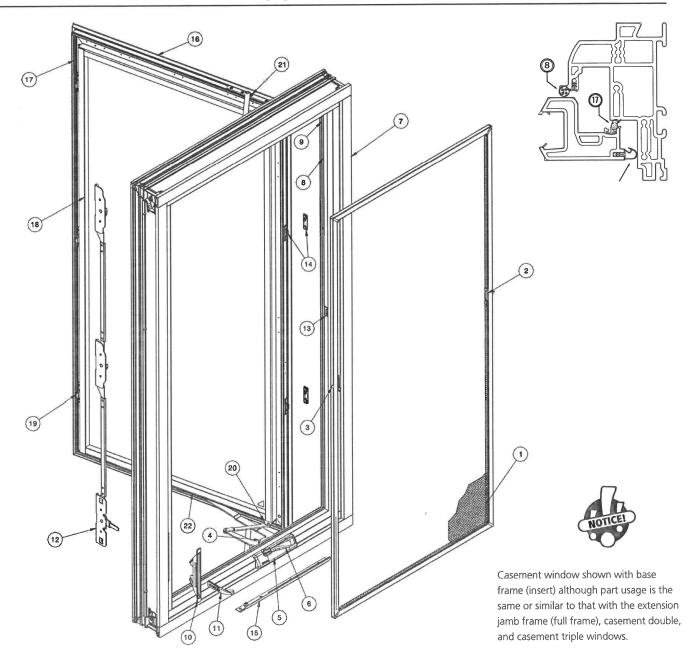

| ID#: | ROOM:   | DETAILS:                                                       |
|------|---------|----------------------------------------------------------------|
| 101  | Bath    | Window, Double-Hung (DG), 1:1, Full Frame, EJ Frame,           |
|      |         | Traditional Checkrail, Exterior Terratone, Interior Terratone, |
|      |         | Glass, All Sash: High Performance SmartSun Glass, No           |
|      |         | Pattern, Hardware, Stone, Screen, TruScene, Full Screen,       |
|      |         | Grille Style, Interior Wood Only (INTW), Grille Pattern, All   |
|      |         | Sash: Colonial 3w x 2h, <b>Misc,</b> None                      |
| 102  | Kitchen | Window, Double-Hung (DG), 1:1, Full Frame, EJ Frame,           |
|      |         | Traditional Checkrail, Exterior Terratone, Interior Terratone, |
|      |         | Glass, All Sash: High Performance SmartSun Glass, No           |
|      |         | Pattern, Hardware, Stone, Screen, TruScene, Full Screen,       |
|      |         | Grille Style, Interior Wood Only (INTW), Grille Pattern, All   |
|      |         | Sash: Colonial 3w x 2h, <b>Misc</b> , None                     |
| 201  | Bed     | Window, Casement, Single, Right, Base Frame, Exterior          |
|      |         | Terratone, Interior Terratone, Glass, All Sash: High           |
|      |         | Performance SmartSun Glass, No Pattern, Hardware, Stone,       |
|      |         | Screen, TruScene, Full Screen, Grille Style, Interior Wood     |
|      |         | Only (INTW), Grille Pattern, All Sash: Colonial 4w x 4h, Misc, |
|      |         | Grilles - Simulated Check Rail, Per Sash - Wide Bar FDL to     |
|      |         | simulate the look of DG                                        |
| 202  | Bed     | Window, Casement, Single, Right, Base Frame, Exterior          |
|      |         | Terratone, Interior Terratone, Glass, All Sash: High           |
|      |         | Performance SmartSun Glass, No Pattern, Hardware, Stone,       |
|      |         | Screen, TruScene, Full Screen, Grille Style, Interior Wood     |
|      |         | Only (INTW), Grille Pattern, All Sash: Colonial 4w x 4h, Misc, |
|      |         | Grilles - Simulated Check Rail, Per Sash - Wide Bar FDL to     |
|      |         | simulate the look of DG                                        |

| ID#: ROOM:                                |                | DETA                                              | ILS:                                                      |
|-------------------------------------------|----------------|---------------------------------------------------|-----------------------------------------------------------|
| <b>203</b> Room 1                         |                | Wind                                              | low, Casement, Triple, 1:2:1, Left Vent / Stat / Right    |
|                                           |                | Vent,                                             | EJ Frame, Exterior Terratone, Interior Terratone, Glass,  |
| All Sash: High Performance SmartSun Glass |                | ash: High Performance SmartSun Glass, No Pattern, |                                                           |
|                                           |                | Hardy                                             | ware, Stone, Screen, TruScene, Full Screen, Grille Style, |
|                                           |                | No G                                              | rille, <b>Misc,</b> None                                  |
| WINDOWS: 5                                | PATIO DOORS: 0 | SPECIALTY: 0                                      | MISC: 0 TOTAL \$18,867                                    |