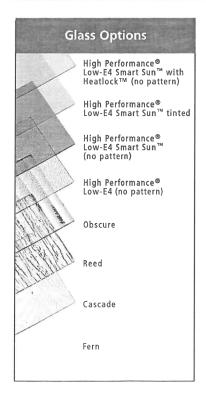

| ID#: | ROOM:   | DETAILS:                                                       |
|------|---------|----------------------------------------------------------------|
| 101  | Bath    | Window, Double-Hung (DG), 1:1, Full Frame, EJ Frame,           |
|      |         | Traditional Checkrail, Exterior Terratone, Interior Terratone, |
|      |         | Glass, All Sash: High Performance SmartSun Glass, No           |
|      |         | Pattern, Hardware, Stone, Screen, TruScene, Full Screen,       |
|      |         | Grille Style, Interior Wood Only (INTW), Grille Pattern, All   |
|      |         | Sash: Colonial 3w x 2h, <b>Misc,</b> None                      |
| 102  | Kitchen | Window, Double-Hung (DG), 1:1, Full Frame, EJ Frame,           |
|      |         | Traditional Checkrail, Exterior Terratone, Interior Terratone, |
|      |         | Glass, All Sash: High Performance SmartSun Glass, No           |
|      |         | Pattern, Hardware, Stone, Screen, TruScene, Full Screen,       |
|      |         | Grille Style, Interior Wood Only (INTW), Grille Pattern, All   |
|      |         | Sash: Colonial 3w x 2h, <b>Misc</b> , None                     |
| 201  | Bed     | Window, Casement, Single, Right, Base Frame, Exterior          |
|      |         | Terratone, Interior Terratone, Glass, All Sash: High           |
|      |         | Performance SmartSun Glass, No Pattern, Hardware, Stone,       |
|      |         | Screen, TruScene, Full Screen, Grille Style, Interior Wood     |
|      |         | Only (INTW), Grille Pattern, All Sash: Colonial 4w x 4h, Misc, |
|      |         | Grilles - Simulated Check Rail, Per Sash - Wide Bar FDL to     |
|      |         | simulate the look of DG                                        |
| 202  | Bed     | Window, Casement, Single, Right, Base Frame, Exterior          |
|      |         | Terratone, Interior Terratone, Glass, All Sash: High           |
|      |         | Performance SmartSun Glass, No Pattern, Hardware, Stone,       |
|      |         | Screen, TruScene, Full Screen, Grille Style, Interior Wood     |
|      |         | Only (INTW), Grille Pattern, All Sash: Colonial 4w x 4h, Misc, |
|      |         | Grilles - Simulated Check Rail, Per Sash - Wide Bar FDL to     |
|      |         | simulate the look of DG                                        |

| ID#: ROOM:                                |                | DETA                                              | ILS:                                                      |
|-------------------------------------------|----------------|---------------------------------------------------|-----------------------------------------------------------|
| <b>203</b> Room 1                         |                | Wind                                              | low, Casement, Triple, 1:2:1, Left Vent / Stat / Right    |
|                                           |                | Vent,                                             | EJ Frame, Exterior Terratone, Interior Terratone, Glass,  |
| All Sash: High Performance SmartSun Glass |                | ash: High Performance SmartSun Glass, No Pattern, |                                                           |
|                                           |                | Hardy                                             | ware, Stone, Screen, TruScene, Full Screen, Grille Style, |
|                                           |                | No G                                              | rille, <b>Misc,</b> None                                  |
| WINDOWS: 5                                | PATIO DOORS: 0 | SPECIALTY: 0                                      | MISC: 0 TOTAL \$18,867                                    |