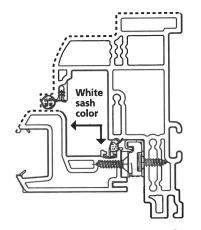

| ₩                                  |

Alternative component and grille color combinations for each frame/sash color are available upon request







Low maintainance sash option clarifications:

- 1. If window is offered as exterior color only (Example: Forest Green) then this portion of the sash will be canvas.
- 2. If window is offered as any other color, then interior of the sash will match exterior color of the sash.



Fibrex® Material Sash and Frame Exterior/Wood Frame only Interior

# WINDOW COLOR/WOOD COMBINATIONS

CASEMENT WINDOW



Fibrex® Material Exterior/Wood Interior





| Window Color<br>Exterior                                       | Rain Screen<br>Weatherstrip Color |
|----------------------------------------------------------------|-----------------------------------|
| White or Canvas                                                | White                             |
| Sandtone or Terratone                                          | Gray                              |
| Cocoa Bean, Dark Bronze,<br>Forest Green, Black<br>or Red Rock | Black                             |

- Exterior Color - Interior Color --- Visible Wood

## DOUBLE-HUNG WINDOW

#### ADVANTAGES AND APPLICATIONS

A double-hung window consists of two vertically sliding sash in a single frame. Both sash are counterbalanced by a spring-powere