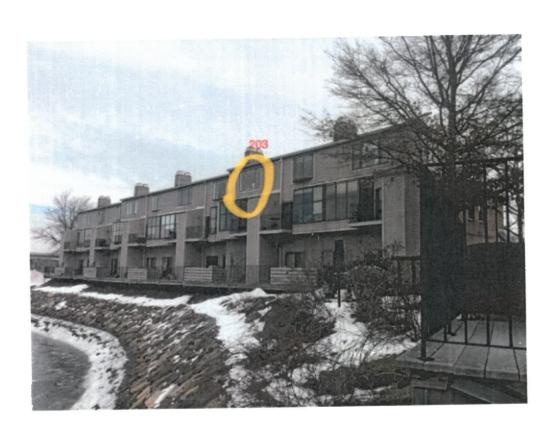

| ID#: ROOM:                                |                | DETA                                              | ILS:                                                      |
|-------------------------------------------|----------------|---------------------------------------------------|-----------------------------------------------------------|
| <b>203</b> Room 1                         |                | Wind                                              | low, Casement, Triple, 1:2:1, Left Vent / Stat / Right    |
|                                           |                | Vent,                                             | EJ Frame, Exterior Terratone, Interior Terratone, Glass,  |
| All Sash: High Performance SmartSun Glass |                | ash: High Performance SmartSun Glass, No Pattern, |                                                           |
|                                           |                | Hardy                                             | ware, Stone, Screen, TruScene, Full Screen, Grille Style, |
|                                           |                | No G                                              | rille, <b>Misc,</b> None                                  |
| WINDOWS: 5                                | PATIO DOORS: 0 | SPECIALTY: 0                                      | MISC: 0 TOTAL \$18,867                                    |