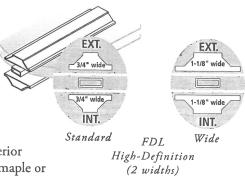

| ID#: | ROOM:   | DETAILS:                                                       |
|------|---------|----------------------------------------------------------------|
| 101  | Bath    | Window, Double-Hung (DG), 1:1, Full Frame, EJ Frame,           |
|      |         | Traditional Checkrail, Exterior Terratone, Interior Terratone, |
|      |         | Glass, All Sash: High Performance SmartSun Glass, No           |
|      |         | Pattern, Hardware, Stone, Screen, TruScene, Full Screen,       |
|      |         | Grille Style, Interior Wood Only (INTW), Grille Pattern, All   |
|      |         | Sash: Colonial 3w x 2h, <b>Misc,</b> None                      |
| 102  | Kitchen | Window, Double-Hung (DG), 1:1, Full Frame, EJ Frame,           |
|      |         | Traditional Checkrail, Exterior Terratone, Interior Terratone, |
|      |         | Glass, All Sash: High Performance SmartSun Glass, No           |
|      |         | Pattern, Hardware, Stone, Screen, TruScene, Full Screen,       |
|      |         | Grille Style, Interior Wood Only (INTW), Grille Pattern, All   |
|      |         | Sash: Colonial 3w x 2h, <b>Misc</b> , None                     |
| 201  | Bed     | Window, Casement, Single, Right, Base Frame, Exterior          |
|      |         | Terratone, Interior Terratone, Glass, All Sash: High           |
|      |         | Performance SmartSun Glass, No Pattern, Hardware, Stone,       |
|      |         | Screen, TruScene, Full Screen, Grille Style, Interior Wood     |
|      |         | Only (INTW), Grille Pattern, All Sash: Colonial 4w x 4h, Misc, |
|      |         | Grilles - Simulated Check Rail, Per Sash - Wide Bar FDL to     |
|      |         | simulate the look of DG                                        |
| 202  | Bed     | Window, Casement, Single, Right, Base Frame, Exterior          |
|      |         | Terratone, Interior Terratone, Glass, All Sash: High           |
|      |         | Performance SmartSun Glass, No Pattern, Hardware, Stone,       |
|      |         | Screen, TruScene, Full Screen, Grille Style, Interior Wood     |
|      |         | Only (INTW), Grille Pattern, All Sash: Colonial 4w x 4h, Misc, |
|      |         | Grilles - Simulated Check Rail, Per Sash - Wide Bar FDL to     |
|      |         | simulate the look of DG                                        |