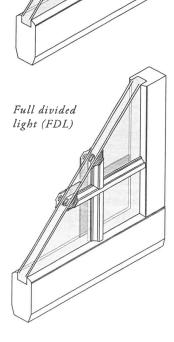

| ID#: | ROOM:   | DETAILS:                                                       |
|------|---------|----------------------------------------------------------------|
| 101  | Bath    | Window, Double-Hung (DG), 1:1, Full Frame, EJ Frame,           |
|      |         | Traditional Checkrail, Exterior Terratone, Interior Terratone, |
|      |         | Glass, All Sash: High Performance SmartSun Glass, No           |
|      |         | Pattern, Hardware, Stone, Screen, TruScene, Full Screen,       |
|      |         | Grille Style, Interior Wood Only (INTW), Grille Pattern, All   |
|      |         | Sash: Colonial 3w x 2h, <b>Misc,</b> None                      |
| 102  | Kitchen | Window, Double-Hung (DG), 1:1, Full Frame, EJ Frame,           |
|      |         | Traditional Checkrail, Exterior Terratone, Interior Terratone, |
|      |         | Glass, All Sash: High Performance SmartSun Glass, No           |
|      |         | Pattern, Hardware, Stone, Screen, TruScene, Full Screen,       |
|      |         | Grille Style, Interior Wood Only (INTW), Grille Pattern, All   |
|      |         | Sash: Colonial 3w x 2h, <b>Misc</b> , None                     |
| 201  | Bed     | Window, Casement, Single, Right, Base Frame, Exterior          |
|      |         | Terratone, Interior Terratone, Glass, All Sash: High           |
|      |         | Performance SmartSun Glass, No Pattern, Hardware, Stone,       |
|      |         | Screen, TruScene, Full Screen, Grille Style, Interior Wood     |
|      |         | Only (INTW), Grille Pattern, All Sash: Colonial 4w x 4h, Misc, |
|      |         | Grilles - Simulated Check Rail, Per Sash - Wide Bar FDL to     |
|      |         | simulate the look of DG                                        |
| 202  | Bed     | Window, Casement, Single, Right, Base Frame, Exterior          |
|      |         | Terratone, Interior Terratone, Glass, All Sash: High           |
|      |         | Performance SmartSun Glass, No Pattern, Hardware, Stone,       |
|      |         | Screen, TruScene, Full Screen, Grille Style, Interior Wood     |
|      |         | Only (INTW), Grille Pattern, All Sash: Colonial 4w x 4h, Misc, |
|      |         | Grilles - Simulated Check Rail, Per Sash - Wide Bar FDL to     |
|      |         | simulate the look of DG                                        |