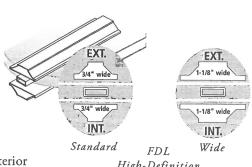

| ID#: | ROOM:   | DETAILS:                                                       |
|------|---------|----------------------------------------------------------------|
| 101  | Bath    | Window, Double-Hung (DG), 1:1, Full Frame, EJ Frame,           |
|      |         | Traditional Checkrail, Exterior Terratone, Interior Terratone, |
|      |         | Glass, All Sash: High Performance SmartSun Glass, No           |
|      |         | Pattern, Hardware, Stone, Screen, TruScene, Full Screen,       |
|      |         | Grille Style, Interior Wood Only (INTW), Grille Pattern, All   |
|      |         | Sash: Colonial 3w x 2h, <b>Misc,</b> None                      |
| 102  | Kitchen | Window, Double-Hung (DG), 1:1, Full Frame, EJ Frame,           |
|      |         | Traditional Checkrail, Exterior Terratone, Interior Terratone, |
|      |         | Glass, All Sash: High Performance SmartSun Glass, No           |
|      |         | Pattern, Hardware, Stone, Screen, TruScene, Full Screen,       |
|      |         | Grille Style, Interior Wood Only (INTW), Grille Pattern, All   |
|      |         | Sash: Colonial 3w x 2h, <b>Misc</b> , None                     |
| 201  | Bed     | Window, Casement, Single, Right, Base Frame, Exterior          |
|      |         | Terratone, Interior Terratone, Glass, All Sash: High           |
|      |         | Performance SmartSun Glass, No Pattern, Hardware, Stone,       |
|      |         | Screen, TruScene, Full Screen, Grille Style, Interior Wood     |
|      |         | Only (INTW), Grille Pattern, All Sash: Colonial 4w x 4h, Misc, |
|      |         | Grilles - Simulated Check Rail, Per Sash - Wide Bar FDL to     |
|      |         | simulate the look of DG                                        |
| 202  | Bed     | Window, Casement, Single, Right, Base Frame, Exterior          |
|      |         | Terratone, Interior Terratone, Glass, All Sash: High           |
|      |         | Performance SmartSun Glass, No Pattern, Hardware, Stone,       |
|      |         | Screen, TruScene, Full Screen, Grille Style, Interior Wood     |
|      |         | Only (INTW), Grille Pattern, All Sash: Colonial 4w x 4h, Misc, |
|      |         | Grilles - Simulated Check Rail, Per Sash - Wide Bar FDL to     |
|      |         | simulate the look of DG                                        |