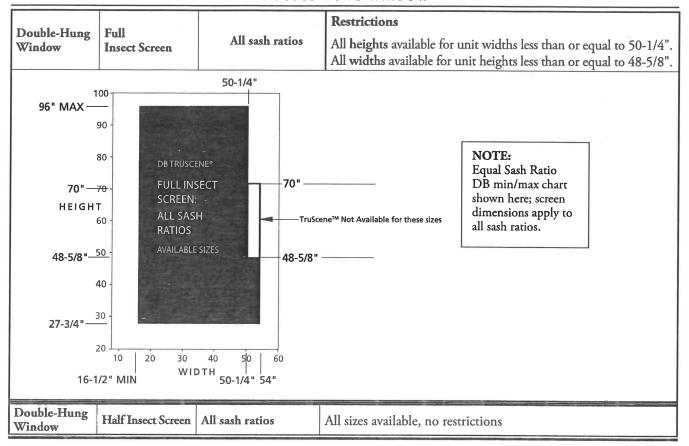

nteriors are available in this manual, the Product Installation Manual and in the Care and Maintenance Guide.
- Traditional Square Check Rail Optional square-shaped check rail available in oak, maple, engineered pine veneer and Fibrex material interior finishes offers a classic flat surface appearance. These classic lines create the old world look, using the advanced technology of today. This option can be used with any other double-hung lock components or grille accessories.
- Rounded Contemporary Check Rail Original rounded contemporary check rail is still available (as an option) in same color and wood species.
- TruScene® Insect Screen Micro-fine stainless steel mesh (25 x 25 per inch mesh) that provides over 50% more clarity than standard Andersen insect screens.

DOUBLE-HUNG WINDOW





- Aluminum Insect Screen Cloth Durable aluminum screen cloth (18 x 16 per inch mesh) in a glare-resistant charcoal gray.
- Half Insect Screen A half insect screen is available that only covers the lower sash. The half screen does not impede the operation of the upper sash.
- Decorative Glass Patterns Standard windows have no textured glass pattern whatsoever. Optional textured patterns are as follows:
  - Obscure (not available on double-hung windows taller than 86")
  - Reed
  - Cascade
  - Fern (not available on double-hung windows wider than 50-5/16")
- Glass Coating High-Performance™ Low-E4™ coating is standard with all windows. Optional glazings are as follows:
  - Clear (no coating)
  - SmartSun™
  - High-Performance Low-E4 Smart Sun<sup>™</sup> tinted coating
  - High Performanc