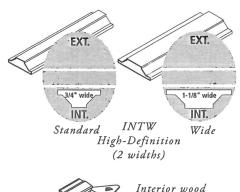

| ID#: | ROOM:   | DETAILS:                                                       |
|------|---------|----------------------------------------------------------------|
| 101  | Bath    | Window, Double-Hung (DG), 1:1, Full Frame, EJ Frame,           |
|      |         | Traditional Checkrail, Exterior Terratone, Interior Terratone, |
|      |         | Glass, All Sash: High Performance SmartSun Glass, No           |
|      |         | Pattern, Hardware, Stone, Screen, TruScene, Full Screen,       |
|      |         | Grille Style, Interior Wood Only (INTW), Grille Pattern, All   |
|      |         | Sash: Colonial 3w x 2h, <b>Misc,</b> None                      |
| 102  | Kitchen | Window, Double-Hung (DG), 1:1, Full Frame, EJ Frame,           |
|      |         | Traditional Checkrail, Exterior Terratone, Interior Terratone, |
|      |         | Glass, All Sash: High Performance SmartSun Glass, No           |
|      |         | Pattern, Hardware, Stone, Screen, TruScene, Full Screen,       |
|      |         | Grille Style, Interior Wood Only (INTW), Grille Pattern, All   |
|      |         | Sash: Colonial 3w x 2h, <b>Misc</b> , None                     |
| 201  | Bed     | Window, Casement, Single, Right, Base Frame, Exterior          |
|      |         | Terratone, Interior Terratone, Glass, All Sash: High           |
|      |         | Performance SmartSun Glass, No Pattern, Hardware, Stone,       |
|      |         | Screen, TruScene, Full Screen, Grille Style, Interior Wood     |
|      |         | Only (INTW), Grille Pattern, All Sash: Colonial 4w x 4h, Misc, |
|      |         | Grilles - Simulated Check Rail, Per Sash - Wide Bar FDL to     |
|      |         | simulate the look of DG                                        |
| 202  | Bed     | Window, Casement, Single, Right, Base Frame, Exterior          |
|      |         | Terratone, Interior Terratone, Glass, All Sash: High           |
|      |         | Performance SmartSun Glass, No Pattern, Hardware, Stone,       |
|      |         | Screen, TruScene, Full Screen, Grille Style, Interior Wood     |
|      |         | Only (INTW), Grille Pattern, All Sash: Colonial 4w x 4h, Misc, |
|      |         | Grilles - Simulated Check Rail, Per Sash - Wide Bar FDL to     |
|      |         | simulate the look of DG                                        |