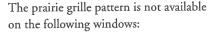

grille

(INTW)

# GRILLE OPTIONS

#### CASEMENT WINDOW

Available Grille Patterns - Grille pattern options include colonial, farmhouse, prairie, and modified prairie (viewed from exterior).





## COLONIAL

Refer to colonial pattern grille by pattern name and grille lites wide by grille lites high for each sash. Example shown is "colonial pattern, 2 lites wide" by 4 lites tall".



FARMHOUSE Default pattern consists of two evenly spaced vertical bars (3/4") over a 1" wide center bar to simulate a double-hung window. Number of lites wide can be specified to more or less than 3 standard lites.





## PRAIRIE

Refer to prairie grille by pattern name for each sash. Regardless of sash size, all prairie grilles intersect to form 4 inch squares of visible glass in the corners of the sash.







|                            | Narrower<br>than | Shorter<br>than |
|----------------------------|------------------|-----------------|
| Casement                   | 20-5/8"          | 20-5/8"         |
| Casement-<br>Double        | 40-1/4"          | 20-5/8"         |
| Casement<br>Triple (1:1:1) | 59-15/16"        | 20-5/8"         |
| Casement<br>Triple (1:2:1) | 78-5/16"         | 20-5/8"         |



## MODIFIED PRAIRIE

Refer to modified prairie grille by pattern name for each sash. Regardless of sash size, all modified prairie grilles intersect to form 4 inch squares of visible glass in the outermost 4 corners of the window, rather than the sash.

Modified prairie grilles are not available on single casement, awning, and standard picture windows.

# SPECIFICATIONS AND TECHNICAL