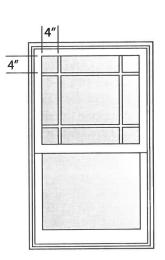

## 2. 500 Market Street, Unit 6L - Recommended Approval

| Dac | kground: The applicant is seeking approval for the replacement of (5) windows |
|-----|-------------------------------------------------------------------------------|
| Sta | f Comment: Recommended Approval                                               |
| Sti | pulations:                                                                    |
| 1.  |                                                                               |
| 2.  |                                                                               |
| 3.  |                                                                               |
|     |                                                                               |