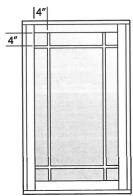

## 1. 500 Market Street, Unit 7 - Recommended Approval

| Background: The applicant is seeking approval for the replacement of (3) windows. |
|-----------------------------------------------------------------------------------|
| Staff Comment: Recommended Approval                                               |
| Stipulations:                                                                     |
| 1                                                                                 |
| 2                                                                                 |
| 3.                                                                                |

## 2. 500 Market Street, Unit 6L - Recommended Approval

| Dac | kground: The applicant is seeking approval for the replacement of (5) windows |
|-----|-------------------------------------------------------------------------------|
| Sta | f Comment: Recommended Approval                                               |
| Sti | pulations:                                                                    |
| 1.  |                                                                               |
| 2.  |                                                                               |
| 3.  |                                                                               |
|     |                                                                               |