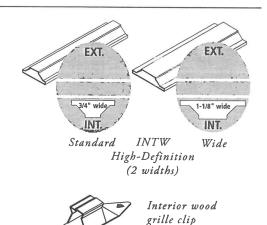

| ID#: | ROOM:   | DETAILS:                                                       |
|------|---------|----------------------------------------------------------------|
| 101  | Bath    | Window, Double-Hung (DG), 1:1, Full Frame, EJ Frame,           |
|      |         | Traditional Checkrail, Exterior Terratone, Interior Terratone, |
|      |         | Glass, All Sash: High Performance SmartSun Glass, No           |
|      |         | Pattern, Hardware, Stone, Screen, TruScene, Full Screen,       |
|      |         | Grille Style, Interior Wood Only (INTW), Grille Pattern, All   |
|      |         | Sash: Colonial 3w x 2h, <b>Misc,</b> None                      |
| 102  | Kitchen | Window, Double-Hung (DG), 1:1, Full Frame, EJ Frame,           |
|      |         | Traditional Checkrail, Exterior Terratone, Interior Terratone, |
|      |         | Glass, All Sash: High Performance SmartSun Glass, No           |
|      |         | Pattern, Hardware, Stone, Screen, TruScene, Full Screen,       |
|      |         | Grille Style, Interior Wood Only (INTW), Grille Pattern, All   |
|      |         | Sash: Colonial 3w x 2h, <b>Misc</b> , None                     |
| 201  | Bed     | Window, Casement, Single, Right, Base Frame, Exterior          |
|      |         | Terratone, Interior Terratone, Glass, All Sash: High           |
|      |         | Performance SmartSun Glass, No Pattern, Hardware, Stone,       |
|      |         | Screen, TruScene, Full Screen, Grille Style, Interior Wood     |
|      |         | Only (INTW), Grille Pattern, All Sash: Colonial 4w x 4h, Misc, |
|      |         | Grilles - Simulated Check Rail, Per Sash - Wide Bar FDL to     |
|      |         | simulate the look of DG                                        |
| 202  | Bed     | Window, Casement, Single, Right, Base Frame, Exterior          |
|      |         | Terratone, Interior Terratone, Glass, All Sash: High           |
|      |         | Performance SmartSun Glass, No Pattern, Hardware, Stone,       |
|      |         | Screen, TruScene, Full Screen, Grille Style, Interior Wood     |
|      |         | Only (INTW), Grille Pattern, All Sash: Colonial 4w x 4h, Misc, |
|      |         | Grilles - Simulated Check Rail, Per Sash - Wide Bar FDL to     |
|      |         | simulate the look of DG                                        |