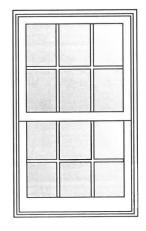

## 1. 500 Market Street, Unit 7 - Recommended Approval

| Background: The applicant is seeking approval for the replacement of (3) windows. |
|-----------------------------------------------------------------------------------|
| Staff Comment: Recommended Approval                                               |
| Stipulations:                                                                     |
| 1                                                                                 |
| 2                                                                                 |
| 3.                                                                                |