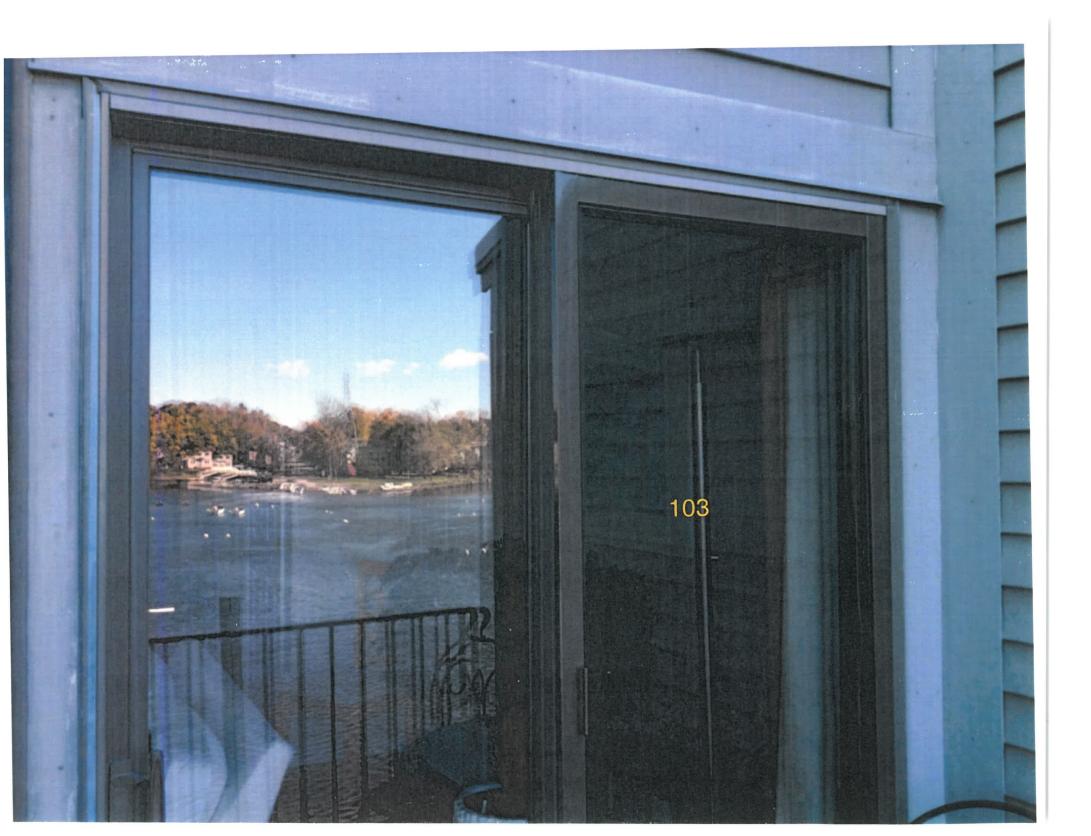

Anthony Wilson 500 Market St. Unit #7 Portsmouth , NH 03801 H: (603)294-4526

| ID#: ROOM:        |                   | DETAILS:                                                         |          |
|-------------------|-------------------|------------------------------------------------------------------|----------|
| <b>101</b> Unit 7 |                   | Patio Door, Gliding, 200 Series Narroline, 2 Panel, Active /     |          |
|                   |                   | Stationary, Exterior Terratone®, Interior Pine, Glass, All Sash: |          |
|                   |                   | Tempered High Perf. SmartSun Glass, Hardware, Newbury®,          |          |
|                   |                   | Bright Brass, Exterior Keyed Lock, Auxiliary Foot Lock Color     |          |
|                   |                   | Matched, Screen, Gliding, Full Screen, Grille Style, No Grille,  |          |
|                   |                   | Misc, Remove and Replace Vinyl Siding, Remove vinyl siding       |          |
|                   |                   | and replace., Patio Door - Pre-Finished Patio Door Interior,     |          |
|                   |                   | Color: White                                                     |          |
| <b>102</b> Unit 7 |                   | Patio Door, Gliding, 200 Series Narroline, 2 Panel, Active /     |          |
|                   |                   | Stationary, Exterior Terratone®, Interior Pine, Glass, All Sash: |          |
|                   |                   | Tempered High Perf. SmartSun Glass, Hardware, Newbury®,          |          |
|                   |                   | Antique Brass, Exterior Keyed Lock, Auxiliary Foot Lock Color    |          |
|                   |                   | Matched, Screen, Gliding, Full Screen, Grille Style, No Grille,  |          |
|                   |                   | Misc, Remove and Replace Vinyl Siding, Remove vinyl siding       |          |
|                   |                   | and replace., Patio Door - Pre-Finished Patio Door Interior,     |          |
|                   |                   | Color: White                                                     |          |
| <b>103</b> Unit 7 |                   | Patio Door, Gliding, 200 Series Narroline, 2 Panel, Active /     |          |
|                   |                   | Stationary, Exterior Terratone®, Interior Pine, Glass, All Sash: |          |
|                   |                   | Tempered High Perf. SmartSun Glass, Hardware, Newbury®,          |          |
|                   |                   | Antique Brass, Exterior Keyed Lock, Auxiliary Foot Lock Color    |          |
|                   |                   | Matched, Screen, Gliding, Full Screen, Grille Style, No Grille,  |          |
|                   |                   | Misc, Remove and Replace Vinyl Siding, Remove vinyl siding       |          |
|                   |                   | and replace., Patio Door - Pre-Finished Patio Door Interior,     |          |
|                   |                   | Color: White                                                     |          |
| WINDOWS: 0        | PATIO DOORS: 3 SF | PECIALTY: 0 MISC: 0 TOTAL                                        | \$17,495 |