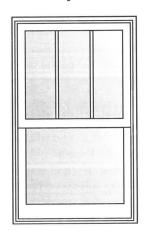

## 1. 500 Market Street, Unit 7 - Recommended Approval

| Background: The applicant is seeking approval for the replacement of (3) windows. |
|-----------------------------------------------------------------------------------|
| Staff Comment: Recommended Approval                                               |
| Stipulations:                                                                     |
| 1                                                                                 |
| 2                                                                                 |
| 3.                                                                                |