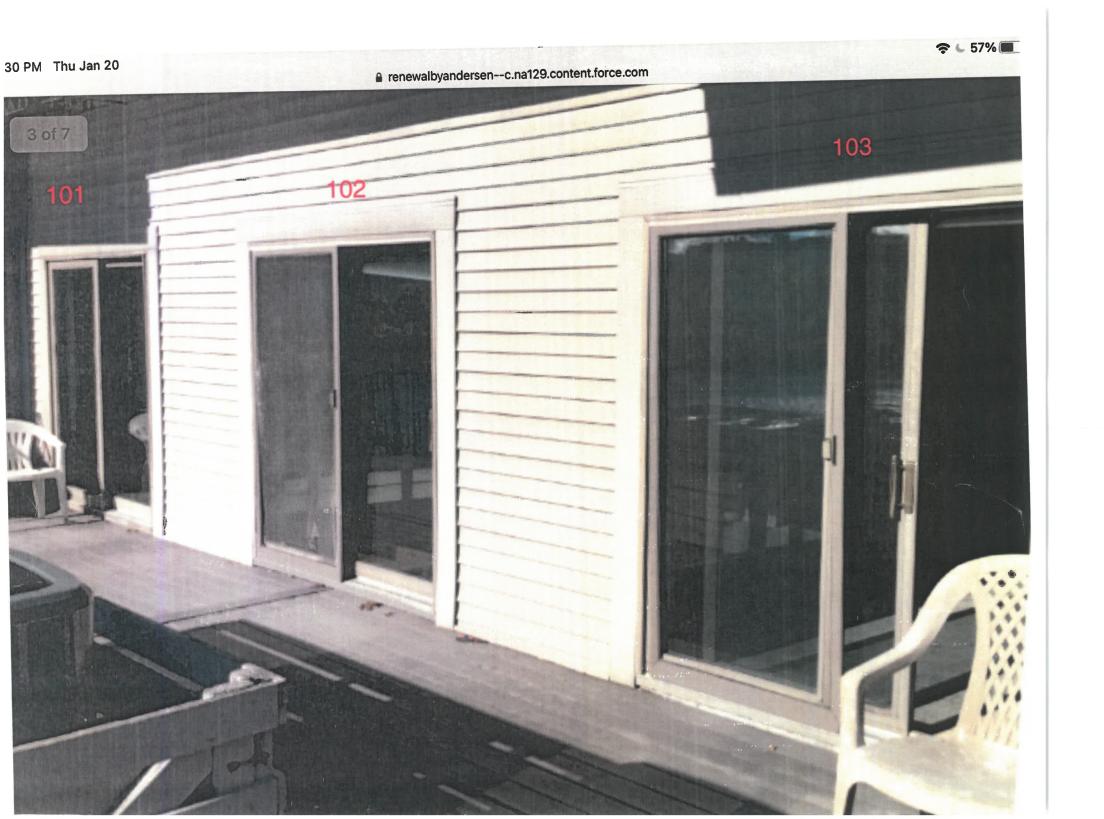

Anthony Wilson 500 Market St. Unit #7 Portsmouth , NH 03801 H: (603)294-4526

| ID#: ROOM:        |                   | DETAILS:                                                         |          |
|-------------------|-------------------|------------------------------------------------------------------|----------|
| <b>101</b> Unit 7 |                   | Patio Door, Gliding, 200 Series Narroline, 2 Panel, Active /     |          |
|                   |                   | Stationary, Exterior Terratone®, Interior Pine, Glass, All Sash: |          |
|                   |                   | Tempered High Perf. SmartSun Glass, Hardware, Newbury®,          |          |
|                   |                   | Bright Brass, Exterior Keyed Lock, Auxiliary Foot Lock Color     |          |
|                   |                   | Matched, Screen, Gliding, Full Screen, Grille Style, No Grille,  |          |
|                   |                   | Misc, Remove and Replace Vinyl Siding, Remove vinyl siding       |          |
|                   |                   | and replace., Patio Door - Pre-Finished Patio Door Interior,     |          |
|                   |                   | Color: White                                                     |          |
| <b>102</b> Unit 7 |                   | Patio Door, Gliding, 200 Series Narroline, 2 Panel, Active /     |          |
|                   |                   | Stationary, Exterior Terratone®, Interior Pine, Glass, All Sash: |          |
|                   |                   | Tempered High Perf. SmartSun Glass, Hardware, Newbury®,          |          |
|                   |                   | Antique Brass, Exterior Keyed Lock, Auxiliary Foot Lock Color    |          |
|                   |                   | Matched, Screen, Gliding, Full Screen, Grille Style, No Grille,  |          |
|                   |                   | Misc, Remove and Replace Vinyl Siding, Remove vinyl siding       |          |
|                   |                   | and replace., Patio Door - Pre-Finished Patio Door Interior,     |          |
|                   |                   | Color: White                                                     |          |
| <b>103</b> Unit 7 |                   | Patio Door, Gliding, 200 Series Narroline, 2 Panel, Active /     |          |
|                   |                   | Stationary, Exterior Terratone®, Interior Pine, Glass, All Sash: |          |
|                   |                   | Tempered High Perf. SmartSun Glass, Hardware, Newbury®,          |          |
|                   |                   | Antique Brass, Exterior Keyed Lock, Auxiliary Foot Lock Color    |          |
|                   |                   | Matched, Screen, Gliding, Full Screen, Grille Style, No Grille,  |          |
|                   |                   | Misc, Remove and Replace Vinyl Siding, Remove vinyl siding       |          |
|                   |                   | and replace., Patio Door - Pre-Finished Patio Door Interior,     |          |
|                   |                   | Color: White                                                     |          |
| WINDOWS: 0        | PATIO DOORS: 3 SF | PECIALTY: 0 MISC: 0 TOTAL                                        | \$17,495 |