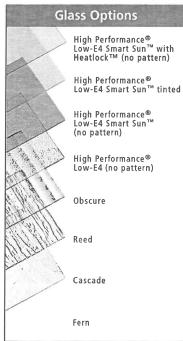

| ID#: | ROOM:   | DETAILS:                                                       |
|------|---------|----------------------------------------------------------------|
| 101  | Bath    | Window, Double-Hung (DG), 1:1, Full Frame, EJ Frame,           |
|      |         | Traditional Checkrail, Exterior Terratone, Interior Terratone, |
|      |         | Glass, All Sash: High Performance SmartSun Glass, No           |
|      |         | Pattern, Hardware, Stone, Screen, TruScene, Full Screen,       |
|      |         | Grille Style, Interior Wood Only (INTW), Grille Pattern, All   |
|      |         | Sash: Colonial 3w x 2h, <b>Misc,</b> None                      |
| 102  | Kitchen | Window, Double-Hung (DG), 1:1, Full Frame, EJ Frame,           |
|      |         | Traditional Checkrail, Exterior Terratone, Interior Terratone, |
|      |         | Glass, All Sash: High Performance SmartSun Glass, No           |
|      |         | Pattern, Hardware, Stone, Screen, TruScene, Full Screen,       |
|      |         | Grille Style, Interior Wood Only (INTW), Grille Pattern, All   |
|      |         | Sash: Colonial 3w x 2h, <b>Misc</b> , None                     |
| 201  | Bed     | Window, Casement, Single, Right, Base Frame, Exterior          |
|      |         | Terratone, Interior Terratone, Glass, All Sash: High           |
|      |         | Performance SmartSun Glass, No Pattern, Hardware, Stone,       |
|      |         | Screen, TruScene, Full Screen, Grille Style, Interior Wood     |
|      |         | Only (INTW), Grille Pattern, All Sash: Colonial 4w x 4h, Misc, |
|      |         | Grilles - Simulated Check Rail, Per Sash - Wide Bar FDL to     |
|      |         | simulate the look of DG                                        |
| 202  | Bed     | Window, Casement, Single, Right, Base Frame, Exterior          |
|      |         | Terratone, Interior Terratone, Glass, All Sash: High           |
|      |         | Performance SmartSun Glass, No Pattern, Hardware, Stone,       |
|      |         | Screen, TruScene, Full Screen, Grille Style, Interior Wood     |
|      |         | Only (INTW), Grille Pattern, All Sash: Colonial 4w x 4h, Misc, |
|      |         | Grilles - Simulated Check Rail, Per Sash - Wide Bar FDL to     |
|      |         | simulate the look of DG                                        |

| ID#: ROOM:                                |                | DETA                                              | ILS:                                                      |
|-------------------------------------------|----------------|---------------------------------------------------|-----------------------------------------------------------|
| <b>203</b> Room 1                         |                | Wind                                              | low, Casement, Triple, 1:2:1, Left Vent / Stat / Right    |
|                                           |                | Vent,                                             | EJ Frame, Exterior Terratone, Interior Terratone, Glass,  |
| All Sash: High Performance SmartSun Glass |                | ash: High Performance SmartSun Glass, No Pattern, |                                                           |
|                                           |                | Hardy                                             | ware, Stone, Screen, TruScene, Full Screen, Grille Style, |
|                                           |                | No G                                              | rille, <b>Misc,</b> None                                  |
| WINDOWS: 5                                | PATIO DOORS: 0 | SPECIALTY: 0                                      | MISC: 0 TOTAL \$18,867                                    |