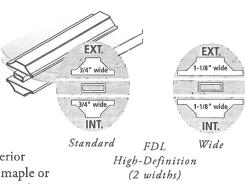

| ID#: | ROOM:   | DETAILS:                                                       |
|------|---------|----------------------------------------------------------------|
| 101  | Bath    | Window, Double-Hung (DG), 1:1, Full Frame, EJ Frame,           |
|      |         | Traditional Checkrail, Exterior Terratone, Interior Terratone, |
|      |         | Glass, All Sash: High Performance SmartSun Glass, No           |
|      |         | Pattern, Hardware, Stone, Screen, TruScene, Full Screen,       |
|      |         | Grille Style, Interior Wood Only (INTW), Grille Pattern, All   |
|      |         | Sash: Colonial 3w x 2h, <b>Misc,</b> None                      |
| 102  | Kitchen | Window, Double-Hung (DG), 1:1, Full Frame, EJ Frame,           |
|      |         | Traditional Checkrail, Exterior Terratone, Interior Terratone, |
|      |         | Glass, All Sash: High Performance SmartSun Glass, No           |
|      |         | Pattern, Hardware, Stone, Screen, TruScene, Full Screen,       |
|      |         | Grille Style, Interior Wood Only (INTW), Grille Pattern, All   |
|      |         | Sash: Colonial 3w x 2h, <b>Misc</b> , None                     |
| 201  | Bed     | Window, Casement, Single, Right, Base Frame, Exterior          |
|      |         | Terratone, Interior Terratone, Glass, All Sash: High           |
|      |         | Performance SmartSun Glass, No Pattern, Hardware, Stone,       |
|      |         | Screen, TruScene, Full Screen, Grille Style, Interior Wood     |
|      |         | Only (INTW), Grille Pattern, All Sash: Colonial 4w x 4h, Misc, |
|      |         | Grilles - Simulated Check Rail, Per Sash - Wide Bar FDL to     |
|      |         | simulate the look of DG                                        |
| 202  | Bed     | Window, Casement, Single, Right, Base Frame, Exterior          |
|      |         | Terratone, Interior Terratone, Glass, All Sash: High           |
|      |         | Performance SmartSun Glass, No Pattern, Hardware, Stone,       |
|      |         | Screen, TruScene, Full Screen, Grille Style, Interior Wood     |
|      |         | Only (INTW), Grille Pattern, All Sash: Colonial 4w x 4h, Misc, |
|      |         | Grilles - Simulated Check Rail, Per Sash - Wide Bar FDL to     |
|      |         | simulate the look of DG                                        |