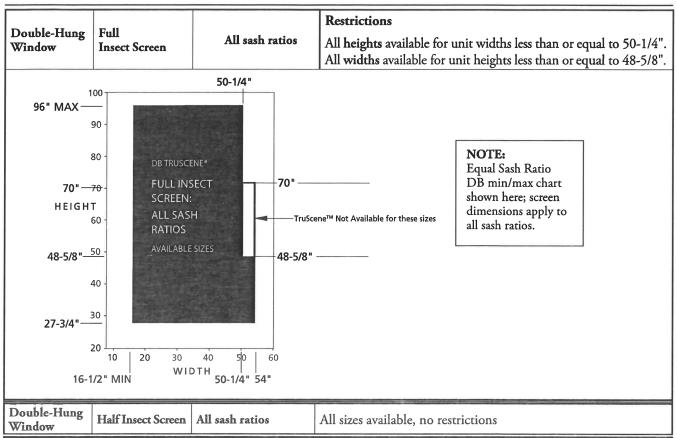

| ID#: | ROOM:   | DETAILS:                                                       |
|------|---------|----------------------------------------------------------------|
| 101  | Bath    | Window, Double-Hung (DG), 1:1, Full Frame, EJ Frame,           |
|      |         | Traditional Checkrail, Exterior Terratone, Interior Terratone, |
|      |         | Glass, All Sash: High Performance SmartSun Glass, No           |
|      |         | Pattern, Hardware, Stone, Screen, TruScene, Full Screen,       |
|      |         | Grille Style, Interior Wood Only (INTW), Grille Pattern, All   |
|      |         | Sash: Colonial 3w x 2h, <b>Misc,</b> None                      |
| 102  | Kitchen | Window, Double-Hung (DG), 1:1, Full Frame, EJ Frame,           |
|      |         | Traditional Checkrail, Exterior Terratone, Interior Terratone, |
|      |         | Glass, All Sash: High Performance SmartSun Glass, No           |
|      |         | Pattern, Hardware, Stone, Screen, TruScene, Full Screen,       |
|      |         | Grille Style, Interior Wood Only (INTW), Grille Pattern, All   |
|      |         | Sash: Colonial 3w x 2h, <b>Misc</b> , None                     |
| 201  | Bed     | Window, Casement, Single, Right, Base Frame, Exterior          |
|      |         | Terratone, Interior Terratone, Glass, All Sash: High           |
|      |         | Performance SmartSun Glass, No Pattern, Hardware, Stone,       |
|      |         | Screen, TruScene, Full Screen, Grille Style, Interior Wood     |
|      |         | Only (INTW), Grille Pattern, All Sash: Colonial 4w x 4h, Misc, |
|      |         | Grilles - Simulated Check Rail, Per Sash - Wide Bar FDL to     |
|      |         | simulate the look of DG                                        |
| 202  | Bed     | Window, Casement, Single, Right, Base Frame, Exterior          |
|      |         | Terratone, Interior Terratone, Glass, All Sash: High           |
|      |         | Performance SmartSun Glass, No Pattern, Hardware, Stone,       |
|      |         | Screen, TruScene, Full Screen, Grille Style, Interior Wood     |
|      |         | Only (INTW), Grille Pattern, All Sash: Colonial 4w x 4h, Misc, |
|      |         | Grilles - Simulated Check Rail, Per Sash - Wide Bar FDL to     |
|      |         | simulate the look of DG                                        |

| ID#: ROOM:                                |                | DETA                                              | ILS:                                                      |
|-------------------------------------------|----------------|---------------------------------------------------|-----------------------------------------------------------|
| <b>203</b> Room 1                         |                | Wind                                              | low, Casement, Triple, 1:2:1, Left Vent / Stat / Right    |
|                                           |                | Vent,                                             | EJ Frame, Exterior Terratone, Interior Terratone, Glass,  |
| All Sash: High Performance SmartSun Glass |                | ash: High Performance SmartSun Glass, No Pattern, |                                                           |
|                                           |                | Hardy                                             | ware, Stone, Screen, TruScene, Full Screen, Grille Style, |
|                                           |                | No G                                              | rille, <b>Misc,</b> None                                  |
| WINDOWS: 5                                | PATIO DOORS: 0 | SPECIALTY: 0                                      | MISC: 0 TOTAL \$18,867                                    |