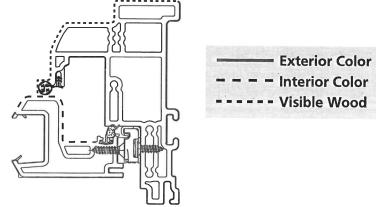

| ₩                                  |

Alternative component and grille color combinations for each frame/sash color are available upon request







Low maintainance sash option clarifications:

- 1. If window is offered as exterior color only (Example: Forest Green) then this portion of the sash will be canvas.
- 2. If window is offered as any other color, then interior of the sash will match exterior color of the sash.



Fibrex® Material Sash and Frame Exterior/Wood Frame only Interior

# WINDOW COLOR/WOOD COMBINATIONS

CASEMENT WINDOW



Fibrex® Material Exterior/Wood Interior





| Window Color<br>Exterior                                       | Rain Screen<br>Weatherstrip Color |
|----------------------------------------------------------------|-----------------------------------|
| White or Canvas                                                | White                             |
| Sandtone or Terratone                                          | Gray                              |
| Cocoa Bean, Dark Bronze,<br>Forest Green, Black<br>or Red Rock | Black                             |

- Exterior Color - Interior Color --- Visible Wood

## DOUBLE-HUNG WINDOW

#### ADVANTAGES AND APPLICATIONS

A double