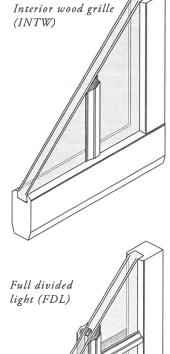

| ID#: | ROOM:   | DETAILS:                                                       |
|------|---------|----------------------------------------------------------------|
| 101  | Bath    | Window, Double-Hung (DG), 1:1, Full Frame, EJ Frame,           |
|      |         | Traditional Checkrail, Exterior Terratone, Interior Terratone, |
|      |         | Glass, All Sash: High Performance SmartSun Glass, No           |
|      |         | Pattern, Hardware, Stone, Screen, TruScene, Full Screen,       |
|      |         | Grille Style, Interior Wood Only (INTW), Grille Pattern, All   |
|      |         | Sash: Colonial 3w x 2h, <b>Misc,</b> None                      |
| 102  | Kitchen | Window, Double-Hung (DG), 1:1, Full Frame, EJ Frame,           |
|      |         | Traditional Checkrail, Exterior Terratone, Interior Terratone, |
|      |         | Glass, All Sash: High Performance SmartSun Glass, No           |
|      |         | Pattern, Hardware, Stone, Screen, TruScene, Full Screen,       |
|      |         | Grille Style, Interior Wood Only (INTW), Grille Pattern, All   |
|      |         | Sash: Colonial 3w x 2h, <b>Misc</b> , None                     |
| 201  | Bed     | Window, Casement, Single, Right, Base Frame, Exterior          |
|      |         | Terratone, Interior Terratone, Glass, All Sash: High           |
|      |         | Performance SmartSun Glass, No Pattern, Hardware, Stone,       |
|      |         | Screen, TruScene, Full Screen, Grille Style, Interior Wood     |
|      |         | Only (INTW), Grille Pattern, All Sash: Colonial 4w x 4h, Misc, |
|      |         | Grilles - Simulated Check Rail, Per Sash - Wide Bar FDL to     |
|      |         | simulate the look of DG                                        |
| 202  | Bed     | Window, Casement, Single, Right, Base Frame, Exterior          |
|      |         | Terratone, Interior Terratone, Glass, All Sash: High           |
|      |         | Performance SmartSun Glass, No Pattern, Hardware, Stone,       |
|      |         | Screen, TruScene, Full Screen, Grille Style, Interior Wood     |
|      |         | Only (INTW), Grille Pattern, All Sash: Colonial 4w x 4h, Misc, |
|      |         | Grilles - Simulated Check Rail, Per Sash - Wide Bar FDL to     |
|      |         | simulate the look of DG                                        |