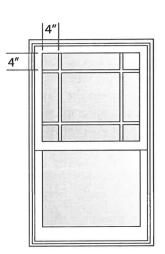

## 2. 500 Market Street, Unit 6L - Recommended Approval

| Dac | kground: The applicant is seeking approval for the replacement of (5) windows |
|-----|-------------------------------------------------------------------------------|
| Sta | f Comment: Recommended Approval                                               |
| Sti | pulations:                                                                    |
| 1.  |                                                                               |
| 2.  |                                                                               |
| 3.  |                                                                               |
|     |                                                                               |

#### **Brief Description of Proposed Work**

Replacement of 5 windows