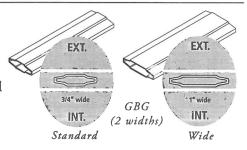

| ID#: | ROOM:   | DETAILS:                                                       |
|------|---------|----------------------------------------------------------------|
| 101  | Bath    | Window, Double-Hung (DG), 1:1, Full Frame, EJ Frame,           |
|      |         | Traditional Checkrail, Exterior Terratone, Interior Terratone, |
|      |         | Glass, All Sash: High Performance SmartSun Glass, No           |
|      |         | Pattern, Hardware, Stone, Screen, TruScene, Full Screen,       |
|      |         | Grille Style, Interior Wood Only (INTW), Grille Pattern, All   |
|      |         | Sash: Colonial 3w x 2h, <b>Misc,</b> None                      |
| 102  | Kitchen | Window, Double-Hung (DG), 1:1, Full Frame, EJ Frame,           |
|      |         | Traditional Checkrail, Exterior Terratone, Interior Terratone, |
|      |         | Glass, All Sash: High Performance SmartSun Glass, No           |
|      |         | Pattern, Hardware, Stone, Screen, TruScene, Full Screen,       |
|      |         | Grille Style, Interior Wood Only (INTW), Grille Pattern, All   |
|      |         | Sash: Colonial 3w x 2h, <b>Misc</b> , None                     |
| 201  | Bed     | Window, Casement, Single, Right, Base Frame, Exterior          |
|      |         | Terratone, Interior Terratone, Glass, All Sash: High           |
|      |         | Performance SmartSun Glass, No Pattern, Hardware, Stone,       |
|      |         | Screen, TruScene, Full Screen, Grille Style, Interior Wood     |
|      |         | Only (INTW), Grille Pattern, All Sash: Colonial 4w x 4h, Misc, |
|      |         | Grilles - Simulated Check Rail, Per Sash - Wide Bar FDL to     |
|      |         | simulate the look of DG                                        |
| 202  | Bed     | Window, Casement, Single, Right, Base Frame, Exterior          |
|      |         | Terratone, Interior Terratone, Glass, All Sash: High           |
|      |         | Performance SmartSun Glass, No Pattern, Hardware, Stone,       |
|      |         | Screen, TruScene, Full Screen, Grille Style, Interior Wood     |
|      |         | Only (INTW), Grille Pattern, All Sash: Colonial 4w x 4h, Misc, |
|      |         | Grilles - Simulated Check Rail, Per Sash - Wide Bar FDL to     |
|      |         | simulate the look of DG                                        |