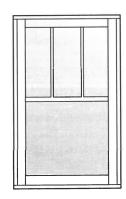

## 1. 500 Market Street, Unit 7 - Recommended Approval

| Background: The applicant is seeking approval for the replacement of (3) windows. |
|-----------------------------------------------------------------------------------|
| Staff Comment: Recommended Approval                                               |
| Stipulations:                                                                     |
| 1                                                                                 |
| 2                                                                                 |
| 3.                                                                                |

## 2. 500 Market Street, Unit 6L - Recommended Approval

| Dac | kground: The applicant is seeking approval for the replacement of (5) windows |
|-----|-------------------------------------------------------------------------------|
| Sta | f Comment: Recommended Approval                                               |
| Sti | pulations:                                                                    |
| 1.  |                                                                               |
| 2.  |                                                                               |
| 3.  |                                                                               |
|     |                                                                               |