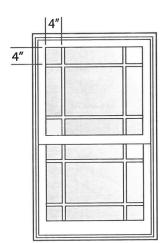

## 2. 500 Market Street, Unit 6L - Recommended Approval

| Dac | kground: The applicant is seeking approval for the replacement of (5) windows |
|-----|-------------------------------------------------------------------------------|
| Sta | f Comment: Recommended Approval                                               |
| Sti | pulations:                                                                    |
| 1.  |                                                                               |
| 2.  |                                                                               |
| 3.  |                                                                               |
|     |                                                                               |