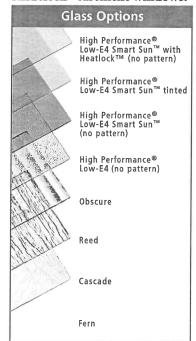

| ID#: | ROOM:   | DETAILS:                                                       |
|------|---------|----------------------------------------------------------------|
| 101  | Bath    | Window, Double-Hung (DG), 1:1, Full Frame, EJ Frame,           |
|      |         | Traditional Checkrail, Exterior Terratone, Interior Terratone, |
|      |         | Glass, All Sash: High Performance SmartSun Glass, No           |
|      |         | Pattern, Hardware, Stone, Screen, TruScene, Full Screen,       |
|      |         | Grille Style, Interior Wood Only (INTW), Grille Pattern, All   |
|      |         | Sash: Colonial 3w x 2h, <b>Misc,</b> None                      |
| 102  | Kitchen | Window, Double-Hung (DG), 1:1, Full Frame, EJ Frame,           |
|      |         | Traditional Checkrail, Exterior Terratone, Interior Terratone, |
|      |         | Glass, All Sash: High Performance SmartSun Glass, No           |
|      |         | Pattern, Hardware, Stone, Screen, TruScene, Full Screen,       |
|      |         | Grille Style, Interior Wood Only (INTW), Grille Pattern, All   |
|      |         | Sash: Colonial 3w x 2h, <b>Misc</b> , None                     |
| 201  | Bed     | Window, Casement, Single, Right, Base Frame, Exterior          |
|      |         | Terratone, Interior Terratone, Glass, All Sash: High           |
|      |         | Performance SmartSun Glass, No Pattern, Hardware, Stone,       |
|      |         | Screen, TruScene, Full Screen, Grille Style, Interior Wood     |
|      |         | Only (INTW), Grille Pattern, All Sash: Colonial 4w x 4h, Misc, |
|      |         | Grilles - Simulated Check Rail, Per Sash - Wide Bar FDL to     |
|      |         | simulate the look of DG                                        |
| 202  | Bed     | Window, Casement, Single, Right, Base Frame, Exterior          |
|      |         | Terratone, Interior Terratone, Glass, All Sash: High           |
|      |         | Performance SmartSun Glass, No Pattern, Hardware, Stone,       |
|      |         | Screen, TruScene, Full Screen, Grille Style, Interior Wood     |
|      |         | Only (INTW), Grille Pattern, All Sash: Colonial 4w x 4h, Misc, |
|      |         | Grilles - Simulated Check Rail, Per Sash - Wide Bar FDL to     |
|      |         | simulate the look of DG                                        |

| ID#: ROOM:                                |                | DETA                                              | ILS:                                                      |
|-------------------------------------------|----------------|---------------------------------------------------|-----------------------------------------------------------|
| <b>203</b> Room 1                         |                | Wind                                              | low, Casement, Triple, 1:2:1, Left Vent / Stat / Right    |
|                                           |                | Vent,                                             | EJ Frame, Exterior Terratone, Interior Terratone, Glass,  |
| All Sash: High Performance SmartSun Glass |                | ash: High Performance SmartSun Glass, No Pattern, |                                                           |
|                                           |                | Hardy                                             | ware, Stone, Screen, TruScene, Full Screen, Grille Style, |
|                                           |                | No G                                              | rille, <b>Misc,</b> None                                  |
| WINDOWS: 5                                | PATIO DOORS: 0 | SPECIALTY: 0                                      | MISC: 0 TOTAL \$18,867                                    |