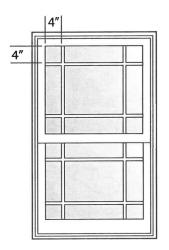

## 2. 500 Market Street, Unit 6L - Recommended Approval

| Dac | kground: The applicant is seeking approval for the replacement of (5) windows |
|-----|-------------------------------------------------------------------------------|
| Sta | f Comment: Recommended Approval                                               |
| Sti | pulations:                                                                    |
| 1.  |                                                                               |
| 2.  |                                                                               |
| 3.  |                                                                               |
|     |                                                                               |

#### **Brief Description of Proposed Work**

Replacement of 5 windows