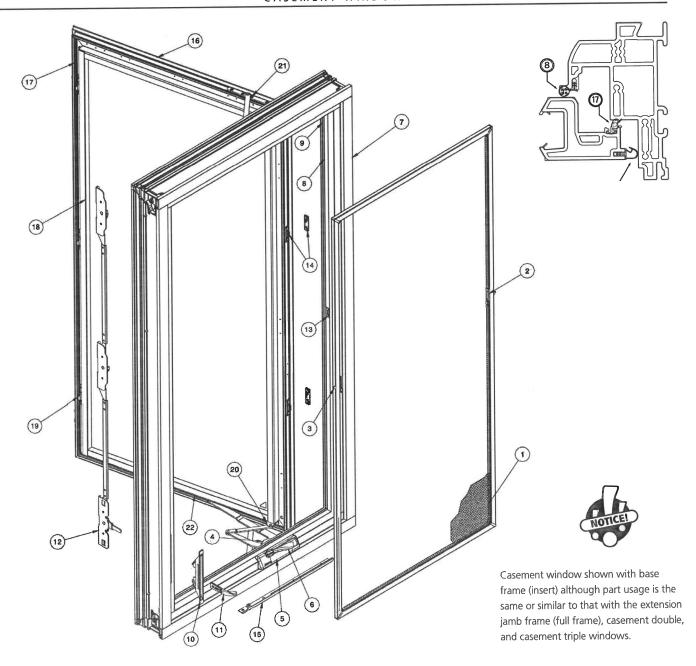

| ID#: | ROOM:   | DETAILS:                                                       |
|------|---------|----------------------------------------------------------------|
| 101  | Bath    | Window, Double-Hung (DG), 1:1, Full Frame, EJ Frame,           |
|      |         | Traditional Checkrail, Exterior Terratone, Interior Terratone, |
|      |         | Glass, All Sash: High Performance SmartSun Glass, No           |
|      |         | Pattern, Hardware, Stone, Screen, TruScene, Full Screen,       |
|      |         | Grille Style, Interior Wood Only (INTW), Grille Pattern, All   |
|      |         | Sash: Colonial 3w x 2h, <b>Misc,</b> None                      |
| 102  | Kitchen | Window, Double-Hung (DG), 1:1, Full Frame, EJ Frame,           |
|      |         | Traditional Checkrail, Exterior Terratone, Interior Terratone, |
|      |         | Glass, All Sash: High Performance SmartSun Glass, No           |
|      |         | Pattern, Hardware, Stone, Screen, TruScene, Full Screen,       |
|      |         | Grille Style, Interior Wood Only (INTW), Grille Pattern, All   |
|      |         | Sash: Colonial 3w x 2h, <b>Misc</b> , None                     |
| 201  | Bed     | Window, Casement, Single, Right, Base Frame, Exterior          |
|      |         | Terratone, Interior Terratone, Glass, All Sash: High           |
|      |         | Performance SmartSun Glass, No Pattern, Hardware, Stone,       |
|      |         | Screen, TruScene, Full Screen, Grille Style, Interior Wood     |
|      |         | Only (INTW), Grille Pattern, All Sash: Colonial 4w x 4h, Misc, |
|      |         | Grilles - Simulated Check Rail, Per Sash - Wide Bar FDL to     |
|      |         | simulate the look of DG                                        |
| 202  | Bed     | Window, Casement, Single, Right, Base Frame, Exterior          |
|      |         | Terratone, Interior Terratone, Glass, All Sash: High           |
|      |         | Performance SmartSun Glass, No Pattern, Hardware, Stone,       |
|      |         | Screen, TruScene, Full Screen, Grille Style, Interior Wood     |
|      |         | Only (INTW), Grille Pattern, All Sash: Colonial 4w x 4h, Misc, |
|      |         | Grilles - Simulated Check Rail, Per Sash - Wide Bar FDL to     |
|      |         | simulate the look of DG                                        |

| ID#: ROOM:                                |                | DETA                                              | ILS:                                                      |
|-------------------------------------------|----------------|---------------------------------------------------|-----------------------------------------------------------|
| <b>203</b> Room 1                         |                | Wind                                              | low, Casement, Triple, 1:2:1, Left Vent / Stat / Right    |
|                                           |                | Vent,                                             | EJ Frame, Exterior Terratone, Interior Terratone, Glass,  |
| All Sash: High Performance SmartSun Glass |                | ash: High Performance SmartSun Glass, No Pattern, |                                                           |
|                                           |                | Hardy                                             | ware, Stone, Screen, TruScene, Full Screen, Grille Style, |
|                                           |                | No G                                              | rille, <b>Misc,</b> None                                  |
| WINDOWS: 5                                | PATIO DOORS: 0 | SPECIALTY: 0                                      | MISC: 0 TOTAL \$18,867                                    |