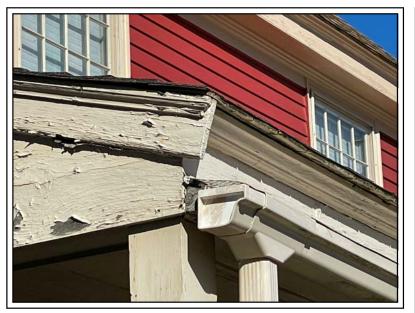

**EXISTING EAVE AND RAKE PROFILES** TO MATCH, EXISTING REAR GUTTERS TO BE REMOVED AND REPLACED WITH GUTTERS TO MATCH FRONT PORCH GUTTERS AND DOWNSPOUT

EXISTING FRONT COVERED PORCH SOFFIT AND POST DETAILS TO MATCH