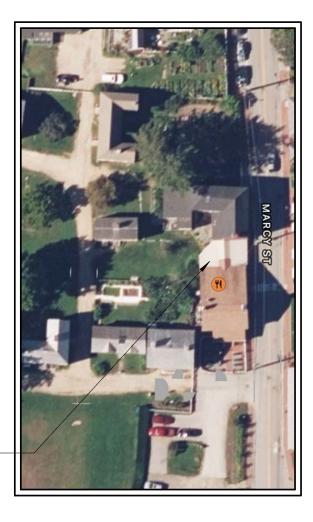

4 Market Street

С

McHA: RD / MG NOT TO SCALE Locus

SESSION/PUBLIC HEARING- DECEMBER 8TH 2022

PUDDLE DOCK PATIO EXPANSION **EXISTING PHOTOGRAPHS** HISTORIC DISTRIC COMMISSION WORK

66 Marcy Street Portsmouth, NH 03801

Portsmouth, New Hampshire

Z:\Active Project Files\22082-PUDDLE DOCK PATIO\Dwgs\2-SD\Puddle Dock-Patio.rvt

© 2022 McHenry Architecture

A1

McHA: RD / MG NOT TO SCALE

EXISTING SITE PLAN HISTORIC DISTRIC COMMISSION WORK SESSION/PUBLIC HEARING- DECEMBER 8TH 2022