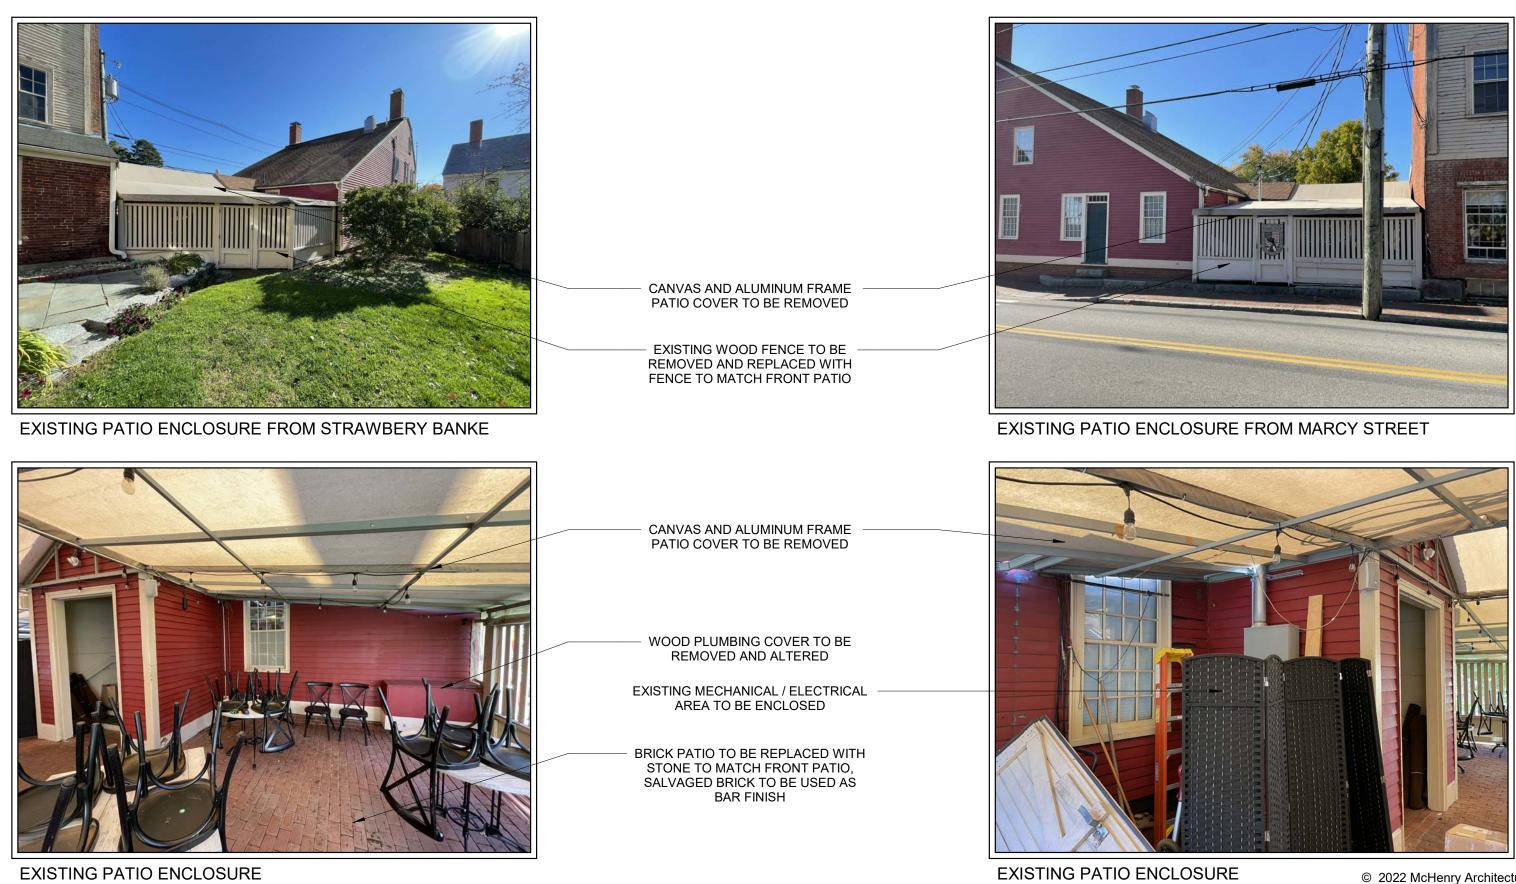

#### HISTORIC DISTRICT COMMISSION WORK SESSION / PUBLIC HEARING -DECEMBER 8TH 2022, PORTSMOUTH, NEW HAMPSHIRE

**PROPOSED WORK:** 

- THE REMOVAL OF CANVAS AND ALUMINUM FRAMED PATIO COVER.
- REMOVAL OF EXISTING WOOD FENCE ENCLOSURE, FENCE TO BE REPLACE WITH WOOD FENCE TO MATCH FRONT PATIO FENCE.
- REMOVAL OF BRICK FINISH AT EXISTING PATIO.
- EXPANSION OF PATIO WITH STONE TO MATCH EXISTING FRONT PATIO.
- NEW OUTDOOR COVERED AND CLOSEABLE BAR.
- THE SCOPE AND DESIGN OF THIS PROJECT HAS BEEN BROUGHT IN FRONT OF STRAWBERY BANKE'S BOARD AND HAS THE FULL SUPPORT OF THEIR BOARD FOR THE OUTDOOR BAR AND PATIO EXPANSION.

4 Market Street

С

McHA: RD / MG NOT TO SCALE Locus

SESSION/PUBLIC HEARING- DECEMBER 8TH 2022

PUDDLE DOCK PATIO EXPANSION **EXISTING PHOTOGRAPHS** HISTORIC DISTRIC COMMISSION WORK

66 Marcy Street Portsmouth, NH 03801

Portsmouth, New Hampshire

Z:\Active Project Files\22082-PUDDLE DOCK PATIO\Dwgs\2-SD\Puddle Dock-Patio.rvt

© 2022 McHenry Architecture

A1

McHA: RD / MG NOT TO SCALE

EXISTING SITE PLAN HISTORIC DISTRIC COMMISSION WORK SESSION/PUBLIC HEARING- DECEMBER 8TH 2022