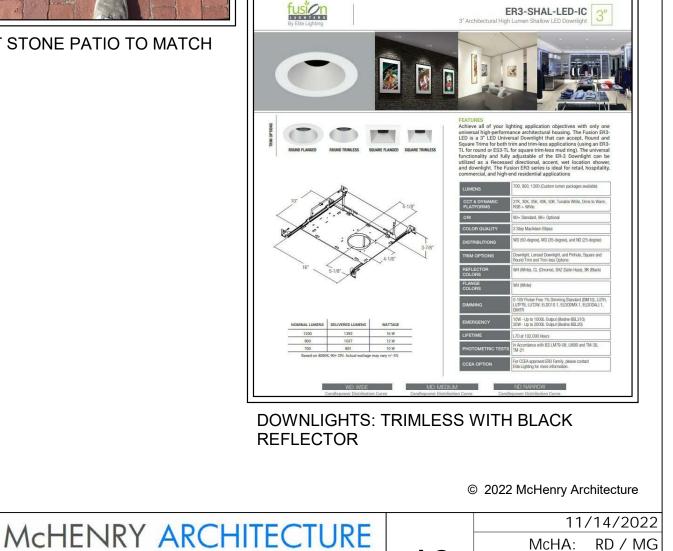

FLOATING WOOD SHELVING INSPIRATION

ER3-SHAL-LED-IC

Z:\Active Project Files\22082-PUDDLE DOCK PATIO\Dwgs\2-SD\Puddle Dock-Patio.rvt

NOT TO SCALE

**A**8