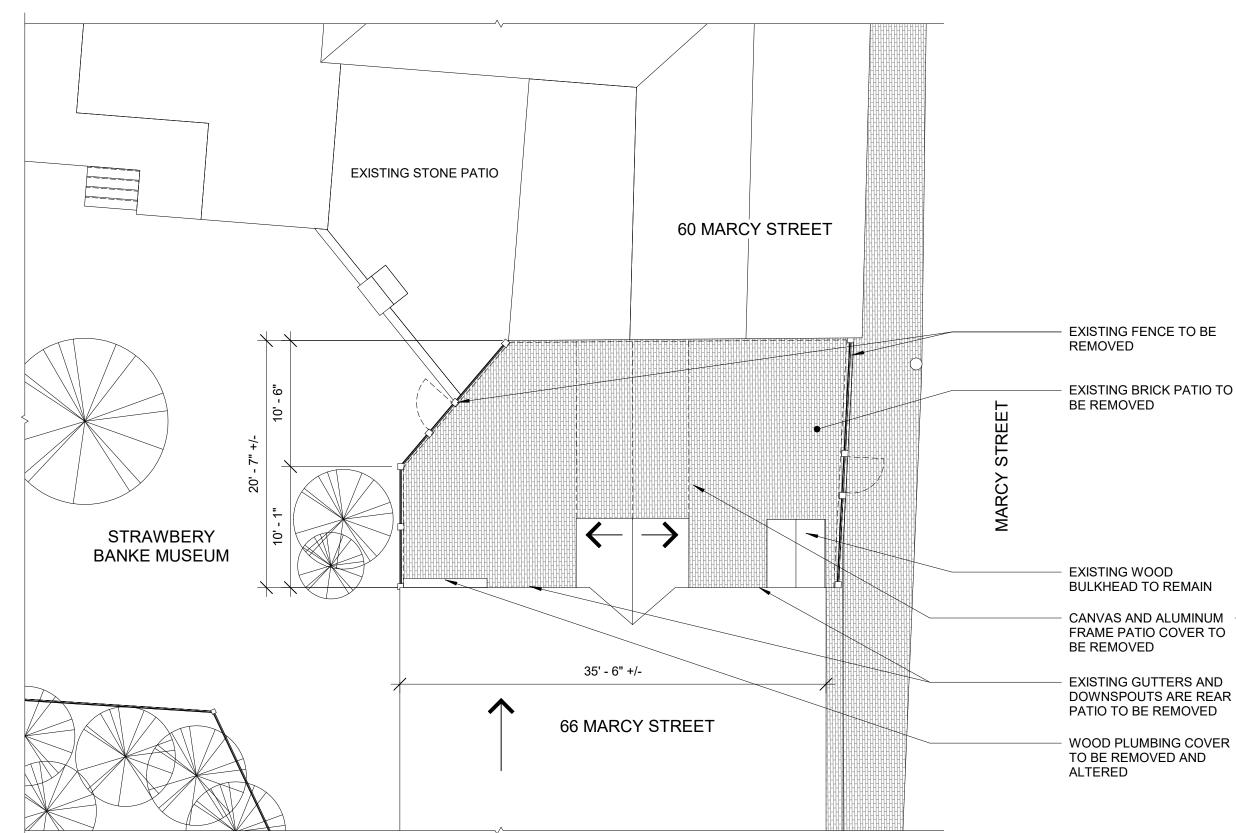

A2

McHA: RD / MG 1/8" = 1'-0' Scale:

66 Marcy Street

Portsmouth, NH 03801

HISTORIC DISTRIC COMMISSION WORK SESSION/PUBLIC HEARING- DECEMBER 8TH 2022

SITE PLAN

#### EXISTING PATIO : 681 SF +/-PROPOSED PATIO EXPANSION: 211 SF +/-TOTAL PATIO: 892 SF +/-

EXISTING WOOD BULKHEAD

NEW ALUMINUM GUTTERS AND DOWNSPOUTS AT REAR EAVES TO MATCH FRONT PORCH GUTTERS AND DOWNSPOUTS (GC TO COORDINATE

#### EXISTING PATIO : 681 SF +/-PROPOSED PATIO EXPANSION: 211 SF +/-TOTAL PATIO: 892 SF +/-

Z:\Active Project Files\22082-PUDDLE DOCK PATIO\Dwgs\2-SD\Puddle Dock-Patio.rvt

© 2022 McHenry Architecture

McHA: RD / MG 1/4" = 1'-0'