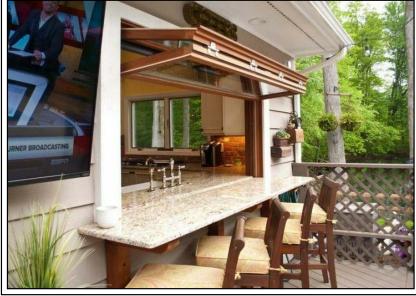

Z:\Active Project Files\22082-PUDDLE DOCK PATIO\Dwgs\2-SD\Puddle Dock-Patio.rvt

4 Market Street

McHA: RD / MG NOT TO SCALE

FRONT PATIO WOOD FENCE TO MATCH

FOLDING WINDOW INSPIRATION, DESIGN INTENT IS FOR PAINTED WOOD FLATSTOCK PANELING