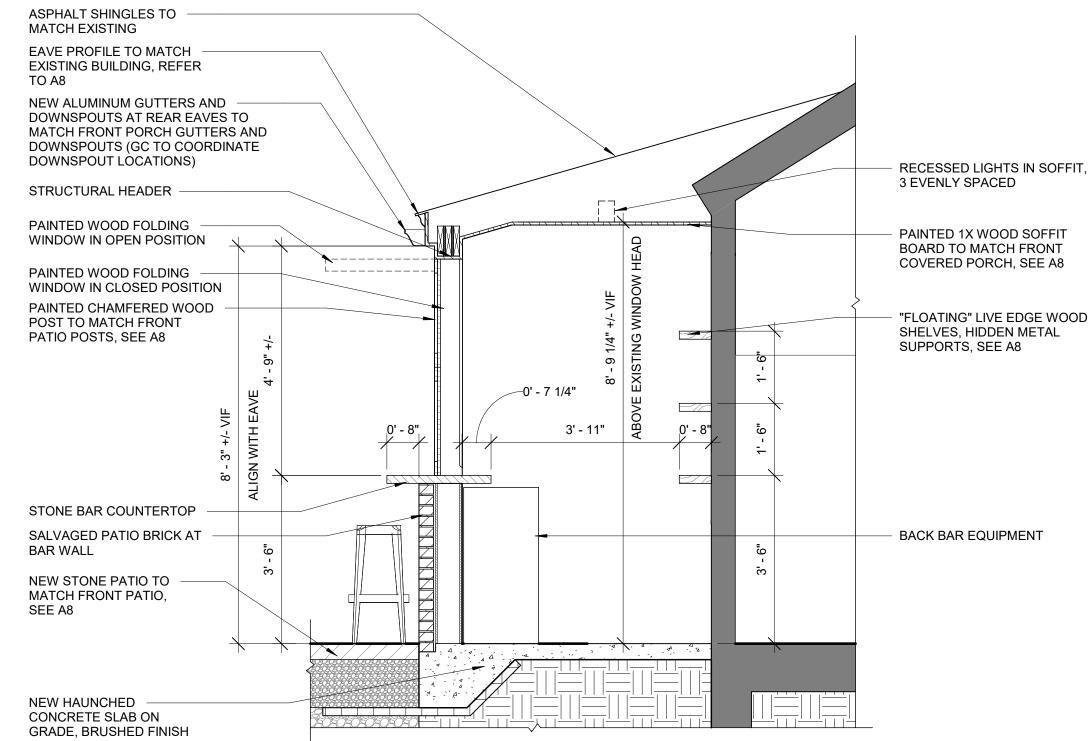

66 Marcy Street

Portsmouth, NH 03801

**BAR SECTION** HISTORIC DISTRIC COMMISSION WORK SESSION/PUBLIC HEARING- DECEMBER 8TH 2022

4 Market Street Portsmouth, New Hampshire

Z:\Active Project Files\22082-PUDDLE DOCK PATIO\Dwgs\2-SD\Puddle Dock-Patio.rvt

© 2022 McHenry Architecture

McHENRY ARCHITECTURE

A6

McHA: RD / MG 1/2" = 1'-0' Scale:

66 Marcy Street

Portsmouth, NH 03801

HISTORIC DISTRIC COMMISSION WORK SESSION/PUBLIC HEARING- DECEMBER 8TH 2022

Portsmouth, New Hampshire