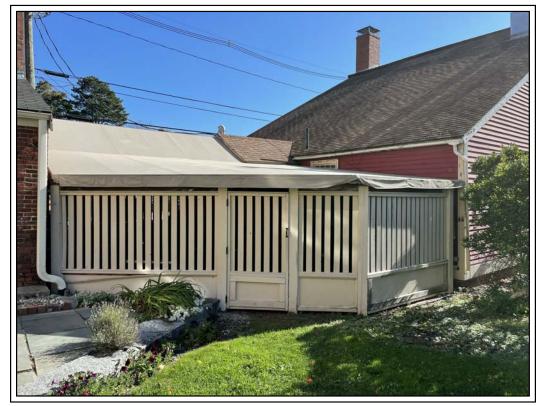

### PUDDLE DOCK PATIO EXPANSION

66 Marcy Street Portsmouth, NH 03801

Portsmouth, New Hampshire

Z:\Active Project Files\22082-PUDDLE DOCK PATIO\Dwgs\2-SD\Puddle Dock-Patio.rvt

EXISTING PATIO ENCLOSURE FROM STRAWBERY BANKE