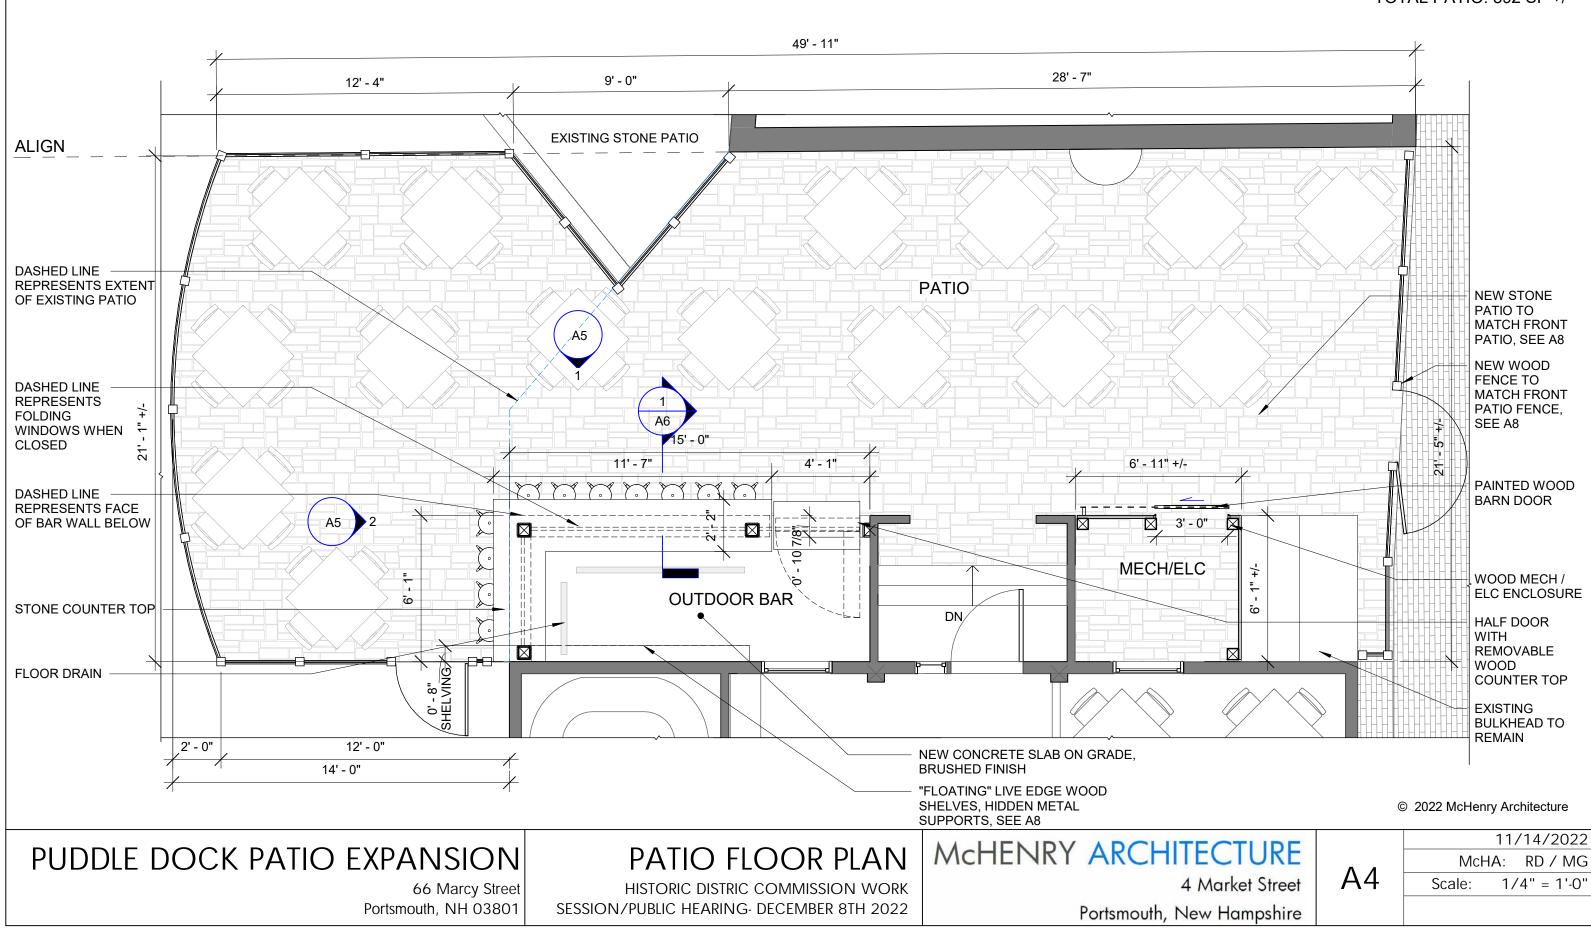

#### EXISTING PATIO : 681 SF +/-PROPOSED PATIO EXPANSION: 211 SF +/-TOTAL PATIO: 892 SF +/-

Z:\Active Project Files\22082-PUDDLE DOCK PATIO\Dwgs\2-SD\Puddle Dock-Patio.rvt

© 2022 McHenry Architecture

McHA: RD / MG 1/4" = 1'-0'