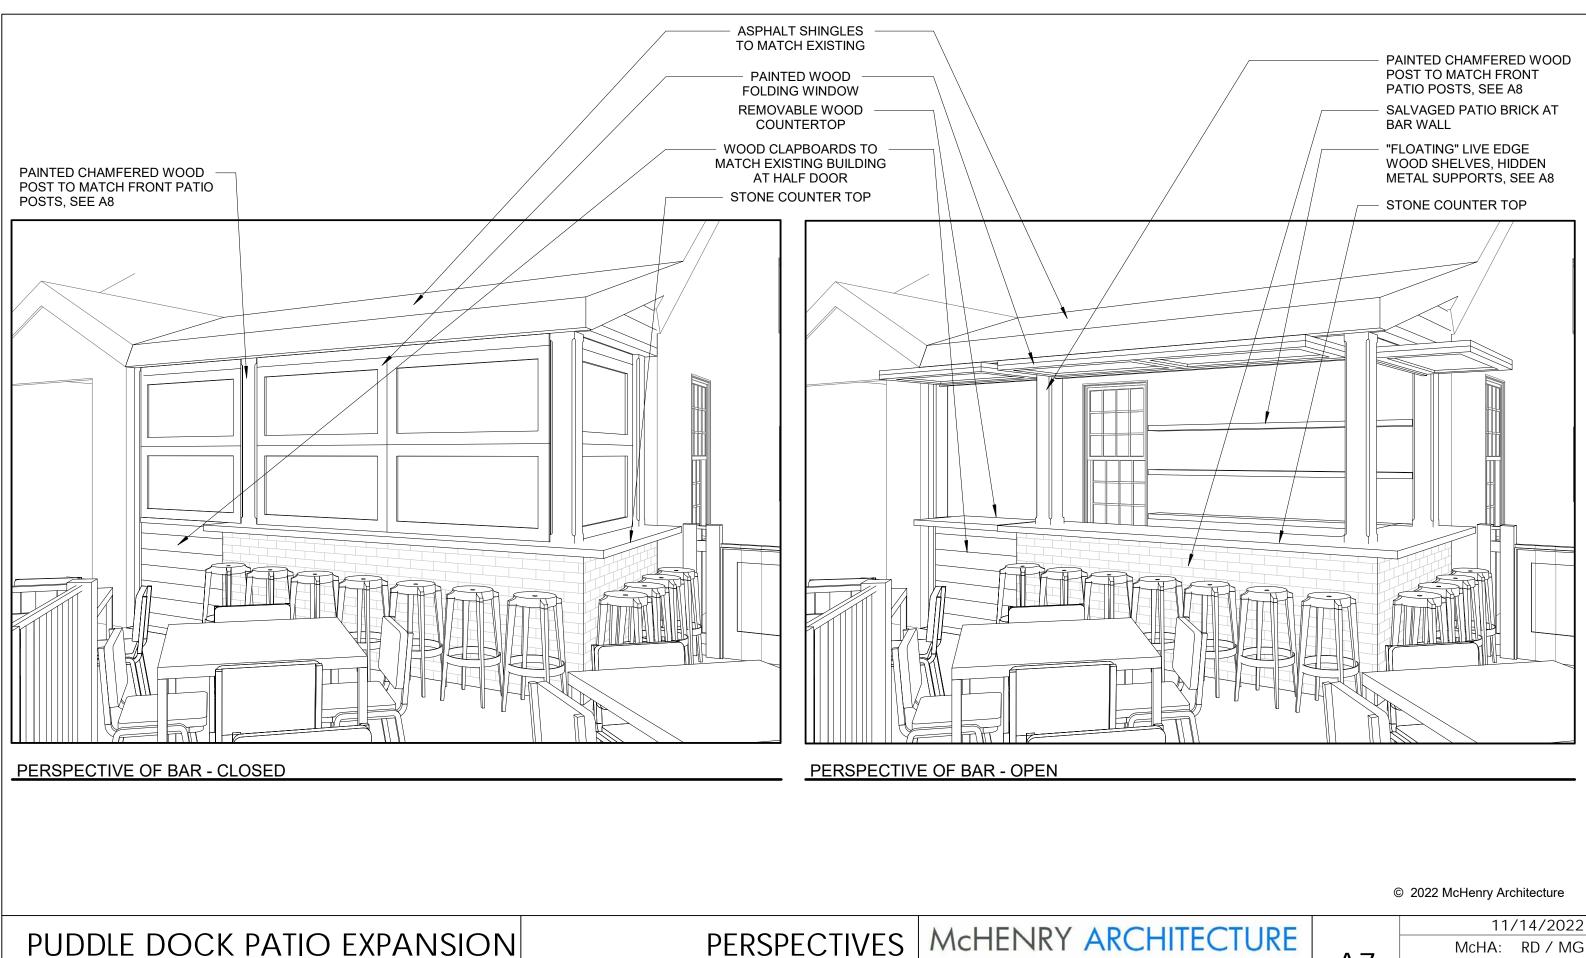

### PUDDLE DOCK PATIO EXPANSION

66 Marcy Street Portsmouth, NH 03801

MATERIALS&INSPIRATION HISTORIC DISTRIC COMMISSION WORK SESSION/PUBLIC HEARING- DECEMBER 8TH 2022

4 Market Street

Portsmouth, New Hampshire