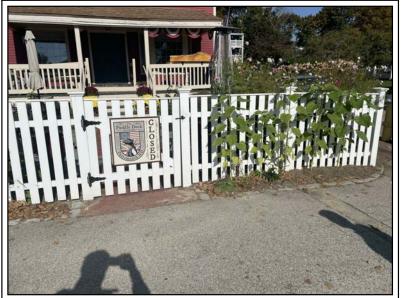

### PUDDLE DOCK PATIO EXPANSION

66 Marcy Street Portsmouth, NH 03801

Portsmouth, New Hampshire

Z:\Active Project Files\22082-PUDDLE DOCK PATIO\Dwgs\2-SD\Puddle Dock-Patio.rvt

EXISTING PATIO ENCLOSURE FROM STRAWBERY BANKE

4 Market Street

С

McHA: RD / MG NOT TO SCALE Locus

SESSION/PUBLIC HEARING- DECEMBER 8TH 2022

PUDDLE DOCK PATIO EXPANSION **EXISTING PHOTOGRAPHS** HISTORIC DISTRIC COMMISSION WORK

66 Marcy Street Portsmouth, NH 03801