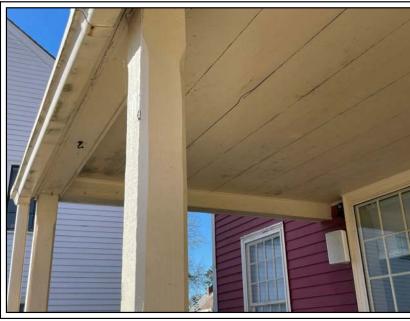

**EXISTING EAVE AND RAKE PROFILES** TO MATCH, EXISTING REAR GUTTERS TO BE REMOVED AND REPLACED WITH GUTTERS TO MATCH FRONT PORCH GUTTERS AND DOWNSPOUT

EXISTING FRONT COVERED PORCH SOFFIT AND POST DETAILS TO MATCH