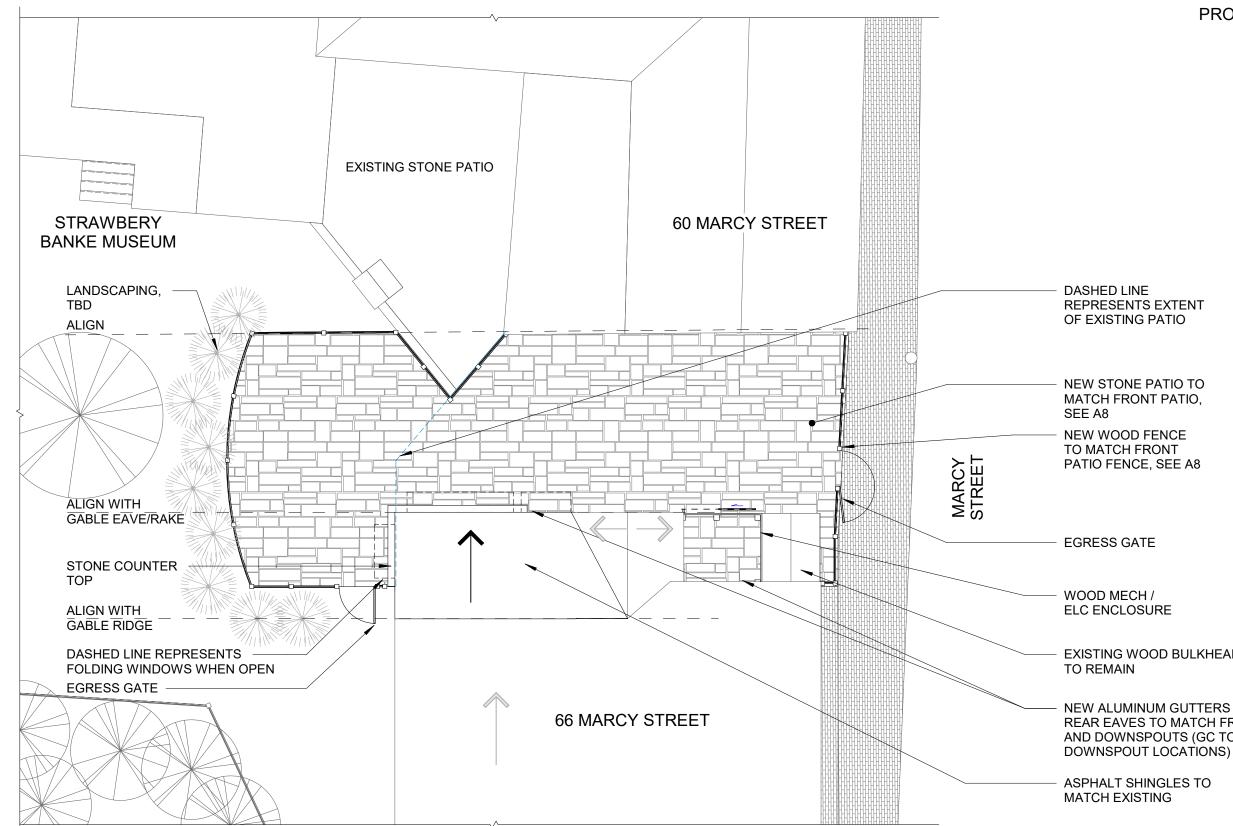

A2

McHA: RD / MG 1/8" = 1'-0' Scale:

66 Marcy Street

Portsmouth, NH 03801

HISTORIC DISTRIC COMMISSION WORK SESSION/PUBLIC HEARING- DECEMBER 8TH 2022

SITE PLAN

#### EXISTING PATIO : 681 SF +/-PROPOSED PATIO EXPANSION: 211 SF +/-TOTAL PATIO: 892 SF +/-

EXISTING WOOD BULKHEAD

NEW ALUMINUM GUTTERS AND DOWNSPOUTS AT REAR EAVES TO MATCH FRONT PORCH GUTTERS AND DOWNSPOUTS (GC TO COORDINATE