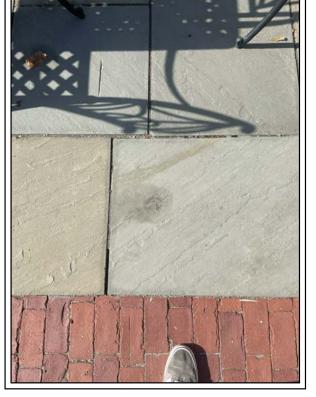

th, New Hampshire

Z:\Active Project Files\22082-PUDDLE DOCK PATIO\Dwgs\2-SD\Puddle Dock-Patio.rvt

© 2022 McHenry Architecture

McHENRY ARCHITECTURE

A6

McHA: RD / MG 1/2" = 1'-0' Scale:



66 Marcy Street

Portsmouth, NH 03801

HISTORIC DISTRIC COMMISSION WORK SESSION/PUBLIC HEARING- DECEMBER 8TH 2022

Portsmouth, New Hampshire

Z:\Active Project Files\22082-PUDDLE DOCK PATIO\Dwgs\2-SD\Puddle Dock-Patio.rvt

4 Market Street



McHA: RD / MG NOT TO SCALE



FRONT PATIO WOOD FENCE TO MATCH



FOLDING WINDOW INSPIRATION, DESIGN INTENT IS FOR PAINTED WOOD FLATSTOCK PANELING



**EXISTING EAVE AND RAKE PROFILES** TO MATCH, EXISTING REAR GUTTERS TO BE REMOVED AND REPLACED WITH GUTTERS TO MATCH FRONT PORCH GUTTERS AND DOWNSPOUT



EXISTING FRONT COVERED PORCH SOFFIT AND POST DETAILS TO MATCH



FRONT STONE PATIO TO MATCH

### PUDDLE DOCK PATIO EXPANSION

66 Marcy Street Portsmouth, NH 03801

MATERIALS&INSPIRATION HISTORIC DISTRIC COMMISSION WORK SESSION/PUBLIC HEARING- DECEMBER 8TH 2022

4 Market Street

Portsmouth, New Hampshire



FLOATING WOOD SHELVING INSPIRATION

ER3-SHAL-LED-IC



Z:\Active Project Files\22082-PUDDLE DOCK PATIO\Dwgs\2-SD\Puddle Dock-Patio.rvt

NOT TO SCALE

**A**8