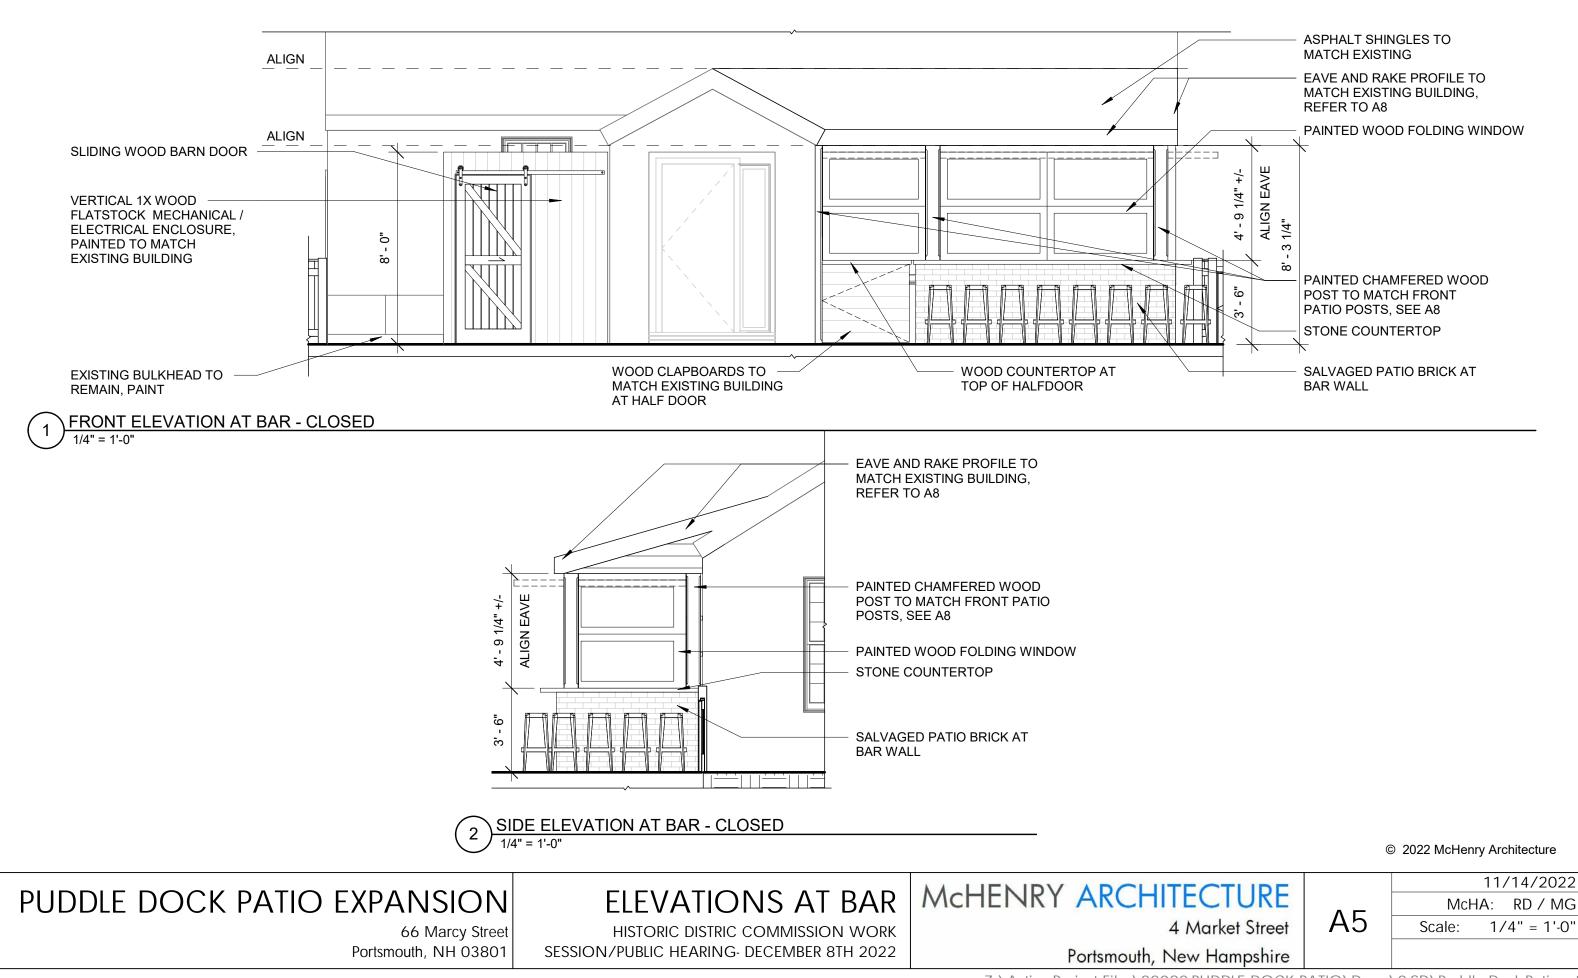

66 Marcy Street

Portsmouth, NH 03801

**BAR SECTION** HISTORIC DISTRIC COMMISSION WORK SESSION/PUBLIC HEARING- DECEMBER 8TH 2022

4 Market Street Portsmouth, New Hampshire

Z:\Active Project Files\22082-PUDDLE DOCK PATIO\Dwgs\2-SD\Puddle Dock-Patio.rvt

© 2022 McHenry Architecture

McHENRY ARCHITECTURE

A6

McHA: RD / MG 1/2" = 1'-0' Scale:

66 Marcy Street

Portsmouth, NH 03801

HISTORIC DISTRIC COMMISSION WORK SESSION/PUBLIC HEARING- DECEMBER 8TH 2022

Portsmouth, New Hampshire