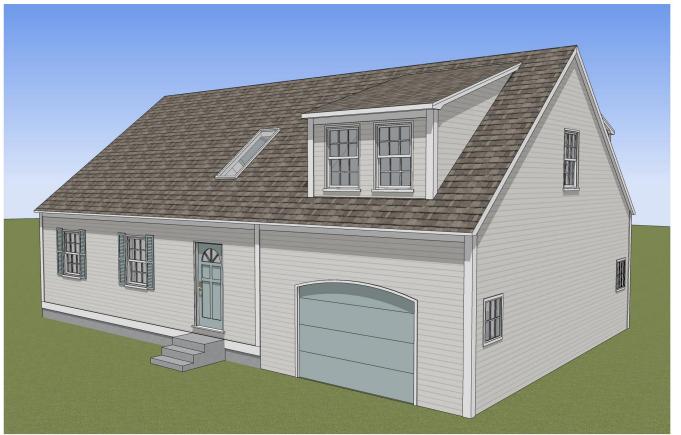

EXISTING REAR VIEW

PROPOSED FRONT VIEW

15 MOUNT VERNON STREET

PORTSMOUTH, NEW HAMPSHIRE

HDC APPLICATION FOR WORK SESSION/PUBLIC HEARING: JULY 10, 2019

EXISTING & PROPOSED VIEWS

EXISTING FRONT VIEW

15 MOUNT VERON STREET