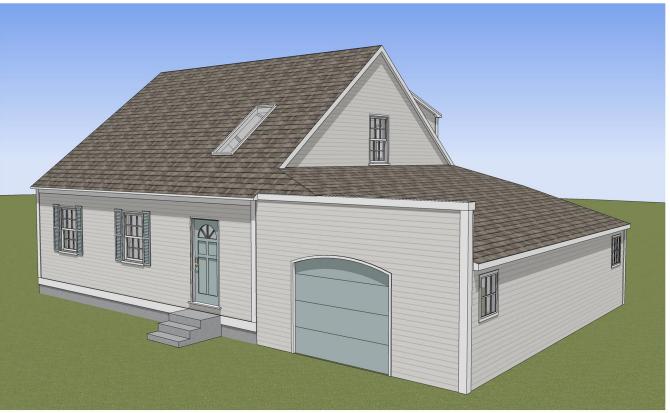

EXISTING REAR VIEW

PROPOSED FRONT VIEW

15 MOUNT VERNON STREET

PORTSMOUTH, NEW HAMPSHIRE

HDC APPLICATION FOR WORK SESSION/PUBLIC HEARING: JULY 10, 2019

EXISTING & PROPOSED VIEWS

EXISTING FRONT VIEW

15 MOUNT VERON STREET