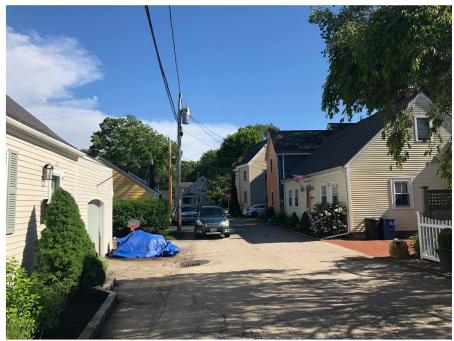

## 15 MOUNT VERNON STREET

PORTSMOUTH, NEW HAMPSHIRE

AERIAL VIEW AND EXISTING ELEVATIONS

HDC APPLICATION FOR WORK SESSION/PUBLIC HEARING: JULY 10, 2019

AERIAL VIEW

VIEW FROM SITE TOWARDS CITY HALL

VIEW FROM SITE TOWARDS SOUTH STREET

VIEW FROM CITY HALL TOWARDS SITE

VIEW FROM SOUTH STREET TOWARDS SITE

15 MOUNT VERNON STREET

PORTSMOUTH, NEW HAMPSHIRE

STREET VIEWS

HDC APPLICATION FOR WORK SESSION/PUBLIC HEARING: JULY 10, 2019

| 2.0 |
|-----|
|-----|