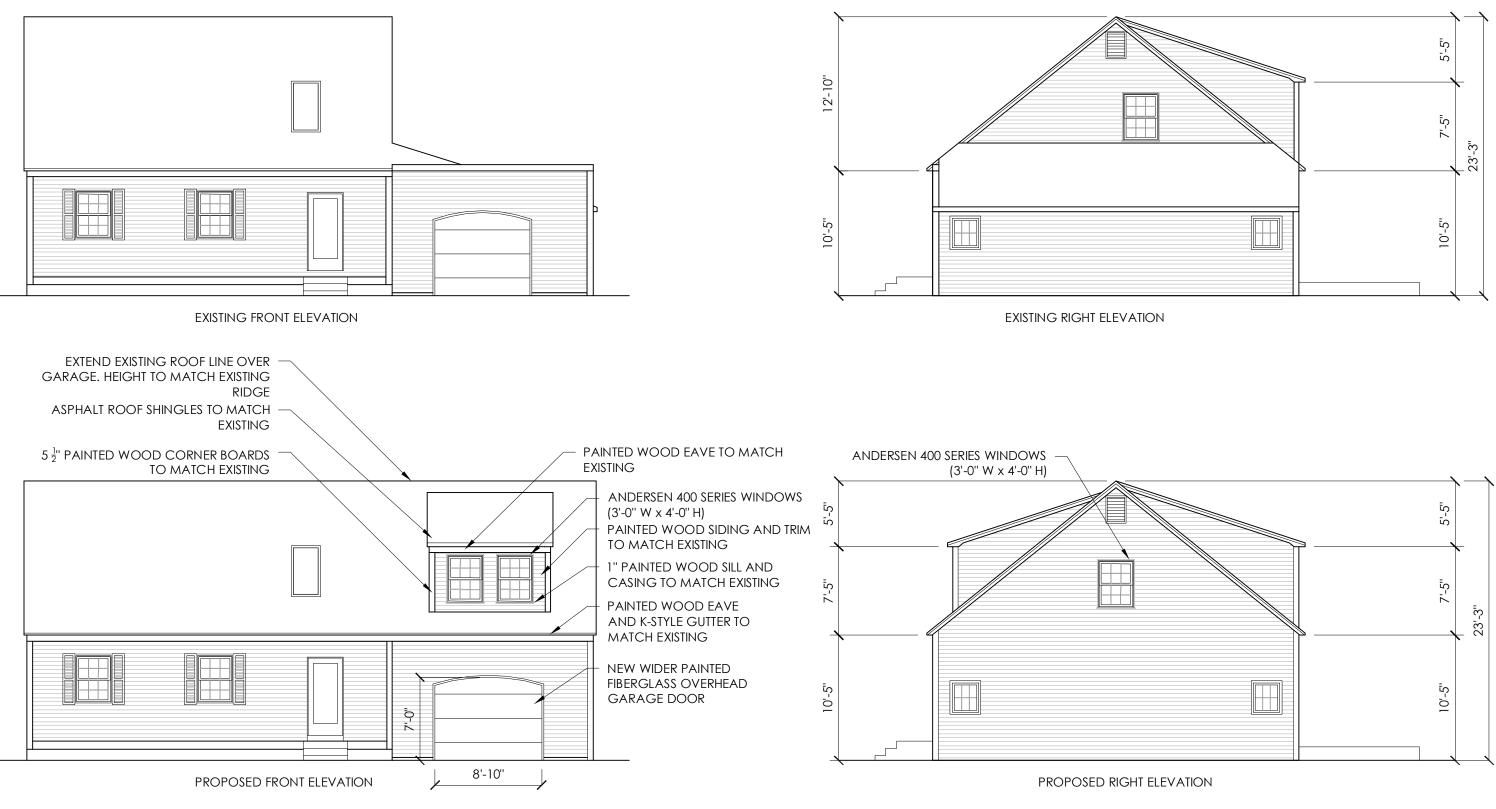

EXISTING AND PROPOSED ELEVATIONS SCALE: 1/8" = 1'-0"

HISTORIC DISTRICT COMMISSION WORK SESSION: JULY 10, 2019

PORTSMOUTH, NEW HAMPSHIRE

**15 MOUNT VERNON STREET** 

EXISTING AND PROPOSED ELEVATIONS SCALE: 1/8" = 1'-0" HISTORIC DISTRICT COMMISSION WORK SESSION: JULY 10, 2019