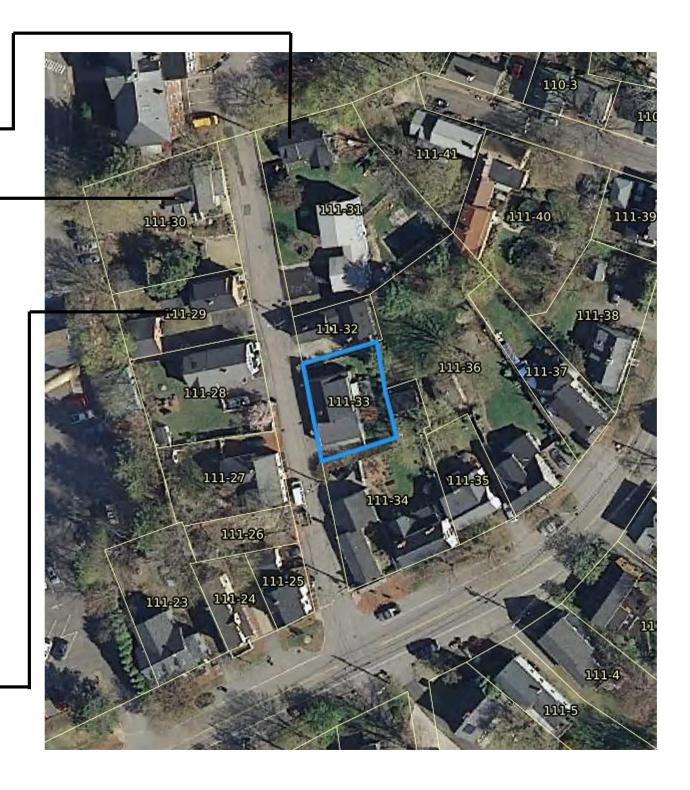

## 15 MOUNT VERNON STREET

PORTSMOUTH, NEW HAMPSHIRE

AERIAL VIEW AND EXISTING ELEVATIONS

HDC APPLICATION FOR WORK SESSION/PUBLIC HEARING: JULY 10, 2019

AERIAL VIEW

VIEW FROM SITE TOWARDS CITY HALL

VIEW FROM SITE TOWARDS SOUTH STREET

VIEW FROM CITY HALL TOWARDS SITE

VIEW FROM SOUTH STREET TOWARDS SITE

15 MOUNT VERNON STREET

PORTSMOUTH, NEW HAMPSHIRE

STREET VIEWS

HDC APPLICATION FOR WORK SESSION/PUBLIC HEARING: JULY 10, 2019

| 2.0 |
|-----|
|-----|