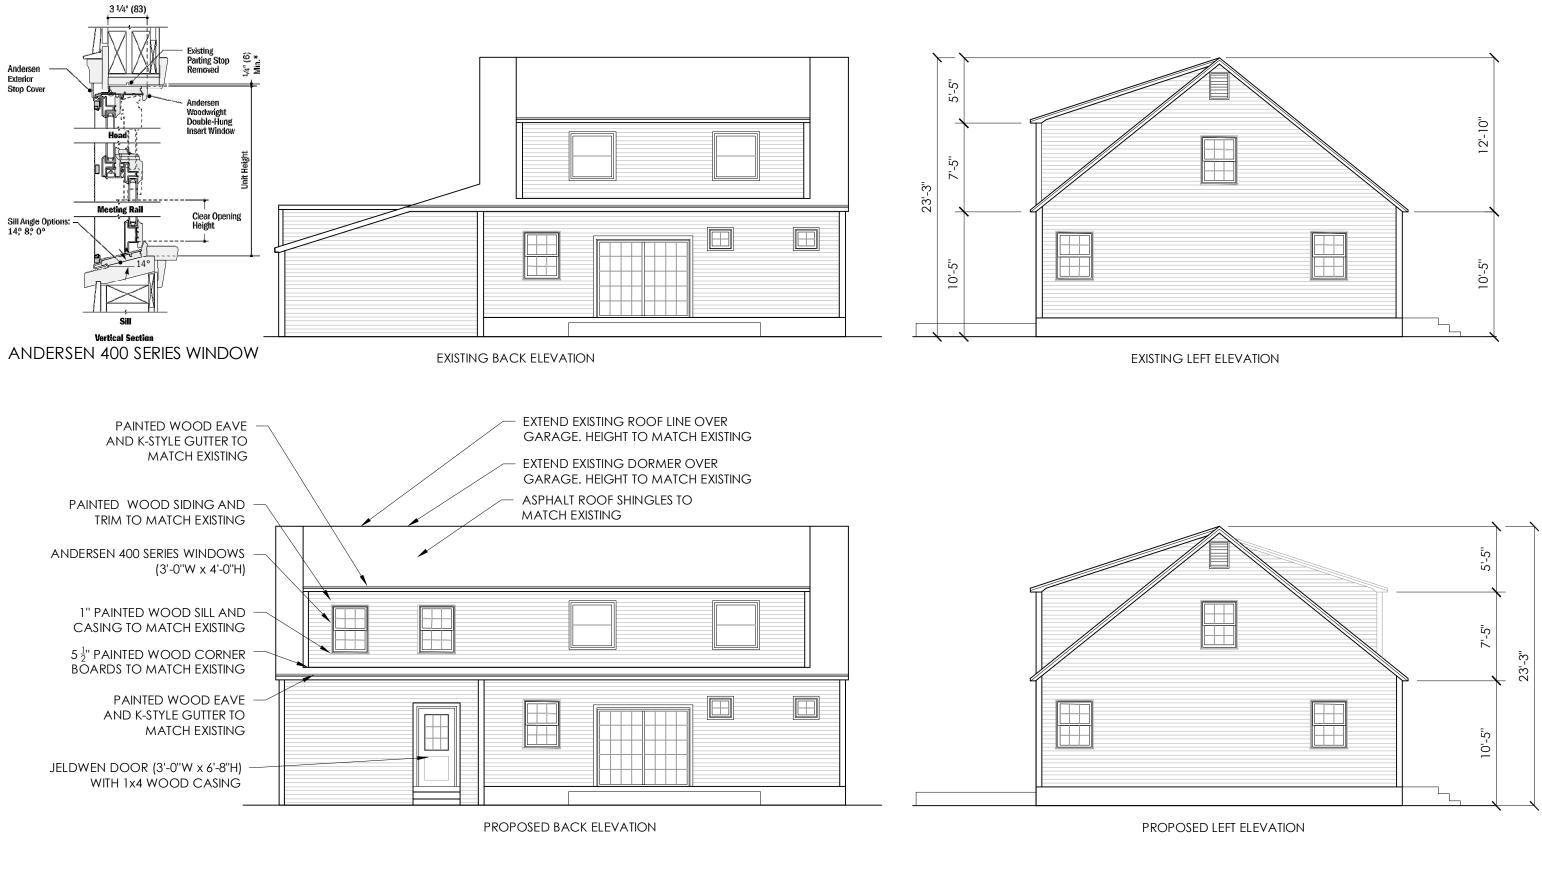

EXISTING AND PROPOSED ELEVATIONS SCALE: 1/8" = 1'-0"

HISTORIC DISTRICT COMMISSION WORK SESSION: JULY 10, 2019

PORTSMOUTH, NEW HAMPSHIRE

**15 MOUNT VERNON STREET** 

EXISTING AND PROPOSED ELEVATIONS SCALE: 1/8" = 1'-0" HISTORIC DISTRICT COMMISSION WORK SESSION: JULY 10, 2019