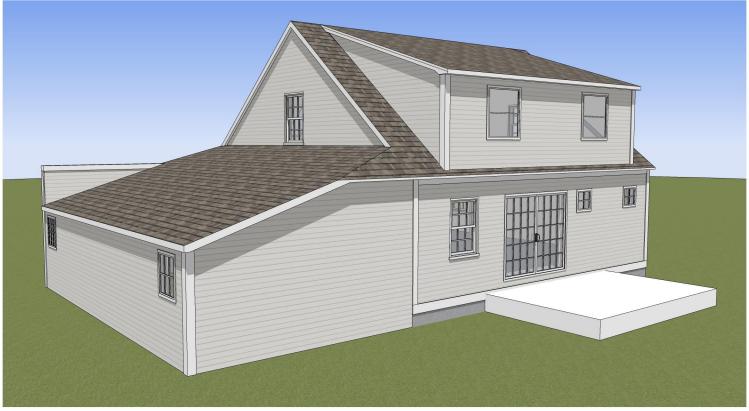

EXISTING REAR VIEW

PROPOSED FRONT VIEW

15 MOUNT VERNON STREET

PORTSMOUTH, NEW HAMPSHIRE

HDC APPLICATION FOR WORK SESSION/PUBLIC HEARING: JULY 10, 2019

EXISTING & PROPOSED VIEWS

EXISTING FRONT VIEW

15 MOUNT VERON STREET

EXISTING AND PROPOSED ELEVATIONS SCALE: 1/8" = 1'-0"

HISTORIC DISTRICT COMMISSION WORK SESSION: JULY 10, 2019

PORTSMOUTH, NEW HAMPSHIRE

**15 MOUNT VERNON STREET** 

EXISTING AND PROPOSED ELEVATIONS SCALE: 1/8" = 1'-0" HISTORIC DISTRICT COMMISSION WORK SESSION: JULY 10, 2019