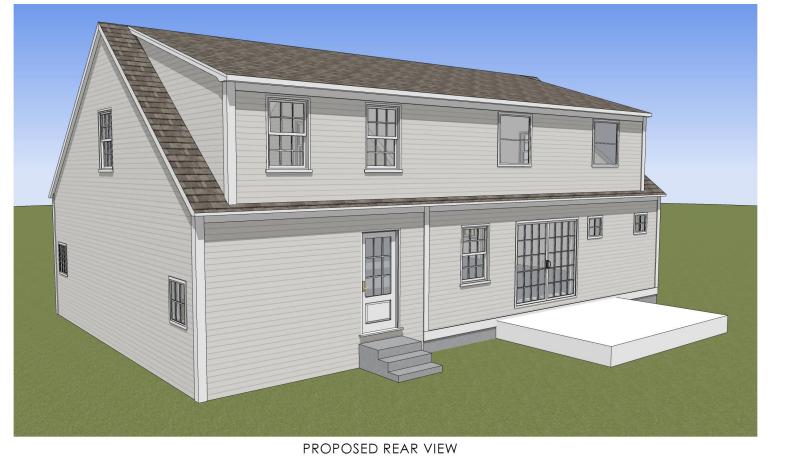

EXISTING REAR VIEW

PROPOSED FRONT VIEW

15 MOUNT VERNON STREET

PORTSMOUTH, NEW HAMPSHIRE

HDC APPLICATION FOR WORK SESSION/PUBLIC HEARING: JULY 10, 2019

EXISTING & PROPOSED VIEWS

EXISTING FRONT VIEW

15 MOUNT VERON STREET