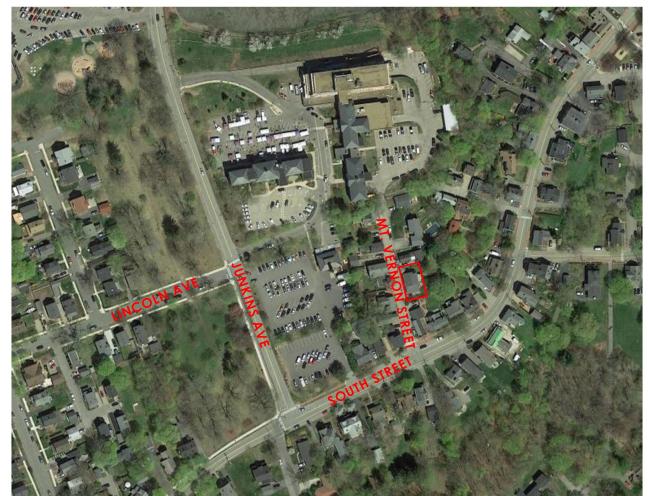

## 15 MOUNT VERNON STREET

PORTSMOUTH, NEW HAMPSHIRE

AERIAL VIEW AND EXISTING ELEVATIONS

HDC APPLICATION FOR WORK SESSION/PUBLIC HEARING: JULY 10, 2019

AERIAL VIEW

VIEW FROM SITE TOWARDS CITY HALL

VIEW FROM SITE TOWARDS SOUTH STREET