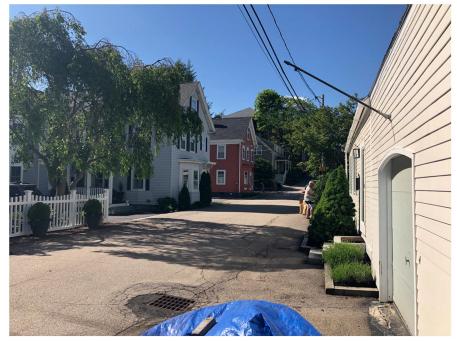

## 15 MOUNT VERNON STREET

PORTSMOUTH, NEW HAMPSHIRE

AERIAL VIEW AND EXISTING ELEVATIONS

HDC APPLICATION FOR WORK SESSION/PUBLIC HEARING: JULY 10, 2019

AERIAL VIEW

VIEW FROM SITE TOWARDS CITY HALL

VIEW FROM SITE TOWARDS SOUTH STREET

VIEW FROM CITY HALL TOWARDS SITE

VIEW FROM SOUTH STREET TOWARDS SITE

15 MOUNT VERNON STREET

PORTSMOUTH, NEW HAMPSHIRE

STREET VIEWS

HDC APPLICATION FOR WORK SESSION/PUBLIC HEARING: JULY 10, 2019

| 2.0 |
|-----|
|-----|