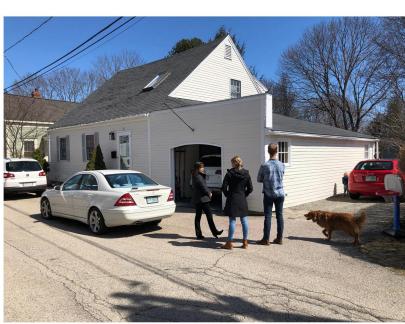

EXISTING REAR VIEW

PROPOSED FRONT VIEW

15 MOUNT VERNON STREET

PORTSMOUTH, NEW HAMPSHIRE

HDC APPLICATION FOR WORK SESSION/PUBLIC HEARING: JULY 10, 2019

EXISTING & PROPOSED VIEWS

EXISTING FRONT VIEW

15 MOUNT VERON STREET