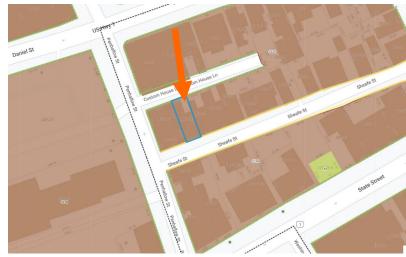

# **PUBLIC HEARINGS - NEW BUSINESS:**

- 1. 50 Daniel St. (LU-22-140) (windows)
- 2. 35 Wibird St. (LU-22-142) (windows)
- 3. 82-86 Congress St. (LU-22-143) (windows and awning)
- 4. 41 Salter St. (LU-22-146) (2<sup>nd</sup> floor addition)
- 5. 9 Sheafe St. (LUHD-489) (window replacement)

# **DISTRICT COMMISSION HISTORIC**

MEETING DATE: August 3<sup>rd</sup> and 10<sup>th</sup>
APPLICATIONS: 23

Project Evaluation Form: 531 ISLINGTON STREET (LU-22-38)
Permit Requested: CERTIFICATE OF APPROVAL
Meeting Type: PUBLIC HEARING #A