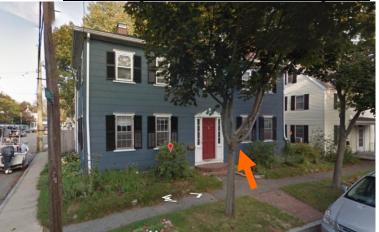

33 RICHMOND ST. (LU-22-105) **Project Address: Permit Requested: CERTIFICATE OF APPROVAL WORK SESSION/PUBLIC HEARING #C Meeting Type:** 

| A. Property Inform | ation - General: |
|--------------------|------------------|
|--------------------|------------------|

#### **Existing Conditions:**

- Zoning District: MRO
- Land Use: Two-Family
- Land Area: 3,920 SF +/-
- Estimated Age of Structure: c.1800
- Building Style: <u>Federal</u> Number of Stories: <u>2</u>
- Historical Significance: Contributing
- Public View of Proposed Work: View from Richmond Street
- Unique Features: NA
- Neighborhood Association: South End

#### B. Proposed Work: To replace sunroom, windows and siding.

| <u>C.</u> | Other Permits Required: |
|-----------|-------------------------|
|           | <b>☑</b> Board of Adjus |

|           | ✓ Board of Adjustment       | ☐ Planning Board | ☐ City Council |
|-----------|-----------------------------|------------------|----------------|
| <u>D.</u> | Lot Location:               |                  |                |
|           | $\square$ Terminal Vista    | Gateway          | ☑ Mid-Block    |
|           | ☐ Intersection / Corner Lot | ☐ Rear Lot       |                |
|           |                             |                  |                |

#### I. Neighborhood Context:

• The property is located along Richmond Street. It is surrounded with many wooden framed 2.5 story historic structures with shallow front yard setbacks with narrow side yards.