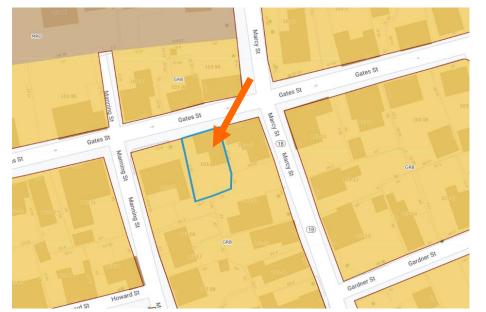

#### Neighborhood Context:

• This 2.5 story wood-sided structure is located on Gates Street and is surrounded with many contributing historic structures. Most buildings on Gate Street have little to no front-yard setbacks, shallow side-yards with deeper rear yards.

#### K. Aerial Image, Street View and Zoning Map:

Elevations and Street View Image

**HISTORIC** 

**SURVEY** 

**RATING** 

Zoning Map

|                    | 138 GATES STREET (LU-22-55) – PUBLIC HEARING #B (MODERATE) |        |                                                    |                      |                            |                                    |                       |                                     |                     |                                                       |  |
|--------------------|------------------------------------------------------------|--------|----------------------------------------------------|----------------------|----------------------------|------------------------------------|-----------------------|-------------------------------------|---------------------|-------------------------------------------------------|--|
|                    |                                                            |        | INFO/ EVALUATION CRITERIA                          | SUBJE                | CT PROPERTY                |                                    | NEIGHBORHO            | OD CONTEXT                          |                     |                                                       |  |
|                    |                                                            |        | Project Information                                | Existing<br>Building | Proposed<br>Building (+/-) | Abutting Structures (Average)      |                       | Surrounding Structures<br>(Average) | •                   | <b>22</b> Jied                                        |  |
|                    |                                                            |        | GENERAL BUILDING INFORMATION                       |                      | TED FROM THE TAX MAP       |                                    |                       |                                     | •                   | NN<br>-3-22<br>Denied                                 |  |
| STAFF              | Ī                                                          | 1      | Gross Floor Area (SF)                              |                      |                            |                                    |                       |                                     |                     |                                                       |  |
| ⊴                  | Ī                                                          | 2      | Floor Area Ratio (GFA/ Lot Area)                   |                      |                            |                                    | S                     |                                     |                     |                                                       |  |
| S                  |                                                            | 3      | Building Height / Street-Width Ratio               |                      | MINOR PROJECT              |                                    |                       |                                     |                     |                                                       |  |
|                    |                                                            | 4      | Building Height – Zoning (Feet)                    |                      |                            | MINORFRO                           | JILUI                 |                                     |                     | r S ¥                                                 |  |
|                    |                                                            | 5      | Building Height – Street Wall / Cornice (Feet)     |                      | _ ADD 1 STOI               | RY REAR ADDITION V                 | VITH STEDS A          | ND I ANDING -                       |                     | _ <b>Z S</b>                                          |  |
|                    | L                                                          | 6      | Number of Stories                                  | •                    | - ADD I SIOI               | NI KLAK ADDIIION V                 | VIIII SILI S F        | IND LANDING -                       |                     |                                                       |  |
|                    |                                                            | 7      | Building Coverage (% Building on the Lot)          |                      |                            | -                                  |                       |                                     |                     | COMMIS<br>COMMIS<br>Co.:B Date<br>Pulations           |  |
|                    |                                                            |        | PROJECT REVIEW ELEMENT                             | HDC (                | COMMENTS                   | HDC SUGG                           | ESTIONS               | APPROPRIATE                         | ENESS               | COMMI<br>COMMI<br>No.:B Da<br>Stipulations            |  |
|                    | ×                                                          | 8      | Scale (i.e. height, volume, coverage)              |                      |                            |                                    |                       | ☐ Appropriate ☐ Inc                 | appropriate         | <b>ૻ</b> ઌ૱ ૽૾ૢ                                       |  |
|                    | ONTEXT                                                     | 9      | Placement (i.e. setbacks, alignment)               |                      |                            |                                    |                       | ☐ Appropriate ☐ Inc                 | appropriate         | <b>– ὑ ϣ</b> ⊊ ՝                                      |  |
|                    | Ó                                                          | 10     | Massing (i.e. modules, banding, stepbacks)         |                      |                            |                                    |                       | ☐ Appropriate ☐ Inc                 |                     | TRIC<br>TRIC<br>Case                                  |  |
|                    | ၁                                                          | 11     | Architectural Style (i.e. traditional – modern)    |                      |                            |                                    |                       | ☐ Appropriate ☐ Inc                 |                     | \$ 15 05 p                                            |  |
| S                  |                                                            | 12     | Roofs                                              |                      |                            |                                    |                       | ☐ Appropriate ☐ Inc                 |                     |                                                       |  |
| ER                 |                                                            | 13     | Style and Slope                                    |                      |                            |                                    |                       | ☐ Appropriate ☐ Inc                 |                     | ALUARIC DISTIREET CO                                  |  |
| BE                 |                                                            | 14     | Roof Projections (i.e. chimneys, vents, dormers)   |                      |                            |                                    |                       | ☐ Appropriate ☐ Inc                 |                     |                                                       |  |
| ≥ .                |                                                            | 15     | Roof Materials                                     |                      |                            |                                    |                       | ☐ Appropriate ☐ Inc                 |                     | V V V ORI                                             |  |
| COMMISSION MEMBERS |                                                            | 16     | Cornice Line                                       |                      |                            |                                    |                       | ☐ Appropriate ☐ Inc                 |                     | <b>&gt;</b> 0 ∞ □ [                                   |  |
|                    |                                                            | 17     | Eaves, Gutters and Downspouts                      |                      |                            |                                    |                       | ☐ Appropriate ☐ Inc                 |                     | S S                                                   |  |
|                    | TERIALS                                                    | 18     | Walls                                              |                      |                            |                                    |                       | ☐ Appropriate ☐ Inc                 | appropriate         |                                                       |  |
|                    | ER                                                         | 19     | Siding / Material                                  |                      |                            |                                    |                       | ☐ Appropriate ☐ Inc                 | appropriate         | 138 GAI Approved                                      |  |
|                    | ⋖                                                          | 20     | Projections (i.e. bays, balconies)                 |                      |                            |                                    |                       | ☐ Appropriate ☐ Inc                 | appropriate         |                                                       |  |
| ₹                  | ×                                                          | 21     | Doors and windows                                  |                      |                            |                                    |                       | ☐ Appropriate ☐ Inc                 | appropriate         |                                                       |  |
| ₹                  | Z.                                                         | 22     | Window Openings and Proportions                    |                      |                            |                                    |                       | ☐ Appropriate ☐ Inc                 |                     | <b>₹</b> 0 % 0 4                                      |  |
| Ō                  | DESIG                                                      | 23     | Window Casing/ Trim                                |                      |                            |                                    |                       | ☐ Appropriate ☐ Inc                 | appropriate         | ┗╶╱┈┌                                                 |  |
| C                  | DE                                                         | 24     | Window Shutters / Hardware                         |                      |                            |                                    |                       | ☐ Appropriate ☐ Inc                 | appropriate         | ∟େ୍ଧ୍                                                 |  |
| $\vdash$           | Š                                                          | 25     | Awnings                                            |                      |                            |                                    |                       | ☐ Appropriate ☐ Inc                 | appropriate         | ORTS,<br>ORTS,<br>ERTY<br>ion:                        |  |
| $\cong$            | ᆿ                                                          | 26     | Doors                                              |                      |                            |                                    |                       | ☐ Appropriate ☐ Inc                 |                     | $\mathcal{J} \circ \mathbb{Z} \stackrel{\circ}{\sim}$ |  |
| DISTRICT           | BUILDING                                                   | 27     | Porches and Balconies                              |                      |                            |                                    |                       | ☐ Appropriate ☐ Inc                 |                     |                                                       |  |
| S                  |                                                            | 28     | Projections (i.e. porch, portico, canopy)          |                      |                            |                                    |                       | ☐ Appropriate ☐ Inc                 |                     |                                                       |  |
| _                  | -                                                          | 29     | Landings/ Steps / Stoop / Railings                 |                      |                            |                                    |                       | ☐ Appropriate ☐ Inc                 | appropriate         |                                                       |  |
| 2                  | -                                                          | 30     | Lighting (i.e. wall, post)                         |                      |                            |                                    |                       | ☐ Appropriate ☐ Inc                 |                     |                                                       |  |
| 2                  | -                                                          | 31     | Signs (i.e. projecting, wall)                      |                      |                            |                                    |                       | ☐ Appropriate ☐ Inc                 |                     |                                                       |  |
| Ϋ́                 |                                                            | 32     | Mechanicals (i.e. HVAC, generators)                |                      |                            |                                    |                       | ☐ Appropriate ☐ Inc                 |                     |                                                       |  |
| HISTORIC           |                                                            | 33     | Decks                                              |                      |                            |                                    |                       | ☐ Appropriate ☐ Inc                 |                     |                                                       |  |
| _                  |                                                            | 34     | Garages (i.e. doors, placement)                    |                      |                            |                                    |                       | ☐ Appropriate ☐ Inc                 |                     |                                                       |  |
|                    | z                                                          | 35     | Fence / Walls (i.e. materials, type)               |                      |                            |                                    |                       | ☐ Appropriate ☐ Inc                 |                     |                                                       |  |
|                    | DESIGN                                                     | 36     | Grading (i.e. ground floor height, street edge)    |                      |                            |                                    |                       | ☐ Appropriate ☐ Inc                 |                     |                                                       |  |
|                    | DE                                                         | 37     | Landscaping (i.e. gardens, planters, street trees) |                      |                            |                                    |                       | ☐ Appropriate ☐ Inc                 |                     |                                                       |  |
|                    | SITE                                                       | 38     | Driveways (i.e. location, material, screening)     |                      |                            |                                    |                       | ☐ Appropriate ☐ Inc                 |                     | · · · · · · · · · · · · · · · · · · ·                 |  |
|                    | S                                                          | 39     | Parking (i.e. location, access, visibility)        |                      |                            |                                    |                       | ☐ Appropriate ☐ Inc                 |                     |                                                       |  |
|                    |                                                            | 40     | Accessory Buildings (i.e. sheds, greenhouses)      |                      |                            |                                    |                       | ☐ Appropriate ☐ Inc                 | appropriate         |                                                       |  |
|                    | <u>H. I</u>                                                | Purpo: | se and Intent:                                     |                      |                            |                                    |                       |                                     |                     |                                                       |  |
|                    |                                                            | 1. Pre | eserve the integrity of the District:              | □ Yes □              | No 4                       | . Maintain the special characte    | r of the District:    |                                     |                     | ☐ Yes ☐ No                                            |  |
|                    |                                                            | 2. As  | sessment of the Historical Significance:           |                      | No 5                       | . Complement and enhance th        | e architectural and   | d historic character:               |                     | □ Yes □ No                                            |  |
|                    |                                                            |        | onservation and enhancement of property valu       | Jes: ☐ Yes ☐         | No 6                       | . Promote the education, pleas     | ure and welfare of    | the District to the city resid      | dents and visitors: | □ Yes □ No                                            |  |
|                    |                                                            |        | Criteria / Findinas of Fact:                       |                      |                            | • •                                |                       | ·                                   |                     |                                                       |  |
|                    |                                                            |        | onsistent with special and defining character of   | surrounding propert  | ties: □ Yes □ No 3         | . Relation to historic and archite | ectural value of exis | ting structure: $\Box$ Y            | 'es □ No            |                                                       |  |
|                    |                                                            | 2. Co  | mpatibility of design with surrounding propertie   | s:                   | □ Yes □ No 4               | . Compatibility of innovative tea  | chnologies with surr  | rounding properties: $\Box$ Y       | 'es □ No            |                                                       |  |