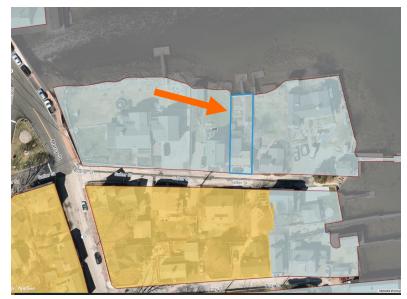

#### I. Neighborhood Context:

• The property is located along Richmond Street. It is surrounded with many wooden framed 2.5 story historic structures with shallow front yard setbacks with narrow side yards.

#### J. Staff Comments and/ or Suggestions for Consideration:

This application proposes to:

- Replace the existing windows and siding
- Note that the proposed windows are vinyl Harvey windows and vinyl siding is being considered.
- Staff provided the design guidelines and suggested a higher-quality window and siding material.
- NOTE THAT THE APPLICANT HAS REQUESTED TO POSTPONE THIS PUBLIC HEARING AND REQUESTED A WORK SESSION TO PRECEED THE PUBLIC HEARING.

#### K. Aerial Image, Street View and Zoning Map:

Aerial and Street View Image

Zoning Map