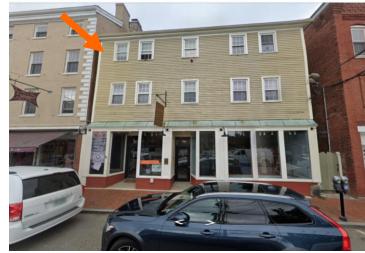

# **DISTRICT COMMISSION HISTORIC**

MEETING DATE: August 3<sup>rd</sup> and 10<sup>th</sup>
APPLICATIONS: 23

Project Evaluation Form: 531 ISLINGTON STREET (LU-22-38)
Permit Requested: CERTIFICATE OF APPROVAL
Meeting Type: PUBLIC HEARING #A

| A. Property Information - General:                                                                                              |
|---------------------------------------------------------------------------------------------------------------------------------|
| <ul><li>Existing Conditions:</li><li>Zoning District: CD4-L2</li></ul>                                                          |
| <ul> <li>Land Use: <u>Commercial</u></li> </ul>                                                                                 |
| <ul> <li>Land Area: 11,325 SF +/-</li> <li>Estimated Age of Structure: c.1999</li> </ul>                                        |
| <ul> <li>Building Style: Commercial</li> </ul>                                                                                  |
| <ul> <li>Number of Stories: 1</li> </ul>                                                                                        |
| <ul> <li>Historical Significance: <u>NA</u></li> <li>Public View of Proposed Work: <u>View from Islington Street</u></li> </ul> |
| <ul> <li>Unique Features: NA</li> </ul>                                                                                         |
| <ul> <li>Neighborhood Association: <u>Islington Creek</u></li> </ul>                                                            |
| B. Proposed Work: To replace signage, siding and other misc. changes.                                                           |
| C. Other Permits Required:                                                                                                      |
| $\square$ Board of Adjustment $\square$ Planning Board $\square$ City Council                                                   |
| D. Lot Location:                                                                                                                |
| $\square$ Terminal Vista $\square$ Gateway $oxedsymbol{arDelta}$ Mid-Block                                                      |
| $\square$ Intersection / Corner Lot $\square$ Rear Lot                                                                          |
| E. Existing Building to be Altered/ Demolished:                                                                                 |
| lacktriangledown Principal $lacktriangledown$ Accessory $lacktriangledown$ Significant Demolition                               |
| F. Sensitivity of Context:                                                                                                      |
| $\square$ Highly Sensitive $\square$ Sensitive $oxedsymbol{oxedge}$ Low Sensitivity $\square$ "Back-of-House"                   |
| G. Design Approach (for Major Projects):                                                                                        |
| ☑ Literal Replication (i.e. 6-16 Congress, Jardinière Building, 10 Pleasant Street)                                             |
| ☐ Invention within a Style (i.e., Porter Street Townhouses, 100 Market Street)                                                  |
| Abstract Reference (i.e. Portwalk, 51 Islington, 55 Congress Street)                                                            |
| ☐ Intentional Opposition (i.e. McIntyre Building, Citizen's Bank, Coldwell Banker)                                              |
| H. Project Type:                                                                                                                |
| $\square$ Consent Agenda (i.e. very small alterations, additions or expansions)                                                 |
| Minor Project (i.e. small alterations, additions or expansions)                                                                 |
| ☐ Moderate Project (i.e. significant additions, alterations or expansions)                                                      |
| ☐ Major Project (i.e. very large alterations, additions or expansions)                                                          |

#### I. Neighborhood Context:

• This structure is located along Islington Street. The structure is surrounded with many wood-sided, 2.5-3 story contributing structures. Most buildings have a shallow front- and side-yard setbacks and deep rear yards.

#### J. Staff Comments and Suggestions for Consideration:

- The applicant proposes to revise the previous approval for the following items:
  - Replace and add signage to the drive through; and
  - Reside the existing structure using hardi-boards (smooth side out?)