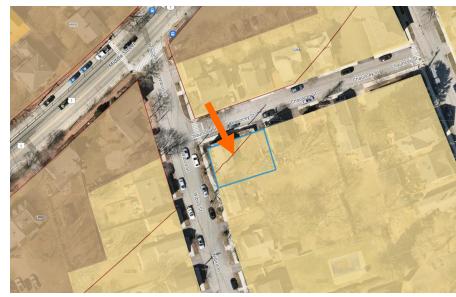

# **DISTRICT COMMISSION HISTORIC**

MEETING DATE: August 3<sup>rd</sup> and 10<sup>th</sup>
APPLICATIONS: 23

Project Evaluation Form: 531 ISLINGTON STREET (LU-22-38)
Permit Requested: CERTIFICATE OF APPROVAL
Meeting Type: PUBLIC HEARING #A

| A. Property Information - General:                                                                                              |
|---------------------------------------------------------------------------------------------------------------------------------|
| <ul><li>Existing Conditions:</li><li>Zoning District: CD4-L2</li></ul>                                                          |
| <ul> <li>Land Use: <u>Commercial</u></li> </ul>                                                                                 |
| <ul> <li>Land Area: 11,325 SF +/-</li> <li>Estimated Age of Structure: c.1999</li> </ul>                                        |
| <ul> <li>Building Style: Commercial</li> </ul>                                                                                  |
| <ul> <li>Number of Stories: 1</li> </ul>                                                                                        |
| <ul> <li>Historical Significance: <u>NA</u></li> <li>Public View of Proposed Work: <u>View from Islington Street</u></li> </ul> |
| <ul> <li>Unique Features: NA</li> </ul>                                                                                         |
| <ul> <li>Neighborhood Association: <u>Islington Creek</u></li> </ul>                                                            |
| B. Proposed Work: To replace signage, siding and other misc. changes.                                                           |
| C. Other Permits Required:                                                                                                      |
| $\square$ Board of Adjustment $\square$ Planning Board $\square$ City Council                                                   |
| D. Lot Location:                                                                                                                |
| $\square$ Terminal Vista $\square$ Gateway $oxedsymbol{arDelta}$ Mid-Block                                                      |
| $\square$ Intersection / Corner Lot $\square$ Rear Lot                                                                          |
| E. Existing Building to be Altered/ Demolished:                                                                                 |
| lacktriangledown Principal $lacktriangledown$ Accessory $lacktriangledown$ Significant Demolition                               |
| F. Sensitivity of Context:                                                                                                      |
| $\square$ Highly Sensitive $\square$ Sensitive $oxedsymbol{oxedge}$ Low Sensitivity $\square$ "Back-of-House"                   |
| G. Design Approach (for Major Projects):                                                                                        |
| ☑ Literal Replication (i.e. 6-16 Congress, Jardinière Building, 10 Pleasant Street)                                             |
| ☐ Invention within a Style (i.e., Porter Street Townhouses, 100 Market Street)                                                  |
| Abstract Reference (i.e. Portwalk, 51 Islington, 55 Congress Street)                                                            |
| ☐ Intentional Opposition (i.e. McIntyre Building, Citizen's Bank, Coldwell Banker)                                              |
| H. Project Type:                                                                                                                |
| $\square$ Consent Agenda (i.e. very small alterations, additions or expansions)                                                 |
| Minor Project (i.e. small alterations, additions or expansions)                                                                 |
| ☐ Moderate Project (i.e. significant additions, alterations or expansions)                                                      |
| ☐ Major Project (i.e. very large alterations, additions or expansions)                                                          |

#### I. Neighborhood Context:

• This structure is located along Islington Street. The structure is surrounded with many wood-sided, 2.5-3 story contributing structures. Most buildings have a shallow front- and side-yard setbacks and deep rear yards.

#### J. Staff Comments and Suggestions for Consideration:

- The applicant proposes to revise the previous approval for the following items:
  - Replace and add signage to the drive through; and
  - Reside the existing structure using hardi-boards (smooth side out?)