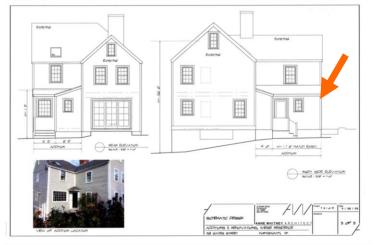

#### Neighborhood Context:

• This 2.5 story wood-sided structure is located on Gates Street and is surrounded with many contributing historic structures. Most buildings on Gate Street have little to no front-yard setbacks, shallow side-yards with deeper rear yards.

#### J. Staff Comments and Suggestions for Consideration:

The project includes:

- Adding a rear mudroom and ½ bath
- Note that this project obtained a dimensional variance in April
- Design Guideline Reference: Guidelines for Exterior Woodwork (05), Porches, Stoops and Decks (06), and Windows and Doors (08)

#### K. Aerial Image, Street View and Zoning Map:

Elevations and Street View Image

**HISTORIC** 

**SURVEY** 

**RATING** 

Zoning Map

|                    | 138 GATES STREET (LU-22-55) – PUBLIC HEARING #B (MODERATE) |        |                                                    |                      |                            |                                    |                       |                                     |                     |                                                       |  |
|--------------------|------------------------------------------------------------|--------|----------------------------------------------------|----------------------|----------------------------|------------------------------------|-----------------------|-------------------------------------|---------------------|-------------------------------------------------------|--|
|                    |                                                            |        | INFO/ EVALUATION CRITERIA                          | SUBJE                | CT PROPERTY                |                                    | NEIGHBORHO            | OD CONTEXT                          |                     |                                                       |  |
|                    |                                                            |        | Project Information                                | Existing<br>Building | Proposed<br>Building (+/-) | Abutting Structures (Average)      |                       | Surrounding Structures<br>(Average) | •                   | <b>22</b> Jied                                        |  |
|                    |                                                            |        | GENERAL BUILDING INFORMATION                       |                      | TED FROM THE TAX MAP       |                                    |                       |                                     | •                   | NN<br>-3-22<br>Denied                                 |  |
| STAFF              | Ī                                                          | 1      | Gross Floor Area (SF)                              |                      |                            |                                    |                       |                                     |                     |                                                       |  |
| ⊴                  | Ī                                                          | 2      | Floor Area Ratio (GFA/ Lot Area)                   |                      |                            |                                    | S                     |                                     |                     |                                                       |  |
| S                  |                                                            | 3      | Building Height / Street-Width Ratio               |                      | MINOR PROJECT              |                                    |                       |                                     |                     |                                                       |  |
|                    |                                                            | 4      | Building Height – Zoning (Feet)                    |                      |                            | MINORFRO                           | JILUI                 |                                     |                     | r S ¥                                                 |  |
|                    |                                                            | 5      | Building Height – Street Wall / Cornice (Feet)     |                      | _ ADD 1 STOI               | RY REAR ADDITION V                 | VITH STEDS A          | ND I ANDING -                       |                     | _ <b>Z S</b>                                          |  |
|                    | L                                                          | 6      | Number of Stories                                  | •                    | - ADD I SIOI               | NI KLAK ADDIIION V                 | VIIII SILI S F        | IND LANDING -                       |                     |                                                       |  |
|                    |                                                            | 7      | Building Coverage (% Building on the Lot)          |                      |                            | -                                  |                       |                                     |                     | COMMIS<br>COMMIS<br>Co.:B Date<br>Pulations           |  |
|                    |                                                            |        | PROJECT REVIEW ELEMENT                             | HDC (                | COMMENTS                   | HDC SUGG                           | ESTIONS               | APPROPRIATE                         | ENESS               | COMMI<br>COMMI<br>No.:B Da<br>Stipulations            |  |
|                    | ×                                                          | 8      | Scale (i.e. height, volume, coverage)              |                      |                            |                                    |                       | ☐ Appropriate ☐ Inc                 | appropriate         | <b>ૻ</b> ઌ૱ ૽૾ૢ                                       |  |
|                    | ONTEXT                                                     | 9      | Placement (i.e. setbacks, alignment)               |                      |                            |                                    |                       | ☐ Appropriate ☐ Inc                 | appropriate         | <b>– ὑ ϣ</b> ⊊ ՝                                      |  |
|                    | Ó                                                          | 10     | Massing (i.e. modules, banding, stepbacks)         |                      |                            |                                    |                       | ☐ Appropriate ☐ Inc                 |                     | TRIC<br>TRIC<br>Case                                  |  |
|                    | ၁                                                          | 11     | Architectural Style (i.e. traditional – modern)    |                      |                            |                                    |                       | ☐ Appropriate ☐ Inc                 |                     | \$ 15 05 p                                            |  |
| S                  |                                                            | 12     | Roofs                                              |                      |                            |                                    |                       | ☐ Appropriate ☐ Inc                 |                     |                                                       |  |
| ER                 |                                                            | 13     | Style and Slope                                    |                      |                            |                                    |                       | ☐ Appropriate ☐ Inc                 |                     | ALUARIC DISTIREET CO                                  |  |
| BE                 |                                                            | 14     | Roof Projections (i.e. chimneys, vents, dormers)   |                      |                            |                                    |                       | ☐ Appropriate ☐ Inc                 |                     |                                                       |  |
| ≥ .                |                                                            | 15     | Roof Materials                                     |                      |                            |                                    |                       | ☐ Appropriate ☐ Inc                 |                     | V V V ORI                                             |  |
| COMMISSION MEMBERS |                                                            | 16     | Cornice Line                                       |                      |                            |                                    |                       | ☐ Appropriate ☐ Inc                 |                     | <b>&gt;</b> 0 ∞ □ [                                   |  |
|                    |                                                            | 17     | Eaves, Gutters and Downspouts                      |                      |                            |                                    |                       | ☐ Appropriate ☐ Inc                 |                     | S S                                                   |  |
|                    | TERIALS                                                    | 18     | Walls                                              |                      |                            |                                    |                       | ☐ Appropriate ☐ Inc                 | appropriate         |                                                       |  |
|                    | ER                                                         | 19     | Siding / Material                                  |                      |                            |                                    |                       | ☐ Appropriate ☐ Inc                 | appropriate         | 138 GAI Approved                                      |  |
|                    | ⋖                                                          | 20     | Projections (i.e. bays, balconies)                 |                      |                            |                                    |                       | ☐ Appropriate ☐ Inc                 | appropriate         |                                                       |  |
| ₹                  | ×                                                          | 21     | Doors and windows                                  |                      |                            |                                    |                       | ☐ Appropriate ☐ Inc                 | appropriate         |                                                       |  |
| ₹                  | Z.                                                         | 22     | Window Openings and Proportions                    |                      |                            |                                    |                       | ☐ Appropriate ☐ Inc                 |                     | <b>₹</b> 0 % 0 4                                      |  |
| Ō                  | DESIG                                                      | 23     | Window Casing/ Trim                                |                      |                            |                                    |                       | ☐ Appropriate ☐ Inc                 | appropriate         | ┗╶╱┈┌                                                 |  |
| C                  | DE                                                         | 24     | Window Shutters / Hardware                         |                      |                            |                                    |                       | ☐ Appropriate ☐ Inc                 | appropriate         | ∟େ୍ଧ୍                                                 |  |
| $\vdash$           | Š                                                          | 25     | Awnings                                            |                      |                            |                                    |                       | ☐ Appropriate ☐ Inc                 | appropriate         | ORTS,<br>ORTS,<br>ERTY<br>ion:                        |  |
| $\cong$            | ᆿ                                                          | 26     | Doors                                              |                      |                            |                                    |                       | ☐ Appropriate ☐ Inc                 |                     | $\mathcal{J} \circ \mathbb{Z} \stackrel{\circ}{\sim}$ |  |
| DISTRICT           | BUILDING                                                   | 27     | Porches and Balconies                              |                      |                            |                                    |                       | ☐ Appropriate ☐ Inc                 |                     |                                                       |  |
| S                  |                                                            | 28     | Projections (i.e. porch, portico, canopy)          |                      |                            |                                    |                       | ☐ Appropriate ☐ Inc                 |                     |                                                       |  |
| _                  | -                                                          | 29     | Landings/ Steps / Stoop / Railings                 |                      |                            |                                    |                       | ☐ Appropriate ☐ Inc                 | appropriate         |                                                       |  |
| 2                  | -                                                          | 30     | Lighting (i.e. wall, post)                         |                      |                            |                                    |                       | ☐ Appropriate ☐ Inc                 |                     |                                                       |  |
| 2                  | -                                                          | 31     | Signs (i.e. projecting, wall)                      |                      |                            |                                    |                       | ☐ Appropriate ☐ Inc                 |                     |                                                       |  |
| Ϋ́                 |                                                            | 32     | Mechanicals (i.e. HVAC, generators)                |                      |                            |                                    |                       | ☐ Appropriate ☐ Inc                 |                     |                                                       |  |
| HISTORIC           |                                                            | 33     | Decks                                              |                      |                            |                                    |                       | ☐ Appropriate ☐ Inc                 |                     |                                                       |  |
| _                  |                                                            | 34     | Garages (i.e. doors, placement)                    |                      |                            |                                    |                       | ☐ Appropriate ☐ Inc                 |                     |                                                       |  |
|                    | z                                                          | 35     | Fence / Walls (i.e. materials, type)               |                      |                            |                                    |                       | ☐ Appropriate ☐ Inc                 |                     |                                                       |  |
|                    | DESIGN                                                     | 36     | Grading (i.e. ground floor height, street edge)    |                      |                            |                                    |                       | ☐ Appropriate ☐ Inc                 |                     |                                                       |  |
|                    | DE                                                         | 37     | Landscaping (i.e. gardens, planters, street trees) |                      |                            |                                    |                       | ☐ Appropriate ☐ Inc                 |                     |                                                       |  |
|                    | SITE                                                       | 38     | Driveways (i.e. location, material, screening)     |                      |                            |                                    |                       | ☐ Appropriate ☐ Inc                 |                     | · · · · · · · · · · · · · · · · · · ·                 |  |
|                    | S                                                          | 39     | Parking (i.e. location, access, visibility)        |                      |                            |                                    |                       | ☐ Appropriate ☐ Inc                 |                     |                                                       |  |
|                    |                                                            | 40     | Accessory Buildings (i.e. sheds, greenhouses)      |                      |                            |                                    |                       | ☐ Appropriate ☐ Inc                 | appropriate         |                                                       |  |
|                    | <u>H. I</u>                                                | Purpo: | se and Intent:                                     |                      |                            |                                    |                       |                                     |                     |                                                       |  |
|                    |                                                            | 1. Pre | eserve the integrity of the District:              | □ Yes □              | No 4                       | . Maintain the special characte    | r of the District:    |                                     |                     | ☐ Yes ☐ No                                            |  |
|                    |                                                            | 2. As  | sessment of the Historical Significance:           |                      | No 5                       | . Complement and enhance th        | e architectural and   | d historic character:               |                     | □ Yes □ No                                            |  |
|                    |                                                            |        | onservation and enhancement of property valu       | Jes: ☐ Yes ☐         | No 6                       | . Promote the education, pleas     | ure and welfare of    | the District to the city resid      | dents and visitors: | □ Yes □ No                                            |  |
|                    |                                                            |        | Criteria / Findinas of Fact:                       |                      |                            | • •                                |                       | ·                                   |                     |                                                       |  |
|                    |                                                            |        | onsistent with special and defining character of   | surrounding propert  | ties: □ Yes □ No 3         | . Relation to historic and archite | ectural value of exis | ting structure: $\Box$ Y            | 'es □ No            |                                                       |  |
|                    |                                                            | 2. Co  | mpatibility of design with surrounding propertie   | s:                   | □ Yes □ No 4               | . Compatibility of innovative tea  | chnologies with surr  | rounding properties: $\Box$ Y       | 'es □ No            |                                                       |  |