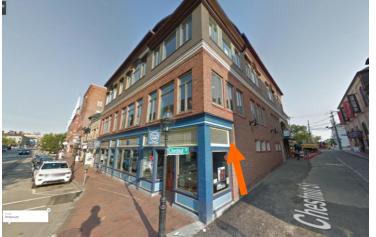

# **DISTRICT COMMISSION HISTORIC**

MEETING DATE: August 3<sup>rd</sup> and 10<sup>th</sup>
APPLICATIONS: 23

Project Evaluation Form: 531 ISLINGTON STREET (LU-22-38)
Permit Requested: CERTIFICATE OF APPROVAL
Meeting Type: PUBLIC HEARING #A

| A. Property Information - General:                                                                                              |
|---------------------------------------------------------------------------------------------------------------------------------|
| <ul><li>Existing Conditions:</li><li>Zoning District: CD4-L2</li></ul>                                                          |
| <ul> <li>Land Use: <u>Commercial</u></li> </ul>                                                                                 |
| <ul> <li>Land Area: 11,325 SF +/-</li> <li>Estimated Age of Structure: c.1999</li> </ul>                                        |
| <ul> <li>Building Style: Commercial</li> </ul>                                                                                  |
| <ul> <li>Number of Stories: 1</li> </ul>                                                                                        |
| <ul> <li>Historical Significance: <u>NA</u></li> <li>Public View of Proposed Work: <u>View from Islington Street</u></li> </ul> |
| <ul> <li>Unique Features: NA</li> </ul>                                                                                         |
| <ul> <li>Neighborhood Association: <u>Islington Creek</u></li> </ul>                                                            |
| B. Proposed Work: To replace signage, siding and other misc. changes.                                                           |
| C. Other Permits Required:                                                                                                      |
| $\square$ Board of Adjustment $\square$ Planning Board $\square$ City Council                                                   |
| D. Lot Location:                                                                                                                |
| $\square$ Terminal Vista $\square$ Gateway $oxedsymbol{arDelta}$ Mid-Block                                                      |
| $\square$ Intersection / Corner Lot $\square$ Rear Lot                                                                          |
| E. Existing Building to be Altered/ Demolished:                                                                                 |
| lacktriangledown Principal $lacktriangledown$ Accessory $lacktriangledown$ Significant Demolition                               |
| F. Sensitivity of Context:                                                                                                      |
| $\square$ Highly Sensitive $\square$ Sensitive $oxedsymbol{oxedge}$ Low Sensitivity $\square$ "Back-of-House"                   |
| G. Design Approach (for Major Projects):                                                                                        |
| ☑ Literal Replication (i.e. 6-16 Congress, Jardinière Building, 10 Pleasant Street)                                             |
| ☐ Invention within a Style (i.e., Porter Street Townhouses, 100 Market Street)                                                  |
| Abstract Reference (i.e. Portwalk, 51 Islington, 55 Congress Street)                                                            |
| ☐ Intentional Opposition (i.e. McIntyre Building, Citizen's Bank, Coldwell Banker)                                              |
| H. Project Type:                                                                                                                |
| $\square$ Consent Agenda (i.e. very small alterations, additions or expansions)                                                 |
| Minor Project (i.e. small alterations, additions or expansions)                                                                 |
| ☐ Moderate Project (i.e. significant additions, alterations or expansions)                                                      |
| ☐ Major Project (i.e. very large alterations, additions or expansions)                                                          |

#### I. Neighborhood Context:

• This structure is located along Islington Street. The structure is surrounded with many wood-sided, 2.5-3 story contributing structures. Most buildings have a shallow front- and side-yard setbacks and deep rear yards.

#### J. Staff Comments and Suggestions for Consideration:

- The applicant proposes to revise the previous approval for the following items:
  - Replace and add signage to the drive through; and
  - Reside the existing structure using hardi-boards (smooth side out?)