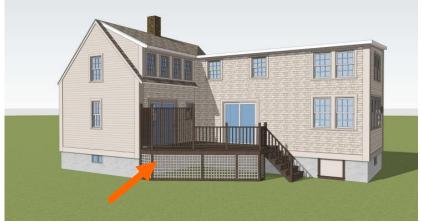

#### Neighborhood Context:

• This 2.5 story wood-sided structure is located on Gates Street and is surrounded with many contributing historic structures. Most buildings on Gate Street have little to no front-yard setbacks, shallow side-yards with deeper rear yards.

#### J. Staff Comments and Suggestions for Consideration:

The project includes:

- Adding a rear mudroom and ½ bath
- Note that this project obtained a dimensional variance in April
- Design Guideline Reference: Guidelines for Exterior Woodwork (05), Porches, Stoops and Decks (06), and Windows and Doors (08)

#### K. Aerial Image, Street View and Zoning Map:

Elevations and Street View Image

**HISTORIC** 

**SURVEY** 

**RATING** 

Zoning Map

|                    | 138 GATES STREET (LU-22-55) – PUBLIC HEARING #B (MODERATE) |        |                                                    |                      |                            |                                    |                       |                                     |                     |                                                       |  |
|--------------------|------------------------------------------------------------|--------|----------------------------------------------------|----------------------|----------------------------|------------------------------------|-----------------------|-------------------------------------|---------------------|-------------------------------------------------------|--|
|                    |                                                            |        | INFO/ EVALUATION CRITERIA                          | SUBJE                | CT PROPERTY                |                                    | NEIGHBORHO            | OD CONTEXT                          |                     |                                                       |  |
|                    |                                                            |        | Project Information                                | Existing<br>Building | Proposed<br>Building (+/-) | Abutting Structures (Average)      |                       | Surrounding Structures<br>(Average) | •                   | <b>22</b> Jied                                        |  |
|                    |                                                            |        | GENERAL BUILDING INFORMATION                       |                      | TED FROM THE TAX MAP       |                                    |                       |                                     | •                   | NN<br>-3-22<br>Denied                                 |  |
| STAFF              | Ī                                                          | 1      | Gross Floor Area (SF)                              |                      |                            |                                    |                       |                                     |                     |                                                       |  |
| ⊴                  | Ī                                                          | 2      | Floor Area Ratio (GFA/ Lot Area)                   |                      |                            |                                    | S                     |                                     |                     |                                                       |  |
| S                  |                                                            | 3      | Building Height / Street-Width Ratio               |                      | MINOR PROJECT              |                                    |                       |                                     |                     |                                                       |  |
|                    |                                                            | 4      | Building Height – Zoning (Feet)                    |                      |                            | MINORFRO                           | JILUI                 |                                     |                     | r S ¥                                                 |  |
|                    |                                                            | 5      | Building Height – Street Wall / Cornice (Feet)     |                      | _ ADD 1 STOI               | RY REAR ADDITION V                 | VITH STEDS A          | ND I ANDING -                       |                     | _ <b>Z S</b>                                          |  |
|                    | L                                                          | 6      | Number of Stories                                  | •                    | - ADD I SIOI               | NI KLAK ADDIIION V                 | VIIII SILI S F        | IND LANDING -                       |                     |                                                       |  |
|                    |                                                            | 7      | Building Coverage (% Building on the Lot)          |                      |                            | -                                  |                       |                                     |                     | COMMIS<br>COMMIS<br>Co.:B Date<br>Pulations           |  |
|                    |                                                            |        | PROJECT REVIEW ELEMENT                             | HDC (                | COMMENTS                   | HDC SUGG                           | ESTIONS               | APPROPRIATE                         | ENESS               | COMMI<br>COMMI<br>No.:B Da<br>Stipulations            |  |
|                    | ×                                                          | 8      | Scale (i.e. height, volume, coverage)              |                      |                            |                                    |                       | ☐ Appropriate ☐ Inc                 | appropriate         | <b>ૻ</b> ઌ૱ ૽૾ૢ                                       |  |
|                    | ONTEXT                                                     | 9      | Placement (i.e. setbacks, alignment)               |                      |                            |                                    |                       | ☐ Appropriate ☐ Inc                 | appropriate         | <b>– ὑ ϣ</b> ⊊ ՝                                      |  |
|                    | Ó                                                          | 10     | Massing (i.e. modules, banding, stepbacks)         |                      |                            |                                    |                       | ☐ Appropriate ☐ Inc                 |                     | TRIC<br>TRIC<br>Case                                  |  |
|                    | ၁                                                          | 11     | Architectural Style (i.e. traditional – modern)    |                      |                            |                                    |                       | ☐ Appropriate ☐ Inc                 |                     | \$ 15 05 p                                            |  |
| S                  |                                                            | 12     | Roofs                                              |                      |                            |                                    |                       | ☐ Appropriate ☐ Inc                 |                     |                                                       |  |
| ER                 |                                                            | 13     | Style and Slope                                    |                      |                            |                                    |                       | ☐ Appropriate ☐ Inc                 |                     | ALUARIC DISTIREET CO                                  |  |
| BE                 |                                                            | 14     | Roof Projections (i.e. chimneys, vents, dormers)   |                      |                            |                                    |                       | ☐ Appropriate ☐ Inc                 |                     |                                                       |  |
| ≥ .                |                                                            | 15     | Roof Materials                                     |                      |                            |                                    |                       | ☐ Appropriate ☐ Inc                 |                     | V V V ORI                                             |  |
| COMMISSION MEMBERS |                                                            | 16     | Cornice Line                                       |                      |                            |                                    |                       | ☐ Appropriate ☐ Inc                 |                     | <b>&gt;</b> 0 ∞ □ [                                   |  |
|                    |                                                            | 17     | Eaves, Gutters and Downspouts                      |                      |                            |                                    |                       | ☐ Appropriate ☐ Inc                 |                     | S S                                                   |  |
|                    | TERIALS                                                    | 18     | Walls                                              |                      |                            |                                    |                       | ☐ Appropriate ☐ Inc                 | appropriate         |                                                       |  |
|                    | ER                                                         | 19     | Siding / Material                                  |                      |                            |                                    |                       | ☐ Appropriate ☐ Inc                 | appropriate         | 138 GAI Approved                                      |  |
|                    | ⋖                                                          | 20     | Projections (i.e. bays, balconies)                 |                      |                            |                                    |                       | ☐ Appropriate ☐ Inc                 | appropriate         |                                                       |  |
| ₹                  | ×                                                          | 21     | Doors and windows                                  |                      |                            |                                    |                       | ☐ Appropriate ☐ Inc                 | appropriate         |                                                       |  |
| ₹                  | Z.                                                         | 22     | Window Openings and Proportions                    |                      |                            |                                    |                       | ☐ Appropriate ☐ Inc                 |                     | <b>₹</b> 0 % 0 4                                      |  |
| Ō                  | DESIG                                                      | 23     | Window Casing/ Trim                                |                      |                            |                                    |                       | ☐ Appropriate ☐ Inc                 | appropriate         | ┗╶╱┈┌                                                 |  |
| C                  | DE                                                         | 24     | Window Shutters / Hardware                         |                      |                            |                                    |                       | ☐ Appropriate ☐ Inc                 | appropriate         | ∟େ୍ଧ୍                                                 |  |
| $\vdash$           | Š                                                          | 25     | Awnings                                            |                      |                            |                                    |                       | ☐ Appropriate ☐ Inc                 | appropriate         | ORTS,<br>ORTS,<br>ERTY<br>ion:                        |  |
| $\cong$            | ᆿ                                                          | 26     | Doors                                              |                      |                            |                                    |                       | ☐ Appropriate ☐ Inc                 |                     | $\mathcal{J} \circ \mathbb{Z} \stackrel{\circ}{\sim}$ |  |
| DISTRICT           | BUILDING                                                   | 27     | Porches and Balconies                              |                      |                            |                                    |                       | ☐ Appropriate ☐ Inc                 |                     |                                                       |  |
| S                  |                                                            | 28     | Projections (i.e. porch, portico, canopy)          |                      |                            |                                    |                       | ☐ Appropriate ☐ Inc                 |                     |                                                       |  |
| _                  | -                                                          | 29     | Landings/ Steps / Stoop / Railings                 |                      |                            |                                    |                       | ☐ Appropriate ☐ Inc                 | appropriate         |                                                       |  |
| 2                  | -                                                          | 30     | Lighting (i.e. wall, post)                         |                      |                            |                                    |                       | ☐ Appropriate ☐ Inc                 |                     |                                                       |  |
| 2                  | -                                                          | 31     | Signs (i.e. projecting, wall)                      |                      |                            |                                    |                       | ☐ Appropriate ☐ Inc                 |                     |                                                       |  |
| Ϋ́                 |                                                            | 32     | Mechanicals (i.e. HVAC, generators)                |                      |                            |                                    |                       | ☐ Appropriate ☐ Inc                 |                     |                                                       |  |
| HISTORIC           |                                                            | 33     | Decks                                              |                      |                            |                                    |                       | ☐ Appropriate ☐ Inc                 |                     |                                                       |  |
| _                  |                                                            | 34     | Garages (i.e. doors, placement)                    |                      |                            |                                    |                       | ☐ Appropriate ☐ Inc                 |                     |                                                       |  |
|                    | z                                                          | 35     | Fence / Walls (i.e. materials, type)               |                      |                            |                                    |                       | ☐ Appropriate ☐ Inc                 |                     |                                                       |  |
|                    | DESIGN                                                     | 36     | Grading (i.e. ground floor height, street edge)    |                      |                            |                                    |                       | ☐ Appropriate ☐ Inc                 |                     |                                                       |  |
|                    | DE                                                         | 37     | Landscaping (i.e. gardens, planters, street trees) |                      |                            |                                    |                       | ☐ Appropriate ☐ Inc                 |                     |                                                       |  |
|                    | SITE                                                       | 38     | Driveways (i.e. location, material, screening)     |                      |                            |                                    |                       | ☐ Appropriate ☐ Inc                 |                     | · · · · · · · · · · · · · · · · · · ·                 |  |
|                    | S                                                          | 39     | Parking (i.e. location, access, visibility)        |                      |                            |                                    |                       | ☐ Appropriate ☐ Inc                 |                     |                                                       |  |
|                    |                                                            | 40     | Accessory Buildings (i.e. sheds, greenhouses)      |                      |                            |                                    |                       | ☐ Appropriate ☐ Inc                 | appropriate         |                                                       |  |
|                    | <u>H. I</u>                                                | Purpo: | se and Intent:                                     |                      |                            |                                    |                       |                                     |                     |                                                       |  |
|                    |                                                            | 1. Pre | eserve the integrity of the District:              | □ Yes □              | No 4                       | . Maintain the special characte    | r of the District:    |                                     |                     | ☐ Yes ☐ No                                            |  |
|                    |                                                            | 2. As  | sessment of the Historical Significance:           |                      | No 5                       | . Complement and enhance th        | e architectural and   | d historic character:               |                     | □ Yes □ No                                            |  |
|                    |                                                            |        | onservation and enhancement of property valu       | Jes: ☐ Yes ☐         | No 6                       | . Promote the education, pleas     | ure and welfare of    | the District to the city resid      | dents and visitors: | □ Yes □ No                                            |  |
|                    |                                                            |        | Criteria / Findinas of Fact:                       |                      |                            | • •                                |                       | ·                                   |                     |                                                       |  |
|                    |                                                            |        | onsistent with special and defining character of   | surrounding propert  | ties: □ Yes □ No 3         | . Relation to historic and archite | ectural value of exis | ting structure: $\Box$ Y            | 'es □ No            |                                                       |  |
|                    |                                                            | 2. Co  | mpatibility of design with surrounding propertie   | s:                   | □ Yes □ No 4               | . Compatibility of innovative tea  | chnologies with surr  | rounding properties: $\Box$ Y       | 'es □ No            |                                                       |  |