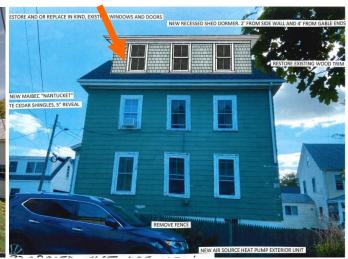

# **WORK SESSIONS - NEW BUSINESS:**

- 1. 39 Holmes Court (LUHD-498) (shed dormer)
- 2. 147 Congress St. (LUHD-501) (one story addition)