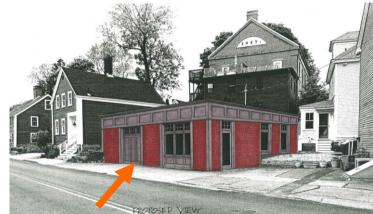

#### J. Staff Comments and Suggestions for Consideration:

- The applicant proposes to revise the previous approval for the following items:
  - Replace and add signage to the drive through; and
  - Reside the existing structure using hardi-boards (smooth side out?)

# Design Guideline Reference – Guidelines for Exterior Woodwork (05), Windows & Doors (08), and Small-Scale New Construction and Additions (10)