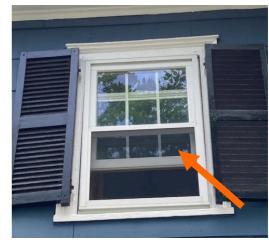

33 RICHMOND ST. (LU-22-105) **Project Address: Permit Requested: CERTIFICATE OF APPROVAL WORK SESSION/PUBLIC HEARING #C Meeting Type:** 

| A. Property Inform | ation - General: |
|--------------------|------------------|
|--------------------|------------------|

#### B. Proposed Work: To replace sunroom, windows and siding.

| <u>C.</u> | Other Permits Required: |
|-----------|-------------------------|
|           | <b>☑</b> Board of Adjus |

|           | ✓ Board of Adjustment       | ☐ Planning Board | ☐ City Council |
|-----------|-----------------------------|------------------|----------------|
| <u>D.</u> | Lot Location:               |                  |                |
|           | $\square$ Terminal Vista    | Gateway          | ☑ Mid-Block    |
|           | ☐ Intersection / Corner Lot | ☐ Rear Lot       |                |
|           |                             |                  |                |

#### J. Staff Comments and/ or Suggestions for Consideration:

This application proposes to:

- Replace the existing windows and siding
- Note that the proposed windows are vinyl Harvey windows and vinyl siding is being considered.
- Staff provided the design guidelines and suggested a higher-quality window and siding material.
- NOTE THAT THE APPLICANT HAS REQUESTED TO POSTPONE THIS PUBLIC HEARING AND REQUESTED A WORK SESSION TO PRECEED THE PUBLIC HEARING.