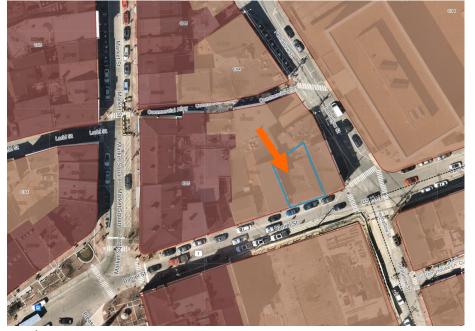

# **DISTRICT COMMISSION HISTORIC**

MEETING DATE: August 3<sup>rd</sup> and 10<sup>th</sup>
APPLICATIONS: 23

Project Evaluation Form: 531 ISLINGTON STREET (LU-22-38)
Permit Requested: CERTIFICATE OF APPROVAL
Meeting Type: PUBLIC HEARING #A

| A. Property Information - General:                                                                                              |
|---------------------------------------------------------------------------------------------------------------------------------|
| <ul><li>Existing Conditions:</li><li>Zoning District: CD4-L2</li></ul>                                                          |
| <ul> <li>Land Use: <u>Commercial</u></li> </ul>                                                                                 |
| <ul> <li>Land Area: 11,325 SF +/-</li> <li>Estimated Age of Structure: c.1999</li> </ul>                                        |
| <ul> <li>Building Style: Commercial</li> </ul>                                                                                  |
| <ul> <li>Number of Stories: 1</li> </ul>                                                                                        |
| <ul> <li>Historical Significance: <u>NA</u></li> <li>Public View of Proposed Work: <u>View from Islington Street</u></li> </ul> |
| <ul> <li>Unique Features: NA</li> </ul>                                                                                         |
| <ul> <li>Neighborhood Association: <u>Islington Creek</u></li> </ul>                                                            |
| B. Proposed Work: To replace signage, siding and other misc. changes.                                                           |
| C. Other Permits Required:                                                                                                      |
| $\square$ Board of Adjustment $\square$ Planning Board $\square$ City Council                                                   |
| D. Lot Location:                                                                                                                |
| $\square$ Terminal Vista $\square$ Gateway $oxedsymbol{arDelta}$ Mid-Block                                                      |
| $\square$ Intersection / Corner Lot $\square$ Rear Lot                                                                          |
| E. Existing Building to be Altered/ Demolished:                                                                                 |
| lacktriangledown Principal $lacktriangledown$ Accessory $lacktriangledown$ Significant Demolition                               |
| F. Sensitivity of Context:                                                                                                      |
| $\square$ Highly Sensitive $\square$ Sensitive $oxedsymbol{oxedge}$ Low Sensitivity $\square$ "Back-of-House"                   |
| G. Design Approach (for Major Projects):                                                                                        |
| ☑ Literal Replication (i.e. 6-16 Congress, Jardinière Building, 10 Pleasant Street)                                             |
| ☐ Invention within a Style (i.e., Porter Street Townhouses, 100 Market Street)                                                  |
| Abstract Reference (i.e. Portwalk, 51 Islington, 55 Congress Street)                                                            |
| ☐ Intentional Opposition (i.e. McIntyre Building, Citizen's Bank, Coldwell Banker)                                              |
| H. Project Type:                                                                                                                |
| $\square$ Consent Agenda (i.e. very small alterations, additions or expansions)                                                 |
| Minor Project (i.e. small alterations, additions or expansions)                                                                 |
| ☐ Moderate Project (i.e. significant additions, alterations or expansions)                                                      |
| ☐ Major Project (i.e. very large alterations, additions or expansions)                                                          |

#### K. Aerial Image, Street View and Zoning Map:

Aerial and Street View Image

Zoning Map

|             |                 | INFO/ EVALUATION CRITERIA SUBJECT PROPERTY NEIGHBORHOOD CONTEXT                                                                             |                                         |                          |                                                                                                        |                                  |               |  |  |  |  |
|-------------|-----------------|---------------------------------------------------------------------------------------------------------------------------------------------|-----------------------------------------|--------------------------|--------------------------------------------------------------------------------------------------------|----------------------------------|---------------|--|--|--|--|
|             | No.             | Project Information                                                                                                                         | Existing<br>Building                    | Proposed Building (+/-)  | Abutting Structures (Average)                                                                          | Surrounding Structures (Average) | <b> </b>      |  |  |  |  |
|             |                 | GENERAL BUILDING INFORMATION                                                                                                                | (ESTIMATE                               | D FROM THE TAX MAPS & AS | SESSOR'S INFO)                                                                                         |                                  |               |  |  |  |  |
|             | 1               | Gross Floor Area (SF)                                                                                                                       |                                         |                          |                                                                                                        |                                  |               |  |  |  |  |
|             | 2               | Floor Area Ratio (GFA/ Lot Area)                                                                                                            |                                         |                          |                                                                                                        |                                  |               |  |  |  |  |
|             | 3               | Building Height / Street-Width Ratio                                                                                                        |                                         | MINOR PROJECT            |                                                                                                        |                                  |               |  |  |  |  |
|             | 4               | Building Height – Zoning (Feet)                                                                                                             |                                         |                          | MINOKIKOJEC                                                                                            | <b>≯ I</b>                       | <b>L</b>      |  |  |  |  |
|             | 5               | Building Height – Street Wall / Cornice (Feet)                                                                                              | _                                       | - NEW SIGNAGE            | SIDING AND MISC A                                                                                      | ALTERATIONS ONLY -               |               |  |  |  |  |
|             | 6               | Number of Stories                                                                                                                           |                                         | - ILW SIGNAGE            | , SIDING AND MISC. F                                                                                   | ALIERATIONS ONLI -               |               |  |  |  |  |
|             | 7               | Building Coverage (% Building on the Lot)                                                                                                   |                                         |                          |                                                                                                        |                                  |               |  |  |  |  |
|             |                 | PROJECT REVIEW ELEMENT                                                                                                                      | HDC C                                   | OMMENTS                  | HDC SUGGESTIONS                                                                                        | APPROPRIATENESS                  |               |  |  |  |  |
| Þ           | 8               | Scale (i.e. height, volume, coverage)                                                                                                       |                                         |                          |                                                                                                        | □ Appropriate □ Inappropriate    |               |  |  |  |  |
| ONTEXT      | 9               | Placement (i.e. setbacks, alignment)                                                                                                        |                                         |                          |                                                                                                        | □ Appropriate □ Inappropriate    |               |  |  |  |  |
| δſ          | 10              | Massing (i.e. modules, banding, stepbacks)                                                                                                  |                                         |                          |                                                                                                        | □ Appropriate □ Inappropriate    | $\square$ (   |  |  |  |  |
| Ŭ           | 11              | Architectural Style (i.e. traditional – modern)                                                                                             |                                         |                          |                                                                                                        | □ Appropriate □ Inappropriate    |               |  |  |  |  |
|             | 12              | Roofs                                                                                                                                       |                                         |                          |                                                                                                        | □ Appropriate □ Inappropriate    |               |  |  |  |  |
| Ī           | 13              | Style and Slope                                                                                                                             |                                         |                          |                                                                                                        | □ Appropriate □ Inappropriate    |               |  |  |  |  |
|             | 14              | Roof Projections (i.e. chimneys, vents, dormers)                                                                                            |                                         |                          |                                                                                                        | □ Appropriate □ Inappropriate    | <b></b>       |  |  |  |  |
|             | 15              | Roof Materials                                                                                                                              | ,                                       |                          |                                                                                                        | □ Appropriate □ Inappropriate    |               |  |  |  |  |
|             | 16              | Cornice Line                                                                                                                                | ,                                       |                          |                                                                                                        | □ Appropriate □ Inappropriate    | <b>-&gt;</b>  |  |  |  |  |
|             | 17              | Eaves, Gutters and Downspouts                                                                                                               | ,                                       |                          |                                                                                                        | □ Appropriate □ Inappropriate    |               |  |  |  |  |
| ALS         | 18              | Walls                                                                                                                                       |                                         |                          |                                                                                                        | □ Appropriate □ Inappropriate    |               |  |  |  |  |
| TERIALS     | 19              | Siding / Material                                                                                                                           |                                         |                          |                                                                                                        | □ Appropriate □ Inappropriate    | <b>─ &gt;</b> |  |  |  |  |
| ¥.          | 20              | Projections (i.e. bays, balconies)                                                                                                          |                                         |                          |                                                                                                        | □ Appropriate □ Inappropriate    | <b>⊣ Ĺ</b>    |  |  |  |  |
| ₹_          | 21              | Doors and windows                                                                                                                           |                                         |                          |                                                                                                        | □ Appropriate □ Inappropriate    | ∠ة ⊢          |  |  |  |  |
| ∞<br>Z      | 22              | Window Openings and Proportions                                                                                                             |                                         |                          |                                                                                                        | □ Appropriate □ Inappropriate    |               |  |  |  |  |
| ᅙ           | 23              | Window Casing/ Trim                                                                                                                         |                                         |                          |                                                                                                        | □ Appropriate □ Inappropriate    | ЩЩ            |  |  |  |  |
| DES         | 24              | Window Shutters / Hardware                                                                                                                  |                                         |                          |                                                                                                        | □ Appropriate □ Inappropriate    |               |  |  |  |  |
| <u>N</u>    | 25              | Awnings                                                                                                                                     |                                         |                          |                                                                                                        | □ Appropriate □ Inappropriate    | $\neg$        |  |  |  |  |
|             | 26              | Doors                                                                                                                                       |                                         |                          |                                                                                                        | □ Appropriate □ Inappropriate    |               |  |  |  |  |
| BUILDI      | 27              | Porches and Balconies                                                                                                                       |                                         |                          |                                                                                                        | □ Appropriate □ Inappropriate    | <u> </u>      |  |  |  |  |
| 8           | 28              | Projections (i.e. porch, portico, canopy)                                                                                                   |                                         |                          |                                                                                                        | □ Appropriate □ Inappropriate    |               |  |  |  |  |
| _           | 29              | Landings/ Steps / Stoop / Railings                                                                                                          |                                         |                          |                                                                                                        | ☐ Appropriate ☐ Inappropriate    |               |  |  |  |  |
| _           | 30              | Lighting (i.e. wall, post)                                                                                                                  |                                         |                          |                                                                                                        | ☐ Appropriate ☐ Inappropriate    |               |  |  |  |  |
|             | 31              | Signs (i.e. projecting, wall)                                                                                                               |                                         |                          |                                                                                                        | □ Appropriate □ Inappropriate    |               |  |  |  |  |
|             | 32              | Mechanicals (i.e. HVAC, generators)                                                                                                         |                                         |                          |                                                                                                        | □ Appropriate □ Inappropriate    |               |  |  |  |  |
| , L         | 33              | Decks                                                                                                                                       |                                         |                          |                                                                                                        | □ Appropriate □ Inappropriate    | 24.46         |  |  |  |  |
|             | 34              | Garages (i.e. doors, placement)                                                                                                             |                                         |                          |                                                                                                        | □ Appropriate □ Inappropriate    |               |  |  |  |  |
| _           | 35              | Fence / Walls (i.e. materials, type)                                                                                                        |                                         |                          |                                                                                                        | ☐ Appropriate ☐ Inappropriate    | i a           |  |  |  |  |
| <u>5</u>    | 36              | Grading (i.e. ground floor height, street edge)                                                                                             |                                         |                          |                                                                                                        | □ Appropriate □ Inappropriate    |               |  |  |  |  |
| SITE DESIGN | 37              | Landscaping (i.e. gardens, planters, street trees)                                                                                          |                                         |                          |                                                                                                        | □ Appropriate □ Inappropriate    |               |  |  |  |  |
| 필           | 38              | Driveways (i.e. location, material, screening)                                                                                              |                                         |                          |                                                                                                        | ☐ Appropriate ☐ Inappropriate    |               |  |  |  |  |
| S           | 39              | Parking (i.e. location, access, visibility)                                                                                                 |                                         |                          |                                                                                                        | ☐ Appropriate ☐ Inappropriate    |               |  |  |  |  |
|             | 40              | Accessory Buildings (i.e. sheds, greenhouses)                                                                                               |                                         |                          |                                                                                                        | □ Appropriate □ Inappropriate    |               |  |  |  |  |
| 1           | . Pre<br>2. Ass | te and Intent: eserve the integrity of the District: sessment of the Historical Significance: enservation and enhancement of property value | □ Yes □ N<br>□ Yes □ N<br>es: □ Yes □ N | lo 5. Com                | ntain the special character of the Enplement and enhance the architenote the education, pleasure and v |                                  | sitors:       |  |  |  |  |