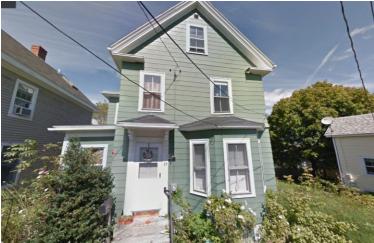

33 RICHMOND ST. (LU-22-105) **Project Address: Permit Requested: CERTIFICATE OF APPROVAL WORK SESSION/PUBLIC HEARING #C Meeting Type:** 

| A. Property Inform | ation - General: |
|--------------------|------------------|
|--------------------|------------------|

#### **Existing Conditions:**

- Zoning District: MRO
- Land Use: Two-Family
- Land Area: 3,920 SF +/-
- Estimated Age of Structure: c.1800
- Building Style: <u>Federal</u> Number of Stories: <u>2</u>
- Historical Significance: Contributing
- Public View of Proposed Work: View from Richmond Street
- Unique Features: NA
- Neighborhood Association: South End

#### B. Proposed Work: To replace sunroom, windows and siding.

| <u>C.</u> | Other Permits Required: |
|-----------|-------------------------|
|           | <b>☑</b> Board of Adjus |

|           | ✓ Board of Adjustment       | ☐ Planning Board | ☐ City Council |
|-----------|-----------------------------|------------------|----------------|
| <u>D.</u> | Lot Location:               |                  |                |
|           | $\square$ Terminal Vista    | Gateway          | ☑ Mid-Block    |
|           | ☐ Intersection / Corner Lot | ☐ Rear Lot       |                |
|           |                             |                  |                |

#### I. Neighborhood Context:

• The property is located along Richmond Street. It is surrounded with many wooden framed 2.5 story historic structures with shallow front yard setbacks with narrow side yards.