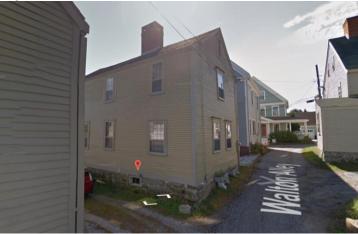

**Project Address:** 3 WALTON ALLEY (LU-22-100) **CERTIFICATE OF APPROVAL Permit Requested: Meeting Type: PUBLIC HEARING #D** 

|          | _   |          |       |
|----------|-----|----------|-------|
| LVictina | CAN | NA iti A | nc.   |
| Existing | COL | IUIIIO   | 1113. |
|          | ••• |          |       |

- Zoning District: GRB
- Land Use: Single-Family
- Land Area: 1,680 SF +/-

- Estimated Age of Structure: c.1750-1800
  Building Style: Georgian/ Federal
  Historical Significance: C
  Public View of Proposed Work: Limited view from Walton Alley
- Unique Features: <u>NA</u>
- Neighborhood Association: South End

#### I. Neighborhood Context:

• This 2 story historic structure is located along Walton Alley. It is surrounded with many 2 1/2 -3 story wood-sided structures with shallow front and side yards. This property also has a shallow rear yard with two of the abutting structures located near the lot lines.