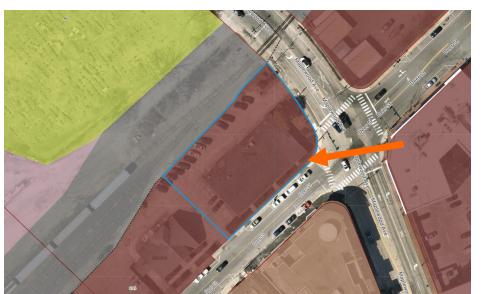

#### I. Neighborhood Context:

• This structure is located along Islington Street. The structure is surrounded with many wood-sided, 2.5-3 story contributing structures. Most buildings have a shallow front- and side-yard setbacks and deep rear yards.

#### K. Aerial Image, Street View and Zoning Map:

Aerial and Street View Image

Zoning Map

|             |                 | INFO/ EVALUATION CRITERIA SUBJECT PROPERTY NEIGHBORHOOD CONTEXT                                                                             |                                         |                          |                                                                                                        |                                  |               |  |  |  |  |
|-------------|-----------------|---------------------------------------------------------------------------------------------------------------------------------------------|-----------------------------------------|--------------------------|--------------------------------------------------------------------------------------------------------|----------------------------------|---------------|--|--|--|--|
|             | No.             | Project Information                                                                                                                         | Existing<br>Building                    | Proposed Building (+/-)  | Abutting Structures (Average)                                                                          | Surrounding Structures (Average) | <b> </b>      |  |  |  |  |
|             |                 | GENERAL BUILDING INFORMATION                                                                                                                | (ESTIMATE                               | D FROM THE TAX MAPS & AS | SESSOR'S INFO)                                                                                         |                                  |               |  |  |  |  |
|             | 1               | Gross Floor Area (SF)                                                                                                                       |                                         |                          |                                                                                                        |                                  |               |  |  |  |  |
|             | 2               | Floor Area Ratio (GFA/ Lot Area)                                                                                                            |                                         |                          |                                                                                                        |                                  |               |  |  |  |  |
|             | 3               | Building Height / Street-Width Ratio                                                                                                        |                                         | MINOR PROJECT            |                                                                                                        |                                  |               |  |  |  |  |
|             | 4               | Building Height – Zoning (Feet)                                                                                                             |                                         |                          | MINOKIKOJEC                                                                                            | <b>≯ I</b>                       | <b>L</b>      |  |  |  |  |
|             | 5               | Building Height – Street Wall / Cornice (Feet)                                                                                              | _                                       | - NEW SIGNAGE            | SIDING AND MISC A                                                                                      | ALTERATIONS ONLY -               |               |  |  |  |  |
|             | 6               | Number of Stories                                                                                                                           |                                         | - ILW SIGNAGE            | , SIDING AND MISC. F                                                                                   | ALIERATIONS ONLI -               |               |  |  |  |  |
|             | 7               | Building Coverage (% Building on the Lot)                                                                                                   |                                         |                          |                                                                                                        |                                  |               |  |  |  |  |
|             |                 | PROJECT REVIEW ELEMENT                                                                                                                      | HDC C                                   | OMMENTS                  | HDC SUGGESTIONS                                                                                        | APPROPRIATENESS                  |               |  |  |  |  |
| Þ           | 8               | Scale (i.e. height, volume, coverage)                                                                                                       |                                         |                          |                                                                                                        | □ Appropriate □ Inappropriate    |               |  |  |  |  |
| ONTEXT      | 9               | Placement (i.e. setbacks, alignment)                                                                                                        |                                         |                          |                                                                                                        | □ Appropriate □ Inappropriate    |               |  |  |  |  |
| δſ          | 10              | Massing (i.e. modules, banding, stepbacks)                                                                                                  |                                         |                          |                                                                                                        | □ Appropriate □ Inappropriate    | $\square$ (   |  |  |  |  |
| Ŭ           | 11              | Architectural Style (i.e. traditional – modern)                                                                                             |                                         |                          |                                                                                                        | □ Appropriate □ Inappropriate    |               |  |  |  |  |
|             | 12              | Roofs                                                                                                                                       |                                         |                          |                                                                                                        | □ Appropriate □ Inappropriate    |               |  |  |  |  |
| Ī           | 13              | Style and Slope                                                                                                                             |                                         |                          |                                                                                                        | □ Appropriate □ Inappropriate    |               |  |  |  |  |
|             | 14              | Roof Projections (i.e. chimneys, vents, dormers)                                                                                            |                                         |                          |                                                                                                        | □ Appropriate □ Inappropriate    | <b></b>       |  |  |  |  |
|             | 15              | Roof Materials                                                                                                                              | ,                                       |                          |                                                                                                        | □ Appropriate □ Inappropriate    |               |  |  |  |  |
|             | 16              | Cornice Line                                                                                                                                | ,                                       |                          |                                                                                                        | □ Appropriate □ Inappropriate    | <b>-&gt;</b>  |  |  |  |  |
|             | 17              | Eaves, Gutters and Downspouts                                                                                                               | ,                                       |                          |                                                                                                        | □ Appropriate □ Inappropriate    |               |  |  |  |  |
| ALS         | 18              | Walls                                                                                                                                       |                                         |                          |                                                                                                        | □ Appropriate □ Inappropriate    |               |  |  |  |  |
| TERIALS     | 19              | Siding / Material                                                                                                                           |                                         |                          |                                                                                                        | □ Appropriate □ Inappropriate    | <b>─ &gt;</b> |  |  |  |  |
| ¥.          | 20              | Projections (i.e. bays, balconies)                                                                                                          |                                         |                          |                                                                                                        | □ Appropriate □ Inappropriate    | <b>⊣ Ĺ</b>    |  |  |  |  |
| ₹_          | 21              | Doors and windows                                                                                                                           |                                         |                          |                                                                                                        | □ Appropriate □ Inappropriate    | ∠ة ⊢          |  |  |  |  |
| ∞<br>Z      | 22              | Window Openings and Proportions                                                                                                             |                                         |                          |                                                                                                        | □ Appropriate □ Inappropriate    |               |  |  |  |  |
| ᅙ           | 23              | Window Casing/ Trim                                                                                                                         |                                         |                          |                                                                                                        | □ Appropriate □ Inappropriate    | ЩЩ            |  |  |  |  |
| DES         | 24              | Window Shutters / Hardware                                                                                                                  |                                         |                          |                                                                                                        | □ Appropriate □ Inappropriate    |               |  |  |  |  |
| <u>N</u>    | 25              | Awnings                                                                                                                                     |                                         |                          |                                                                                                        | □ Appropriate □ Inappropriate    | $\neg$        |  |  |  |  |
|             | 26              | Doors                                                                                                                                       |                                         |                          |                                                                                                        | □ Appropriate □ Inappropriate    |               |  |  |  |  |
| BUILDI      | 27              | Porches and Balconies                                                                                                                       |                                         |                          |                                                                                                        | □ Appropriate □ Inappropriate    | <u> </u>      |  |  |  |  |
| 8           | 28              | Projections (i.e. porch, portico, canopy)                                                                                                   |                                         |                          |                                                                                                        | □ Appropriate □ Inappropriate    |               |  |  |  |  |
| _           | 29              | Landings/ Steps / Stoop / Railings                                                                                                          |                                         |                          |                                                                                                        | ☐ Appropriate ☐ Inappropriate    |               |  |  |  |  |
| _           | 30              | Lighting (i.e. wall, post)                                                                                                                  |                                         |                          |                                                                                                        | ☐ Appropriate ☐ Inappropriate    |               |  |  |  |  |
|             | 31              | Signs (i.e. projecting, wall)                                                                                                               |                                         |                          |                                                                                                        | □ Appropriate □ Inappropriate    |               |  |  |  |  |
|             | 32              | Mechanicals (i.e. HVAC, generators)                                                                                                         |                                         |                          |                                                                                                        | □ Appropriate □ Inappropriate    |               |  |  |  |  |
| , L         | 33              | Decks                                                                                                                                       |                                         |                          |                                                                                                        | □ Appropriate □ Inappropriate    | 24.46         |  |  |  |  |
|             | 34              | Garages (i.e. doors, placement)                                                                                                             |                                         |                          |                                                                                                        | □ Appropriate □ Inappropriate    |               |  |  |  |  |
| _           | 35              | Fence / Walls (i.e. materials, type)                                                                                                        |                                         |                          |                                                                                                        | ☐ Appropriate ☐ Inappropriate    | i a           |  |  |  |  |
| <u>5</u>    | 36              | Grading (i.e. ground floor height, street edge)                                                                                             |                                         |                          |                                                                                                        | □ Appropriate □ Inappropriate    |               |  |  |  |  |
| SITE DESIGN | 37              | Landscaping (i.e. gardens, planters, street trees)                                                                                          |                                         |                          |                                                                                                        | □ Appropriate □ Inappropriate    |               |  |  |  |  |
| 필           | 38              | Driveways (i.e. location, material, screening)                                                                                              |                                         |                          |                                                                                                        | ☐ Appropriate ☐ Inappropriate    |               |  |  |  |  |
| S           | 39              | Parking (i.e. location, access, visibility)                                                                                                 |                                         |                          |                                                                                                        | ☐ Appropriate ☐ Inappropriate    |               |  |  |  |  |
|             | 40              | Accessory Buildings (i.e. sheds, greenhouses)                                                                                               |                                         |                          |                                                                                                        | □ Appropriate □ Inappropriate    |               |  |  |  |  |
| 1           | . Pre<br>2. Ass | te and Intent: eserve the integrity of the District: sessment of the Historical Significance: enservation and enhancement of property value | □ Yes □ N<br>□ Yes □ N<br>es: □ Yes □ N | lo 5. Com                | ntain the special character of the Enplement and enhance the architenote the education, pleasure and v |                                  | sitors:       |  |  |  |  |