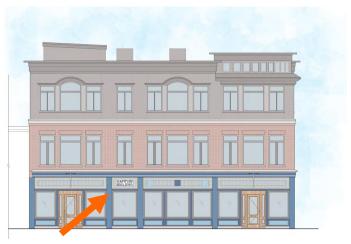

# **DISTRICT COMMISSION HISTORIC**

MEETING DATE: August 3<sup>rd</sup> and 10<sup>th</sup>
APPLICATIONS: 23

Project Evaluation Form: 531 ISLINGTON STREET (LU-22-38)
Permit Requested: CERTIFICATE OF APPROVAL
Meeting Type: PUBLIC HEARING #A

| A. Property Information - General:                                                                                              |
|---------------------------------------------------------------------------------------------------------------------------------|
| <ul><li>Existing Conditions:</li><li>Zoning District: CD4-L2</li></ul>                                                          |
| <ul> <li>Land Use: <u>Commercial</u></li> </ul>                                                                                 |
| <ul> <li>Land Area: 11,325 SF +/-</li> <li>Estimated Age of Structure: c.1999</li> </ul>                                        |
| <ul> <li>Building Style: Commercial</li> </ul>                                                                                  |
| <ul> <li>Number of Stories: 1</li> </ul>                                                                                        |
| <ul> <li>Historical Significance: <u>NA</u></li> <li>Public View of Proposed Work: <u>View from Islington Street</u></li> </ul> |
| <ul> <li>Unique Features: NA</li> </ul>                                                                                         |
| <ul> <li>Neighborhood Association: <u>Islington Creek</u></li> </ul>                                                            |
| B. Proposed Work: To replace signage, siding and other misc. changes.                                                           |
| C. Other Permits Required:                                                                                                      |
| $\square$ Board of Adjustment $\square$ Planning Board $\square$ City Council                                                   |
| D. Lot Location:                                                                                                                |
| $\square$ Terminal Vista $\square$ Gateway $oxedsymbol{arDelta}$ Mid-Block                                                      |
| $\square$ Intersection / Corner Lot $\square$ Rear Lot                                                                          |
| E. Existing Building to be Altered/ Demolished:                                                                                 |
| lacktriangledown Principal $lacktriangledown$ Accessory $lacktriangledown$ Significant Demolition                               |
| F. Sensitivity of Context:                                                                                                      |
| $\square$ Highly Sensitive $\square$ Sensitive $oxedsymbol{oxedge}$ Low Sensitivity $\square$ "Back-of-House"                   |
| G. Design Approach (for Major Projects):                                                                                        |
| ☑ Literal Replication (i.e. 6-16 Congress, Jardinière Building, 10 Pleasant Street)                                             |
| ☐ Invention within a Style (i.e., Porter Street Townhouses, 100 Market Street)                                                  |
| Abstract Reference (i.e. Portwalk, 51 Islington, 55 Congress Street)                                                            |
| ☐ Intentional Opposition (i.e. McIntyre Building, Citizen's Bank, Coldwell Banker)                                              |
| H. Project Type:                                                                                                                |
| $\square$ Consent Agenda (i.e. very small alterations, additions or expansions)                                                 |
| Minor Project (i.e. small alterations, additions or expansions)                                                                 |
| ☐ Moderate Project (i.e. significant additions, alterations or expansions)                                                      |
| ☐ Major Project (i.e. very large alterations, additions or expansions)                                                          |

#### I. Neighborhood Context:

• This structure is located along Islington Street. The structure is surrounded with many wood-sided, 2.5-3 story contributing structures. Most buildings have a shallow front- and side-yard setbacks and deep rear yards.

#### J. Staff Comments and Suggestions for Consideration:

- The applicant proposes to revise the previous approval for the following items:
  - Replace and add signage to the drive through; and
  - Reside the existing structure using hardi-boards (smooth side out?)