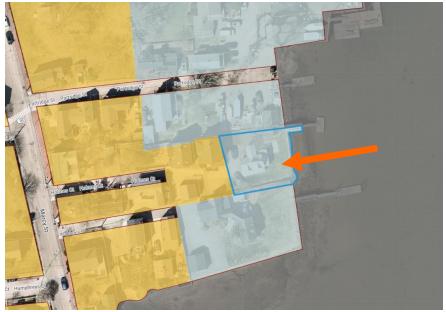

#### I. Neighborhood Context:

• The property is located along Richmond Street. It is surrounded with many wooden framed 2.5 story historic structures with shallow front yard setbacks with narrow side yards.

#### K. Aerial Image, Street View and Zoning Map:

Aerial and Street View Image

Zoning Map