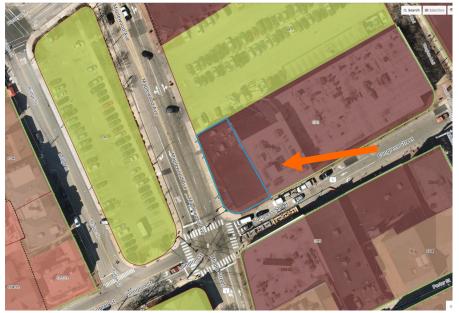

# **DISTRICT COMMISSION HISTORIC**

MEETING DATE: August 3<sup>rd</sup> and 10<sup>th</sup>
APPLICATIONS: 23

Project Evaluation Form: 531 ISLINGTON STREET (LU-22-38)
Permit Requested: CERTIFICATE OF APPROVAL
Meeting Type: PUBLIC HEARING #A

| A. Property Information - General:                                                                                              |
|---------------------------------------------------------------------------------------------------------------------------------|
| <ul><li>Existing Conditions:</li><li>Zoning District: CD4-L2</li></ul>                                                          |
| <ul> <li>Land Use: <u>Commercial</u></li> </ul>                                                                                 |
| <ul> <li>Land Area: 11,325 SF +/-</li> <li>Estimated Age of Structure: c.1999</li> </ul>                                        |
| <ul> <li>Building Style: Commercial</li> </ul>                                                                                  |
| <ul> <li>Number of Stories: 1</li> </ul>                                                                                        |
| <ul> <li>Historical Significance: <u>NA</u></li> <li>Public View of Proposed Work: <u>View from Islington Street</u></li> </ul> |
| <ul> <li>Unique Features: NA</li> </ul>                                                                                         |
| <ul> <li>Neighborhood Association: <u>Islington Creek</u></li> </ul>                                                            |
| B. Proposed Work: To replace signage, siding and other misc. changes.                                                           |
| C. Other Permits Required:                                                                                                      |
| $\square$ Board of Adjustment $\square$ Planning Board $\square$ City Council                                                   |
| D. Lot Location:                                                                                                                |
| $\square$ Terminal Vista $\square$ Gateway $oxedsymbol{arDelta}$ Mid-Block                                                      |
| $\square$ Intersection / Corner Lot $\square$ Rear Lot                                                                          |
| E. Existing Building to be Altered/ Demolished:                                                                                 |
| lacktriangledown Principal $lacktriangledown$ Accessory $lacktriangledown$ Significant Demolition                               |
| F. Sensitivity of Context:                                                                                                      |
| $\square$ Highly Sensitive $\square$ Sensitive $oxedsymbol{oxedge}$ Low Sensitivity $\square$ "Back-of-House"                   |
| G. Design Approach (for Major Projects):                                                                                        |
| ☑ Literal Replication (i.e. 6-16 Congress, Jardinière Building, 10 Pleasant Street)                                             |
| ☐ Invention within a Style (i.e., Porter Street Townhouses, 100 Market Street)                                                  |
| Abstract Reference (i.e. Portwalk, 51 Islington, 55 Congress Street)                                                            |
| ☐ Intentional Opposition (i.e. McIntyre Building, Citizen's Bank, Coldwell Banker)                                              |
| H. Project Type:                                                                                                                |
| $\square$ Consent Agenda (i.e. very small alterations, additions or expansions)                                                 |
| Minor Project (i.e. small alterations, additions or expansions)                                                                 |
| ☐ Moderate Project (i.e. significant additions, alterations or expansions)                                                      |
| ☐ Major Project (i.e. very large alterations, additions or expansions)                                                          |

#### I. Neighborhood Context:

• This structure is located along Islington Street. The structure is surrounded with many wood-sided, 2.5-3 story contributing structures. Most buildings have a shallow front- and side-yard setbacks and deep rear yards.