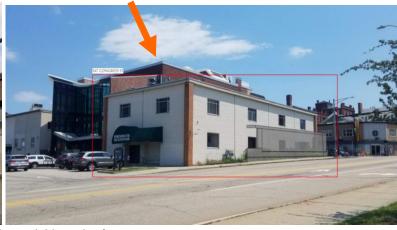

# **DISTRICT COMMISSION HISTORIC**

MEETING DATE: August 3<sup>rd</sup> and 10<sup>th</sup>
APPLICATIONS: 23

Project Evaluation Form: 531 ISLINGTON STREET (LU-22-38)
Permit Requested: CERTIFICATE OF APPROVAL
Meeting Type: PUBLIC HEARING #A

| A. Property Information - General:                                                                                              |
|---------------------------------------------------------------------------------------------------------------------------------|
| <ul><li>Existing Conditions:</li><li>Zoning District: CD4-L2</li></ul>                                                          |
| <ul> <li>Land Use: <u>Commercial</u></li> </ul>                                                                                 |
| <ul> <li>Land Area: 11,325 SF +/-</li> <li>Estimated Age of Structure: c.1999</li> </ul>                                        |
| <ul> <li>Building Style: Commercial</li> </ul>                                                                                  |
| <ul> <li>Number of Stories: 1</li> </ul>                                                                                        |
| <ul> <li>Historical Significance: <u>NA</u></li> <li>Public View of Proposed Work: <u>View from Islington Street</u></li> </ul> |
| <ul> <li>Unique Features: NA</li> </ul>                                                                                         |
| <ul> <li>Neighborhood Association: <u>Islington Creek</u></li> </ul>                                                            |
| B. Proposed Work: To replace signage, siding and other misc. changes.                                                           |
| C. Other Permits Required:                                                                                                      |
| $\square$ Board of Adjustment $\square$ Planning Board $\square$ City Council                                                   |
| D. Lot Location:                                                                                                                |
| $\square$ Terminal Vista $\square$ Gateway $oxedsymbol{arDelta}$ Mid-Block                                                      |
| $\square$ Intersection / Corner Lot $\square$ Rear Lot                                                                          |
| E. Existing Building to be Altered/ Demolished:                                                                                 |
| lacktriangledown Principal $lacktriangledown$ Accessory $lacktriangledown$ Significant Demolition                               |
| F. Sensitivity of Context:                                                                                                      |
| $\square$ Highly Sensitive $\square$ Sensitive $oxedsymbol{oxedge}$ Low Sensitivity $\square$ "Back-of-House"                   |
| G. Design Approach (for Major Projects):                                                                                        |
| ☑ Literal Replication (i.e. 6-16 Congress, Jardinière Building, 10 Pleasant Street)                                             |
| ☐ Invention within a Style (i.e., Porter Street Townhouses, 100 Market Street)                                                  |
| Abstract Reference (i.e. Portwalk, 51 Islington, 55 Congress Street)                                                            |
| ☐ Intentional Opposition (i.e. McIntyre Building, Citizen's Bank, Coldwell Banker)                                              |
| H. Project Type:                                                                                                                |
| $\square$ Consent Agenda (i.e. very small alterations, additions or expansions)                                                 |
| Minor Project (i.e. small alterations, additions or expansions)                                                                 |
| ☐ Moderate Project (i.e. significant additions, alterations or expansions)                                                      |
| ☐ Major Project (i.e. very large alterations, additions or expansions)                                                          |

#### I. Neighborhood Context:

• This structure is located along Islington Street. The structure is surrounded with many wood-sided, 2.5-3 story contributing structures. Most buildings have a shallow front- and side-yard setbacks and deep rear yards.