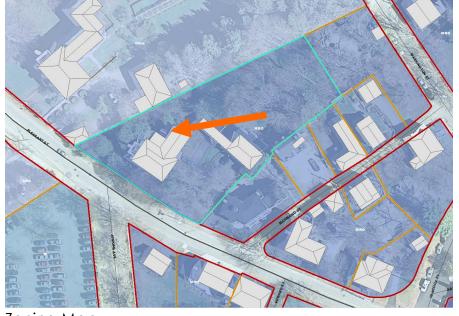

# **DISTRICT COMMISSION HISTORIC**

MEETING DATE: August 3<sup>rd</sup> and 10<sup>th</sup>
APPLICATIONS: 23

Project Evaluation Form: 531 ISLINGTON STREET (LU-22-38)
Permit Requested: CERTIFICATE OF APPROVAL
Meeting Type: PUBLIC HEARING #A

| A. Property Information - General:                                                                                              |
|---------------------------------------------------------------------------------------------------------------------------------|
| <ul><li>Existing Conditions:</li><li>Zoning District: CD4-L2</li></ul>                                                          |
| <ul> <li>Land Use: <u>Commercial</u></li> </ul>                                                                                 |
| <ul> <li>Land Area: 11,325 SF +/-</li> <li>Estimated Age of Structure: c.1999</li> </ul>                                        |
| <ul> <li>Building Style: Commercial</li> </ul>                                                                                  |
| <ul> <li>Number of Stories: 1</li> </ul>                                                                                        |
| <ul> <li>Historical Significance: <u>NA</u></li> <li>Public View of Proposed Work: <u>View from Islington Street</u></li> </ul> |
| <ul> <li>Unique Features: NA</li> </ul>                                                                                         |
| <ul> <li>Neighborhood Association: <u>Islington Creek</u></li> </ul>                                                            |
| B. Proposed Work: To replace signage, siding and other misc. changes.                                                           |
| C. Other Permits Required:                                                                                                      |
| $\square$ Board of Adjustment $\square$ Planning Board $\square$ City Council                                                   |
| D. Lot Location:                                                                                                                |
| $\square$ Terminal Vista $\square$ Gateway $oxedsymbol{arDelta}$ Mid-Block                                                      |
| $\square$ Intersection / Corner Lot $\square$ Rear Lot                                                                          |
| E. Existing Building to be Altered/ Demolished:                                                                                 |
| lacktriangledown Principal $lacktriangledown$ Accessory $lacktriangledown$ Significant Demolition                               |
| F. Sensitivity of Context:                                                                                                      |
| $\square$ Highly Sensitive $\square$ Sensitive $oxedsymbol{oxedge}$ Low Sensitivity $\square$ "Back-of-House"                   |
| G. Design Approach (for Major Projects):                                                                                        |
| ☑ Literal Replication (i.e. 6-16 Congress, Jardinière Building, 10 Pleasant Street)                                             |
| ☐ Invention within a Style (i.e., Porter Street Townhouses, 100 Market Street)                                                  |
| Abstract Reference (i.e. Portwalk, 51 Islington, 55 Congress Street)                                                            |
| ☐ Intentional Opposition (i.e. McIntyre Building, Citizen's Bank, Coldwell Banker)                                              |
| H. Project Type:                                                                                                                |
| $\square$ Consent Agenda (i.e. very small alterations, additions or expansions)                                                 |
| Minor Project (i.e. small alterations, additions or expansions)                                                                 |
| ☐ Moderate Project (i.e. significant additions, alterations or expansions)                                                      |
| ☐ Major Project (i.e. very large alterations, additions or expansions)                                                          |

#### K. Aerial Image, Street View and Zoning Map:

Aerial and Street View Image

Zoning Map

|             |                 | INFO/ EVALUATION CRITERIA SUBJECT PROPERTY NEIGHBORHOOD CONTEXT                                                                             |                                         |                          |                                                                                                        |                                  |               |  |  |  |  |
|-------------|-----------------|---------------------------------------------------------------------------------------------------------------------------------------------|-----------------------------------------|--------------------------|--------------------------------------------------------------------------------------------------------|----------------------------------|---------------|--|--|--|--|
|             | No.             | Project Information                                                                                                                         | Existing<br>Building                    | Proposed Building (+/-)  | Abutting Structures (Average)                                                                          | Surrounding Structures (Average) | <b> </b>      |  |  |  |  |
|             |                 | GENERAL BUILDING INFORMATION                                                                                                                | (ESTIMATE                               | D FROM THE TAX MAPS & AS | SESSOR'S INFO)                                                                                         |                                  |               |  |  |  |  |
|             | 1               | Gross Floor Area (SF)                                                                                                                       |                                         |                          |                                                                                                        |                                  |               |  |  |  |  |
|             | 2               | Floor Area Ratio (GFA/ Lot Area)                                                                                                            |                                         |                          |                                                                                                        |                                  |               |  |  |  |  |
|             | 3               | Building Height / Street-Width Ratio                                                                                                        |                                         | MINOR PROJECT            |                                                                                                        |                                  |               |  |  |  |  |
|             | 4               | Building Height – Zoning (Feet)                                                                                                             |                                         |                          | MINOKIKOJEC                                                                                            | <b>≯ I</b>                       | <b>L</b>      |  |  |  |  |
|             | 5               | Building Height – Street Wall / Cornice (Feet)                                                                                              | _                                       | - NEW SIGNAGE            | SIDING AND MISC A                                                                                      | ALTERATIONS ONLY -               |               |  |  |  |  |
|             | 6               | Number of Stories                                                                                                                           |                                         | - ILW SIGNAGE            | , SIDING AND MISC. F                                                                                   | ALIERATIONS ONLI -               |               |  |  |  |  |
|             | 7               | Building Coverage (% Building on the Lot)                                                                                                   |                                         |                          |                                                                                                        |                                  |               |  |  |  |  |
|             |                 | PROJECT REVIEW ELEMENT                                                                                                                      | HDC C                                   | OMMENTS                  | HDC SUGGESTIONS                                                                                        | APPROPRIATENESS                  |               |  |  |  |  |
| Þ           | 8               | Scale (i.e. height, volume, coverage)                                                                                                       |                                         |                          |                                                                                                        | □ Appropriate □ Inappropriate    |               |  |  |  |  |
| ONTEXT      | 9               | Placement (i.e. setbacks, alignment)                                                                                                        |                                         |                          |                                                                                                        | □ Appropriate □ Inappropriate    |               |  |  |  |  |
| δſ          | 10              | Massing (i.e. modules, banding, stepbacks)                                                                                                  |                                         |                          |                                                                                                        | □ Appropriate □ Inappropriate    | $\square$ (   |  |  |  |  |
| Ŭ           | 11              | Architectural Style (i.e. traditional – modern)                                                                                             |                                         |                          |                                                                                                        | □ Appropriate □ Inappropriate    |               |  |  |  |  |
|             | 12              | Roofs                                                                                                                                       |                                         |                          |                                                                                                        | □ Appropriate □ Inappropriate    |               |  |  |  |  |
| Ī           | 13              | Style and Slope                                                                                                                             |                                         |                          |                                                                                                        | □ Appropriate □ Inappropriate    |               |  |  |  |  |
|             | 14              | Roof Projections (i.e. chimneys, vents, dormers)                                                                                            |                                         |                          |                                                                                                        | □ Appropriate □ Inappropriate    | <b></b>       |  |  |  |  |
|             | 15              | Roof Materials                                                                                                                              | ,                                       |                          |                                                                                                        | □ Appropriate □ Inappropriate    |               |  |  |  |  |
|             | 16              | Cornice Line                                                                                                                                | ,                                       |                          |                                                                                                        | □ Appropriate □ Inappropriate    | <b>-&gt;</b>  |  |  |  |  |
|             | 17              | Eaves, Gutters and Downspouts                                                                                                               | ,                                       |                          |                                                                                                        | □ Appropriate □ Inappropriate    |               |  |  |  |  |
| ALS         | 18              | Walls                                                                                                                                       |                                         |                          |                                                                                                        | □ Appropriate □ Inappropriate    |               |  |  |  |  |
| TERIALS     | 19              | Siding / Material                                                                                                                           |                                         |                          |                                                                                                        | □ Appropriate □ Inappropriate    | <b>─ &gt;</b> |  |  |  |  |
| ¥.          | 20              | Projections (i.e. bays, balconies)                                                                                                          |                                         |                          |                                                                                                        | □ Appropriate □ Inappropriate    | <b>⊣ Ĺ</b>    |  |  |  |  |
| ₹_          | 21              | Doors and windows                                                                                                                           |                                         |                          |                                                                                                        | □ Appropriate □ Inappropriate    | ∠ة ⊢          |  |  |  |  |
| ∞<br>Z      | 22              | Window Openings and Proportions                                                                                                             |                                         |                          |                                                                                                        | □ Appropriate □ Inappropriate    |               |  |  |  |  |
| ᅙ           | 23              | Window Casing/ Trim                                                                                                                         |                                         |                          |                                                                                                        | □ Appropriate □ Inappropriate    | ЩЩ            |  |  |  |  |
| DES         | 24              | Window Shutters / Hardware                                                                                                                  |                                         |                          |                                                                                                        | □ Appropriate □ Inappropriate    |               |  |  |  |  |
| <u>N</u>    | 25              | Awnings                                                                                                                                     |                                         |                          |                                                                                                        | □ Appropriate □ Inappropriate    | $\neg$        |  |  |  |  |
|             | 26              | Doors                                                                                                                                       |                                         |                          |                                                                                                        | □ Appropriate □ Inappropriate    |               |  |  |  |  |
| BUILDI      | 27              | Porches and Balconies                                                                                                                       |                                         |                          |                                                                                                        | □ Appropriate □ Inappropriate    | <u> </u>      |  |  |  |  |
| 8           | 28              | Projections (i.e. porch, portico, canopy)                                                                                                   |                                         |                          |                                                                                                        | □ Appropriate □ Inappropriate    |               |  |  |  |  |
| _           | 29              | Landings/ Steps / Stoop / Railings                                                                                                          |                                         |                          |                                                                                                        | ☐ Appropriate ☐ Inappropriate    |               |  |  |  |  |
| _           | 30              | Lighting (i.e. wall, post)                                                                                                                  |                                         |                          |                                                                                                        | ☐ Appropriate ☐ Inappropriate    |               |  |  |  |  |
|             | 31              | Signs (i.e. projecting, wall)                                                                                                               |                                         |                          |                                                                                                        | □ Appropriate □ Inappropriate    |               |  |  |  |  |
|             | 32              | Mechanicals (i.e. HVAC, generators)                                                                                                         |                                         |                          |                                                                                                        | □ Appropriate □ Inappropriate    |               |  |  |  |  |
| , L         | 33              | Decks                                                                                                                                       |                                         |                          |                                                                                                        | □ Appropriate □ Inappropriate    | 24.46         |  |  |  |  |
|             | 34              | Garages (i.e. doors, placement)                                                                                                             |                                         |                          |                                                                                                        | □ Appropriate □ Inappropriate    |               |  |  |  |  |
| _           | 35              | Fence / Walls (i.e. materials, type)                                                                                                        |                                         |                          |                                                                                                        | ☐ Appropriate ☐ Inappropriate    | i a           |  |  |  |  |
| <u>5</u>    | 36              | Grading (i.e. ground floor height, street edge)                                                                                             |                                         |                          |                                                                                                        | □ Appropriate □ Inappropriate    |               |  |  |  |  |
| SITE DESIGN | 37              | Landscaping (i.e. gardens, planters, street trees)                                                                                          |                                         |                          |                                                                                                        | □ Appropriate □ Inappropriate    |               |  |  |  |  |
| 필           | 38              | Driveways (i.e. location, material, screening)                                                                                              |                                         |                          |                                                                                                        | ☐ Appropriate ☐ Inappropriate    |               |  |  |  |  |
| S           | 39              | Parking (i.e. location, access, visibility)                                                                                                 |                                         |                          |                                                                                                        | ☐ Appropriate ☐ Inappropriate    |               |  |  |  |  |
|             | 40              | Accessory Buildings (i.e. sheds, greenhouses)                                                                                               |                                         |                          |                                                                                                        | □ Appropriate □ Inappropriate    |               |  |  |  |  |
| 1           | . Pre<br>2. Ass | te and Intent: eserve the integrity of the District: sessment of the Historical Significance: enservation and enhancement of property value | □ Yes □ N<br>□ Yes □ N<br>es: □ Yes □ N | lo 5. Com                | ntain the special character of the Enplement and enhance the architenote the education, pleasure and v |                                  | sitors:       |  |  |  |  |