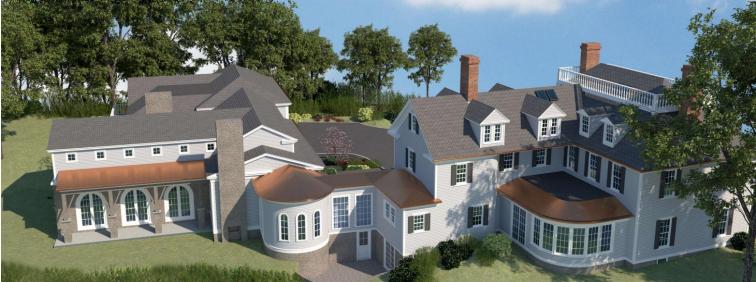

# **DISTRICT COMMISSION HISTORIC**

MEETING DATE: August 3<sup>rd</sup> and 10<sup>th</sup>
APPLICATIONS: 23

Project Evaluation Form: 531 ISLINGTON STREET (LU-22-38)
Permit Requested: CERTIFICATE OF APPROVAL
Meeting Type: PUBLIC HEARING #A

| A. Property Information - General:                                                                                              |
|---------------------------------------------------------------------------------------------------------------------------------|
| <ul><li>Existing Conditions:</li><li>Zoning District: CD4-L2</li></ul>                                                          |
| <ul> <li>Land Use: <u>Commercial</u></li> </ul>                                                                                 |
| <ul> <li>Land Area: 11,325 SF +/-</li> <li>Estimated Age of Structure: c.1999</li> </ul>                                        |
| <ul> <li>Building Style: Commercial</li> </ul>                                                                                  |
| <ul> <li>Number of Stories: 1</li> </ul>                                                                                        |
| <ul> <li>Historical Significance: <u>NA</u></li> <li>Public View of Proposed Work: <u>View from Islington Street</u></li> </ul> |
| <ul> <li>Unique Features: NA</li> </ul>                                                                                         |
| <ul> <li>Neighborhood Association: <u>Islington Creek</u></li> </ul>                                                            |
| B. Proposed Work: To replace signage, siding and other misc. changes.                                                           |
| C. Other Permits Required:                                                                                                      |
| $\square$ Board of Adjustment $\square$ Planning Board $\square$ City Council                                                   |
| D. Lot Location:                                                                                                                |
| $\square$ Terminal Vista $\square$ Gateway $oxedsymbol{arDelta}$ Mid-Block                                                      |
| $\square$ Intersection / Corner Lot $\square$ Rear Lot                                                                          |
| E. Existing Building to be Altered/ Demolished:                                                                                 |
| lacktriangledown Principal $lacktriangledown$ Accessory $lacktriangledown$ Significant Demolition                               |
| F. Sensitivity of Context:                                                                                                      |
| $\square$ Highly Sensitive $\square$ Sensitive $oxedsymbol{oxedge}$ Low Sensitivity $\square$ "Back-of-House"                   |
| G. Design Approach (for Major Projects):                                                                                        |
| ☑ Literal Replication (i.e. 6-16 Congress, Jardinière Building, 10 Pleasant Street)                                             |
| ☐ Invention within a Style (i.e., Porter Street Townhouses, 100 Market Street)                                                  |
| Abstract Reference (i.e. Portwalk, 51 Islington, 55 Congress Street)                                                            |
| ☐ Intentional Opposition (i.e. McIntyre Building, Citizen's Bank, Coldwell Banker)                                              |
| H. Project Type:                                                                                                                |
| $\square$ Consent Agenda (i.e. very small alterations, additions or expansions)                                                 |
| Minor Project (i.e. small alterations, additions or expansions)                                                                 |
| ☐ Moderate Project (i.e. significant additions, alterations or expansions)                                                      |
| ☐ Major Project (i.e. very large alterations, additions or expansions)                                                          |

#### I. Neighborhood Context:

• This structure is located along Islington Street. The structure is surrounded with many wood-sided, 2.5-3 story contributing structures. Most buildings have a shallow front- and side-yard setbacks and deep rear yards.

#### J. Staff Comments and Suggestions for Consideration:

- The applicant proposes to revise the previous approval for the following items:
  - Replace and add signage to the drive through; and
  - Reside the existing structure using hardi-boards (smooth side out?)