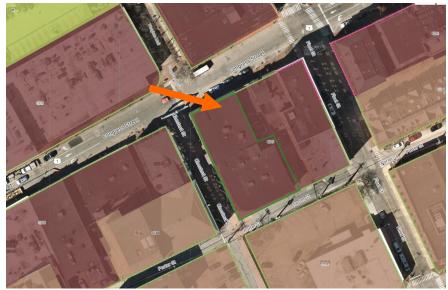

# **DISTRICT COMMISSION HISTORIC**

MEETING DATE: August 3<sup>rd</sup> and 10<sup>th</sup>
APPLICATIONS: 23

Project Evaluation Form: 531 ISLINGTON STREET (LU-22-38)
Permit Requested: CERTIFICATE OF APPROVAL
Meeting Type: PUBLIC HEARING #A

| A. Property Information - General:                                                                                              |
|---------------------------------------------------------------------------------------------------------------------------------|
| <ul><li>Existing Conditions:</li><li>Zoning District: CD4-L2</li></ul>                                                          |
| <ul> <li>Land Use: <u>Commercial</u></li> </ul>                                                                                 |
| <ul> <li>Land Area: 11,325 SF +/-</li> <li>Estimated Age of Structure: c.1999</li> </ul>                                        |
| <ul> <li>Building Style: Commercial</li> </ul>                                                                                  |
| <ul> <li>Number of Stories: 1</li> </ul>                                                                                        |
| <ul> <li>Historical Significance: <u>NA</u></li> <li>Public View of Proposed Work: <u>View from Islington Street</u></li> </ul> |
| <ul> <li>Unique Features: NA</li> </ul>                                                                                         |
| <ul> <li>Neighborhood Association: <u>Islington Creek</u></li> </ul>                                                            |
| B. Proposed Work: To replace signage, siding and other misc. changes.                                                           |
| C. Other Permits Required:                                                                                                      |
| $\square$ Board of Adjustment $\square$ Planning Board $\square$ City Council                                                   |
| D. Lot Location:                                                                                                                |
| $\square$ Terminal Vista $\square$ Gateway $oxedsymbol{arDelta}$ Mid-Block                                                      |
| $\square$ Intersection / Corner Lot $\square$ Rear Lot                                                                          |
| E. Existing Building to be Altered/ Demolished:                                                                                 |
| lacktriangledown Principal $lacktriangledown$ Accessory $lacktriangledown$ Significant Demolition                               |
| F. Sensitivity of Context:                                                                                                      |
| $\square$ Highly Sensitive $\square$ Sensitive $oxedsymbol{oxedge}$ Low Sensitivity $\square$ "Back-of-House"                   |
| G. Design Approach (for Major Projects):                                                                                        |
| ☑ Literal Replication (i.e. 6-16 Congress, Jardinière Building, 10 Pleasant Street)                                             |
| ☐ Invention within a Style (i.e., Porter Street Townhouses, 100 Market Street)                                                  |
| Abstract Reference (i.e. Portwalk, 51 Islington, 55 Congress Street)                                                            |
| ☐ Intentional Opposition (i.e. McIntyre Building, Citizen's Bank, Coldwell Banker)                                              |
| H. Project Type:                                                                                                                |
| $\square$ Consent Agenda (i.e. very small alterations, additions or expansions)                                                 |
| Minor Project (i.e. small alterations, additions or expansions)                                                                 |
| ☐ Moderate Project (i.e. significant additions, alterations or expansions)                                                      |
| ☐ Major Project (i.e. very large alterations, additions or expansions)                                                          |

#### I. Neighborhood Context:

• This structure is located along Islington Street. The structure is surrounded with many wood-sided, 2.5-3 story contributing structures. Most buildings have a shallow front- and side-yard setbacks and deep rear yards.

#### J. Staff Comments and Suggestions for Consideration:

- The applicant proposes to revise the previous approval for the following items:
  - Replace and add signage to the drive through; and
  - Reside the existing structure using hardi-boards (smooth side out?)