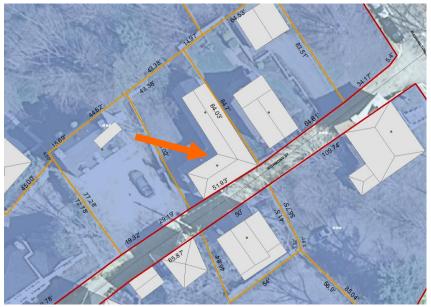

33 RICHMOND ST. (LU-22-105) **Project Address: Permit Requested: CERTIFICATE OF APPROVAL WORK SESSION/PUBLIC HEARING #C Meeting Type:** 

| A. Property Inform | ation - General: |
|--------------------|------------------|
|--------------------|------------------|

#### I. Neighborhood Context:

• The property is located along Richmond Street. It is surrounded with many wooden framed 2.5 story historic structures with shallow front yard setbacks with narrow side yards.

#### K. Aerial Image, Street View and Zoning Map:

Aerial and Street View Image

Zoning Map