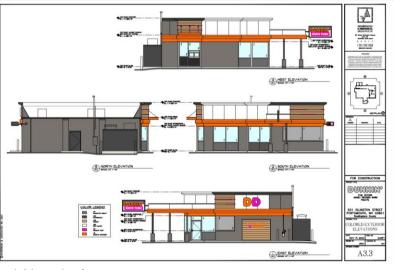

# **DISTRICT COMMISSION HISTORIC**

MEETING DATE: August 3<sup>rd</sup> and 10<sup>th</sup>
APPLICATIONS: 23

Project Evaluation Form: 531 ISLINGTON STREET (LU-22-38)
Permit Requested: CERTIFICATE OF APPROVAL
Meeting Type: PUBLIC HEARING #A

#### K. Aerial Image, Street View and Zoning Map:

Aerial and Street View Image

Zoning Map

|             |                 | INFO/ EVALUATION CRITERIA SUBJECT PROPERTY NEIGHBORHOOD CONTEXT                                                                             |                                         |                          |                                                                                                        |                                  |               |  |  |  |  |
|-------------|-----------------|---------------------------------------------------------------------------------------------------------------------------------------------|-----------------------------------------|--------------------------|--------------------------------------------------------------------------------------------------------|----------------------------------|---------------|--|--|--|--|
|             | No.             | Project Information                                                                                                                         | Existing<br>Building                    | Proposed Building (+/-)  | Abutting Structures (Average)                                                                          | Surrounding Structures (Average) | <b> </b>      |  |  |  |  |
|             |                 | GENERAL BUILDING INFORMATION                                                                                                                | (ESTIMATE                               | D FROM THE TAX MAPS & AS | SESSOR'S INFO)                                                                                         |                                  |               |  |  |  |  |
|             | 1               | Gross Floor Area (SF)                                                                                                                       |                                         |                          |                                                                                                        |                                  |               |  |  |  |  |
|             | 2               | Floor Area Ratio (GFA/ Lot Area)                                                                                                            |                                         |                          |                                                                                                        |                                  |               |  |  |  |  |
|             | 3               | Building Height / Street-Width Ratio                                                                                                        |                                         | MINOR PROJECT            |                                                                                                        |                                  |               |  |  |  |  |
|             | 4               | Building Height – Zoning (Feet)                                                                                                             |                                         |                          | MINOKIKOJEC                                                                                            | <b>≯ I</b>                       | <b>L</b>      |  |  |  |  |
|             | 5               | Building Height – Street Wall / Cornice (Feet)                                                                                              | _                                       | - NEW SIGNAGE            | SIDING AND MISC A                                                                                      | ALTERATIONS ONLY -               |               |  |  |  |  |
|             | 6               | Number of Stories                                                                                                                           |                                         | - ILW SIGNAGE            | , SIDING AND MISC. F                                                                                   | ALIERATIONS ONLI -               |               |  |  |  |  |
|             | 7               | Building Coverage (% Building on the Lot)                                                                                                   |                                         |                          |                                                                                                        |                                  |               |  |  |  |  |
|             |                 | PROJECT REVIEW ELEMENT                                                                                                                      | HDC C                                   | OMMENTS                  | HDC SUGGESTIONS                                                                                        | APPROPRIATENESS                  |               |  |  |  |  |
| Þ           | 8               | Scale (i.e. height, volume, coverage)                                                                                                       |                                         |                          |                                                                                                        | □ Appropriate □ Inappropriate    |               |  |  |  |  |
| ONTEXT      | 9               | Placement (i.e. setbacks, alignment)                                                                                                        |                                         |                          |                                                                                                        | □ Appropriate □ Inappropriate    |               |  |  |  |  |
| δſ          | 10              | Massing (i.e. modules, banding, stepbacks)                                                                                                  |                                         |                          |                                                                                                        | □ Appropriate □ Inappropriate    | $\square$ (   |  |  |  |  |
| Ŭ           | 11              | Architectural Style (i.e. traditional – modern)                                                                                             |                                         |                          |                                                                                                        | □ Appropriate □ Inappropriate    |               |  |  |  |  |
|             | 12              | Roofs                                                                                                                                       |                                         |                          |                                                                                                        | □ Appropriate □ Inappropriate    |               |  |  |  |  |
| Ī           | 13              | Style and Slope                                                                                                                             |                                         |                          |                                                                                                        | □ Appropriate □ Inappropriate    |               |  |  |  |  |
|             | 14              | Roof Projections (i.e. chimneys, vents, dormers)                                                                                            |                                         |                          |                                                                                                        | □ Appropriate □ Inappropriate    | <b></b>       |  |  |  |  |
|             | 15              | Roof Materials                                                                                                                              | ,                                       |                          |                                                                                                        | □ Appropriate □ Inappropriate    |               |  |  |  |  |
|             | 16              | Cornice Line                                                                                                                                | ,                                       |                          |                                                                                                        | □ Appropriate □ Inappropriate    | <b>-&gt;</b>  |  |  |  |  |
|             | 17              | Eaves, Gutters and Downspouts                                                                                                               | ,                                       |                          |                                                                                                        | □ Appropriate □ Inappropriate    |               |  |  |  |  |
| ALS         | 18              | Walls                                                                                                                                       |                                         |                          |                                                                                                        | □ Appropriate □ Inappropriate    |               |  |  |  |  |
| TERIALS     | 19              | Siding / Material                                                                                                                           |                                         |                          |                                                                                                        | □ Appropriate □ Inappropriate    | <b>─ &gt;</b> |  |  |  |  |
| ¥.          | 20              | Projections (i.e. bays, balconies)                                                                                                          |                                         |                          |                                                                                                        | □ Appropriate □ Inappropriate    | <b>⊣ Ĺ</b>    |  |  |  |  |
| ₹_          | 21              | Doors and windows                                                                                                                           |                                         |                          |                                                                                                        | □ Appropriate □ Inappropriate    | ∠ة ⊢          |  |  |  |  |
| ∞<br>Z      | 22              | Window Openings and Proportions                                                                                                             |                                         |                          |                                                                                                        | □ Appropriate □ Inappropriate    |               |  |  |  |  |
| ᅙ           | 23              | Window Casing/ Trim                                                                                                                         |                                         |                          |                                                                                                        | □ Appropriate □ Inappropriate    | ЩЩ            |  |  |  |  |
| DES         | 24              | Window Shutters / Hardware                                                                                                                  |                                         |                          |                                                                                                        | □ Appropriate □ Inappropriate    |               |  |  |  |  |
| <u>N</u>    | 25              | Awnings                                                                                                                                     |                                         |                          |                                                                                                        | □ Appropriate □ Inappropriate    | $\neg$        |  |  |  |  |
|             | 26              | Doors                                                                                                                                       |                                         |                          |                                                                                                        | □ Appropriate □ Inappropriate    |               |  |  |  |  |
| BUILDI      | 27              | Porches and Balconies                                                                                                                       |                                         |                          |                                                                                                        | □ Appropriate □ Inappropriate    | <u> </u>      |  |  |  |  |
| 8           | 28              | Projections (i.e. porch, portico, canopy)                                                                                                   |                                         |                          |                                                                                                        | □ Appropriate □ Inappropriate    |               |  |  |  |  |
| _           | 29              | Landings/ Steps / Stoop / Railings                                                                                                          |                                         |                          |                                                                                                        | ☐ Appropriate ☐ Inappropriate    |               |  |  |  |  |
| _           | 30              | Lighting (i.e. wall, post)                                                                                                                  |                                         |                          |                                                                                                        | ☐ Appropriate ☐ Inappropriate    |               |  |  |  |  |
|             | 31              | Signs (i.e. projecting, wall)                                                                                                               |                                         |                          |                                                                                                        | □ Appropriate □ Inappropriate    |               |  |  |  |  |
|             | 32              | Mechanicals (i.e. HVAC, generators)                                                                                                         |                                         |                          |                                                                                                        | □ Appropriate □ Inappropriate    |               |  |  |  |  |
| , L         | 33              | Decks                                                                                                                                       |                                         |                          |                                                                                                        | □ Appropriate □ Inappropriate    | 24.46         |  |  |  |  |
|             | 34              | Garages (i.e. doors, placement)                                                                                                             |                                         |                          |                                                                                                        | □ Appropriate □ Inappropriate    |               |  |  |  |  |
| _           | 35              | Fence / Walls (i.e. materials, type)                                                                                                        |                                         |                          |                                                                                                        | ☐ Appropriate ☐ Inappropriate    | i a           |  |  |  |  |
| <u>5</u>    | 36              | Grading (i.e. ground floor height, street edge)                                                                                             |                                         |                          |                                                                                                        | □ Appropriate □ Inappropriate    |               |  |  |  |  |
| SITE DESIGN | 37              | Landscaping (i.e. gardens, planters, street trees)                                                                                          |                                         |                          |                                                                                                        | □ Appropriate □ Inappropriate    |               |  |  |  |  |
| 필           | 38              | Driveways (i.e. location, material, screening)                                                                                              |                                         |                          |                                                                                                        | ☐ Appropriate ☐ Inappropriate    |               |  |  |  |  |
| S           | 39              | Parking (i.e. location, access, visibility)                                                                                                 |                                         |                          |                                                                                                        | ☐ Appropriate ☐ Inappropriate    |               |  |  |  |  |
|             | 40              | Accessory Buildings (i.e. sheds, greenhouses)                                                                                               |                                         |                          |                                                                                                        | □ Appropriate □ Inappropriate    |               |  |  |  |  |
| 1           | . Pre<br>2. Ass | te and Intent: eserve the integrity of the District: sessment of the Historical Significance: enservation and enhancement of property value | □ Yes □ N<br>□ Yes □ N<br>es: □ Yes □ N | lo 5. Com                | ntain the special character of the Enplement and enhance the architenote the education, pleasure and v |                                  | sitors:       |  |  |  |  |