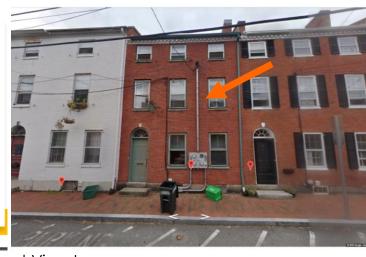

# **PUBLIC HEARINGS - NEW BUSINESS:**

- 1. 50 Daniel St. (LU-22-140) (windows)
- 2. 35 Wibird St. (LU-22-142) (windows)
- 3. 82-86 Congress St. (LU-22-143) (windows and awning)
- 4. 41 Salter St. (LU-22-146) (2<sup>nd</sup> floor addition)
- 5. 9 Sheafe St. (LUHD-489) (window replacement)

# **DISTRICT COMMISSION HISTORIC**

MEETING DATE: August 3<sup>rd</sup> and 10<sup>th</sup>
APPLICATIONS: 23

Project Evaluation Form: 531 ISLINGTON STREET (LU-22-38)
Permit Requested: CERTIFICATE OF APPROVAL
Meeting Type: PUBLIC HEARING #A