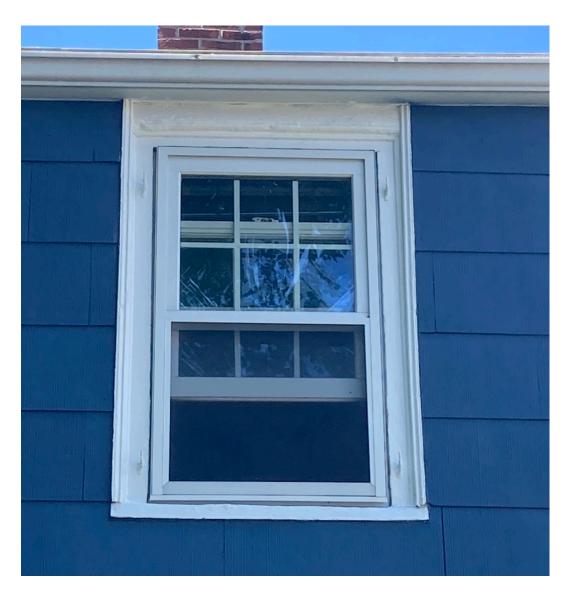

35 Wibird Street: Pictures of house and windows on p. 1 – 14; replacement windows specs on p. 15

35 Wibird Street
Front of House on Wibird Street
Windows #1 – 5
(See pages 4 -8 for detailed picture)

Side of house Chauncey Street Side Windows #6 & 7 (See pages 9 – 10 for detailed pic.)