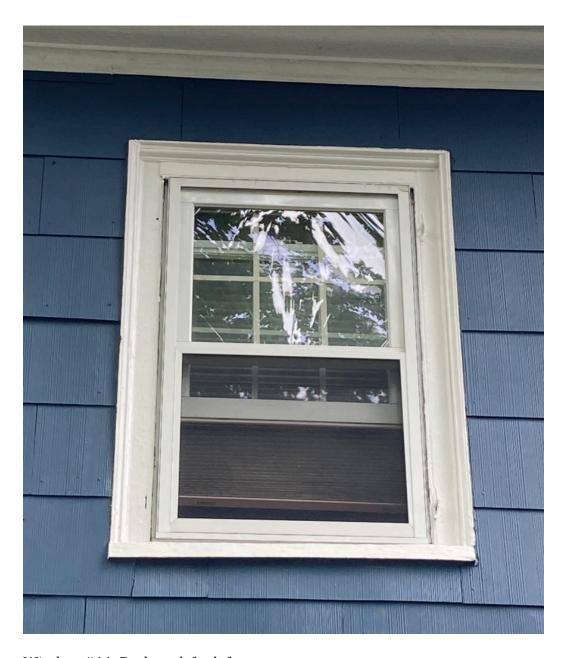

35 Wibird Street: Pictures of house and windows on p. 1 – 14; replacement windows specs on p. 15

35 Wibird Street
Front of House on Wibird Street
Windows #1 – 5
(See pages 4 -8 for detailed picture)

Side of house Chauncey Street Side Windows #6 & 7 (See pages 9 – 10 for detailed pic.)

Back of house
Backyard
Windows # 8 – 11
(See pages 11 – 14 for detailed pictures.)

Window #1, Wibird Street, far right

Window #2, Wibird Street, right

Window #3, Wibird Street, center

Window #4, Wibird Street, left

Window #5, Wibird Street, far left

Window #6, Chauncey Street Side, 1st window from Wibird Street

Window #7 Chauncey Street Side,  $2^{nd}$  window from Wibird Street

Window #8, Backyard,, closest to Chauncey Street

Window #9, Backyard, window looking out on flat roof

Window #10, Backyard, center

Window #11, Backyard, far left

We would like to replace the exiting windows with the Anderson Woodwright Series inserts.

- · Custom sizing
- · 3 sill angles available 0°, 8° and 14°
- Installation kit includes screws, straight shims, and backer rod
- · Traditional styling
- · Andersen<sup>™</sup> 400 Series Divided Light grille options