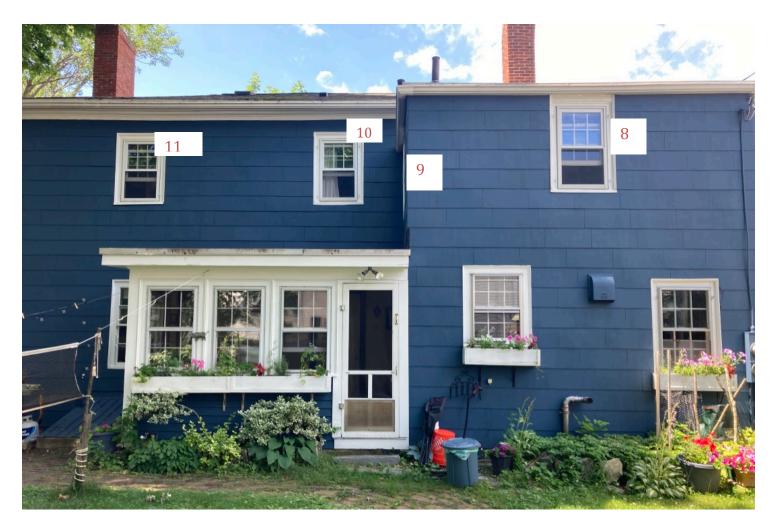

Back of house
Backyard
Windows # 8 – 11
(See pages 11 – 14 for detailed pictures.)

Window #1, Wibird Street, far right

Window #2, Wibird Street, right

Window #3, Wibird Street, center

Window #4, Wibird Street, left

Window #9, Backyard, window looking out on flat roof

Window #10, Backyard, center

Window #11, Backyard, far left

We would like to replace the exiting windows with the Anderson Woodwright Series inserts.

- · Custom sizing
- · 3 sill angles available 0°, 8° and 14°
- Installation kit includes screws, straight shims, and backer rod
- · Traditional styling
- · Andersen<sup>™</sup> 400 Series Divided Light grille options