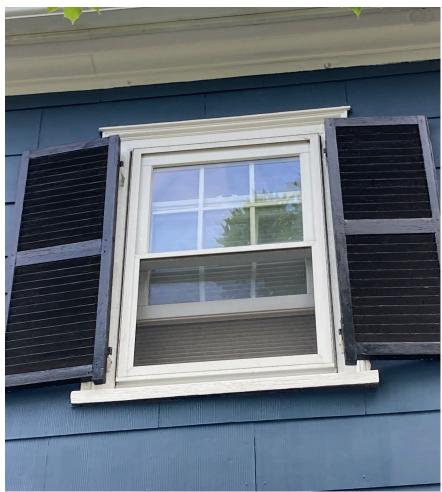

35 Wibird Street: Pictures of house and windows on p. 1 – 14; replacement windows specs on p. 15

35 Wibird Street
Front of House on Wibird Street
Windows #1 – 5
(See pages 4 -8 for detailed picture)

Side of house Chauncey Street Side Windows #6 & 7 (See pages 9 – 10 for detailed pic.)