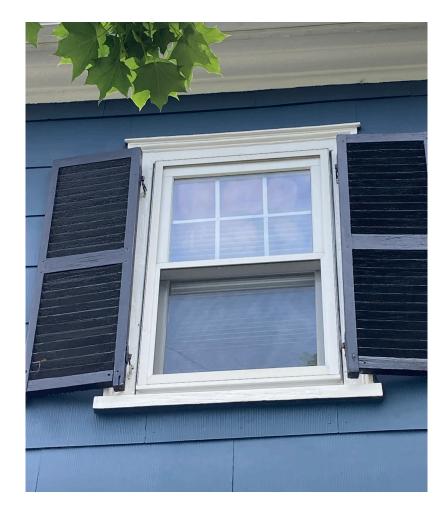

Back of house
Backyard
Windows # 8 – 11
(See pages 11 – 14 for detailed pictures.)

Window #1, Wibird Street, far right

Window #2, Wibird Street, right

Window #3, Wibird Street, center

Window #4, Wibird Street, left