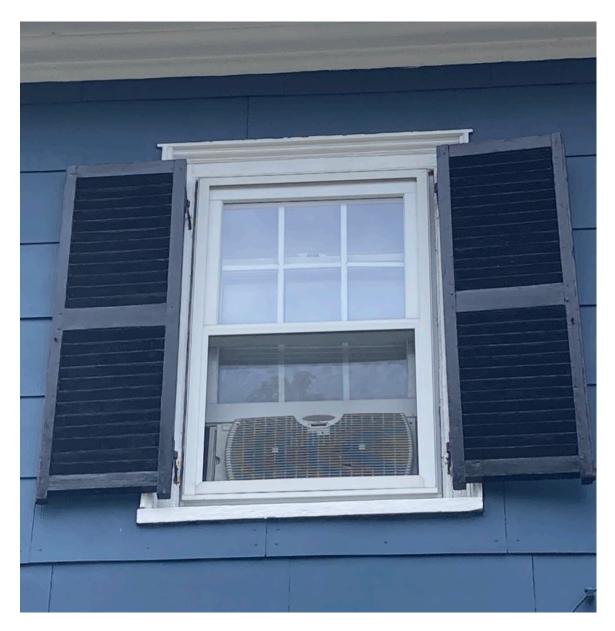

Back of house
Backyard
Windows # 8 – 11
(See pages 11 – 14 for detailed pictures.)

Window #1, Wibird Street, far right

Window #2, Wibird Street, right

Window #3, Wibird Street, center

Window #4, Wibird Street, left

Window #5, Wibird Street, far left

Window #6, Chauncey Street Side, 1st window from Wibird Street

Window #7 Chauncey Street Side,  $2^{nd}$  window from Wibird Street

Window #8, Backyard,, closest to Chauncey Street