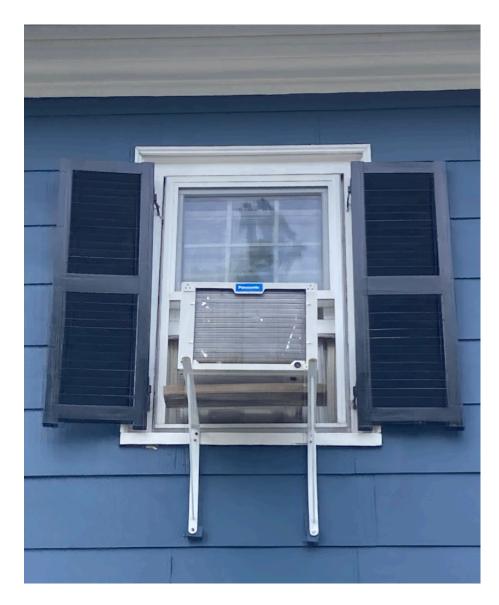

35 Wibird Street: Pictures of house and windows on p. 1 – 14; replacement windows specs on p. 15

35 Wibird Street
Front of House on Wibird Street
Windows #1 – 5
(See pages 4 -8 for detailed picture)

Side of house Chauncey Street Side Windows #6 & 7 (See pages 9 – 10 for detailed pic.)