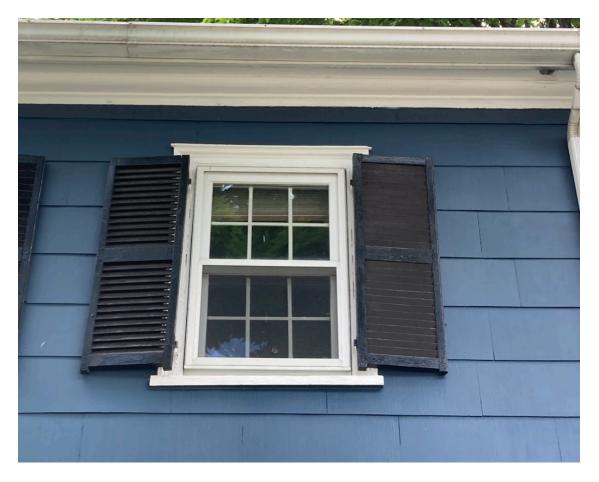

Window #5, Wibird Street, far left

Window #6, Chauncey Street Side, 1st window from Wibird Street

Window #7 Chauncey Street Side,  $2^{nd}$  window from Wibird Street

Window #8, Backyard,, closest to Chauncey Street