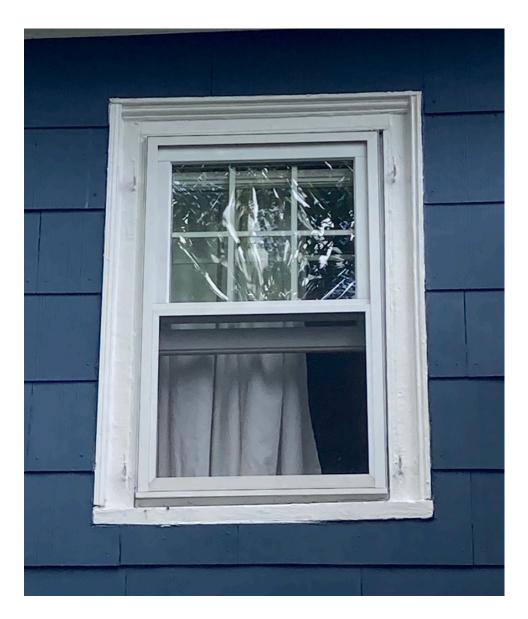

Window #5, Wibird Street, far left

Window #6, Chauncey Street Side, 1st window from Wibird Street

Window #7 Chauncey Street Side,  $2^{nd}$  window from Wibird Street

Window #8, Backyard,, closest to Chauncey Street

Window #9, Backyard, window looking out on flat roof

Window #10, Backyard, center

Window #11, Backyard, far left

We would like to replace the exiting windows with the Anderson Woodwright Series inserts.

- · Custom sizing
- · 3 sill angles available 0°, 8° and 14°
- Installation kit includes screws, straight shims, and backer rod
- · Traditional styling
- · Andersen<sup>™</sup> 400 Series Divided Light grille options