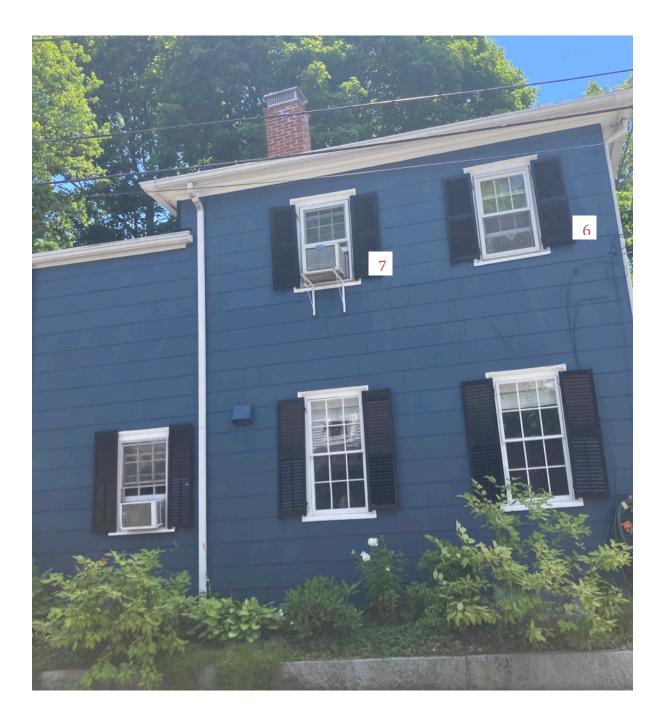

35 Wibird Street: Pictures of house and windows on p. 1 – 14; replacement windows specs on p. 15

35 Wibird Street
Front of House on Wibird Street
Windows #1 – 5
(See pages 4 -8 for detailed picture)

Side of house Chauncey Street Side Windows #6 & 7 (See pages 9 – 10 for detailed pic.)

Window #5, Wibird Street, far left

Window #6, Chauncey Street Side, 1st window from Wibird Street

Window #7 Chauncey Street Side,  $2^{nd}$  window from Wibird Street

Window #8, Backyard,, closest to Chauncey Street