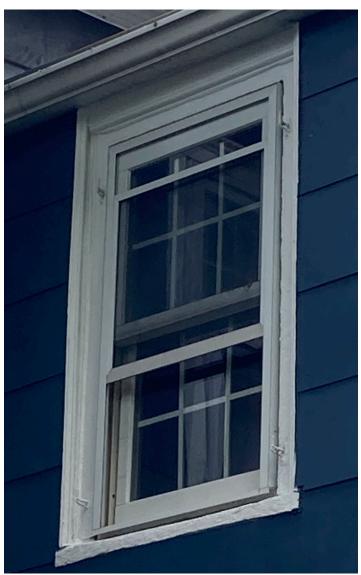

Back of house
Backyard
Windows # 8 – 11
(See pages 11 – 14 for detailed pictures.)

Window #1, Wibird Street, far right

Window #2, Wibird Street, right

Window #3, Wibird Street, center

Window #4, Wibird Street, left

Window #5, Wibird Street, far left

Window #6, Chauncey Street Side, 1st window from Wibird Street

Window #7 Chauncey Street Side,  $2^{nd}$  window from Wibird Street

Window #8, Backyard,, closest to Chauncey Street