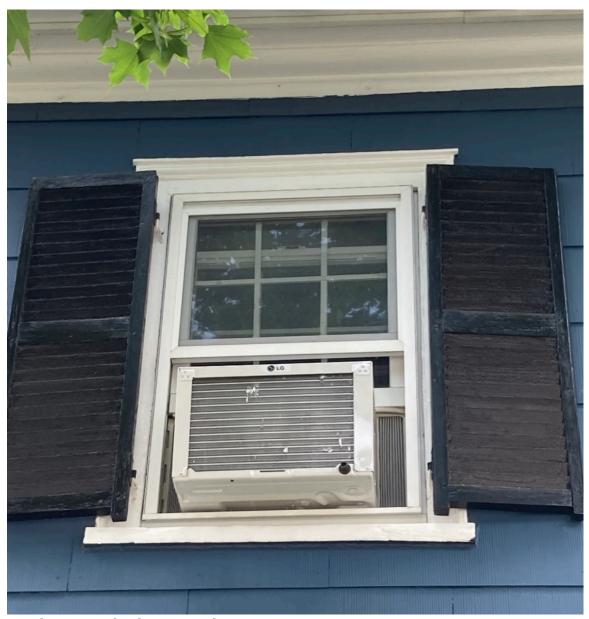

Window #5, Wibird Street, far left

Window #6, Chauncey Street Side, 1st window from Wibird Street

Window #7 Chauncey Street Side,  $2^{nd}$  window from Wibird Street

Window #8, Backyard,, closest to Chauncey Street