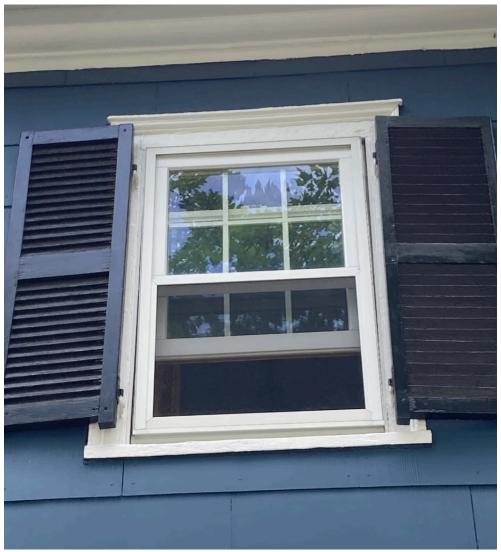

35 Wibird Street: Pictures of house and windows on p. 1 – 14; replacement windows specs on p. 15

35 Wibird Street
Front of House on Wibird Street
Windows #1 – 5
(See pages 4 -8 for detailed picture)

Side of house Chauncey Street Side Windows #6 & 7 (See pages 9 – 10 for detailed pic.)