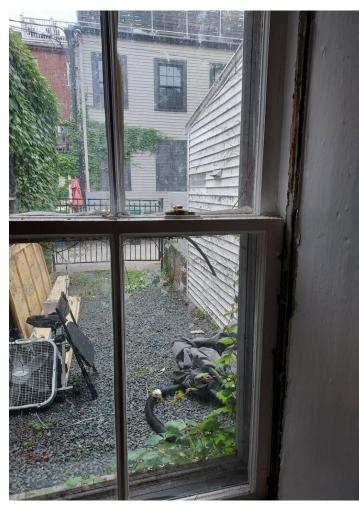

Dividing grilles will be 5/8" to match neighboring windows





#### Current Window Summary

- Total of 16 Windows
  - Double hung sash windows
  - 8 windows in the front
  - 8 windows in the back
  - All window widths in front are the same
  - 1<sup>st</sup>/2<sup>nd</sup> floor windows in front are the same size
  - 3 windows on front third floor are a shorter height but same width as 1<sup>st</sup> and 2<sup>nd</sup> floor windows



# **Third Floor Front Windows**

Window 1



Window 2





### Third Floor Back Windows

Window 9



Window 10





#### Second Floor Front Windows

Window 4



Window 5





#### \*Second Floor Back Windows

Window 12



Window 13



\*Window 14 Not being replaced

### First Floor Front Windows

#### Window 7





#### First Floor Back Windows

Window 15