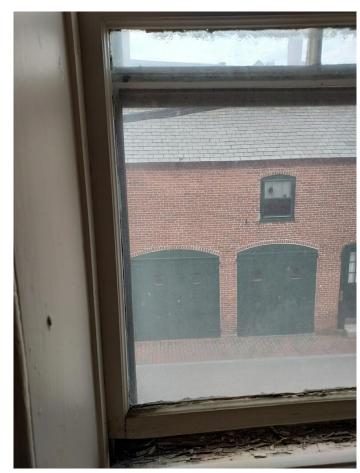

t

- Marvin Ultimate Windows
  - Double Hung Window
  - Simulated Divided Lite
  - Front windows all wood
  - Back windows aluminum clad
  - First & second floor 6 over 6
  - Third floor 3 over 3
  - Dividing grilles will be 5/8" to match neighboring windows





#### Current Window Summary

- Total of 16 Windows
  - Double hung sash windows
  - 8 windows in the front
  - 8 windows in the back
  - All window widths in front are the same
  - 1<sup>st</sup>/2<sup>nd</sup> floor windows in front are the same size
  - 3 windows on front third floor are a shorter height but same width as 1<sup>st</sup> and 2<sup>nd</sup> floor windows



# **Third Floor Front Windows**

Window 1



Window 2





### Third Floor Back Windows

Window 9



Window 10





#### Second Floor Front Windows

Window 4



Window 5





#### \*Second Floor Back Windows

Window 12



Window 13



\*Window 14 Not being replaced

### First Floor Front Windows

#### Window 7





#### First Floor Back Windows

Window 15