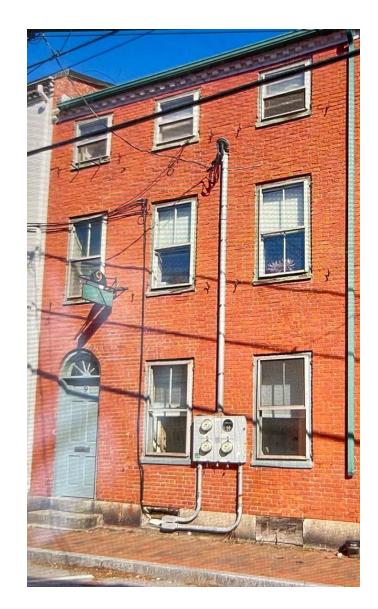

## 9 Sheafe Street

- History of building
  - Row House
  - Built in 1817
  - 3 stories
  - 18 Windows

## Current Windows

- Victorian Period 1837 1901
- Window Characteristics
  - Double hung sash window
  - Two over two design
  - Single vertical glazing bar
  - Wood frame

#### Current Window Summary

- Total of 16 Windows
  - Double hung sash windows
  - 8 windows in the front
  - 8 windows in the back
  - All window widths in front are the same
  - 1<sup>st</sup>/2<sup>nd</sup> floor windows in front are the same size
  - 3 windows on front third floor are a shorter height but same width as 1<sup>st</sup> and 2<sup>nd</sup> floor windows