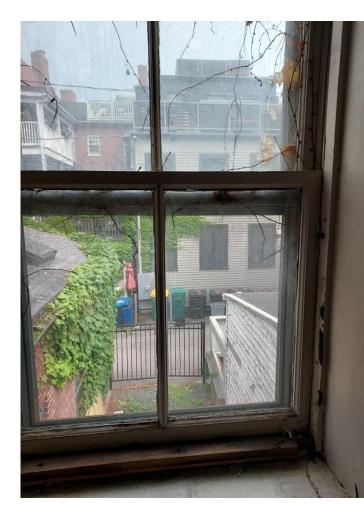

#### \*Second Floor Back Windows

Window 12

Window 13

\*Window 14 Not being replaced