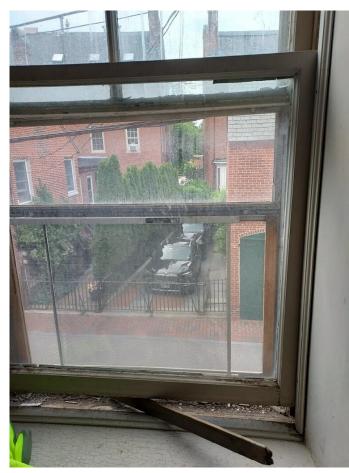

Ultimate Windows
  - Double Hung Window
  - Simulated Divided Lite
  - Front windows all wood
  - Back windows aluminum clad
  - First & second floor 6 over 6
  - Third floor 3 over 3
  - Dividing grilles will be 5/8" to match neighboring windows





#### Current Window Summary

- Total of 16 Windows
  - Double hung sash windows
  - 8 windows in the front
  - 8 windows in the back
  - All window widths in front are the same
  - 1<sup>st</sup>/2<sup>nd</sup> floor windows in front are the same size
  - 3 windows on front third floor are a shorter height but same width as 1<sup>st</sup> and 2<sup>nd</sup> floor windows



# **Third Floor Front Windows**

Window 1



Window 2





### Third Floor Back Windows

Window 9



Window 10





#### Second Floor Front Windows

Window 4



Window 5





#### \*Second Floor Back Windows

Window 12



Window 13



\*Window 14 Not being replaced

### First Floor Front Windows

#### Window 7





#### First Floor Back Windows

Window 15