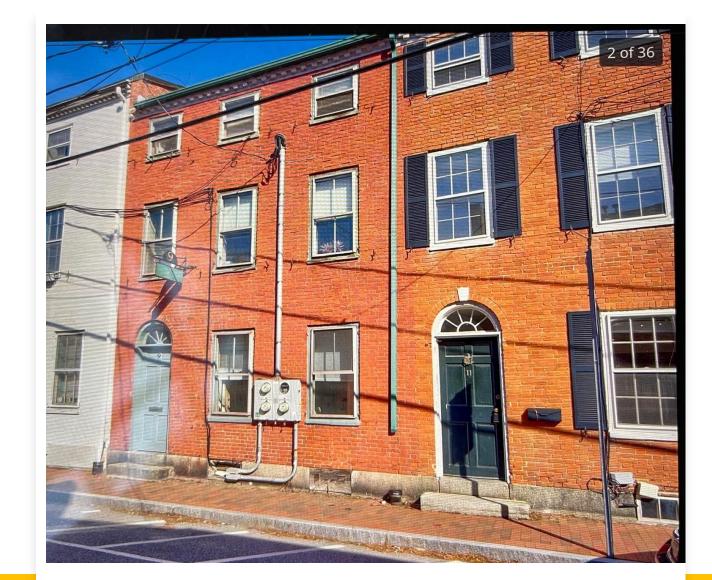

Historic District Committee Work Session

Topic: Window replacement Address: 9 Sheafe Street Owners: Michael & Stephanie Febonio Date of Submission: 6/17/2022

## 9 Sheafe Street

- History of building
  - Row House
  - Built in 1817
  - 3 stories
  - 18 Windows

#### Current Window Summary

- Total of 16 Windows
  - Double hung sash windows
  - 8 windows in the front
  - 8 windows in the back
  - All window widths in front are the same
  - 1<sup>st</sup>/2<sup>nd</sup> floor windows in front are the same size
  - 3 windows on front third floor are a shorter height but same width as 1<sup>st</sup> and 2<sup>nd</sup> floor windows