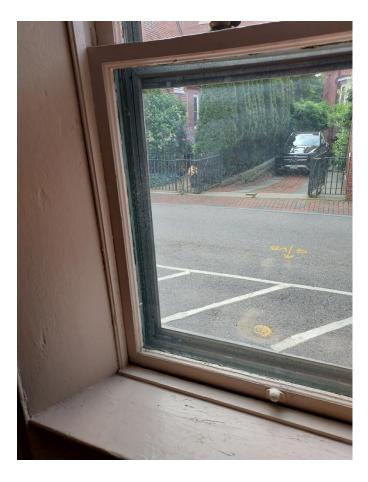

#### \*Second Floor Back Windows

Window 12

Window 13

\*Window 14 Not being replaced