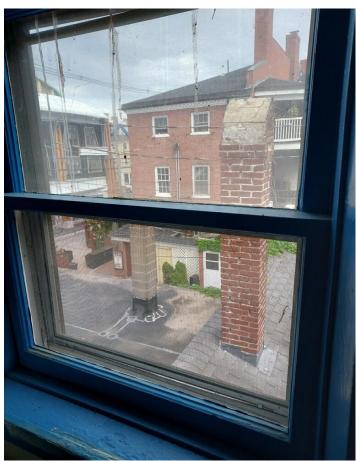

ter height



#### Proposed Window Replacement

- Marvin Ultimate Windows
  - Double Hung Window
  - Simulated Divided Lite
  - Front windows all wood
  - Back windows aluminum clad
  - First & second floor 6 over 6
  - Third floor 3 over 3
  - Dividing grilles will be 5/8" to match neighboring windows





#### Current Window Summary

- Total of 16 Windows
  - Double hung sash windows
  - 8 windows in the front
  - 8 windows in the back
  - All window widths in front are the same
  - 1<sup>st</sup>/2<sup>nd</sup> floor windows in front are the same size
  - 3 windows on front third floor are a shorter height but same width as 1<sup>st</sup> and 2<sup>nd</sup> floor windows



# **Third Floor Front Windows**

Window 1



Window 2





### Third Floor Back Windows

Window 9



Window 10





#### Second Floor Front Windows

Window 4



Window 5





#### \*Second Floor Back Windows

Window 12



Window 13



\*Window 14 Not being replaced

### First Floor Front Windows

#### Window 7





#### First Floor Back Windows

Window 15