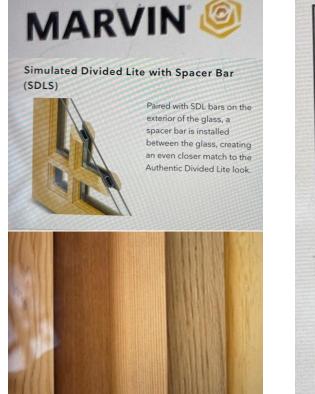

#### Proposed Window Replacement

- Marvin Ultimate Windows
  - Double Hung Window
  - Simulated Divided Lite
  - Front windows all wood
  - Back windows aluminum clad
  - First & second floor 6 over 6
  - Third floor 3 over 3
  - Dividing grilles will be 5/8" to match neighboring windows