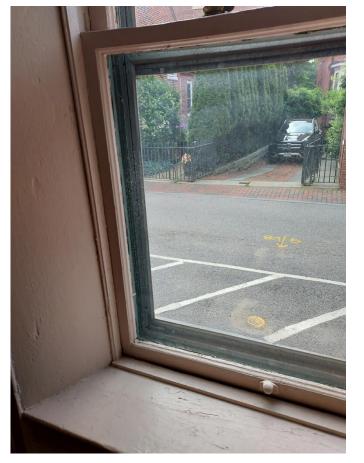

#### \*Second Floor Back Windows

Window 12

Window 13

\*Window 14 Not being replaced