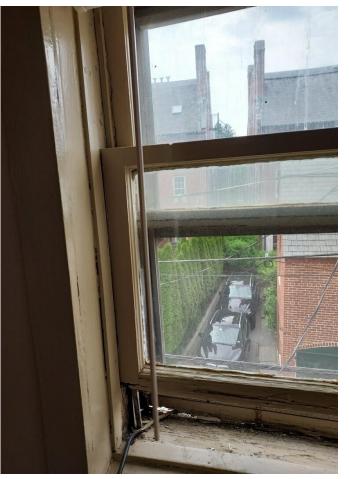

### Third Floor Back Windows

Window 9

Window 10

#### \*Second Floor Back Windows

Window 12

Window 13

\*Window 14 Not being replaced