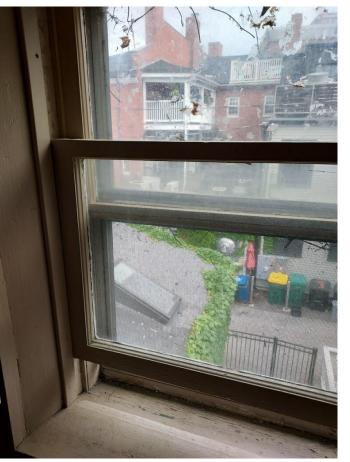

#### \*Second Floor Back Windows

Window 12

Window 13

\*Window 14 Not being replaced