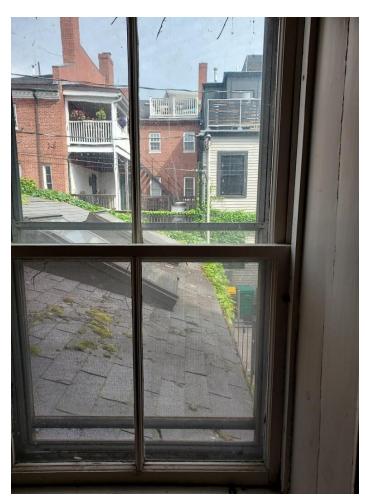

# **Third Floor Front Windows**

Window 1

Window 2

### Third Floor Back Windows

Window 9

Window 10