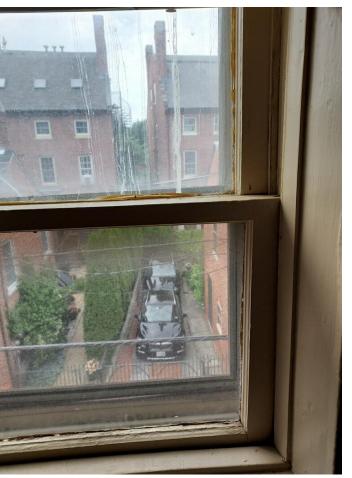

and second floor same height
  - Third floor windows shorter height



#### Proposed Window Replacement

- Marvin Ultimate Windows
  - Double Hung Window
  - Simulated Divided Lite
  - Front windows all wood
  - Back windows aluminum clad
  - First & second floor 6 over 6
  - Third floor 3 over 3
  - Dividing grilles will be 5/8" to match neighboring windows





#### Current Window Summary

- Total of 16 Windows
  - Double hung sash windows
  - 8 windows in the front
  - 8 windows in the back
  - All window widths in front are the same
  - 1<sup>st</sup>/2<sup>nd</sup> floor windows in front are the same size
  - 3 windows on front third floor are a shorter height but same width as 1<sup>st</sup> and 2<sup>nd</sup> floor windows



# **Third Floor Front Windows**

Window 1



Window 2





### Third Floor Back Windows

Window 9



Window 10





#### Second Floor Front Windows

Window 4



Window 5





#### \*Second Floor Back Windows

Window 12



Window 13



\*Window 14 Not being replaced

### First Floor Front Windows

#### Window 7





#### First Floor Back Windows

Window 15