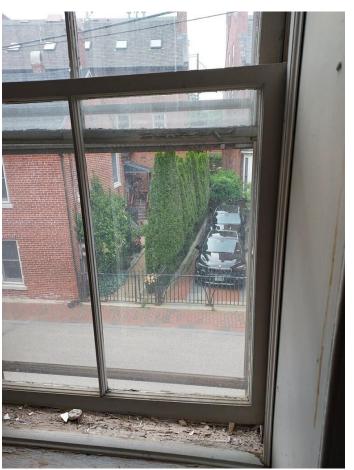

#### \*Second Floor Back Windows

Window 12

Window 13

\*Window 14 Not being replaced