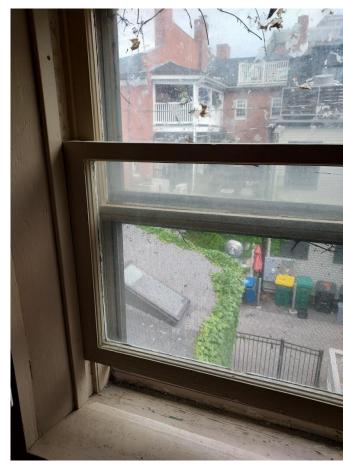

#### \*Second Floor Back Windows

Window 12

Window 13

\*Window 14 Not being replaced