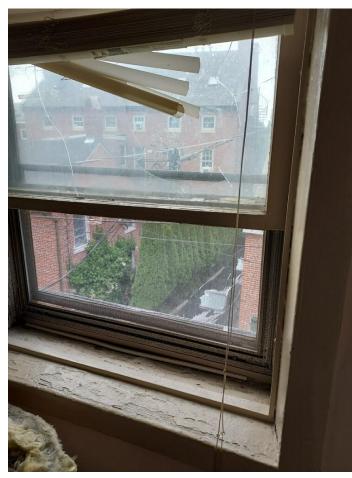

### Third Floor Back Windows

Window 9

Window 10

#### \*Second Floor Back Windows

Window 12

Window 13

\*Window 14 Not being replaced