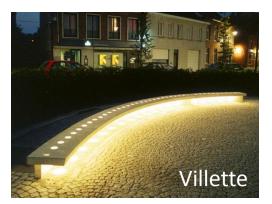

ont \$ 1,800,000 \$ 1,000,000 Boardwalk Four Tree Island Ped Link 900,000 TOTAL \$14,050,000

# DRAFT





# Phase 1



- Interim location for moveable stage
   PLUS
  - Careful
    coordination
    between
    new and
    existing





# **DRAFT** Cost of Park Improvements

Total Potential Renovation Cost Averages about \$30/sf Prescott Park Proper + Boardwalk: \$11,900,000 Four Tree Island + Pedestrian Link: \$2,150,000 Design + Permitting (15% of construction): \$2,000,000







# Site Furnishings | Benches









### Site Furnishings | Benches







# Site Furnishings | Benches







### Site Furnishings | Benches, ctd.











# Site Furnishings | Loungers







### **Site Furnishings | Picnic Tables**







# Site Furnishings | Lighting



#### Rough & Ready w/ lighting















Prescott Park Master Plan December 12, 2016 Weston & Sampson DESIGN STUDIO

### Site Furnishings | Lighting



Ashbury

















# Site Furnishings | Waterfront Railings









# Site Furnishings | Crowd Control



**DESIGN STUDIO** 



# Site Furnishings | Wayfinding & Trash Receptacles















# Conclusion Questions / Answers