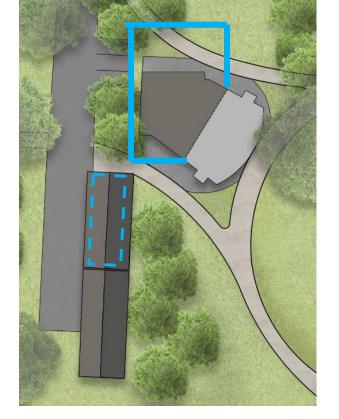

# Phase 1

- Interim location for moveable stage
   PLUS
  - Careful
    coordination
    between
    new and
    existing