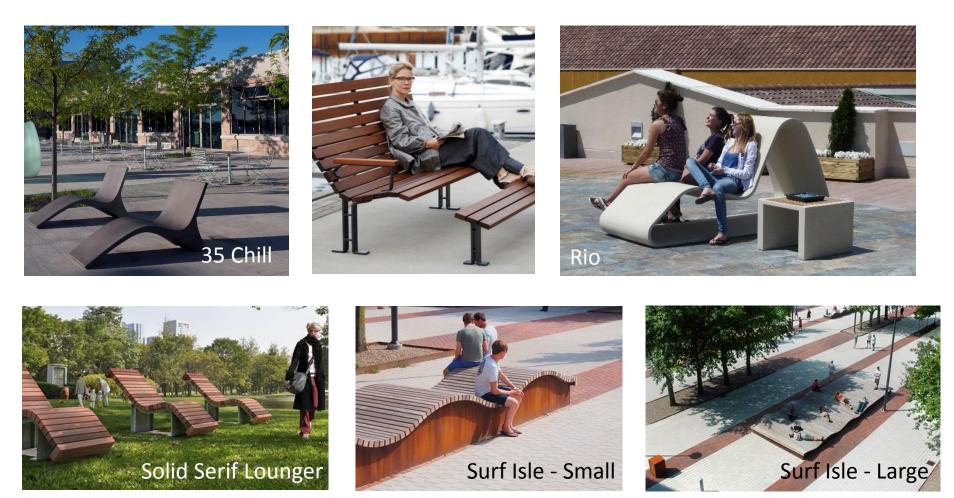

,400,000 The Bowl \$ 2,350,000 3 North Waterfront \$ 2,100,000 4 The Oval 5 \$ 1,250,000 Four Tree Island 6 South Waterfront \$ 1,800,000 \$ 1,000,000 Boardwalk Four Tree Island Ped Link 900,000 TOTAL \$14,050,000

# DRAFT





# Phase 1



- Interim location for moveable stage
   PLUS
  - Careful
    coordination
    between
    new and
    existing





# **DRAFT** Cost of Park Improvements

Total Potential Renovation Cost Averages about \$30/sf Prescott Park Proper + Boardwalk: \$11,900,000 Four Tree Island + Pedestrian Link: \$2,150,000 Design + Permitting (15% of construction): \$2,000,000







# Site Furnishings | Benches









### Site Furnishings | Benches







# Site Furnishings | Benches







### Site Furnishings | Benches, ctd.











# Site Furnishings | Loungers







### **Site Furnishings | Picnic Tables**







# Site Furnishings | Lighting



#### Rough & Ready w/ lighting















Prescott Park Master Plan December 12, 2016 Weston & Sampson DESIGN STUDIO

### Site Furnishings | Lighting



Ashbury

















# Site Furnishings | Waterfront Railings









# Site Furnishings | Crowd Control



**DESIGN STUDIO** 



# Site Furnishings | Wayfinding & Trash Receptacles















# Conclusion Questions / Answers