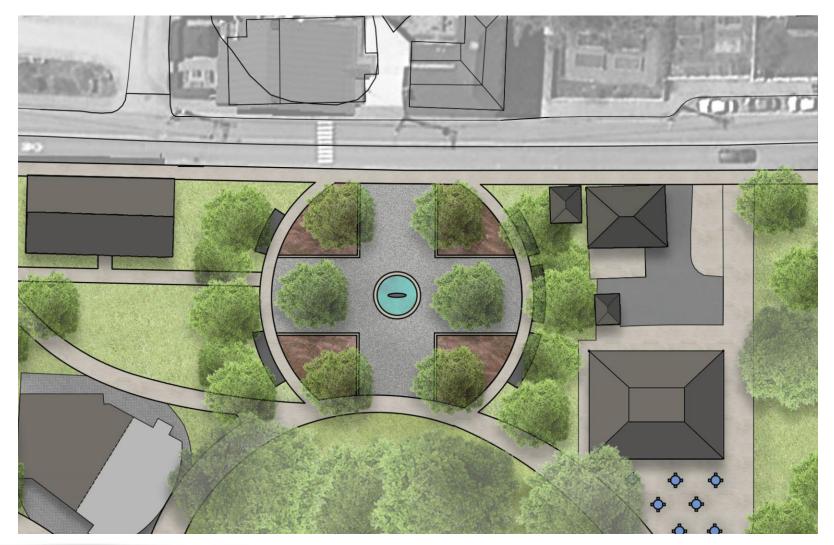

### **Hovey Fountain Entrance on Marcy Street**

#### **Hovey Fountain Entrance on Marcy Street**