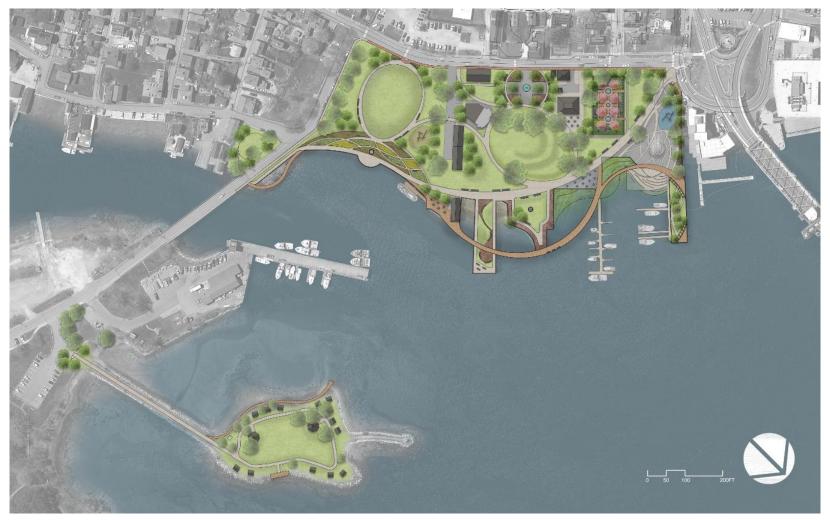

City of Portsmouth Weston & Sampson's Design Studio Gene Bolinger, RLA Cheri Ruane, RLA







#### **Today's Presentation**

- 1. The Preferred Plan (with revisions)
- 2. Additional Perspective Views
  - A. The Bowl (with performance & without)
  - B. Civic Fountain at the Public Forum
- 3. Movable Stage Information
- 4. Phasing & Costs
- 5. Site Furnishing Selections





# **Prescott Park Master Plan**







# **Prescott Park**







# Four Tree Island







#### Park Entrance at Marcy Street & State Street







#### Park Entrance at Marcy Street & State Street







#### **Public Art & Play**







#### **Formal Garden**





























### **Hovey Fountain Entrance on Marcy Street**







#### **Hovey Fountain Entrance on Marcy Street**







#### **Hovey Fountain Entrance on Marcy Street**







### **Liberty Pole Entrance**











**Liberty Pole Entrance** 



# **Display Gardens**







### **Display Gardens**







December 12, 2016

#### Waterfront







### Waterfront













### **The Bowl**

























#### A Moveable Stage Facility





# A Movable Stage Facility

Portable Stage Findings

- Stages can be rented or purchased
- Prof