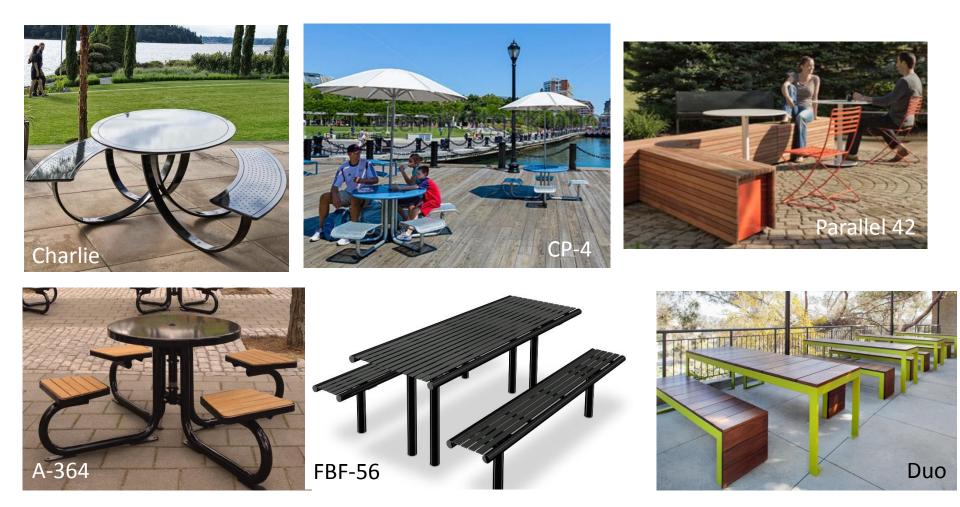

t \$ 2,100,000 4 The Oval 5 \$ 1,250,000 Four Tree Island 6 South Waterfront \$ 1,800,000 \$ 1,000,000 Boardwalk Four Tree Island Ped Link 900,000 TOTAL \$14,050,000

# DRAFT





# Phase 1



- Interim location for moveable stage
   PLUS
  - Careful
    coordination
    between
    new and
    existing





# **DRAFT** Cost of Park Improvements

Total Potential Renovation Cost Averages about \$30/sf Prescott Park Proper + Boardwalk: \$11,900,000 Four Tree Island + Pedestrian Link: \$2,150,000 Design + Permitting (15% of construction): \$2,000,000







# Site Furnishings | Benches









### Site Furnishings | Benches







# Site Furnishings | Benches







### Site Furnishings | Benches, ctd.











# Site Furnishings | Loungers







### **Site Furnishings | Picnic Tables**







# Site Furnishings | Lighting



#### Rough & Ready w/ lighting















Prescott Park Master Plan December 12, 2016 Weston & Sampson DESIGN STUDIO

### Site Furnishings | Lighting



Ashbury

















# Site Furnishings | Waterfront Railings









# Site Furnishings | Crowd Control



**DESIGN STUDIO** 



# Site Furnishings | Wayfinding & Trash Receptacles















# Conclusion Questions / Answers