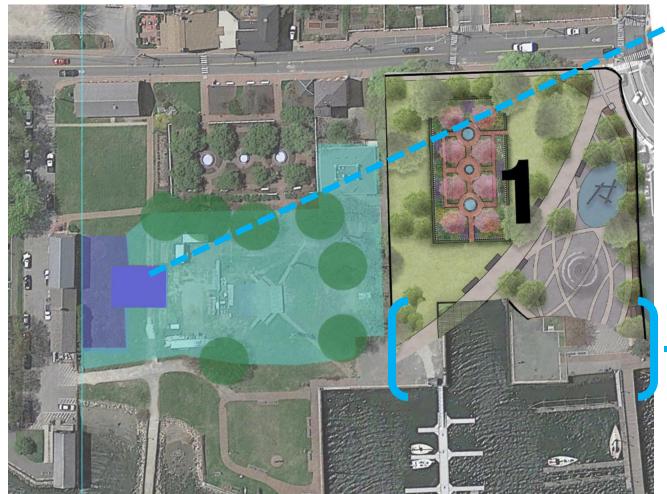

### **Hovey Fountain Entrance on Marcy Street**

#### **Hovey Fountain Entrance on Marcy Street**