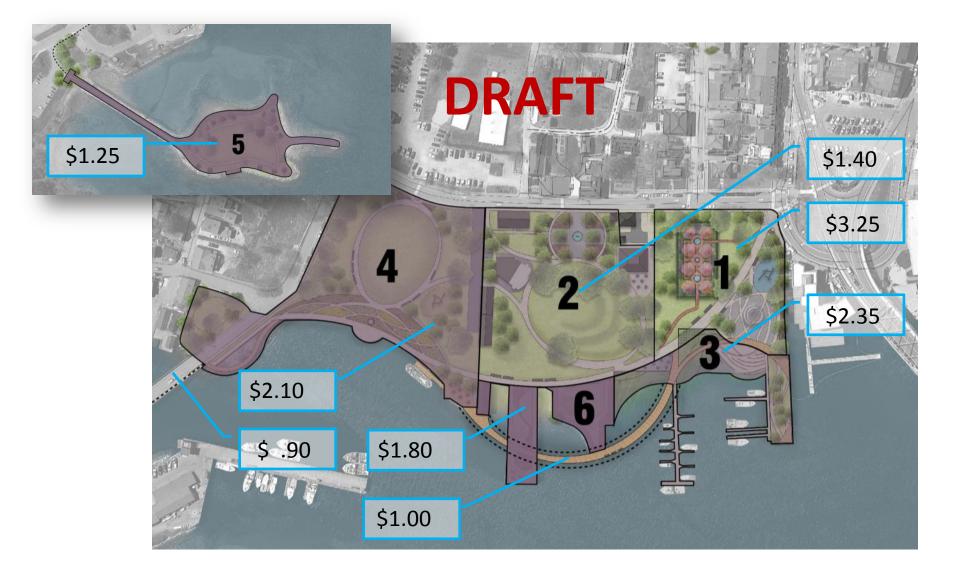

#### OPINION OF CONSTRUCTION COST

\$ 3,250,000 Grand Entrance 1 2 \$ 1,400,000 The Bowl \$ 2,350,000 3 North Waterfront \$ 2,100,000 4 The Oval 5 \$ 1,250,000 Four Tree Island 6 South Waterfront \$ 1,800,000 \$ 1,000,000 Boardwalk Four Tree Island Ped Link 900,000 TOTAL \$14,050,000

# **DRAFT** Cost of Park Improvements

Total Potential Renovation Cost Averages about \$30/sf Prescott Park Proper + Boardwalk: \$11,900,000 Four Tree Island + Pedestrian Link: \$2,150,000 Design + Permitting (15% of construction): \$2,000,000