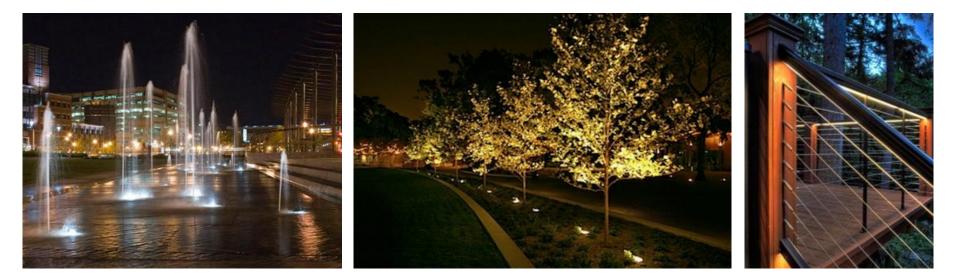

t \$ 1,800,000 \$ 1,000,000 Boardwalk Four Tree Island Ped Link 900,000 TOTAL \$14,050,000

# DRAFT





# Phase 1



- Interim location for moveable stage
   PLUS
  - Careful
    coordination
    between
    new and
    existing





# **DRAFT** Cost of Park Improvements

Total Potential Renovation Cost Averages about \$30/sf Prescott Park Proper + Boardwalk: \$11,900,000 Four Tree Island + Pedestrian Link: \$2,150,000 Design + Permitting (15% of construction): \$2,000,000







# Site Furnishings | Benches









### Site Furnishings | Benches







# Site Furnishings | Benches







### Site Furnishings | Benches, ctd.











# Site Furnishings | Loungers







### **Site Furnishings | Picnic Tables**







# Site Furnishings | Lighting



#### Rough & Ready w/ lighting















Prescott Park Master Plan December 12, 2016 Weston & Sampson DESIGN STUDIO

### Site Furnishings | Lighting



Ashbury

















# Site Furnishings | Waterfront Railings









# Site Furnishings | Crowd Control



**DESIGN STUDIO** 



# Site Furnishings | Wayfinding & Trash Receptacles















# Conclusion Questions / Answers