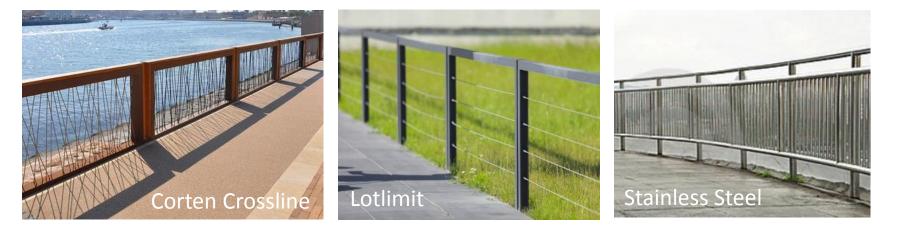

tion
    between
    new and
    existing





# **DRAFT** Cost of Park Improvements

Total Potential Renovation Cost Averages about \$30/sf Prescott Park Proper + Boardwalk: \$11,900,000 Four Tree Island + Pedestrian Link: \$2,150,000 Design + Permitting (15% of construction): \$2,000,000







# Site Furnishings | Benches









### Site Furnishings | Benches







# Site Furnishings | Benches







### Site Furnishings | Benches, ctd.











# Site Furnishings | Loungers







### **Site Furnishings | Picnic Tables**







# Site Furnishings | Lighting



#### Rough & Ready w/ lighting















Prescott Park Master Plan December 12, 2016 Weston & Sampson DESIGN STUDIO

### Site Furnishings | Lighting



Ashbury

















# Site Furnishings | Waterfront Railings









# Site Furnishings | Crowd Control



**DESIGN STUDIO** 



# Site Furnishings | Wayfinding & Trash Receptacles















# Conclusion Questions / Answers