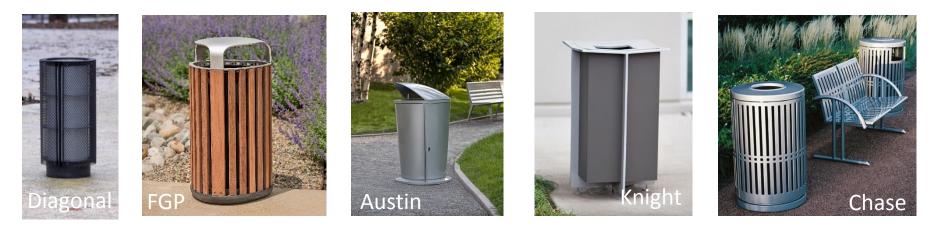

ges about \$30/sf Prescott Park Proper + Boardwalk: \$11,900,000 Four Tree Island + Pedestrian Link: \$2,150,000 Design + Permitting (15% of construction): \$2,000,000







# Site Furnishings | Benches









### Site Furnishings | Benches







# Site Furnishings | Benches







### Site Furnishings | Benches, ctd.











# Site Furnishings | Loungers







### **Site Furnishings | Picnic Tables**







# Site Furnishings | Lighting



#### Rough & Ready w/ lighting















Prescott Park Master Plan December 12, 2016 Weston & Sampson DESIGN STUDIO

### Site Furnishings | Lighting



Ashbury

















# Site Furnishings | Waterfront Railings









# Site Furnishings | Crowd Control



**DESIGN STUDIO** 



# Site Furnishings | Wayfinding & Trash Receptacles















# Conclusion Questions / Answers