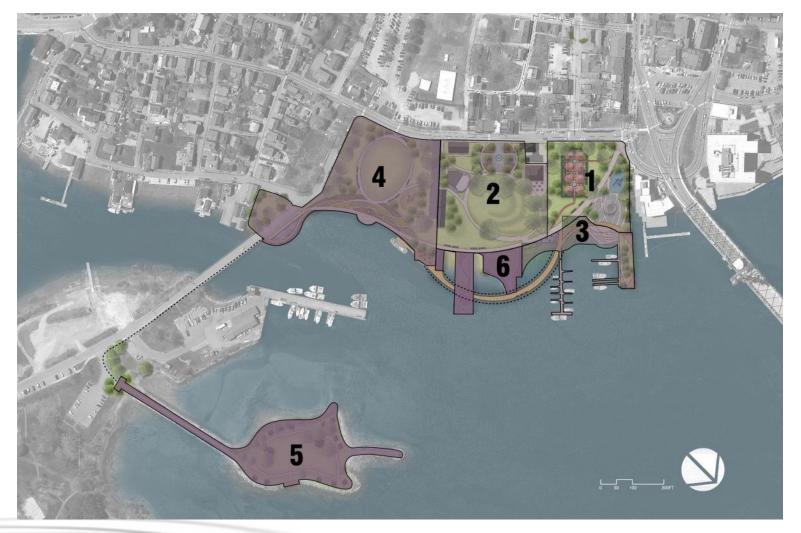

ont







### Waterfront













### **The Bowl**

























#### A Moveable Stage Facility





# A Movable Stage Facility

Portable Stage Findings

- Stages can be rented or purchased
- Professional companies will store, set up, inspect, take down and transport the stage facility.
- Stages comply with the full building code and are inspected by city officials
- Screening at the sides of the stage is done with fabric drapes and are taken down after each performance
- A movable sound booth can be located up to 300' away from the stage and can be removed at the end of the season.







# **DRAFT** Cost of Park Improvements **DRAFT**

- Costs will be significant (whatever plan is adopted)
- Maintenance has been deferred
- Infrastructure needs are great







# Phasing











Phasing





Phasing



Prescott Park Master Plan December 12, 2016 Weston & Sampson DESIGN STUDIO

# **Prescott Park Master Plan Phasing**

#### PHASE

#### OPINION OF CONSTRUCTION COST

\$ 3,250,000 Grand Entrance 1 2 \$ 1,400,000 The Bowl \$ 2,350,000 3 North Waterfront \$ 2,100,000 4 The Oval 5 \$ 1,250,000 Four Tree Island 6 South Waterfront \$ 1,800,000 \$ 1,000,000 Boardwalk Four Tree Island Ped Link 900,000 TOTAL \$14,050,000

# DRAFT





# Phase 1



- Interim location for moveable stage
   PLUS
  - Careful
    coordination
    between
    new and
    existing





# **DRAFT** Cost of Park Improvements

Total Potential Renovation Cost Averages about \$30/sf Prescott Park Proper + Boardwalk: \$11,900,000 Four Tree Island + Pedestrian Link: \$2,150,000 Design + Permitting