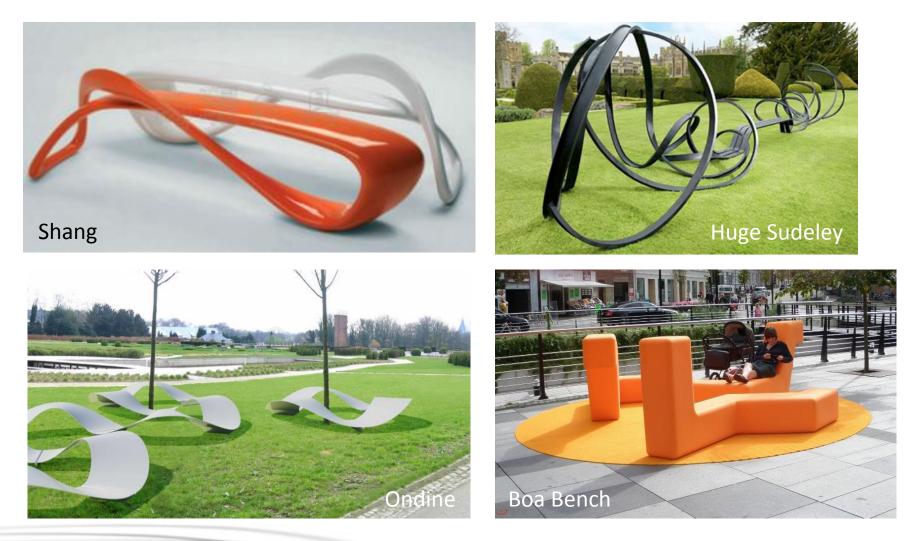

*Prescott Park Master Plan Phasing**

#### PHASE

#### OPINION OF CONSTRUCTION COST

\$ 3,250,000 Grand Entrance 1 2 \$ 1,400,000 The Bowl \$ 2,350,000 3 North Waterfront \$ 2,100,000 4 The Oval 5 \$ 1,250,000 Four Tree Island 6 South Waterfront \$ 1,800,000 \$ 1,000,000 Boardwalk Four Tree Island Ped Link 900,000 TOTAL \$14,050,000

# DRAFT





# Phase 1



- Interim location for moveable stage
   PLUS
  - Careful
    coordination
    between
    new and
    existing





# **DRAFT** Cost of Park Improvements

Total Potential Renovation Cost Averages about \$30/sf Prescott Park Proper + Boardwalk: \$11,900,000 Four Tree Island + Pedestrian Link: \$2,150,000 Design + Permitting (15% of construction): \$2,000,000







# Site Furnishings | Benches









### Site Furnishings | Benches







# Site Furnishings | Benches







### Site Furnishings | Benches, ctd.











# Site Furnishings | Loungers







### **Site Furnishings | Picnic Tables**







# Site Furnishings | Lighting



#### Rough & Ready w/ lighting















Prescott Park Master Plan December 12, 2016 Weston & Sampson DESIGN STUDIO

### Site Furnishings | Lighting



Ashbury

















# Site Furnishings | Waterfront Railings









# Site Furnishings | Crowd Control



**DESIGN STUDIO** 



# Site Furnishings | Wayfinding & Trash Receptacles















# Conclusion Questions / Answers