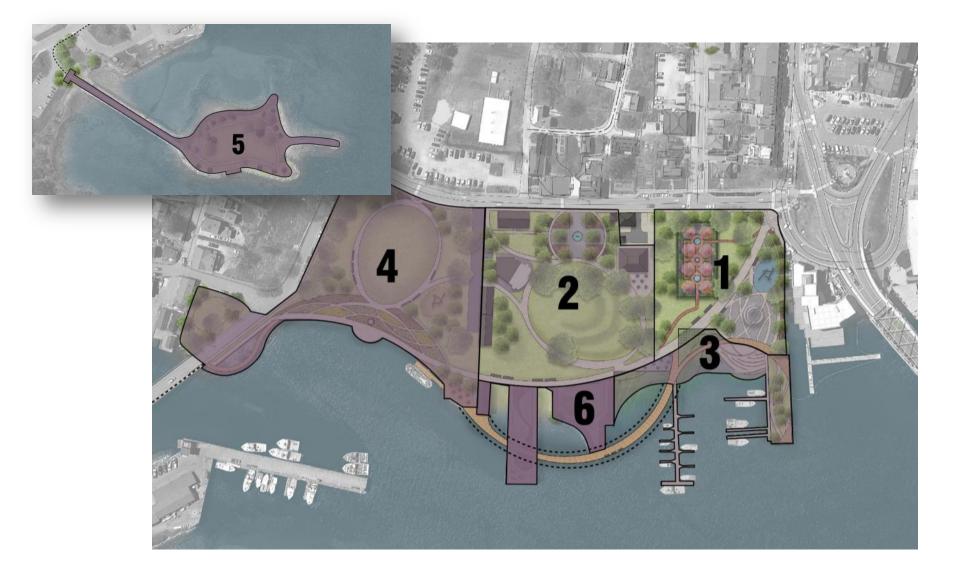

### Waterfront













### **The Bowl**

























#### A Moveable Stage Facility





# A Movable Stage Facility

Portable Stage Findings

- Stages can be rented or purchased
- Professional companies will store, set up, inspect, take down and transport the stage facility.
- Stages comply with the full building code and are inspected by city officials
- Screening at the sides of the stage is done with fabric drapes and are taken down after each performance
- A movable sound booth can be located up to 300' away from the stage and can be removed at the end of the season.







# **DRAFT** Cost of Park Improvements **DRAFT**

- Costs will be significant (whatever plan is adopted)
- Maintenance has been deferred
- Infrastructure needs are great







# Phasing











Phasing





Phasing



Prescott Park Master Plan December 12, 2016 Weston & Sampson DESIGN STUDIO

# **Prescott Park Master Plan Phasing**

#### PHASE

#### OPINION OF CONSTRUCTION COST

\$ 3,250,000 Grand Entrance 1 2 \$ 1,400,000 The Bowl \$ 2,350,000 3 North Waterfront \$ 2,100,000 4 The Oval 5 \$ 1,250,000 Four Tree Island 6 South Waterfront \$ 1,800,000 \$ 1,000,000 Boardwalk Four Tree Island Ped Link 900,000 TOTAL \$14,050,000

# DRAFT





# Phase 1



- Interim location for moveable stage
   PLUS
  - Careful
    coordination
    between
    new and
    existing





# **DRAFT** Cost of Park Improvements

Total Potential Renovation Cost Averages about \$30/sf Prescott Park Proper + Boardwalk: \$11,900,000 Four Tree Island + Pedestrian Link: \$2,150,000 Design + Permitting (15%