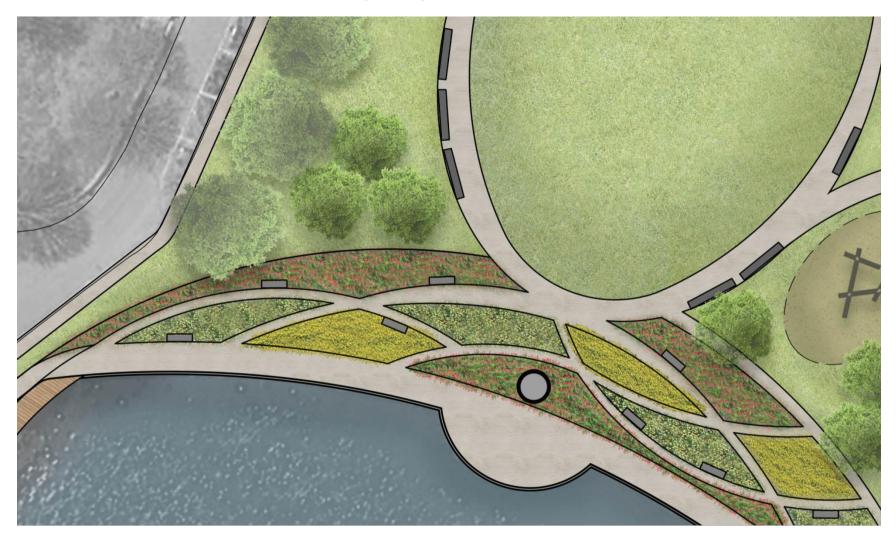

The Preferred Plan (with revisions)
- 2. Additional Perspective Views
  - A. The Bowl (with performance & without)
  - B. Civic Fountain at the Public Forum
- 3. Movable Stage Information
- 4. Phasing & Costs
- 5. Site Furnishing Selections





# **Prescott Park Master Plan**







# **Prescott Park**







# Four Tree Island







#### Park Entrance at Marcy Street & State Street







#### Park Entrance at Marcy Street & State Street







#### **Public Art & Play**







#### **Formal Garden**





























### **Hovey Fountain Entrance on Marcy Street**







#### **Hovey Fountain Entrance on Marcy Street**







#### **Hovey Fountain Entrance on Marcy Street**







### **Liberty Pole Entrance**











**Liberty Pole Entrance** 



# **Display Gardens**







### **Display Gardens**







December 12, 2016

#### Waterfront







### Waterfront













### **The Bowl**

























#### A Moveable Stage Facility





# A Movable Stage Facility

Portable Stage Findings

- Stages can be rented or purchased
- Professional companies will store, set up, inspect, take down and transport the stage facility.
- Stages comply with the full building code and are inspected by city officials
- Screening at the sides of the stage is done with fabric drapes and are taken down after each performance
- A movable sound booth can be located up to 300' away from the stage and can be removed at the end of the season.







# **DRAFT** Cost of Park Improvements **DRAFT**

- Costs will be significant (whatever plan is adopted)
- Maintenance h