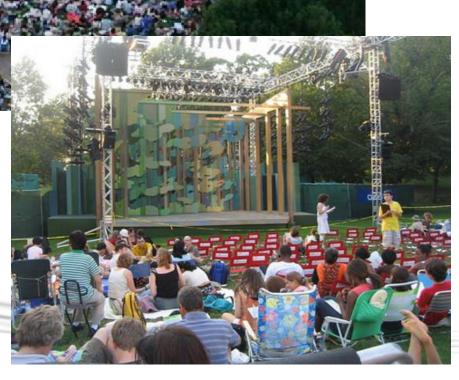

#### A Moveable Stage Facility

# A Movable Stage Facility

Portable Stage Findings

- Stages can be rented or purchased
- Professional companies will store, set up, inspect, take down and transport the stage facility.
- Stages comply with the full building code and are inspected by city officials
- Screening at the sides of the stage is done with fabric drapes and are taken down after each performance
- A movable sound booth can be located up to 300' away from the stage and can be removed at the end of the season.