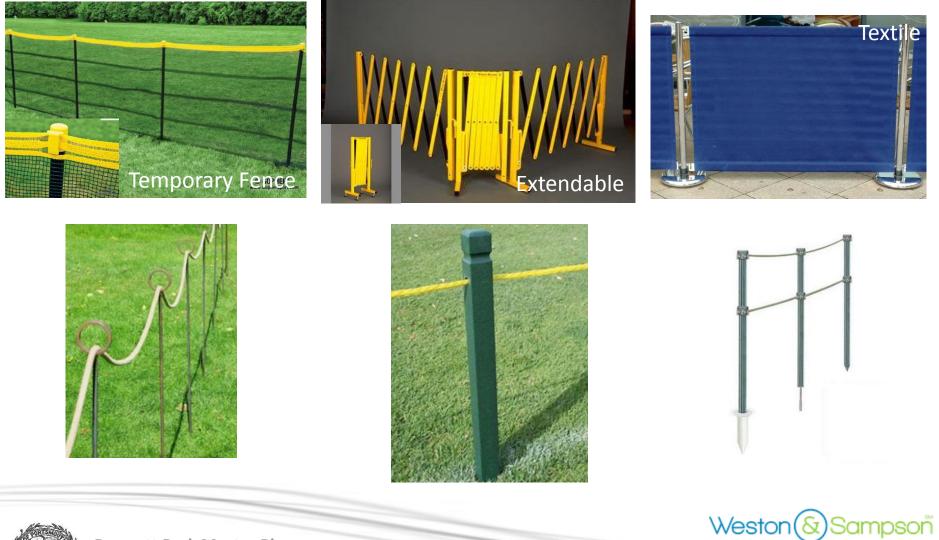

# **DRAFT** Cost of Park Improvements

Total Potential Renovation Cost Averages about \$30/sf Prescott Park Proper + Boardwalk: \$11,900,000 Four Tree Island + Pedestrian Link: \$2,150,000 Design + Permitting (15% of construction): \$2,000,000







# Site Furnishings | Benches









### Site Furnishings | Benches







# Site Furnishings | Benches







### Site Furnishings | Benches, ctd.











# Site Furnishings | Loungers







### **Site Furnishings | Picnic Tables**







# Site Furnishings | Lighting



#### Rough & Ready w/ lighting















Prescott Park Master Plan December 12, 2016 Weston & Sampson DESIGN STUDIO

### Site Furnishings | Lighting



Ashbury

















# Site Furnishings | Waterfront Railings









# Site Furnishings | Crowd Control



**DESIGN STUDIO** 



# Site Furnishings | Wayfinding & Trash Receptacles















# Conclusion Questions / Answers