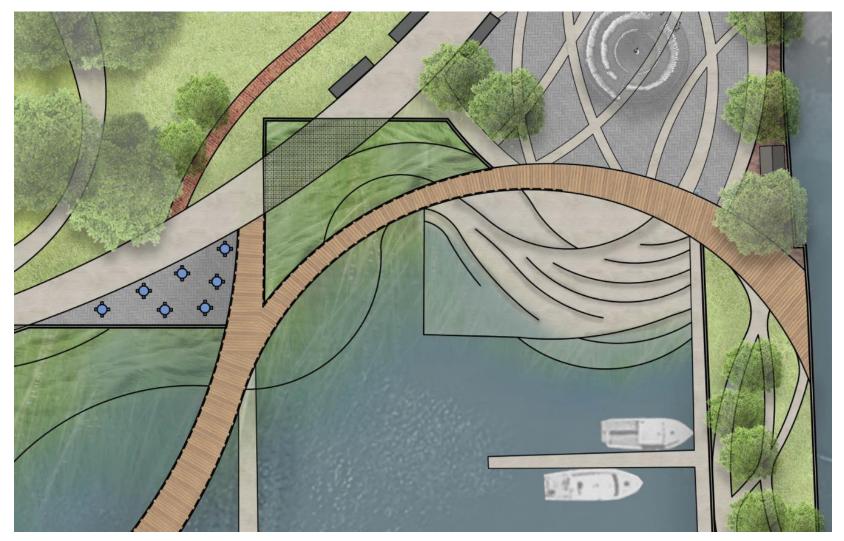

- A. The Bowl (with performance & without)
  - B. Civic Fountain at the Public Forum
- 3. Movable Stage Information
- 4. Phasing & Costs
- 5. Site Furnishing Selections





# **Prescott Park Master Plan**







# **Prescott Park**







# Four Tree Island







#### Park Entrance at Marcy Street & State Street







#### Park Entrance at Marcy Street & State Street







#### **Public Art & Play**







#### **Formal Garden**





























### **Hovey Fountain Entrance on Marcy Street**







#### **Hovey Fountain Entrance on Marcy Street**







#### **Hovey Fountain Entrance on Marcy Street**







### **Liberty Pole Entrance**











**Liberty Pole Entrance** 



# **Display Gardens**







### **Display Gardens**







December 12, 2016

#### Waterfront







### Waterfront













### **The Bowl**

























#### A Moveable Stage Facility





# A Movable Stage Facility

Portable Stage Findings

- Stages can be rented or purchased
- Professional companies will store, set up, inspect, take down and transport the stage facility.
- Stages comply with the full building code and are inspected by city officials
- Screening at the sides of the stage is done with fabric drapes and are taken down after each performance
- A movable sound booth can be located up to 300' away from the stage and can be removed at the end of the season.







# **DRAFT** Cost of Park Improvements **DRAFT**

- Costs will be significant (whatever plan is adopted)
- Maintenance has been deferred
- Infrastructure needs are great







# Phasing