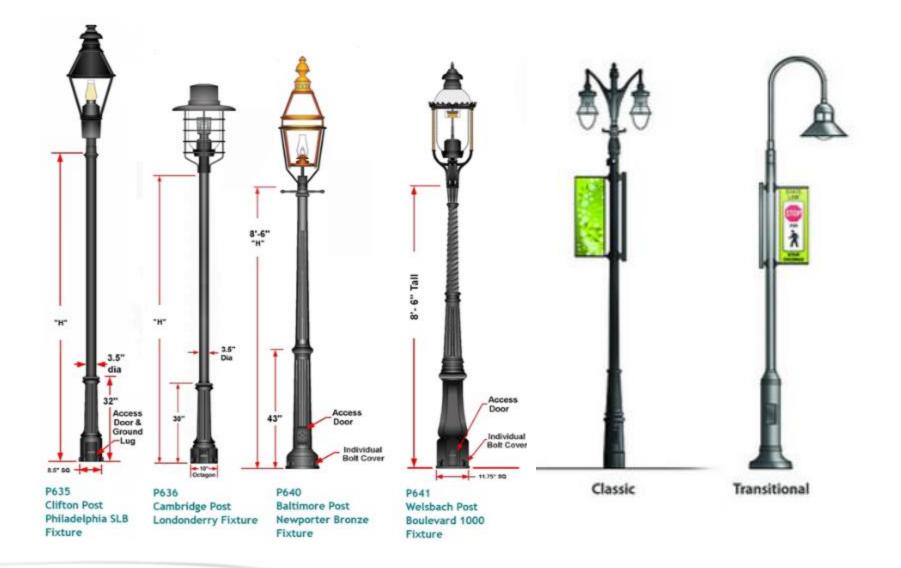

,800,000 \$ 1,000,000 Boardwalk Four Tree Island Ped Link 900,000 TOTAL \$14,050,000

# DRAFT





# Phase 1



- Interim location for moveable stage
   PLUS
  - Careful
    coordination
    between
    new and
    existing





# **DRAFT** Cost of Park Improvements

Total Potential Renovation Cost Averages about \$30/sf Prescott Park Proper + Boardwalk: \$11,900,000 Four Tree Island + Pedestrian Link: \$2,150,000 Design + Permitting (15% of construction): \$2,000,000







# Site Furnishings | Benches









### Site Furnishings | Benches







# Site Furnishings | Benches







### Site Furnishings | Benches, ctd.











# Site Furnishings | Loungers







### **Site Furnishings | Picnic Tables**







# Site Furnishings | Lighting



#### Rough & Ready w/ lighting















Prescott Park Master Plan December 12, 2016 Weston & Sampson DESIGN STUDIO

### Site Furnishings | Lighting



Ashbury

















# Site Furnishings | Waterfront Railings









# Site Furnishings | Crowd Control



**DESIGN STUDIO** 



# Site Furnishings | Wayfinding & Trash Receptacles















# Conclusion Questions / Answers