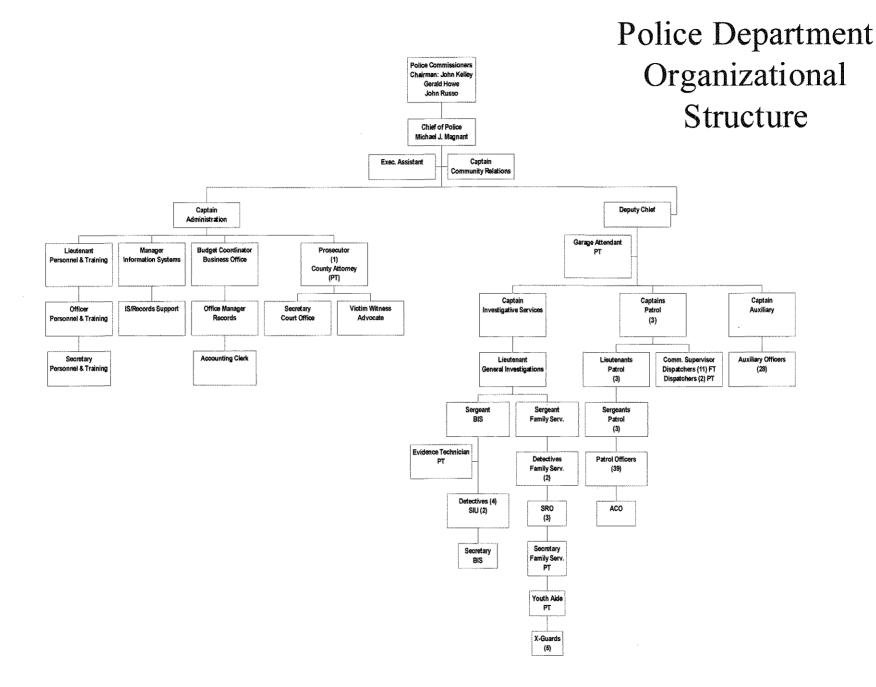

# POSITION SUMMARY SCHEDULE:

| Police Department        |             |              |             |
|--------------------------|-------------|--------------|-------------|
| Positions Full Time      | FY05        | FY06         | FY07        |
|                          |             |              |             |
| Chief                    | 1           | 1            | 1           |
| Deputy Chief             | 1           | 1            | 1           |
| Captain                  | 6           | 6            | 6           |
| Lieutenants              | 5           | 5            | 5           |
| Sergeants                | 6           | 6            | 5           |
| Officers                 | 50          | 50           | 51          |
| Communication Supervisor | 1           | 1            | 1           |
| AIS Manager              | 1           | 1            | 1           |
| Executive Assistant      | 1           | 1            | 1           |
| Budget Coordinator       | 1           | 1            | 1           |
| Dispatchers              | 10          | 11           | 10          |
| Office Manager           | 1           | 1            | 1           |
| Animal Control Officer   | 1           | 1            | 1           |
| Sr. Secretary            | 2           | 2            | 2           |
| Secretary                | 1           | 1            | 1           |
| ISSA/Records             | 1           | 1            | 1           |
| Witness Advocate         | 1           | 1            | 1           |
| Accounting Assistant     | 0           | 0            | 1           |
| Total Full Time          | 90          | 91           | 91          |
| Position Part time       |             |              |             |
|                          |             |              |             |
| Youth Advocate           | 0.38        | 0.38         | 0.38        |
| Auto Maintenance         | 0.6         | 0.6          | 0.6         |
| Evidence Technician      | 0.75        | 0.75         | 0.75        |
| Secretary                | 0.13        | 0.5          | 0           |
| Data Entry Clerk         | 0.6         | 0.6          | 0           |
| Auxiliary Police         |             | 28 Positions |             |
| Crossing Guards          | 5 Positions | 5 Positions  | 5 Positions |
| Dispatcher               | on call     | on call      | on call     |