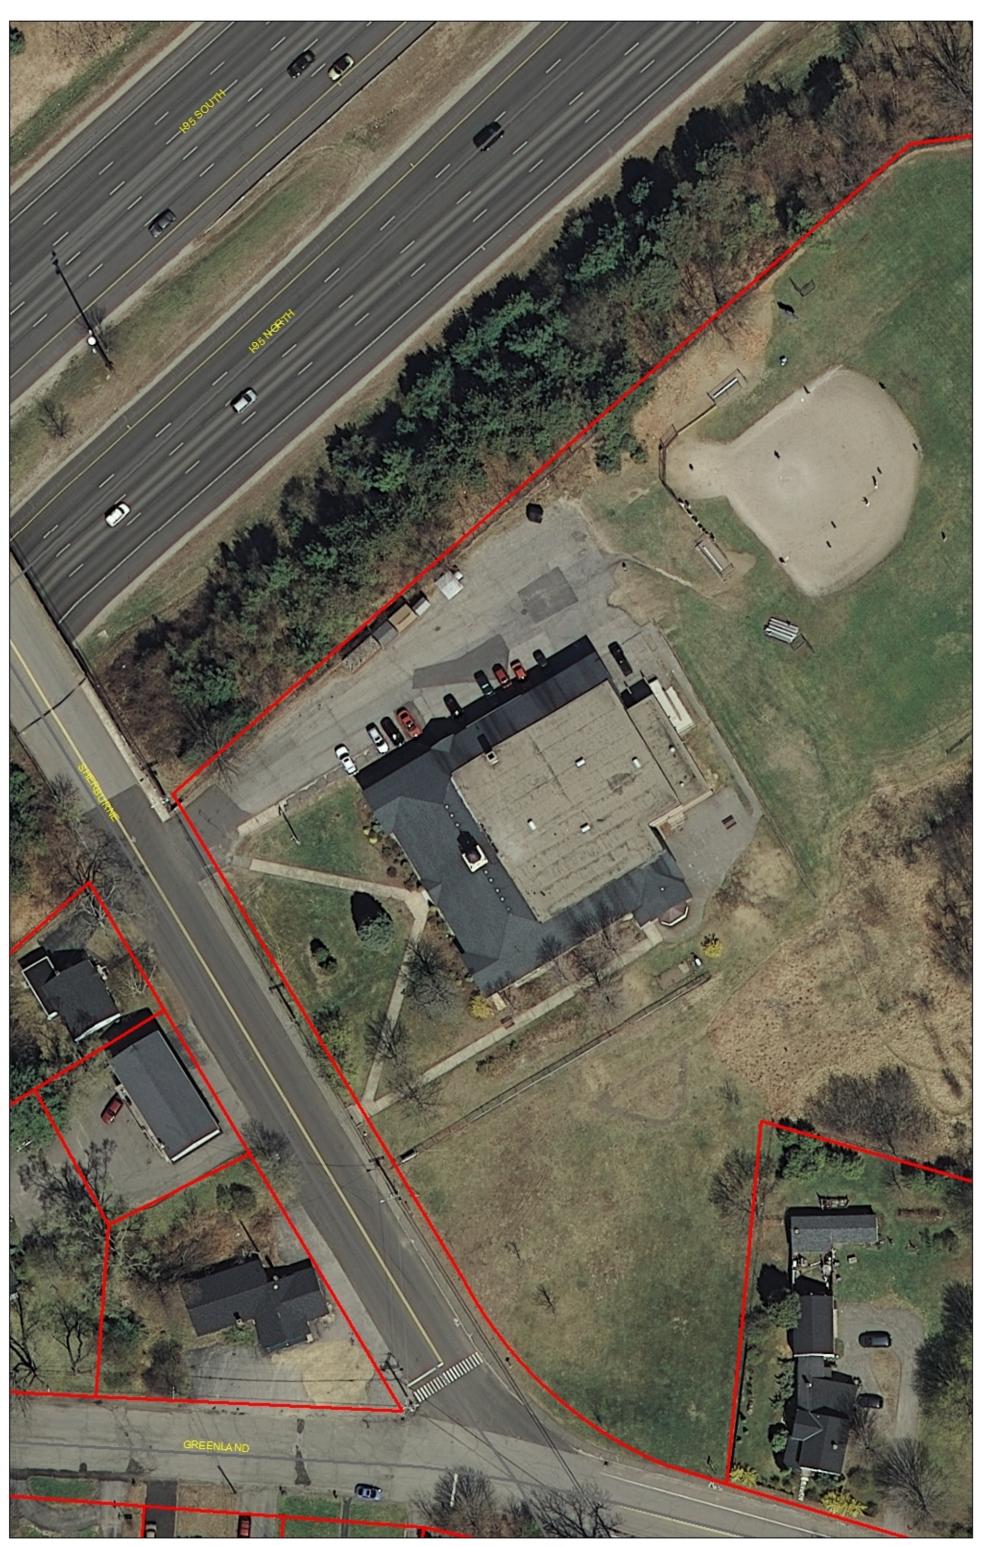

## Bid #60-14 Sherburne School and High School Roofs Replacement Addendum 1

This Addendum forms part of the original document marked: Bid #60-14 Sherburne School and High School Roofs Replacement.

<u>Attached</u> are photos of the Sherburne School and the High School Roofs. These photos were inadvertently omitted from the original bid specifications.

All else will remain unchanged from the original bid document.

Please acknowledge this addendum within your proposal, failure to do so may subject a bidder to disqualification.

Continue below for the two photos.