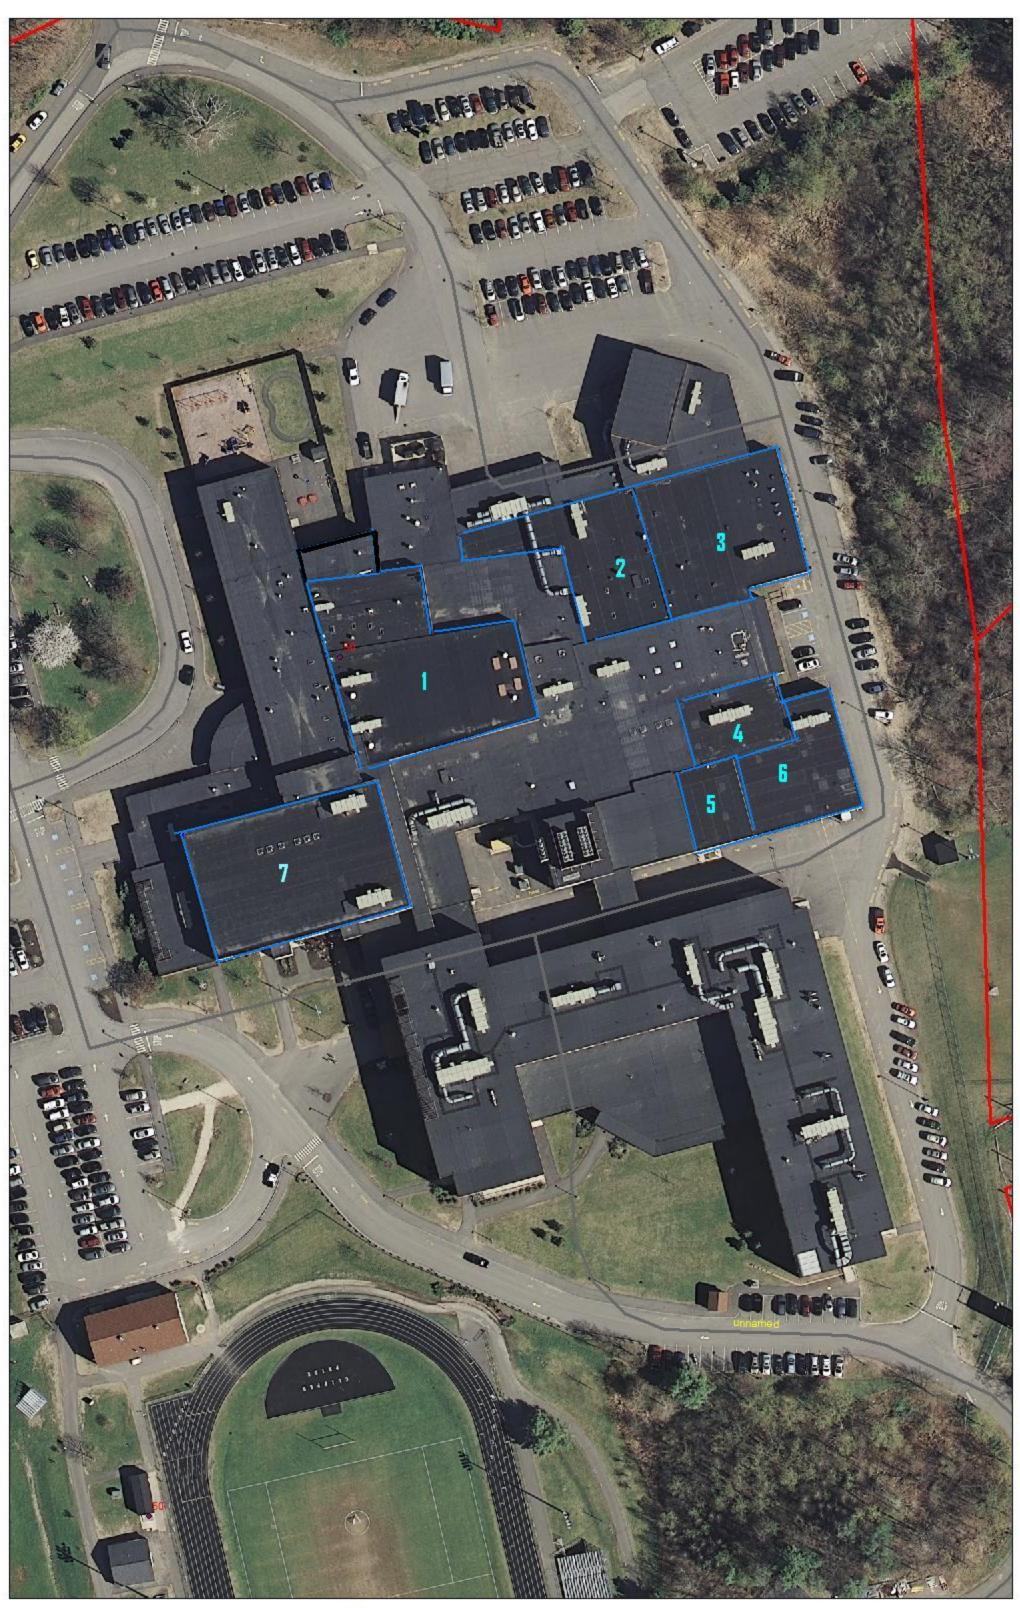

## Bid #60-14 Sherburne School and High School Roofs Replacement Addendum 1

This Addendum forms part of the original document marked: Bid #60-14 Sherburne School and High School Roofs Replacement.

<u>Attached</u> are photos of the Sherburne School and the High School Roofs. These photos were inadvertently omitted from the original bid specifications.

All else will remain unchanged from the original bid document.

Please acknowledge this addendum within your proposal, failure to do so may subject a bidder to disqualification.

Continue below for the two photos.