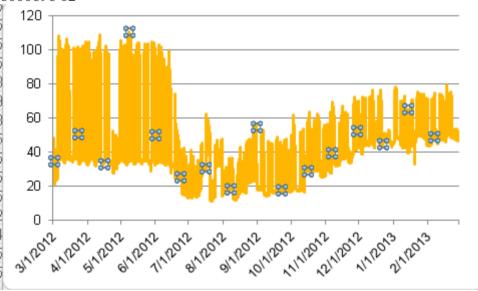

The load shape for the meter below changed in June 2012. What caused this? What is the expected load shape and usage going forward? 8000696 02

# A: This is from the Middle School where there have been lots of projects recently. The facility manager there says that the pattern you see from 7/12 going forward will be typical. Low in the summer, higher in the winter, low on weekends and school breaks.