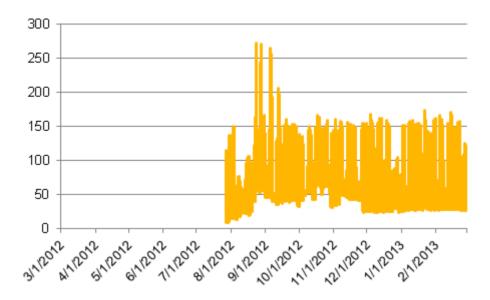

Q: Based on the HU, the meter below began in June 2012. Is the usage expected to stay at its current level and load shape? What were the spike in usage in August/September? Will these spiked be reoccurring and if so, in what parts of the year? Meter - 8000696 06

# A: Again, this is a Middle School account for a new building coming on line. The spikes were likely the new equipment being testedor newly cycling before getting a steady set point. The load shape will most likely show a 50-150 spread with the peak in the winter, but going down in the summer.