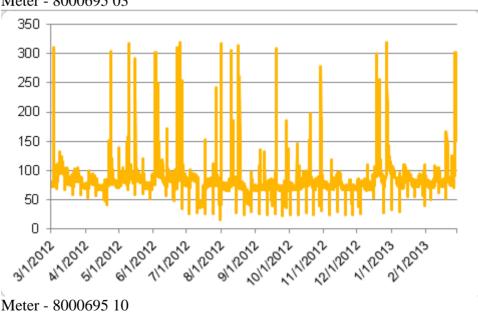

A: Yes. These accounts belong to sewer lift stations that have spiky usage depending on the flow of storm water they receive. Those shapes are likely to stay that way.

Q: For the Revised CITY OF PORTSMOUTH, NH RFP #38-13 ADDENDUM #1-April 26th submittal change- Are we now looking @ a <u>June 1st contract start</u> date ? A: Yes. It's more reasonable to think the selected firm can get all the accounts registered by 1 June (versus 1 May).