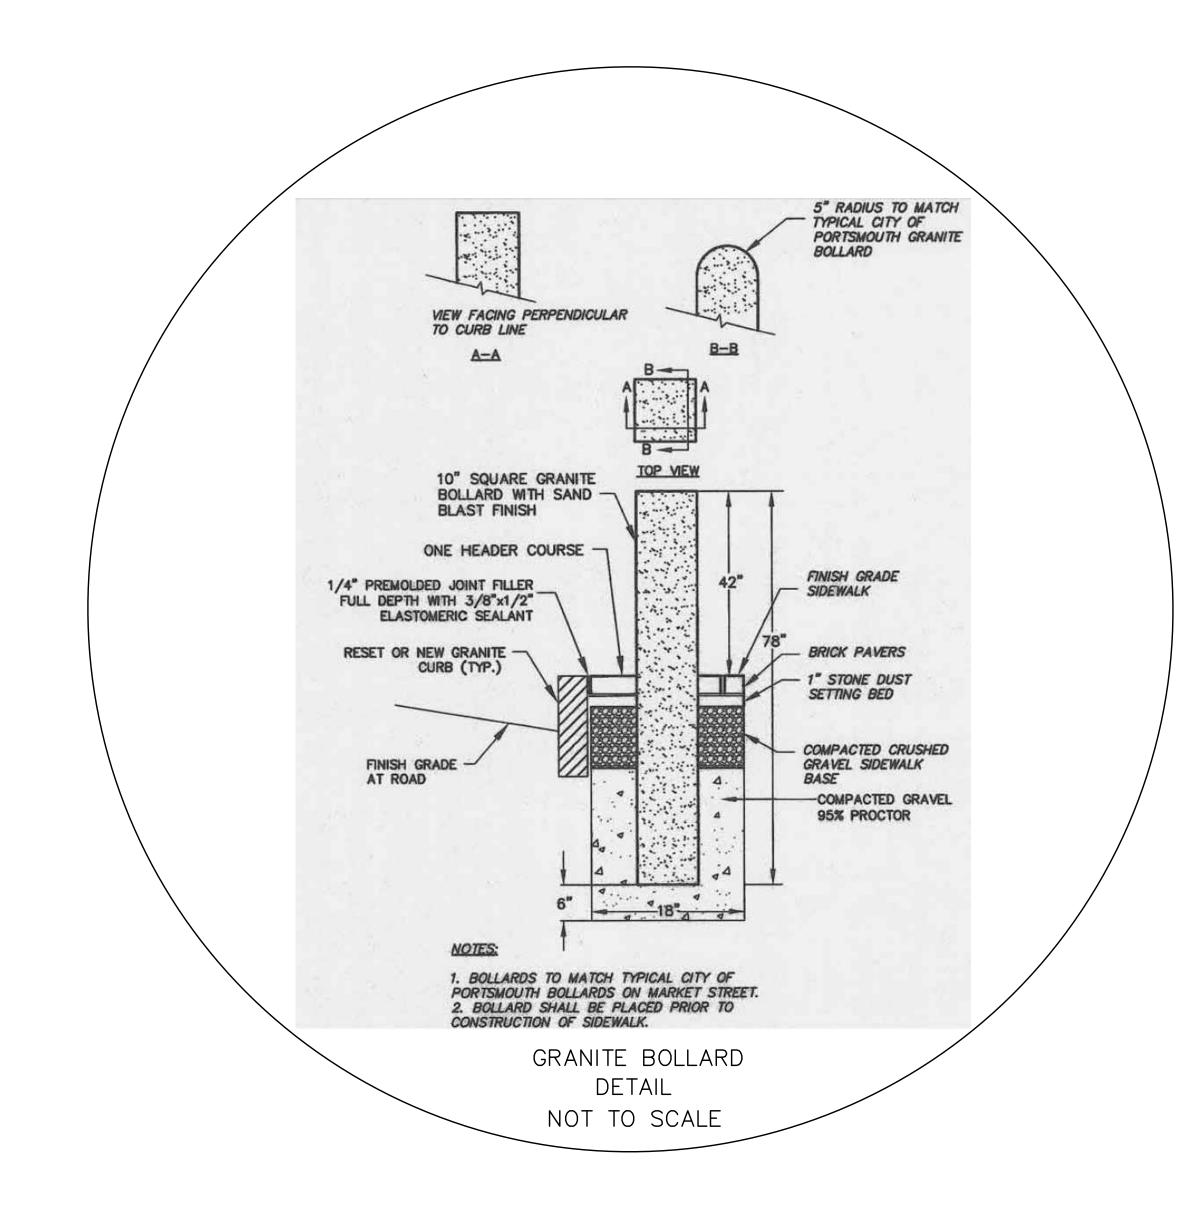

CONSTRUCTION DETAILS 2
FOR
HIGH-HANOVER AREA
RESTORATION PROJECT

PORTSMOUTH, NEW HAMPSHIRE

DESIGN: RAF

SCALE: 1"=20'

DATE: 1/18/17

SHEET: 11 OF 11

PROJECT # 7199