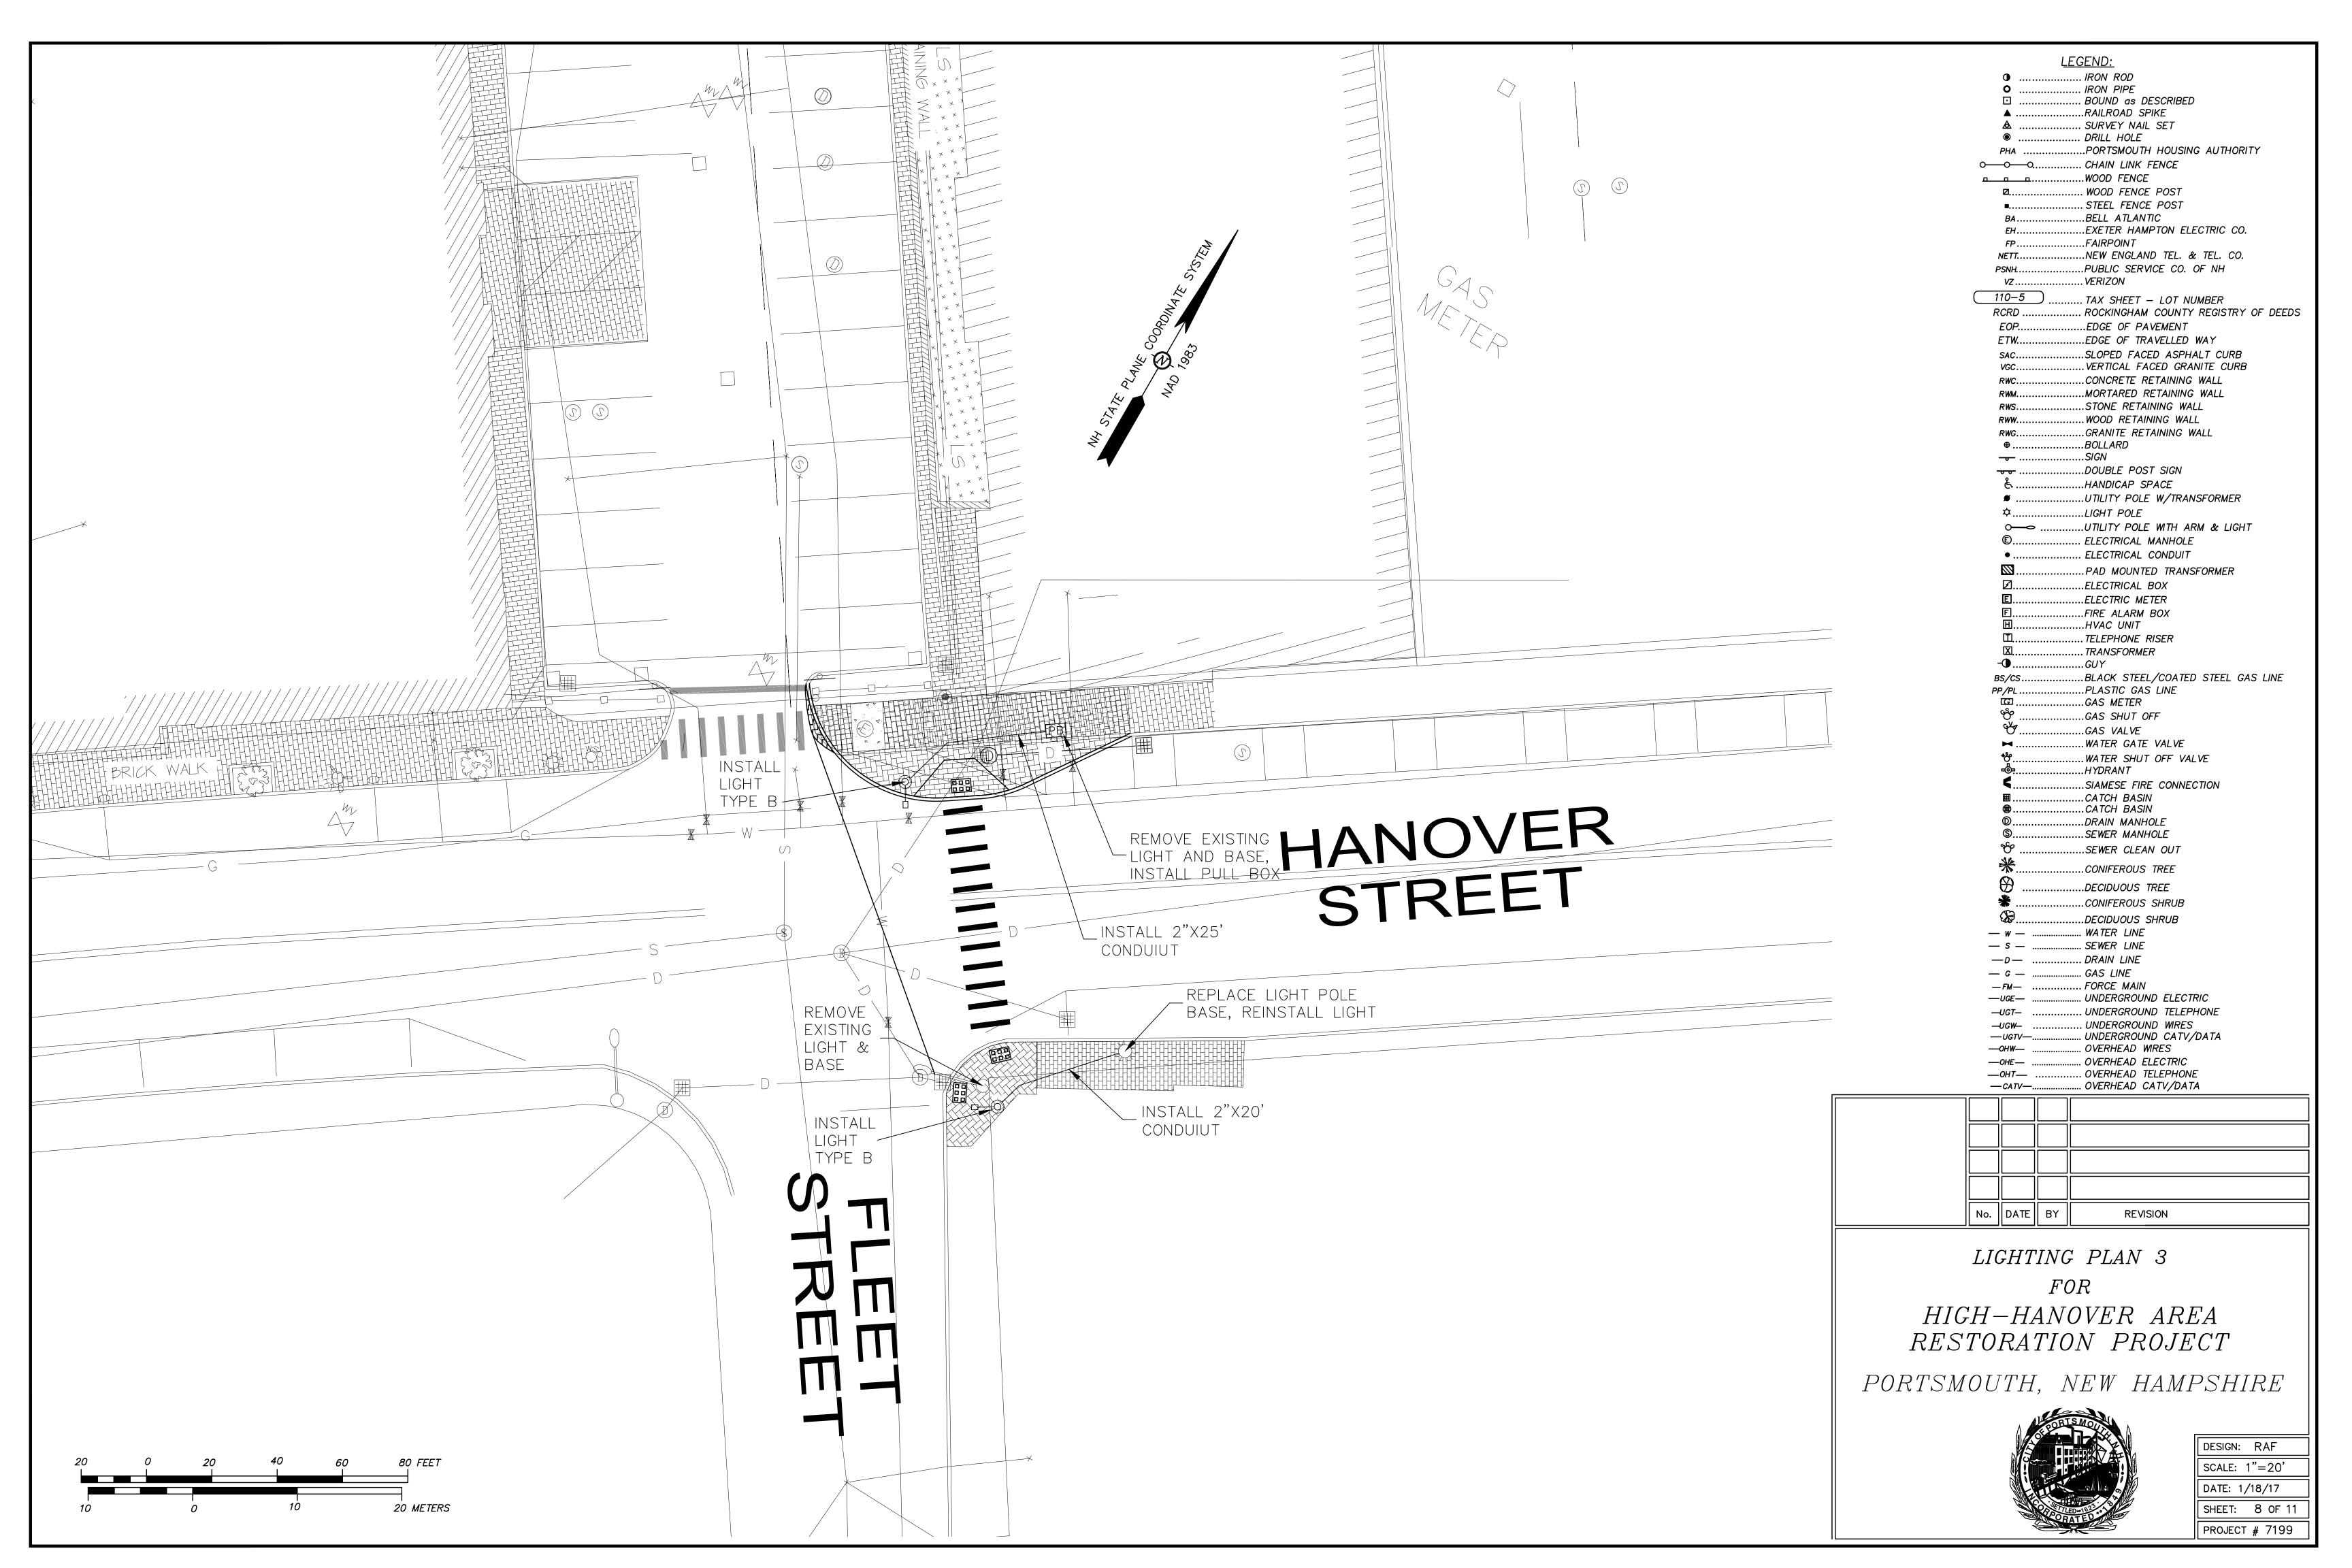

## NOTES:

- 1. THIS PLAN WAS PREPARED BY JAMES VERRA AND ASSOC., INC. FOR CIVILWORKS, INC. THIS PLAN WAS PREPARED TO SUPPORT PSNH EFFORTS TO MOVE OVERHEAD UTILITIES BELOW GROUND. THIS PLAN IS BASED ON A FIELD SURVEY BY JAMES VERRA AND ASSOC., INC. PERFORMED MARCH, APRIL 2014 AND RECORD INFORMATION.
- 2. SEWER LATERALS NOT DEPICTED HEREON. ONLY WATER SERVICES MARKED OUT BY THE CITY OF PORTSMOUTH SHOWN HEREON.
- 3. THE LOCATION OF ALL UNDERGROUND UTILITIES SHOWN HEREON ARE APPROXIMATE AND ARE BASED UPON THE FIELD LOCATION OF ALL VISIBLE STRUCTURES (IE CATCH BASINS, MANHOLES, WATER GATES ETC.) AND INFORMATION COMPILED FROM PLANS PROVIDED BY UTILITY COMPANIES AND GOVERNMENTAL AGENCIES. ALL CONTRACTORS SHOULD NOTIFY, IN WRITING, SAID AGENCIES PRIOR TO ANY EXCAVATION WORK AND CALL DIG—SAFE @ 1—888—DIG—SAFE.
- 4. SEWER & DRAIN CONNECTIONS SHOWN HEREON PER CITY OF PORTSMOUTH INFORMATION AND NOT FIELD VERIFIED. WATER LINES SHOWN HEREON AS DASHED LINES PER CITY OF PORTSMOUTH INFORMATION.
- 5. HORIZONTAL DATUM: NAD 1983 (1986 CONTROL ADJUSTMENT)
  PRIMARY BM: CITY CONTROL POINT "ALBA"
  ON SITE CONTROL ESTABLISH USING SURVEY GRADE GPS UNITS.

| MAP-LOT     | OWNER OF RECORD                                | DEED REF.     |
|-------------|------------------------------------------------|---------------|
| PARCEL "3D" | HEIRS OF JOHN E. SWANSON                       | 1700/134      |
| 117–1       | CITY OF PORTSMOUTH                             | SEE PLAN      |
| 117–16      | CITY OF PORTSMOUTH                             | 3348/505      |
| 117-29      | 36 MARKET STREET CONDOMINIUM                   | 4864/1531     |
| 117-30      | CAPITAL SECURITY FINANCIAL SERVICES, INC.      | 2839/1290     |
| 117-31      | NANCY H. ALEXANDER                             | 2901/148      |
| 117-32      | THE 50-52 MARKET STREET REALTY TRUST           | 3029/2018     |
| 117–33      | PETER R. EGELSTON, TRUSTEE                     | 3121/444      |
| 117-34      | KAYLA REALTY, LLC                              | 4057/475      |
| 117-35      | JESSICA REALTY, LLC                            | 4057/434      |
| 117-36      | KRS REALTY, LLC                                | 3506/1271     |
| 117-47      | PAUL D. SORLI                                  | 3036/1448     |
| 118–6       | 100 MARKET STREET, LLC                         | 3485/971      |
| 118-8       | THE NATIONAL SOCIETY OF COLONIAL DAMES OF AMER | RICA 1538/245 |
|             | THE "MOFFATT-LADD" HOUSE                       |               |
| 118–16      | GALARO PROPERTIES, LLC                         | 5159/2413     |
| 118–17      | LEON V. & MARGARET A. FREDETTE                 | 3224/617      |
| 118–18      | MICHAEL J. LACROIX                             | 3398/1240     |
| 118–19      | MICHAEL J. LACROIX                             | 3398/1240     |
| 118-20      | KIMBERLY A. LUCY & JAMES C. LUCY, TRUSTEES     | 5198/598      |
| 118-21      | KIMBERLY A. LUCY & JAMES C. LUCY, TRUSTEES     | 5198/600      |
| 118-22      | JOSEPH J. & JENNIFER ALMEIDA                   | 4248/2694     |
| 118–23      | HIGH HANOVER CONDOMINIUM                       | 2546/2583     |
| 118-24      | JEFFREY H. MARPLE, TRUSTEE                     | 5291/266      |
| 118-24-1    | JEFFREY H. MARPLE, TRUSTEE                     | 5291/266      |
| 118-26      | THE HILL OF PORTSMOUTH, N.H. CONDOMINIUM       | 3538/2793     |
| 118-26A     | NEW HAMPSHIRE LEGAL ASSISTANCE, INC.           | 2337/258      |
| 118-30      | PARADE HOTEL, LLC                              | 4441/1747     |
| 125-22      | PARADE RESIDENCE HOTEL, LLC                    | 5011/121      |