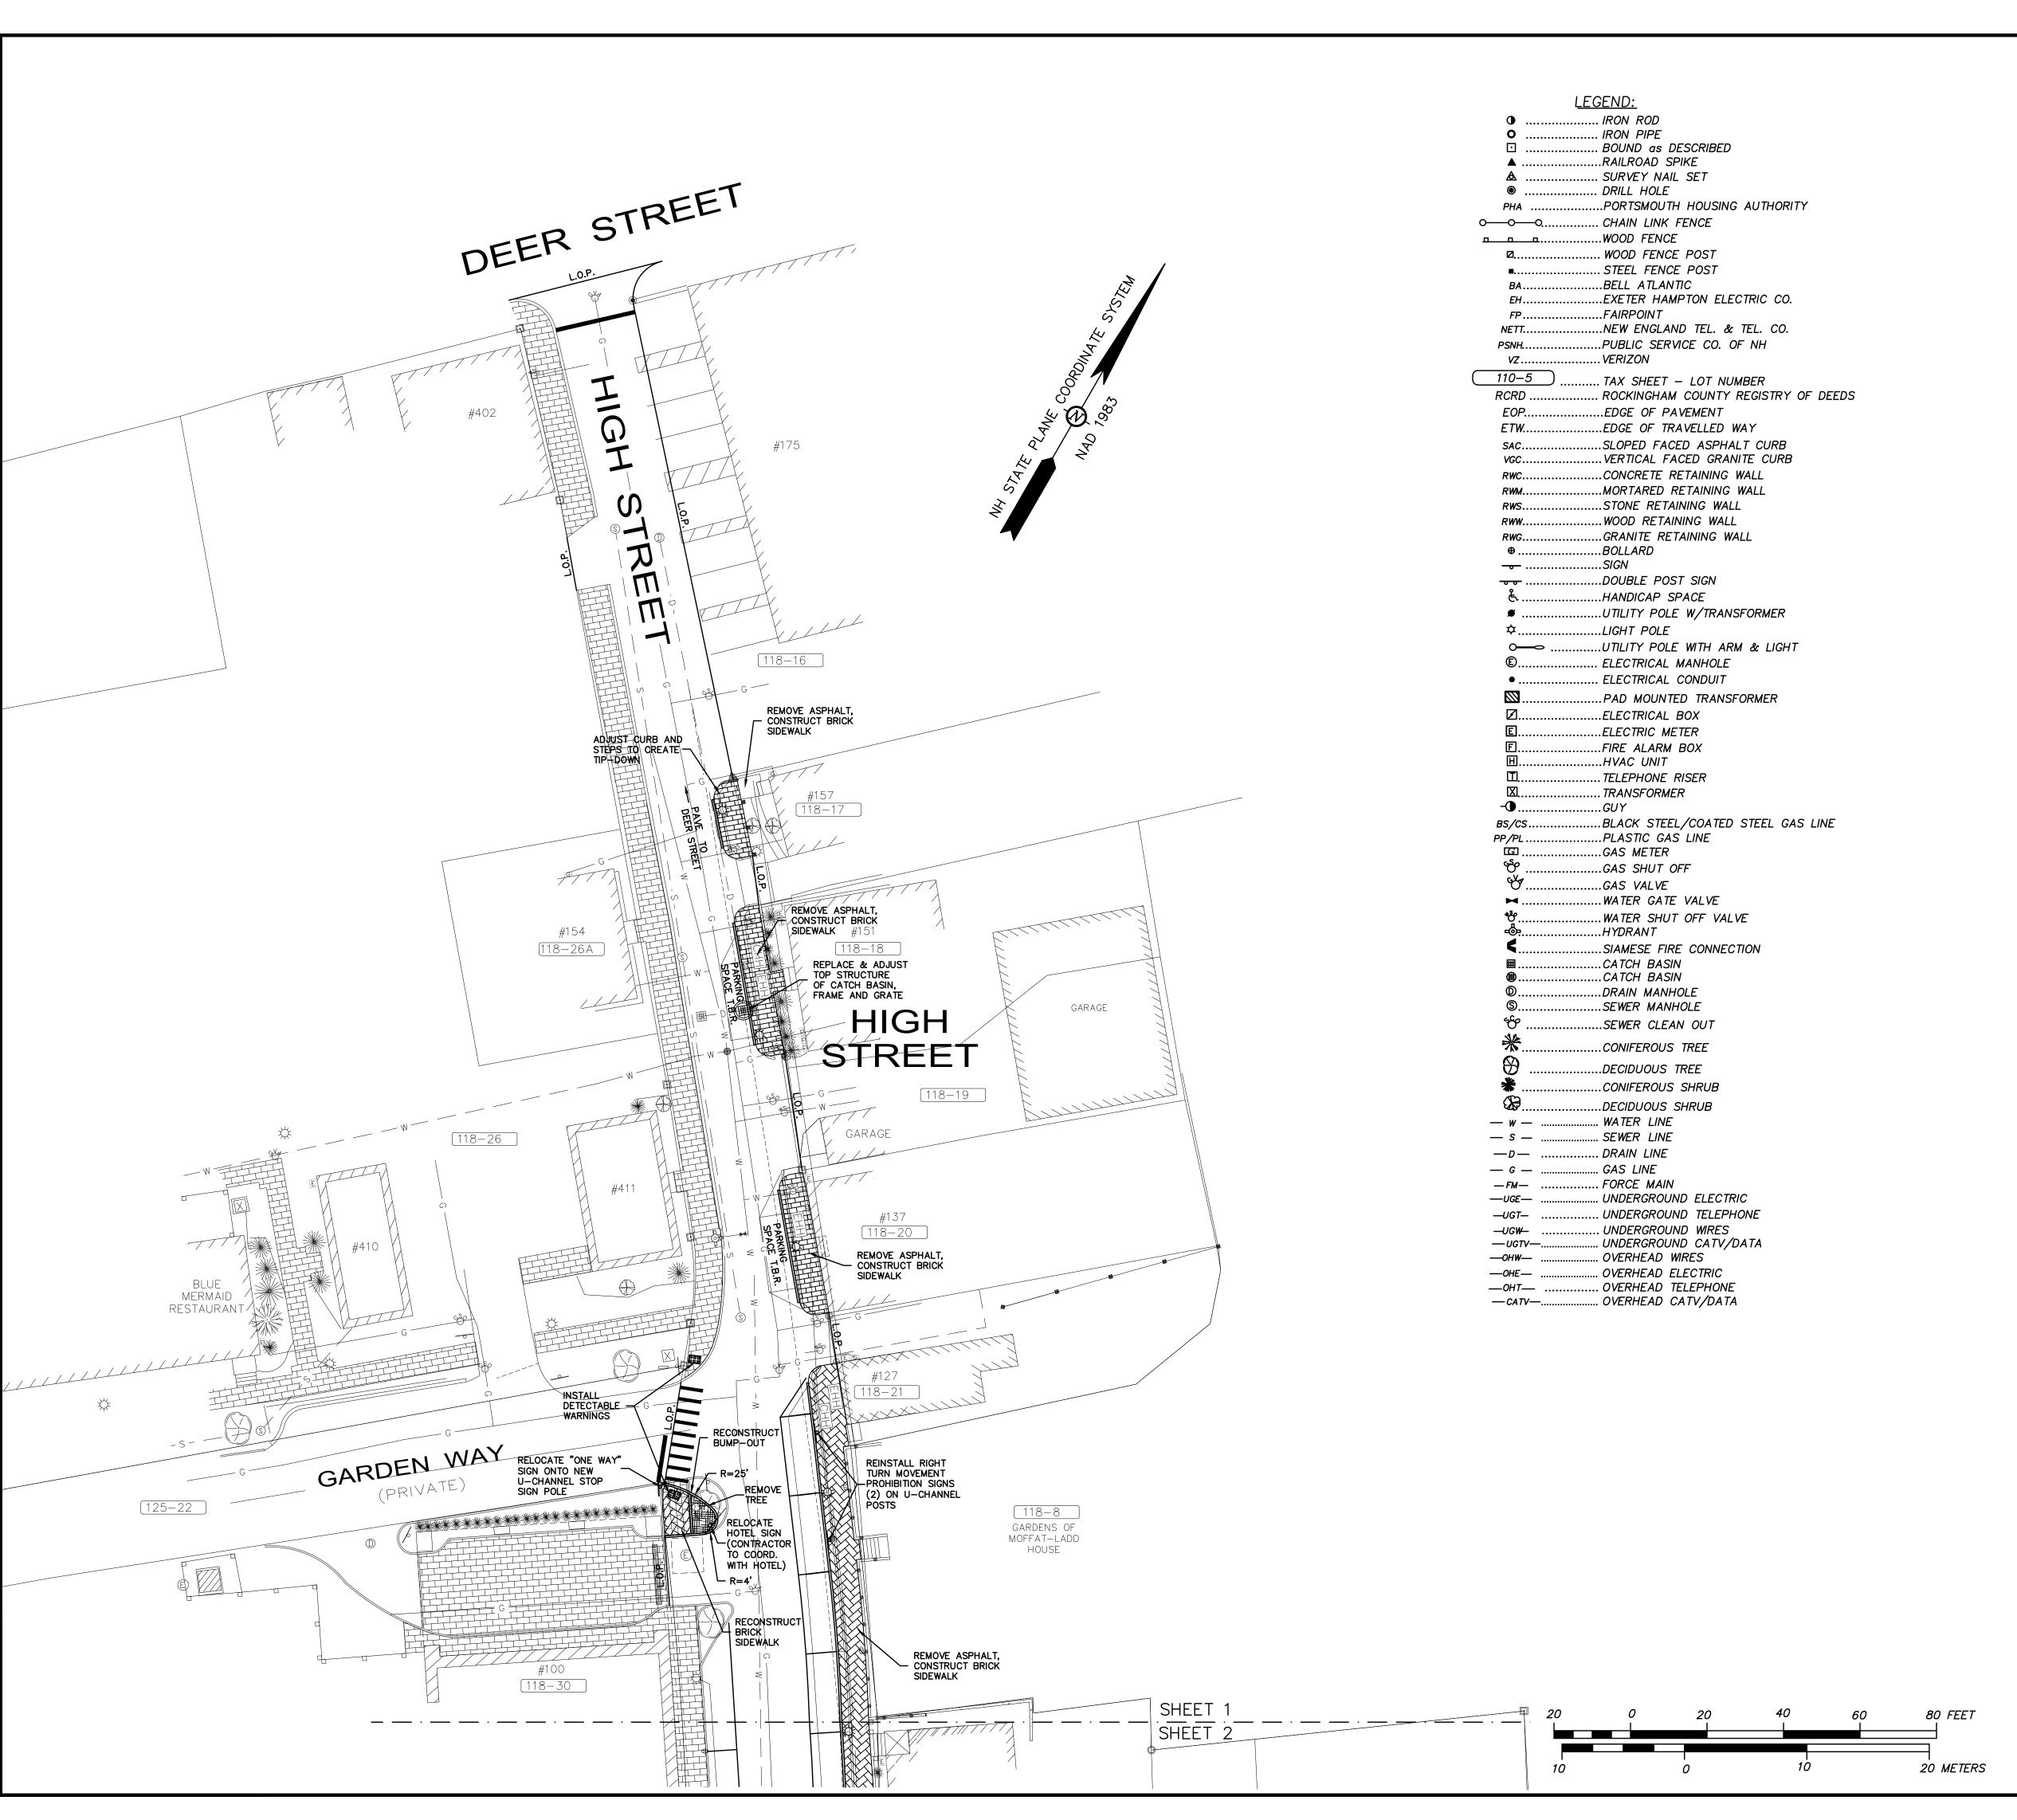

CONSTRUCTION PLAN 1

FOR

HIGH-HANOVER AREA
RESTORATION PROJECT

PORTSMOUTH, NEW HAMPSHIRE

DESIGN: RAF

SCALE: 1"=20'

DATE: 1/18/17

SHEET: 2 OF 11