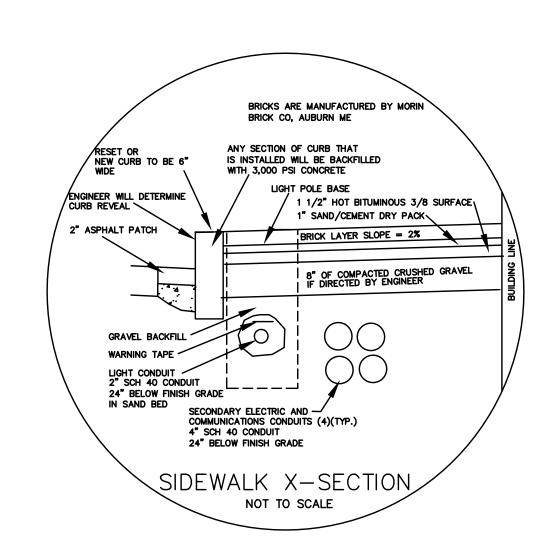

CONSTRUCTION DETAILS 2
FOR
HIGH-HANOVER AREA
RESTORATION PROJECT

PORTSMOUTH, NEW HAMPSHIRE

DESIGN: RAF

SCALE: 1"=20'

DATE: 1/18/17

SHEET: 11 OF 11

PROJECT # 7199