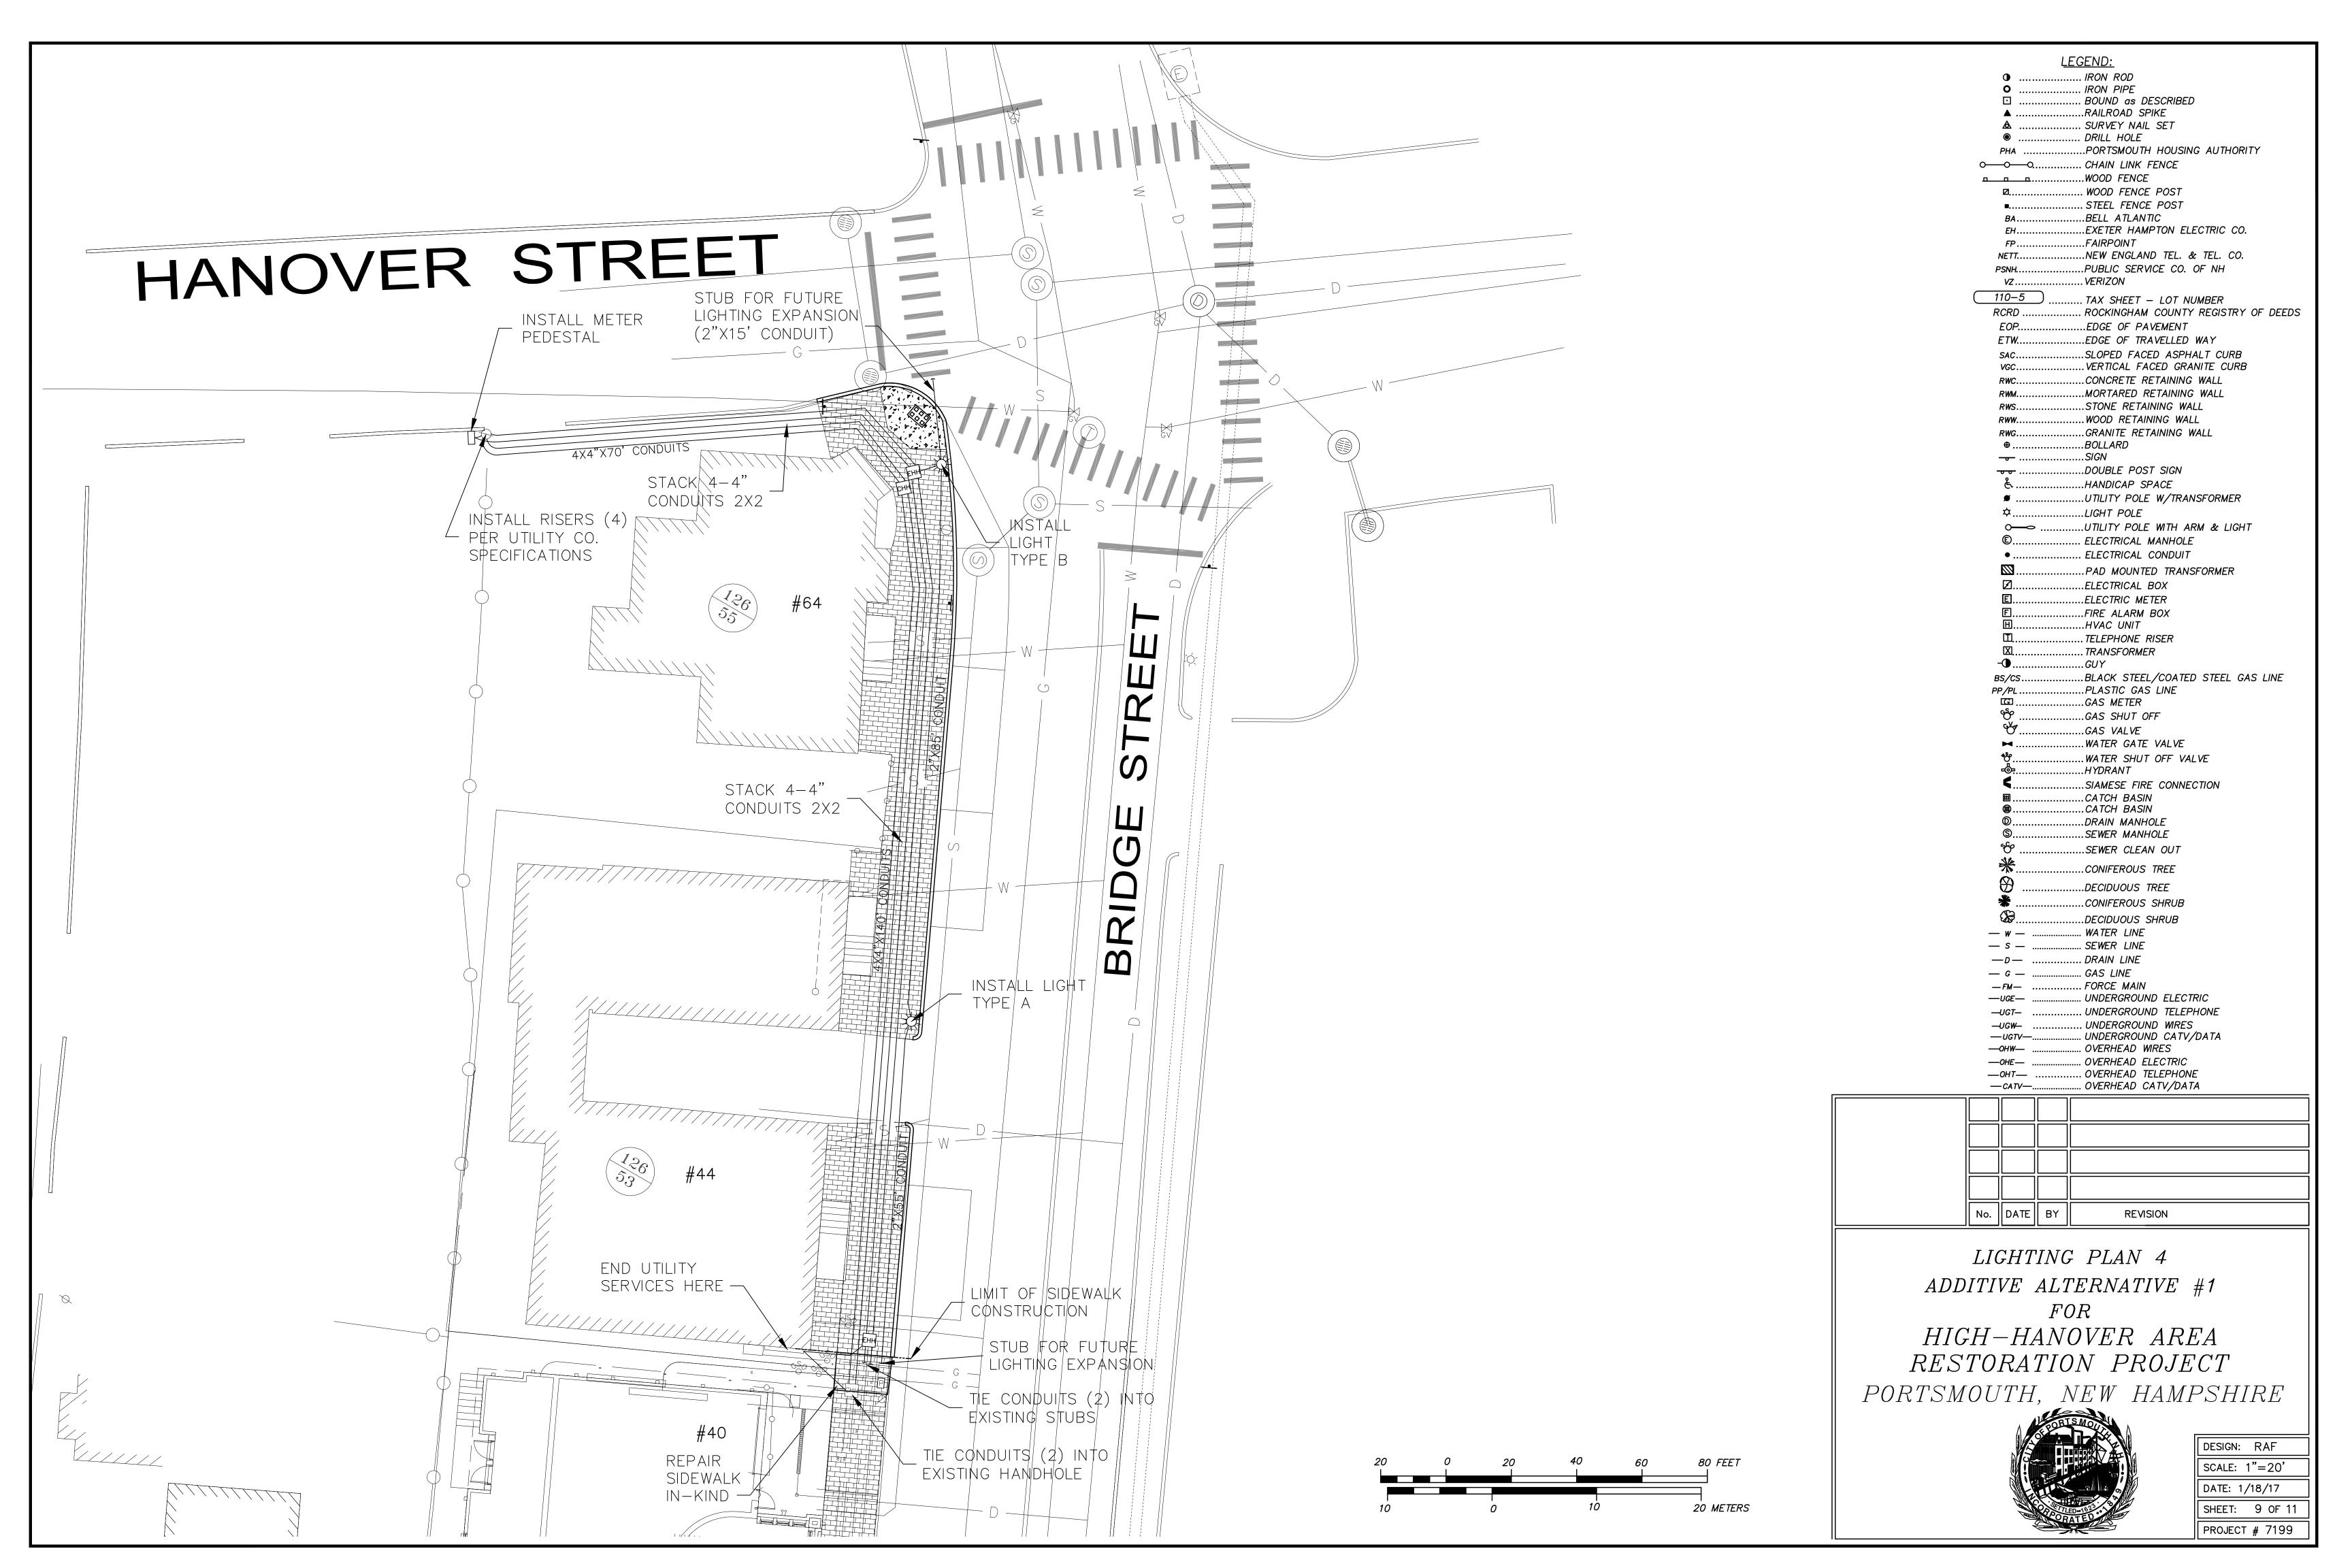

## NOTES:

- 1. THIS PLAN WAS PREPARED BY JAMES VERRA AND ASSOC., INC. FOR CIVILWORKS, INC. THIS PLAN WAS PREPARED TO SUPPORT PSNH EFFORTS TO MOVE OVERHEAD UTILITIES BELOW GROUND. THIS PLAN IS BASED ON A FIELD SURVEY BY JAMES VERRA AND ASSOC., INC. PERFORMED MARCH, APRIL 2014 AND RECORD INFORMATION.
- 2. SEWER LATERALS NOT DEPICTED HEREON. ONLY WATER SERVICES MARKED OUT BY THE CITY OF PORTSMOUTH SHOWN HEREON.
- 3. THE LOCATION OF ALL UNDERGROUND UTILITIES SHOWN HEREON ARE APPROXIMATE AND ARE BASED UPON THE FIELD LOCATION OF ALL VISIBLE STRUCTURES (IE CATCH BASINS, MANHOLES, WATER GATES ETC.) AND INFORMATION COMPILED FROM PLANS PROVIDED BY UTILITY COMPANIES AND GOVERNMENTAL AGENCIES. ALL CONTRACTORS SHOULD NOTIFY, IN WRITING, SAID AGENCIES PRIOR TO ANY EXCAVATION WORK AND CALL DIG—SAFE @ 1—888—DIG—SAFE.
- 4. SEWER & DRAIN CONNECTIONS SHOWN HEREON PER CITY OF PORTSMOUTH INFORMATION AND NOT FIELD VERIFIED. WATER LINES SHOWN HEREON AS DASHED LINES PER CITY OF PORTSMOUTH INFORMATION.
- 5. HORIZONTAL DATUM: NAD 1983 (1986 CONTROL ADJUSTMENT)
  PRIMARY BM: CITY CONTROL POINT "ALBA"
  ON SITE CONTROL ESTABLISH USING SURVEY GRADE GPS UNITS.

| MAP-LOT     | OWNER OF RECORD                                | DEED REF.     |
|-------------|------------------------------------------------|---------------|
| PARCEL "3D" | HEIRS OF JOHN E. SWANSON                       | 1700/134      |
| 117–1       | CITY OF PORTSMOUTH                             | SEE PLAN      |
| 117–16      | CITY OF PORTSMOUTH                             | 3348/505      |
| 117-29      | 36 MARKET STREET CONDOMINIUM                   | 4864/1531     |
| 117-30      | CAPITAL SECURITY FINANCIAL SERVICES, INC.      | 2839/1290     |
| 117-31      | NANCY H. ALEXANDER                             | 2901/148      |
| 117-32      | THE 50-52 MARKET STREET REALTY TRUST           | 3029/2018     |
| 117–33      | PETER R. EGELSTON, TRUSTEE                     | 3121/444      |
| 117-34      | KAYLA REALTY, LLC                              | 4057/475      |
| 117-35      | JESSICA REALTY, LLC                            | 4057/434      |
| 117-36      | KRS REALTY, LLC                                | 3506/1271     |
| 117-47      | PAUL D. SORLI                                  | 3036/1448     |
| 118–6       | 100 MARKET STREET, LLC                         | 3485/971      |
| 118-8       | THE NATIONAL SOCIETY OF COLONIAL DAMES OF AMER | RICA 1538/245 |
|             | THE "MOFFATT-LADD" HOUSE                       |               |
| 118–16      | GALARO PROPERTIES, LLC                         | 5159/2413     |
| 118–17      | LEON V. & MARGARET A. FREDETTE                 | 3224/617      |
| 118–18      | MICHAEL J. LACROIX                             | 3398/1240     |
| 118–19      | MICHAEL J. LACROIX                             | 3398/1240     |
| 118-20      | KIMBERLY A. LUCY & JAMES C. LUCY, TRUSTEES     | 5198/598      |
| 118-21      | KIMBERLY A. LUCY & JAMES C. LUCY, TRUSTEES     | 5198/600      |
| 118-22      | JOSEPH J. & JENNIFER ALMEIDA                   | 4248/2694     |
| 118–23      | HIGH HANOVER CONDOMINIUM                       | 2546/2583     |
| 118-24      | JEFFREY H. MARPLE, TRUSTEE                     | 5291/266      |
| 118-24-1    | JEFFREY H. MARPLE, TRUSTEE                     | 5291/266      |
| 118-26      | THE HILL OF PORTSMOUTH, N.H. CONDOMINIUM       | 3538/2793     |
| 118-26A     | NEW HAMPSHIRE LEGAL ASSISTANCE, INC.           | 2337/258      |
| 118-30      | PARADE HOTEL, LLC                              | 4441/1747     |
| 125-22      | PARADE RESIDENCE HOTEL, LLC                    | 5011/121      |