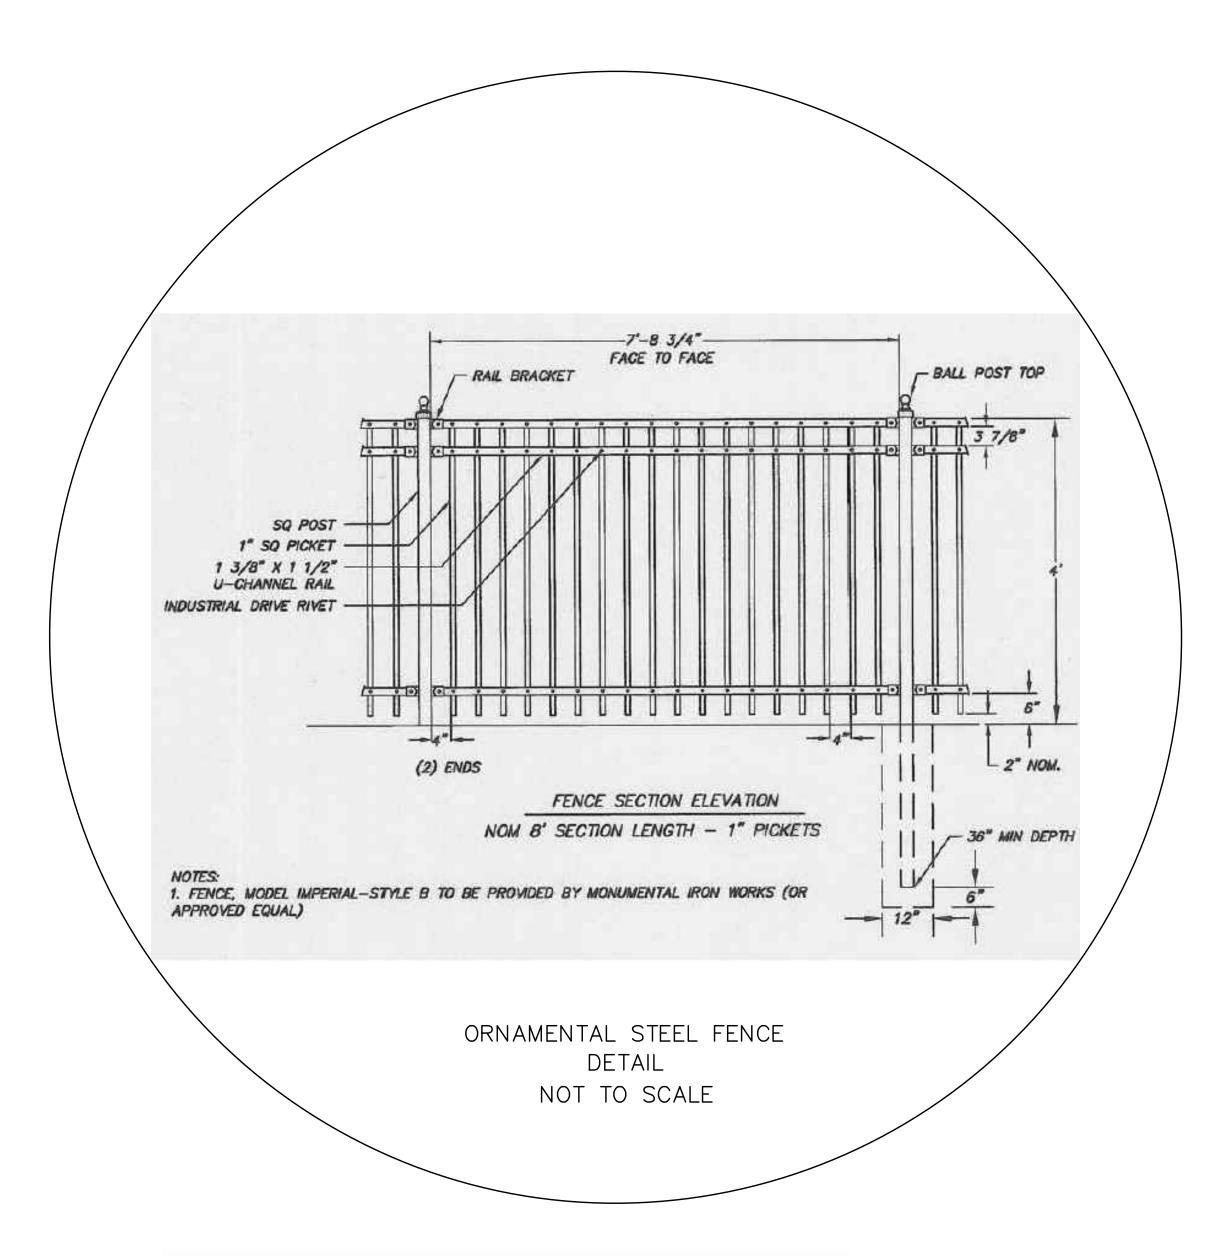

CONSTRUCTION DETAILS 2
FOR
HIGH-HANOVER AREA
RESTORATION PROJECT

PORTSMOUTH, NEW HAMPSHIRE

DESIGN: RAF

SCALE: 1"=20'

DATE: 1/18/17

SHEET: 11 OF 11

PROJECT # 7199