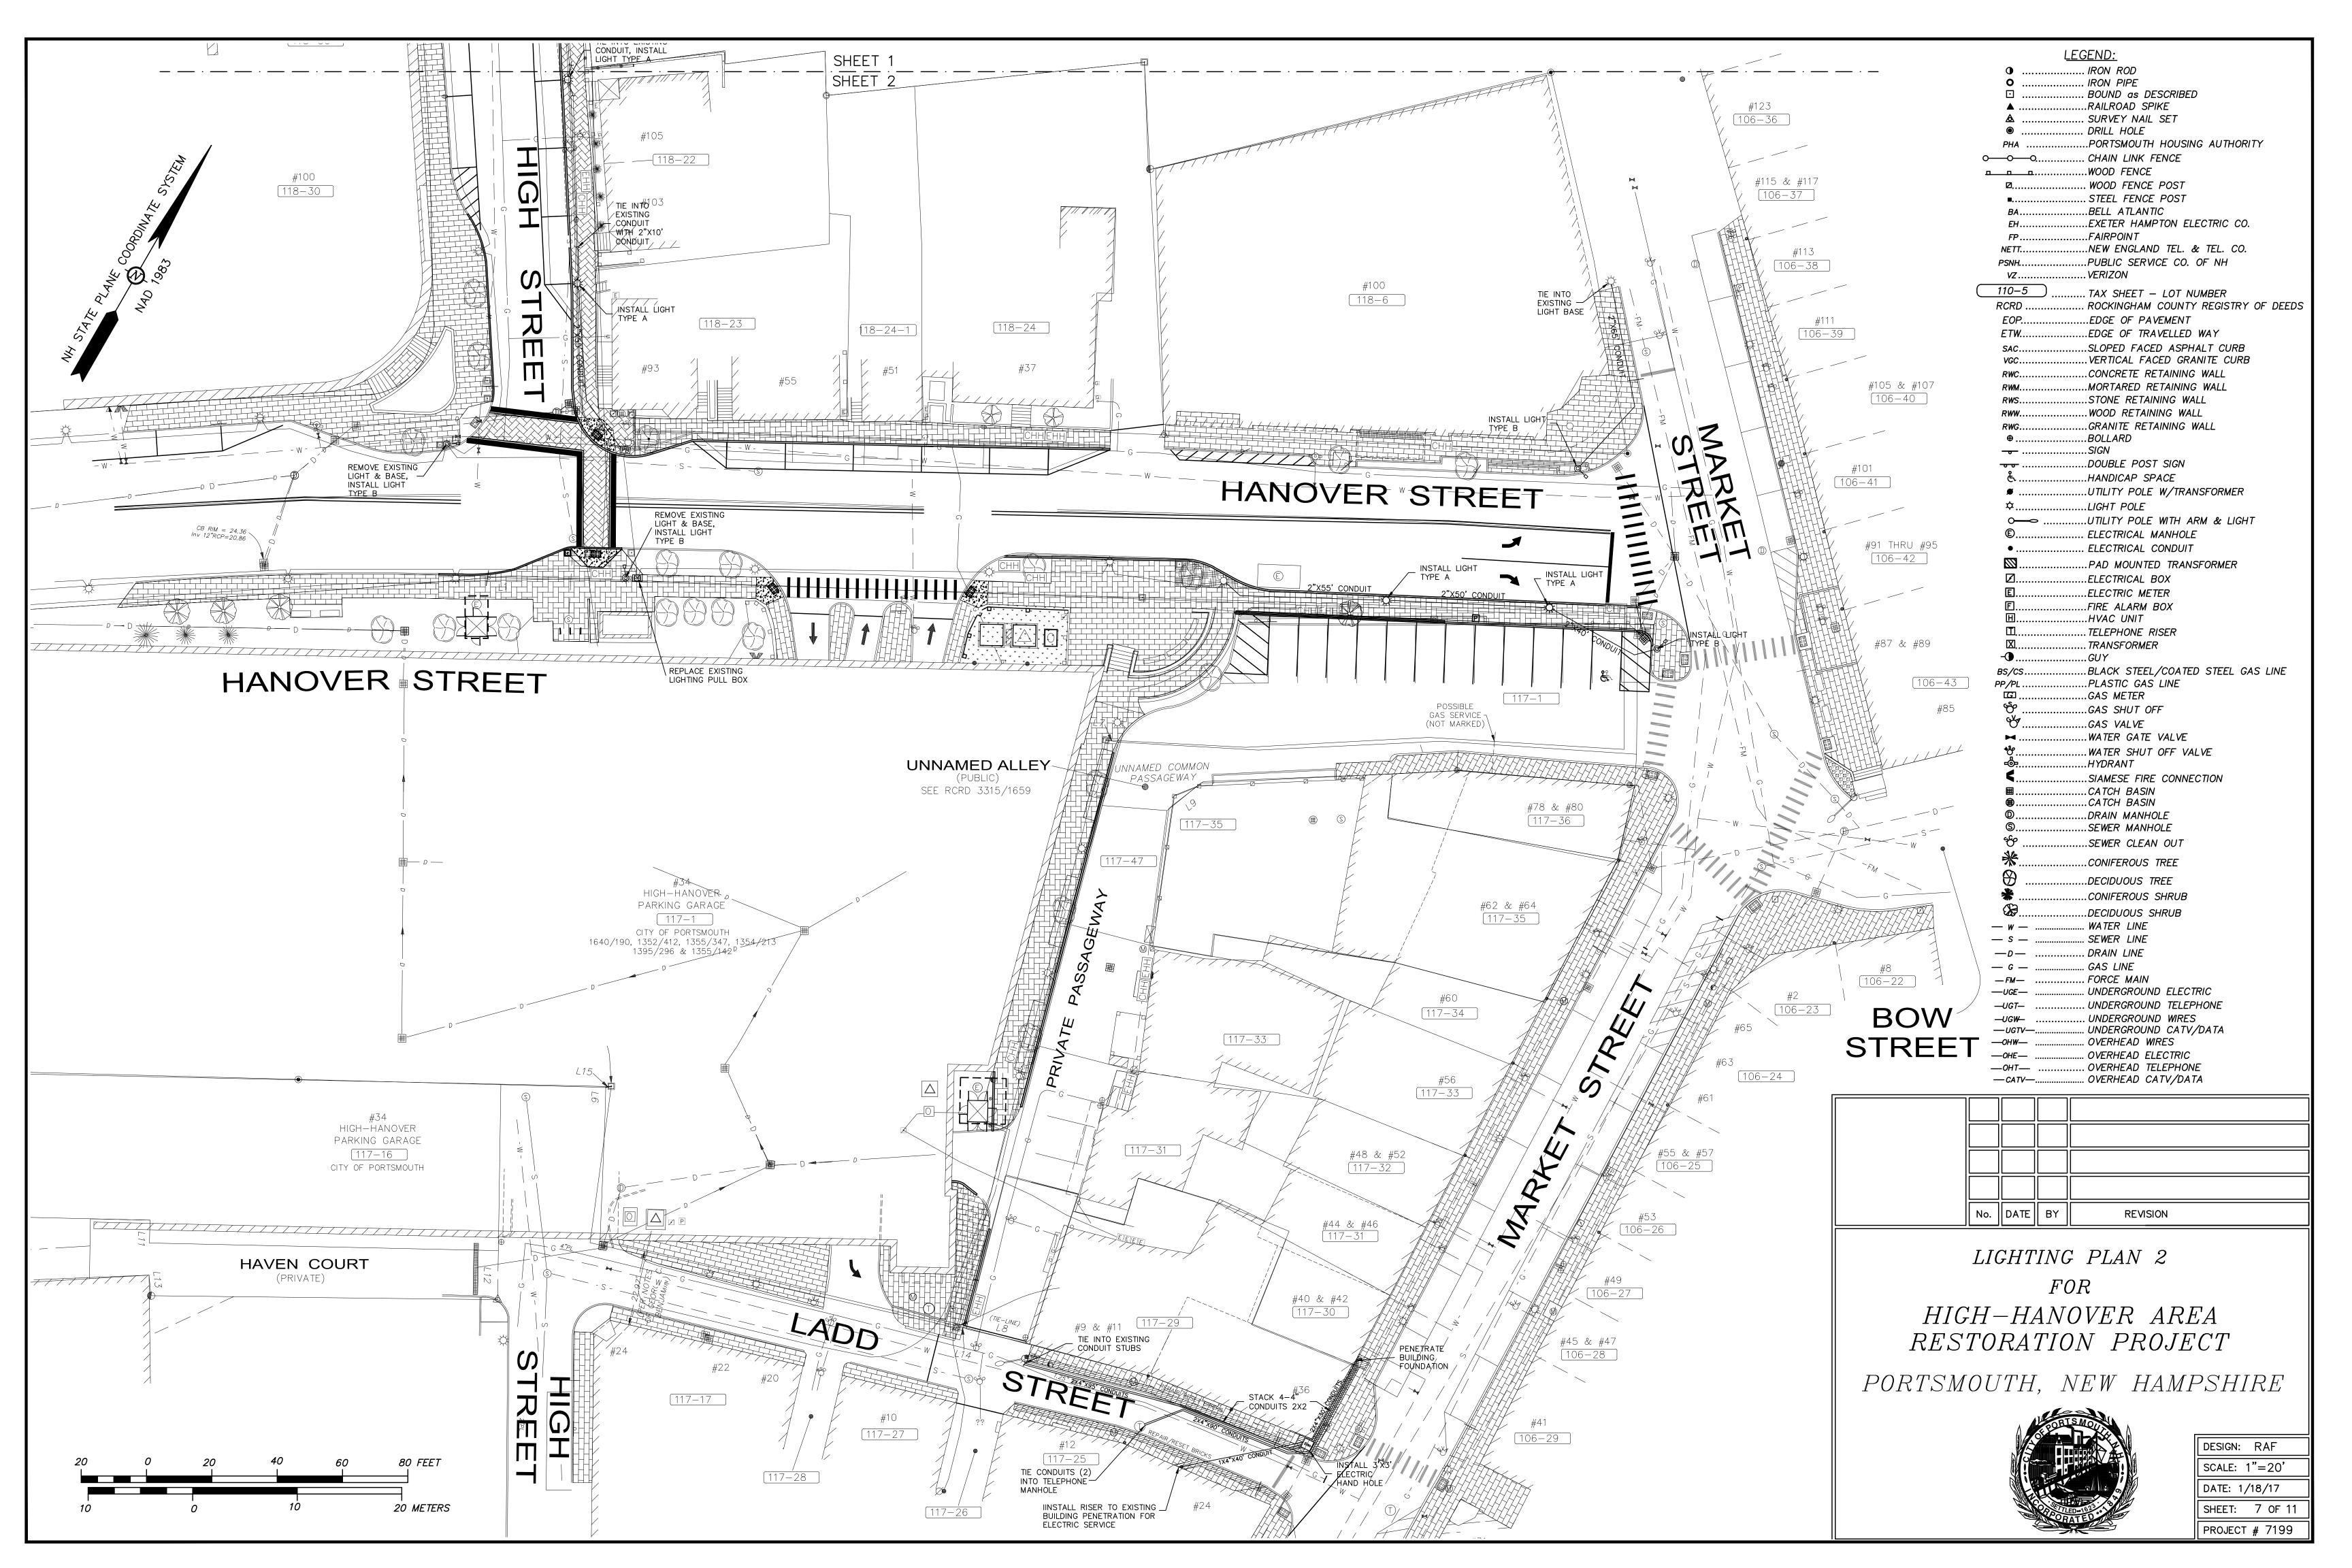

## NOTES:

- 1. THIS PLAN WAS PREPARED BY JAMES VERRA AND ASSOC., INC. FOR CIVILWORKS, INC. THIS PLAN WAS PREPARED TO SUPPORT PSNH EFFORTS TO MOVE OVERHEAD UTILITIES BELOW GROUND. THIS PLAN IS BASED ON A FIELD SURVEY BY JAMES VERRA AND ASSOC., INC. PERFORMED MARCH, APRIL 2014 AND RECORD INFORMATION.
- 2. SEWER LATERALS NOT DEPICTED HEREON. ONLY WATER SERVICES MARKED OUT BY THE CITY OF PORTSMOUTH SHOWN HEREON.
- 3. THE LOCATION OF ALL UNDERGROUND UTILITIES SHOWN HEREON ARE APPROXIMATE AND ARE BASED UPON THE FIELD LOCATION OF ALL VISIBLE STRUCTURES (IE CATCH BASINS, MANHOLES, WATER GATES ETC.) AND INFORMATION COMPILED FROM PLANS PROVIDED BY UTILITY COMPANIES AND GOVERNMENTAL AGENCIES. ALL CONTRACTORS SHOULD NOTIFY, IN WRITING, SAID AGENCIES PRIOR TO ANY EXCAVATION WORK AND CALL DIG—SAFE @ 1—888—DIG—SAFE.
- 4. SEWER & DRAIN CONNECTIONS SHOWN HEREON PER CITY OF PORTSMOUTH INFORMATION AND NOT FIELD VERIFIED. WATER LINES SHOWN HEREON AS DASHED LINES PER CITY OF PORTSMOUTH INFORMATION.
- 5. HORIZONTAL DATUM: NAD 1983 (1986 CONTROL ADJUSTMENT)
  PRIMARY BM: CITY CONTROL POINT "ALBA"
  ON SITE CONTROL ESTABLISH USING SURVEY GRADE GPS UNITS.

| MAP-LOT     | OWNER OF RECORD                                | DEED REF.     |
|-------------|------------------------------------------------|---------------|
| PARCEL "3D" | HEIRS OF JOHN E. SWANSON                       | 1700/134      |
| 117–1       | CITY OF PORTSMOUTH                             | SEE PLAN      |
| 117–16      | CITY OF PORTSMOUTH                             | 3348/505      |
| 117-29      | 36 MARKET STREET CONDOMINIUM                   | 4864/1531     |
| 117-30      | CAPITAL SECURITY FINANCIAL SERVICES, INC.      | 2839/1290     |
| 117-31      | NANCY H. ALEXANDER                             | 2901/148      |
| 117-32      | THE 50-52 MARKET STREET REALTY TRUST           | 3029/2018     |
| 117–33      | PETER R. EGELSTON, TRUSTEE                     | 3121/444      |
| 117-34      | KAYLA REALTY, LLC                              | 4057/475      |
| 117-35      | JESSICA REALTY, LLC                            | 4057/434      |
| 117-36      | KRS REALTY, LLC                                | 3506/1271     |
| 117-47      | PAUL D. SORLI                                  | 3036/1448     |
| 118–6       | 100 MARKET STREET, LLC                         | 3485/971      |
| 118-8       | THE NATIONAL SOCIETY OF COLONIAL DAMES OF AMER | RICA 1538/245 |
|             | THE "MOFFATT-LADD" HOUSE                       |               |
| 118–16      | GALARO PROPERTIES, LLC                         | 5159/2413     |
| 118–17      | LEON V. & MARGARET A. FREDETTE                 | 3224/617      |
| 118–18      | MICHAEL J. LACROIX                             | 3398/1240     |
| 118–19      | MICHAEL J. LACROIX                             | 3398/1240     |
| 118-20      | KIMBERLY A. LUCY & JAMES C. LUCY, TRUSTEES     | 5198/598      |
| 118-21      | KIMBERLY A. LUCY & JAMES C. LUCY, TRUSTEES     | 5198/600      |
| 118-22      | JOSEPH J. & JENNIFER ALMEIDA                   | 4248/2694     |
| 118–23      | HIGH HANOVER CONDOMINIUM                       | 2546/2583     |
| 118-24      | JEFFREY H. MARPLE, TRUSTEE                     | 5291/266      |
| 118-24-1    | JEFFREY H. MARPLE, TRUSTEE                     | 5291/266      |
| 118-26      | THE HILL OF PORTSMOUTH, N.H. CONDOMINIUM       | 3538/2793     |
| 118-26A     | NEW HAMPSHIRE LEGAL ASSISTANCE, INC.           | 2337/258      |
| 118-30      | PARADE HOTEL, LLC                              | 4441/1747     |
| 125-22      | PARADE RESIDENCE HOTEL, LLC                    | 5011/121      |