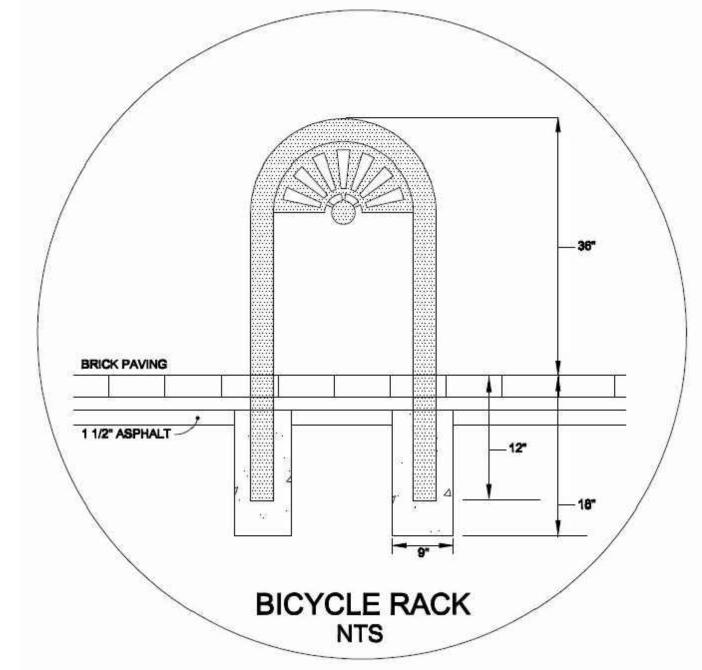

CONSTRUCTION DETAILS 2
FOR
HIGH-HANOVER AREA
RESTORATION PROJECT

PORTSMOUTH, NEW HAMPSHIRE

DESIGN: RAF

SCALE: 1"=20'

DATE: 1/18/17

SHEET: 11 OF 11

PROJECT # 7199