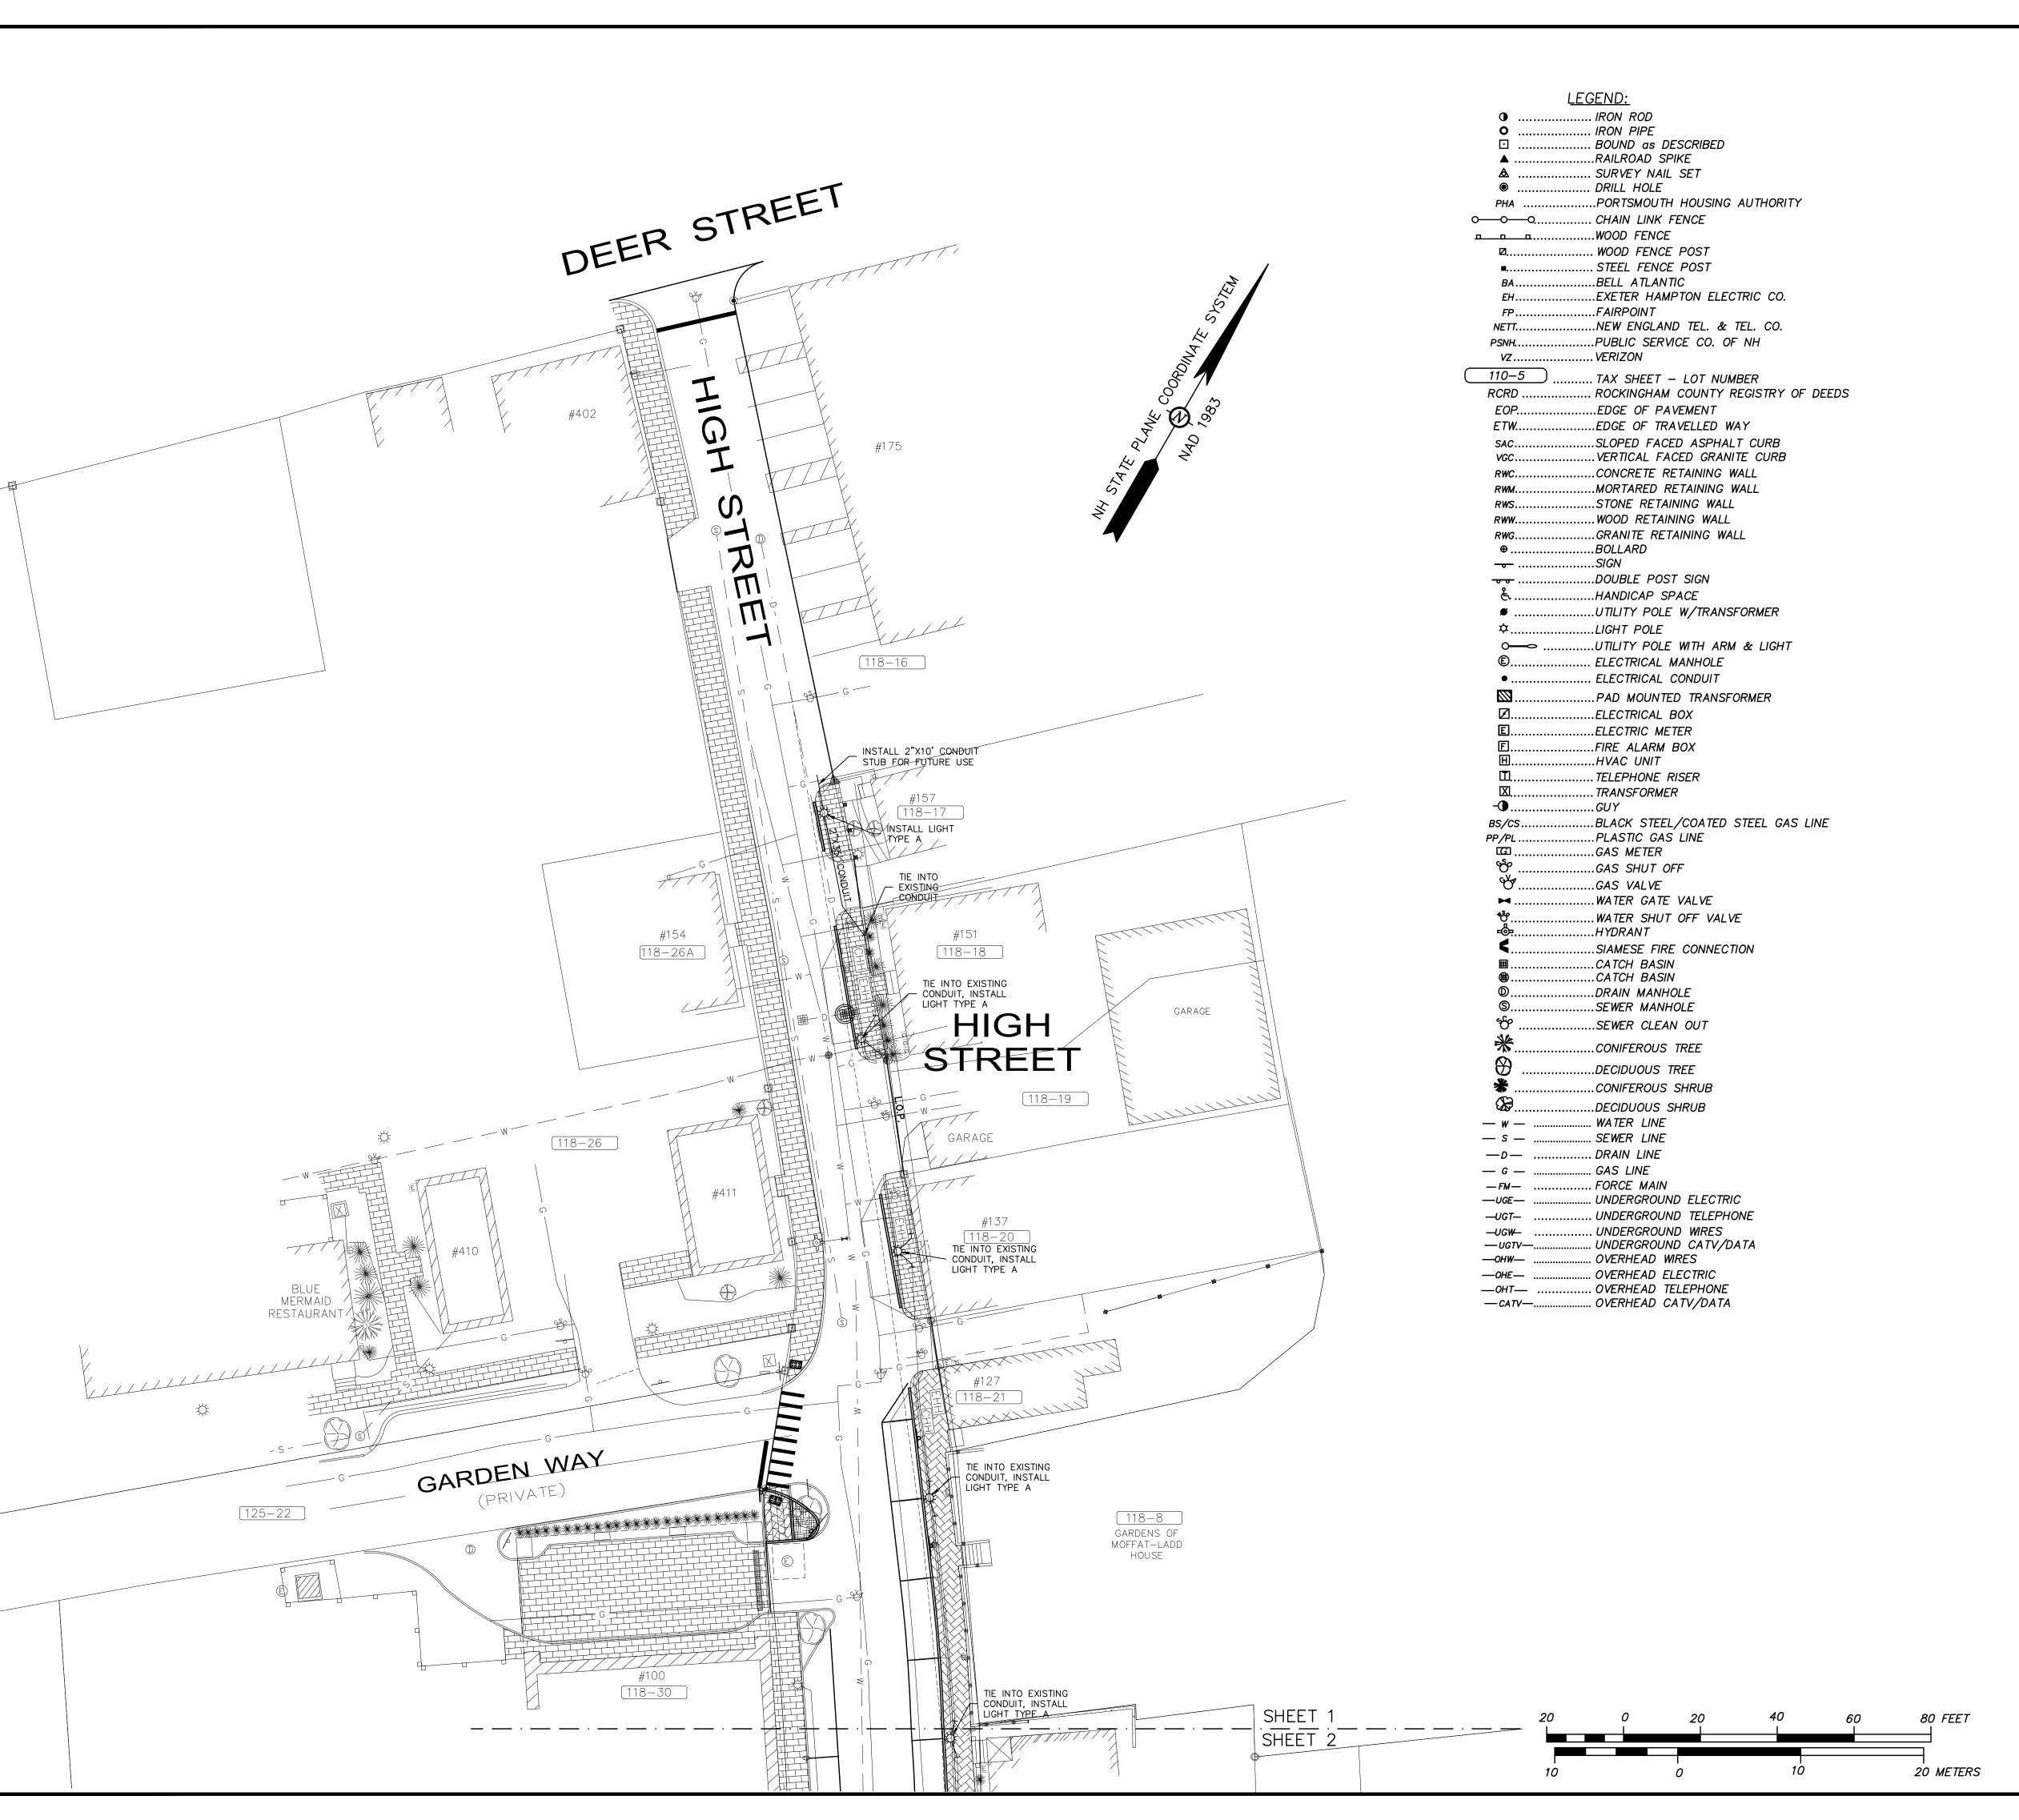

LIGHTING PLAN 1

FOR

HIGH-HANOVER AREA
RESTORATION PROJECT

PORTSMOUTH, NEW HAMPSHIRE

| DESIGN: RAF    |
|----------------|
| SCALE: 1"=20'  |
| DATE: 1/18/17  |
| SHEET: 6 OF 11 |
| PROJECT # 7199 |

| No. | DATE | BY | REVISION |
|-----|------|----|----------|