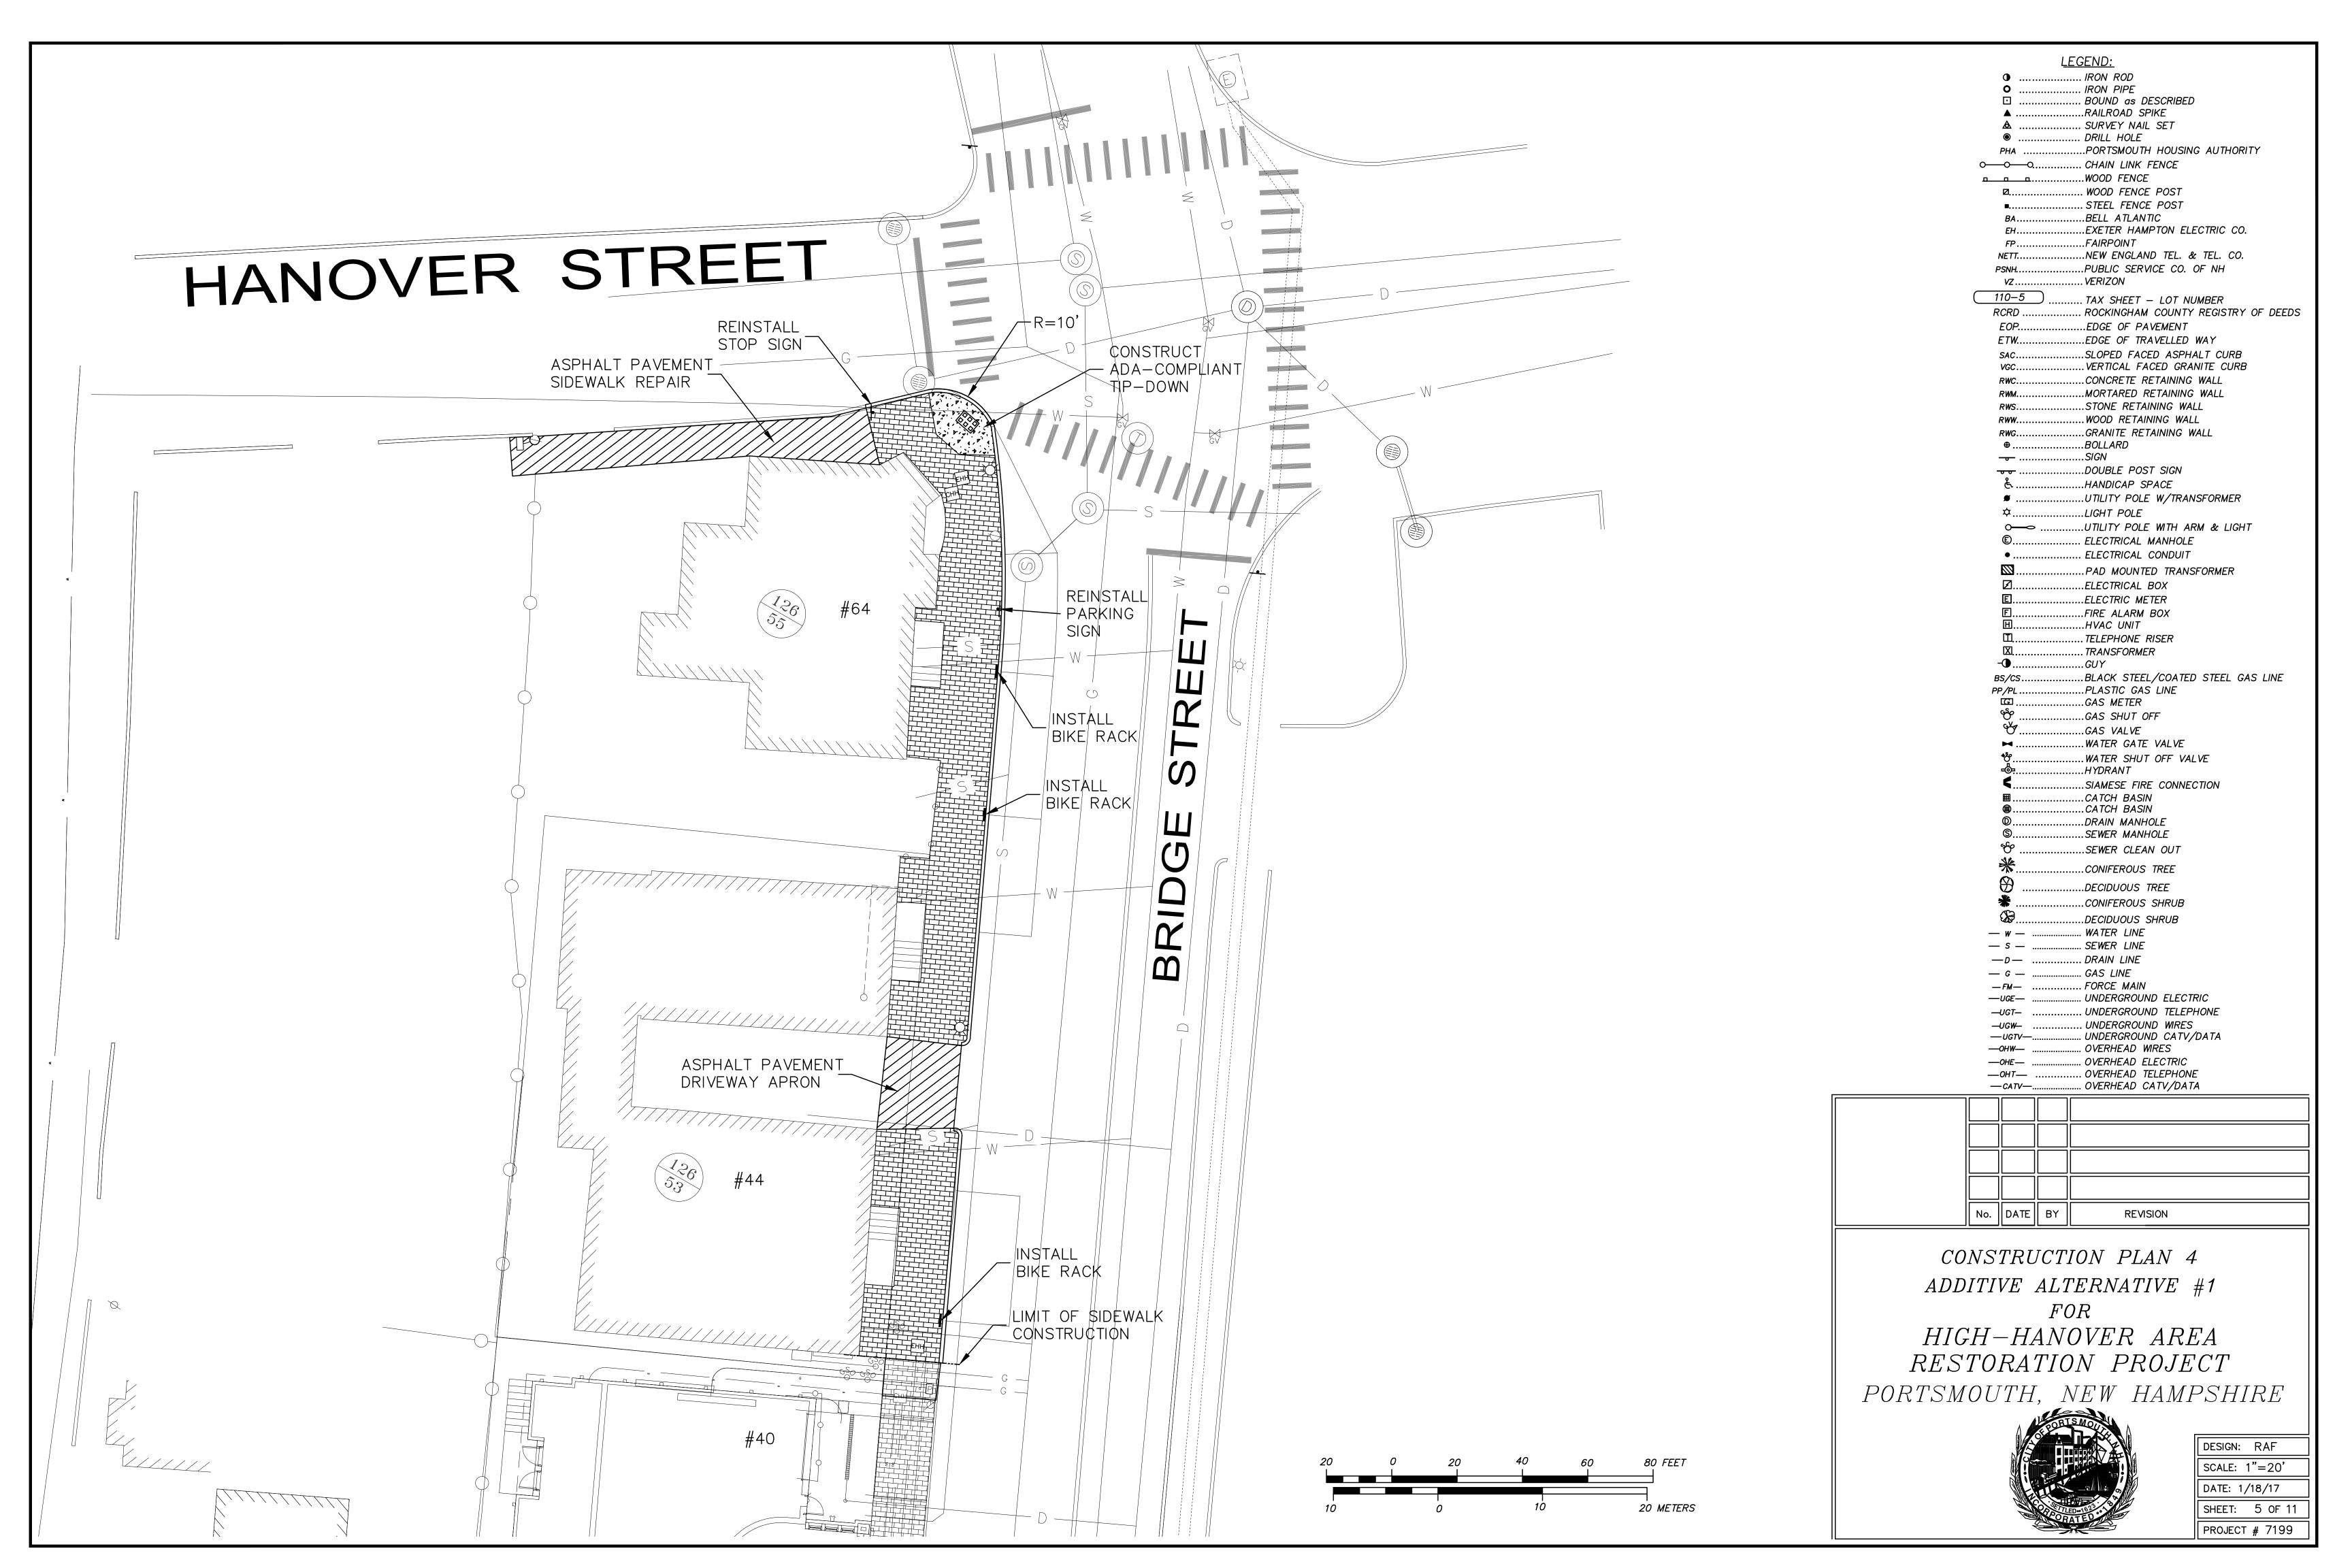

. & JENNIFER ALMEIDA                   | 4248/2694     |
| 118–23      | HIGH HANOVER CONDOMINIUM                       | 2546/2583     |
| 118-24      | JEFFREY H. MARPLE, TRUSTEE                     | 5291/266      |
| 118-24-1    | JEFFREY H. MARPLE, TRUSTEE                     | 5291/266      |
| 118-26      | THE HILL OF PORTSMOUTH, N.H. CONDOMINIUM       | 3538/2793     |
| 118-26A     | NEW HAMPSHIRE LEGAL ASSISTANCE, INC.           | 2337/258      |
| 118-30      | PARADE HOTEL, LLC                              | 4441/1747     |
| 125-22      | PARADE RESIDENCE HOTEL, LLC                    | 5011/121      |



CONSTRUCTION PLAN 1

FOR

HIGH-HANOVER AREA
RESTORATION PROJECT

PORTSMOUTH, NEW HAMPSHIRE



DESIGN: RAF

SCALE: 1"=20'

DATE: 1/18/17

SHEET: 2 OF 11

PROJECT # 7199









## NOTES:

- THIS PLAN WAS PREPARED BY JAMES VERRA AND ASSOC., INC. FOR CIVILWORKS, INC. THIS PLAN WAS PREPARED TO SUPPORT PSNH EFFORTS TO MOVE OVERHEAD UTILITIES BELOW GROUND. THIS PLAN IS BASED ON A FIELD SURVEY BY JAMES VERRA AND ASSOC., INC. PERFORMED MARCH, APRIL 2014 AND RECORD INFORMATION.
- 2. SEWER LATERALS NOT DEPICTED HEREON. ONLY WATER SERVICES MARKED OUT BY THE CITY OF PORTSMOUTH SHOWN HEREON.
- 3. THE LOCATION OF ALL UNDERGROUND UTILITIES SHOWN HEREON ARE APPROXIMATE AND ARE BASED UPON THE FIELD LOCATION OF ALL VISIBLE STRUCTURES (IE CATCH BASINS, MANHOLES, WATER GATES ETC.) AND INFORMATION COMPILED FROM PLANS PROVIDED BY UTILITY COMPANIES AND GOVERNMENTAL AGENCIES. ALL CONTRACTORS SHOULD NOTIFY, IN WRITING, SAID AGENCIES PRIOR TO ANY EXCAVATION WORK AND CALL DIG—SAFE @ 1