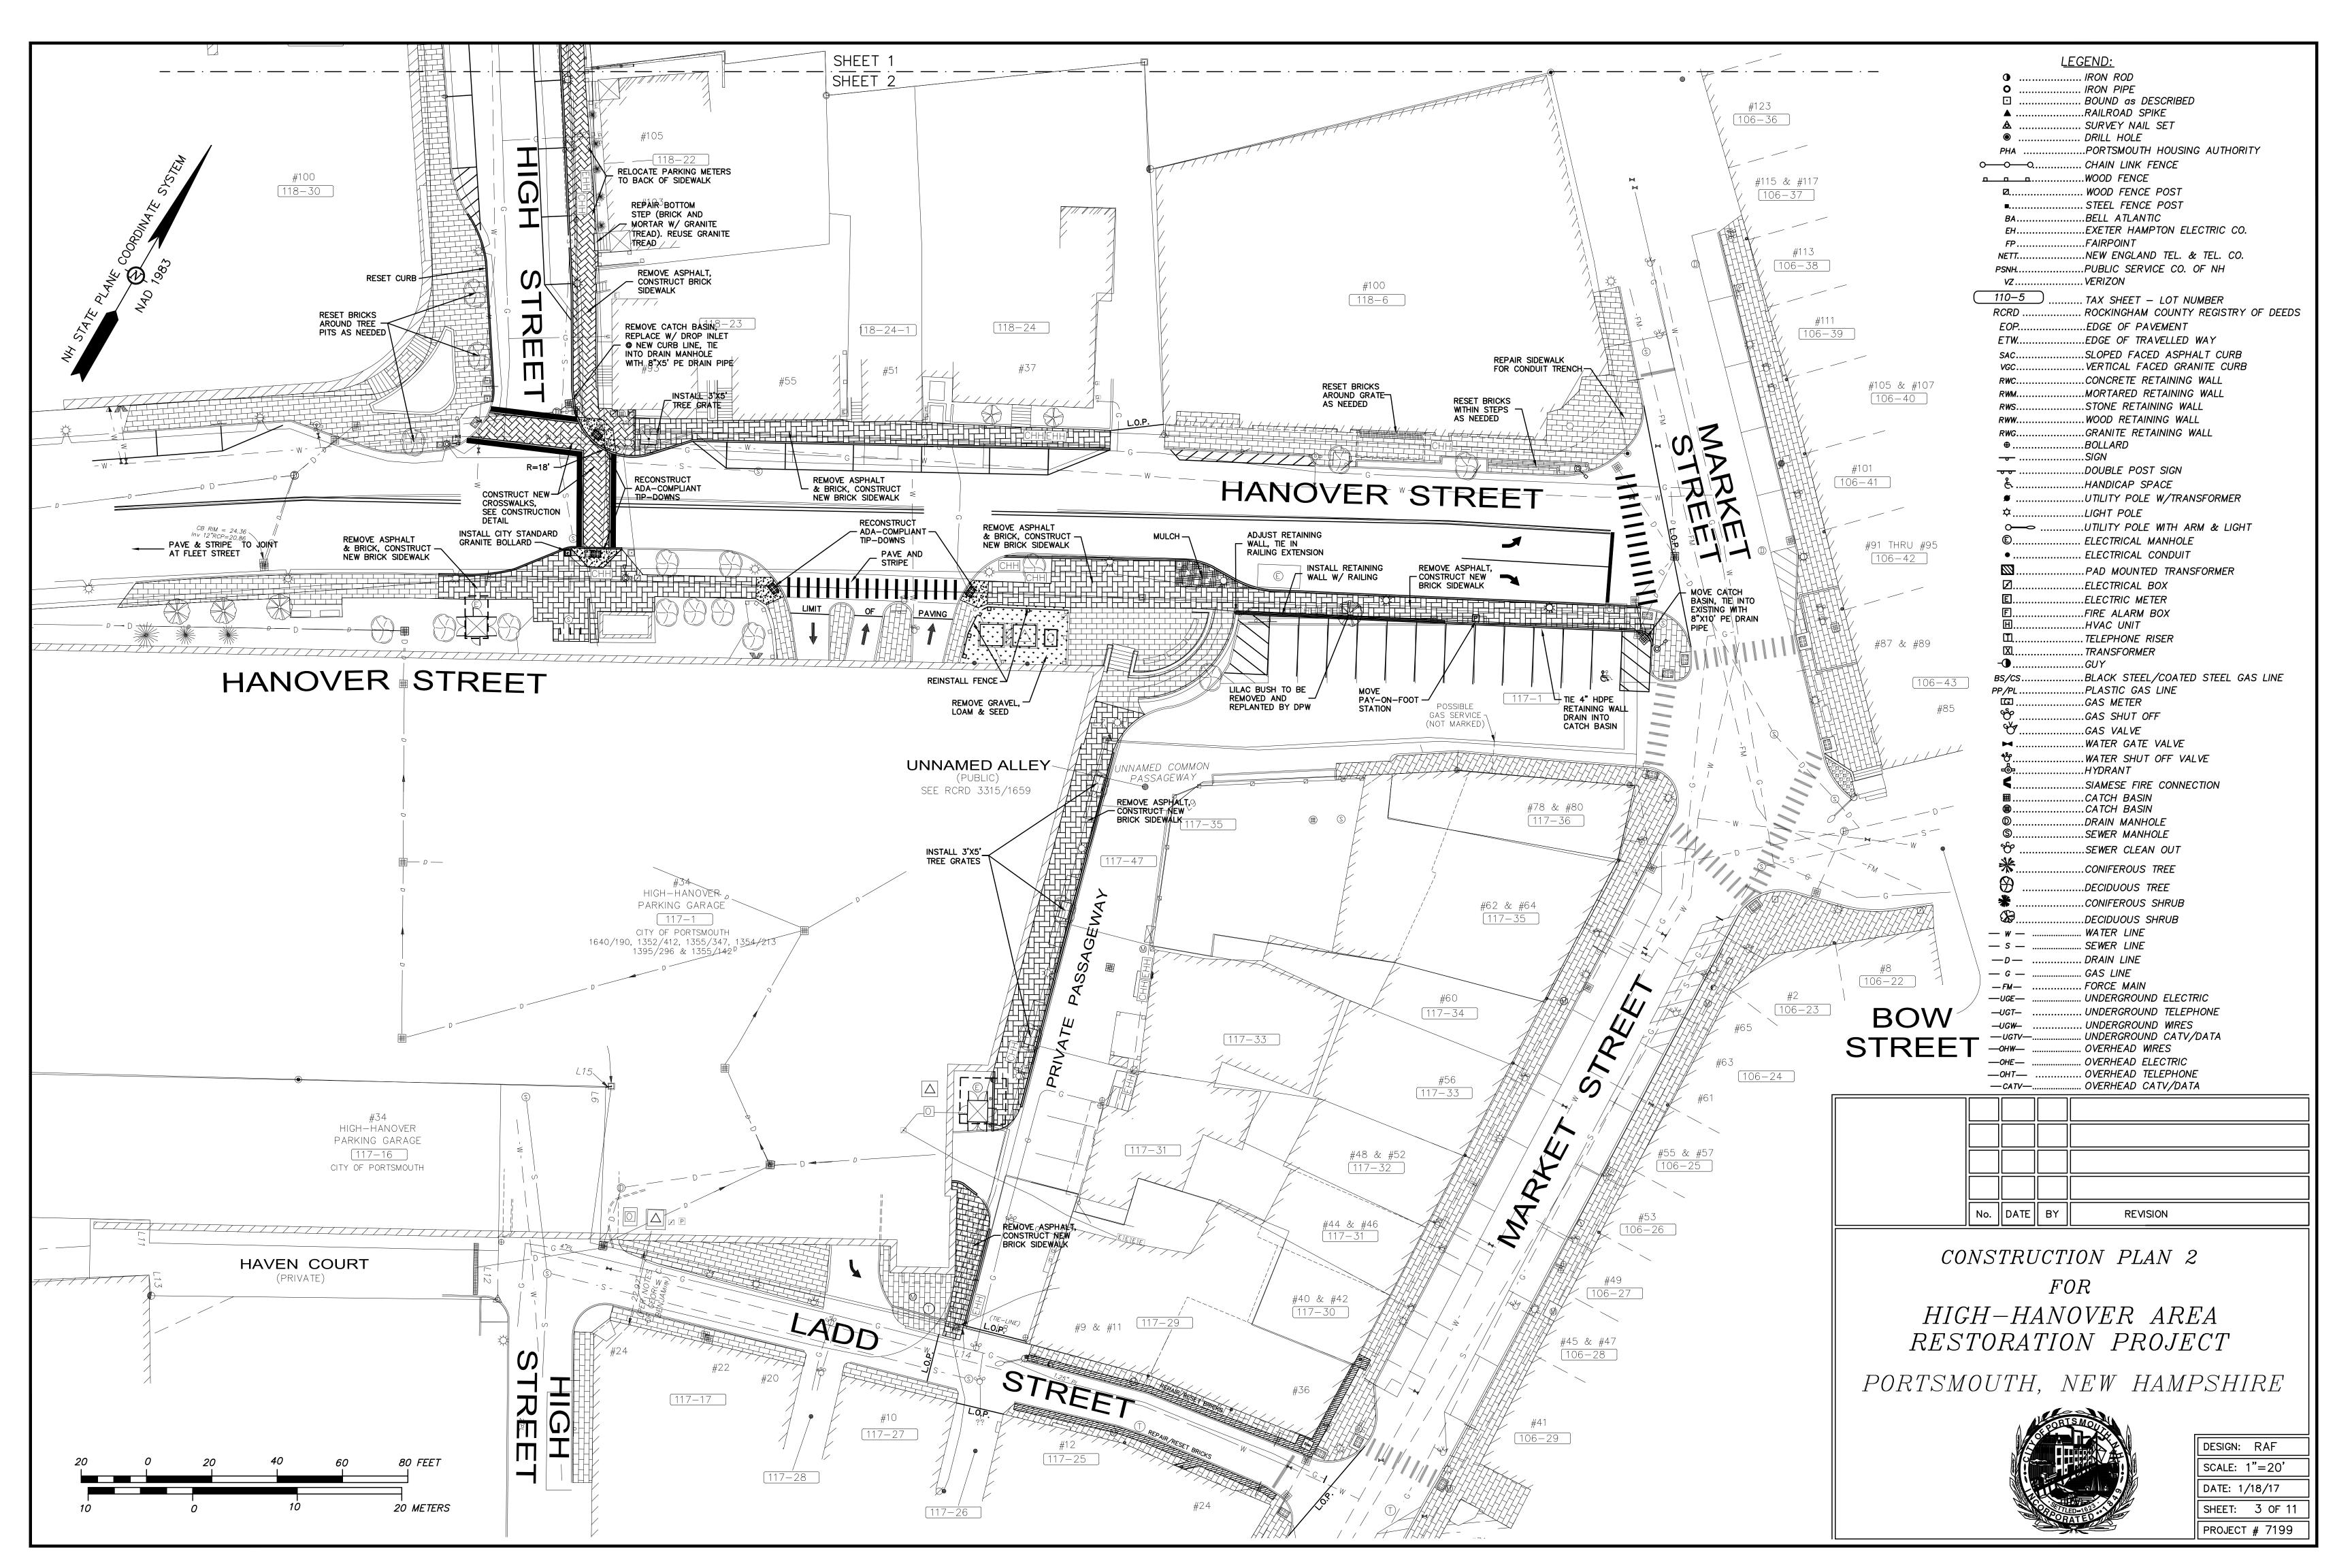

PH J. & JENNIFER ALMEIDA                   | 4248/2694     |
| 118–23      | HIGH HANOVER CONDOMINIUM                       | 2546/2583     |
| 118-24      | JEFFREY H. MARPLE, TRUSTEE                     | 5291/266      |
| 118-24-1    | JEFFREY H. MARPLE, TRUSTEE                     | 5291/266      |
| 118-26      | THE HILL OF PORTSMOUTH, N.H. CONDOMINIUM       | 3538/2793     |
| 118-26A     | NEW HAMPSHIRE LEGAL ASSISTANCE, INC.           | 2337/258      |
| 118-30      | PARADE HOTEL, LLC                              | 4441/1747     |
| 125-22      | PARADE RESIDENCE HOTEL, LLC                    | 5011/121      |



CONSTRUCTION PLAN 1

FOR

HIGH-HANOVER AREA
RESTORATION PROJECT

PORTSMOUTH, NEW HAMPSHIRE



DESIGN: RAF

SCALE: 1"=20'

DATE: 1/18/17

SHEET: 2 OF 11

PROJECT # 7199









## NOTES:

- THIS PLAN WAS PREPARED BY JAMES VERRA AND ASSOC., INC. FOR CIVILWORKS, INC. THIS PLAN WAS PREPARED TO SUPPORT PSNH EFFORTS TO MOVE OVERHEAD UTILITIES BELOW GROUND. THIS PLAN IS BASED ON A FIELD SURVEY BY JAMES VERRA AND ASSOC., INC. PERFORMED MARCH, APRIL 2014 AND RECORD INFORMATION.
- 2. SEWER LATERALS NOT DEPICTED HEREON. ONLY WATER SERVICES MARKED OUT BY THE CITY OF PORTSMOUTH SHOWN HEREON.
- 3. THE LOCATION OF ALL UNDERGROUND UTILITIES SHOWN HEREON ARE APPROXIMATE AND ARE BASED UPON THE FIELD LOCATION OF ALL VISIBLE STRUCTURES (IE CATCH BASINS, MANHOLES, WATER GATES ETC.) AND INFORMATION COMPILED FROM PLANS PROVIDED BY UTILITY COMPANIES AND GOVERNMENTAL AGENCIES. ALL CONTRACTORS SHOULD NOTIFY, IN WRITING, SAID AGENCIES PRIOR TO ANY EXCAVATION WORK AND CALL DIG—SAFE