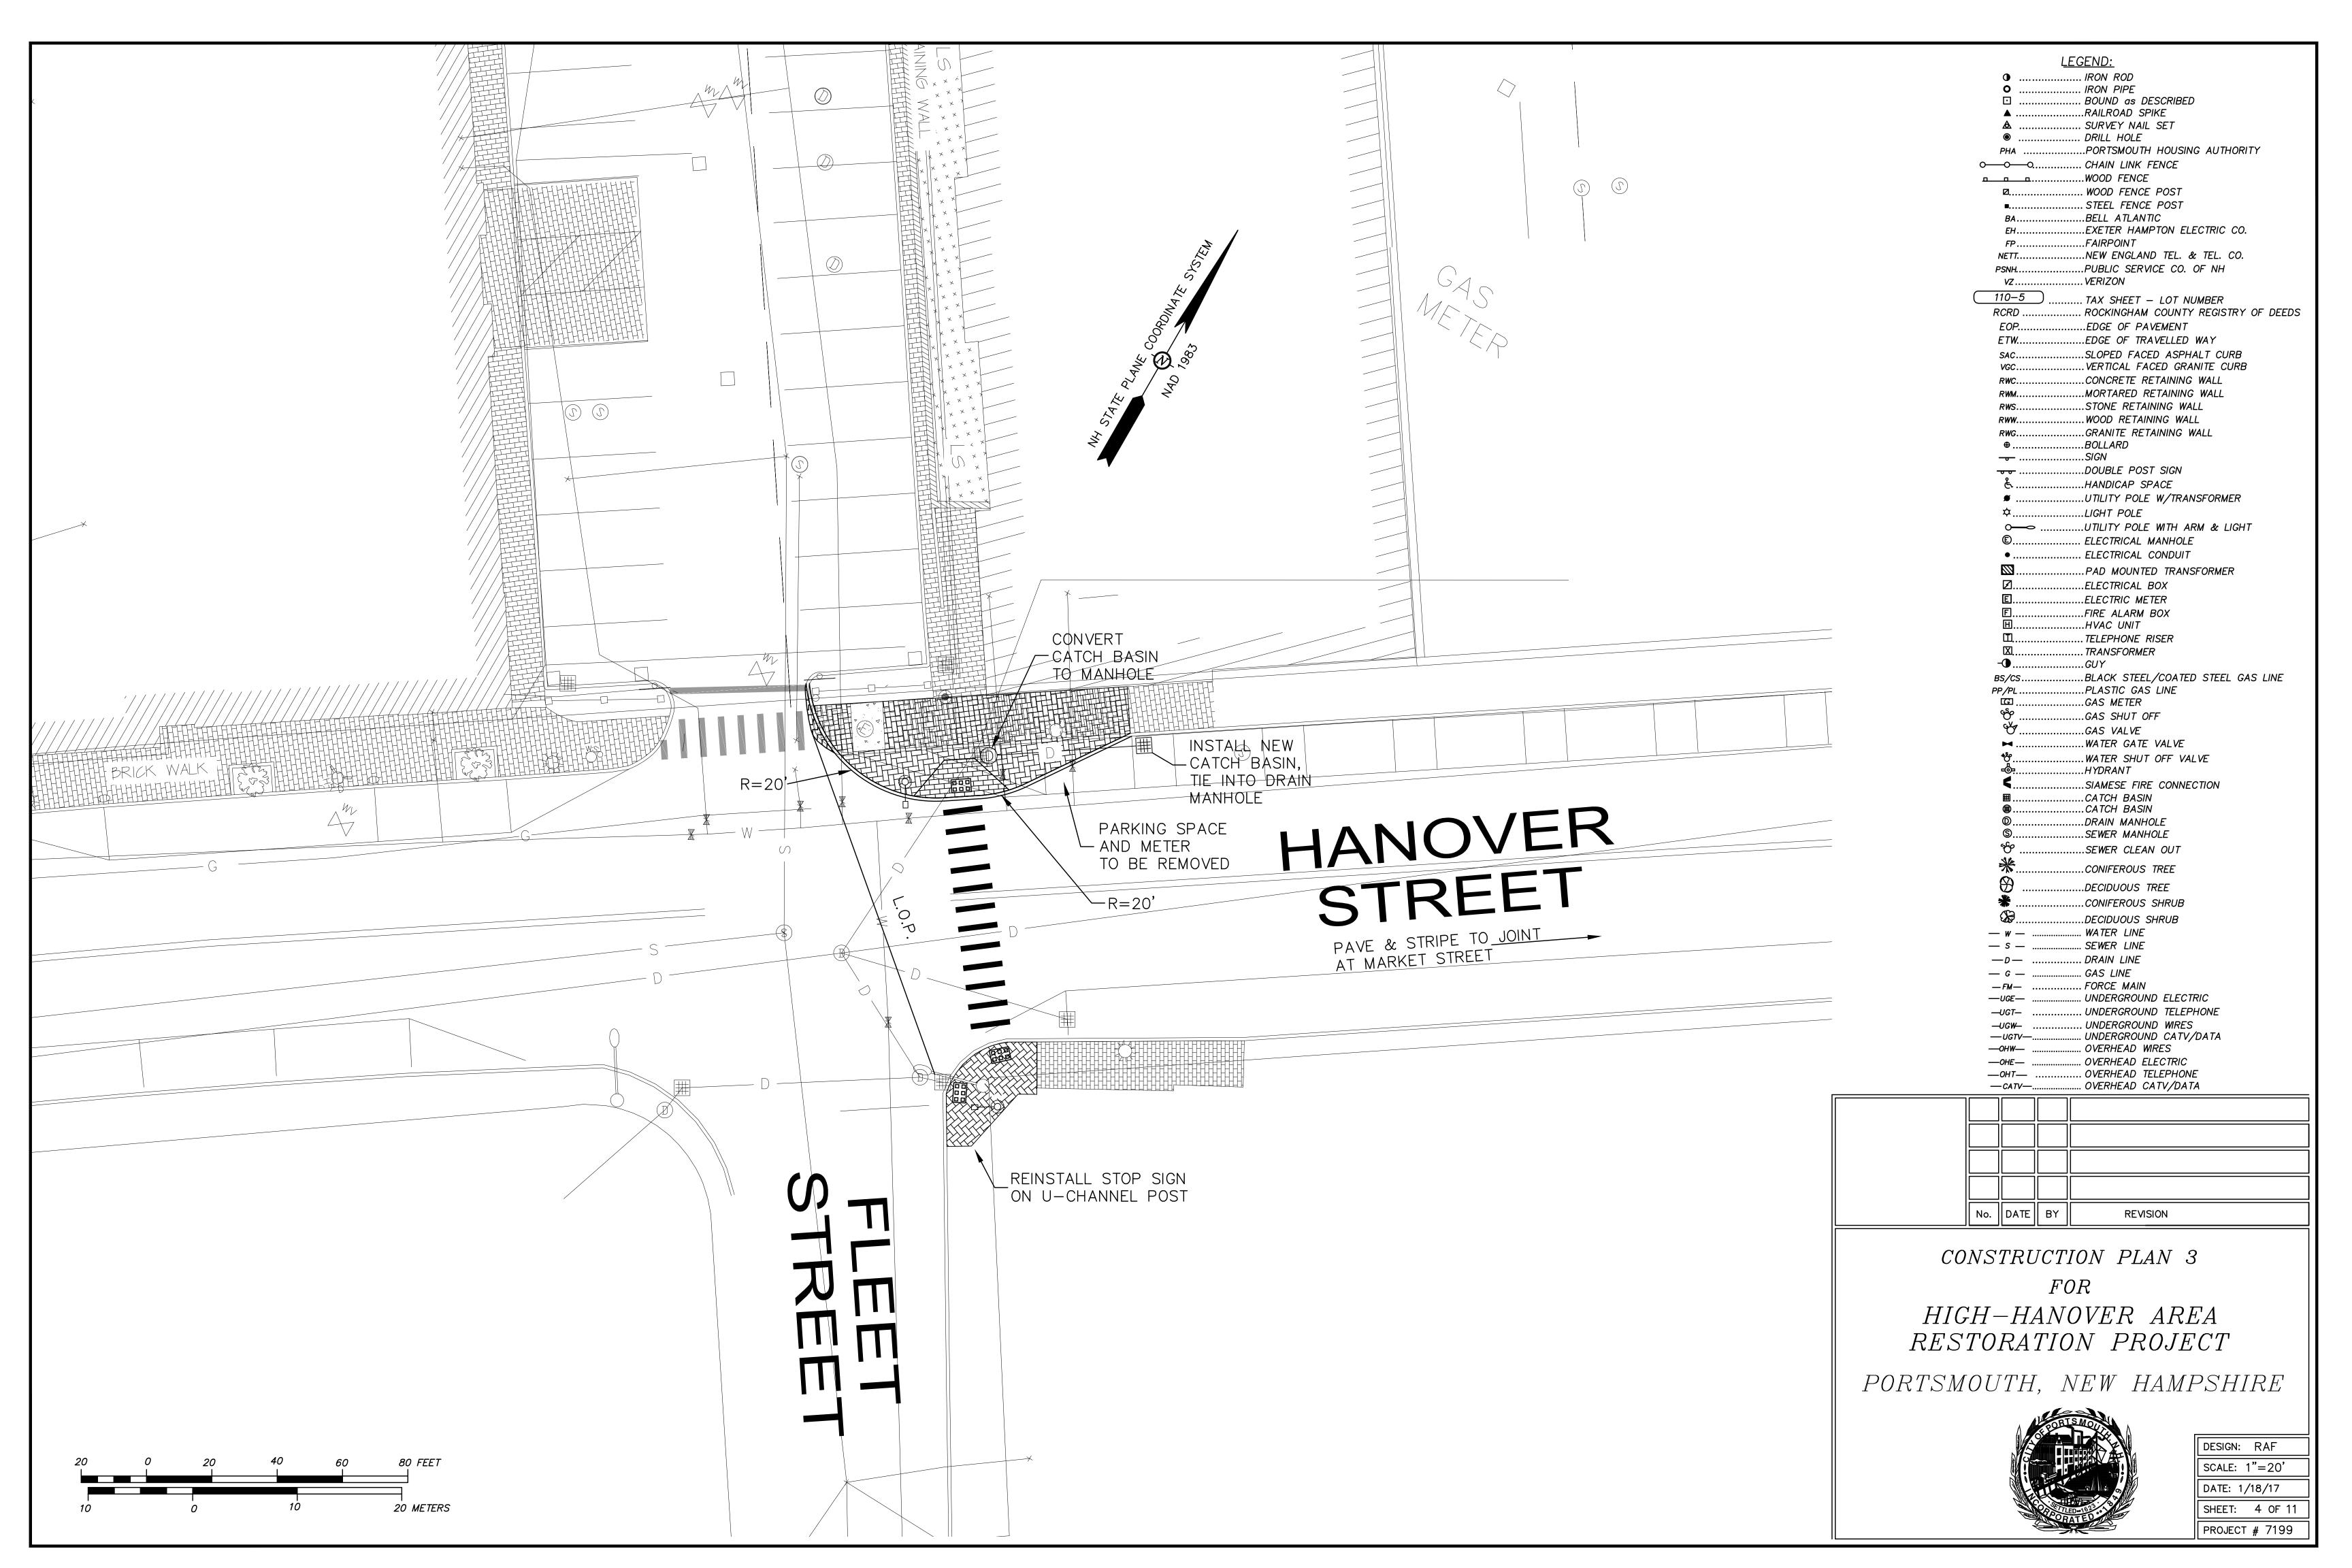

CONSTRUCTION PLAN 1

FOR

HIGH-HANOVER AREA
RESTORATION PROJECT

PORTSMOUTH, NEW HAMPSHIRE

DESIGN: RAF

SCALE: 1"=20'

DATE: 1/18/17

SHEET: 2 OF 11

PROJECT # 7199