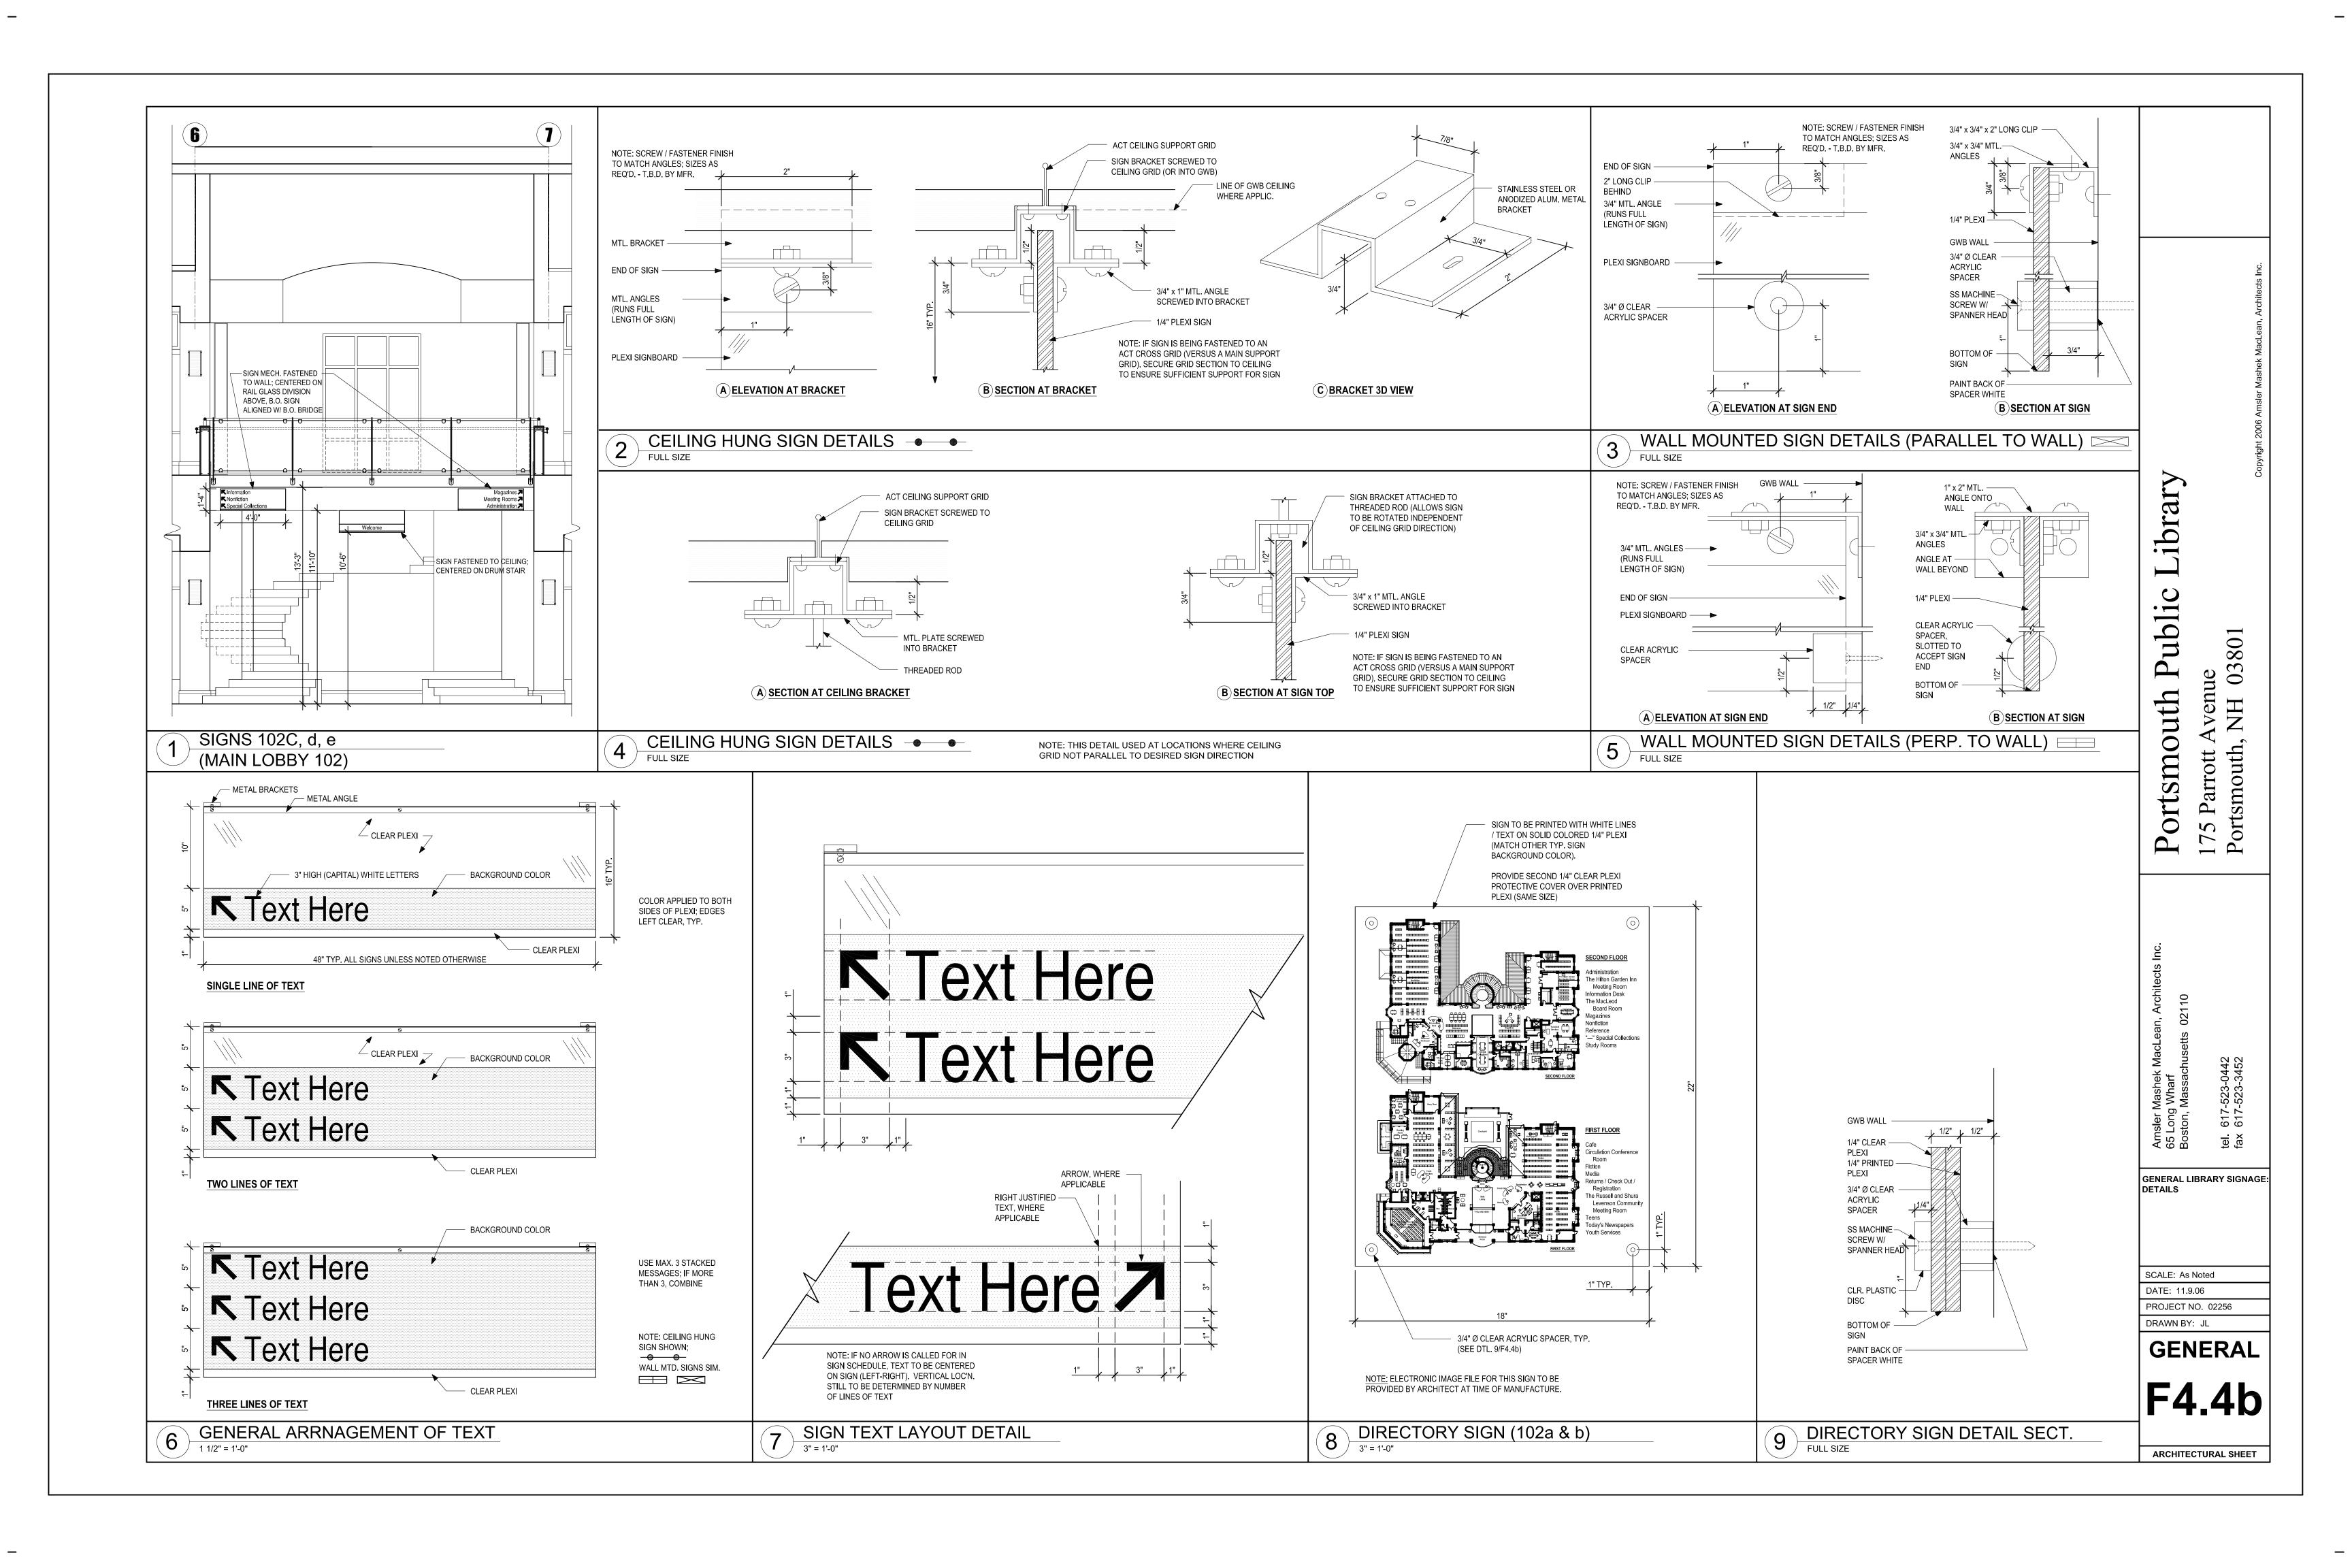

# 2.4 INTERIOR PLAQUE SIGNAGE (CALLED "HUNG FROM CEILING" OR "MECHANICALLY FASTENED TO INTERIOR WALL")

- A. Plexiglass signage: Identification and Directional signage with ¼" thick clear plexi sign board with polished edge all four sides, with white letters printed on colored background band. Text and banding style, colors and layout as described in Architectural drawings.
  - 1. Mounting: Hung from ceiling grids by means of metal clips, or surface applied by means of acrylic standoffs.