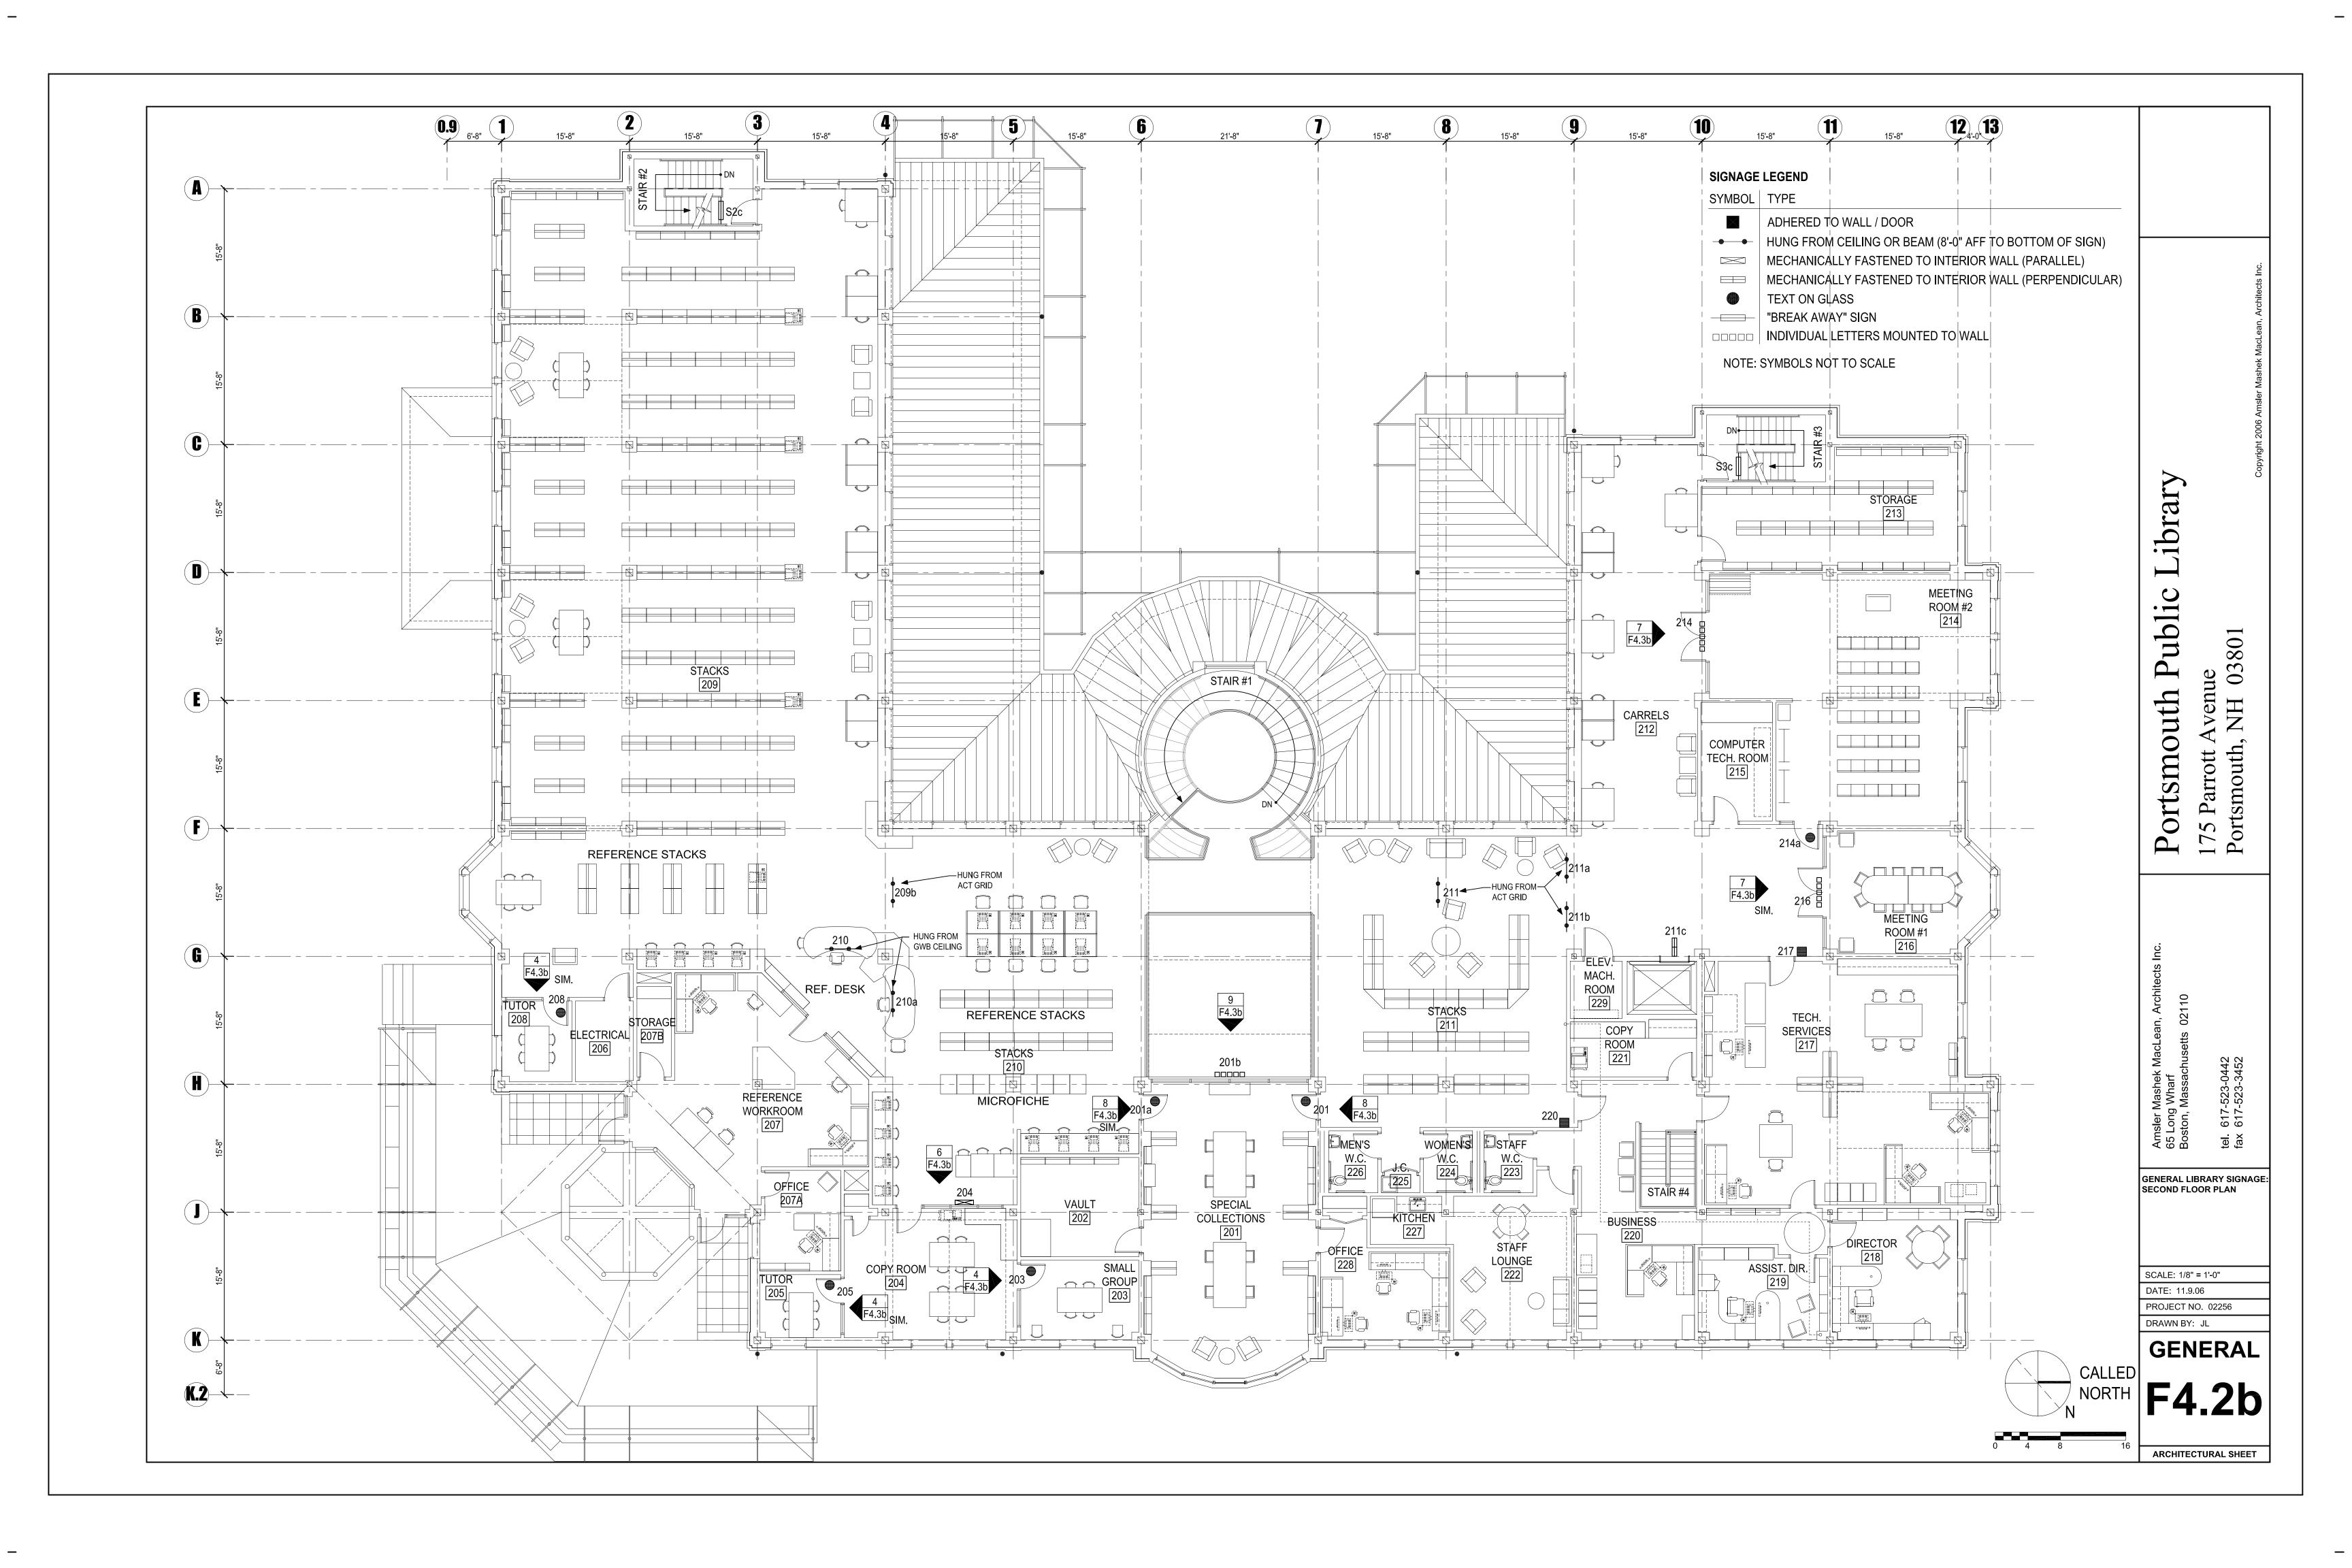

## GENERAL LIBRARY SIGNAGE Specifications

#### 1.1 SECTION INCLUDES

- A. Furnish and install the following informational and directional signage
  - 1. Interior vinyl, acrylic and plexiglass signage

#### 1.2 SUBMITTALS

- A. Manufacturer to submit the following:
  - 1. Literature: Manufacturer's product data sheets, specifications, physical properties and finishes for each item furnished hereunder.
  - 2. Schedule: The Architect will prepare and issue a schedule for all identification devices to be furnished hereunder, including character types and colors (Sheet F4.3b). After receipt of the architect's schedule, prepare and submit shop drawings and verification schedule.
  - 3. Shop drawings:
    - a. Plan drawing showing location of each interior sign. Coordinate plan with schedule. The successful bidder will be supplied with Autocad drawings of the contract documents.
    - b. Elevation drawings showing scale size elevations of each sign. Indicate for each sign: sign styles, lettering locations, and overall dimensions.
    - c. Large scale design details of signs, showing attachment clips and brackets, and complete installation details

#### 2.2 SIGNAGE - GENERAL

- A. General: Provide sign copy to comply with the requirements indicated in the drawings, for sizes, styles, spacing, content, positions, materials, finishes and colors of backgrounds and letters.
  - 1. Signs shall conform to the IBC2000 and ANSI-117 and ADA. In case of conflict, the more restrictive code shall apply.
  - 2. Final placing and sizing of lettering shall be done as part of the shop drawing approval process, at which time the manufacturer shall make recommendations for Architect's review. Lettering shall have stroke width to height ratio in accordance with ANSI-117.
- B. Installation of signs shall be done by vandal-proof method.