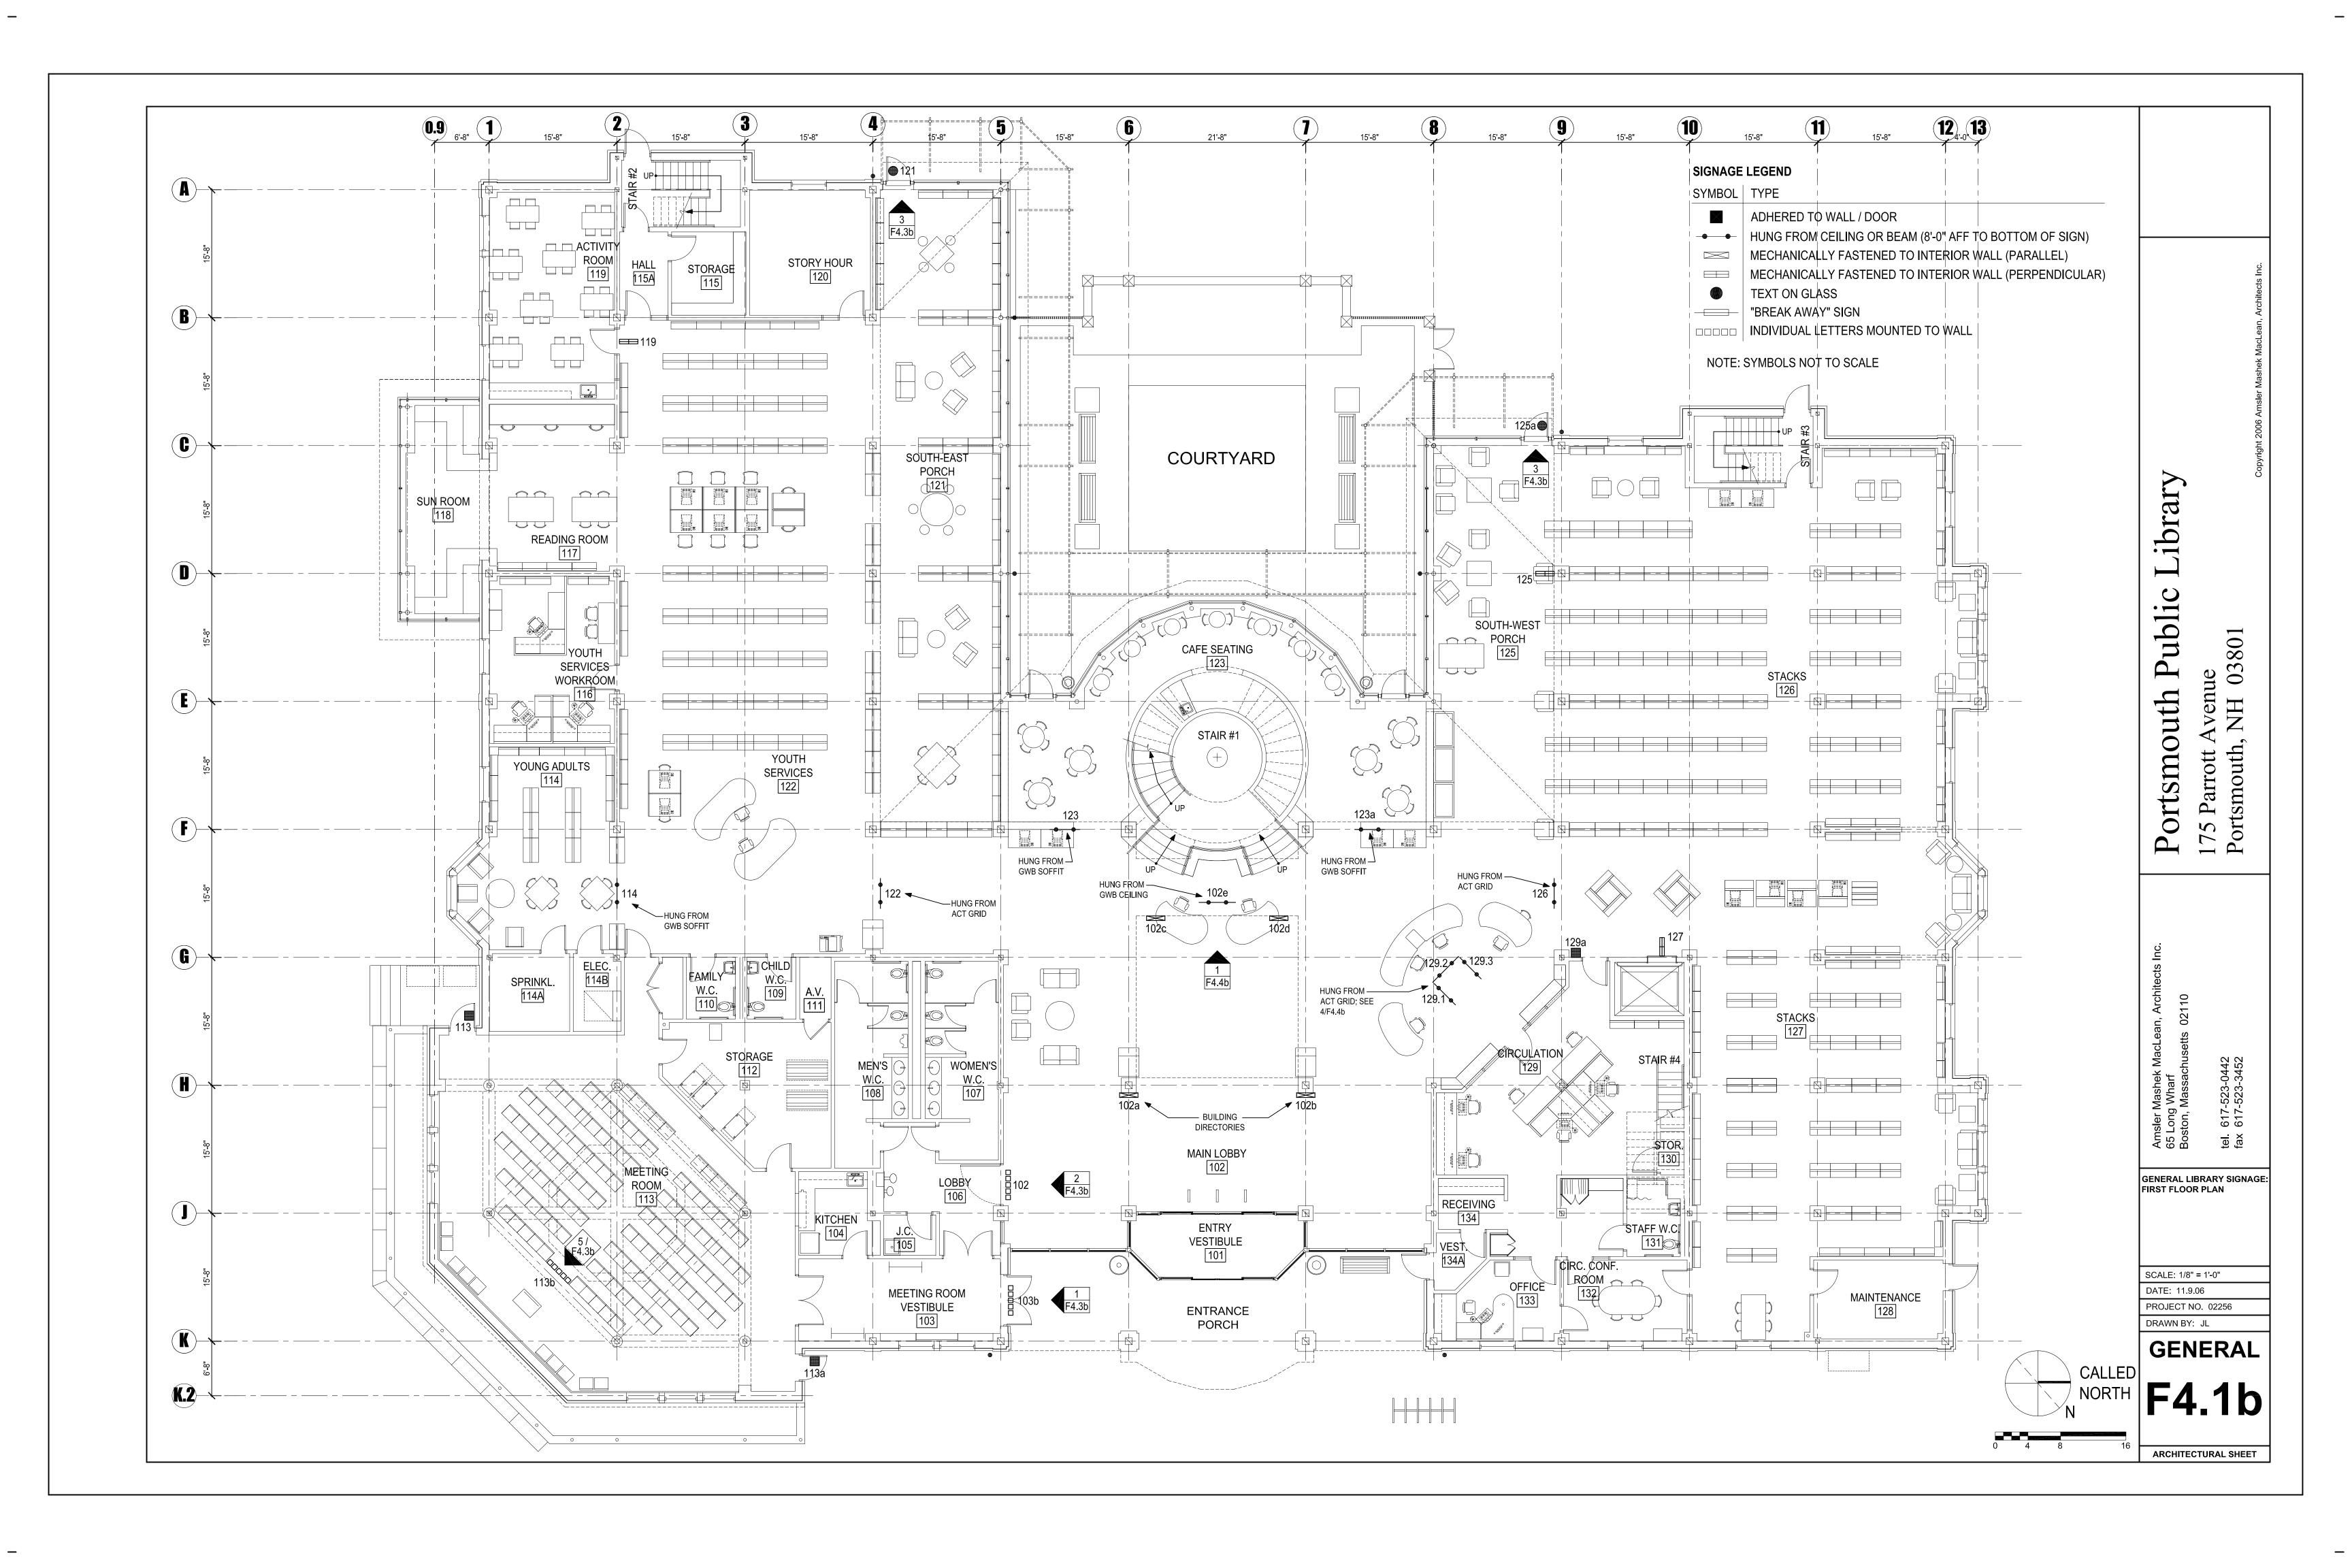

## GENERAL LIBRARY SIGNAGE Specifications

#### 1.1 SECTION INCLUDES

- A. Furnish and install the following informational and directional signage
  - 1. Interior vinyl, acrylic and plexiglass signage

#### 1.2 SUBMITTALS

- A. Manufacturer to submit the following:
  - 1. Literature: Manufacturer's product data sheets, specifications, physical properties and finishes for each item furnished hereunder.
  - 2. Schedule: The Architect will prepare and issue a schedule for all identification devices to be furnished hereunder, including character types and colors (Sheet F4.3b). After receipt of the architect's schedule, prepare and submit shop drawings and verification schedule.
  - 3. Shop drawings:
    - a. Plan drawing showing location of each interior sign. Coordinate plan with schedule. The successful bidder will be supplied with Autocad drawings of the contract documents.
    - b. Elevation drawings showing scale size elevations of each sign. Indicate for each sign: sign styles, lettering locations, and overall dimensions.
    - c. Large scale design details of signs, showing attachment clips and brackets, and complete installation details

#### 2.2 SIGNAGE - GENERAL

- A. General: Provide sign copy to comply with the requirements indicated in the drawings, for sizes, styles, spacing, content, positions, materials, finishes and colors of backgrounds and letters.
  - 1. Signs shall conform to the IBC2000 and ANSI-117 and ADA. In case of conflict, the more restrictive code shall apply.
  - 2. Final placing and sizing of lettering shall be done as part of the shop drawing approval process, at which time the manufacturer shall make recommendations for Architect's review. Lettering shall have stroke width to height ratio in accordance with ANSI-117.
- B. Installation of signs shall be done by vandal-proof method.