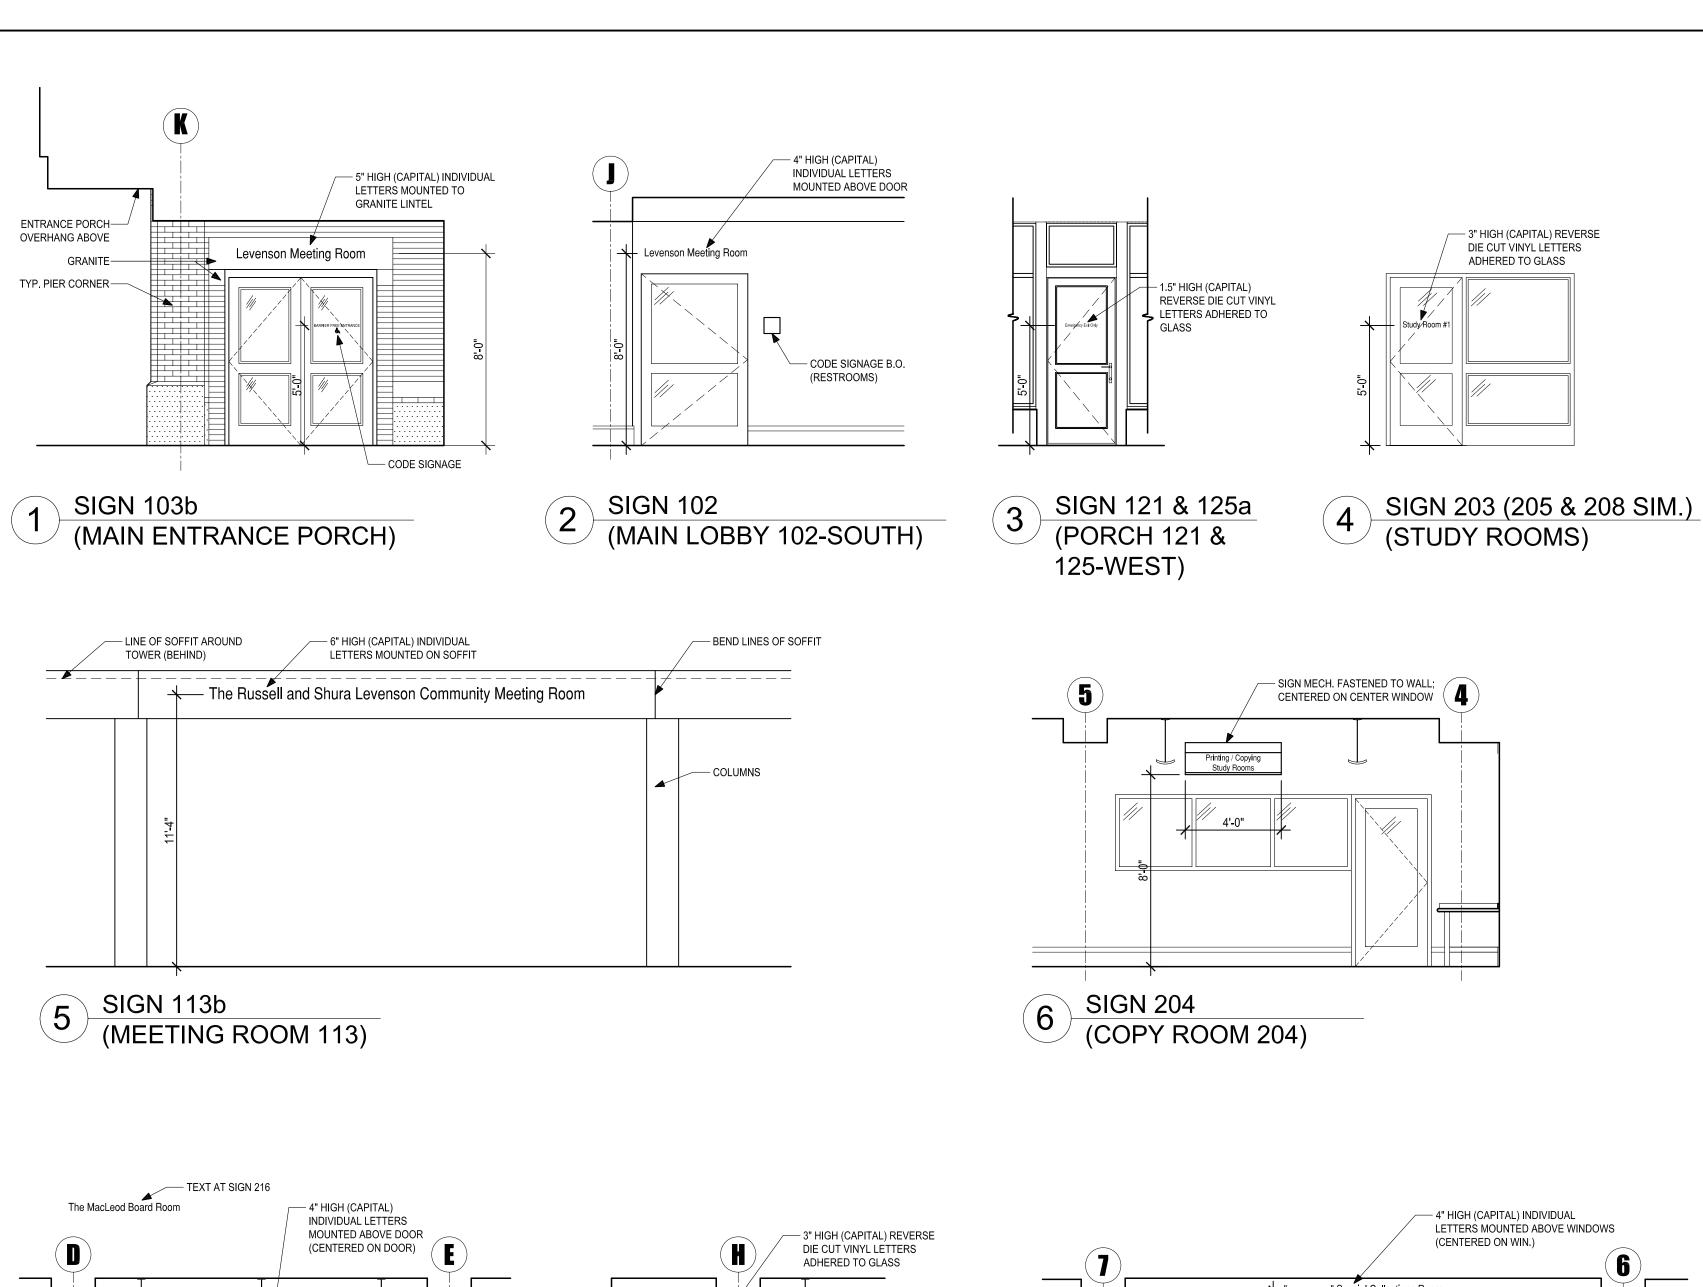

#### 1.2 SUBMITTALS

- A. Manufacturer to submit the following:
  - 1. Literature: Manufacturer's product data sheets, specifications, physical properties and finishes for each item furnished hereunder.
  - 2. Schedule: The Architect will prepare and issue a schedule for all identification devices to be furnished hereunder, including character types and colors (Sheet F4.3b). After receipt of the architect's schedule, prepare and submit shop drawings and verification schedule.
  - 3. Shop drawings:
    - a. Plan drawing showing location of each interior sign. Coordinate plan with schedule. The successful bidder will be supplied with Autocad drawings of the contract documents.
    - b. Elevation drawings showing scale size elevations of each sign. Indicate for each sign: sign styles, lettering locations, and overall dimensions.
    - c. Large scale design details of signs, showing attachment clips and brackets, and complete installation details

#### 2.3 INTERIOR PLAQUE SIGNAGE (CALLED "ADHERED TO WALL / DOOR")

- A. Photopolymer plaque signage: Identification signs with raised tactile graphics, text, and Grade 2 braille. Signs shall consist of 1/32 inch thick light sensitive photo emulsion permanently bonded to a rigid phenolic substrate, acrylic plaque.
  - 1. Raised lettering, height, font, screenprinting, graphics, colors to match existing code required signage already designed for building. Verify in field and coordinate with manufacturer. All signs shall be 2 color signs.
  - 2. Mounting: Surface applied by means of silastic adhesive mounting.

# 2.4 INTERIOR PLAQUE SIGNAGE (CALLED "HUNG FROM CEILING" OR "MECHANICALLY FASTENED TO INTERIOR WALL")

- A. Plexiglass signage: Identification and Directional signage with ¼" thick clear plexi sign board with polished edge all four sides, with white letters printed on colored background band. Text and banding style, colors and layout as described in Architectural drawings.
  - 1. Mounting: Hung from ceiling grids by means of metal clips, or surface applied by means of acrylic standoffs.

#### 2.5 INTERIOR VINYL SIGNAGE (CALLED "TEXT ON GLASS")

- A. Vinyl signage: Identification signs with reverse die-cut vinyl letters, to be self-adhered to glass in doors.
  - 1. Mounting: self-stick, surface applied.

## 2.7 INTERIOR / EXTERIOR ACRYLIC SIGNAGE (CALLED "INDIVIDUAL LETTERS")

- A. Acrylic signage: Laser cut acrylic individual letters, painted all sides. Size & style as indicated on drawings, and to be selected by Architect from manufacturer's line.
  - 1. Mounting: installed on to walls on posts. Spacing to be determined in field based on individual location constraints.