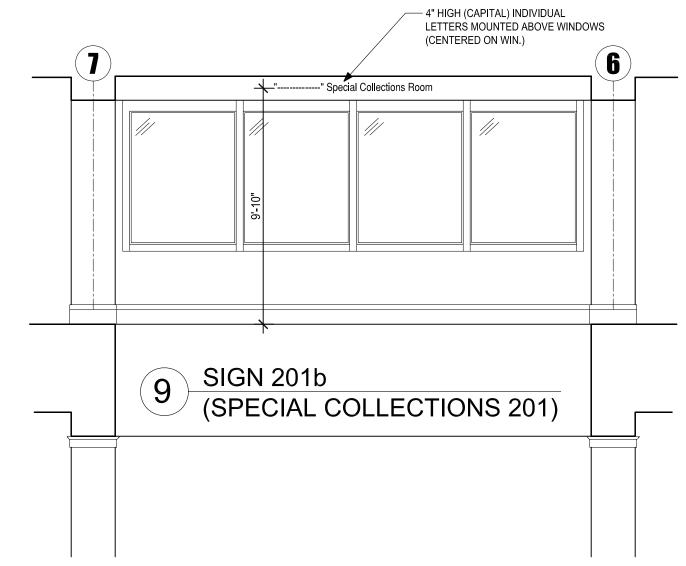

#### 1.2 SUBMITTALS

- A. Manufacturer to submit the following:
  - 1. Literature: Manufacturer's product data sheets, specifications, physical properties and finishes for each item furnished hereunder.
  - 2. Schedule: The Architect will prepare and issue a schedule for all identification devices to be furnished hereunder, including character types and colors (Sheet F4.3b). After receipt of the architect's schedule, prepare and submit shop drawings and verification schedule.
  - 3. Shop drawings:
    - a. Plan drawing showing location of each interior sign. Coordinate plan with schedule. The successful bidder will be supplied with Autocad drawings of the contract documents.
    - b. Elevation drawings showing scale size elevations of each sign. Indicate for each sign: sign styles, lettering locations, and overall dimensions.
    - c. Large scale design details of signs, showing attachment clips and brackets, and complete installation details

# 2.4 INTERIOR PLAQUE SIGNAGE (CALLED "HUNG FROM CEILING" OR "MECHANICALLY FASTENED TO INTERIOR WALL")

- A. Plexiglass signage: Identification and Directional signage with ¼" thick clear plexi sign board with polished edge all four sides, with white letters printed on colored background band. Text and banding style, colors and layout as described in Architectural drawings.
  - 1. Mounting: Hung from ceiling grids by means of metal clips, or surface applied by means of acrylic standoffs.