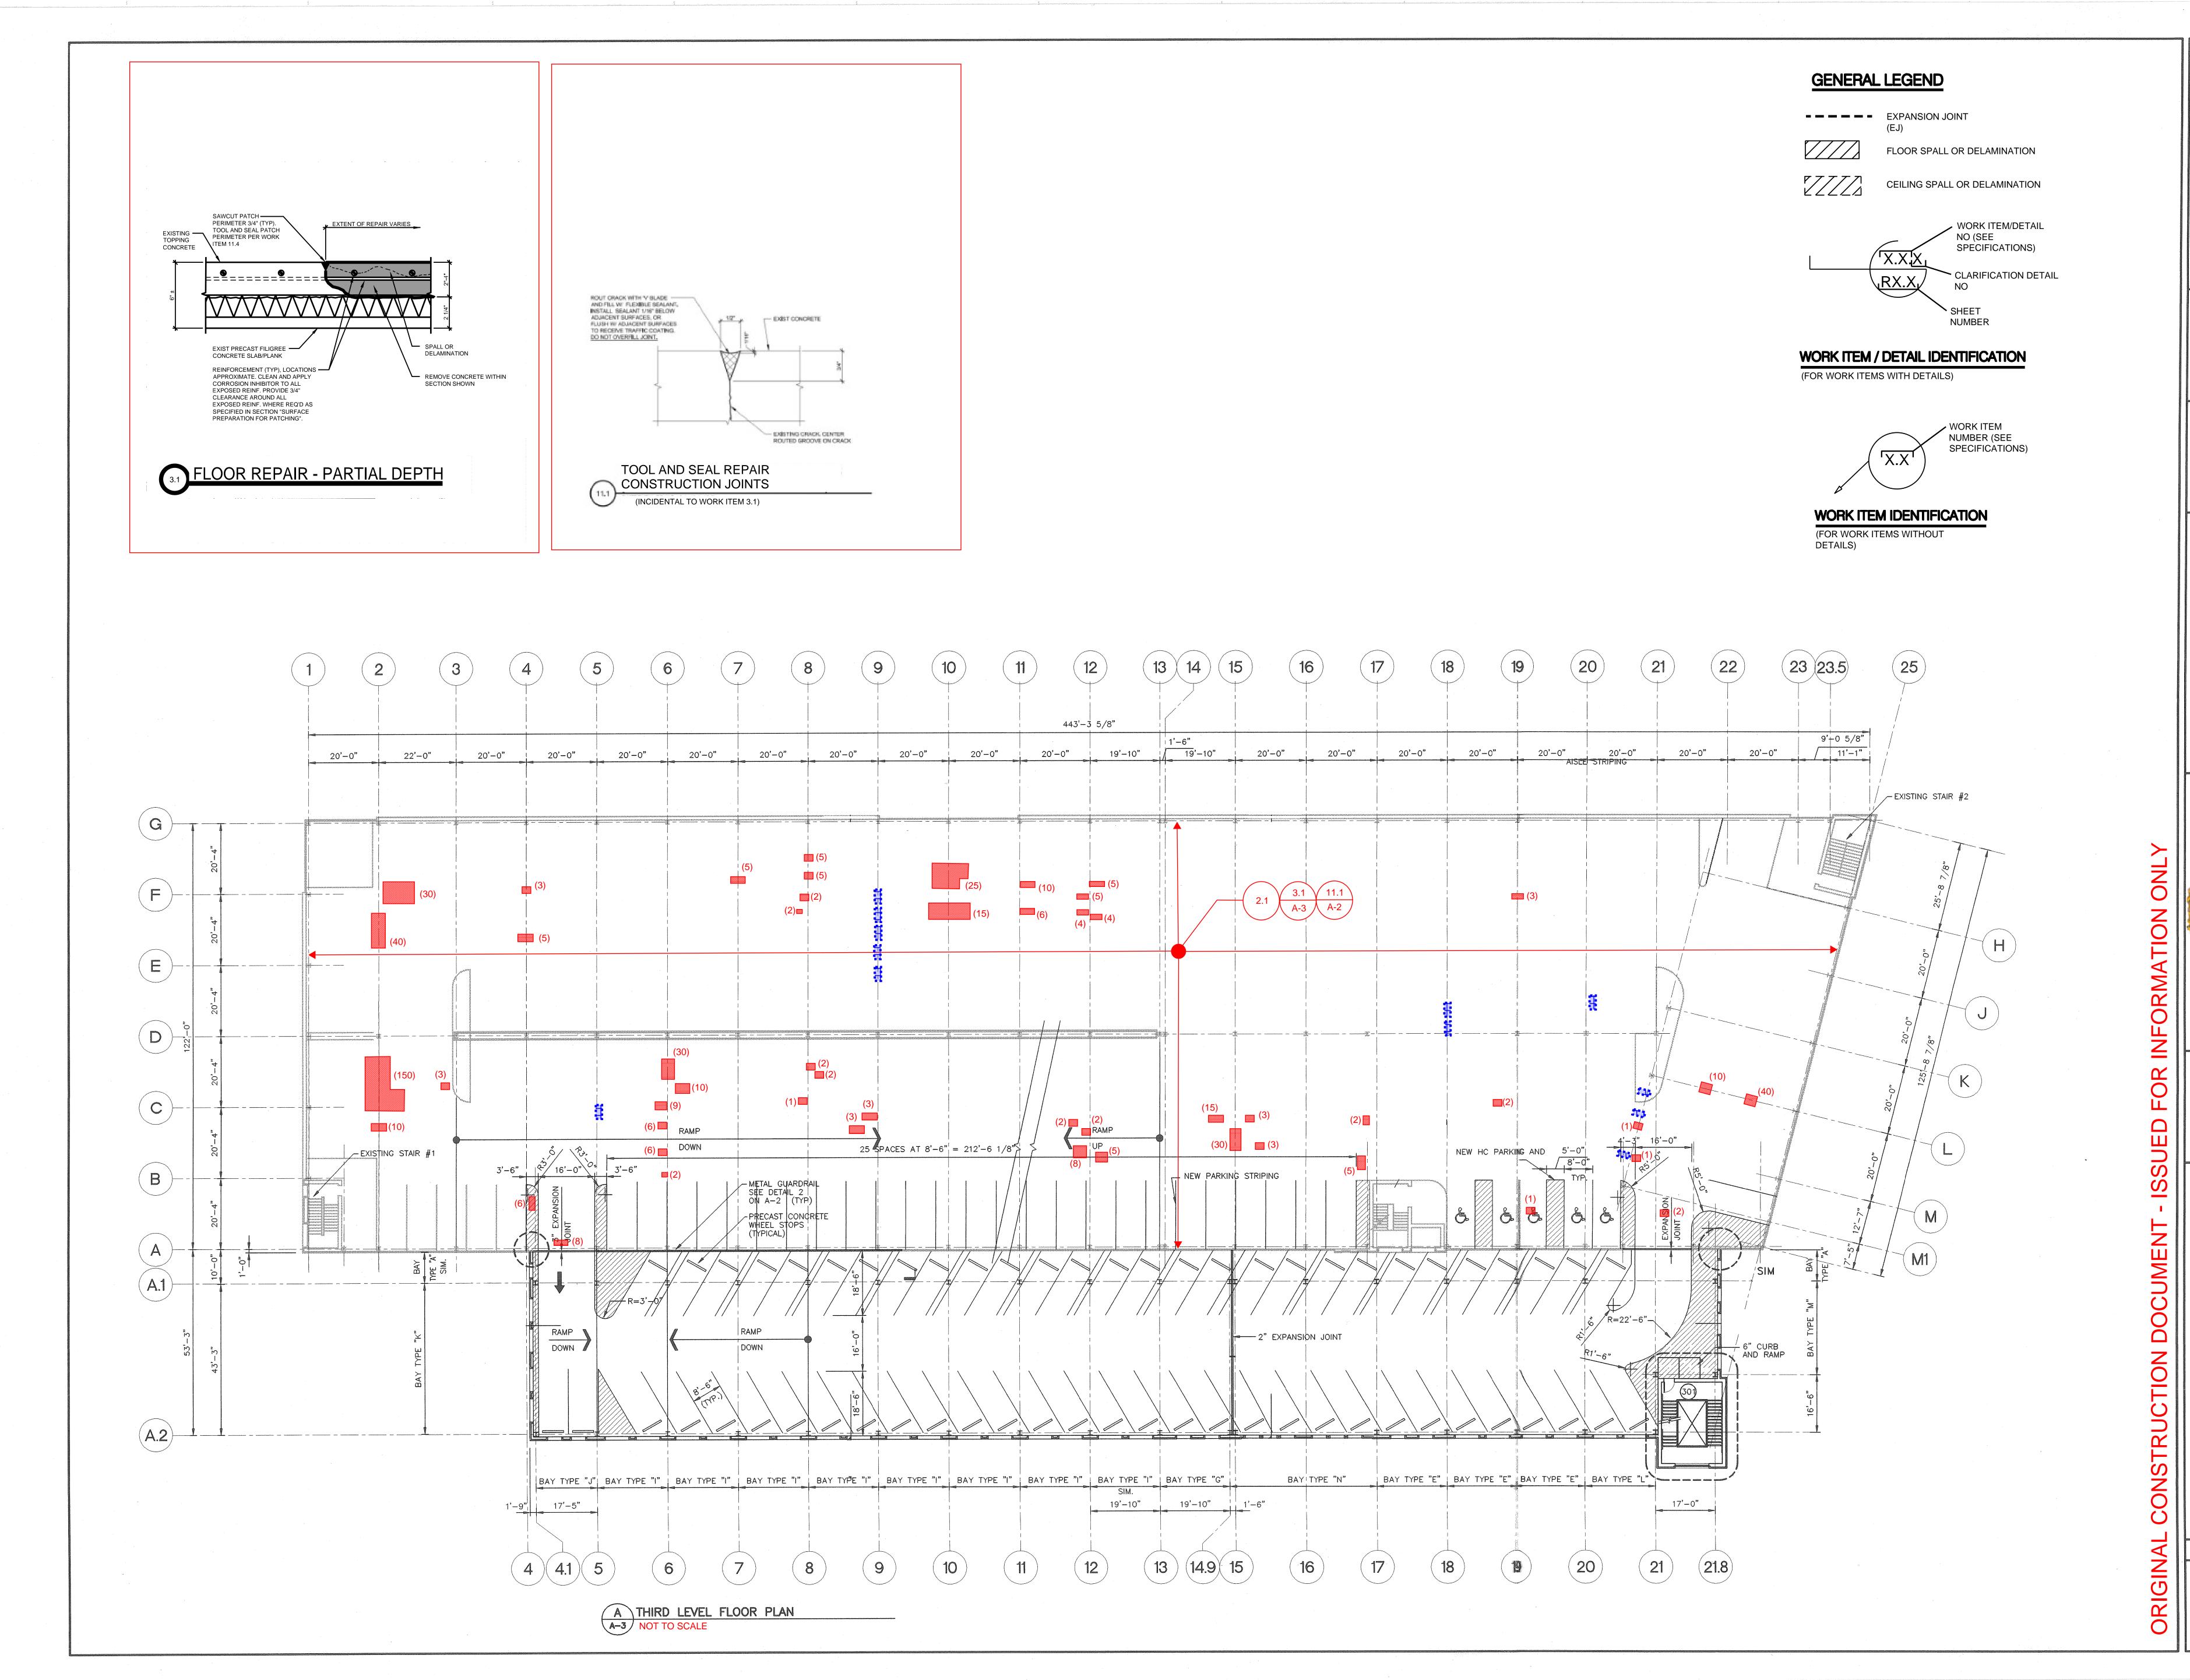

13

(12)

ON A-7

**EXPANSION JOINT** 

FLOOR SPALL OR DELAMINATION

CEILING SPALL OR DELAMINATION

## **WORK ITEM / DETAIL IDENTIFICATION**

(FOR WORK ITEMS WITH DETAILS)

EXISTING STAIR #2

**WORK ITEM IDENTIFICATION** (FOR WORK ITEMS WITHOUT DETAILS)

(25)

9'-0 5/8"

20'-0"

NEW STRIPING FOR HC PARKING SPACES AND AISLES

REPLACE EXISTING STOREFRONT WITH NEW. SEE ELEVATION 2 ON A-7

INFILL EXISTING OPENING WITH CMU & BRICK TO MATCH EXISTING. SEE ELEVATION /2 ON A-7.

6 6

BAY TYPE "D" BAY TYPE BAY

(19)

TYP. HC CURB CUT
W/ TYP. DIMENSIONING