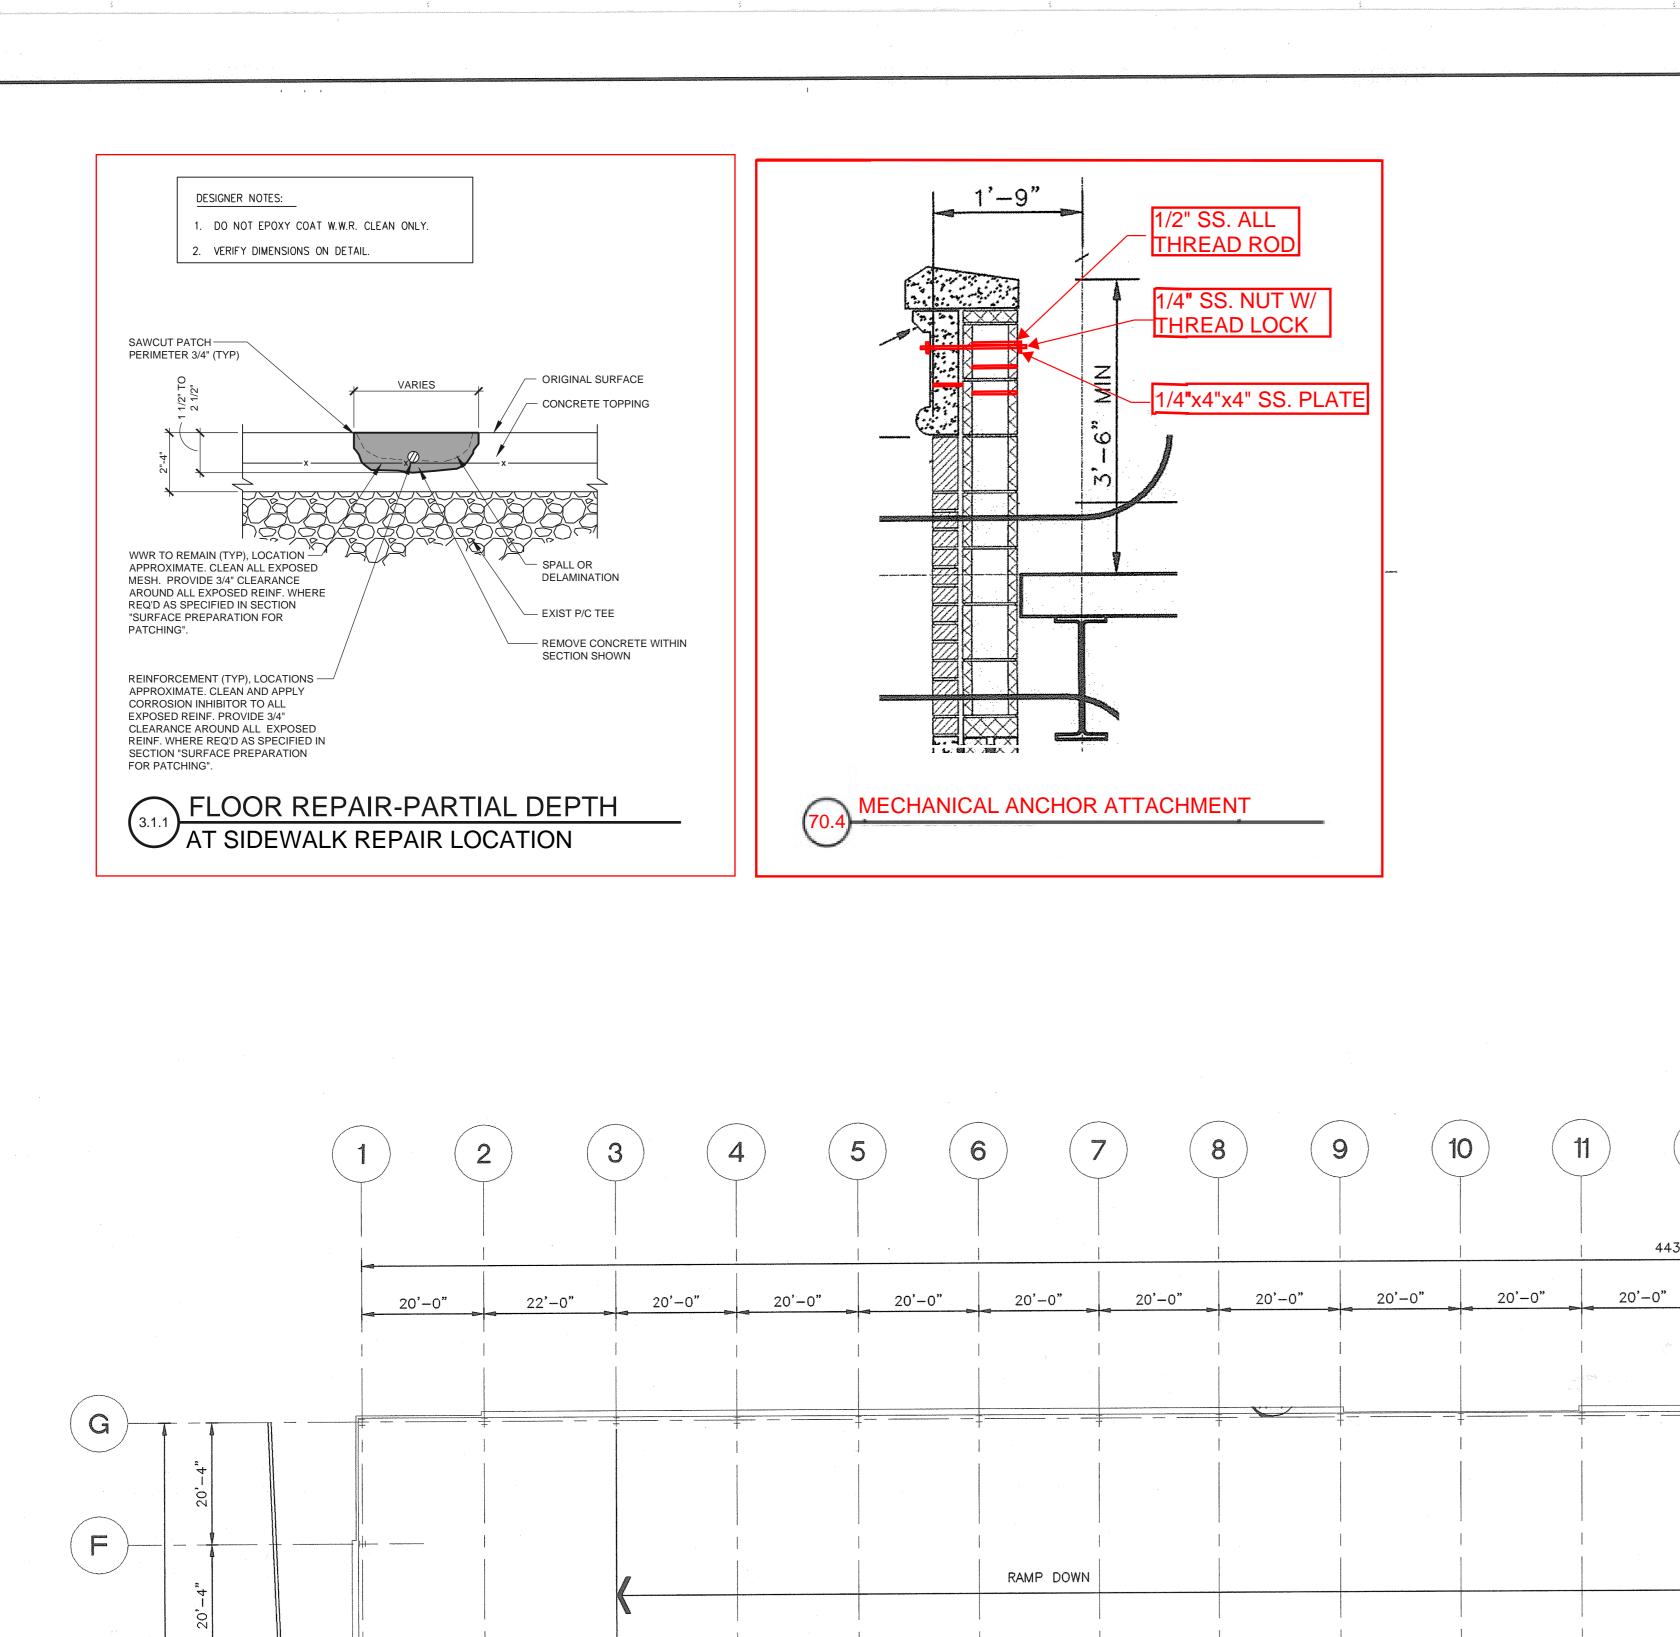

13

(12)

ON A-7

**EXPANSION JOINT** 

FLOOR SPALL OR DELAMINATION

CEILING SPALL OR DELAMINATION

## **WORK ITEM / DETAIL IDENTIFICATION**

(FOR WORK ITEMS WITH DETAILS)

EXISTING STAIR #2

**WORK ITEM IDENTIFICATION** (FOR WORK ITEMS WITHOUT DETAILS)

(25)

9'-0 5/8"

20'-0"

NEW STRIPING FOR HC PARKING SPACES AND AISLES