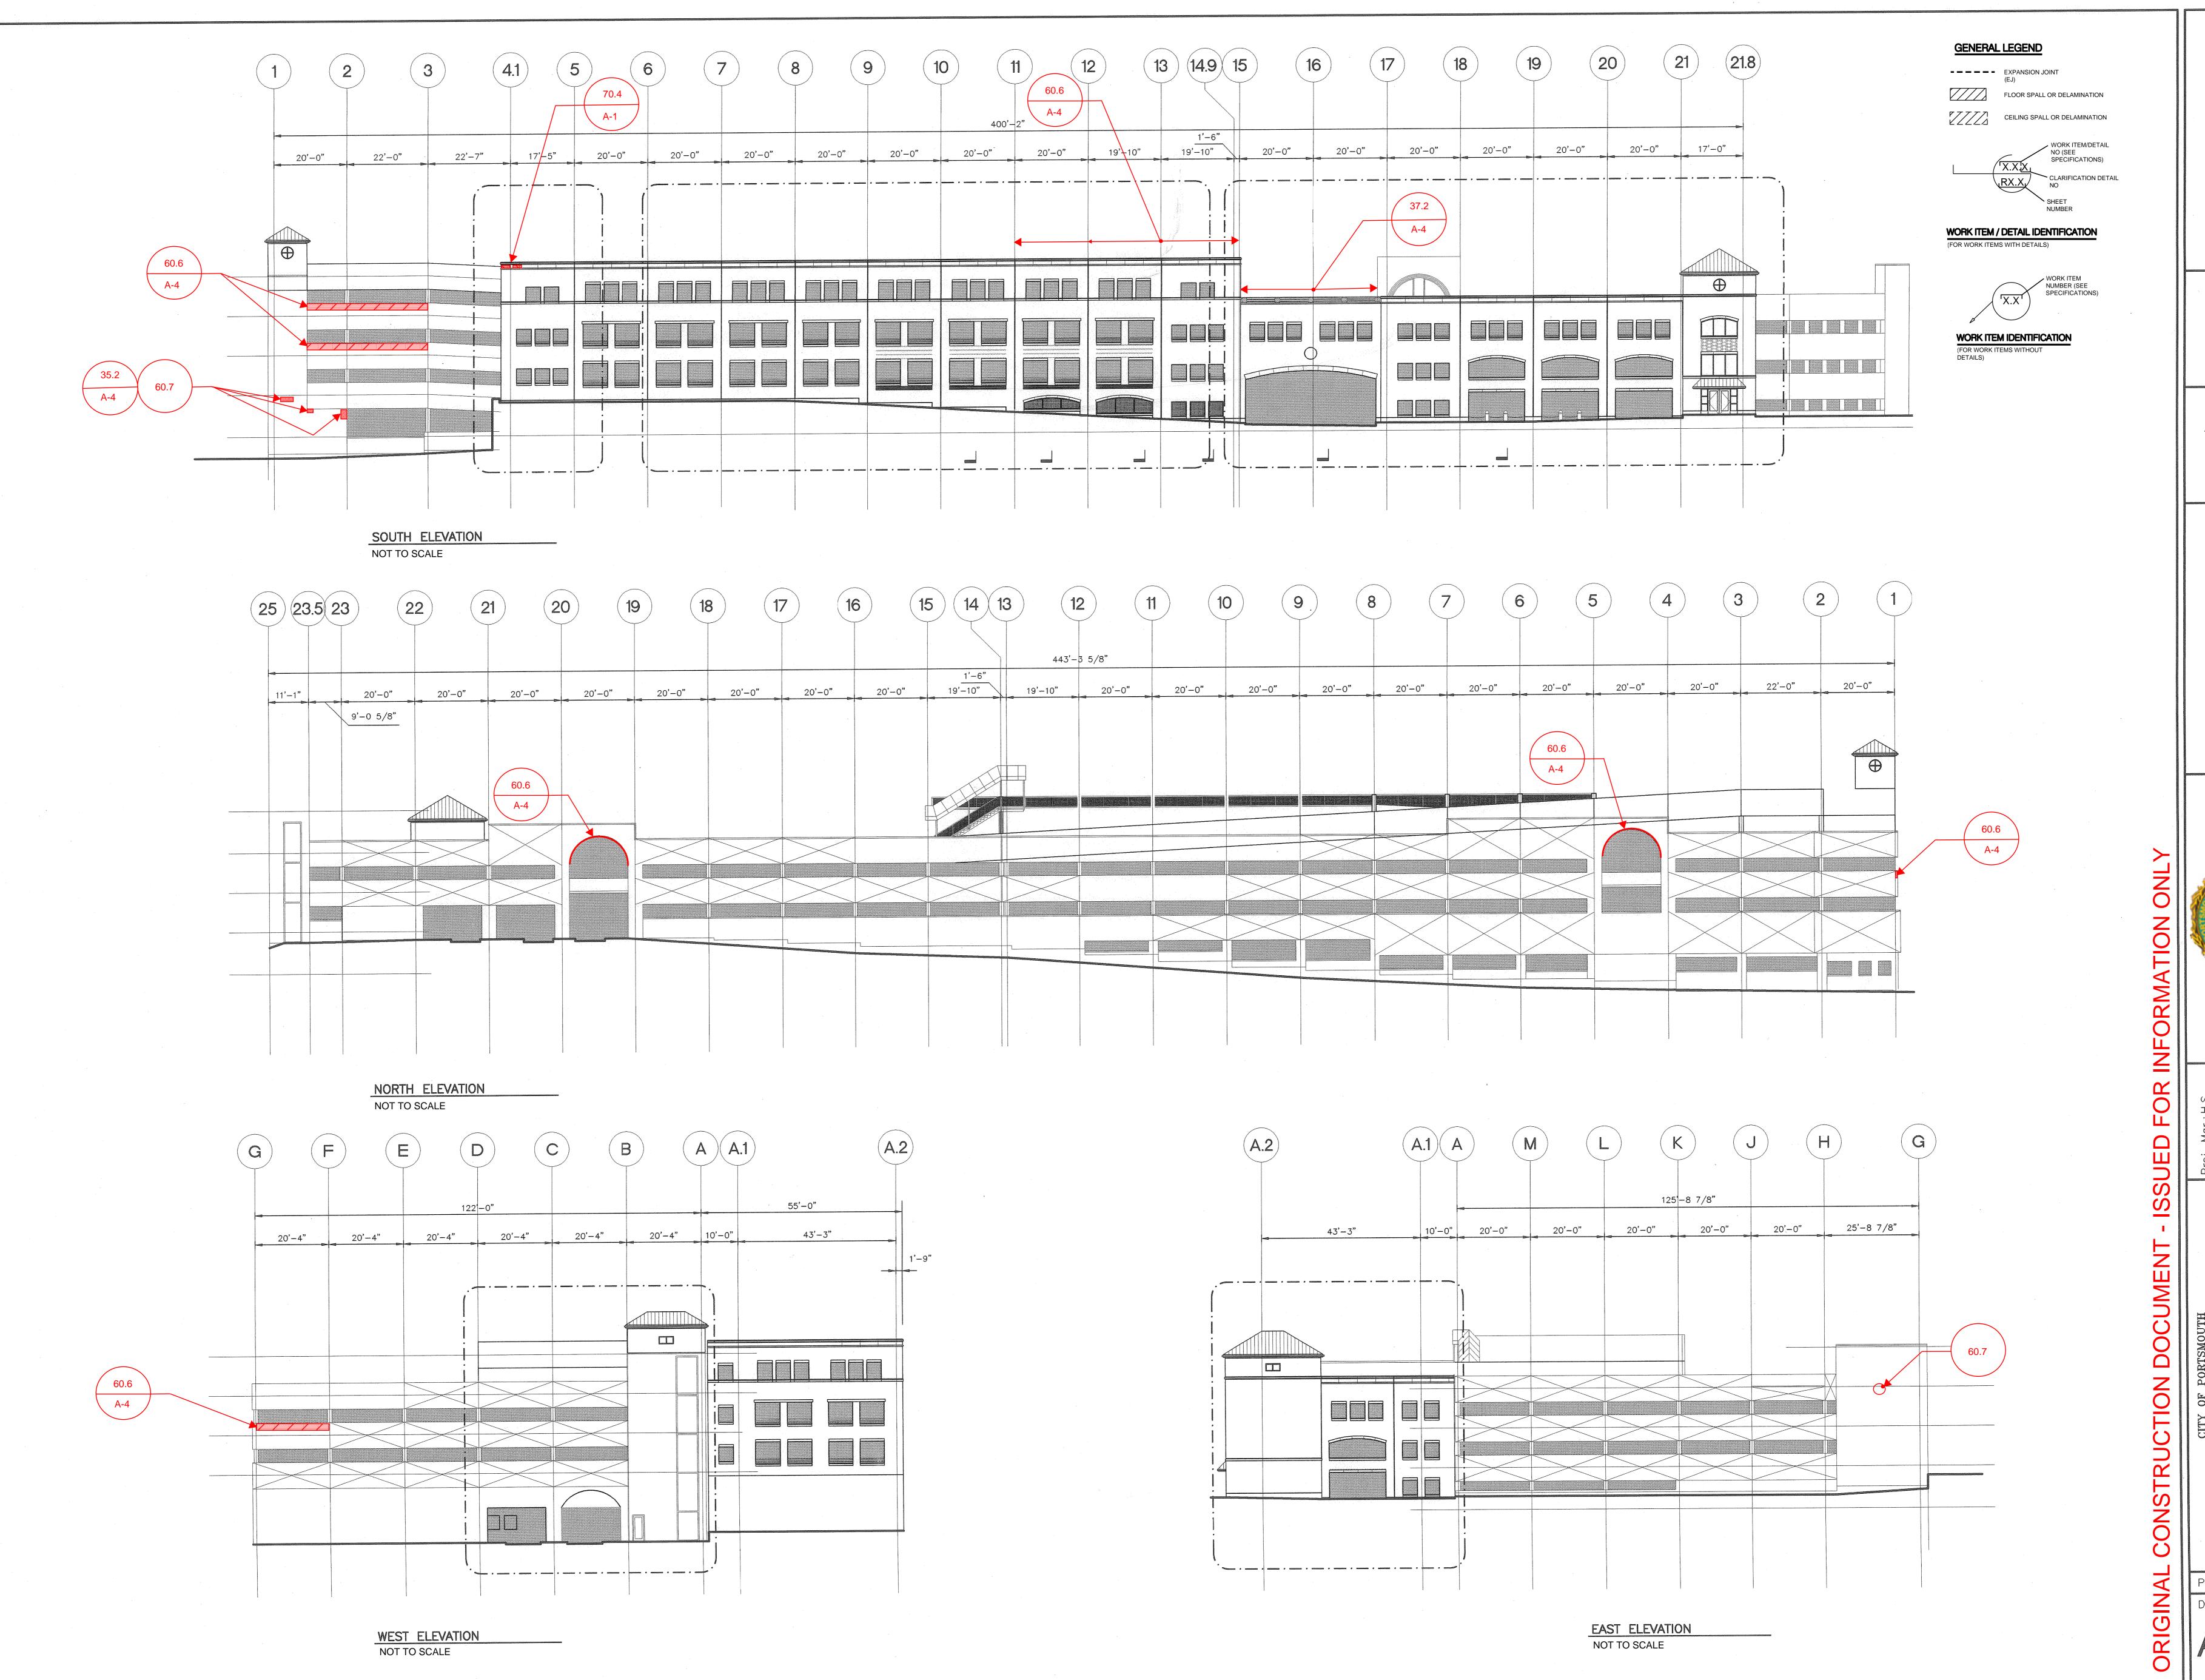

13

(12)

ON A-7

**EXPANSION JOINT** 

FLOOR SPALL OR DELAMINATION

CEILING SPALL OR DELAMINATION

## **WORK ITEM / DETAIL IDENTIFICATION**

(FOR WORK ITEMS WITH DETAILS)

EXISTING STAIR #2

**WORK ITEM IDENTIFICATION** (FOR WORK ITEMS WITHOUT DETAILS)

(25)

9'-0 5/8"

20'-0"

NEW STRIPING FOR HC PARKING SPACES AND AISLES