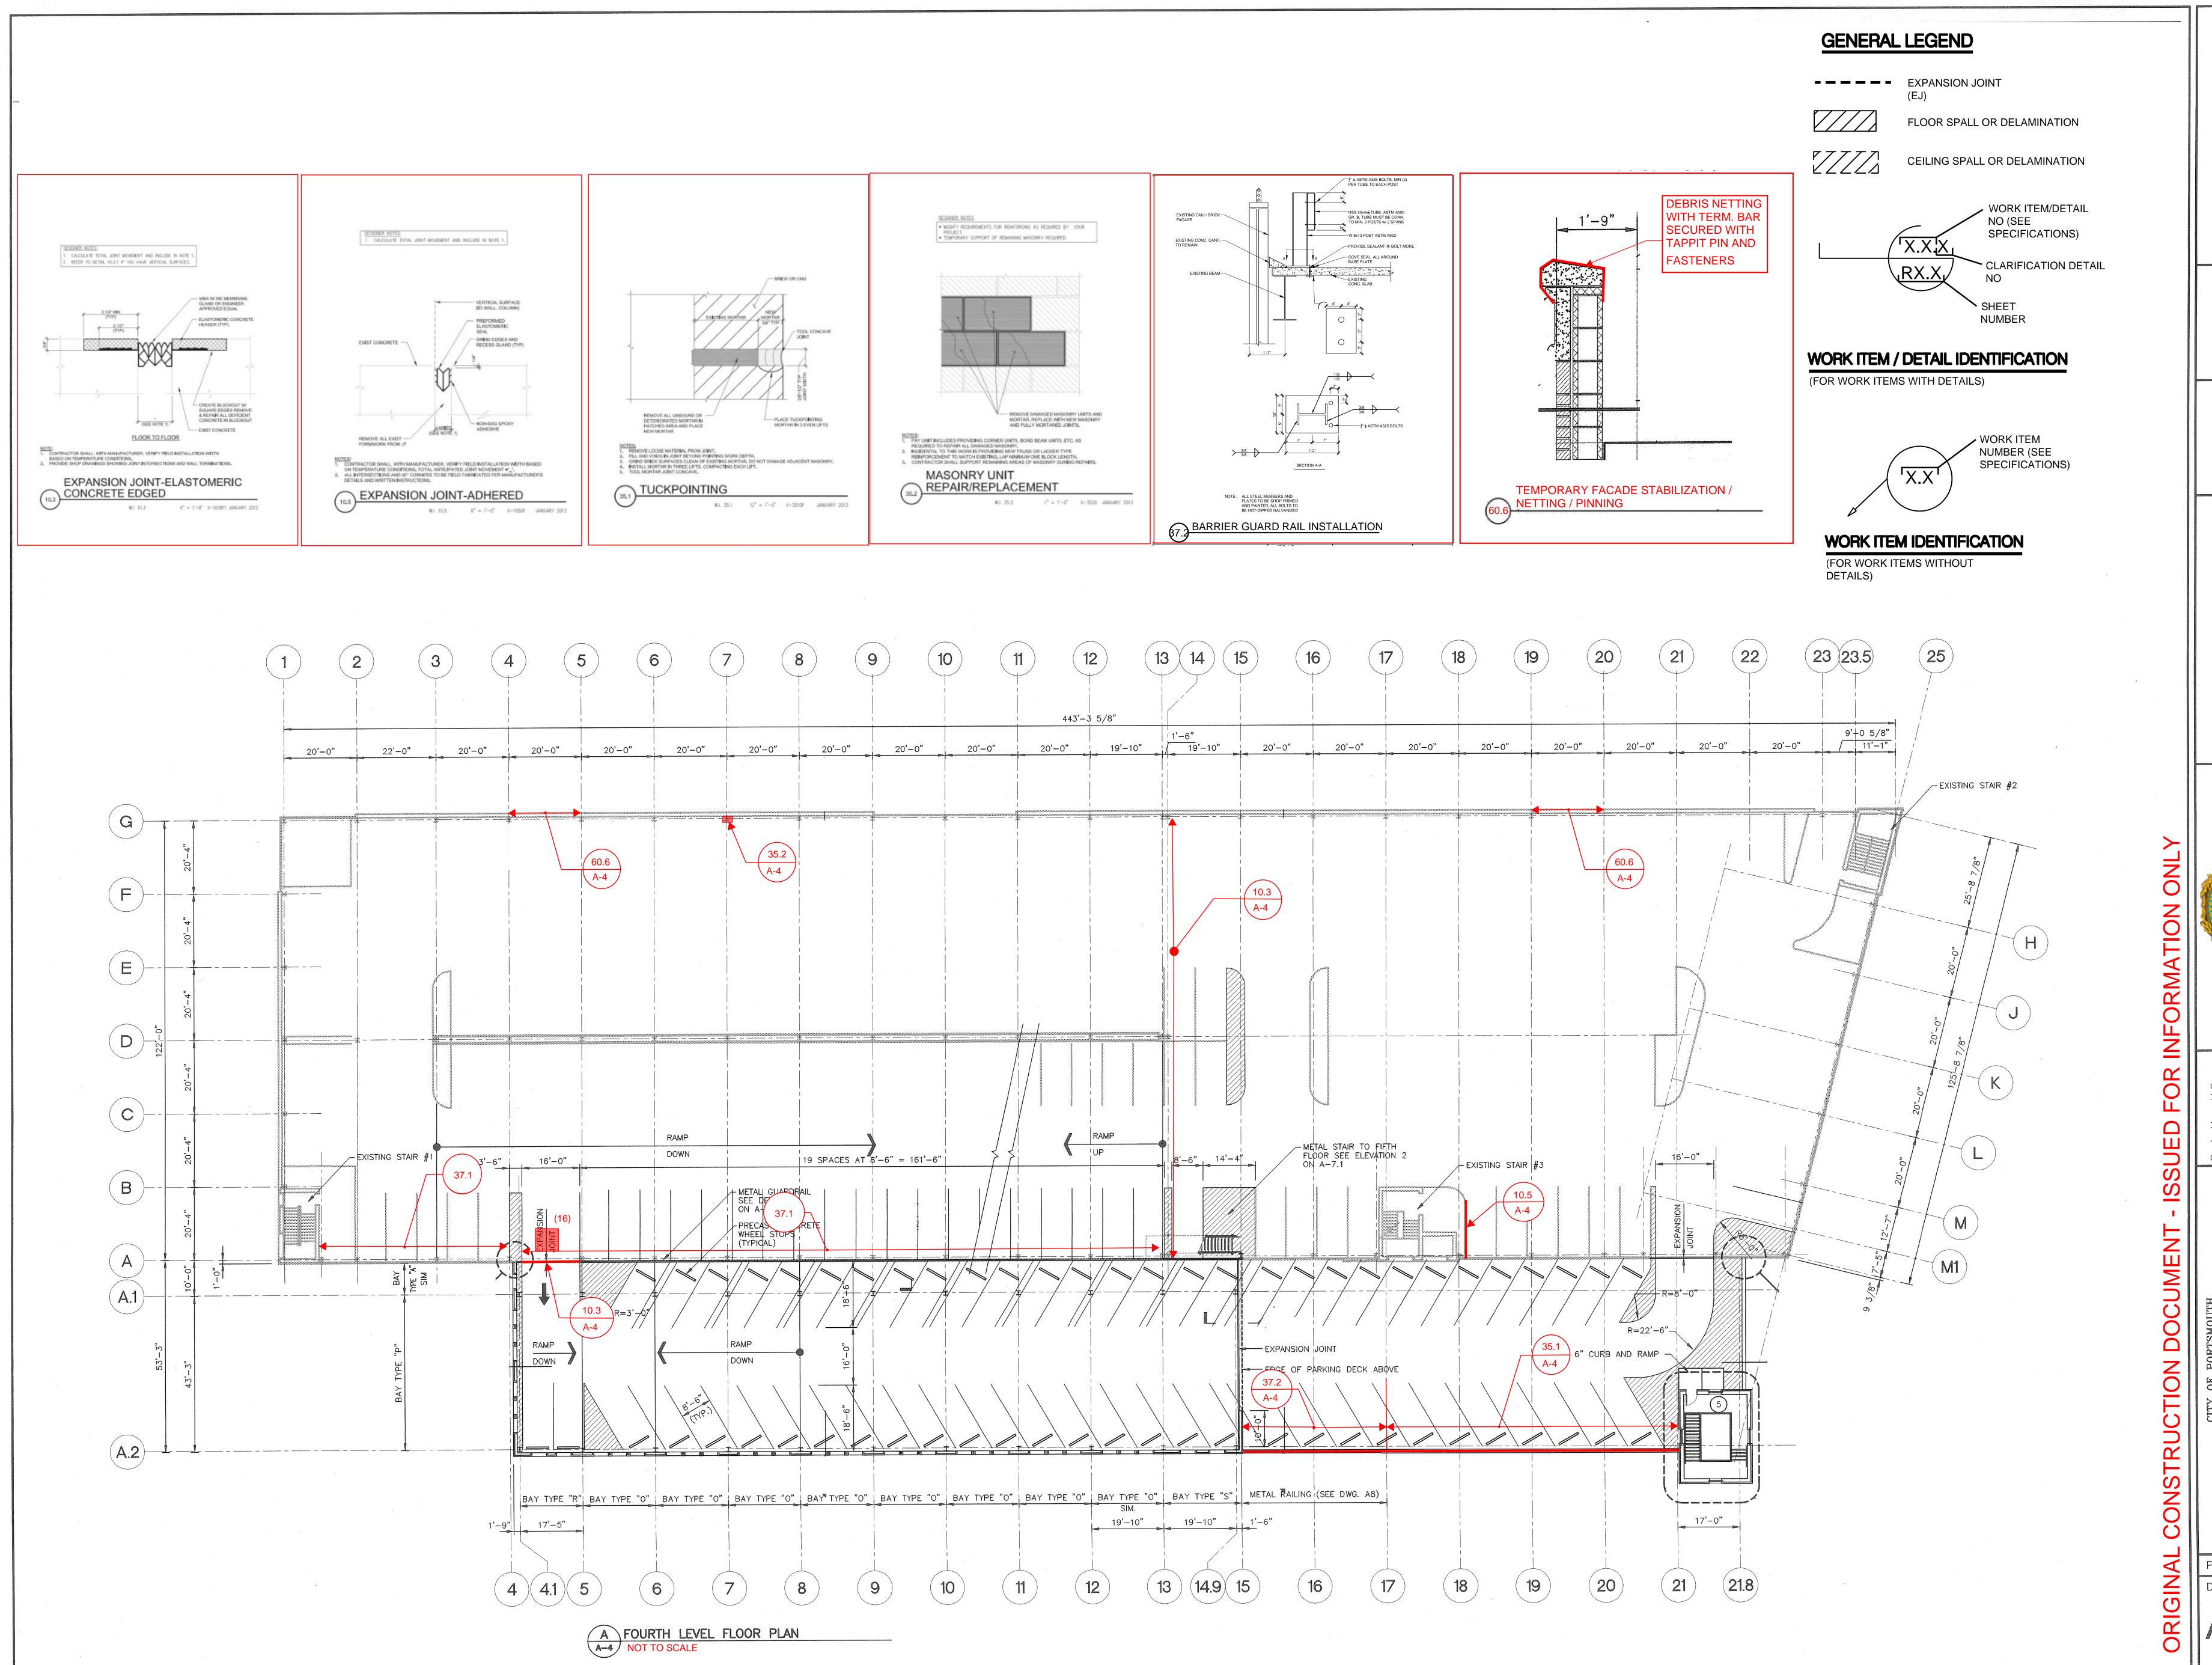

13

(12)

ON A-7

**EXPANSION JOINT** 

FLOOR SPALL OR DELAMINATION

CEILING SPALL OR DELAMINATION

## **WORK ITEM / DETAIL IDENTIFICATION**

(FOR WORK ITEMS WITH DETAILS)

EXISTING STAIR #2

**WORK ITEM IDENTIFICATION** (FOR WORK ITEMS WITHOUT DETAILS)

(25)

9'-0 5/8"

20'-0"

NEW STRIPING FOR HC PARKING SPACES AND AISLES