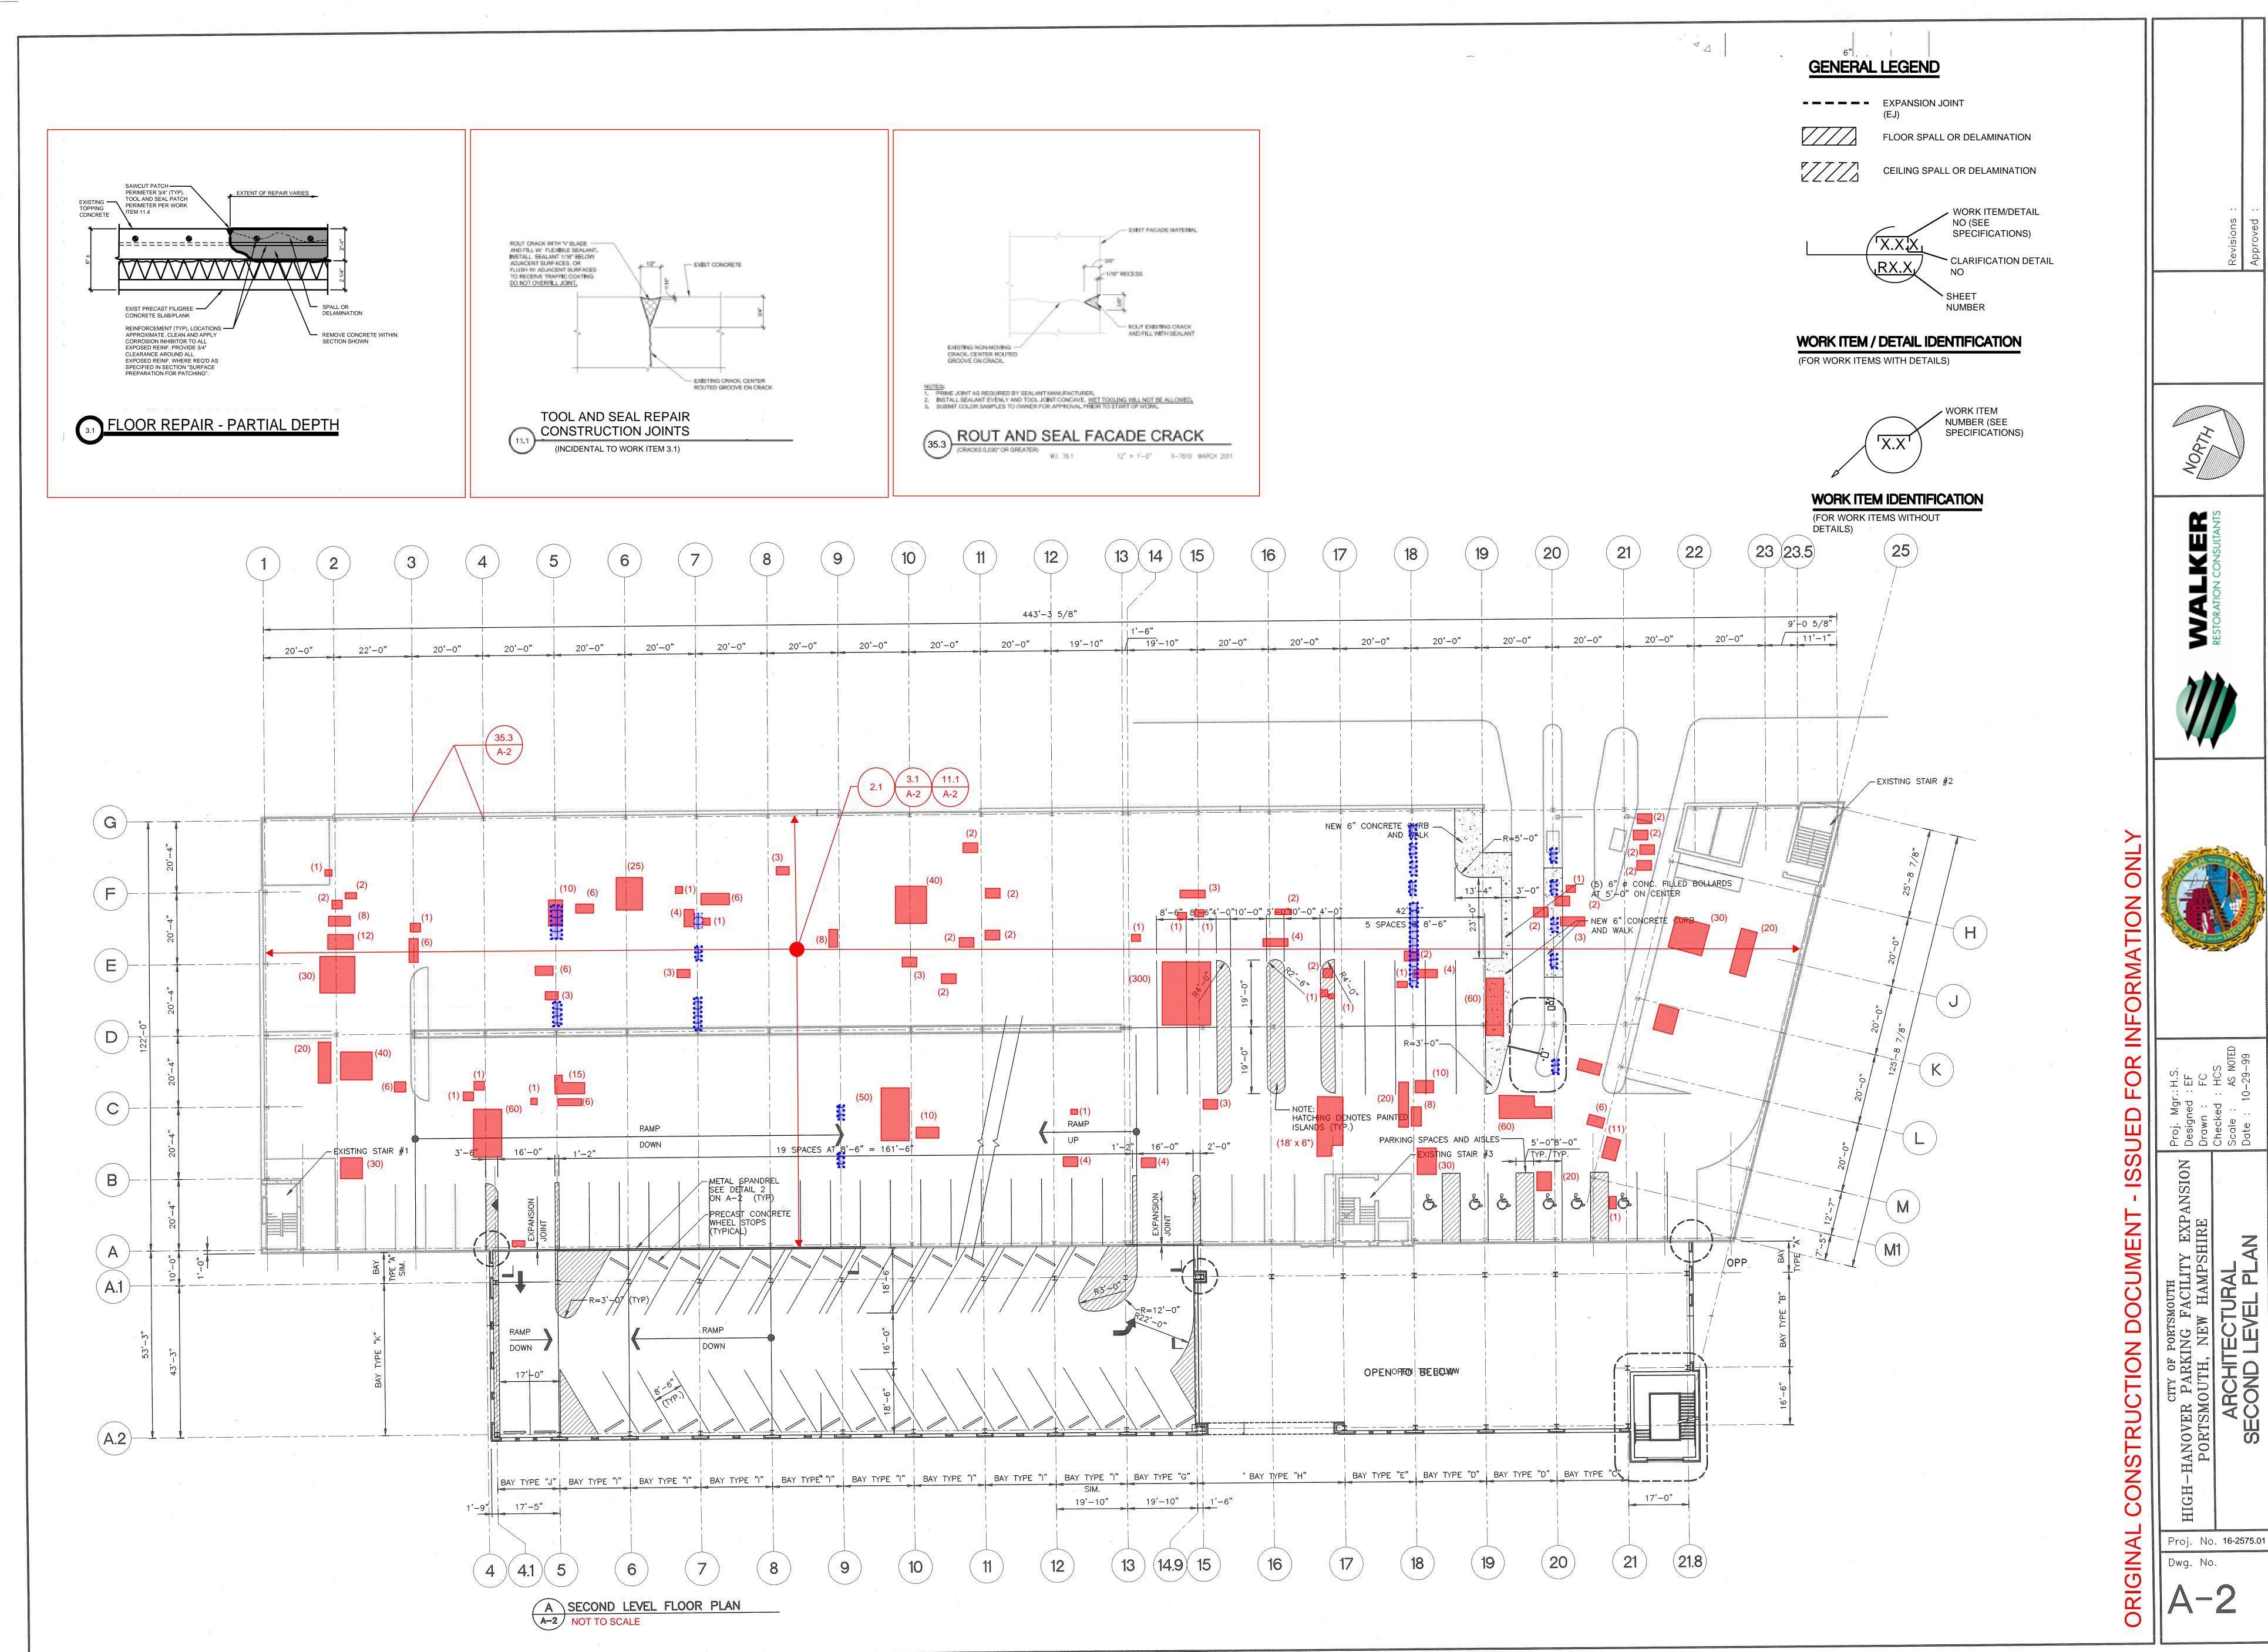

## HANOVER STREET GARAGE INTERIM MAKE-SAFE REPAIRS - 2015

PORTSMOUTH, NEW HAMPSHIRE

PROJECT NUMBER: 16-2575.01

| SHEET NO.                       | <u>TITLE</u>                                                                                                                                                    |
|---------------------------------|-----------------------------------------------------------------------------------------------------------------------------------------------------------------|
| A-1<br>A-2<br>A-3<br>A-4<br>A-6 | ARCHITECTURAL FIRST LEVEL PLAN ARCHITECTURAL SECOND LEVEL PLAN ARCHITECTURAL THIRD LEVEL PLAN ARCHITECTURAL FOURTH LEVEL PLAN ARCHITECTURAL BUILDING ELEVATIONS |

ISSUED FOR BIDDING AND CONSTRUCTION SEPTEMBER 29, 2015

INFILL SPANDREL OPENING W/ 8" CMU

REFER TO SECTION C/A-7

THIS AREA -

1'-9" 17'-5"

A FIRST LEVEL FLOOR PLAN

NOT TO SCALE

FOR WORK IN

OPEN - NO ACCESS

B

A.1

(A.2)

BRICK

443'-3 5/8"

RAMP

INFILL EXISTING OPENING THAT WILL REMAIN IN CRAW SPACE W/ WIRE MESH SCREENING

10

DOWN

19'-10"

NEW STRIPING THIS AREA

EXIST. EDGE OF MASONRY

RELOCATED COILING DOOR,
PARKING EQUIPMENT AND
CLEARENCE SIGNAGE

BAY TYPE "D" BAY TYPE "D" BAY TYPE "G" SIM.

19'-10" 19'-10"

13

(12)

ON A-7

**EXPANSION JOINT** 

FLOOR SPALL OR DELAMINATION

CEILING SPALL OR DELAMINATION

## **WORK ITEM / DETAIL IDENTIFICATION**

(FOR WORK ITEMS WITH DETAILS)

EXISTING STAIR #2

**WORK ITEM IDENTIFICATION** (FOR WORK ITEMS WITHOUT DETAILS)

(25)

9'-0 5/8"

20'-0"

NEW STRIPING FOR HC PARKING SPACES AND AISLES

REPLACE EXISTING STOREFRONT WITH NEW. SEE ELEVATION 2 ON A-7

INFILL EXISTING OPENING WITH CMU & BRICK TO MATCH EXISTING. SEE ELEVATION /2 ON A-7.

6 6

BAY TYPE "D" BAY TYPE BAY

(19)

TYP. HC CURB CUT
W/ TYP. DIMENSIONING

21

20'-0"

20'-0"

-EXISTING STAIR #3

REFER TO CIVIL DRAWINGS FOR LAYOUT OF THIS AREA

18

20'-0"

**PAVEMENT** 

16

17

(14.9) 15

20'-0"

20'-0"

HIGH-HANOVER PA PORTSMOU ARC FIRST

Proj. No. 16-2575.01 Dwg. No.

Proj. No. 16-2575.01

1A-2

Proj. No. 16-2575.01 Dwg. No.

HIGH-HANOVER P PORTSMOU ARC FOURT

Proj. No. 16-2575.01

-HANOVER P PORTSMOU

Proj. No. 16-2575.01