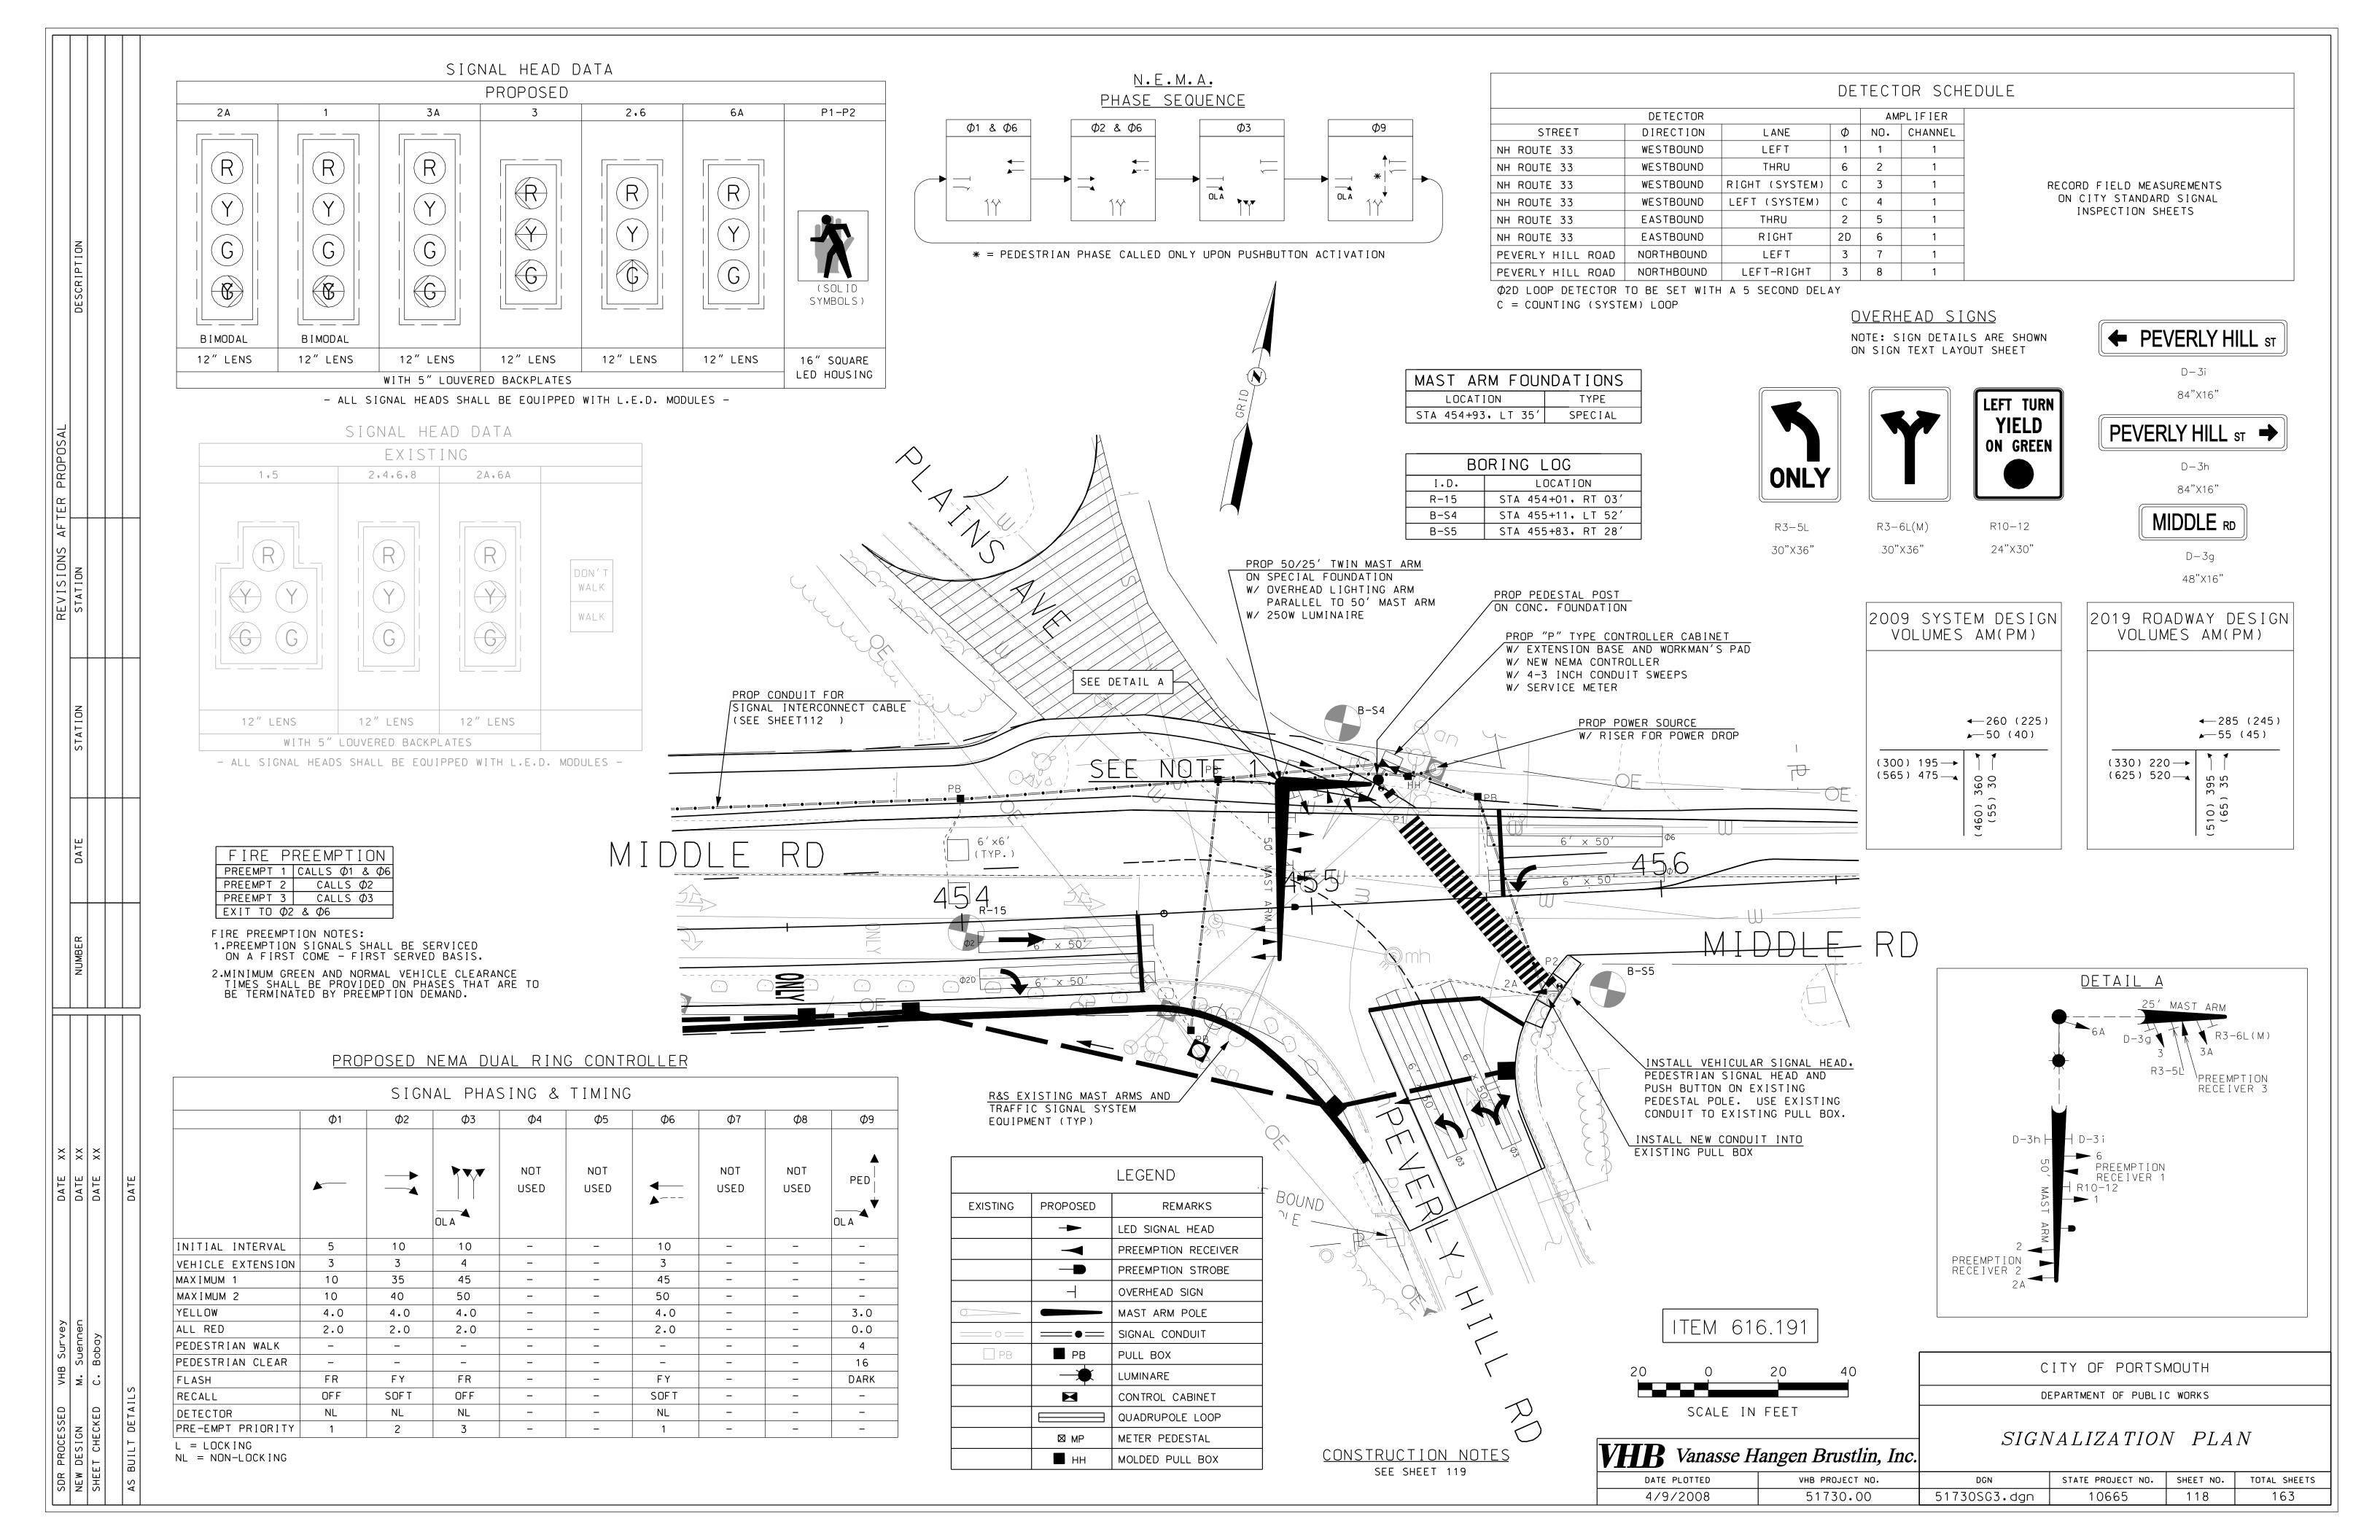

#### Two City Parks RFP #15-09

To the attention of all vendors submitting proposals for the above referenced project:

- 1. Final design plans for the portion of the Route 33 Project adjacent to Plains Park, are attached to this addendum. They include:
  - Sheet no 87 General Plan
  - Sheet no 98 Alignment Plan
  - Sheet no 102 Pavement Marking and Signing Plan
  - Sheet no 111 Landscape Plan
  - Sheet no 118 Signalization Plan
- 2. Task 6 for Projects A and B shall now read as follows: