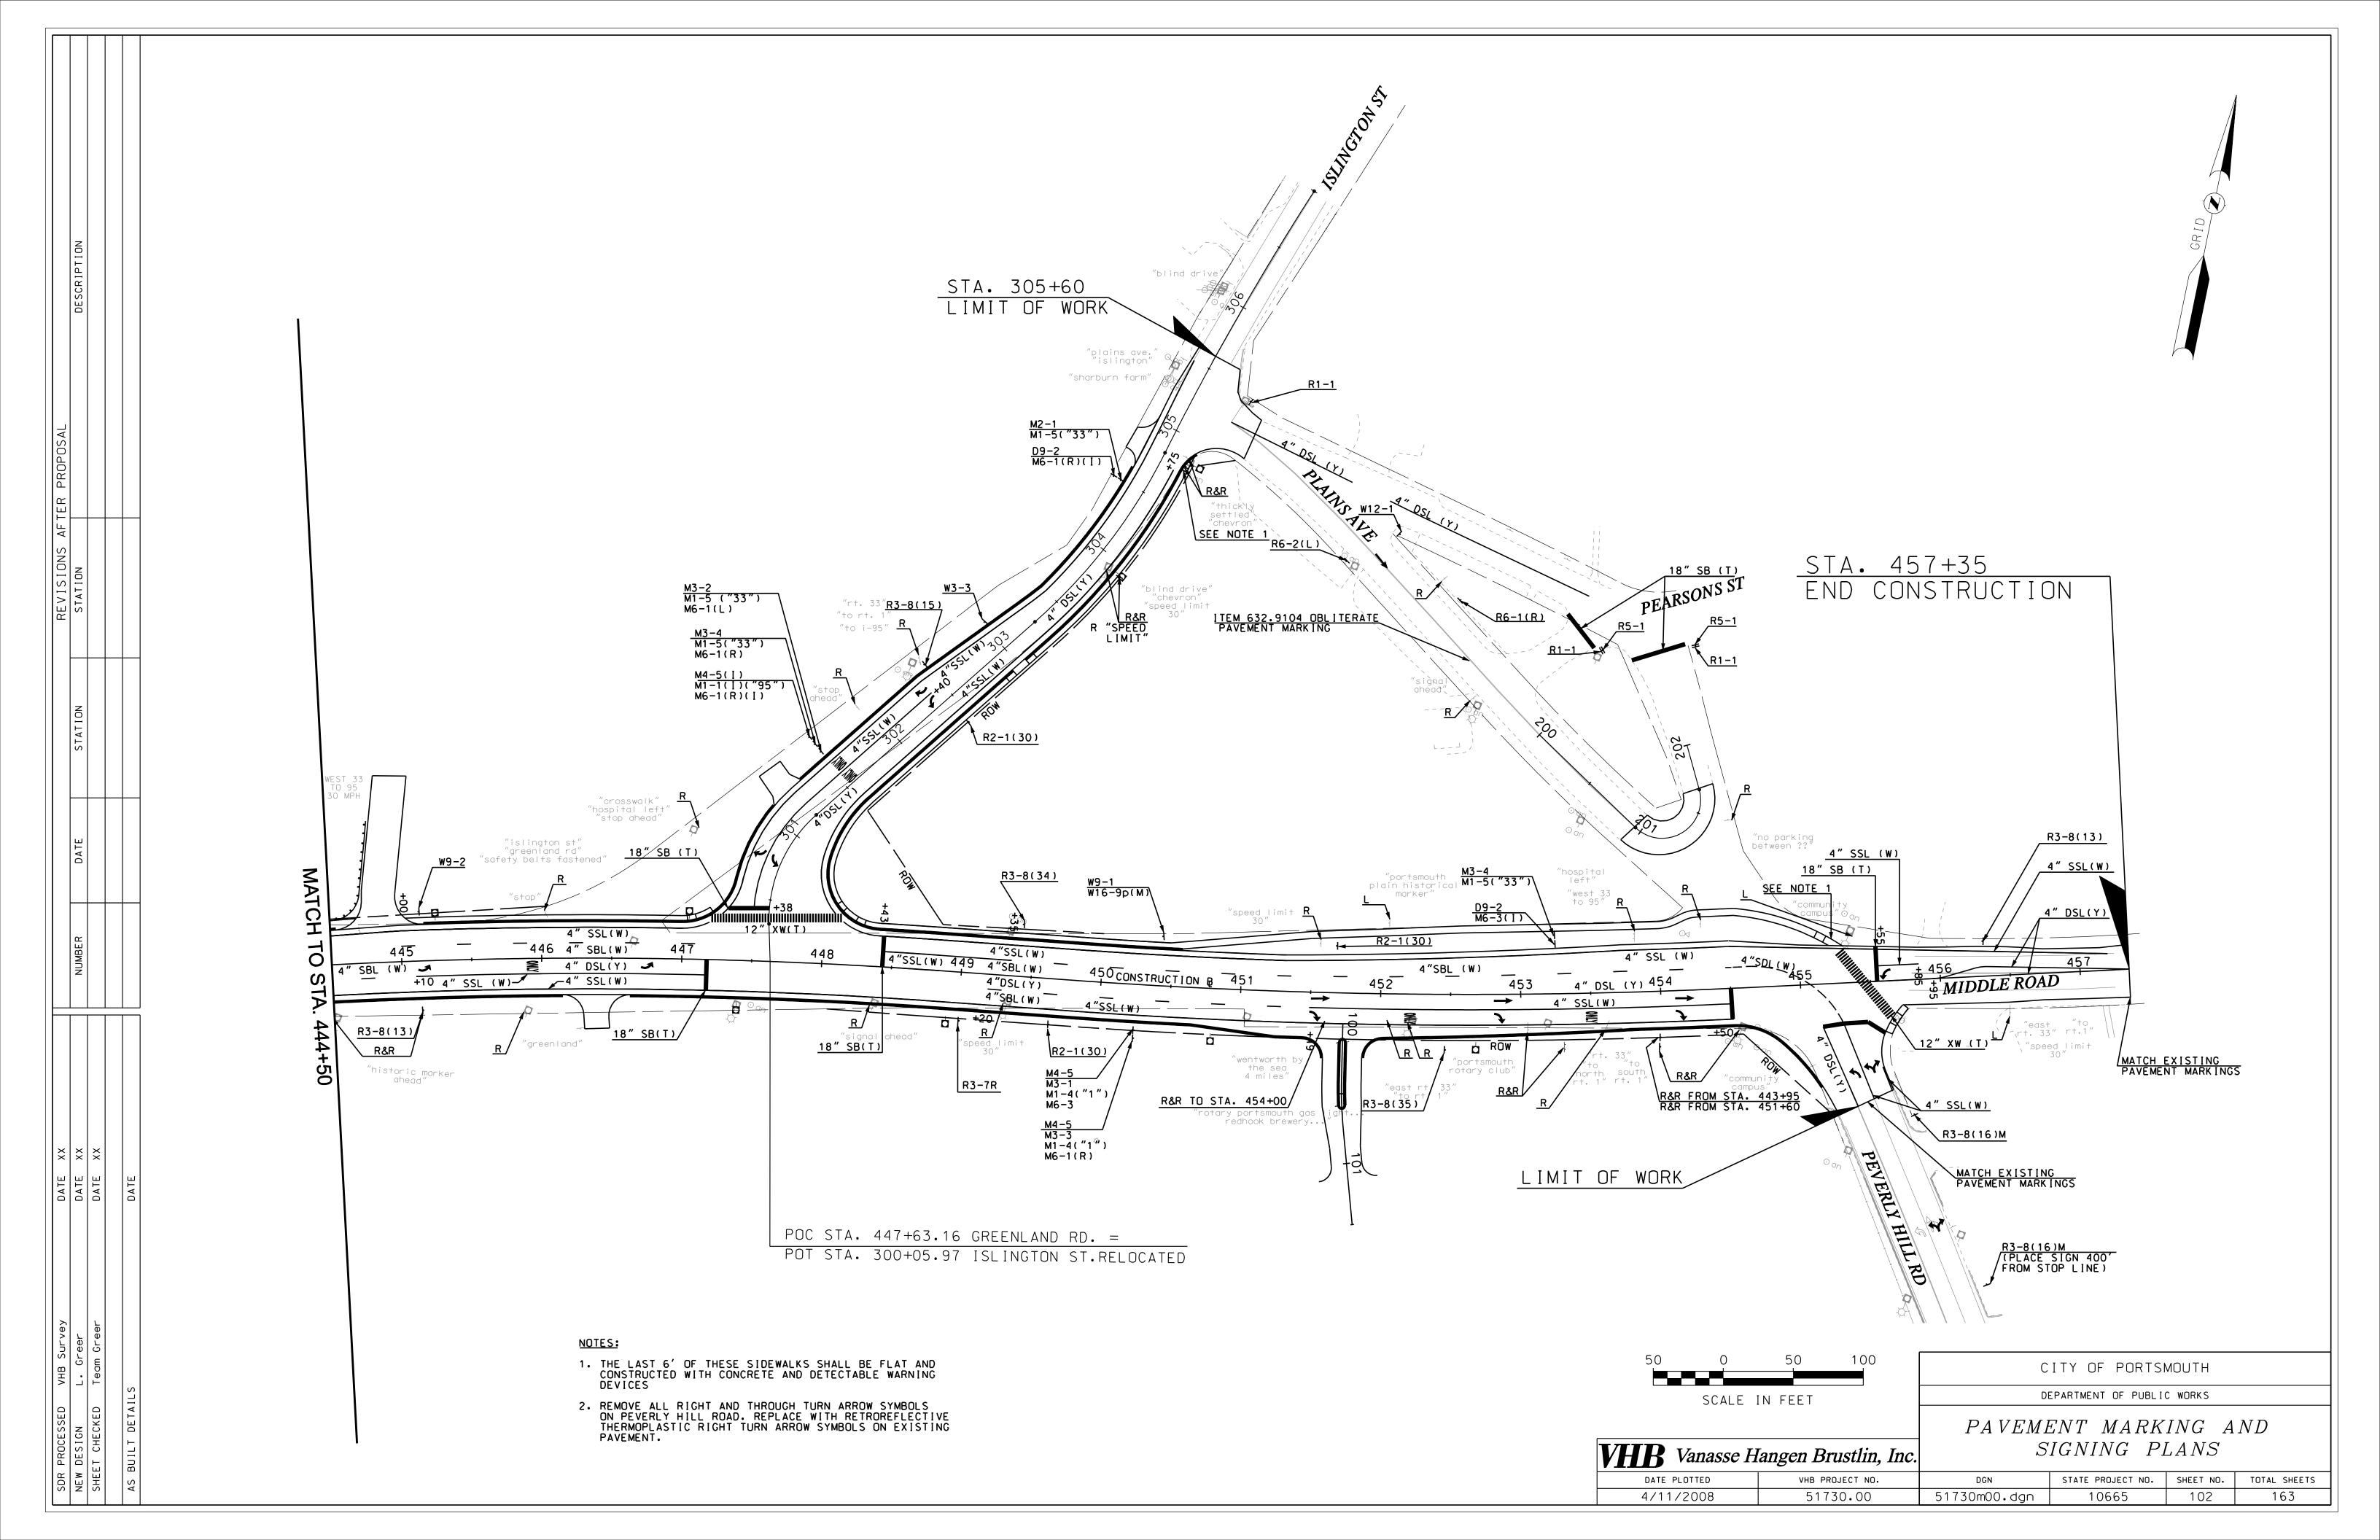

#### Two City Parks RFP #15-09

To the attention of all vendors submitting proposals for the above referenced project:

- 1. Final design plans for the portion of the Route 33 Project adjacent to Plains Park, are attached to this addendum. They include:
  - Sheet no 87 General Plan
  - Sheet no 98 Alignment Plan
  - Sheet no 102 Pavement Marking and Signing Plan
  - Sheet no 111 Landscape Plan
  - Sheet no 118 Signalization Plan
- 2. Task 6 for Projects A and B shall now read as follows: