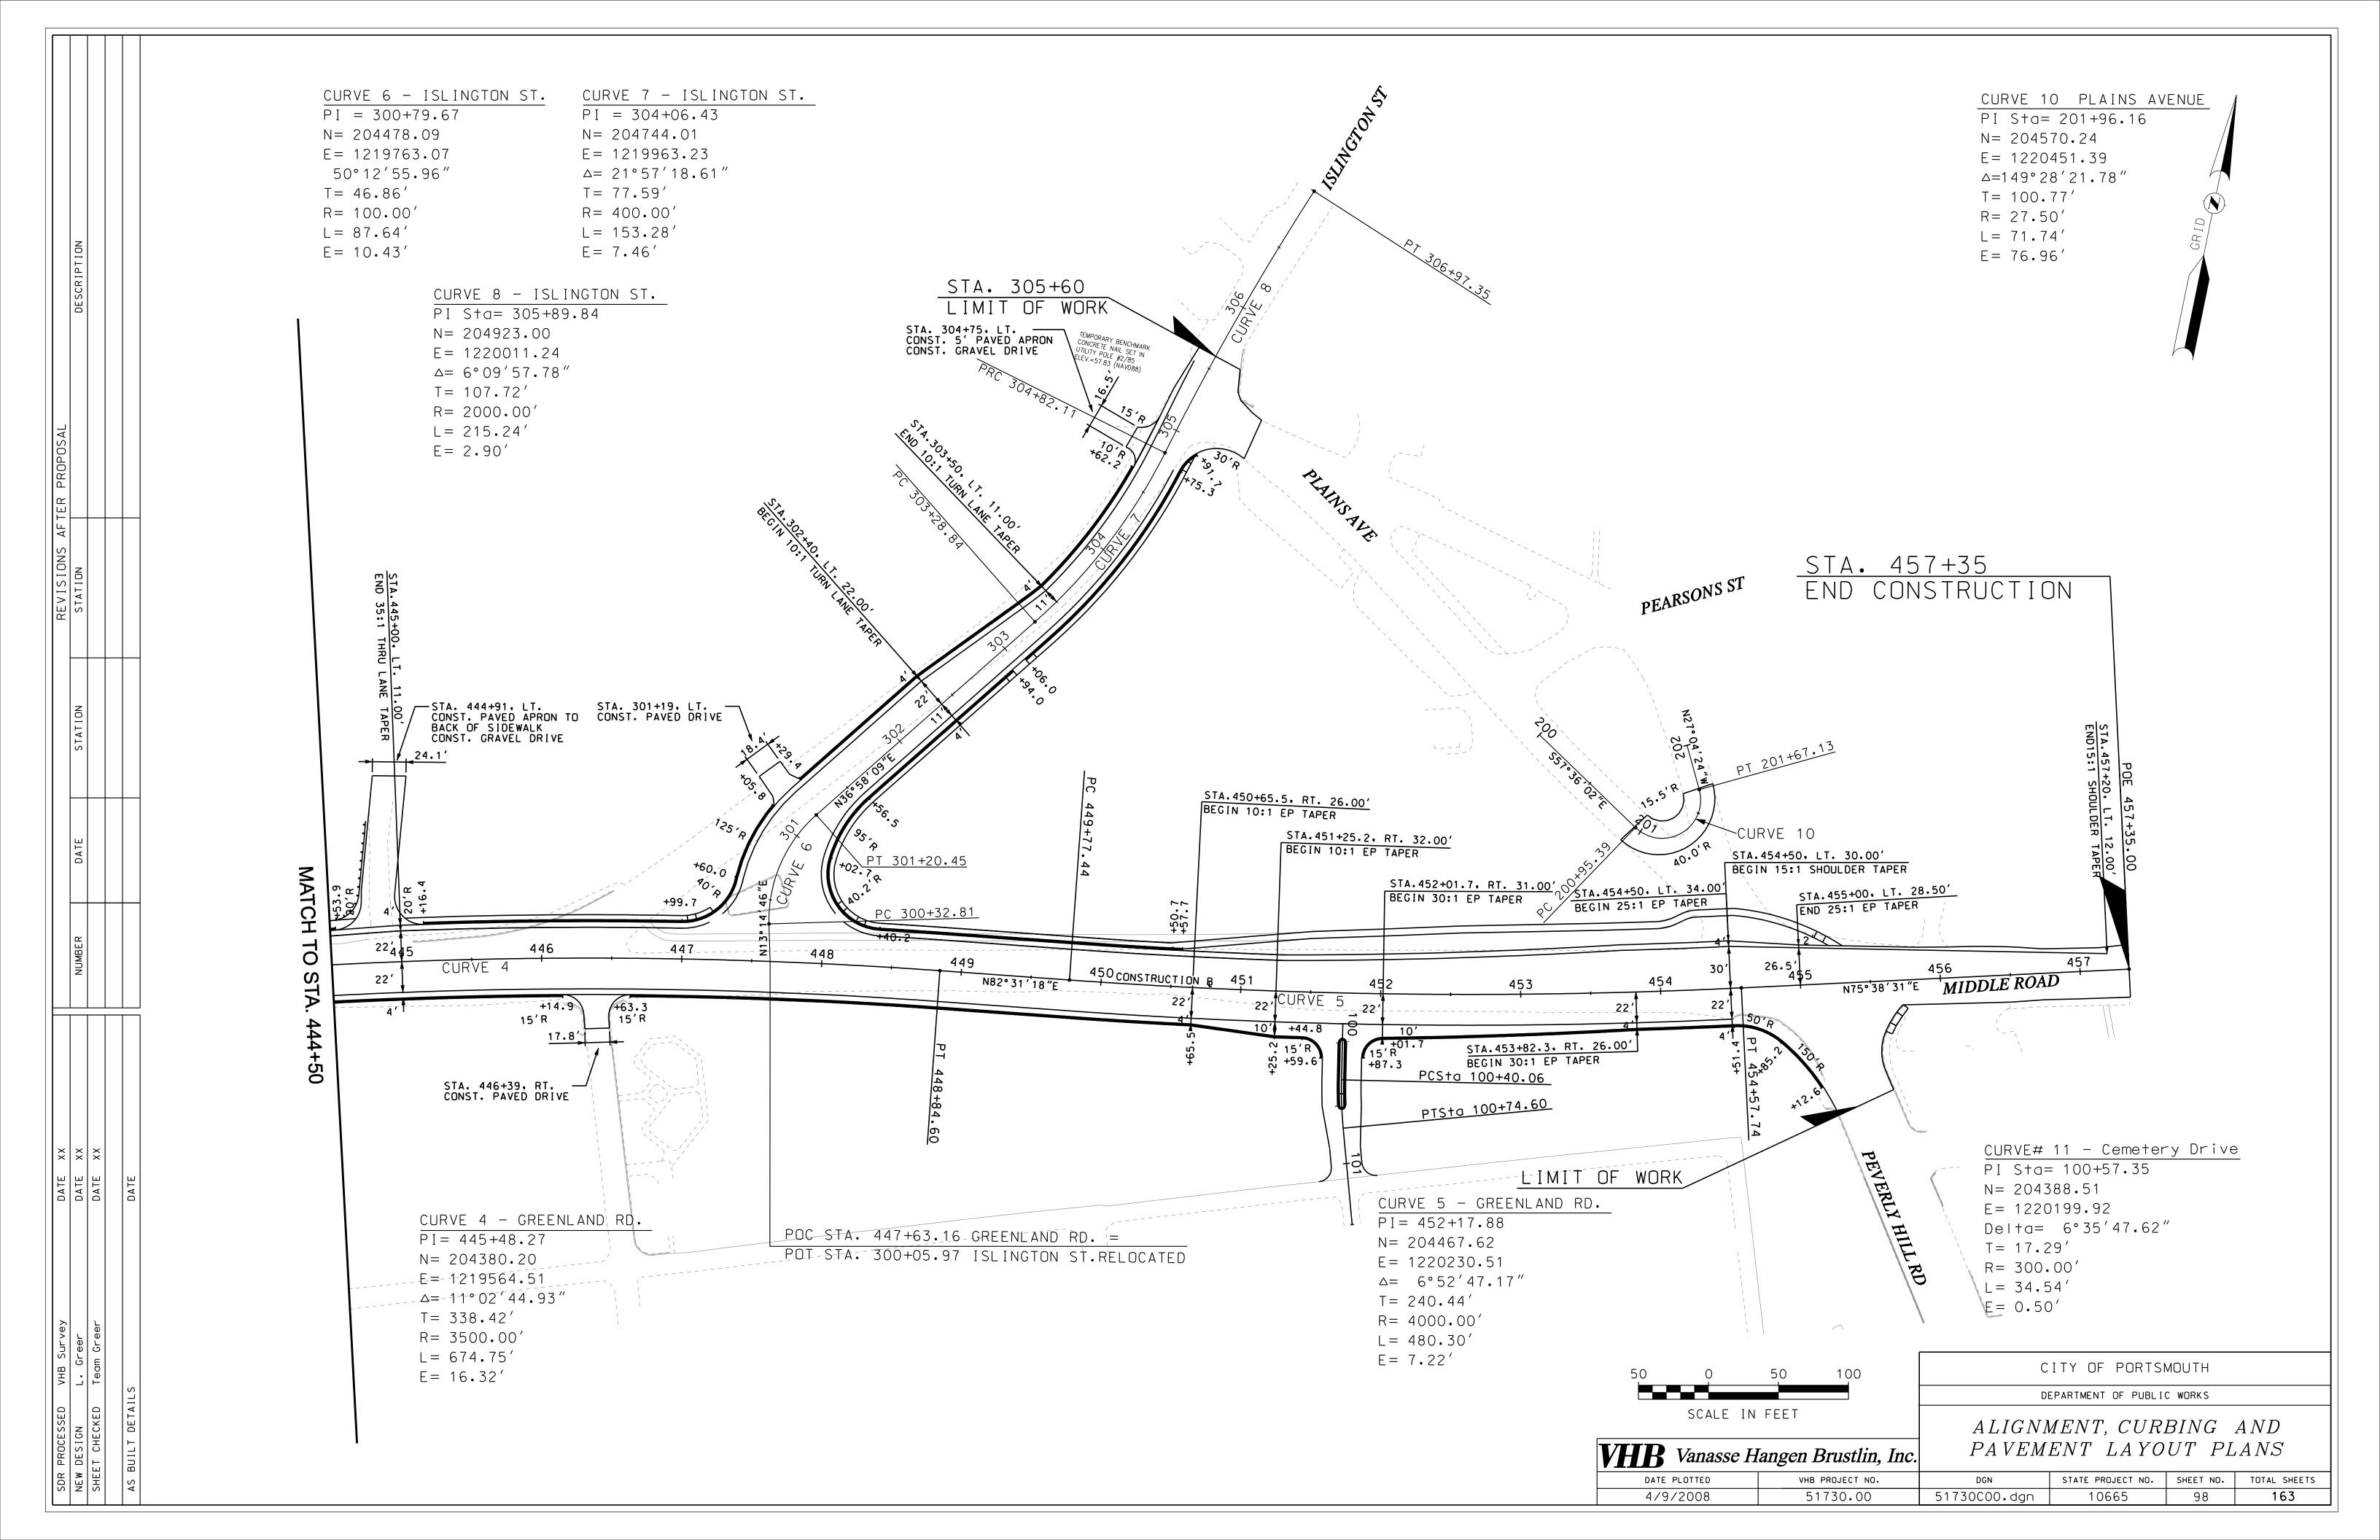

#### Two City Parks RFP #15-09

To the attention of all vendors submitting proposals for the above referenced project:

- 1. Final design plans for the portion of the Route 33 Project adjacent to Plains Park, are attached to this addendum. They include:
  - Sheet no 87 General Plan
  - Sheet no 98 Alignment Plan
  - Sheet no 102 Pavement Marking and Signing Plan
  - Sheet no 111 Landscape Plan
  - Sheet no 118 Signalization Plan
- 2. Task 6 for Projects A and B shall now read as follows: