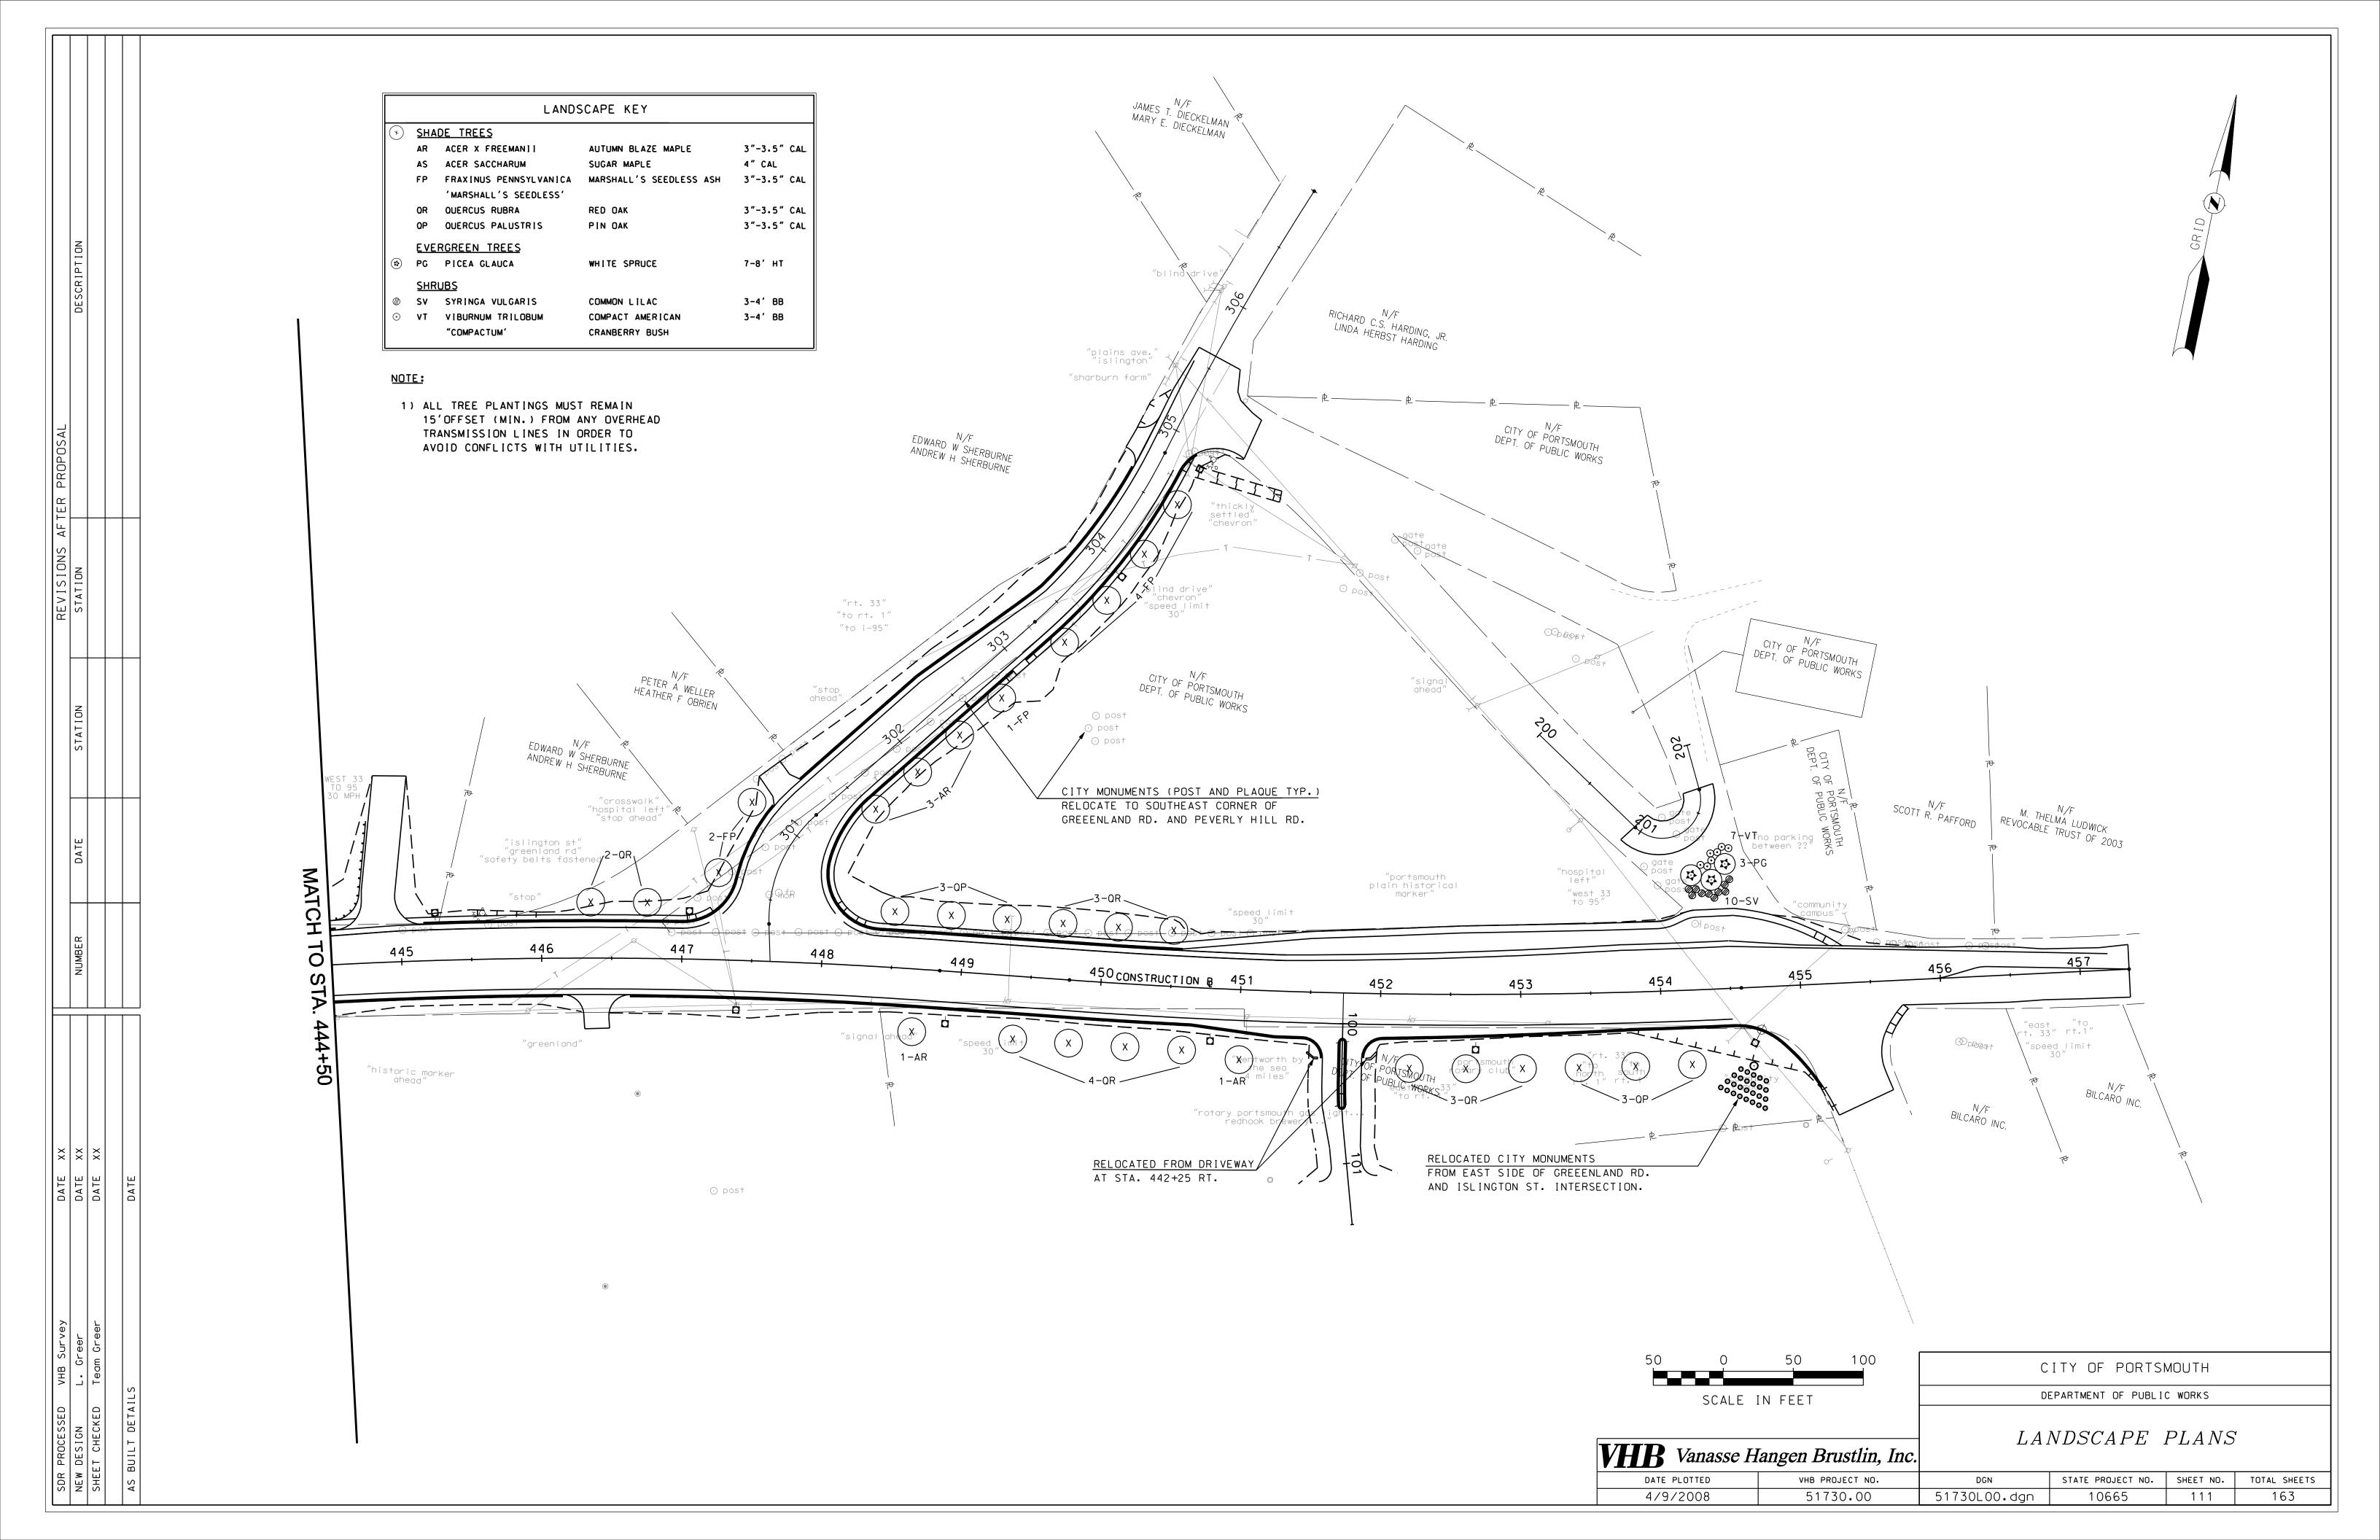

#### Two City Parks RFP #15-09

To the attention of all vendors submitting proposals for the above referenced project:

- 1. Final design plans for the portion of the Route 33 Project adjacent to Plains Park, are attached to this addendum. They include:
  - Sheet no 87 General Plan
  - Sheet no 98 Alignment Plan
  - Sheet no 102 Pavement Marking and Signing Plan
  - Sheet no 111 Landscape Plan
  - Sheet no 118 Signalization Plan
- 2. Task 6 for Projects A and B shall now read as follows: