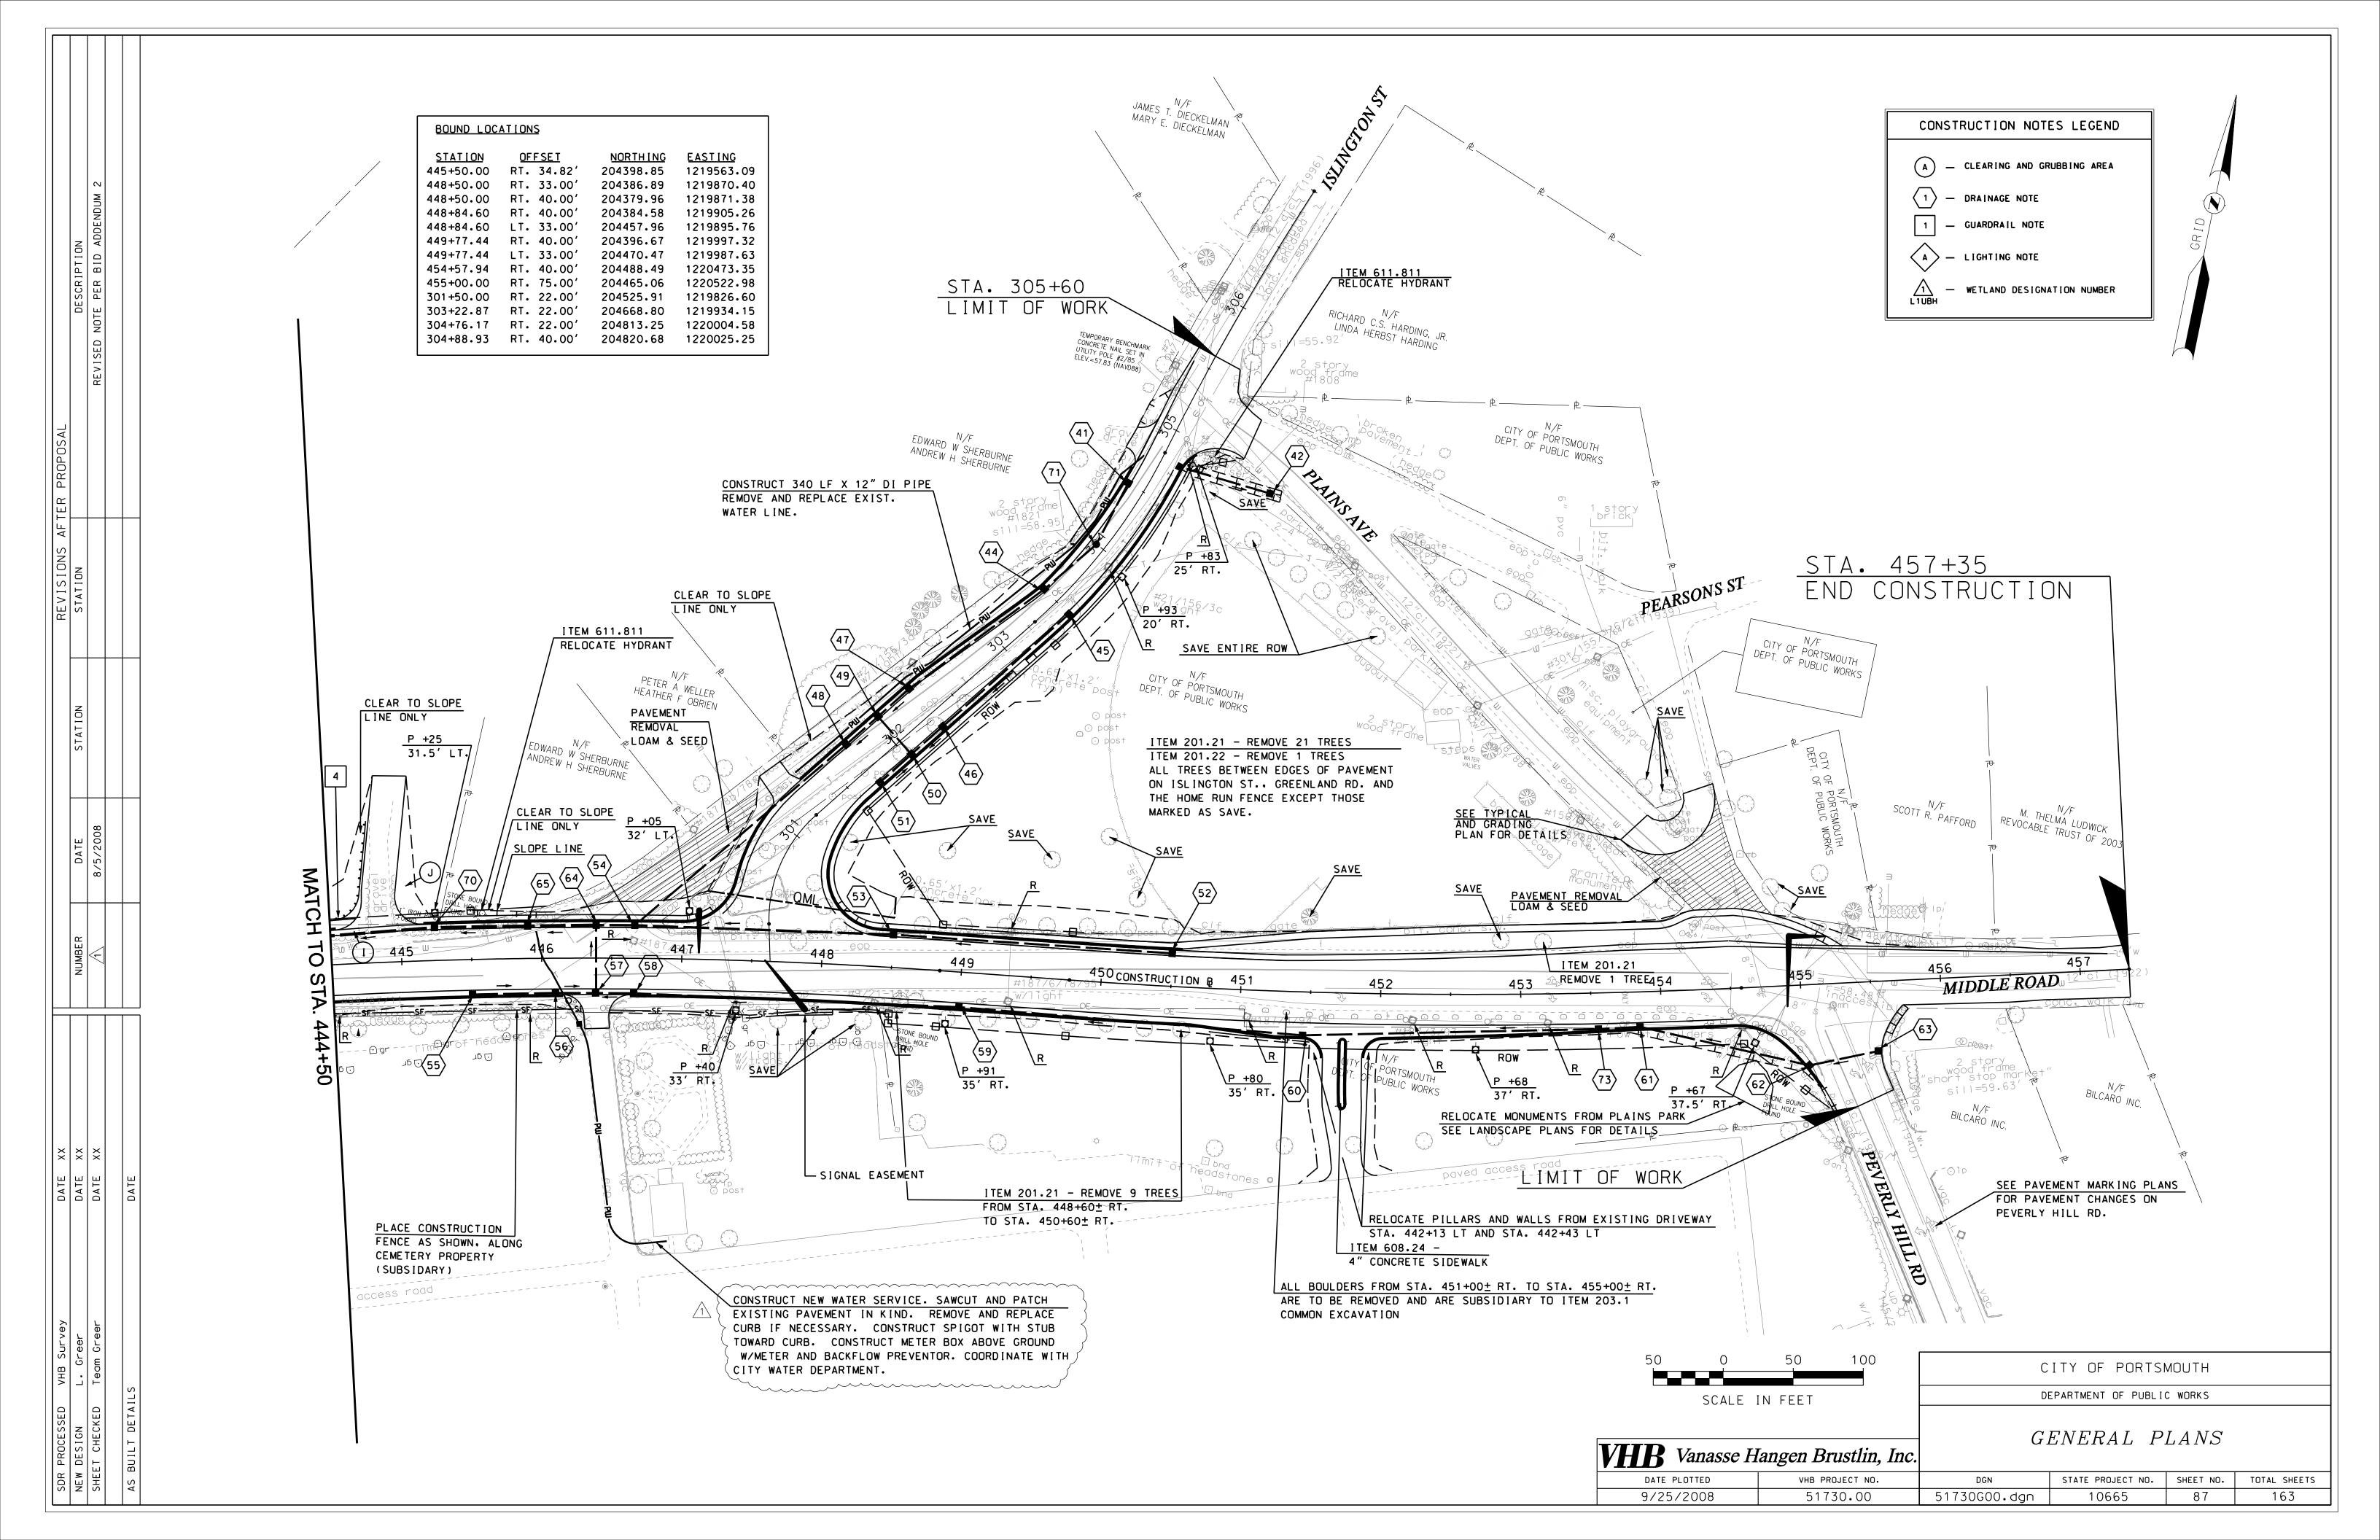

#### Two City Parks RFP #15-09

To the attention of all vendors submitting proposals for the above referenced project:

- 1. Final design plans for the portion of the Route 33 Project adjacent to Plains Park, are attached to this addendum. They include:
  - Sheet no 87 General Plan
  - Sheet no 98 Alignment Plan
  - Sheet no 102 Pavement Marking and Signing Plan
  - Sheet no 111 Landscape Plan
  - Sheet no 118 Signalization Plan
- 2. Task 6 for Projects A and B shall now read as follows: