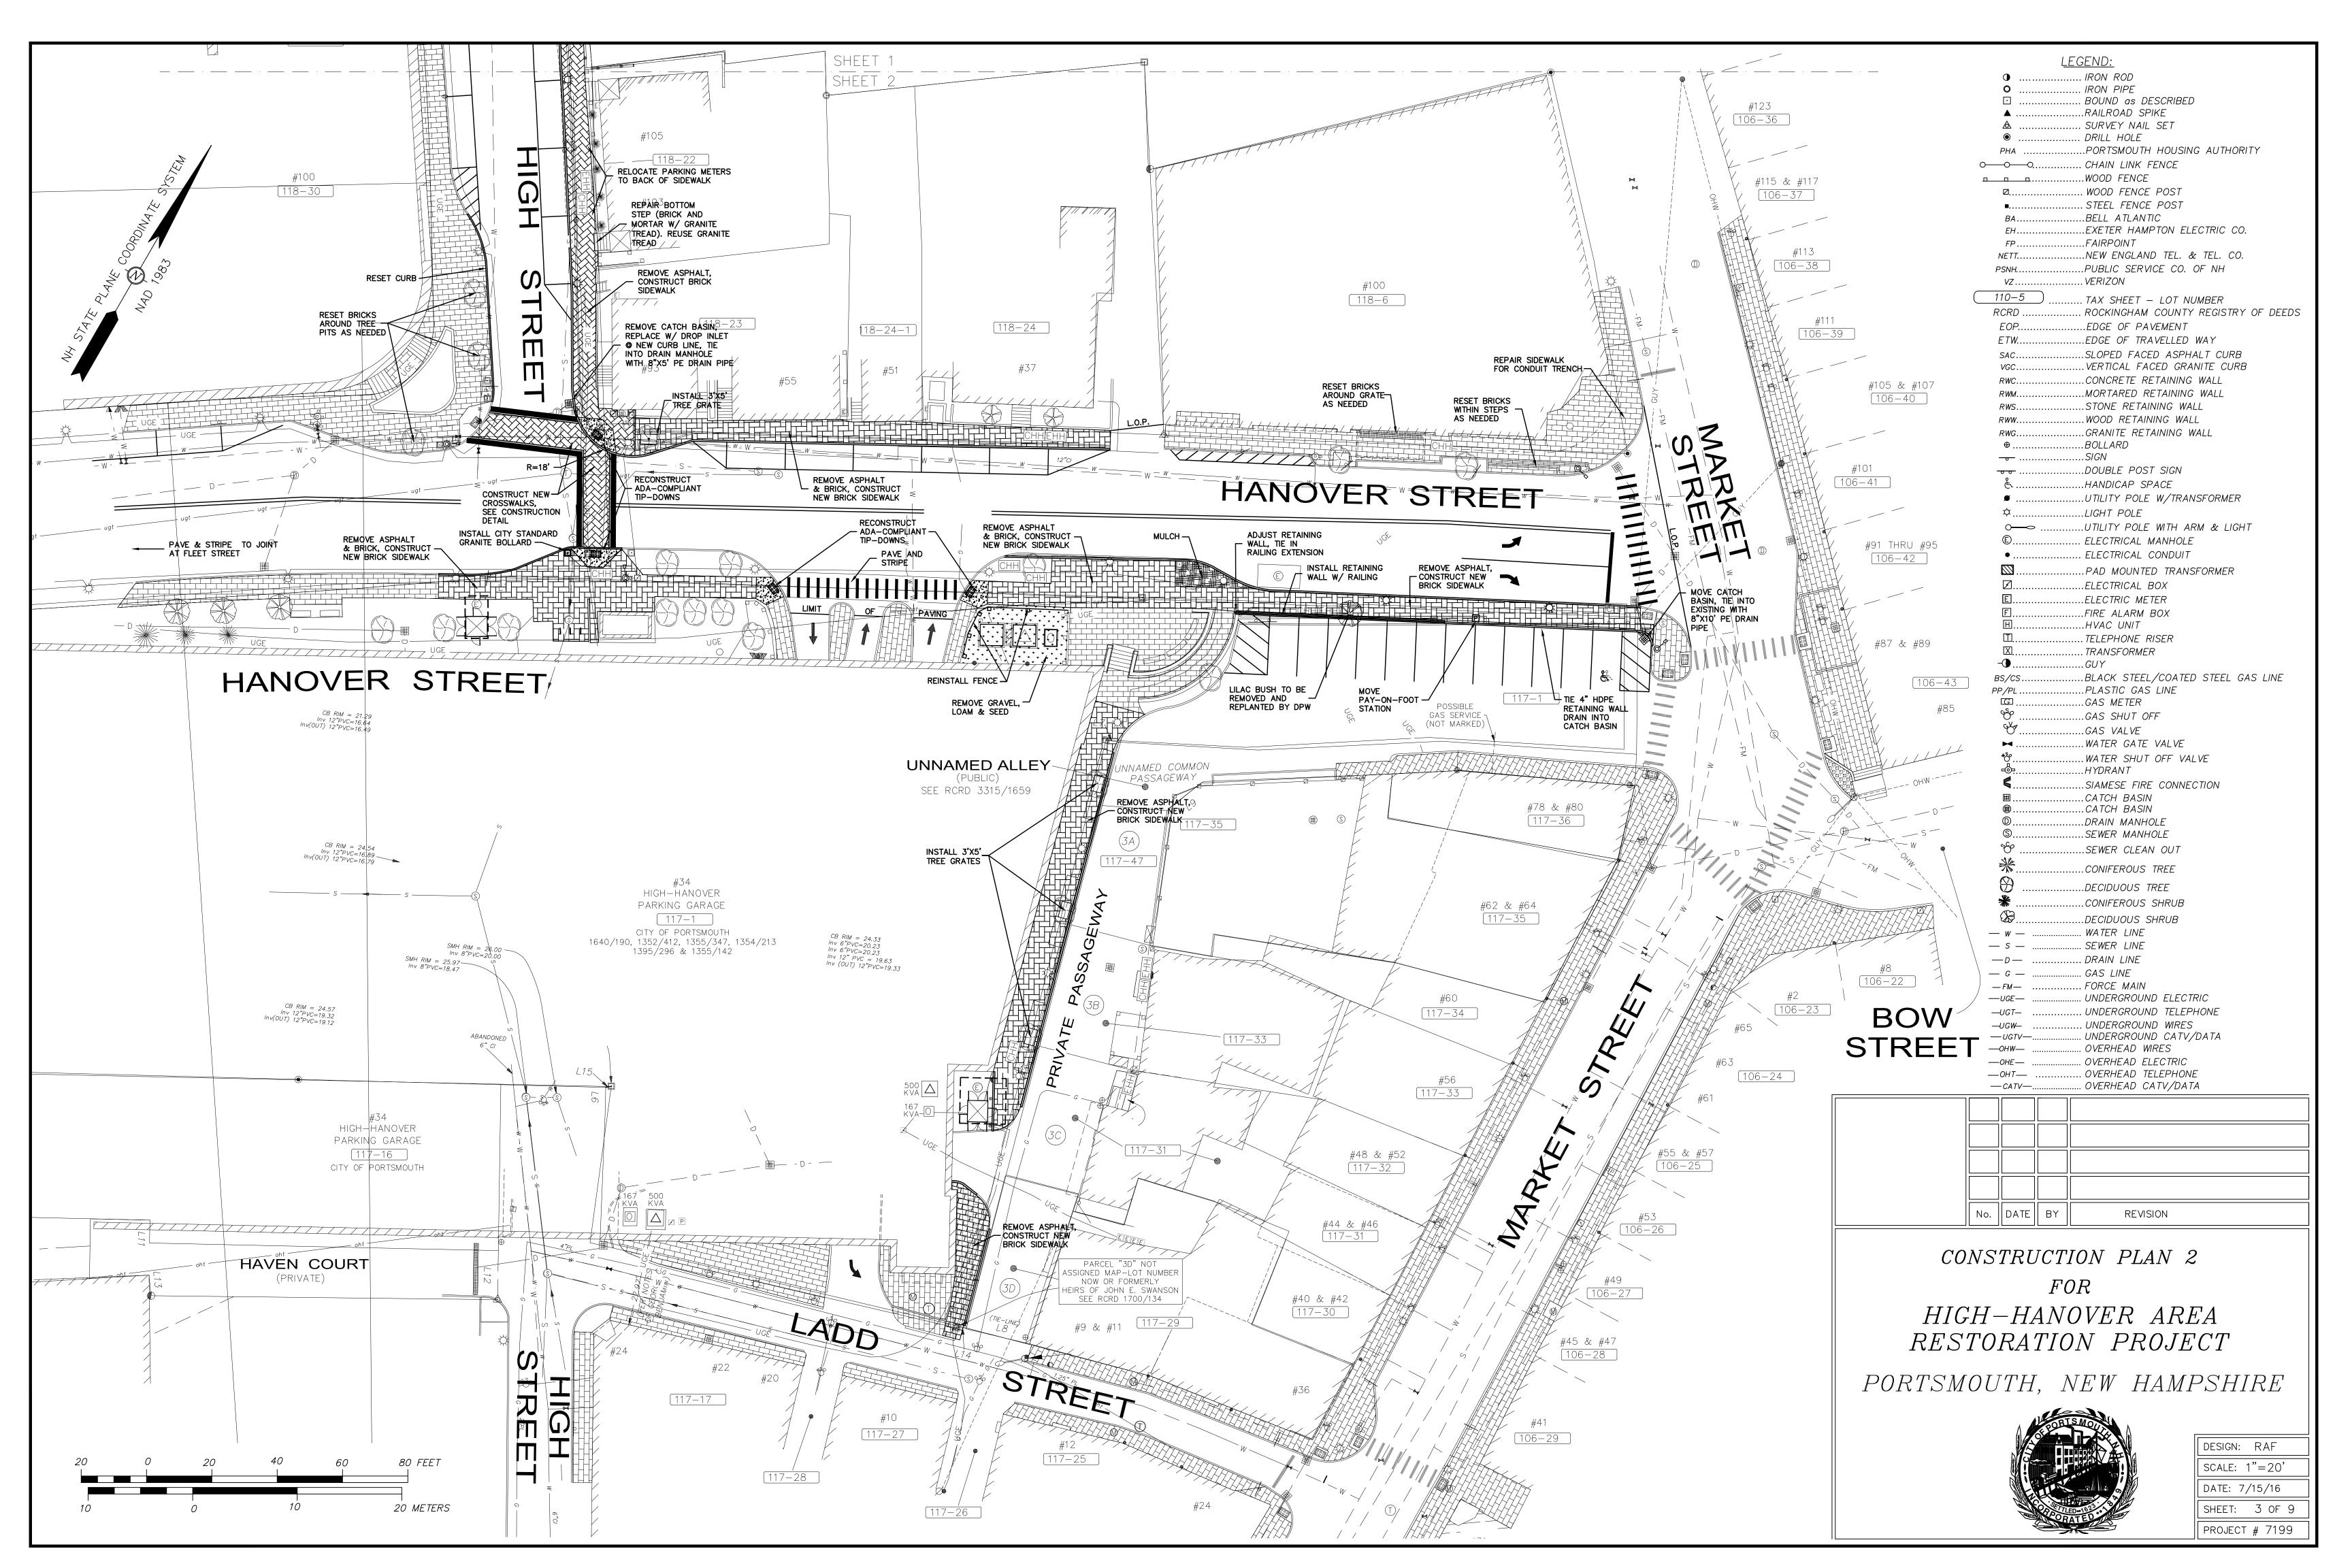

## NOTES:

- 1. THIS PLAN WAS PREPARED BY JAMES VERRA AND ASSOC., INC. FOR CIVILWORKS, INC.
  THIS PLAN WAS PREPARED TO SUPPORT PSNH EFFORTS TO MOVE OVERHEAD UTILITIES
  BELOW GROUND. THIS PLAN IS BASED ON A FIELD SURVEY BY JAMES VERRA
  AND ASSOC., INC. PERFORMED MARCH, APRIL 2014 AND RECORD INFORMATION.
- SEWER LATERALS NOT DEPICTED HEREON. ONLY WATER SERVICES MARKED OUT BY THE CITY OF PORTSMOUTH SHOWN HEREON.
- 3. THE LOCATION OF ALL UNDERGROUND UTILITIES SHOWN HEREON ARE APPROXIMATE AND ARE BASED UPON THE FIELD LOCATION OF ALL VISIBLE STRUCTURES (IE CATCH BASINS, MANHOLES, WATER GATES ETC.) AND INFORMATION COMPILED FROM PLANS PROVIDED BY UTILITY COMPANIES AND GOVERNMENTAL AGENCIES. ALL CONTRACTORS SHOULD NOTIFY, IN WRITING, SAID AGENCIES PRIOR TO ANY EXCAVATION WORK AND CALL DIG—SAFE @ 1—888—DIG—SAFE.
- 4. SEWER & DRAIN CONNECTIONS SHOWN HEREON PER CITY OF PORTSMOUTH INFORMATION AND NOT FIELD VERIFIED. WATER LINES SHOWN HEREON AS DASHED LINES PER CITY OF PORTSMOUTH INFORMATION.
- 5. HORIZONTAL DATUM: NAD 1983 (1986 CONTROL ADJUSTMENT)
  PRIMARY BM: CITY CONTROL POINT "ALBA"
  ON SITE CONTROL ESTABLISH USING SURVEY GRADE GPS UNITS.

| MAP-LOT         | OWNER OF RECORD                                   | <u>deed ref.</u>   |
|-----------------|---------------------------------------------------|--------------------|
| PARCEL "3D"     | HEIRS OF JOHN E. SWANSON                          | 1700/134           |
| 117-1           | CITY OF PORTSMOUTH                                | SEE PLAN           |
| 117—16          | CITY OF PORTSMOUTH                                | 3348/505           |
| 117-29          | 36 MARKET STREET CONDOMINIUM                      | 4864/1531          |
| 117-30          | CAPITAL SECURITY FINANCIAL SERVICES, INC.         | 2839 <i>/</i> 1290 |
| 117—31          | NANCY H. ALEXANDER                                | 2901/148           |
| 117-32          | THE 50-52 MARKET STREET REALTY TRUST              | 3029 <i>/</i> 2018 |
| 117–33          | PETER R. EGELSTON, TRUSTEE                        | 3121/444           |
| 117-34          | KAYLA REALTY, LLC                                 | 4057/475           |
| 117— <i>3</i> 5 | JESSICA REALTY, LLC                               | 4057/434           |
| 117-36          | KRS REALTY, LLC                                   | 3506/1271          |
| 117—47          | PAUL D. SORLI                                     | 3036/1448          |
| 118–6           | 100 MARKET STREET, LLC                            | 3485/971           |
| 118-8           | THE NATIONAL SOCIETY OF COLONIAL DAMES OF AMERICA | 1538/245           |
|                 | THE "MOFFATT—LADD" HOUSE                          |                    |
| 118–16          | GALARO PROPERTIES, LLC                            | 5159/2413          |
| 118–17          | LEON V. & MARGARET A. FREDETTE                    | 3224/617           |
| 118–18          | MICHAEL J. LACROIX                                | 3398/1240          |
| 118–19          | MICHAEL J. LACROIX                                | 3398/1240          |
| 118-20          | KIMBERLY A. LUCY & JAMES C. LUCY, TRUSTEES        | 5198/598           |
| 118-21          | KIMBERLY A. LUCY & JAMES C. LUCY, TRUSTEES        | 5198/600           |
| 118-22          | JOSEPH J. & JENNIFER ALMEIDA                      | 4248/2694          |
| 118-23          | HIGH HANOVER CONDOMINIUM                          | 2546/2583          |
| 118-24          | JEFFREY H. MARPLE, TRUSTEE                        | 5291/266           |
| 118-24-1        | JEFFREY H. MARPLE, TRUSTEE                        | 5291/266           |
| 118-26          | THE HILL OF PORTSMOUTH, N.H. CONDOMINIUM          | 3538/2793          |
| 118-26A         | NEW HAMPSHIRE LEGAL ASSISTANCE, INC.              | 2337/258           |
| 118-30          | PARADE HOTEL, LLC                                 | 4441/1747          |
| 125-22          | PARADE RESIDENCE HOTEL, LLC                       | 5011/121           |