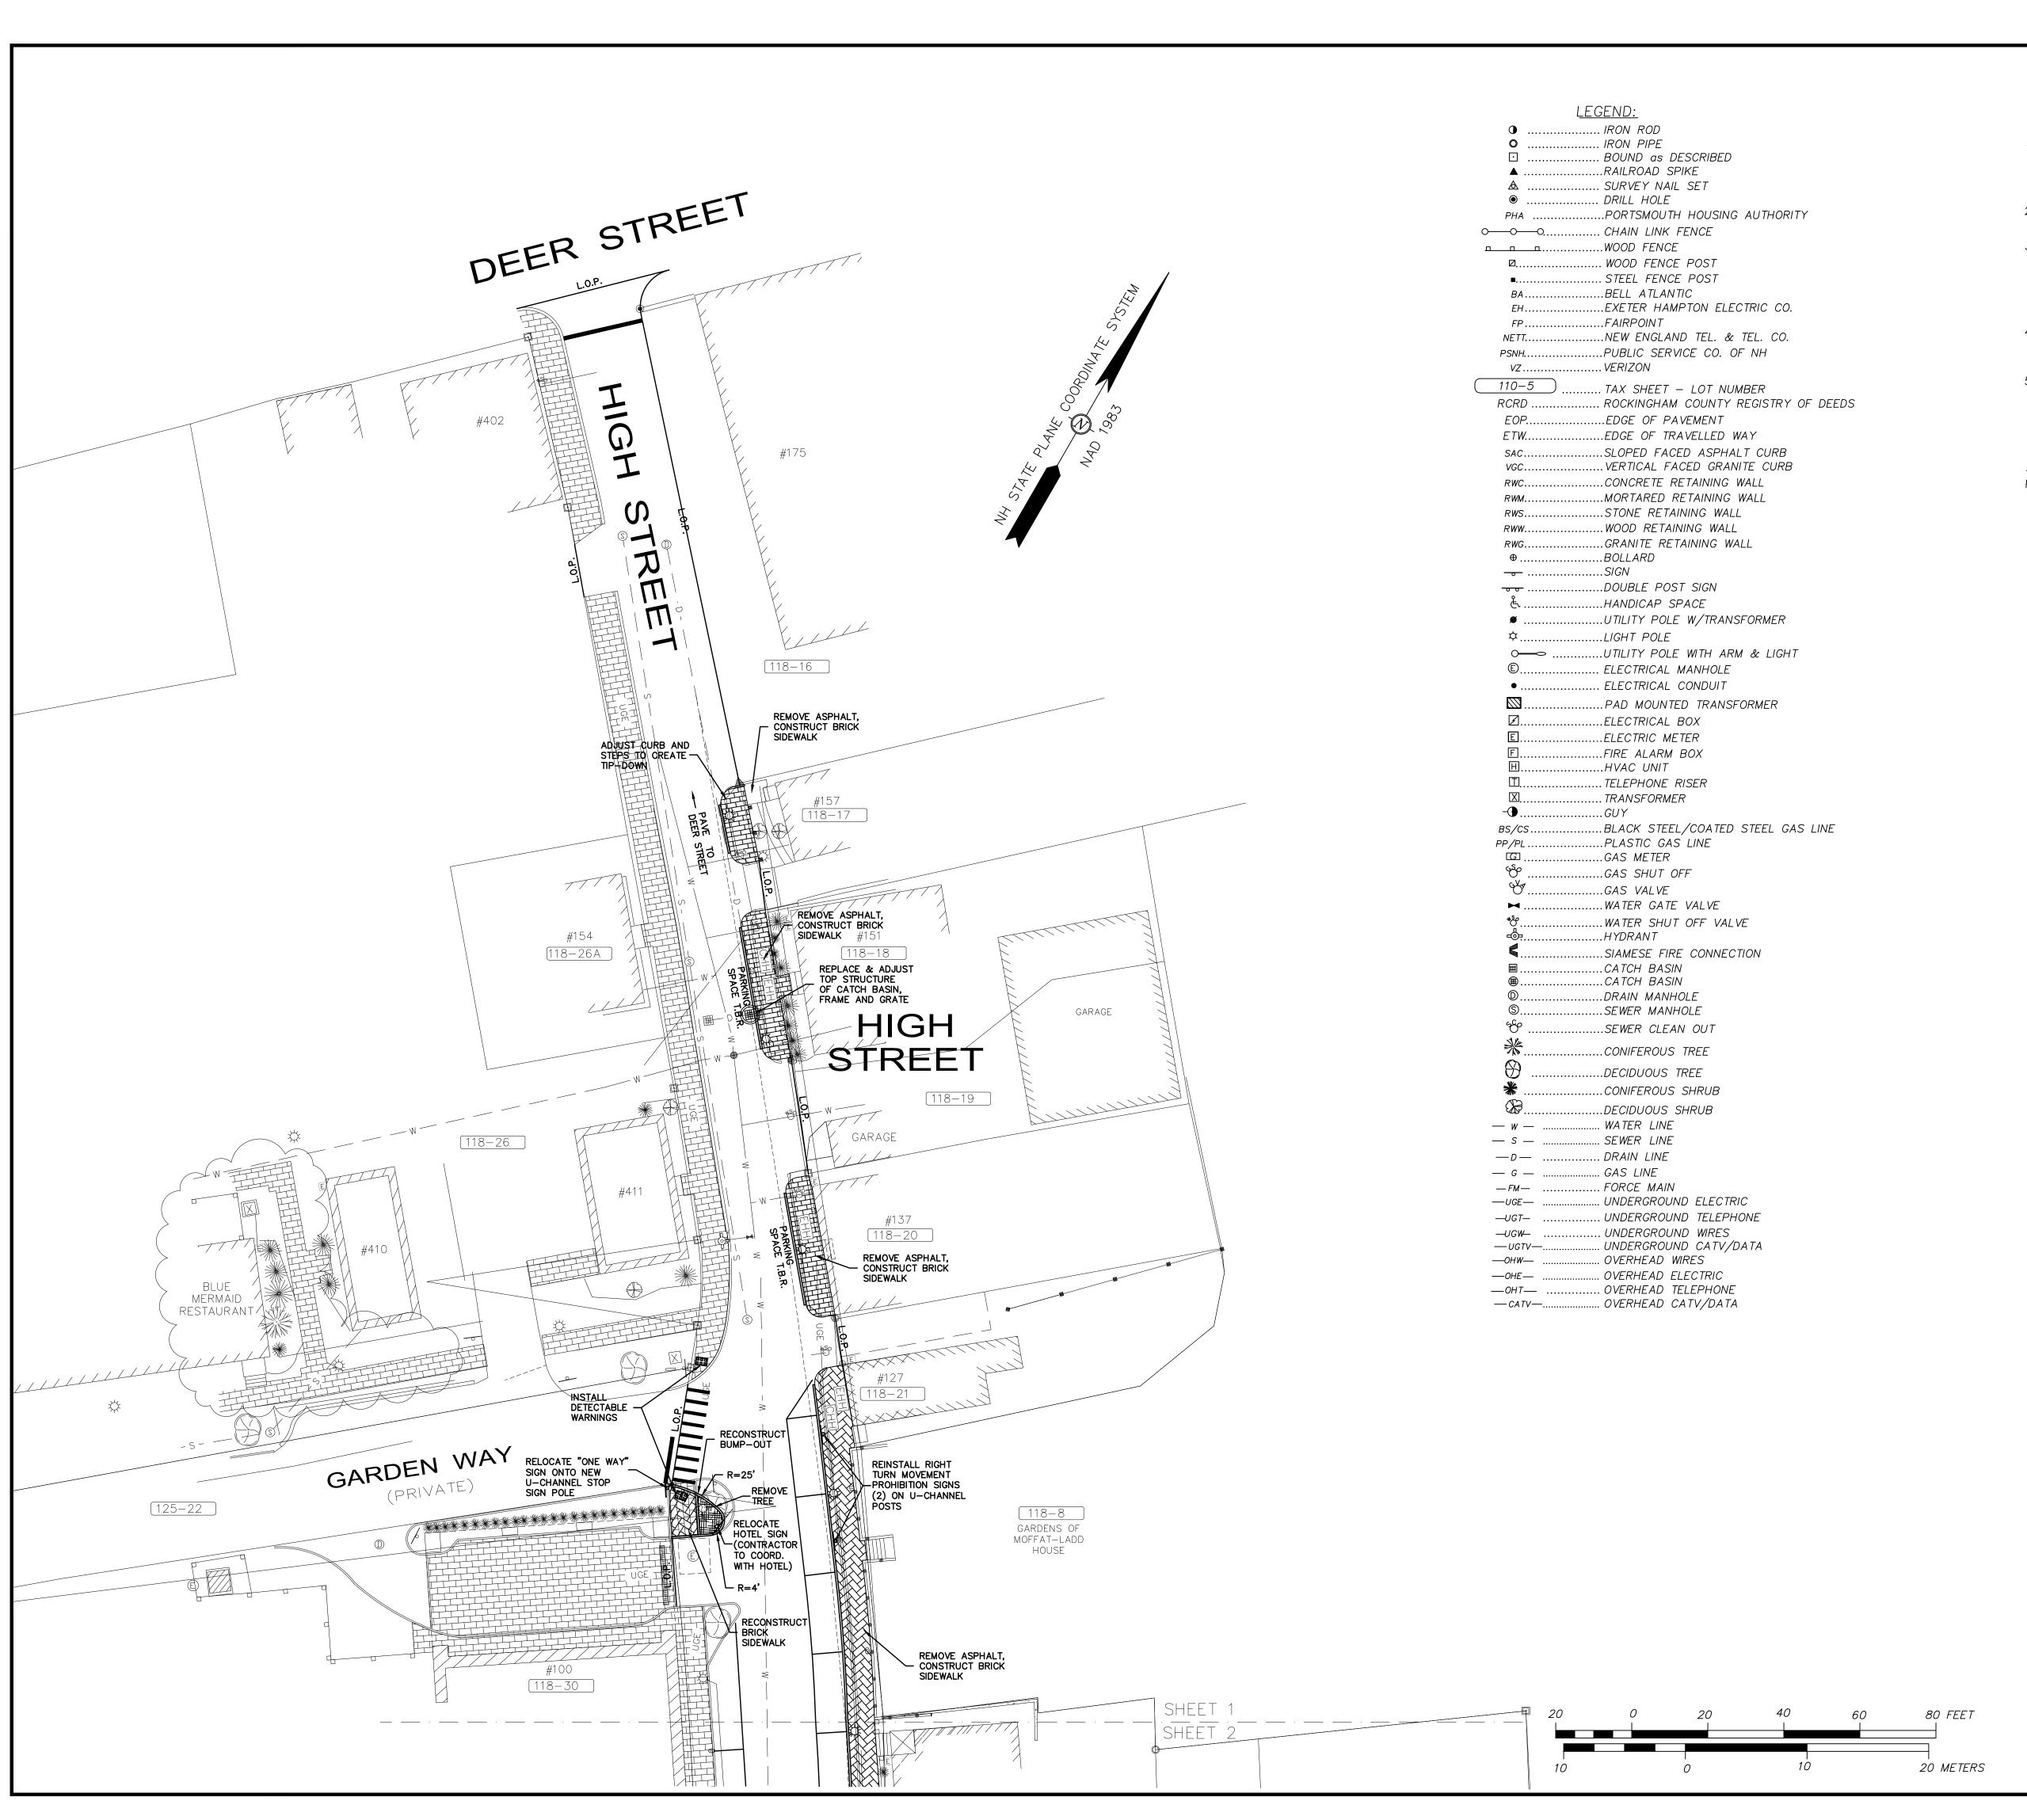

## NOTES:

- 1. THIS PLAN WAS PREPARED BY JAMES VERRA AND ASSOC., INC. FOR CIVILWORKS, INC.
  THIS PLAN WAS PREPARED TO SUPPORT PSNH EFFORTS TO MOVE OVERHEAD UTILITIES
  BELOW GROUND. THIS PLAN IS BASED ON A FIELD SURVEY BY JAMES VERRA
  AND ASSOC., INC. PERFORMED MARCH, APRIL 2014 AND RECORD INFORMATION.
- 2. SEWER LATERALS NOT DEPICTED HEREON. ONLY WATER SERVICES MARKED OUT BY THE CITY OF PORTSMOUTH SHOWN HEREON.
- 3. THE LOCATION OF ALL UNDERGROUND UTILITIES SHOWN HEREON ARE APPROXIMATE AND ARE BASED UPON THE FIELD LOCATION OF ALL VISIBLE STRUCTURES (IE CATCH BASINS, MANHOLES, WATER GATES ETC.) AND INFORMATION COMPILED FROM PLANS PROVIDED BY UTILITY COMPANIES AND GOVERNMENTAL AGENCIES. ALL CONTRACTORS SHOULD NOTIFY, IN WRITING, SAID AGENCIES PRIOR TO ANY EXCAVATION WORK AND CALL DIG-SAFE @ 1-888-DIG-SAFE.
- 4. SEWER & DRAIN CONNECTIONS SHOWN HEREON PER CITY OF PORTSMOUTH INFORMATION AND NOT FIELD VERIFIED. WATER LINES SHOWN HEREON AS DASHED LINES PER CITY OF PORTSMOUTH INFORMATION.
- 5. HORIZONTAL DATUM: NAD 1983 (1986 CONTROL ADJUSTMENT)
  PRIMARY BM: CITY CONTROL POINT "ALBA"
  ON SITE CONTROL ESTABLISH USING SURVEY GRADE GPS UNITS.

| MAP-LOT     | OWNER OF RECORD                                   | DEED REF.          |
|-------------|---------------------------------------------------|--------------------|
| PARCEL "3D" | HEIRS OF JOHN E. SWANSON                          | 1700/134           |
| 117—1       | CITY OF PORTSMOUTH                                | SEE PLAN           |
| 117–16      | CITY OF PORTSMOUTH                                | 3348/505           |
| 117-29      | 36 MARKET STREET CONDOMINIUM                      | 4864/1531          |
| 117-30      | CAPITAL SECURITY FINANCIAL SERVICES, INC.         | 2839 <i>/</i> 1290 |
| 117—31      | NANCY H. ALEXANDER                                | 2901/148           |
| 117-32      | THE 50-52 MARKET STREET REALTY TRUST              | 3029 <i>/</i> 2018 |
| 117-33      | PETER R. EGELSTON, TRUSTEE                        | 3121/444           |
| 117-34      | KAYLA REALTY, LLC                                 | 4057/475           |
| 117-35      | JESSICA REALTY, LLC                               | 4057/434           |
| 117-36      | KRS REALTY, LLC                                   | 3506/1271          |
| 117-47      | PAUL D. SORLI                                     | 3036/1448          |
| 118-6       | 100 MARKET STREET, LLC                            | 3485/971           |
| 118-8       | THE NATIONAL SOCIETY OF COLONIAL DAMES OF AMERICA | 1538/245           |
|             | THE "MOFFATT—LADD" HOUSE                          |                    |
| 118–16      | GALARO PROPERTIES, LLC                            | 5159/2413          |
| 118–17      | LEON V. & MARGARET A. FREDETTE                    | 3224/617           |
| 118–18      | MICHAEL J. LACROIX                                | 3398/1240          |
| 118–19      | MICHAEL J. LACROIX                                | 3398/1240          |
| 118-20      | KIMBERLY A. LUCY & JAMES C. LUCY, TRUSTEES        | 5198/598           |
| 118-21      | KIMBERLY A. LUCY & JAMES C. LUCY, TRUSTEES        | 5198/600           |
| 118-22      | JOSEPH J. & JENNIFER ALMEIDA                      | 4248/2694          |
| 118-23      | HIGH HANOVER CONDOMINIUM                          | 2546/2583          |
| 118-24      | JEFFREY H. MARPLE, TRUSTEE                        | 5291/266           |
| 118-24-1    | JEFFREY H. MARPLE, TRUSTEE                        | 5291/266           |
| 118-26      | THE HILL OF PORTSMOUTH, N.H. CONDOMINIUM          | 3538/2793          |
| 118-26A     | NEW HAMPSHIRE LEGAL ASSISTANCE, INC.              | 2337/258           |
| 118-30      | PARADE HOTEL, LLC                                 | 4441/1747          |
| 125–22      | PARADE RESIDENCE HOTEL, LLC                       | 5011/121           |

CONSTRUCTION PLAN 1

FOR

HIGH-HANOVER AREA
RESTORATION PROJECT

PORTSMOUTH, NEW HAMPSHIRE

| DESIGN: RAF    |
|----------------|
| SCALE: 1"=20'  |
| DATE: 7/15/16  |
| SHEET: 2 OF 9  |
| PROJECT # 7199 |