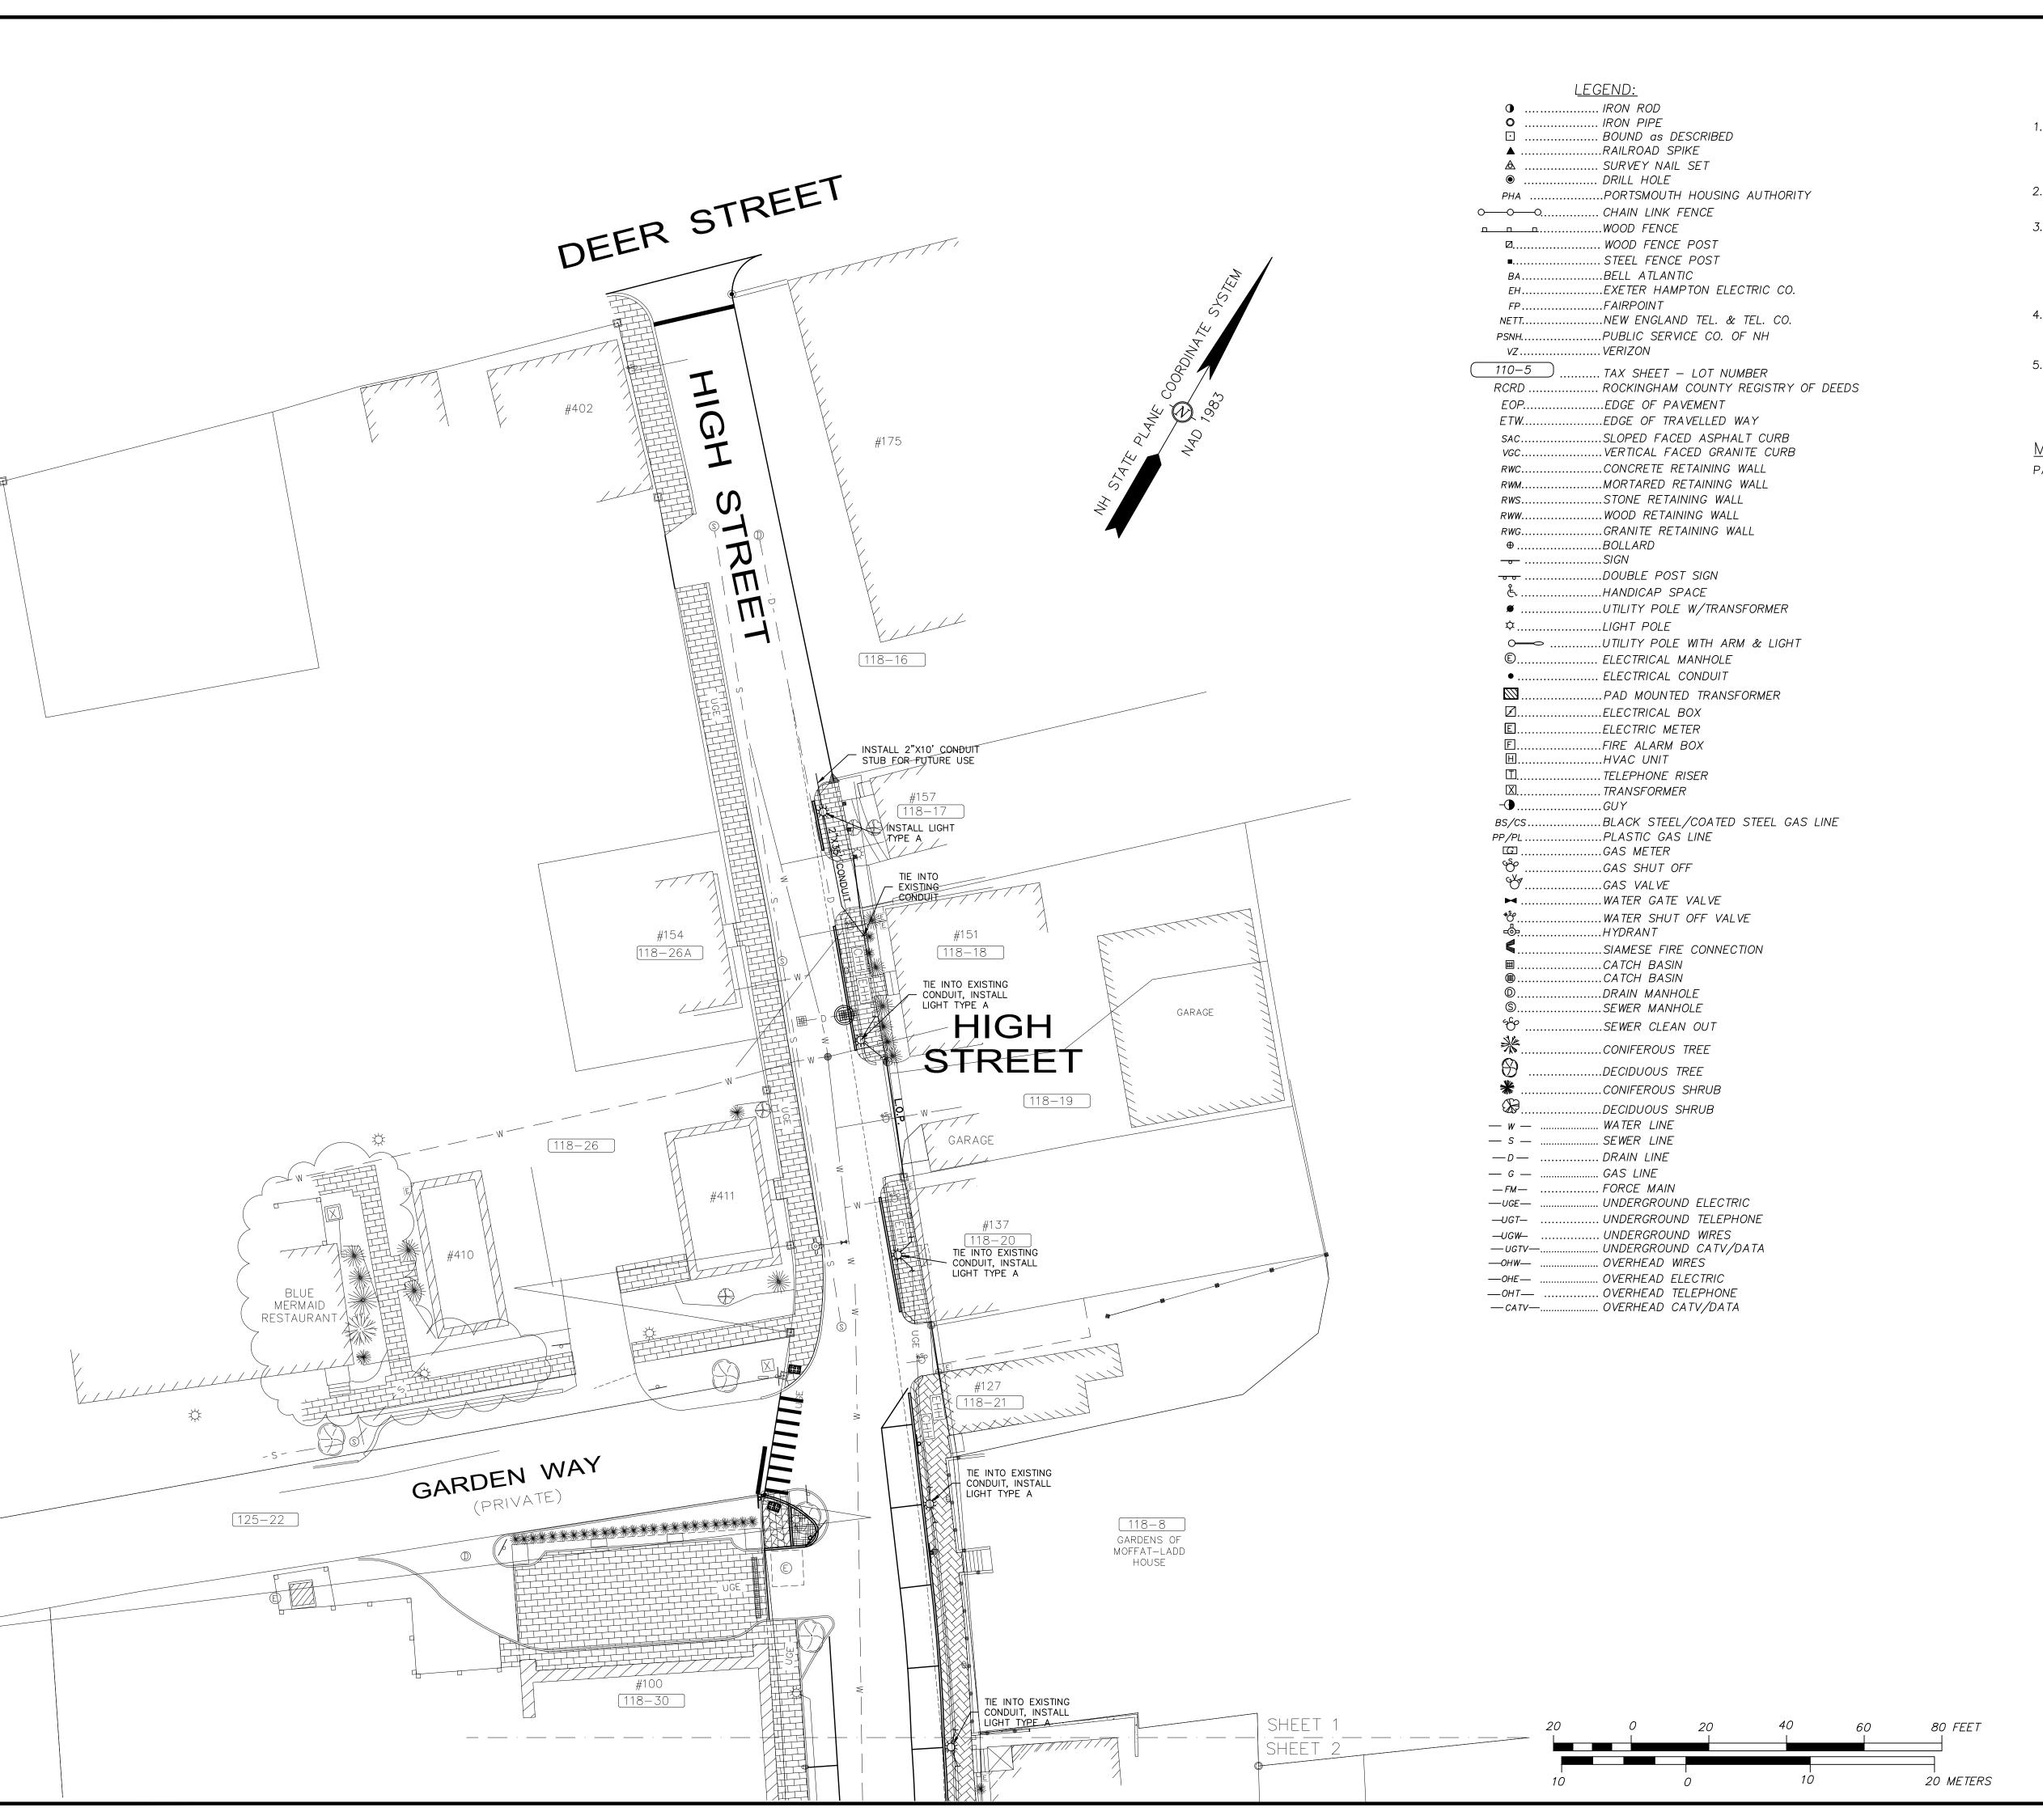

## NOTES:

- 1. THIS PLAN WAS PREPARED BY JAMES VERRA AND ASSOC., INC. FOR CIVILWORKS, INC.
  THIS PLAN WAS PREPARED TO SUPPORT PSNH EFFORTS TO MOVE OVERHEAD UTILITIES
  BELOW GROUND. THIS PLAN IS BASED ON A FIELD SURVEY BY JAMES VERRA
  AND ASSOC., INC. PERFORMED MARCH, APRIL 2014 AND RECORD INFORMATION.
- 2. SEWER LATERALS NOT DEPICTED HEREON. ONLY WATER SERVICES MARKED OUT BY THE CITY OF PORTSMOUTH SHOWN HEREON.
- 3. THE LOCATION OF ALL UNDERGROUND UTILITIES SHOWN HEREON ARE APPROXIMATE AND ARE BASED UPON THE FIELD LOCATION OF ALL VISIBLE STRUCTURES (IE CATCH BASINS, MANHOLES, WATER GATES ETC.) AND INFORMATION COMPILED FROM PLANS PROVIDED BY UTILITY COMPANIES AND GOVERNMENTAL AGENCIES. ALL CONTRACTORS SHOULD NOTIFY, IN WRITING, SAID AGENCIES PRIOR TO ANY EXCAVATION WORK AND CALL DIG-SAFE @ 1-888-DIG-SAFE.
- 4. SEWER & DRAIN CONNECTIONS SHOWN HEREON PER CITY OF PORTSMOUTH INFORMATION AND NOT FIELD VERIFIED. WATER LINES SHOWN HEREON AS DASHED LINES PER CITY OF PORTSMOUTH INFORMATION.
- 5. HORIZONTAL DATUM: NAD 1983 (1986 CONTROL ADJUSTMENT)
  PRIMARY BM: CITY CONTROL POINT "ALBA"
  ON SITE CONTROL ESTABLISH USING SURVEY GRADE GPS UNITS.

## NOTES:

- 1. THIS PLAN WAS PREPARED BY JAMES VERRA AND ASSOC., INC. FOR CIVILWORKS, INC.
  THIS PLAN WAS PREPARED TO SUPPORT PSNH EFFORTS TO MOVE OVERHEAD UTILITIES
  BELOW GROUND. THIS PLAN IS BASED ON A FIELD SURVEY BY JAMES VERRA
  AND ASSOC., INC. PERFORMED MARCH, APRIL 2014 AND RECORD INFORMATION.
- SEWER LATERALS NOT DEPICTED HEREON. ONLY WATER SERVICES MARKED OUT BY THE CITY OF PORTSMOUTH SHOWN HEREON.
- 3. THE LOCATION OF ALL UNDERGROUND UTILITIES SHOWN HEREON ARE APPROXIMATE AND ARE BASED UPON THE FIELD LOCATION OF ALL VISIBLE STRUCTURES (IE CATCH BASINS, MANHOLES, WATER GATES ETC.) AND INFORMATION COMPILED FROM PLANS PROVIDED BY UTILITY COMPANIES AND GOVERNMENTAL AGENCIES. ALL CONTRACTORS SHOULD NOTIFY, IN WRITING, SAID AGENCIES PRIOR TO ANY EXCAVATION WORK AND CALL DIG—SAFE @ 1—888—DIG—SAFE.
- 4. SEWER & DRAIN CONNECTIONS SHOWN HEREON PER CITY OF PORTSMOUTH INFORMATION AND NOT FIELD VERIFIED. WATER LINES SHOWN HEREON AS DASHED LINES PER CITY OF PORTSMOUTH INFORMATION.
- 5. HORIZONTAL DATUM: NAD 1983 (1986 CONTROL ADJUSTMENT)
  PRIMARY BM: CITY CONTROL POINT "ALBA"
  ON SITE CONTROL ESTABLISH USING SURVEY GRADE GPS UNITS.