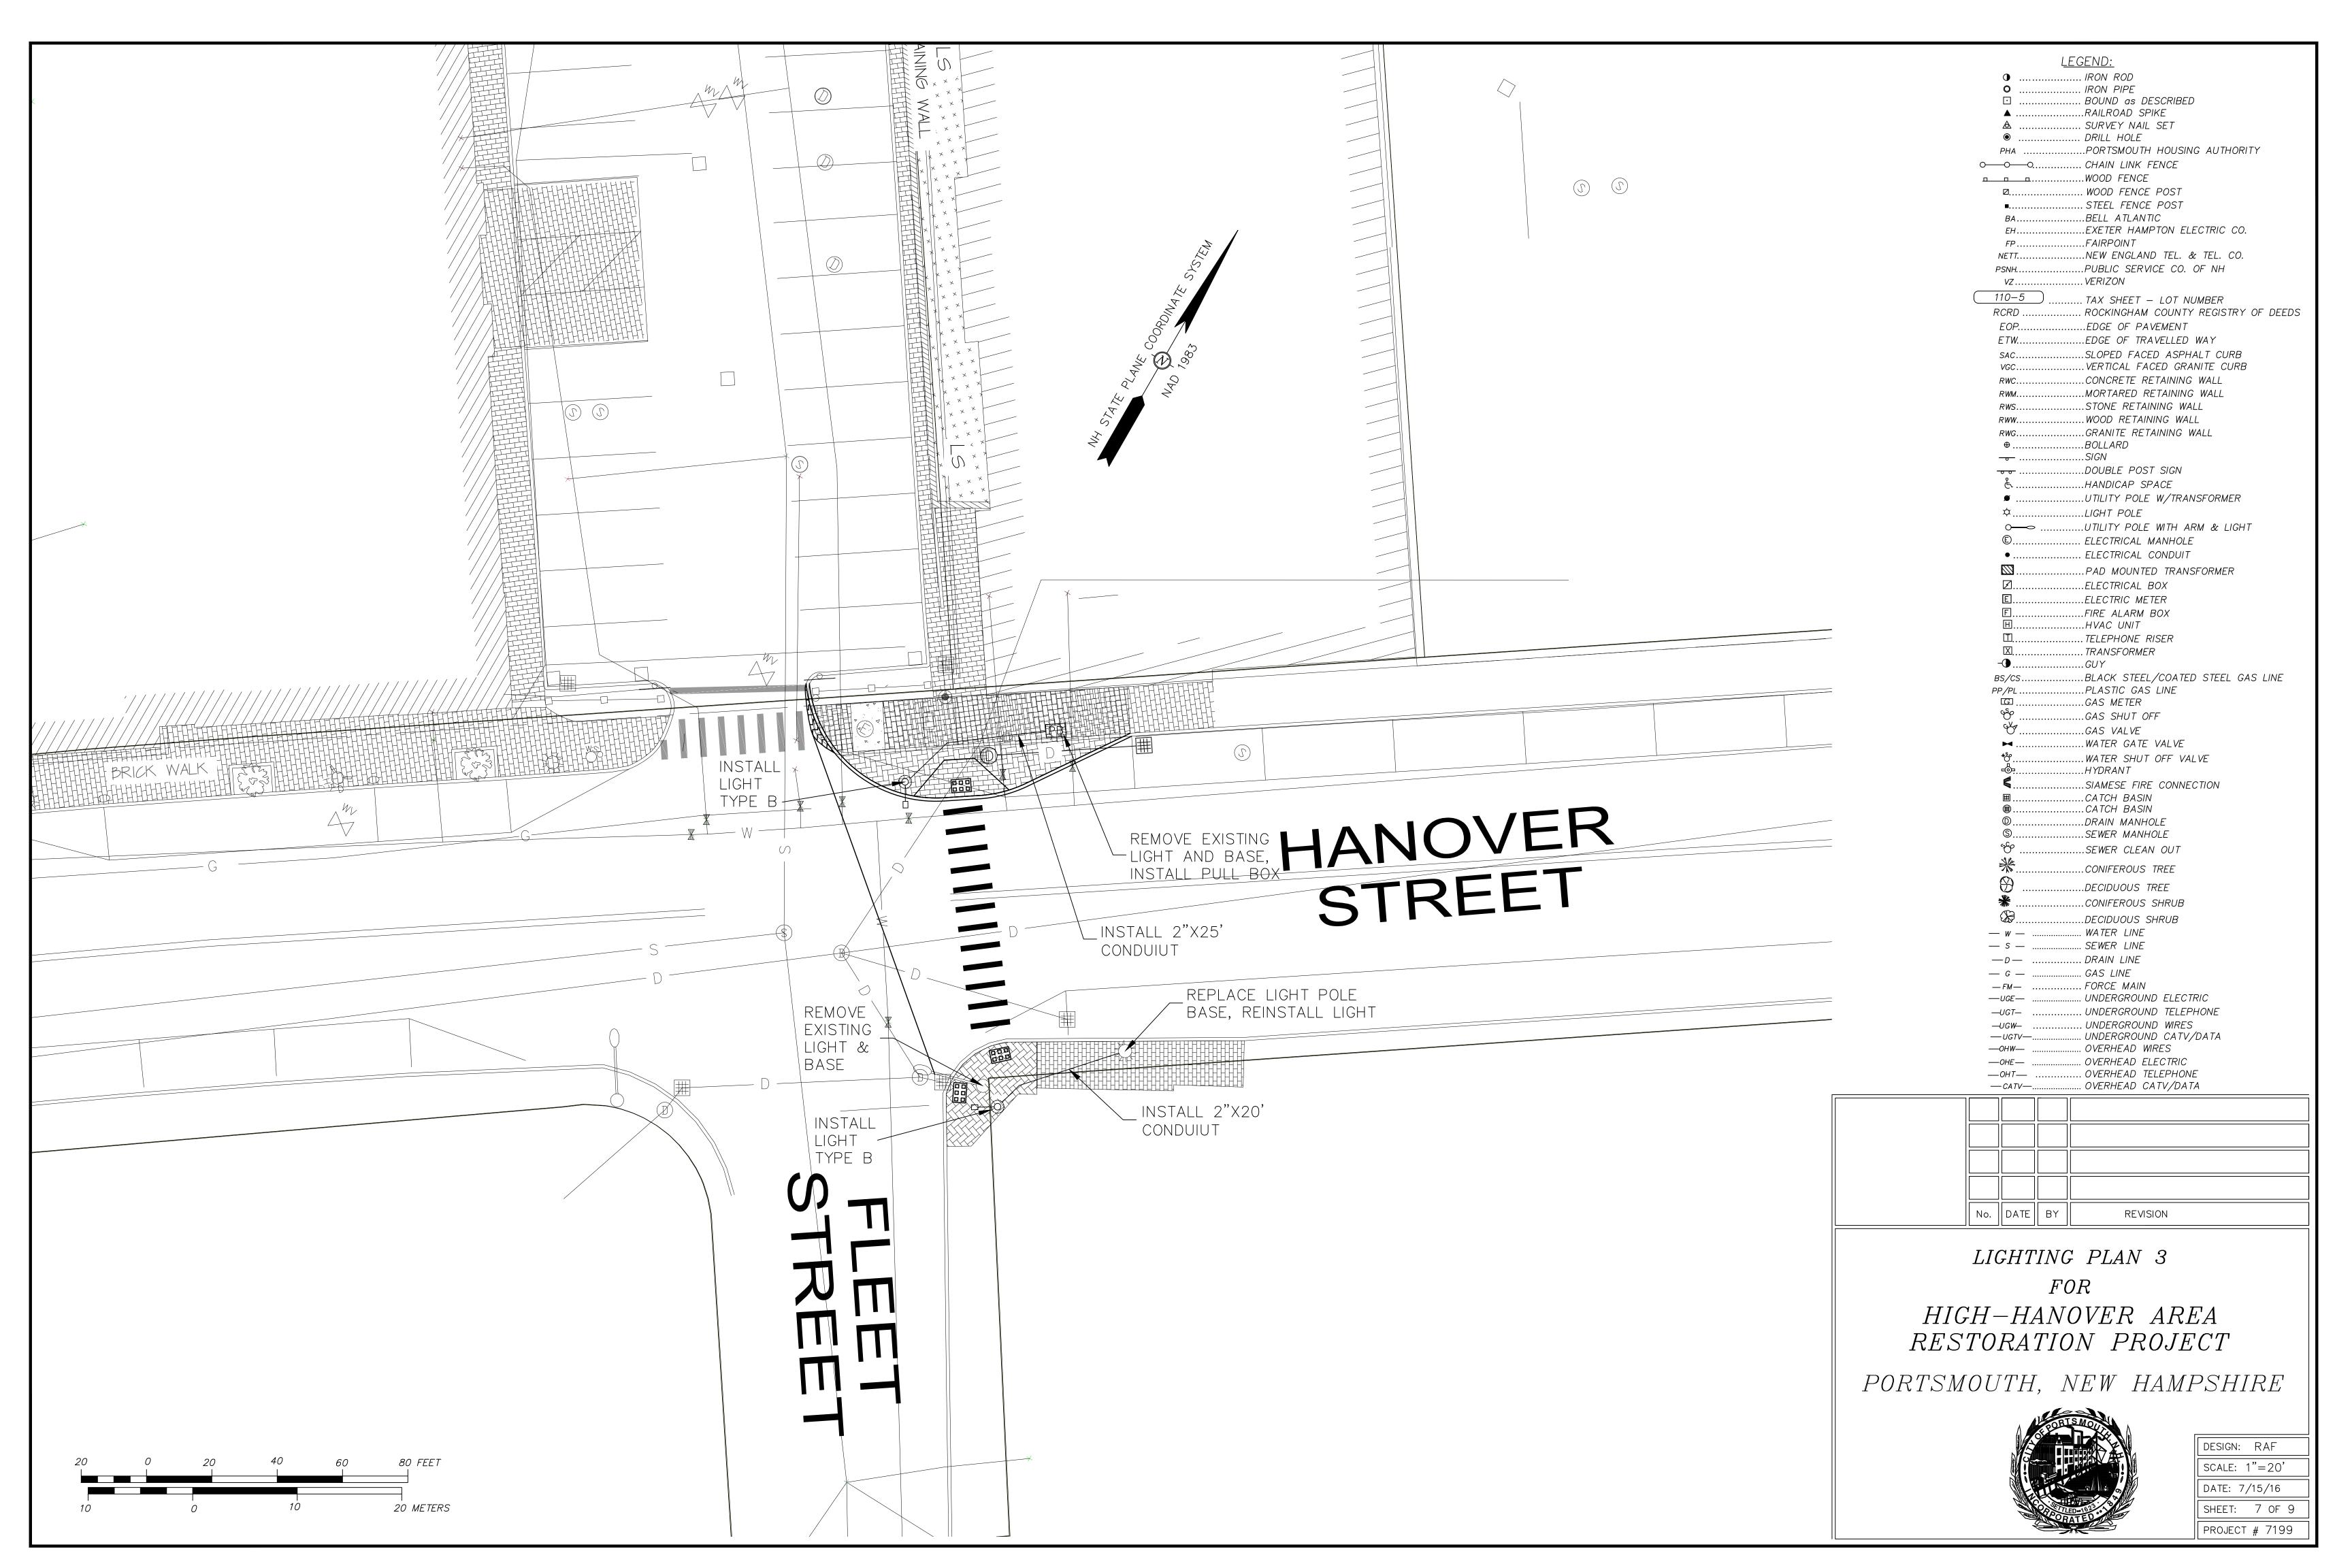

## NOTES:

- 1. THIS PLAN WAS PREPARED BY JAMES VERRA AND ASSOC., INC. FOR CIVILWORKS, INC.
  THIS PLAN WAS PREPARED TO SUPPORT PSNH EFFORTS TO MOVE OVERHEAD UTILITIES
  BELOW GROUND. THIS PLAN IS BASED ON A FIELD SURVEY BY JAMES VERRA
  AND ASSOC., INC. PERFORMED MARCH, APRIL 2014 AND RECORD INFORMATION.
- 2. SEWER LATERALS NOT DEPICTED HEREON. ONLY WATER SERVICES MARKED OUT BY THE CITY OF PORTSMOUTH SHOWN HEREON.
- 3. THE LOCATION OF ALL UNDERGROUND UTILITIES SHOWN HEREON ARE APPROXIMATE AND ARE BASED UPON THE FIELD LOCATION OF ALL VISIBLE STRUCTURES (IE CATCH BASINS, MANHOLES, WATER GATES ETC.) AND INFORMATION COMPILED FROM PLANS PROVIDED BY UTILITY COMPANIES AND GOVERNMENTAL AGENCIES. ALL CONTRACTORS SHOULD NOTIFY, IN WRITING, SAID AGENCIES PRIOR TO ANY EXCAVATION WORK AND CALL DIG-SAFE @ 1-888-DIG-SAFE.
- 4. SEWER & DRAIN CONNECTIONS SHOWN HEREON PER CITY OF PORTSMOUTH INFORMATION AND NOT FIELD VERIFIED. WATER LINES SHOWN HEREON AS DASHED LINES PER CITY OF PORTSMOUTH INFORMATION.
- 5. HORIZONTAL DATUM: NAD 1983 (1986 CONTROL ADJUSTMENT)
  PRIMARY BM: CITY CONTROL POINT "ALBA"
  ON SITE CONTROL ESTABLISH USING SURVEY GRADE GPS UNITS.