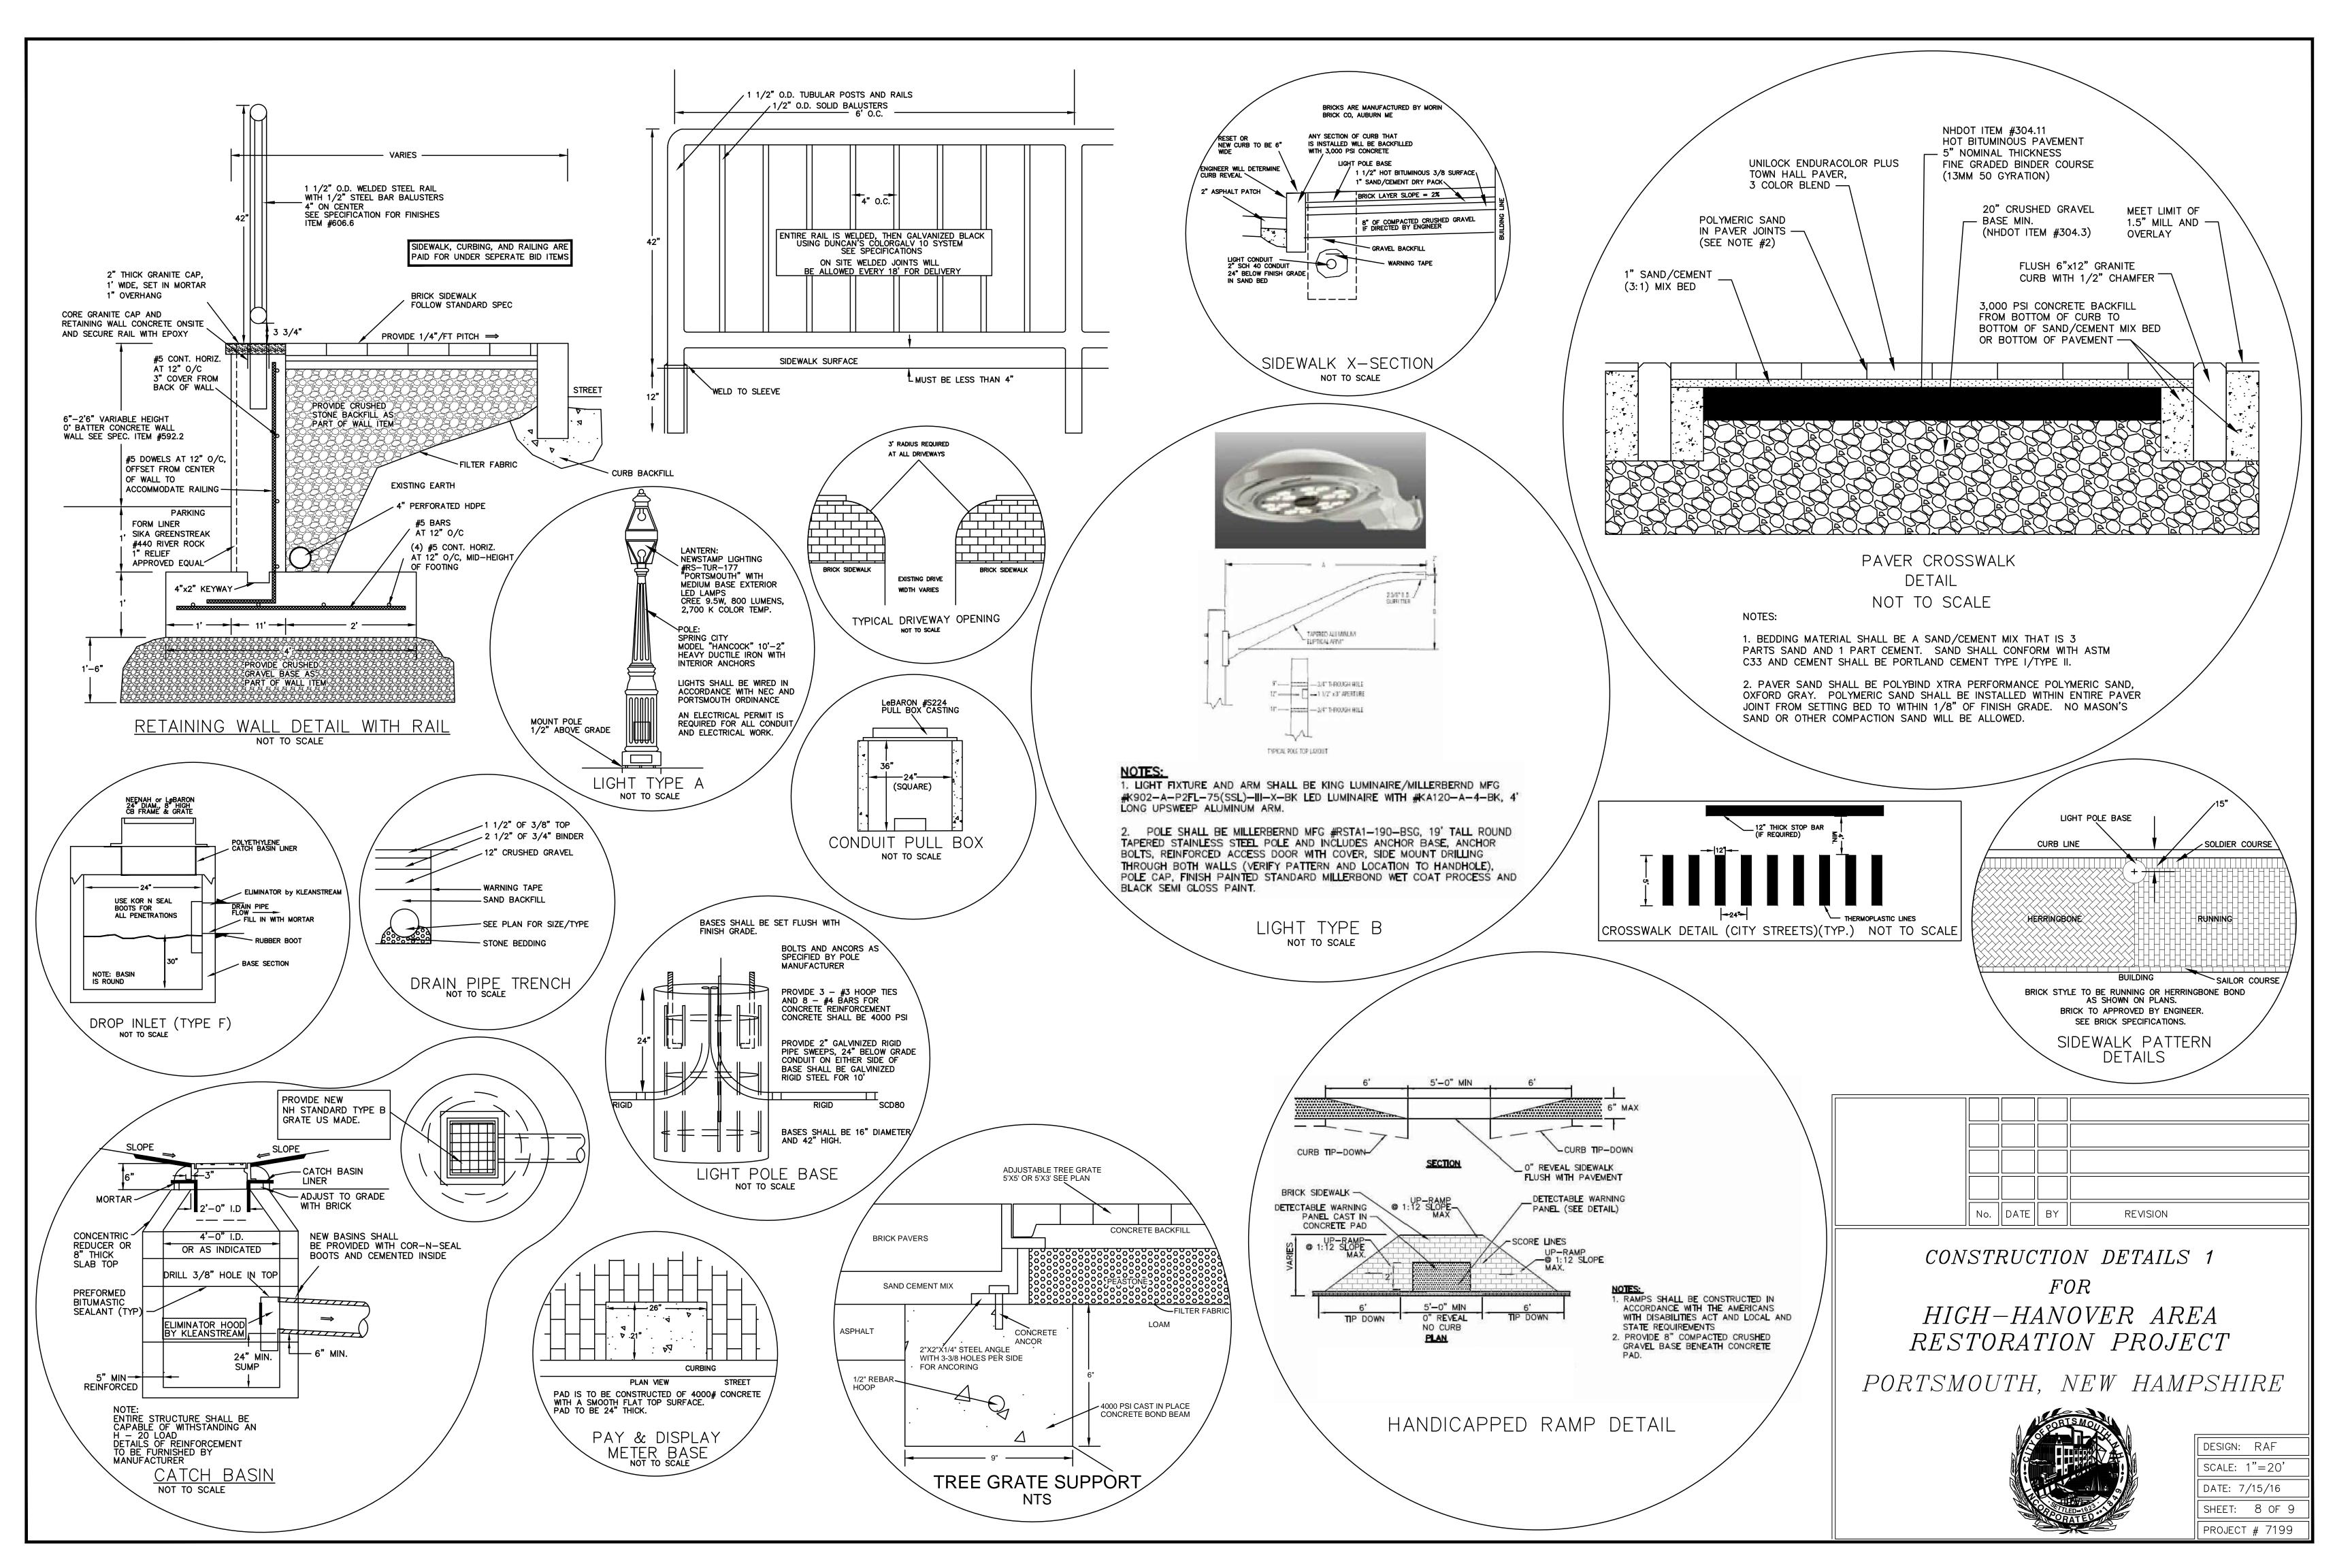

PROJECT # 7199

CONSTRUCTION DETAILS 2
FOR
HIGH-HANOVER AREA
RESTORATION PROJECT

PORTSMOUTH, NEW HAMPSHIRE

DESIGN: RAF

SCALE: 1"=20'

DATE: 7/15/16

SHEET: 8 OF 9

PROJECT # 7199