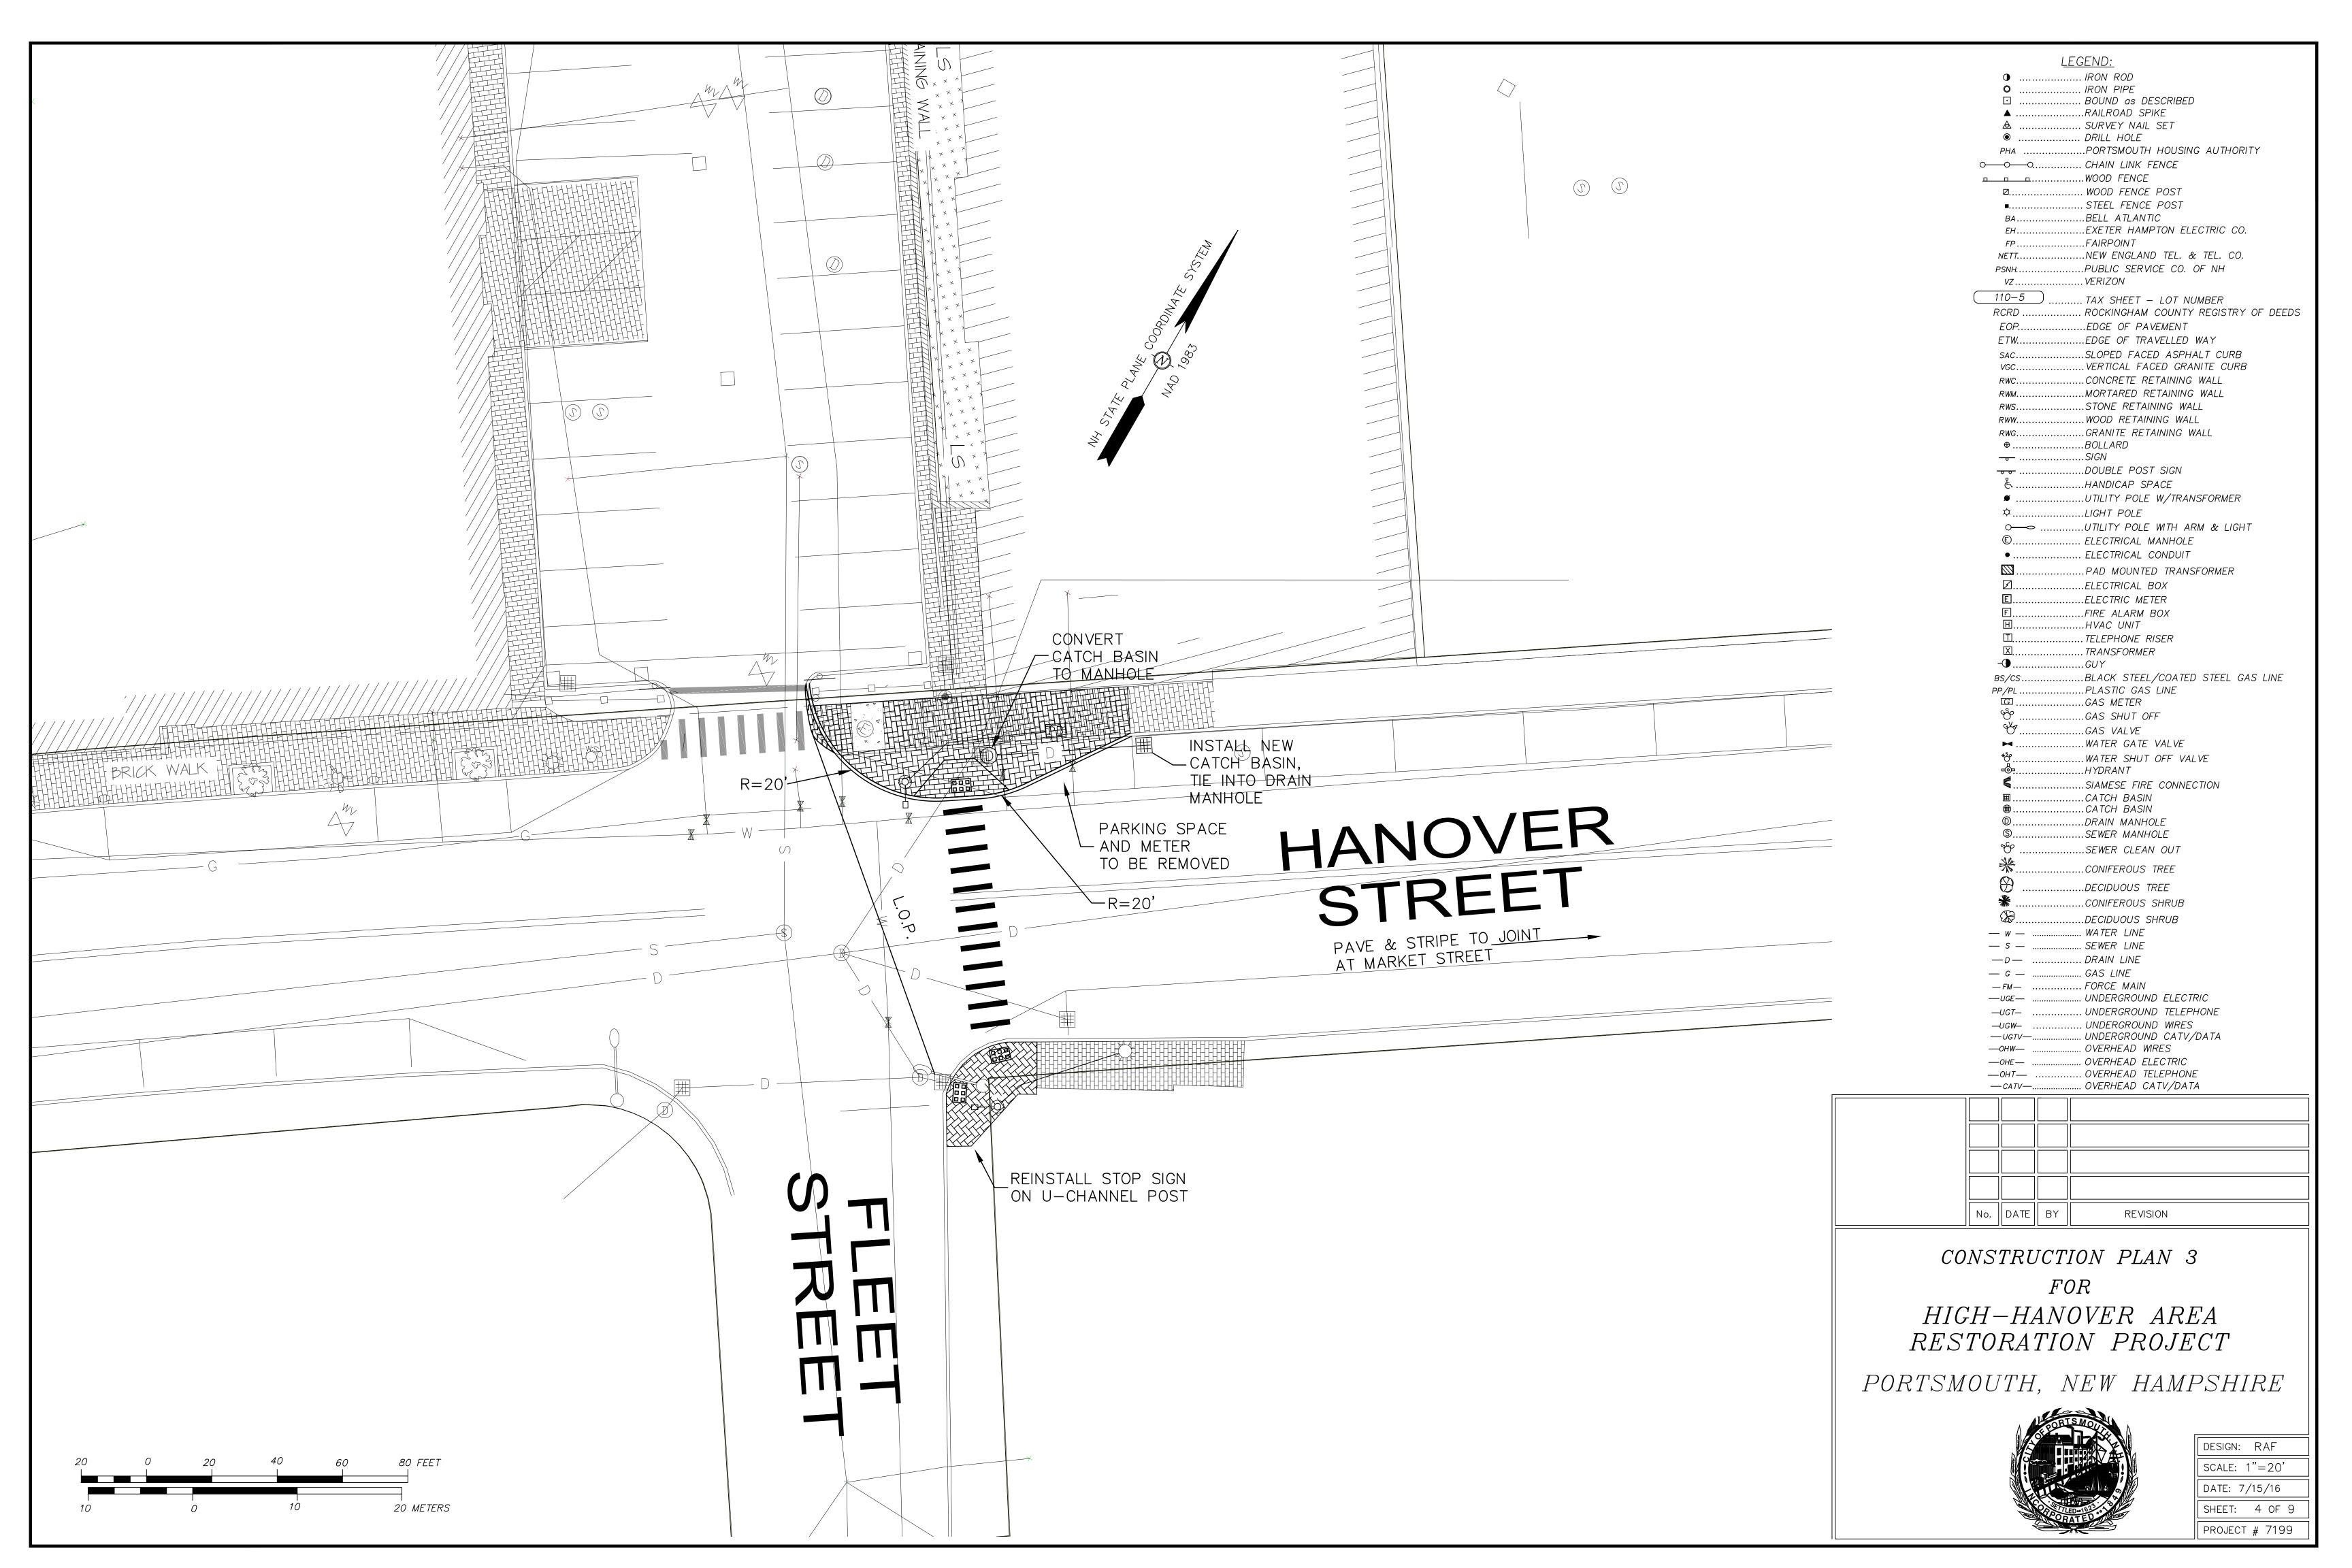

## NOTES:

- 1. THIS PLAN WAS PREPARED BY JAMES VERRA AND ASSOC., INC. FOR CIVILWORKS, INC.
  THIS PLAN WAS PREPARED TO SUPPORT PSNH EFFORTS TO MOVE OVERHEAD UTILITIES
  BELOW GROUND. THIS PLAN IS BASED ON A FIELD SURVEY BY JAMES VERRA
  AND ASSOC., INC. PERFORMED MARCH, APRIL 2014 AND RECORD INFORMATION.
- 2. SEWER LATERALS NOT DEPICTED HEREON. ONLY WATER SERVICES MARKED OUT BY THE CITY OF PORTSMOUTH SHOWN HEREON.
- 3. THE LOCATION OF ALL UNDERGROUND UTILITIES SHOWN HEREON ARE APPROXIMATE AND ARE BASED UPON THE FIELD LOCATION OF ALL VISIBLE STRUCTURES (IE CATCH BASINS, MANHOLES, WATER GATES ETC.) AND INFORMATION COMPILED FROM PLANS PROVIDED BY UTILITY COMPANIES AND GOVERNMENTAL AGENCIES. ALL CONTRACTORS SHOULD NOTIFY, IN WRITING, SAID AGENCIES PRIOR TO ANY EXCAVATION WORK AND CALL DIG-SAFE @ 1-888-DIG-SAFE.
- 4. SEWER & DRAIN CONNECTIONS SHOWN HEREON PER CITY OF PORTSMOUTH INFORMATION AND NOT FIELD VERIFIED. WATER LINES SHOWN HEREON AS DASHED LINES PER CITY OF PORTSMOUTH INFORMATION.
- 5. HORIZONTAL DATUM: NAD 1983 (1986 CONTROL ADJUSTMENT)
  PRIMARY BM: CITY CONTROL POINT "ALBA"
  ON SITE CONTROL ESTABLISH USING SURVEY GRADE GPS UNITS.

## NOTES:

- 1. THIS PLAN WAS PREPARED BY JAMES VERRA AND ASSOC., INC. FOR CIVILWORKS, INC.
  THIS PLAN WAS PREPARED TO SUPPORT PSNH EFFORTS TO MOVE OVERHEAD UTILITIES
  BELOW GROUND. THIS PLAN IS BASED ON A FIELD SURVEY BY JAMES VERRA
  AND ASSOC., INC. PERFORMED MARCH, APRIL 2014 AND RECORD INFORMATION.
- SEWER LATERALS NOT DEPICTED HEREON. ONLY WATER SERVICES MARKED OUT BY THE CITY OF PORTSMOUTH SHOWN HEREON.
- 3. THE LOCATION OF ALL UNDERGROUND UTILITIES SHOWN HEREON ARE APPROXIMATE AND ARE BASED UPON THE FIELD LOCATION OF ALL VISIBLE STRUCTURES (IE CATCH BASINS, MANHOLES, WATER GATES ETC.) AND INFORMATION COMPILED FROM PLANS PROVIDED BY UTILITY COMPANIES AND GOVERNMENTAL AGENCIES. ALL CONTRACTORS SHOULD NOTIFY, IN WRITING, SAID AGENCIES PRIOR TO ANY EXCAVATION WORK AND CALL DIG—SAFE @ 1—888—DIG—SAFE.
- 4. SEWER & DRAIN CONNECTIONS SHOWN HEREON PER CITY OF PORTSMOUTH INFORMATION AND NOT FIELD VERIFIED. WATER LINES SHOWN HEREON AS DASHED LINES PER CITY OF PORTSMOUTH INFORMATION.
- 5. HORIZONTAL DATUM: NAD 1983 (1986 CONTROL ADJUSTMENT)
  PRIMARY BM: CITY CONTROL POINT "ALBA"
  ON SITE CONTROL ESTABLISH USING SURVEY GRADE GPS UNITS.