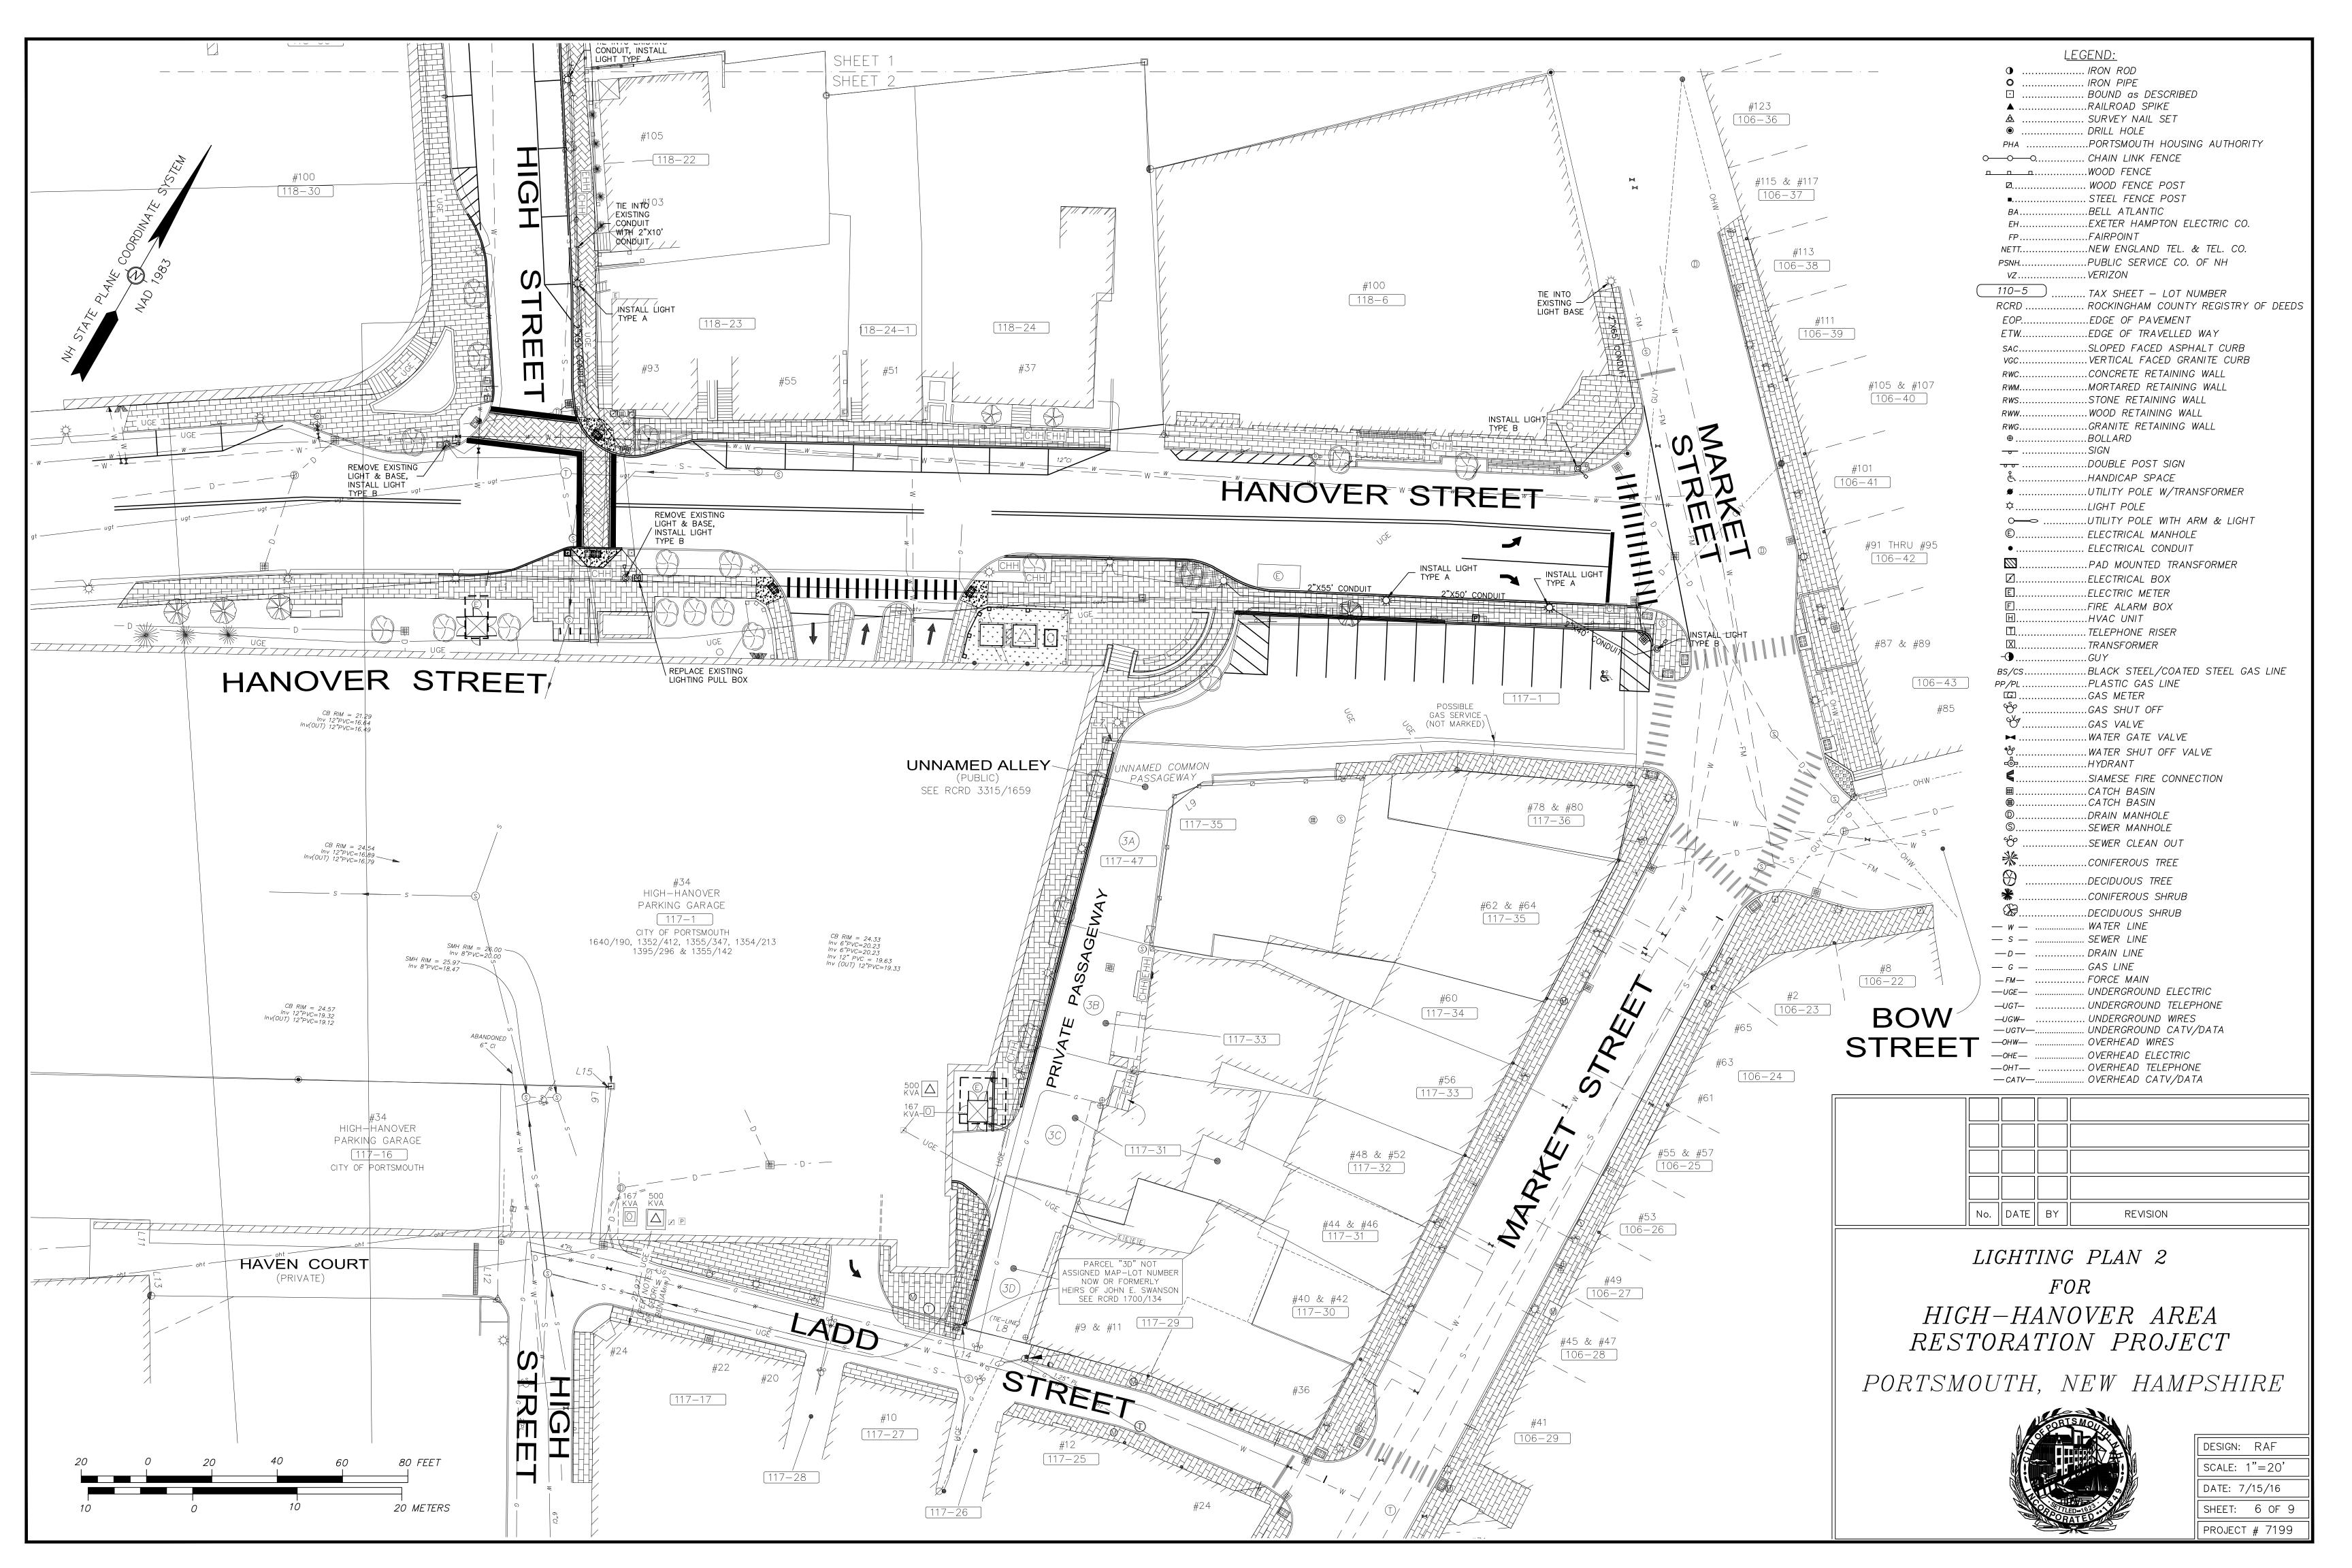

## NOTES:

- 1. THIS PLAN WAS PREPARED BY JAMES VERRA AND ASSOC., INC. FOR CIVILWORKS, INC.
  THIS PLAN WAS PREPARED TO SUPPORT PSNH EFFORTS TO MOVE OVERHEAD UTILITIES
  BELOW GROUND. THIS PLAN IS BASED ON A FIELD SURVEY BY JAMES VERRA
  AND ASSOC., INC. PERFORMED MARCH, APRIL 2014 AND RECORD INFORMATION.
- 2. SEWER LATERALS NOT DEPICTED HEREON. ONLY WATER SERVICES MARKED OUT BY THE CITY OF PORTSMOUTH SHOWN HEREON.
- 3. THE LOCATION OF ALL UNDERGROUND UTILITIES SHOWN HEREON ARE APPROXIMATE AND ARE BASED UPON THE FIELD LOCATION OF ALL VISIBLE STRUCTURES (IE CATCH BASINS, MANHOLES, WATER GATES ETC.) AND INFORMATION COMPILED FROM PLANS PROVIDED BY UTILITY COMPANIES AND GOVERNMENTAL AGENCIES. ALL CONTRACTORS SHOULD NOTIFY, IN WRITING, SAID AGENCIES PRIOR TO ANY EXCAVATION WORK AND CALL DIG-SAFE @ 1-888-DIG-SAFE.
- 4. SEWER & DRAIN CONNECTIONS SHOWN HEREON PER CITY OF PORTSMOUTH INFORMATION AND NOT FIELD VERIFIED. WATER LINES SHOWN HEREON AS DASHED LINES PER CITY OF PORTSMOUTH INFORMATION.
- 5. HORIZONTAL DATUM: NAD 1983 (1986 CONTROL ADJUSTMENT)
  PRIMARY BM: CITY CONTROL POINT "ALBA"
  ON SITE CONTROL ESTABLISH USING SURVEY GRADE GPS UNITS.

## NOTES:

- 1. THIS PLAN WAS PREPARED BY JAMES VERRA AND ASSOC., INC. FOR CIVILWORKS, INC.
  THIS PLAN WAS PREPARED TO SUPPORT PSNH EFFORTS TO MOVE OVERHEAD UTILITIES
  BELOW GROUND. THIS PLAN IS BASED ON A FIELD SURVEY BY JAMES VERRA
  AND ASSOC., INC. PERFORMED MARCH, APRIL 2014 AND RECORD INFORMATION.
- SEWER LATERALS NOT DEPICTED HEREON. ONLY WATER SERVICES MARKED OUT BY THE CITY OF PORTSMOUTH SHOWN HEREON.
- 3. THE LOCATION OF ALL UNDERGROUND UTILITIES SHOWN HEREON ARE APPROXIMATE AND ARE BASED UPON THE FIELD LOCATION OF ALL VISIBLE STRUCTURES (IE CATCH BASINS, MANHOLES, WATER GATES ETC.) AND INFORMATION COMPILED FROM PLANS PROVIDED BY UTILITY COMPANIES AND GOVERNMENTAL AGENCIES. ALL CONTRACTORS SHOULD NOTIFY, IN WRITING, SAID AGENCIES PRIOR TO ANY EXCAVATION WORK AND CALL DIG—SAFE @ 1—888—DIG—SAFE.
- 4. SEWER & DRAIN CONNECTIONS SHOWN HEREON PER CITY OF PORTSMOUTH INFORMATION AND NOT FIELD VERIFIED. WATER LINES SHOWN HEREON AS DASHED LINES PER CITY OF PORTSMOUTH INFORMATION.
- 5. HORIZONTAL DATUM: NAD 1983 (1986 CONTROL ADJUSTMENT)
  PRIMARY BM: CITY CONTROL POINT "ALBA"
  ON SITE CONTROL ESTABLISH USING SURVEY GRADE GPS UNITS.