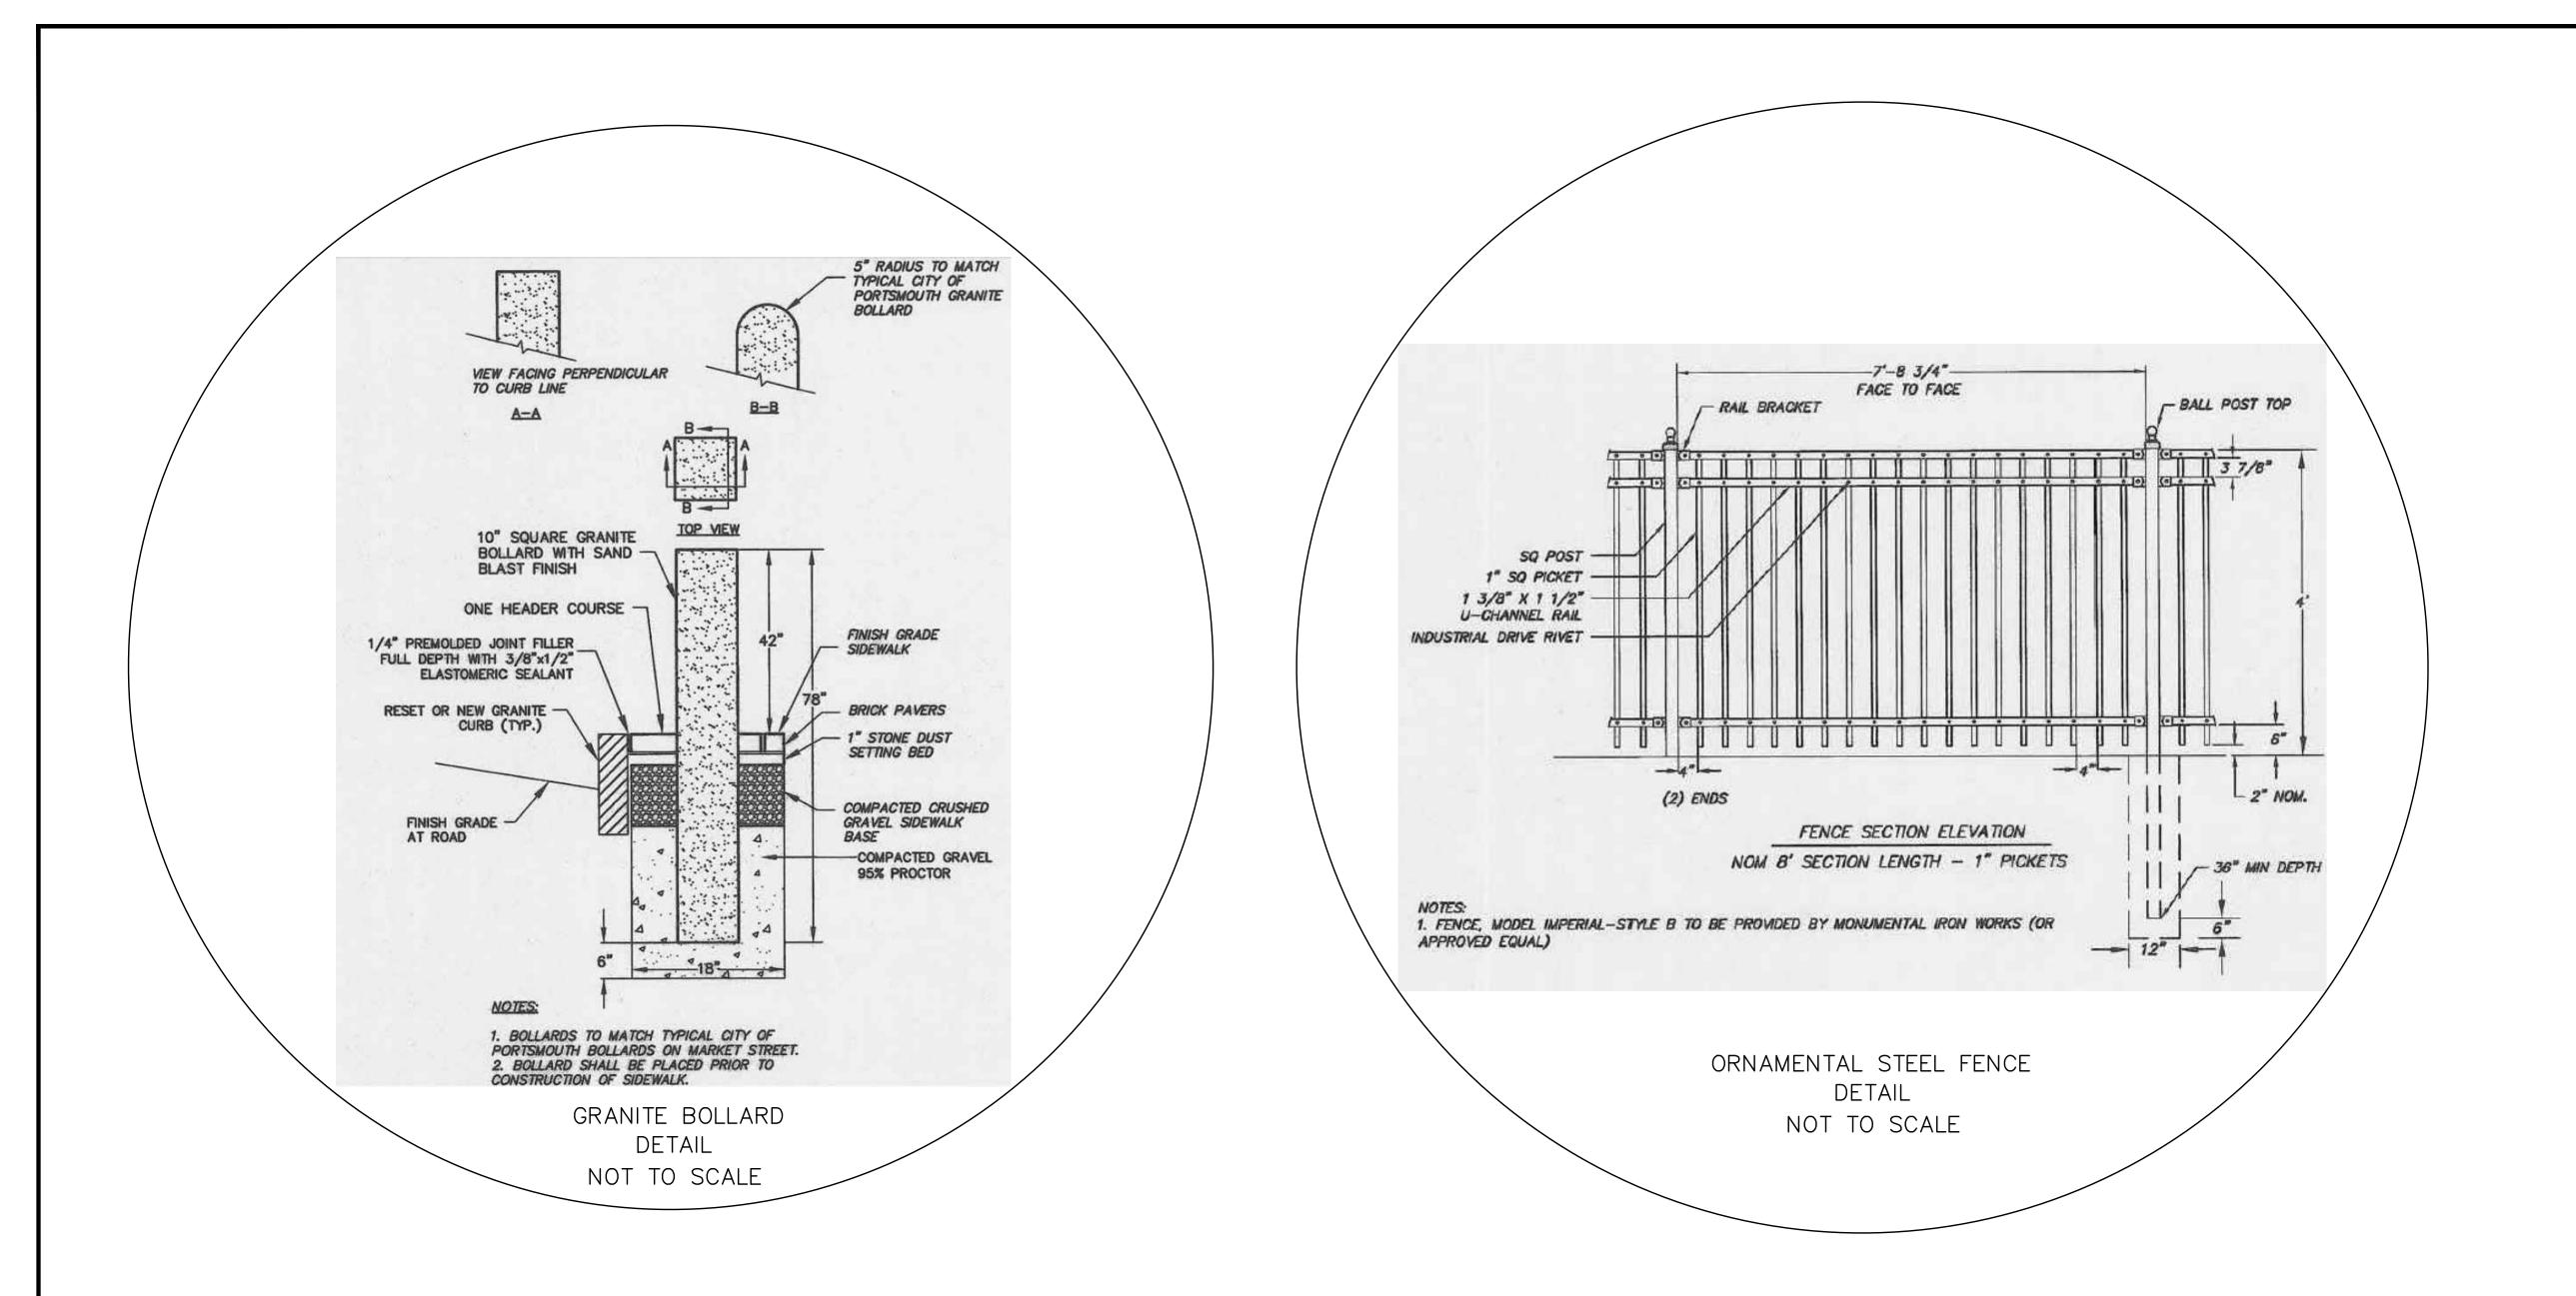

PROJECT # 7199

CONSTRUCTION DETAILS 2
FOR
HIGH-HANOVER AREA
RESTORATION PROJECT

PORTSMOUTH, NEW HAMPSHIRE

DESIGN: RAF

SCALE: 1"=20'

DATE: 7/15/16

SHEET: 8 OF 9

PROJECT # 7199