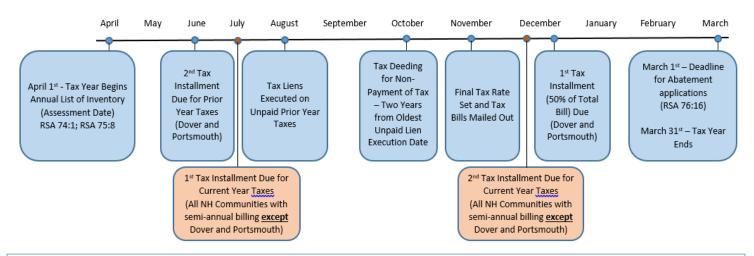

Assessment: April 1 is the Tax Assessment Date. Taxes are assessed based upon the value and actual inventory of property as of April 1. (NH RSA 74:1)

<u>Note</u>: Tax assessments are adjusted annually based upon their property inventory as of April 1 (NH RSA 75:8).

### Tax Billing:

In Portsmouth, taxes are due in 2 equal installments. The 1<sup>st</sup> installment is due in December and the 2<sup>nd</sup> installment is due the following June (Chapter 64 of NH 1970 Special Legislative Session Law). Most other NH municipalities' 1<sup>st</sup> installment is due by July 1<sup>st</sup> and the 2<sup>nd</sup> installment sometime in December.

- <u>December</u> The Total Annual Tax Amount for the new tax year, which is based on the previous April 1<sup>st</sup> tax assessment, is set forth on this bill. However, only the first half installment (50 percent of the total tax liability) is due in December.
- <u>June</u> The second half of the total tax liability set forth on the December bill is due in June.

**Due Dates**: The December due date varies from year to year, depending on when the City receives its final tax rate from the State and when the bills are mailed. The June due date is June 1<sup>st</sup>, or the first business day following if the 1<sup>st</sup> falls on a weekend or a holiday.