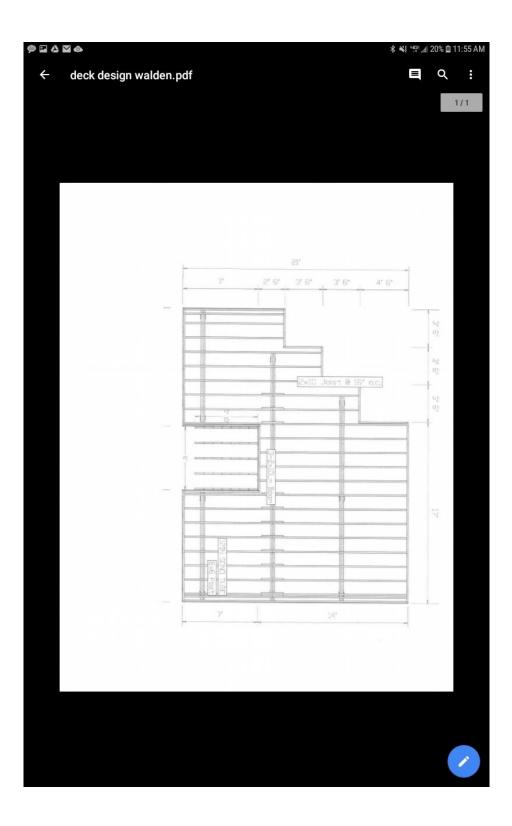

## 30 Walden street deck project

Remove old deck, install new footings, frame new deck with specified pressure treated lumber.

Trim deck with pvc trim. Match decking to front decks (fiberon castle grey)

Install new railing system (fiberon mission rail white) to match front decks

Trim out under deck with white pvc trim boards and lattice to meet grade

main front entry deck