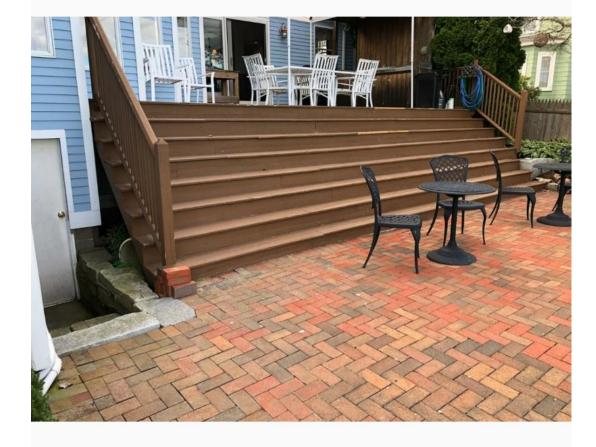

## 30 Walden street deck project

Remove old deck, install new footings, frame new deck with specified pressure treated lumber.

Trim deck with pvc trim. Match decking to front decks (fiberon castle grey)

Install new railing system (fiberon mission rail white) to match front decks

Trim out under deck with white pvc trim boards and lattice to meet grade

main front entry deck