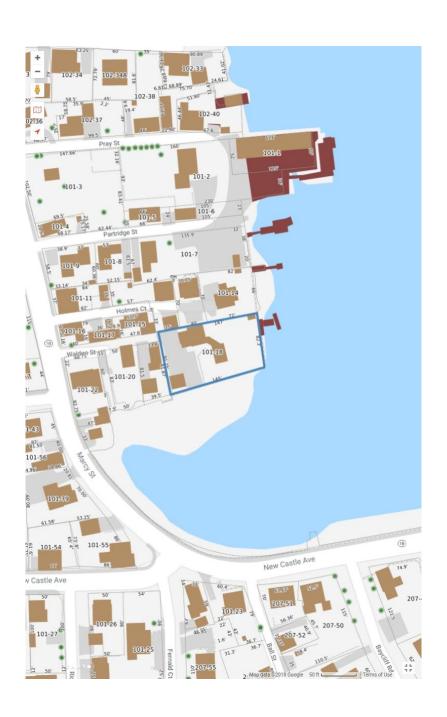

## **Historic District Commission**

(For projects over \$25,000; Work Sessions are strongly recommended)

Revised: 11 April 17

| Owner: Jun Sandor Applicant (if different)  Address: 30 Walden Str Address: 28 C  Portsmouth N. H. 03801 Green  (City, State, Zip)  Phone: (603) 498-2636 Phone: (603)  Signature: Rahmed                                                                                                               |                                                           |
|---------------------------------------------------------------------------------------------------------------------------------------------------------------------------------------------------------------------------------------------------------------------------------------------------------|-----------------------------------------------------------|
| Location of Structure: Map Lot Street Address:  Building Permit #: 33234  To permit the following: Le mong old deck  frame new deck with specified pres  Trim deck with puc from Match  decks Chem costle grey install  (Fiberon mission white I to worth o  ander deck with white puctrin boards & lot | unt trated cumber.  Lecking to gront  rep railings sytem. |
| Action Taken by H.D. C. at Public Hearing                                                                                                                                                                                                                                                               | Administrative Use Only:                                  |
| Date of Approval: As Per Plan:                                                                                                                                                                                                                                                                          | Date of Meeting: 10 -3 -18                                |
| Stipulations:                                                                                                                                                                                                                                                                                           | Payment: CC 039600                                        |
| Signature of Principal Planner:                                                                                                                                                                                                                                                                         | Index/Permit #:                                           |
| f approved, please acknowledge below:  hereby acknowledge that all changes or variation in the design as presolistrict Compaission approval.                                                                                                                                                            |                                                           |