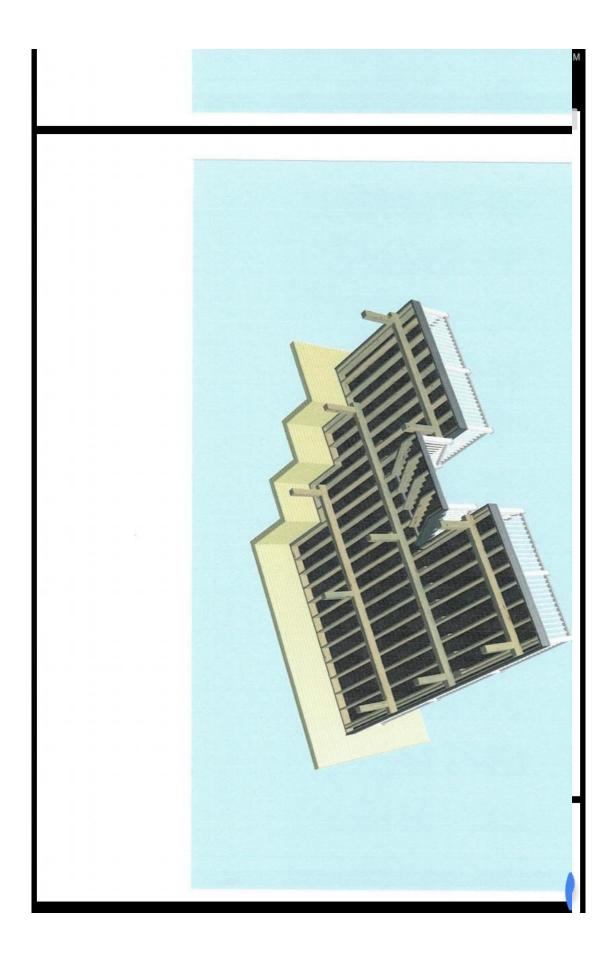

## 30 Walden street deck project

Remove old deck, install new footings, frame new deck with specified pressure treated lumber.

Trim deck with pvc trim. Match decking to front decks (fiberon castle grey)

Install new railing system (fiberon mission rail white) to match front decks

Trim out under deck with white pvc trim boards and lattice to meet grade

main front entry deck