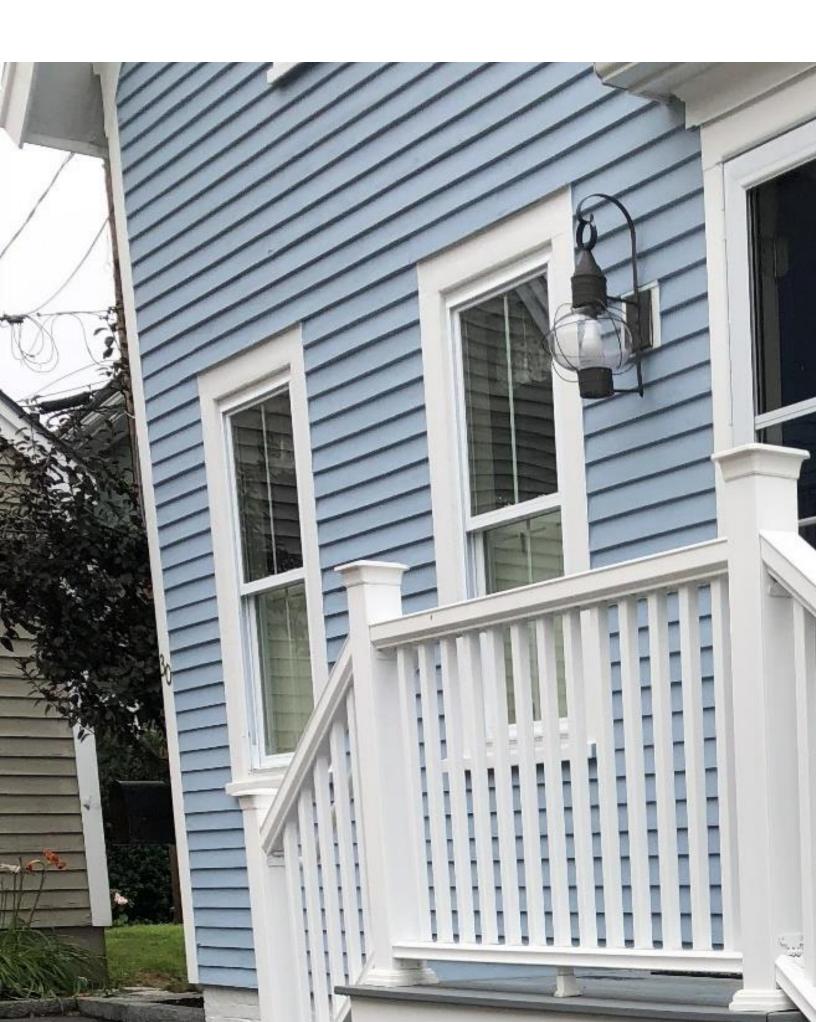

## 30 Walden street deck project

Remove old deck, install new footings, frame new deck with specified pressure treated lumber.

Trim deck with pvc trim. Match decking to front decks (fiberon castle grey)

Install new railing system (fiberon mission rail white) to match front decks

Trim out under deck with white pvc trim boards and lattice to meet grade

main front entry deck