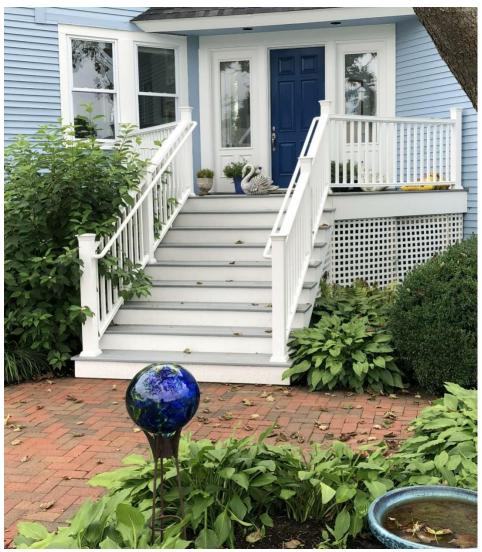

Install new railing system (fiberon mission rail white) to match front decks

Trim out under deck with white pvc trim boards and lattice to meet grade

main front entry deck