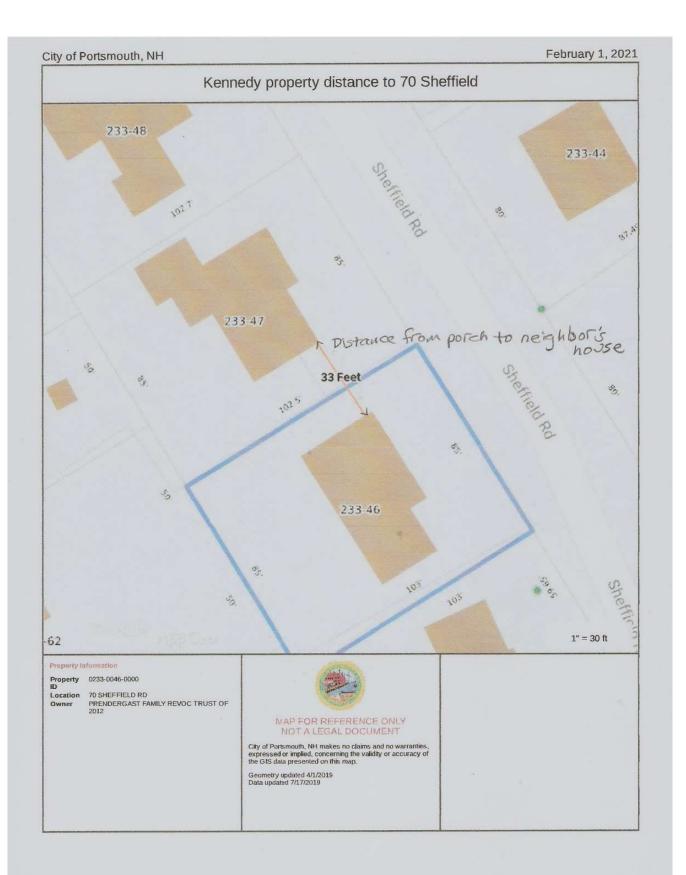

## 10.233.23 Substantial justice will be done by granting the variance

There is no benefit to the public in denying the variances that is not outweighed by the hardship upon the owner. We believe the requested front setback and building coverage relief is reasonable. The house immediately to the side of the farmer's porch addition is 33 feet from the side of the proposed porch, and there is a 6 foot tall holly hedge that runs along the property line between the two lots. None of our neighbors will suffer the loss of any privacy, light or air. Our direct abbutting neighbors, on each side and across the street, enthusiastically support our adding a farmer's porch, as evidenced by their letters/emails of support. As homeowners, we would greatly benefit from having a front farmer's porch to personally enjoy and to improve the look and value of our property.