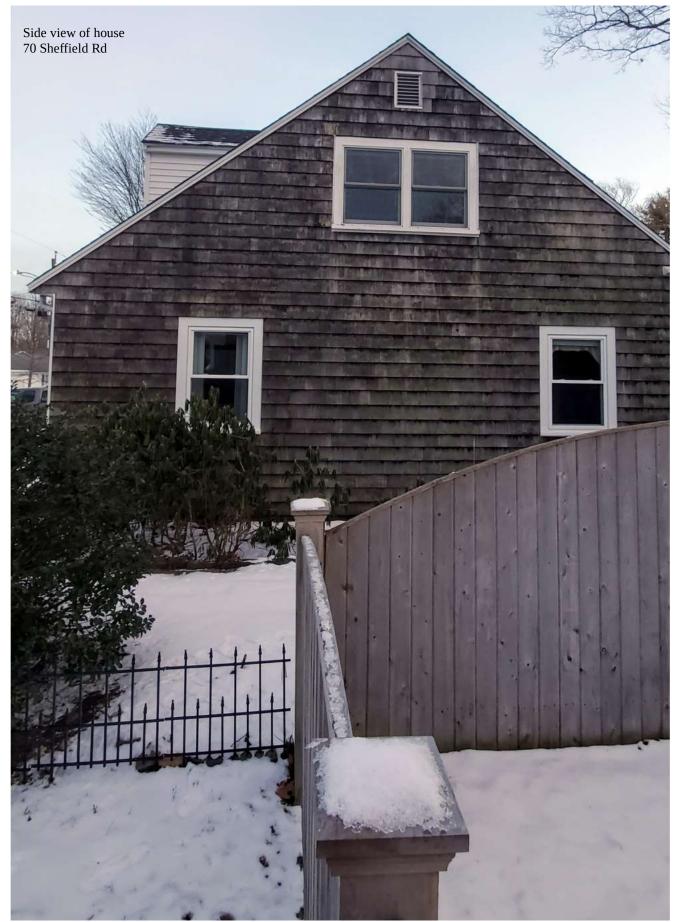

Zoning Board of Adjustment City of Portsmouth 1 Junkins Avenue Portsmouth, NH 03801

Re: 70 Sheffield Road, Portsmouth MLB 0233-0046-0000 PID 30413

Proposed improvement:

Our plan is to build a 22 x 8 foot covered farmer's porch on the front northeastern side of our home located at 70 Sheffield Road in Portsmouth. The proposed covered porch, with white vinyl railings, gray composite decking and a roof with black architectural shingles to match those used on the house, will blend beautifully with the cape cod style of our home and will add considerable charm and curb-appeal. The porch will provide us with a shaded and inviting outdoor space, a place where we can comfortably relax and enjoy time with our family and grandchildren.

James and Jeanne Prendergast 70 Sheffield Road

Current view of home 70 Sheffield Road

Porch will be located this side of house

Porch to be located in the front on this end of the house

This porch is located at 79 Sheffield and is similar to the one proposed for 70 Sheffield Road