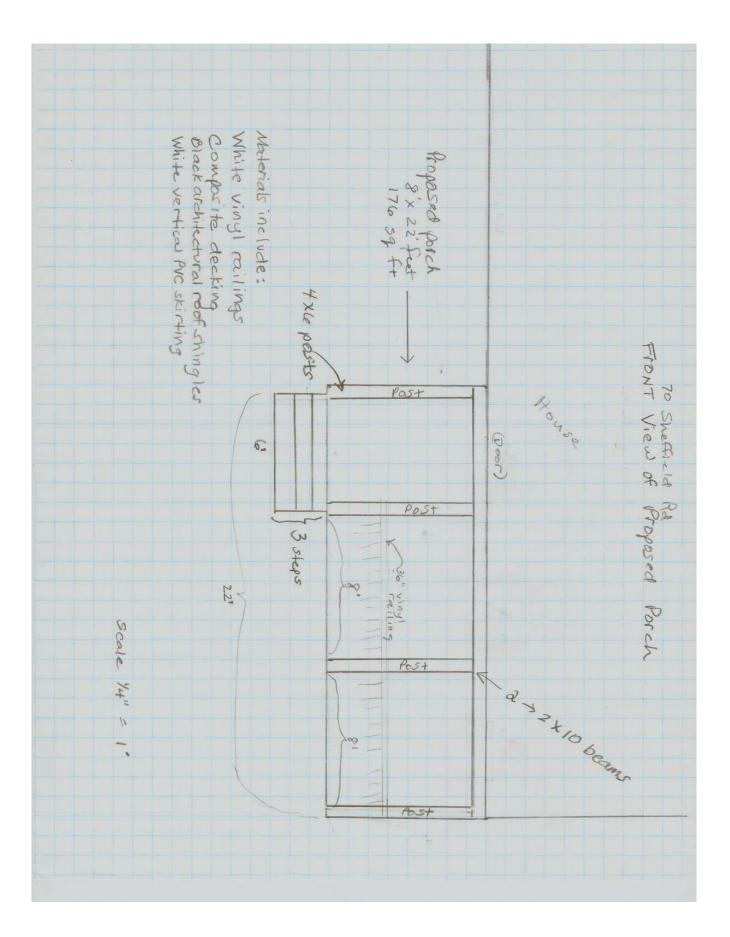

Zoning Board of Adjustment City of Portsmouth 1 Junkins Avenue Portsmouth, NH 03801

Re: 70 Sheffield Road, Portsmouth MLB 0233-0046-0000 PID 30413

Proposed improvement:

Our plan is to build a 22 x 8 foot covered farmer's porch on the front northeastern side of our home located at 70 Sheffield Road in Portsmouth. The proposed covered porch, with white vinyl railings, gray composite decking and a roof with black architectural shingles to match those used on the house, will blend beautifully with the cape cod style of our home and will add considerable charm and curb-appeal. The porch will provide us with a shaded and inviting outdoor space, a place where we can comfortably relax and enjoy time with our family and grandchildren.

Variance relief requested:

- 1. Front Setback: to allow a 19 foot setback in front of the porch addition where a 30 foot setback is required. Current front setback of the house is 27 feet.
- 2. Building Coverage: to allow a 24.7% coverage where a 20% coverage limit is required. Current coverage is 22.6%.

10.233.25 Literal enforcement of the provisions of the ordinance would result in an unnecessary hardship

The property is already non-conforming as to frontage, lot area, building coverage and front setback requirements. The purpose of the setback requirements is to provide sufficient access, light, air and privacy, and physical separation between properties. None of these purposes are negatively impacted by the proposed addition of a farmer's porch. The porch will increase the front yard setback nonconformity, but will not encroach into the side yard setback. The amount of additional building coverage proposed is 2.1% (176 square feet) which is minimal and not out of character for the neighborhood. Granting the variances is within the spirit of the ordinance and is a reasonable request. Not granting the request for variances would result in an unnecessary hardship for the homeowner.