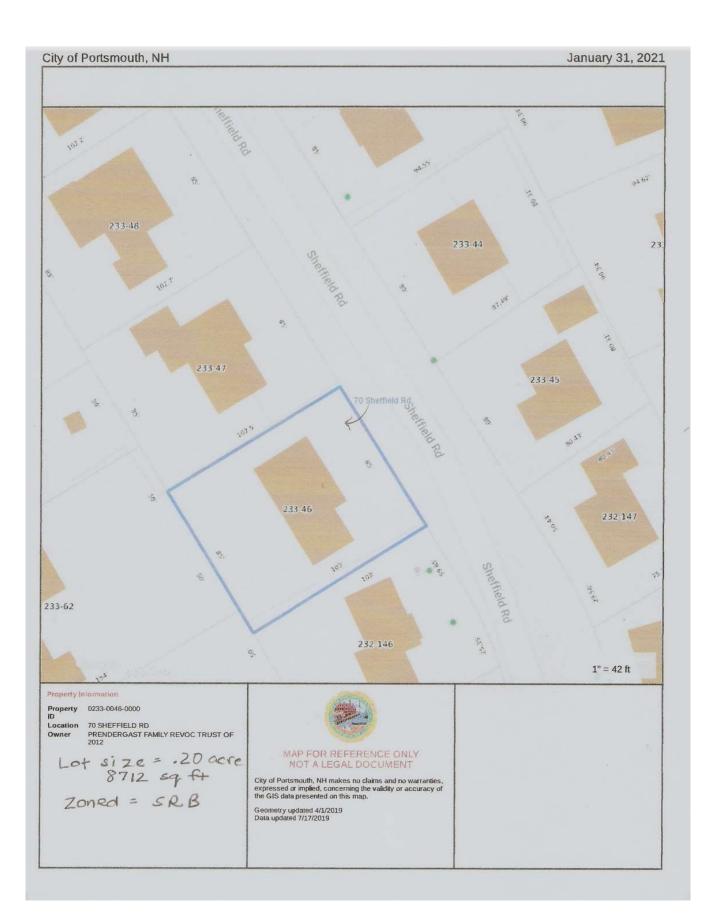

The property is in the SRB zone and was built in 1956. It is already nonconforming as to building coverage and setbacks. Most of the houses in this neighborhood are nonconforming as well, given that this neighborhood was built in the 1950s and early 1960s. We believe this application meets the criteria necessary for the Board to grant the requested variances. Our plan to build a farmer's porch is enthusiastically supported by our abbutting neighbors on each side and across the street.