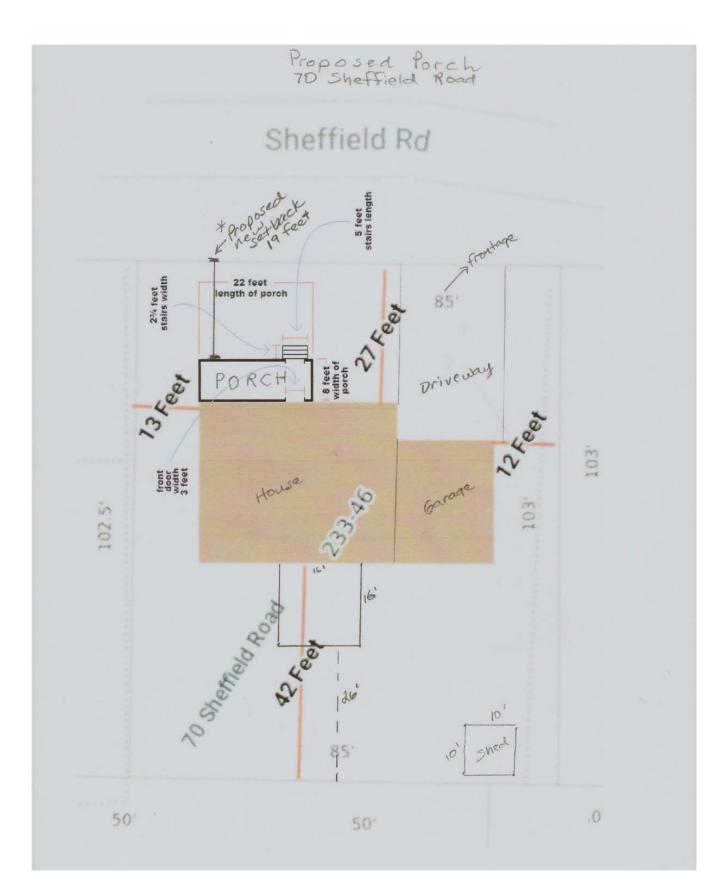

Zoning Board of Adjustment City of Portsmouth 1 Junkins Avenue Portsmouth, NH 03801

Re: 70 Sheffield Road, Portsmouth MLB 0233-0046-0000 PID 30413

Proposed improvement:

Our plan is to build a 22 x 8 foot covered farmer's porch on the front northeastern side of our home located at 70 Sheffield Road in Portsmouth. The proposed covered porch, with white vinyl railings, gray composite decking and a roof with black architectural shingles to match those used on the house, will blend beautifully with the cape cod style of our home and will add considerable charm and curb-appeal. The porch will provide us with a shaded and inviting outdoor space, a place where we can comfortably relax and enjoy time with our family and grandchildren.

Variance relief requested:

- 1. Front Setback: to allow a 19 foot setback in front of the porch addition where a 30 foot setback is required. Current front setback of the house is 27 feet.
- 2. Building Coverage: to allow a 24.7% coverage where a 20% coverage limit is required. Current coverage is 22.6%.

10.233.21 The variance will not be contrary to the public interest, and 10.233.22 The spirit of the ordinance will be observed

Our property, like many of the properties in the neighborhood, does not comply with setback or coverage requirements as the homes were built primarily in the 1950s and early 1960s. Our adding an attractive front farmer's porch would not be contrary to the public interest and would improve the look and curb appeal of the house, and the value of the property. It would not encroach on light or air, and would still be set well back from the street. Although with the front porch addition the front setback will be 19 feet from the front property line, because there is an 8-10 foot wide strip of grass covered city-owned land that spans the length of our property between our lot and the street, our front yard appears to be larger than it is. Several homes in this neighborhood have farmer's porches, and our adding one will be in character with other nearby houses. Were the variances to be granted, this porch addition would not alter the residential characteristics of the neighborhood and would not have an adverse effect on the health, safety or welfare of the public.