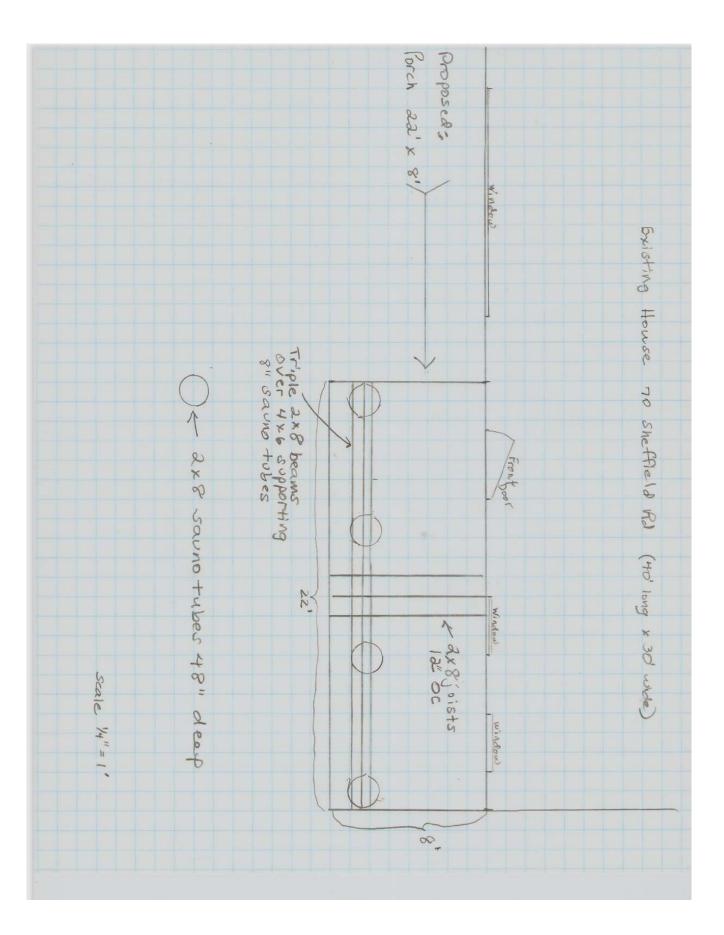

Zoning Board of Adjustment City of Portsmouth 1 Junkins Avenue Portsmouth, NH 03801

Re: 70 Sheffield Road, Portsmouth MLB 0233-0046-0000 PID 30413

Proposed improvement:

Our plan is to build a 22 x 8 foot covered farmer's porch on the front northeastern side of our home located at 70 Sheffield Road in Portsmouth. The proposed covered porch, with white vinyl railings, gray composite decking and a roof with black architectural shingles to match those used on the house, will blend beautifully with the cape cod style of our home and will add considerable charm and curb-appeal. The porch will provide us with a shaded and inviting outdoor space, a place where we can comfortably relax and enjoy time with our family and grandchildren.