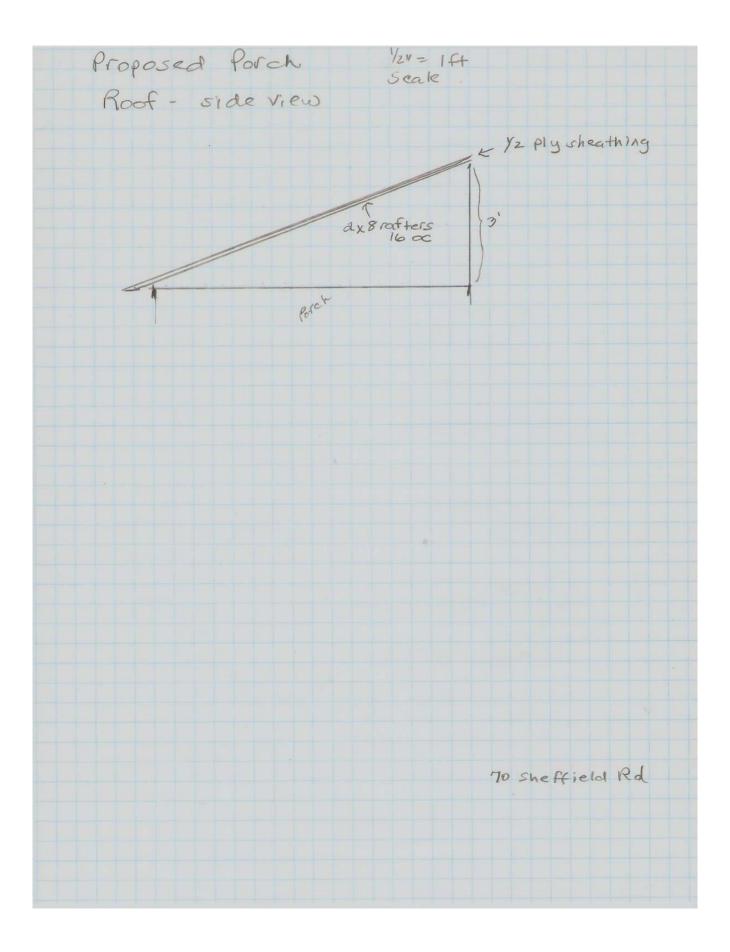

Zoning Board of Adjustment City of Portsmouth 1 Junkins Avenue Portsmouth, NH 03801

Re: 70 Sheffield Road, Portsmouth MLB 0233-0046-0000 PID 30413

Proposed improvement:

Our plan is to build a 22 x 8 foot covered farmer's porch on the front northeastern side of our home located at 70 Sheffield Road in Portsmouth. The proposed covered porch, with white vinyl railings, gray composite decking and a roof with black architectural shingles to match those used on the house, will blend beautifully with the cape cod style of our home and will add considerable charm and curb-appeal. The porch will provide us with a shaded and inviting outdoor space, a place where we can comfortably relax and enjoy time with our family and grandchildren.