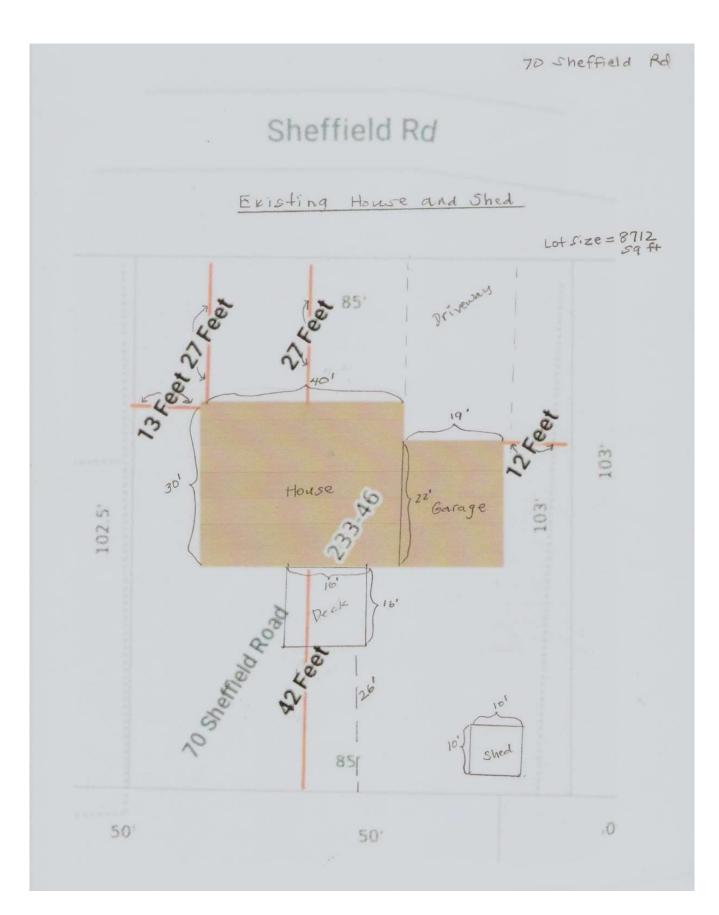

Variance relief requested:

- 1. Front Setback: to allow a 19 foot setback in front of the porch addition where a 30 foot setback is required. Current front setback of the house is 27 feet.
- 2. Building Coverage: to allow a 24.7% coverage where a 20% coverage limit is required. Current coverage is 22.6%.

10.233.25 Literal enforcement of the provisions of the ordinance would result in an unnecessary hardship

The property is already non-conforming as to frontage, lot area, building coverage and front setback requirements. The purpose of the setback requirements is to provide sufficient access, light, air and privacy, and physical separation between properties. None of these purposes are negatively impacted by the proposed addition of a farmer's porch. The porch will increase the front yard setback nonconformity, but will not encroach into the side yard setback. The amount of additional building coverage proposed is 2.1% (176 square feet) which is minimal and not out of character for the neighborhood. Granting the variances is within the spirit of the ordinance and is a reasonable request. Not granting the request for variances would result in an unnecessary hardship for the homeowner.