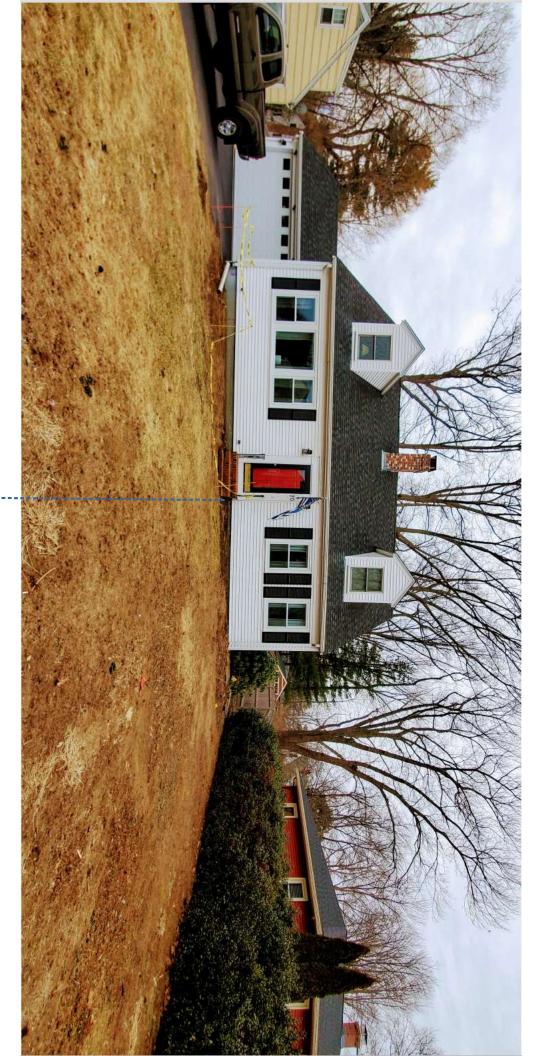

Zoning Board of Adjustment City of Portsmouth 1 Junkins Avenue Portsmouth, NH 03801

Re: 70 Sheffield Road, Portsmouth MLB 0233-0046-0000 PID 30413

Proposed improvement:

Our plan is to build a 22 x 8 foot covered farmer's porch on the front northeastern side of our home located at 70 Sheffield Road in Portsmouth. The proposed covered porch, with white vinyl railings, gray composite decking and a roof with black architectural shingles to match those used on the house, will blend beautifully with the cape cod style of our home and will add considerable charm and curb-appeal. The porch will provide us with a shaded and inviting outdoor space, a place where we can comfortably relax and enjoy time with our family and grandchildren.

James and Jeanne Prendergast 70 Sheffield Road

Current view of home 70 Sheffield Road

Porch will be located this side of house

Porch to be located in the front on this end of the house

This porch is located at 79 Sheffield and is similar to the one proposed for 70 Sheffield Road