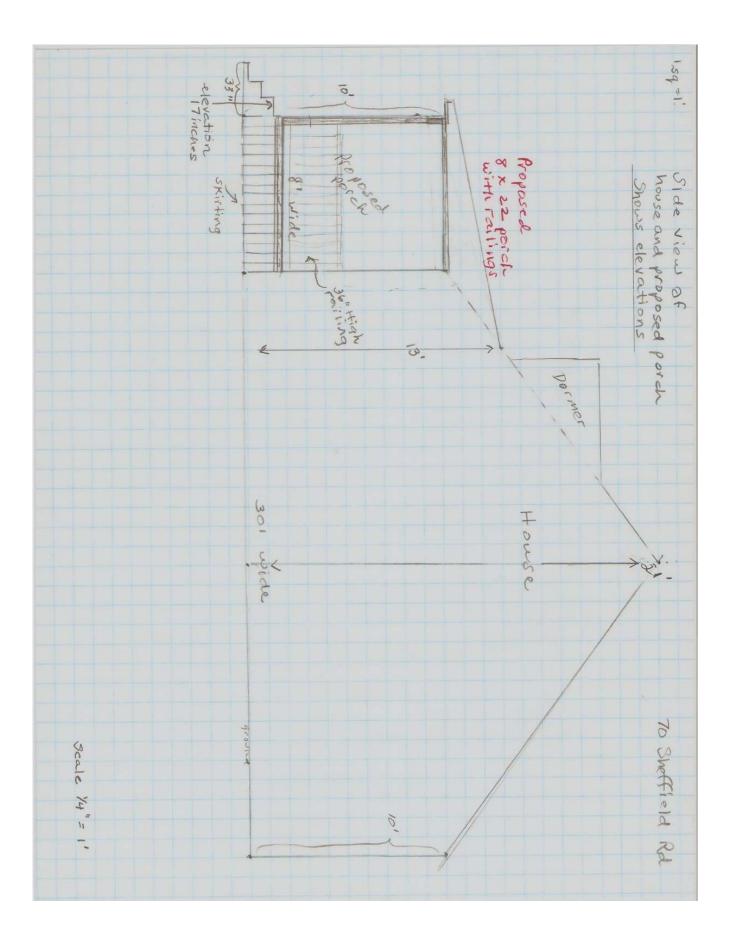

Zoning Board of Adjustment City of Portsmouth 1 Junkins Avenue Portsmouth, NH 03801

Re: 70 Sheffield Road, Portsmouth MLB 0233-0046-0000 PID 30413

Proposed improvement:

Our plan is to build a 22 x 8 foot covered farmer's porch on the front northeastern side of our home located at 70 Sheffield Road in Portsmouth. The proposed covered porch, with white vinyl railings, gray composite decking and a roof with black architectural shingles to match those used on the house, will blend beautifully with the cape cod style of our home and will add considerable charm and curb-appeal. The porch will provide us with a shaded and inviting outdoor space, a place where we can comfortably relax and enjoy time with our family and grandchildren.