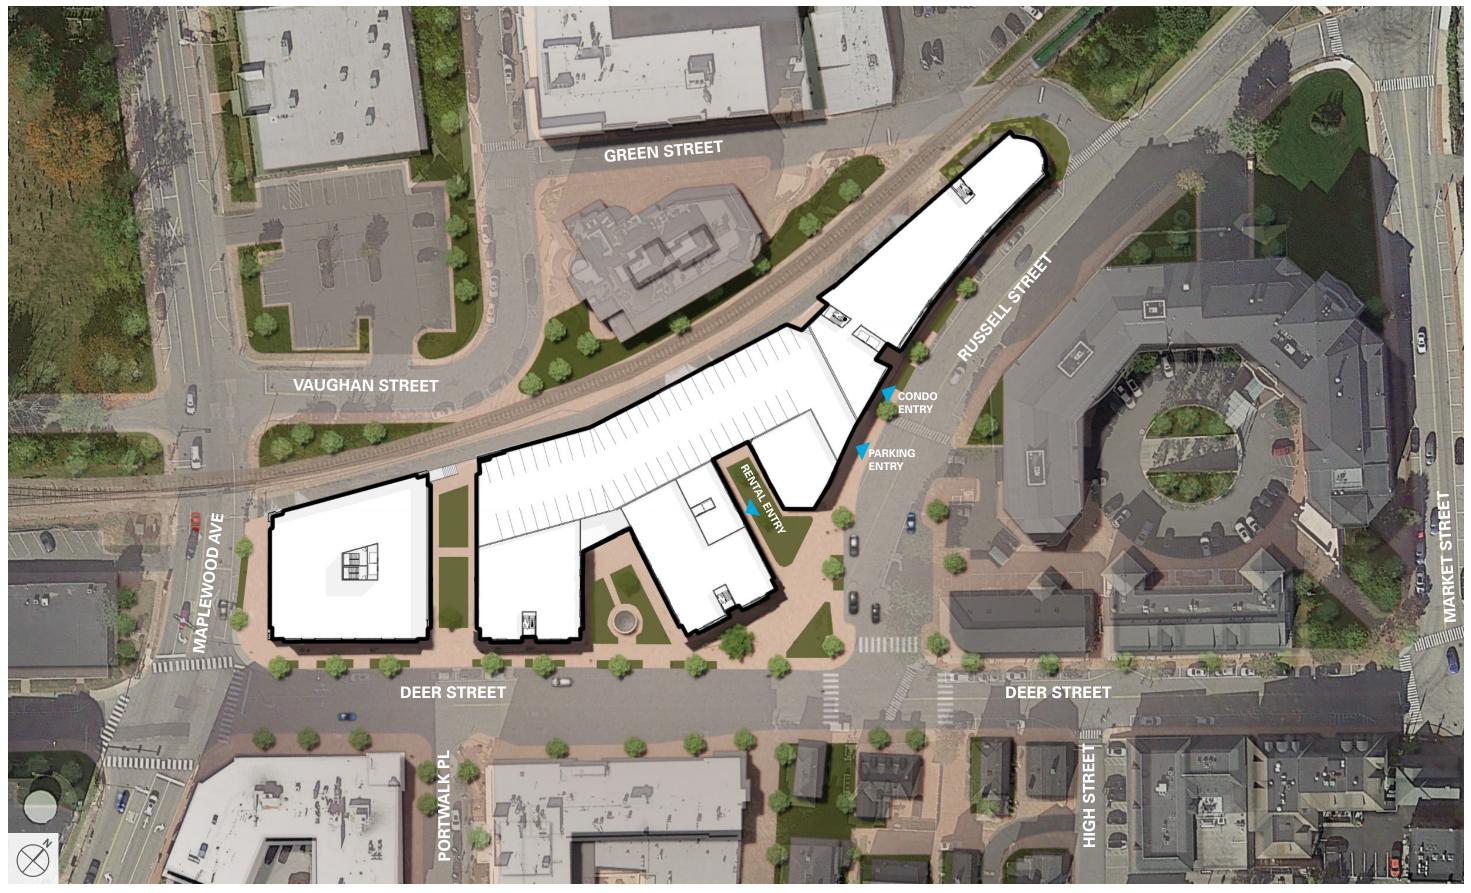

## **PROJECT TEAM**

PORT HARBOR LAND, LLC OWNER

SGA ARCHITECT

MARKET SQUARE ARCHITECT OF RECORD

TIGHE & BOND





## Tighe&Bond



## **SITE PLAN - OPTION 1**





RUSSELL STREET DEVELOPMENT | SEPTEMBER 1, 2021 | 3

## **SITE PLAN - OPTION 2**





RUSSELL STREET DEVELOPMENT | SEPTEMBER 1, 2021 | 4

### **MASSING DIAGRAMS**



#### STEP 1. Extrude entire site buildable area up to the max height allowed.



#### <u>STEP 3.</u>

Carve away at the mass to create public courtyards and entry points into the three distinct buildings. Above grade parking creates a spine that connects the buildings.





#### <u>STEP 2.</u>

Articulate volume to break down scale of building by creating view corridors through the site.



#### <u>STEP 4.</u>

Begin to articulate building corners & define community space courtyards.

### **AXONS - OPTION 1**











### **AXONS - OPTION 2**











ARCHITECTURE | PLANNING INTERIOR DESIGN | VDC BRANDED ENVIRONMENTS

R