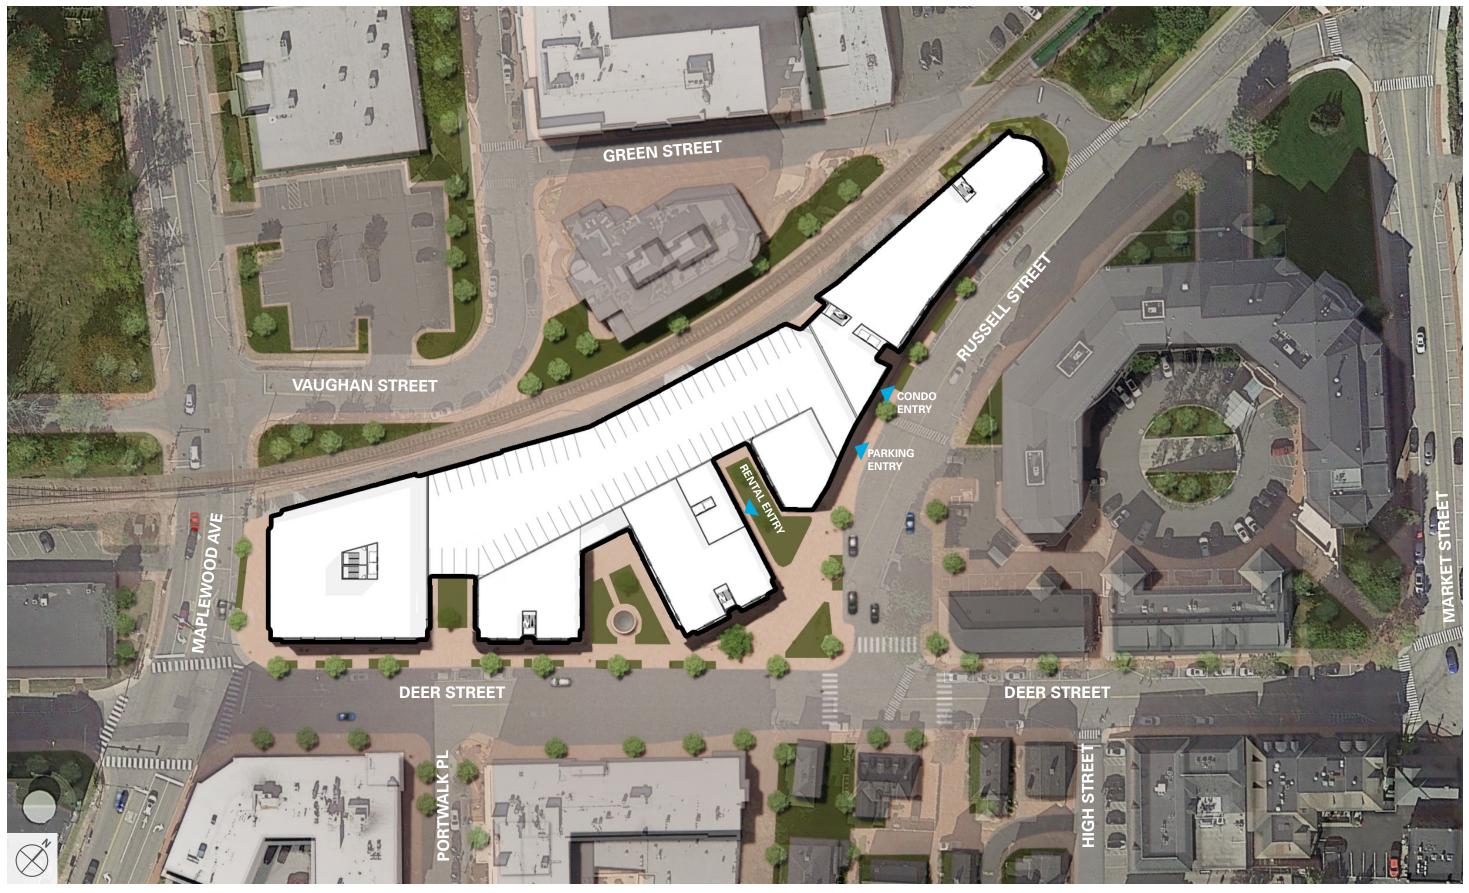

## **PROJECT TEAM**

PORT HARBOR LAND, LLC OWNER

SGA ARCHITECT

MARKET SQUARE ARCHITECT OF RECORD

TIGHE & BOND





## Tighe&Bond



## **SITE PLAN - OPTION 1**





RUSSELL STREET DEVELOPMENT | SEPTEMBER 1, 2021 | 3

## **SITE PLAN - OPTION 2**





RUSSELL STREET DEVELOPMENT | SEPTEMBER 1, 2021 | 4

### **MASSING DIAGRAMS**



#### STEP 1. Extrude entire site buildable area up to the max height allowed.



#### <u>STEP 3.</u>

Carve away at the mass to create public courtyards and entry points into the three distinct buildings. Above grade parking creates a spine that connects the buildings.





#### <u>STEP 2.</u>

Articulate volume to break down scale of building by creating view corridors through the site.



#### <u>STEP 4.</u>

Begin to articulate building corners & define community space courtyards.

### **AXONS - OPTION 1**











### **AXONS - OPTION 2**











ARCHITECTURE | PLANNING INTERIOR DESIGN | VDC BRANDED ENVIRONMENTS

RUSSELL STREET DEVELOPMENT | SEPTEMBER 1, 2021 | 7

### **ELEVATIONS**



RENTAL BUILD