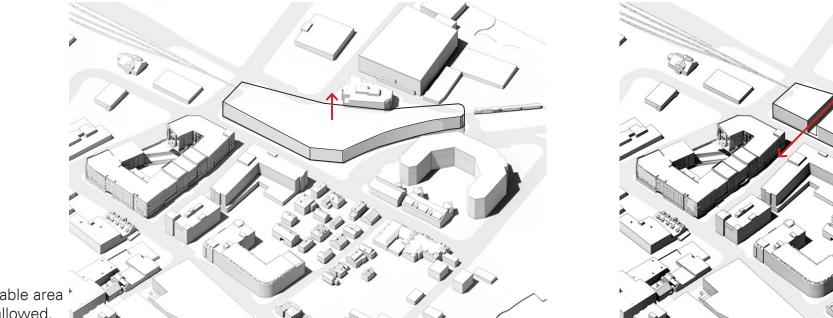

### **MASSING DIAGRAMS**

#### STEP 1. Extrude entire site buildable area up to the max height allowed.