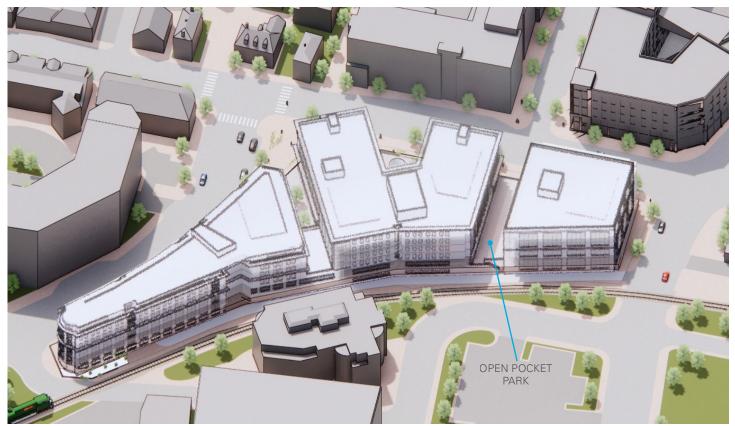

## **SITE PLAN - OPTION 1**

RUSSELL STREET DEVELOPMENT | SEPTEMBER 1, 2021 | 3

#### OPTION 2 - WATER WALL

OPTION 1 - POCKET PARK