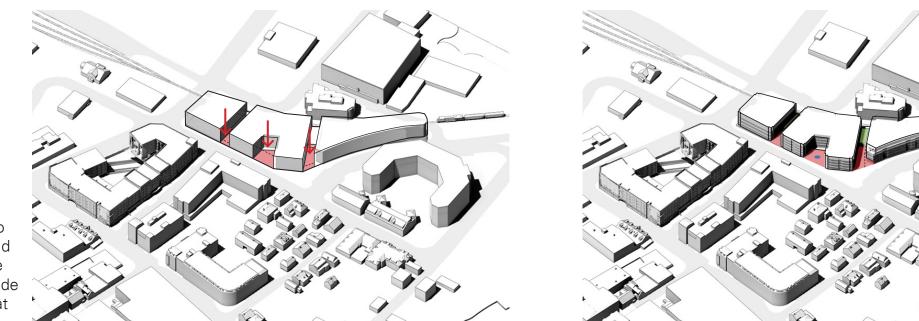

### **MASSING DIAGRAMS**

#### <u>STEP 2.</u>

Articulate volume to break down scale of building by creating view corridors through the site.

#### <u>STEP 3.</u>

Carve away at the mass to create public courtyards and entry points into the three distinct buildings. Above grade parking creates a spine that connects the buildings.