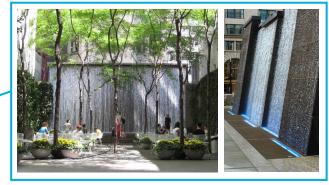

rds and entry points into the three distinct buildings. Above grade parking creates a spine that connects the buildings.





#### <u>STEP 2.</u>

Articulate volume to break down scale of building by creating view corridors through the site.



#### <u>STEP 4.</u>

Begin to articulate building corners & define community space courtyards.

### **AXONS - OPTION 1**











### **AXONS - OPTION 2**











ARCHITECTURE | PLANNING INTERIOR DESIGN | VDC BRANDED ENVIRONMENTS

RUSSELL STREET DEVELOPMENT | SEPTEMBER 1, 2021 | 7

### **ELEVATIONS**



RENTAL BUILDING OFFICE BUILDING 

DEER STREET ELEVATION





### **PRECEDENT IMAGES**





RUSSELL STREET DEVELOPMENT | SEPTEMBER 1, 2021 | 9

## **PRECEDENT IMAGES - LOCAL**















### PERSPECTIVES



EXISTING SITE CONDITION













#### OPTION 2 - WATER WALL



OPTION 1 - POCKET PARK

### PERSPECTIVES











ARCHITECTURE | PLANNING INTERIOR DESIGN | VDC BRANDED ENVIRONMENTS

BOSTON 200 HIGH ST, FLOOR 2 BOSTON, MA 02110

#### **NEW YORK**

54 W 21ST ST, SUITE 804 NEW YORK, NY 10010

SGA-ARCH.COM 857.300.2610

# **THANK YOU**