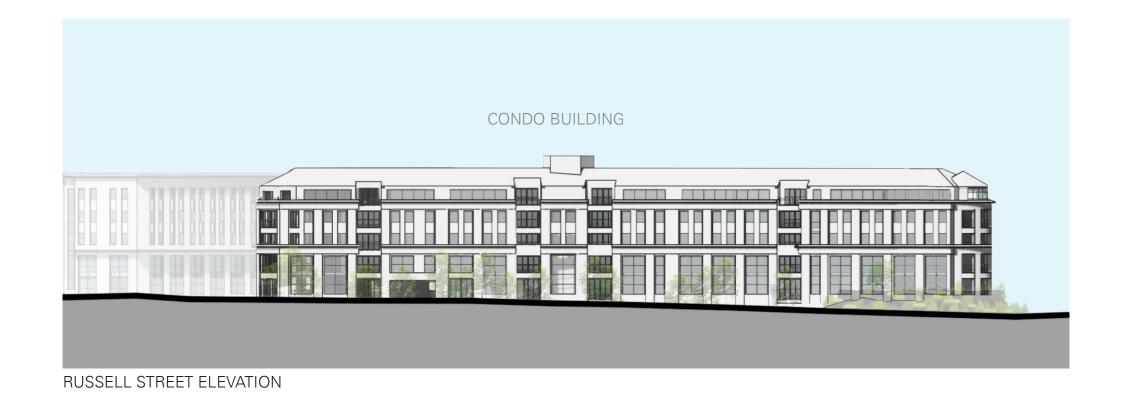

- OPTION 2**





RUSSELL STREET DEVELOPMENT | SEPTEMBER 1, 2021 | 4

### **MASSING DIAGRAMS**



#### STEP 1. Extrude entire site buildable area up to the max height allowed.



#### <u>STEP 3.</u>

Carve away at the mass to create public courtyards and entry points into the three distinct buildings. Above grade parking creates a spine that connects the buildings.





#### <u>STEP 2.</u>

Articulate volume to break down scale of building by creating view corridors through the site.



#### <u>STEP 4.</u>

Begin to articulate building corners & define community space courtyards.

### **AXONS - OPTION 1**











### **AXONS - OPTION 2**











ARCHITECTURE | PLANNING INTERIOR DESIGN | VDC BRANDED ENVIRONMENTS

RUSSELL STREET DEVELOPMENT | SEPTEMBER 1, 2021 | 7

### **ELEVATIONS**



RENTAL BUILDING OFFICE BUILDING 

DEER STREET ELEVATION





### **PRECEDENT IMAGES**





RUSSELL STREET DEVELOPMENT | SEPTEMBER 1, 2021 | 9

## **PRECEDENT IMAGES - LOCAL**















### PERSPECTIVES



EXISTING SITE CONDITION













#### OPTION 2 - WATER WALL



OPTION 1 - POCKET PARK

### PERSPECTIVES











ARCHITECTURE | PLANNING INTERIOR DESIGN | VDC BRANDED ENVIRONMENTS

BOSTON 200 HIGH ST, FLOOR 2 BOSTON, MA 02110

#### **NEW YORK**

54 W 21ST ST, SUITE 804 NEW YORK, NY 10010

SGA-ARCH.COM 857.300.2610

# **THANK YOU**