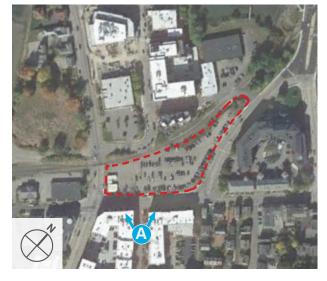

### PERSPECTIVES

EXISTING SITE CONDITION

### PERSPECTIVES

ARCHITECTURE | PLANNING INTERIOR DESIGN | VDC BRANDED ENVIRONMENTS

BOSTON 200 HIGH ST, FLOOR 2 BOSTON, MA 02110