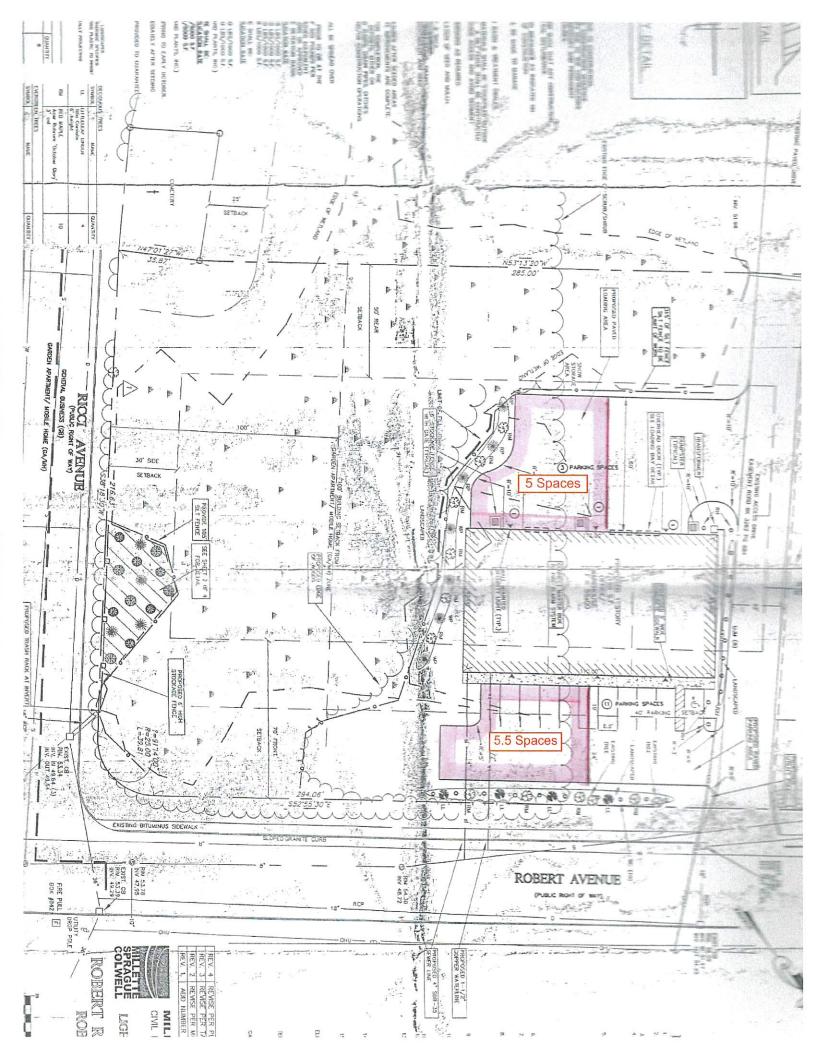

- 1. The use will cause no hazard to the public or adjacent property ownerson account of potential fire, explosion or toxic materials. On Site Family Martial Arts Center does not use any explosive or toxic materials.
- 2. There will be no detriment to property values or change to the characteristics of the neighborhood. There are no odors, pollutants, etc. used by On Site Family Martial Arts Center, there will be no outside storage of equipment, vehicles, etc.
- 3. On Site Family Martial Arts Center will not create a traffic hazard or increase the amount of traffic in the vicinity. It is anticipated that On Site Family Martial Arts Center will have a reduced amount of traffic than the previous tenant.
- 4. There will not be an excessive demand on municipal services. It is anticipated that On Site Family Martial Arts Center will have an equal or less demand that the previous tenant.
- 5. There will be increase of stormwater runoff onto adjacent property or streets. There will be no change to the footprint of the building or property site plan.