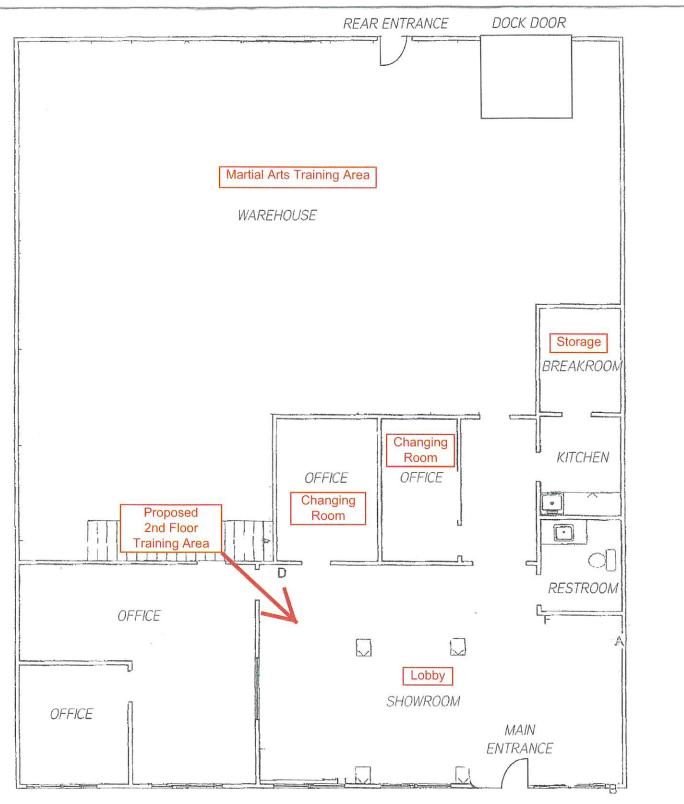

## Existing Conditions 6A Robert Ave, Portsmouth NH January 19, 2021

View from Robert Ave

Entry to Unit 6A

**Rear View of Property** 

Rear View of 6A Parking Area

Hallway to Training Area

Training Area

View to 2<sup>nd</sup> Floor

Proposed 2<sup>nd</sup> Floor Training Area

2<sup>nd</sup> Floor Deck

\*NOT TO SCALE