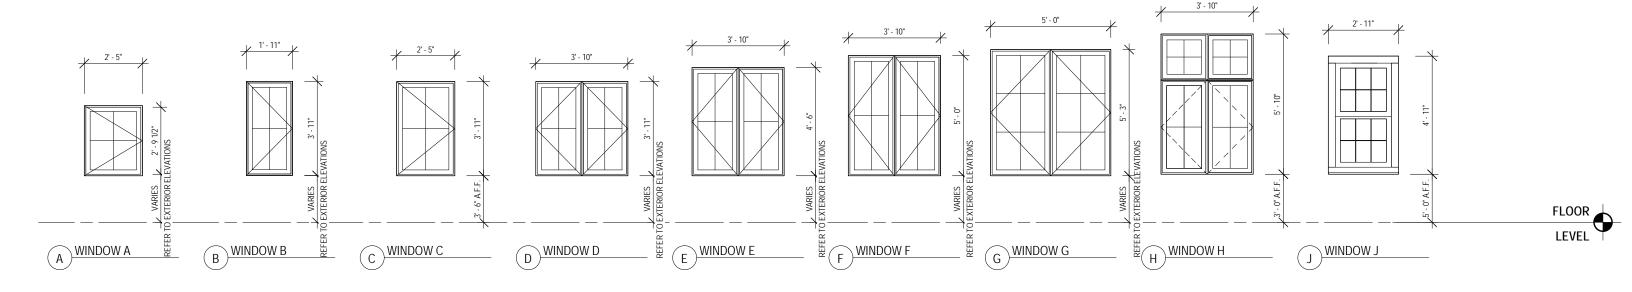

ELEVATION - FRONT - NEW MAIN ENTRY 3/16" = 1'-0"

2 HDC SECTION - THROUGH NEW MAIN ENTRY
3/16" = 1'-0"

GRAPHIC SCALE: 3/16" = 1'-0"

0' 4' 8' 16'



**PARTIAL EXTERIOR ELEVATIONS** 





1 HDC ELEVATION - FRONT - NEW DORMER
3/16" = 1'-0"



SYNTHETIC SLATE ROOF SHINGLES

BRICK

COMPOSITE RAINSCREEN BOARD

ZINC PANELING

2 HDC SECTION - THROUGH DORMER
3/16" = 1'-0"





#### **PARTIAL EXTERIOR ELEVATIONS**









1 HDC ELEVATION - FRONT - NEW SIDE ENTRY
3/16" = 1'-0"

2 HDC SECTION - THROUGH SIDE ENTRY
3/16" = 1'-0"





#### **PARTIAL EXTERIOR ELEVATIONS**





GRAPHIC SCALE: 3/16" = 1'-0"

0' 4' 8' 16'

P1.16

**PARTIAL EXTERIOR ELEVATIONS** 









2 HDC SECTION - THROUGH REAR BUMPOUT
3/16" = 1'-0"

GRAPHIC SCALE: 3/16" = 1'-0"

0' 4' 8' 16'



**PARTIAL EXTERIOR ELEVATIONS** 













copper

gutters & downspouts

| element                                  | material                                                  | manufacturer/model                                          | finish/color                               |
|------------------------------------------|-----------------------------------------------------------|-------------------------------------------------------------|--------------------------------------------|
| brick                                    | water struck                                              | Morin Brick                                                 | royalriver narrow flash range, nb          |
| masonry sills & trim                     | granite                                                   |