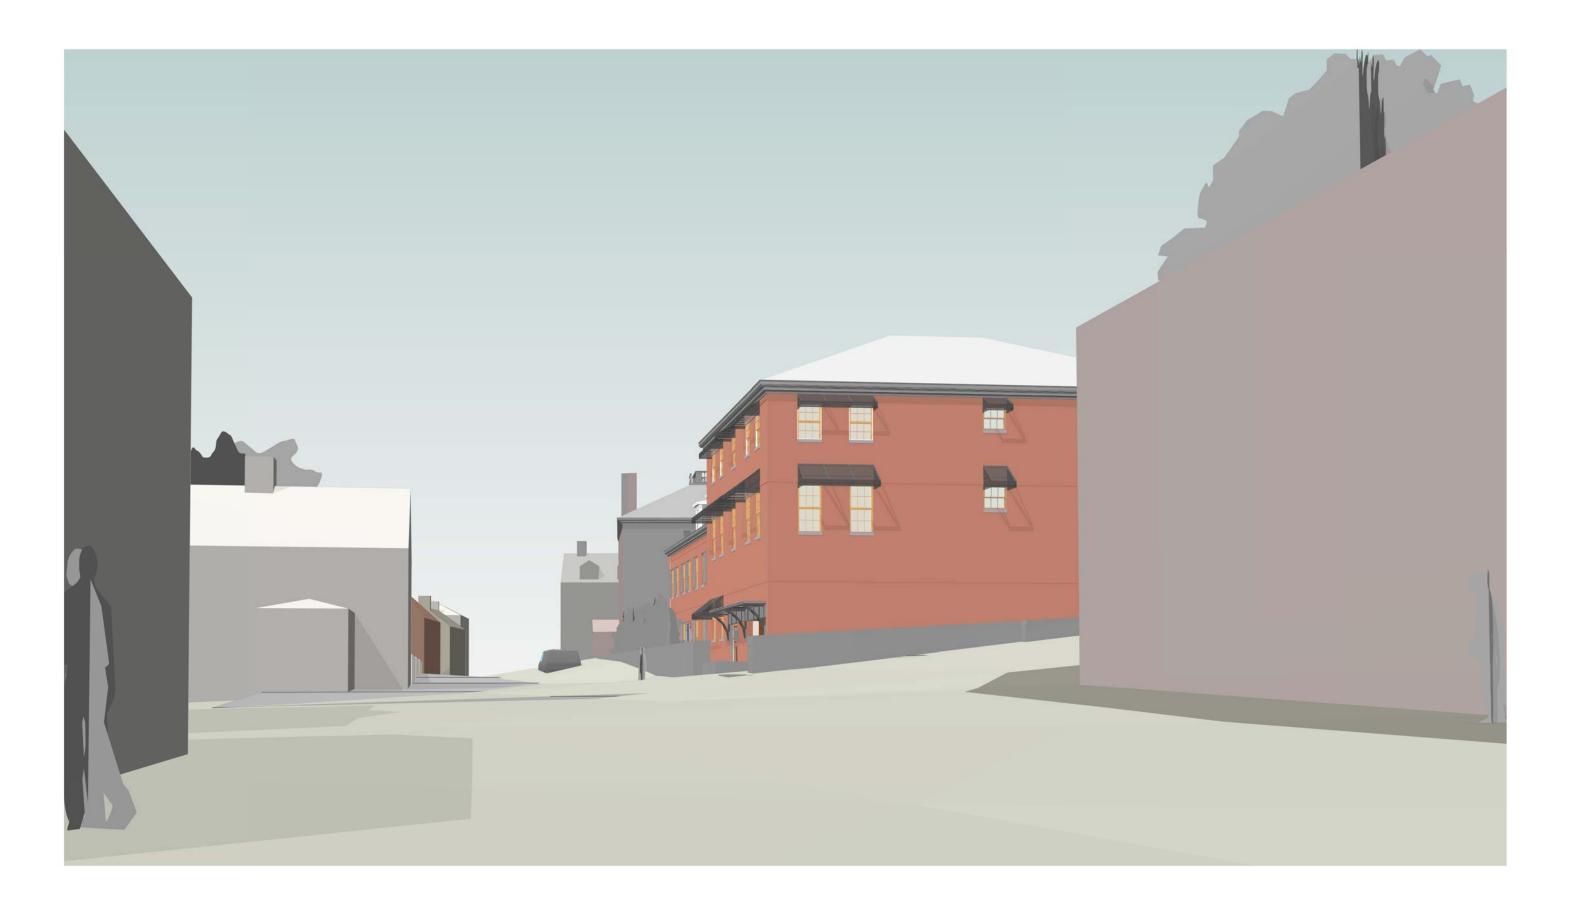

# CONTEXT VIEW FROM STATE ST

PERSPECTIVE VIEW - SE

93 PLEASANT STREET HDC WORK SESSION 5 - AUGUST 23, 2021

P1.10 ELEVATION - FRONT

1 HDC ELEVATION - SIDE
1/16" = 1'-0"

P1.11 ELEVATION - SIDE

1) HDC ELEVATION - REAR
1/16" = 1'-0"