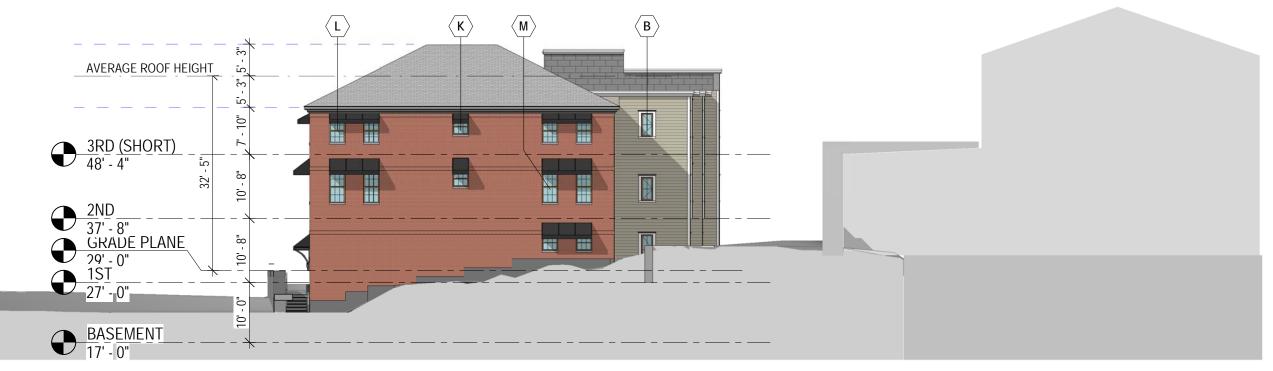

# CONTEXT VIEW FROM STATE ST

PERSPECTIVE VIEW - SE

93 PLEASANT STREET HDC WORK SESSION 5 - AUGUST 23, 2021

P1.10 ELEVATION - FRONT

1 HDC ELEVATION - SIDE
1/16" = 1'-0"

P1.11 ELEVATION - SIDE

1) HDC ELEVATION - REAR
1/16" = 1'-0"