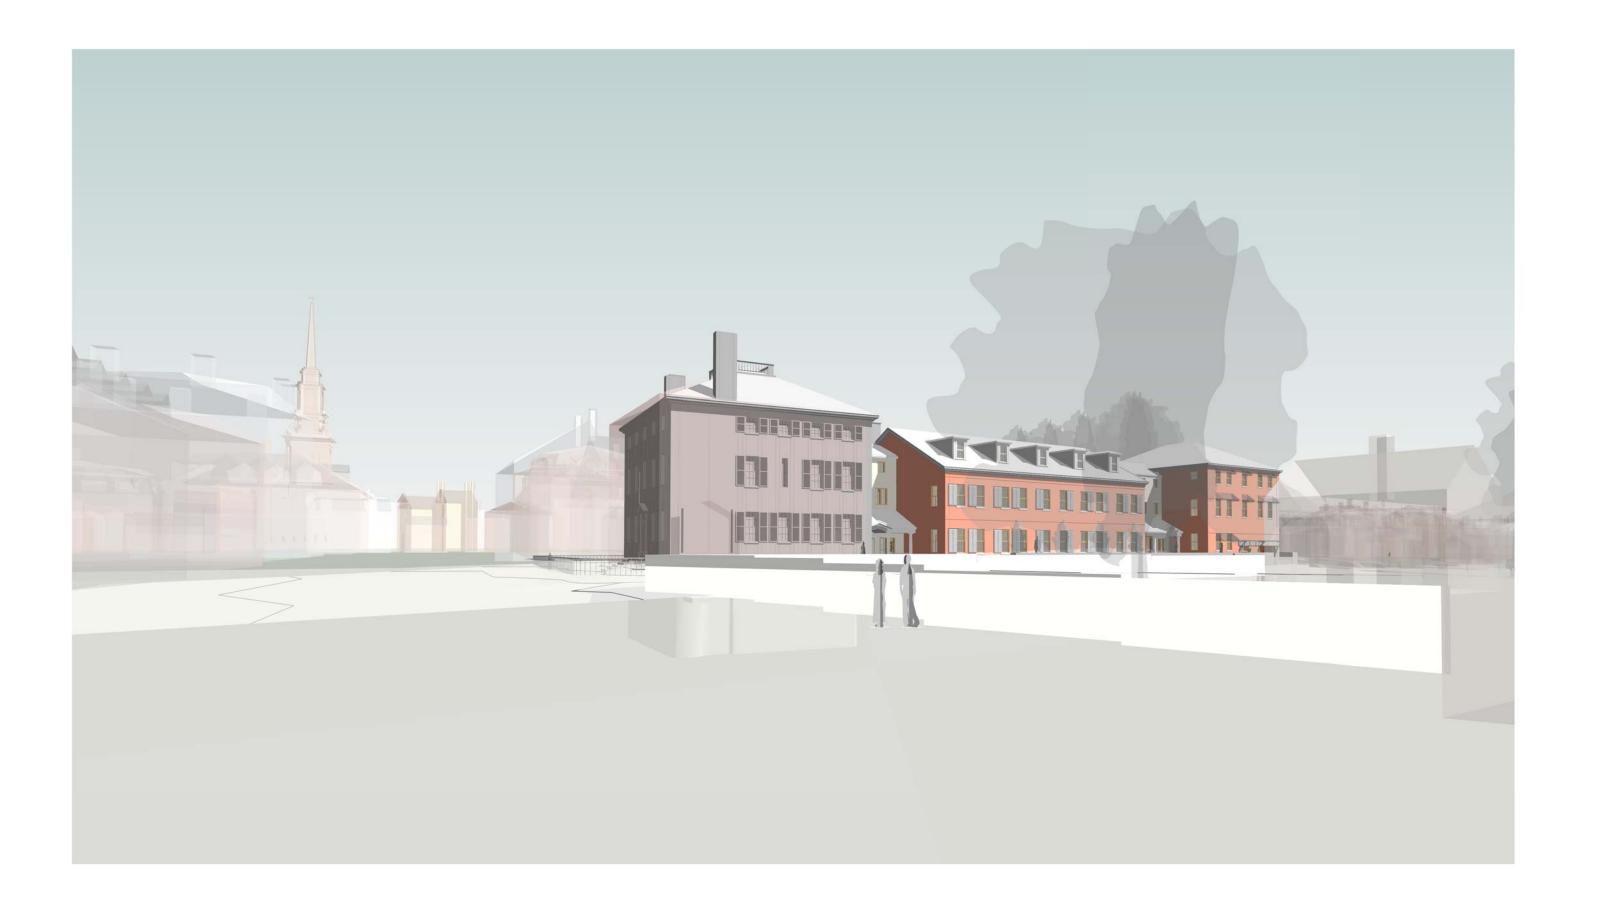

|  |  |
| P1.12                  | ELEVATION - REAR               |  |  |
| P1.13                  | PARTIAL EXTERIOR ELEVATIONS    |  |  |
| P1.14                  | PARTIAL EXTERIOR ELEVATIONS    |  |  |
| P1.15                  | PARTIAL EXTERIOR ELEVATIONS    |  |  |
| P1.16                  | PARTIAL EXTERIOR ELEVATIONS    |  |  |
| P1.17                  | PARTIAL EXTERIOR ELEVATIONS    |  |  |
| P1.18                  | PARTIAL EXTERIOR ELEVATIONS    |  |  |
| P1.19                  | MATERIALS                      |  |  |

#### **SUMMARY**

#### **NEW CONSTRUCTION**

MULTI-FAMILY HOUSING APARTMENTS, NEW STRUCTURE LOCATED IN PARKING LOT BEHIND TREADWELL-JENNESS HOUSE.

2 STORIES + 3RD SHORT STORY; 1 LEVEL UNDERGROUND PARKING.

P1.1





HDC PROPOSED FIRST FLOOR PLAN

P1.2











P1.4

### CONTEXT VIEW FROM PLEASANT

93 PLEASANT STREET HDC WORK SESSION 5 - AUGUST 23, 2021





# CONTEXT VIEW FROM COURT ST - N





P1.6

# CONTEXT VIEW FROM COURT ST - S

93 PLEASANT STREET HDC WORK SESSION 5 - AUGUST 23, 2021





# CONTEXT VIEW FROM STATE ST









PERSPECTIVE VIEW - SE

93 PLEASANT STREET HDC WORK SESSION 5 - AUGUST 23, 2021











P1.10 ELEVATION - FRONT





1 HDC ELEVATION - SIDE
1/16" = 1'-0"



P1.11 ELEVATION - SIDE





1) HDC ELEVATION - REAR
1/16" = 1'-0"



1 HDC ELEVATION - FRONT - NEW MAIN ENTRY 3/16" = 1'-0"

2 HDC SECTION - THROUGH NEW MAIN ENTRY
3/16" = 1'-0"

GRAPHIC SCALE: 3/16" = 1'-0"

0' 4' 8' 16'



**PARTIAL EXTERIOR ELEVATIONS** 





1 HDC ELEVATION - FRONT - NEW DORMER
3/16" = 1'-0"



SYNTHETIC SLATE ROOF SHINGLES

BRICK

COMPOSIT