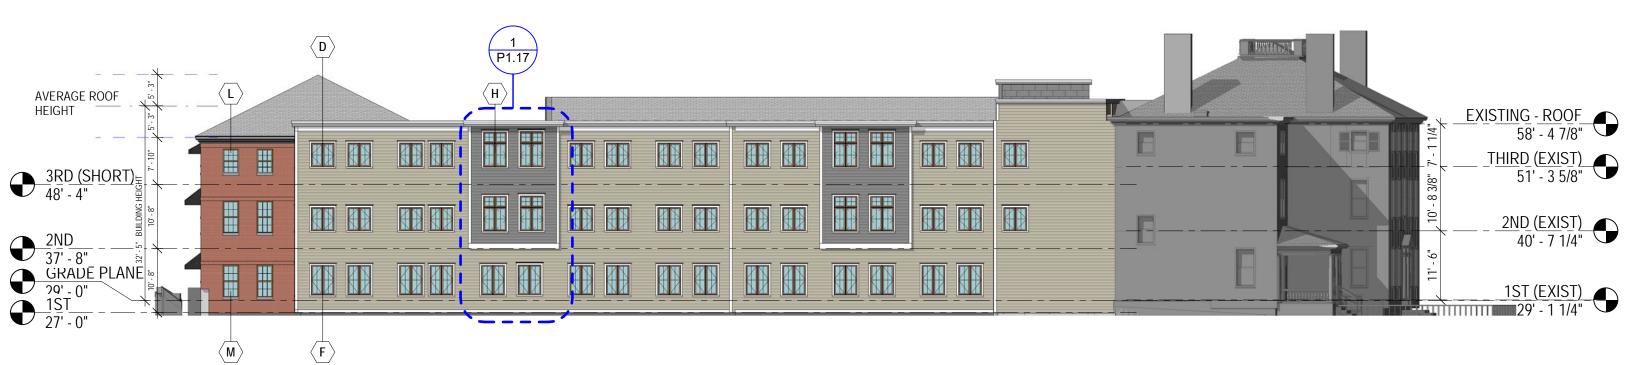

1 HDC ELEVATION - FRONT - NEW MAIN ENTRY 3/16" = 1'-0"

2 HDC SECTION - THROUGH NEW MAIN ENTRY
3/16" = 1'-0"

GRAPHIC SCALE: 3/16" = 1'-0"

0' 4' 8' 16'

**PARTIAL EXTERIOR ELEVATIONS** 

1 HDC ELEVATION - FRONT - NEW DORMER
3/16" = 1'-0"