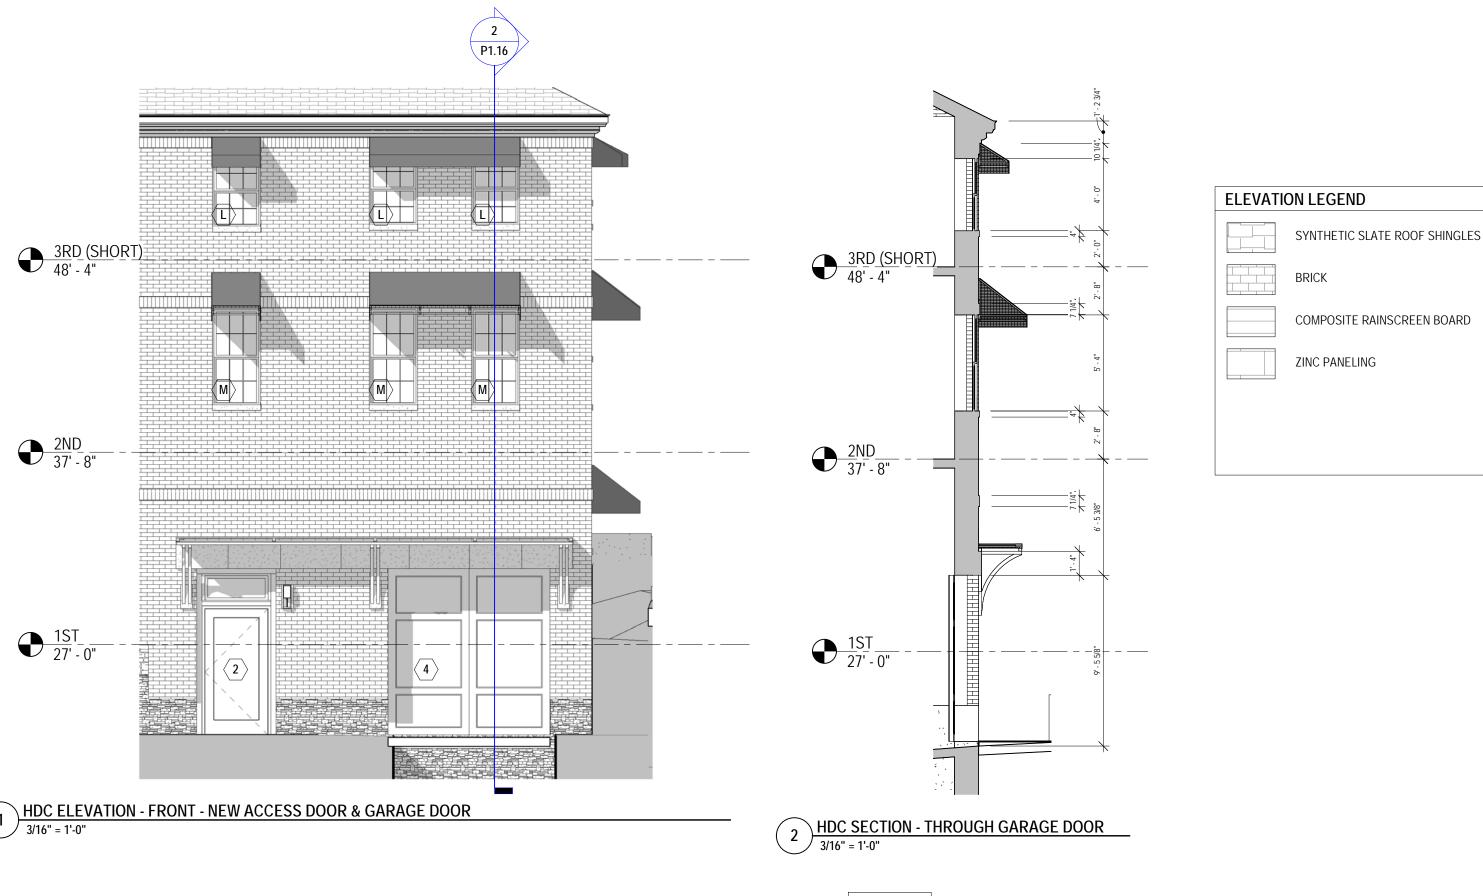

#### **PARTIAL EXTERIOR ELEVATIONS**

GRAPHIC SCALE: 3/16" = 1'-0"

0' 4' 8' 16'

P1.16

**PARTIAL EXTERIOR ELEVATIONS** 

2 HDC SECTION - THROUGH REAR BUMPOUT
3/16" = 1'-0"

GRAPHIC SCALE: 3/16" = 1'-0"

0' 4' 8' 16'