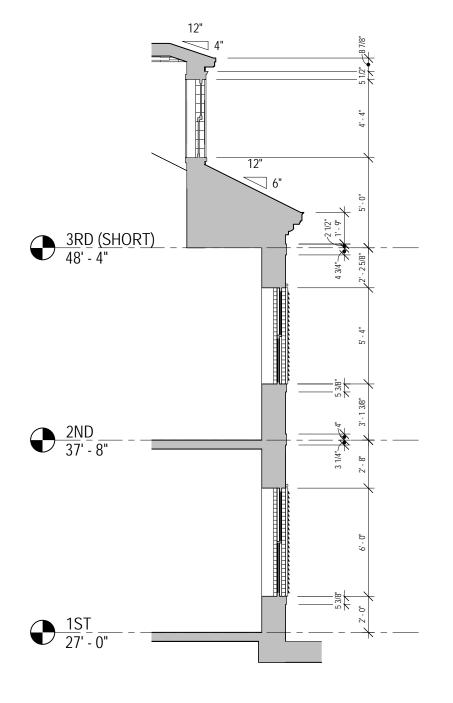

1 HDC ELEVATION - FRONT - NEW MAIN ENTRY 3/16" = 1'-0"

2 HDC SECTION - THROUGH NEW MAIN ENTRY
3/16" = 1'-0"

GRAPHIC SCALE: 3/16" = 1'-0"

0' 4' 8' 16'

**PARTIAL EXTERIOR ELEVATIONS** 

1 HDC ELEVATION - FRONT - NEW DORMER
3/16" = 1'-0"

SYNTHETIC SLATE ROOF SHINGLES

BRICK

COMPOSITE RAINSCREEN BOARD

ZINC PANELING

2 HDC SECTION - THROUGH DORMER
3/16" = 1'-0"