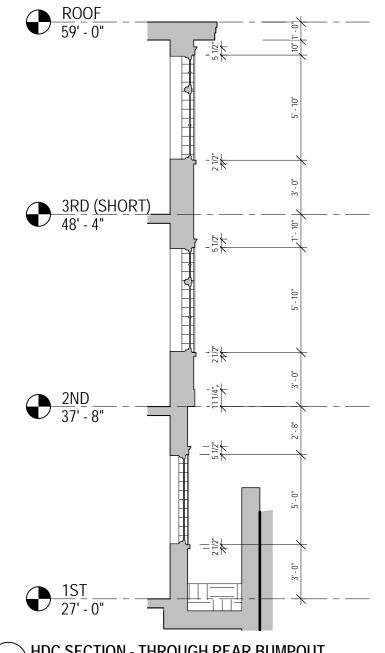

#### **PARTIAL EXTERIOR ELEVATIONS**

GRAPHIC SCALE: 3/16" = 1'-0"

0' 4' 8' 16'

P1.16

**PARTIAL EXTERIOR ELEVATIONS** 

2 HDC SECTION - THROUGH REAR BUMPOUT
3/16" = 1'-0"

GRAPHIC SCALE: 3/16" = 1'-0"

0' 4' 8' 16'