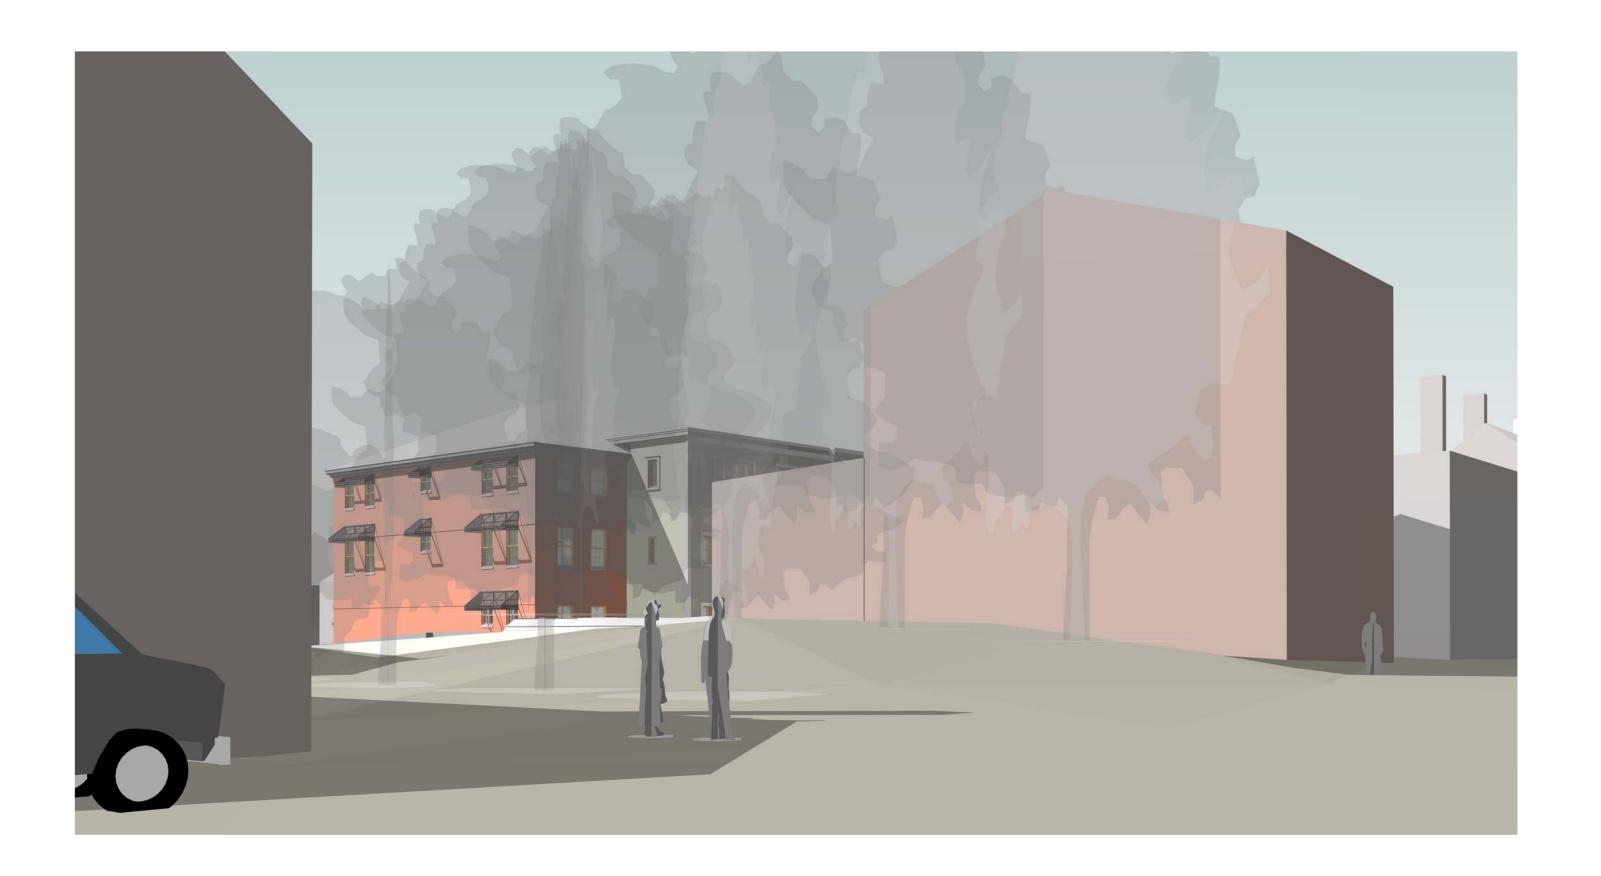

# CONTEXT VIEW FROM STATE ST

PERSPECTIVE VIEW - SE

93 PLEASANT STREET HDC WORK SESSION 5 - AUGUST 23, 2021

P1.10 ELEVATION - FRONT

1 HDC ELEVATION - SIDE
1/16" = 1'-0"

P1.11 ELEVATION - SIDE

1) HDC ELEVATION - REAR
1/16" = 1'-0"