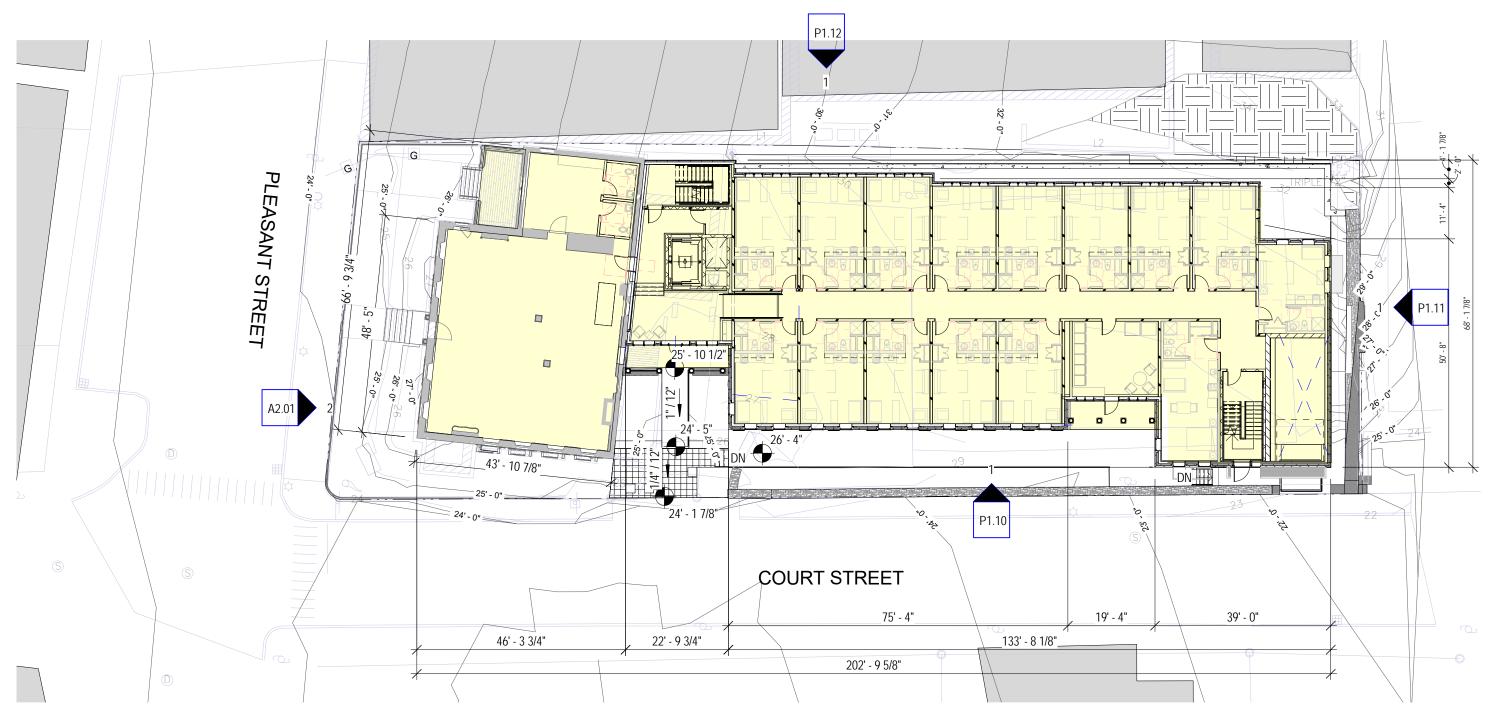

#### **NEW CONSTRUCTION**

MULTI-FAMILY HOUSING APARTMENTS, NEW STRUCTURE LOCATED IN PARKING LOT BEHIND TREADWELL-JENNESS HOUSE.

2 STORIES + 3RD SHORT STORY; 1 LEVEL UNDERGROUND PARKING.

P1.1

HDC PROPOSED FIRST FLOOR PLAN

P1.2

P1.4