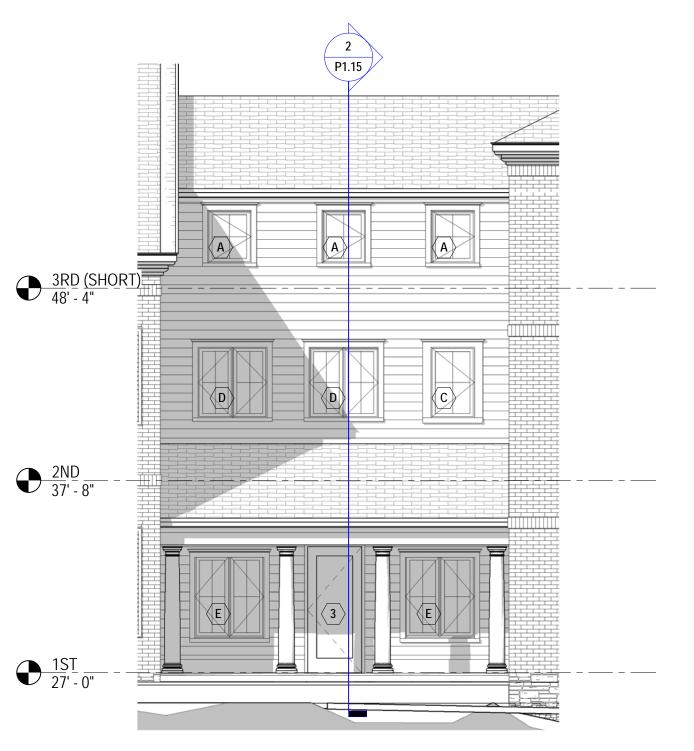

1 HDC ELEVATION - FRONT - NEW MAIN ENTRY 3/16" = 1'-0"

2 HDC SECTION - THROUGH NEW MAIN ENTRY
3/16" = 1'-0"

GRAPHIC SCALE: 3/16" = 1'-0"

0' 4' 8' 16'

**PARTIAL EXTERIOR ELEVATIONS** 

1 HDC ELEVATION - FRONT - NEW DORMER
3/16" = 1'-0"