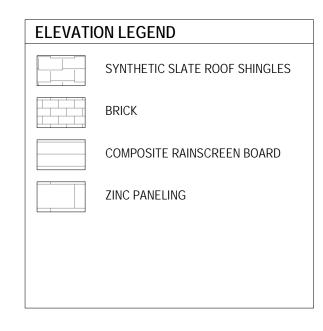

SYNTHETIC SLATE ROOF SHINGLES

BRICK

COMPOSITE RAINSCREEN BOARD

ZINC PANELING

2 HDC SECTION - THROUGH DORMER
3/16" = 1'-0"