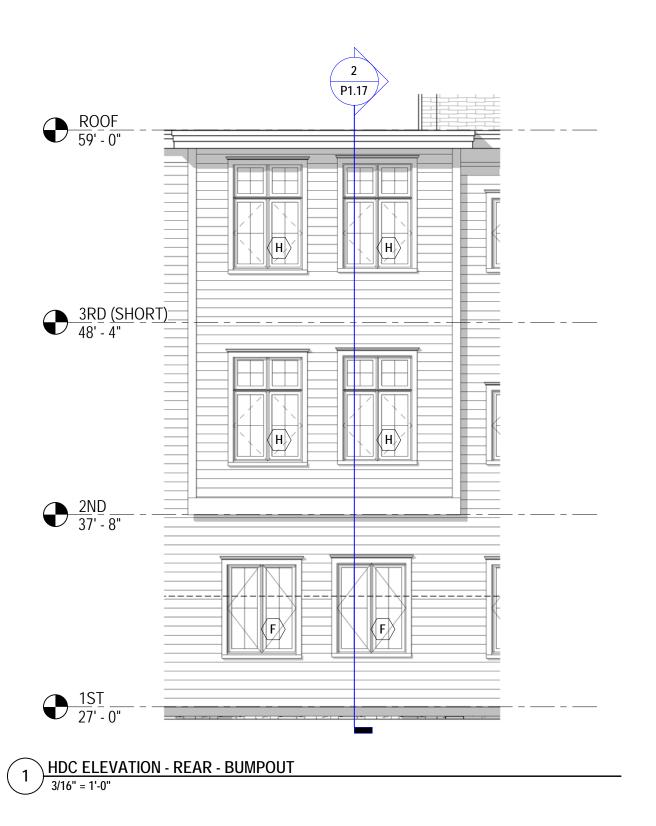

#### **PARTIAL EXTERIOR ELEVATIONS**

GRAPHIC SCALE: 3/16" = 1'-0"

0' 4' 8' 16'

P1.16

**PARTIAL EXTERIOR ELEVATIONS** 

2 HDC SECTION - THROUGH REAR BUMPOUT
3/16" = 1'-0"

GRAPHIC SCALE: 3/16" = 1'-0"

0' 4' 8' 16'