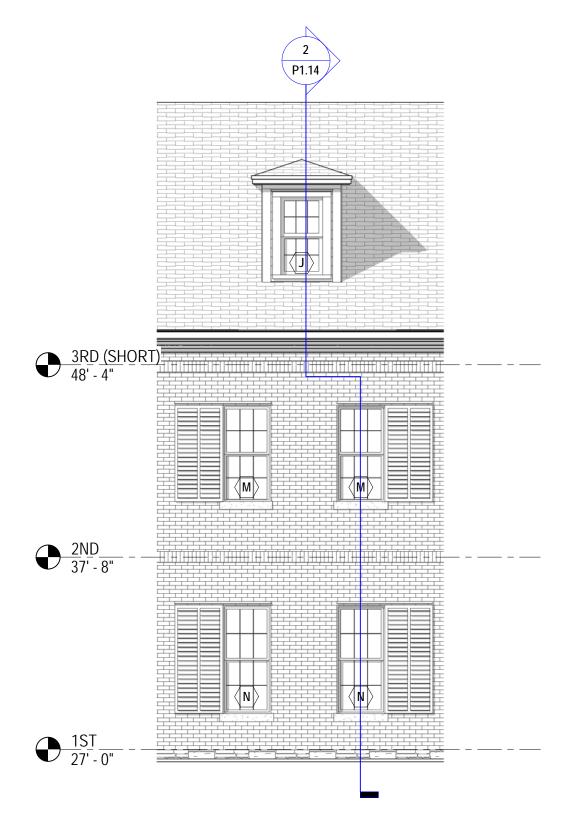

1 HDC ELEVATION - FRONT - NEW MAIN ENTRY 3/16" = 1'-0"

2 HDC SECTION - THROUGH NEW MAIN ENTRY
3/16" = 1'-0"

GRAPHIC SCALE: 3/16" = 1'-0"

0' 4' 8' 16'

**PARTIAL EXTERIOR ELEVATIONS** 

1 HDC ELEVATION - FRONT - NEW DORMER
3/16" = 1'-0"