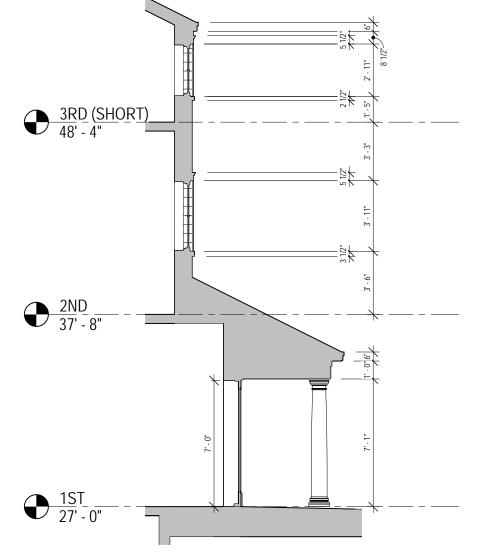

1 HDC ELEVATION - FRONT - NEW MAIN ENTRY 3/16" = 1'-0"

2 HDC SECTION - THROUGH NEW MAIN ENTRY
3/16" = 1'-0"

GRAPHIC SCALE: 3/16" = 1'-0"

0' 4' 8' 16'

**PARTIAL EXTERIOR ELEVATIONS** 

1 HDC ELEVATION - FRONT - NEW DORMER
3/16" = 1'-0"