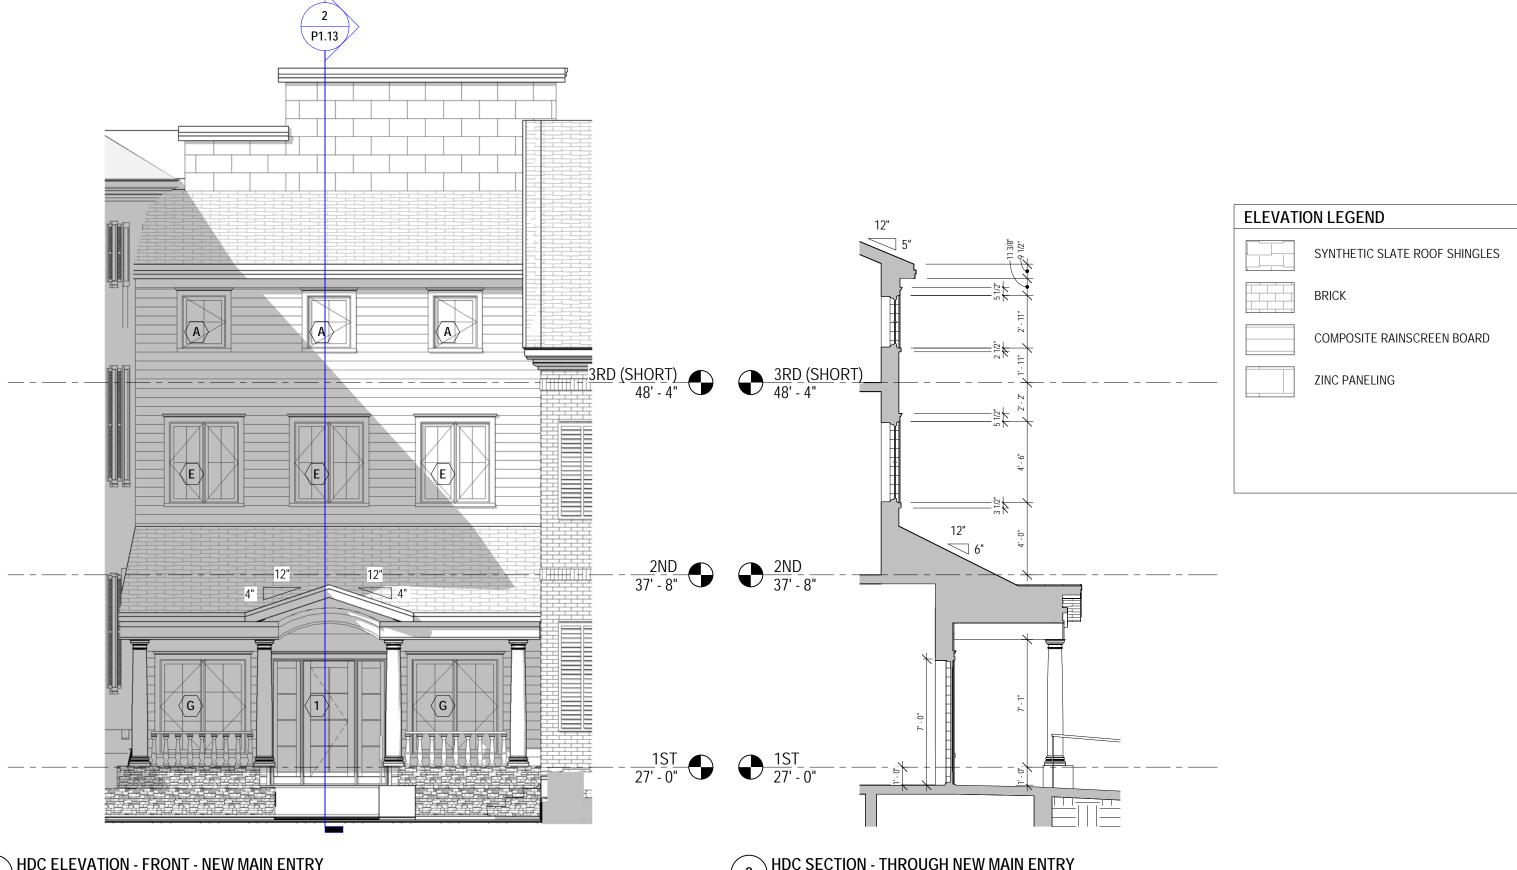

1 HDC ELEVATION - FRONT - NEW MAIN ENTRY 3/16" = 1'-0"

2 HDC SECTION - THROUGH NEW MAIN ENTRY
3/16" = 1'-0"

GRAPHIC SCALE: 3/16" = 1'-0"

0' 4' 8' 16'

**PARTIAL EXTERIOR ELEVATIONS** 

1 HDC ELEVATION - FRONT - NEW DORMER
3/16" = 1'-0"

SYNTHETIC SLATE ROOF SHINGLES

BRICK

COMPOSITE RAINSCREEN BOARD

ZINC PANELING

2 HDC SECTION - THROUGH DORMER
3/16" = 1'-0"