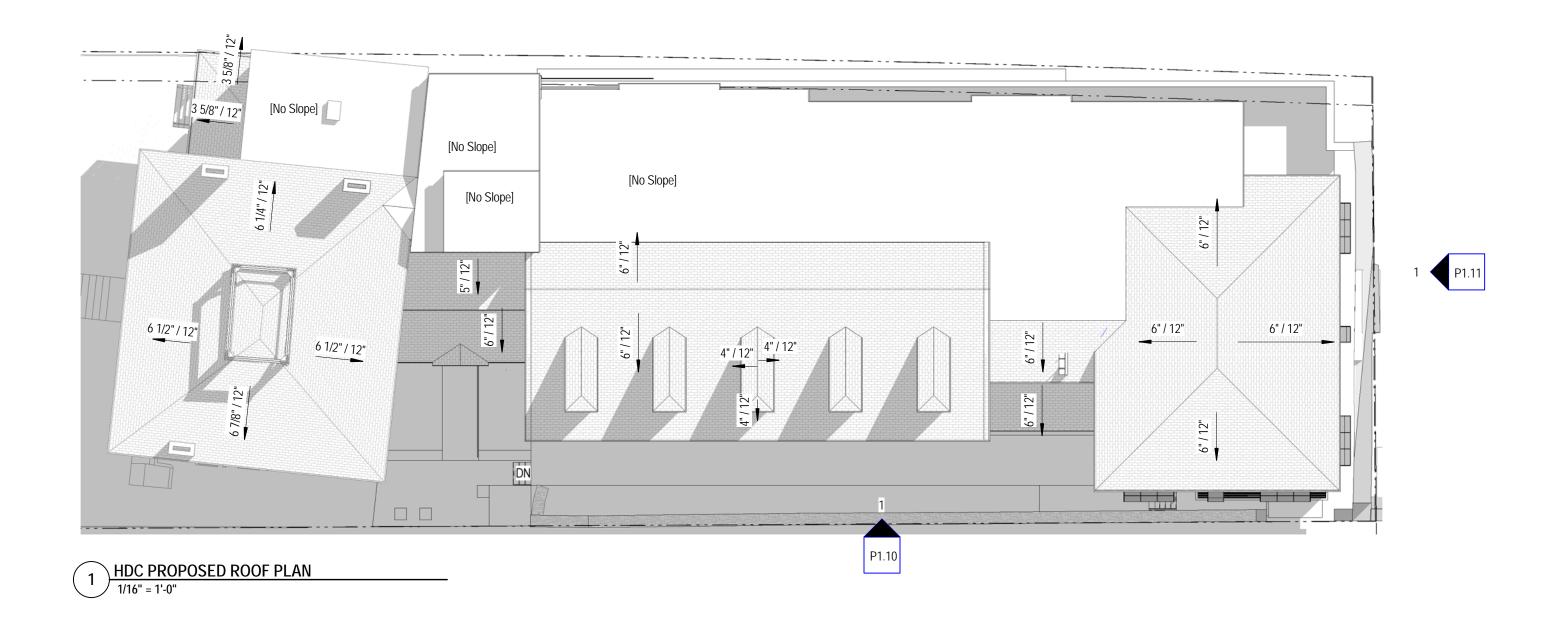

# CONTEXT VIEW FROM STATE ST

PERSPECTIVE VIEW - SE

93 PLEASANT STREET HDC WORK SESSION 5 - AUGUST 23, 2021

P1.10 ELEVATION - FRONT

1 HDC ELEVATION - SIDE
1/16" = 1'-0"

P1.11 ELEVATION - SIDE

1) HDC ELEVATION - REAR
1/16" = 1'-0"