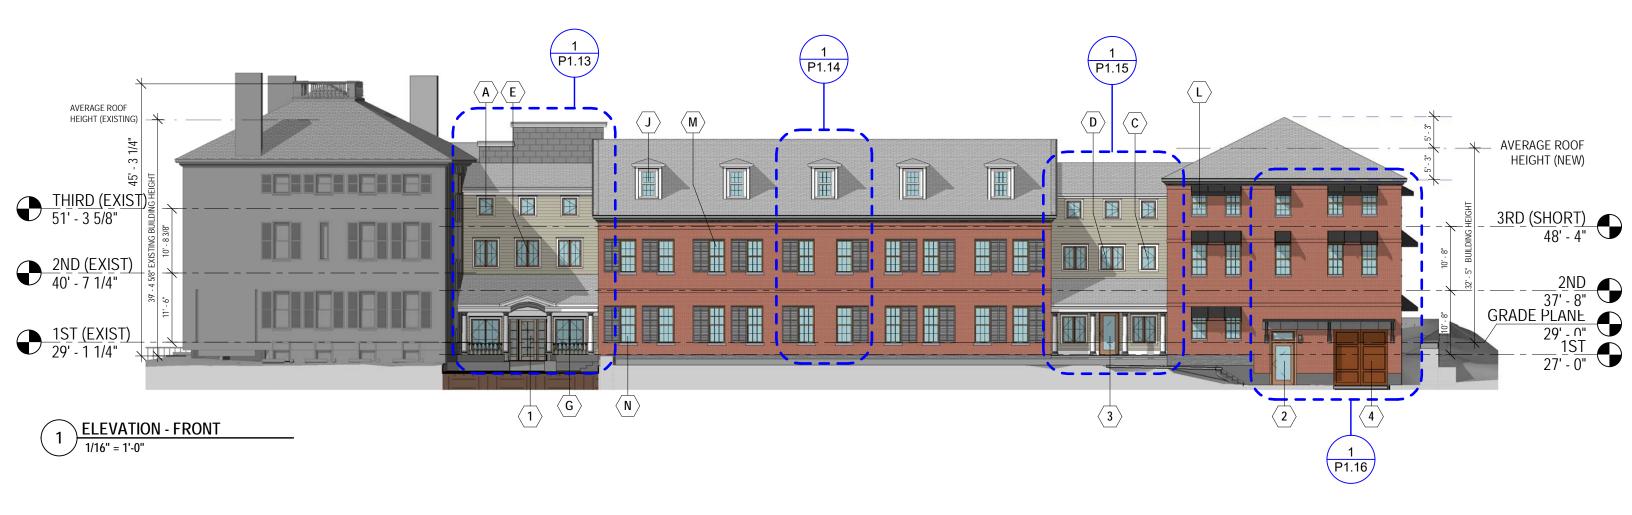

# CONTEXT VIEW FROM STATE ST

PERSPECTIVE VIEW - SE

93 PLEASANT STREET HDC WORK SESSION 5 - AUGUST 23, 2021

P1.10 ELEVATION - FRONT

1 HDC ELEVATION - SIDE
1/16" = 1'-0"

P1.11 ELEVATION - SIDE

1) HDC ELEVATION - REAR
1/16" = 1'-0"