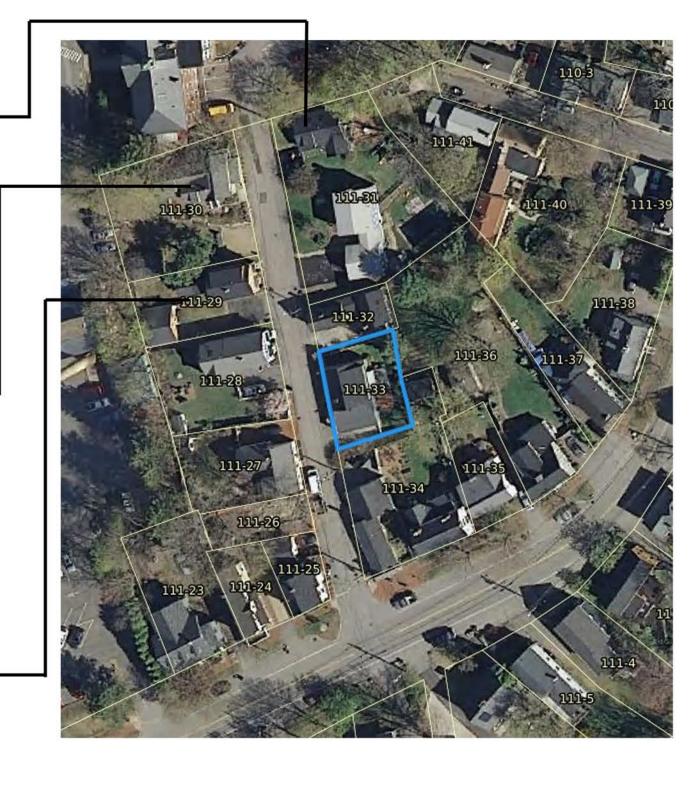

## SITE MAP

64 MOUNT VERNON STREET -

50 MOUNT VERNON STREET •

15 MOUNT VERNON STREET PORTSMOUTH, NEW HAMPSHIRE

NEIGHBORING BUILDINGS WITH DORMERS

HDC APPLICATION FOR APPROVA;L: OCTOBER 2, 2019

233 VAUGHAN ST, SUITE 101 PORTSMOUTH, NH 03801 (603) 431-2808 www.cjarchitects.net