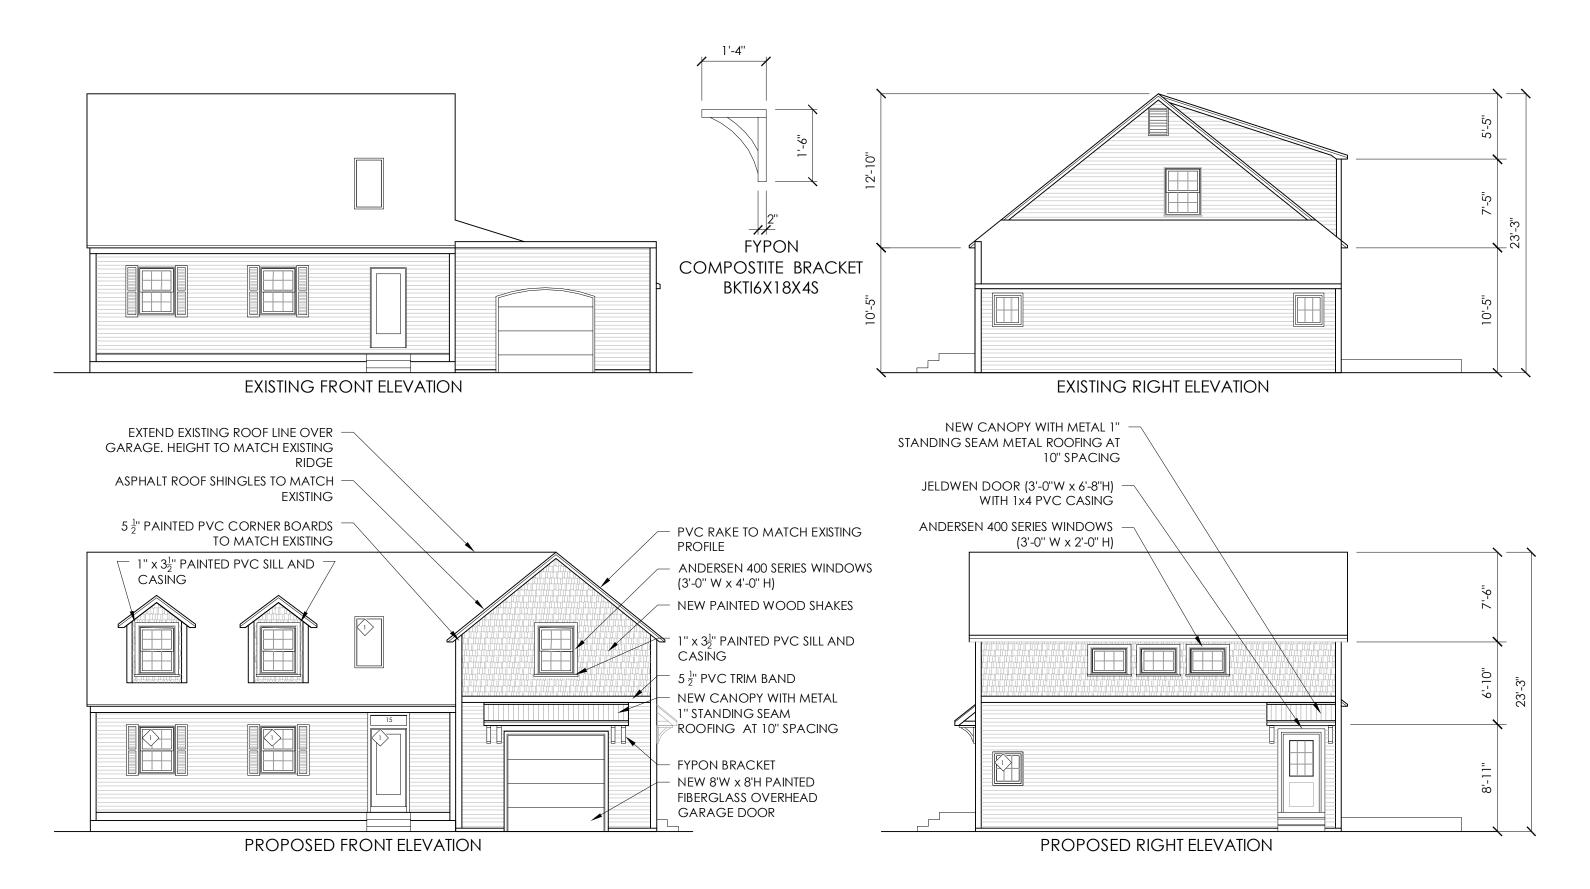

233 VAUGHAN ST, SUITE 101 PORTSMOUTH, NH 03801 (603) 431-2808 www.cjarchitects.net

NOTE 1: EXISTING WINDOWS AND DOORS TO REMAIN

15 MOUNT VERNON STREET PORTSMOUTH, NEW HAMPSHIRE

EXISTING AND PROPOSED ELEVATIONS SCALE: 1/8" = 1'-0"

HISTORIC DISTRICT COMMISSION APPLICATION FOR APPROVAL: OCTOBER 2, 2019

233 VAUGHAN ST, SUITE 101 PORTSMOUTH, NH 03801 (603) 431-2808 www.cjarchitects.net

5.0

NOTE 1: EXISTING WINDOWS AND DOORS TO REMAIN

15 MOUNT VERNON STREET PORTSMOUTH, NEW HAMPSHIRE

EXISTING AND PROPOSED ELEVATIONS SCALE: 1/8" = 1'-0"

HISTORIC DISTRICT COMMISSION APPLICATION FOR APPROVAL: OCTOBER 2, 2019

233 VAUGHAN ST, SUITE 101 PORTSMOUTH, NH 03801 (603) 431-2808 www.cjarchitects.net