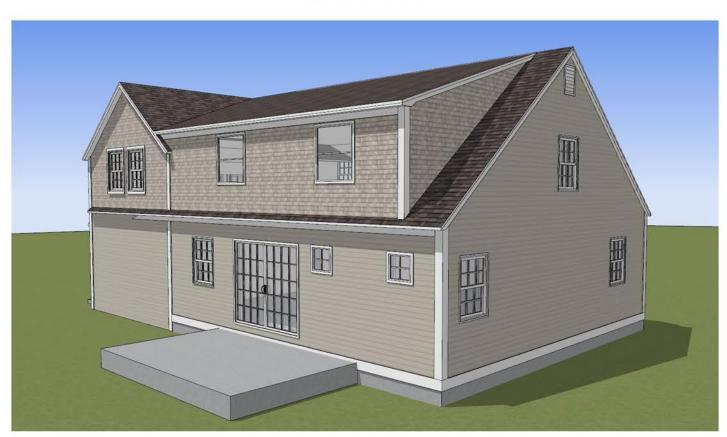

4.0

EXISTING REAR VIEW

PROPOSED REAR VIEW

15 MOUNT VERNON STREET PORTSMOUTH, NEW HAMPSHIRE

EXISTING & PROPOSED VIEWS

HDC APPLICATION FOR APPROVAL: OCTOBER 2, 2019

EXISTING FRONT VIEW

PROPOSED FRONT VIEW

233 VAUGHAN ST, SUITE 101 PORTSMOUTH, NH 03801 (603) 431-2808 www.cjarchitects.net

NOTE 1: EXISTING WINDOWS AND DOORS TO REMAIN

15 MOUNT VERNON STREET PORTSMOUTH, NEW HAMPSHIRE

EXISTING AND PROPOSED ELEVATIONS SCALE: 1/8" = 1'-0"