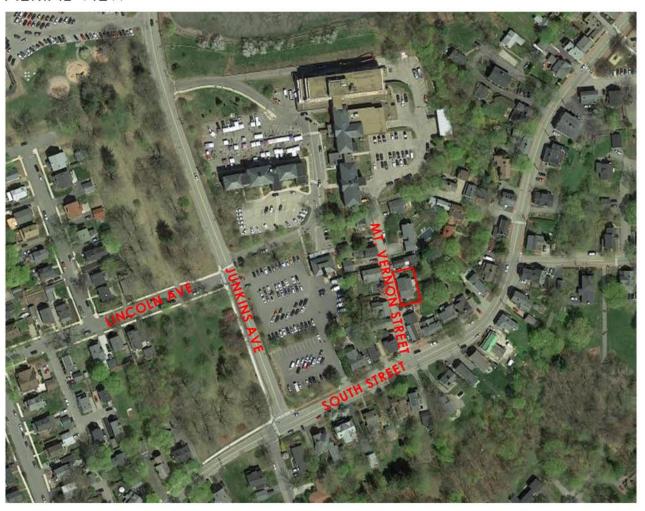

## SITE MAP

64 MOUNT VERNON STREET -

50 MOUNT VERNON STREET •

15 MOUNT VERNON STREET PORTSMOUTH, NEW HAMPSHIRE

NEIGHBORING BUILDINGS WITH DORMERS

HDC APPLICATION FOR APPROVA;L: OCTOBER 2, 2019

233 VAUGHAN ST, SUITE 101 PORTSMOUTH, NH 03801 (603) 431-2808 www.cjarchitects.net