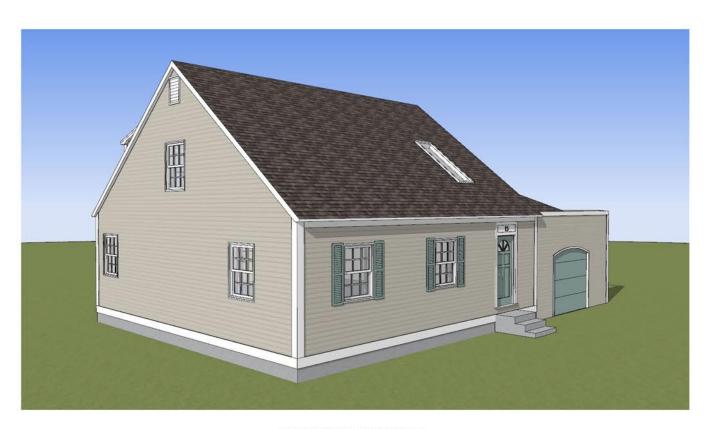

233 VAUGHAN ST, SUITE 101 PORTSMOUTH, NH 03801 (603) 431-2808 www.cjarchitects.net

NOTE 1: EXISTING WINDOWS AND DOORS TO REMAIN

15 MOUNT VERNON STREET PORTSMOUTH, NEW HAMPSHIRE

EXISTING AND PROPOSED ELEVATIONS SCALE: 1/8" = 1'-0"

HISTORIC DISTRICT COMMISSION APPLICATION FOR APPROVAL: OCTOBER 2, 2019

233 VAUGHAN ST, SUITE 101 PORTSMOUTH, NH 03801 (603) 431-2808 www.cjarchitects.net

5.0

NOTE 1: EXISTING WINDOWS AND DOORS TO REMAIN

15 MOUNT VERNON STREET PORTSMOUTH, NEW HAMPSHIRE