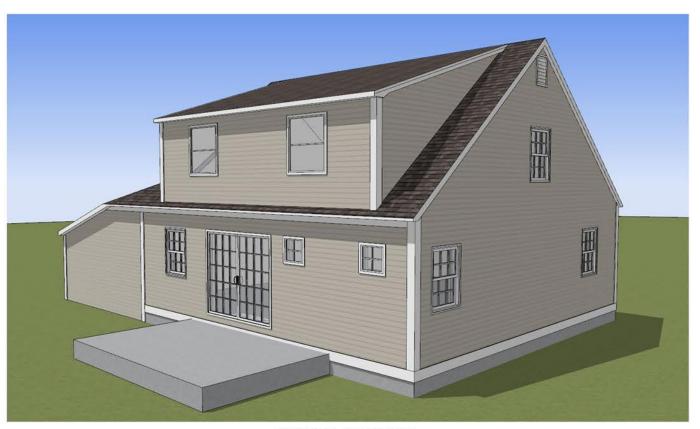

4.0

EXISTING REAR VIEW

PROPOSED REAR VIEW

15 MOUNT VERNON STREET PORTSMOUTH, NEW HAMPSHIRE

EXISTING & PROPOSED VIEWS

HDC APPLICATION FOR APPROVAL: OCTOBER 2, 2019

EXISTING FRONT VIEW

PROPOSED FRONT VIEW

233 VAUGHAN ST, SUITE 101 PORTSMOUTH, NH 03801 (603) 431-2808 www.cjarchitects.net

NOTE 1: EXISTING WINDOWS AND DOORS TO REMAIN

15 MOUNT VERNON STREET PORTSMOUTH, NEW HAMPSHIRE

EXISTING AND PROPOSED ELEVATIONS SCALE: 1/8" = 1'-0"