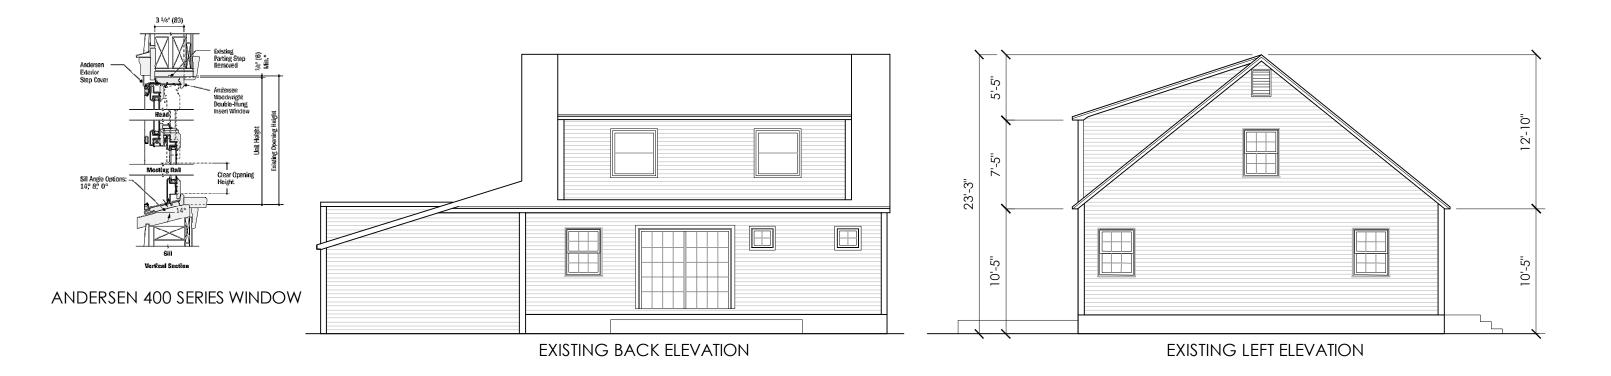

233 VAUGHAN ST, SUITE 101 PORTSMOUTH, NH 03801 (603) 431-2808 www.cjarchitects.net

NOTE 1: EXISTING WINDOWS AND DOORS TO REMAIN

15 MOUNT VERNON STREET PORTSMOUTH, NEW HAMPSHIRE

EXISTING AND PROPOSED ELEVATIONS SCALE: 1/8" = 1'-0"

HISTORIC DISTRICT COMMISSION APPLICATION FOR APPROVAL: OCTOBER 2, 2019

233 VAUGHAN ST, SUITE 101 PORTSMOUTH, NH 03801 (603) 431-2808 www.cjarchitects.net

5.0

NOTE 1: EXISTING WINDOWS AND DOORS TO REMAIN

15 MOUNT VERNON STREET PORTSMOUTH, NEW HAMPSHIRE

EXISTING AND PROPOSED ELEVATIONS SCALE: 1/8" = 1'-0"

HISTORIC DISTRICT COMMISSION APPLICATION FOR APPROVAL: OCTOBER 2, 2019

233 VAUGHAN ST, SUITE 101 PORTSMOUTH, NH 03801 (603) 431-2808 www.cjarchitects.net