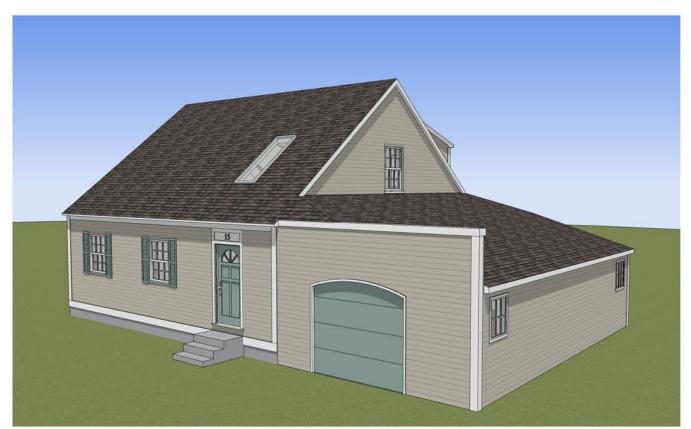

EXISTING REAR VIEW

PROPOSED REAR VIEW

HDC APPLICATION FOR APPROVAL: OCTOBER 2, 2019

EXISTING FRONT VIEW

PROPOSED FRONT VIEW

233 VAUGHAN ST, SUITE 101 PORTSMOUTH, NH 03801 (603) 431-2808 www.cjarchitects.net

4.0

EXISTING REAR VIEW

PROPOSED REAR VIEW

15 MOUNT VERNON STREET PORTSMOUTH, NEW HAMPSHIRE

EXISTING & PROPOSED VIEWS

HDC APPLICATION FOR APPROVAL: OCTOBER 2, 2019

EXISTING FRONT VIEW

PROPOSED FRONT VIEW