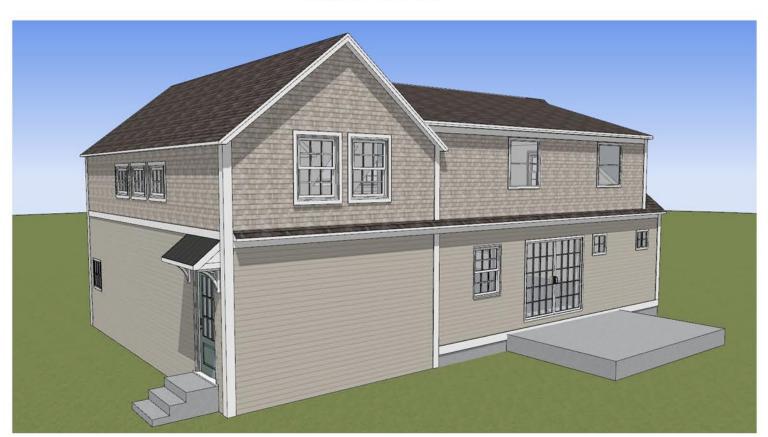

4.0

EXISTING REAR VIEW

PROPOSED REAR VIEW

15 MOUNT VERNON STREET PORTSMOUTH, NEW HAMPSHIRE

EXISTING & PROPOSED VIEWS

HDC APPLICATION FOR APPROVAL: OCTOBER 2, 2019

EXISTING FRONT VIEW

PROPOSED FRONT VIEW

EXISTING REAR VIEW

PROPOSED REAR VIEW

HDC APPLICATION FOR APPROVAL: OCTOBER 2, 2019

EXISTING FRONT VIEW

PROPOSED FRONT VIEW

233 VAUGHAN ST, SUITE 101 PORTSMOUTH, NH 03801 (603) 431-2808 www.cjarchitects.net