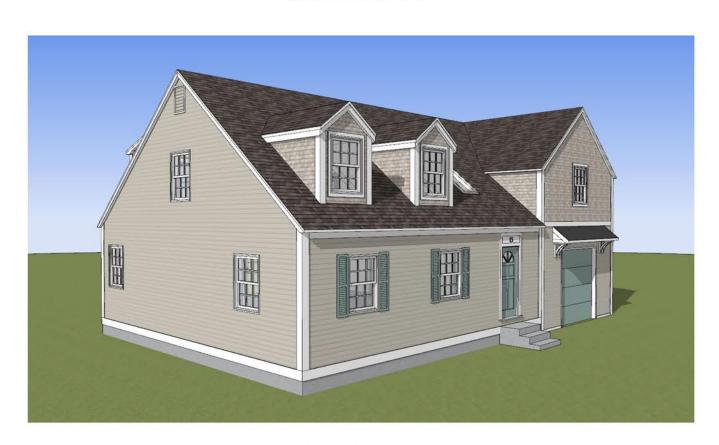

HISTORIC DISTRICT COMMISSION APPLICATION FOR APPROVAL: OCTOBER 2, 2019

233 VAUGHAN ST, SUITE 101 PORTSMOUTH, NH 03801 (603) 431-2808 www.cjarchitects.net

5.0

NOTE 1: EXISTING WINDOWS AND DOORS TO REMAIN

15 MOUNT VERNON STREET PORTSMOUTH, NEW HAMPSHIRE

EXISTING AND PROPOSED ELEVATIONS SCALE: 1/8" = 1'-0"

HISTORIC DISTRICT COMMISSION APPLICATION FOR APPROVAL: OCTOBER 2, 2019

233 VAUGHAN ST, SUITE 101 PORTSMOUTH, NH 03801 (603) 431-2808 www.cjarchitects.net