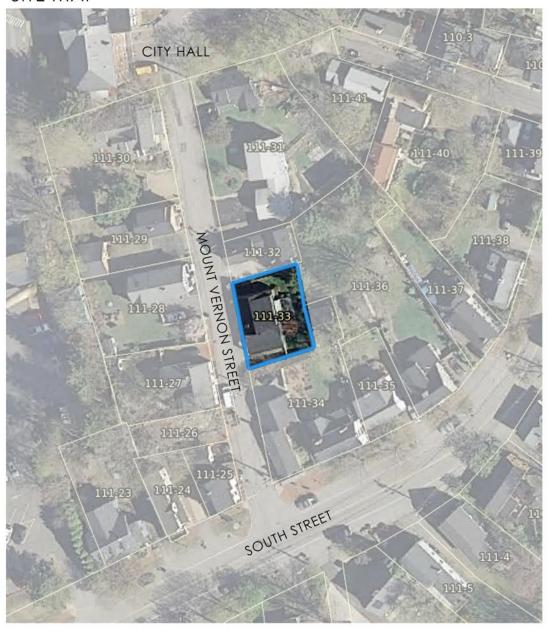

## SITE MAP

64 MOUNT VERNON STREET -

50 MOUNT VERNON STREET •

15 MOUNT VERNON STREET PORTSMOUTH, NEW HAMPSHIRE

NEIGHBORING BUILDINGS WITH DORMERS

HDC APPLICATION FOR APPROVA;L: OCTOBER 2, 2019

233 VAUGHAN ST, SUITE 101 PORTSMOUTH, NH 03801 (603) 431-2808 www.cjarchitects.net