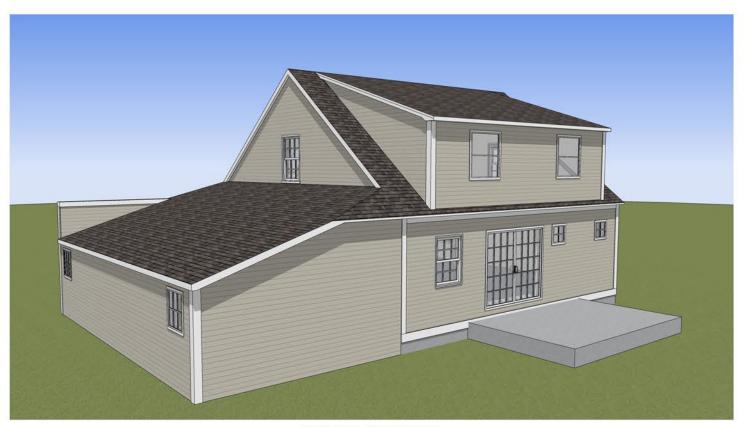

EXISTING REAR VIEW

PROPOSED REAR VIEW

HDC APPLICATION FOR APPROVAL: OCTOBER 2, 2019

EXISTING FRONT VIEW

PROPOSED FRONT VIEW

233 VAUGHAN ST, SUITE 101 PORTSMOUTH, NH 03801 (603) 431-2808 www.cjarchitects.net

4.0

EXISTING REAR VIEW

PROPOSED REAR VIEW

15 MOUNT VERNON STREET PORTSMOUTH, NEW HAMPSHIRE

EXISTING & PROPOSED VIEWS

HDC APPLICATION FOR APPROVAL: OCTOBER 2, 2019

EXISTING FRONT VIEW

PROPOSED FRONT VIEW