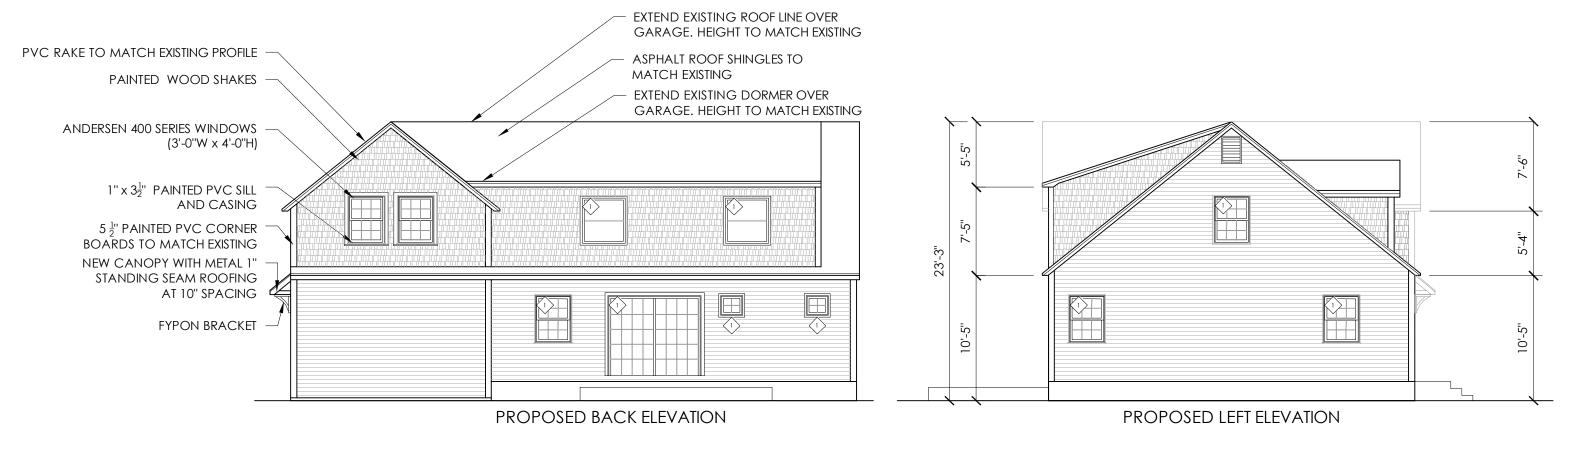

233 VAUGHAN ST, SUITE 101 PORTSMOUTH, NH 03801 (603) 431-2808 www.cjarchitects.net

NOTE 1: EXISTING WINDOWS AND DOORS TO REMAIN

15 MOUNT VERNON STREET PORTSMOUTH, NEW HAMPSHIRE

EXISTING AND PROPOSED ELEVATIONS SCALE: 1/8" = 1'-0"

HISTORIC DISTRICT COMMISSION APPLICATION FOR APPROVAL: OCTOBER 2, 2019

233 VAUGHAN ST, SUITE 101 PORTSMOUTH, NH 03801 (603) 431-2808 www.cjarchitects.net

5.0

NOTE 1: EXISTING WINDOWS AND DOORS TO REMAIN

15 MOUNT VERNON STREET PORTSMOUTH, NEW HAMPSHIRE

EXISTING AND PROPOSED ELEVATIONS SCALE: 1/8" = 1'-0"

HISTORIC DISTRICT COMMISSION APPLICATION FOR APPROVAL: OCTOBER 2, 2019

233 VAUGHAN ST, SUITE 101 PORTSMOUTH, NH 03801 (603) 431-2808 www.cjarchitects.net