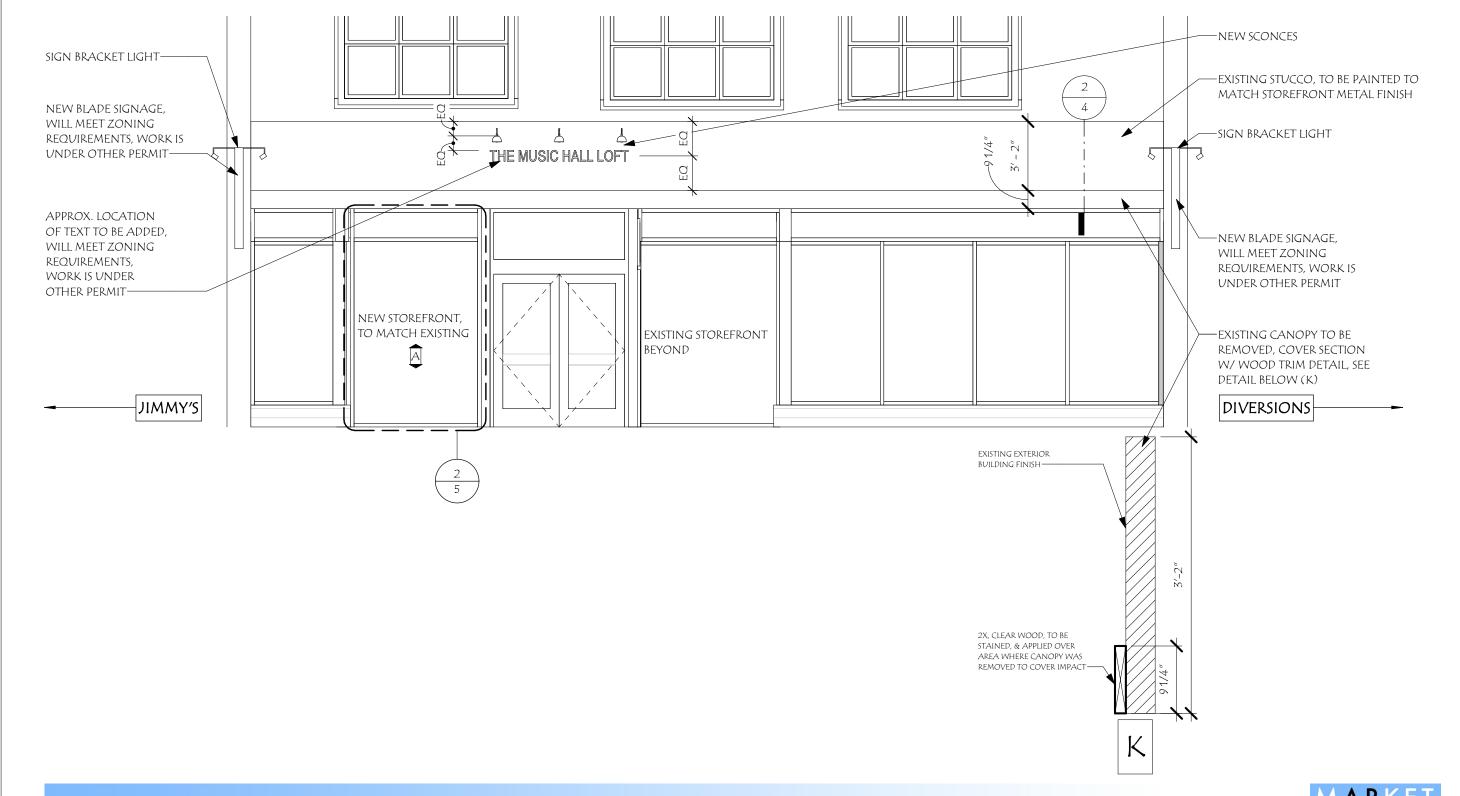

## PROPOSED WORK TO BE DONE

NEW STOREFRONT ADDED

SIDELITE TO REMAIN, DOOR FRAME TO BE PAINTED TO MATCH STOREFRONT METAL FINISH

MUSIC HALL LOFT
DEMOLITION WORK & PROPOSED FLOOR PLAN

MUSIC HALL LOFT EXTERIOR ELEVATION