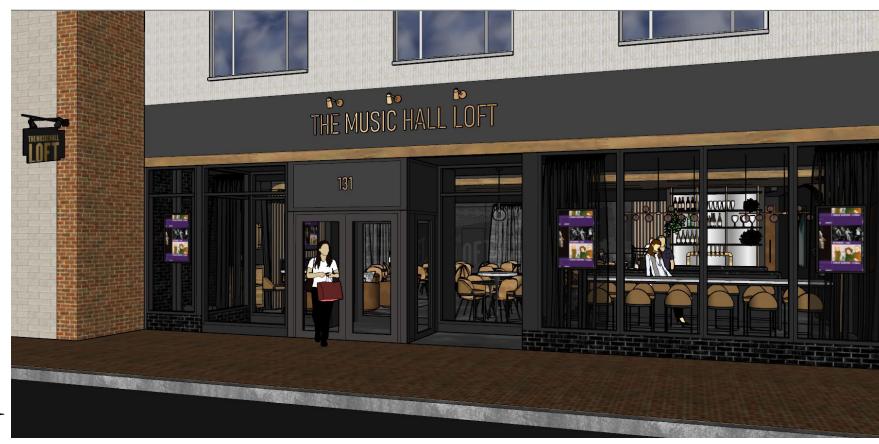

### GENERAL PROJECT DESCRIPTION:

THIS PROJECT CONSISTS OF EXTERIOR WORK TO THE EXISTING MUSIC HALL LOFT. THE FACADE CURRENTLY CONTAINS TWO INSET EGRESS DOORS AND A SUN CANOPY. THERE WILL BE MINOR MODIFICATIONS TO THE EXTERIOR TO ACCOMMODATE A NEW HOST STAND AREA IN AN ENLARGED ENTRY VESTIBULE.

## PROPOSED WORK TO BE DONE

NEW STOREFRONT ADDED

SIDELITE TO REMAIN, DOOR FRAME TO BE PAINTED TO MATCH STOREFRONT METAL FINISH

MUSIC HALL LOFT
DEMOLITION WORK & PROPOSED FLOOR PLAN

MUSIC HALL LOFT EXTERIOR ELEVATION

ARCHITECTS
© 2021 market square architects
PH: 603.501.0202

CONCEPT RENDERING FROM DIVERSIONS

CONCEPT RENDERING FROM CELTIC CROSSING

MUSIC HALL LOFT CONCEPT RENDERINGS