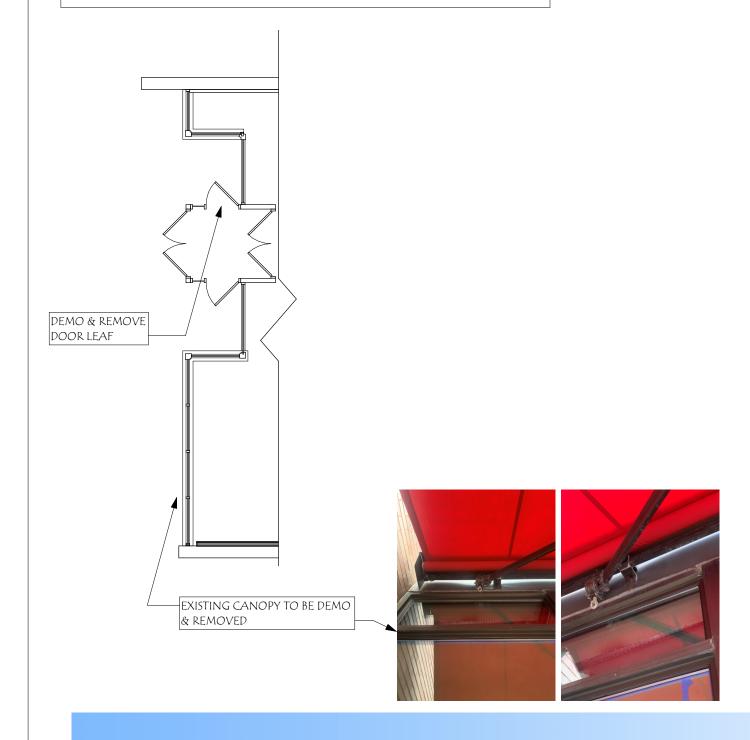

### GENERAL PROJECT DESCRIPTION:

THIS PROJECT CONSISTS OF EXTERIOR WORK TO THE EXISTING MUSIC HALL LOFT. THE FACADE CURRENTLY CONTAINS TWO INSET EGRESS DOORS AND A SUN CANOPY. THERE WILL BE MINOR MODIFICATIONS TO THE EXTERIOR TO ACCOMMODATE A NEW HOST STAND AREA IN AN ENLARGED ENTRY VESTIBULE.

#### **ZONING SUMMARY:**

ZONING DISTRICT: CD5 LOT SIZE: 4,345 BUILDING HEIGHT: 55'-0" ALLOWED GROUND FLOOR ABOVE SIDEWALK: 0'-0" MIN GROUD STORY HEIGHT: 10'-3"



MUSIC HALL LOFT COVER

O21

ARCHITECTS
© 2021 market square architects
PH: 603.501.0202







Α



В



D

MUSIC HALL LOFT CONTEXT PHOTOS











G

MUSIC HALL LOFT EXISTING CONDITIONS

BER 2021

ARCHITECTS
© 2021 market square architects
PH: 603.501.0202

# DEMOLITION WORK TO BE DONE



## PROPOSED WORK TO BE DONE

NEW STOREFRONT ADDED

SIDELITE TO REMAIN, DOOR FRAME TO BE PAINTED TO MATCH STOREFRONT METAL FINISH

MUSIC HALL LOFT
DEMOLITION WORK & PROPOSED FLOOR PLAN





MUSIC HALL LOFT EXTERIOR ELEVATION







3

STOREFRONT TO BE INSTALLED AROUND EXISTING BRICK FOOTING USING FILLERS AND SEALANT AS REQUIRED







EFCO CORPORATION 1.800.221.4169

### **SERIES 403 (T)**

- EFCO 403 THERMALLY BROKEN
   EXTRUDED ALUMINUM STOREFRONT
   WITH 2" X 4 1/2" PROFILE FOR CENTER
   SET 1" IG UNITS. ACCESSORIES INCLUDE
   THERMALLY BROKEN EXTRUDED
   ALUMINUM SUBSILL.
- (1) STOREFRONT FRAME AT APPROXIMATELY 60 SQUARE FEET.
- FINISH OF ALUMINUM STOREFRONT TO BE DARK BRONZE ANODIZED.
- ◆ EXTERIOR VISION GLASS TO BE 1" IG UNITS INCORPORATING 1/4" CLEAR ANNEALED W/ SOLARBAN 60 #2, 1/2