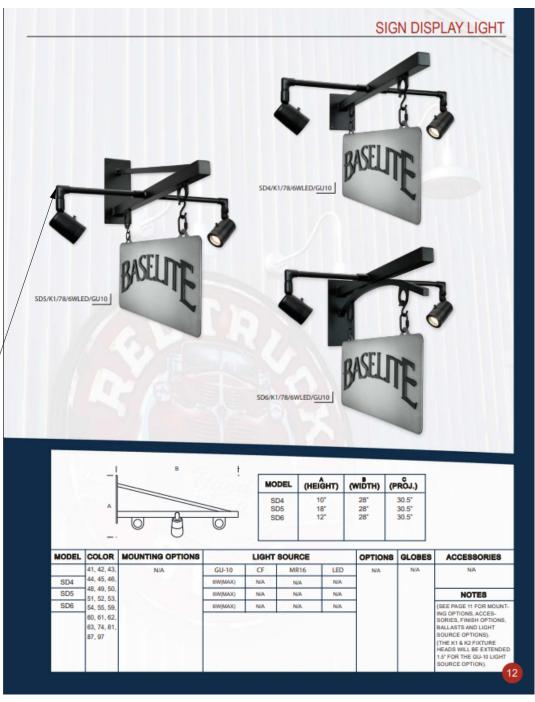

MANUFACTURER: EFCO CORPORATION
OR APPROVED EQUAL

SIZES: SEE SKETCH

MATERIAL: METAL & GLASS

MUSIC HALL LOFT EXTERIOR STOREFRONT DETAILS

MUSIC HALL LOFT
EXTERIOR LIGHTING PROPOSED PRODUCTS

**WORKSESSION DECEMBER 2021** 