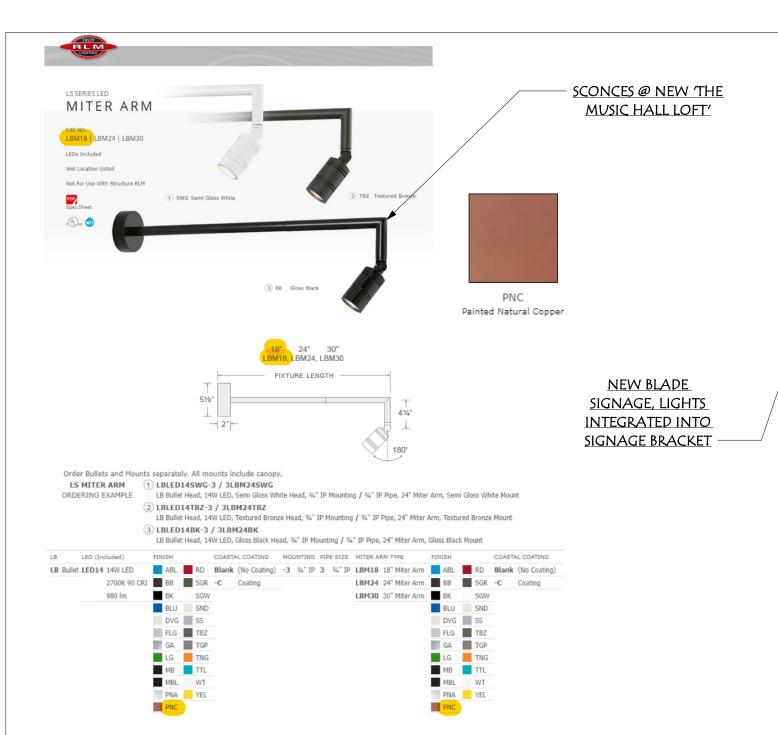

MANUFACTURER: EFCO CORPORATION
OR APPROVED EQUAL

SIZES: SEE SKETCH

MATERIAL: METAL & GLASS

MUSIC HALL LOFT EXTERIOR STOREFRONT DETAILS

MUSIC HALL LOFT
EXTERIOR LIGHTING PROPOSED PRODUCTS

**WORKSESSION DECEMBER 2021** 