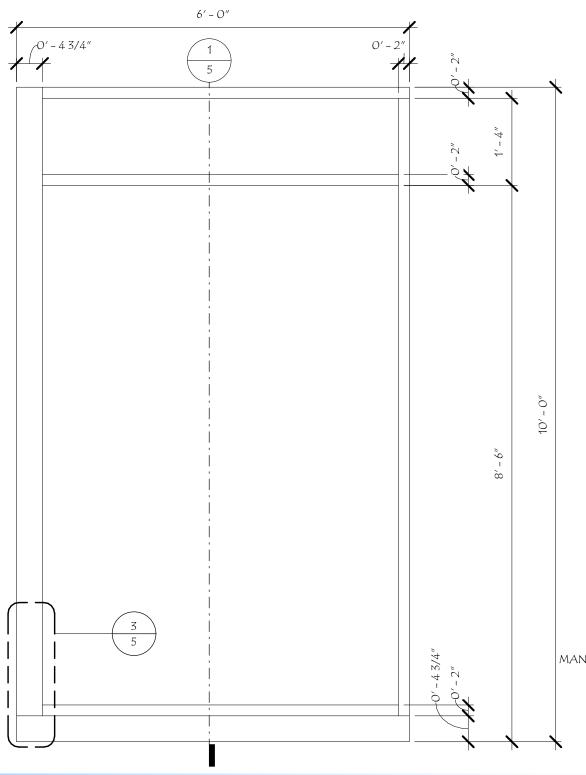

## PROPOSED WORK TO BE DONE

NEW STOREFRONT ADDED

SIDELITE TO REMAIN, DOOR FRAME TO BE PAINTED TO MATCH STOREFRONT METAL FINISH

MUSIC HALL LOFT
DEMOLITION WORK & PROPOSED FLOOR PLAN

MUSIC HALL LOFT EXTERIOR ELEVATION

3

STOREFRONT TO BE INSTALLED AROUND EXISTING BRICK FOOTING USING FILLERS AND SEALANT AS REQUIRED

EFCO CORPORATION 1.800.221.4169

MANUFACTURER: EFCO CORPORATION
OR APPROVED EQUAL

SIZES: SEE SKETCH

MATERIAL: METAL & GLASS

MUSIC HALL LOFT EXTERIOR STOREFRONT DETAILS

MUSIC HALL LOFT
EXTERIOR LIGHTING PROPOSED PRODUCTS

**WORKSESSION DECEMBER 2021** 