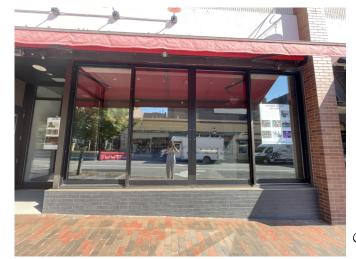

### GENERAL PROJECT DESCRIPTION:

THIS PROJECT CONSISTS OF EXTERIOR WORK TO THE EXISTING MUSIC HALL LOFT. THE FACADE CURRENTLY CONTAINS TWO INSET EGRESS DOORS AND A SUN CANOPY. THERE WILL BE MINOR MODIFICATIONS TO THE EXTERIOR TO ACCOMMODATE A NEW HOST STAND AREA IN AN ENLARGED ENTRY VESTIBULE.

Α

В

D

MUSIC HALL LOFT CONTEXT PHOTOS

G

MUSIC HALL LOFT EXISTING CONDITIONS

BER 2021

ARCHITECTS
© 2021 market square architects
PH: 603.501.0202