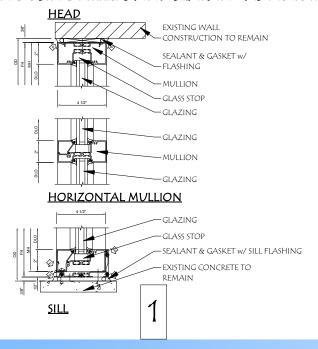

### **SERIES 403 (T)**

- EFCO 403 THERMALLY BROKEN
   EXTRUDED ALUMINUM STOREFRONT
   WITH 2" X 4 1/2" PROFILE FOR CENTER
   SET 1" IG UNITS. ACCESSORIES INCLUDE
   THERMALLY BROKEN EXTRUDED
   ALUMINUM SUBSILL.
- (1) STOREFRONT FRAME AT APPROXIMATELY 60 SQUARE FEET.
- FINISH OF ALUMINUM STOREFRONT TO BE DARK BRONZE ANODIZED.
- ◆ EXTERIOR VISION GLASS TO BE 1" IG UNITS INCORPORATING 1/4" CLEAR ANNEALED W/ SOLARBAN 60 #2, 1/2" AIRSPACE, 1/4" CLEAR ANNEALED. TEMPERED WHERE REQUIRED BY CODE.
- EXTERIOR AND INTERIOR PERIMETER CAULKING AT SUPPLIED ALUMINUM STOREFRONT.

MANUFACTURER: EFCO CORPORATION
OR APPROVED EQUAL

SIZES: SEE SKETCH

MATERIAL: METAL & GLASS

MUSIC HALL LOFT EXTERIOR STOREFRONT DETAILS

MUSIC HALL LOFT
EXTERIOR LIGHTING PROPOSED PRODUCTS

**WORKSESSION DECEMBER 2021** 