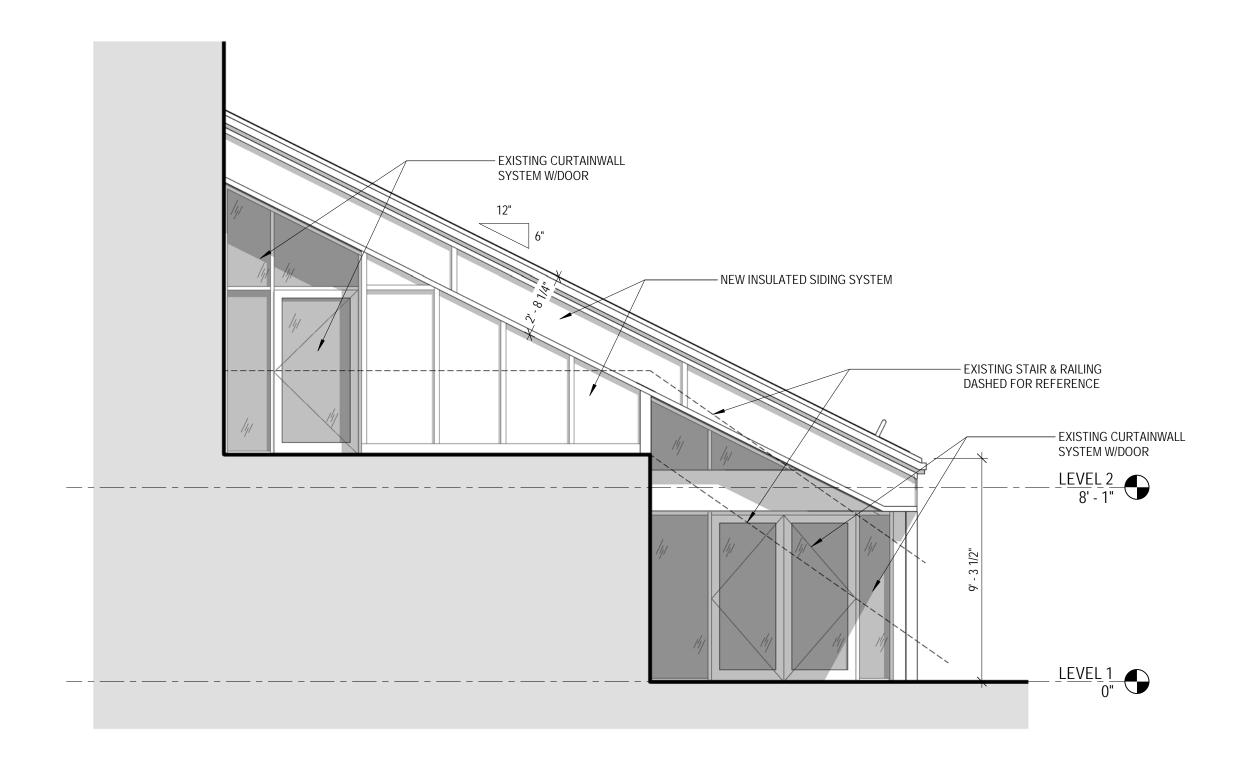

## EXISTING NORTHWEST ELEVATION SEACOAST REPERTORY THEATER LOBBY RENO. SCALE: 1/4" = 1'-0" 02/11/2020