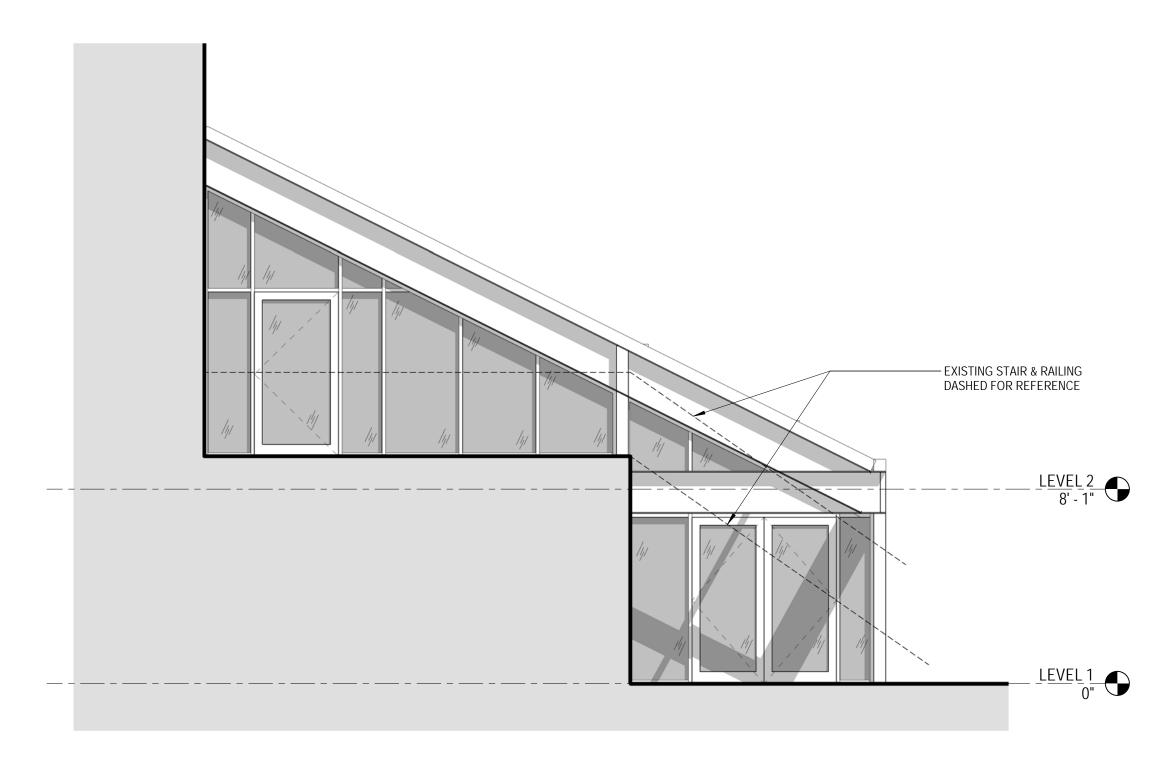

# EXISTING NORTHEAST ELEVATION SEACOAST REPERTORY THEATER LOBBY RENO. SCALE: 1/4" = 1'-0" 02/11/2020