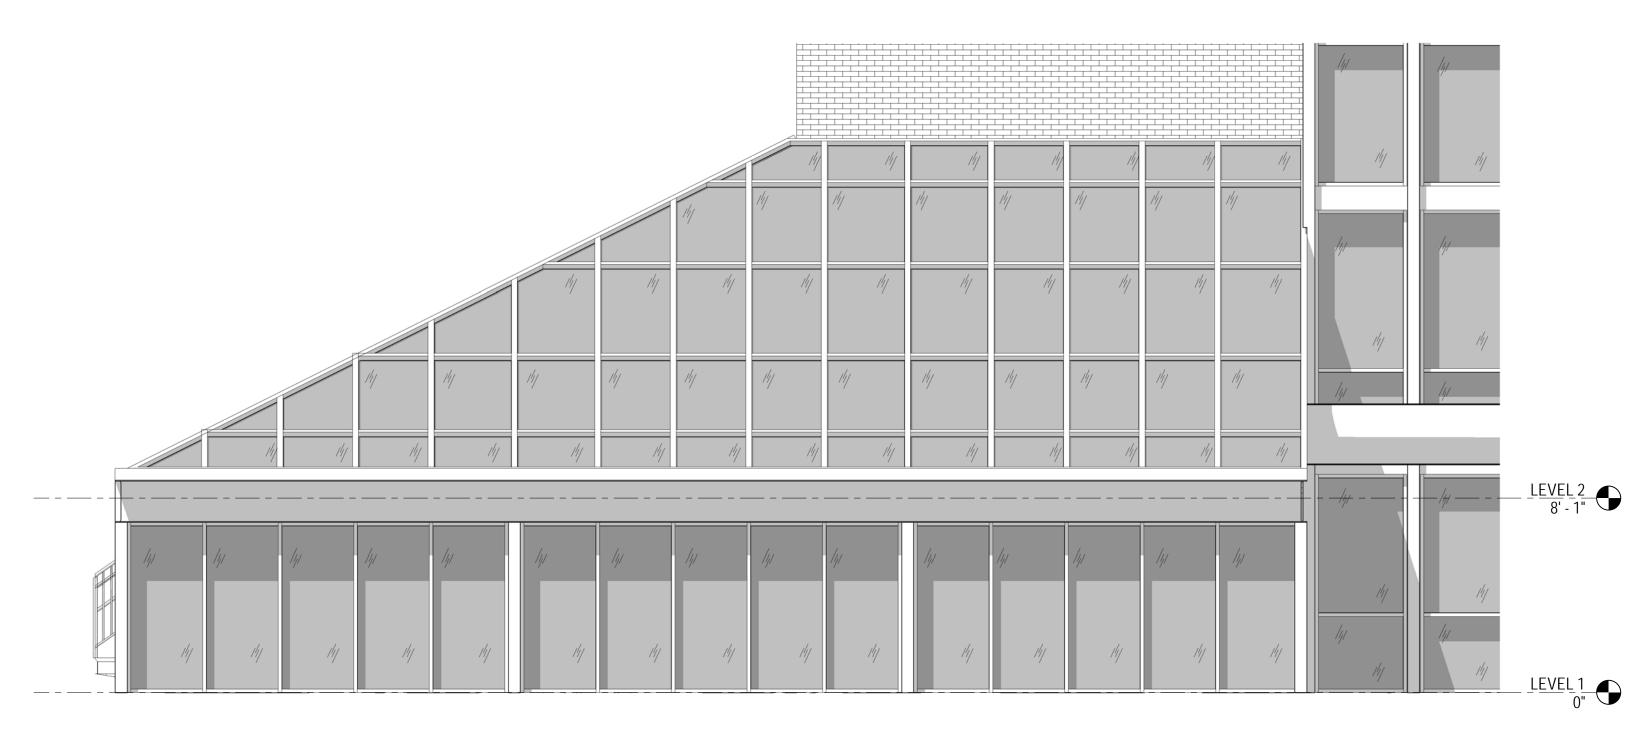

## EXISTING NORTHWEST ELEVATION SEACOAST REPERTORY THEATER LOBBY RENO. SCALE: 1/4" = 1'-0" 02/11/2020