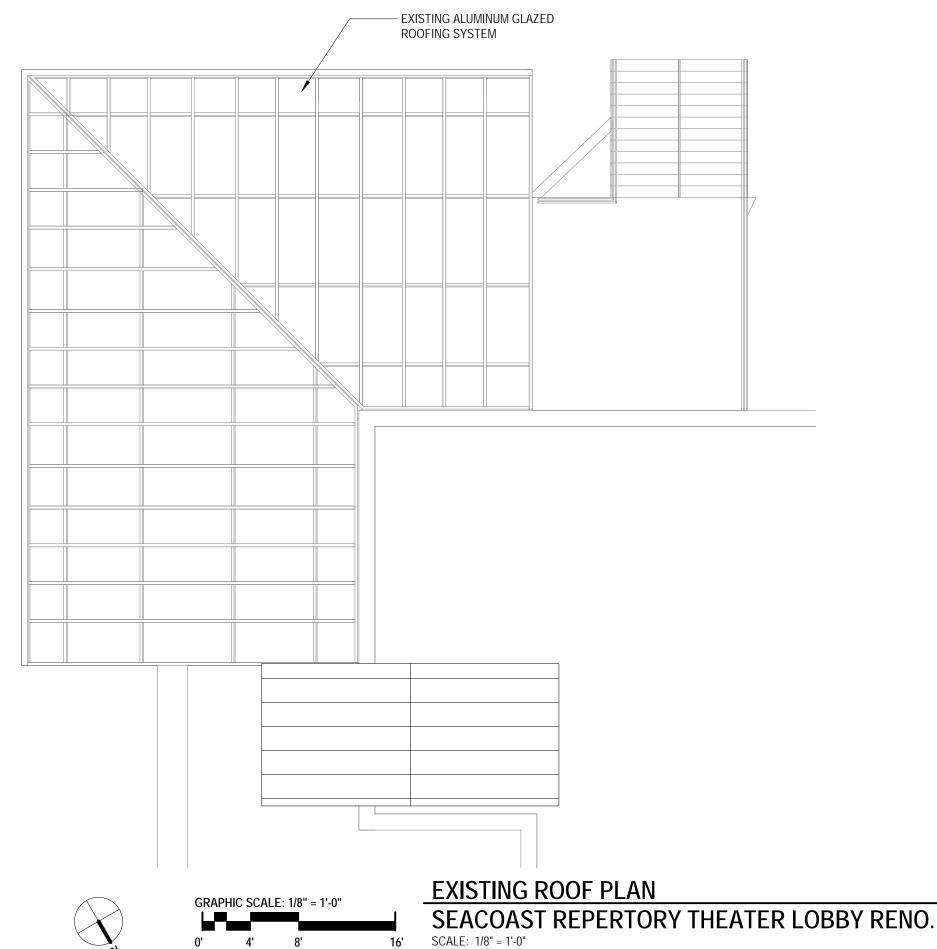

# SEACOAST REPERTORY THEATER LOBBY RENOVATION

HDC WORK SESSION MARCH 2020

| DRAWING SHEET LIST - HDC |                               |
|--------------------------|-------------------------------|
| SHEET<br>NO.             | NAME                          |
| P0                       | COVER                         |
| P1                       | EXISTING FIRST FLOOR PLAN     |
| P2                       | PROPOSED FIRST FLOOR PLAN     |
| P3                       | EXISTING ROOF PLAN            |
| P4                       | PROPOSED ROOF PLAN            |
| P5                       | EXISTING SOUTHWEST ELEVATION  |
| P6                       | PROPOSED SOUTHWEST ELEVATION  |
| P7                       | EXISTING NORTHWEST ELEVATION  |
| P8                       | PROPOSED NORTHWEST ELEVATION  |
| P9                       | EXISTING SOUTHEAST ELEVATION  |
| P10                      | PROPOSED SOUTHEAST ELEVATION  |
| P11                      | EXISTING NORTHEAST ELEVATION  |
| P12                      | NORTHEAST ELEVATION           |
| P13                      | AXONIMETRIC VIEW FROM SOUTH   |
| P14                      | PERSPECTIVE VIEWS FROM STREET |