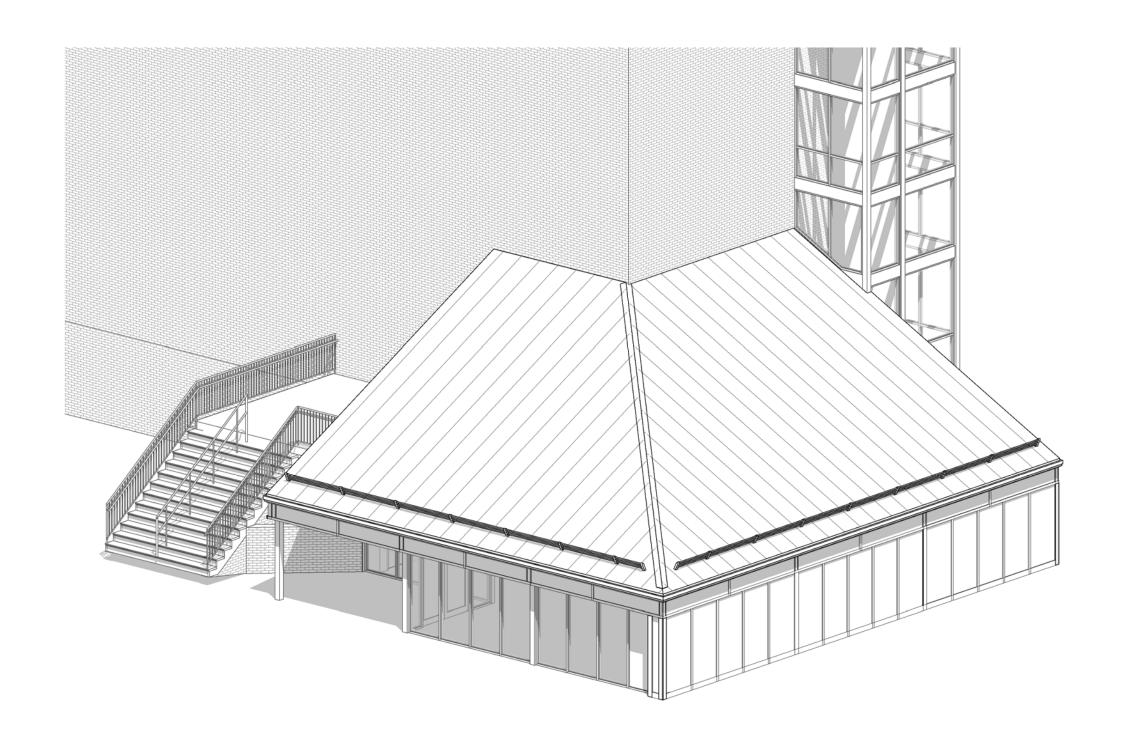

### PROPOSED NORTHWEST ELEVATION SEACOAST REPERTORY THEATER LOBBY RENO. SCALE: 1/4" = 1'-0"