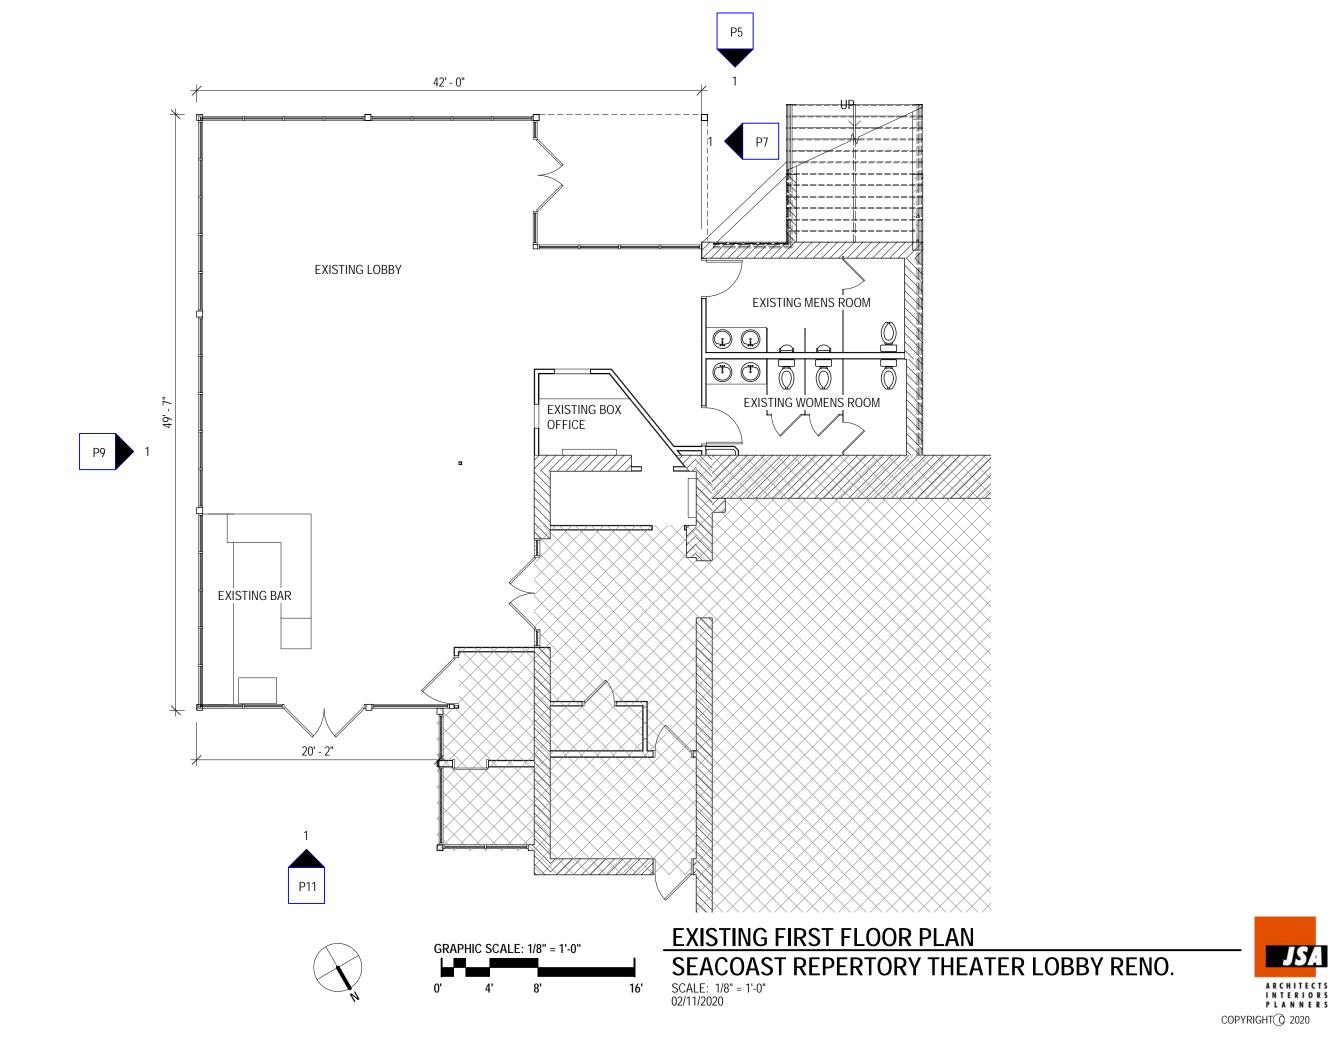

# SEACOAST REPERTORY THEATER LOBBY RENOVATION

HDC WORK SESSION MARCH 2020

| DRAWING SHEET LIST - HDC |                               |
|--------------------------|-------------------------------|
| SHEET<br>NO.             | NAME                          |
| P0                       | COVER                         |
| P1                       | EXISTING FIRST FLOOR PLAN     |
| P2                       | PROPOSED FIRST FLOOR PLAN     |
| P3                       | EXISTING ROOF PLAN            |
| P4                       | PROPOSED ROOF PLAN            |
| P5                       | EXISTING SOUTHWEST ELEVATION  |
| P6                       | PROPOSED SOUTHWEST ELEVATION  |
| P7                       | EXISTING NORTHWEST ELEVATION  |
| P8                       | PROPOSED NORTHWEST ELEVATION  |
| P9                       | EXISTING SOUTHEAST ELEVATION  |
| P10                      | PROPOSED SOUTHEAST ELEVATION  |
| P11                      | EXISTING NORTHEAST ELEVATION  |
| P12                      | NORTHEAST ELEVATION           |
| P13                      | AXONIMETRIC VIEW FROM SOUTH   |
| P14                      | PERSPECTIVE VIEWS FROM STREET |