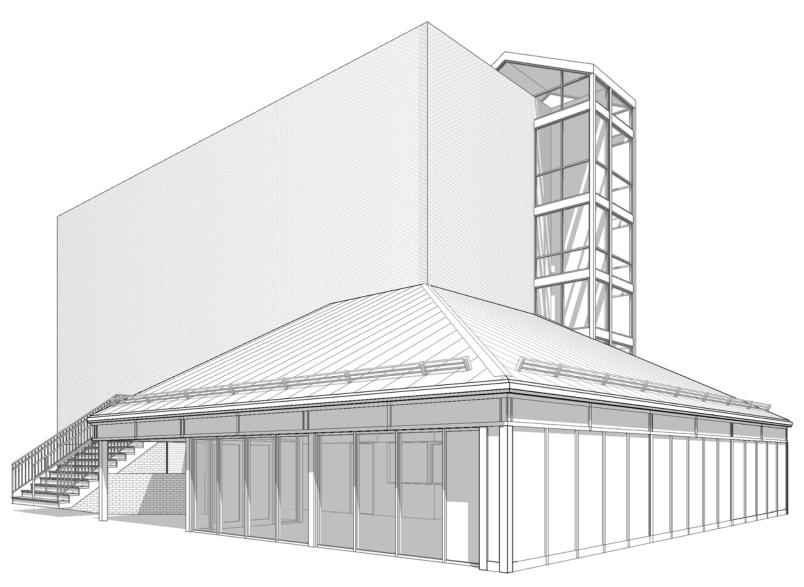

SOUTHWEST ELEVATION SEACOAST REPERTORY THEATER LOBBY RENO. SCALE: 1/4" = 1'-0" 02/11/2020





PROPOSED SOUTHWEST ELEVATION

SEACOAST REPERTORY THEATER LOBBY RENO.

SCALE: 1/4" = 1'-0"
02/11/2020







## EXISTING NORTHWEST ELEVATION SEACOAST REPERTORY THEATER LOBBY RENO. SCALE: 1/4" = 1'-0" 02/11/2020





### PROPOSED NORTHWEST ELEVATION SEACOAST REPERTORY THEATER LOBBY RENO. SCALE: 1/4" = 1'-0"





#### **EXISTING SOUTHEAST ELEVATION** SEACOAST REPERTORY THEATER LOBBY RENO. SCALE: 1/4" = 1'-0" 02/11/2020







PROPOSED SOUTHEAST ELEVATION
SEACOAST REPERTORY THEATER LOBBY RENO.





# EXISTING NORTHEAST ELEVATION SEACOAST REPERTORY THEATER LOBBY RENO. SCALE: 1/4" = 1'-0" 02/11/2020











### AXONIMETRIC VIEW FROM SOUTH SEACOAST REPERTORY THEATER LOBBY RENO. SCALE: 02/11/2020





### PERSPECTIVE VIEWS FROM STREET SEACOAST REPERTORY THEATER LOBBY RENO.