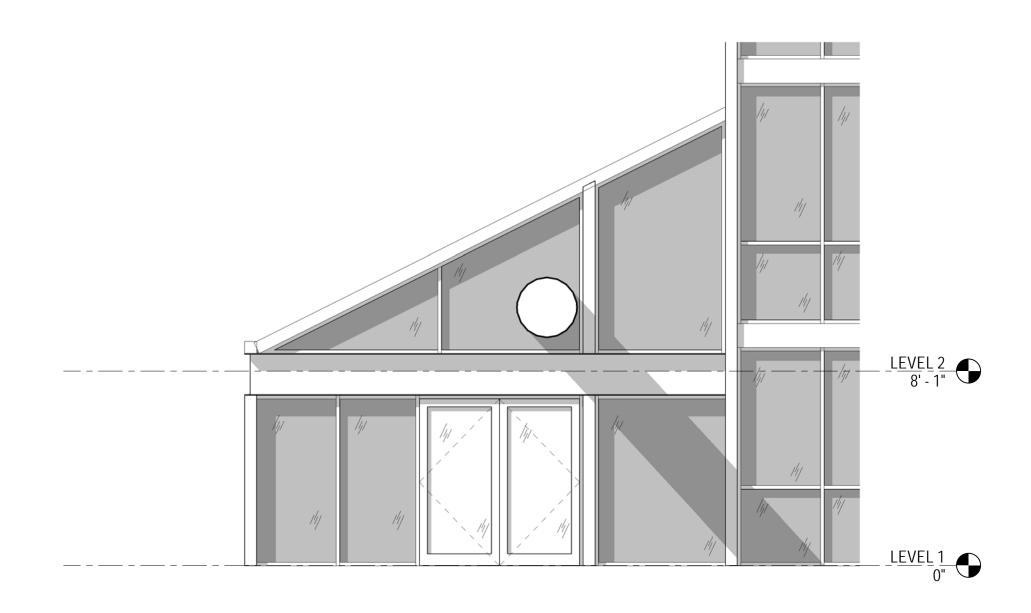

### EXISTING SOUTHWEST ELEVATION SEACOAST REPERTORY THEATER LOBBY RENO. SCALE: 1/4" = 1'-0" 02/11/2020

PROPOSED SOUTHWEST ELEVATION

SEACOAST REPERTORY THEATER LOBBY RENO.

SCALE: 1/4" = 1'-0"
02/11/2020