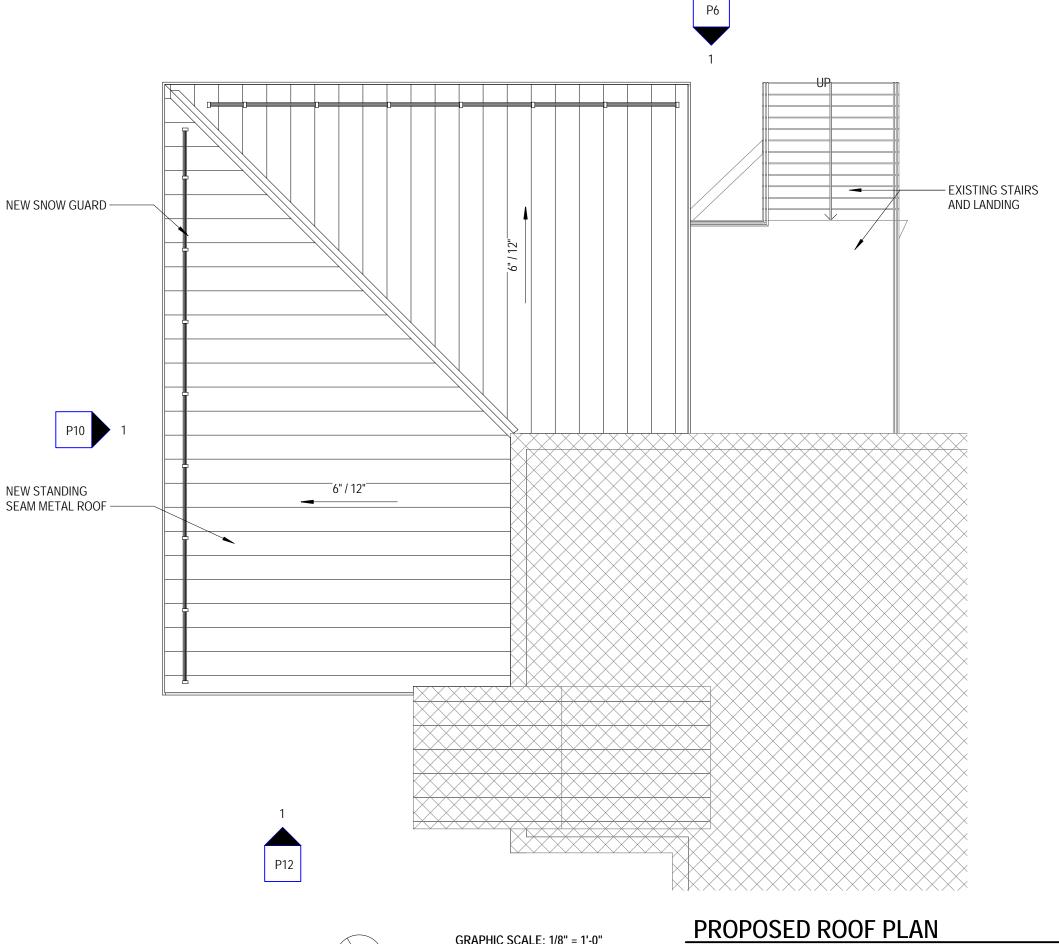

# SEACOAST REPERTORY THEATER LOBBY RENOVATION

HDC WORK SESSION MARCH 2020

| DRAWING SHEET LIST - HDC |                               |
|--------------------------|-------------------------------|
| SHEET<br>NO.             | NAME                          |
| P0                       | COVER                         |
| P1                       | EXISTING FIRST FLOOR PLAN     |
| P2                       | PROPOSED FIRST FLOOR PLAN     |
| P3                       | EXISTING ROOF PLAN            |
| P4                       | PROPOSED ROOF PLAN            |
| P5                       | EXISTING SOUTHWEST ELEVATION  |
| P6                       | PROPOSED SOUTHWEST ELEVATION  |
| P7                       | EXISTING NORTHWEST ELEVATION  |
| P8                       | PROPOSED NORTHWEST ELEVATION  |
| P9                       | EXISTING SOUTHEAST ELEVATION  |
| P10                      | PROPOSED SOUTHEAST ELEVATION  |
| P11                      | EXISTING NORTHEAST ELEVATION  |
| P12                      | NORTHEAST ELEVATION           |
| P13                      | AXONIMETRIC VIEW FROM SOUTH   |
| P14                      | PERSPECTIVE VIEWS FROM STREET |