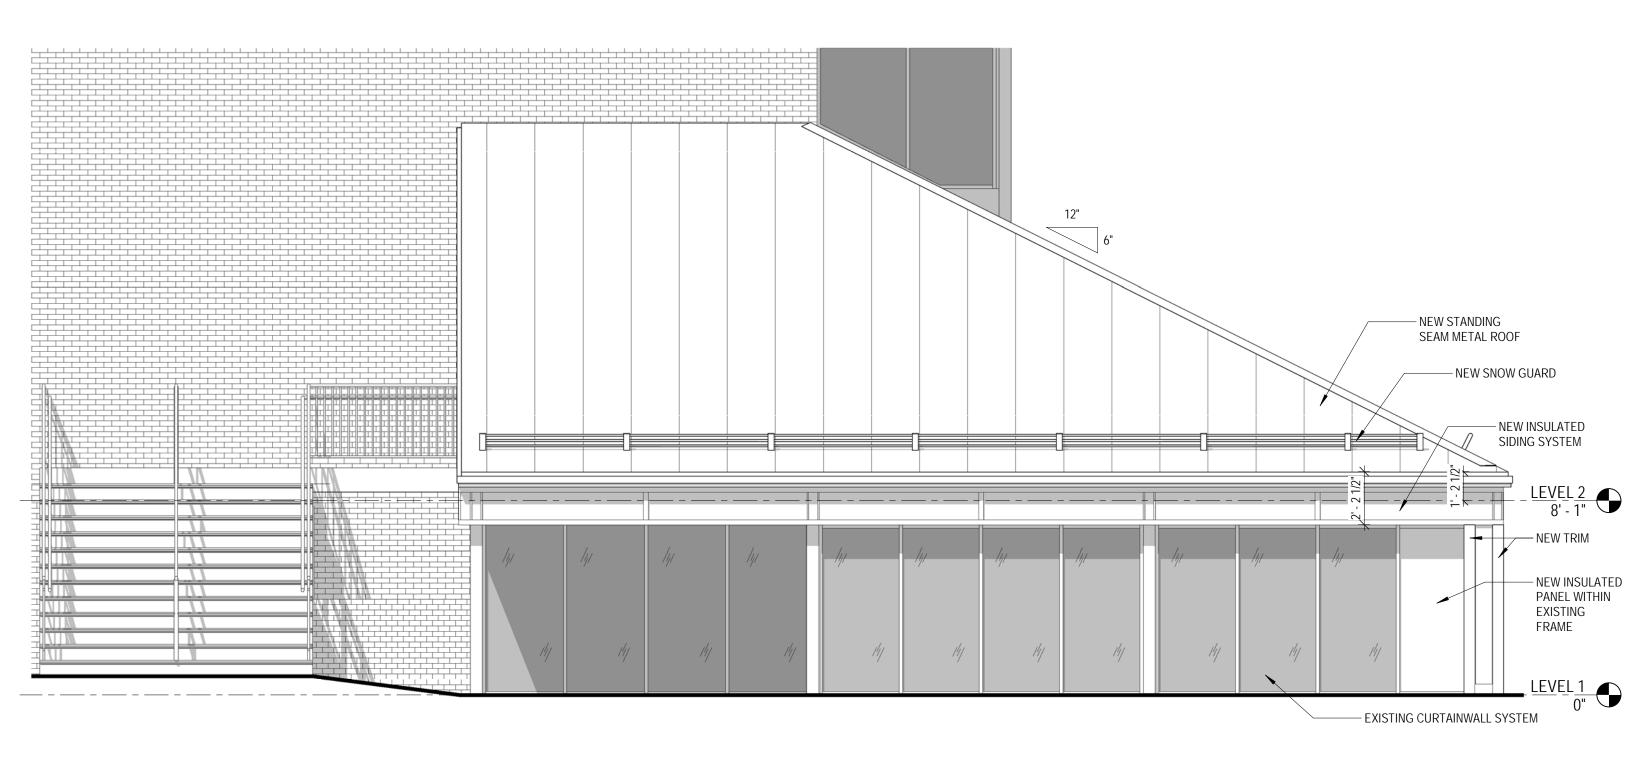

### PROPOSED NORTHWEST ELEVATION SEACOAST REPERTORY THEATER LOBBY RENO. SCALE: 1/4" = 1'-0"