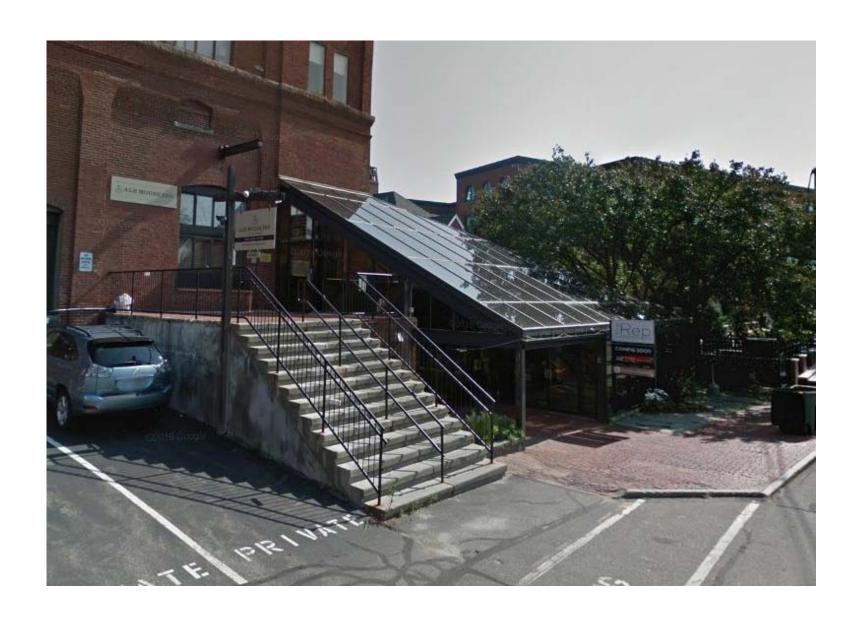

# SEACOAST REPERTORY THEATER LOBBY RENOVATION

HDC WORK SESSION MARCH 2020



| DRAWING SHEET LIST - HDC |                               |
|--------------------------|-------------------------------|
| SHEET<br>NO.             | NAME                          |
| P0                       | COVER                         |
| P1                       | EXISTING FIRST FLOOR PLAN     |
| P2                       | PROPOSED FIRST FLOOR PLAN     |
| P3                       | EXISTING ROOF PLAN            |
| P4                       | PROPOSED ROOF PLAN            |
| P5                       | EXISTING SOUTHWEST ELEVATION  |
| P6                       | PROPOSED SOUTHWEST ELEVATION  |
| P7                       | EXISTING NORTHWEST ELEVATION  |
| P8                       | PROPOSED NORTHWEST ELEVATION  |
| P9                       | EXISTING SOUTHEAST ELEVATION  |
| P10