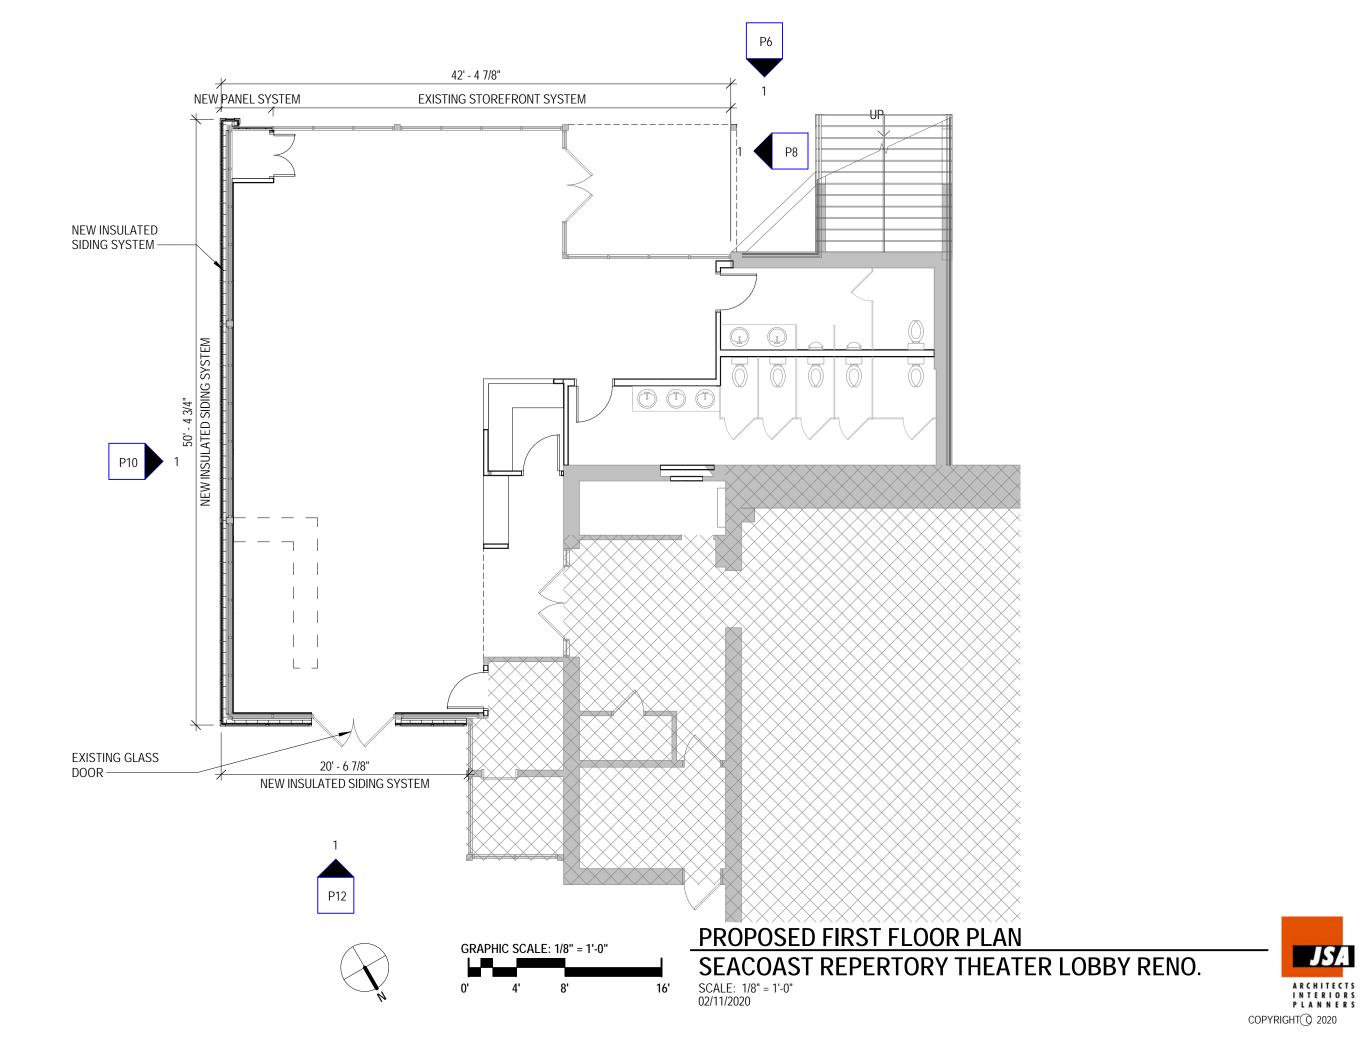

# SEACOAST REPERTORY THEATER LOBBY RENOVATION

HDC WORK SESSION MARCH 2020

| DRAWING SHEET LIST - HDC |                               |
|--------------------------|-------------------------------|
| SHEET<br>NO.             | NAME                          |
| P0                       | COVER                         |
| P1                       | EXISTING FIRST FLOOR PLAN     |
| P2                       | PROPOSED FIRST FLOOR PLAN     |
| P3                       | EXISTING ROOF PLAN            |
| P4                       | PROPOSED ROOF PLAN            |
| P5                       | EXISTING SOUTHWEST ELEVATION  |
| P6                       | PROPOSED SOUTHWEST ELEVATION  |
| P7                       | EXISTING NORTHWEST ELEVATION  |
| P8                       | PROPOSED NORTHWEST ELEVATION  |
| P9                       | EXISTING SOUTHEAST ELEVATION  |
| P10                      | PROPOSED SOUTHEAST ELEVATION  |
| P11                      | EXISTING NORTHEAST ELEVATION  |
| P12                      | NORTHEAST ELEVATION           |
| P13                      | AXONIMETRIC VIEW FROM SOUTH   |
| P14                      | PERSPECTIVE VIEWS FROM STREET |