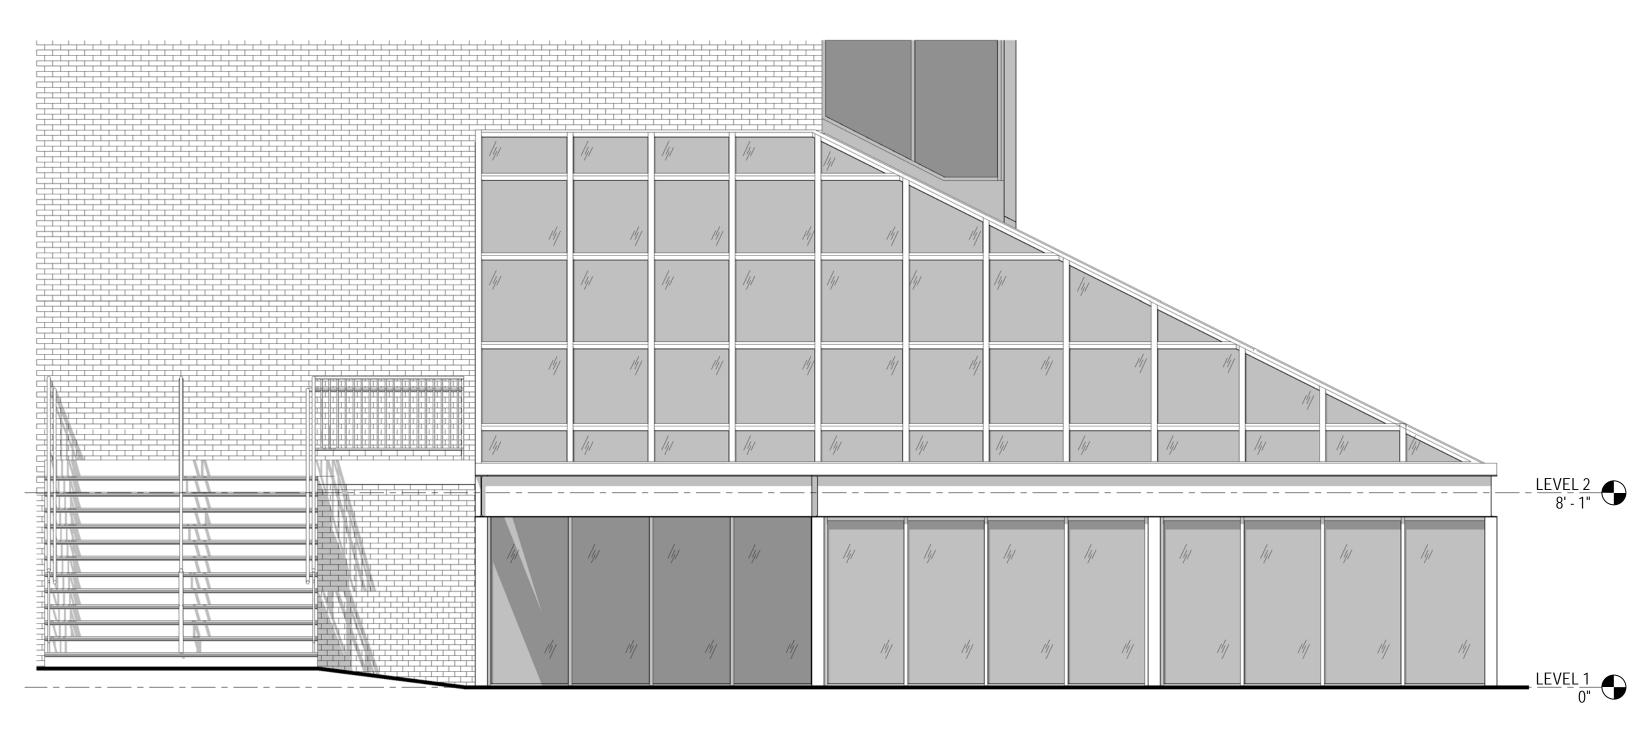

## EXISTING NORTHWEST ELEVATION SEACOAST REPERTORY THEATER LOBBY RENO. SCALE: 1/4" = 1'-0" 02/11/2020