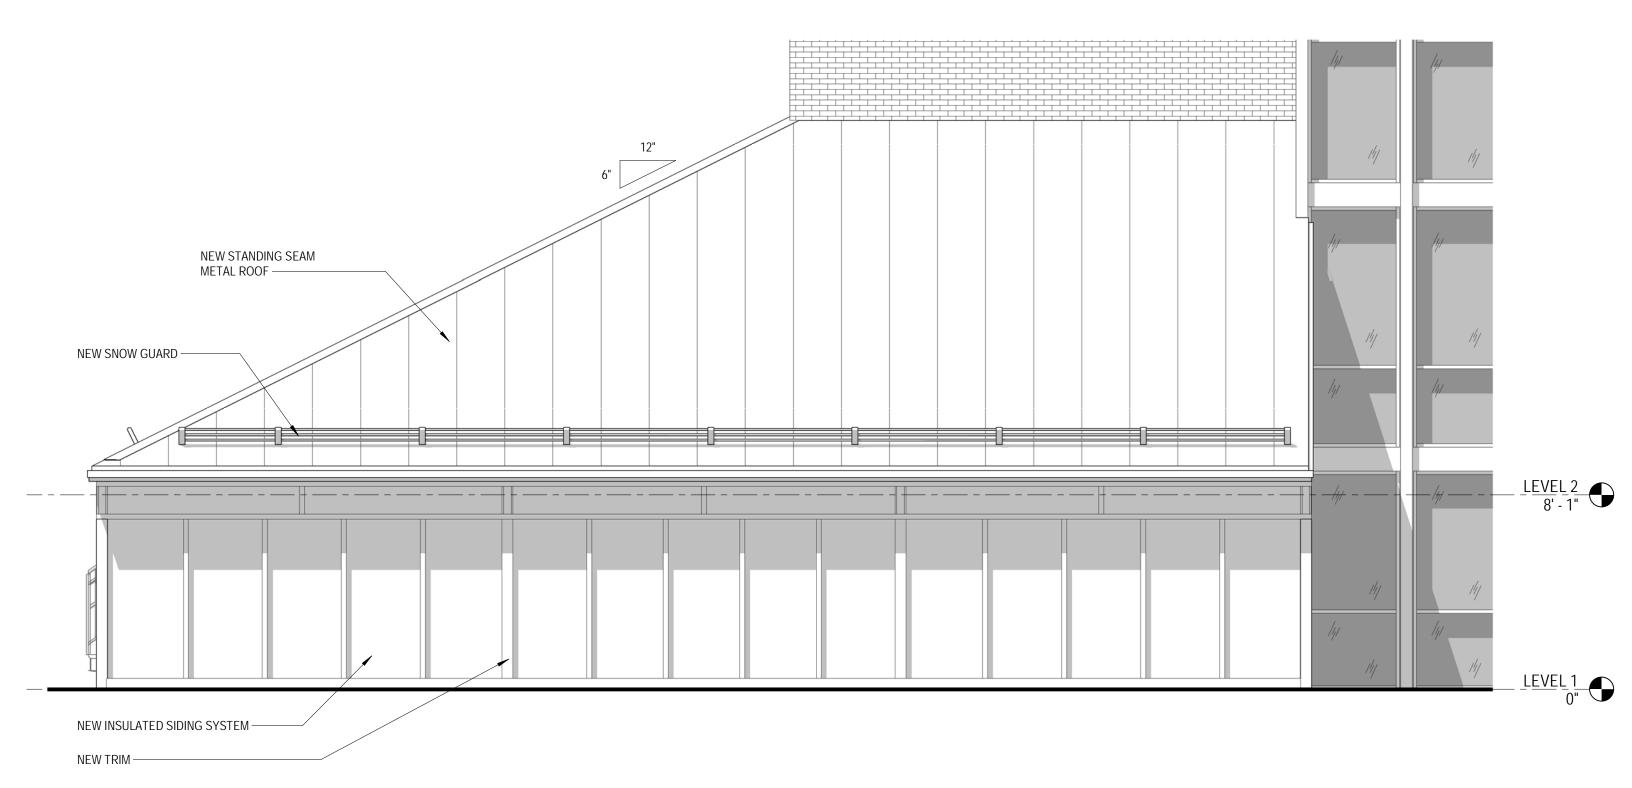

### PROPOSED NORTHWEST ELEVATION SEACOAST REPERTORY THEATER LOBBY RENO. SCALE: 1/4" = 1'-0"