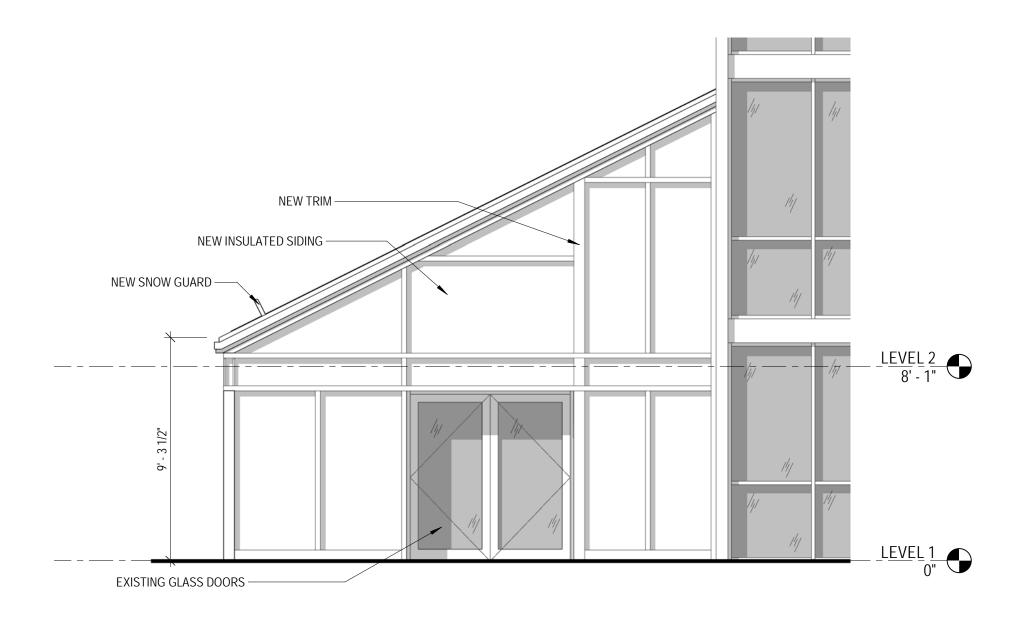

### EXISTING SOUTHWEST ELEVATION SEACOAST REPERTORY THEATER LOBBY RENO. SCALE: 1/4" = 1'-0" 02/11/2020

PROPOSED SOUTHWEST ELEVATION

SEACOAST REPERTORY THEATER LOBBY RENO.

SCALE: 1/4" = 1'-0"
02/11/2020