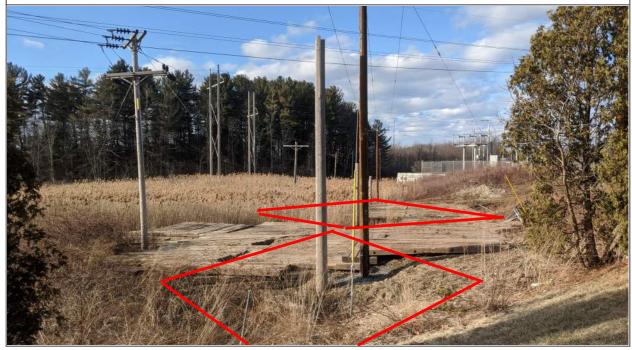

#### **Client:** Eversource Energy

**Job Number:** E0755-071

Site: Borthwick Avenue Pole Replacements - Conditional Use Permit Amendment

| Photograph No.: 1                                         | Date: 02/19/2020                                                             | Direction Taken: Southwest                                                                              |
|-----------------------------------------------------------|------------------------------------------------------------------------------|---------------------------------------------------------------------------------------------------------|
| <b>Description:</b> Overview of location of permitted act | comparison between the ivity (in red). Additionation and the ivity (in red). | he actual site disturbance and the approximate all mats were later added at the right end of the photo. |
|                                                           |                                                                              |                                                                                                         |
|                                                           |                                                                              |                                                                                                         |
| When Is                                                   |                                                                              | No services                                                                                             |
|                                                           |                                                                              |                                                                                                         |
|                                                           |                                                                              |                                                                                                         |
|                                                           |                                                                              |                                                                                                         |
|                                                           |                                                                              |                                                                                                         |
|                                                           |                                                                              |                                                                                                         |
|                                                           |                                                                              |                                                                                                         |
|                                                           |                                                                              |                                                                                                         |
|                                                           |                                                                              |                                                                                                         |
|                                                           |                                                                              |                                                                                                         |