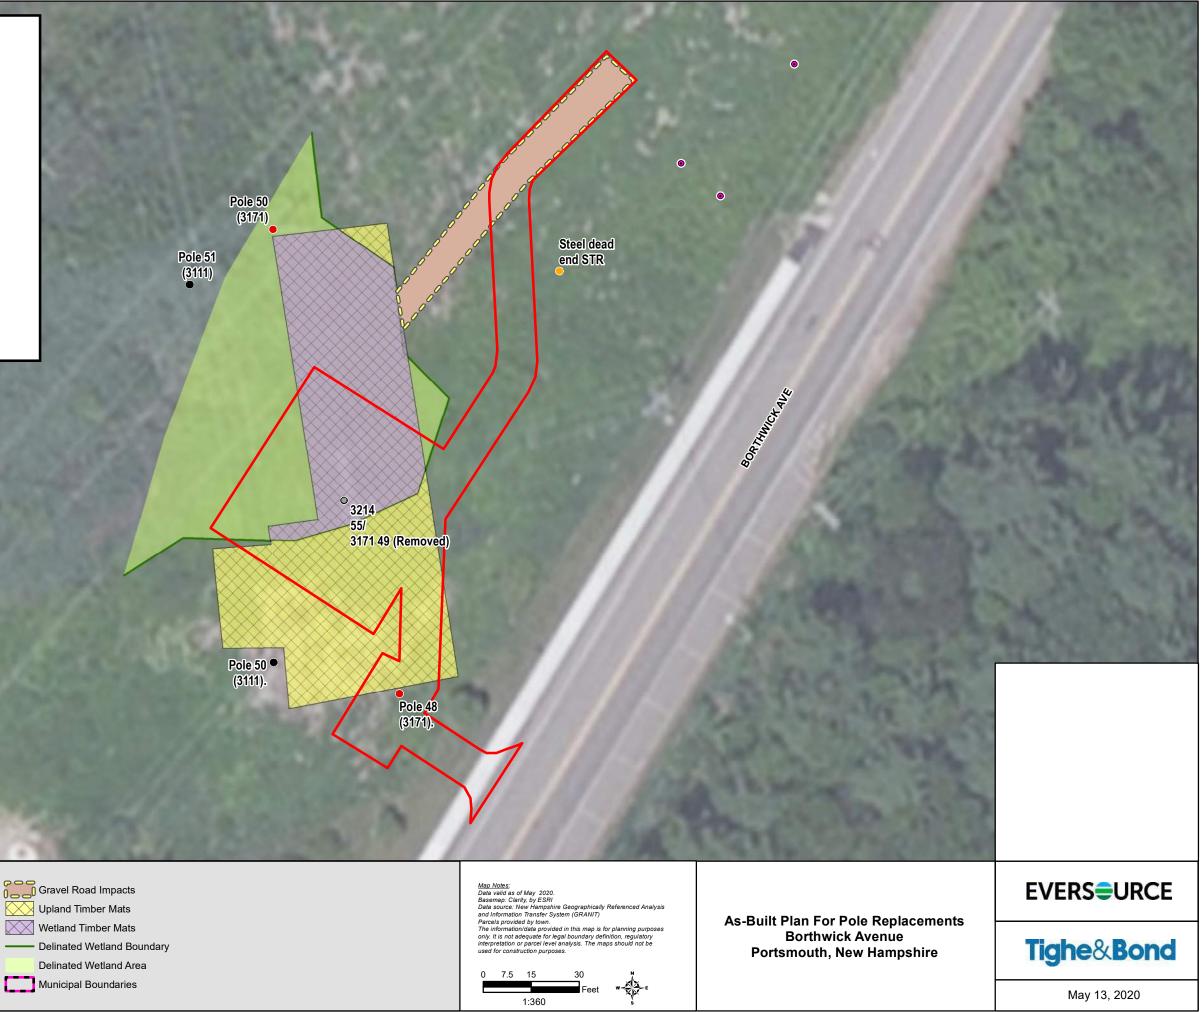

### **IMACT SUMMARY**

**Permitted Resource Impacts** Replace Poles 3171/48 and 3171/49 Temporary Wetland Impacts: 2,227 sq ft Temporary Buffer Impacts: 4,567 sq ft

#### **Actual Resource Impacts**

Replaced Poles 3171/48 and 3171/50 Removed 3-Pole Structure 3171/49 Temporary Wetland Impacts: 3,348 sq ft Temporary Buffer Impacts: 3,359 sq ft

**Net Change in Resource Impacts** Removed Pole 3171/49 instead of replacing it and replaced Pole 31 71/50 Temporary Wetland Impacts: +1,121 sq ft Temporary Buffer Impacts: -1,208 sq ft