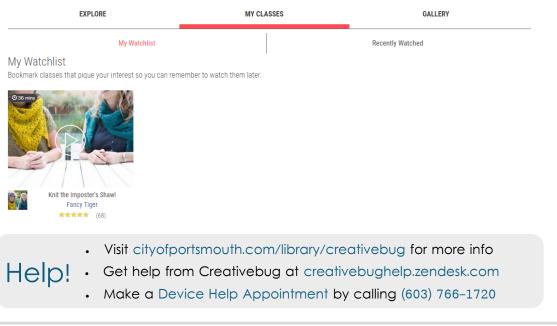

### Your Account

- 1. Use the bar at the top of the page to get inspired, keep track of classes you'd like to take as well as in-progress and completed classes, and upload images of your finished projects.
- 2. Click on My Classes to easily jump back into a class or to find classes you've added to your watchlist.