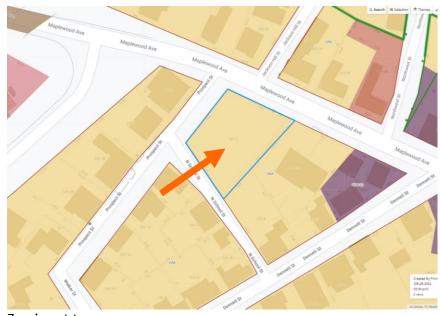

### Design Guideline Reference – Guidelines for New Construction (02-09).

K. Aerial Image, Street View and Zoning Map:

• The building lot is located along Northwest Street. It is surrounded with many 1.5-2 story woodsided historic structures with small rear and side yards with garden areas. The proposed lot is very narrow which limits the potential for landscape screening along the Rte. 1 Bypass.

• Construct a new single-family residence on the north eastern portion of the property.

| INFO/ EVALUATION CRITERIA<br>Project Information<br>GENERAL BUILDING INFORMATION<br>DSS Floor Area (SF) | Existing<br>Building |                            |                                       | GHBORHOOD CONTEXT                                   |
|---------------------------------------------------------------------------------------------------------|----------------------|----------------------------|---------------------------------------|-----------------------------------------------------|
| oss Floor Area (SF)                                                                                     | bollaling            | Proposed<br>Building (+/-) | Abutting Structures<br>(Average)      | Surrounding Structures<br>(Average)                 |
|                                                                                                         | (ESTIMAT             | ED FROM THE TAX MAPS 8     | ASSESSOR'S INFO)                      |                                                     |
|                                                                                                         |                      |                            |                                       |                                                     |
| or Area Ratio (GFA/ Lot Area)                                                                           | -                    |                            |                                       |                                                     |
| ding Height / Street-Width Ratio                                                                        | -                    |                            | MODERATE PRO.                         | IFCT                                                |
| ding Height – Zoning (Feet)                                                                             |                      |                            |                                       |                                                     |
| ding Height – Street Wall / Cornice (Feet)                                                              | -                    | – Construc                 | ct a New Single-Family                | / Structure Only -                                  |
| mber of Stories<br>ding Coverage (% Building on the Lot)                                                | -                    |                            |                                       |                                                     |
| PROJECT REVIEW ELEMENT                                                                                  | ΔΡΡΙΙΟΔΝ             | IT'S COMMENTS              | HDC SUGGESTION                        | APPROPRIATENESS                                     |
| ile (i.e. height, volume, coverage)                                                                     |                      |                            |                                       | Appropriate      Inappropriate                      |
| cement (i.e. setbacks, alignment)                                                                       |                      |                            |                                       | Appropriate      Inappropriate                      |
| ssing (i.e. modules, banding, stepbacks)                                                                |                      |                            |                                       | Appropriate      Inappropriate                      |
| hitectural Style (i.e. traditional – modern)                                                            |                      |                            |                                       | Appropriate      Inappropriate                      |
| ofs                                                                                                     |                      |                            |                                       | Appropriate      Inappropriate                      |
| e and Slope                                                                                             |                      |                            |                                       | Appropriate      Inappropriate                      |
| of Projections (i.e. chimneys, vents, dormers)                                                          |                      |                            |                                       | Appropriate      Inappropriate                      |
| of Materials                                                                                            |                      |                            |                                       | Appropriate      Inappropriate                      |
| rnice Line                                                                                              |                      |                            |                                       | Appropriate      Inappropriate                      |
| ves, Gutters and Downspouts                                                                             |                      |                            |                                       | Appropriate      Inappropriate                      |
| lls                                                                                                     |                      |                            |                                       | Appropriate      Inappropriate                      |
| ng / Material                                                                                           |                      |                            |                                       | Appropriate      Inappropriate                      |
| jections (i.e. bays, balconies)                                                                         |                      |                            |                                       | □ Appropriate □ Inappropriate                       |
| ors and Windows                                                                                         |                      |                            |                                       | □ Appropriate □ Inappropriate                       |
| ndow Openings and Proportions                                                                           |                      |                            |                                       | 🗆 Appropriate 🗆 Inappropriate                       |
| ndow Casing/ Trim                                                                                       |                      |                            |                                       | □ Appropriate □ Inappropriate                       |
| ndow Shutters / Hardware                                                                                |                      |                            |                                       | □ Appropriate □ Inappropriate                       |
| nings                                                                                                   |                      |                            |                                       | □ Appropriate □ Inappropriate                       |
| ors                                                                                                     |                      |                            |                                       | 🗆 Appropriate 🗆 Inappropriate                       |
| ches and Balconies                                                                                      |                      |                            |                                       | 🗆 Appropriate 🗆 Inappropriate                       |
| jections (i.e. porch, portico, canopy)                                                                  |                      |                            |                                       | 🗆 Appropriate 🗆 Inappropriate                       |
| ndings/ Steps / Stoop / Railings                                                                        |                      |                            |                                       | 🗆 Appropriate 🗆 Inappropriate                       |
| nting (i.e. wall, post)                                                                                 |                      |                            |                                       | 🗆 Appropriate 🗆 Inappropriate                       |
| <b>ns</b> (i.e. projecting, wall)                                                                       |                      |                            |                                       | 🗆 Appropriate 🗆 Inappropriate                       |
| chanicals (i.e. HVAC, generators)                                                                       |                      |                            |                                       | 🗆 Appropriate 🗆 Inappropriate                       |
| cks                                                                                                     |                      |                            |                                       | 🗆 Appropriate 🗆 Inappropriate                       |
| rages/ Barns / Sheds (i.e. doors, placement)                                                            |                      |                            |                                       | 🗆 Appropriate 🗆 Inappropriate                       |
| ce / Walls (i.e. materials, type)                                                                       |                      |                            |                                       | 🗆 Appropriate 🗆 Inappropriate                       |
| iding (i.e. ground floor height, street edge)                                                           |                      |                            |                                       | 🗆 Appropriate 🗆 Inappropriate                       |
| dscaping (i.e. gardens, planters, street trees)                                                         |                      |                            |                                       | 🗌 Appropriate 🗆 Inappropriate                       |
| (i.e. location, material, screening)                                                                    |                      |                            |                                       | 🗌 Appropriate 🗆 Inappropriate                       |
| king (i.e. location, access, visibility)                                                                |                      |                            |                                       | Appropriate 🗆 Inappropriate                         |
| cessory Buildings (i.e. sheds, greenhouses)                                                             |                      |                            |                                       | 🗆 Appropriate 🗆 Inappropriate                       |
| <u>nd Intent:</u>                                                                                       | .,                   |                            |                                       | <b>2</b>                                            |
| e the integrity of the District:                                                                        |                      |                            | Maintain the special character of the |                                                     |
| nent of the Historical Significance:                                                                    |                      |                            | Complement and enhance the arch       |                                                     |
| vation and enhancement of property va                                                                   |                      | No 6. F                    | Promote the education, pleasure an    | d welfare of the District to the city residents and |