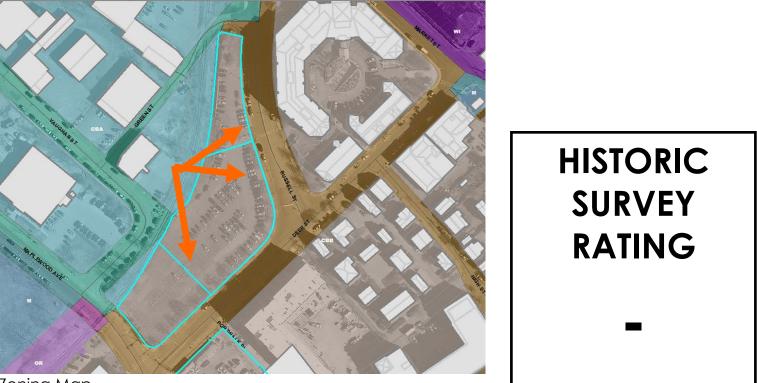

### Design Guideline Reference – Guidelines for Commercial Developments and Storefronts (12).

Zoning Map

a. The building is located along Maplewood Ave. and Raynes Ave. along the North Mill Pond. It is surrounded with many 2-2.5 story wood-sided historic structures along Maplewood Ave. and