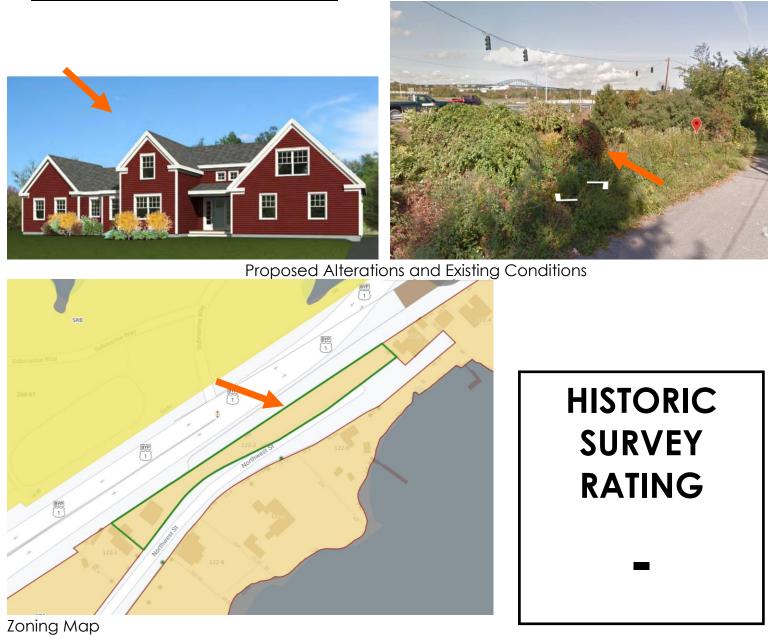

### 137 NORTHWEST ST. (LUHD-296) **CERTIFICATE OF APPROVAL** MODE CECCION #A

| leening type: <u>w</u>                                                                                                                                                                                                                                                                                                                                                                                                                      | OKK SESSIO                 | <u>IN #A</u>                   |
|---------------------------------------------------------------------------------------------------------------------------------------------------------------------------------------------------------------------------------------------------------------------------------------------------------------------------------------------------------------------------------------------------------------------------------------------|----------------------------|--------------------------------|
| <ul> <li>Existing Conditions:</li> <li>Zoning District: <u>GRA</u></li> <li>Land Use: <u>Single Family</u></li> <li>Land Area: <u>23,522 SF +/-</u></li> <li>Estimated Age of Structure: <u>c.189</u></li> <li>Building Style: <u>Queen Anne</u></li> <li>Historical Significance: <u>C</u></li> <li>Public View of Proposed Work: <u>V</u></li> <li>Unique Features: <u>NA</u></li> <li>Neighborhood Association: <u>Christ</u></li> </ul> | liew from Northwe          | est Street & the Rte.1 Bypass. |
| B. Proposed Work: To construct a new s                                                                                                                                                                                                                                                                                                                                                                                                      | single family house        | <u>e on the lot.</u>           |
| C. Other Permits Required:<br>☑ Board of Adjustment                                                                                                                                                                                                                                                                                                                                                                                         | Planning Board             | City Council                   |
| D. Lot Location:<br>Terminal Vista                                                                                                                                                                                                                                                                                                                                                                                                          | ] Gateway<br>] Rear Lot    | Mid-Block                      |
| E. Existing Building to be Altered/ Demolist                                                                                                                                                                                                                                                                                                                                                                                                | hed:                       |                                |
| Principal                                                                                                                                                                                                                                                                                                                                                                                                                                   |                            |                                |
| F. Sensitivity of Context:<br>Highly Sensitive Sensitive                                                                                                                                                                                                                                                                                                                                                                                    | e 🗌 Low Sensitivity        | "Back-of-House"                |
| G. Design Approach (for Major Projects):                                                                                                                                                                                                                                                                                                                                                                                                    |                            |                                |
| Literal Replication (i.e. 6-16 Cong<br>Invention within a Style (i.e., Po                                                                                                                                                                                                                                                                                                                                                                   |                            |                                |
| Abstract Reference (i.e. Portwa                                                                                                                                                                                                                                                                                                                                                                                                             | alk, 51 Islington, 55 Cong | press Street)                  |
| Intentional Opposition (i.e. McI                                                                                                                                                                                                                                                                                                                                                                                                            | Intyre Building, Citizen's | Bank, Coldwell Banker)         |
| H. Project Type:                                                                                                                                                                                                                                                                                                                                                                                                                            |                            |                                |
| 🗌 Consent Agenda (i.e. very sm                                                                                                                                                                                                                                                                                                                                                                                                              | all alterations, addi      | tions or expansions)           |

### J. Staff Comments and/ or Suggestions for Consideration:

The Application is proposing to:

- Note that a variance was granted to support this application.
- The applicant will submit revised drawings for the December 1<sup>st</sup> meeting.

### Design Guideline Reference – Guidelines for New Construction (02-09).

K. Aerial Image, Street View and Zoning Map:

• The building lot is located along Northwest Street. It is surrounded with many 1.5-2 story woodsided historic structures with small rear and side yards with garden areas. The proposed lot is very narrow which limits the potential for landscape screening along the Rte. 1 Bypass.

• Construct a new single-family residence on the north eastern portion of the property.

| INFO/ EVALUATION CRITERIA<br>Project Information<br>GENERAL BUILDING INFORMATION<br>DSS Floor Area (SF) | Existing<br>Building |                            |                                       | GHBORHOOD CONTEXT                                   |
|---------------------------------------------------------------------------------------------------------|----------------------|----------------------------|---------------------------------------|-----------------------------------------------------|
| oss Floor Area (SF)                                                                                     | bollaling            | Proposed<br>Building (+/-) | Abutting Structures<br>(Average)      | Surrounding Structures<br>(Average)                 |
|                                                                                                         | (ESTIMAT             | ED FROM THE TAX MAPS 8     | ASSESSOR'S INFO)                      |                                                     |
|                                                                                                         |                      |                            |                                       |                                                     |
| or Area Ratio (GFA/ Lot Area)                                                                           | -                    |                            |                                       |                                                     |
| ding Height / Street-Width Ratio                                                                        | -                    |                            | MODERATE PRO.                         | IFCT                                                |
| ding Height – Zoning (Feet)                                                                             |                      |                            |                                       |                                                     |
| ding Height – Street Wall / Cornice (Feet)                                                              | -                    | – Construc                 | ct a New Single-Family                | / Structure Only -                                  |
| mber of Stories<br>ding Coverage (% Building on the Lot)                                                | -                    |                            |                                       |                                                     |
| PROJECT REVIEW ELEMENT                                                                                  | ΔΡΡΙΙΟΔΝ             | IT'S COMMENTS              | HDC SUGGESTION                        | APPROPRIATENESS                                     |
| ile (i.e. height, volume, coverage)                                                                     |                      |                            |                                       | Appropriate      Inappropriate                      |
| cement (i.e. setbacks, alignment)                                                                       |                      |                            |                                       | Appropriate      Inappropriate                      |
| ssing (i.e. modules, banding, stepbacks)                                                                |                      |                            |                                       | Appropriate      Inappropriate                      |
| hitectural Style (i.e. traditional – modern)                                                            |                      |                            |                                       | Appropriate      Inappropriate                      |
| ofs                                                                                                     |                      |                            |                                       | Appropriate      Inappropriate                      |
| e and Slope                                                                                             |                      |                            |                                       | Appropriate      Inappropriate                      |
| of Projections (i.e. chimneys, vents, dormers)                                                          |                      |                            |                                       | Appropriate      Inappropriate                      |
| of Materials                                                                                            |                      |                            |                                       | Appropriate      Inappropriate                      |
| rnice Line                                                                                              |                      |                            |                                       | Appropriate      Inappropriate                      |
| ves, Gutters and Downspouts                                                                             |                      |                            |                                       | Appropriate      Inappropriate                      |
| lls                                                                                                     |                      |                            |                                       | Appropriate      Inappropriate                      |
| ng / Material                                                                                           |                      |                            |                                       | Appropriate      Inappropriate                      |
| jections (i.e. bays, balconies)                                                                         |                      |                            |                                       | □ Appropriate □ Inappropriate                       |
| ors and Windows                                                                                         |                      |                            |                                       | □ Appropriate □ Inappropriate                       |
| ndow Openings and Proportions                                                                           |                      |                            |                                       | 🗆 Appropriate 🗆 Inappropriate                       |
| ndow Casing/ Trim                                                                                       |                      |                            |                                       | □ Appropriate □ Inappropriate                       |
| ndow Shutters / Hardware                                                                                |                      |                            |                                       | □ Appropriate □ Inappropriate                       |
| nings                                                                                                   |                      |                            |                                       | □ Appropriate □ Inappropriate                       |
| ors                                                                                                     |                      |                            |                                       | 🗆 Appropriate 🗆 Inappropriate                       |
| ches and Balconies                                                                                      |                      |                            |                                       | 🗆 Appropriate 🗆 Inappropriate                       |
| jections (i.e. porch, portico, canopy)                                                                  |                      |                            |                                       | 🗆 Appropriate 🗆 Inappropriate                       |
| ndings/ Steps / Stoop / Railings                                                                        |                      |                            |                                       | 🗆 Appropriate 🗆 Inappropriate                       |
| nting (i.e. wall, post)                                                                                 |                      |                            |                                       | 🗆 Appropriate 🗆 Inappropriate                       |
| <b>ns</b> (i.e. projecting, wall)                                                                       |                      |                            |                                       | 🗆 Appropriate 🗆 Inappropriate                       |
| chanicals (i.e. HVAC, generators)                                                                       |                      |                            |                                       | 🗆 Appropriate 🗆 Inappropriate                       |
| cks                                                                                                     |                      |                            |                                       | 🗆 Appropriate 🗆 Inappropriate                       |
| rages/ Barns / Sheds (i.e. doors, placement)                                                            |                      |                            |                                       | 🗆 Appropriate 🗆 Inappropriate                       |
| ce / Walls (i.e. materials, type)                                                                       |                      |                            |                                       | 🗆 Appropriate 🗆 Inappropriate                       |
| iding (i.e. ground floor height, street edge)                                                           |                      |                            |                                       | 🗆 Appropriate 🗆 Inappropriate                       |
| dscaping (i.e. gardens, planters, street trees)                                                         |                      |                            |                                       | 🗌 Appropriate 🗆 Inappropriate                       |
| (i.e. location, material, screening)                                                                    |                      |                            |                                       | 🗌 Appropriate 🗆 Inappropriate                       |
| king (i.e. location, access, visibility)                                                                |                      |                            |                                       | Appropriate 🗆 Inappropriate                         |
| cessory Buildings (i.e. sheds, greenhouses)                                                             |                      |                            |                                       | 🗆 Appropriate 🗆 Inappropriate                       |
| <u>nd Intent:</u>                                                                                       | .,                   |                            |                                       | <b>2</b>                                            |
| e the integrity of the District:                                                                        |                      |                            | Maintain the special character of the |                                                     |
| nent of the Historical Significance:                                                                    |                      |                            | Complement and enhance the arch       |                                                     |
| vation and enhancement of property va                                                                   |                      | No 6. F                    | Promote the education, pleasure an    | d welfare of the District to the city residents and |