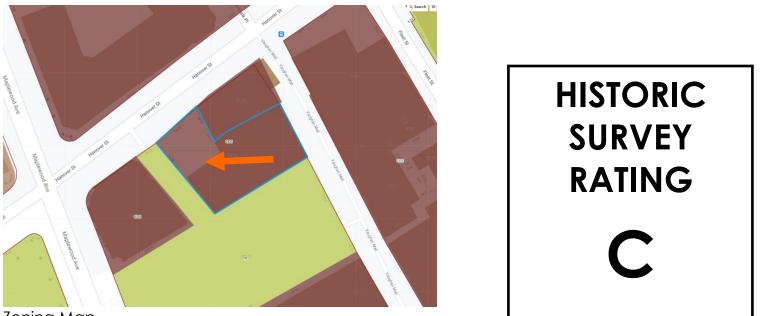

### 64 VAUGHAN MALL (LU-20-214) **CERTIFICATE OF APPROVAL PUBLIC HEARING #B**

|   | ting Conditions:                          |
|---|-------------------------------------------|
| • | Zoning District: <u>CD5</u>               |
| • | Land Use: <u>Commercial</u>               |
|   | Land Area: <u>15,242 SF +/-</u>           |
| • | Estimated Age of Structure: <u>c.1900</u> |
| ٠ | Building Style: Vernacular Commercial     |
| ٠ | Historical Significance: <u>C</u>         |
| ٠ | Public View of Proposed Work: View fro    |

View from the Vaughan Mall and Hanover St.

- Unique Features: <u>NA</u>
- Neighborhood Association: Downtown
- B. Proposed Work: To revise the brickwork, balconies and add an roof atrium.

- I. Neighborhood Context:
  - has an 8 space surface parking lot off of Hanover Street.
- Staff Comments and/ or Suggestions for Consideration: J. The Application is proposing to:
  - Revise the balconies on the original building.
  - Add an atrium on the roof of the original building.

### Design Guideline Reference – Guidelines for Windows and Doors (08) and Commercial Developments and Storefronts (12).

Aerial Image, Street View and Zoning Map: Κ.

Zoning Map

a. The building is located along the Vaughan Mall. The building is surrounded with many 2-5 story historic and contemporary structures with little to no setbacks. The property also