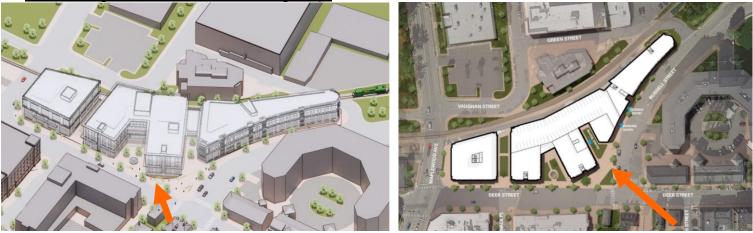

• Add two multi-story buildings with a hotel, ground floor commercial uses and upper story

• The project also includes a public greenway connection behind the proposed structures