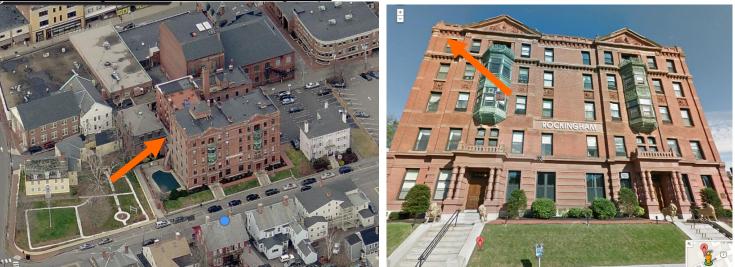

### Aerial Image, Street View and Zoning Map:

Aerial and Street View Image

Zoning Map

• This exceptionally large, multi-storied brick structure is a landmark building that is located along State Street and is surrounded with many focal and contributing structures. The neighborhood is predominantly 2.5 to 3 story wooden residential structures with narrow setbacks from the street.

• The applicant proposes to replace 5 existing vinyl windows with an aluminum-clad Pella

Note that previous blanket approval from the HDC (2-1-2012) stated that all the windows would be Anderson 400 series – full-divided light with spacer bar, a Terratone bronze color with half