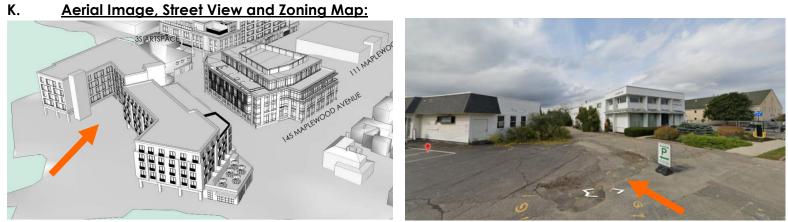

### 1 & 31 RAYNES AVE. (LUHD-234) **CERTIFICATE OF APPROVAL WORK SESSION #B**

### Existing Conditions: Zoning District: CD4 Land Use: Vacant / Gym Land Area: 2.4 Acres +/-

- Estimated Age of Structure: <u>c.1960s</u>
- Building Style: <u>Contemporary</u> Historical Significance: <u>NA</u>
- Public View of Proposed Work: View from Maplewood and Raynes Ave.
- Unique Features: NA
- Neighborhood Association: Downtown
- B. Proposed Work: To construct a 4-5 story mixed-use building(s).

### I. Neighborhood Context:

newer infill commercial structures along Vaughan St. and Raynes Ave.

### Design Guideline Reference – Guidelines for Commercial Developments and Storefronts (12).

Zoning Map

a. The building is located along Maplewood Ave. and Raynes Ave. along the North Mill Pond. It is surrounded with many 2-2.5 story wood-sided historic structures along Maplewood Ave. and