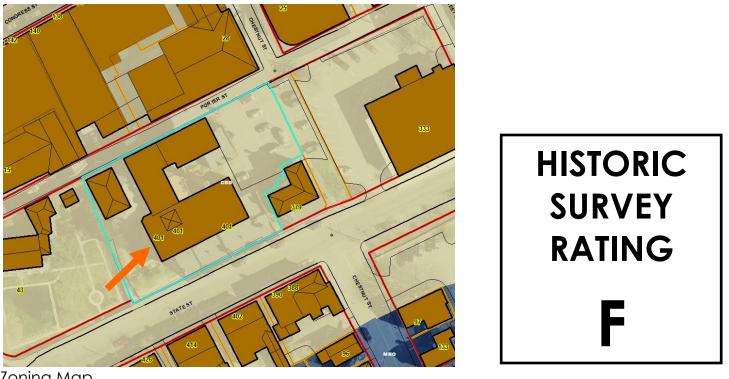

### **Existing Conditions:**

- Zoning District: CD5
- Land Use: Commercial
- Land Area: 8,241 SF +/-
- Estimated Age of Structure: c.1931
- Building Style: Modern
- Number of Stories: 1
- Historical Significance: Intrusion Public View of Proposed Work: View from Congress Streets
- Unique Features: NA
- Neighborhood Association: Downtown
- B. Proposed Work: Replace storefront system.

### Design Guideline Reference – Guidelines for Windows & Doors (08), Signs & Awnings (11) and Commercial Development and Storefronts (12).

K. Aerial Image, Street View and Zoning Map:

Aerial and Streetview Images

Zoning Map

• The building is located in the heart of the business district on Congress Street and is surrounded by

|               |    | INFO/ EVALUATION CRITERIA                      | SUBJE                | CT PROPERTY                | NEIG                             | HBORHOOD CONTEXT                    |  |  |  |  |
|---------------|----|------------------------------------------------|----------------------|----------------------------|----------------------------------|-------------------------------------|--|--|--|--|
|               |    | Project Information                            | Existing<br>Building | Proposed<br>Building (+/-) | Abutting Structures<br>(Average) | Surrounding Structures<br>(Average) |  |  |  |  |
|               |    | GENERAL BUILDING INFORMATION                   | (ESTIMAT             | ED FROM THE TAX MAPS & AS  | SESSOR'S INFO)                   |                                     |  |  |  |  |
|               | 1  | Gross Floor Area (SF)                          | •                    |                            |                                  |                                     |  |  |  |  |
|               | 2  |                                                |                      |                            |                                  |                                     |  |  |  |  |
|               | 3  | Building Height / Street-Width Ratio           |                      |                            | MINOR PROJEC                     | <b>`T</b>                           |  |  |  |  |
|               | 4  |                                                |                      |                            |                                  |                                     |  |  |  |  |
|               | 5  | Building Height – Street Wall / Cornice (Feet) |                      | - INISTALL NIEW/           | <b>STOREFRONT WINDOW</b>         |                                     |  |  |  |  |
|               | 6  | Number of Stories                              |                      |                            | SIOKEFROINT WINDOW               | NS & DOOKS ONLT -                   |  |  |  |  |
| 1             | 7  | Building Coverage (% Building on the Lot)      |                      |                            |                                  |                                     |  |  |  |  |
|               |    | PROJECT REVIEW ELEMENT                         | APPLICA              | NT'S COMMENTS              | HDC SUGGESTIONS                  | APPROPRIATENESS                     |  |  |  |  |
| E             | 8  | Scale (i.e. height, volume, coverage)          |                      |                            |                                  | 🗆 Appropriate 🗆 Inappropriate       |  |  |  |  |
| LEX           | 9  |                                                |                      |                            |                                  |                                     |  |  |  |  |
| ONTEXT        | 10 |                                                |                      |                            |                                  | Appropriate Inappropriate           |  |  |  |  |
| ŭ             | 11 |                                                |                      |                            |                                  | □ Appropriate □ Inappropriate       |  |  |  |  |
|               | 12 |                                                |                      |                            |                                  | □ Appropriate □ Inappropriate       |  |  |  |  |
|               | 13 |                                                |                      |                            |                                  | Appropriate      Inappropriate      |  |  |  |  |
|               | 14 |                                                |                      |                            |                                  | □ Appropriate □ Inappropriate       |  |  |  |  |
|               | 15 |                                                |                      |                            |                                  |                                     |  |  |  |  |
| MEMBERS       | 14 |                                                |                      |                            |                                  | □ Appropriate □ Inappropriate       |  |  |  |  |
|               | 17 |                                                |                      |                            |                                  | Appropriate      Inappropriate      |  |  |  |  |
| rs            |    |                                                |                      |                            |                                  | Appropriate      Inappropriate      |  |  |  |  |
| MATERIALS     | 19 |                                                |                      |                            |                                  | Appropriate      Inappropriate      |  |  |  |  |
| ٩TE           | 20 |                                                |                      |                            |                                  | Appropriate      Inappropriate      |  |  |  |  |
| Ž             | 21 |                                                |                      |                            |                                  | Appropriate      Inappropriate      |  |  |  |  |
| ې<br>م        | 2  |                                                |                      |                            |                                  | Appropriate      Inappropriate      |  |  |  |  |
| DESIGN        | 23 |                                                |                      |                            |                                  | Appropriate      Inappropriate      |  |  |  |  |
| )ES           | 24 |                                                |                      |                            |                                  | Appropriate      Inappropriate      |  |  |  |  |
| G             | 25 |                                                |                      |                            |                                  | Appropriate      Inappropriate      |  |  |  |  |
| <b>JILDIN</b> | 20 |                                                |                      |                            |                                  | Appropriate      Inappropriate      |  |  |  |  |
|               | 27 |                                                |                      |                            |                                  | Appropriate      Inappropriate      |  |  |  |  |
| BU            |    |                                                |                      |                            |                                  | Appropriate      Inappropriate      |  |  |  |  |
|               | 29 |                                                |                      |                            |                                  | Appropriate      Inappropriate      |  |  |  |  |
| 1             | 30 |                                                |                      |                            |                                  | Appropriate      Inappropriate      |  |  |  |  |
|               | 31 |                                                |                      |                            |                                  | Appropriate      Inappropriate      |  |  |  |  |
|               | 32 |                                                |                      |                            |                                  | Appropriate      Inappropriate      |  |  |  |  |
|               | 33 |                                                |                      |                            |                                  | Appropriate      Inappropriate      |  |  |  |  |
|               | 34 |                                                |                      |                            |                                  | Appropriate      Inappropriate      |  |  |  |  |
|               | 35 |                                                |                      |                            |                                  | Appropriate      Inappropriate      |  |  |  |  |
| Z             | 36 |                                                |                      |                            |                                  | Appropriate      Inappropriate      |  |  |  |  |
| DESIGN        | 37 |                                                |                      |                            |                                  | Appropriate      Inappropriate      |  |  |  |  |
| DE            | 38 |                                                |                      |                            |                                  | Appropriate      Inappropriate      |  |  |  |  |
| SITE          | 39 |                                                |                      |                            |                                  | Appropriate      Inappropriate      |  |  |  |  |
| S             |    |                                                |                      |                            |                                  |                                     |  |  |  |  |