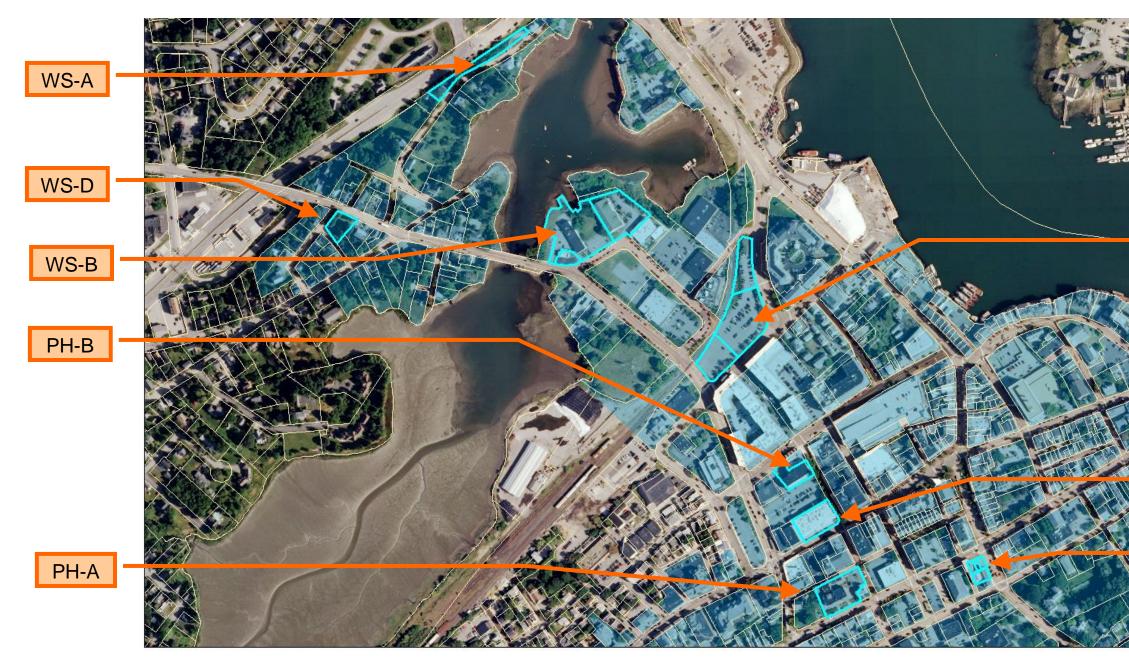

LUHD-406)
- Recommend Approval
- Recommend Approval
- Recommend Approval
- Recommend Approval

### **PUBLIC HEARINGS – EXTENSION REQUEST:**

1. 266-278 State Street (LU-19-79) (New infill building)

## **PUBLIC HEARINGS – NEW BUSINESS:**

1. 131 Congress Street (LU-21-201) (new storefront)

### **PUBLIC HEARINGS - OLD BUSINESS:**

A. 401 State Street (LU-21-190) (replace windows) 64 Vaughan St. (LU-21-214) (bricks, balconies and roof) Β.

## WORK SESSIONS - OLD BUSINESS:

- A. 137 Northwest. (LUHD-296) (new single family)
- B. 1 Raynes Ave. (LUHD-234) (two new mixed-use buildings)
- C. 2 Russell / O Deer St. (LUHD-366) (2 new buildings)
- D. 0 Maplewood Ave. (LUHD-390) (new single family

### December 8th MEETING

 Work Session Discussion on Historic District Ordinance and Administration



## LOCATOR MAP



### **Project Evaluation Form: Permit Requested: Meeting Type:**

### **131 CONGRESS STREET CERTIFICATE OF APPROVAL PUBLIC HEARING #1**

### A. Property Information - General:

### **Existing Conditions:**

- Zoning District: CD5
- Land Use: Commercial
- Land Area: 8,241 SF +/-
- Estimated Age of Structure: c.1931
- Building Style: Modern
- Number of Stories: 1
- Historical Significance: Intrusion Public View of Proposed Work: View from Congress Streets
- Unique Features: NA
- Neighborhood Association: Downtown
- B. Proposed Work: Replace storefront system.

### C. Other Permits Required:



| Board of Adjustmer | ٦t |
|--------------------|----|
|--------------------|----|

| _             |     |      |      |      |
|---------------|-----|------|------|------|
| Plan