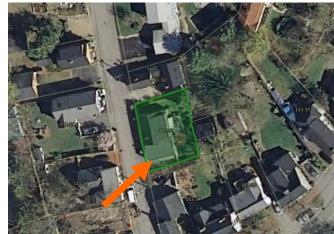

#### J. <u>Background, Comments & Suggested Actions:</u>

- The Applicant is seeking to:
  - i. Increase the height of the existing garage.
  - ii. Andersen 400 Series Windows are proposed
  - iii. A large shed dormer is proposed in the attic of the garage on the rear elevation.
  - iv. The garage door will be replaced
- Note that this application received a variance at the BOA meeting on 7-16-19 and HDC approval on 10-7-19.
- Design Guideline Reference: Guidelines for Roofing (04) and Windows & **Doors** (08)

#### K. Aerial Images and Maps:

Aerial and Street View Image

**Zoning Map** 

|                   |                 | 15 MOUNT V                                                                                                                                   | ERNON STREE                                 | T – EXTENSION              | REQUEST / PUBLIC HE                 | EARING #1 (MODERATE)                                                                           |                                          |
|-------------------|-----------------|----------------------------------------------------------------------------------------------------------------------------------------------|---------------------------------------------|----------------------------|-------------------------------------|------------------------------------------------------------------------------------------------|------------------------------------------|
|                   |                 | INFO/ EVALUATION CRITERIA                                                                                                                    | SUBJEC                                      | T PROPERTY                 | NEI                                 | GHBORHOOD CONTEXT                                                                              |                                          |
|                   |                 | Project Information                                                                                                                          | Existing<br>Building                        | Proposed<br>Building (+/-) | Abutting Structures<br>(Average)    | Surrounding Structures<br>(Average)                                                            | <b>5</b> 12                              |
|                   |                 | GENERAL BUILDING INFORMATION                                                                                                                 | (ESTIMATED                                  | FROM THE TAX MAPS & AS     | SESSOR'S INFO)                      |                                                                                                |                                          |
| STAFF             | 1               | Gross Floor Area (SF)                                                                                                                        |                                             |                            |                                     |                                                                                                | FOR AISSION ate: 11-5                    |
| <u> </u>          | 2               | Floor Area Ratio (GFA/ Lot Area)                                                                                                             |                                             | _                          |                                     |                                                                                                |                                          |
| 7                 | 3               | Building Height / Street-Width Ratio                                                                                                         |                                             | Λ                          | MODERATE PRO.                       | IFCT                                                                                           |                                          |
|                   | 4               | Building Height – Zoning (Feet)                                                                                                              |                                             |                            |                                     |                                                                                                | T Si es                                  |
|                   | 5               | Building Height – Street Wall / Cornice (Feet)                                                                                               | – ADD                                       | A SECOND STO               | RY OVER GARAGE &                    | ADD REAR DORMER ONI                                                                            | .Y -   <b></b> , ≥ ŏ                     |
|                   | 6               | Number of Stories                                                                                                                            |                                             |                            | -                                   |                                                                                                | <b>Z</b> ≥ -                             |
|                   | 7               | Building Coverage (% Building on the Lot)                                                                                                    |                                             |                            |                                     |                                                                                                |                                          |
|                   |                 | PROJECT REVIEW ELEMENT                                                                                                                       | HDC CC                                      | OMMENTS                    | HDC SUGGESTION                      |                                                                                                |                                          |
| ×                 | 8               | Scale (i.e. height, volume, coverage)                                                                                                        |                                             |                            |                                     | ☐ Appropriate ☐ Inap                                                                           | propriate                                |
| ONTEXT            | 9               | Placement (i.e. setbacks, alignment)                                                                                                         |                                             |                            |                                     | ☐ Appropriate ☐ Inap                                                                           | propriate   - U 4.                       |
| 0                 | <b>`</b>        | Massing (i.e. modules, banding, stepbacks)                                                                                                   |                                             |                            |                                     | □ Appropriate □ Inap                                                                           | propriate                                |
| _                 | 11              | Architectural Style (i.e. traditional – modern)                                                                                              |                                             |                            |                                     | ☐ Appropriate ☐ Inap                                                                           | propriate                                |
| 2                 | 12              | Roofs                                                                                                                                        |                                             |                            |                                     | □ Appropriate □ Inap                                                                           | propriate 3 2.                           |
| !                 | 13              | Style and Slope                                                                                                                              |                                             |                            |                                     | ☐ Appropriate ☐ Inap                                                                           | propriate Z                              |
| :                 | 14              | Roof Projections (i.e. chimneys, vents, dormers)                                                                                             |                                             |                            |                                     | □ Appropriate □ Inap                                                                           | propriate S S                            |
|                   | 15              | Roof Materials                                                                                                                               |                                             |                            |                                     | ☐ Appropriate ☐ Inap                                                                           | propriate Z                              |
| :                 | 16              | Cornice Line                                                                                                                                 |                                             |                            |                                     | ☐ Appropriate ☐ Inap                                                                           | propriate > 2 =                          |
|                   | 17              | Eaves, Gutters and Downspouts                                                                                                                |                                             |                            |                                     | ☐ Appropriate ☐ Inap                                                                           | propriate W S                            |
| FRIALS            | 18              | Walls                                                                                                                                        |                                             |                            |                                     | ☐ Appropriate ☐ Inap                                                                           | propriate <b>I</b>                       |
| F   F             | 19              | Number and Material                                                                                                                          |                                             |                            |                                     | ☐ Appropriate ☐ Inap                                                                           | propriate > I                            |
| A                 | 20              | Projections (i.e. bays, balconies)                                                                                                           |                                             |                            |                                     | ☐ Appropriate ☐ Inap                                                                           |                                          |
| \ \ \ \ \         | :               | Doors and windows                                                                                                                            |                                             |                            |                                     | ☐ Appropriate ☐ Inap                                                                           | propriate Z 3                            |
| Ž                 | 22              | Window Openings and Proportions                                                                                                              |                                             |                            |                                     | ☐ Appropriate ☐ Inap                                                                           | propriate                                |
| ESIGN & MATERIALS | 23              | Window Casing/ Trim                                                                                                                          |                                             |                            |                                     | ☐ Appropriate ☐ Inap                                                                           | propriate                                |
|                   | <u> </u>        | Window Shutters / Hardware                                                                                                                   |                                             |                            |                                     | □ Appropriate □ Inap                                                                           | propriate propriate                      |
| )   ပ္            |                 | Storm Windows / Screens / Awnings                                                                                                            |                                             |                            |                                     | ☐ Appropriate ☐ Inap                                                                           | propriate                                |
|                   | 26              | Doors                                                                                                                                        |                                             |                            |                                     | ☐ Appropriate ☐ Inap                                                                           | , , , , , , , , , , , , , , , , , , ,    |
|                   | 27              | Porches and Balconies                                                                                                                        |                                             |                            |                                     | □ Appropriate □ Inap                                                                           | propriate                                |
| 5   "             |                 | Projections (i.e. porch, portico, canopy)                                                                                                    |                                             |                            |                                     | ☐ Appropriate ☐ Inap                                                                           | propriate                                |
| )                 | 29              | Landings/ Steps / Stoop / Railings                                                                                                           |                                             |                            |                                     | □ Appropriate □ Inap                                                                           | · · · · · · · · · · · · · · · · · · ·    |
| 2                 | 30              | Lighting (i.e. wall, post)                                                                                                                   |                                             |                            |                                     | □ Appropriate □ Inap                                                                           |                                          |
|                   | 31              | Signs (i.e. projecting, wall)                                                                                                                |                                             |                            |                                     | □ Appropriate □ Inap                                                                           |                                          |
| 5                 | 32              | Mechanicals (i.e. HVAC, generators)                                                                                                          |                                             |                            |                                     | □ Appropriate □ Inap                                                                           |                                          |
| ≣                 | 33              | Decks                                                                                                                                        |                                             |                            |                                     | □ Appropriate □ Inap                                                                           |                                          |
| <u> </u>          | 34              | Garages (i.e. doors, placement)                                                                                                              |                                             |                            |                                     | ☐ Appropriate ☐ Inap                                                                           | the residence of the second              |
| DESIGN            | 35              | Fence / Walls / Screenwalls (i.e. materials, type)                                                                                           |                                             |                            |                                     | ☐ Appropriate ☐ Inap                                                                           |                                          |
|                   | 36              | Grading (i.e. ground floor height, street edge)                                                                                              |                                             |                            |                                     | □ Appropriate □ Inap                                                                           |                                          |
| H                 | 37              | Landscaping (i.e. gardens, planters, street trees)                                                                                           |                                             |                            |                                     | ☐ Appropriate ☐ Inap                                                                           |                                          |
| SITE              |                 | Driveways (i.e. location, material, screening)                                                                                               |                                             |                            |                                     | □ Appropriate □ Inap                                                                           |                                          |
|                   | 39              | Parking (i.e. location, access, visibility)                                                                                                  |                                             |                            |                                     | □ Appropriate □ Inap                                                                           | propriate                                |
| <u>H.</u>         | 1. Pro<br>2. As | se and Intent: eserve the integrity of the District: sessment of the Historical Significance: conservation and enhancement of property value | □ Yes □ No<br>□ Yes □ No<br>∪es: □ Yes □ No | 5. Con                     | •                                   | e District:  nitectural and historic character:  nd welfare of the District to the city reside | ☐ Yes☐ Yes☐ Yes☐ Yes☐ Yes☐ Yes☐ Yes☐ Yes |
| I.                | Review<br>1. Co | w Criteria / Findings of Fact:  consistent with special and defining character of sympatibility of design with surrounding properties        | surrounding propertie                       | s: 🗆 Yes 🗆 No 3. Relo      | ation to historic and architectural | value of existing structure:                                                                   | s   No<br>s   No                         |