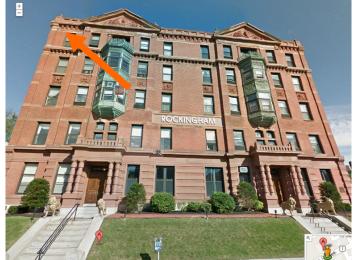

#### K. Aerial Images and Maps:

Aerial and Street View Image

**Zoning Map** 

|                   |                 | 15 MOUNT V                                                                                                                                   | ERNON STREE                                 | T – EXTENSION              | REQUEST / PUBLIC HE                 | EARING #1 (MODERATE)                                                                           |                                          |
|-------------------|-----------------|----------------------------------------------------------------------------------------------------------------------------------------------|---------------------------------------------|----------------------------|-------------------------------------|------------------------------------------------------------------------------------------------|------------------------------------------|
|                   |                 | INFO/ EVALUATION CRITERIA                                                                                                                    | SUBJEC                                      | T PROPERTY                 | NEI                                 | GHBORHOOD CONTEXT                                                                              |                                          |
|                   |                 | Project Information                                                                                                                          | Existing<br>Building                        | Proposed<br>Building (+/-) | Abutting Structures<br>(Average)    | Surrounding Structures<br>(Average)                                                            | <b>5</b> 12                              |
|                   |                 | GENERAL BUILDING INFORMATION                                                                                                                 | (ESTIMATED                                  | FROM THE TAX MAPS & AS     | SESSOR'S INFO)                      |                                                                                                |                                          |
| STAFF             | 1               | Gross Floor Area (SF)                                                                                                                        |                                             |                            |                                     |                                                                                                | FOR AISSION ate: 11-5                    |
| <u> </u>          | 2               | Floor Area Ratio (GFA/ Lot Area)                                                                                                             |                                             | _                          |                                     |                                                                                                |                                          |
| 7                 | 3               | Building Height / Street-Width Ratio                                                                                                         |                                             | Λ                          | MODERATE PRO.                       | IFCT                                                                                           |                                          |
|                   | 4               | Building Height – Zoning (Feet)                                                                                                              |                                             |                            |                                     |                                                                                                | T Si es                                  |
|                   | 5               | Building Height – Street Wall / Cornice (Feet)                                                                                               | – ADD                                       | A SECOND STO               | RY OVER GARAGE &                    | ADD REAR DORMER ONI                                                                            | .Y -   <b></b> , ≥ ŏ                     |
|                   | 6               | Number of Stories                                                                                                                            |                                             |                            | -                                   |                                                                                                | <b>Z</b> ≥ -                             |
|                   | 7               | Building Coverage (% Building on the Lot)                                                                                                    |                                             |                            |                                     |                                                                                                |                                          |
|                   |                 | PROJECT REVIEW ELEMENT                                                                                                                       | HDC CC                                      | OMMENTS                    | HDC SUGGESTION                      |                                                                                                |                                          |
| ×                 | 8               | Scale (i.e. height, volume, coverage)                                                                                                        |                                             |                            |                                     | ☐ Appropriate ☐ Inap                                                                           | propriate                                |
| ONTEXT            | 9               | Placement (i.e. setbacks, alignment)                                                                                                         |                                             |                            |                                     | ☐ Appropriate ☐ Inap                                                                           | propriate   - U 4.                       |
| 0                 | <b>`</b>        | Massing (i.e. modules, banding, stepbacks)                                                                                                   |                                             |                            |                                     | □ Appropriate □ Inap                                                                           | propriate                                |
| _                 | 11              | Architectural Style (i.e. traditional – modern)                                                                                              |                                             |                            |                                     | ☐ Appropriate ☐ Inap                                                                           | propriate                                |
| 2                 | 12              | Roofs                                                                                                                                        |                                             |                            |                                     | □ Appropriate □ Inap                                                                           | propriate 3 2.                           |
| !                 | 13              | Style and Slope                                                                                                                              |                                             |                            |                                     | ☐ Appropriate ☐ Inap                                                                           | propriate Z                              |
| :                 | 14              | Roof Projections (i.e. chimneys, vents, dormers)                                                                                             |                                             |                            |                                     | □ Appropriate □ Inap                                                                           | propriate S S                            |
|                   | 15              | Roof Materials                                                                                                                               |                                             |                            |                                     | ☐ Appropriate ☐ Inap                                                                           | propriate Z                              |
| :                 | 16              | Cornice Line                                                                                                                                 |                                             |                            |                                     | ☐ Appropriate ☐ Inap                                                                           | propriate > 2 =                          |
|                   | 17              | Eaves, Gutters and Downspouts                                                                                                                |                                             |                            |                                     | ☐ Appropriate ☐ Inap                                                                           | propriate W S                            |
| FRIALS            | 18              | Walls                                                                                                                                        |                                             |                            |                                     | ☐ Appropriate ☐ Inap                                                                           | propriate <b>I</b>                       |
| F   F             | 19              | Number and Material                                                                                                                          |                                             |                            |                                     | ☐ Appropriate ☐ Inap                                                                           | propriate > I                            |
| A                 | 20              | Projections (i.e. bays, balconies)                                                                                                           |                                             |                            |                                     | ☐ Appropriate ☐ Inap                                                                           |                                          |
| \ \ \ \ \         | :               | Doors and windows                                                                                                                            |                                             |                            |                                     | ☐ Appropriate ☐ Inap                                                                           | propriate Z 3                            |
| Ž                 | 22              | Window Openings and Proportions                                                                                                              |                                             |                            |                                     | ☐ Appropriate ☐ Inap                                                                           | propriate                                |
| ESIGN & MATERIALS | 23              | Window Casing/ Trim                                                                                                                          |                                             |                            |                                     | ☐ Appropriate ☐ Inap                                                                           | propriate                                |
|                   | <u> </u>        | Window Shutters / Hardware                                                                                                                   |                                             |                            |                                     | □ Appropriate □ Inap                                                                           | propriate propriate                      |
| )   ပ္            |                 | Storm Windows / Screens / Awnings                                                                                                            |                                             |                            |                                     | ☐ Appropriate ☐ Inap                                                                           | propriate                                |
|                   | 26              | Doors                                                                                                                                        |                                             |                            |                                     | ☐ Appropriate ☐ Inap                                                                           | , , , , , , , , , , , , , , , , , , ,    |
|                   | 27              | Porches and Balconies                                                                                                                        |                                             |                            |                                     | □ Appropriate □ Inap                                                                           | propriate                                |
| 5   "             |                 | Projections (i.e. porch, portico, canopy)                                                                                                    |                                             |                            |                                     | ☐ Appropriate ☐ Inap                                                                           | propriate                                |
| )                 | 29              | Landings/ Steps / Stoop / Railings                                                                                                           |                                             |                            |                                     | □ Appropriate □ Inap                                                                           | · · · · · · · · · · · · · · · · · · ·    |
| 2                 | 30              | Lighting (i.e. wall, post)                                                                                                                   |                                             |                            |                                     | □ Appropriate □ Inap                                                                           |                                          |
|                   | 31              | Signs (i.e. projecting, wall)                                                                                                                |                                             |                            |                                     | □ Appropriate □ Inap                                                                           |                                          |
| 5                 | 32              | Mechanicals (i.e. HVAC, generators)                                                                                                          |                                             |                            |                                     | □ Appropriate □ Inap                                                                           |                                          |
| ≣                 | 33              | Decks                                                                                                                                        |                                             |                            |                                     | □ Appropriate □ Inap                                                                           |                                          |
| <u> </u>          | 34              | Garages (i.e. doors, placement)                                                                                                              |                                             |                            |                                     | ☐ Appropriate ☐ Inap                                                                           | the residence of the second              |
| DESIGN            | 35              | Fence / Walls / Screenwalls (i.e. materials, type)                                                                                           |                                             |                            |                                     | ☐ Appropriate ☐ Inap                                                                           |                                          |
|                   | 36              | Grading (i.e. ground floor height, street edge)                                                                                              |                                             |                            |                                     | □ Appropriate □ Inap                                                                           |                                          |
| H                 | 37              | Landscaping (i.e. gardens, planters, street trees)                                                                                           |                                             |                            |                                     | ☐ Appropriate ☐ Inap                                                                           |                                          |
| SITE              |                 | Driveways (i.e. location, material, screening)                                                                                               |                                             |                            |                                     | □ Appropriate □ Inap                                                                           |                                          |
|                   | 39              | Parking (i.e. location, access, visibility)                                                                                                  |                                             |                            |                                     | □ Appropriate □ Inap                                                                           | propriate                                |
| <u>H.</u>         | 1. Pro<br>2. As | se and Intent: eserve the integrity of the District: sessment of the Historical Significance: conservation and enhancement of property value | □ Yes □ No<br>□ Yes □ No<br>∪es: □ Yes □ No | 5. Con                     | •                                   | e District:  nitectural and historic character:  nd welfare of the District to the city reside | ☐ Yes☐ Yes☐ Yes☐ Yes☐ Yes☐ Yes☐ Yes☐ Yes |
| I.                | Review<br>1. Co | w Criteria / Findings of Fact:  consistent with special and defining character of sympatibility of design with surrounding properties        | surrounding propertie                       | s: 🗆 Yes 🗆 No 3. Relo      | ation to historic and architectural | value of existing structure:                                                                   | s   No<br>s   No                         |

#### **Existing Conditions:**

- Zoning District: Central Business District B (CBB)
- Land Use: Mixed-Use
- Land Area: 30,760 SF +/-
- Estimated Age of Structure: c.1880
- Building Style: <u>High Victorian Gothic</u> Number of Stories: 5
- Historical Significance: Focal Structure
- Public View of Proposed Work: No View from State Street
- Unique Features: Important structure to commemorate American colonial revival
- Neighborhood Association: Downtown Residents

#### J. Staff Comments and Suggestions for Consideration:

- The applicant proposes to replace 5 existing vinyl windows with an aluminum-clad Pella replacement window.
- The windows are proposed to be double-hung with no muntins.
- Note that previous blanket approval from the HDC (2-1-2012) stated that all the windows would be Anderson 400 series – full-divided light with spacer bar, a Terratone bronze color with half screens.