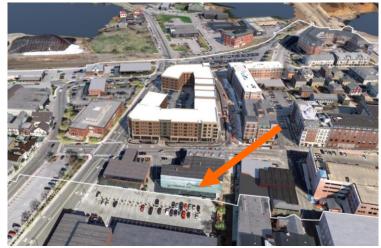

#### K. Aerial Images and Maps:

Aerial and Street View Image

**Zoning Map** 

|                   |                 | 15 MOUNT V                                                                                                                                   | ERNON STREE                                 | T – EXTENSION              | REQUEST / PUBLIC HE                 | EARING #1 (MODERATE)                                                                           |                                          |
|-------------------|-----------------|----------------------------------------------------------------------------------------------------------------------------------------------|---------------------------------------------|----------------------------|-------------------------------------|------------------------------------------------------------------------------------------------|------------------------------------------|
|                   |                 | INFO/ EVALUATION CRITERIA                                                                                                                    | SUBJEC                                      | T PROPERTY                 | NEI                                 | GHBORHOOD CONTEXT                                                                              |                                          |
|                   |                 | Project Information                                                                                                                          | Existing<br>Building                        | Proposed<br>Building (+/-) | Abutting Structures<br>(Average)    | Surrounding Structures<br>(Average)                                                            | <b>5</b> 12                              |
|                   |                 | GENERAL BUILDING INFORMATION                                                                                                                 | (ESTIMATED                                  | FROM THE TAX MAPS & AS     | SESSOR'S INFO)                      |                                                                                                |                                          |
| STAFF             | 1               | Gross Floor Area (SF)                                                                                                                        |                                             |                            |                                     |                                                                                                | FOR AISSION ate: 11-5                    |
| <u> </u>          | 2               | Floor Area Ratio (GFA/ Lot Area)                                                                                                             |                                             | _                          |                                     |                                                                                                |                                          |
| 7                 | 3               | Building Height / Street-Width Ratio                                                                                                         |                                             | Λ                          | MODERATE PRO.                       | IFCT                                                                                           |                                          |
|                   | 4               | Building Height – Zoning (Feet)                                                                                                              |                                             |                            |                                     |                                                                                                | T Si es                                  |
|                   | 5               | Building Height – Street Wall / Cornice (Feet)                                                                                               | – ADD                                       | A SECOND STO               | RY OVER GARAGE &                    | ADD REAR DORMER ONI                                                                            | .Y -   <b></b> , ≥ ŏ                     |
|                   | 6               | Number of Stories                                                                                                                            |                                             |                            | -                                   |                                                                                                | <b>Z</b> ≥ -                             |
|                   | 7               | Building Coverage (% Building on the Lot)                                                                                                    |                                             |                            |                                     |                                                                                                |                                          |
|                   |                 | PROJECT REVIEW ELEMENT                                                                                                                       | HDC CC                                      | OMMENTS                    | HDC SUGGESTION                      |                                                                                                |                                          |
| ×                 | 8               | Scale (i.e. height, volume, coverage)                                                                                                        |                                             |                            |                                     | ☐ Appropriate ☐ Inap                                                                           | propriate                                |
| ONTEXT            | 9               | Placement (i.e. setbacks, alignment)                                                                                                         |                                             |                            |                                     | ☐ Appropriate ☐ Inap                                                                           | propriate   - U 4.                       |
| 0                 | <b>`</b>        | Massing (i.e. modules, banding, stepbacks)                                                                                                   |                                             |                            |                                     | □ Appropriate □ Inap                                                                           | propriate                                |
| _                 | 11              | Architectural Style (i.e. traditional – modern)                                                                                              |                                             |                            |                                     | ☐ Appropriate ☐ Inap                                                                           | propriate                                |
| 2                 | 12              | Roofs                                                                                                                                        |                                             |                            |                                     | □ Appropriate □ Inap                                                                           | propriate 3 2.                           |
| !                 | 13              | Style and Slope                                                                                                                              |                                             |                            |                                     | ☐ Appropriate ☐ Inap                                                                           | propriate Z                              |
| :                 | 14              | Roof Projections (i.e. chimneys, vents, dormers)                                                                                             |                                             |                            |                                     | □ Appropriate □ Inap                                                                           | propriate S S                            |
|                   | 15              | Roof Materials                                                                                                                               |                                             |                            |                                     | ☐ Appropriate ☐ Inap                                                                           | propriate Z                              |
| :                 | 16              | Cornice Line                                                                                                                                 |                                             |                            |                                     | ☐ Appropriate ☐ Inap                                                                           | propriate > 2 =                          |
|                   | 17              | Eaves, Gutters and Downspouts                                                                                                                |                                             |                            |                                     | ☐ Appropriate ☐ Inap                                                                           | propriate W S                            |
| FRIALS            | 18              | Walls                                                                                                                                        |                                             |                            |                                     | ☐ Appropriate ☐ Inap                                                                           | propriate <b>I</b>                       |
| F   F             | 19              | Number and Material                                                                                                                          |                                             |                            |                                     | ☐ Appropriate ☐ Inap                                                                           | propriate > I                            |
| A                 | 20              | Projections (i.e. bays, balconies)                                                                                                           |                                             |                            |                                     | ☐ Appropriate ☐ Inap                                                                           |                                          |
| \ \ \ \ \         | :               | Doors and windows                                                                                                                            |                                             |                            |                                     | ☐ Appropriate ☐ Inap                                                                           | propriate Z 3                            |
| Ž                 | 22              | Window Openings and Proportions                                                                                                              |                                             |                            |                                     | ☐ Appropriate ☐ Inap                                                                           | propriate                                |
| ESIGN & MATERIALS | 23              | Window Casing/ Trim                                                                                                                          |                                             |                            |                                     | ☐ Appropriate ☐ Inap                                                                           | propriate                                |
|                   | <u> </u>        | Window Shutters / Hardware                                                                                                                   |                                             |                            |                                     | □ Appropriate □ Inap                                                                           | propriate propriate                      |
| )   ပ္            |                 | Storm Windows / Screens / Awnings                                                                                                            |                                             |                            |                                     | ☐ Appropriate ☐ Inap                                                                           | propriate                                |
|                   | 26              | Doors                                                                                                                                        |                                             |                            |                                     | ☐ Appropriate ☐ Inap                                                                           | , , , , , , , , , , , , , , , , , , ,    |
|                   | 27              | Porches and Balconies                                                                                                                        |                                             |                            |                                     | □ Appropriate □ Inap                                                                           | propriate                                |
| 5   "             |                 | Projections (i.e. porch, portico, canopy)                                                                                                    |                                             |                            |                                     | ☐ Appropriate ☐ Inap                                                                           | propriate                                |
| )                 | 29              | Landings/ Steps / Stoop / Railings                                                                                                           |                                             |                            |                                     | □ Appropriate □ Inap                                                                           | · · · · · · · · · · · · · · · · · · ·    |
| 2                 | 30              | Lighting (i.e. wall, post)                                                                                                                   |                                             |                            |                                     | □ Appropriate □ Inap                                                                           |                                          |
|                   | 31              | Signs (i.e. projecting, wall)                                                                                                                |                                             |                            |                                     | □ Appropriate □ Inap                                                                           |                                          |
| 5                 | 32              | Mechanicals (i.e. HVAC, generators)                                                                                                          |                                             |                            |                                     | □ Appropriate □ Inap                                                                           |                                          |
| ≣                 | 33              | Decks                                                                                                                                        |                                             |                            |                                     | □ Appropriate □ Inap                                                                           |                                          |
| <u> </u>          | 34              | Garages (i.e. doors, placement)                                                                                                              |                                             |                            |                                     | ☐ Appropriate ☐ Inap                                                                           | the residence of the second              |
| DESIGN            | 35              | Fence / Walls / Screenwalls (i.e. materials, type)                                                                                           |                                             |                            |                                     | ☐ Appropriate ☐ Inap                                                                           |                                          |
|                   | 36              | Grading (i.e. ground floor height, street edge)                                                                                              |                                             |                            |                                     | □ Appropriate □ Inap                                                                           |                                          |
| H                 | 37              | Landscaping (i.e. gardens, planters, street trees)                                                                                           |                                             |                            |                                     | ☐ Appropriate ☐ Inap                                                                           |                                          |
| SITE              |                 | Driveways (i.e. location, material, screening)                                                                                               |                                             |                            |                                     | □ Appropriate □ Inap                                                                           |                                          |
|                   | 39              | Parking (i.e. location, access, visibility)                                                                                                  |                                             |                            |                                     | □ Appropriate □ Inap                                                                           | propriate                                |
| <u>H.</u>         | 1. Pro<br>2. As | se and Intent: eserve the integrity of the District: sessment of the Historical Significance: conservation and enhancement of property value | □ Yes □ No<br>□ Yes □ No<br>∪es: □ Yes □ No | 5. Con                     | •                                   | e District:  nitectural and historic character:  nd welfare of the District to the city reside | ☐ Yes☐ Yes☐ Yes☐ Yes☐ Yes☐ Yes☐ Yes☐ Yes |
| I.                | Review<br>1. Co | w Criteria / Findings of Fact:  consistent with special and defining character of sympatibility of design with surrounding properties        | surrounding propertie                       | s: 🗆 Yes 🗆 No 3. Relo      | ation to historic and architectural | value of existing structure:                                                                   | s   No<br>s   No                         |