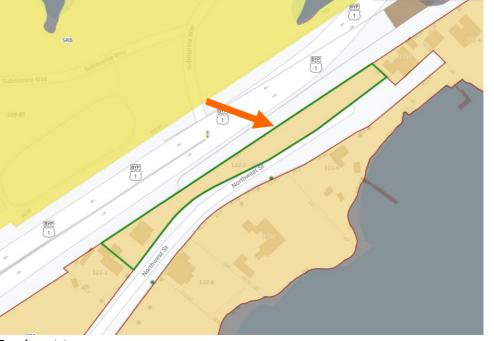

#### **WORK SESSIONS - OLD BUSINESS:**

- A. 137 Northwest. (LUHD-296) (new single family)
- B. 1 Raynes Ave. (LUHD-234) (two new mixed-use buildings)
- C. 2 Russell / O Deer St. (LUHD-366) (2 new buildings)
- D. 0 Maplewood Ave. (LUHD-390) (new single family