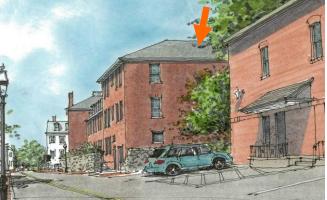

**Project Evaluation Form: 401 STATE STREET (LU-21-190) Permit Requested: CERTIFICATE OF APPROVAL PUBLIC HEARING #2 Meeting Type:** 

#### **Existing Conditions:**

- Zoning District: Central Business District B (CBB)
- Land Use: Mixed-Use
- Land Area: 30,760 SF +/-
- Estimated Age of Structure: c.1880
- Building Style: <u>High Victorian Gothic</u> Number of Stories: 5
- Historical Significance: Focal Structure
- Public View of Proposed Work: No View from State Street
- Unique Features: Important structure to commemorate American colonial revival
- Neighborhood Association: Downtown Residents

#### I. Neighborhood Context:

• This exceptionally large, multi-storied brick structure is a landmark building that is located along State Street and is surrounded with many focal and contributing structures. The neighborhood is predominantly 2.5 to 3 story wooden residential structures with narrow setbacks from the street.