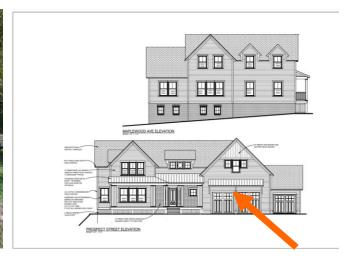

#### J. <u>Background, Comments & Suggested Actions:</u>

- The Applicant is seeking to:
  - i. Increase the height of the existing garage.
  - ii. Andersen 400 Series Windows are proposed
  - iii. A large shed dormer is proposed in the attic of the garage on the rear elevation.
  - iv. The garage door will be replaced
- Note that this application received a variance at the BOA meeting on 7-16-19 and HDC approval on 10-7-19.
- Design Guideline Reference: Guidelines for Roofing (04) and Windows & **Doors** (08)