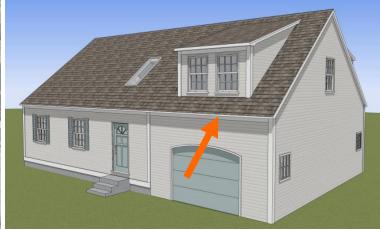

#### J. <u>Background, Comments & Suggested Actions:</u>

- The Applicant is seeking to:
  - i. Increase the height of the existing garage.
  - ii. Andersen 400 Series Windows are proposed
  - iii. A large shed dormer is proposed in the attic of the garage on the rear elevation.
  - iv. The garage door will be replaced
- Note that this application received a variance at the BOA meeting on 7-16-19 and HDC approval on 10-7-19.
- Design Guideline Reference: Guidelines for Roofing (04) and Windows & **Doors** (08)

#### K. Aerial Images and Maps:

Aerial and Street View Image

**Zoning Map** 

|                   |                 | 15 MOUNT V                                                                                                                                   | ERNON STREE                                 | T – EXTENSION              | REQUEST / PUBLIC HE                 | EARING #1 (MODERATE)                                                                           |                                          |
|-------------------|-----------------|----------------------------------------------------------------------------------------------------------------------------------------------|---------------------------------------------|----------------------------|-------------------------------------|------------------------------------------------------------------------------------------------|------------------------------------------|
|                   |                 | INFO/ EVALUATION CRITERIA                                                                                                                    | SUBJEC                                      | T PROPERTY                 | NEI                                 | GHBORHOOD CONTEXT                                                                              |                                          |
|                   |                 | Project Information                                                                                                                          | Existing<br>Building                        | Proposed<br>Building (+/-) | Abutting Structures<br>(Average)    | Surrounding Structures<br>(Average)                                                            | <b>5</b> 12                              |
|                   |                 | GENERAL BUILDING INFORMATION                                                                                                                 | (ESTIMATED                                  | FROM THE TAX MAPS & AS     | SESSOR'S INFO)                      |                                                                                                |                                          |
| STAFF             | 1               | Gross Floor Area (SF)                                                                                                                        |                                             |                            |                                     |                                                                                                | FOR AISSION ate: 11-5                    |
| <u> </u>          | 2               | Floor Area Ratio (GFA/ Lot Area)                                                                                                             |                                             | _                          |                                     |                                                                                                |                                          |
| 7                 | 3               | Building Height / Street-Width Ratio                                                                                                         |                                             | Λ                          | MODERATE PRO.                       | IFCT                                                                                           |                                          |
|                   | 4               | Building Height – Zoning (Feet)                                                                                                              |                                             |                            |                                     |                                                                                                | T Si es                                  |
|                   | 5               | Building Height – Street Wall / Cornice (Feet)                                                                                               | – ADD                                       | A SECOND STO               | RY OVER GARAGE &                    | ADD REAR DORMER ONI                                                                            | .Y -   <b></b> , ≥ ŏ                     |
|                   | 6               | Number of Stories                                                                                                                            |                                             |                            | -                                   |                                                                                                | <b>Z</b> ≥ -                             |
|                   | 7               | Building Coverage (% Building on the Lot)                                                                                                    |                                             |                            |                                     |                                                                                                |                                          |
|                   |                 | PROJECT REVIEW ELEMENT                                                                                                                       | HDC CC                                      | OMMENTS                    | HDC SUGGESTION                      |                                                                                                |                                          |
| ×                 | 8               | Scale (i.e. height, volume, coverage)                                                                                                        |                                             |                            |                                     | ☐ Appropriate ☐ Inap                                                                           | propriate                                |
| ONTEXT            | 9               | Placement (i.e. setbacks, alignment)                                                                                                         |                                             |                            |                                     | ☐ Appropriate ☐ Inap                                                                           | propriate   - U 4.                       |
| 0                 | <b>`</b>        | Massing (i.e. modules, banding, stepbacks)                                                                                                   |                                             |                            |                                     | □ Appropriate □ Inap                                                                           | propriate                                |
| _                 | 11              | Architectural Style (i.e. traditional – modern)                                                                                              |                                             |                            |                                     | ☐ Appropriate ☐ Inap                                                                           | propriate                                |
| 2                 | 12              | Roofs                                                                                                                                        |                                             |                            |                                     | □ Appropriate □ Inap                                                                           | propriate 3 2.                           |
| !                 | 13              | Style and Slope                                                                                                                              |                                             |                            |                                     | ☐ Appropriate ☐ Inap                                                                           | propriate Z                              |
| :                 | 14              | Roof Projections (i.e. chimneys, vents, dormers)                                                                                             |                                             |                            |                                     | □ Appropriate □ Inap                                                                           | propriate S S                            |
|                   | 15              | Roof Materials                                                                                                                               |                                             |                            |                                     | ☐ Appropriate ☐ Inap                                                                           | propriate Z                              |
| :                 | 16              | Cornice Line                                                                                                                                 |                                             |                            |                                     | ☐ Appropriate ☐ Inap                                                                           | propriate > 2 =                          |
|                   | 17              | Eaves, Gutters and Downspouts                                                                                                                |                                             |                            |                                     | ☐ Appropriate ☐ Inap                                                                           | propriate W S                            |
| FRIALS            | 18              | Walls                                                                                                                                        |                                             |                            |                                     | ☐ Appropriate ☐ Inap                                                                           | propriate <b>I</b>                       |
| F   F             | 19              | Number and Material                                                                                                                          |                                             |                            |                                     | ☐ Appropriate ☐ Inap                                                                           | propriate > I                            |
| A                 | 20              | Projections (i.e. bays, balconies)                                                                                                           |                                             |                            |                                     | ☐ Appropriate ☐ Inap                                                                           |                                          |
| \ \ \ \ \         | :               | Doors and windows                                                                                                                            |                                             |                            |                                     | ☐ Appropriate ☐ Inap                                                                           | propriate Z 3                            |
| Ž                 | 22              | Window Openings and Proportions                                                                                                              |                                             |                            |                                     | ☐ Appropriate ☐ Inap                                                                           | propriate                                |
| ESIGN & MATERIALS | 23              | Window Casing/ Trim                                                                                                                          |                                             |                            |                                     | ☐ Appropriate ☐ Inap                                                                           | propriate                                |
|                   | <u> </u>        | Window Shutters / Hardware                                                                                                                   |                                             |                            |                                     | □ Appropriate □ Inap                                                                           | propriate propriate                      |
| )   ပ္            |                 | Storm Windows / Screens / Awnings                                                                                                            |                                             |                            |                                     | ☐ Appropriate ☐ Inap                                                                           | propriate                                |
|                   | 26              | Doors                                                                                                                                        |                                             |                            |                                     | ☐ Appropriate ☐ Inap                                                                           | , , , , , , , , , , , , , , , , , , ,    |
|                   | 27              | Porches and Balconies                                                                                                                        |                                             |                            |                                     | □ Appropriate □ Inap                                                                           | propriate                                |
| 5   "             |                 | Projections (i.e. porch, portico, canopy)                                                                                                    |                                             |                            |                                     | ☐ Appropriate ☐ Inap                                                                           | propriate                                |
| )                 | 29              | Landings/ Steps / Stoop / Railings                                                                                                           |                                             |                            |                                     | □ Appropriate □ Inap                                                                           | · · · · · · · · · · · · · · · · · · ·    |
| 2                 | 30              | Lighting (i.e. wall, post)                                                                                                                   |                                             |                            |                                     | □ Appropriate □ Inap                                                                           |                                          |
|                   | 31              | Signs (i.e. projecting, wall)                                                                                                                |                                             |                            |                                     | □ Appropriate □ Inap                                                                           |                                          |
| 5                 | 32              | Mechanicals (i.e. HVAC, generators)                                                                                                          |                                             |                            |                                     | □ Appropriate □ Inap                                                                           |                                          |
| ≣                 | 33              | Decks                                                                                                                                        |                                             |                            |                                     | □ Appropriate □ Inap                                                                           |                                          |
| <u> </u>          | 34              | Garages (i.e. doors, placement)                                                                                                              |                                             |                            |                                     | ☐ Appropriate ☐ Inap                                                                           | the residence of the second              |
| DESIGN            | 35              | Fence / Walls / Screenwalls (i.e. materials, type)                                                                                           |                                             |                            |                                     | ☐ Appropriate ☐ Inap                                                                           |                                          |
|                   | 36              | Grading (i.e. ground floor height, street edge)                                                                                              |                                             |                            |                                     | □ Appropriate □ Inap                                                                           |                                          |
| H                 | 37              | Landscaping (i.e. gardens, planters, street trees)                                                                                           |                                             |                            |                                     | ☐ Appropriate ☐ Inap                                                                           |                                          |
| SITE              |                 | Driveways (i.e. location, material, screening)                                                                                               |                                             |                            |                                     | □ Appropriate □ Inap                                                                           |                                          |
|                   | 39              | Parking (i.e. location, access, visibility)                                                                                                  |                                             |                            |                                     | □ Appropriate □ Inap                                                                           | propriate                                |
| <u>H.</u>         | 1. Pro<br>2. As | se and Intent: eserve the integrity of the District: sessment of the Historical Significance: conservation and enhancement of property value | □ Yes □ No<br>□ Yes □ No<br>∪es: □ Yes □ No | 5. Con                     | •                                   | e District:  nitectural and historic character:  nd welfare of the District to the city reside | ☐ Yes☐ Yes☐ Yes☐ Yes☐ Yes☐ Yes☐ Yes☐ Yes |
| I.                | Review<br>1. Co | w Criteria / Findings of Fact:  consistent with special and defining character of sympatibility of design with surrounding properties        | surrounding propertie                       | s: 🗆 Yes 🗆 No 3. Relo      | ation to historic and architectural | value of existing structure:                                                                   | s   No<br>s   No                         |