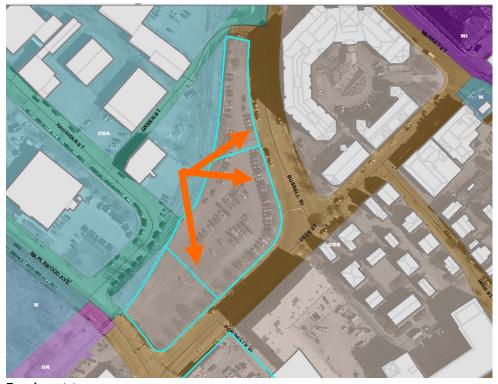

#### **WORK SESSIONS - OLD BUSINESS:**

- A. 137 Northwest. (LUHD-296) (new single family)
- B. 1 Raynes Ave. (LUHD-234) (two new mixed-use buildings)
- C. 2 Russell / O Deer St. (LUHD-366) (2 new buildings)
- D. 0 Maplewood Ave. (LUHD-390) (new single family