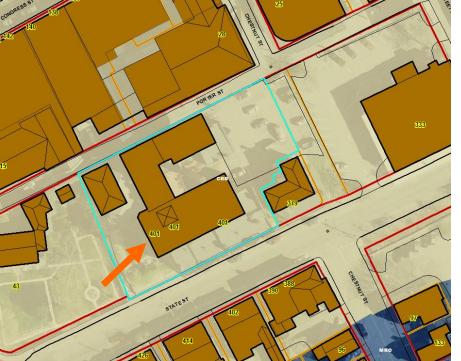

#### K. Aerial Images and Maps:

Aerial and Street View Image

**Zoning Map** 

|                   |                 | 15 MOUNT V                                                                                                                                   | ERNON STREE                                 | T – EXTENSION              | REQUEST / PUBLIC HE                 | EARING #1 (MODERATE)                                                                           |                                          |
|-------------------|-----------------|----------------------------------------------------------------------------------------------------------------------------------------------|---------------------------------------------|----------------------------|-------------------------------------|------------------------------------------------------------------------------------------------|------------------------------------------|
|                   |                 | INFO/ EVALUATION CRITERIA                                                                                                                    | SUBJEC                                      | T PROPERTY                 | NEI                                 | GHBORHOOD CONTEXT                                                                              |                                          |
|                   |                 | Project Information                                                                                                                          | Existing<br>Building                        | Proposed<br>Building (+/-) | Abutting Structures<br>(Average)    | Surrounding Structures<br>(Average)                                                            | <b>5</b> 12                              |
|                   |                 | GENERAL BUILDING INFORMATION                                                                                                                 | (ESTIMATED                                  | FROM THE TAX MAPS & AS     | SESSOR'S INFO)                      |                                                                                                |                                          |
| STAFF             | 1               | Gross Floor Area (SF)                                                                                                                        |                                             |                            |                                     |                                                                                                | FOR AISSION ate: 11-5                    |
| <u> </u>          | 2               | Floor Area Ratio (GFA/ Lot Area)                                                                                                             |                                             | _                          |                                     |                                                                                                |                                          |
| 7                 | 3               | Building Height / Street-Width Ratio                                                                                                         |                                             | Λ                          | MODERATE PRO.                       | IFCT                                                                                           |                                          |
|                   | 4               | Building Height – Zoning (Feet)                                                                                                              |                                             |                            |                                     |                                                                                                | T Si es                                  |
|                   | 5               | Building Height – Street Wall / Cornice (Feet)                                                                                               | – ADD                                       | A SECOND STO               | RY OVER GARAGE &                    | ADD REAR DORMER ONI                                                                            | .Y -   <b></b> , ≥ ŏ                     |
|                   | 6               | Number of Stories                                                                                                                            |                                             |                            | -                                   |                                                                                                | <b>Z</b> ≥ -                             |
|                   | 7               | Building Coverage (% Building on the Lot)                                                                                                    |                                             |                            |                                     |                                                                                                |                                          |
|                   |                 | PROJECT REVIEW ELEMENT                                                                                                                       | HDC CC                                      | OMMENTS                    | HDC SUGGESTION                      |                                                                                                |                                          |
| ×                 | 8               | Scale (i.e. height, volume, coverage)                                                                                                        |                                             |                            |                                     | ☐ Appropriate ☐ Inap                                                                           | propriate                                |
| ONTEXT            | 9               | Placement (i.e. setbacks, alignment)                                                                                                         |                                             |                            |                                     | ☐ Appropriate ☐ Inap                                                                           | propriate   - U 4.                       |
| 0                 | <b>`</b>        | Massing (i.e. modules, banding, stepbacks)                                                                                                   |                                             |                            |                                     | □ Appropriate □ Inap                                                                           | propriate                                |
| _                 | 11              | Architectural Style (i.e. traditional – modern)                                                                                              |                                             |                            |                                     | ☐ Appropriate ☐ Inap                                                                           | propriate                                |
| 2                 | 12              | Roofs                                                                                                                                        |                                             |                            |                                     | □ Appropriate □ Inap                                                                           | propriate 3 2.                           |
| !                 | 13              | Style and Slope                                                                                                                              |                                             |                            |                                     | ☐ Appropriate ☐ Inap                                                                           | propriate Z                              |
| :                 | 14              | Roof Projections (i.e. chimneys, vents, dormers)                                                                                             |                                             |                            |                                     | □ Appropriate □ Inap                                                                           | propriate S S                            |
|                   | 15              | Roof Materials                                                                                                                               |                                             |                            |                                     | ☐ Appropriate ☐ Inap                                                                           | propriate Z                              |
| :                 | 16              | Cornice Line                                                                                                                                 |                                             |                            |                                     | ☐ Appropriate ☐ Inap                                                                           | propriate > 2 =                          |
|                   | 17              | Eaves, Gutters and Downspouts                                                                                                                |                                             |                            |                                     | ☐ Appropriate ☐ Inap                                                                           | propriate W S                            |
| FRIALS            | 18              | Walls                                                                                                                                        |                                             |                            |                                     | ☐ Appropriate ☐ Inap                                                                           | propriate <b>I</b>                       |
| F   F             | 19              | Number and Material                                                                                                                          |                                             |                            |                                     | ☐ Appropriate ☐ Inap                                                                           | propriate > I                            |
| A                 | 20              | Projections (i.e. bays, balconies)                                                                                                           |                                             |                            |                                     | ☐ Appropriate ☐ Inap                                                                           |                                          |
| \ \ \ \ \         | :               | Doors and windows                                                                                                                            |                                             |                            |                                     | ☐ Appropriate ☐ Inap                                                                           | propriate Z 3                            |
| Ž                 | 22              | Window Openings and Proportions                                                                                                              |                                             |                            |                                     | ☐ Appropriate ☐ Inap                                                                           | propriate                                |
| ESIGN & MATERIALS | 23              | Window Casing/ Trim                                                                                                                          |                                             |                            |                                     | ☐ Appropriate ☐ Inap                                                                           | propriate                                |
|                   | <u> </u>        | Window Shutters / Hardware                                                                                                                   |                                             |                            |                                     | □ Appropriate □ Inap                                                                           | propriate propriate                      |
| )   ပ္            |                 | Storm Windows / Screens / Awnings                                                                                                            |                                             |                            |                                     | ☐ Appropriate ☐ Inap                                                                           | propriate                                |
|                   | 26              | Doors                                                                                                                                        |                                             |                            |                                     | ☐ Appropriate ☐ Inap                                                                           | , , , , , , , , , , , , , , , , , , ,    |
|                   | 27              | Porches and Balconies                                                                                                                        |                                             |                            |                                     | □ Appropriate □ Inap                                                                           | propriate                                |
| 5   "             |                 | Projections (i.e. porch, portico, canopy)                                                                                                    |                                             |                            |                                     | ☐ Appropriate ☐ Inap                                                                           | propriate                                |
| )                 | 29              | Landings/ Steps / Stoop / Railings                                                                                                           |                                             |                            |                                     | □ Appropriate □ Inap                                                                           | · · · · · · · · · · · · · · · · · · ·    |
| 2                 | 30              | Lighting (i.e. wall, post)                                                                                                                   |                                             |                            |                                     | □ Appropriate □ Inap                                                                           |                                          |
|                   | 31              | Signs (i.e. projecting, wall)                                                                                                                |                                             |                            |                                     | □ Appropriate □ Inap                                                                           |                                          |
| 5                 | 32              | Mechanicals (i.e. HVAC, generators)                                                                                                          |                                             |                            |                                     | □ Appropriate □ Inap                                                                           |                                          |
| ≣                 | 33              | Decks                                                                                                                                        |                                             |                            |                                     | □ Appropriate □ Inap                                                                           |                                          |
| <u> </u>          | 34              | Garages (i.e. doors, placement)                                                                                                              |                                             |                            |                                     | ☐ Appropriate ☐ Inap                                                                           | the residence of the second              |
| DESIGN            | 35              | Fence / Walls / Screenwalls (i.e. materials, type)                                                                                           |                                             |                            |                                     | ☐ Appropriate ☐ Inap                                                                           |                                          |
|                   | 36              | Grading (i.e. ground floor height, street edge)                                                                                              |                                             |                            |                                     | □ Appropriate □ Inap                                                                           |                                          |
| H                 | 37              | Landscaping (i.e. gardens, planters, street trees)                                                                                           |                                             |                            |                                     | ☐ Appropriate ☐ Inap                                                                           |                                          |
| SITE              |                 | Driveways (i.e. location, material, screening)                                                                                               |                                             |                            |                                     | □ Appropriate □ Inap                                                                           |                                          |
|                   | 39              | Parking (i.e. location, access, visibility)                                                                                                  |                                             |                            |                                     | □ Appropriate □ Inap                                                                           | propriate                                |
| <u>H.</u>         | 1. Pro<br>2. As | se and Intent: eserve the integrity of the District: sessment of the Historical Significance: conservation and enhancement of property value | □ Yes □ No<br>□ Yes □ No<br>∪es: □ Yes □ No | 5. Con                     | •                                   | e District:  nitectural and historic character:  nd welfare of the District to the city reside | ☐ Yes☐ Yes☐ Yes☐ Yes☐ Yes☐ Yes☐ Yes☐ Yes |
| I.                | Review<br>1. Co | w Criteria / Findings of Fact:  consistent with special and defining character of sympatibility of design with surrounding properties        | surrounding propertie                       | s: 🗆 Yes 🗆 No 3. Relo      | ation to historic and architectural | value of existing structure:                                                                   | s   No<br>s   No                         |

#### **Existing Conditions:**

- Zoning District: Central Business District B (CBB)
- Land Use: Mixed-Use
- Land Area: 30,760 SF +/-
- Estimated Age of Structure: c.1880
- Building Style: <u>High Victorian Gothic</u> Number of Stories: 5
- Historical Significance: Focal Structure
- Public View of Proposed Work: No View from State Street
- Unique Features: Important structure to commemorate American colonial revival
- Neighborhood Association: Downtown Residents

| D. Lot Location:                             |                              |                                         |
|----------------------------------------------|------------------------------|-----------------------------------------|
| ☐ Terminal Vista                             | Gateway                      | ☑ Mid-Block                             |
| $\ \square$ Intersection / Corner Lot        | ☐ Rear Lot                   |                                         |
| E. Existing Building to be Altered/ Demo     | olished:                     |                                         |
| ✓ Principal                                  | Accessory                    | $\hfill \square$ Significant Demolition |
| F. Sensitivity of Context:                   |                              |                                         |
| $\square$ Highly Sensitive $\square$ Sensiti | ive 🗹 Low Sensitivity        | y 🗌 "Back-of-House"                     |
| G. Design Approach (for Major Projects       | <u>s):</u>                   |                                         |
| $\Box$ Literal Replication (i.e. 6-16 C      | Congress, Jardinière Buildir | ng, 10 Pleasant Street)                 |