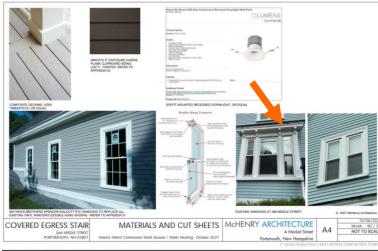

#### J. <u>Background, Comments & Suggested Actions:</u>

- The Applicant is seeking to:
  - i. Increase the height of the existing garage.
  - ii. Andersen 400 Series Windows are proposed
  - iii. A large shed dormer is proposed in the attic of the garage on the rear elevation.
  - iv. The garage door will be replaced
- Note that this application received a variance at the BOA meeting on 7-16-19 and HDC approval on 10-7-19.
- Design Guideline Reference: Guidelines for Roofing (04) and Windows & **Doors** (08)

#### J. Staff Comments and Suggestions for Consideration:

- The applicant proposes to replace 5 existing vinyl windows with an aluminum-clad Pella replacement window.
- The windows are proposed to be double-hung with no muntins.
- Note that previous blanket approval from the HDC (2-1-2012) stated that all the windows would be Anderson 400 series – full-divided light with spacer bar, a Terratone bronze color with half screens.

#### **Design Guideline Reference:** See guidelines for Windows and Doors (08)