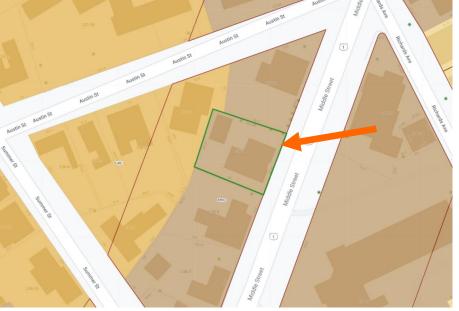

#### K. Aerial Images and Maps:

Aerial and Street View Image

**Zoning Map** 

|                   |                 | 15 MOUNT V                                                                                                                                   | ERNON STREE                                 | T – EXTENSION              | REQUEST / PUBLIC HE                 | EARING #1 (MODERATE)                                                                           |                                          |
|-------------------|-----------------|----------------------------------------------------------------------------------------------------------------------------------------------|---------------------------------------------|----------------------------|-------------------------------------|------------------------------------------------------------------------------------------------|------------------------------------------|
|                   |                 | INFO/ EVALUATION CRITERIA                                                                                                                    | SUBJEC                                      | T PROPERTY                 | NEI                                 | GHBORHOOD CONTEXT                                                                              |                                          |
|                   |                 | Project Information                                                                                                                          | Existing<br>Building                        | Proposed<br>Building (+/-) | Abutting Structures<br>(Average)    | Surrounding Structures<br>(Average)                                                            | <b>5</b> 12                              |
|                   |                 | GENERAL BUILDING INFORMATION                                                                                                                 | (ESTIMATED                                  | FROM THE TAX MAPS & AS     | SESSOR'S INFO)                      |                                                                                                |                                          |
| STAFF             | 1               | Gross Floor Area (SF)                                                                                                                        |                                             |                            |                                     |                                                                                                | FOR AISSION ate: 11-5                    |
| <u> </u>          | 2               | Floor Area Ratio (GFA/ Lot Area)                                                                                                             |                                             | _                          |                                     |                                                                                                |                                          |
| 7                 | 3               | Building Height / Street-Width Ratio                                                                                                         |                                             | Λ                          | MODERATE PRO.                       | IFCT                                                                                           |                                          |
|                   | 4               | Building Height – Zoning (Feet)                                                                                                              |                                             |                            |                                     |                                                                                                | T Si es                                  |
|                   | 5               | Building Height – Street Wall / Cornice (Feet)                                                                                               | – ADD                                       | A SECOND STO               | RY OVER GARAGE &                    | ADD REAR DORMER ONI                                                                            | .Y -   <b></b> , ≥ ŏ                     |
|                   | 6               | Number of Stories                                                                                                                            |                                             |                            | -                                   |                                                                                                | <b>Z</b> ≥ -                             |
|                   | 7               | Building Coverage (% Building on the Lot)                                                                                                    |                                             |                            |                                     |                                                                                                |                                          |
|                   |                 | PROJECT REVIEW ELEMENT                                                                                                                       | HDC CC                                      | OMMENTS                    | HDC SUGGESTION                      |                                                                                                |                                          |
| ×                 | 8               | Scale (i.e. height, volume, coverage)                                                                                                        |                                             |                            |                                     | ☐ Appropriate ☐ Inap                                                                           | propriate                                |
| ONTEXT            | 9               | Placement (i.e. setbacks, alignment)                                                                                                         |                                             |                            |                                     | ☐ Appropriate ☐ Inap                                                                           | propriate   - U 4.                       |
| 0                 | <b>`</b>        | Massing (i.e. modules, banding, stepbacks)                                                                                                   |                                             |                            |                                     | □ Appropriate □ Inap                                                                           | propriate                                |
| _                 | 11              | Architectural Style (i.e. traditional – modern)                                                                                              |                                             |                            |                                     | ☐ Appropriate ☐ Inap                                                                           | propriate                                |
| 2                 | 12              | Roofs                                                                                                                                        |                                             |                            |                                     | □ Appropriate □ Inap                                                                           | propriate 3 2.                           |
| !                 | 13              | Style and Slope                                                                                                                              |                                             |                            |                                     | ☐ Appropriate ☐ Inap                                                                           | propriate Z                              |
| :                 | 14              | Roof Projections (i.e. chimneys, vents, dormers)                                                                                             |                                             |                            |                                     | □ Appropriate □ Inap                                                                           | propriate S S                            |
|                   | 15              | Roof Materials                                                                                                                               |                                             |                            |                                     | ☐ Appropriate ☐ Inap                                                                           | propriate Z                              |
| :                 | 16              | Cornice Line                                                                                                                                 |                                             |                            |                                     | ☐ Appropriate ☐ Inap                                                                           | propriate > 2 =                          |
|                   | 17              | Eaves, Gutters and Downspouts                                                                                                                |                                             |                            |                                     | ☐ Appropriate ☐ Inap                                                                           | propriate W S                            |
| FRIALS            | 18              | Walls                                                                                                                                        |                                             |                            |                                     | ☐ Appropriate ☐ Inap                                                                           | propriate <b>I</b>                       |
| F   F             | 19              | Number and Material                                                                                                                          |                                             |                            |                                     | ☐ Appropriate ☐ Inap                                                                           | propriate > I                            |
| A                 | 20              | Projections (i.e. bays, balconies)                                                                                                           |                                             |                            |                                     | ☐ Appropriate ☐ Inap                                                                           |                                          |
| \ \ \ \ \         | :               | Doors and windows                                                                                                                            |                                             |                            |                                     | ☐ Appropriate ☐ Inap                                                                           | propriate Z 3                            |
| Ž                 | 22              | Window Openings and Proportions                                                                                                              |                                             |                            |                                     | ☐ Appropriate ☐ Inap                                                                           | propriate                                |
| ESIGN & MATERIALS | 23              | Window Casing/ Trim                                                                                                                          |                                             |                            |                                     | ☐ Appropriate ☐ Inap                                                                           | propriate                                |
|                   | <u> </u>        | Window Shutters / Hardware                                                                                                                   |                                             |                            |                                     | □ Appropriate □ Inap                                                                           | propriate propriate                      |
| )   ပ္            |                 | Storm Windows / Screens / Awnings                                                                                                            |                                             |                            |                                     | ☐ Appropriate ☐ Inap                                                                           | propriate                                |
|                   | 26              | Doors                                                                                                                                        |                                             |                            |                                     | ☐ Appropriate ☐ Inap                                                                           | , , , , , , , , , , , , , , , , , , ,    |
|                   | 27              | Porches and Balconies                                                                                                                        |                                             |                            |                                     | □ Appropriate □ Inap                                                                           | propriate                                |
| 5   "             |                 | Projections (i.e. porch, portico, canopy)                                                                                                    |                                             |                            |                                     | ☐ Appropriate ☐ Inap                                                                           | propriate                                |
| )                 | 29              | Landings/ Steps / Stoop / Railings                                                                                                           |                                             |                            |                                     | □ Appropriate □ Inap                                                                           | · · · · · · · · · · · · · · · · · · ·    |
| 2                 | 30              | Lighting (i.e. wall, post)                                                                                                                   |                                             |                            |                                     | □ Appropriate □ Inap                                                                           |                                          |
|                   | 31              | Signs (i.e. projecting, wall)                                                                                                                |                                             |                            |                                     | □ Appropriate □ Inap                                                                           |                                          |
| 5                 | 32              | Mechanicals (i.e. HVAC, generators)                                                                                                          |                                             |                            |                                     | □ Appropriate □ Inap                                                                           |                                          |
| ≣                 | 33              | Decks                                                                                                                                        |                                             |                            |                                     | □ Appropriate □ Inap                                                                           |                                          |
| <u> </u>          | 34              | Garages (i.e. doors, placement)                                                                                                              |                                             |                            |                                     | ☐ Appropriate ☐ Inap                                                                           | the residence of the second              |
| DESIGN            | 35              | Fence / Walls / Screenwalls (i.e. materials, type)                                                                                           |                                             |                            |                                     | ☐ Appropriate ☐ Inap                                                                           |                                          |
|                   | 36              | Grading (i.e. ground floor height, street edge)                                                                                              |                                             |                            |                                     | □ Appropriate □ Inap                                                                           |                                          |
| H                 | 37              | Landscaping (i.e. gardens, planters, street trees)                                                                                           |                                             |                            |                                     | ☐ Appropriate ☐ Inap                                                                           |                                          |
| SITE              |                 | Driveways (i.e. location, material, screening)                                                                                               |                                             |                            |                                     | □ Appropriate □ Inap                                                                           |                                          |
|                   | 39              | Parking (i.e. location, access, visibility)                                                                                                  |                                             |                            |                                     | □ Appropriate □ Inap                                                                           | propriate                                |
| <u>H.</u>         | 1. Pro<br>2. As | se and Intent: eserve the integrity of the District: sessment of the Historical Significance: conservation and enhancement of property value | □ Yes □ No<br>□ Yes □ No<br>∪es: □ Yes □ No | 5. Con                     | •                                   | e District:  nitectural and historic character:  nd welfare of the District to the city reside | ☐ Yes☐ Yes☐ Yes☐ Yes☐ Yes☐ Yes☐ Yes☐ Yes |
| I.                | Review<br>1. Co | w Criteria / Findings of Fact:  consistent with special and defining character of sympatibility of design with surrounding properties        | surrounding propertie                       | s: 🗆 Yes 🗆 No 3. Relo      | ation to historic and architectural | value of existing structure:                                                                   | s   No<br>s   No                         |