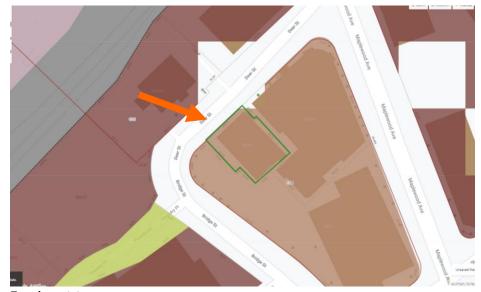

#### I. Neighborhood Context:

• The building is located along Mount Vernon Street. It is surrounded with many wood-frame 1.5 - 2.5 story contributing structures with little to no setbacks from the sidewalk/ street edge.

#### K. Aerial Images and Maps:

Aerial and Street View Image

**Zoning Map** 

|                   |                 | 15 MOUNT V                                                                                                                                   | ERNON STREE                                 | T – EXTENSION              | REQUEST / PUBLIC HE                 | EARING #1 (MODERATE)                                                                           |                                          |
|-------------------|-----------------|----------------------------------------------------------------------------------------------------------------------------------------------|---------------------------------------------|----------------------------|-------------------------------------|------------------------------------------------------------------------------------------------|------------------------------------------|
|                   |                 | INFO/ EVALUATION CRITERIA                                                                                                                    | SUBJEC                                      | T PROPERTY                 | NEI                                 | GHBORHOOD CONTEXT                                                                              |                                          |
|                   |                 | Project Information                                                                                                                          | Existing<br>Building                        | Proposed<br>Building (+/-) | Abutting Structures<br>(Average)    | Surrounding Structures<br>(Average)                                                            | <b>5</b> 12                              |
|                   |                 | GENERAL BUILDING INFORMATION                                                                                                                 | (ESTIMATED                                  | FROM THE TAX MAPS & AS     | SESSOR'S INFO)                      |                                                                                                |                                          |
| STAFF             | 1               | Gross Floor Area (SF)                                                                                                                        |                                             |                            |                                     |                                                                                                | FOR AISSION ate: 11-5                    |
| <u> </u>          | 2               | Floor Area Ratio (GFA/ Lot Area)                                                                                                             |                                             | _                          |                                     |                                                                                                |                                          |
| 7                 | 3               | Building Height / Street-Width Ratio                                                                                                         |                                             | Λ                          | MODERATE PRO.                       | IFCT                                                                                           |                                          |
|                   | 4               | Building Height – Zoning (Feet)                                                                                                              |                                             |                            |                                     |                                                                                                | T Si es                                  |
|                   | 5               | Building Height – Street Wall / Cornice (Feet)                                                                                               | – ADD                                       | A SECOND STO               | RY OVER GARAGE &                    | ADD REAR DORMER ONI                                                                            | .Y -   <b></b> , ≥ ŏ                     |
|                   | 6               | Number of Stories                                                                                                                            |                                             |                            | -                                   |                                                                                                | <b>Z</b> ≥ -                             |
|                   | 7               | Building Coverage (% Building on the Lot)                                                                                                    |                                             |                            |                                     |                                                                                                |                                          |
|                   |                 | PROJECT REVIEW ELEMENT                                                                                                                       | HDC CC                                      | OMMENTS                    | HDC SUGGESTION                      |                                                                                                |                                          |
| ×                 | 8               | Scale (i.e. height, volume, coverage)                                                                                                        |                                             |                            |                                     | ☐ Appropriate ☐ Inap                                                                           | propriate                                |
| ONTEXT            | 9               | Placement (i.e. setbacks, alignment)                                                                                                         |                                             |                            |                                     | ☐ Appropriate ☐ Inap                                                                           | propriate   - U 4.                       |
| 0                 | <b>`</b>        | Massing (i.e. modules, banding, stepbacks)                                                                                                   |                                             |                            |                                     | □ Appropriate □ Inap                                                                           | propriate                                |
| _                 | 11              | Architectural Style (i.e. traditional – modern)                                                                                              |                                             |                            |                                     | ☐ Appropriate ☐ Inap                                                                           | propriate                                |
| 2                 | 12              | Roofs                                                                                                                                        |                                             |                            |                                     | □ Appropriate □ Inap                                                                           | propriate 3 2.                           |
| !                 | 13              | Style and Slope                                                                                                                              |                                             |                            |                                     | ☐ Appropriate ☐ Inap                                                                           | propriate Z                              |
| :                 | 14              | Roof Projections (i.e. chimneys, vents, dormers)                                                                                             |                                             |                            |                                     | □ Appropriate □ Inap                                                                           | propriate S S                            |
|                   | 15              | Roof Materials                                                                                                                               |                                             |                            |                                     | ☐ Appropriate ☐ Inap                                                                           | propriate Z                              |
| :                 | 16              | Cornice Line                                                                                                                                 |                                             |                            |                                     | ☐ Appropriate ☐ Inap                                                                           | propriate > 2 =                          |
|                   | 17              | Eaves, Gutters and Downspouts                                                                                                                |                                             |                            |                                     | ☐ Appropriate ☐ Inap                                                                           | propriate W S                            |
| FRIALS            | 18              | Walls                                                                                                                                        |                                             |                            |                                     | ☐ Appropriate ☐ Inap                                                                           | propriate <b>I</b>                       |
| F   F             | 19              | Number and Material                                                                                                                          |                                             |                            |                                     | ☐ Appropriate ☐ Inap                                                                           | propriate > I                            |
| A                 | 20              | Projections (i.e. bays, balconies)                                                                                                           |                                             |                            |                                     | ☐ Appropriate ☐ Inap                                                                           |                                          |
| \ \ \ \ \         | :               | Doors and windows                                                                                                                            |                                             |                            |                                     | ☐ Appropriate ☐ Inap                                                                           | propriate Z 3                            |
| Ž                 | 22              | Window Openings and Proportions                                                                                                              |                                             |                            |                                     | ☐ Appropriate ☐ Inap                                                                           | propriate                                |
| ESIGN & MATERIALS | 23              | Window Casing/ Trim                                                                                                                          |                                             |                            |                                     | ☐ Appropriate ☐ Inap                                                                           | propriate                                |
|                   | <u> </u>        | Window Shutters / Hardware                                                                                                                   |                                             |                            |                                     | □ Appropriate □ Inap                                                                           | propriate propriate                      |
| )   ပ္            |                 | Storm Windows / Screens / Awnings                                                                                                            |                                             |                            |                                     | ☐ Appropriate ☐ Inap                                                                           | propriate                                |
|                   | 26              | Doors                                                                                                                                        |                                             |                            |                                     | ☐ Appropriate ☐ Inap                                                                           | , , , , , , , , , , , , , , , , , , ,    |
|                   | 27              | Porches and Balconies                                                                                                                        |                                             |                            |                                     | □ Appropriate □ Inap                                                                           | propriate                                |
| 5   "             |                 | Projections (i.e. porch, portico, canopy)                                                                                                    |                                             |                            |                                     | ☐ Appropriate ☐ Inap                                                                           | propriate                                |
| )                 | 29              | Landings/ Steps / Stoop / Railings                                                                                                           |                                             |                            |                                     | □ Appropriate □ Inap                                                                           | · · · · · · · · · · · · · · · · · · ·    |
| 2                 | 30              | Lighting (i.e. wall, post)                                                                                                                   |                                             |                            |                                     | □ Appropriate □ Inap                                                                           |                                          |
|                   | 31              | Signs (i.e. projecting, wall)                                                                                                                |                                             |                            |                                     | □ Appropriate □ Inap                                                                           |                                          |
| 5                 | 32              | Mechanicals (i.e. HVAC, generators)                                                                                                          |                                             |                            |                                     | □ Appropriate □ Inap                                                                           |                                          |
| ≣                 | 33              | Decks                                                                                                                                        |                                             |                            |                                     | □ Appropriate □ Inap                                                                           |                                          |
| <u> </u>          | 34              | Garages (i.e. doors, placement)                                                                                                              |                                             |                            |                                     | ☐ Appropriate ☐ Inap                                                                           | the residence of the second              |
| DESIGN            | 35              | Fence / Walls / Screenwalls (i.e. materials, type)                                                                                           |                                             |                            |                                     | ☐ Appropriate ☐ Inap                                                                           |                                          |
|                   | 36              | Grading (i.e. ground floor height, street edge)                                                                                              |                                             |                            |                                     | □ Appropriate □ Inap                                                                           |                                          |
| H                 | 37              | Landscaping (i.e. gardens, planters, street trees)                                                                                           |                                             |                            |                                     | ☐ Appropriate ☐ Inap                                                                           |                                          |
| SITE              |                 | Driveways (i.e. location, material, screening)                                                                                               |                                             |                            |                                     | □ Appropriate □ Inap                                                                           |                                          |
|                   | 39              | Parking (i.e. location, access, visibility)                                                                                                  |                                             |                            |                                     | □ Appropriate □ Inap                                                                           | propriate                                |
| <u>H.</u>         | 1. Pro<br>2. As | se and Intent: eserve the integrity of the District: sessment of the Historical Significance: conservation and enhancement of property value | □ Yes □ No<br>□ Yes □ No<br>∪es: □ Yes □ No | 5. Con                     | •                                   | e District:  nitectural and historic character:  nd welfare of the District to the city reside | ☐ Yes☐ Yes☐ Yes☐ Yes☐ Yes☐ Yes☐ Yes☐ Yes |
| I.                | Review<br>1. Co | w Criteria / Findings of Fact:  consistent with special and defining character of sympatibility of design with surrounding properties        | surrounding propertie                       | s: 🗆 Yes 🗆 No 3. Relo      | ation to historic and architectural | value of existing structure:                                                                   | s   No<br>s   No                         |