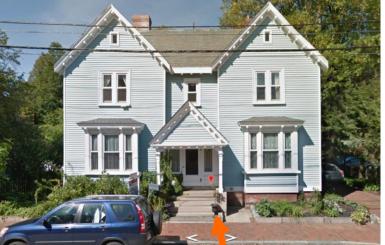

# COMMISSION MEETING DATE: November 3rd, 2021 HISTORIC DISTRICT

APPLICATIONS: 16

**Project Evaluation Form: 15 MOUNT VERNON STREET Permit Requested: CERTIFICATE OF APPROVAL Meeting Type: EXT. REQUEST -PUBLIC HEARING #1** 

#### **Existing Conditions:**

- Zoning District: General Residential District B (GRB)
- Land Use: Single-Family
- Land Area: 3,920SF +/-
- Estimated Age of Structure: c.1790 (relocated to the site)
  Building Style: Cape

- Historical Significance: <u>Contributing Structure</u>
  Public View of Proposed Work: <u>View from Mt. Vernon Street.</u>
- Unique Features: Relocated from another lot in the 1950s
  Neighborhood Association: South End

#### I. Neighborhood Context:

• The building is located along Mount Vernon Street. It is surrounded with many wood-frame 1.5 - 2.5 story contributing structures with little to no setbacks from the sidewalk/ street edge.