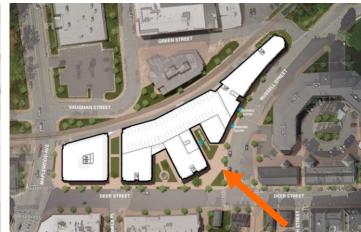

#### **WORK SESSIONS - OLD BUSINESS:**

- A. 137 Northwest. (LUHD-296) (new single family)
- B. 1 Raynes Ave. (LUHD-234) (two new mixed-use buildings)
- C. 2 Russell / O Deer St. (LUHD-366) (2 new buildings)
- D. 0 Maplewood Ave. (LUHD-390) (new single family