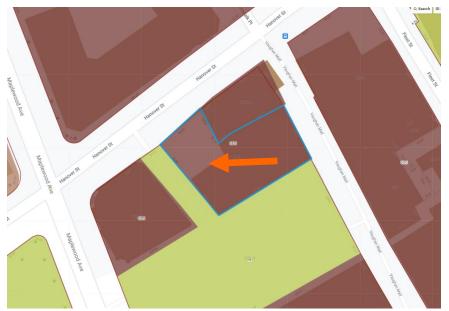

#### K. Aerial Images and Maps:

Aerial and Street View Image

**Zoning Map** 

|                   |                 | 15 MOUNT V                                                                                                                                   | ERNON STREE                                 | T – EXTENSION              | REQUEST / PUBLIC HE                 | EARING #1 (MODERATE)                                                                           |                                          |
|-------------------|-----------------|----------------------------------------------------------------------------------------------------------------------------------------------|---------------------------------------------|----------------------------|-------------------------------------|------------------------------------------------------------------------------------------------|------------------------------------------|
|                   |                 | INFO/ EVALUATION CRITERIA                                                                                                                    | SUBJEC                                      | T PROPERTY                 | NEI                                 | GHBORHOOD CONTEXT                                                                              |                                          |
|                   |                 | Project Information                                                                                                                          | Existing<br>Building                        | Proposed<br>Building (+/-) | Abutting Structures<br>(Average)    | Surrounding Structures<br>(Average)                                                            | <b>5</b> 12                              |
|                   |                 | GENERAL BUILDING INFORMATION                                                                                                                 | (ESTIMATED                                  | FROM THE TAX MAPS & AS     | SESSOR'S INFO)                      |                                                                                                |                                          |
| STAFF             | 1               | Gross Floor Area (SF)                                                                                                                        |                                             |                            |                                     |                                                                                                | FOR AISSION ate: 11-5                    |
| <u> </u>          | 2               | Floor Area Ratio (GFA/ Lot Area)                                                                                                             |                                             | _                          |                                     |                                                                                                |                                          |
| 7                 | 3               | Building Height / Street-Width Ratio                                                                                                         |                                             | Λ                          | MODERATE PRO.                       | IFCT                                                                                           |                                          |
|                   | 4               | Building Height – Zoning (Feet)                                                                                                              |                                             |                            |                                     |                                                                                                | T Si es                                  |
|                   | 5               | Building Height – Street Wall / Cornice (Feet)                                                                                               | – ADD                                       | A SECOND STO               | RY OVER GARAGE &                    | ADD REAR DORMER ONI                                                                            | .Y -   <b></b> , ≥ ŏ                     |
|                   | 6               | Number of Stories                                                                                                                            |                                             |                            | -                                   |                                                                                                | <b>Z</b> ≥ -                             |
|                   | 7               | Building Coverage (% Building on the Lot)                                                                                                    |                                             |                            |                                     |                                                                                                |                                          |
|                   |                 | PROJECT REVIEW ELEMENT                                                                                                                       | HDC CC                                      | OMMENTS                    | HDC SUGGESTION                      |                                                                                                |                                          |
| ×                 | 8               | Scale (i.e. height, volume, coverage)                                                                                                        |                                             |                            |                                     | ☐ Appropriate ☐ Inap                                                                           | propriate                                |
| ONTEXT            | 9               | Placement (i.e. setbacks, alignment)                                                                                                         |                                             |                            |                                     | ☐ Appropriate ☐ Inap                                                                           | propriate   - U 4.                       |
| 0                 | <b>`</b>        | Massing (i.e. modules, banding, stepbacks)                                                                                                   |                                             |                            |                                     | □ Appropriate □ Inap                                                                           | propriate                                |
| _                 | 11              | Architectural Style (i.e. traditional – modern)                                                                                              |                                             |                            |                                     | ☐ Appropriate ☐ Inap                                                                           | propriate                                |
| 2                 | 12              | Roofs                                                                                                                                        |                                             |                            |                                     | □ Appropriate □ Inap                                                                           | propriate 3 2.                           |
| !                 | 13              | Style and Slope                                                                                                                              |                                             |                            |                                     | ☐ Appropriate ☐ Inap                                                                           | propriate Z                              |
| :                 | 14              | Roof Projections (i.e. chimneys, vents, dormers)                                                                                             |                                             |                            |                                     | □ Appropriate □ Inap                                                                           | propriate S S                            |
|                   | 15              | Roof Materials                                                                                                                               |                                             |                            |                                     | ☐ Appropriate ☐ Inap                                                                           | propriate Z                              |
| :                 | 16              | Cornice Line                                                                                                                                 |                                             |                            |                                     | ☐ Appropriate ☐ Inap                                                                           | propriate > 2 =                          |
|                   | 17              | Eaves, Gutters and Downspouts                                                                                                                |                                             |                            |                                     | ☐ Appropriate ☐ Inap                                                                           | propriate W S                            |
| FRIALS            | 18              | Walls                                                                                                                                        |                                             |                            |                                     | ☐ Appropriate ☐ Inap                                                                           | propriate <b>I</b>                       |
| F   F             | 19              | Number and Material                                                                                                                          |                                             |                            |                                     | ☐ Appropriate ☐ Inap                                                                           | propriate > I                            |
| A                 | 20              | Projections (i.e. bays, balconies)                                                                                                           |                                             |                            |                                     | ☐ Appropriate ☐ Inap                                                                           |                                          |
| \ \ \ \ \         | :               | Doors and windows                                                                                                                            |                                             |                            |                                     | ☐ Appropriate ☐ Inap                                                                           | propriate Z 3                            |
| Ž                 | 22              | Window Openings and Proportions                                                                                                              |                                             |                            |                                     | ☐ Appropriate ☐ Inap                                                                           | propriate                                |
| ESIGN & MATERIALS | 23              | Window Casing/ Trim                                                                                                                          |                                             |                            |                                     | ☐ Appropriate ☐ Inap                                                                           | propriate                                |
|                   | <u> </u>        | Window Shutters / Hardware                                                                                                                   |                                             |                            |                                     | □ Appropriate □ Inap                                                                           | propriate propriate                      |
| )   ပ္            |                 | Storm Windows / Screens / Awnings                                                                                                            |                                             |                            |                                     | ☐ Appropriate ☐ Inap                                                                           | propriate                                |
|                   | 26              | Doors                                                                                                                                        |                                             |                            |                                     | ☐ Appropriate ☐ Inap                                                                           | , , , , , , , , , , , , , , , , , , ,    |
|                   | 27              | Porches and Balconies                                                                                                                        |                                             |                            |                                     | □ Appropriate □ Inap                                                                           | propriate                                |
| 5   "             |                 | Projections (i.e. porch, portico, canopy)                                                                                                    |                                             |                            |                                     | ☐ Appropriate ☐ Inap                                                                           | propriate                                |
| )                 | 29              | Landings/ Steps / Stoop / Railings                                                                                                           |                                             |                            |                                     | □ Appropriate □ Inap                                                                           | · · · · · · · · · · · · · · · · · · ·    |
| 2                 | 30              | Lighting (i.e. wall, post)                                                                                                                   |                                             |                            |                                     | □ Appropriate □ Inap                                                                           |                                          |
|                   | 31              | Signs (i.e. projecting, wall)                                                                                                                |                                             |                            |                                     | □ Appropriate □ Inap                                                                           |                                          |
| 5                 | 32              | Mechanicals (i.e. HVAC, generators)                                                                                                          |                                             |                            |                                     | □ Appropriate □ Inap                                                                           |                                          |
| ≣                 | 33              | Decks                                                                                                                                        |                                             |                            |                                     | □ Appropriate □ Inap                                                                           |                                          |
| <u> </u>          | 34              | Garages (i.e. doors, placement)                                                                                                              |                                             |                            |                                     | ☐ Appropriate ☐ Inap                                                                           | the residence of the second              |
| DESIGN            | 35              | Fence / Walls / Screenwalls (i.e. materials, type)                                                                                           |                                             |                            |                                     | ☐ Appropriate ☐ Inap                                                                           |                                          |
|                   | 36              | Grading (i.e. ground floor height, street edge)                                                                                              |                                             |                            |                                     | □ Appropriate □ Inap                                                                           |                                          |
| H                 | 37              | Landscaping (i.e. gardens, planters, street trees)                                                                                           |                                             |                            |                                     | ☐ Appropriate ☐ Inap                                                                           |                                          |
| SITE              |                 | Driveways (i.e. location, material, screening)                                                                                               |                                             |                            |                                     | □ Appropriate □ Inap                                                                           |                                          |
|                   | 39              | Parking (i.e. location, access, visibility)                                                                                                  |                                             |                            |                                     | □ Appropriate □ Inap                                                                           | propriate                                |
| <u>H.</u>         | 1. Pro<br>2. As | se and Intent: eserve the integrity of the District: sessment of the Historical Significance: conservation and enhancement of property value | □ Yes □ No<br>□ Yes □ No<br>∪es: □ Yes □ No | 5. Con                     | •                                   | e District:  nitectural and historic character:  nd welfare of the District to the city reside | ☐ Yes☐ Yes☐ Yes☐ Yes☐ Yes☐ Yes☐ Yes☐ Yes |
| I.                | Review<br>1. Co | w Criteria / Findings of Fact:  consistent with special and defining character of sympatibility of design with surrounding properties        | surrounding propertie                       | s: 🗆 Yes 🗆 No 3. Relo      | ation to historic and architectural | value of existing structure:                                                                   | s   No<br>s   No                         |