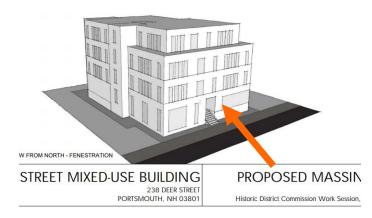

#### **PUBLIC HEARINGS - OLD BUSINESS:**

- A. 64 Vaughan St. (LU-21-214) (bricks, balconies and roof)
- B. 266 Middle St. (LU-20-238) (windows and siding)
- C. 238 Deer St. (LU-21-174) (new mixed-use building)