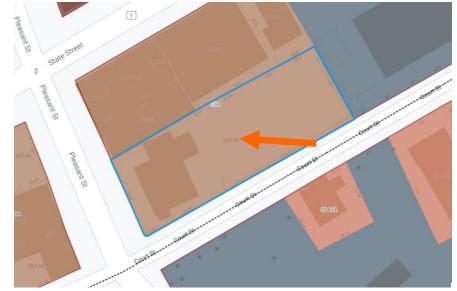

**Project Evaluation Form: 401 STATE STREET (LU-21-190) Permit Requested: CERTIFICATE OF APPROVAL PUBLIC HEARING #2 Meeting Type:** 

#### **Existing Conditions:**

- Zoning District: Central Business District B (CBB)
- Land Use: Mixed-Use
- Land Area: 30,760 SF +/-
- Estimated Age of Structure: c.1880
- Building Style: <u>High Victorian Gothic</u> Number of Stories: 5
- Historical Significance: Focal Structure
- Public View of Proposed Work: No View from State Street
- Unique Features: Important structure to commemorate American colonial revival
- Neighborhood Association: Downtown Residents