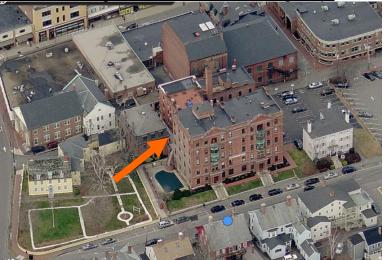

#### K. Aerial Images and Maps:

Aerial and Street View Image

**Zoning Map** 

|                   |                 | 15 MOUNT V                                                                                                                                   | ERNON STREE                                 | T – EXTENSION              | REQUEST / PUBLIC HE                 | EARING #1 (MODERATE)                                                                           |                                          |
|-------------------|-----------------|----------------------------------------------------------------------------------------------------------------------------------------------|---------------------------------------------|----------------------------|-------------------------------------|------------------------------------------------------------------------------------------------|------------------------------------------|
|                   |                 | INFO/ EVALUATION CRITERIA                                                                                                                    | SUBJEC                                      | T PROPERTY                 | NEI                                 | GHBORHOOD CONTEXT                                                                              |                                          |
|                   |                 | Project Information                                                                                                                          | Existing<br>Building                        | Proposed<br>Building (+/-) | Abutting Structures<br>(Average)    | Surrounding Structures<br>(Average)                                                            | <b>5</b> 12                              |
|                   |                 | GENERAL BUILDING INFORMATION                                                                                                                 | (ESTIMATED                                  | FROM THE TAX MAPS & AS     | SESSOR'S INFO)                      |                                                                                                |                                          |
| STAFF             | 1               | Gross Floor Area (SF)                                                                                                                        |                                             |                            |                                     |                                                                                                | FOR AISSION ate: 11-5                    |
| <u> </u>          | 2               | Floor Area Ratio (GFA/ Lot Area)                                                                                                             |                                             | _                          |                                     |                                                                                                |                                          |
| 7                 | 3               | Building Height / Street-Width Ratio                                                                                                         |                                             | Λ                          | MODERATE PRO.                       | IFCT                                                                                           |                                          |
|                   | 4               | Building Height – Zoning (Feet)                                                                                                              |                                             |                            |                                     |                                                                                                | T Si es                                  |
|                   | 5               | Building Height – Street Wall / Cornice (Feet)                                                                                               | – ADD                                       | A SECOND STO               | RY OVER GARAGE &                    | ADD REAR DORMER ONI                                                                            | .Y -   <b></b> , ≥ ŏ                     |
|                   | 6               | Number of Stories                                                                                                                            |                                             |                            | -                                   |                                                                                                | <b>Z</b> ≥ -                             |
|                   | 7               | Building Coverage (% Building on the Lot)                                                                                                    |                                             |                            |                                     |                                                                                                |                                          |
|                   |                 | PROJECT REVIEW ELEMENT                                                                                                                       | HDC CC                                      | OMMENTS                    | HDC SUGGESTION                      |                                                                                                |                                          |
| ×                 | 8               | Scale (i.e. height, volume, coverage)                                                                                                        |                                             |                            |                                     | ☐ Appropriate ☐ Inap                                                                           | propriate                                |
| ONTEXT            | 9               | Placement (i.e. setbacks, alignment)                                                                                                         |                                             |                            |                                     | ☐ Appropriate ☐ Inap                                                                           | propriate   - U 4.                       |
| 0                 | <b>`</b>        | Massing (i.e. modules, banding, stepbacks)                                                                                                   |                                             |                            |                                     | □ Appropriate □ Inap                                                                           | propriate                                |
| _                 | 11              | Architectural Style (i.e. traditional – modern)                                                                                              |                                             |                            |                                     | ☐ Appropriate ☐ Inap                                                                           | propriate                                |
| 2                 | 12              | Roofs                                                                                                                                        |                                             |                            |                                     | □ Appropriate □ Inap                                                                           | propriate 3 2.                           |
| !                 | 13              | Style and Slope                                                                                                                              |                                             |                            |                                     | ☐ Appropriate ☐ Inap                                                                           | propriate Z                              |
| :                 | 14              | Roof Projections (i.e. chimneys, vents, dormers)                                                                                             |                                             |                            |                                     | □ Appropriate □ Inap                                                                           | propriate S S                            |
|                   | 15              | Roof Materials                                                                                                                               |                                             |                            |                                     | ☐ Appropriate ☐ Inap                                                                           | propriate Z                              |
| :                 | 16              | Cornice Line                                                                                                                                 |                                             |                            |                                     | ☐ Appropriate ☐ Inap                                                                           | propriate > 2 =                          |
|                   | 17              | Eaves, Gutters and Downspouts                                                                                                                |                                             |                            |                                     | ☐ Appropriate ☐ Inap                                                                           | propriate W S                            |
| FRIALS            | 18              | Walls                                                                                                                                        |                                             |                            |                                     | ☐ Appropriate ☐ Inap                                                                           | propriate <b>I</b>                       |
| F   F             | 19              | Number and Material                                                                                                                          |                                             |                            |                                     | ☐ Appropriate ☐ Inap                                                                           | propriate > I                            |
| A                 | 20              | Projections (i.e. bays, balconies)                                                                                                           |                                             |                            |                                     | ☐ Appropriate ☐ Inap                                                                           |                                          |
| \ \ \ \ \         | :               | Doors and windows                                                                                                                            |                                             |                            |                                     | ☐ Appropriate ☐ Inap                                                                           | propriate Z 3                            |
| Ž                 | 22              | Window Openings and Proportions                                                                                                              |                                             |                            |                                     | ☐ Appropriate ☐ Inap                                                                           | propriate                                |
| ESIGN & MATERIALS | 23              | Window Casing/ Trim                                                                                                                          |                                             |                            |                                     | ☐ Appropriate ☐ Inap                                                                           | propriate                                |
|                   | <u> </u>        | Window Shutters / Hardware                                                                                                                   |                                             |                            |                                     | □ Appropriate □ Inap                                                                           | propriate propriate                      |
| )   ပ္            |                 | Storm Windows / Screens / Awnings                                                                                                            |                                             |                            |                                     | ☐ Appropriate ☐ Inap                                                                           | propriate                                |
|                   | 26              | Doors                                                                                                                                        |                                             |                            |                                     | ☐ Appropriate ☐ Inap                                                                           | , , , , , , , , , , , , , , , , , , ,    |
|                   | 27              | Porches and Balconies                                                                                                                        |                                             |                            |                                     | □ Appropriate □ Inap                                                                           | propriate                                |
| 5   "             |                 | Projections (i.e. porch, portico, canopy)                                                                                                    |                                             |                            |                                     | ☐ Appropriate ☐ Inap                                                                           | propriate                                |
| )                 | 29              | Landings/ Steps / Stoop / Railings                                                                                                           |                                             |                            |                                     | □ Appropriate □ Inap                                                                           | · · · · · · · · · · · · · · · · · · ·    |
| 2                 | 30              | Lighting (i.e. wall, post)                                                                                                                   |                                             |                            |                                     | □ Appropriate □ Inap                                                                           |                                          |
|                   | 31              | Signs (i.e. projecting, wall)                                                                                                                |                                             |                            |                                     | □ Appropriate □ Inap                                                                           |                                          |
| 5                 | 32              | Mechanicals (i.e. HVAC, generators)                                                                                                          |                                             |                            |                                     | □ Appropriate □ Inap                                                                           |                                          |
| ≣                 | 33              | Decks                                                                                                                                        |                                             |                            |                                     | □ Appropriate □ Inap                                                                           |                                          |
| <u> </u>          | 34              | Garages (i.e. doors, placement)                                                                                                              |                                             |                            |                                     | ☐ Appropriate ☐ Inap                                                                           | the residence of the second              |
| DESIGN            | 35              | Fence / Walls / Screenwalls (i.e. materials, type)                                                                                           |                                             |                            |                                     | ☐ Appropriate ☐ Inap                                                                           |                                          |
|                   | 36              | Grading (i.e. ground floor height, street edge)                                                                                              |                                             |                            |                                     | □ Appropriate □ Inap                                                                           |                                          |
| H                 | 37              | Landscaping (i.e. gardens, planters, street trees)                                                                                           |                                             |                            |                                     | ☐ Appropriate ☐ Inap                                                                           |                                          |
| SITE              |                 | Driveways (i.e. location, material, screening)                                                                                               |                                             |                            |                                     | □ Appropriate □ Inap                                                                           |                                          |
|                   | 39              | Parking (i.e. location, access, visibility)                                                                                                  |                                             |                            |                                     | □ Appropriate □ Inap                                                                           | propriate                                |
| <u>H.</u>         | 1. Pro<br>2. As | se and Intent: eserve the integrity of the District: sessment of the Historical Significance: conservation and enhancement of property value | □ Yes □ No<br>□ Yes □ No<br>∪es: □ Yes □ No | 5. Con                     | •                                   | e District:  nitectural and historic character:  nd welfare of the District to the city reside | ☐ Yes☐ Yes☐ Yes☐ Yes☐ Yes☐ Yes☐ Yes☐ Yes |
| I.                | Review<br>1. Co | w Criteria / Findings of Fact:  consistent with special and defining character of sympatibility of design with surrounding properties        | surrounding propertie                       | s: 🗆 Yes 🗆 No 3. Relo      | ation to historic and architectural | value of existing structure:                                                                   | s   No<br>s   No                         |

#### **Existing Conditions:**

- Zoning District: Central Business District B (CBB)
- Land Use: Mixed-Use
- Land Area: 30,760 SF +/-
- Estimated Age of Structure: c.1880
- Building Style: <u>High Victorian Gothic</u> Number of Stories: 5
- Historical Significance: Focal Structure
- Public View of Proposed Work: No View from State Street
- Unique Features: Important structure to commemorate American colonial revival
- Neighborhood Association: Downtown Residents

#### I. Neighborhood Context:

• This exceptionally large, multi-storied brick structure is a landmark building that is located along State Street and is surrounded with many focal and contributing structures. The neighborhood is predominantly 2.5 to 3 story wooden residential structures with narrow setbacks from the street.