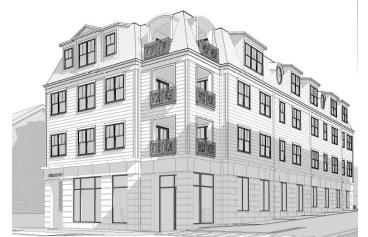

# COMMISSION MEETING DATE: November 3rd, 2021 HISTORIC DISTRICT

APPLICATIONS: 16

**Project Evaluation Form: 15 MOUNT VERNON STREET Permit Requested: CERTIFICATE OF APPROVAL Meeting Type: EXT. REQUEST -PUBLIC HEARING #1** 

#### **Existing Conditions:**

- Zoning District: General Residential District B (GRB)
- Land Use: Single-Family
- Land Area: 3,920SF +/-
- Estimated Age of Structure: c.1790 (relocated to the site)
  Building Style: Cape

- Historical Significance: <u>Contributing Structure</u>
  Public View of Proposed Work: <u>View from Mt. Vernon Street.</u>
- Unique Features: Relocated from another lot in the 1950s
  Neighborhood Association: South End