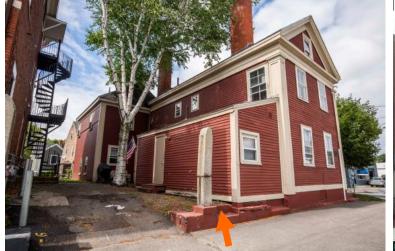

**Project Evaluation Form:** 4 ROCK ST. (LU-21-3) Permit Requested: **CERTIFICATE OF APPROVAL Meeting Type: PUBLIC HEARING #1** 

| <u>A.</u> | <b>Property</b> | <u>Information</u> | - | <b>General</b> : |
|-----------|-----------------|--------------------|---|------------------|
|           | 0               | 1*1*               |   |                  |

**Existing Conditions:** 

Zoning District: CD4-L2

Land Use: Commercial Parking Lot Land Area: 3,050 SF +/-

Estimated Age of Structure: c.1840

Building Style: <u>Greek Revival</u> Number of Stories: <u>2.5</u>

Historical Significance: Contributing
Public View of Proposed Work: View from Islington and Rock Streets

Unique Features: <u>NA</u>

| • N                                                                          | eignbornood Association: <u>isi</u>          | <u>Ington Creek</u>          |                                    |  |  |
|------------------------------------------------------------------------------|----------------------------------------------|------------------------------|------------------------------------|--|--|
| B. Prop                                                                      | osed Work: To replace all wir                | ndows.                       |                                    |  |  |
| C. Othe                                                                      | r Permits Required:                          |                              |                                    |  |  |
|                                                                              | ☐ Board of Adjustment                        | ☐ Planning Board             | ☐ City Council                     |  |  |
| D. Lot L                                                                     | ocation:                                     |                              |                                    |  |  |
|                                                                              | ☐ Terminal Vista                             | Gateway                      | ☐ Mid-Block                        |  |  |
|                                                                              | ✓ Intersection / Corner Lot                  | ☐ Rear Lot                   |                                    |  |  |
| E. Existii                                                                   | ng Building to be Altered/ Demo              | olished:                     |                                    |  |  |
|                                                                              | ☐ Principal                                  | ✓ Accessory                  | $\ \square$ Significant Demolition |  |  |
| <u>F. Sensi</u>                                                              | tivity of Context:                           |                              |                                    |  |  |
|                                                                              | $\square$ Highly Sensitive $\square$ Sensiti | ive 🗹 Low Sensitivit         | y 🗌 "Back-of-House"                |  |  |
| G. Design                                                                    | gn Approach (for Major Project               | <u>s):</u>                   |                                    |  |  |
|                                                                              | $\square$ Literal Replication (i.e. 6-16 (   | Congress, Jardinière Buildin | ng, 10 Pleasant Street)            |  |  |
| Invention within a Style (i.e., Porter Street Townhouses, 100 Market Street) |                                              |                              |                                    |  |  |
| Abstract Reference (i.e. Portwalk, 51 Islington, 55 Congress Street)         |                                              |                              |                                    |  |  |
|                                                                              | ☑ Intentional Opposition (i.e                | . McIntyre Building, Citizer | n's Bank, Coldwell Banker)         |  |  |
| <u>H. Proje</u>                                                              | ect Type:                                    |                              |                                    |  |  |
|                                                                              | Consent Agenda (i.e. very                    | small alterations, add       | ditions or expansions)             |  |  |
|                                                                              | ☑ Minor Project (i.e. small alt              | erations, additions or       | expansions)                        |  |  |
|                                                                              | ☐ Moderate Project (i.e. sign                | nificant additions, alte     | erations or expansions)            |  |  |

### I. Neighborhood Context:

• This vacant lot is located along Daniel and Penhallow Streets and is surrounded with many other brick and wood-sided, 2.5-3 story contributing structures. Most buildings have no front yard setback and off-street parking is limited.