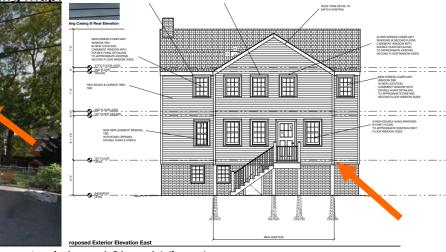

# J. <u>Staff Comments and/ or Suggestions for Consideration:</u>

The Application is proposing to:

- Construct a new single-family residence on the north eastern portion of the property.
- Note that a variance was granted to support this application.
- <u>If the applicant submits revised plans for the September 1st the plans will be forwarded</u> to you Friday. If not, this application will be continued to the October 6<sup>th</sup> meeting.

# Design Guideline Reference – Guidelines for New Construction (02-09).