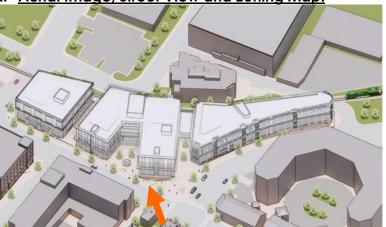

# **PUBLIC HEARINGS - OLD BUSINESS:**

A. 64 Vaughan St. (LU-20-214) (3 story building addition)

### Staff Comments and/ or Suggestions for Consideration:

The Application is proposing to:

- Add a three story addition with an attic level. The revised elevations show a variety of modifications suggested by the Commission. In particular, the tower element and arcade along the driveway entrance has been modified at address the concerns and suggestions of the commission expressed at the July meeting.
- Design Guideline Reference Guidelines for Windows and Doors (08) and Commercial Developments and Storefronts (12).