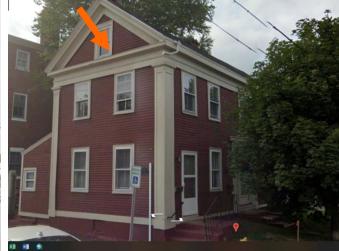

**Project Evaluation Form:** 4 ROCK ST. (LU-21-3) Permit Requested: **CERTIFICATE OF APPROVAL Meeting Type: PUBLIC HEARING #1** 

| <u>A.</u> | <b>Property</b> | <u>Information</u> | - | <b>General</b> : |
|-----------|-----------------|--------------------|---|------------------|
|           | 0               | 1*1*               |   |                  |

**Existing Conditions:** 

Zoning District: CD4-L2

Land Use: Commercial Parking Lot Land Area: 3,050 SF +/-

Estimated Age of Structure: c.1840

Building Style: <u>Greek Revival</u> Number of Stories: <u>2.5</u>

Historical Significance: Contributing
Public View of Proposed Work: View from Islington and Rock Streets

Unique Features: <u>NA</u>

| • N                                                                          | eignbornood Association: <u>isi</u>          | <u>Ington Creek</u>          |                                    |  |  |
|------------------------------------------------------------------------------|----------------------------------------------|------------------------------|------------------------------------|--|--|
| B. Prop                                                                      | osed Work: To replace all wir                | ndows.                       |                                    |  |  |
| C. Othe                                                                      | r Permits Required:                          |                              |                                    |  |  |
|                                                                              | ☐ Board of Adjustment                        | ☐ Planning Board             | ☐ City Council                     |  |  |
| D. Lot L                                                                     | ocation:                                     |                              |                                    |  |  |
|                                                                              | ☐ Terminal Vista                             | Gateway                      | ☐ Mid-Block                        |  |  |
|                                                                              | ✓ Intersection / Corner Lot                  | ☐ Rear Lot                   |                                    |  |  |
| E. Existii                                                                   | ng Building to be Altered/ Demo              | olished:                     |                                    |  |  |
|                                                                              | ☐ Principal                                  | ✓ Accessory                  | $\ \square$ Significant Demolition |  |  |
| <u>F. Sensi</u>                                                              | tivity of Context:                           |                              |                                    |  |  |
|                                                                              | $\square$ Highly Sensitive $\square$ Sensiti | ive 🗹 Low Sensitivit         | y 🗌 "Back-of-House"                |  |  |
| G. Design                                                                    | gn Approach (for Major Project               | <u>s):</u>                   |                                    |  |  |
|                                                                              | $\square$ Literal Replication (i.e. 6-16 (   | Congress, Jardinière Buildin | ng, 10 Pleasant Street)            |  |  |
| Invention within a Style (i.e., Porter Street Townhouses, 100 Market Street) |                                              |                              |                                    |  |  |
| Abstract Reference (i.e. Portwalk, 51 Islington, 55 Congress Street)         |                                              |                              |                                    |  |  |
|                                                                              | ☑ Intentional Opposition (i.e                | . McIntyre Building, Citizer | n's Bank, Coldwell Banker)         |  |  |
| <u>H. Proje</u>                                                              | ect Type:                                    |                              |                                    |  |  |
|                                                                              | Consent Agenda (i.e. very                    | small alterations, add       | ditions or expansions)             |  |  |
|                                                                              | ☑ Minor Project (i.e. small alt              | erations, additions or       | expansions)                        |  |  |
|                                                                              | ☐ Moderate Project (i.e. sign                | nificant additions, alte     | erations or expansions)            |  |  |

### I. Neighborhood Context:

• This vacant lot is located along Daniel and Penhallow Streets and is surrounded with many other brick and wood-sided, 2.5-3 story contributing structures. Most buildings have no front yard setback and off-street parking is limited.