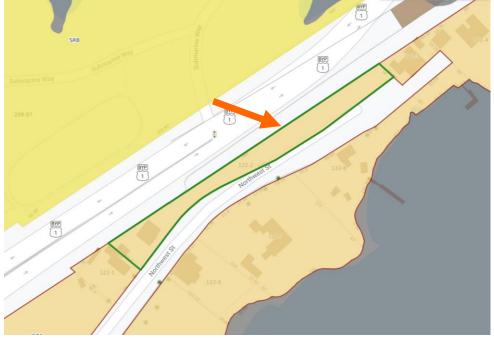

Project Address: 137 NORTHWEST ST. (LUHD-296)
Permit Requested: CERTIFICATE OF APPROVAL
Meeting Type: WORK SESSION #A

| <ul><li>Unique Features: <u>NA</u></li><li>Neighborhood Association</li></ul>       | <u>ne</u><br>Work: <u>View from Nort</u><br>on: <u>Christian Shore</u> | hwest Street & the Rte.1 Bypass. |
|-------------------------------------------------------------------------------------|------------------------------------------------------------------------|----------------------------------|
| <ul><li>B. Proposed Work: To construct</li><li>C. Other Permits Required:</li></ul> | <u>a new single family n</u>                                           | ouse on the lot.                 |
| Board of Adjustment                                                                 | ☐ Planning Boar                                                        | rd 🗌 City Council                |
| D. Lot Location:                                                                    |                                                                        |                                  |
| ☐ Terminal Vista                                                                    | ☐ Gateway                                                              | ☑ Mid-Block                      |
| ☐ Intersection / Corner                                                             | Lot 🗌 Rear Lot                                                         |                                  |
| E. Existing Building to be Altered/                                                 | <u>Demolished:</u>                                                     |                                  |
| ☑ Principal                                                                         | ☐ Accessory                                                            | ☐ Demolition                     |
| F. Sensitivity of Context:                                                          |                                                                        |                                  |
| $\square$ Highly Sensitive $lacksquare$                                             | Sensitive $\square$ Low Sensit                                         | ivity $\square$ "Back-of-House"  |
| G. Design Approach (for Major Pr                                                    | ojects):                                                               |                                  |
| Literal Replication (i.e.                                                           | 6-16 Congress, Jardinière Bu                                           | ilding, 10 Pleasant Street)      |
| lacksquare Invention within a St                                                    | yle (i.e., Porter Street Townho                                        | ouses, 100 Market Street)        |
| ☐ Abstract Reference                                                                | i.e. Portwalk, 51 Islington, 55                                        | Congress Street)                 |
| ☐ Intentional Oppositio                                                             | n (i.e. McIntyre Building, Citiz                                       | zen's Bank, Coldwell Banker)     |
| H. Project Type:                                                                    |                                                                        |                                  |
| Consent Agenda (i.e.                                                                | very small alterations, o                                              | additions or expansions)         |
| ☐ Minor Project (i.e. smo                                                           | all alterations, additions                                             | or expansions)                   |
| ☑ Moderate Project (i.                                                              | e. significant additions,                                              | alterations or expansions)       |
| ☐ Major Project (i.e. ve                                                            | ry large alternations, ac                                              | dditions or expansions)          |

# I. Neighborhood Context:

• The building lot is located along Northwest Street. It is surrounded with many 1.5-2 story wood-sided historic structures with small rear and side yards with garden areas. The proposed lot is very narrow which limits the potential for landscape screening along the Rte. 1 Bypass.