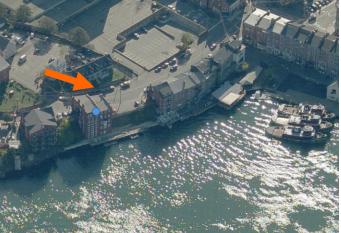

# **Neighborhood Context:**

a. The building is located along the Vaughan Mall. The building is surrounded with many 2-5 story historic and contemporary structures with little to no setbacks. The property also has an 8 space surface parking lot off of Hanover Street.