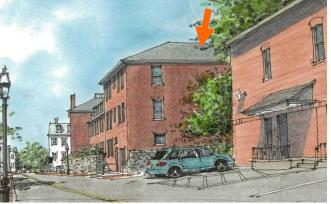

# HISTORIC DISTRICT COMMISSION

MEETING DATE: September 1st, 2021 APPLICATIONS: 14

**Project Address: 64 VAUGHAN MALL (LU-20-214) Permit Requested: CERTIFICATE OF APPROVAL Meeting Type: PUBLIC HEARING #A** 

Neighborhood Association: Downtown

| <u>B.</u> | Proposed Work: | <u>To make fo</u> | <u>açade i</u> | <u>mprovemen</u> | <u>ts to  </u> | <u>the storet</u> | front an | <u>d adc</u> | l a per | <u>ithouse.</u> |
|-----------|----------------|-------------------|----------------|------------------|----------------|-------------------|----------|--------------|---------|-----------------|
|           | -              |                   | -              | •                |                |                   |          |              |         |                 |

### Staff Comments and/ or Suggestions for Consideration:

The Application is proposing to:

- Add a three story addition with an attic level. The revised elevations show a variety of modifications suggested by the Commission. In particular, the tower element and arcade along the driveway entrance has been modified at address the concerns and suggestions of the commission expressed at the July meeting.
- Design Guideline Reference Guidelines for Windows and Doors (08) and Commercial Developments and Storefronts (12).