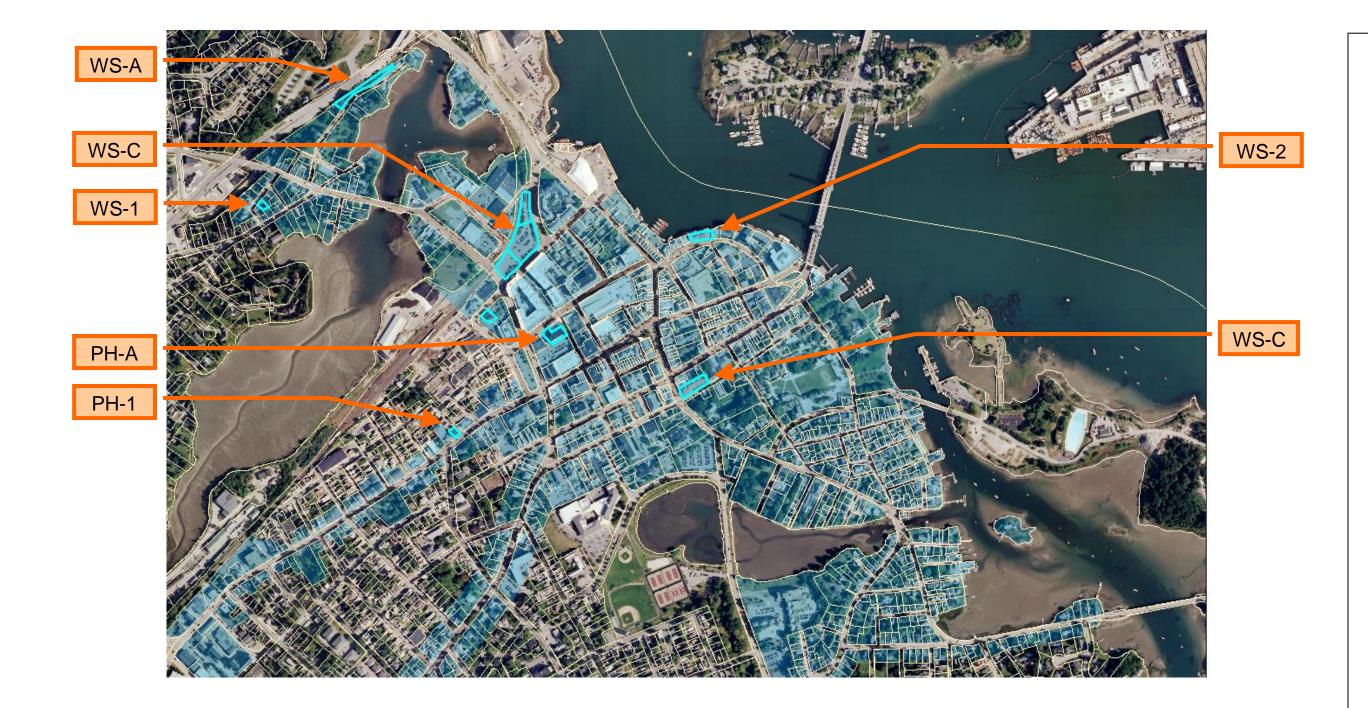

# **WORK SESSIONS (NEW):**

- 1. 52 Prospect St. (LUHD-377) (2 story addition)
- 2. 99 Bow St. (LUHD-376) (deck)

LOCATOR MAP