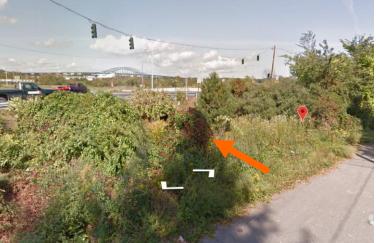

Project Address: 137 NORTHWEST ST. (LUHD-296)
Permit Requested: CERTIFICATE OF APPROVAL
Meeting Type: WORK SESSION #A

| <ul><li>Unique Features: <u>NA</u></li><li>Neighborhood Association</li></ul>       | <u>ne</u><br>Work: <u>View from Nort</u><br>on: <u>Christian Shore</u> | hwest Street & the Rte.1 Bypass. |
|-------------------------------------------------------------------------------------|------------------------------------------------------------------------|----------------------------------|
| <ul><li>B. Proposed Work: To construct</li><li>C. Other Permits Required:</li></ul> | <u>a new single family n</u>                                           | ouse on the lot.                 |
| Board of Adjustment                                                                 | ☐ Planning Boar                                                        | rd 🗌 City Council                |
| D. Lot Location:                                                                    |                                                                        |                                  |
| ☐ Terminal Vista                                                                    | ☐ Gateway                                                              | ☑ Mid-Block                      |
| ☐ Intersection / Corner                                                             | Lot 🗌 Rear Lot                                                         |                                  |
| E. Existing Building to be Altered/                                                 | <u>Demolished:</u>                                                     |                                  |
| ☑ Principal                                                                         | ☐ Accessory                                                            | ☐ Demolition                     |
| F. Sensitivity of Context:                                                          |                                                                        |                                  |
| $\square$ Highly Sensitive $lacksquare$                                             | Sensitive $\square$ Low Sensit                                         | ivity $\square$ "Back-of-House"  |
| G. Design Approach (for Major Pr                                                    | ojects):                                                               |                                  |
| Literal Replication (i.e.                                                           | 6-16 Congress, Jardinière Bu                                           | ilding, 10 Pleasant Street)      |
| lacksquare Invention within a St                                                    | yle (i.e., Porter Street Townho                                        | ouses, 100 Market Street)        |
| ☐ Abstract Reference                                                                | i.e. Portwalk, 51 Islington, 55                                        | Congress Street)                 |
| ☐ Intentional Oppositio                                                             | n (i.e. McIntyre Building, Citiz                                       | zen's Bank, Coldwell Banker)     |
| H. Project Type:                                                                    |                                                                        |                                  |
| Consent Agenda (i.e.                                                                | very small alterations, o                                              | additions or expansions)         |
| ☐ Minor Project (i.e. smo                                                           | all alterations, additions                                             | or expansions)                   |
| ☑ Moderate Project (i.                                                              | e. significant additions,                                              | alterations or expansions)       |
| ☐ Major Project (i.e. ve                                                            | ry large alternations, ac                                              | dditions or expansions)          |

# I. Neighborhood Context:

• The building lot is located along Northwest Street. It is surrounded with many 1.5-2 story wood-sided historic structures with small rear and side yards with garden areas. The proposed lot is very narrow which limits the potential for landscape screening along the Rte. 1 Bypass.