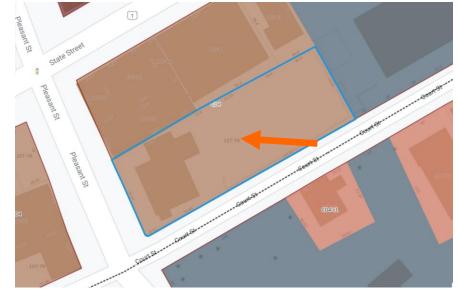

# **WORK SESSIONS – OLD BUSINESS:**

- A. 137 Northwest. (LUHD-296) (New house)
- B. 93 Pleasant. (LUHD-324) (3 story addition)
- C. 2 Russell / O Deer St. (LUHD-366) (5 story building)