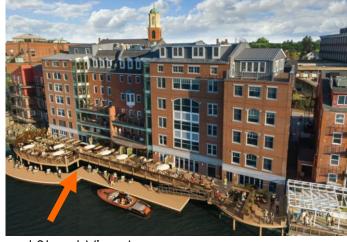

# **Neighborhood Context:**

a. The building is located along the Vaughan Mall. The building is surrounded with many 2-5 story historic and contemporary structures with little to no setbacks. The property also has an 8 space surface parking lot off of Hanover Street.