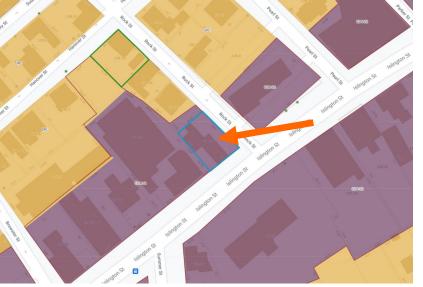

# Design Guideline Reference – Guidelines for Windows and Doors (08)

K. Aerial Image, Street View and Zoning Map:

Aerial and Street View Image

Zonina Map

# 4 ROCK STREET (LU-21-3) – PUBLIC HEARING #1 (MINOR)

|                                       |              | INFO/ EVALUATION CRITERIA                                                         | SUBJE                | CT PROPERTY                                         |                                   | NEIGHBORHOOD CONTEXT                                           |                 |
|---------------------------------------|--------------|-----------------------------------------------------------------------------------|----------------------|-----------------------------------------------------|-----------------------------------|----------------------------------------------------------------|-----------------|
|                                       |              | Project Information                                                               | Existing<br>Building | Proposed<br>Building (+/-)                          | Abutting Structures (Average)     | Surrounding Structures<br>(Average)                            | $\neg$          |
|                                       | N/A          | GENERAL BUILDING INFORMATION                                                      | (ESTIMA)             | TED FROM THE TAX MAPS & A                           | ASSESSOR'S INFO)                  |                                                                | _ <             |
| STAFF                                 | 1            | Gross Floor Area (SF)                                                             | <b>\</b>             |                                                     |                                   | <u> </u>                                                       |                 |
| ⊴                                     | 2            | Floor Area Ratio (GFA/ Lot Area)                                                  |                      |                                                     |                                   |                                                                |                 |
| S                                     | 3            | Building Height / Street-Width Ratio                                              |                      |                                                     | MAINIOD DDC                       | ) IECT                                                         |                 |
|                                       | 4            | Building Height – Zoning (Feet)                                                   |                      |                                                     | MINOR PRO                         | JJECI                                                          | III III         |
|                                       | 5            | Building Height – Street Wall / Cornice (Feet)                                    |                      |                                                     | Poplace Winds                     | owe Only                                                       |                 |
|                                       | 6            | Number of Stories                                                                 |                      |                                                     | <ul> <li>Replace Windo</li> </ul> | ows Offiny –                                                   |                 |
|                                       | 7            | Building Coverage (% Building on the Lot)                                         |                      |                                                     |                                   |                                                                |                 |
|                                       |              | PROJECT REVIEW ELEMENT                                                            | APPLICAN             | NT'S COMMENTS                                       | HDC SUGG                          | SESTIONS APPROPRIATENESS                                       | O               |
| ţ                                     | 8            | Scale (i.e. height, volume, coverage)                                             |                      |                                                     |                                   | □ Appropriate □ Inappropriate                                  |                 |
| \ \ \ \ \ \ \ \ \ \ \ \ \ \ \ \ \ \ \ | 9            | Placement (i.e. setbacks, alignment)                                              |                      |                                                     |                                   | □ Appropriate □ Inappropriate                                  |                 |
| 7                                     | 10           | Massing (i.e. modules, banding, stepbacks)                                        |                      |                                                     |                                   | □ Appropriate □ Inappropriate                                  |                 |
| (                                     | 11           | Architectural Style (i.e. traditional – modern)                                   |                      |                                                     |                                   | □ Appropriate □ Inappropriate                                  |                 |
| SS                                    | 12           | Roofs                                                                             |                      |                                                     |                                   | □ Appropriate □ Inappropriate                                  |                 |
| <u> </u>                              | 13           | Style and Slope                                                                   |                      |                                                     |                                   | □ Appropriate □ Inappropriate                                  |                 |
| 7                                     | 14           | Roof Projections (i.e. chimneys, vents, dormers)                                  |                      |                                                     |                                   | □ Appropriate □ Inappropriate                                  |                 |
| Ĭ                                     | 15           | Roof Materials                                                                    |                      |                                                     |                                   | □ Appropriate □ Inappropriate                                  |                 |
| MEMBERS                               | 16           | Cornice Line                                                                      |                      |                                                     |                                   | □ Appropriate □ Inappropriate                                  | <b>- &gt;</b>   |
|                                       | 17           | Eaves, Gutters and Downspouts                                                     |                      |                                                     |                                   | □ Appropriate □ Inappropriate                                  | <b>—</b> ш́     |
| NOISCIMINO IO                         | 3 18         | Walls                                                                             |                      |                                                     |                                   | □ Appropriate □ Inappropriate                                  |                 |
|                                       | 19           | Siding / Material                                                                 |                      |                                                     |                                   | □ Appropriate □ Inappropriate                                  |                 |
| 2   }                                 | 20           | Projections (i.e. bays, balconies)                                                |                      |                                                     |                                   | □ Appropriate □ Inappropriate                                  |                 |
|                                       |              | Doors and Windows                                                                 |                      |                                                     |                                   | □ Appropriate □ Inappropriate                                  |                 |
| <u> </u>                              | 22           | Window Openings and Proportions                                                   |                      |                                                     |                                   | □ Appropriate □ Inappropriate                                  | <u> </u>        |
|                                       | 23           | Window Casing/ Trim                                                               |                      |                                                     |                                   | □ Appropriate □ Inappropriate                                  | — ш             |
| ع ∣ ر                                 | 3 24         | Window Casing/ IIIII  Window Shutters / Hardware                                  |                      |                                                     | <u> </u>                          | □ Appropriate □ Inappropriate                                  |                 |
|                                       | 25           | Awnings                                                                           |                      |                                                     |                                   | □ Appropriate □ Inappropriate                                  |                 |
|                                       | 26           | Doors                                                                             |                      |                                                     |                                   |                                                                | $\dashv$ $\cup$ |
|                                       | 27           | Porches and Balconies                                                             |                      |                                                     |                                   | □ Appropriate □ Inappropriate □ Appropriate □ Inappropriate    | <b>−</b> ~      |
| DISTRICT                              | 28           | Projections (i.e. porch, portico, canopy)                                         |                      |                                                     |                                   | □ Appropriate □ Inappropriate                                  |                 |
|                                       | 29           | Landings/ Steps / Stoop / Railings                                                |                      |                                                     |                                   | ····                                                           | — ←             |
| HISTORIC                              | 30           | Lighting (i.e. wall, post)                                                        |                      |                                                     |                                   | □ Appropriate □ Inappropriate                                  |                 |
| ַ אַ                                  | 31           | Signs (i.e. projecting, wall)                                                     |                      |                                                     |                                   | □ Appropriate □ Inappropriate □ Appropriate □ Inappropriate    |                 |
| <b>-</b>                              | 32           | Mechanicals (i.e. HVAC, generators)                                               |                      |                                                     |                                   | · · · · · · · · · · · · · · · · · · ·                          |                 |
| 2                                     | 33           | Decks                                                                             |                      |                                                     |                                   | □ Appropriate □ Inappropriate                                  |                 |
|                                       | 34           | Garages/ Barns / Sheds (i.e. doors, placement)                                    |                      |                                                     |                                   | □ Appropriate □ Inappropriate                                  |                 |
| <del> </del>                          |              | Fence / Walls (i.e. materials, type)                                              |                      |                                                     |                                   | □ Appropriate □ Inappropriate                                  |                 |
| 3                                     | 35           | Grading (i.e. ground floor height, street edge)                                   |                      |                                                     |                                   | □ Appropriate □ Inappropriate                                  |                 |
| i i                                   | 36           |                                                                                   |                      |                                                     | +                                 | □ Appropriate □ Inappropriate                                  |                 |
|                                       |              | Landscaping (i.e. gardens, planters, street trees)                                |                      |                                                     |                                   | □ Appropriate □ Inappropriate                                  |                 |
| F                                     | 38           | Driveways (i.e. location, material, screening)                                    |                      |                                                     |                                   | □ Appropriate □ Inappropriate                                  |                 |
|                                       | 40           | Accessory Buildings (i.e. sheds, greenhouses)                                     |                      |                                                     |                                   | □ Appropriate □ Inappropriate                                  | 13 13 6         |
| Н.                                    | Purpo        | se and Intent:                                                                    |                      |                                                     |                                   | , , , , , , , , , , , , , , , , , , , ,                        | •               |
|                                       |              | eserve the integrity of the District:                                             | □ Yes □              | No 4. Ma                                            | aintain the special characte      | er of the District:                                            |                 |
|                                       |              | sessment of the Historical Significance:                                          |                      |                                                     | ·                                 | he architectural and historic character:                       |                 |
|                                       |              | onservation and enhancement of property value                                     |                      |                                                     | •                                 | sure and welfare of the District to the city residents and vis | sitors.         |
| I.                                    |              | onservation and entrancement of property value<br>of Criteria / Findings of Fact: | J                    | 0.110                                               | эттого пто ваосаноп, ріва:        | solo and wonard of the district to the City residents and vis  | 311013.         |
| 1.                                    |              | onsistent with special and defining character of s                                | surrounding propert  | ties: TYesT No. 3 Re                                | lation to historic and archite    | ectural value of existing structure:                           |                 |
|                                       |              |                                                                                   |                      |                                                     |                                   |                                                                |                 |
|                                       | <i>5</i> . C | ompatibility of design with surrounding propertie                                 | ۶۵.                  | $\Box$ 1 $\Theta$ 5 $\Box$ 1 $\Theta$ 0 4. $\Box$ 0 | ampanonny of trinovative te       | chnologies with surrounding properties:                        |                 |