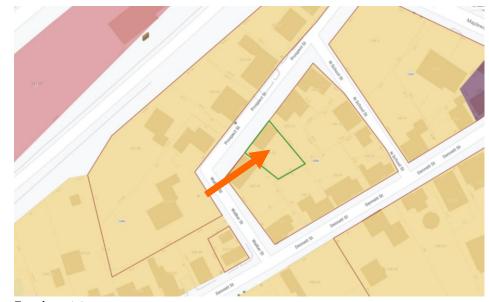

# I. Neighborhood Context:

• The building lot is located along Northwest Street. It is surrounded with many 1.5-2 story wood-sided historic structures with small rear and side yards with garden areas. The proposed lot is very narrow which limits the potential for landscape screening along the Rte. 1 Bypass.