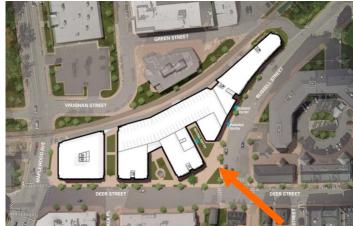

# **PUBLIC HEARINGS - OLD BUSINESS:**

A. 64 Vaughan St. (LU-20-214) (3 story building addition)

### Staff Comments and/ or Suggestions for Consideration:

The Application is proposing to:

- Add a three story addition with an attic level. The revised elevations show a variety of modifications suggested by the Commission. In particular, the tower element and arcade along the driveway entrance has been modified at address the concerns and suggestions of the commission expressed at the July meeting.
- Design Guideline Reference Guidelines for Windows and Doors (08) and Commercial Developments and Storefronts (12).