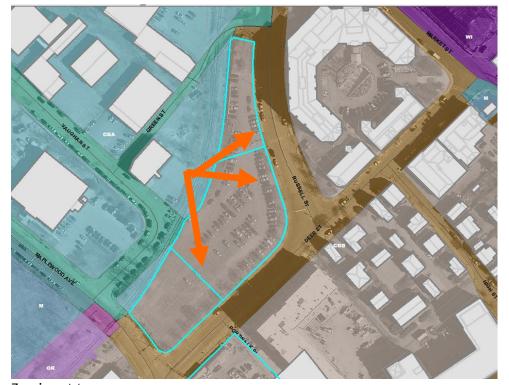

# **WORK SESSIONS – OLD BUSINESS:**

- A. 137 Northwest. (LUHD-296) (New house)
- B. 93 Pleasant. (LUHD-324) (3 story addition)
- C. 2 Russell / O Deer St. (LUHD-366) (5 story building)