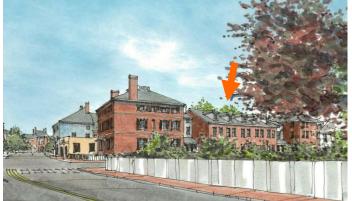

# HISTORIC DISTRICT COMMISSION

MEETING DATE: September 1st, 2021 APPLICATIONS: 14

**Project Address: 64 VAUGHAN MALL (LU-20-214) Permit Requested: CERTIFICATE OF APPROVAL Meeting Type: PUBLIC HEARING #A** 

Neighborhood Association: Downtown

| <u>B.</u> | Proposed Work: | <u>To make fo</u> | <u>açade i</u> | <u>mprovemen</u> | <u>ts to  </u> | <u>the storet</u> | front an | <u>d adc</u> | l a per | <u>ithouse.</u> |
|-----------|----------------|-------------------|----------------|------------------|----------------|-------------------|----------|--------------|---------|-----------------|
|           | -              |                   | -              | •                |                |                   |          |              |         |                 |

### Staff Comments and/ or Suggestions for Consideration:

The Application is proposing to:

- Add a three story addition with an attic level. The revised elevations show a variety of modifications suggested by the Commission. In particular, the tower element and arcade along the driveway entrance has been modified at address the concerns and suggestions of the commission expressed at the July meeting.
- Design Guideline Reference Guidelines for Windows and Doors (08) and Commercial Developments and Storefronts (12).