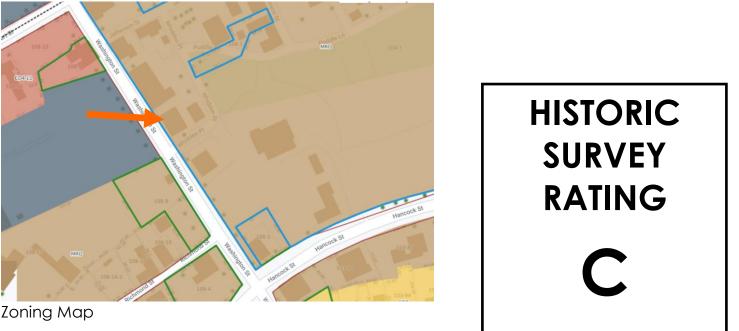

#### I. Neighborhood Context:

• The Penhallow House is located along Washington Street within Strawbery Banke. It's surrounded with many wood-sided structures with narrow setbacks and side yards.

#### **Design Guideline Reference:** Guidelines for Roofing (04), Exterior Woodwork (05), and Porches, Steps and Decks (06).

K. Aerial Image, Street View and Zoning Map:

Zoning Map

• Remove the bathroom entrances on the rear elevation and completely restore the exterior of