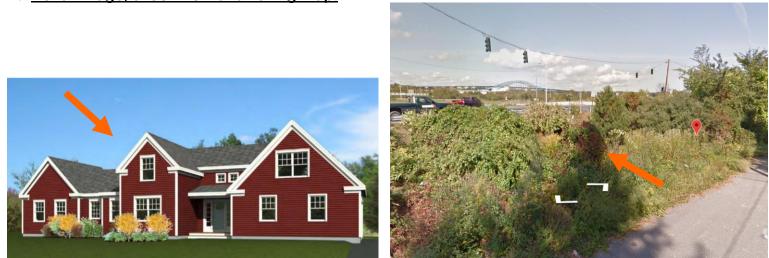

#### I. Neighborhood Context:

- has an 8 space surface parking lot off of Hanover Street.
- Staff Comments and/ or Suggestions for Consideration: J. The Application is proposing to:
  - Modify the front storefront and facade.

#### Design Guideline Reference – Guidelines for Windows and Doors (08) and Commercial Developments and Storefronts (12).

Κ. Aerial Image, Street View and Zoning Map:

Zoning Map

a. The building is located along the Vaughan Mall. The building is surrounded with many 2-5 story historic and contemporary structures with little to no setbacks. The property also

• Install window, door and storefront openings along the Worth Lot.

• Add three story addition with an attic (versus the former request for a 4<sup>th</sup> floor with a penthouse level). The revised elevations show a variety of modifications suggested by