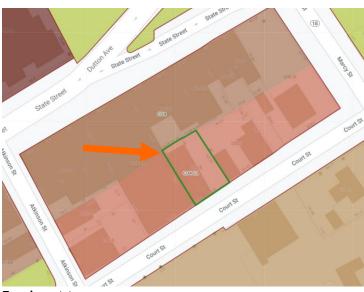

#### Design Guideline Reference – Guidelines for Masonry and Stucco (07).

Aerial Image, Street View and Zoning Map:

Zoning Map

• The property is located along the intersection of Court and Rogers Streets. It is surrounded with many 2.5 - 3 story historic contributing structures with shallow front yard setbacks and small