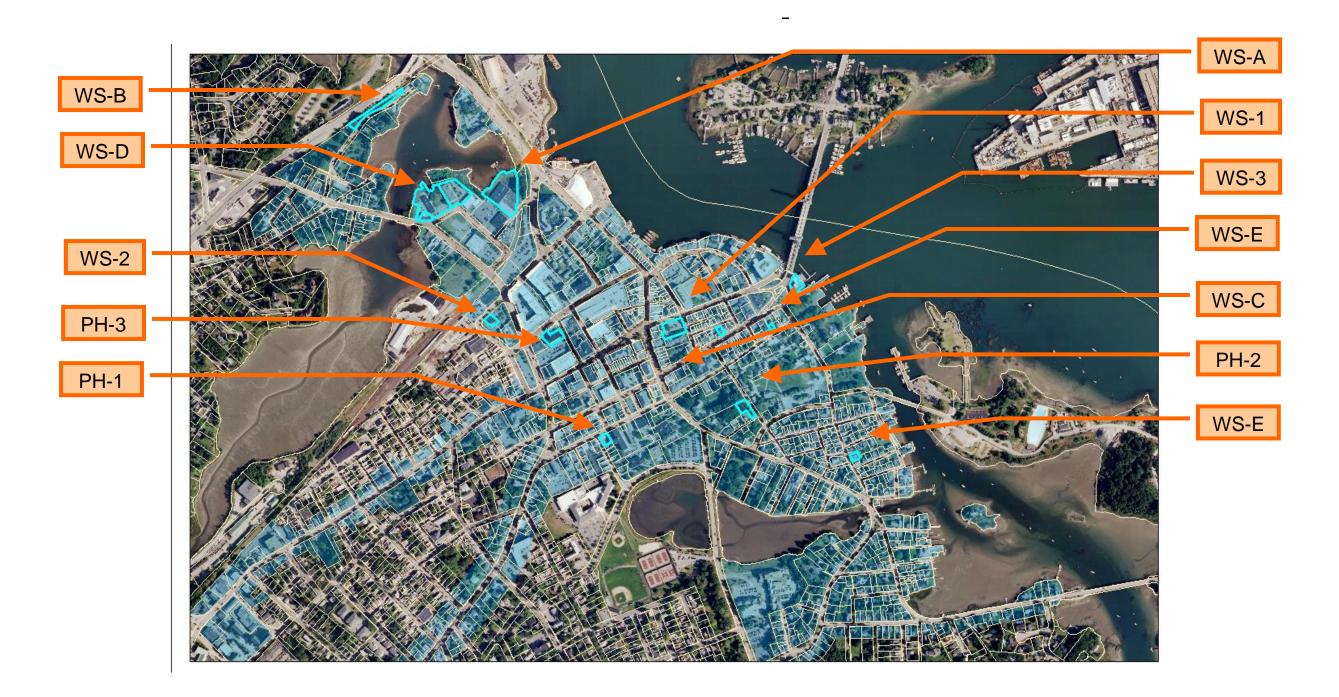

100 Market St. (LUHD-345)
- 8. 66 Marcy St. (LUHD-346)

- Recommend Approval

### June 9th MEETING

# Administrative Approvals:

# WORK SESSIONS - NEW BUSINESS:

- A. 53 Green St. St. (LUHD-257) (5 Story building)
- B. 137 Northwest. (LUHD-296) (New house)
- C. 93 Pleasant. (LUHD-324) (3 story addition)
- D. 1 Raynes Ave. (LUHD-234) (2, 5 story buildings)
- 279 Marcy St. (LUHD-259) (dormer) Ε.
- F. 449 Court St. (LUHD-235) (dormer & deck)

# **PUBLIC HEARINGS – NEW BUSINESS:**

- 1. 110 Court St. (LU-21-79) (chimney)
- 0 Washington St. (LU-21-100) (restoration) 2.
- 3. 64 Vaughan St. (LU-20-214 (3 story addition)

# **WORK SESSIONS – NEW BUSINESS:**

- A. 60 Penhallow St. (LUHD-339) (Public Art)
- B. 238 Deer St. (LUHD-340) (4 story building)
- C. 10 State St. (LUHD-343) (side entrance)



# LOCATOR MAP

# **HISTORIC DISTRICT COMMISSION**

# MEETING DATE: June 2<sup>nd</sup> & June 9<sup>th</sup>, 2021 <u>APPLICATIONS: 20</u>

## **Project Address: Permit Requested:** Meeting Type:

#### A. Property Information - General:

#### **Existing Conditions:**

- Zoning District: <u>CD4-L1</u>
- Land Use: Multi-Family
- Land Area: 6,969 SF +/-
- Estimated Age of Structure: c.1810
- Building Style: <u>Federal</u> Number of Stories: <u>3.0</u>
- Historical Significance: Contributing
- Public View of Proposed Work: View from Rogers Street
- Unique Features: NA
- Neighborhood Association: Downtown
- B. Proposed Work: To remove rear chimney.

#### C. Other Permits Required:

Board of Adjustment

Terminal Vista

Planning Board

City Council

Mid-Block

Demolition

- D. Lot Location:
- G