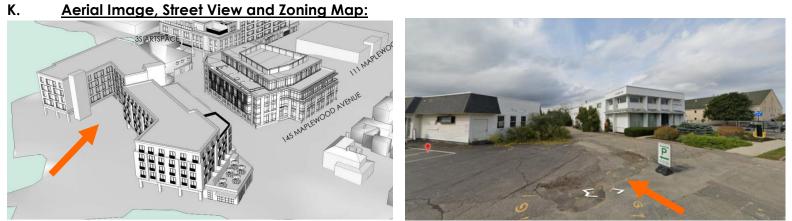

#### Design Guideline Reference – Guidelines for Windows and Doors (08) and Commercial Developments and Storefronts (12).

Κ. Aerial Image, Street View and Zoning Map:

Zoning Map

a. The building is located along the Vaughan Mall. The building is surrounded with many 2-5 story historic and contemporary structures with little to no setbacks. The property also