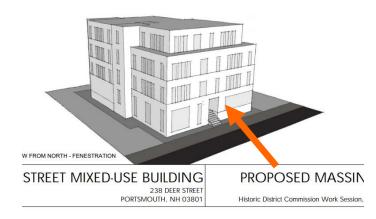

# **WORK SESSIONS – NEW BUSINESS:**

- A. 60 Penhallow St. (LUHD-339) (Public Art)
- B. 238 Deer St. (LUHD-340) (4 story building)
- C. 10 State St. (LUHD-343) (side entrance)