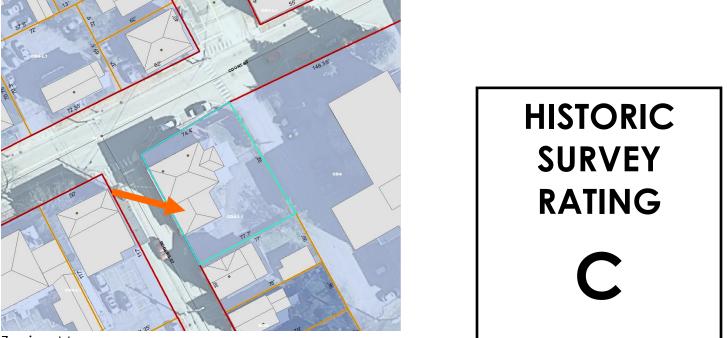

#### **Existing Conditions:**

- Zoning District: <u>CD4-L1</u>
- Land Use: Multi-Family
- Land Area: 6,969 SF +/-
- Estimated Age of Structure: c.1810
- Building Style: <u>Federal</u> Number of Stories: <u>3.0</u>
- Historical Significance: Contributing
- Public View of Proposed Work: View from Rogers Street
- Unique Features: NA
- Neighborhood Association: Downtown
- B. Proposed Work: To remove rear chimney.