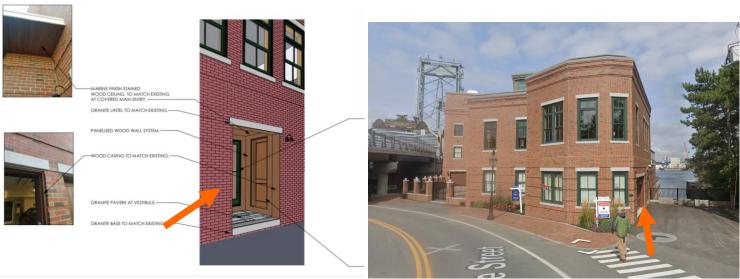

# **WORK SESSIONS – NEW BUSINESS:**

- A. 60 Penhallow St. (LUHD-339) (Public Art)
- B. 238 Deer St. (LUHD-340) (4 story building)
- C. 10 State St. (LUHD-343) (side entrance)