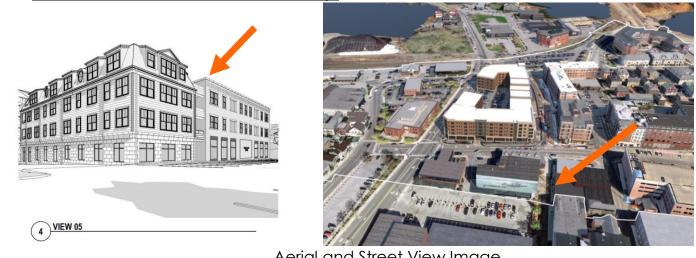

#### I. Neighborhood Context:

- has an 8 space surface parking lot off of Hanover Street.
- Staff Comments and/ or Suggestions for Consideration: J. The Application is proposing to:
  - Modify the front storefront and facade.

#### Design Guideline Reference – Guidelines for Windows and Doors (08) and Commercial Developments and Storefronts (12).

Κ. Aerial Image, Street View and Zoning Map:

Zoning Map

a. The building is located along the Vaughan Mall. The building is surrounded with many 2-5 story historic and contemporary structures with little to no setbacks. The property also