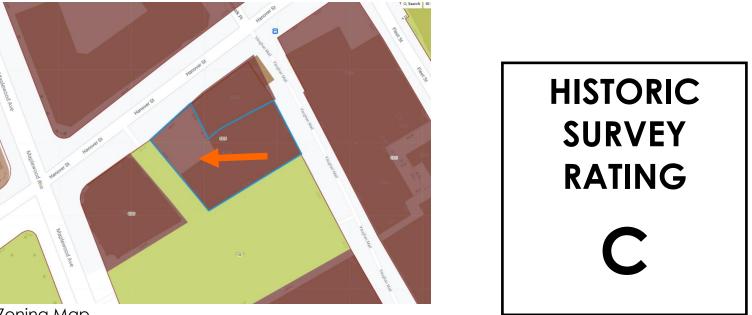

#### Design Guideline Reference – Guidelines for Masonry and Stucco (07).

Aerial Image, Street View and Zoning Map:

Zoning Map

• The property is located along the intersection of Court and Rogers Streets. It is surrounded with many 2.5 - 3 story historic contributing structures with shallow front yard setbacks and small