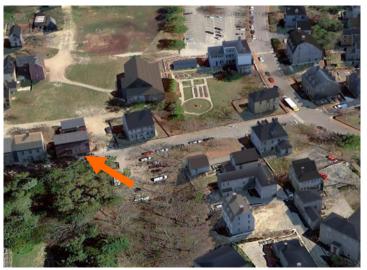

oject (i.e. small alterations, additions or expansions)
- Moderate Project (i.e. significant additions, alterations or expansions)
- Major Project (i.e. very large alternations, additions or expansions)

#### I. Neighborhood Context:

• The Penhallow House is located along Washington Street within Strawbery Banke. It's surrounded with many wood-sided structures with narrow setbacks and side yards.

#### J. Staff Comments and/ or Suggestions for Consideration:

- The Application is proposing to:
- the structure.

#### **Design Guideline Reference:** Guidelines for Roofing (04), Exterior Woodwork (05), and Porches, Steps and Decks (06).

K. Aerial Image, Street View and Zoning Map:





Zoning Map

• Remove the bathroom entrances on the rear elevation and completely restore the exterior of



#### Rear Decks and Aerial View Image

# 0 WASHINGTON STREET (LU-21-100) – PUBLIC HEARING #2 (MODERATE)

|                             |             | INFO/ EVALUATION CRITERIA                          | SUBJE                | CT PROPERTY                 | NEIG                             | HBORHOOD CONT            |
|-----------------------------|-------------|----------------------------------------------------|----------------------|-----------------------------|----------------------------------|--------------------------|
|                             |             | Project Information                                | Existing<br>Building | Proposed<br>Building (+/-)  | Abutting Structures<br>(Average) | Surrounding S<br>(Averag |
| <del>!!-</del>              |             | GENER