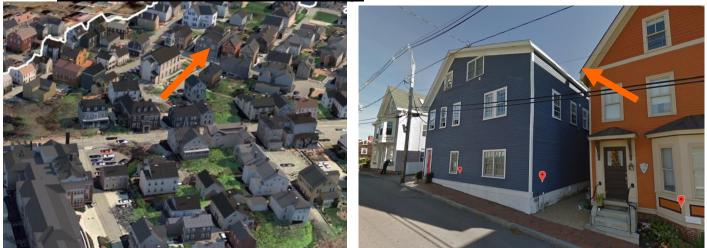

#### I. Neighborhood Context:

• The Penhallow House is located along Washington Street within Strawbery Banke. It's surrounded with many wood-sided structures with narrow setbacks and side yards.