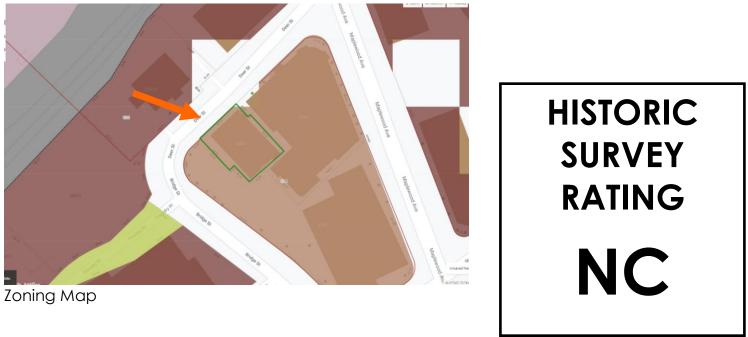

# **WORK SESSIONS – NEW BUSINESS:**

- A. 60 Penhallow St. (LUHD-339) (Public Art)
- B. 238 Deer St. (LUHD-340) (4 story building)
- C. 10 State St. (LUHD-343) (side entrance)