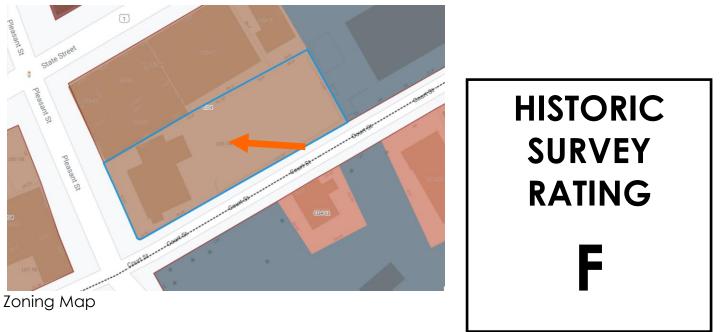

#### I. Neighborhood Context:

• The Penhallow House is located along Washington Street within Strawbery Banke. It's surrounded with many wood-sided structures with narrow setbacks and side yards.

#### **Design Guideline Reference:** Guidelines for Roofing (04), Exterior Woodwork (05), and Porches, Steps and Decks (06).

K. Aerial Image, Street View and Zoning Map:

Zoning Map

• Remove the bathroom entrances on the rear elevation and completely restore the exterior of