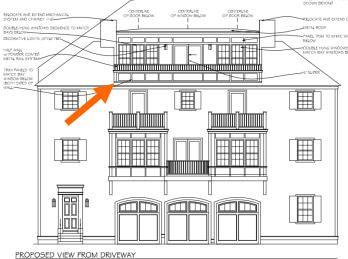

• Install window, door and storefront openings along the Worth Lot.

• Add three story addition with an attic (versus the former request for a 4<sup>th</sup> floor with a penthouse level). The revised elevations show a variety of modifications suggested by