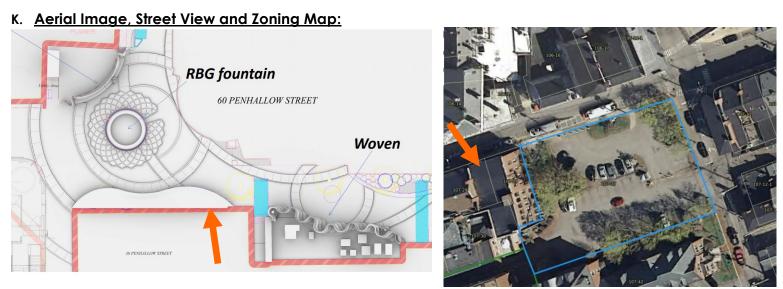

#### **Design Guideline Reference:** Guidelines for Roofing (04), Exterior Woodwork (05), and Porches, Steps and Decks (06).

K. Aerial Image, Street View and Zoning Map:

Zoning Map

• Remove the bathroom entrances on the rear elevation and completely restore the exterior of