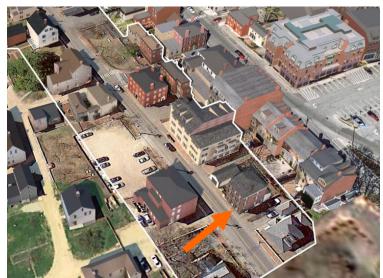

#### Design Guideline Reference – Guidelines for Masonry and Stucco (07).

Aerial Image, Street View and Zoning Map:

Zoning Map

• The property is located along the intersection of Court and Rogers Streets. It is surrounded with many 2.5 - 3 story historic contributing structures with shallow front yard setbacks and small