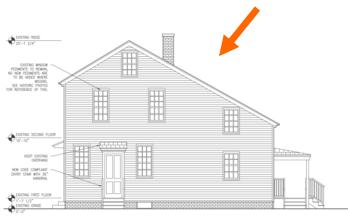

#### **Existing Conditions:**

- Zoning District: <u>CD4-L1</u>
- Land Use: Multi-Family
- Land Area: 6,969 SF +/-
- Estimated Age of Structure: c.1810
- Building Style: <u>Federal</u> Number of Stories: <u>3.0</u>
- Historical Significance: Contributing
- Public View of Proposed Work: View from Rogers Street
- Unique Features: NA
- Neighborhood Association: Downtown
- B. Proposed Work: To remove rear chimney.

#### J. Staff Comments and/ or Suggestions for Consideration:

This application proposes to:

Remove the rear chimney.

#### Design Guideline Reference – Guidelines for Masonry and Stucco (07).

Aerial Image, Street View and Zoning Map:

Zoning Map

• The property is located along the intersection of Court and Rogers Streets. It is surrounded with many 2.5 - 3 story historic contributing structures with shallow front yard setbacks and small