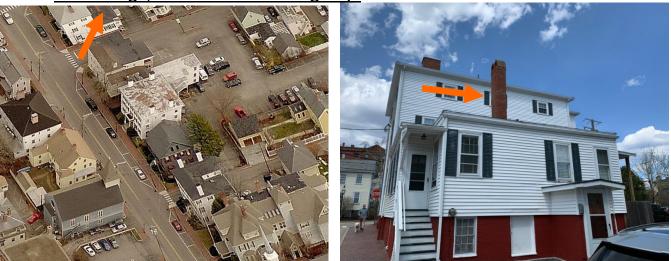

#### **Existing Conditions:**

- Zoning District: <u>CD4-L1</u>
- Land Use: Multi-Family
- Land Area: 6,969 SF +/-
- Estimated Age of Structure: c.1810
- Building Style: <u>Federal</u> Number of Stories: <u>3.0</u>
- Historical Significance: Contributing
- Public View of Proposed Work: View from Rogers Street
- Unique Features: NA
- Neighborhood Association: Downtown
- B. Proposed Work: To remove rear chimney.

#### J. Staff Comments and/ or Suggestions for Consideration:

This application proposes to:

Remove the rear chimney.

#### Design Guideline Reference – Guidelines for Masonry and Stucco (07).

Aerial Image, Street View and Zoning Map:

Zoning Map

• The property is located along the intersection of Court and Rogers Streets. It is surrounded with many 2.5 - 3 story historic contributing structures with shallow front yard setbacks and small