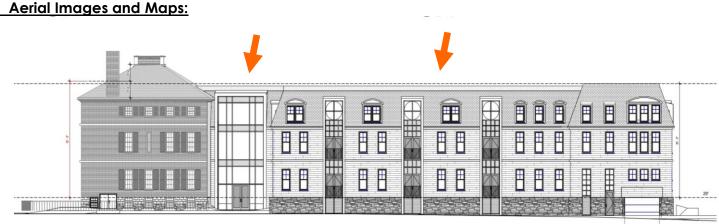

#### **Existing Conditions:**

- Zoning District: <u>CD4-L1</u>
- Land Use: Multi-Family
- Land Area: 6,969 SF +/-
- Estimated Age of Structure: c.1810
- Building Style: <u>Federal</u> Number of Stories: <u>3.0</u>
- Historical Significance: Contributing
- Public View of Proposed Work: View from Rogers Street
- Unique Features: NA
- Neighborhood Association: Downtown
- B. Proposed Work: To remove rear chimney.

#### J. Staff Comments and/ or Suggestions for Consideration:

This application proposes to:

Remove the rear chimney.

#### Design Guideline Reference – Guidelines for Masonry and Stucco (07).

Aerial Image, Street View and Zoning Map:

Zoning Map

• The property is located along the intersection of Court and Rogers Streets. It is surrounded with many 2.5 - 3 story historic contributing structures with shallow front yard setbacks and small