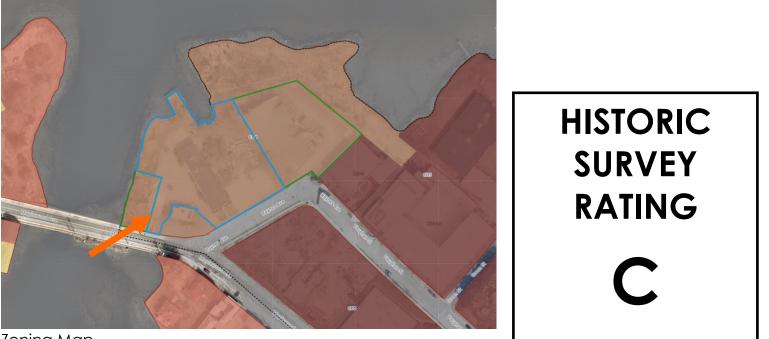

#### Design Guideline Reference – Guidelines for Masonry and Stucco (07).

Aerial Image, Street View and Zoning Map:

Zoning Map

• The property is located along the intersection of Court and Rogers Streets. It is surrounded with many 2.5 - 3 story historic contributing structures with shallow front yard setbacks and small