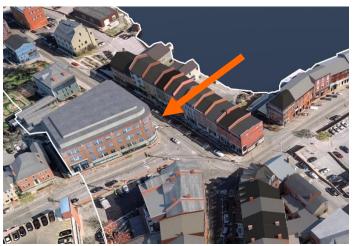

### Aerial Image, Street View and Zoning Map:

Proposed State Street Elevation and Street View Image

Zoning Map