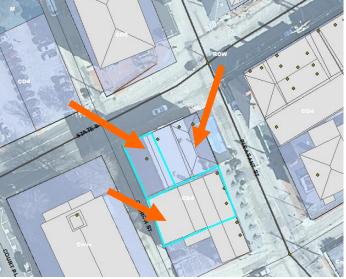

### Design Guideline Reference: Guidelines for Porches, Stoops and Decks (06)

K. Aerial Image, Street View and Zoning Map:

**HISTORIC** 

**SURVEY** 

**RATING** 

Rear Decks and Aerial View Image

Zoning Map

|                                  |                |                                 | 5                                                                                                                                                                                                                     | OO MARKET S                         | TREET (LU-20-236                                | S) – WORK SESSI                                                                  | ON #1 (MI          | NOR)                                                                                  |                                     |  |  |
|----------------------------------|----------------|---------------------------------|-----------------------------------------------------------------------------------------------------------------------------------------------------------------------------------------------------------------------|-------------------------------------|-------------------------------------------------|----------------------------------------------------------------------------------|--------------------|---------------------------------------------------------------------------------------|-------------------------------------|--|--|
|                                  | -              | -                               | INFO/ EVALUATION CRITERIA                                                                                                                                                                                             | SUBJE                               | CT PROPERTY                                     |                                                                                  | NEIGHBORH          | OOD CONTEXT                                                                           |                                     |  |  |
|                                  |                |                                 | Project Information                                                                                                                                                                                                   | Existing<br>Building                | Proposed<br>Building (+/-)                      | Abutting Structures (Average)                                                    |                    | Surrounding Structures<br>(Average)                                                   | <b>               </b>              |  |  |
| STAFF                            |                |                                 | GENERAL BUILDING INFORMATION                                                                                                                                                                                          | (ESTIMAT                            | (ESTIMATED FROM THE TAX MAPS & ASSESSOR'S INFO) |                                                                                  |                    |                                                                                       |                                     |  |  |
| -                                |                | 1                               | Gross Floor Area (SF)                                                                                                                                                                                                 |                                     |                                                 |                                                                                  |                    |                                                                                       |                                     |  |  |
| :                                |                | 2                               | Floor Area Ratio (GFA/ Lot Area)                                                                                                                                                                                      |                                     |                                                 |                                                                                  |                    |                                                                                       | FOR<br>MISSION<br>Date: 1-6         |  |  |
| S                                |                | 3                               | Building Height / Street-Width Ratio                                                                                                                                                                                  |                                     |                                                 | MINOR PRO                                                                        | ) IECT             |                                                                                       |                                     |  |  |
|                                  |                | 4                               | Building Height – Zoning (Feet)                                                                                                                                                                                       |                                     |                                                 |                                                                                  |                    |                                                                                       | FC 115S ate                         |  |  |
|                                  |                | 5                               | Building Height – Street Wall / Cornice (Feet)                                                                                                                                                                        |                                     |                                                 | - Replace Rear                                                                   | Decks -            |                                                                                       | <b>■ ■ ■ ■</b>                      |  |  |
|                                  |                | 6                               | Number of Stories                                                                                                                                                                                                     |                                     |                                                 | Replace Real                                                                     | Decks              |                                                                                       | フミニ                                 |  |  |
| _                                |                |                                 | Building Coverage (% Building on the Lot)                                                                                                                                                                             | 4 P.P.I.O. 4 N                      | TIO 004444TAITO                                 | UD 0 0U 0 0                                                                      | 50510110           | 4 2 2 2 2 2 2 2 2 2 2 2 2 2 2 2 2 2 2 2                                               | - C S :                             |  |  |
|                                  |                |                                 | PROJECT REVIEW ELEMENT                                                                                                                                                                                                | APPLICAN                            | T'S COMMENTS                                    | HDC SUGG                                                                         | ESTIONS            | APPROPRIATENESS                                                                       | _ <b>O</b> ŏ •                      |  |  |
|                                  | <b>┶</b> └     | 8                               | Scale (i.e. height, volume, coverage)                                                                                                                                                                                 |                                     |                                                 |                                                                                  |                    | □ Appropriate □ Inappropriate                                                         |                                     |  |  |
|                                  |                | 9                               | Placement (i.e. setbacks, alignment)                                                                                                                                                                                  |                                     |                                                 |                                                                                  |                    | □ Appropriate □ Inappropriate                                                         | AT<br>RIC:<br>ase                   |  |  |
|                                  | 렸ㅡ             | 10                              | Massing (i.e. modules, banding, stepbacks)                                                                                                                                                                            |                                     |                                                 |                                                                                  |                    | □ Appropriate □ Inappropriate                                                         |                                     |  |  |
| MEMBERS C                        | _              | 11                              | Architectural Style (i.e. traditional – modern)                                                                                                                                                                       |                                     |                                                 |                                                                                  |                    | □ Appropriate □ Inappropriate                                                         |                                     |  |  |
|                                  |                | 12                              | Roofs                                                                                                                                                                                                                 |                                     |                                                 |                                                                                  |                    | □ Appropriate □ Inappropriate                                                         | LUAT<br>DISTRIC                     |  |  |
|                                  |                | 13                              | Style and Slope                                                                                                                                                                                                       |                                     |                                                 |                                                                                  |                    | □ Appropriate □ Inappropriate                                                         |                                     |  |  |
|                                  | <u> </u>       | 14                              | Roof Projections (i.e. chimneys, vents, dormers)                                                                                                                                                                      |                                     |                                                 |                                                                                  |                    | □ Appropriate □ Inappropriate                                                         | STR                                 |  |  |
| i                                | -              | 15                              | Roof Materials                                                                                                                                                                                                        |                                     |                                                 |                                                                                  |                    | ☐ Appropriate ☐ Inappropriate                                                         | EVA<br>HISTORIC<br>RKET STR         |  |  |
|                                  |                | 16                              | Cornice Line                                                                                                                                                                                                          |                                     |                                                 |                                                                                  |                    | ☐ Appropriate ☐ Inappropriate                                                         |                                     |  |  |
|                                  | տ⊢             | 17                              | Eaves, Gutters and Downspouts                                                                                                                                                                                         |                                     |                                                 |                                                                                  |                    | ☐ Appropriate ☐ Inappropriate                                                         | EV HISTG                            |  |  |
| 5                                | ₹ _            | 18                              | Walls                                                                                                                                                                                                                 |                                     |                                                 |                                                                                  |                    | ☐ Appropriate ☐ Inappropriate                                                         | _                                   |  |  |
| 5                                | TERIA          | 19                              | Siding / Material                                                                                                                                                                                                     |                                     |                                                 |                                                                                  |                    | ☐ Appropriate ☐ Inappropriate                                                         | ן בַּ בַ ן                          |  |  |
| <u> </u>                         | ≤∟             | 20                              | Projections (i.e. bays, balconies)  Doors and Windows                                                                                                                                                                 |                                     |                                                 |                                                                                  |                    | ☐ Appropriate ☐ Inappropriate                                                         | ⊣ <b>⊢</b> ૬ ≥ા                     |  |  |
|                                  | -∞             | 21<br>22                        | Window Openings and Proportions                                                                                                                                                                                       |                                     |                                                 |                                                                                  |                    | □ Appropriate □ Inappropriate                                                         | ⊣ 🕿 ଚଛା                             |  |  |
| COMMISSION<br>DESIGN & MATERIALS | <u>ჳ</u>       | 23                              | Window Openings and Proportions  Window Casing/ Trim                                                                                                                                                                  |                                     |                                                 |                                                                                  |                    | □ Appropriate □ Inappropriate                                                         | OPERTY<br>ORTSMOUTH<br>PERTY:500 M. |  |  |
| <b>.</b>                         | ш              | 24                              | Window Casing/ IIIII Window Shutters / Hardware                                                                                                                                                                       |                                     |                                                 |                                                                                  |                    | <ul><li>□ Appropriate □ Inappropriate</li><li>□ Appropriate □ Inappropriate</li></ul> | <b>_ פר</b> אַנּיַ דִּי             |  |  |
|                                  |                | 25                              | Awnings                                                                                                                                                                                                               |                                     |                                                 |                                                                                  |                    | □ Appropriate □ Inappropriate                                                         | ROP<br>PORTS                        |  |  |
|                                  | ĕ⊢             | 26                              | Doors                                                                                                                                                                                                                 |                                     |                                                 |                                                                                  |                    | □ Appropriate □ Inappropriate                                                         |                                     |  |  |
|                                  |                | 27                              | Porches and Balconies                                                                                                                                                                                                 |                                     |                                                 |                                                                                  |                    | □ Appropriate □ Inappropriate                                                         |                                     |  |  |
|                                  | ਛ⊢             | 28                              | Projections (i.e. porch, portico, canopy)                                                                                                                                                                             |                                     |                                                 |                                                                                  |                    | □ Appropriate □ Inappropriate                                                         |                                     |  |  |
| i                                |                | 29                              | Landings/ Steps / Stoop / Railings                                                                                                                                                                                    |                                     |                                                 |                                                                                  |                    | ☐ Appropriate ☐ Inappropriate                                                         | <b>─ △ ~ ~</b>                      |  |  |
|                                  |                | 30                              | Lighting (i.e. wall, post)                                                                                                                                                                                            |                                     |                                                 |                                                                                  |                    | □ Appropriate □ Inappropriate                                                         |                                     |  |  |
|                                  |                | 31                              | Signs (i.e. projecting, wall)                                                                                                                                                                                         |                                     |                                                 |                                                                                  |                    | □ Appropriate □ Inappropriate                                                         |                                     |  |  |
|                                  |                | 32                              | Mechanicals (i.e. HVAC, generators)                                                                                                                                                                                   |                                     |                                                 |                                                                                  |                    | ☐ Appropriate ☐ Inappropriate                                                         |                                     |  |  |
| 2                                |                | 33                              | Decks                                                                                                                                                                                                                 |                                     |                                                 |                                                                                  |                    | □ Appropriate □ Inappropriate                                                         |                                     |  |  |
| : [                              |                | 34                              | Garages/ Barns / Sheds (i.e. doors, placement)                                                                                                                                                                        |                                     |                                                 |                                                                                  |                    | □ Appropriate □ Inappropriate                                                         |                                     |  |  |
|                                  | $\neg \Box$    | 35                              | Fence / Walls (i.e. materials, type)                                                                                                                                                                                  |                                     |                                                 |                                                                                  |                    | □ Appropriate □ Inappropriate                                                         | 10 10 10 10                         |  |  |
|                                  | <u></u>        | 36                              | Grading (i.e. ground floor height, street edge)                                                                                                                                                                       |                                     |                                                 |                                                                                  |                    | □ Appropriate □ Inappropriate                                                         | 100                                 |  |  |
|                                  | $\sim$         | 37                              | Landscaping (i.e. gardens, planters, street trees)                                                                                                                                                                    |                                     |                                                 |                                                                                  |                    | □ Appropriate □ Inappropriate                                                         |                                     |  |  |
| 4                                | ≝              | 38                              | Driveways (i.e. location, material, screening)                                                                                                                                                                        |                                     |                                                 |                                                                                  |                    | □ Appropriate □ Inappropriate                                                         |                                     |  |  |
|                                  | ∽              | 39                              | Parking (i.e. location, access, visibility)                                                                                                                                                                           |                                     |                                                 |                                                                                  |                    | □ Appropriate □ Inappropriate                                                         |                                     |  |  |
|                                  |                | 40                              | Accessory Buildings (i.e. sheds, greenhouses)                                                                                                                                                                         |                                     |                                                 |                                                                                  |                    | □ Appropriate □ Inappropriate                                                         | - ALVERT                            |  |  |
| <u>H</u>                         | 1.<br>2.<br>3. | urpos<br>. Pre<br>. Ass<br>. Co | Accessory Buildings (i.e. sheds, greenhouses)  e and Intent: eserve the integrity of the District: essment of the Historical Significance: enservation and enhancement of property valu  Criteria / Findings of Fact: | Yes    <br>  Yes    <br>  es:   Yes | No 5. Com                                       | tain the special characte<br>plement and enhance th<br>note the education, pleas | ne architectural c |                                                                                       | ☐ Yes☐ Yesitors:☐ Yes               |  |  |
| 1.                               |                |                                 | nsistent with special and defining character of                                                                                                                                                                       | surroundina propert                 | es: □Yes□No 3 Relat                             | tion to historic and archite                                                     | ectural value of e | existing structure:    Yes   No                                                       |                                     |  |  |
|                                  |                |                                 | mpatibility of design with surrounding properties                                                                                                                                                                     | •                                   |                                                 | patibility of innovative te                                                      |                    |                                                                                       |                                     |  |  |
|                                  | ۷.             | . UUI                           | The upinity of design with somounding brobettles                                                                                                                                                                      | · ·                                 | □ 1 □ 3 □ 1 NO 4. COM                           | panomy of innovative te                                                          | oninologies with s | undunung properties. 🗆 165 🗆 190                                                      |                                     |  |  |