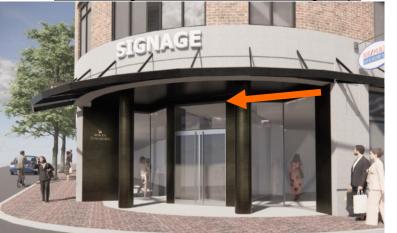

### J. Staff Comments and/ or Suggestions for Consideration:

The Application is proposing to:

- Replace the glass canopy at the corner;
- Replace the column covers with a Alucobond column covers;
- Relocate and replace the glass entryway at the corner;
- Replace the "100 Market Street" sign;
- Reset the Historic Marker in the granite pavers;
- Note that the design now shown the existing glass awnings along Market and Hanover Streets to remain in-place.

### Design Guideline Reference – Guidelines for Masonry & Stucco (07), and Windows and Doors (08).

Aerial Image, Street View and Zoning Map:

**HISTORIC** 

**SURVEY** 

**RATING** 

Aerial and Street View Image