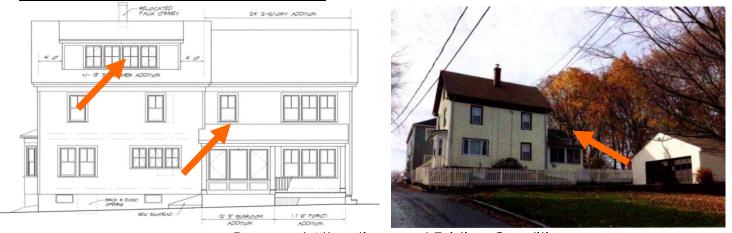

### J. Background & Suggested Action:

The applicant is proposing to:

- Replace the deck and stairs along New Castle Ave.
- Replace the existing chimney with a faux brick veneer chimney.

  NOTE Due to the extensive feedback from the HDC at the December meeting, the applicant has requested an extension for this application to the February meeting.

### K. Aerial Image, Street View and Zoning Map:

Elevations & Streetview Image

Zoning Map