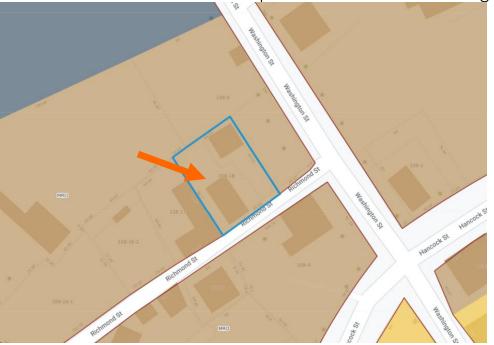

### I. Neighborhood Context:

• The building is located along the intersection of New Caste Ave. and Ball Street. It is surrounded with many 2 to 2.5 story wood-sided structures with shallow front yard setbacks narrow side yards and deeper rear yards.