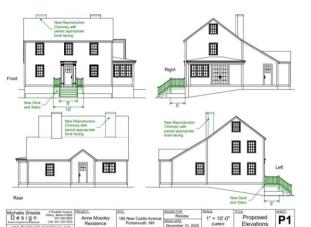

### J. Background & Suggested Action:

The applicant is proposing to:

- Replace the deck and stairs along New Castle Ave.
- Replace the existing chimney with a faux brick veneer chimney.

  NOTE Due to the extensive feedback from the HDC at the December meeting, the applicant has requested an extension for this application to the February meeting.

Design Guideline Reference – Guidelines for Masonry and Stucco (07) and Porches, Stoops and Decks (06).

### K. Aerial Image, Street View and Zoning Map:

Elevations & Streetview Image

Zoning Map