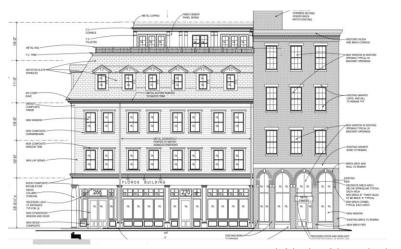

### J. Staff Comments and/ or Suggestions for Consideration:

The Applicant is proposing to:

- Restore the exterior street-facing walls of the Times Building including the traditional storefront. Note that the proposed design includes removal of the granite steps along the State Street façade.
- Add a 4-story (plus a penthouse level) mixed-use infill building. Note that the BOA approved the variance to allow the added height for the penthouse.
- The project was expanded to include 84 Pleasant Street in order to replace the rear addition along Church Street to support a ground-floor garage entrance to a below-grade parking level under all four buildings and upper floors for additional residential units.

### Aerial Image, Street View and Zoning Map:

Proposed State Street Elevation and Street View Image

Zoning Map