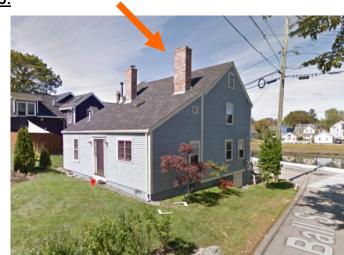

### J. Background & Suggested Action:

The applicant is proposing to:

- Replace the deck and stairs along New Castle Ave.
- Replace the existing chimney with a faux brick veneer chimney.

  NOTE Due to the extensive feedback from the HDC at the December meeting, the applicant has requested an extension for this application to the February meeting.

### K. Aerial Image, Street View and Zoning Map:

Elevations & Streetview Image

Zoning Map