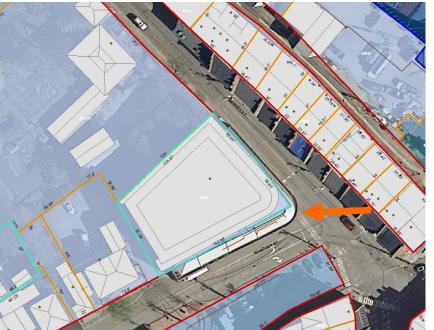

### Design Guideline Reference: Guidelines for Porches, Stoops and Decks (06)

K. Aerial Image, Street View and Zoning Map:

**HISTORIC** 

**SURVEY** 

**RATING** 

Rear Decks and Aerial View Image

Zoning Map

|                                  |                |                                 | 5                                                                                                                                                                                                                     | OO MARKET S                         | TREET (LU-20-236                                | S) – WORK SESSI                                                                  | ON #1 (MI          | NOR)                                                                                  |                                     |  |  |
|----------------------------------|----------------|---------------------------------|-----------------------------------------------------------------------------------------------------------------------------------------------------------------------------------------------------------------------|-------------------------------------|-------------------------------------------------|----------------------------------------------------------------------------------|--------------------|---------------------------------------------------------------------------------------|-------------------------------------|--|--|
|                                  | -              | -                               | INFO/ EVALUATION CRITERIA                                                                                                                                                                                             | SUBJE                               | CT PROPERTY                                     |                                                                                  | NEIGHBORH          | OOD CONTEXT                                                                           |                                     |  |  |
|                                  |                |                                 | Project Information                                                                                                                                                                                                   | Existing<br>Building                | Proposed<br>Building (+/-)                      | Abutting Structures (Average)                                                    |                    | Surrounding Structures<br>(Average)                                                   | <b>               </b>              |  |  |
| STAFF                            |                |                                 | GENERAL BUILDING INFORMATION                                                                                                                                                                                          | (ESTIMAT                            | (ESTIMATED FROM THE TAX MAPS & ASSESSOR'S INFO) |                                                                                  |                    |                                                                                       |                                     |  |  |
| -                                |                | 1                               | Gross Floor Area (SF)                                                                                                                                                                                                 |                                     |                                                 |                                                                                  |                    |                                                                                       |                                     |  |  |
| :                                |                | 2                               | Floor Area Ratio (GFA/ Lot Area)                                                                                                                                                                                      |                                     |                                                 |                                                                                  |                    |                                                                                       | FOR<br>MISSION<br>Date: 1-6         |  |  |
| S                                |                | 3                               | Building Height / Street-Width Ratio                                                                                                                                                                                  |                                     |                                                 | MINOR PRO                                                                        | ) IECT             |                                                                                       |                                     |  |  |
|                                  |                | 4                               | Building Height – Zoning (Feet)                                                                                                                                                                                       |                                     |                                                 |                                                                                  |                    |                                                                                       | FC 115S ate                         |  |  |
|                                  |                | 5                               | Building Height – Street Wall / Cornice (Feet)                                                                                                                                                                        |                                     |                                                 | - Replace Rear                                                                   | Decks -            |                                                                                       | <b>■ ■ ■ ■</b>                      |  |  |
|                                  |                | 6                               | Number of Stories                                                                                                                                                                                                     |                                     |                                                 | Replace Real                                                                     | Decks              |                                                                                       | フミニ                                 |  |  |
| _                                |                |                                 | Building Coverage (% Building on the Lot)                                                                                                                                                                             | 4 P.P.I.O. 4 N                      | TIO 004444TAITO                                 | UD 0 0U 0 0                                                                      | 50510110           | 4 2 2 2 2 2 2 2 2 2 2 2 2 2 2 2 2 2 2 2                                               | - C S :                             |  |  |
|                                  |                |                                 | PROJECT REVIEW ELEMENT                                                                                                                                                                                                | APPLICAN                            | T'S COMMENTS                                    | HDC SUGG                                                                         | ESTIONS            | APPROPRIATENESS                                                                       | _ <b>O</b> ŏ •                      |  |  |
|                                  | <b>┶</b> └     | 8                               | Scale (i.e. height, volume, coverage)                                                                                                                                                                                 |                                     |                                                 |                                                                                  |                    | □ Appropriate □ Inappropriate                                                         |                                     |  |  |
|                                  |                | 9                               | Placement (i.e. setbacks, alignment)                                                                                                                                                                                  |                                     |                                                 |                                                                                  |                    | □ Appropriate □ Inappropriate                                                         | AT<br>RIC:<br>ase                   |  |  |
|                                  | 렸ㅡ             | 10                              | Massing (i.e. modules, banding, stepbacks)                                                                                                                                                                            |                                     |                                                 |                                                                                  |                    | □ Appropriate □ Inappropriate                                                         |                                     |  |  |
| MEMBERS C                        | _              | 11                              | Architectural Style (i.e. traditional – modern)                                                                                                                                                                       |                                     |                                                 |                                                                                  |                    | □ Appropriate □ Inappropriate                                                         |                                     |  |  |
|                                  |                | 12                              | Roofs                                                                                                                                                                                                                 |                                     |                                                 |                                                                                  |                    | □ Appropriate □ Inappropriate                                                         | LUAT<br>DISTRIC                     |  |  |
|                                  |                | 13                              | Style and Slope                                                                                                                                                                                                       |                                     |                                                 |                                                                                  |                    | □ Appropriate □ Inappropriate                                                         |                                     |  |  |
|                                  | <u> </u>       | 14                              | Roof Projections (i.e. chimneys, vents, dormers)                                                                                                                                                                      |                                     |                                                 |                                                                                  |                    | □ Appropriate □ Inappropriate                                                         | STR                                 |  |  |
| i                                | -              | 15                              | Roof Materials                                                                                                                                                                                                        |                                     |                                                 |                                                                                  |                    | ☐ Appropriate ☐ Inappropriate                                                         | EVA<br>HISTORIC<br>RKET STR         |  |  |
|                                  |                | 16                              | Cornice Line                                                                                                                                                                                                          |                                     |                                                 |                                                                                  |                    | ☐ Appropriate ☐ Inappropriate                                                         |                                     |  |  |
|                                  | տ⊢             | 17                              | Eaves, Gutters and Downspouts                                                                                                                                                                                         |                                     |                                                 |                                                                                  |                    | ☐ Appropriate ☐ Inappropriate                                                         | EV HISTG                            |  |  |
| 5                                | ₹ _            | 18                              | Walls                                                                                                                                                                                                                 |                                     |                                                 |                                                                                  |                    | ☐ Appropriate ☐ Inappropriate                                                         | _                                   |  |  |
| 5                                | TERIA          | 19                              | Siding / Material                                                                                                                                                                                                     |                                     |                                                 |                                                                                  |                    | ☐ Appropriate ☐ Inappropriate                                                         | ן בַּ בַ ן                          |  |  |
| <u> </u>                         | ≤∟             | 20                              | Projections (i.e. bays, balconies)  Doors and Windows                                                                                                                                                                 |                                     |                                                 |                                                                                  |                    | ☐ Appropriate ☐ Inappropriate                                                         | ⊣ <b>⊢</b> ૬ ≥ા                     |  |  |
|                                  | -∞             | 21<br>22                        | Window Openings and Proportions                                                                                                                                                                                       |                                     |                                                 |                                                                                  |                    | □ Appropriate □ Inappropriate                                                         | ⊣ 🕿 ଚଛା                             |  |  |
| COMMISSION<br>DESIGN & MATERIALS | <u>ჳ</u>       | 23                              | Window Openings and Proportions  Window Casing/ Trim                                                                                                                                                                  |                                     |                                                 |                                                                                  |                    | □ Appropriate □ Inappropriate                                                         | OPERTY<br>ORTSMOUTH<br>PERTY:500 M. |  |  |
| <b>.</b>                         | ш              | 24                              | Window Casing/ IIIII Window Shutters / Hardware                                                                                                                                                                       |                                     |                                                 |                                                                                  |                    | <ul><li>□ Appropriate □ Inappropriate</li><li>□ Appropriate □ Inappropriate</li></ul> | <b>_ פר</b> אַנּיַ דִּי             |  |  |
|                                  |                | 25                              | Awnings                                                                                                                                                                                                               |                                     |                                                 |                                                                                  |                    | □ Appropriate □ Inappropriate                                                         | ROP<br>PORTS                        |  |  |
|                                  | ĕ⊢             | 26                              | Doors                                                                                                                                                                                                                 |                                     |                                                 |                                                                                  |                    | □ Appropriate □ Inappropriate                                                         |                                     |  |  |
|                                  |                | 27                              | Porches and Balconies                                                                                                                                                                                                 |                                     |                                                 |                                                                                  |                    | □ Appropriate □ Inappropriate                                                         |                                     |  |  |
|                                  | ਛ⊢             | 28                              | Projections (i.e. porch, portico, canopy)                                                                                                                                                                             |                                     |                                                 |                                                                                  |                    | □ Appropriate □ Inappropriate                                                         |                                     |  |  |
| i                                |                | 29                              | Landings/ Steps / Stoop / Railings                                                                                                                                                                                    |                                     |                                                 |                                                                                  |                    | ☐ Appropriate ☐ Inappropriate                                                         | <b>─ △ ~ ~</b>                      |  |  |
|                                  |                | 30                              | Lighting (i.e. wall, post)                                                                                                                                                                                            |                                     |                                                 |                                                                                  |                    | □ Appropriate □ Inappropriate                                                         |                                     |  |  |
|                                  |                | 31                              | Signs (i.e. projecting, wall)                                                                                                                                                                                         |                                     |                                                 |                                                                                  |                    | □ Appropriate □ Inappropriate                                                         |                                     |  |  |
|                                  |                | 32                              | Mechanicals (i.e. HVAC, generators)                                                                                                                                                                                   |                                     |                                                 |                                                                                  |                    | ☐ Appropriate ☐ Inappropriate                                                         |                                     |  |  |
| 2                                |                | 33                              | Decks                                                                                                                                                                                                                 |                                     |                                                 |                                                                                  |                    | □ Appropriate □ Inappropriate                                                         |                                     |  |  |
| : [                              |                | 34                              | Garages/ Barns / Sheds (i.e. doors, placement)                                                                                                                                                                        |                                     |                                                 |                                                                                  |                    | □ Appropriate □ Inappropriate                                                         |                                     |  |  |
|                                  | $\neg \Box$    | 35                              | Fence / Walls (i.e. materials, type)                                                                                                                                                                                  |                                     |                                                 |                                                                                  |                    | □ Appropriate □ Inappropriate                                                         | 10 10 10 10                         |  |  |
|                                  | <u></u>        | 36                              | Grading (i.e. ground floor height, street edge)                                                                                                                                                                       |                                     |                                                 |                                                                                  |                    | □ Appropriate □ Inappropriate                                                         | 100                                 |  |  |
|                                  | $\sim$         | 37                              | Landscaping (i.e. gardens, planters, street trees)                                                                                                                                                                    |                                     |                                                 |                                                                                  |                    | □ Appropriate □ Inappropriate                                                         |                                     |  |  |
| 4                                | ≝              | 38                              | Driveways (i.e. location, material, screening)                                                                                                                                                                        |                                     |                                                 |                                                                                  |                    | □ Appropriate □ Inappropriate                                                         |                                     |  |  |
|                                  | ∽              | 39                              | Parking (i.e. location, access, visibility)                                                                                                                                                                           |                                     |                                                 |                                                                                  |                    | □ Appropriate □ Inappropriate                                                         |                                     |  |  |
|                                  |                | 40                              | Accessory Buildings (i.e. sheds, greenhouses)                                                                                                                                                                         |                                     |                                                 |                                                                                  |                    | □ Appropriate □ Inappropriate                                                         | - ALVERT                            |  |  |
| <u>H</u>                         | 1.<br>2.<br>3. | urpos<br>. Pre<br>. Ass<br>. Co | Accessory Buildings (i.e. sheds, greenhouses)  e and Intent: eserve the integrity of the District: essment of the Historical Significance: enservation and enhancement of property valu  Criteria / Findings of Fact: | Yes    <br>  Yes    <br>  es:   Yes | No 5. Com                                       | tain the special characte<br>plement and enhance th<br>note the education, pleas | ne architectural c |                                                                                       | ☐ Yes☐ Yesitors:☐ Yes               |  |  |
| 1.                               |                |                                 | nsistent with special and defining character of                                                                                                                                                                       | surroundina propert                 | es: □Yes□No 3 Relat                             | tion to historic and archite                                                     | ectural value of e | existing structure:    Yes   No                                                       |                                     |  |  |
|                                  |                |                                 | mpatibility of design with surrounding properties                                                                                                                                                                     | •                                   |                                                 | patibility of innovative te                                                      |                    |                                                                                       |                                     |  |  |
|                                  | ۷.             | . UUI                           | The upinity of design with somounding brobettles                                                                                                                                                                      | · ·                                 | □ 1 □ 3 □ 1 NO 4. COM                           | panomy of innovative te                                                          | oninologies with s | undunung properties. 🗆 165 🗆 190                                                      |                                     |  |  |