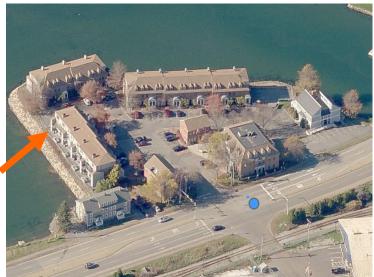

### **Existing Conditions:**

- Zoning District: CD4-L1
- Land Use: Mixed-Use Land Area: 102,680 SF +/-

- Estimated Age of Structure: <u>c. 1982</u>
  Building Style: <u>Classical Revival</u>
  Historical Significance: <u>C</u>
  Public View of Proposed Work: <u>View from Market Street</u>
- Unique Features: NA
- Neighborhood Association: Nobles Island

### I. Neighborhood Context:

• The buildings are located along Market Street along the North Mill Pond. It's surrounded with many brick 2.5 story structures with shallow setbacks and an internal parking lot area.

### Design Guideline Reference: Guidelines for Porches, Stoops and Decks (06)

K. Aerial Image, Street View and Zoning Map:

**HISTORIC** 

**SURVEY** 

**RATING** 

Rear Decks and Aerial View Image

Zoning Map

|                                  |                |                                 | 5                                                                                                                                                                                                                     | OO MARKET S                         | TREET (LU-20-236                                | S) – WORK SESSI                                                                  | ON #1 (MI          | NOR)                                                                                  |                                     |  |  |
|----------------------------------|----------------|---------------------------------|-----------------------------------------------------------------------------------------------------------------------------------------------------------------------------------------------------------------------|-------------------------------------|-------------------------------------------------|----------------------------------------------------------------------------------|--------------------|---------------------------------------------------------------------------------------|-------------------------------------|--|--|
|                                  | -              | -                               | INFO/ EVALUATION CRITERIA                                                                                                                                                                                             | SUBJE                               | CT PROPERTY                                     |                                                                                  | NEIGHBORH          | OOD CONTEXT                                                                           |                                     |  |  |
|                                  |                |                                 | Project Information                                                                                                                                                                                                   | Existing<br>Building                | Proposed<br>Building (+/-)                      | Abutting Structures (Average)                                                    |                    | Surrounding Structures<br>(Average)                                                   | <b>               </b>              |  |  |
| STAFF                            |                |                                 | GENERAL BUILDING INFORMATION                                                                                                                                                                                          | (ESTIMAT                            | (ESTIMATED FROM THE TAX MAPS & ASSESSOR'S INFO) |                                                                                  |                    |                                                                                       |                                     |  |  |
| -                                |                | 1                               | Gross Floor Area (SF)                                                                                                                                                                                                 |                                     |                                                 |                                                                                  |                    |                                                                                       |                                     |  |  |
| :                                |                | 2                               | Floor Area Ratio (GFA/ Lot Area)                                                                                                                                                                                      |                                     |                                                 |                                                                                  |                    |                                                                                       | FOR<br>MISSION<br>Date: 1-6         |  |  |
| S                                |                | 3                               | Building Height / Street-Width Ratio                                                                                                                                                                                  |                                     |                                                 | MINOR PRO                                                                        | ) IECT             |                                                                                       |                                     |  |  |
|                                  |                | 4                               | Building Height – Zoning (Feet)                                                                                                                                                                                       |                                     |                                                 |                                                                                  |                    |                                                                                       | FC 115S ate                         |  |  |
|                                  |                | 5                               | Building Height – Street Wall / Cornice (Feet)                                                                                                                                                                        |                                     |                                                 | - Replace Rear                                                                   | Decks -            |                                                                                       | <b>■ ■ ■ ■</b>                      |  |  |
|                                  |                | 6                               | Number of Stories                                                                                                                                                                                                     |                                     |                                                 | Replace Real                                                                     | Decks              |                                                                                       | フミニ                                 |  |  |
| _                                |                |                                 | Building Coverage (% Building on the Lot)                                                                                                                                                                             | 4 P.P.I.O. 4 N                      | TIO 004444TAITO                                 | UD 0 0U 0 0                                                                      | 50510110           | 4 2 2 2 2 2 2 2 2 2 2 2 2 2 2 2 2 2 2 2                                               | - C S :                             |  |  |
|                                  |                |                                 | PROJECT REVIEW ELEMENT                                                                                                                                                                                                | APPLICAN                            | T'S COMMENTS                                    | HDC SUGG                                                                         | ESTIONS            | APPROPRIATENESS                                                                       | _ <b>O</b> ŏ •                      |  |  |
|                                  | <b>┶</b> └     | 8                               | Scale (i.e. height, volume, coverage)                                                                                                                                                                                 |                                     |                                                 |                                                                                  |                    | □ Appropriate □ Inappropriate                                                         |                                     |  |  |
|                                  |                | 9                               | Placement (i.e. setbacks, alignment)                                                                                                                                                                                  |                                     |                                                 |                                                                                  |                    | □ Appropriate □ Inappropriate                                                         | AT<br>RIC:<br>ase                   |  |  |
|                                  | 렸ㅡ             | 10                              | Massing (i.e. modules, banding, stepbacks)                                                                                                                                                                            |                                     |                                                 |                                                                                  |                    | □ Appropriate □ Inappropriate                                                         |                                     |  |  |
| MEMBERS C                        | _              | 11                              | Architectural Style (i.e. traditional – modern)                                                                                                                                                                       |                                     |                                                 |                                                                                  |                    | □ Appropriate □ Inappropriate                                                         |                                     |  |  |
|                                  |                | 12                              | Roofs                                                                                                                                                                                                                 |                                     |                                                 |                                                                                  |                    | □ Appropriate □ Inappropriate                                                         | LUAT<br>DISTRIC                     |  |  |
|                                  |                | 13                              | Style and Slope                                                                                                                                                                                                       |                                     |                                                 |                                                                                  |                    | □ Appropriate □ Inappropriate                                                         |                                     |  |  |
|                                  | <u> </u>       | 14                              | Roof Projections (i.e. chimneys, vents, dormers)                                                                                                                                                                      |                                     |                                                 |                                                                                  |                    | □ Appropriate □ Inappropriate                                                         | STR                                 |  |  |
| i                                | -              | 15                              | Roof Materials                                                                                                                                                                                                        |                                     |                                                 |                                                                                  |                    | ☐ Appropriate ☐ Inappropriate                                                         | EVA<br>HISTORIC<br>RKET STR         |  |  |
|                                  |                | 16                              | Cornice Line                                                                                                                                                                                                          |                                     |                                                 |                                                                                  |                    | ☐ Appropriate ☐ Inappropriate                                                         |                                     |  |  |
|                                  | տ⊢             | 17                              | Eaves, Gutters and Downspouts                                                                                                                                                                                         |                                     |                                                 |                                                                                  |                    | ☐ Appropriate ☐ Inappropriate                                                         | EV HISTG                            |  |  |
| 5                                | ₹ _            | 18                              | Walls                                                                                                                                                                                                                 |                                     |                                                 |                                                                                  |                    | ☐ Appropriate ☐ Inappropriate                                                         | _                                   |  |  |
| 5                                | TERIA          | 19                              | Siding / Material                                                                                                                                                                                                     |                                     |                                                 |                                                                                  |                    | ☐ Appropriate ☐ Inappropriate                                                         | ן בַּ בַ ן                          |  |  |
| <u> </u>                         | ≤∟             | 20                              | Projections (i.e. bays, balconies)  Doors and Windows                                                                                                                                                                 |                                     |                                                 |                                                                                  |                    | ☐ Appropriate ☐ Inappropriate                                                         | ⊣ <b>⊢</b> ૬ ≥ા                     |  |  |
|                                  | -∞             | 21<br>22                        | Window Openings and Proportions                                                                                                                                                                                       |                                     |                                                 |                                                                                  |                    | □ Appropriate □ Inappropriate                                                         | ⊣ 🕿 ଚଛା                             |  |  |
| COMMISSION<br>DESIGN & MATERIALS | <u>ჳ</u>       | 23                              | Window Openings and Proportions  Window Casing/ Trim                                                                                                                                                                  |                                     |                                                 |                                                                                  |                    | □ Appropriate □ Inappropriate                                                         | OPERTY<br>ORTSMOUTH<br>PERTY:500 M. |  |  |
| <b>.</b>                         | ш              | 24                              | Window Casing/ IIIII Window Shutters / Hardware                                                                                                                                                                       |                                     |                                                 |                                                                                  |                    | <ul><li>□ Appropriate □ Inappropriate</li><li>□ Appropriate □ Inappropriate</li></ul> | <b>_ פר</b> אַנּיַ דִּי             |  |  |
|                                  |                | 25                              | Awnings                                                                                                                                                                                                               |                                     |                                                 |                                                                                  |                    | □ Appropriate □ Inappropriate                                                         | ROP<br>PORTS                        |  |  |
|                                  | ĕ⊢             | 26                              | Doors                                                                                                                                                                                                                 |                                     |                                                 |                                                                                  |                    | □ Appropriate □ Inappropriate                                                         |                                     |  |  |
|                                  |                | 27                              | Porches and Balconies                                                                                                                                                                                                 |                                     |                                                 |                                                                                  |                    | □ Appropriate □ Inappropriate                                                         |                                     |  |  |
|                                  | ਛ⊢             | 28                              | Projections (i.e. porch, portico, canopy)                                                                                                                                                                             |                                     |                                                 |                                                                                  |                    | □ Appropriate □ Inappropriate                                                         |                                     |  |  |
| i                                |                | 29                              | Landings/ Steps / Stoop / Railings                                                                                                                                                                                    |                                     |                                                 |                                                                                  |                    | ☐ Appropriate ☐ Inappropriate                                                         | <b>─ △ ~ ~</b>                      |  |  |
|                                  |                | 30                              | Lighting (i.e. wall, post)                                                                                                                                                                                            |                                     |                                                 |                                                                                  |                    | □ Appropriate □ Inappropriate                                                         |                                     |  |  |
|                                  |                | 31                              | Signs (i.e. projecting, wall)                                                                                                                                                                                         |                                     |                                                 |                                                                                  |                    | □ Appropriate □ Inappropriate                                                         |                                     |  |  |
|                                  |                | 32                              | Mechanicals (i.e. HVAC, generators)                                                                                                                                                                                   |                                     |                                                 |                                                                                  |                    | ☐ Appropriate ☐ Inappropriate                                                         |                                     |  |  |
| 2                                |                | 33                              | Decks                                                                                                                                                                                                                 |                                     |                                                 |                                                                                  |                    | □ Appropriate □ Inappropriate                                                         |                                     |  |  |
| : [                              |                | 34                              | Garages/ Barns / Sheds (i.e. doors, placement)                                                                                                                                                                        |                                     |                                                 |                                                                                  |                    | □ Appropriate □ Inappropriate                                                         |                                     |  |  |
|                                  | $\neg \Box$    | 35                              | Fence / Walls (i.e. materials, type)                                                                                                                                                                                  |                                     |                                                 |                                                                                  |                    | □ Appropriate □ Inappropriate                                                         | 10 10 10 10                         |  |  |
|                                  | <u></u>        | 36                              | Grading (i.e. ground floor height, street edge)                                                                                                                                                                       |                                     |                                                 |                                                                                  |                    | □ Appropriate □ Inappropriate                                                         | 100                                 |  |  |
|                                  | $\sim$         | 37                              | Landscaping (i.e. gardens, planters, street trees)                                                                                                                                                                    |                                     |                                                 |                                                                                  |                    | □ Appropriate □ Inappropriate                                                         |                                     |  |  |
| 4                                | ≝              | 38                              | Driveways (i.e. location, material, screening)                                                                                                                                                                        |                                     |                                                 |                                                                                  |                    | □ Appropriate □ Inappropriate                                                         |                                     |  |  |
|                                  | ∽              | 39                              | Parking (i.e. location, access, visibility)                                                                                                                                                                           |                                     |                                                 |                                                                                  |                    | □ Appropriate □ Inappropriate                                                         |                                     |  |  |
|                                  |                | 40                              | Accessory Buildings (i.e. sheds, greenhouses)                                                                                                                                                                         |                                     |                                                 |                                                                                  |                    | □ Appropriate □ Inappropriate                                                         | - ALVERT                            |  |  |
| <u>H</u>                         | 1.<br>2.<br>3. | urpos<br>. Pre<br>. Ass<br>. Co | Accessory Buildings (i.e. sheds, greenhouses)  e and Intent: eserve the integrity of the District: essment of the Historical Significance: enservation and enhancement of property valu  Criteria / Findings of Fact: | Yes    <br>  Yes    <br>  es:   Yes | No 5. Com                                       | tain the special characte<br>plement and enhance th<br>note the education, pleas | ne architectural c |                                                                                       | ☐ Yes☐ Yesitors:☐ Yes               |  |  |
| 1.                               |                |                                 | nsistent with special and defining character of                                                                                                                                                                       | surroundina propert                 | es: □Yes□No 3 Relat                             | tion to historic and archite                                                     | ectural value of e | existing structure:    Yes   No                                                       |                                     |  |  |
|                                  |                |                                 | mpatibility of design with surrounding properties                                                                                                                                                                     | •                                   |                                                 | patibility of innovative te                                                      |                    |                                                                                       |                                     |  |  |
|                                  | ۷.             | . UUI                           | The upinity of design with somounding brobettles                                                                                                                                                                      | · ·                                 | □ 1 □ 3 □ 1 NO 4. COM                           | panomy of innovative te                                                          | oninologies with s | undunung properties. 🗆 165 🗆 190                                                      |                                     |  |  |