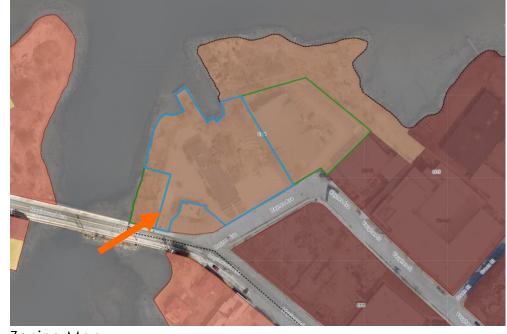

### Design Guideline Reference: Guidelines for Porches, Stoops and Decks (06)

K. Aerial Image, Street View and Zoning Map:

**HISTORIC** 

**SURVEY** 

**RATING** 

Rear Decks and Aerial View Image

Zoning Map

|                                  |                |                                 | 5                                                                                                                                                                                                                     | OO MARKET S                         | TREET (LU-20-236                                | S) – WORK SESSI                                                                  | ON #1 (MI          | NOR)                                                                                  |                                     |  |  |
|----------------------------------|----------------|---------------------------------|-----------------------------------------------------------------------------------------------------------------------------------------------------------------------------------------------------------------------|-------------------------------------|-------------------------------------------------|----------------------------------------------------------------------------------|--------------------|---------------------------------------------------------------------------------------|-------------------------------------|--|--|
|                                  | -              | -                               | INFO/ EVALUATION CRITERIA                                                                                                                                                                                             | SUBJE                               | CT PROPERTY                                     |                                                                                  | NEIGHBORH          | OOD CONTEXT                                                                           |                                     |  |  |
|                                  |                |                                 | Project Information                                                                                                                                                                                                   | Existing<br>Building                | Proposed<br>Building (+/-)                      | Abutting Structures (Average)                                                    |                    | Surrounding Structures<br>(Average)                                                   | <b>               </b>              |  |  |
| STAFF                            |                |                                 | GENERAL BUILDING INFORMATION                                                                                                                                                                                          | (ESTIMAT                            | (ESTIMATED FROM THE TAX MAPS & ASSESSOR'S INFO) |                                                                                  |                    |                                                                                       |                                     |  |  |
| -                                |                | 1                               | Gross Floor Area (SF)                                                                                                                                                                                                 |                                     |                                                 |                                                                                  |                    |                                                                                       |                                     |  |  |
| :                                |                | 2                               | Floor Area Ratio (GFA/ Lot Area)                                                                                                                                                                                      |                                     |                                                 |                                                                                  |                    |                                                                                       | FOR<br>MISSION<br>Date: 1-6         |  |  |
| S                                |                | 3                               | Building Height / Street-Width Ratio                                                                                                                                                                                  |                                     |                                                 | MINOR PRO                                                                        | ) IECT             |                                                                                       |                                     |  |  |
|                                  |                | 4                               | Building Height – Zoning (Feet)                                                                                                                                                                                       |                                     |                                                 |                                                                                  |                    |                                                                                       | FC 115S ate                         |  |  |
|                                  |                | 5                               | Building Height – Street Wall / Cornice (Feet)                                                                                                                                                                        |                                     |                                                 | - Replace Rear                                                                   | Decks -            |                                                                                       | <b>■ ■ ■ ■</b>                      |  |  |
|                                  |                | 6                               | Number of Stories                                                                                                                                                                                                     |                                     |                                                 | Replace Real                                                                     | Decks              |                                                                                       | フミニ                                 |  |  |
| _                                |                |                                 | Building Coverage (% Building on the Lot)                                                                                                                                                                             | 4 P.P.I.O. 4 N                      | TIO 004444TAITO                                 | UD 0 0U 0 0                                                                      | 50510110           | 4 2 2 2 2 2 2 2 2 2 2 2 2 2 2 2 2 2 2 2                                               | - C S :                             |  |  |
|                                  |                |                                 | PROJECT REVIEW ELEMENT                                                                                                                                                                                                | APPLICAN                            | T'S COMMENTS                                    | HDC SUGG                                                                         | ESTIONS            | APPROPRIATENESS                                                                       | _ <b>O</b> ŏ •                      |  |  |
|                                  | <b>┶</b> └     | 8                               | Scale (i.e. height, volume, coverage)                                                                                                                                                                                 |                                     |                                                 |                                                                                  |                    | □ Appropriate □ Inappropriate                                                         |                                     |  |  |
|                                  |                | 9                               | Placement (i.e. setbacks, alignment)                                                                                                                                                                                  |                                     |                                                 |                                                                                  |                    | □ Appropriate □ Inappropriate                                                         | AT<br>RIC:<br>ase                   |  |  |
|                                  | 렸ㅡ             | 10                              | Massing (i.e. modules, banding, stepbacks)                                                                                                                                                                            |                                     |                                                 |                                                                                  |                    | □ Appropriate □ Inappropriate                                                         |                                     |  |  |
| MEMBERS C                        | _              | 11                              | Architectural Style (i.e. traditional – modern)                                                                                                                                                                       |                                     |                                                 |                                                                                  |                    | □ Appropriate □ Inappropriate                                                         |                                     |  |  |
|                                  |                | 12                              | Roofs                                                                                                                                                                                                                 |                                     |                                                 |                                                                                  |                    | □ Appropriate □ Inappropriate                                                         | LUAT<br>DISTRIC                     |  |  |
|                                  |                | 13                              | Style and Slope                                                                                                                                                                                                       |                                     |                                                 |                                                                                  |                    | □ Appropriate □ Inappropriate                                                         |                                     |  |  |
|                                  | <u> </u>       | 14                              | Roof Projections (i.e. chimneys, vents, dormers)                                                                                                                                                                      |                                     |                                                 |                                                                                  |                    | □ Appropriate □ Inappropriate                                                         | STR                                 |  |  |
| i                                | -              | 15                              | Roof Materials                                                                                                                                                                                                        |                                     |                                                 |                                                                                  |                    | ☐ Appropriate ☐ Inappropriate                                                         | EVA<br>HISTORIC<br>RKET STR         |  |  |
|                                  |                | 16                              | Cornice Line                                                                                                                                                                                                          |                                     |                                                 |                                                                                  |                    | ☐ Appropriate ☐ Inappropriate                                                         |                                     |  |  |
|                                  | տ⊢             | 17                              | Eaves, Gutters and Downspouts                                                                                                                                                                                         |                                     |                                                 |                                                                                  |                    | ☐ Appropriate ☐ Inappropriate                                                         | EV HISTG                            |  |  |
| 5                                | ₹ _            | 18                              | Walls                                                                                                                                                                                                                 |                                     |                                                 |                                                                                  |                    | ☐ Appropriate ☐ Inappropriate                                                         | _                                   |  |  |
| 5                                | TERIA          | 19                              | Siding / Material                                                                                                                                                                                                     |                                     |                                                 |                                                                                  |                    | ☐ Appropriate ☐ Inappropriate                                                         | ן בַּ בַ ן                          |  |  |
| <u> </u>                         | ≤∟             | 20                              | Projections (i.e. bays, balconies)  Doors and Windows                                                                                                                                                                 |                                     |                                                 |                                                                                  |                    | ☐ Appropriate ☐ Inappropriate                                                         | ⊣ <b>⊢</b> ૬ ≥ા                     |  |  |
|                                  | -∞             | 21<br>22                        | Window Openings and Proportions                                                                                                                                                                                       |                                     |                                                 |                                                                                  |                    | □ Appropriate □ Inappropriate                                                         | ⊣ 🕿 ଚଛା                             |  |  |
| COMMISSION<br>DESIGN & MATERIALS | <u>ჳ</u>       | 23                              | Window Openings and Proportions  Window Casing/ Trim                                                                                                                                                                  |                                     |                                                 |                                                                                  |                    | □ Appropriate □ Inappropriate                                                         | OPERTY<br>ORTSMOUTH<br>PERTY:500 M. |  |  |
| <b>.</b>                         | ш              | 24                              | Window Casing/ IIIII Window Shutters / Hardware                                                                                                                                                                       |                                     |                                                 |                                                                                  |                    | <ul><li>□ Appropriate □ Inappropriate</li><li>□ Appropriate □ Inappropriate</li></ul> | <b>_ פר</b> אַנּיַ דִּי             |  |  |
|                                  |                | 25                              | Awnings                                                                                                                                                                                                               |                                     |                                                 |                                                                                  |                    | □ Appropriate □ Inappropriate                                                         | ROP<br>PORTS                        |  |  |
|                                  | ĕ⊢             | 26                              | Doors                                                                                                                                                                                                                 |                                     |                                                 |                                                                                  |                    | □ Appropriate □ Inappropriate                                                         |                                     |  |  |
|                                  |                | 27                              | Porches and Balconies                                                                                                                                                                                                 |                                     |                                                 |                                                                                  |                    | □ Appropriate □ Inappropriate                                                         |                                     |  |  |
|                                  | ਛ⊢             | 28                              | Projections (i.e. porch, portico, canopy)                                                                                                                                                                             |                                     |                                                 |                                                                                  |                    | □ Appropriate □ Inappropriate                                                         |                                     |  |  |
| i                                |                | 29                              | Landings/ Steps / Stoop / Railings                                                                                                                                                                                    |                                     |                                                 |                                                                                  |                    | ☐ Appropriate ☐ Inappropriate                                                         | <b>─ △ ~ ~</b>                      |  |  |
|                                  |                | 30                              | Lighting (i.e. wall, post)                                                                                                                                                                                            |                                     |                                                 |                                                                                  |                    | □ Appropriate □ Inappropriate                                                         |                                     |  |  |
|                                  |                | 31                              | Signs (i.e. projecting, wall)                                                                                                                                                                                         |                                     |                                                 |                                                                                  |                    | □ Appropriate □ Inappropriate                                                         |                                     |  |  |
|                                  |                | 32                              | Mechanicals (i.e. HVAC, generators)                                                                                                                                                                                   |                                     |                                                 |                                                                                  |                    | ☐ Appropriate ☐ Inappropriate                                                         |                                     |  |  |
| 2                                |                | 33                              | Decks                                                                                                                                                                                                                 |                                     |                                                 |                                                                                  |                    | □ Appropriate □ Inappropriate                                                         |                                     |  |  |
| : [                              |                | 34                              | Garages/ Barns / Sheds (i.e. doors, placement)                                                                                                                                                                        |                                     |                                                 |                                                                                  |                    | □ Appropriate □ Inappropriate                                                         |                                     |  |  |
|                                  | $\neg \Box$    | 35                              | Fence / Walls (i.e. materials, type)                                                                                                                                                                                  |                                     |                                                 |                                                                                  |                    | □ Appropriate □ Inappropriate                                                         | 10 10 10 10                         |  |  |
|                                  | <u></u>        | 36                              | Grading (i.e. ground floor height, street edge)                                                                                                                                                                       |                                     |                                                 |                                                                                  |                    | □ Appropriate □ Inappropriate                                                         | 100                                 |  |  |
|                                  | $\sim$         | 37                              | Landscaping (i.e. gardens, planters, street trees)                                                                                                                                                                    |                                     |                                                 |                                                                                  |                    | □ Appropriate □ Inappropriate                                                         |                                     |  |  |
| 4                                | ≝              | 38                              | Driveways (i.e. location, material, screening)                                                                                                                                                                        |                                     |                                                 |                                                                                  |                    | □ Appropriate □ Inappropriate                                                         |                                     |  |  |
|                                  | ∽              | 39                              | Parking (i.e. location, access, visibility)                                                                                                                                                                           |                                     |                                                 |                                                                                  |                    | □ Appropriate □ Inappropriate                                                         |                                     |  |  |
|                                  |                | 40                              | Accessory Buildings (i.e. sheds, greenhouses)                                                                                                                                                                         |                                     |                                                 |                                                                                  |                    | □ Appropriate □ Inappropriate                                                         | - ALVERT                            |  |  |
| <u>H</u>                         | 1.<br>2.<br>3. | urpos<br>. Pre<br>. Ass<br>. Co | Accessory Buildings (i.e. sheds, greenhouses)  e and Intent: eserve the integrity of the District: essment of the Historical Significance: enservation and enhancement of property valu  Criteria / Findings of Fact: | Yes    <br>  Yes    <br>  es:   Yes | No 5. Com                                       | tain the special characte<br>plement and enhance th<br>note the education, pleas | ne architectural c |                                                                                       | ☐ Yes☐ Yesitors:☐ Yes               |  |  |
| 1.                               |                |                                 | nsistent with special and defining character of                                                                                                                                                                       | surroundina propert                 | es: □Yes□No 3 Relat                             | tion to historic and archite                                                     | ectural value of e | existing structure:    Yes   No                                                       |                                     |  |  |
|                                  |                |                                 | mpatibility of design with surrounding properties                                                                                                                                                                     | •                                   |                                                 | patibility of innovative te                                                      |                    |                                                                                       |                                     |  |  |
|                                  | ۷.             | . UUI                           | The upinity of design with somounding brobettles                                                                                                                                                                      | · ·                                 | □ 1 □ 3 □ 1 NO 4. COM                           | panomy of innovative te                                                          | oninologies with s | undunung properties. 🗆 165 🗆 190                                                      |                                     |  |  |