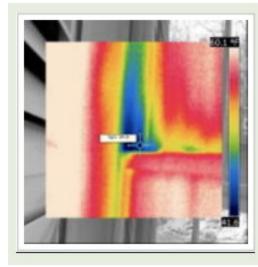

#### IV. PUBLIC HEARINGS (NEW BUSINESS)

1. Petition of **Timothy and Beth Finelli, owners,** for property located at **297 South Street,** wherein permission is requested to allow exterior renovations to an existing structure (replace 33 total windows) as per plans on file in the planning department. Said property is shown on Assessor Map 111 as Lot 23 and lies within the General Residence B (GRB) and Historic Districts.