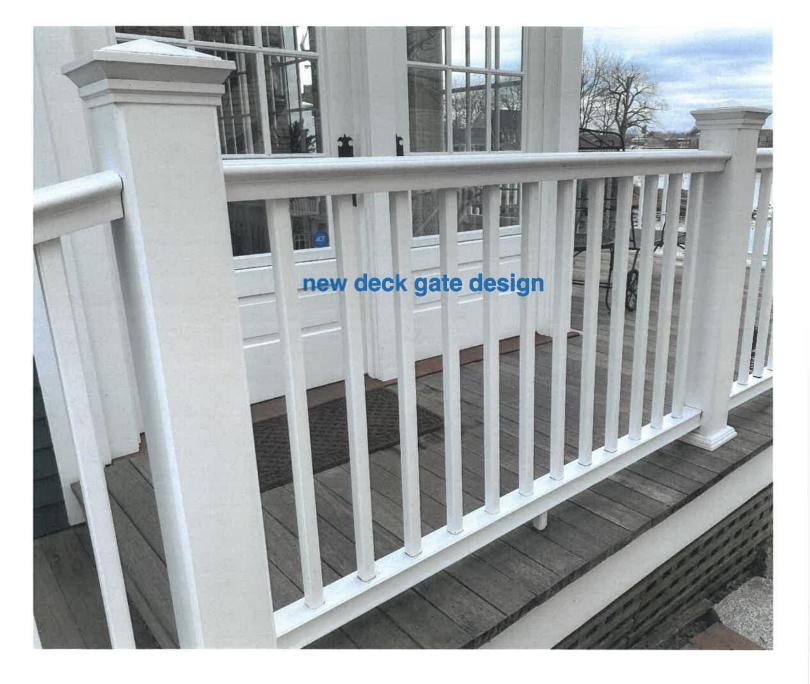

The petition was withdrawn by the applicant.

C. Work Session requested by **Anne Moodey**, **owner**, for property located at **180 New Castle Avenue**, wherein permission is requested to provide exterior renovations to an existing structure (expand front deck and rebuild (1) channey) as per plans on file in the Planning Department. Said property is shown on existence Map 101 as Lot 23 and lies within the Single Residence B (SRB) and Historic **B**istricts.