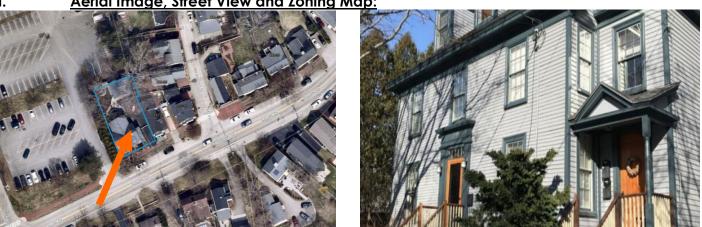

act Reference (i.e. Portwalk, 51 Islington, 55 Congress Street)
- Intentional Opposition (i.e. McIntyre Building, Citizen's Bank, Coldwell Banker)

#### H. Project Type:

- Consent Agenda (i.e. very small alterations, additions or expansions)
- Minor Project (i.e. small alterations, additions or expansions)
- Moderate Project (i.e. significant additions, alterations or expansions)
- Major Project (i.e. very large alterations, additions or expansions)

#### I. Neighborhood Context:

- vards.
- J. Staff Comments and/ or Suggestions for Consideration: The Applicant is proposing to:
  - Replace 33 Brosco windows (c. 1970) with SDL, Marvin Elevate Windows.
  - •

#### Design Guideline Reference – See Design Guidelines FOR Windows and Doors (08).

#### Aerial Image, Street View and Zoning Map:





• 297 South Street, is located along South Street and abuts the municipal parking lot for City Hall. The property is surrounded with many wood--sided historic buildings ranging from 2 to 2.5 stories in height. Most buildings have shallow front yard setbacks along the street and small private rear

Note that the Applicant believes the existing wood windows were installed in the 1970s.

Proposed State Street Elevation and Street View Image

|          | INFO/ EVALUATION CRITERIA                             | SUB IF            | CT PROPERTY                  | NF                  | IGHBORHOOD CONTEXT                                    |        |
|----------|-------------------------------------------------------|-------------------|------------------------------|---------------------|-----