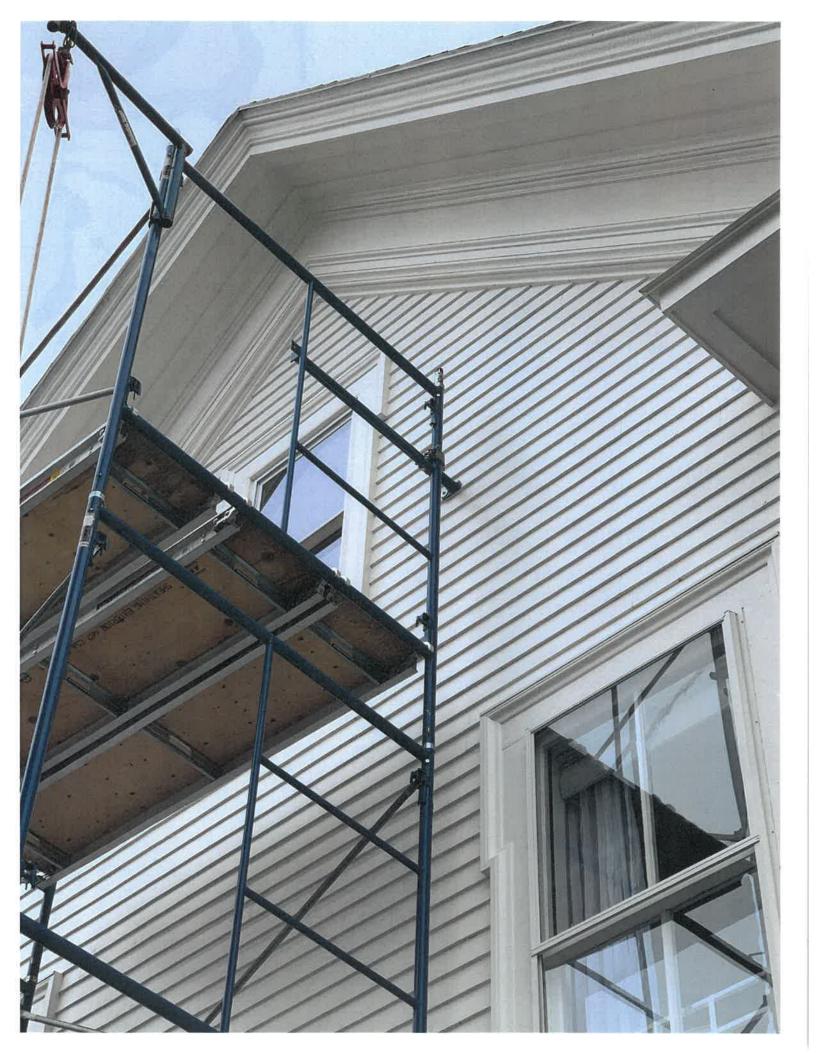

#### IV. PUBLIC HEARINGS (NEW BUSINESS)

1. Petition of **Timothy and Beth Finelli, owners,** for property located at **297 South Street,** wherein permission is requested to allow exterior renovations to an existing structure (replace 33 total windows) as per plans on file in the planning department. Said property is shown on Assessor Map 111 as Lot 23 and lies within the General Residence B (GRB) and Historic Districts.