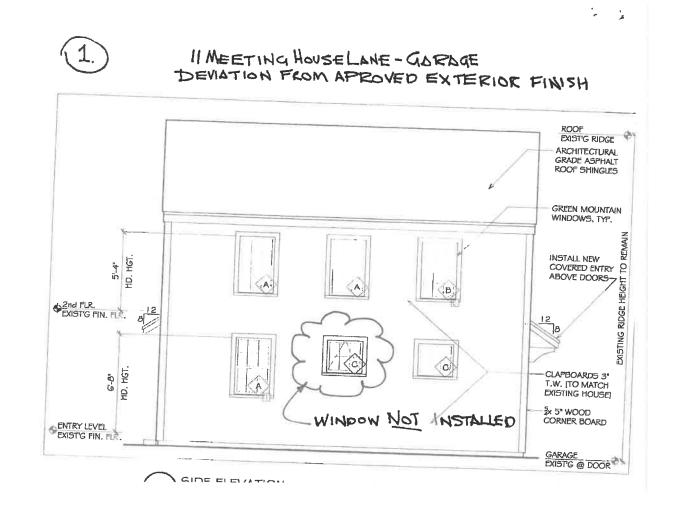

f)**

--

**Project Representatives** 

### **Relationship to Project** Other

SECISTED ASSOCIATE IOBIL MEETING HOUSELANE SHEET NO. OF DATE 10 26 20 CALCULATED BY KK **Construction & Design** DATE CHECKED BY 1395 Islington Street, Portsmouth, NH 03801 SCALE (603) 431-1587 11 MEETING HOUSE LANE - GARAGE DEVIATION FROM APROVED EXTERIOR FINISH ONE WINDOW (C) WAS NOT INSTALLED AS 312" X 7" VL POST WAS INSTALLED IN THE MIDDLE OF THIS LOCATION TO SUPPORT THE WE STEEL BEAM REQUIRED TO REINFORCE FLOOR (SEE FRAMING REINFORCEMENT PLAN PREVIOUSLY SUBMITTED INSTALL A SMALL, WALL MOUNTED CONDENSOR ON WALL IN ALLEY BETWEEN HOUSE & GARAGE (BEHIND GATE AT STREET ENTRANCE TO ALLEY. ALL OTHER COMPONENTS OF HEAT/AC EQUIPMENT WILL BE ON INTERIOR. JAN 07 2020 WWW.BECKSTEDASSOCIATES.COM Rbecksted1 a vahoo.com











# FUĨITSU

#### SUBMITTAL 24RLXFWH



#### Inverter Driven Heat Pump

| Job Name             |              |  |
|----------------------|--------------|--|
| Job Name<br>Location | Date         |  |
| Engineer             | Approval     |  |
| Submitted To         | Construction |  |
| Submitted By         | Unit No      |  |
| Reference            | Drawing No   |  |

#### **PRODUCT FEATURES**

**Auto Changeover** 24 hr. Timer Auto Louver: 4 way **Minimum Heat Mode** Wireless Remote control Auto Restart Economy Mode **Base Pan Heater** 



Heating down to -15°F outdoor temperatures



24,000 BTU Single Zone XLTH Wall Mounted System



Due to continuous product improvements, specifications are subject to change without notice. Please log in to the Fujitsu Portal for the most up-t