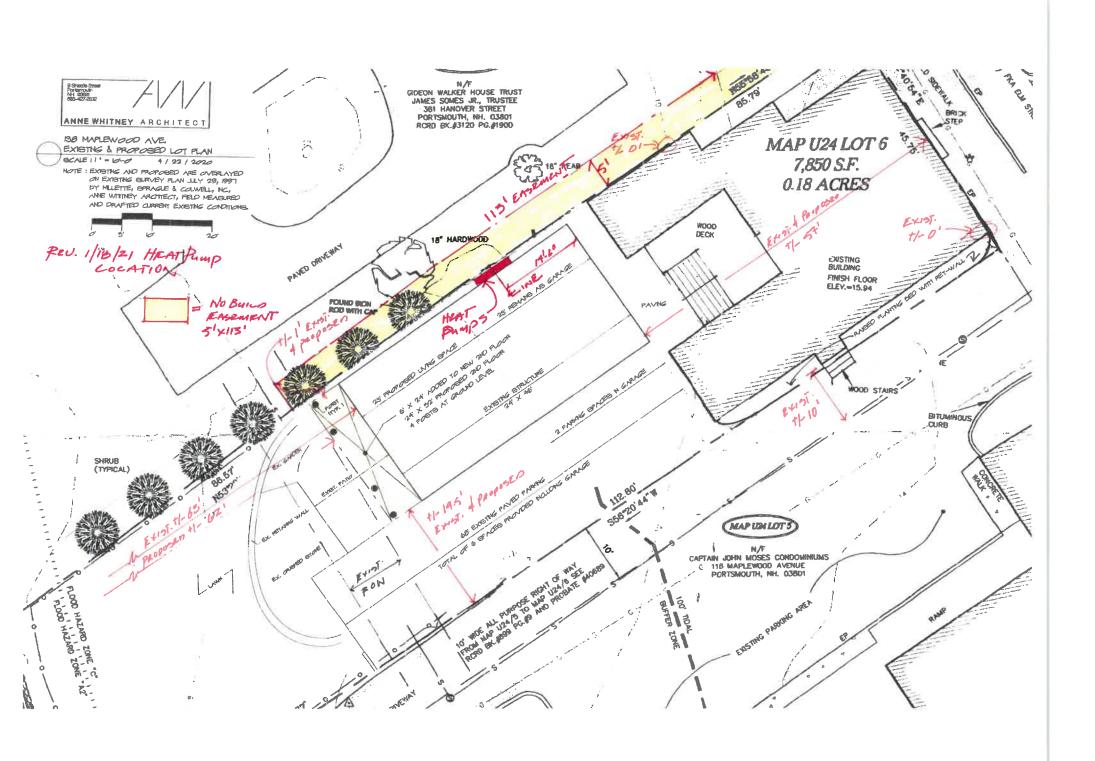

#### II. ADMINISTRATIVE APPROVALS

- 1. 55 Congress Street
- 2. 45 Gardner Street
- 3. 381 Middle Street
- 4. 366 Islington Street
- 5. 11 Meeting House Hill Road
- 6. 105 Chapel Street
- 7. 37 South Street
- 8. 138 Maplewood Avenue
- 9. 379 New Castle Avenue
- 10. 33 Holmes Court
- 11. 76 South School Street