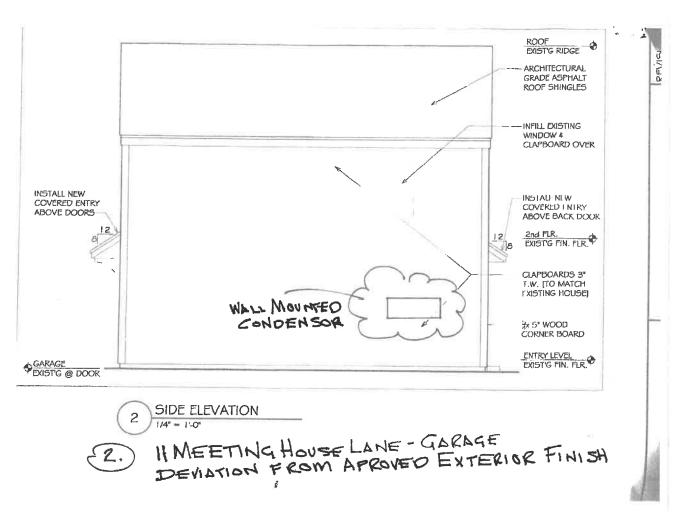

**

--

**Project Representatives** 

### **Relationship to Project** Other

SECISTED ASSOCIATE IOBIL MEETING HOUSELANE SHEET NO. OF DATE 10 26 20 CALCULATED BY KK **Construction & Design** DATE CHECKED BY 1395 Islington Street, Portsmouth, NH 03801 SCALE (603) 431-1587 11 MEETING HOUSE LANE - GARAGE DEVIATION FROM APROVED EXTERIOR FINISH ONE WINDOW (C) WAS NOT INSTALLED AS 312" X 7" VL POST WAS INSTALLED IN THE MIDDLE OF THIS LOCATION TO SUPPORT THE WE STEEL BEAM REQUIRED TO REINFORCE FLOOR (SEE FRAMING REINFORCEMENT PLAN PREVIOUSLY SUBMITTED INSTALL A SMALL, WALL MOUNTED CONDENSOR ON WALL IN ALLEY BETWEEN HOUSE & GARAGE (BEHIND GATE AT STREET ENTRANCE TO ALLEY. ALL OTHER COMPONENTS OF HEAT/AC EQUIPMENT WILL BE ON INTERIOR. JAN 07 2020 WWW.BECKSTEDASSOCIATES.COM Rbecksted1 a vahoo.com











# FUĨITSU

#### SUBMITTAL 24RLXFWH



#### Inverter Driven Heat Pump

| Job Name             |              |  |
|----------------------|--------------|--|
| Job Name<br>Location | Date         |  |
| Engineer             | Approval     |  |
| Submitted To         | Construction |  |
| Submitted By         | Unit No      |  |
| Reference            | Drawing No   |  |

#### **PRODUCT FEATURES**

**Auto Changeover** 24 hr. Timer Auto Louver: 4 way **Minimum Heat Mode** Wireless Remote control Auto Restart Economy Mode **Base Pan Heater** 



Heating down to -15°F outdoor temperatures



24,000 BTU Single Zone XLTH Wall Mounted System



Due to continuous product improvements, specifications are subject to change without notice. Please log in to the Fujitsu Portal for the most up-to-