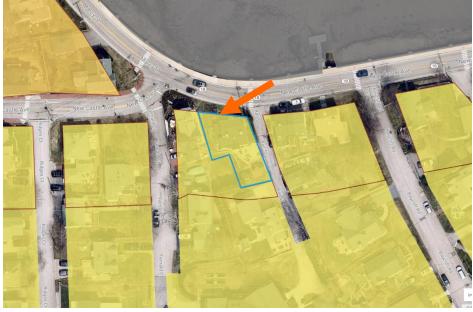

The petition was withdrawn by the applicant.

C. Work Session requested by **Anne Moodey**, **owner**, for property located at **180 New Castle Avenue**, wherein permission is requested to provide exterior renovations to an existing structure (expand front deck and rebuild (1) channey) as per plans on file in the Planning Department. Said property is shown on existence Map 101 as Lot 23 and lies within the Single Residence B (SRB) and Historic **B**istricts.