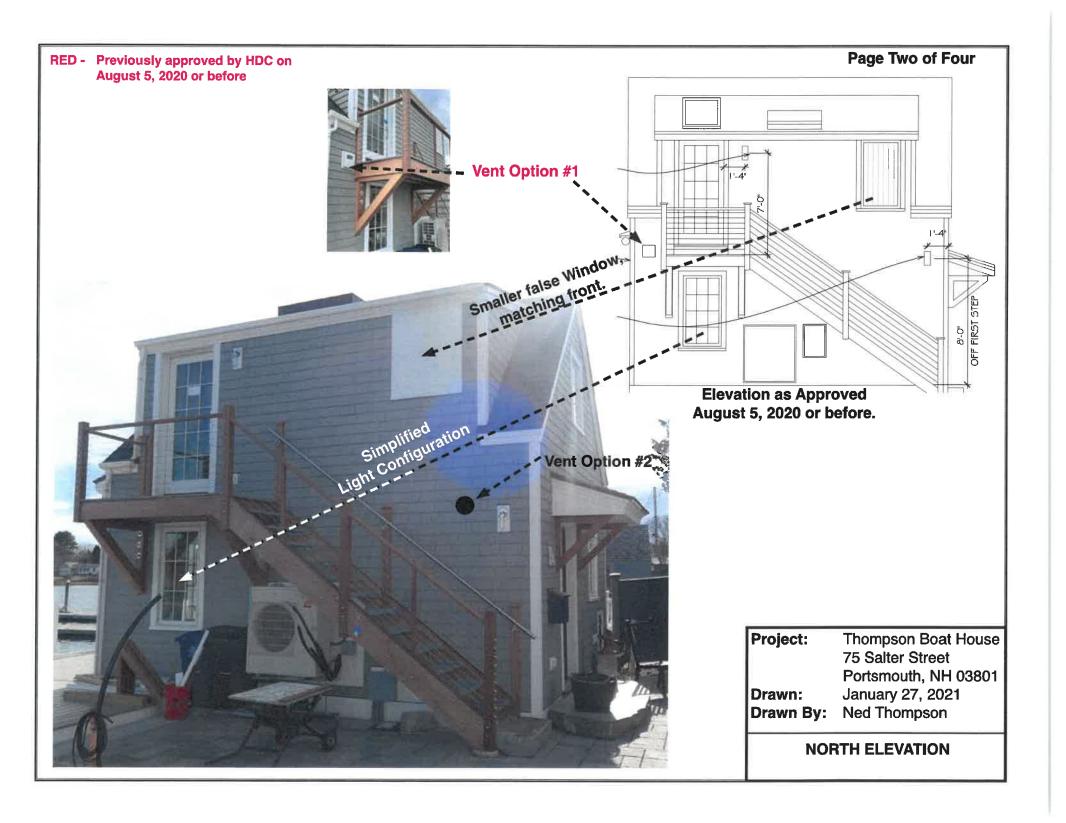

|



# LUHD-266

Historic District Commission Work Session or Administrative Approval Application

Status: Active

Date Created: Jan 27, 2021

#### Applicant

Margot L. Thompson ept1955@aol.com 75 Salter Street Portsmouth, New Hampshitre 03801 603-475-2763 Location

75 SALTER ST Unit 1 Portsmouth, NH

**Owner:** 

Margot L. Thompson 75 SALTER ST, null, PORTSMOUTH, NH 03801

## **Application Type**

Please select application type from the drop down menu below Administrative Approval

# **Project Information**

# **Brief Description of Proposed Work**

Clean-up some details.

## **Description of Proposed Work (Planning Staff)**

--

## **Project Representatives**

# **Relationship to Project**

Owner

#### If you selected "Other", please state relationship to project.

--

01/28/2021









# 13. 82 Court Street- TBD

<u>Background</u>: The applicant is seeking approval to replace current failing rubber roofing with metal roof.

Staff Comment: TBD

| 1  |      |  |
|----|------|--|
| 2  |      |  |
| 3. | <br> |  |

🚵 City of Portsmouth, NH

01/28/2021

# LUHD-268

Historic District Commission Work Session or Administrative Approval Application

Status: Active

Date Created: Jan 28, 2021

## Applicant

Debi Garland dgarland@nhlawfirm.com 70 Court Street Portsmouth, NH 03801 603-436-4010 Location

82 COURT ST Portsmouth, NH

#### **Owner:**

Debi Garland 82 Court St 82 COURT ST, null, Portsmouth, NH 03801-4414

## **Application Type**

**Please select application type from the drop down menu below** Administrative Approval

## **Project Information**

#### Brief Descri