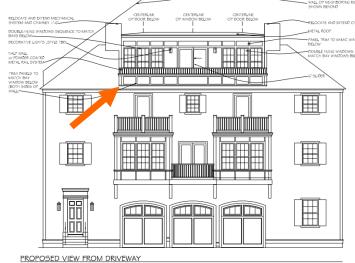

4. Petition of **Mary B. Allen Revocable Trust, Mary A. Allen Trustee, owner,** for property located at **59 Deer Street, Unit #518,** wherein permission is requested to allow exterior renovation to an existing structure (replace 8 total windows) as per plans on file in the planning department. Said property is shown on Assessor Map 119 as Lot 1B-7B and lies within the Character District 5 (CD5) and Historic Districts.