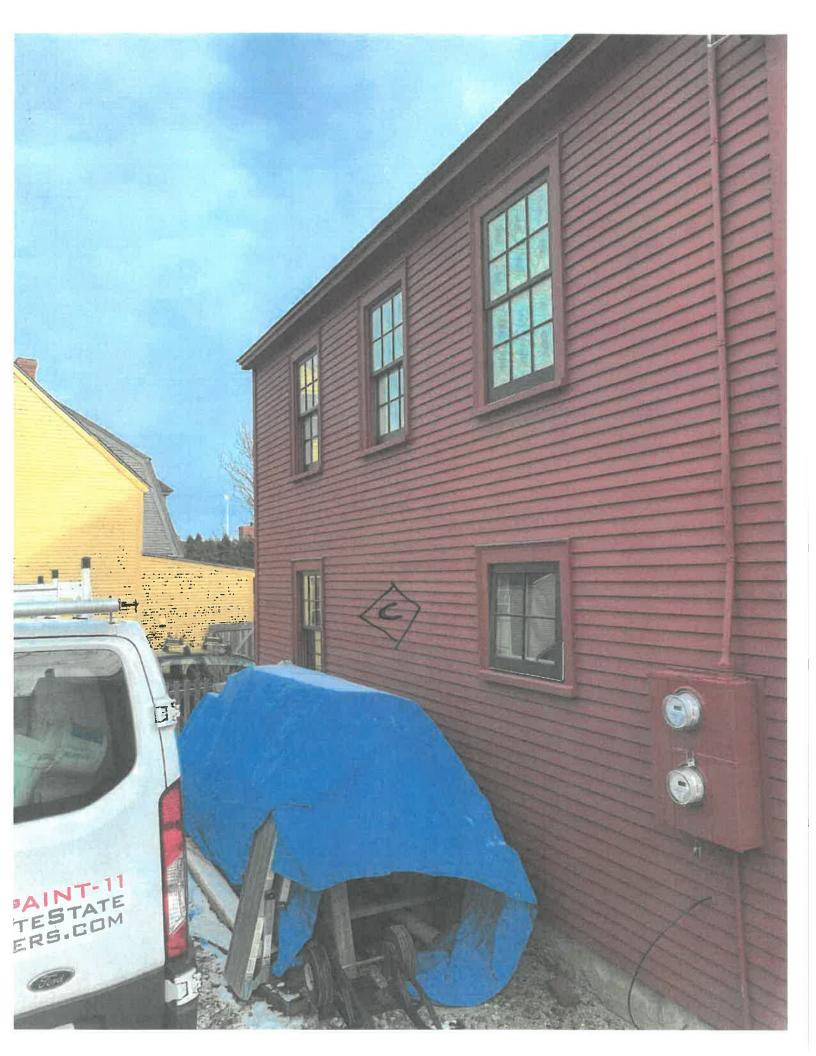

## 1. 55 Congress Street - Recommended Approval

**Background:** The applicant is seeking approval to replace the existing front door with a new ½ glass ½ steel panel door.

**<u>Staff Comment</u>: Recommended Approval** 

#### **Brief Description of Proposed Work**

Replace existing front door with 1/2 glass, 1/2 steel panel doors. One door will be a 2 foot inactive leaf. The other a 4 foot active leaf. Existing steel door frame to remain.