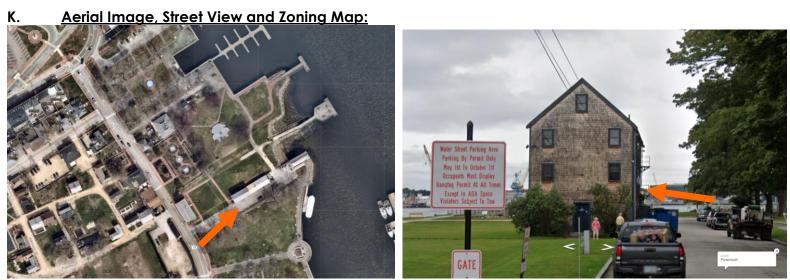

#### IV. WORK SESSIONS (OLD BUSINESS)

Work Session requested by **City of Portsmouth**, owner, for property located at **Marcy** A. Street (Prescott Park) wherein permission is requested to allow exterior construction to an existing structure (elevate, remove additions, and re-locate the Shaw warehouse on-site) as per

plans on file in the Planning Department. Said property is shown on Assessor Map 104 as Lot 5 and lies within the Municipal (M) and Historic Districts.

It was moved, seconded, and **passed** by unanimous vote (7-0) to **postpone** the petition to the February 3, 2021 meeting.