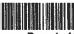

## 1. 55 Congress Street - Recommended Approval

**Background:** The applicant is seeking approval to replace the existing front door with a new ½ glass ½ steel panel door.

**<u>Staff Comment</u>: Recommended Approval** 

#### **Brief Description of Proposed Work**

Replace existing front door with 1/2 glass, 1/2 steel panel doors. One door will be a 2 foot inactive leaf. The other a 4 foot active leaf. Existing steel door frame to remain.