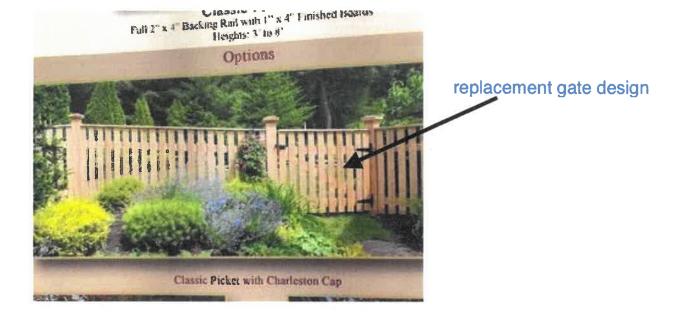

The petition was withdrawn by the applicant.

C. Work Session requested by **Anne Moodey**, **owner**, for property located at **180 New Castle Avenue**, wherein permission is requested to provide exterior renovations to an existing structure (expand front deck and rebuild (1) channey) as per plans on file in the Planning Department. Said property is shown on existence Map 101 as Lot 23 and lies within the Single Residence B (SRB) and Historic **B**istricts.