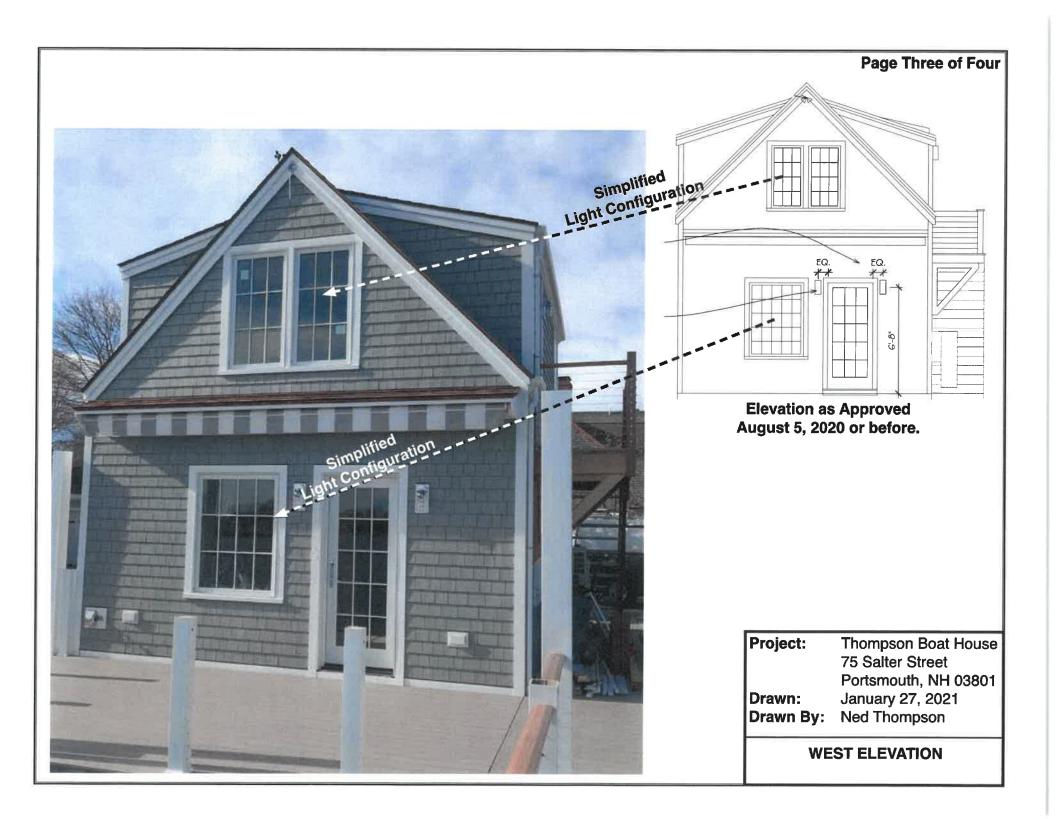

|



# LUHD-266

Historic District Commission Work Session or Administrative Approval Application

Status: Active

Date Created: Jan 27, 2021

#### Applicant

Margot L. Thompson ept1955@aol.com 75 Salter Street Portsmouth, New Hampshitre 03801 603-475-2763 Location

75 SALTER ST Unit 1 Portsmouth, NH

**Owner:** 

Margot L. Thompson 75 SALTER ST, null, PORTSMOUTH, NH 03801

## **Application Type**

Please select application type from the drop down menu below Administrative Approval

# **Project Information**

# **Brief Description of Proposed Work**

Clean-up some details.

## **Description of Proposed Work (Planning Staff)**

--

## **Project Representatives**

# **Relationship to Project**

Owner

#### If you selected "Other", please state relationship to project.

--

01/28/2021









# 13. 82 Court Street- TBD

<u>Background</u>: The applicant is seeking approval to replace current failing rubber roofing with metal roof.

Staff Comment: TBD

| 1  |      |  |
|----|------|--|
| 2  |      |  |
| 3. | <br> |  |

🚵 City of Portsmouth, NH

01/28/2021

# LUHD-268

Historic District Commission Work Session or Administrative Approval Application

Status: Active

Date Created: Jan 28, 2021

## Applicant

Debi Garland dgarland@nhlawfirm.com 70 Court Street Portsmouth, NH 03801 603-436-4010 Location

82 COURT ST Portsmouth, NH

#### **Owner:**

Debi Garland 82 Court St 82 COURT ST, null, Portsmouth, NH 03801-4414

## **Application Type**

**Please select application type from the drop down menu below** Administrative Approval

## **Project Information**

#### Brief Descript