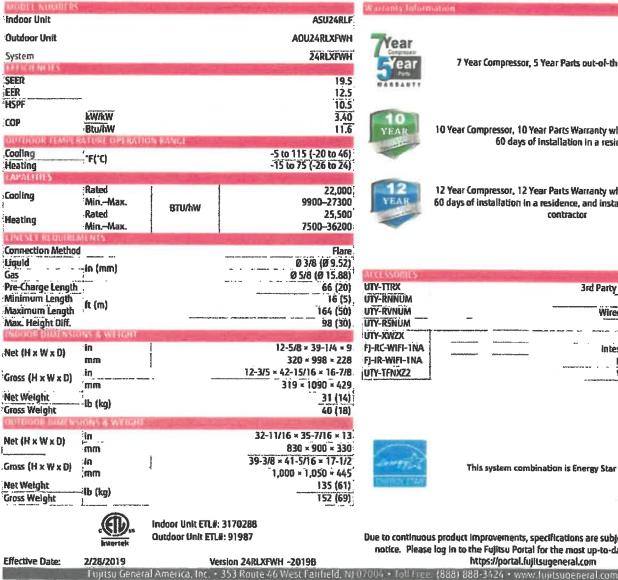

ET ENTRANCE TO ALLEY. ALL OTHER COMPONENTS OF HEAT/AC EQUIPMENT WILL BE ON INTERIOR. JAN 07 2020 WWW.BECKSTEDASSOCIATES.COM Rbecksted1 a vahoo.com











# FUĨITSU

#### SUBMITTAL 24RLXFWH



#### Inverter Driven Heat Pump

| Job Name             |              |  |
|----------------------|--------------|--|
| Job Name<br>Location | Date         |  |
| Engineer             | Approval     |  |
| Submitted To         | Construction |  |
| Submitted By         | Unit No      |  |
| Reference            | Drawing No   |  |

#### **PRODUCT FEATURES**

**Auto Changeover** 24 hr. Timer Auto Louver: 4 way **Minimum Heat Mode** Wireless Remote control Auto Restart Economy Mode **Base Pan Heater** 



Heating down to -15°F outdoor temperatures



24,000 BTU Single Zone XLTH Wall Mounted System



Due to continuous product improvements, specifications are subject to change without notice. Please log in to the Fujitsu Portal for the most up-to-date documentation https://portal.fujitsugeneral.com

| 10 Year Compressor, 10 Year Parts Warranty when registered within<br>60 days of installation in a residence | • |
|-------------------------------------------------------------------------------------------------------------|---|
|                                                                                                             |   |



lear

Year

WARBANTY

YEAF

12 Year Compressor, 12 Year Parts Warranty when registered within 60 days of installation in a residence, and installed by a Fulitsu Elite contractor

7 Year Compressor, 5 Year Parts out-of-the-box Warranty

| AUCESSO