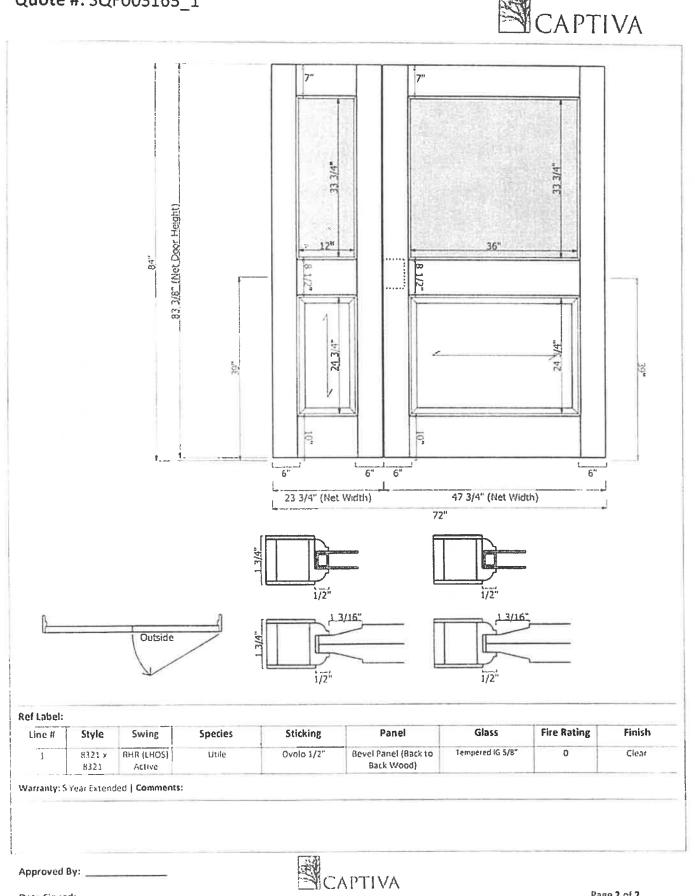

## 1. 55 Congress Street - Recommended Approval

**Background:** The applicant is seeking approval to replace the existing front door with a new ½ glass ½ steel panel door.

**<u>Staff Comment</u>: Recommended Approval** 

#### **Brief Description of Proposed Work**

Replace existing front door with 1/2 glass, 1/2 steel panel doors. One door will be a 2 foot inactive leaf. The other a 4 foot active leaf. Existing steel door frame to remain.