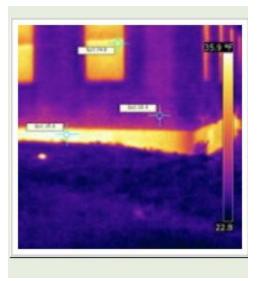

#### IV. PUBLIC HEARINGS (NEW BUSINESS)

1. Petition of **Timothy and Beth Finelli, owners,** for property located at **297 South Street,** wherein permission is requested to allow exterior renovations to an existing structure (replace 33 total windows) as per plans on file in the planning department. Said property is shown on Assessor Map 111 as Lot 23 and lies within the General Residence B (GRB) and Historic Districts.