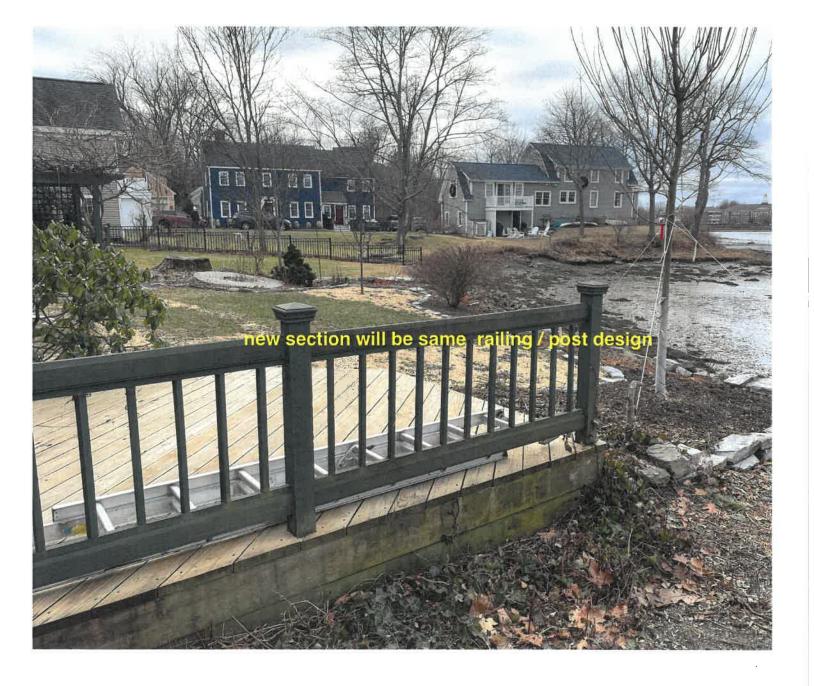

The petition was withdrawn by the applicant.

C. Work Session requested by **Anne Moodey**, **owner**, for property located at **180 New Castle Avenue**, wherein permission is requested to provide exterior renovations to an existing structure (expand front deck and rebuild (1) channey) as per plans on file in the Planning Department. Said property is shown on existence Map 101 as Lot 23 and lies within the Single Residence B (SRB) and Historic **B**istricts.

It was moved, seconded, and **passed** by unanimous vote (7-0) to **postpone** the petition to the February 3, 2021 meeting.

D. Work Session requested by **One Raynes Ave, LLC, 31 Raynes LLC, and 203 Maplewood Avenue, LLC, owners,** for properties **Igo** ated at **1 Raynes Avenue, 31 Raynes Avenue, and 203 Maplewood Avenue,** where the primission is requested to allow the construction of a 4-5 story mixed-use building and a 5 story hotel) as per plans on file in the Planning Department. Said properties shown on Assessor Map 123 Lot 14, Map 123 Lot 13, and Map 123 Lot 12 and lies within the Character District 4 (CD4) and Historic Districts.