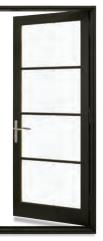

#### **Brief Description of Proposed Work**

Replace existing front door with 1/2 glass, 1/2 steel panel doors. One door will be a 2 foot inactive leaf. The other a 4 foot active leaf. Existing steel door frame to remain.