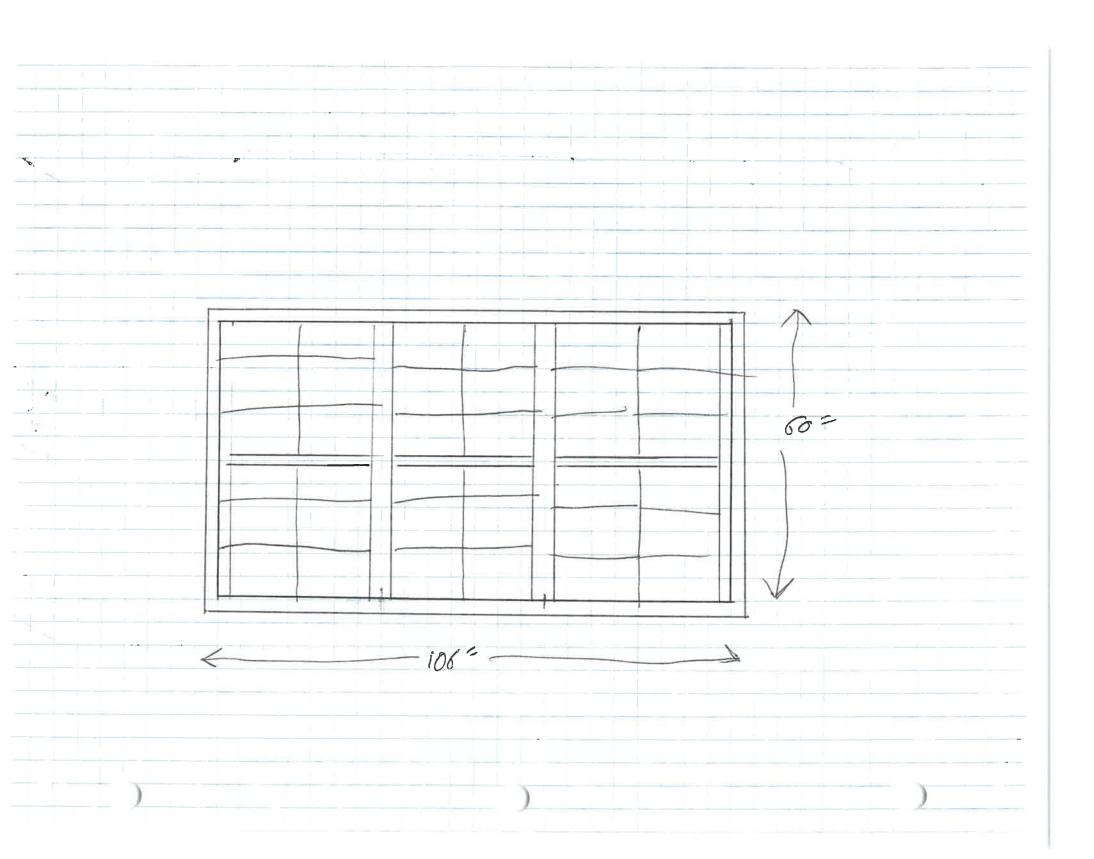

#### IV. PUBLIC HEARINGS (NEW BUSINESS)

1. Petition of **Timothy and Beth Finelli, owners,** for property located at **297 South Street,** wherein permission is requested to allow exterior renovations to an existing structure (replace 33 total windows) as per plans on file in the planning department. Said property is shown on Assessor Map 111 as Lot 23 and lies within the General Residence B (GRB) and Historic Districts.