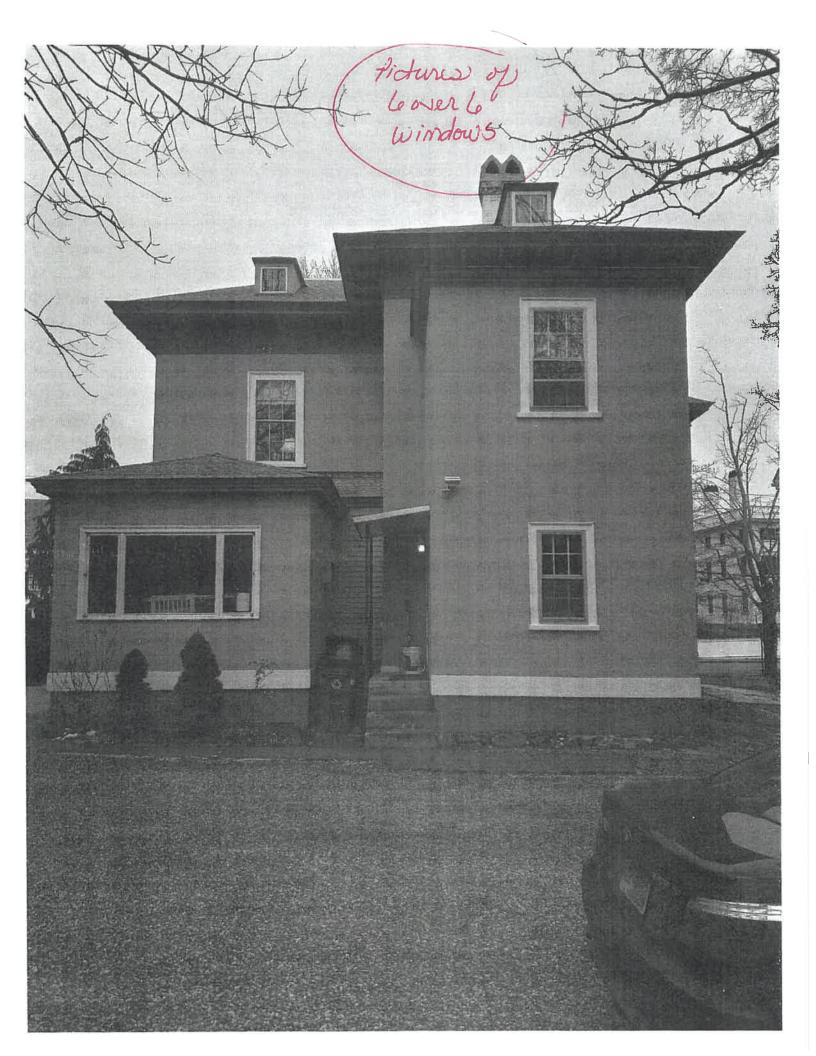

nu below

Administrative Approval

#### **Project Information**

#### **Brief Description of Proposed Work**

Replace existing window with shallow box window within existing opening.

Current window is completely out of character for the historic building. Picture attached.

Sketch of new window attached. New window will be made up of 3 window panels, each of which will match the other 6 over 6 windows in the building. Sketch of new window attached, together with Anderson Window description of materials. Picture of 6 over 6 windows attached.

The box will be 14" deed and have brackets to match the historic roof brackets. We will add additional architectural framing. Picture attached is example of window, brackets, and framing.

#### **Description of Proposed Work (Planning Staff)**

--











| Andersen                     |           |                       |            |             |                     | ersen Windows - Abbr<br>bject Name: MIDDLE S         |                 | Report                        |                                         |          | Andersen                     |
|------------------------------|-----------|-----------------------|------------|-------------|---------------------|------------------------------------------------------|-----------------|-------------------------------|-----------------------------------------|----------|------------------------------|
|                              | Quote #   | : 1807                |            | Print Date: | 12/28/2020          | Quote Da                                             |