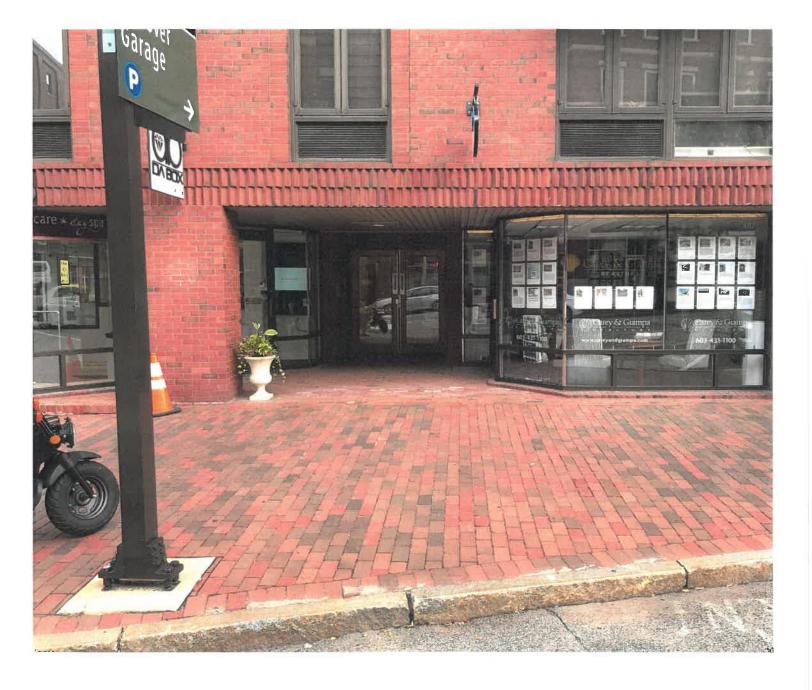

2. Petition of **OAL Properties, LLC, owner, and David Takis, applicant,** for property located at **103 Congress Street,** wherein permission is requested to allow exterior renovations to an existing structure (install Nano doors to outside seating area) as per plans on file in the planning department. Said property is shown on Assessor Map 126 as Lot 6-106 and lies within the Character District 5 (CD5) and Historic Districts.