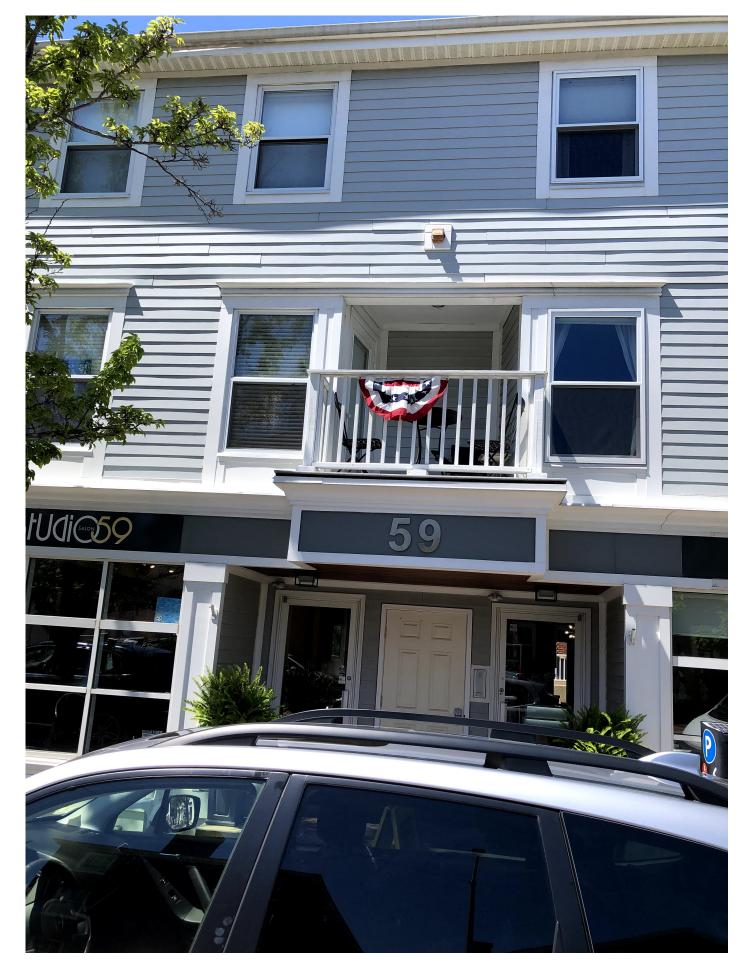

4. Petition of **Mary B. Allen Revocable Trust, Mary A. Allen Trustee, owner,** for property located at **59 Deer Street, Unit #518,** wherein permission is requested to allow exterior renovation to an existing structure (replace 8 total windows) as per plans on file in the planning department. Said property is shown on Assessor Map 119 as Lot 1B-7B and lies within the Character District 5 (CD5) and Historic Districts.