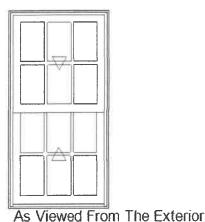

#### IV. PUBLIC HEARINGS (NEW BUSINESS)

1. Petition of **Timothy and Beth Finelli, owners,** for property located at **297 South Street,** wherein permission is requested to allow exterior renovations to an existing structure (replace 33 total windows) as per plans on file in the planning department. Said property is shown on Assessor Map 111 as Lot 23 and lies within the General Residence B (GRB) and Historic Districts.