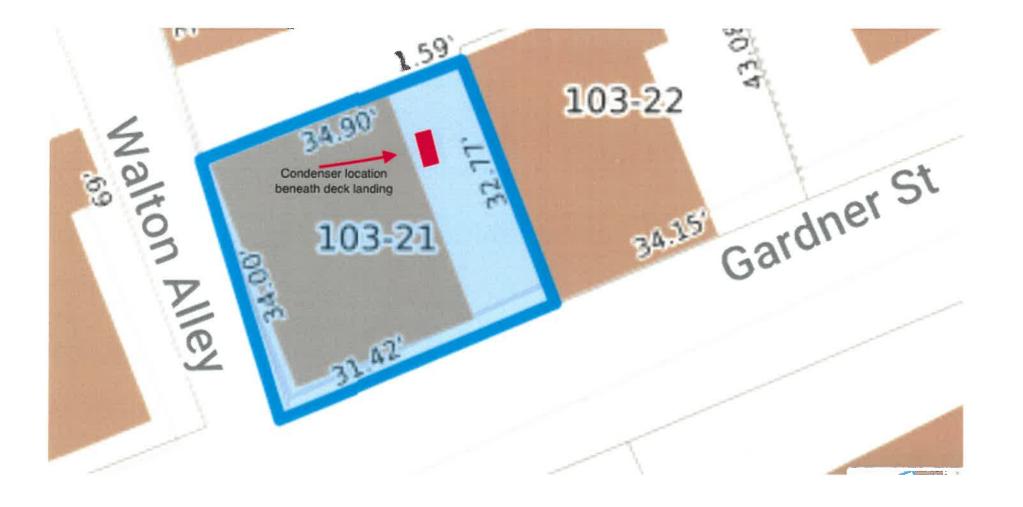

#### **Application Type**

Please select application type from the drop down menu below

Administrative Approval

#### **Project Information**

#### **Brief Description of Proposed Work**

Adding HVAC condenser and heat pump on a pad outside of the home. Removing a wall mounted A/C unit from the 3rd floor, opening will be in-filled with matching siding materials to the existing house.

#### **Description of Proposed Work (Planning Staff)**

---

#### **Project Representatives**

**Relationship to Project** Other

Property Line Heat Pump behind DECK Unit: Specifications Condenser located beneater · Trane #XR13 30,000 Deck. BTU Outdoor Condenser 7.0. · Mitsubishi # SUZ-KJA!ZNAHZ Property Hyper Heat Cold Climate heat Pump Existing Deck Lin · 45 Gordner St. · Condenser Locations FRONT PORCH



### 3. 381 Middle Street

## - Recommended Approval

<u>Background</u>: The applicant is seeking approval to replace existing window with a shallow box window.

**<u>Staff Comment</u>: Recommended Approval** 

## Stipulations:

| • |  |  |
|---|--|--|
|   |  |  |
|   |  |  |
| • |  |  |



01/28/2021

## LUHD-252

Historic District Commission Work Session or Administrative Approval Application

Status: Active

Date Created: Jan 05, 2021

#### Applicant

Sally Mulhern sally@mulhernlaw.com 381 Middle St Portsmouth, New Hampshire 03801 (603) 498-6709 Location

381 MIDDLE ST Portsmouth, NH

#### **Owner:**

MULHERN REAL ESTATE HOLDINGS LLC 60 PINEHURST RD, , PORTSMOUTH, NH 03801

#### **Application Type**

#### Please select application type from the drop down menu below

Administrative Appr