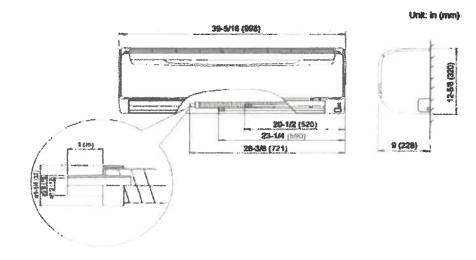

ves the right to modify product design, specifications and information in this brochure without notice and without incurring any obligations.

Note: Specifications are based on the following conditions:

Cooling: Indoor temperature of BDF (26.7C) DB/57F (19.4C) WB, and outdoor temperature of 95F (35C) DB/75F (23.9C) WB. Heating: Indoor temperature of 70F (21.1C) DB/60F (15.6C) WB, and outdoor temperature of 47F (3.5C) DB/43F (6.1C) WB. Pipe length: 25ft. (7.5m), Height difference: Dft. (Dm) (Dutdoor unit – Indoor unit).

Fujitsu General America, Inc. • 353 Route 45 West Fanlield, NJ 07004 • Toll Free: (888) 888-3474 • www.fujitsugeneral.com



#### SUBMITTAL 24RLXFWH



Inverter Driven Heat Pump

#### 24,000 BTU Single Zone XLTH Wall Mounted System

#### DIMENSIONS

.

-

Units: In. (mm)





Unit; in (mm)

1/2





-

13 (030)

Side view



Front view



The Fojiksu logo is a workfokkle trademark of Fujiksu General Limited. The Hakyon logo and name is a workfoktde trademark of Fujiksu General Limited and is a registered trademark in Japan, the USA and other countries or areas. Copyright 2018 Fujiksu General America, Inc. Fujiksu's products are subject to continuous improvements. Fujiksu reserves the right to roadily product design, specifications and information in this bachure without notice and without instailing any obligations.

(009) ME-CE

7/8 (21)

h

Note: Specifications are based on the following conditions: Cooking: Indoor Lemperature of BDT\* (26.7%) DBGT\* (19.4%) WB, and outdoor temperature of 95% (35%) DBJ75% (23.9%) WB. Heating: Indoor Lemperature of 70% (21