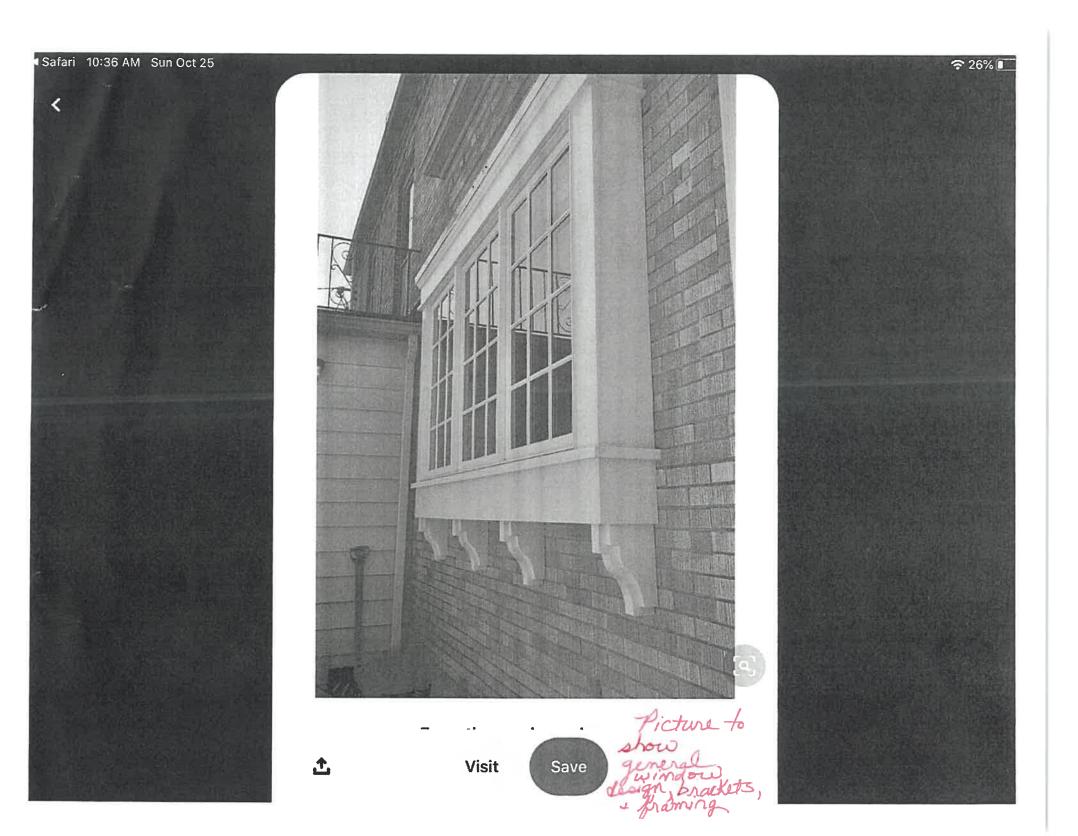

#### IV. PUBLIC HEARINGS (NEW BUSINESS)

1. Petition of **Timothy and Beth Finelli, owners,** for property located at **297 South Street,** wherein permission is requested to allow exterior renovations to an existing structure (replace 33 total windows) as per plans on file in the planning department. Said property is shown on Assessor Map 111 as Lot 23 and lies within the General Residence B (GRB) and Historic Districts.