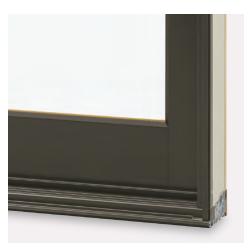

## 1. 55 Congress Street - Recommended Approval

**Background:** The applicant is seeking approval to replace the existing front door with a new ½ glass ½ steel panel door.

**<u>Staff Comment</u>: Recommended Approval** 

#### **Brief Description of Proposed Work**

Replace existing front door with 1/2 glass, 1/2 steel panel doors. One door will be a 2 foot inactive leaf. The other a 4 foot active leaf. Existing steel door frame to remain.