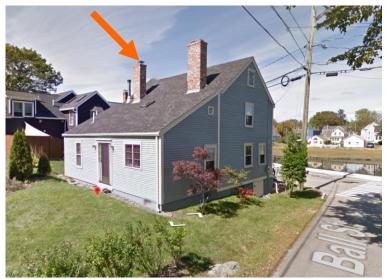

The petition was withdrawn by the applicant.

C. Work Session requested by **Anne Moodey**, **owner**, for property located at **180 New Castle Avenue**, wherein permission is requested to provide exterior renovations to an existing structure (expand front deck and rebuild (1) channey) as per plans on file in the Planning Department. Said property is shown on existence Map 101 as Lot 23 and lies within the Single Residence B (SRB) and Historic **B**istricts.