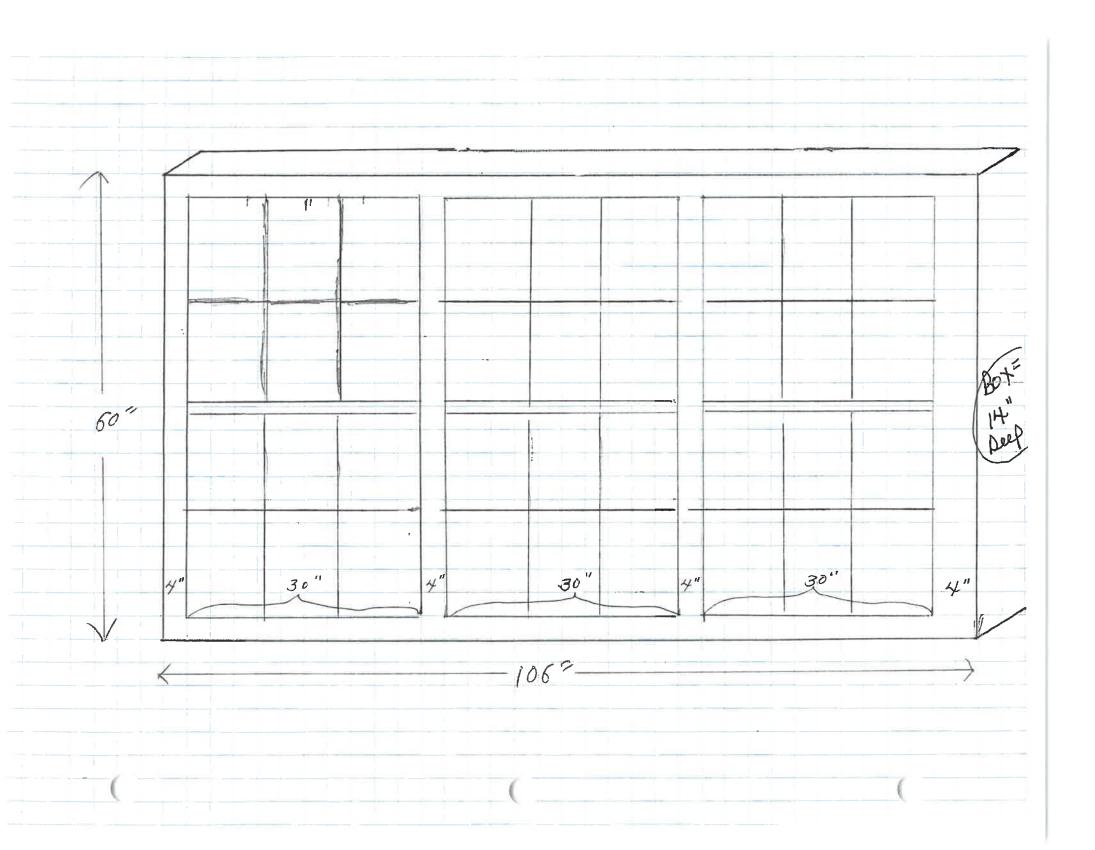

#### IV. PUBLIC HEARINGS (NEW BUSINESS)

1. Petition of **Timothy and Beth Finelli, owners,** for property located at **297 South Street,** wherein permission is requested to allow exterior renovations to an existing structure (replace 33 total windows) as per plans on file in the planning department. Said property is shown on Assessor Map 111 as Lot 23 and lies within the General Residence B (GRB) and Historic Districts.