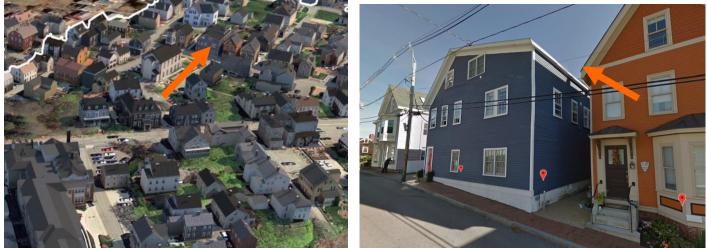

#### 2. 34 Blossom Street

Mr. Cracknell said the request was to replace two previously-approved doors on the back and side entrances with 15-light doors