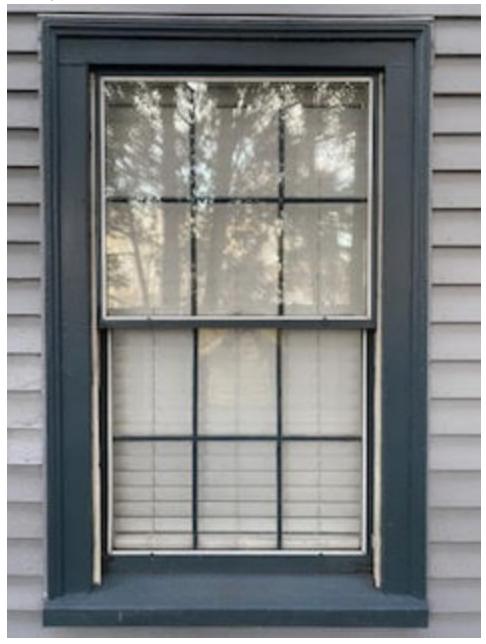

#### IV. PUBLIC HEARINGS (NEW BUSINESS)

1. Petition of **Timothy and Beth Finelli, owners,** for property located at **297 South Street,** wherein permission is requested to allow exterior renovations to an existing structure (replace 33 total windows) as per plans on file in the planning department. Said property is shown on Assessor Map 111 as Lot 23 and lies within the General Residence B (GRB) and Historic Districts.