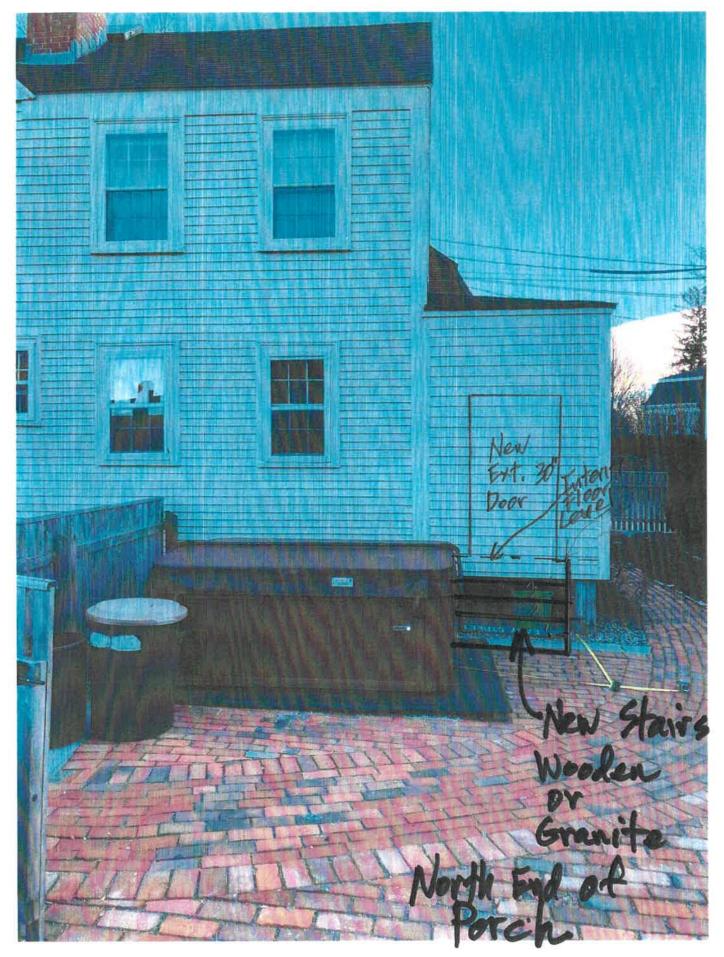

**Owner:**

SOBOL FAMILY REVOCABLE TRUST & SOBOL JOSEPH M & BARBARA A TRUSTEES 59 FOREST ST, null, LONDONDERRY, NH 03053

#### **Application Type**

Please select application type from the drop down menu below

Administrative Approval

#### **Project Information**

#### **Brief Description of Proposed Work**

Add new 30" Exterior Door and Granite or Wooden Steps on North end of Porch and add Exterior Air Conditioner Unit on Landscaped Area near existing Driveway

#### **Description of Proposed Work (Planning Staff)**

--

Acknowledgement

I certify that the information given is true and correct to the best of my knowledge.  $\heartsuit$ 

By checking this box, I agree that this is equivalent to a handwritten signature and is binding for all purposes related to this transaction

1/25/2021





1/25/2021

IMG\_1218.jpg

https://mail.google.com/mail/u/0/?tab=rm#inbox?projector=1





Existing Porch Entrance with 30" Door South entrance



1/25/2021

IMG\_1217.jpg

UNIT SUPPORT

FEET











510MS

SL18XC1 - 2 to 5 Ton Air Conditioner / Page 13



# Staff Report – February 3rd, 2021

#### February 3rd MEETING

## Administrative Approvals:

- 1. 55 Congress St. (LUHD-208)
- 2. 45 Gardner St. (LUHD-251)
- 3. 381 Middle St. (LUHD-252)
- 4. 366 Islington St. (LUHD-253)
- 5. 11 Meeting House Hill (LUHD-254) TBD
- 6. 105 Chapel St. (LUHD-255)
- 7. 37 South St. (LUHD-256)
- 8. 138 Maplewood Ave. (LUHD-260) Recommend Approval
- 9. 379 New Castle Ave. (LUHD-261) Recommend Approval
- 10. 33 Holmes Court (LUHD-262)
- 11. 76 South School St. (LUHD-263)
- 12. 75 Salter St. (LUHD-266)
- 1