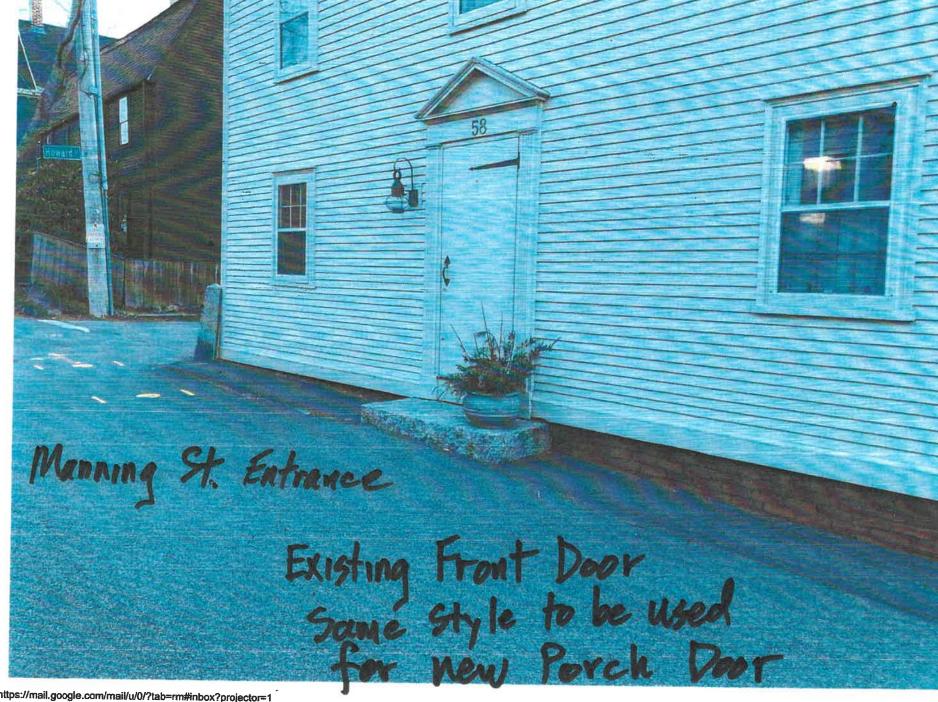

Owner:**

SOBOL FAMILY REVOCABLE TRUST & SOBOL JOSEPH M & BARBARA A TRUSTEES 59 FOREST ST, null, LONDONDERRY, NH 03053

#### **Application Type**

Please select application type from the drop down menu below

Administrative Approval

#### **Project Information**

#### **Brief Description of Proposed Work**

Add new 30" Exterior Door and Granite or Wooden Steps on North end of Porch and add Exterior Air Conditioner Unit on Landscaped Area near existing Driveway

#### **Description of Proposed Work (Planning Staff)**

--

Acknowledgement

I certify that the information given is true and correct to the best of my knowledge.  $\heartsuit$ 

By checking this box, I agree that this is equivalent to a handwritten signature and is binding for all purposes related to this transaction

1/25/2021





1/25/2021

IMG\_1218.jpg

https://mail.google.com/mail/u/0/?tab=rm#inbox?projector=1





Existing Porch Entrance with 30" Door South entrance



1/25/2021

IMG\_1217.jpg

UNIT SUPPORT

FEET











510MS

SL18XC1 - 2 to 5 Ton Air Conditioner / Page 13



# Staff Report – February 3rd, 2021

#### February 3rd MEETING

## Administrative Approvals:

- 1. 55 Congress St. (LUHD-208)
- 2. 45 Gardner St. (LUHD-251)
- 3. 381 Middle St. (LUHD-252)
- 4. 366 Islington St. (LUHD-253)
- 5. 11 Meeting House Hill (LUHD-254) TBD
- 6. 105 Chapel St. (LUHD-255)
- 7. 37 South St. (LUHD-256)
- 8. 138 Maplewood Ave. (LUHD-260) Recommend Approval
- 9. 379 New Castle Ave. (LUHD-261) Recommend Approval
- 10. 33 Holmes Court (LUHD-262)
- 11. 76 South School St. (LUHD-263)
- 12. 75 Salter St. (LUHD-266)
- 13.