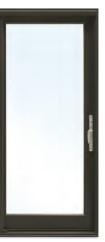

## 1. 55 Congress Street - Recommended Approval

**Background:** The applicant is seeking approval to replace the existing front door with a new ½ glass ½ steel panel door.

**<u>Staff Comment</u>: Recommended Approval** 

#### **Brief Description of Proposed Work**

Replace existing front door with 1/2 glass, 1/2 steel panel doors. One door will be a 2 foot inactive leaf. The other a 4 foot active leaf. Existing steel door frame to remain.