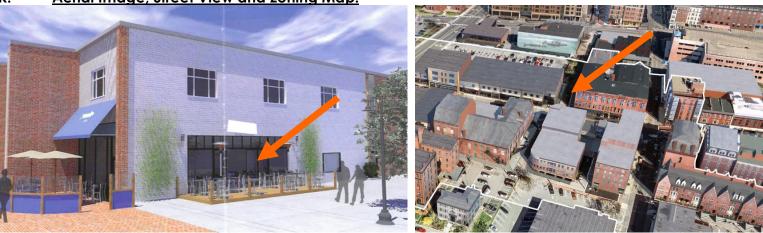

2. Petition of **OAL Properties, LLC, owner, and David Takis, applicant,** for property located at **103 Congress Street,** wherein permission is requested to allow exterior renovations to an existing structure (install Nano doors to outside seating area) as per plans on file in the planning department. Said property is shown on Assessor Map 126 as Lot 6-106 and lies within the Character District 5 (CD5) and Historic Districts.