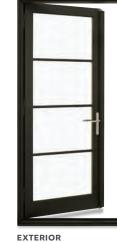

#### **Brief Description of Proposed Work**

Replace existing front door with 1/2 glass, 1/2 steel panel doors. One door will be a 2 foot inactive leaf. The other a 4 foot active leaf. Existing steel door frame to remain.