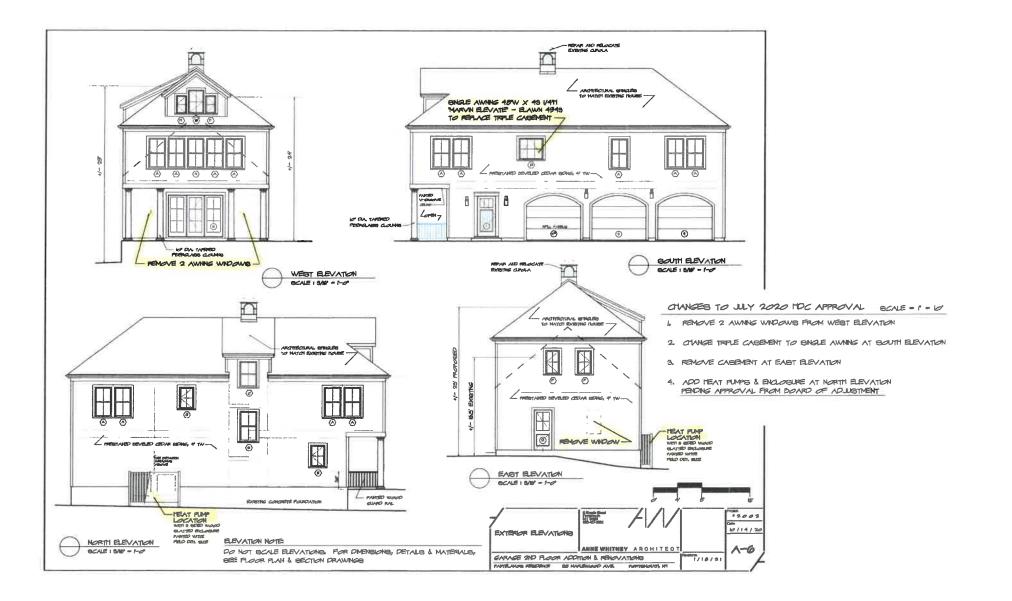

#### V. WORK SESSIONS (NEW BUSINESS)

1. Work Session requested by **Cherie A. Holmes and Yvonne P. Goldsberry, owners,** for property located at **45 Richmond Street,** wherein permission is requested to allow demolition of the existing garage and rear 1-story addition on the existing home, new construction to an existing structure (construct 2-story rear addition, 1-story side addition, and dormer addition), and the construction of a new detached garage and screen-house as per plans on file in the Planning Department. Said property is shown on Assessor Map 108 as Lot 18 and lies within the Mixed Research Office (MRO) and Historic Districts.

#### WORK SESSION

The project architect Anne Whitney was present and reviewed the petition, noting that they would also add a retaining wall due to the sloped site, and a landing with steps and a rail for safer access to the house. She discussed the new doors and windows in detail and said the greenhouse design would return as an administrative approval.

Ms. Doering asked how tall and massive the front steps would be. Ms. Whitney said they would be 40 inches on the right and the landing itself would be a wooden 4'x5' structure with four steps. Mr. Ryan said the garage looked odd and suggested that the cornice of the garage match the cornice on the lower section of the main house and have the same profile of the roof slope. He also thought the space above the garage door needed something. Ms. Whitney said she could make the roof line work better with the existing house by doing a full return of the roof pitch. Mr. Ryan said the dormer looked like it should have five windows instead of four. Ms. Whitney said five windows would be too crowded and that she could do bigger stud pockets. Mr. Adams said the garage door would have to be in the center if something were put in the space above it and that the front landing could be more prominent. He said the triple window in the addition with the dormer was awkward for a house of that period and suggested that it be broken up into two double windows. Ms. Ruedig agreed. She said that elevation was the most prominent one and that the windows should be simplified. Vice-Chair Wyckoff said the garage door should be centered, with a small 4-light above it. He said the pitch of the roof could be increased a bit and didn't have to correspond with the greenhouse section, and it was further discussed. He agreed that the dormer windows should be divided up into two sets of two windows to get the outside edges in line with the second-story windows. He said the house wouldn't be so simple once it was renovated, so he had no problem with the three windows on the new addition and for the kitchen. City Council Representative Trace said she had an issue with the house having two sets of two windows and thought there should be more pitch on the garage roof. Mr. Ryan said he had no problem with the proposed size of the greenhouse. Ms. Whitney said she would return with details of how the greenhouse would connect to the back of the garage.

Chairman Lombardi agreed that the dormer windows could be two sets of two windows, and it was further discussed. He said the three sets of three windows on the addition were okay since the first floor was set back. He agreed that the garage should be more symmetrical. Mr. Sauk-Schubert said he supported the separation of the four dormer windows into two sets of two windows and that he thought something could be done so that the garage door appeared to be in the center. He thought a simpler step railing could center the door more.