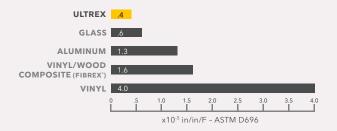

EX FIBERGLASS: QUITE POSSIBLY** THE PERFECT BUILDING MATERIAL®

Same.





# WHY MATERIALS MATTER

## TEMPERATURES MAY FLUCTUATE, BUT ULTREX WON'T

Ultrex® expands and contracts at virtually the same rate as glass so it works with glass rather than against it. This means seals aren't as prone to leaking and windows aren't subjected to sagging issues like other composites.

This is especially true when compared to vinyl, which can distort in extreme heat and crack in fluctuating temperatures. Ultrex resists distortion even at temperatures up to  $285^{\circ}$ F. Rapid temperature change doesn't faze Ultrex. From -30°F to 70°F, a 6 foot stile changes less than  $\frac{1}{32}$  inch in length.

#### **EXPANSION MEASUREMENT**

Ultrex expands and contracts at virtually the same rate as glass.



## INDUSTRY'S BEST FIBERGLASS FINISH FOR LASTING BEAUTY

Ultrex is the first and only fiberglass finish to be verified to AAMA's 624 voluntary finish specifications for fiber reinforced thermoset profiles (fiberglass).

Windows and doors made with Ultrex resist scratches, dings, and marring more than vinyl. Our patented, mechanically bonded acrylic finish is up to three times thicker than painted competitive finishes, and it resists UV degradation up to five times longer than vinyl–even on dark colors.

#### PATENTED ACRYLIC CAP









# COOLER IN SUMMER, WARMER IN WINTER

### TOP RATED ENERGY EFFICIENCY

The National Fenestration Rating Council (NFRC) defines energy performance ratings for the entire window and door industry. It rates:

- U-factor: How well a window keeps heat inside