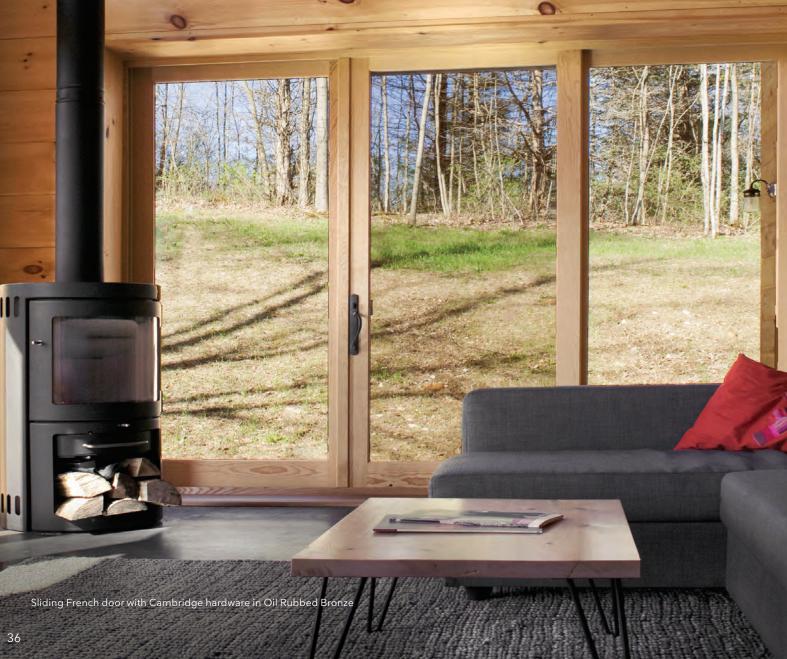

## 1. 55 Congress Street - Recommended Approval

**Background:** The applicant is seeking approval to replace the existing front door with a new ½ glass ½ steel panel door.

**<u>Staff Comment</u>: Recommended Approval** 

#### **Brief Description of Proposed Work**

Replace existing front door with 1/2 glass, 1/2 steel panel doors. One door will be a 2 foot inactive leaf. The other a 4 foot active leaf. Existing steel door frame to remain.