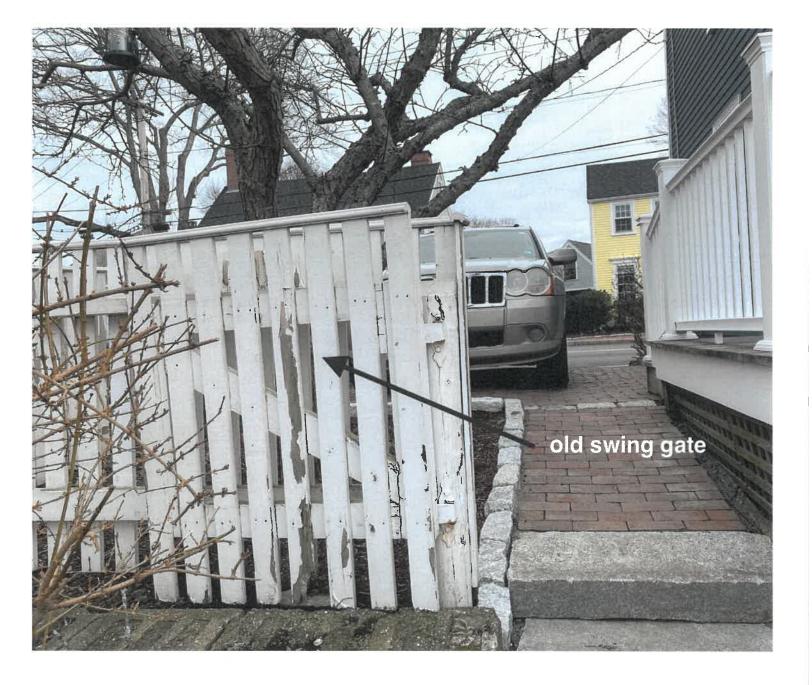

The petition was withdrawn by the applicant.

C. Work Session requested by **Anne Moodey**, **owner**, for property located at **180 New Castle Avenue**, wherein permission is requested to provide exterior renovations to an existing structure (expand front deck and rebuild (1) channey) as per plans on file in the Planning Department. Said property is shown on existence Map 101 as Lot 23 and lies within the Single Residence B (SRB) and Historic **B**istricts.