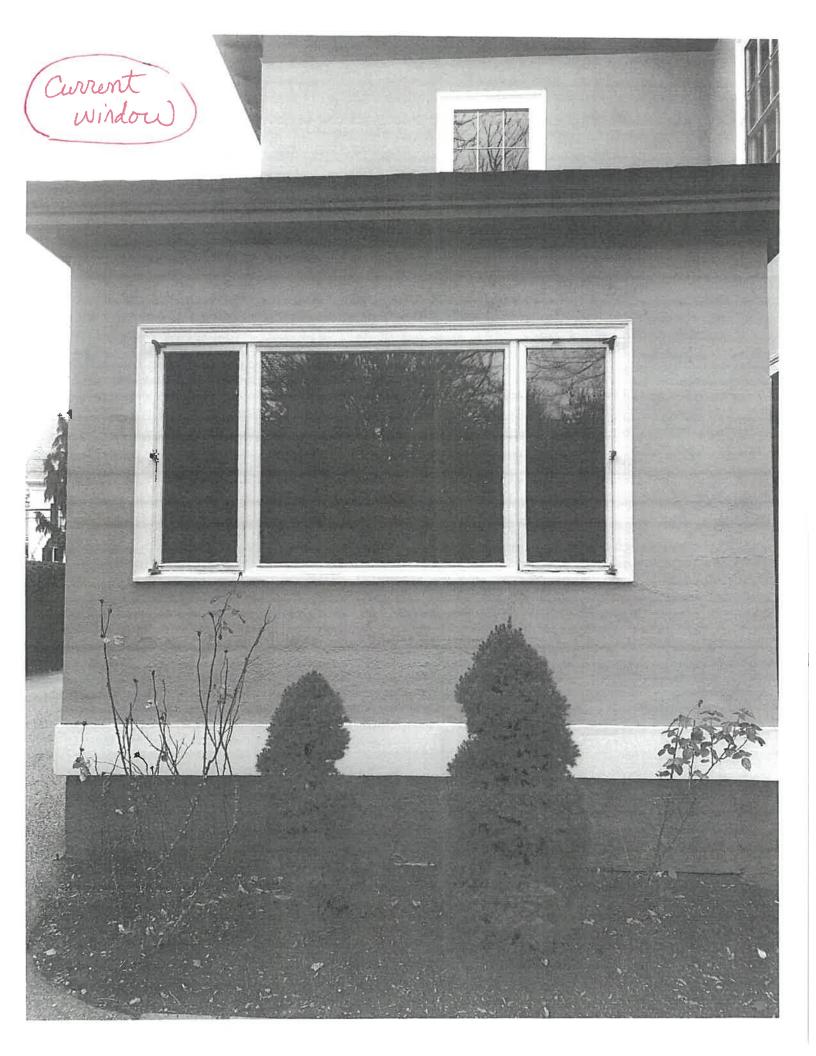

menu below

Administrative Approval

#### **Project Information**

#### **Brief Description of Proposed Work**

Replace existing window with shallow box window within existing opening.

Current window is completely out of character for the historic building. Picture attached.

Sketch of new window attached. New window will be made up of 3 window panels, each of which will match the other 6 over 6 windows in the building. Sketch of new window attached, together with Anderson Window description of materials. Picture of 6 over 6 windows attached.

The box will be 14" deed and have brackets to match the historic roof brackets. We will add additional architectural framing. Picture attached is example of window, brackets, and framing.

#### **Description of Proposed Work (Planning Staff)**

--











| Andersen                     |           |                       |            |             |                     | ersen Windows - Abbr<br>bject Name: MIDDLE S         |                 | Report                        |                                         |          | Andersen                     |
|------------------------------|-----------|-----------------------|------------|-------------|---------------------|------------------------------------------------------|-----------------|-------------------------------|-----------------------------------------|----------|------------------------------|
|                              | Quote #   | : 1807                |            | Print Date: | 12/28/2020          | Quote Da                                             |