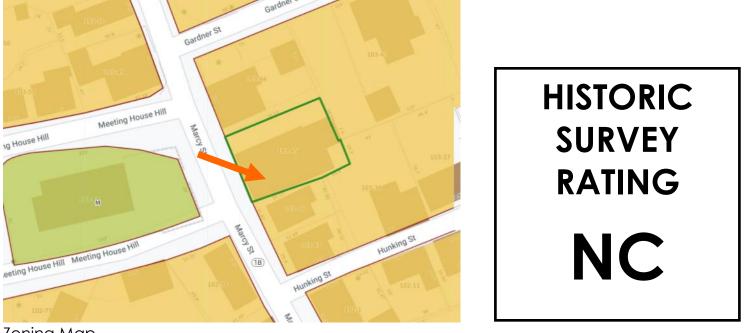

## 1. 55 Congress Street - Recommended Approval

**Background:** The applicant is seeking approval to replace the existing front door with a new ½ glass ½ steel panel door.

**<u>Staff Comment</u>: Recommended Approval** 