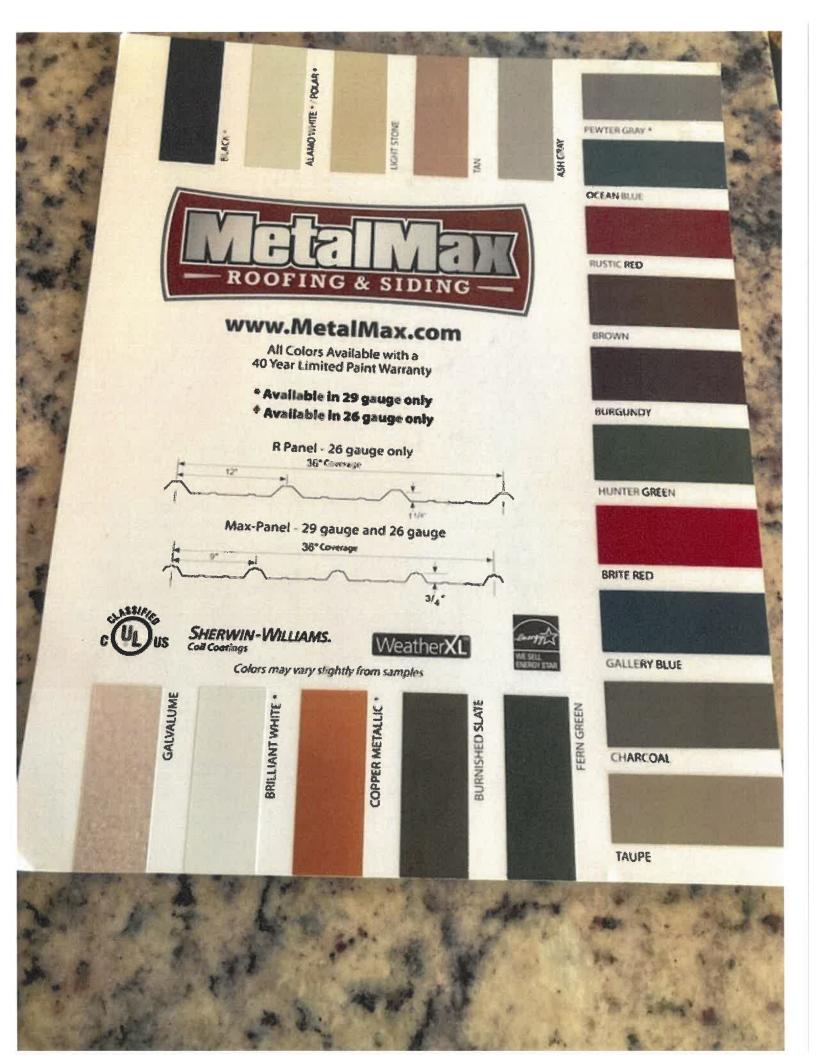

## 1. 55 Congress Street - Recommended Approval

**Background:** The applicant is seeking approval to replace the existing front door with a new ½ glass ½ steel panel door.

**<u>Staff Comment</u>: Recommended Approval** 

#### **Brief Description of Proposed Work**

Replace existing front door with 1/2 glass, 1/2 steel panel doors. One door will be a 2 foot inactive leaf. The other a 4 foot active leaf. Existing steel door frame to remain.