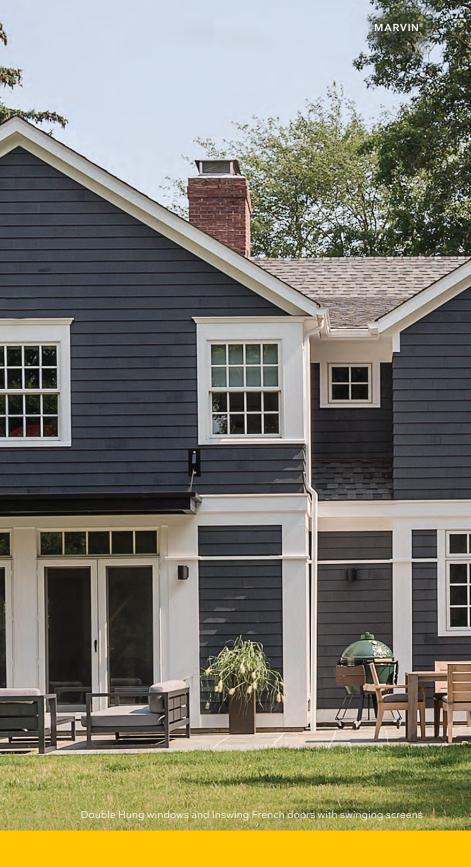

Vice-Chair Wyckoff asked if the shutters were louvered. Mr. Keane agreed and said they would be installed so that they pointed down toward the side of the building. In response to further questions from Vice-Chair Wyckoff, Mr. Keane said the 84 Pleasant Street elevation would have wood siding and that State Street property was previously approved for all fiber cement above the sign band. He said the new storefronts on the State Street corner would be Boral wood composite and the 84 Pleasant Street elevation would be mahogany. He said the windows on the 84 Pleasant Street addition on the Church Street side were changed from Marvin to Pella fiberglass to match the rest of the project, and the brick on the Church Street portion would be a flashed brick instead of Vermont brick. Vice-Chair Wyckoff asked if there was discussion at the Technical Advisory Committee (TAC) meeting about the garage door on the Church Street side being wider. Mr. Cracknell said the issue had to go back to TAC because the underground parking level needed further discussion. Vice-Chair Wyckoff said it was a good idea to have the pediment on the north door of the Pleasant Street elevation and that he appreciated the wider alleyway. He asked about the round top window pattern on the old State Street building. Mr. Keane said the muntin would be down the middle, and it was further discussed.