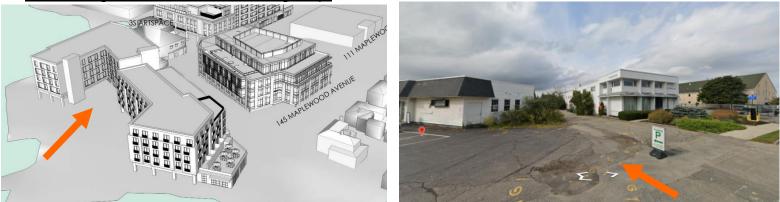

It was moved, seconded, and **passed** by unanimous vote (7-0) to **postpone** the petition to the February 3, 2021 meeting.

D. Work Session requested by **One Raynes Ave, LLC, 31 Raynes LLC, and 203 Maplewood Avenue, LLC, owners,** for properties **Igo** ated at **1 Raynes Avenue, 31 Raynes Avenue, and 203 Maplewood Avenue,** where the primission is requested to allow the construction of a 4-5 story mixed-use building and a 5 story hotel) as per plans on file in the Planning Department. Said properties shown on Assessor Map 123 Lot 14, Map 123 Lot 13, and Map 123 Lot 12 and lies within the Character District 4 (CD4) and Historic Districts.