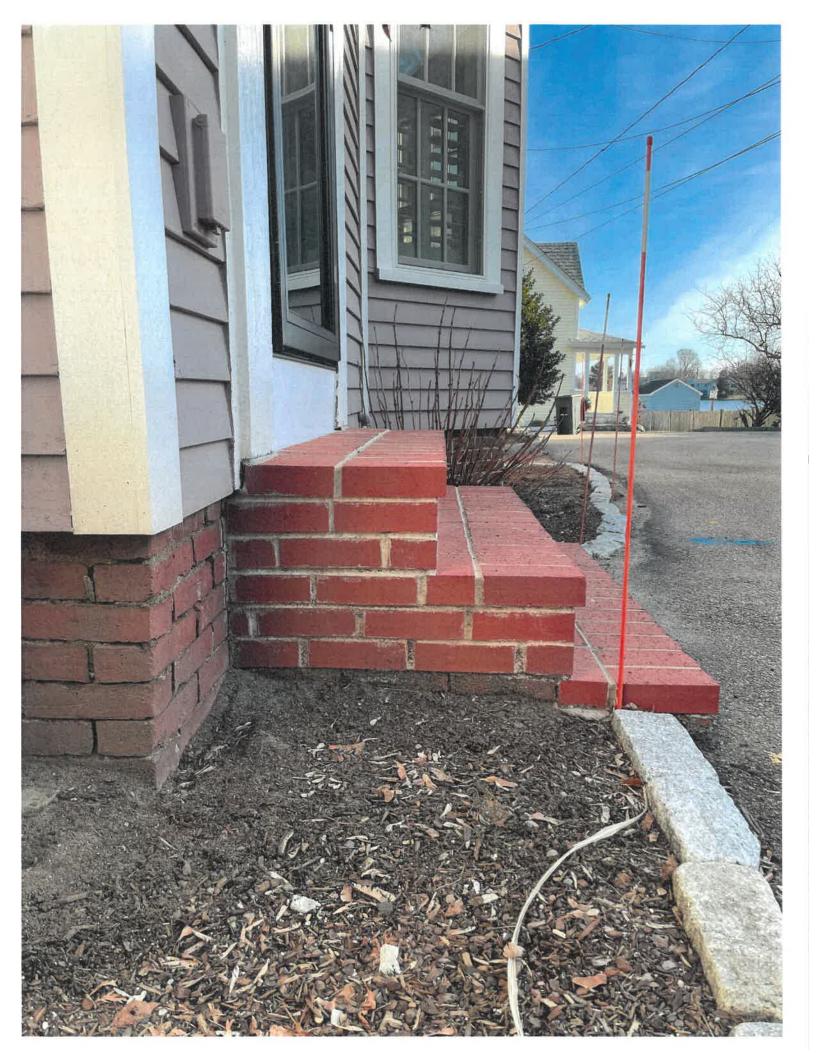

#### 5. 232 South Street

The request was to move a small staircase to the driveway side of the building.

Vice-Chair Wyckoff moved to **approve** Administrative Approval Items 1 through 5, and Ms. Ruedig seconded. The motion **passed** by unanimous vote, 7-0.