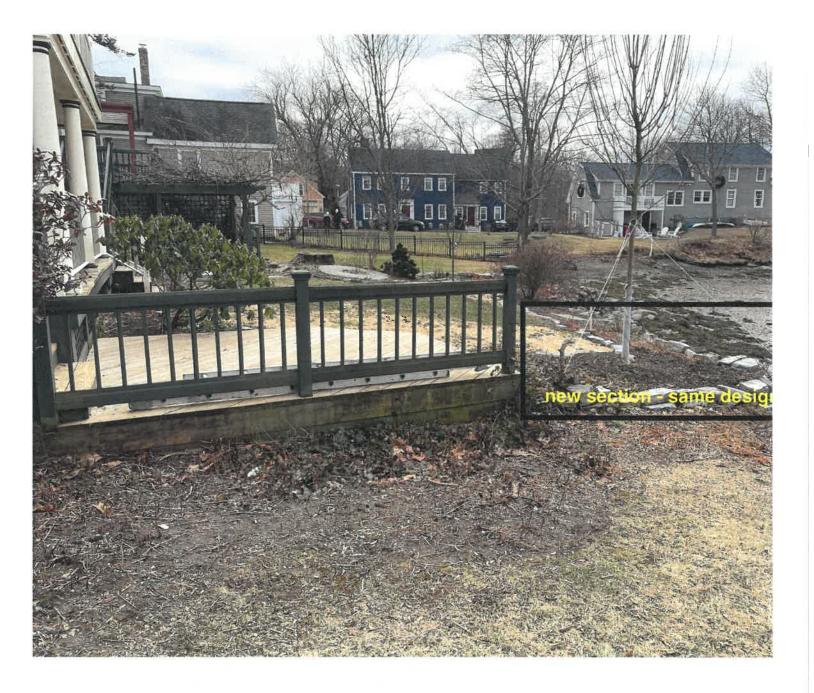

The petition was withdrawn by the applicant.

C. Work Session requested by **Anne Moodey**, **owner**, for property located at **180 New Castle Avenue**, wherein permission is requested to provide exterior renovations to an existing structure (expand front deck and rebuild (1) channey) as per plans on file in the Planning Department. Said property is shown on existence Map 101 as Lot 23 and lies within the Single Residence B (SRB) and Historic **B**istricts.

It was moved, seconded, and **passed** by unanimous vote (7-0) to **postpone** the petition to the February 3, 2021 meeting.

D. Work Session requested by **One Raynes Ave, LLC, 31 Raynes LLC, and 203 Maplewood Avenue, LLC, owners,** for properties **Igo** ated at **1 Raynes Avenue, 31 Raynes Avenue, and 203 Maplewood Avenue,** where the primission is requested to allow the construction of a 4-5 story mixed-use building and a 5 story hotel) as per plans on file in the Planning Department. Said properties shown on Assessor Map 123 Lot 14, Map 123 Lot 13, and Map 123 Lot 12 and lies within the Character District 4 (CD4) and Historic Districts.