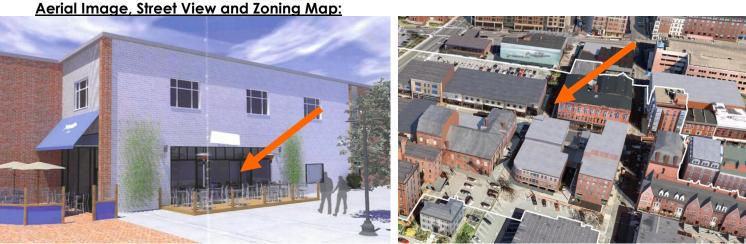

2. Petition of **OAL Properties, LLC, owner, and David Takis, applicant,** for property located at **103 Congress Street,** wherein permission is requested to allow exterior renovations to an existing structure (install Nano doors to outside seating area) as per plans on file in the planning department. Said property is shown on Assessor Map 126 as Lot 6-106 and lies within the Character District 5 (CD5) and Historic Districts.