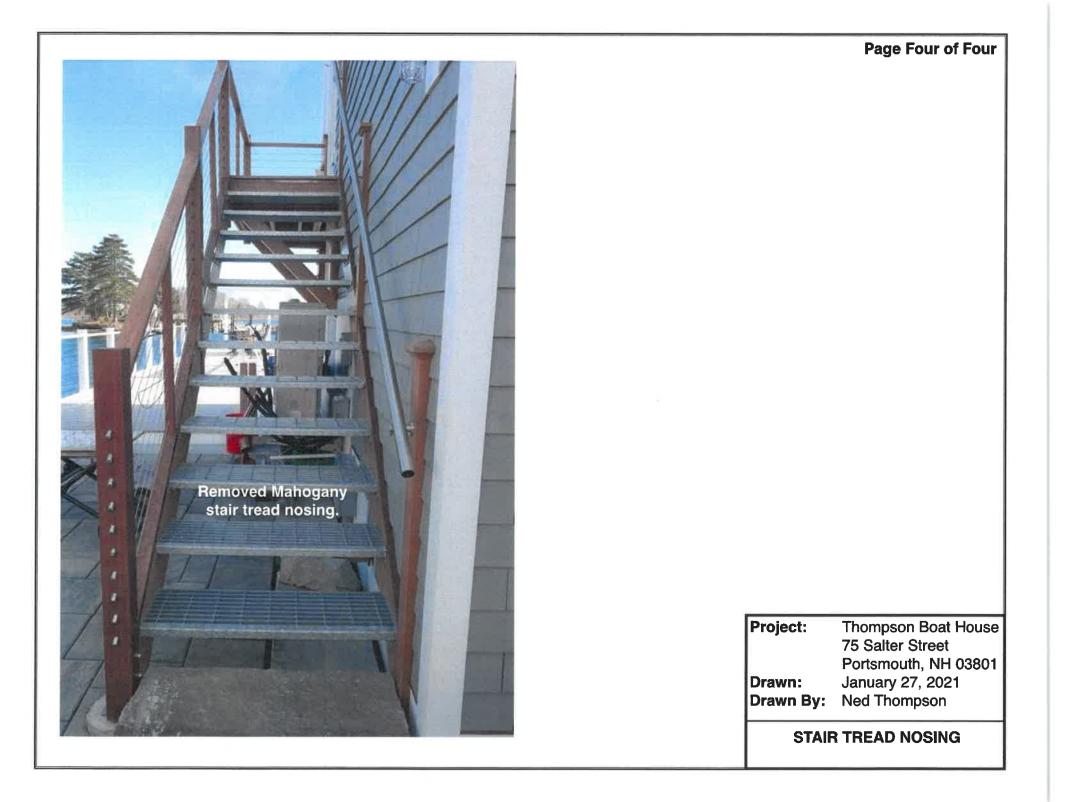

|



# LUHD-266

Historic District Commission Work Session or Administrative Approval Application

Status: Active

Date Created: Jan 27, 2021

#### Applicant

Margot L. Thompson ept1955@aol.com 75 Salter Street Portsmouth, New Hampshitre 03801 603-475-2763 Location

75 SALTER ST Unit 1 Portsmouth, NH

**Owner:** 

Margot L. Thompson 75 SALTER ST, null, PORTSMOUTH, NH 03801

## **Application Type**

Please select application type from the drop down menu below Administrative Approval

# **Project Information**

# **Brief Description of Proposed Work**

Clean-up some details.

## **Description of Proposed Work (Planning Staff)**

--

## **Project Representatives**

# **Relationship to Project**

Owner

#### If you selected "Other", please state relationship to project.

--

01/28/2021









# 13. 82 Court Street- TBD

<u>Background</u>: The applicant is seeking approval to replace current failing rubber roofing with metal roof.

Staff Comment: TBD

| 1  |      |  |
|----|------|--|
| 2  |      |  |
| 3. | <br> |  |

🚵 City of Portsmouth, NH

01/28/2021

# LUHD-268

Historic District Commission Work Session or Administrative Approval Application

Status: Active

Date Created: Jan 28, 2021

## Applicant

Debi Garland dgarland@nhlawfirm.com 70 Court Street Portsmouth, NH 03801 603-436-4010 Location

82 COURT ST Portsmouth, NH

#### **Owner:**

Debi Garland 82 Court St 82 COURT ST, null, Portsmouth, NH 03801-4414

## **Application Type**

**Please select application type from the drop down menu below** Administrative Approval

## **Project Information**

#### Brief Descriptio