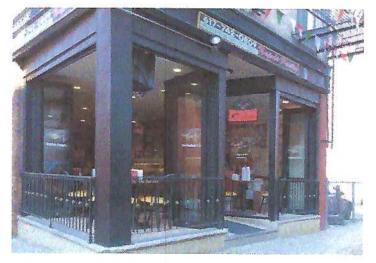

2. Petition of **OAL Properties, LLC, owner, and David Takis, applicant,** for property located at **103 Congress Street,** wherein permission is requested to allow exterior renovations to an existing structure (install Nano doors to outside seating area) as per plans on file in the planning department. Said property is shown on Assessor Map 126 as Lot 6-106 and lies within the Character District 5 (CD5) and Historic Districts.