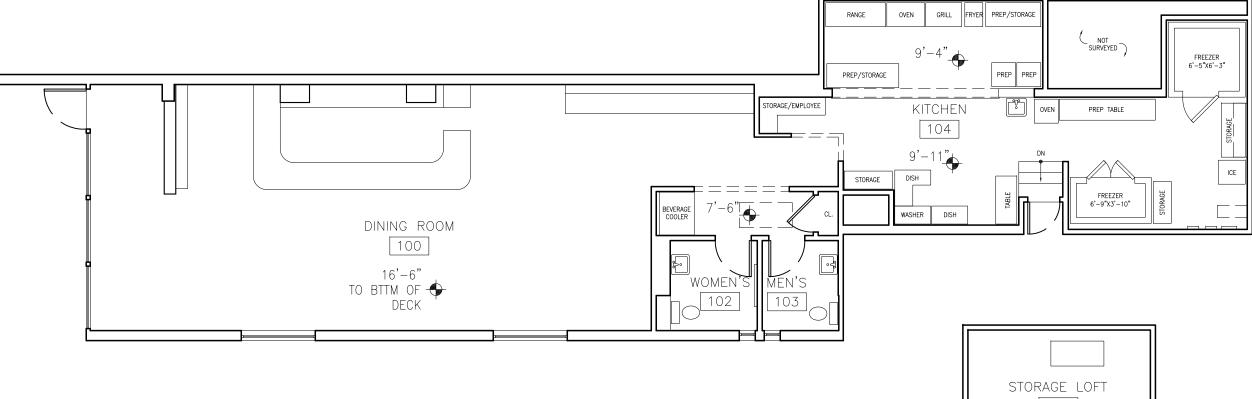

xact specifications. \*\*\*Note: Unit Availability and Price is Subject to Change

As Viewed From The Exterior

Entered As: 10 FS 24 1/4" X 40 5/8" IO 24 5/8" X 40 7/8"

Initials required

| Seller: |  |
|---------|--|
| 000001  |  |

Buyer: \_\_\_\_\_

Project Subtotal Net Price: USD 22,726.02 0.000% Sales Tax: USD 0.00 Project Total Net Price: USD 22,726.02

### **PURCHASE APPROVAL/SIGN OFF**

### Project Subtotal Net Price: USD 22,726.02 0.000% Sales Tax: USD 0.00 Project Total Net Price: USD 22,726.02

I have reviewed all line item quotes in detail and agree that the product specifications and pricing are accurate, and I approve the project for order. I acknowledge that additional charges, tax or Terms and Conditions may apply.

Seller:

103 Congress Street Public Hearing LU-20-251







### 02 SECOND FLOOR PLAN



1

#### DISTRICT RESTAURANT



"Our Pacer entrances can be seen throughout Boston's North end where they give a real European sidewalk cafe feel to the restaurants in summer and close securely with insulated glass for winter comfort."

> Brian Long V.P. AGS





Perfect for use in resort and tourist areas where restaurants and gift shops spill out onto the sidewalk, Pacer units ship across the US and can be seen as far west as Hawaii. The Pacer 450 End-fold works well as an entrance or window style opening. Door units glide smoothly on our top edge roller system (shown left) and are securely held in place with high strength pivots. These units may be used with or without a threshold. For added safety and security, Pacer Series entrances feature a hock-bolt l