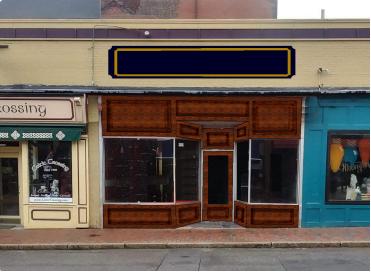

## 1. 55 Congress Street - Recommended Approval

**Background:** The applicant is seeking approval to replace the existing front door with a new ½ glass ½ steel panel door.

**<u>Staff Comment</u>: Recommended Approval** 

#### **Brief Description of Proposed Work**

Replace existing front door with 1/2 glass, 1/2 steel panel doors. One door will be a 2 foot inactive leaf. The other a 4 foot active leaf. Existing steel door frame to remain.