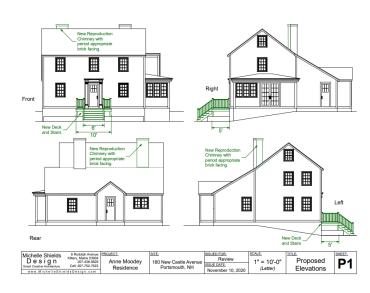

The petition was withdrawn by the applicant.

C. Work Session requested by **Anne Moodey**, **owner**, for property located at **180 New Castle Avenue**, wherein permission is requested to provide exterior renovations to an existing structure (expand front deck and rebuild (1) channey) as per plans on file in the Planning Department. Said property is shown on existence Map 101 as Lot 23 and lies within the Single Residence B (SRB) and Historic **B**istricts.

It was moved, seconded, and **passed** by unanimous vote (7-0) to **postpone** the petition to the February 3, 2021 meeting.

D. Work Session requested by **One Raynes Ave, LLC, 31 Raynes LLC, and 203 Maplewood Avenue, LLC, owners,** for properties **Igo** ated at **1 Raynes Avenue, 31 Raynes Avenue, and 203 Maplewood Avenue,** where the primission is requested to allow the construction of a 4-5 story mixed-use building and a 5 story hotel) as per plans on file in the Planning Department. Said properties shown on Assessor Map 123 Lot 14, Map 123 Lot 13, and Map 123 Lot 12 and lies within the Character District 4 (CD4) and Historic Districts.