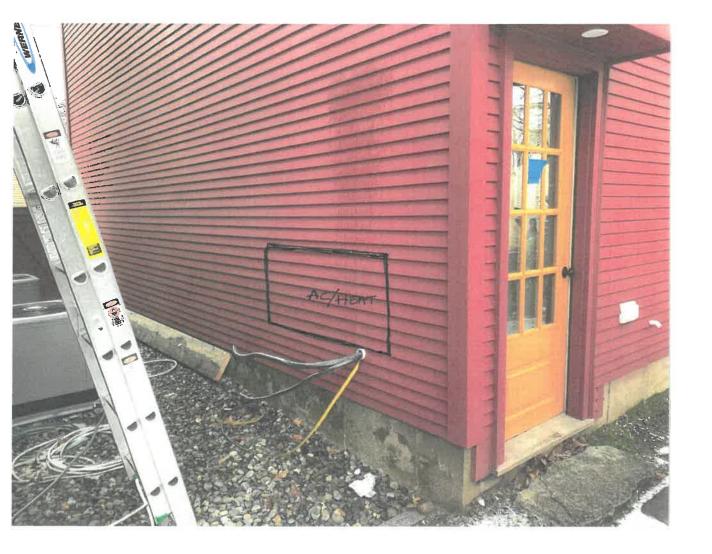

**Project Representatives** 

### **Relationship to Project** Other

SECISTED ASSOCIATE IOBIL MEETING HOUSELANE SHEET NO. OF DATE 10 26 20 CALCULATED BY KK **Construction & Design** DATE CHECKED BY 1395 Islington Street, Portsmouth, NH 03801 SCALE (603) 431-1587 11 MEETING HOUSE LANE - GARAGE DEVIATION FROM APROVED EXTERIOR FINISH ONE WINDOW (C) WAS NOT INSTALLED AS 312" X 7" VL POST WAS INSTALLED IN THE MIDDLE OF THIS LOCATION TO SUPPORT THE WE STEEL BEAM REQUIRED TO REINFORCE FLOOR (SEE FRAMING REINFORCEMENT PLAN PREVIOUSLY SUBMITTED INSTALL A SMALL, WALL MOUNTED CONDENSOR ON WALL IN ALLEY BETWEEN HOUSE & GARAGE (BEHIND GATE AT STREET ENTRANCE TO ALLEY. ALL OTHER COMPONENTS OF HEAT/AC EQUIPMENT WILL BE ON INTERIOR. JAN 07 2020 WWW.BECKSTEDASSOCIATES.COM Rbecksted1 a vahoo.com











# FUĨITSU

#### SUBMITTAL 24RLXFWH



#### Inverter Driven Heat Pump

| Job Name             |              |  |
|----------------------|--------------|--|
| Job Name<br>Location | Date         |  |
| Engineer             | Approval     |  |
| Submitted To         | Construction |  |
| Submitted By         | Unit No      |  |
| Reference            | Drawing No   |  |

#### **PRODUCT FEATURES**

**Auto Changeover** 24 hr. Timer Auto Louver: 4 way **Minimum Heat Mode** Wireless Remote control Auto Restart Economy Mode **Base Pan Heater** 



Heating down to -15°F outdoor temperatures



24,000 BTU Single Zone XLTH Wall Mounted System



Due to continuous product improvements, specifications are subject to change without notice. Please log in to the Fujitsu Portal for the most up-to-date d