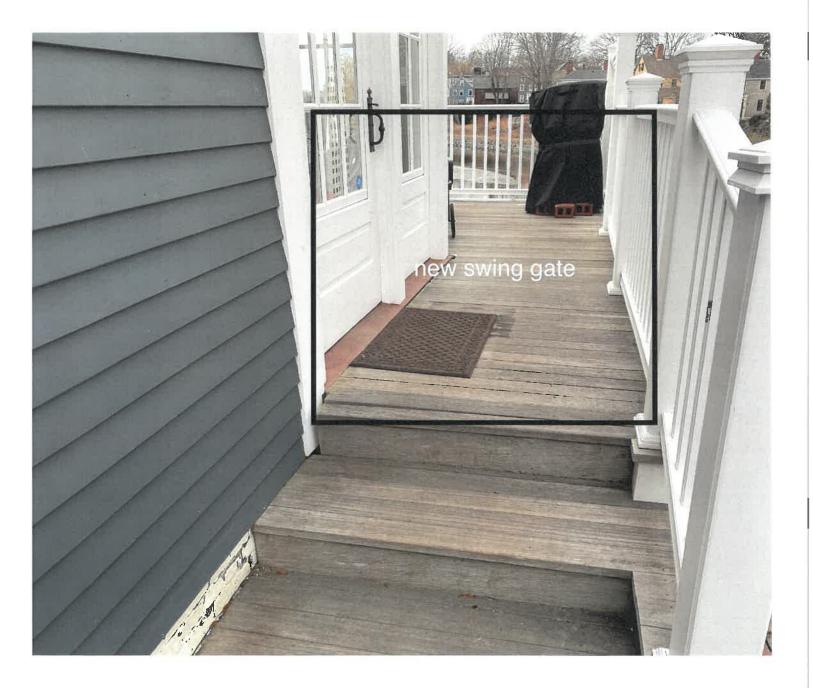

The petition was withdrawn by the applicant.

C. Work Session requested by **Anne Moodey**, **owner**, for property located at **180 New Castle Avenue**, wherein permission is requested to provide exterior renovations to an existing structure (expand front deck and rebuild (1) channey) as per plans on file in the Planning Department. Said property is shown on existence Map 101 as Lot 23 and lies within the Single Residence B (SRB) and Historic **B**istricts.

It was moved, seconded, and **passed** by unanimous vote (7-0) to **postpone** the petition to the February 3, 2021 meeting.

D. Work Session requested by **One Raynes Ave, LLC, 31 Raynes LLC, and 203 Maplewood Avenue, LLC, owners,** for properties **Igo** ated at **1 Raynes Avenue, 31 Raynes Avenue, and 203 Maplewood Avenue,** where the primission is requested to allow the construction of a 4-5 story mixed-use building and a 5 story hotel) as per plans on file in the Planning Department. Said properties shown on Assessor Map 123 Lot 14, Map 123 Lot 13, and Map 123 Lot 12 and lies within the Character District 4 (CD4) and Historic Districts.