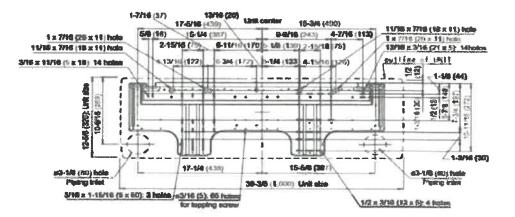

| Energy Star      |                           |                                 | and an and a summer   | YES                 |
| Drain hose       | Material                  | -                               |                       | PVC                 |
| Size             | ln ( <b>nm</b> )          | Ø 15/32                         | (Ø 12) (I.D.), Ø 5/   | '8 (Ø 16) (O.D.)    |
| ·                | Looling                   | 1 (2)                           |                       | 64 to 90 (18 to 32) |
| Operation        | 1                         | %RH                             | -                     | 80 or less          |
| Range            | Heating                   | "F ("C)                         |                       | 88 (30) or less     |

#### Wall Bracket Data:



The Fujitsu logo is a workhuide trademark of Fujitsu General Limited. The Hakyon logo and name is a workhuide trademark of Fujisu General Limited and is a registered trademark in Japan, the USA and other countries or areas. Copyright 2018 Fujisu General America, Int. Fujitu's products are subject to continuous improvements. Fujitua reserves the right to modify product design, specifications and information in this brochure without notice and without incurring any obligations.

Note: Specifications are based on the following conditions:

Cooling: Indoor temperature of BDF (26.7C) DB/57F (19.4C) WB, and outdoor temperature of 95F (35C) DB/75F (23.9C) WB. Heating: Indoor temperature of 70F (21.1C) DB/60F (15.6C) WB, and outdoor temperature of 47F (3.5C) DB/43F (6.1C) WB. Pipe length: 25ft.