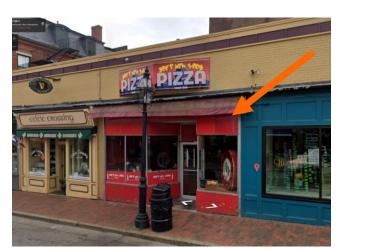

## 1. 55 Congress Street - Recommended Approval

**Background:** The applicant is seeking approval to replace the existing front door with a new ½ glass ½ steel panel door.

**<u>Staff Comment</u>: Recommended Approval** 

#### **Brief Description of Proposed Work**

Replace existing front door with 1/2 glass, 1/2 steel panel doors. One door will be a 2 foot inactive leaf. The other a 4 foot active leaf. Existing steel door frame to remain.