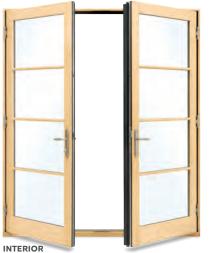

#### **Brief Description of Proposed Work**

Replace existing front door with 1/2 glass, 1/2 steel panel doors. One door will be a 2 foot inactive leaf. The other a 4 foot active leaf. Existing steel door frame to remain.