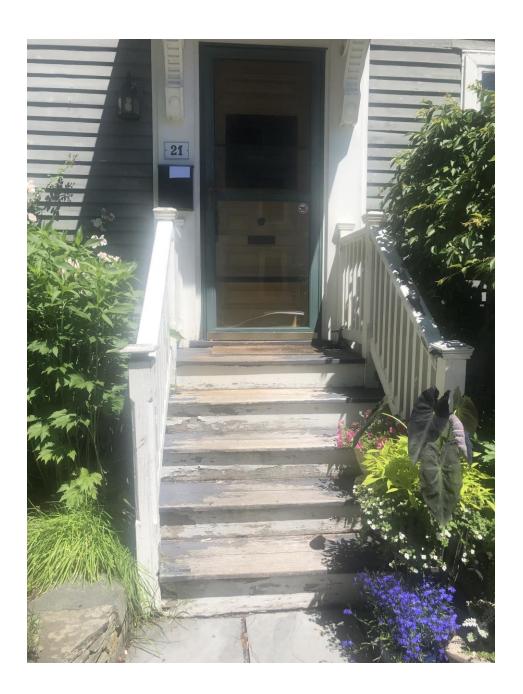

# 1. 21 Humphrey's Court - TBD

<u>Background</u>: The applicant is seeking approval for the replacement of the front and side porch/decks. Note that the applicant is likely to modify the decking and porch design so updated images and details will be circulated prior to next week's meeting.

#### **Brief Description of Proposed Work**

Replace both existing front entry decks using different materials but using the same dimensions as existing. I propose the use of pressure treated framing and composite decking and railings to replace the fir and pine existing materials.