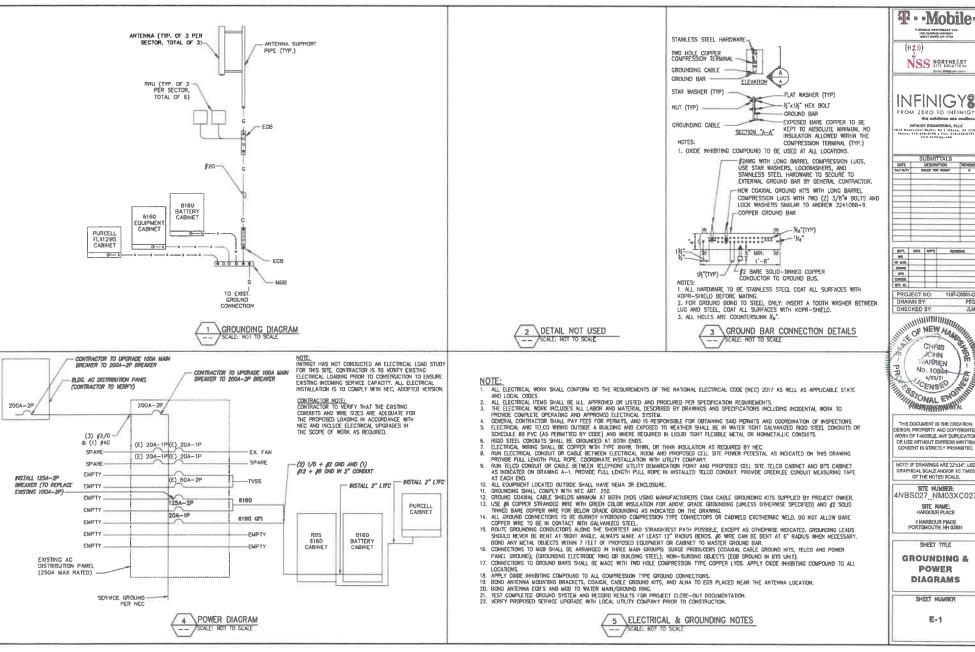

ADBAND FACILITY.

INSTALL.

(9) PAMEL ANTENNAS

(6) RRUS

(3) HYBRID CABLES

(1) BISO EQUIPMENT CABINET

(1) 6160 EQUIPMENT CABINET

(5) PIPE MAST