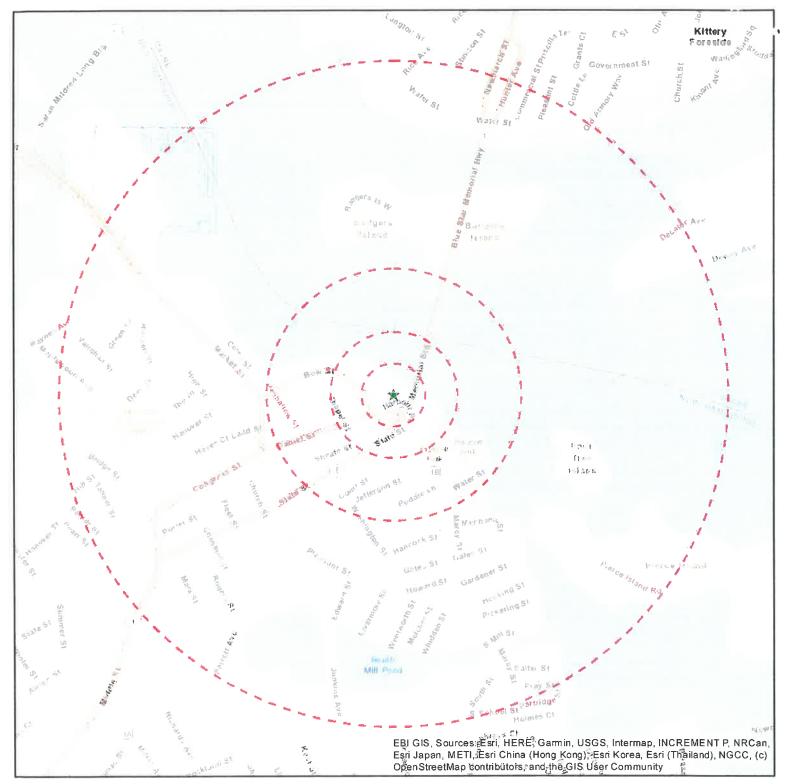

William Ross

Architectural Historian

(914) 434-2173

wross@ebiconsulting.com

Attachments - Drawings and Maps

Legend

★ Project Site

Site Radius at 250', 500', 1000' and ½ mile

Figure 1: Site Location Map

4NBS027A HARBOUR PLACE (SPRINT KEEP) 1 HARBOUR PLACE PORTSMOUTH, NH 03881

Date: 5/11/2021

Legend

★ Project Site

こ

Note Name 
Note: Name 
Note:

Date: 5/11/2021