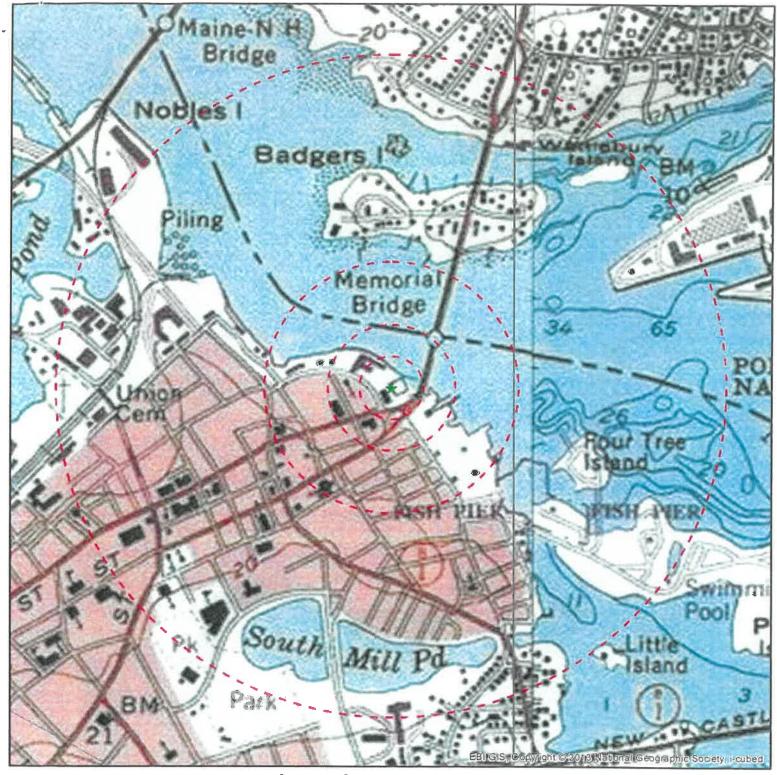

USGS 24K Quad: Portsmouth, NH 1986, Kittery, ME 1986
Figure 2 - Topographic Map

4NBS027A HARBOUR PLACE (SPRINT KEEP)
1 HARBOUR PLACE
PORTSMOUTH, NH 03881