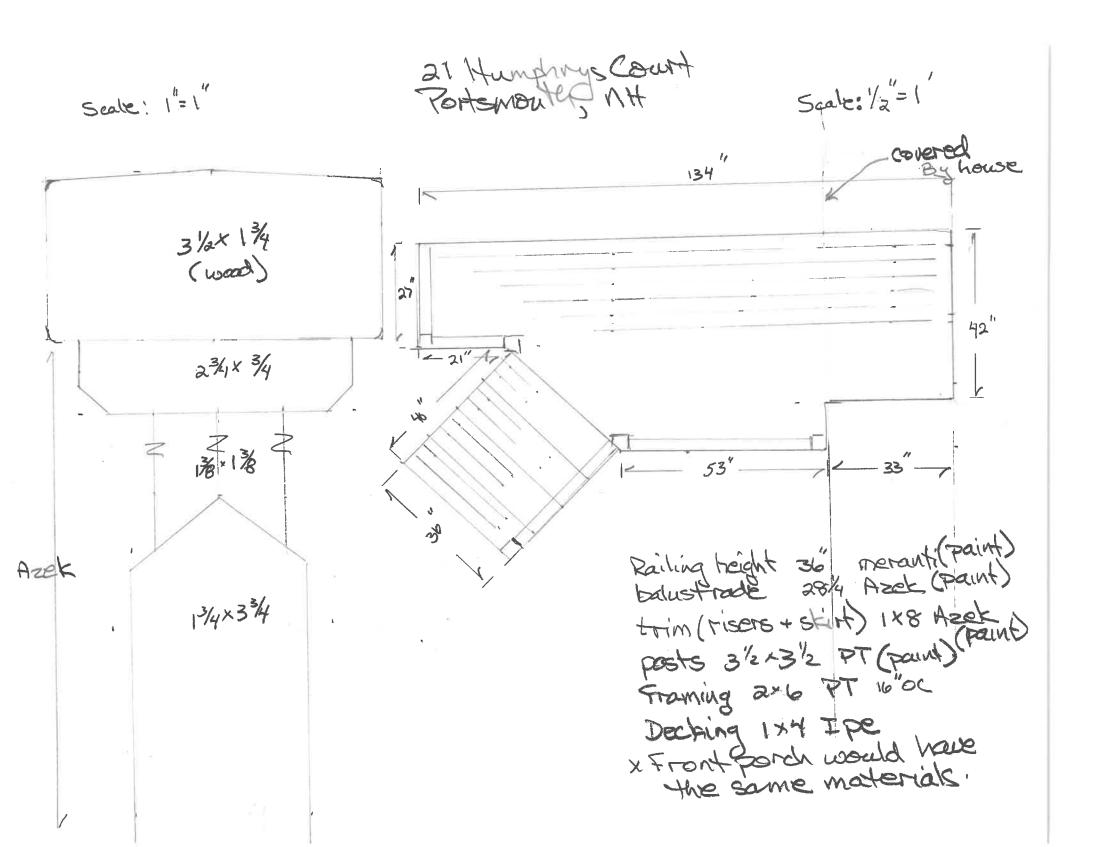

# 1. 21 Humphrey's Court - TBD

<u>Background</u>: The applicant is seeking approval for the replacement of the front and side porch/decks. Note that the applicant is likely to modify the decking and porch design so updated images and details will be circulated prior to next week's meeting.

#### **Brief Description of Proposed Work**

Replace both existing front entry decks using different materials but using the same dimensions as existing. I propose the use of pressure treated framing and composite decking and railings to replace the fir and pine existing materials.