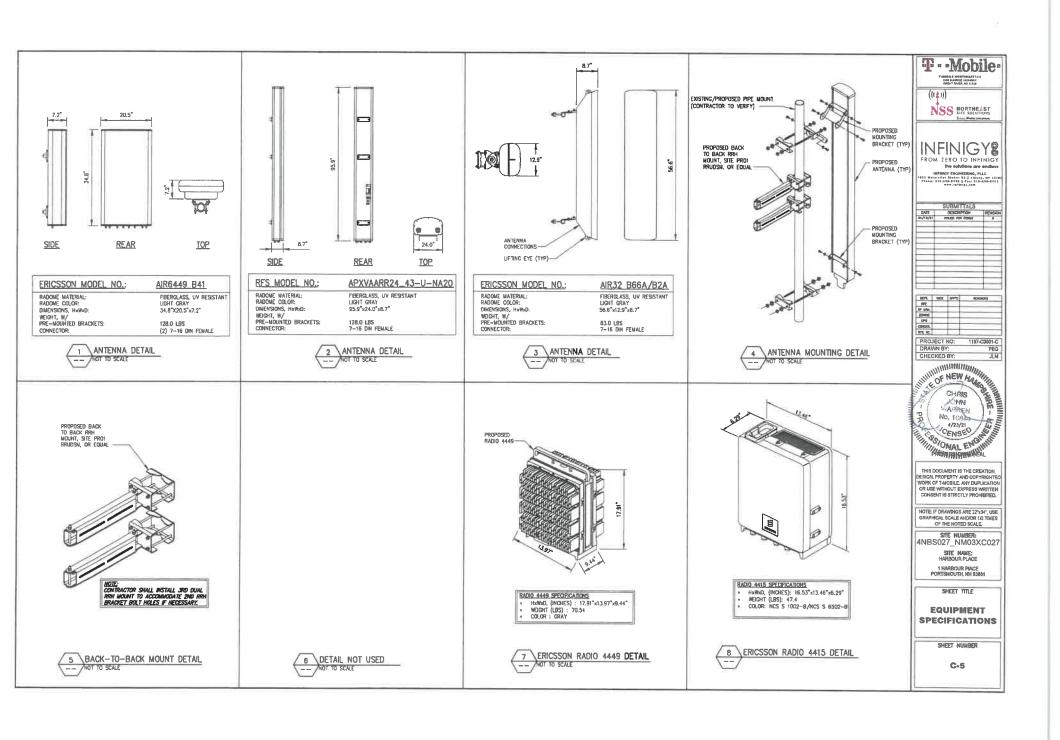

ADBAND FACILITY.

INSTALL.

(9) PAMEL ANTENNAS

(6) RRUS

(3) HYBRID CABLES

(1) BISO EQUIPMENT CABINET

(1) 6160 EQUIPMENT CABINET

(5) PIPE MAST