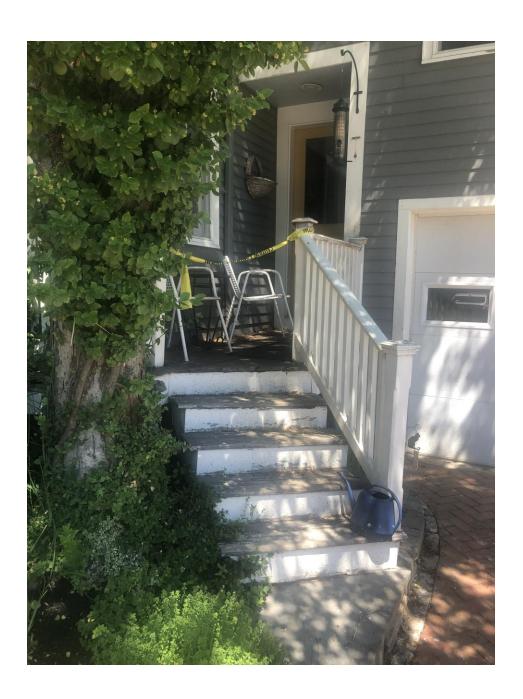

# 1. 21 Humphrey's Court - TBD

<u>Background</u>: The applicant is seeking approval for the replacement of the front and side porch/decks. Note that the applicant is likely to modify the decking and porch design so updated images and details will be circulated prior to next week's meeting.

#### **Brief Description of Proposed Work**

Replace both existing front entry decks using different materials but using the same dimensions as existing. I propose the use of pressure treated framing and composite decking and railings to replace the fir and pine existing materials.