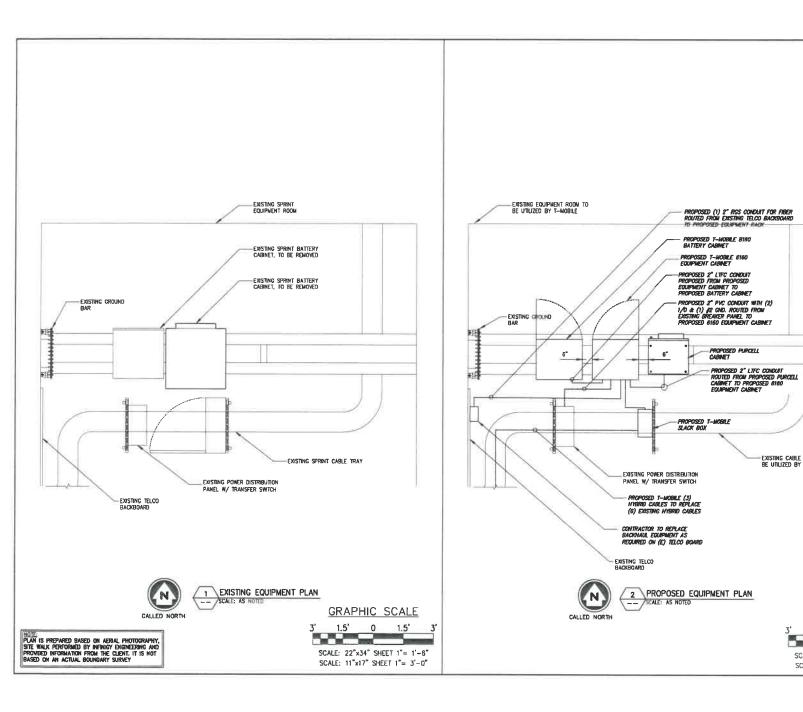

ADBAND FACILITY.

INSTALL.

(9) PAMEL ANTENNAS

(6) RRUS

(3) HYBRID CABLES

(1) BISO EQUIPMENT CABINET

(1) 6160 EQUIPMENT CABINET

(5) PIPE MAST

(1) PURCELL CABINET

PROJECT SUMMARY

T - Mobile-NSS NORTHEAST FROM ZERO TO INFINIGY
the obthions are encless
the obthions are encless
that the obthions are the obthions
that the obthions the obthions the obthions
the obthions the obthions
the obthions the obthions
the obthions the obthions
the obthions the obthions
the obthions the obthions
the obthions the obthions
the obthions the obthions
the obthions the obthions
the obthions the obthions
the obthions the obthions
the obthions the obthions
the obthions
the obthions
the obthions
the obthions
the obthions
the obthions
the obthions
the obthions
the obthions
the obthion
t ISPYL DAZE APP'D SENSORS