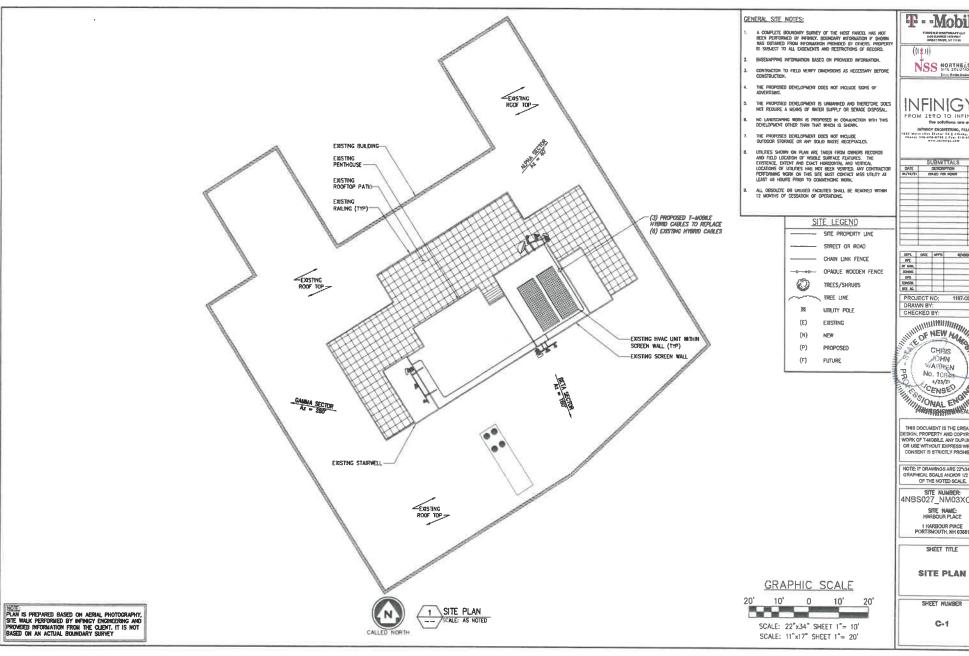

Site Name: Harbour Place (Sprint Keep) / 4NBS027A

Site Address: 1 Harbour Place

Detailed Description of Project: Antenna modification/upgrade on an existing building with no ground disturbance. Please see

Attachment 4 of this filing for project design details. (6121003322)(4NBS027A)

Site Coordinates: 43-04-42.0 N, 070-45-13.0 W

City: Portsmouth

County: ROCKINGHAM

State: NH

Lead SHPO/THPO: NH Division of Historical Resources

ADBAND FACILITY.

INSTALL.

(9) PAMEL ANTENNAS

(6) RRUS

(3) HYBRID CABLES

(1) BISO EQUIPMENT CABINET

(1) 6160 EQUIPMENT CABINET

(5) PIPE MAST

(1) PURCELL CABINET

PROJECT SUMMARY

T - Mobile-NSS NORTHEAST FROM ZERO TO INFINIGY
the obthions are encless
the obthions are encless
that the obthions are the obthions
that the obthions the obthions the obthions
the obthions the obthions
the obthions the obthions
the obthions the obthions
the obthions the obthions
the obthions the obthions
the obthions the obthions
the obthions the obthions
the obthions the obthions
the obthions the obthions
the obthions the obthions
the obthions the obthions
the obthions
the obthions
the obthions
the obthions
the obthions
the obthions
the obthions
the obthions
the obthions
the obthion
t ISPYL DAZE APP'D SENSORS

PYL OF HIS.
TORNIS

CONS.

CONS.

SET. AG. PROJECT NO: 1187-00001-C DRAWN BY: PEG CHECKED BY: JLM CHRIS JOHN WARREN No. 10844 4/23/21 THIS DOCUMENT IS THE CREATION, DESIGN, PROPERTY AND COPYRIGHTED WORK OF T-MOBILE. ANY DUPUCATION OR USE WITHOUT EXPRESS WRITTEN CONSENT IS STRICTLY PROMBITED. NOTE: IF DRAWINGS ARE 22"x34", USE GRAPHICAL SCALE AND/OR 1/2 TIMES OF THE NOTED SCALE. SITE NUMBER: 4NBS027\_NM03XC027 1 HARBOUR PIACE PORTSMOUTH, NH 03681 SITE PLAN