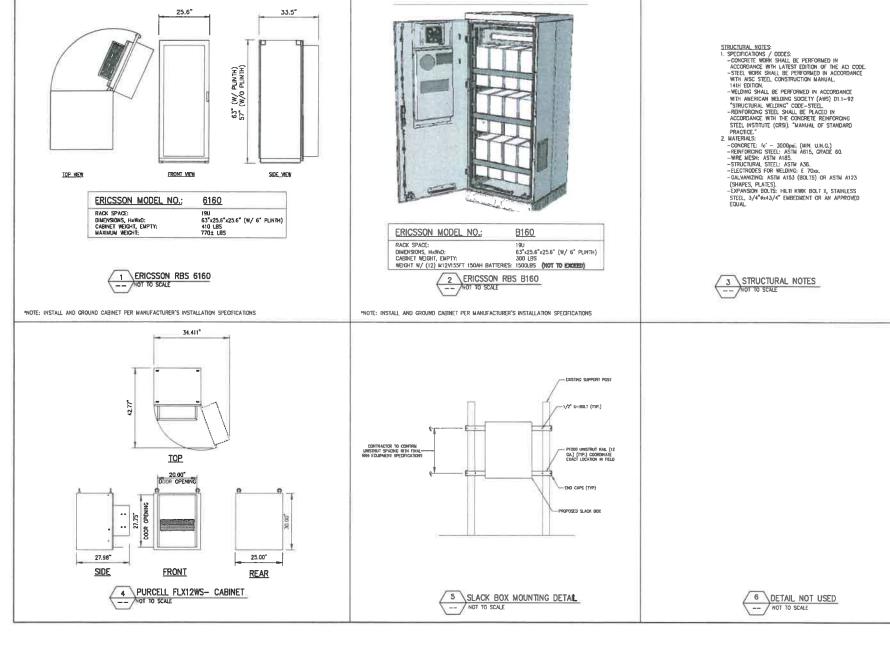

ADBAND FACILITY.

INSTALL.

(9) PAMEL ANTENNAS

(6) RRUS

(3) HYBRID CABLES

(1) BISO EQUIPMENT CABINET

(1) 6160 EQUIPMENT CABINET

(5) PIPE MAST

(1) PURCELL CABINET

PROJECT SUMMARY

T - Mobile-NSS NORTHEAST FROM ZERO TO INFINIGY
the obthions are encless
the obthions are encless
that the obthions are the obthions
that the obthions the obthions the obthions
the obthions the obthions
the obthions the obthions
the obthions the obthions
the obthions the obthions
the obthions the obthions
the obthions the obthions
the obthions the obthions
the obthions the obthions
the obthions the obthions
the obthions the obthions
the obthions the obthions
the obthions
the obthions
the obthions
the obthions
the obthions
the obthions
the obthions
the obthions
the obthions
the obthion
t ISPYL DAZE APP'D SENSORS