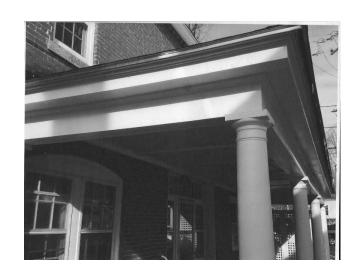

#### K. Staff Comments and Suggestions:

• The work proposed by the applicant is located along the rear elevation of the structure but has limited views from Middle Street. The enclosed porch design has raised wood panels and is proposed to have a standing seam roof and large plate glass windows.