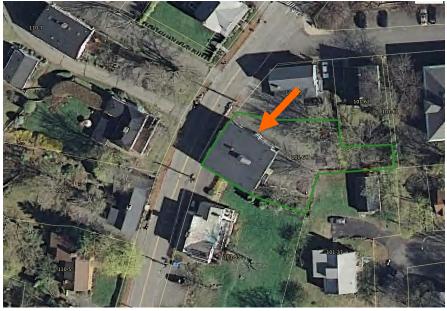

**Project Evaluation Form: 50 AUSTIN STREET Permit Requested: CERTIFICATE OF APPROVAL PUBLIC HEARING #A (LU-20-102) Meeting Type:** 

| <ul> <li>A. Property Information - General:</li> <li>Existing Conditions: <ul> <li>Zoning District: GRC</li> <li>Land Use: Single-Family</li> <li>Land Area: 6,100 SF +/-</li> <li>Estimated Age of Structure: c.1810</li> <li>Building Style: Federal</li> <li>Number of Stories: 3.0</li> <li>Historical Significance: Contributing</li> <li>Public View of Proposed Work: Limited view from Middle Street.</li> <li>Unique Features: NA.</li> <li>Neighborhood Association: Goodwin Park</li> </ul> </li> </ul> |                                |                                    |  |  |  |  |  |
|--------------------------------------------------------------------------------------------------------------------------------------------------------------------------------------------------------------------------------------------------------------------------------------------------------------------------------------------------------------------------------------------------------------------------------------------------------------------------------------------------------------------|--------------------------------|------------------------------------|--|--|--|--|--|
| B. Proposed Work: To add an enclos                                                                                                                                                                                                                                                                                                                                                                                                                                                                                 | ed porch on the re             | ar elevation.                      |  |  |  |  |  |
| C. Other Permits Required:                                                                                                                                                                                                                                                                                                                                                                                                                                                                                         |                                |                                    |  |  |  |  |  |
| $\square$ Board of Adjustment                                                                                                                                                                                                                                                                                                                                                                                                                                                                                      | ☐ Planning Board               | ☐ City Council                     |  |  |  |  |  |
| D. Lot Location:                                                                                                                                                                                                                                                                                                                                                                                                                                                                                                   |                                |                                    |  |  |  |  |  |
| ☐ Terminal Vista                                                                                                                                                                                                                                                                                                                                                                                                                                                                                                   | Gateway                        | ☑ Mid-Block                        |  |  |  |  |  |
| $\ \square$ Intersection / Corner Lot                                                                                                                                                                                                                                                                                                                                                                                                                                                                              | ☐ Rear Lot                     |                                    |  |  |  |  |  |
| E. Existing Building to be Altered/ Demo                                                                                                                                                                                                                                                                                                                                                                                                                                                                           | olished:                       |                                    |  |  |  |  |  |
| ✓ Principal                                                                                                                                                                                                                                                                                                                                                                                                                                                                                                        | ☐ Accessory                    | $\ \square$ Significant Demolition |  |  |  |  |  |
| F. Sensitivity of Neighborhood Context:                                                                                                                                                                                                                                                                                                                                                                                                                                                                            |                                |                                    |  |  |  |  |  |
| $\square$ Highly Sensitive $oldsymbol{arOmega}$ Sensit                                                                                                                                                                                                                                                                                                                                                                                                                                                             | tive $\square$ Low Sensitivity | √ 🗌 "Back-of-House"                |  |  |  |  |  |
| G. Design Approach (for Major Projects                                                                                                                                                                                                                                                                                                                                                                                                                                                                             | <u>s):</u>                     |                                    |  |  |  |  |  |
| ☑ Literal Replication (i.e. 6-16 (                                                                                                                                                                                                                                                                                                                                                                                                                                                                                 | Congress, Jardinière Buildi    | ng, 10 Pleasant Street)            |  |  |  |  |  |
| ☐ Invention within a Style (i.e., Porter Street Townhouses, 100 Market Street)                                                                                                                                                                                                                                                                                                                                                                                                                                     |                                |                                    |  |  |  |  |  |
| Abstract Reference (i.e. Portwalk, 51 Islington, 55 Congress Street)                                                                                                                                                                                                                                                                                                                                                                                                                                               |                                |                                    |  |  |  |  |  |
| ☐ Intentional Opposition (i.e. McIntyre Building, Citizen's Bank, Coldwell Banker)                                                                                                                                                                                                                                                                                                                                                                                                                                 |                                |                                    |  |  |  |  |  |
| H. Project Type:                                                                                                                                                                                                                                                                                                                                                                                                                                                                                                   | H. Project Type:               |                                    |  |  |  |  |  |
| $\square$ Consent Agenda (i.e. very small alterations, additions or expansions)                                                                                                                                                                                                                                                                                                                                                                                                                                    |                                |                                    |  |  |  |  |  |
| ☑ Minor Project (i.e. small alt                                                                                                                                                                                                                                                                                                                                                                                                                                                                                    | erations, additions or         | expansions)                        |  |  |  |  |  |
| ☐ Moderate Project (i.e. significant additions, alterations or expansions)                                                                                                                                                                                                                                                                                                                                                                                                                                         |                                |                                    |  |  |  |  |  |

#### I. Neighborhood Context:

• This contributing historic structure is located along Austin Street and is surrounded with many other 2.5-3 story wood-sided and brick buildings. Most buildings in the surrounding context have small front yard setbacks and shallow rear yards.