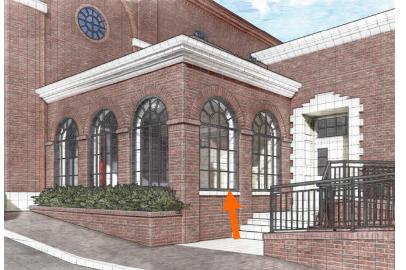

#### K. Staff Comments and Suggestions:

• The work proposed by the applicant is located along the rear elevation of the structure but has limited views from Middle Street. The enclosed porch design has raised wood panels and is proposed to have a standing seam roof and large plate glass windows.

Design Guideline Reference –Guidelines for Roofing (04), Porches, Stoops and Decks (06) & Windows and Doors (08).