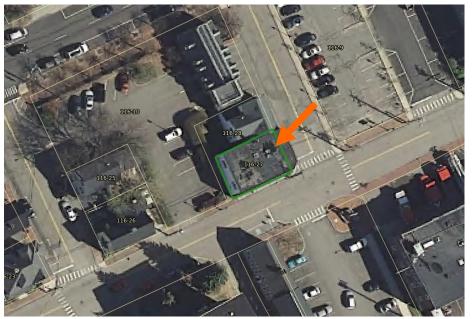

**Project Evaluation Form: 50 AUSTIN STREET Permit Requested: CERTIFICATE OF APPROVAL PUBLIC HEARING #A (LU-20-102) Meeting Type:** 

| <ul> <li>A. Property Information - General:</li> <li>Existing Conditions: <ul> <li>Zoning District: GRC</li> <li>Land Use: Single-Family</li> <li>Land Area: 6,100 SF +/-</li> <li>Estimated Age of Structure: c.1810</li> <li>Building Style: Federal</li> <li>Number of Stories: 3.0</li> <li>Historical Significance: Contributing</li> <li>Public View of Proposed Work: Limited view from Middle Street.</li> <li>Unique Features: NA.</li> <li>Neighborhood Association: Goodwin Park</li> </ul> </li> </ul> |                                |                                    |  |  |  |  |  |
|--------------------------------------------------------------------------------------------------------------------------------------------------------------------------------------------------------------------------------------------------------------------------------------------------------------------------------------------------------------------------------------------------------------------------------------------------------------------------------------------------------------------|--------------------------------|------------------------------------|--|--|--|--|--|
| B. Proposed Work: To add an enclos                                                                                                                                                                                                                                                                                                                                                                                                                                                                                 | ed porch on the re             | ar elevation.                      |  |  |  |  |  |
| C. Other Permits Required:                                                                                                                                                                                                                                                                                                                                                                                                                                                                                         |                                |                                    |  |  |  |  |  |
| $\square$ Board of Adjustment                                                                                                                                                                                                                                                                                                                                                                                                                                                                                      | ☐ Planning Board               | ☐ City Council                     |  |  |  |  |  |
| D. Lot Location:                                                                                                                                                                                                                                                                                                                                                                                                                                                                                                   |                                |                                    |  |  |  |  |  |
| ☐ Terminal Vista                                                                                                                                                                                                                                                                                                                                                                                                                                                                                                   | Gateway                        | ☑ Mid-Block                        |  |  |  |  |  |
| $\ \square$ Intersection / Corner Lot                                                                                                                                                                                                                                                                                                                                                                                                                                                                              | ☐ Rear Lot                     |                                    |  |  |  |  |  |
| E. Existing Building to be Altered/ Demo                                                                                                                                                                                                                                                                                                                                                                                                                                                                           | olished:                       |                                    |  |  |  |  |  |
| ✓ Principal                                                                                                                                                                                                                                                                                                                                                                                                                                                                                                        | ☐ Accessory                    | $\ \square$ Significant Demolition |  |  |  |  |  |
| F. Sensitivity of Neighborhood Context:                                                                                                                                                                                                                                                                                                                                                                                                                                                                            |                                |                                    |  |  |  |  |  |
| $\square$ Highly Sensitive $oldsymbol{arOmega}$ Sensit                                                                                                                                                                                                                                                                                                                                                                                                                                                             | tive $\square$ Low Sensitivity | √ 🗌 "Back-of-House"                |  |  |  |  |  |
| G. Design Approach (for Major Projects                                                                                                                                                                                                                                                                                                                                                                                                                                                                             | <u>s):</u>                     |                                    |  |  |  |  |  |
| ☑ Literal Replication (i.e. 6-16 (                                                                                                                                                                                                                                                                                                                                                                                                                                                                                 | Congress, Jardinière Buildi    | ng, 10 Pleasant Street)            |  |  |  |  |  |
| ☐ Invention within a Style (i.e., Porter Street Townhouses, 100 Market Street)                                                                                                                                                                                                                                                                                                                                                                                                                                     |                                |                                    |  |  |  |  |  |
| Abstract Reference (i.e. Portwalk, 51 Islington, 55 Congress Street)                                                                                                                                                                                                                                                                                                                                                                                                                                               |                                |                                    |  |  |  |  |  |
| ☐ Intentional Opposition (i.e. McIntyre Building, Citizen's Bank, Coldwell Banker)                                                                                                                                                                                                                                                                                                                                                                                                                                 |                                |                                    |  |  |  |  |  |
| H. Project Type:                                                                                                                                                                                                                                                                                                                                                                                                                                                                                                   | H. Project Type:               |                                    |  |  |  |  |  |
| $\square$ Consent Agenda (i.e. very small alterations, additions or expansions)                                                                                                                                                                                                                                                                                                                                                                                                                                    |                                |                                    |  |  |  |  |  |
| ☑ Minor Project (i.e. small alt                                                                                                                                                                                                                                                                                                                                                                                                                                                                                    | erations, additions or         | expansions)                        |  |  |  |  |  |
| ☐ Moderate Project (i.e. significant additions, alterations or expansions)                                                                                                                                                                                                                                                                                                                                                                                                                                         |                                |                                    |  |  |  |  |  |

#### I. Neighborhood Context:

• This contributing historic structure is located along Austin Street and is surrounded with many other 2.5-3 story wood-sided and brick buildings. Most buildings in the surrounding context have small front yard setbacks and shallow rear yards.

#### K. Staff Comments and Suggestions:

• The work proposed by the applicant is located along the rear elevation of the structure but has limited views from Middle Street. The enclosed porch design has raised wood panels and is proposed to have a standing seam roof and large plate glass windows.