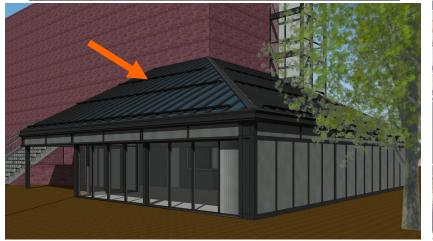

**Project Evaluation Form: 50 AUSTIN STREET Permit Requested: CERTIFICATE OF APPROVAL PUBLIC HEARING #A (LU-20-102) Meeting Type:** 

| <ul> <li>A. Property Information - General:</li> <li>Existing Conditions: <ul> <li>Zoning District: GRC</li> <li>Land Use: Single-Family</li> <li>Land Area: 6,100 SF +/-</li> <li>Estimated Age of Structure: c.1810</li> <li>Building Style: Federal</li> <li>Number of Stories: 3.0</li> <li>Historical Significance: Contributing</li> <li>Public View of Proposed Work: Limited view from Middle Street.</li> <li>Unique Features: NA.</li> <li>Neighborhood Association: Goodwin Park</li> </ul> </li> </ul> |                                |                                    |  |  |  |  |  |
|--------------------------------------------------------------------------------------------------------------------------------------------------------------------------------------------------------------------------------------------------------------------------------------------------------------------------------------------------------------------------------------------------------------------------------------------------------------------------------------------------------------------|--------------------------------|------------------------------------|--|--|--|--|--|
| B. Proposed Work: To add an enclos                                                                                                                                                                                                                                                                                                                                                                                                                                                                                 | ed porch on the re             | ar elevation.                      |  |  |  |  |  |
| C. Other Permits Required:                                                                                                                                                                                                                                                                                                                                                                                                                                                                                         |                                |                                    |  |  |  |  |  |
| $\square$ Board of Adjustment                                                                                                                                                                                                                                                                                                                                                                                                                                                                                      | ☐ Planning Board               | ☐ City Council                     |  |  |  |  |  |
| D. Lot Location:                                                                                                                                                                                                                                                                                                                                                                                                                                                                                                   |                                |                                    |  |  |  |  |  |
| ☐ Terminal Vista                                                                                                                                                                                                                                                                                                                                                                                                                                                                                                   | Gateway                        | ☑ Mid-Block                        |  |  |  |  |  |
| $\ \square$ Intersection / Corner Lot                                                                                                                                                                                                                                                                                                                                                                                                                                                                              | ☐ Rear Lot                     |                                    |  |  |  |  |  |
| E. Existing Building to be Altered/ Demo                                                                                                                                                                                                                                                                                                                                                                                                                                                                           | olished:                       |                                    |  |  |  |  |  |
| ✓ Principal                                                                                                                                                                                                                                                                                                                                                                                                                                                                                                        | ☐ Accessory                    | $\ \square$ Significant Demolition |  |  |  |  |  |
| F. Sensitivity of Neighborhood Context:                                                                                                                                                                                                                                                                                                                                                                                                                                                                            |                                |                                    |  |  |  |  |  |
| $\square$ Highly Sensitive $oldsymbol{arOmega}$ Sensit                                                                                                                                                                                                                                                                                                                                                                                                                                                             | tive $\square$ Low Sensitivity | √ 🗌 "Back-of-House"                |  |  |  |  |  |
| G. Design Approach (for Major Projects                                                                                                                                                                                                                                                                                                                                                                                                                                                                             | <u>s):</u>                     |                                    |  |  |  |  |  |
| ☑ Literal Replication (i.e. 6-16 (                                                                                                                                                                                                                                                                                                                                                                                                                                                                                 | Congress, Jardinière Buildi    | ng, 10 Pleasant Street)            |  |  |  |  |  |
| ☐ Invention within a Style (i.e., Porter Street Townhouses, 100 Market Street)                                                                                                                                                                                                                                                                                                                                                                                                                                     |                                |                                    |  |  |  |  |  |
| Abstract Reference (i.e. Portwalk, 51 Islington, 55 Congress Street)                                                                                                                                                                                                                                                                                                                                                                                                                                               |                                |                                    |  |  |  |  |  |
| ☐ Intentional Opposition (i.e. McIntyre Building, Citizen's Bank, Coldwell Banker)                                                                                                                                                                                                                                                                                                                                                                                                                                 |                                |                                    |  |  |  |  |  |
| H. Project Type:                                                                                                                                                                                                                                                                                                                                                                                                                                                                                                   | H. Project Type:               |                                    |  |  |  |  |  |
| $\square$ Consent Agenda (i.e. very small alterations, additions or expansions)                                                                                                                                                                                                                                                                                                                                                                                                                                    |                                |                                    |  |  |  |  |  |
| ☑ Minor Project (i.e. small alt                                                                                                                                                                                                                                                                                                                                                                                                                                                                                    | erations, additions or         | expansions)                        |  |  |  |  |  |
| ☐ Moderate Project (i.e. significant additions, alterations or expansions)                                                                                                                                                                                                                                                                                                                                                                                                                                         |                                |                                    |  |  |  |  |  |

#### K. Staff Comments and Suggestions:

• The work proposed by the applicant is located along the rear elevation of the structure but has limited views from Middle Street. The enclosed porch design has raised wood panels and is proposed to have a standing seam roof and large plate glass windows.

Design Guideline Reference –Guidelines for Roofing (04), Porches, Stoops and Decks (06) & Windows and Doors (08).