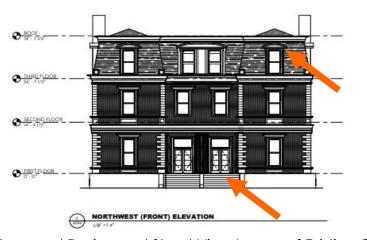

#### K. Staff Comments and Suggestions:

• The work proposed by the applicant is located along the rear elevation of the structure but has limited views from Middle Street. The enclosed porch design has raised wood panels and is proposed to have a standing seam roof and large plate glass windows.

Design Guideline Reference –Guidelines for Roofing (04), Porches, Stoops and Decks (06) & Windows and Doors (08).