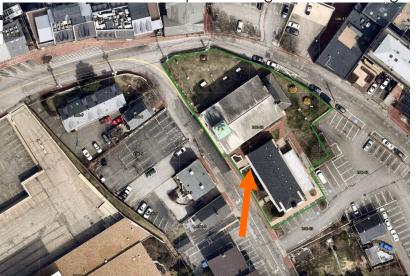

**Project Evaluation Form: 50 AUSTIN STREET Permit Requested: CERTIFICATE OF APPROVAL PUBLIC HEARING #A (LU-20-102) Meeting Type:** 

| <ul> <li>A. Property Information - General:</li> <li>Existing Conditions: <ul> <li>Zoning District: GRC</li> <li>Land Use: Single-Family</li> <li>Land Area: 6,100 SF +/-</li> <li>Estimated Age of Structure: c.1810</li> <li>Building Style: Federal</li> <li>Number of Stories: 3.0</li> <li>Historical Significance: Contributing</li> <li>Public View of Proposed Work: Limited view from Middle Street.</li> <li>Unique Features: NA.</li> <li>Neighborhood Association: Goodwin Park</li> </ul> </li> </ul> |                                |                                    |  |  |  |  |  |
|--------------------------------------------------------------------------------------------------------------------------------------------------------------------------------------------------------------------------------------------------------------------------------------------------------------------------------------------------------------------------------------------------------------------------------------------------------------------------------------------------------------------|--------------------------------|------------------------------------|--|--|--|--|--|
| B. Proposed Work: To add an enclos                                                                                                                                                                                                                                                                                                                                                                                                                                                                                 | ed porch on the re             | ar elevation.                      |  |  |  |  |  |
| C. Other Permits Required:                                                                                                                                                                                                                                                                                                                                                                                                                                                                                         |                                |                                    |  |  |  |  |  |
| $\square$ Board of Adjustment                                                                                                                                                                                                                                                                                                                                                                                                                                                                                      | ☐ Planning Board               | ☐ City Council                     |  |  |  |  |  |
| D. Lot Location:                                                                                                                                                                                                                                                                                                                                                                                                                                                                                                   |                                |                                    |  |  |  |  |  |
| ☐ Terminal Vista                                                                                                                                                                                                                                                                                                                                                                                                                                                                                                   | Gateway                        | ☑ Mid-Block                        |  |  |  |  |  |
| $\ \square$ Intersection / Corner Lot                                                                                                                                                                                                                                                                                                                                                                                                                                                                              | ☐ Rear Lot                     |                                    |  |  |  |  |  |
| E. Existing Building to be Altered/ Demo                                                                                                                                                                                                                                                                                                                                                                                                                                                                           | olished:                       |                                    |  |  |  |  |  |
| ✓ Principal                                                                                                                                                                                                                                                                                                                                                                                                                                                                                                        | ☐ Accessory                    | $\ \square$ Significant Demolition |  |  |  |  |  |
| F. Sensitivity of Neighborhood Context:                                                                                                                                                                                                                                                                                                                                                                                                                                                                            |                                |                                    |  |  |  |  |  |
| $\square$ Highly Sensitive $oldsymbol{arOmega}$ Sensit                                                                                                                                                                                                                                                                                                                                                                                                                                                             | tive $\square$ Low Sensitivity | √ 🗌 "Back-of-House"                |  |  |  |  |  |
| G. Design Approach (for Major Projects                                                                                                                                                                                                                                                                                                                                                                                                                                                                             | <u>s):</u>                     |                                    |  |  |  |  |  |
| ☑ Literal Replication (i.e. 6-16 (                                                                                                                                                                                                                                                                                                                                                                                                                                                                                 | Congress, Jardinière Buildi    | ng, 10 Pleasant Street)            |  |  |  |  |  |
| ☐ Invention within a Style (i.e., Porter Street Townhouses, 100 Market Street)                                                                                                                                                                                                                                                                                                                                                                                                                                     |                                |                                    |  |  |  |  |  |
| Abstract Reference (i.e. Portwalk, 51 Islington, 55 Congress Street)                                                                                                                                                                                                                                                                                                                                                                                                                                               |                                |                                    |  |  |  |  |  |
| ☐ Intentional Opposition (i.e. McIntyre Building, Citizen's Bank, Coldwell Banker)                                                                                                                                                                                                                                                                                                                                                                                                                                 |                                |                                    |  |  |  |  |  |
| H. Project Type:                                                                                                                                                                                                                                                                                                                                                                                                                                                                                                   | H. Project Type:               |                                    |  |  |  |  |  |
| $\square$ Consent Agenda (i.e. very small alterations, additions or expansions)                                                                                                                                                                                                                                                                                                                                                                                                                                    |                                |                                    |  |  |  |  |  |
| ☑ Minor Project (i.e. small alt                                                                                                                                                                                                                                                                                                                                                                                                                                                                                    | erations, additions or         | expansions)                        |  |  |  |  |  |
| ☐ Moderate Project (i.e. significant additions, alterations or expansions)                                                                                                                                                                                                                                                                                                                                                                                                                                         |                                |                                    |  |  |  |  |  |

#### I. Neighborhood Context:

• This contributing historic structure is located along Austin Street and is surrounded with many other 2.5-3 story wood-sided and brick buildings. Most buildings in the surrounding context have small front yard setbacks and shallow rear yards.

#### K. Staff Comments and Suggestions:

• The work proposed by the applicant is located along the rear elevation of the structure but has limited views from Middle Street. The enclosed porch design has raised wood panels and is proposed to have a standing seam roof and large plate glass windows.