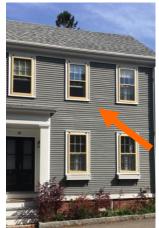

#### K. Staff Comments and Suggestions:

• The work proposed by the applicant is located along the rear elevation of the structure but has limited views from Middle Street. The enclosed porch design has raised wood panels and is proposed to have a standing seam roof and large plate glass windows.