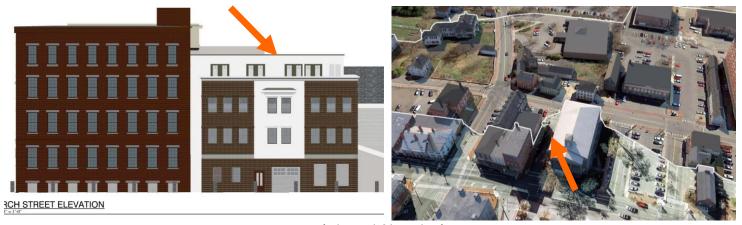

#### K. Staff Comments and Suggestions:

• The work proposed by the applicant is located along the rear elevation of the structure but has limited views from Middle Street. The enclosed porch design has raised wood panels and is proposed to have a standing seam roof and large plate glass windows.

Design Guideline Reference –Guidelines for Roofing (04), Porches, Stoops and Decks (06) & Windows and Doors (08).