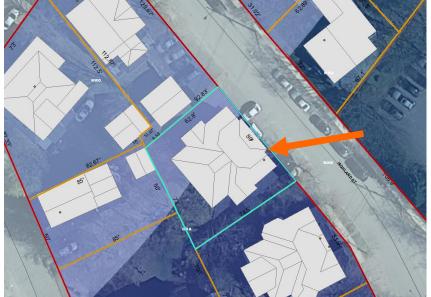

**Project Evaluation Form: 50 AUSTIN STREET Permit Requested: CERTIFICATE OF APPROVAL PUBLIC HEARING #A (LU-20-102) Meeting Type:** 

| <ul> <li>A. Property Information - General:</li> <li>Existing Conditions: <ul> <li>Zoning District: GRC</li> <li>Land Use: Single-Family</li> <li>Land Area: 6,100 SF +/-</li> <li>Estimated Age of Structure: c.1810</li> <li>Building Style: Federal</li> <li>Number of Stories: 3.0</li> <li>Historical Significance: Contributing</li> <li>Public View of Proposed Work: Limited view from Middle Street.</li> <li>Unique Features: NA.</li> <li>Neighborhood Association: Goodwin Park</li> </ul> </li> </ul> |                                |                                    |  |  |  |  |  |
|--------------------------------------------------------------------------------------------------------------------------------------------------------------------------------------------------------------------------------------------------------------------------------------------------------------------------------------------------------------------------------------------------------------------------------------------------------------------------------------------------------------------|--------------------------------|------------------------------------|--|--|--|--|--|
| B. Proposed Work: To add an enclos                                                                                                                                                                                                                                                                                                                                                                                                                                                                                 | ed porch on the re             | ar elevation.                      |  |  |  |  |  |
| C. Other Permits Required:                                                                                                                                                                                                                                                                                                                                                                                                                                                                                         |                                |                                    |  |  |  |  |  |
| $\square$ Board of Adjustment                                                                                                                                                                                                                                                                                                                                                                                                                                                                                      | ☐ Planning Board               | ☐ City Council                     |  |  |  |  |  |
| D. Lot Location:                                                                                                                                                                                                                                                                                                                                                                                                                                                                                                   |                                |                                    |  |  |  |  |  |
| ☐ Terminal Vista                                                                                                                                                                                                                                                                                                                                                                                                                                                                                                   | Gateway                        | ☑ Mid-Block                        |  |  |  |  |  |
| $\ \square$ Intersection / Corner Lot                                                                                                                                                                                                                                                                                                                                                                                                                                                                              | ☐ Rear Lot                     |                                    |  |  |  |  |  |
| E. Existing Building to be Altered/ Demo                                                                                                                                                                                                                                                                                                                                                                                                                                                                           | olished:                       |                                    |  |  |  |  |  |
| ✓ Principal                                                                                                                                                                                                                                                                                                                                                                                                                                                                                                        | ☐ Accessory                    | $\ \square$ Significant Demolition |  |  |  |  |  |
| F. Sensitivity of Neighborhood Context:                                                                                                                                                                                                                                                                                                                                                                                                                                                                            |                                |                                    |  |  |  |  |  |
| $\square$ Highly Sensitive $oldsymbol{arOmega}$ Sensit                                                                                                                                                                                                                                                                                                                                                                                                                                                             | tive $\square$ Low Sensitivity | √ 🗌 "Back-of-House"                |  |  |  |  |  |
| G. Design Approach (for Major Projects                                                                                                                                                                                                                                                                                                                                                                                                                                                                             | <u>s):</u>                     |                                    |  |  |  |  |  |
| ☑ Literal Replication (i.e. 6-16 (                                                                                                                                                                                                                                                                                                                                                                                                                                                                                 | Congress, Jardinière Buildi    | ng, 10 Pleasant Street)            |  |  |  |  |  |
| ☐ Invention within a Style (i.e., Porter Street Townhouses, 100 Market Street)                                                                                                                                                                                                                                                                                                                                                                                                                                     |                                |                                    |  |  |  |  |  |
| Abstract Reference (i.e. Portwalk, 51 Islington, 55 Congress Street)                                                                                                                                                                                                                                                                                                                                                                                                                                               |                                |                                    |  |  |  |  |  |
| ☐ Intentional Opposition (i.e. McIntyre Building, Citizen's Bank, Coldwell Banker)                                                                                                                                                                                                                                                                                                                                                                                                                                 |                                |                                    |  |  |  |  |  |
| H. Project Type:                                                                                                                                                                                                                                                                                                                                                                                                                                                                                                   | H. Project Type:               |                                    |  |  |  |  |  |
| $\square$ Consent Agenda (i.e. very small alterations, additions or expansions)                                                                                                                                                                                                                                                                                                                                                                                                                                    |                                |                                    |  |  |  |  |  |
| ☑ Minor Project (i.e. small alt                                                                                                                                                                                                                                                                                                                                                                                                                                                                                    | erations, additions or         | expansions)                        |  |  |  |  |  |
| ☐ Moderate Project (i.e. significant additions, alterations or expansions)                                                                                                                                                                                                                                                                                                                                                                                                                                         |                                |                                    |  |  |  |  |  |

#### I. Neighborhood Context:

• This contributing historic structure is located along Austin Street and is surrounded with many other 2.5-3 story wood-sided and brick buildings. Most buildings in the surrounding context have small front yard setbacks and shallow rear yards.