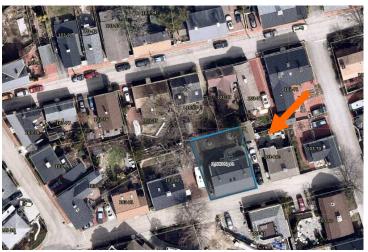

#### I. Neighborhood Context:

• This contributing historic structure is located along Austin Street and is surrounded with many other 2.5-3 story wood-sided and brick buildings. Most buildings in the surrounding context have small front yard setbacks and shallow rear yards.