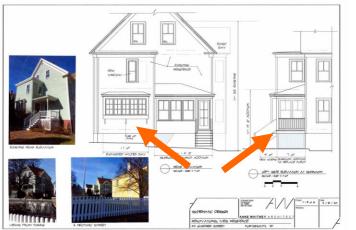

#### K. Staff Comments and Suggestions:

• The work proposed by the applicant is located along the rear elevation of the structure but has limited views from Middle Street. The enclosed porch design has raised wood panels and is proposed to have a standing seam roof and large plate glass windows.

Design Guideline Reference –Guidelines for Roofing (04), Porches, Stoops and Decks (06) & Windows and Doors (08).