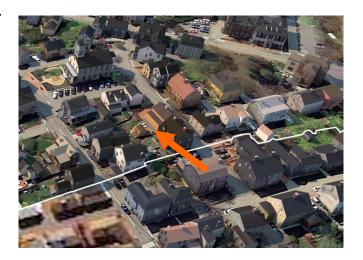

#### I. Neighborhood Context:

• This contributing historic structure is located along Austin Street and is surrounded with many other 2.5-3 story wood-sided and brick buildings. Most buildings in the surrounding context have small front yard setbacks and shallow rear yards.