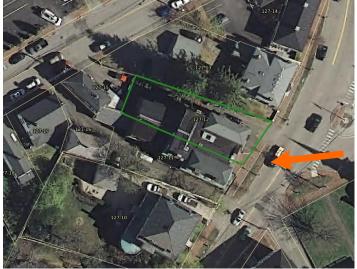

**Project Evaluation Form: 50 AUSTIN STREET Permit Requested: CERTIFICATE OF APPROVAL PUBLIC HEARING #A (LU-20-102) Meeting Type:** 

| <ul> <li>A. Property Information - General:</li> <li>Existing Conditions: <ul> <li>Zoning District: GRC</li> <li>Land Use: Single-Family</li> <li>Land Area: 6,100 SF +/-</li> <li>Estimated Age of Structure: c.1810</li> <li>Building Style: Federal</li> <li>Number of Stories: 3.0</li> <li>Historical Significance: Contributing</li> <li>Public View of Proposed Work: Limited view from Middle Street.</li> <li>Unique Features: NA.</li> <li>Neighborhood Association: Goodwin Park</li> </ul> </li> </ul> |                                |                                    |  |  |  |  |  |
|--------------------------------------------------------------------------------------------------------------------------------------------------------------------------------------------------------------------------------------------------------------------------------------------------------------------------------------------------------------------------------------------------------------------------------------------------------------------------------------------------------------------|--------------------------------|------------------------------------|--|--|--|--|--|
| B. Proposed Work: To add an enclos                                                                                                                                                                                                                                                                                                                                                                                                                                                                                 | ed porch on the re             | ar elevation.                      |  |  |  |  |  |
| C. Other Permits Required:                                                                                                                                                                                                                                                                                                                                                                                                                                                                                         |                                |                                    |  |  |  |  |  |
| $\square$ Board of Adjustment                                                                                                                                                                                                                                                                                                                                                                                                                                                                                      | ☐ Planning Board               | ☐ City Council                     |  |  |  |  |  |
| D. Lot Location:                                                                                                                                                                                                                                                                                                                                                                                                                                                                                                   |                                |                                    |  |  |  |  |  |
| ☐ Terminal Vista                                                                                                                                                                                                                                                                                                                                                                                                                                                                                                   | Gateway                        | ☑ Mid-Block                        |  |  |  |  |  |
| $\ \square$ Intersection / Corner Lot                                                                                                                                                                                                                                                                                                                                                                                                                                                                              | ☐ Rear Lot                     |                                    |  |  |  |  |  |
| E. Existing Building to be Altered/ Demo                                                                                                                                                                                                                                                                                                                                                                                                                                                                           | olished:                       |                                    |  |  |  |  |  |
| ✓ Principal                                                                                                                                                                                                                                                                                                                                                                                                                                                                                                        | ☐ Accessory                    | $\ \square$ Significant Demolition |  |  |  |  |  |
| F. Sensitivity of Neighborhood Context:                                                                                                                                                                                                                                                                                                                                                                                                                                                                            |                                |                                    |  |  |  |  |  |
| $\square$ Highly Sensitive $oldsymbol{arOmega}$ Sensit                                                                                                                                                                                                                                                                                                                                                                                                                                                             | tive $\square$ Low Sensitivity | √ 🗌 "Back-of-House"                |  |  |  |  |  |
| G. Design Approach (for Major Projects                                                                                                                                                                                                                                                                                                                                                                                                                                                                             | <u>s):</u>                     |                                    |  |  |  |  |  |
| ☑ Literal Replication (i.e. 6-16 (                                                                                                                                                                                                                                                                                                                                                                                                                                                                                 | Congress, Jardinière Buildi    | ng, 10 Pleasant Street)            |  |  |  |  |  |
| ☐ Invention within a Style (i.e., Porter Street Townhouses, 100 Market Street)                                                                                                                                                                                                                                                                                                                                                                                                                                     |                                |                                    |  |  |  |  |  |
| Abstract Reference (i.e. Portwalk, 51 Islington, 55 Congress Street)                                                                                                                                                                                                                                                                                                                                                                                                                                               |                                |                                    |  |  |  |  |  |
| ☐ Intentional Opposition (i.e. McIntyre Building, Citizen's Bank, Coldwell Banker)                                                                                                                                                                                                                                                                                                                                                                                                                                 |                                |                                    |  |  |  |  |  |
| H. Project Type:                                                                                                                                                                                                                                                                                                                                                                                                                                                                                                   | H. Project Type:               |                                    |  |  |  |  |  |
| $\square$ Consent Agenda (i.e. very small alterations, additions or expansions)                                                                                                                                                                                                                                                                                                                                                                                                                                    |                                |                                    |  |  |  |  |  |
| ☑ Minor Project (i.e. small alt                                                                                                                                                                                                                                                                                                                                                                                                                                                                                    | erations, additions or         | expansions)                        |  |  |  |  |  |
| ☐ Moderate Project (i.e. significant additions, alterations or expansions)                                                                                                                                                                                                                                                                                                                                                                                                                                         |                                |                                    |  |  |  |  |  |

#### I. Neighborhood Context:

• This contributing historic structure is located along Austin Street and is surrounded with many other 2.5-3 story wood-sided and brick buildings. Most buildings in the surrounding context have small front yard setbacks and shallow rear yards.

#### K. Staff Comments and Suggestions:

• The work proposed by the applicant is located along the rear elevation of the structure but has limited views from Middle Street. The enclosed porch design has raised wood panels and is proposed to have a standing seam roof and large plate glass windows.