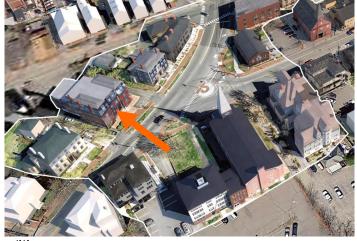

**Project Evaluation Form: 50 AUSTIN STREET Permit Requested: CERTIFICATE OF APPROVAL PUBLIC HEARING #A (LU-20-102) Meeting Type:** 

| <ul> <li>A. Property Information - General:</li> <li>Existing Conditions: <ul> <li>Zoning District: GRC</li> <li>Land Use: Single-Family</li> <li>Land Area: 6,100 SF +/-</li> <li>Estimated Age of Structure: c.1810</li> <li>Building Style: Federal</li> <li>Number of Stories: 3.0</li> <li>Historical Significance: Contributing</li> <li>Public View of Proposed Work: Limited view from Middle Street.</li> <li>Unique Features: NA.</li> <li>Neighborhood Association: Goodwin Park</li> </ul> </li> </ul> |                                |                                    |  |  |  |  |  |
|--------------------------------------------------------------------------------------------------------------------------------------------------------------------------------------------------------------------------------------------------------------------------------------------------------------------------------------------------------------------------------------------------------------------------------------------------------------------------------------------------------------------|--------------------------------|------------------------------------|--|--|--|--|--|
| B. Proposed Work: To add an enclos                                                                                                                                                                                                                                                                                                                                                                                                                                                                                 | ed porch on the re             | ar elevation.                      |  |  |  |  |  |
| C. Other Permits Required:                                                                                                                                                                                                                                                                                                                                                                                                                                                                                         |                                |                                    |  |  |  |  |  |
| $\square$ Board of Adjustment                                                                                                                                                                                                                                                                                                                                                                                                                                                                                      | ☐ Planning Board               | ☐ City Council                     |  |  |  |  |  |
| D. Lot Location:                                                                                                                                                                                                                                                                                                                                                                                                                                                                                                   |                                |                                    |  |  |  |  |  |
| ☐ Terminal Vista                                                                                                                                                                                                                                                                                                                                                                                                                                                                                                   | Gateway                        | ☑ Mid-Block                        |  |  |  |  |  |
| $\ \square$ Intersection / Corner Lot                                                                                                                                                                                                                                                                                                                                                                                                                                                                              | ☐ Rear Lot                     |                                    |  |  |  |  |  |
| E. Existing Building to be Altered/ Demo                                                                                                                                                                                                                                                                                                                                                                                                                                                                           | olished:                       |                                    |  |  |  |  |  |
| ✓ Principal                                                                                                                                                                                                                                                                                                                                                                                                                                                                                                        | ☐ Accessory                    | $\ \square$ Significant Demolition |  |  |  |  |  |
| F. Sensitivity of Neighborhood Context:                                                                                                                                                                                                                                                                                                                                                                                                                                                                            |                                |                                    |  |  |  |  |  |
| $\square$ Highly Sensitive $oldsymbol{arOmega}$ Sensit                                                                                                                                                                                                                                                                                                                                                                                                                                                             | tive $\square$ Low Sensitivity | √ 🗌 "Back-of-House"                |  |  |  |  |  |
| G. Design Approach (for Major Projects                                                                                                                                                                                                                                                                                                                                                                                                                                                                             | <u>s):</u>                     |                                    |  |  |  |  |  |
| ☑ Literal Replication (i.e. 6-16 (                                                                                                                                                                                                                                                                                                                                                                                                                                                                                 | Congress, Jardinière Buildi    | ng, 10 Pleasant Street)            |  |  |  |  |  |
| ☐ Invention within a Style (i.e., Porter Street Townhouses, 100 Market Street)                                                                                                                                                                                                                                                                                                                                                                                                                                     |                                |                                    |  |  |  |  |  |
| Abstract Reference (i.e. Portwalk, 51 Islington, 55 Congress Street)                                                                                                                                                                                                                                                                                                                                                                                                                                               |                                |                                    |  |  |  |  |  |
| ☐ Intentional Opposition (i.e. McIntyre Building, Citizen's Bank, Coldwell Banker)                                                                                                                                                                                                                                                                                                                                                                                                                                 |                                |                                    |  |  |  |  |  |
| H. Project Type:                                                                                                                                                                                                                                                                                                                                                                                                                                                                                                   | H. Project Type:               |                                    |  |  |  |  |  |
| $\square$ Consent Agenda (i.e. very small alterations, additions or expansions)                                                                                                                                                                                                                                                                                                                                                                                                                                    |                                |                                    |  |  |  |  |  |
| ☑ Minor Project (i.e. small alt                                                                                                                                                                                                                                                                                                                                                                                                                                                                                    | erations, additions or         | expansions)                        |  |  |  |  |  |
| ☐ Moderate Project (i.e. significant additions, alterations or expansions)                                                                                                                                                                                                                                                                                                                                                                                                                                         |                                |                                    |  |  |  |  |  |

#### I. Neighborhood Context:

• This contributing historic structure is located along Austin Street and is surrounded with many other 2.5-3 story wood-sided and brick buildings. Most buildings in the surrounding context have small front yard setbacks and shallow rear yards.

#### K. Staff Comments and Suggestions:

• The work proposed by the applicant is located along the rear elevation of the structure but has limited views from Middle Street. The enclosed porch design has raised wood panels and is proposed to have a standing seam roof and large plate glass windows.