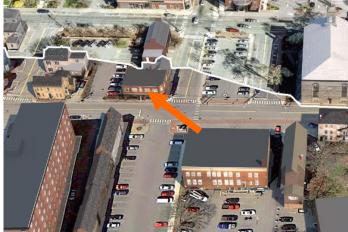

**Project Evaluation Form: 50 AUSTIN STREET Permit Requested: CERTIFICATE OF APPROVAL PUBLIC HEARING #A (LU-20-102) Meeting Type:** 

| <ul> <li>A. Property Information - General:</li> <li>Existing Conditions: <ul> <li>Zoning District: GRC</li> <li>Land Use: Single-Family</li> <li>Land Area: 6,100 SF +/-</li> <li>Estimated Age of Structure: c.1810</li> <li>Building Style: Federal</li> <li>Number of Stories: 3.0</li> <li>Historical Significance: Contributing</li> <li>Public View of Proposed Work: Limited view from Middle Street.</li> <li>Unique Features: NA.</li> <li>Neighborhood Association: Goodwin Park</li> </ul> </li> </ul> |                                |                                    |  |  |  |  |  |
|--------------------------------------------------------------------------------------------------------------------------------------------------------------------------------------------------------------------------------------------------------------------------------------------------------------------------------------------------------------------------------------------------------------------------------------------------------------------------------------------------------------------|--------------------------------|------------------------------------|--|--|--|--|--|
| B. Proposed Work: To add an enclos                                                                                                                                                                                                                                                                                                                                                                                                                                                                                 | ed porch on the re             | ar elevation.                      |  |  |  |  |  |
| C. Other Permits Required:                                                                                                                                                                                                                                                                                                                                                                                                                                                                                         |                                |                                    |  |  |  |  |  |
| $\square$ Board of Adjustment                                                                                                                                                                                                                                                                                                                                                                                                                                                                                      | ☐ Planning Board               | ☐ City Council                     |  |  |  |  |  |
| D. Lot Location:                                                                                                                                                                                                                                                                                                                                                                                                                                                                                                   |                                |                                    |  |  |  |  |  |
| ☐ Terminal Vista                                                                                                                                                                                                                                                                                                                                                                                                                                                                                                   | Gateway                        | ☑ Mid-Block                        |  |  |  |  |  |
| $\ \square$ Intersection / Corner Lot                                                                                                                                                                                                                                                                                                                                                                                                                                                                              | ☐ Rear Lot                     |                                    |  |  |  |  |  |
| E. Existing Building to be Altered/ Demo                                                                                                                                                                                                                                                                                                                                                                                                                                                                           | olished:                       |                                    |  |  |  |  |  |
| ✓ Principal                                                                                                                                                                                                                                                                                                                                                                                                                                                                                                        | ☐ Accessory                    | $\ \square$ Significant Demolition |  |  |  |  |  |
| F. Sensitivity of Neighborhood Context:                                                                                                                                                                                                                                                                                                                                                                                                                                                                            |                                |                                    |  |  |  |  |  |
| $\square$ Highly Sensitive $oldsymbol{arOmega}$ Sensit                                                                                                                                                                                                                                                                                                                                                                                                                                                             | tive $\square$ Low Sensitivity | √ 🗌 "Back-of-House"                |  |  |  |  |  |
| G. Design Approach (for Major Projects                                                                                                                                                                                                                                                                                                                                                                                                                                                                             | <u>s):</u>                     |                                    |  |  |  |  |  |
| ☑ Literal Replication (i.e. 6-16 (                                                                                                                                                                                                                                                                                                                                                                                                                                                                                 | Congress, Jardinière Buildi    | ng, 10 Pleasant Street)            |  |  |  |  |  |
| ☐ Invention within a Style (i.e., Porter Street Townhouses, 100 Market Street)                                                                                                                                                                                                                                                                                                                                                                                                                                     |                                |                                    |  |  |  |  |  |
| Abstract Reference (i.e. Portwalk, 51 Islington, 55 Congress Street)                                                                                                                                                                                                                                                                                                                                                                                                                                               |                                |                                    |  |  |  |  |  |
| ☐ Intentional Opposition (i.e. McIntyre Building, Citizen's Bank, Coldwell Banker)                                                                                                                                                                                                                                                                                                                                                                                                                                 |                                |                                    |  |  |  |  |  |
| H. Project Type:                                                                                                                                                                                                                                                                                                                                                                                                                                                                                                   | H. Project Type:               |                                    |  |  |  |  |  |
| $\square$ Consent Agenda (i.e. very small alterations, additions or expansions)                                                                                                                                                                                                                                                                                                                                                                                                                                    |                                |                                    |  |  |  |  |  |
| ☑ Minor Project (i.e. small alt                                                                                                                                                                                                                                                                                                                                                                                                                                                                                    | erations, additions or         | expansions)                        |  |  |  |  |  |
| ☐ Moderate Project (i.e. significant additions, alterations or expansions)                                                                                                                                                                                                                                                                                                                                                                                                                                         |                                |                                    |  |  |  |  |  |

#### I. Neighborhood Context:

• This contributing historic structure is located along Austin Street and is surrounded with many other 2.5-3 story wood-sided and brick buildings. Most buildings in the surrounding context have small front yard setbacks and shallow rear yards.

#### K. Staff Comments and Suggestions:

• The work proposed by the applicant is located along the rear elevation of the structure but has limited views from Middle Street. The enclosed porch design has raised wood panels and is proposed to have a standing seam roof and large plate glass windows.