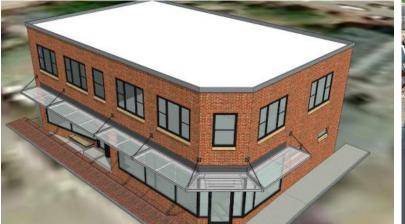

### **PUBLIC HEARINGS – NEW BUSINESS:**

- 1. 366 Islington St. (LU-20-64) (siding, hvac & trim details)
- 2. 134 South St. (LU-20-81) (Façade & Roof Deck)
- 3. 165 Court St. (LU-20-82) (Storefront Canopy)
- 4. 125 Bow St. (LU-20-84) (Roof and Wall-Siding)