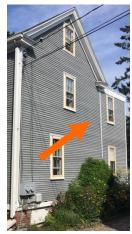

#### K. Staff Comments and Suggestions:

• The work proposed by the applicant is located along the rear elevation of the structure but has limited views from Middle Street. The enclosed porch design has raised wood panels and is proposed to have a standing seam roof and large plate glass windows.