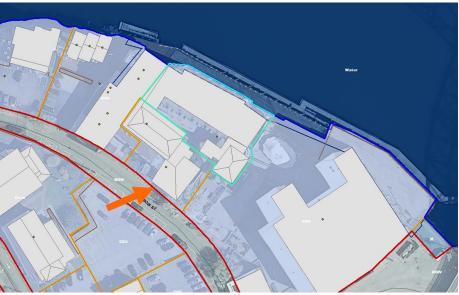

**Project Evaluation Form: 50 AUSTIN STREET Permit Requested: CERTIFICATE OF APPROVAL PUBLIC HEARING #A (LU-20-102) Meeting Type:** 

| <ul> <li>A. Property Information - General:</li> <li>Existing Conditions: <ul> <li>Zoning District: GRC</li> <li>Land Use: Single-Family</li> <li>Land Area: 6,100 SF +/-</li> <li>Estimated Age of Structure: c.1810</li> <li>Building Style: Federal</li> <li>Number of Stories: 3.0</li> <li>Historical Significance: Contributing</li> <li>Public View of Proposed Work: Limited view from Middle Street.</li> <li>Unique Features: NA.</li> <li>Neighborhood Association: Goodwin Park</li> </ul> </li> </ul> |                                |                                    |  |  |  |  |  |
|--------------------------------------------------------------------------------------------------------------------------------------------------------------------------------------------------------------------------------------------------------------------------------------------------------------------------------------------------------------------------------------------------------------------------------------------------------------------------------------------------------------------|--------------------------------|------------------------------------|--|--|--|--|--|
| B. Proposed Work: To add an enclos                                                                                                                                                                                                                                                                                                                                                                                                                                                                                 | ed porch on the re             | ar elevation.                      |  |  |  |  |  |
| C. Other Permits Required:                                                                                                                                                                                                                                                                                                                                                                                                                                                                                         |                                |                                    |  |  |  |  |  |
| $\square$ Board of Adjustment                                                                                                                                                                                                                                                                                                                                                                                                                                                                                      | ☐ Planning Board               | ☐ City Council                     |  |  |  |  |  |
| D. Lot Location:                                                                                                                                                                                                                                                                                                                                                                                                                                                                                                   |                                |                                    |  |  |  |  |  |
| ☐ Terminal Vista                                                                                                                                                                                                                                                                                                                                                                                                                                                                                                   | Gateway                        | ☑ Mid-Block                        |  |  |  |  |  |
| $\ \square$ Intersection / Corner Lot                                                                                                                                                                                                                                                                                                                                                                                                                                                                              | ☐ Rear Lot                     |                                    |  |  |  |  |  |
| E. Existing Building to be Altered/ Demo                                                                                                                                                                                                                                                                                                                                                                                                                                                                           | olished:                       |                                    |  |  |  |  |  |
| ✓ Principal                                                                                                                                                                                                                                                                                                                                                                                                                                                                                                        | ☐ Accessory                    | $\ \square$ Significant Demolition |  |  |  |  |  |
| F. Sensitivity of Neighborhood Context:                                                                                                                                                                                                                                                                                                                                                                                                                                                                            |                                |                                    |  |  |  |  |  |
| $\square$ Highly Sensitive $oldsymbol{arOmega}$ Sensit                                                                                                                                                                                                                                                                                                                                                                                                                                                             | tive $\square$ Low Sensitivity | √ 🗌 "Back-of-House"                |  |  |  |  |  |
| G. Design Approach (for Major Projects                                                                                                                                                                                                                                                                                                                                                                                                                                                                             | <u>s):</u>                     |                                    |  |  |  |  |  |
| ☑ Literal Replication (i.e. 6-16 (                                                                                                                                                                                                                                                                                                                                                                                                                                                                                 | Congress, Jardinière Buildi    | ng, 10 Pleasant Street)            |  |  |  |  |  |
| ☐ Invention within a Style (i.e., Porter Street Townhouses, 100 Market Street)                                                                                                                                                                                                                                                                                                                                                                                                                                     |                                |                                    |  |  |  |  |  |
| Abstract Reference (i.e. Portwalk, 51 Islington, 55 Congress Street)                                                                                                                                                                                                                                                                                                                                                                                                                                               |                                |                                    |  |  |  |  |  |
| ☐ Intentional Opposition (i.e. McIntyre Building, Citizen's Bank, Coldwell Banker)                                                                                                                                                                                                                                                                                                                                                                                                                                 |                                |                                    |  |  |  |  |  |
| H. Project Type:                                                                                                                                                                                                                                                                                                                                                                                                                                                                                                   | H. Project Type:               |                                    |  |  |  |  |  |
| $\square$ Consent Agenda (i.e. very small alterations, additions or expansions)                                                                                                                                                                                                                                                                                                                                                                                                                                    |                                |                                    |  |  |  |  |  |
| ☑ Minor Project (i.e. small alt                                                                                                                                                                                                                                                                                                                                                                                                                                                                                    | erations, additions or         | expansions)                        |  |  |  |  |  |
| ☐ Moderate Project (i.e. significant additions, alterations or expansions)                                                                                                                                                                                                                                                                                                                                                                                                                                         |                                |                                    |  |  |  |  |  |

#### I. Neighborhood Context:

• This contributing historic structure is located along Austin Street and is surrounded with many other 2.5-3 story wood-sided and brick buildings. Most buildings in the surrounding context have small front yard setbacks and shallow rear yards.

#### K. Staff Comments and Suggestions:

• The work proposed by the applicant is located along the rear elevation of the structure but has limited views from Middle Street. The enclosed porch design has raised wood panels and is proposed to have a standing seam roof and large plate glass windows.