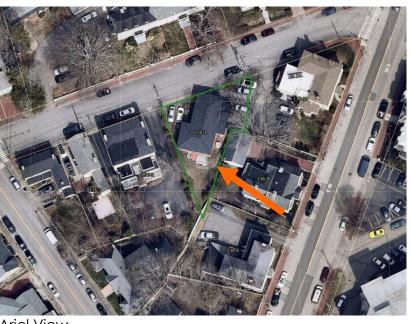

**Project Evaluation Form: 50 AUSTIN STREET Permit Requested: CERTIFICATE OF APPROVAL PUBLIC HEARING #A (LU-20-102) Meeting Type:** 

| <ul> <li>A. Property Information - General:</li> <li>Existing Conditions: <ul> <li>Zoning District: GRC</li> <li>Land Use: Single-Family</li> <li>Land Area: 6,100 SF +/-</li> <li>Estimated Age of Structure: c.1810</li> <li>Building Style: Federal</li> <li>Number of Stories: 3.0</li> <li>Historical Significance: Contributing</li> <li>Public View of Proposed Work: Limited view from Middle Street.</li> <li>Unique Features: NA.</li> <li>Neighborhood Association: Goodwin Park</li> </ul> </li> </ul> |                                |                                    |  |  |  |  |  |
|--------------------------------------------------------------------------------------------------------------------------------------------------------------------------------------------------------------------------------------------------------------------------------------------------------------------------------------------------------------------------------------------------------------------------------------------------------------------------------------------------------------------|--------------------------------|------------------------------------|--|--|--|--|--|
| B. Proposed Work: To add an enclos                                                                                                                                                                                                                                                                                                                                                                                                                                                                                 | ed porch on the re             | ar elevation.                      |  |  |  |  |  |
| C. Other Permits Required:                                                                                                                                                                                                                                                                                                                                                                                                                                                                                         |                                |                                    |  |  |  |  |  |
| $\square$ Board of Adjustment                                                                                                                                                                                                                                                                                                                                                                                                                                                                                      | ☐ Planning Board               | ☐ City Council                     |  |  |  |  |  |
| D. Lot Location:                                                                                                                                                                                                                                                                                                                                                                                                                                                                                                   |                                |                                    |  |  |  |  |  |
| ☐ Terminal Vista                                                                                                                                                                                                                                                                                                                                                                                                                                                                                                   | Gateway                        | ☑ Mid-Block                        |  |  |  |  |  |
| $\ \square$ Intersection / Corner Lot                                                                                                                                                                                                                                                                                                                                                                                                                                                                              | ☐ Rear Lot                     |                                    |  |  |  |  |  |
| E. Existing Building to be Altered/ Demo                                                                                                                                                                                                                                                                                                                                                                                                                                                                           | olished:                       |                                    |  |  |  |  |  |
| ✓ Principal                                                                                                                                                                                                                                                                                                                                                                                                                                                                                                        | ☐ Accessory                    | $\ \square$ Significant Demolition |  |  |  |  |  |
| F. Sensitivity of Neighborhood Context:                                                                                                                                                                                                                                                                                                                                                                                                                                                                            |                                |                                    |  |  |  |  |  |
| $\square$ Highly Sensitive $oldsymbol{arOmega}$ Sensit                                                                                                                                                                                                                                                                                                                                                                                                                                                             | tive $\square$ Low Sensitivity | √ 🗌 "Back-of-House"                |  |  |  |  |  |
| G. Design Approach (for Major Projects                                                                                                                                                                                                                                                                                                                                                                                                                                                                             | <u>s):</u>                     |                                    |  |  |  |  |  |
| ☑ Literal Replication (i.e. 6-16 (                                                                                                                                                                                                                                                                                                                                                                                                                                                                                 | Congress, Jardinière Buildi    | ng, 10 Pleasant Street)            |  |  |  |  |  |
| ☐ Invention within a Style (i.e., Porter Street Townhouses, 100 Market Street)                                                                                                                                                                                                                                                                                                                                                                                                                                     |                                |                                    |  |  |  |  |  |
| Abstract Reference (i.e. Portwalk, 51 Islington, 55 Congress Street)                                                                                                                                                                                                                                                                                                                                                                                                                                               |                                |                                    |  |  |  |  |  |
| ☐ Intentional Opposition (i.e. McIntyre Building, Citizen's Bank, Coldwell Banker)                                                                                                                                                                                                                                                                                                                                                                                                                                 |                                |                                    |  |  |  |  |  |
| H. Project Type:                                                                                                                                                                                                                                                                                                                                                                                                                                                                                                   | H. Project Type:               |                                    |  |  |  |  |  |
| $\square$ Consent Agenda (i.e. very small alterations, additions or expansions)                                                                                                                                                                                                                                                                                                                                                                                                                                    |                                |                                    |  |  |  |  |  |
| ☑ Minor Project (i.e. small alt                                                                                                                                                                                                                                                                                                                                                                                                                                                                                    | erations, additions or         | expansions)                        |  |  |  |  |  |
| ☐ Moderate Project (i.e. significant additions, alterations or expansions)                                                                                                                                                                                                                                                                                                                                                                                                                                         |                                |                                    |  |  |  |  |  |

#### I. Neighborhood Context:

• This contributing historic structure is located along Austin Street and is surrounded with many other 2.5-3 story wood-sided and brick buildings. Most buildings in the surrounding context have small front yard setbacks and shallow rear yards.