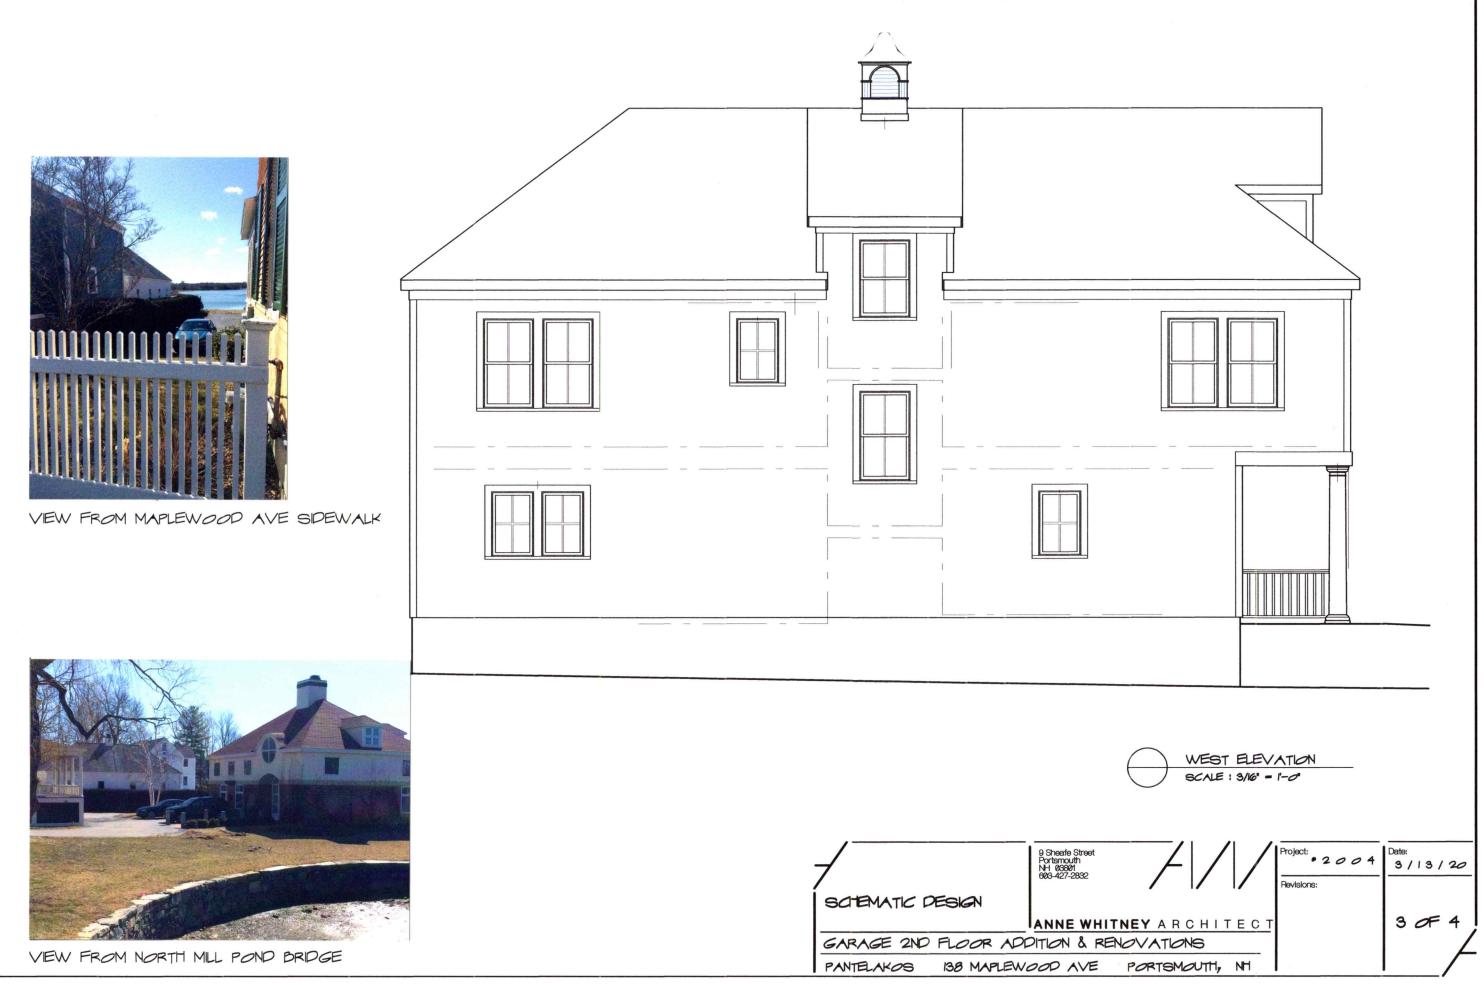

C. Work Session requested by **Donna P. Pantelakos Revocable Trust, G.T. and D.P. Pantelakos Trustees, owners,** for property located at **138 Maplewood Avenue,** wherein permission is requested to allow new construction to an existing structure (add 2<sup>nd</sup> story addition over existing garage) as per plans on file in the Planning Department. Said property is shown on Assessor Map 124 as Lot 6 and lies within the Character District 4-L1 (CD4-L1) and Historic Districts. (*This item was postponed at the April 15, 2020 meeting to the May 20, 2020 meeting.* 