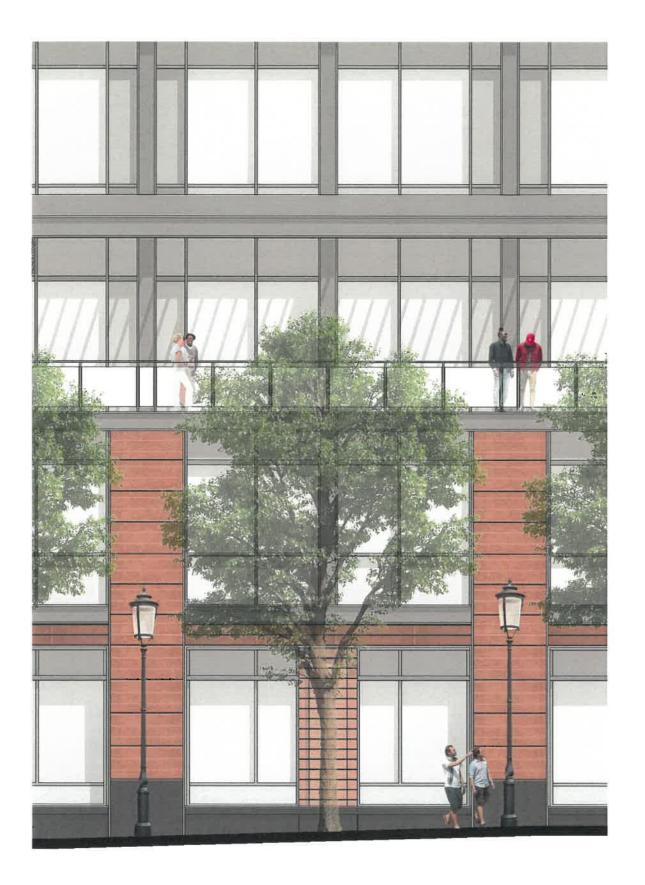

#### II. CERTIFICATE OF APPROVAL- EXTENSION

1. Petition of **Joseph J. & Jennifer Almeida, owners,** for property located at **103 High Street,** wherein a 1-year extension of the Certificate of Approval granted by the Historic District Commission on June 05, 2019 is requested, to allow new construction and exterior renovations to an existing structure (modify front elevation by adding store-front, landing, and stairs) as per plans on file in the Planning Department. Said property is shown on Assessor Map 118 as Lot 22 and lies within the Character District 4-L2 (CD4-L2), Downtown Overlay, and Historic Districts.