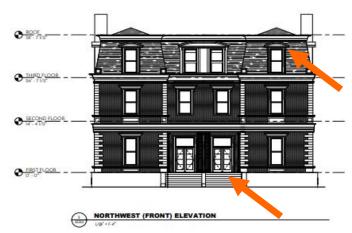

#### L. Proposed Design, 3d Massing View and Aerial View:

Ariel View

• This contributing historic structure is located along Austin Street and is surrounded with many other 2.5-3 story wood-sided and brick buildings. Most buildings in the surrounding context have

• Due to the meeting delays this project has been posted as a Work Session/ Public Hearing. • The work proposed by the applicant is located along the rear elevation of the structure. The enclosed porch design has raised wood panels and is proposed to have a standing seam roof