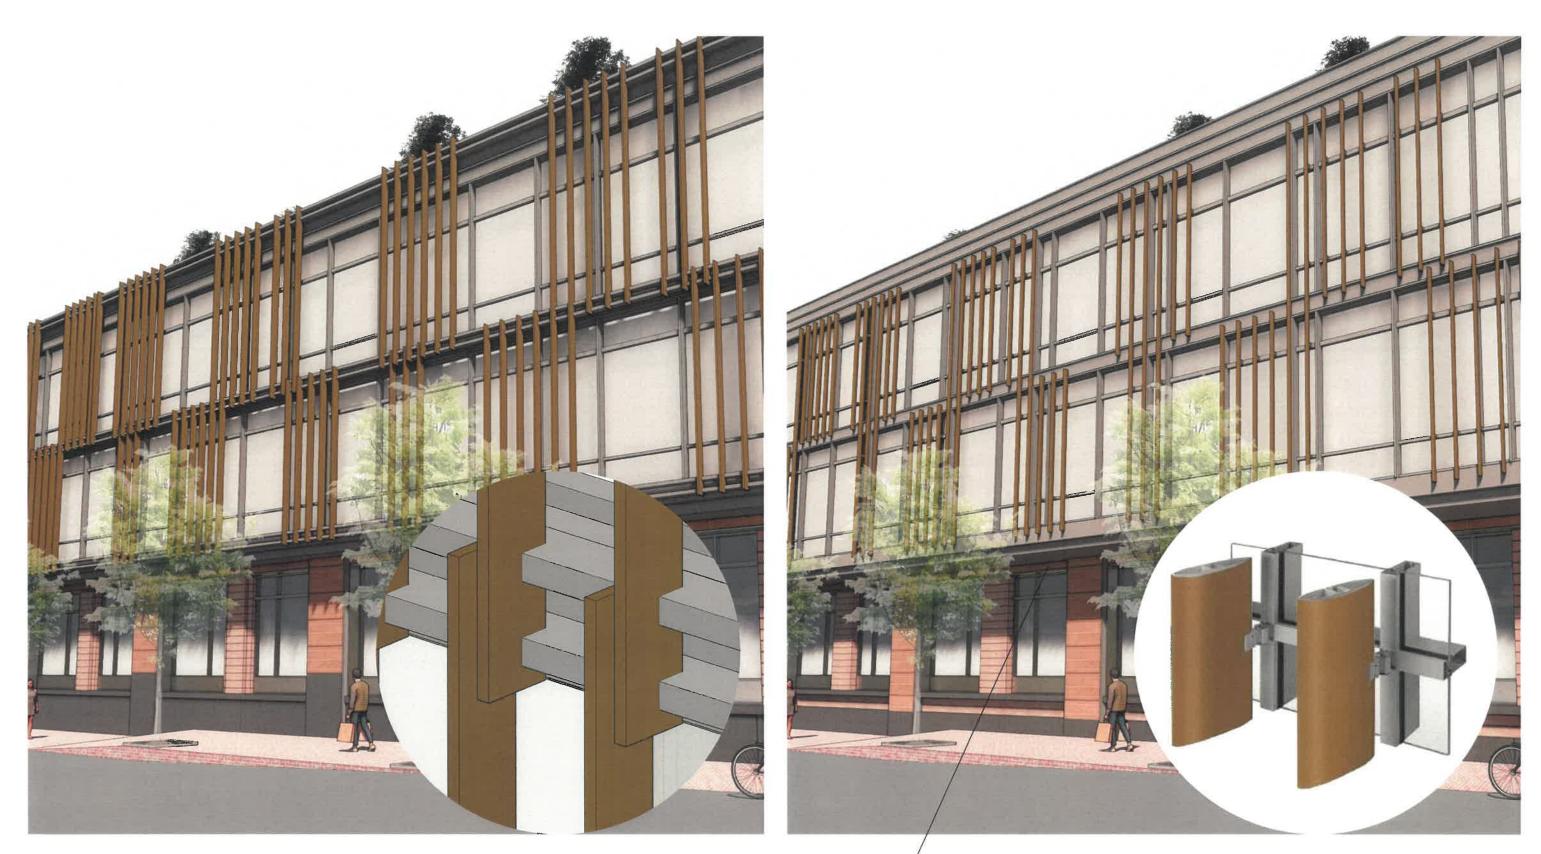

#### L. Proposed Design, 3d Massing View and Aerial View:

Ariel View

• This contributing historic structure is located along Austin Street and is surrounded with many other 2.5-3 story wood-sided and brick buildings. Most buildings in the surrounding context have

• Due to the meeting delays this project has been posted as a Work Session/ Public Hearing. • The work proposed by the applicant is located along the rear elevation of the structure. The enclosed porch design has raised wood panels and is proposed to have a standing seam roof