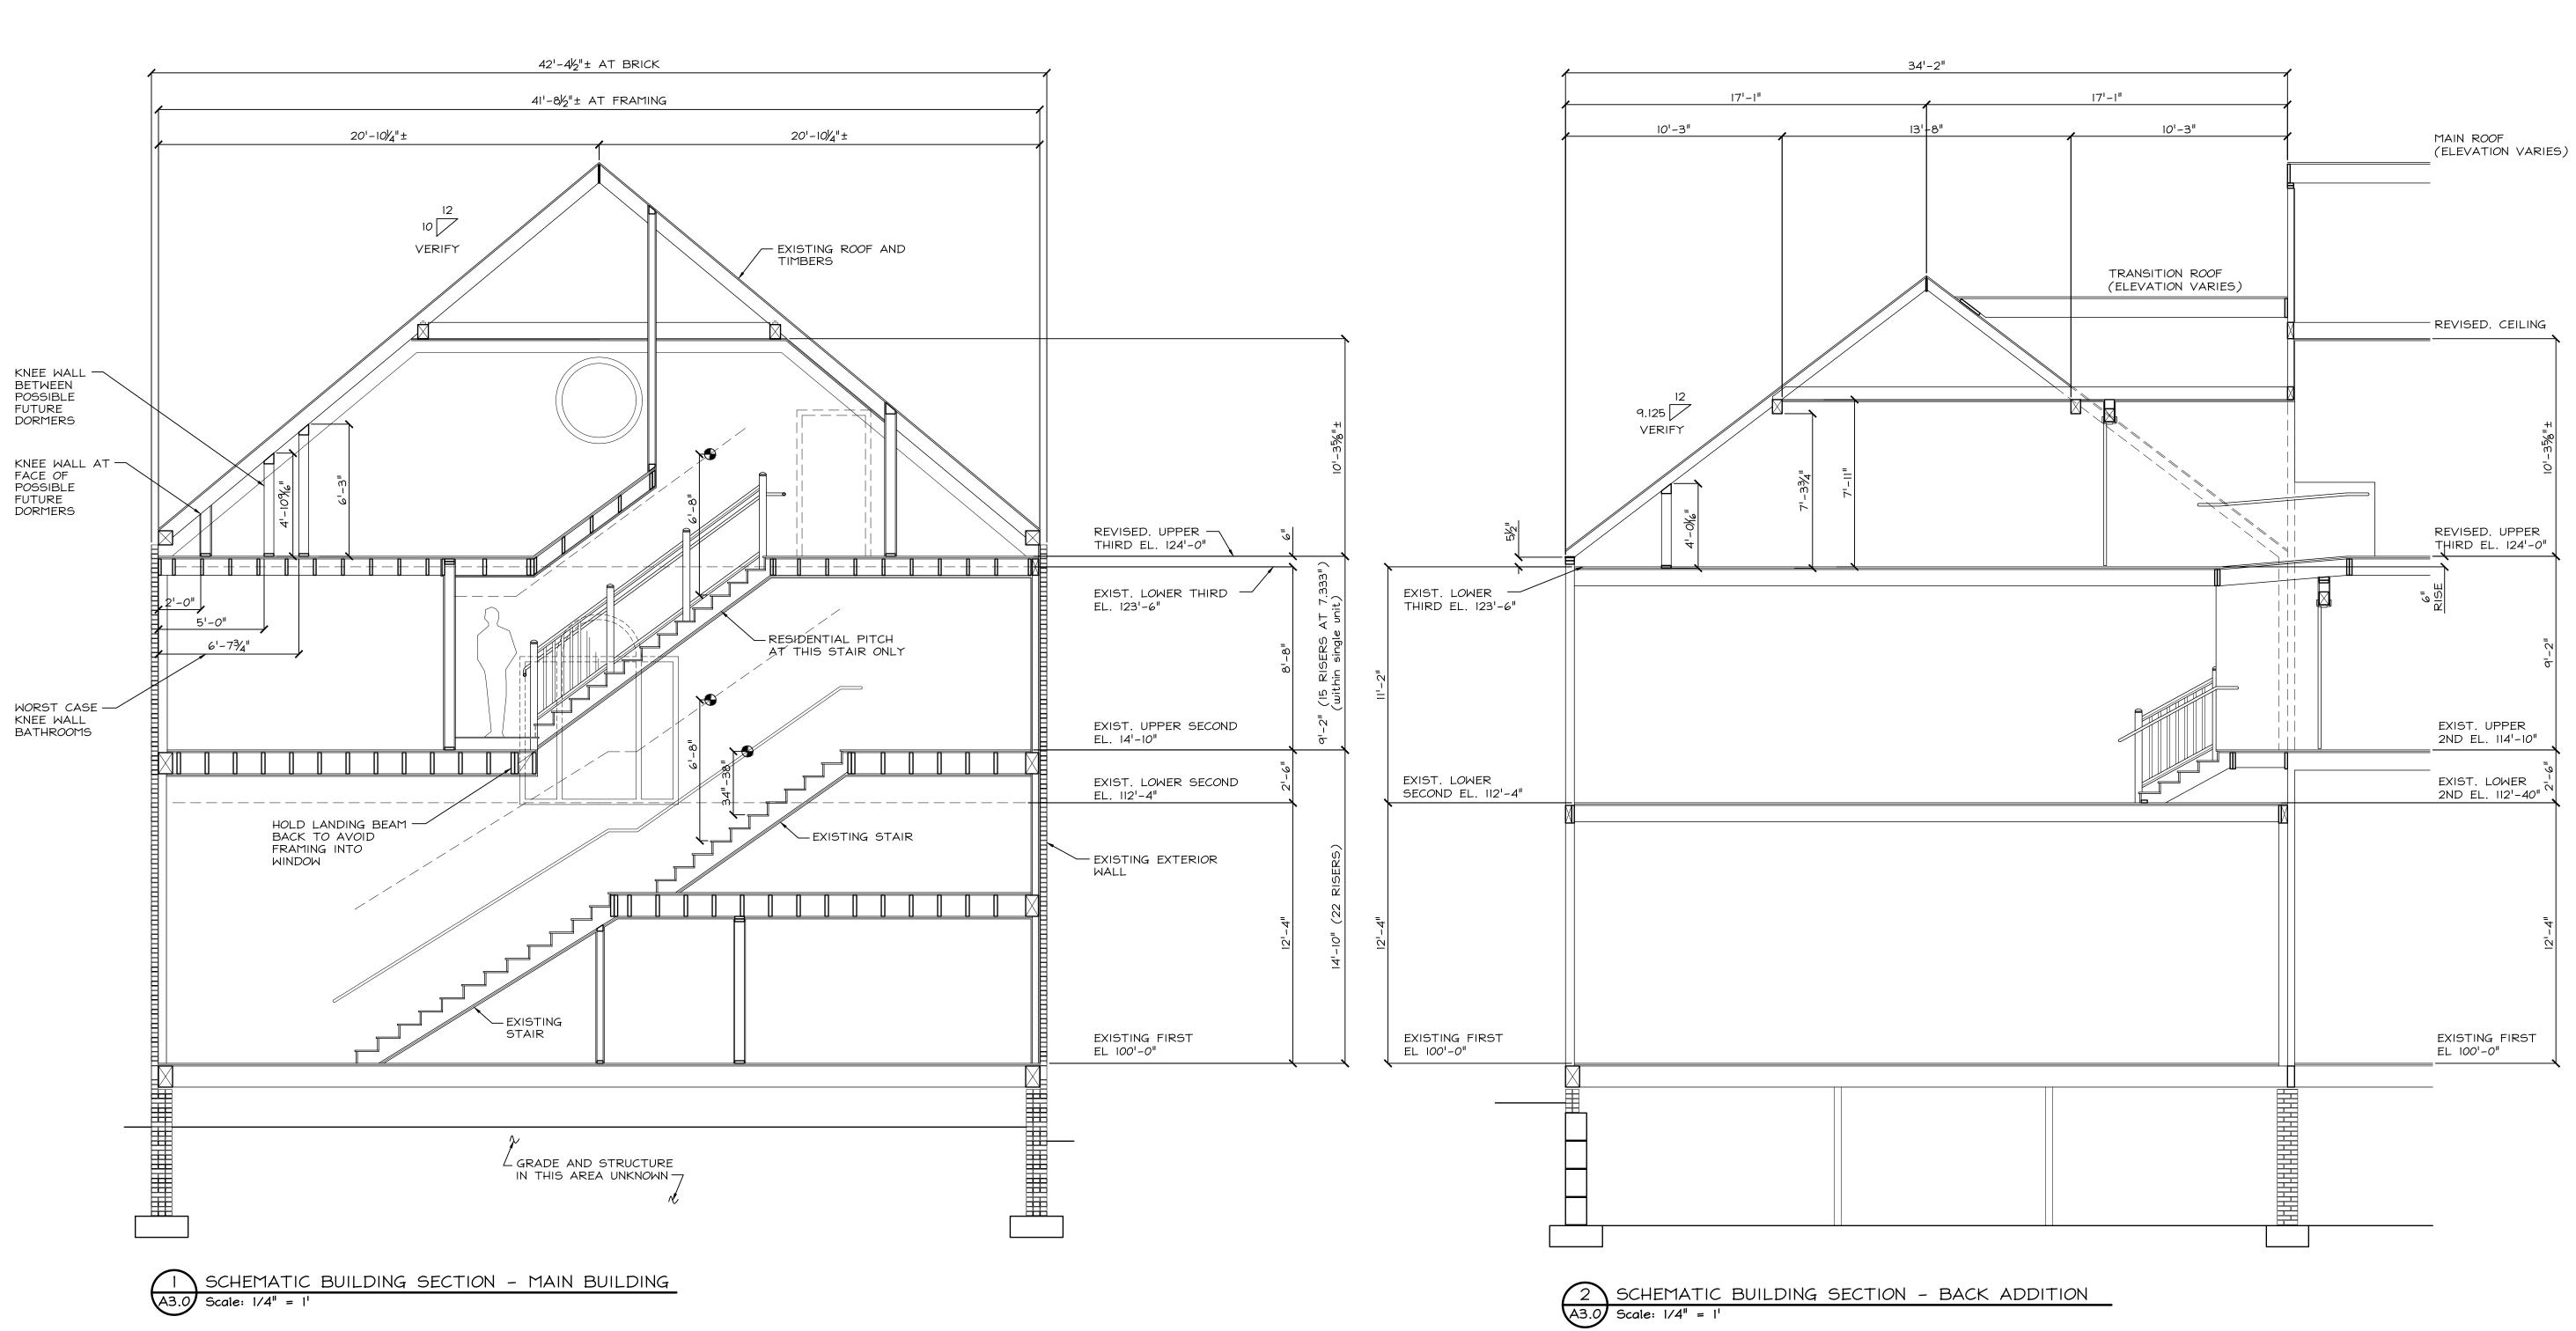

#### V. WORK SESSIONS (NEW BUSINESS)

1. Work Session requested by **15 Middle Street Real Estate Holding Co., LLC, owner,** for property located at **15 Middle Street**, wherein permission is requested to allow renovations to an existing structure (new siding and trash enclosure) as per plans on file in the Planning Department. Said property is shown on Assessor Map 126 as Lot 12 and lies within the Character District 4 (CD4), Downtown Overlay, and Historic Districts.

# WORK SESSIONS – NEW BUSINESS:

- 4. 15 Middle Street (LUHD-133) (Patio Roof)

E. 165 Court St. (LUHD-109) (Storefront System) 105 Chapel St. (LUHD-117) (Connector Addition)

1. 379 New Castle Ave. (LU-20-56) (2nd Story Addition) 2. 241 South St. (LUHD-124) (Garage and Porch) 3. 138 Maplewood Ave. (LU-20-71) (2<sup>nd</sup> story addition)