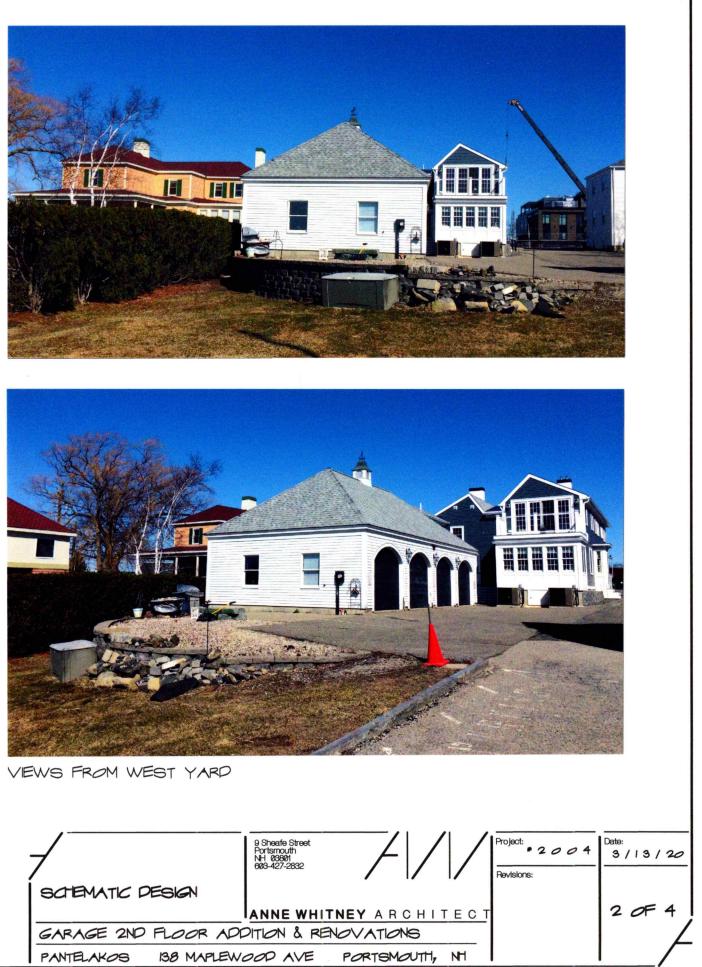

C. Work Session requested by **Donna P. Pantelakos Revocable Trust, G.T. and D.P. Pantelakos Trustees, owners,** for property located at **138 Maplewood Avenue,** wherein permission is requested to allow new construction to an existing structure (add 2<sup>nd</sup> story addition over existing garage) as per plans on file in the Planning Department. Said property is shown on Assessor Map 124 as Lot 6 and lies within the Character District 4-L1 (CD4-L1) and Historic Districts. (*This item was postponed at the April 15, 2020 meeting to the May 20, 2020 meeting.* 

# WORK SESSIONS – NEW BUSINESS:

- 4. 15 Middle Street (LUHD-133) (Patio Roof)

E. 165 Court St. (LUHD-109) (Storefront System) 105 Chapel St. (LUHD-117) (Connector Addition)

1. 379 New Castle Ave. (LU-20-56) (2nd Story Addition) 2. 241 South St. (LUHD-124) (Garage and Porch) 3. 138 Maplewood Ave. (LU-20-71) (2<sup>nd</sup> story addition)