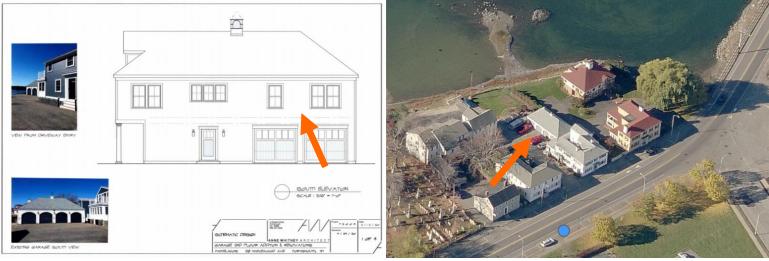

#### **50 AUSTIN STREET CERTIFICATE OF APPROVAL** PUBLIC HEARING #1 (LU-20-102)

| A. Property Information - General:                                                                |                              |                           |  |  |  |
|---------------------------------------------------------------------------------------------------|------------------------------|---------------------------|--|--|--|
| Existing Conditions:                                                                              |                              |                           |  |  |  |
| <ul> <li>Žoning District: <u>GRC</u></li> <li>Land Use: <u>Single-Family</u></li> </ul>           |                              |                           |  |  |  |
| • Land Area: 6,100 SF +/-                                                                         |                              |                           |  |  |  |
| <ul> <li>Estimated Age of Structure: <u>c.</u></li> </ul>                                         | <u>.1810</u>                 |                           |  |  |  |
| <ul> <li>Building Style: <u>Federal</u></li> <li>Number of Stories: 3.0</li> </ul>                |                              |                           |  |  |  |
| <ul> <li>Number of Stories: <u>3.0</u></li> <li>Historical Significance: Contrib</li> </ul>       | outina                       |                           |  |  |  |
| <ul> <li>Historical Significance: <u>Contrik</u></li> <li>Public View of Proposed Work</li> </ul> | : <u>Limited view from</u>   | <u>Middle Street.</u>     |  |  |  |
| <ul> <li>Unique Features: NA.</li> </ul>                                                          |                              |                           |  |  |  |
| Neighborhood Association: <u>C</u>                                                                |                              |                           |  |  |  |
| <b>B. Proposed Work:</b> To add an enclose                                                        | <u>sed porch on the re</u>   | <u>ear elevation.</u>     |  |  |  |
| C. Other Permits Required:                                                                        |                              |                           |  |  |  |
| Board of Adjustment                                                                               | Planning Board               | City Council              |  |  |  |
| D. Lot Location:                                                                                  |                              |                           |  |  |  |
| Terminal Vista                                                                                    | Gateway                      | Mid-Block                 |  |  |  |
| Intersection / Corner Lot                                                                         | 🗌 Rear Lot                   |                           |  |  |  |
| E. Existing Building to be Altered/ Dem                                                           | olished:                     |                           |  |  |  |
| Principal                                                                                         |                              | Significant Demolition    |  |  |  |
| F. Sensitivity of Neighborhood Context:                                                           |                              |                           |  |  |  |
| 🗌 Highly Sensitive 🗹 Sensi                                                                        | tive 🗌 Low Sensitivit        | y 🗌 "Back-of-House"       |  |  |  |
| G. Design Approach (for Major Project                                                             | <u>'s):</u>                  |                           |  |  |  |
| $\Box$ Literal Replication (i.e. 6-16 G                                                           | Congress, Jardinière Buildiı | ng, 10 Pleasant Street)   |  |  |  |
| Invention within a Style (i.e., Porter Street Townhouses, 100 Market Street)                      |                              |                           |  |  |  |
| Abstract Reference (i.e. Portwalk, 51 Islington, 55 Congress Street)                              |                              |                           |  |  |  |
| 🗌 Intentional Opposition (i.e.                                                                    | McIntyre Building, Citizen   | 's Bank, Coldwell Banker) |  |  |  |
| H. Project Type:                                                                                  |                              |                           |  |  |  |
| Consent Agenda (i.e. very                                                                         | small alterations, add       | ditions or expansions)    |  |  |  |
| Minor Project (i.e. small al                                                                      |                              |                           |  |  |  |

#### L. Proposed Design, 3d Massing View and Aerial View:

Ariel View

• This contributing historic structure is located along Austin Street and is surrounded with many other 2.5-3 story wood-sided and brick buildings. Most buildings in the surrounding context have

• Due to the meeting delays this project has been posted as a Work Session/ Public Hearing. • The work proposed by the applicant is located along the rear elevation of the structure. The enclosed porch design has raised wood panels and is proposed to have a standing seam roof