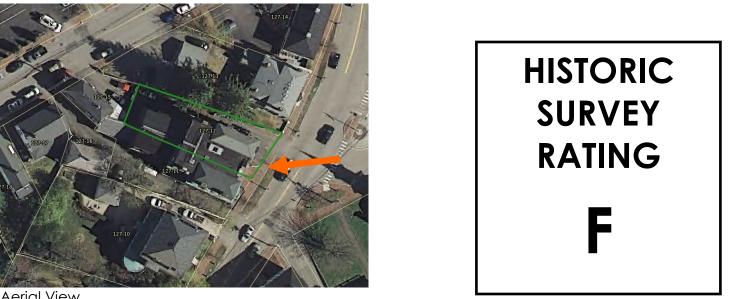

#### L. Proposed Design, 3d Massing View and Aerial View:

Ariel View

• This contributing historic structure is located along Austin Street and is surrounded with many other 2.5-3 story wood-sided and brick buildings. Most buildings in the surrounding context have