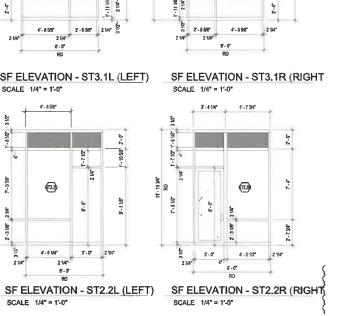

#### II. CERTIFICATE OF APPROVAL- EXTENSION

1. Petition of **Joseph J. & Jennifer Almeida, owners,** for property located at **103 High Street,** wherein a 1-year extension of the Certificate of Approval granted by the Historic District Commission on June 05, 2019 is requested, to allow new construction and exterior renovations to an existing structure (modify front elevation by adding store-front, landing, and stairs) as per plans on file in the Planning Department. Said property is shown on Assessor Map 118 as Lot 22 and lies within the Character District 4-L2 (CD4-L2), Downtown Overlay, and Historic Districts.