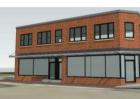

#### L. Proposed Design, 3d Massing View and Aerial View:

Ariel View

• This contributing historic structure is located along Austin Street and is surrounded with many other 2.5-3 story wood-sided and brick buildings. Most buildings in the surrounding context have

• Due to the meeting delays this project has been posted as a Work Session/ Public Hearing. • The work proposed by the applicant is located along the rear elevation of the structure. The enclosed porch design has raised wood panels and is proposed to have a standing seam roof