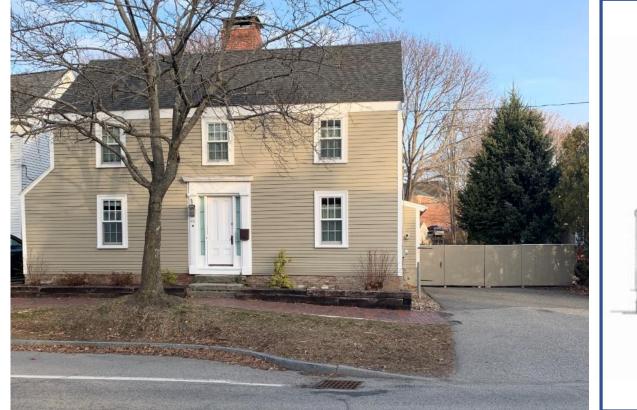

#### IV. WORK SESSIONS (OLD BUSINESS)

A. Work Session requested by **3A Trust, Guy D. and Elizabeth R. Spiers Trustees, owners,** for property located at **241 South Street,** wherein permission is requested to allow new construction to an existing structure (remove rear porch and replace with new attached garage and porch) as per plans on file in the Planning Department. Said property is shown on Assessor Map 111 as Lot 36 and lies within the General Residence B (GRB) and Historic Districts. (*This item was postponed at the April 15, 2020 meeting to the May 13, 2020 meeting.*)