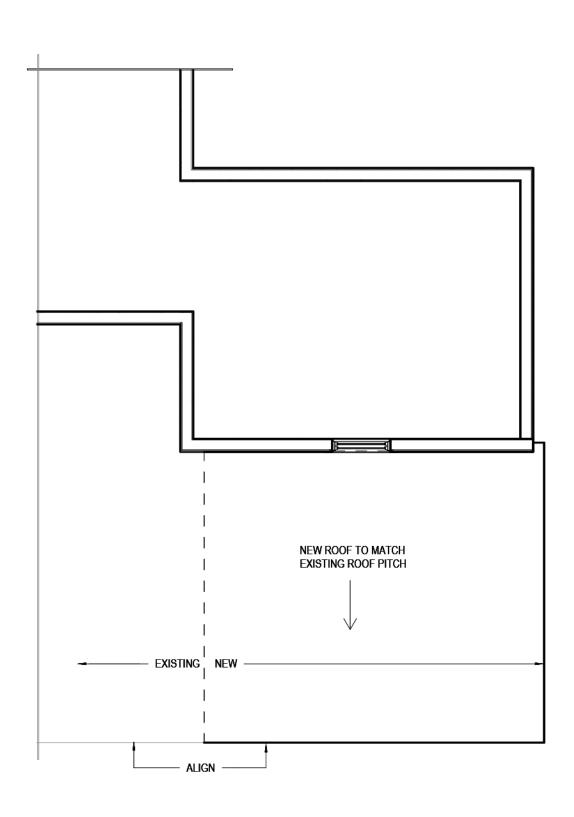

#### III. PUBLIC HEARINGS (NEW BUSINESS)

1. Petition of **Patrick Beat and Egle Maksimaviciute Diggelmann, owners,** for property located at **137 New Castle Avenue,** wherein permission is requested to allow new construction

to an existing structure (add roof over existing rear patio) as per plans on file in the Planning Department. Said property is shown on Assessor Map 101 as Lot 55 and lies within the General Residence B (GRB) and Historic Districts.