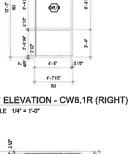

#### L. Proposed Design, 3d Massing View and Aerial View:

Ariel View

• This contributing historic structure is located along Austin Street and is surrounded with many other 2.5-3 story wood-sided and brick buildings. Most buildings in the surrounding context have

• Due to the meeting delays this project has been posted as a Work Session/ Public Hearing. • The work proposed by the applicant is located along the rear elevation of the structure. The enclosed porch design has raised wood panels and is proposed to have a standing seam roof