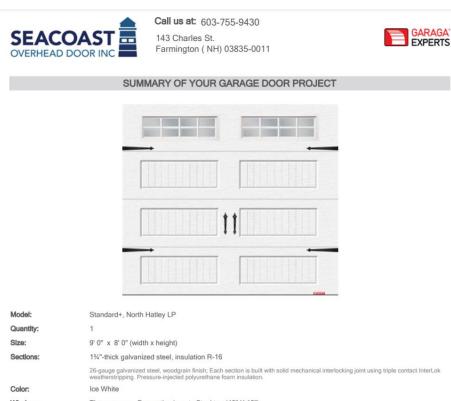

#### **50 AUSTIN STREET CERTIFICATE OF APPROVAL** PUBLIC HEARING #1 (LU-20-102)

| A. Property Information - General:                                                                |                              |                           |  |  |  |
|---------------------------------------------------------------------------------------------------|------------------------------|---------------------------|--|--|--|
| Existing Conditions:                                                                              |                              |                           |  |  |  |
| <ul> <li>Žoning District: <u>GRC</u></li> <li>Land Use: <u>Single-Family</u></li> </ul>           |                              |                           |  |  |  |
| • Land Area: 6,100 SF +/-                                                                         |                              |                           |  |  |  |
| <ul> <li>Estimated Age of Structure: <u>c.</u></li> </ul>                                         | <u>.1810</u>                 |                           |  |  |  |
| <ul> <li>Building Style: <u>Federal</u></li> <li>Number of Stories: 3.0</li> </ul>                |                              |                           |  |  |  |
| <ul> <li>Number of Stories: <u>3.0</u></li> <li>Historical Significance: Contrib</li> </ul>       | outina                       |                           |  |  |  |
| <ul> <li>Historical Significance: <u>Contrik</u></li> <li>Public View of Proposed Work</li> </ul> | : <u>Limited view from</u>   | <u>Middle Street.</u>     |  |  |  |
| <ul> <li>Unique Features: NA.</li> </ul>                                                          |                              |                           |  |  |  |
| Neighborhood Association: <u>C</u>                                                                |                              |                           |  |  |  |
| <b>B. Proposed Work:</b> To add an enclose                                                        | <u>sed porch on the re</u>   | <u>ear elevation.</u>     |  |  |  |
| C. Other Permits Required:                                                                        |                              |                           |  |  |  |
| Board of Adjustment                                                                               | Planning Board               | City Council              |  |  |  |
| D. Lot Location:                                                                                  |                              |                           |  |  |  |
| Terminal Vista                                                                                    | Gateway                      | Mid-Block                 |  |  |  |
| Intersection / Corner Lot                                                                         | 🗌 Rear Lot                   |                           |  |  |  |
| E. Existing Building to be Altered/ Dem                                                           | olished:                     |                           |  |  |  |
| Principal                                                                                         |                              | Significant Demolition    |  |  |  |
| F. Sensitivity of Neighborhood Context:                                                           |                              |                           |  |  |  |
| 🗌 Highly Sensitive 🗹 Sensi                                                                        | tive 🗌 Low Sensitivit        | y 🗌 "Back-of-House"       |  |  |  |
| G. Design Approach (for Major Project                                                             | <u>'s):</u>                  |                           |  |  |  |
| $\Box$ Literal Replication (i.e. 6-16 G                                                           | Congress, Jardinière Buildiı | ng, 10 Pleasant Street)   |  |  |  |
| Invention within a Style (i.e., Porter Street Townhouses, 100 Market Street)                      |                              |                           |  |  |  |
| Abstract Reference (i.e. Portwalk, 51 Islington, 55 Congress Street)                              |                              |                           |  |  |  |
| 🗌 Intentional Opposition (i.e.                                                                    | McIntyre Building, Citizen   | 's Bank, Coldwell Banker) |  |  |  |
| H. Project Type:                                                                                  |                              |                           |  |  |  |
| Consent Agenda (i.e. very                                                                         | small alterations, add       | ditions or expansions)    |  |  |  |
| Minor Project (i.e. small al                                                                      |                              |                           |  |  |  |

#### L. Proposed Design, 3d Massing View and Aerial View:

Ariel View

• This contributing historic structure is located along Austin Street and is surrounded with many other 2.5-3 story wood-sided and brick buildings. Most buildings in the surrounding context have

• Due to the meeting delays this project has been posted as a Work Session/ Public Hearing. • The work proposed by the applicant is located along the rear elevation of the structure. The enclosed porch design has raised wood panels and is proposed to have a standing seam roof