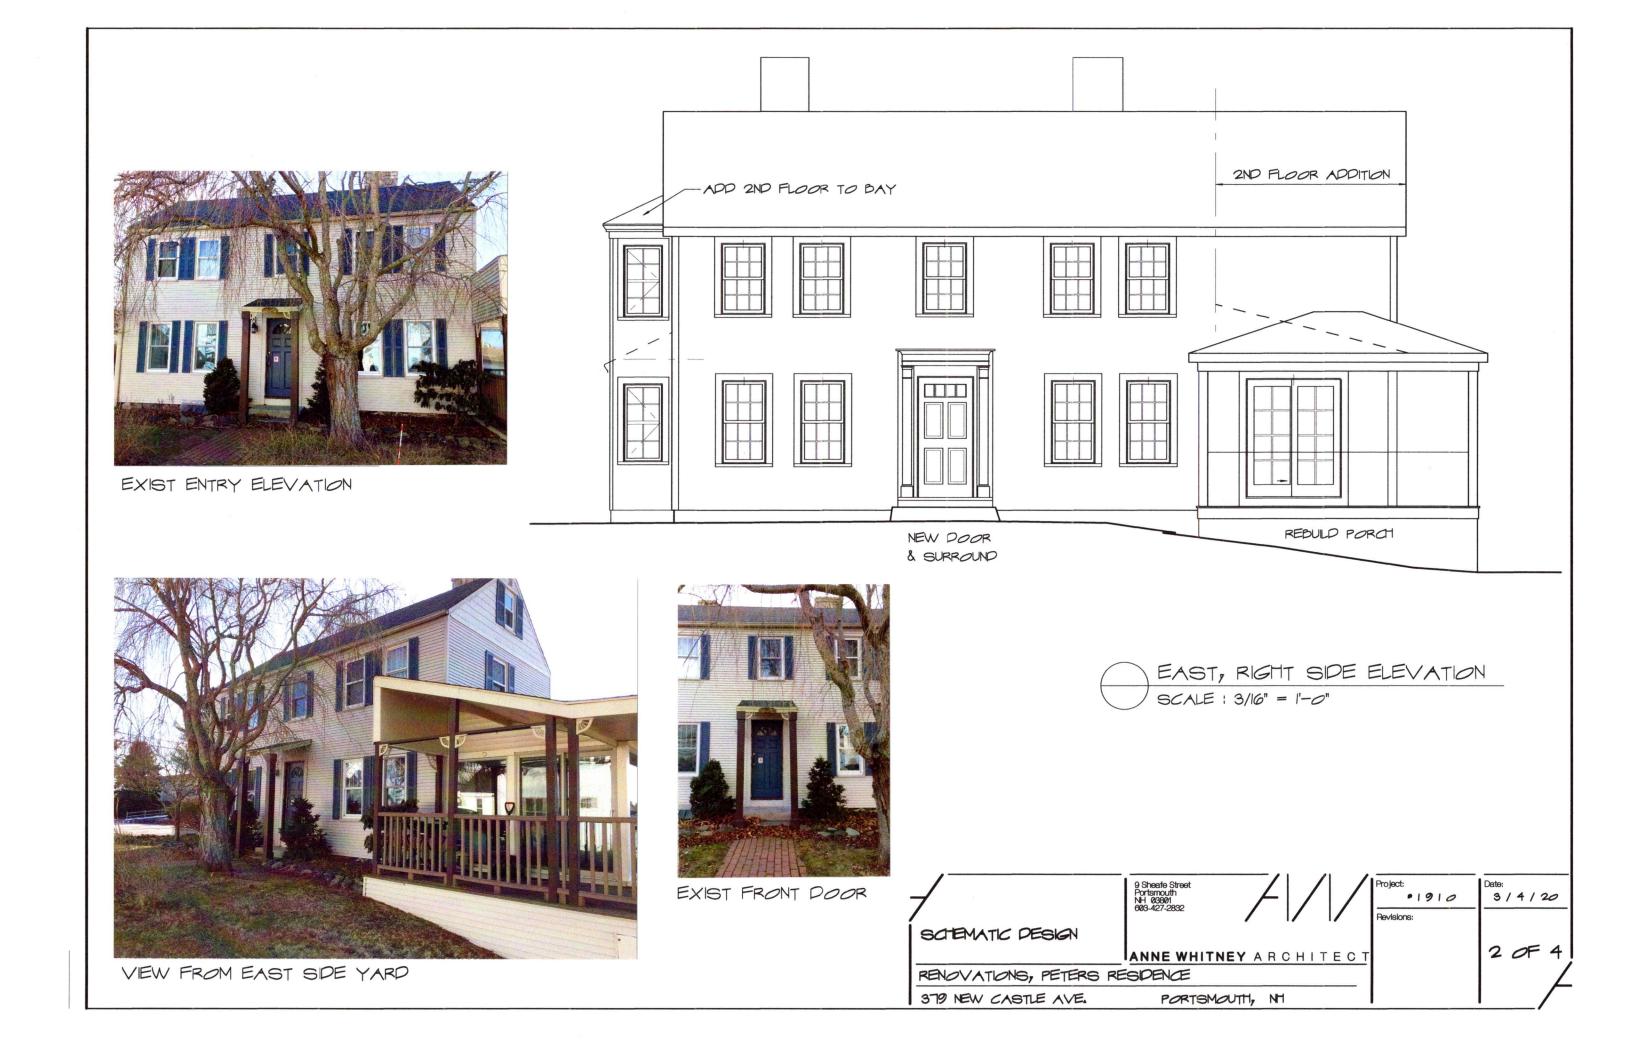

B. Work Session requested by **Todd and Jan Peters, owners,** for property located at **379 New Castle Avenue,** wherein permission is requested to allow new construction to an existing structure (construct 2<sup>nd</sup> story additions) and exterior renovations (rebuild existing chimneys) as per plans on file in the Planning Department. Said property is shown on Assessor Map 207 as Lot 4 and lies within the Single Residence B (SRB) and Historic Districts. (*This item was postponed at the April 15, 2020 meeting to the May 20, 2020 meeting.*)