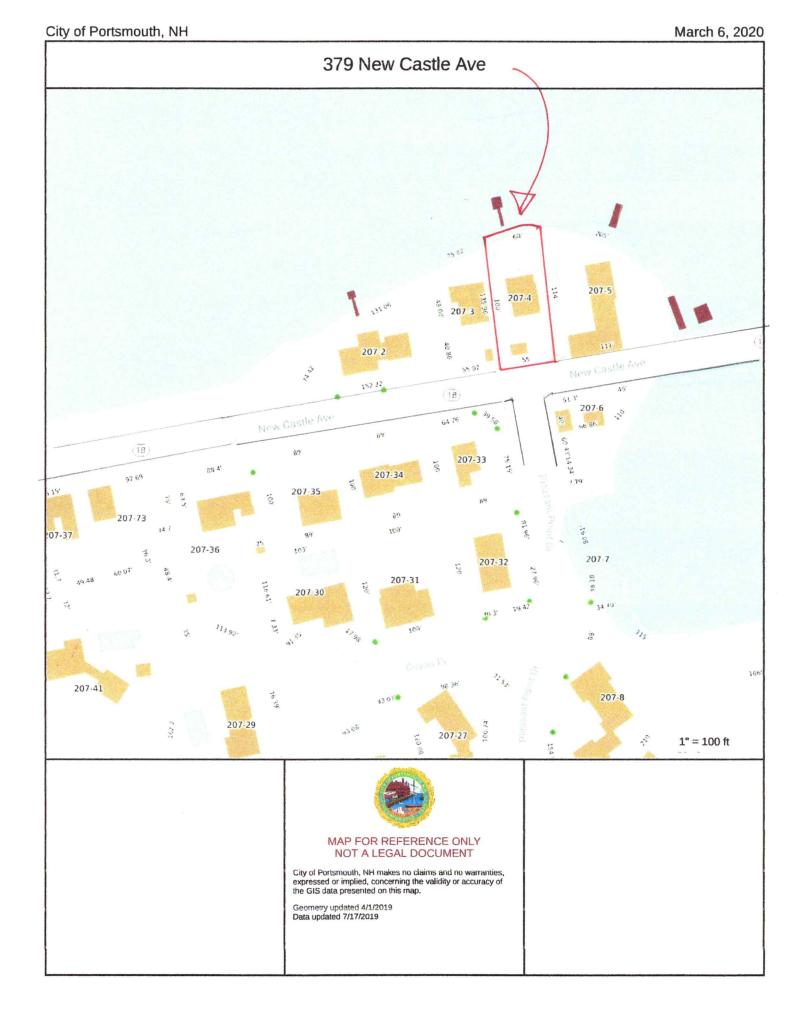

B. Work Session requested by **Todd and Jan Peters, owners,** for property located at **379 New Castle Avenue,** wherein permission is requested to allow new construction to an existing structure (construct 2<sup>nd</sup> story additions) and exterior renovations (rebuild existing chimneys) as per plans on file in the Planning Department. Said property is shown on Assessor Map 207 as Lot 4 and lies within the Single Residence B (SRB) and Historic Districts. (*This item was postponed at the April 15, 2020 meeting to the May 20, 2020 meeting.*)