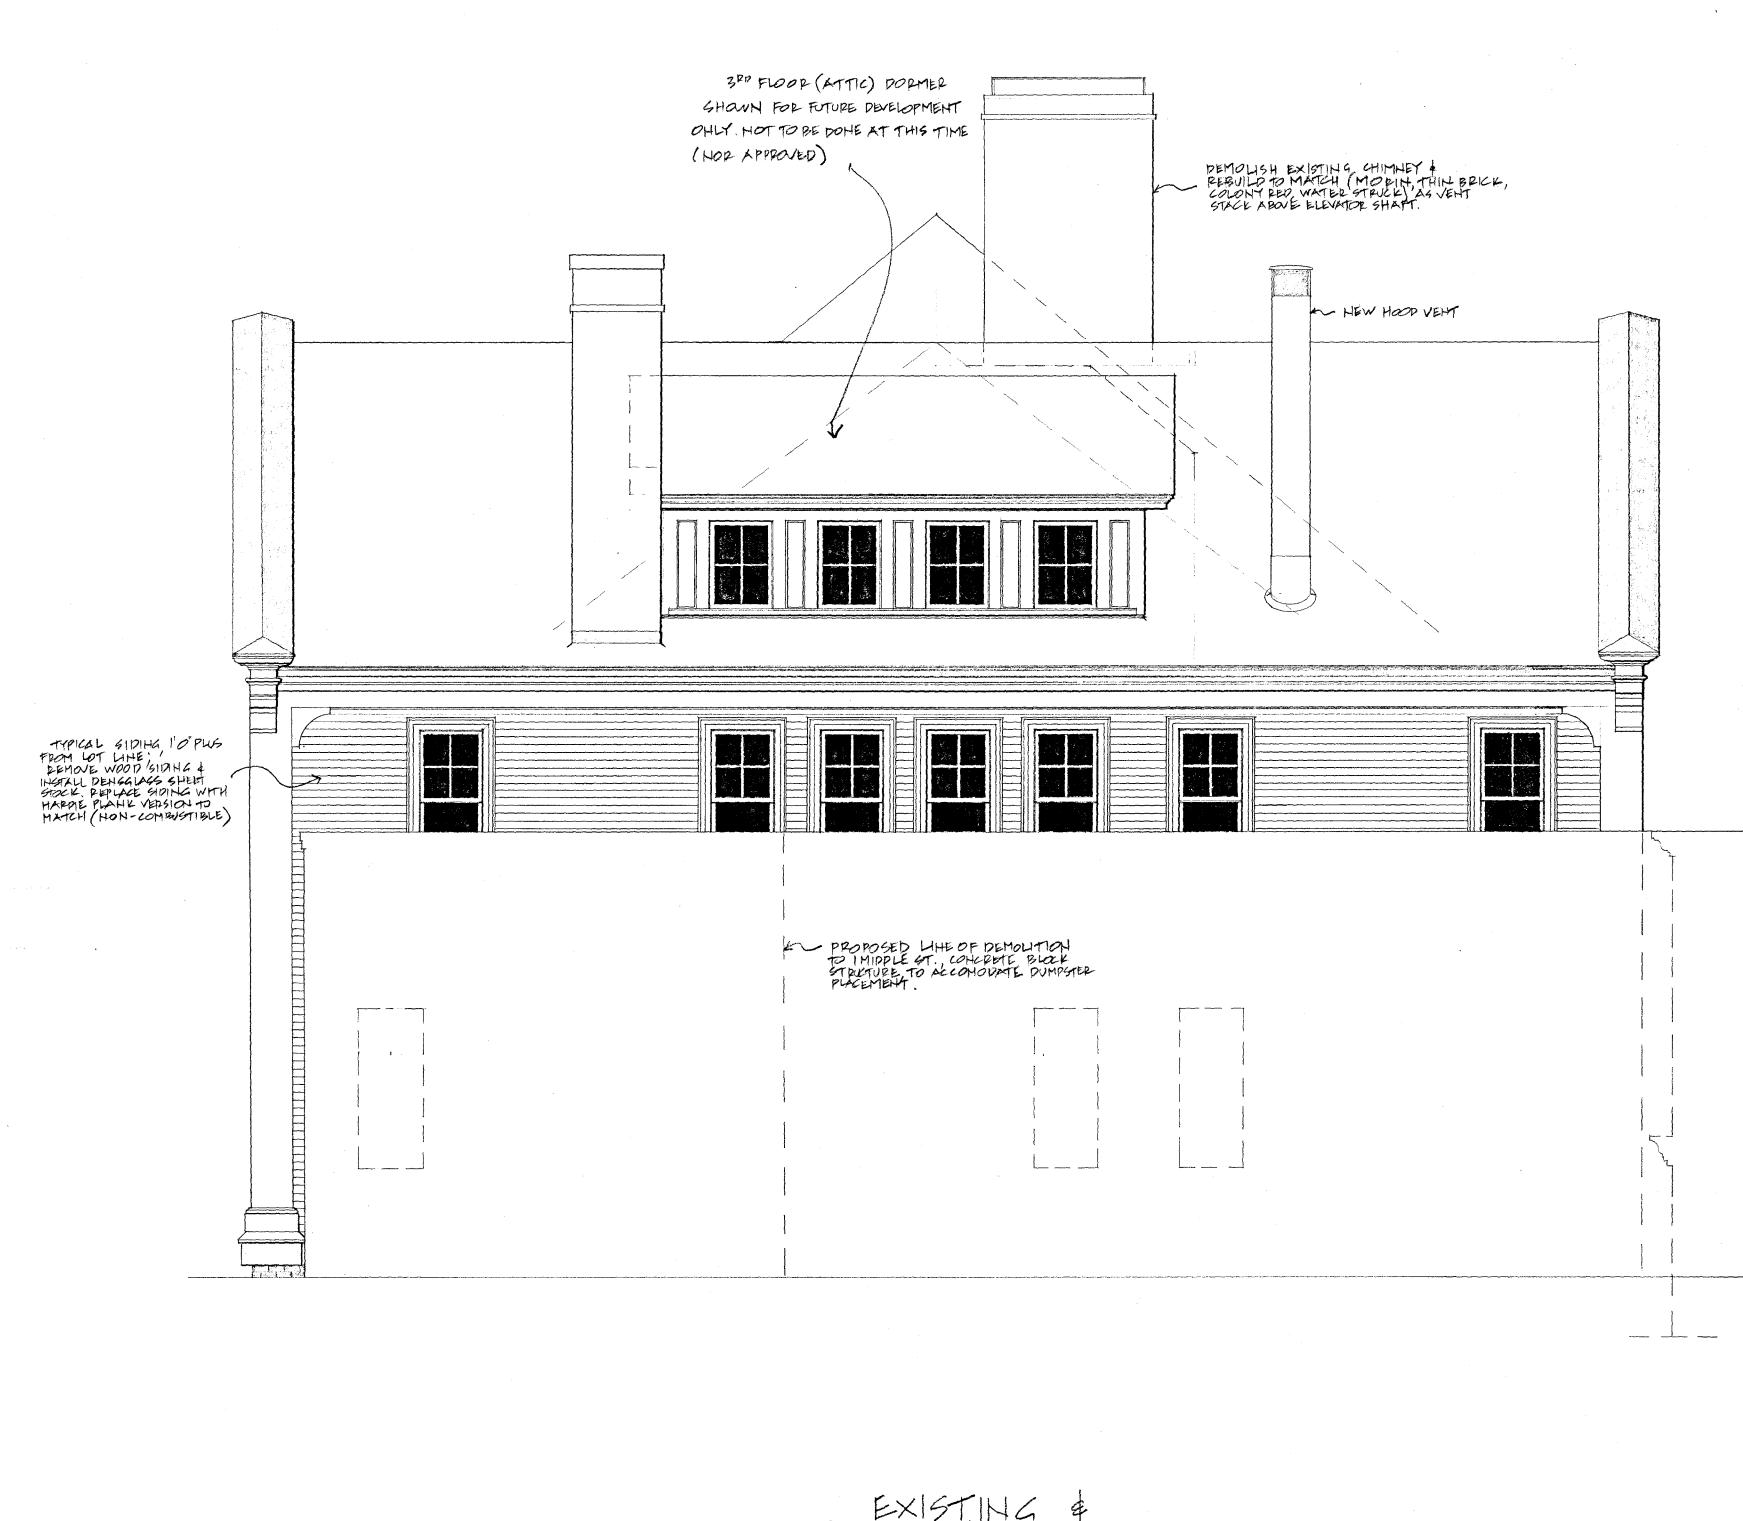

#### V. WORK SESSIONS (NEW BUSINESS)

1. Work Session requested by **15 Middle Street Real Estate Holding Co., LLC, owner,** for property located at **15 Middle Street**, wherein permission is requested to allow renovations to an existing structure (new siding and trash enclosure) as per plans on file in the Planning Department. Said property is shown on Assessor Map 126 as Lot 12 and lies within the Character District 4 (CD4), Downtown Overlay, and Historic Districts.

# WORK SESSIONS – NEW BUSINESS:

- 4. 15 Middle Street (LUHD-133) (Patio Roof)

E. 165 Court St. (LUHD-109) (Storefront System) 105 Chapel St. (LUHD-117) (Connector Addition)

1. 379 New Castle Ave. (LU-20-56) (2nd Story Addition) 2. 241 South St. (LUHD-124) (Garage and Porch) 3. 138 Maplewood Ave. (LU-20-71) (2<sup>nd</sup> story addition)