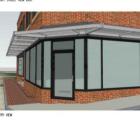

#### L. Proposed Design, 3d Massing View and Aerial View:

Ariel View

• This contributing historic structure is located along Austin Street and is surrounded with many other 2.5-3 story wood-sided and brick buildings. Most buildings in the surrounding context have

• Due to the meeting delays this project has been posted as a Work Session/ Public Hearing. • The work proposed by the applicant is located along the rear elevation of the structure. The enclosed porch design has raised wood panels and is proposed to have a standing seam roof