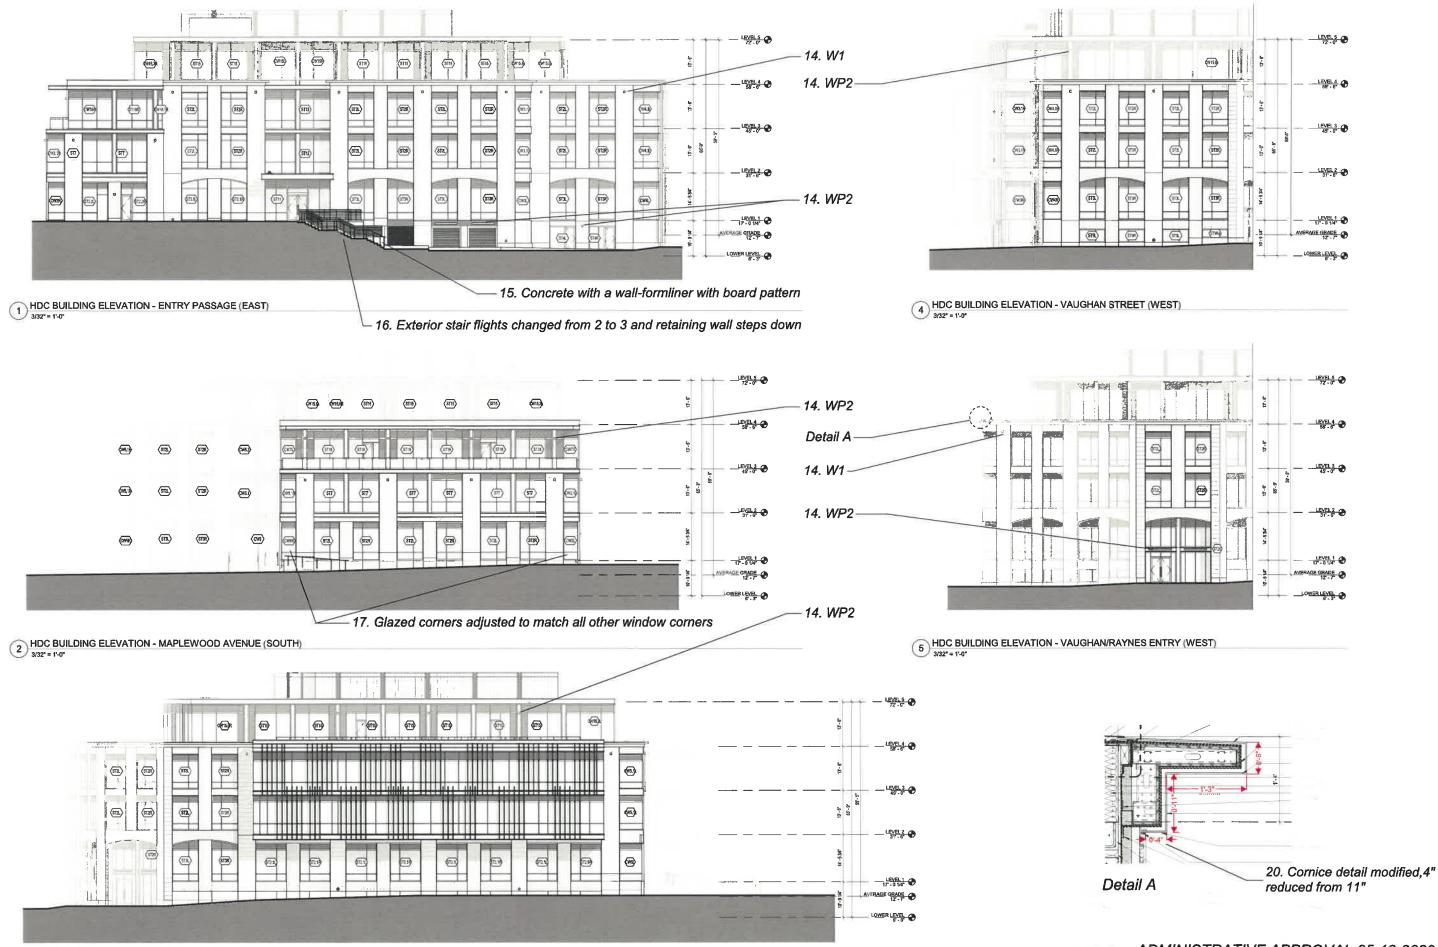

#### I. ADMINISTRATIVE APPROVALS

1. 73 Daniel Street (*this item was continued at the May 13, 2020 meeting to the May 20, 2020 meeting.*)

2. 250 Market Street

3. 111 Maplewood Avenue