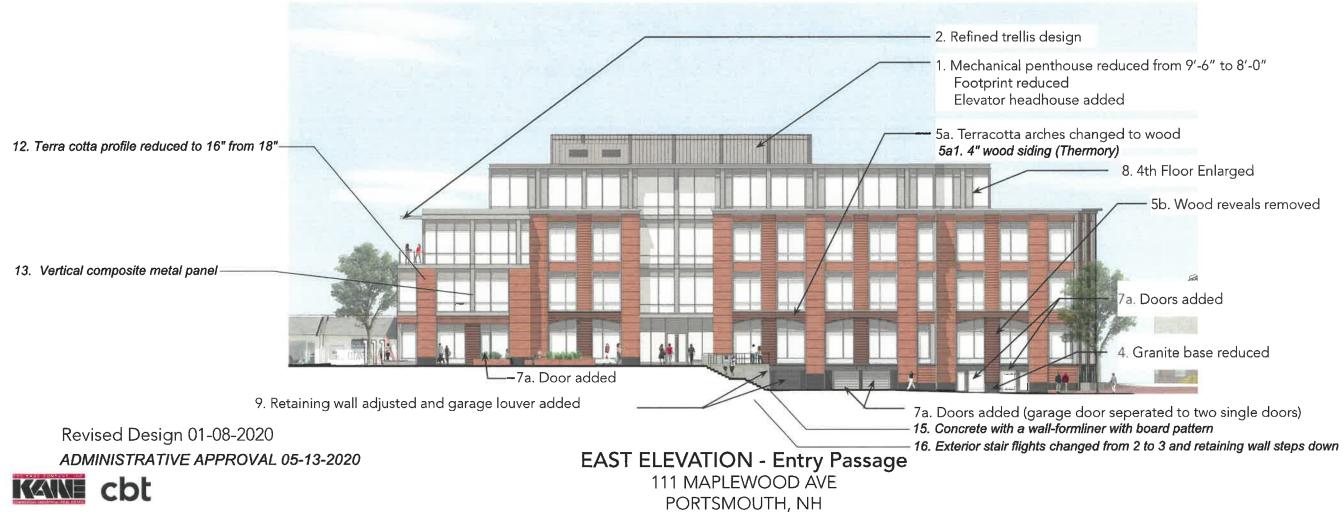

#### I. ADMINISTRATIVE APPROVALS

1. 73 Daniel Street (*this item was continued at the May 13, 2020 meeting to the May 20, 2020 meeting.*)

2. 250 Market Street

3. 111 Maplewood Avenue