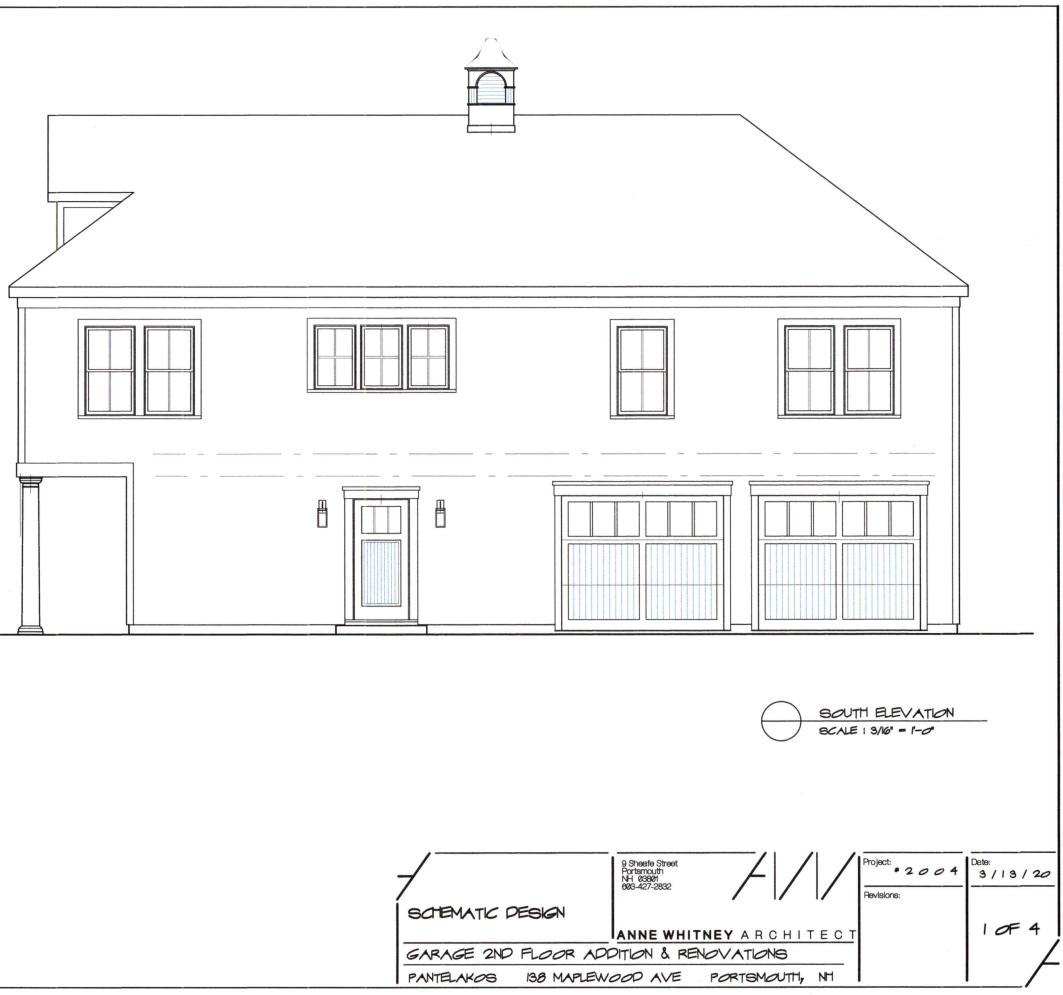

C. Work Session requested by **Donna P. Pantelakos Revocable Trust, G.T. and D.P. Pantelakos Trustees, owners,** for property located at **138 Maplewood Avenue,** wherein permission is requested to allow new construction to an existing structure (add 2<sup>nd</sup> story addition over existing garage) as per plans on file in the Planning Department. Said property is shown on Assessor Map 124 as Lot 6 and lies within the Character District 4-L1 (CD4-L1) and Historic Districts. (*This item was postponed at the April 15, 2020 meeting to the May 20, 2020 meeting.* 