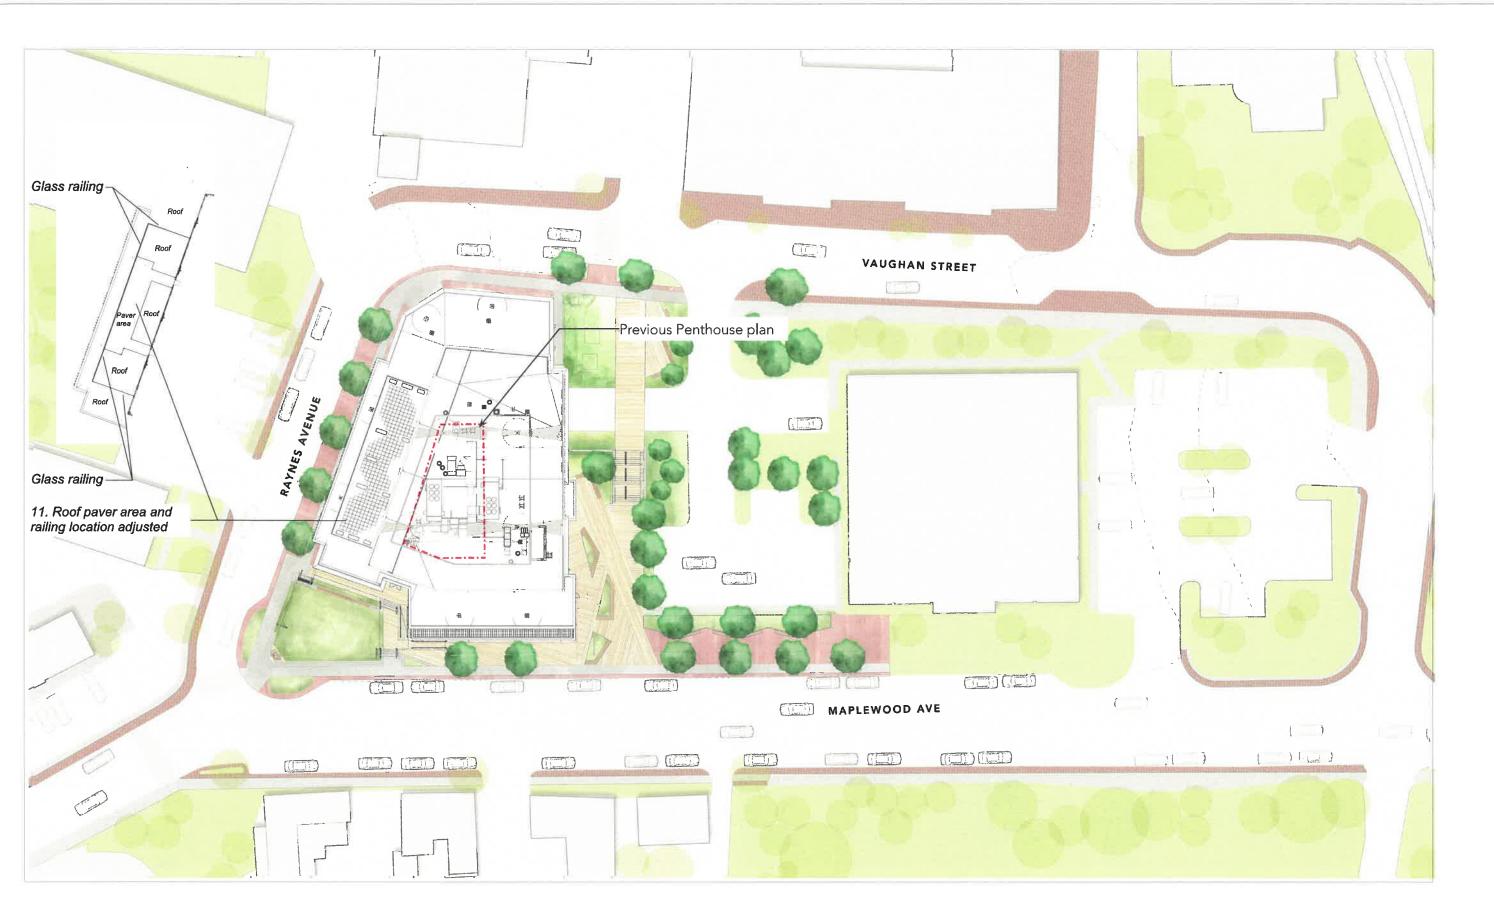

# WORK SESSIONS - OLD BUSINESS

- A. 299 Vaughan St. (LU-19-101) (5-Story Hotel)
- B. 125 BOW St. (LUHD-112) (Roof and Siding)