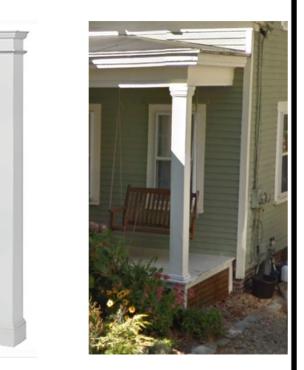

#### III. PUBLIC HEARINGS (NEW BUSINESS)

1. Petition of **Patrick Beat and Egle Maksimaviciute Diggelmann, owners,** for property located at **137 New Castle Avenue,** wherein permission is requested to allow new construction

to an existing structure (add roof over existing rear patio) as per plans on file in the Planning Department. Said property is shown on Assessor Map 101 as Lot 55 and lies within the General Residence B (GRB) and Historic Districts.