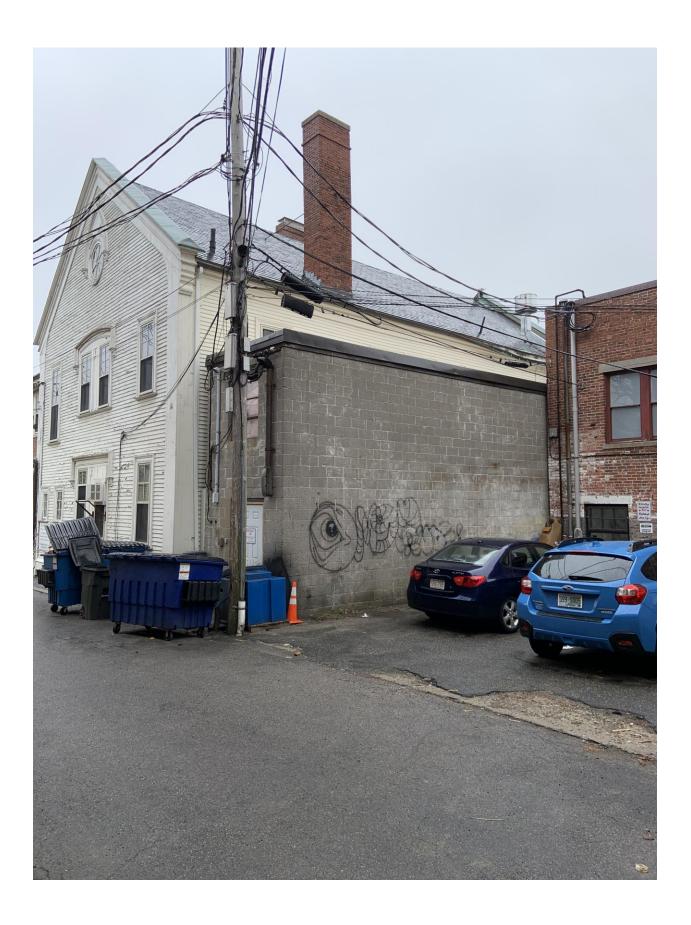

#### V. WORK SESSIONS (NEW BUSINESS)

1. Work Session requested by **15 Middle Street Real Estate Holding Co., LLC, owner,** for property located at **15 Middle Street**, wherein permission is requested to allow renovations to an existing structure (new siding and trash enclosure) as per plans on file in the Planning Department. Said property is shown on Assessor Map 126 as Lot 12 and lies within the Character District 4 (CD4), Downtown Overlay, and Historic Districts.

# WORK SESSIONS – NEW BUSINESS:

- 4. 15 Middle Street (LUHD-133) (Patio Roof)

E. 165 Court St. (LUHD-109) (Storefront System) 105 Chapel St. (LUHD-117) (Connector Addition)

1. 379 New Castle Ave. (LU-20-56) (2nd Story Addition) 2. 241 South St. (LUHD-124) (Garage and Porch) 3. 138 Maplewood Ave. (LU-20-71) (2<sup>nd</sup> story addition)