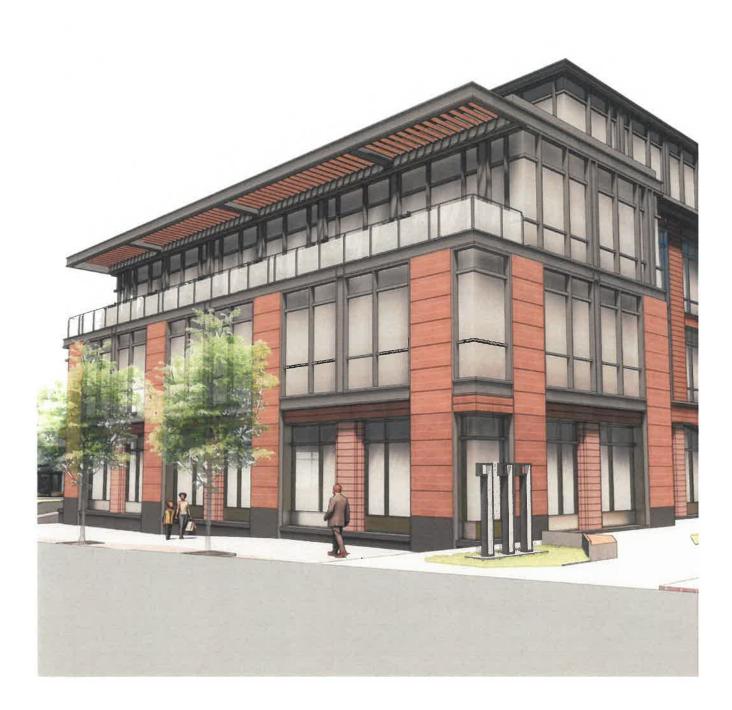

#### L. Proposed Design, 3d Massing View and Aerial View:

Ariel View

• This contributing historic structure is located along Austin Street and is surrounded with many other 2.5-3 story wood-sided and brick buildings. Most buildings in the surrounding context have

• Due to the meeting delays this project has been posted as a Work Session/ Public Hearing. • The work proposed by the applicant is located along the rear elevation of the structure. The enclosed porch design has raised wood panels and is proposed to have a standing seam roof