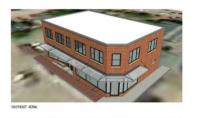

#### L. Proposed Design, 3d Massing View and Aerial View:

Ariel View

• This contributing historic structure is located along Austin Street and is surrounded with many other 2.5-3 story wood-sided and brick buildings. Most buildings in the surrounding context have

• Due to the meeting delays this project has been posted as a Work Session/ Public Hearing. • The work proposed by the applicant is located along the rear elevation of the structure. The enclosed porch design has raised wood panels and is proposed to have a standing seam roof