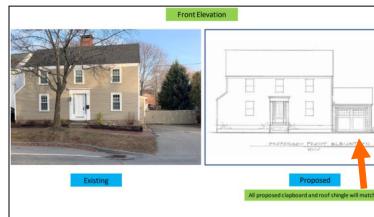

#### L. Proposed Design, 3d Massing View and Aerial View:

Proposed Design and 3D Massing Model Image

Aerial View

surrounded with many other wood and brick, 2-3 story contributing structures with no front yard