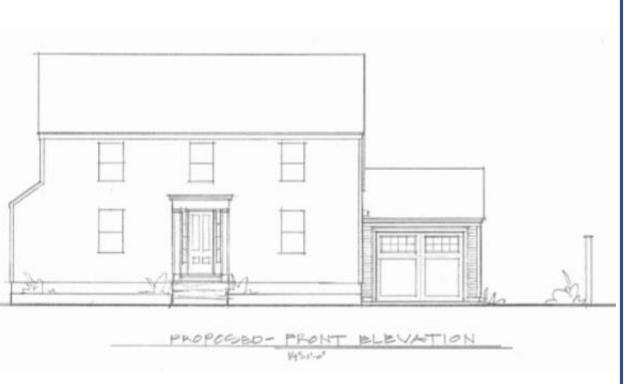

#### IV. WORK SESSIONS (OLD BUSINESS)

A. Work Session requested by **3A Trust, Guy D. and Elizabeth R. Spiers Trustees, owners,** for property located at **241 South Street,** wherein permission is requested to allow new construction to an existing structure (remove rear porch and replace with new attached garage and porch) as per plans on file in the Planning Department. Said property is shown on Assessor Map 111 as Lot 36 and lies within the General Residence B (GRB) and Historic Districts. (*This item was postponed at the April 15, 2020 meeting to the May 13, 2020 meeting.*)