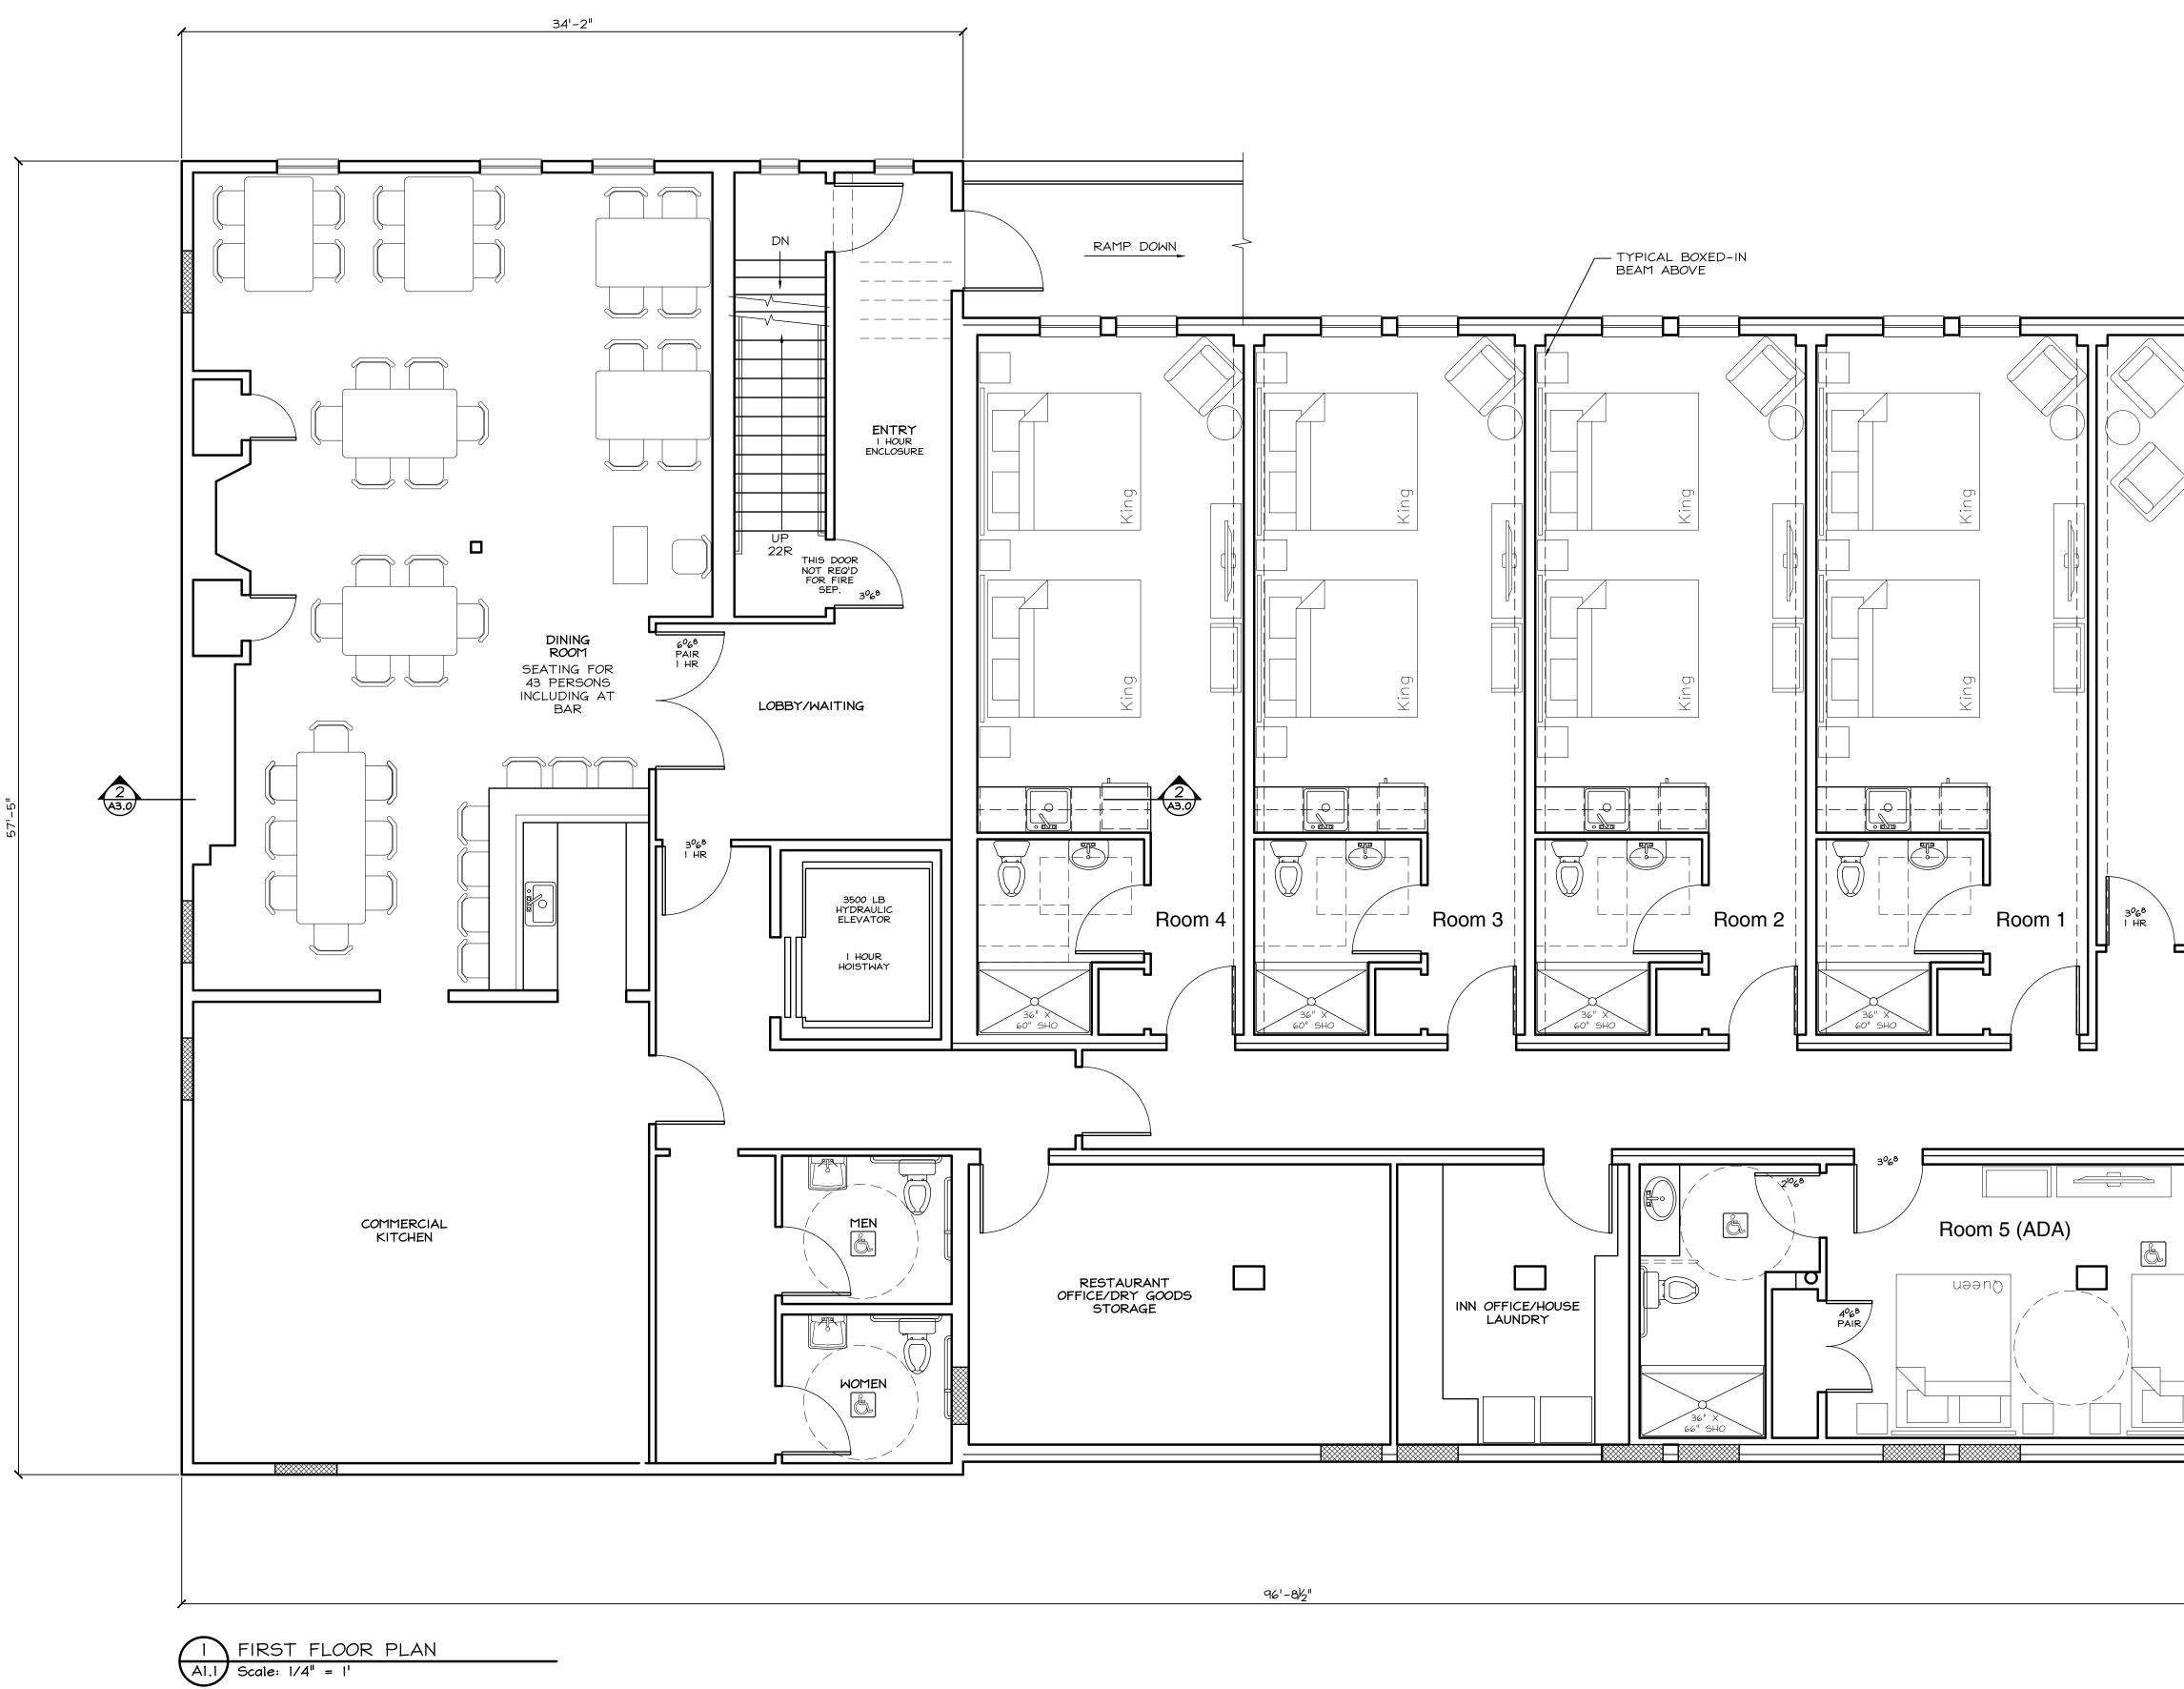

#### V. WORK SESSIONS (NEW BUSINESS)

1. Work Session requested by **15 Middle Street Real Estate Holding Co., LLC, owner,** for property located at **15 Middle Street**, wherein permission is requested to allow renovations to an existing structure (new siding and trash enclosure) as per plans on file in the Planning Department. Said property is shown on Assessor Map 126 as Lot 12 and lies within the Character District 4 (CD4), Downtown Overlay, and Historic Districts.