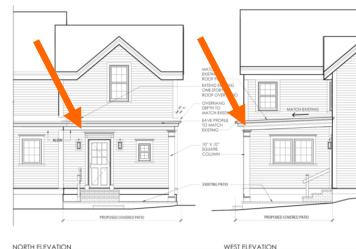

#### L. Proposed Design, 3d Massing View and Aerial View:

Proposed Design and 3D Massing Model Image

Aerial View

surrounded with many other wood and brick, 2-3 story contributing structures with no front yard