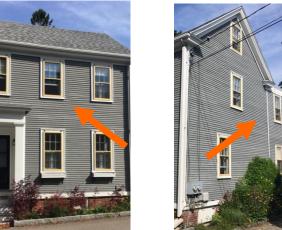

#### 35 HOWARD STREET (LU-20-32) **CERTIFICATE OF APPROVAL PUBLIC HEARING #2**

| Existing Conditions:<br>• Zoning District: <u>GRB</u><br>• Land Use: <u>Two-Family</u><br>• Land Area: <u>3,500 SF +/-</u><br>• Estimated Age of Structure: <u>c.1858</u><br>• Building Style: <u>Colonial</u><br>• Number of Stories: <u>2.5</u><br>• Historical Significance: <u>Contributing</u><br>• Public View of Proposed Work: <u>View from Howard Street</u><br>• Unique Features: <u>NA</u><br>• Neighborhood Association: <u>South End</u> |  |  |  |  |  |
|-------------------------------------------------------------------------------------------------------------------------------------------------------------------------------------------------------------------------------------------------------------------------------------------------------------------------------------------------------------------------------------------------------------------------------------------------------|--|--|--|--|--|
| <b><u>B.</u></b> Proposed Work: To replace 10 existing windows                                                                                                                                                                                                                                                                                                                                                                                        |  |  |  |  |  |
| C. Other Permits Required:         Board of Adjustment       Planning Board       City Council                                                                                                                                                                                                                                                                                                                                                        |  |  |  |  |  |
| D. Lot Location:                                                                                                                                                                                                                                                                                                                                                                                                                                      |  |  |  |  |  |
| 🗌 Terminal Vista 🗌 Gateway 🗹 Mid-Block                                                                                                                                                                                                                                                                                                                                                                                                                |  |  |  |  |  |
| Intersection / Corner Lot Rear Lot                                                                                                                                                                                                                                                                                                                                                                                                                    |  |  |  |  |  |
| E. Existing Building to be Altered/ Demolished:                                                                                                                                                                                                                                                                                                                                                                                                       |  |  |  |  |  |
| Principal 🗌 Accessory 🗌 Significant Demolition                                                                                                                                                                                                                                                                                                                                                                                                        |  |  |  |  |  |
| F. Sensitivity of Neighborhood Context:                                                                                                                                                                                                                                                                                                                                                                                                               |  |  |  |  |  |
| $\Box$ Highly Sensitive $oldsymbol{arDelta}$ Sensitive $\Box$ Low Sensitivity $\Box$ "Back-of-House"                                                                                                                                                                                                                                                                                                                                                  |  |  |  |  |  |
| G. Design Approach (for Major Projects):                                                                                                                                                                                                                                                                                                                                                                                                              |  |  |  |  |  |
| Literal Replication (i.e. 6-16 Congress, Jardinière Building, 10 Pleasant Street)                                                                                                                                                                                                                                                                                                                                                                     |  |  |  |  |  |
| Invention within a Style (i.e., Porter Street Townhouses, 100 Market Street)                                                                                                                                                                                                                                                                                                                                                                          |  |  |  |  |  |
| Abstract Reference (i.e. Portwalk, 51 Islington, 55 Congress Street)                                                                                                                                                                                                                                                                                                                                                                                  |  |  |  |  |  |
| Intentional Opposition (i.e. McIntyre Building, Citizen's Bank, AC Hotel)                                                                                                                                                                                                                                                                                                                                                                             |  |  |  |  |  |
| <u>H. Project Type:</u>                                                                                                                                                                                                                                                                                                                                                                                                                               |  |  |  |  |  |
| $\Box$ Consent Agenda (i.e. very small alterations, additions or expansions)                                                                                                                                                                                                                                                                                                                                                                          |  |  |  |  |  |
|                                                                                                                                                                                                                                                                                                                                                                                                                                                       |  |  |  |  |  |
| Minor Project (i.e. small alterations, additions or expansions)                                                                                                                                                                                                                                                                                                                                                                                       |  |  |  |  |  |

• The HDC has not previously reviewed this application. The condo association will need to approve

• To replace 5 front facing windows, 5 side facing windows and 3 rear facing windows with Green replacement window. Windows will be replaced exactly as they are. 9 are currently 6/6 and will remain that way. 3 are 2/2 and will remain that way and 1 is 6/4 and will remain that way. The windows are approximately 110 years old and in fair to poor condition. Photos of all windows to be replaced are attached. Consistent with the Design Guidelines the applicant was directed to