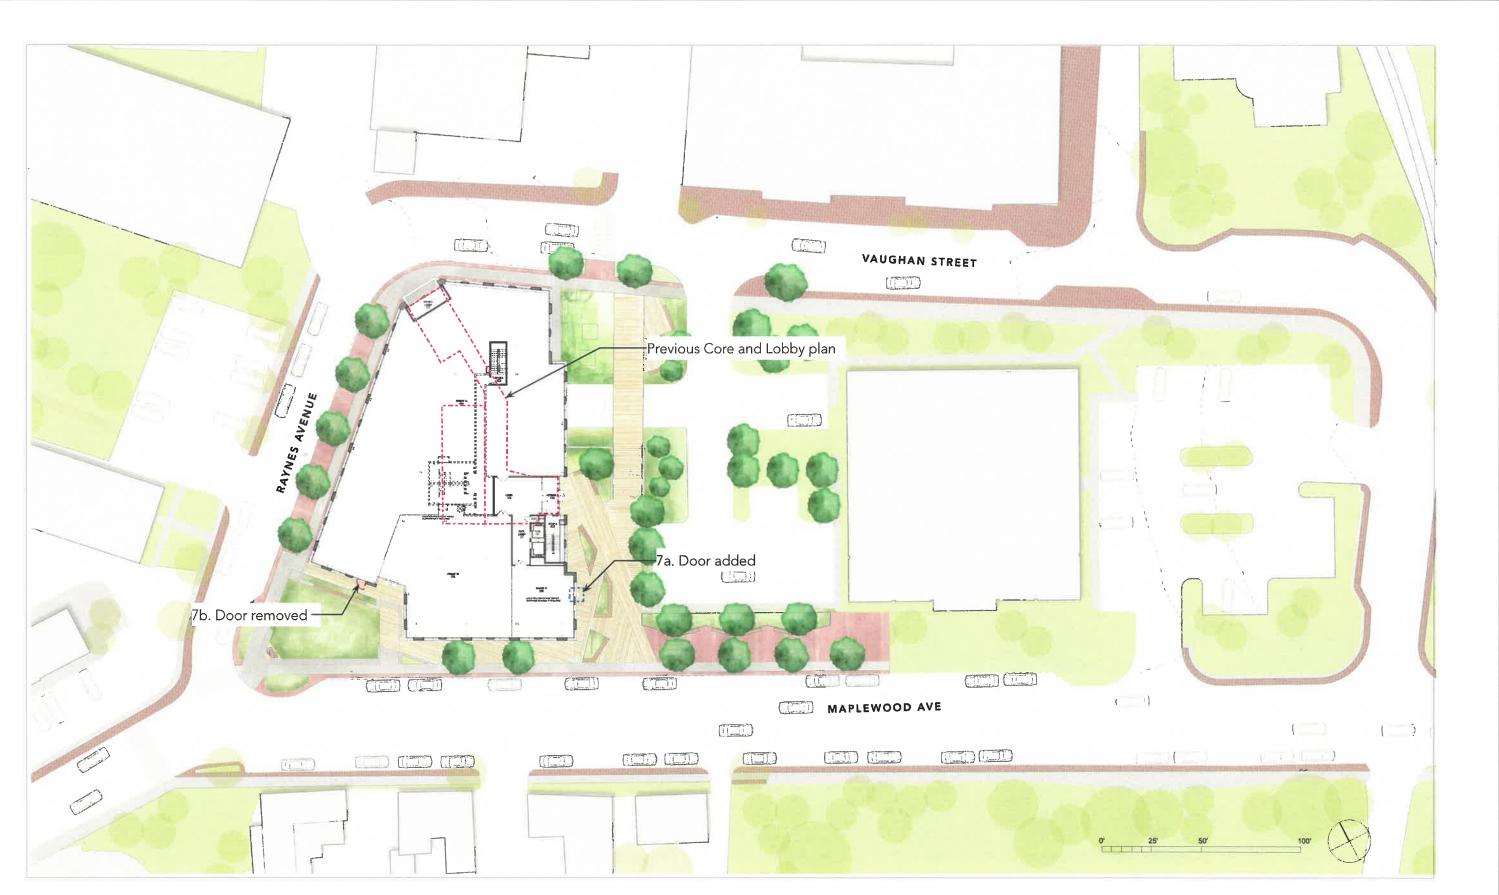

# WORK SESSIONS - OLD BUSINESS

- A. 299 Vaughan St. (LU-19-101) (5-Story Hotel)
- B. 125 BOW St. (LUHD-112) (Roof and Siding)