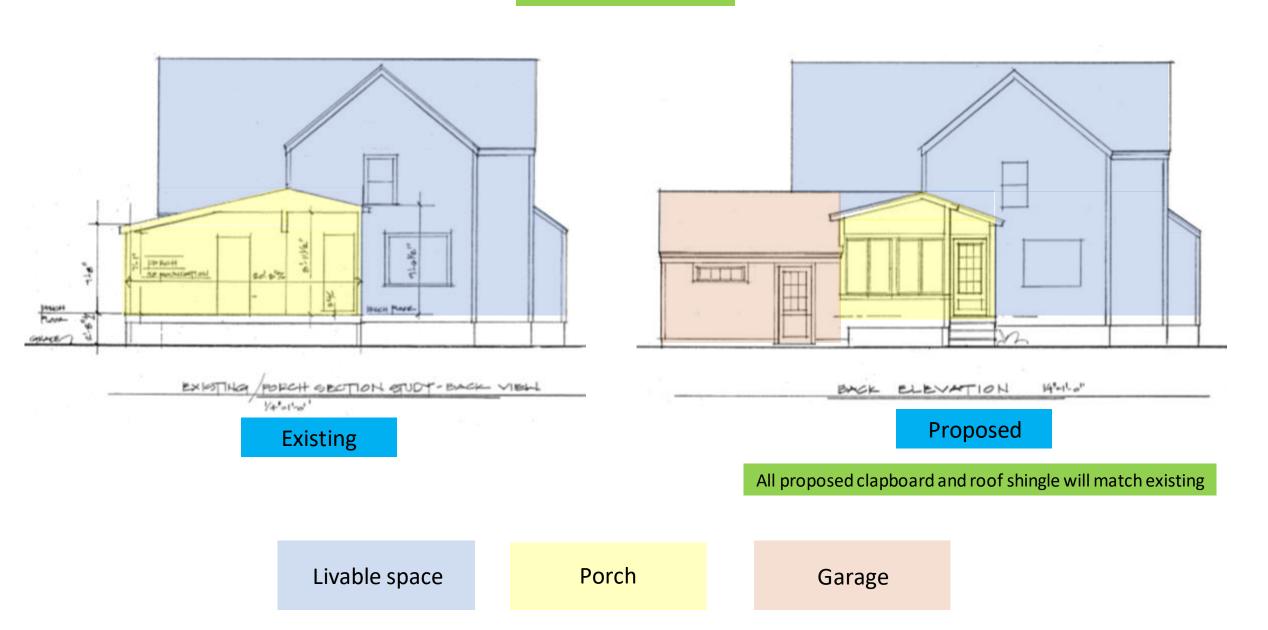

#### IV. WORK SESSIONS (OLD BUSINESS)

A. Work Session requested by **3A Trust, Guy D. and Elizabeth R. Spiers Trustees, owners,** for property located at **241 South Street,** wherein permission is requested to allow new construction to an existing structure (remove rear porch and replace with new attached garage and porch) as per plans on file in the Planning Department. Said property is shown on Assessor Map 111 as Lot 36 and lies within the General Residence B (GRB) and Historic Districts. (*This item was postponed at the April 15, 2020 meeting to the May 13, 2020 meeting.*)