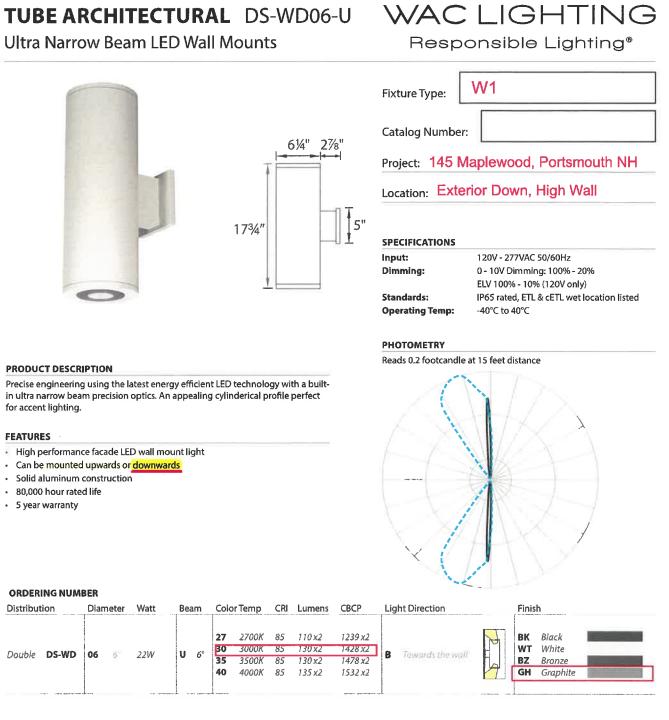

#### ORDER NUMBER

| Model     | Width | Wattage | Voltage | LED<br>Lumens | Delivered<br>Lumens | Finish | L        |  |
|-----------|-------|---------|---------|---------------|---------------------|--------|----------|--|
| WS-W38608 | 8"    | 9W      | 1201/   | 486           | 398                 | BZ     | Bronze   |  |
| WS-W38610 | 10"   | 15W     | 12.07   | 836           | 720                 | TT 1   | Titanium |  |

#### Example: WS-W38608-BZ

For 277V special order, add an "F" before the finish: WS-W38608F-BZ



Headquarters/Eastern Distribution Center 44 Harbor Park Drive Port Washington, NY 11050

**Central Distribution Center** 1600 Distribution Ct Lithia Springs, GA 30122

Western Distribution Center 1750 Archibald Avenue Ontario, CA 91760

TUBE ARCHITECTURAL DS-WD06-U



#### **PRODUCT DESCRIPTION**

Precise engineering using the latest energy efficient LED technology with a builtin ultra narrow beam precision optics. An appealing cylinderical profile perfect for accent lighting.

#### FEATURES

- Solid aluminum construction
- 80,000 hour rated life
- 5 year warranty

#### ORDERING NUMBER

| Diameter    | Watt | Beam | Color Temp                                   | CRI                  | Lumens                               |
|-------------|------|------|----------------------------------------------|----------------------|--------------------------------------|
|             |      |      |                                              |                      |                                      |
| <b>06</b> 5 | 22W  | U 6° | 27 2700K<br>30 3000K<br>35