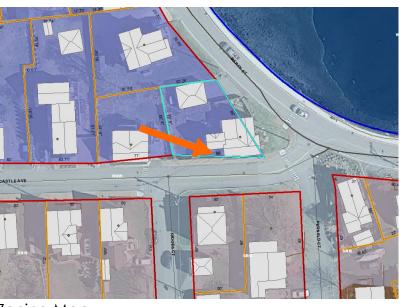

#### III. PUBLIC HEARINGS (NEW BUSINESS)

1. Petition of **Patrick Beat and Egle Maksimaviciute Diggelmann, owners,** for property located at **137 New Castle Avenue,** wherein permission is requested to allow new construction

to an existing structure (add roof over existing rear patio) as per plans on file in the Planning Department. Said property is shown on Assessor Map 101 as Lot 55 and lies within the General Residence B (GRB) and Historic Districts.

# **PUBLIC HEARINGS – NEW BUSINESS:**

5. 137 Castle Ave. (LU-20-68) (Patio Roof)