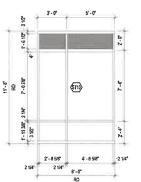

#### 35 HOWARD STREET (LU-20-32) **CERTIFICATE OF APPROVAL PUBLIC HEARING #2**

| Existing Conditions:<br>• Zoning District: <u>GRB</u><br>• Land Use: <u>Two-Family</u><br>• Land Area: <u>3,500 SF +/-</u><br>• Estimated Age of Structure: <u>c.1858</u><br>• Building Style: <u>Colonial</u><br>• Number of Stories: <u>2.5</u><br>• Historical Significance: <u>Contributing</u><br>• Public View of Proposed Work: <u>View from Howard Street</u><br>• Unique Features: <u>NA</u><br>• Neighborhood Association: <u>South End</u> |  |  |  |  |  |
|-------------------------------------------------------------------------------------------------------------------------------------------------------------------------------------------------------------------------------------------------------------------------------------------------------------------------------------------------------------------------------------------------------------------------------------------------------|--|--|--|--|--|
| <b><u>B.</u></b> Proposed Work: To replace 10 existing windows                                                                                                                                                                                                                                                                                                                                                                                        |  |  |  |  |  |
| C. Other Permits Required:         Board of Adjustment       Planning Board       City Council                                                                                                                                                                                                                                                                                                                                                        |  |  |  |  |  |
| D. Lot Location:                                                                                                                                                                                                                                                                                                                                                                                                                                      |  |  |  |  |  |
| 🗌 Terminal Vista 🗌 Gateway 🗹 Mid-Block                                                                                                                                                                                                                                                                                                                                                                                                                |  |  |  |  |  |
| Intersection / Corner Lot Rear Lot                                                                                                                                                                                                                                                                                                                                                                                                                    |  |  |  |  |  |
| E. Existing Building to be Altered/ Demolished:                                                                                                                                                                                                                                                                                                                                                                                                       |  |  |  |  |  |
| Principal 🗌 Accessory 🗌 Significant Demolition                                                                                                                                                                                                                                                                                                                                                                                                        |  |  |  |  |  |
| F. Sensitivity of Neighborhood Context:                                                                                                                                                                                                                                                                                                                                                                                                               |  |  |  |  |  |
| $\Box$ Highly Sensitive $oldsymbol{arDelta}$ Sensitive $\Box$ Low Sensitivity $\Box$ "Back-of-House"                                                                                                                                                                                                                                                                                                                                                  |  |  |  |  |  |
| G. Design Approach (for Major Projects):                                                                                                                                                                                                                                                                                                                                                                                                              |  |  |  |  |  |
| Literal Replication (i.e. 6-16 Congress, Jardinière Building, 10 Pleasant Street)                                                                                                                                                                                                                                                                                                                                                                     |  |  |  |  |  |
| Invention within a Style (i.e., Porter Street Townhouses, 100 Market Street)                                                                                                                                                                                                                                                                                                                                                                          |  |  |  |  |  |
| Abstract Reference (i.e. Portwalk, 51 Islington, 55 Congress Street)                                                                                                                                                                                                                                                                                                                                                                                  |  |  |  |  |  |
| Intentional Opposition (i.e. McIntyre Building, Citizen's Bank, AC Hotel)                                                                                                                                                                                                                                                                                                                                                                             |  |  |  |  |  |
| <u>H. Project Type:</u>                                                                                                                                                                                                                                                                                                                                                                                                                               |  |  |  |  |  |
| $\Box$ Consent Agenda (i.e. very small alterations, additions or expansions)                                                                                                                                                                                                                                                                                                                                                                          |  |  |  |  |  |
|                                                                                                                                                                                                                                                                                                                                                                                                                                                       |  |  |  |  |  |
| Minor Project (i.e. small alterations, additions or expansions)                                                                                                                                                                                                                                                                                                                                                                                       |  |  |  |  |  |

#### L. Proposed Design, 3d Massing View and Aerial View:

Proposed Design and 3D Massing Model Image

Aerial View

surrounded with many other wood and brick, 2-3 story contributing structures with no front yard

• The HDC has not previously reviewed this application. The condo association will need to approve

• To replace 5 front facing windows, 5 side facing windows and 3 rear facing windows with Green replacement window. Windows will be replaced exactly as they are. 9 are currently 6/6 and will remain that way. 3 are 2/2 and will remain that way and 1 is 6/4 and will remain that way. The windows are approximately 110 years old and in fair to poor condition. Photos of all windows to be replaced are attached. Consistent with the Design Guidelines the applicant was directed to