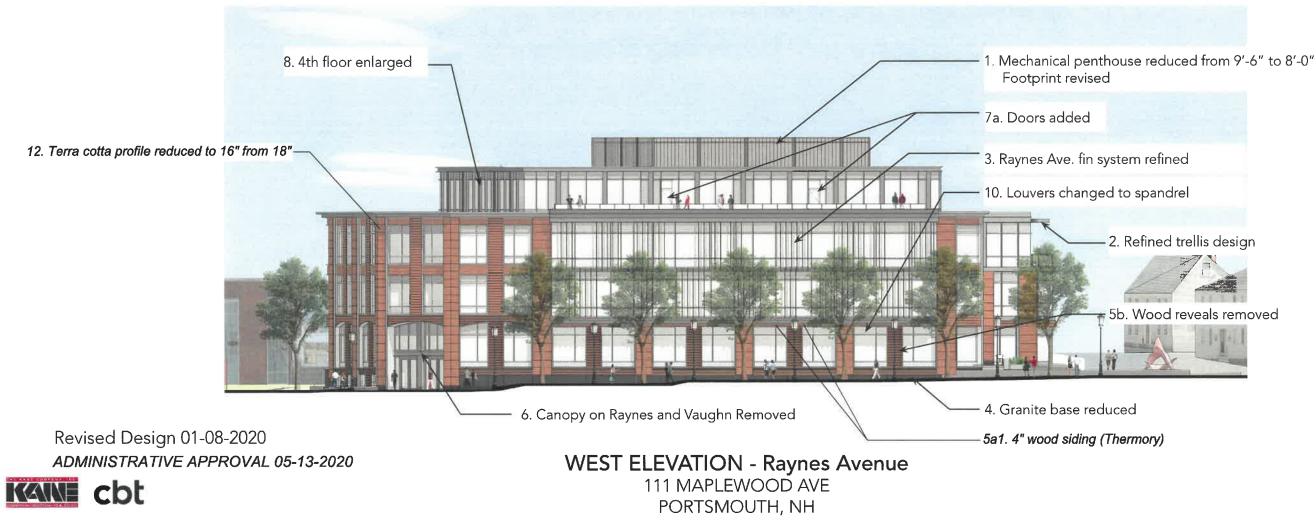

#### I. ADMINISTRATIVE APPROVALS

1. 73 Daniel Street (*this item was continued at the May 13, 2020 meeting to the May 20, 2020 meeting.*)

2. 250 Market Street

3. 111 Maplewood Avenue