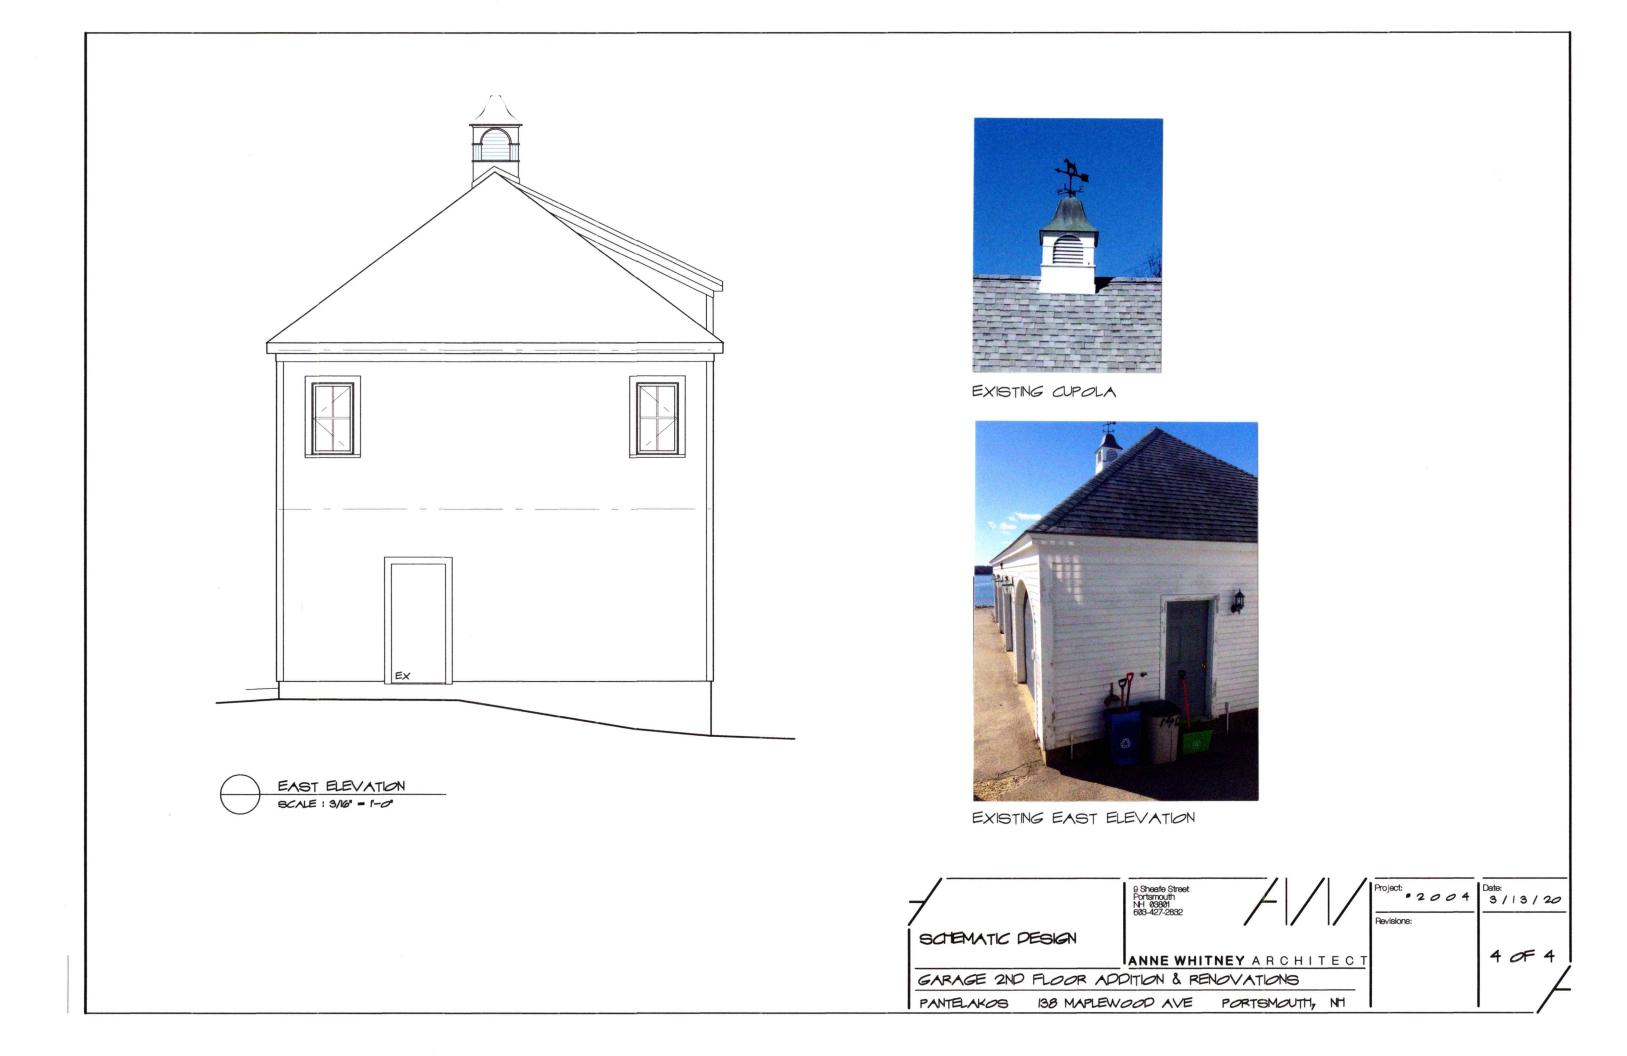

C. Work Session requested by **Donna P. Pantelakos Revocable Trust, G.T. and D.P. Pantelakos Trustees, owners,** for property located at **138 Maplewood Avenue,** wherein permission is requested to allow new construction to an existing structure (add 2<sup>nd</sup> story addition over existing garage) as per plans on file in the Planning Department. Said property is shown on Assessor Map 124 as Lot 6 and lies within the Character District 4-L1 (CD4-L1) and Historic Districts. (*This item was postponed at the April 15, 2020 meeting to the May 20, 2020 meeting.* 