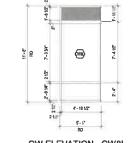

#### L. Proposed Design, 3d Massing View and Aerial View:

Proposed Design and 3D Massing Model Image

Aerial View

surrounded with many other wood and brick, 2-3 story contributing structures with no front yard