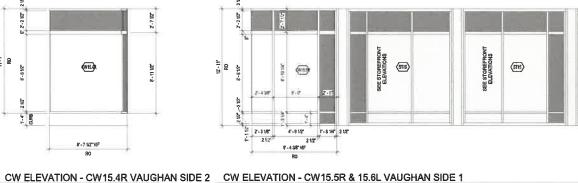

TE: REFER TO LANDSCAPE DRAWINGS FOR SITE MATERIALS, SITE LIGHTING & VEGETATION



SITE PLAN - ROOF PLAN 111 MAPLEWOOD AVE PORTSMOUTH, NH

ADMINISTRATIVE APPROVAL 05-13-2020

PAGE 18 OF 27



NOTE: REFER TO LANDSCAPE DRAWINGS FOR SITE MATERIALS, SITE LIGHTING & VEGETATION



SITE PLAN - GROUND FLOOR 111 MAPLEWOOD AVE PORTSMOUTH, NH

PAGE 19 OF 27



NOTE: REFER TO LANDSCAPE DRAWINGS FOR SITE MATERIALS, SITE LIGHTING & VEGETATION



SITE PLAN - PARKING LEVEL 111 MAPLEWOOD AVE PORTSMOUTH, NH

PAGE 20 OF 27



SETBACKS + BUILDING HEIGHTS 111 MAPLEWOOD AVE PORTSMOUTH, NH



ADMINISTRATIVE APPROVAL 05-13-2020

PAGE 21 OF 27



ADMINISTRATIVE APPROVAL 05-13-2020

22 OF 27





3"-1 1/2" VIF

(W15.2)

4

CW ELEVATION - CW 15.2R

21112

W15,2

3 - 1 1/2" VLF

S 2-2 112

8'-61/2"

-2112

1-1











(1)

CW ELEVATION - CW15.6R & 15.7L RAYNES AVE SIDE SCALE 1/4" = 1'-0"

5 2-212

12-11-B

5 2-2112

8-61/2"

21/2

11-7 88

7-1018

4"-10.14"



(15.1)





ADMINISTRATIVE APPROVAL 05-13-2020 PAGE 23 OF 27

n



71-612

-1134 RD 7-078

3 1/8

3-1

12



2

2 1/4





SCALE 1/4" = 1'-0" 3-0 5-0 ь. 4

(T1)

7-4° 11'-3° RD

SF ELEVATION - ST9Ra (RIGHT)



SF ELEVATION - ST10

5-0 3-0

SCALE 1/4" = 1'-0"





SF ELEVATION - ST15 MAPLEWOOD SIDE 2 SCALE 1/4" = 1'-0"



SCALE 1/4" = 1'-0"

ADMINISTRATIVE APPROVAL 05-13-2020 PAGE 25 OF 27











(WZ)

2112 4'-2 1/2"









CW ELEVATION - CW2.1R (RIGHT)



SCALE 1/4" = 1'-0"



12 1-612 10 - 80 RG 6-434 \$ a l



SCALE 1/4" = 1'-0"



CW ELEVATION - CW4.1L (LEFT) SCALE 1/4" = 1'-0"

4 - 7 1/8\*

CW ELEVATION - CW3.1L (LEFT)

4\*-95%\* RO