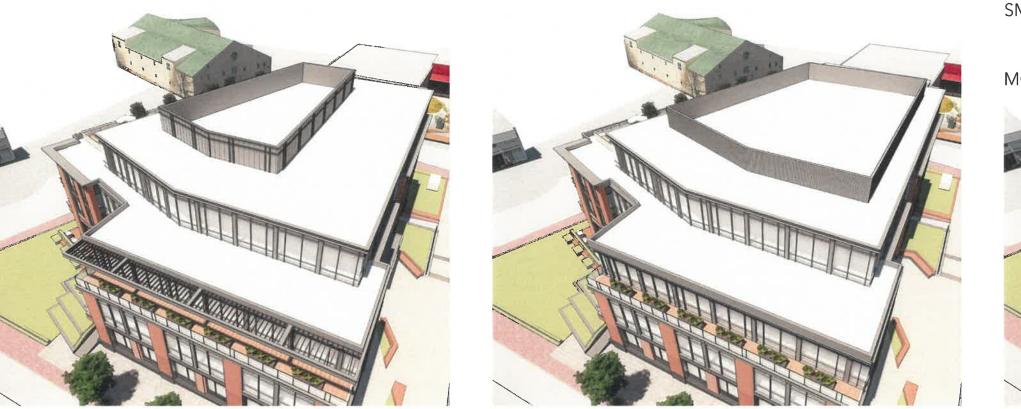

#### L. Proposed Design, 3d Massing View and Aerial View:

Ariel View

• This contributing historic structure is located along Austin Street and is surrounded with many other 2.5-3 story wood-sided and brick buildings. Most buildings in the surrounding context have

• Due to the meeting delays this project has been posted as a Work Session/ Public Hearing. • The work proposed by the applicant is located along the rear elevation of the structure. The enclosed porch design has raised wood panels and is proposed to have a standing seam roof