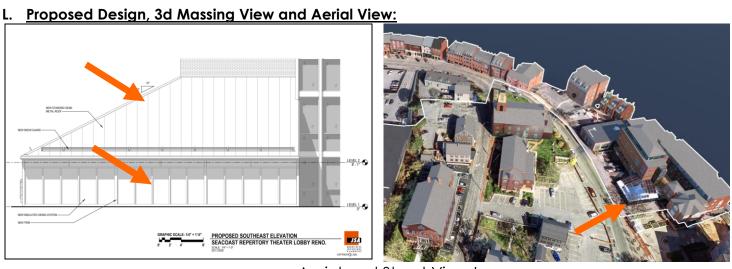

#### L. Proposed Design, 3d Massing View and Aerial View:

Ariel View

• This contributing historic structure is located along Austin Street and is surrounded with many other 2.5-3 story wood-sided and brick buildings. Most buildings in the surrounding context have

• Due to the meeting delays this project has been posted as a Work Session/ Public Hearing. • The work proposed by the applicant is located along the rear elevation of the structure. The enclosed porch design has raised wood panels and is proposed to have a standing seam roof