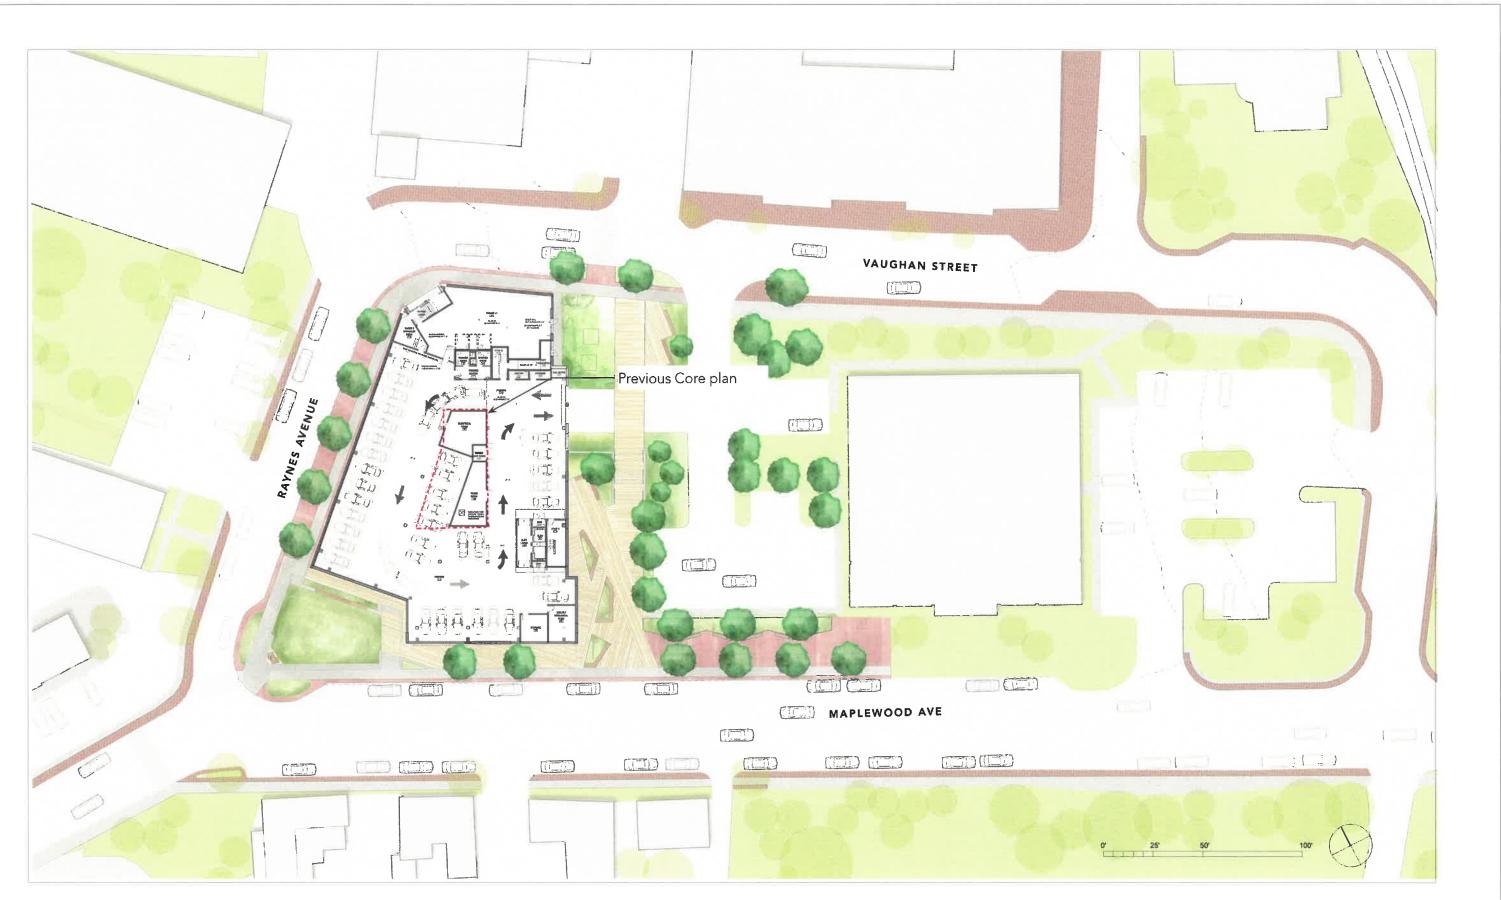

#### I. ADMINISTRATIVE APPROVALS

1. 73 Daniel Street (*this item was continued at the May 13, 2020 meeting to the May 20, 2020 meeting.*)

2. 250 Market Street

3. 111 Maplewood Avenue