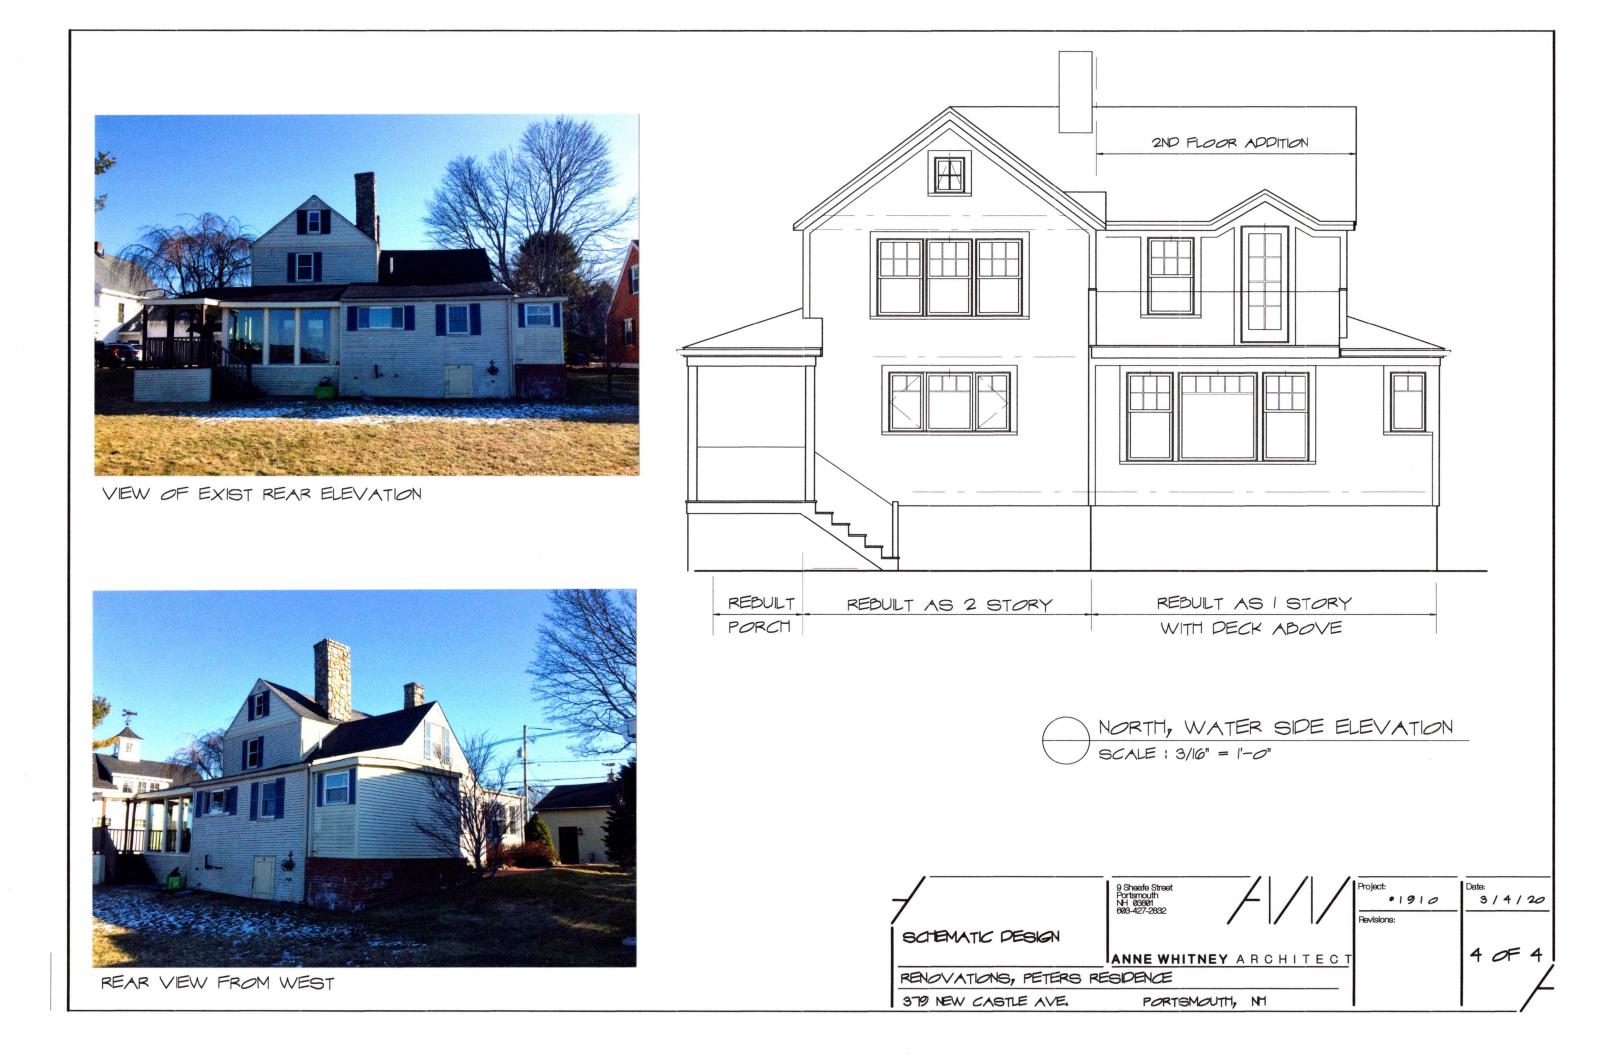

B. Work Session requested by **Todd and Jan Peters, owners,** for property located at **379 New Castle Avenue,** wherein permission is requested to allow new construction to an existing structure (construct 2<sup>nd</sup> story additions) and exterior renovations (rebuild existing chimneys) as per plans on file in the Planning Department. Said property is shown on Assessor Map 207 as Lot 4 and lies within the Single Residence B (SRB) and Historic Districts. (*This item was postponed at the April 15, 2020 meeting to the May 20, 2020 meeting.*)