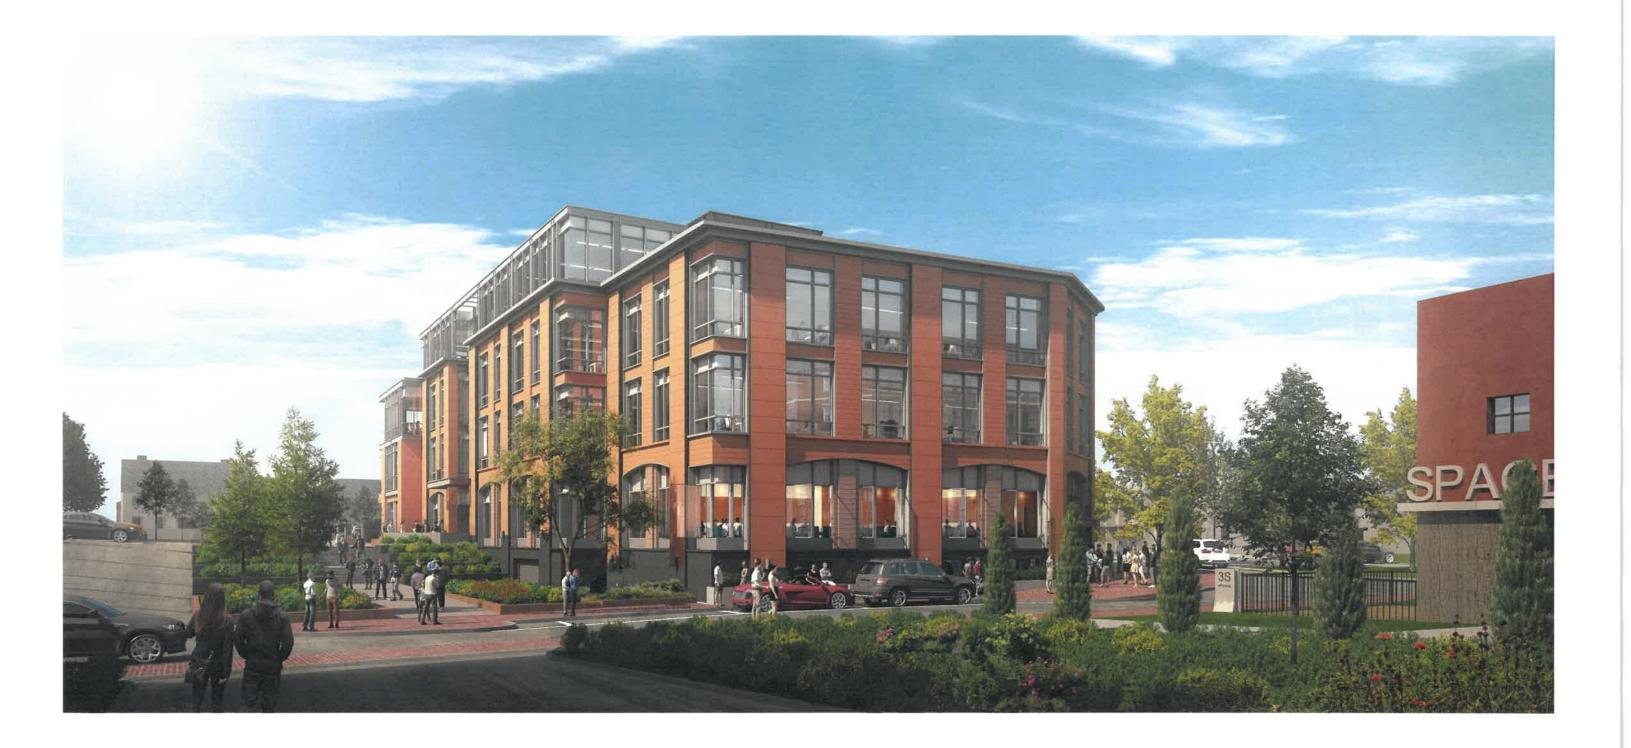

educed

PAGE 6 OF 27







SOUTH ELEVATION - Maplewood Avenue 111 MAPLEWOOD AVE PORTSMOUTH, NH

17. Glazed corners adjusted to match all other window corners,

PAGE 7 OF 27





PAGE 8 OF 27





Previously Approved Design 04-12-2019 111 MAPLEWOOD AVE PORTSMOUTH, NH

PAGE 9 OF 27



ADMINISTRATIVE APPROVAL 05-13-2020

Revised Design 01-08-2020 111 MAPLEWOOD AVE PORTSMOUTH, NH



PAGE 10 OF 27





Previously Approved Design 04-12-2019 111 MAPLEWOOD AVE PORTSMOUTH, NH

PAGE 11 OF 27



22. Address changed to 145 Maplewood -

ADMINISTRATIVE APPROVAL 05-13-2020

Revised Design 01-08-2020 111 MAPLEWOOD AVE PORTSMOUTH, NH



. Mechanical penthouse reduced from 9'-6" to 8'-0"

5a.Terracotta arches changed to wood 5a1. 4" wood siding (Thermory)

7a.Additional Exterior Door Added

PAGE 12 OF 27





Previously Approved Design 04-12-2019 111 MAPLEWOOD AVE PORTSMOUTH, NH

PAGE 13 OF 27



ADMINISTRATIVE APPROVAL 05-13-2020

Revised Design 01-08-2020 111 MAPLEWOOD AVE PORTSMOUTH, NH



PAGE 14 OF 27







DETAIL ELEVATION - TYPICAL BAY 111 MAPLEWOOD AVE PORTSMOUTH, NH

Revised Design 01-08-20 ADMINISTRATIVE APPROVAL 05-13-2020



13. Vertical composite metal panel-7a. Exterior doors added 18. Cornice height clarified, 3'-1" tall 12. Terra cotta profile reduced to 16" from 18"-5b. Wood reveals removed

Previously Approved Design 04-12-19



DETAIL ELEVATION - MAPLEWOOD FACADE 111 MAPLEWOOD AVE PORTSMOUTH, NH Revised Design 01-08-20
ADMINISTRATIVE APPROVAL 05-13-2020



PAGE 16 OF 27





Revised Design 01-08-20
ADMINISTRATIVE APPROVAL 05-13-2020



DETAIL ELEVATION - RAYNES FACADE 11