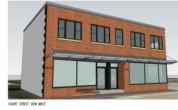

#### L. Proposed Design, 3d Massing View and Aerial View:

Ariel View

• This contributing historic structure is located along Austin Street and is surrounded with many other 2.5-3 story wood-sided and brick buildings. Most buildings in the surrounding context have

• Due to the meeting delays this project has been posted as a Work Session/ Public Hearing. • The work proposed by the applicant is located along the rear elevation of the structure. The enclosed porch design has raised wood panels and is proposed to have a standing seam roof