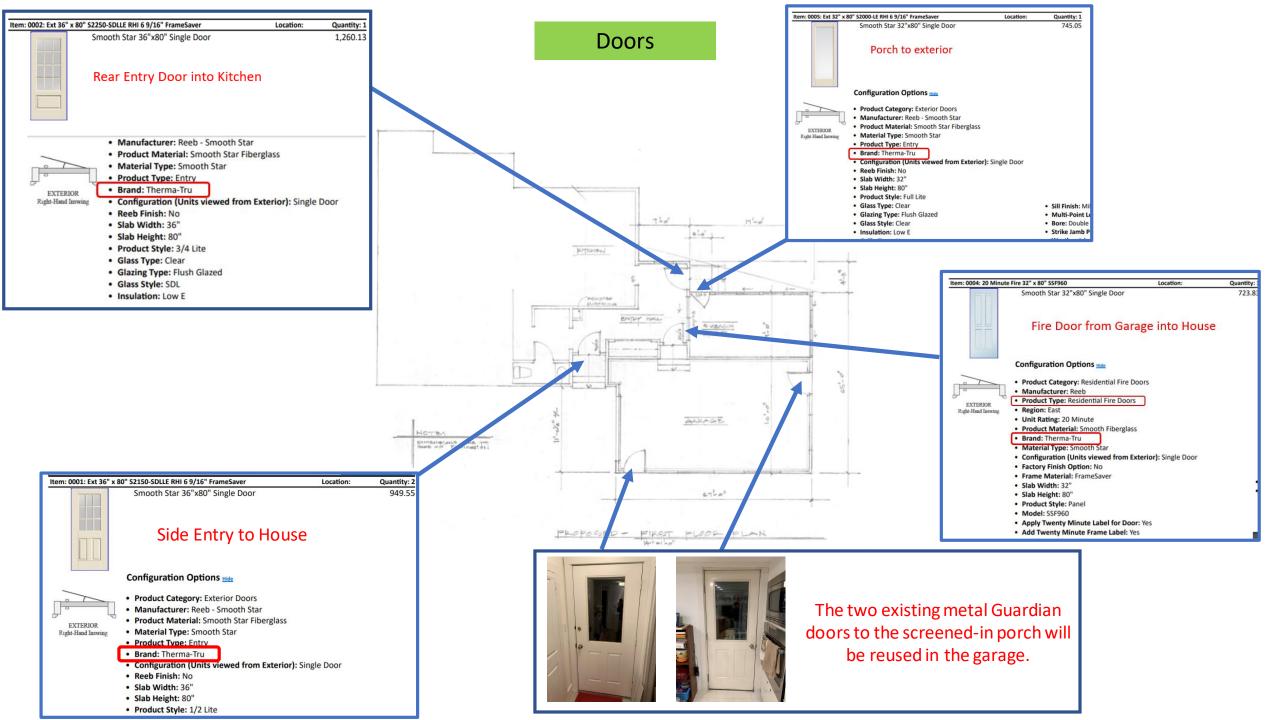

| 0.29                                                                                                                                          |                       |                               |    |            |         |                                                                                                                                                                                    |



## 3<sup>rd</sup> option transom windows for garage



400 Series

Unit, Rectangle, White/Pre-finished White, High Performance Low-E4, Divided Light without Spacer, Specified Equal Lite, 6W1H, 3/4", White/Prefinished White, Permanently Applied, Chamfer/Chamfer

U-Factor: 0.27, SHGC: 0.30











EXIST STREET



VIEWS FROM NEW CASTLE AVE





| /                   | 9 Sheafe Street<br>Portsmouth<br>NH 03801<br>603-427-2832 |
|---------------------|-----------------------------------------------------------|
| SCHEMATIC PESIGN    |                                                           |
| RENOVATIONS, PETERS | RESIDENCE                                                 |
| 379 NEW CASTLE AVE. | PORTS                                                     |











VIEW FROM DRIVEWAY ENTRY





EXISTING GARAGE SOUTH VIEW









|   | +           |         |     | 9 Sheat<br>Portsmo<br>NH 038<br>603-427 | 301 |
|---|-------------|---------|-----|-----------------------------------------|-----|
| j | SCHEMATIC D | ESIGN   |     |                                         |