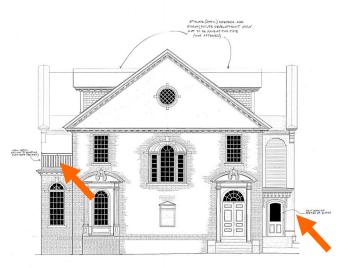

#### 35 HOWARD STREET (LU-20-32) **CERTIFICATE OF APPROVAL PUBLIC HEARING #2**

| Existing Conditions:<br>• Zoning District: <u>GRB</u><br>• Land Use: <u>Two-Family</u><br>• Land Area: <u>3,500 SF +/-</u><br>• Estimated Age of Structure: <u>c.1858</u><br>• Building Style: <u>Colonial</u><br>• Number of Stories: <u>2.5</u><br>• Historical Significance: <u>Contributing</u><br>• Public View of Proposed Work: <u>View from Howard Street</u><br>• Unique Features: <u>NA</u><br>• Neighborhood Association: <u>South End</u> |  |  |  |  |  |
|-------------------------------------------------------------------------------------------------------------------------------------------------------------------------------------------------------------------------------------------------------------------------------------------------------------------------------------------------------------------------------------------------------------------------------------------------------|--|--|--|--|--|
| <b><u>B.</u></b> Proposed Work: To replace 10 existing windows                                                                                                                                                                                                                                                                                                                                                                                        |  |  |  |  |  |
| C. Other Permits Required:         Board of Adjustment       Planning Board       City Council                                                                                                                                                                                                                                                                                                                                                        |  |  |  |  |  |
| D. Lot Location:                                                                                                                                                                                                                                                                                                                                                                                                                                      |  |  |  |  |  |
| 🗌 Terminal Vista 🗌 Gateway 🗹 Mid-Block                                                                                                                                                                                                                                                                                                                                                                                                                |  |  |  |  |  |
| Intersection / Corner Lot Rear Lot                                                                                                                                                                                                                                                                                                                                                                                                                    |  |  |  |  |  |
| E. Existing Building to be Altered/ Demolished:                                                                                                                                                                                                                                                                                                                                                                                                       |  |  |  |  |  |
| Principal 🗌 Accessory 🗌 Significant Demolition                                                                                                                                                                                                                                                                                                                                                                                                        |  |  |  |  |  |
| F. Sensitivity of Neighborhood Context:                                                                                                                                                                                                                                                                                                                                                                                                               |  |  |  |  |  |
| $\Box$ Highly Sensitive $oldsymbol{arDelta}$ Sensitive $\Box$ Low Sensitivity $\Box$ "Back-of-House"                                                                                                                                                                                                                                                                                                                                                  |  |  |  |  |  |
| G. Design Approach (for Major Projects):                                                                                                                                                                                                                                                                                                                                                                                                              |  |  |  |  |  |
| Literal Replication (i.e. 6-16 Congress, Jardinière Building, 10 Pleasant Street)                                                                                                                                                                                                                                                                                                                                                                     |  |  |  |  |  |
| Invention within a Style (i.e., Porter Street Townhouses, 100 Market Street)                                                                                                                                                                                                                                                                                                                                                                          |  |  |  |  |  |
| Abstract Reference (i.e. Portwalk, 51 Islington, 55 Congress Street)                                                                                                                                                                                                                                                                                                                                                                                  |  |  |  |  |  |
| Intentional Opposition (i.e. McIntyre Building, Citizen's Bank, AC Hotel)                                                                                                                                                                                                                                                                                                                                                                             |  |  |  |  |  |
| <u>H. Project Type:</u>                                                                                                                                                                                                                                                                                                                                                                                                                               |  |  |  |  |  |
| $\Box$ Consent Agenda (i.e. very small alterations, additions or expansions)                                                                                                                                                                                                                                                                                                                                                                          |  |  |  |  |  |
|                                                                                                                                                                                                                                                                                                                                                                                                                                                       |  |  |  |  |  |
| Minor Project (i.e. small alterations, additions or expansions)                                                                                                                                                                                                                                                                                                                                                                                       |  |  |  |  |  |

#### L. Proposed Design, 3d Massing View and Aerial View:

Proposed Design and 3D Massing Model Image

Aerial View

surrounded with many other wood and brick, 2-3 story contributing structures with no front yard

• The HDC has not previously reviewed this application. The condo association will need to approve

• To replace 5 front facing windows, 5 side facing windows and 3 rear facing windows with Green replacement window. Windows will be replaced exactly as they are. 9 are currently 6/6 and will remain that way. 3 are 2/2 and will remain that way and 1 is 6/4 and will remain that way. The windows are approximately 110 years old and in fair to poor condition. Photos of all windows to be replaced are attached. Consistent with the Design Guidelines the applicant was directed to