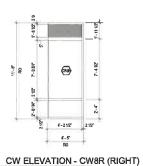

1/2

2-101/2

4.2

SCALE 1/4" = 1'-0"

2107

ž.

2.0

14" • 11 7/8" VIF RD 3-4 14' 3-6' 1'-4' 3-6' 3+3 1/2'

3'-2 1/4" 1'-4" 3'-2 1/4" 3'-2 1/4" 2' 2 1/2" 2 1/1" 2 1/2"

2-10 34" L 2-10 34" FL

3-21/2 3-21/2

15 - 4 1/2" VEF

CW ELEVATION - CW6.6.1 AND 6.1A

4-534

6-0 # 4-31/4"

2112

-436

2

-414

212

6112

-174

212

-# 21/2

215

-10 1/2

-MC

2.4

SCALE 1/4" = 1'-0"

2-2

2]

52

•

4-758

**@** 

4-758

**(716)** 

1 N 2 1/2\*-

4'- 10 1/8" VSF

CW ELEVATION - CW6L 6.1L & 6.2L

5-312

\$·2

÷

412

12-0 RD 6-436

-2112-

-4.14

242

21.9-1

12-0 R0

210

242

13-334 R0

3-2

.

5-3 21/2

(WR)

6-534

**~** 

6-314

SCALE 1/4" = 1'-0"

4

N 1 2112 5-1

12-0 RO 6-434

12

-14

2.12

CW ELEVATION - CW8.1R (RIGHT)

1-812 **(**10)



2 1/2"



1-612

r -0.3(4

1

2112

8

















CW ELEVATION - CW8L (LEFT)



6.1/2 in the second R0 R0 -034 -4112 (M) 2112 2-034 ž 6"-5 146" 1'- 10 1/4" 2 1/2" 211 6-81/2 RO

SCALE 1/4" = 1'-0"

CW ELEVATION - CW5L (LEFT)

CW ELEVATION - CW5R (RIGHT) SCALE 1/4" = 1'-0"





CW ELEVATION - CW4L (LEFT)

CW ELEVATION - CW4R (RIGHT) SCALE 1/4" = 1'-0"







CW ELEVATION - CW3L (LEFT) CW ELEVATION - CW3R (RIGHT) SCALE 1/4" = 1'-0"

-41120

1



CW ELEVATION - CW2L (LEFT) CW ELEVATION - CW2R (RIGHT) SCALE 1/4" = 1'-0"

ADMINISTRATIVE APPROVAL 05-13-2020

PAGE 26 OF 27





ADMINISTRATIVE APPROVAL 05-13-2020 PAGE 27 OF 27

## SQUARE - model: WS-W386 **LED Interior & Exterior Sconce**

Low wall areas, balcony and roof terrace

Fixture Type:

Catalog Number:

21/2'

WS-W38608

SPECIFICATIONS

~3°

Location: Exterior Wall

WP2

Project: 145 M