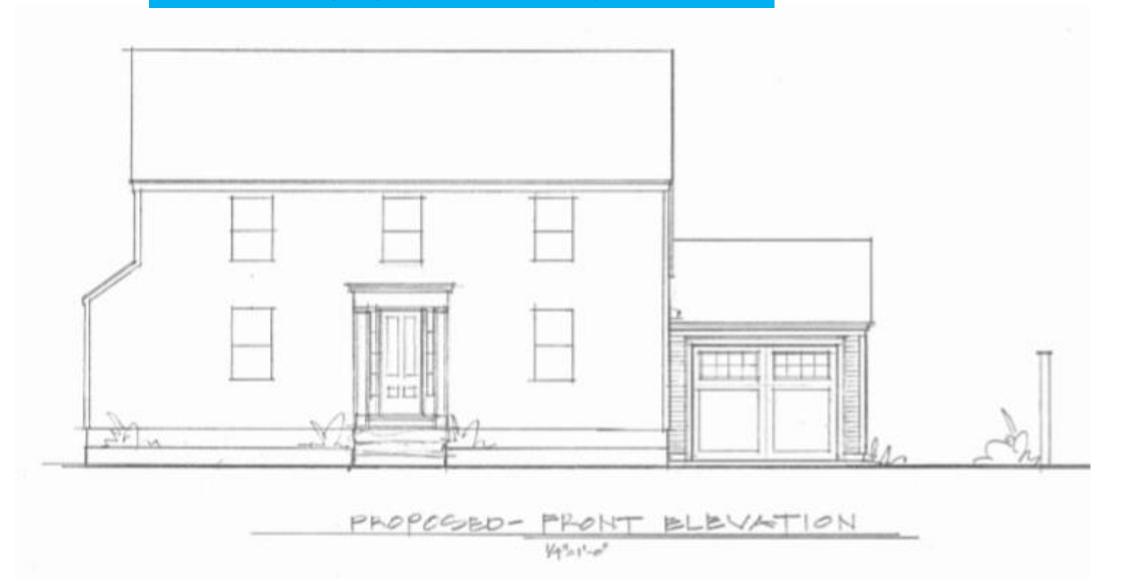

#### IV. WORK SESSIONS (OLD BUSINESS)

A. Work Session requested by **3A Trust, Guy D. and Elizabeth R. Spiers Trustees, owners,** for property located at **241 South Street,** wherein permission is requested to allow new construction to an existing structure (remove rear porch and replace with new attached garage and porch) as per plans on file in the Planning Department. Said property is shown on Assessor Map 111 as Lot 36 and lies within the General Residence B (GRB) and Historic Districts. (*This item was postponed at the April 15, 2020 meeting to the May 13, 2020 meeting.*)