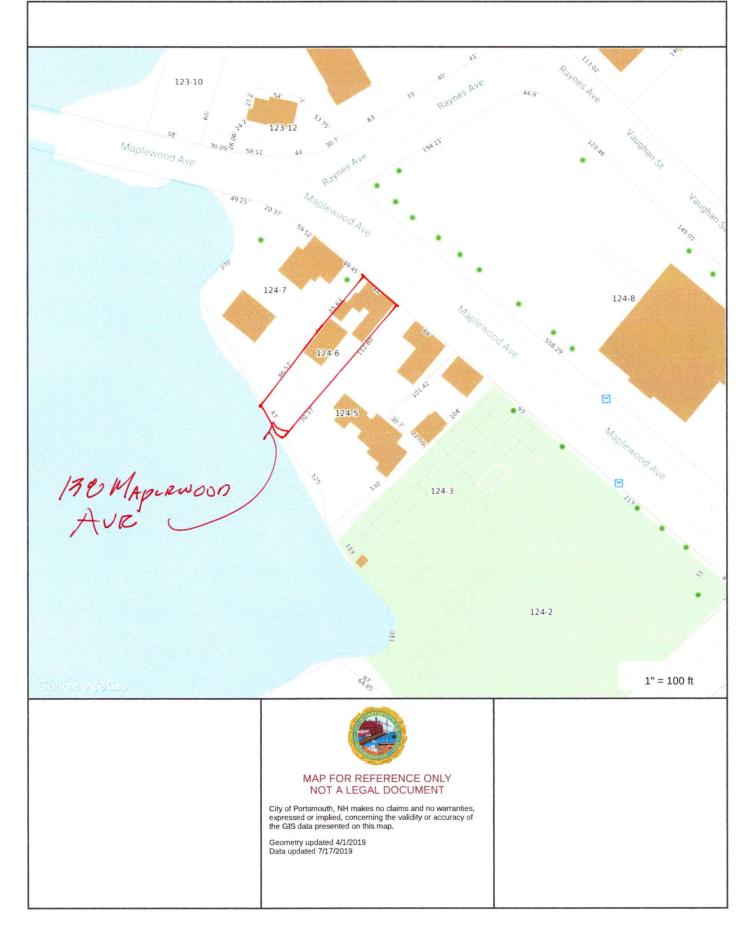

C. Work Session requested by **Donna P. Pantelakos Revocable Trust, G.T. and D.P. Pantelakos Trustees, owners,** for property located at **138 Maplewood Avenue,** wherein permission is requested to allow new construction to an existing structure (add 2<sup>nd</sup> story addition over existing garage) as per plans on file in the Planning Department. Said property is shown on Assessor Map 124 as Lot 6 and lies within the Character District 4-L1 (CD4-L1) and Historic Districts. (*This item was postponed at the April 15, 2020 meeting to the May 20, 2020 meeting.* 