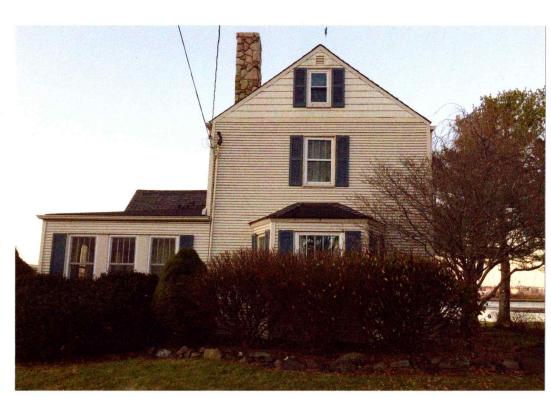

B. Work Session requested by **Todd and Jan Peters, owners,** for property located at **379 New Castle Avenue,** wherein permission is requested to allow new construction to an existing structure (construct 2<sup>nd</sup> story additions) and exterior renovations (rebuild existing chimneys) as per plans on file in the Planning Department. Said property is shown on Assessor Map 207 as Lot 4 and lies within the Single Residence B (SRB) and Historic Districts. (*This item was postponed at the April 15, 2020 meeting to the May 20, 2020 meeting.*)