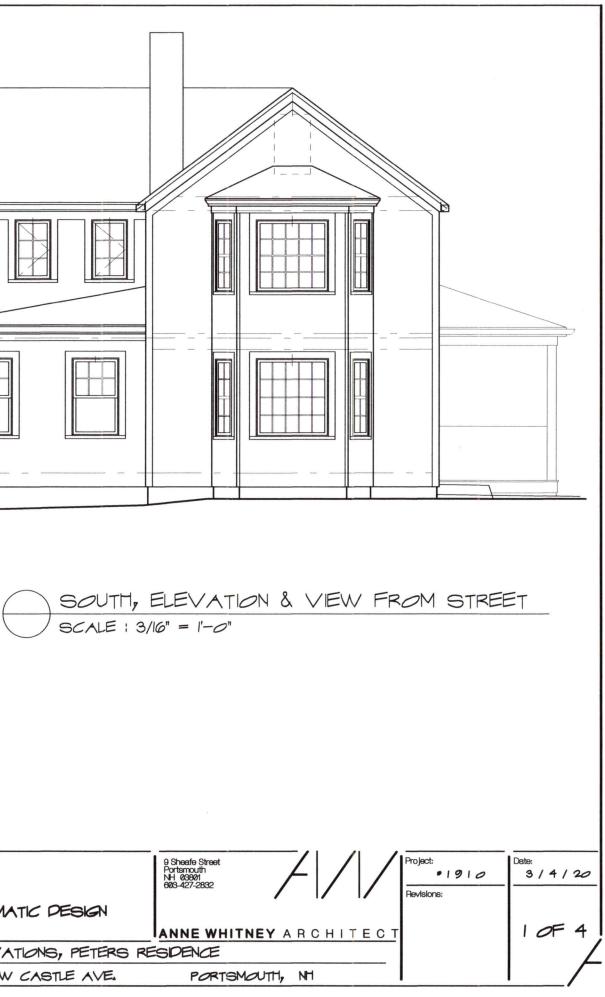

B. Work Session requested by **Todd and Jan Peters, owners,** for property located at **379 New Castle Avenue,** wherein permission is requested to allow new construction to an existing structure (construct 2<sup>nd</sup> story additions) and exterior renovations (rebuild existing chimneys) as per plans on file in the Planning Department. Said property is shown on Assessor Map 207 as Lot 4 and lies within the Single Residence B (SRB) and Historic Districts. (*This item was postponed at the April 15, 2020 meeting to the May 20, 2020 meeting.*)