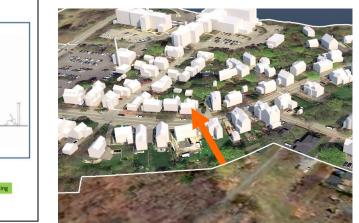

#### L. Proposed Design, 3d Massing View and Aerial View:

Ariel View

• This contributing historic structure is located along Austin Street and is surrounded with many other 2.5-3 story wood-sided and brick buildings. Most buildings in the surrounding context have