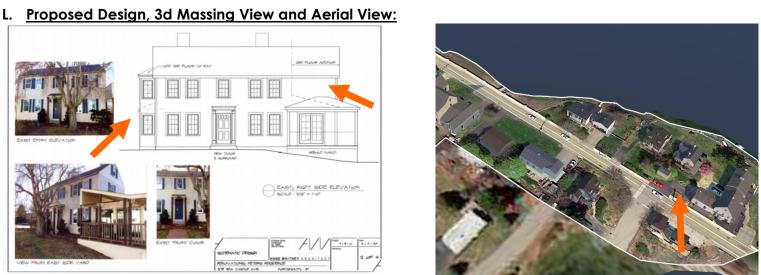

#### L. Proposed Design, 3d Massing View and Aerial View:

Proposed Design and 3D Massing Model Image

Aerial View

surrounded with many other wood and brick, 2-3 story contributing structures with no front yard