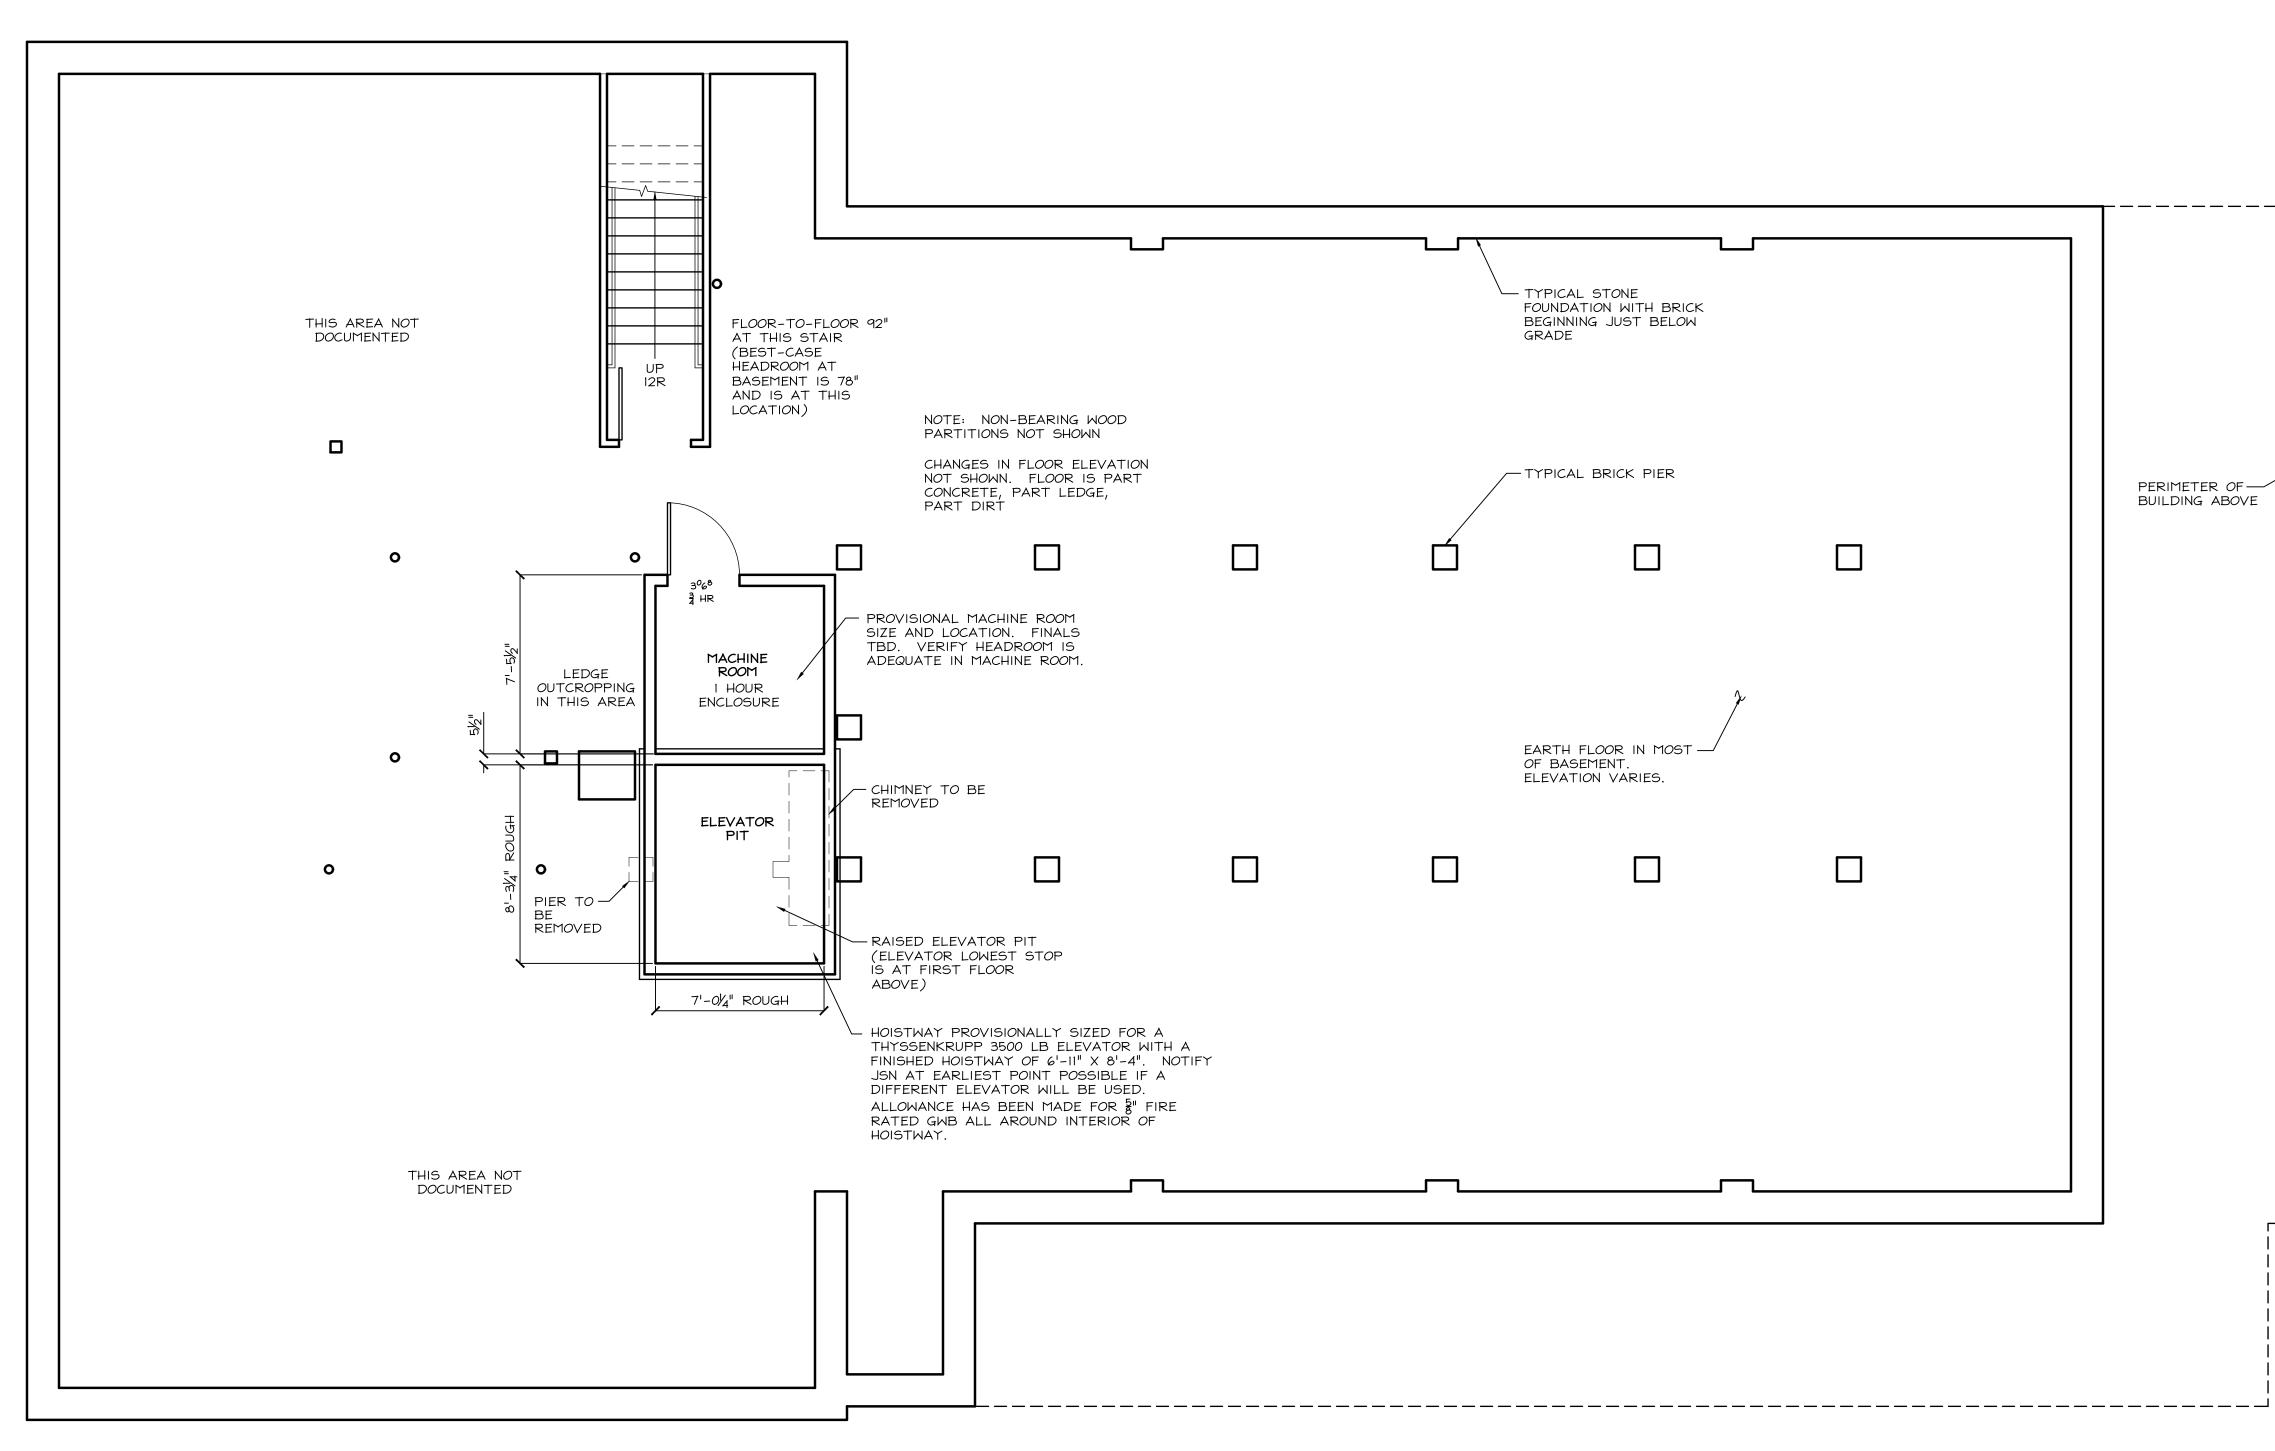

#### V. WORK SESSIONS (NEW BUSINESS)

1. Work Session requested by **15 Middle Street Real Estate Holding Co., LLC, owner,** for property located at **15 Middle Street**, wherein permission is requested to allow renovations to an existing structure (new siding and trash enclosure) as per plans on file in the Planning Department. Said property is shown on Assessor Map 126 as Lot 12 and lies within the Character District 4 (CD4), Downtown Overlay, and Historic Districts.

# WORK SESSIONS – NEW BUSINESS:

- 4. 15 Middle Street (LUHD-133) (Patio Roof)

E. 165 Court St. (LUHD-109) (Storefront System) 105 Chapel St. (LUHD-117) (Connector Addition)

1. 379 New Castle Ave. (LU-20-56) (2nd Story Addition) 2. 241 South St. (LUHD-124) (Garage and Porch) 3. 138 Maplewood Ave. (LU-20-71) (2<sup>nd</sup> story addition)