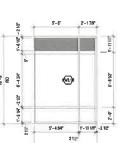

#### L. Proposed Design, 3d Massing View and Aerial View:

Proposed Design and 3D Massing Model Image

Aerial View

surrounded with many other wood and brick, 2-3 story contributing structures with no front yard

• The HDC has not previously reviewed this application. The condo association will need to approve

• To replace 5 front facing windows, 5 side facing windows and 3 rear facing windows with Green replacement window. Windows will be replaced exactly as they are. 9 are currently 6/6 and will remain that way. 3 are 2/2 and will remain that way and 1 is 6/4 and will remain that way. The windows are approximately 110 years old and in fair to poor condition. Photos of all windows to be replaced are attached. Consistent with the Design Guidelines the applicant was directed to