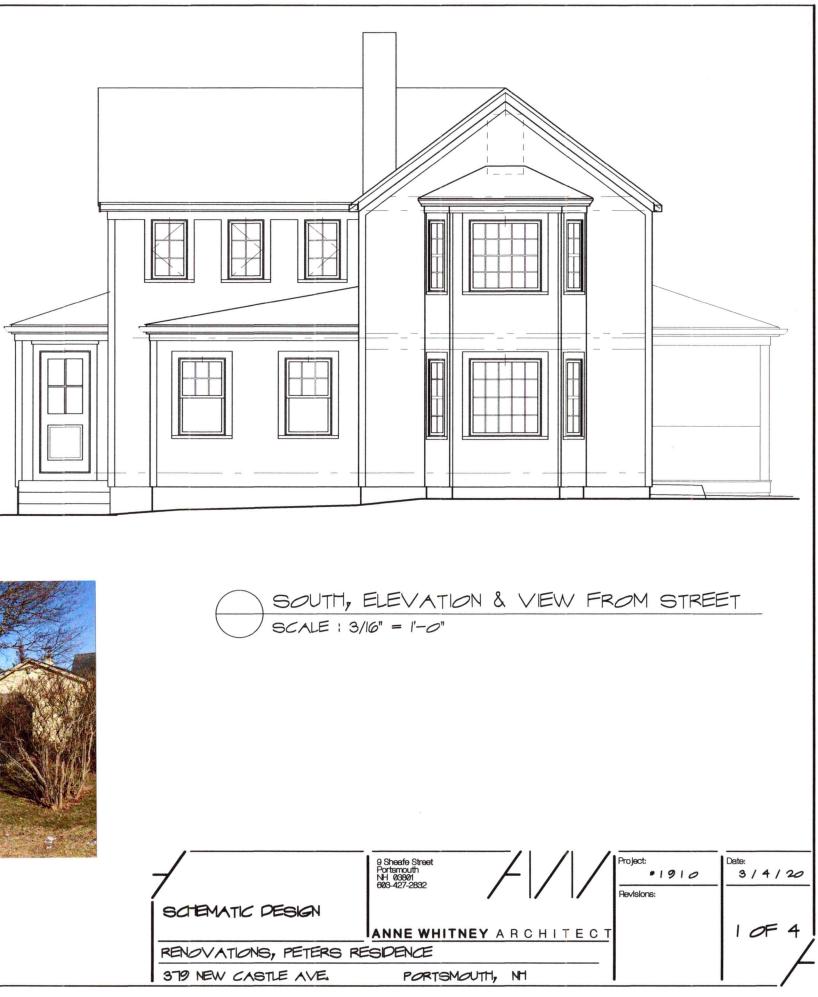

B. Work Session requested by **Todd and Jan Peters, owners,** for property located at **379 New Castle Avenue,** wherein permission is requested to allow new construction to an existing structure (construct 2<sup>nd</sup> story additions) and exterior renovations (rebuild existing chimneys) as per plans on file in the Planning Department. Said property is shown on Assessor Map 207 as Lot 4 and lies within the Single Residence B (SRB) and Historic Districts. (*This item was postponed at the April 15, 2020 meeting to the May 20, 2020 meeting.*)