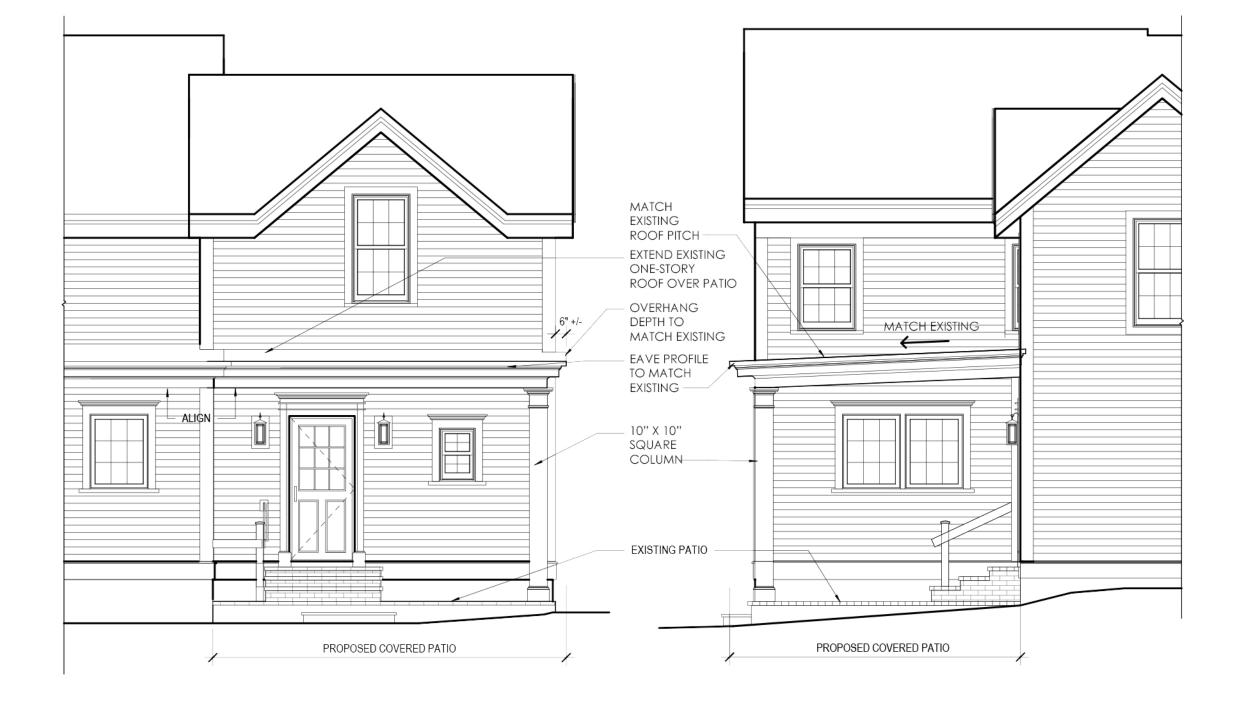

#### III. PUBLIC HEARINGS (NEW BUSINESS)

1. Petition of **Patrick Beat and Egle Maksimaviciute Diggelmann, owners,** for property located at **137 New Castle Avenue,** wherein permission is requested to allow new construction

to an existing structure (add roof over existing rear patio) as per plans on file in the Planning Department. Said property is shown on Assessor Map 101 as Lot 55 and lies within the General Residence B (GRB) and Historic Districts.