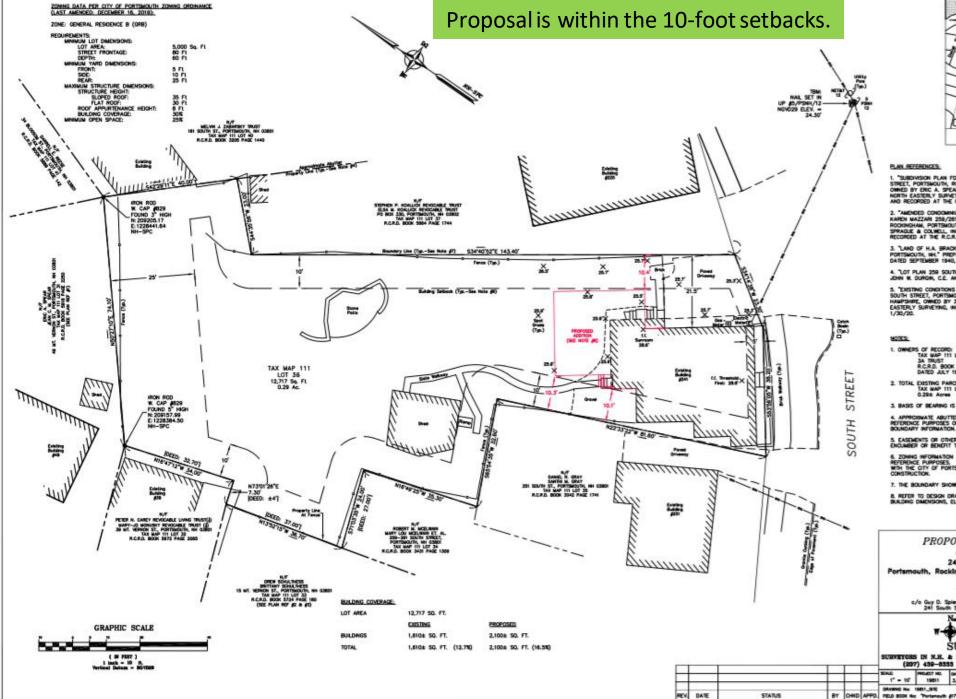

#### IV. WORK SESSIONS (OLD BUSINESS)

A. Work Session requested by **3A Trust, Guy D. and Elizabeth R. Spiers Trustees, owners,** for property located at **241 South Street,** wherein permission is requested to allow new construction to an existing structure (remove rear porch and replace with new attached garage and porch) as per plans on file in the Planning Department. Said property is shown on Assessor Map 111 as Lot 36 and lies within the General Residence B (GRB) and Historic Districts. (*This item was postponed at the April 15, 2020 meeting to the May 13, 2020 meeting.*)