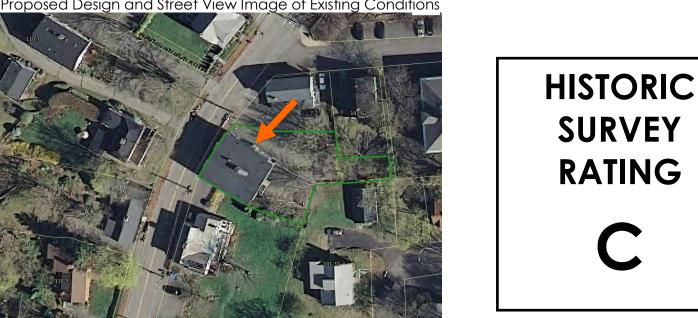

#### L. Proposed Design, 3d Massing View and Aerial View:

Ariel View

• This contributing historic structure is located along Austin Street and is surrounded with many other 2.5-3 story wood-sided and brick buildings. Most buildings in the surrounding context have