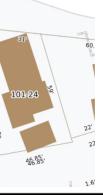

#### III. PUBLIC HEARINGS (NEW BUSINESS)

1. Petition of **Patrick Beat and Egle Maksimaviciute Diggelmann, owners,** for property located at **137 New Castle Avenue,** wherein permission is requested to allow new construction

to an existing structure (add roof over existing rear patio) as per plans on file in the Planning Department. Said property is shown on Assessor Map 101 as Lot 55 and lies within the General Residence B (GRB) and Historic Districts.