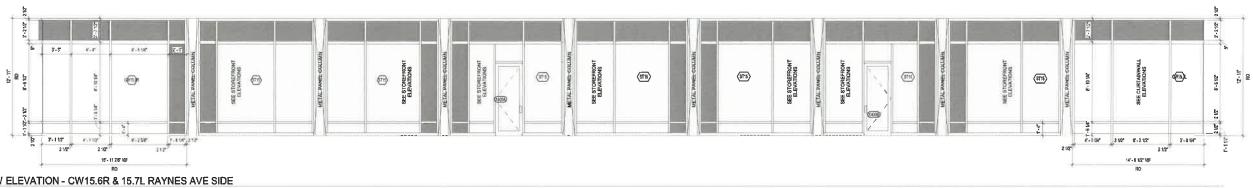

ATIVE APPROVAL 05-13-2020

PAGE 18 OF 27



NOTE: REFER TO LANDSCAPE DRAWINGS FOR SITE MATERIALS, SITE LIGHTING & VEGETATION



SITE PLAN - GROUND FLOOR 111 MAPLEWOOD AVE PORTSMOUTH, NH

PAGE 19 OF 27



NOTE: REFER TO LANDSCAPE DRAWINGS FOR SITE MATERIALS, SITE LIGHTING & VEGETATION



SITE PLAN - PARKING LEVEL 111 MAPLEWOOD AVE PORTSMOUTH, NH

PAGE 20 OF 27



SETBACKS + BUILDING HEIGHTS 111 MAPLEWOOD AVE PORTSMOUTH, NH



ADMINISTRATIVE APPROVAL 05-13-2020

PAGE 21 OF 27



ADMINISTRATIVE APPROVAL 05-13-2020

22 OF 27





3"-1 1/2" VIF

(W15.2)

4

CW ELEVATION - CW 15.2R

21112

W15,2

3 - 1 1/2" VLF

S 2-2 112

8'-61/2"

-2112

1-1











(1)

CW ELEVATION - CW15.6R & 15.7L RAYNES AVE SIDE SCALE 1/4" = 1'-0"

5 2-212

12-11-B

5 2-2112

8-61/2"

21/2

11-7 88

7-1018

4"-10.14"



(15.1)





ADMINISTRATIVE APPROVAL 05-13-2020 PAGE 23 OF 27

n



71-612

-1134 RD 7-078

3 1/8

3-1

12



2

2 1/4





SCALE 1/4" = 1'-0" 3-0 5-0 ь. 4

(T1)

7-4° 11'-3° RD

SF ELEVATION - ST9Ra (RIGHT)



SF ELEVATION - ST10

5-0 3-0

SCALE 1/4" = 1'-0"





SF ELEVATION - ST15 MAPLEWOOD SIDE 2 SCALE 1/4" = 1'-0"



SCALE 1/4" = 1'-0"

ADMINISTRATIVE APPROVAL 05-13-2020 PAGE 25 OF 27











(WZ)

2112 4'-2 1/2"









CW ELEVATION - CW2.1R (RIGHT)



SCALE 1/4" = 1'-0"



12 1-612 10 - 80 RG 6-434 \$ a l



SCALE 1/4" = 1'-0"



CW ELEVATION - CW4.1L (LEFT) SCALE 1/4" = 1'-0"

4 - 7 1/8\*

CW ELEVATION - CW3.1L (LEFT)

4\*-95%\* RO

(M21)

NE 4.5

4"-71/2" R0

CW ELEVATION - CW2.1L (LEFT)

316

2

6-810

1









































CW ELEVATION - CW5.1R (RIGHT)