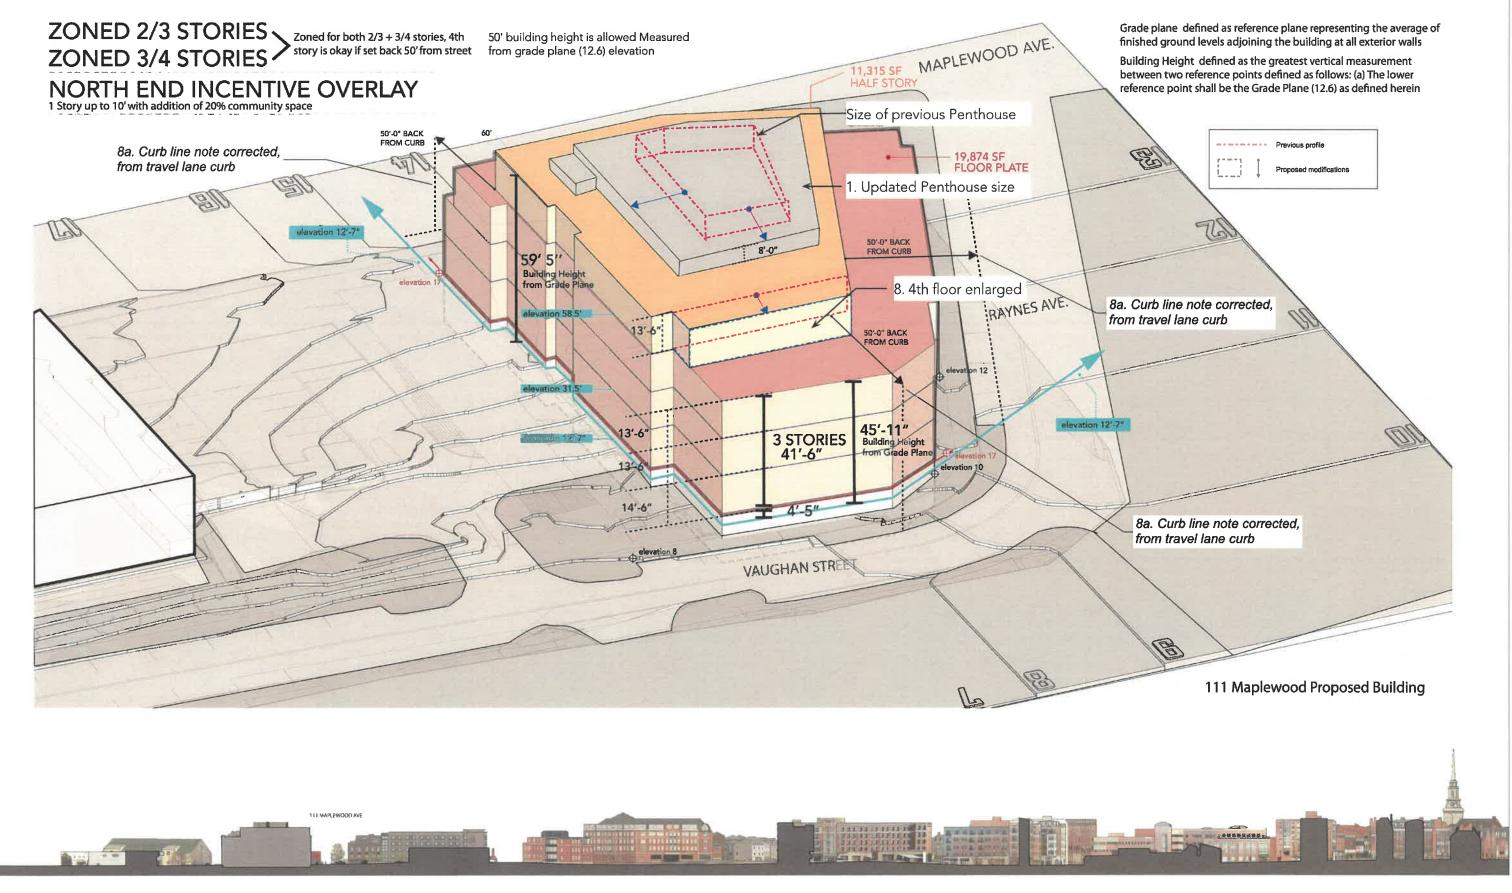

#### I. ADMINISTRATIVE APPROVALS

1. 73 Daniel Street (*this item was continued at the May 13, 2020 meeting to the May 20, 2020 meeting.*)

2. 250 Market Street

3. 111 Maplewood Avenue