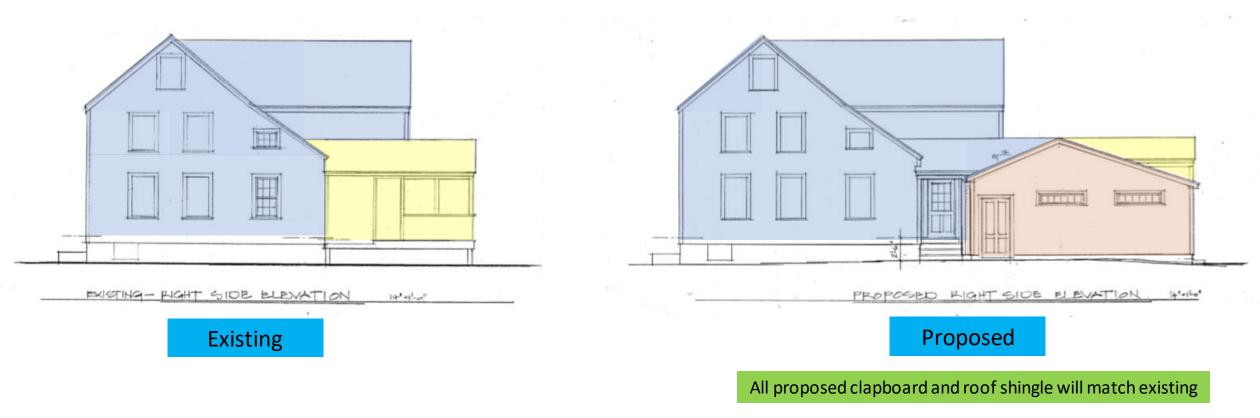

#### IV. WORK SESSIONS (OLD BUSINESS)

A. Work Session requested by **3A Trust, Guy D. and Elizabeth R. Spiers Trustees, owners,** for property located at **241 South Street,** wherein permission is requested to allow new construction to an existing structure (remove rear porch and replace with new attached garage and porch) as per plans on file in the Planning Department. Said property is shown on Assessor Map 111 as Lot 36 and lies within the General Residence B (GRB) and Historic Districts. (*This item was postponed at the April 15, 2020 meeting to the May 13, 2020 meeting.*)