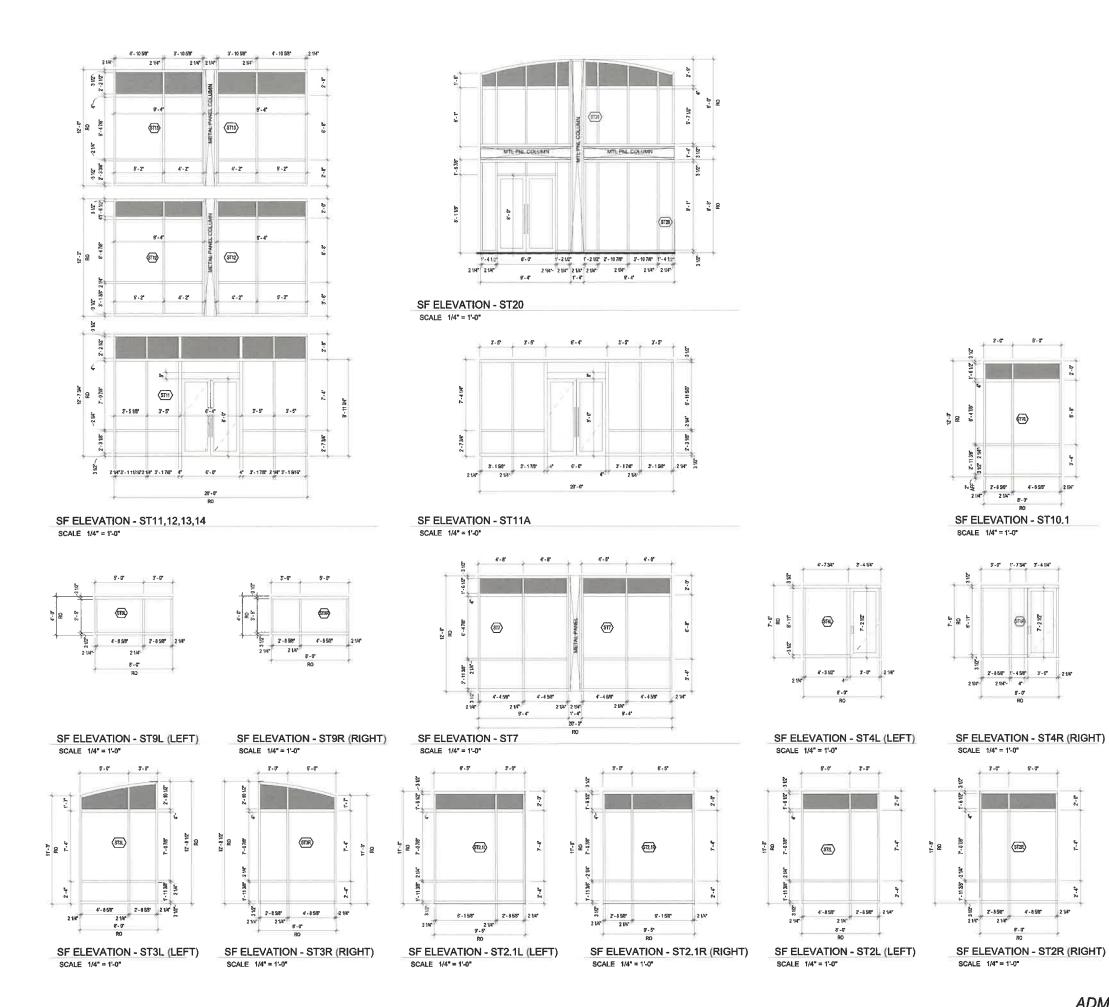

#### II. CERTIFICATE OF APPROVAL- EXTENSION

1. Petition of **Joseph J. & Jennifer Almeida, owners,** for property located at **103 High Street,** wherein a 1-year extension of the Certificate of Approval granted by the Historic District Commission on June 05, 2019 is requested, to allow new construction and exterior renovations to an existing structure (modify front elevation by adding store-front, landing, and stairs) as per plans on file in the Planning Department. Said property is shown on Assessor Map 118 as Lot 22 and lies within the Character District 4-L2 (CD4-L2), Downtown Overlay, and Historic Districts.