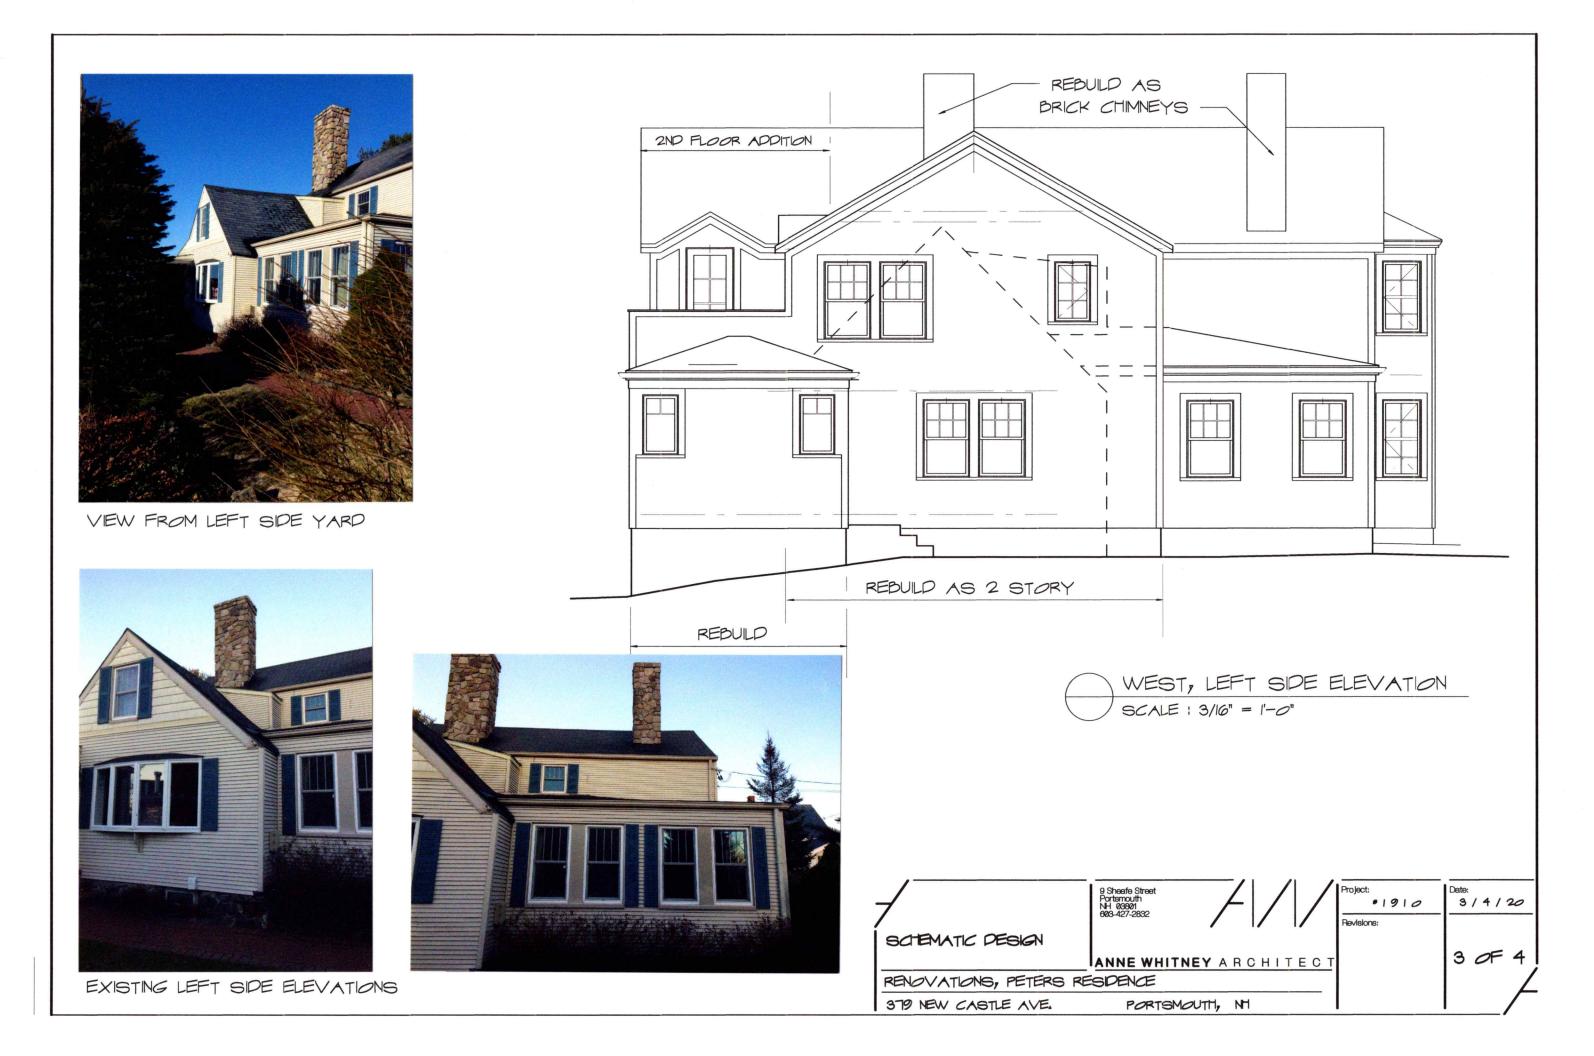

B. Work Session requested by **Todd and Jan Peters, owners,** for property located at **379 New Castle Avenue,** wherein permission is requested to allow new construction to an existing structure (construct 2<sup>nd</sup> story additions) and exterior renovations (rebuild existing chimneys) as per plans on file in the Planning Department. Said property is shown on Assessor Map 207 as Lot 4 and lies within the Single Residence B (SRB) and Historic Districts. (*This item was postponed at the April 15, 2020 meeting to the May 20, 2020 meeting.*)