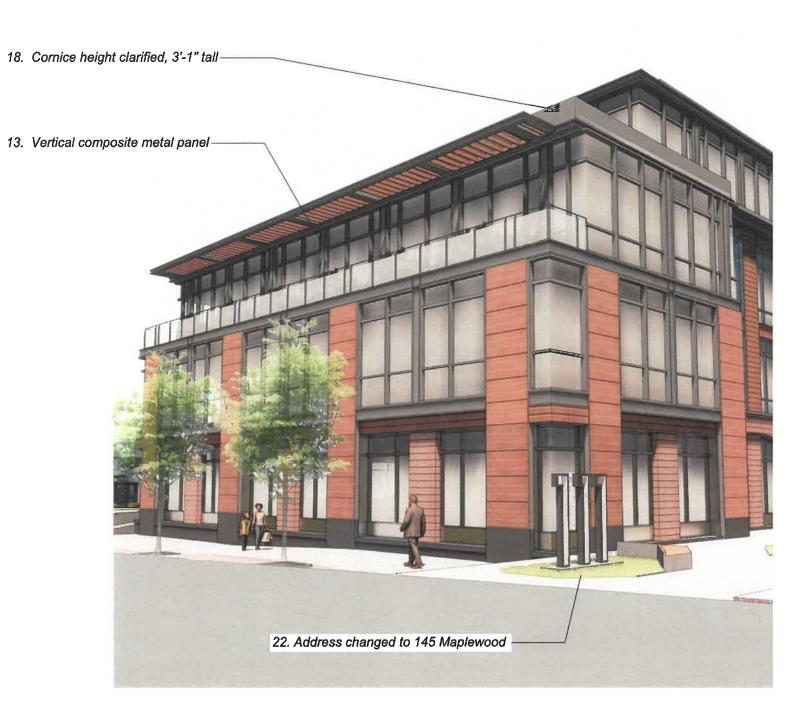

#### L. Proposed Design, 3d Massing View and Aerial View:

Ariel View

• This contributing historic structure is located along Austin Street and is surrounded with many other 2.5-3 story wood-sided and brick buildings. Most buildings in the surrounding context have

• Due to the meeting delays this project has been posted as a Work Session/ Public Hearing. • The work proposed by the applicant is located along the rear elevation of the structure. The enclosed porch design has raised wood panels and is proposed to have a standing seam roof