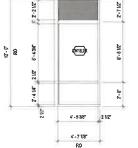

#### II. CERTIFICATE OF APPROVAL- EXTENSION

1. Petition of **Joseph J. & Jennifer Almeida, owners,** for property located at **103 High Street,** wherein a 1-year extension of the Certificate of Approval granted by the Historic District Commission on June 05, 2019 is requested, to allow new construction and exterior renovations to an existing structure (modify front elevation by adding store-front, landing, and stairs) as per plans on file in the Planning Department. Said property is shown on Assessor Map 118 as Lot 22 and lies within the Character District 4-L2 (CD4-L2), Downtown Overlay, and Historic Districts.