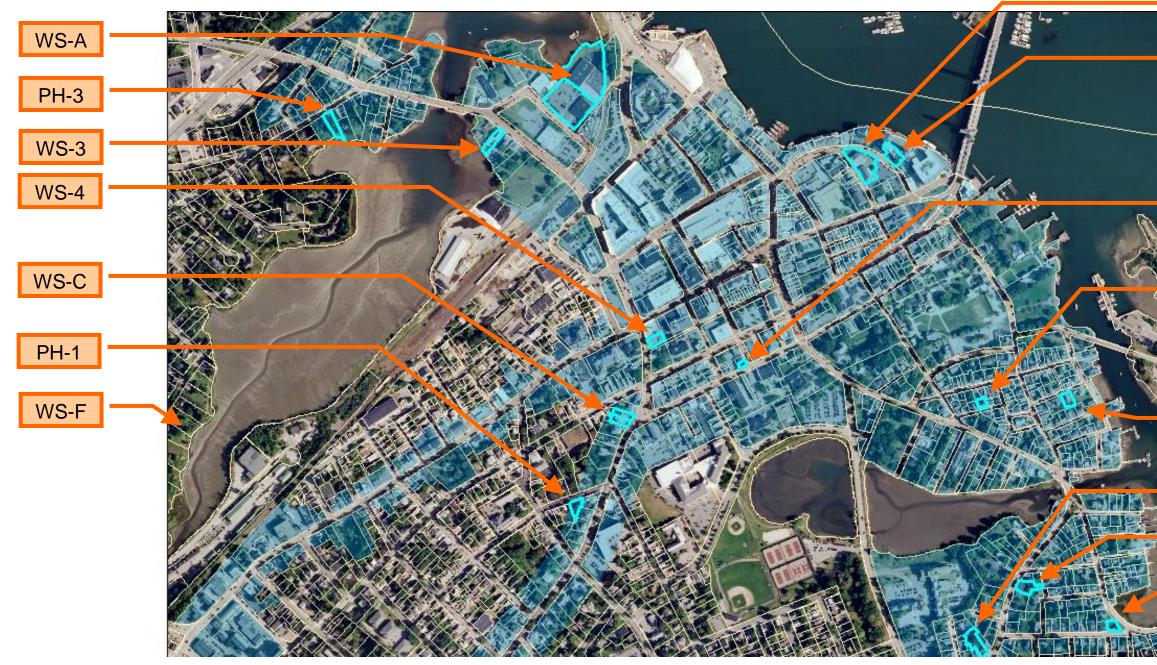

# LOCATOR MAP

# **HISTORIC DISTRICT COMMISSION**

# MEETING DATE: May, 2020 <u>APPLICATIONS: 20</u>