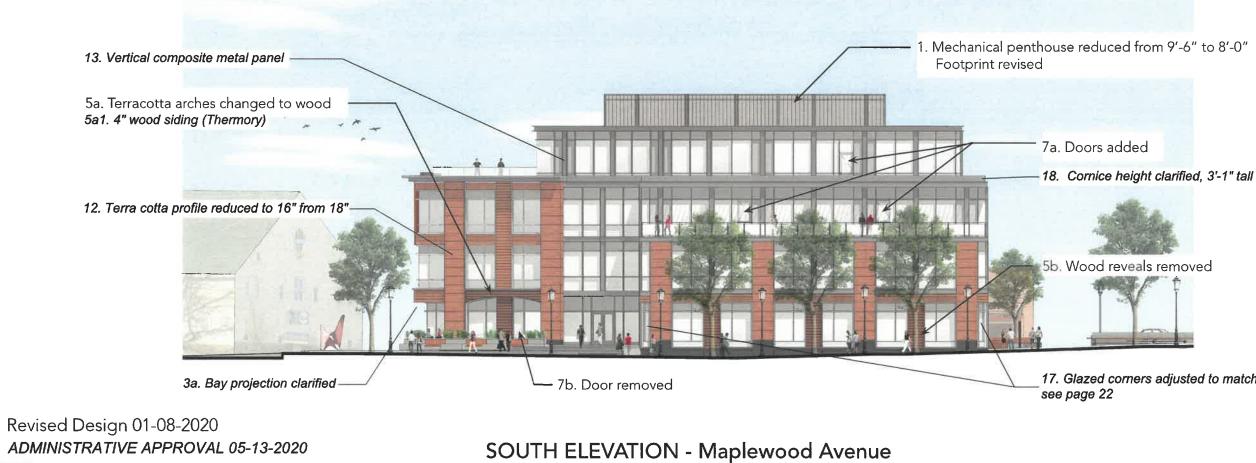

#### I. ADMINISTRATIVE APPROVALS

1. 73 Daniel Street (*this item was continued at the May 13, 2020 meeting to the May 20, 2020 meeting.*)

2. 250 Market Street

3. 111 Maplewood Avenue