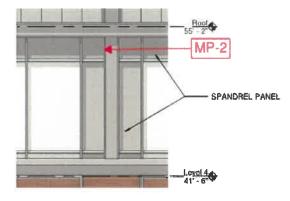

cotta and 4" wood siding coursing (Thermory). This is shown on page 22 of the January 08, 2020 HDC drawings, though not noted.* Note 12. The January 8, 2020 HDC Submittal will be updated.
- 6. "MP-2" there is no composite metal detail on any corresponding HDC approvals (all elevations, where applicable).

**Response:** There are no notes about these vertical areas on either HDC approval. We assumed that they should be composite metal panel(aluminum) since similar horizontal areas are noted on page 11, 12 and 20 of the May 3, 2019 HDC approval. MP-2 is aluminum composite metal panel (color to match the aluminum storefront/curtain wall system finishes) to be used for vertical and horizontal breaks in the glazing systems as shown. Note 13. The January 8, 2020 HDC Submittal will be updated.



7. Light fixtures do not meet Section 10.1144.60 (all elevations).
\*Please Note: In addition to requiring HDC approval, this lighting is subject to zoning review.
Response: Locations of building mounted lighting is shown on page 22 of the January 08, 2020 HDC drawings. This matches the building permit set. Final types are in the process of being selected and will meet lumen levels, cut-off requirements, etc. as stated under section 10.1140, including 10.1144.61 for height.

Note 14. Lighting types will be included.

8. Wall material along staircase has changed from concrete shown on the corresponding HDC approvals to a slatted profile.

**Response:** Wall material along staircase is not noted on the HDC sets. This was clarified in the Civil and Landscaping Administrative Approval Set su