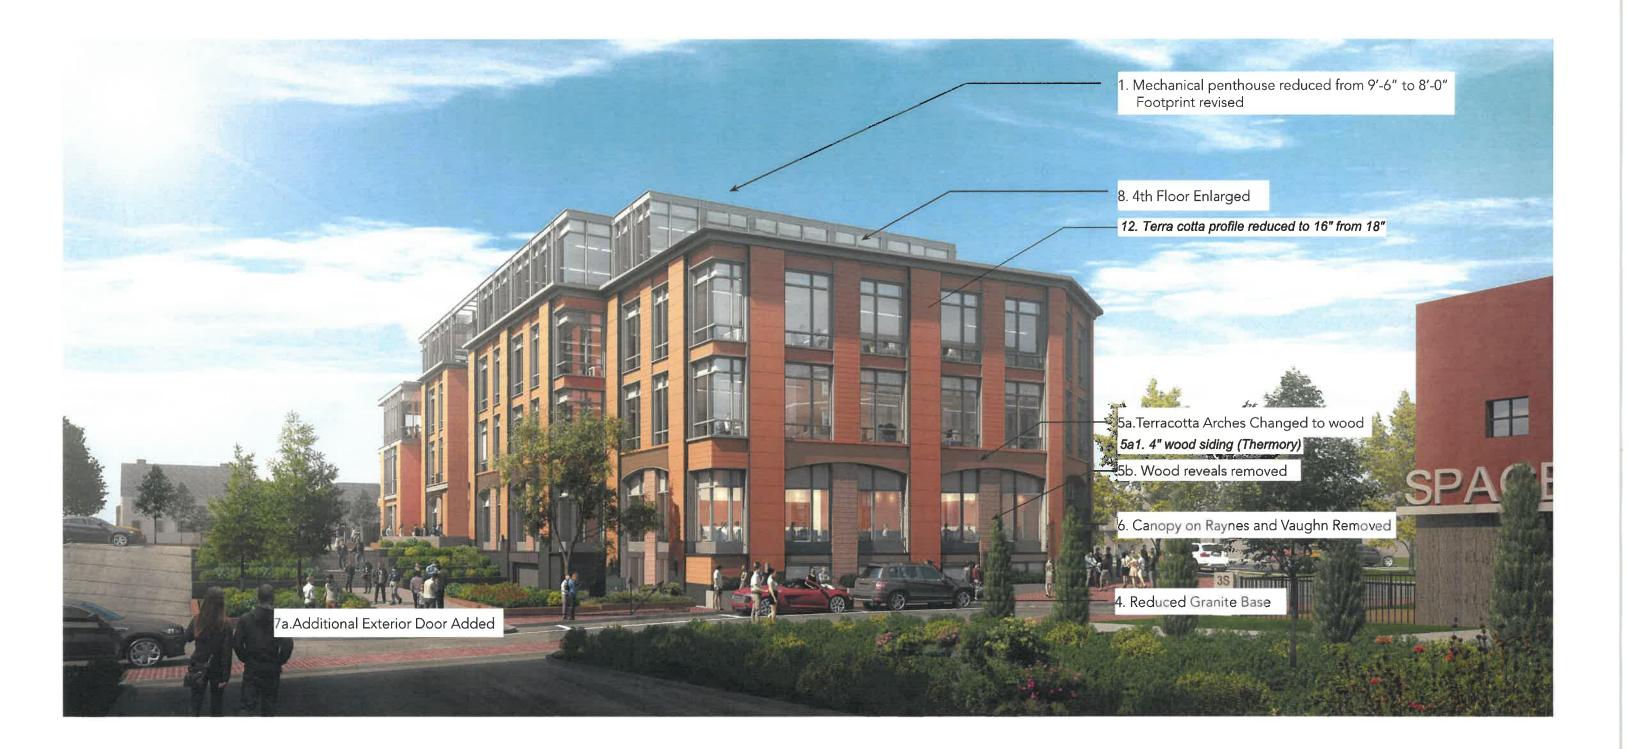

, NH

17. Glazed corners adjusted to match all other window corners,

PAGE 7 OF 27





PAGE 8 OF 27





Previously Approved Design 04-12-2019 111 MAPLEWOOD AVE PORTSMOUTH, NH

PAGE 9 OF 27



ADMINISTRATIVE APPROVAL 05-13-2020

Revised Design 01-08-2020 111 MAPLEWOOD AVE PORTSMOUTH, NH



PAGE 10 OF 27





Previously Approved Design 04-12-2019 111 MAPLEWOOD AVE PORTSMOUTH, NH

PAGE 11 OF 27



22. Address changed to 145 Maplewood -

ADMINISTRATIVE APPROVAL 05-13-2020

Revised Design 01-08-2020 111 MAPLEWOOD AVE PORTSMOUTH, NH



. Mechanical penthouse reduced from 9'-6" to 8'-0"

5a.Terracotta arches changed to wood 5a1. 4" wood siding (Thermory)

7a.Additional Exterior Door Added

PAGE 12 OF 27





Previously Approved Design 04-12-2019 111 MAPLEWOOD AVE PORTSMOUTH, NH

PAGE 13 OF 27



ADMINISTRATIVE APPROVAL 05-13-2020

Revised Design 01-08-2020 111 MAPLEWOOD AVE PORTSMOUTH, NH



PAGE 14 OF 27







DETAIL ELEVATION - TYPICAL BAY 111 MAPLEWOOD AVE PORTSMOUTH, NH

Revised Design 01-08-20 ADMINISTRATIVE APPROVAL 05-13-2020



13. Vertical composite metal panel-7a. Exterior doors added 18. Cornice height clarified, 3'-1" tall 12. Terra cotta profile reduced to 16" from 18"-5b. Wood reveals removed

Previously Approved Design 04-12-19



DETAIL ELEVATION - MAPLEWOOD FACADE 111 MAPLEWOOD AVE PORTSMOUTH, NH Revised Design 01-08-20
ADMINISTRATIVE APPROVAL 05-13-2020



PAGE 16 OF 27





Revised Design 01-08-20
ADMINISTRATIVE APPROVAL 05-13-2020



DETAIL ELEVATION - RAYNES FACADE 111 MAPLEWOOD AVE PORTSMOUTH, NH

PAGE 17 OF 27



NOTE: REFER TO LANDSCAPE DRAWINGS FOR SITE