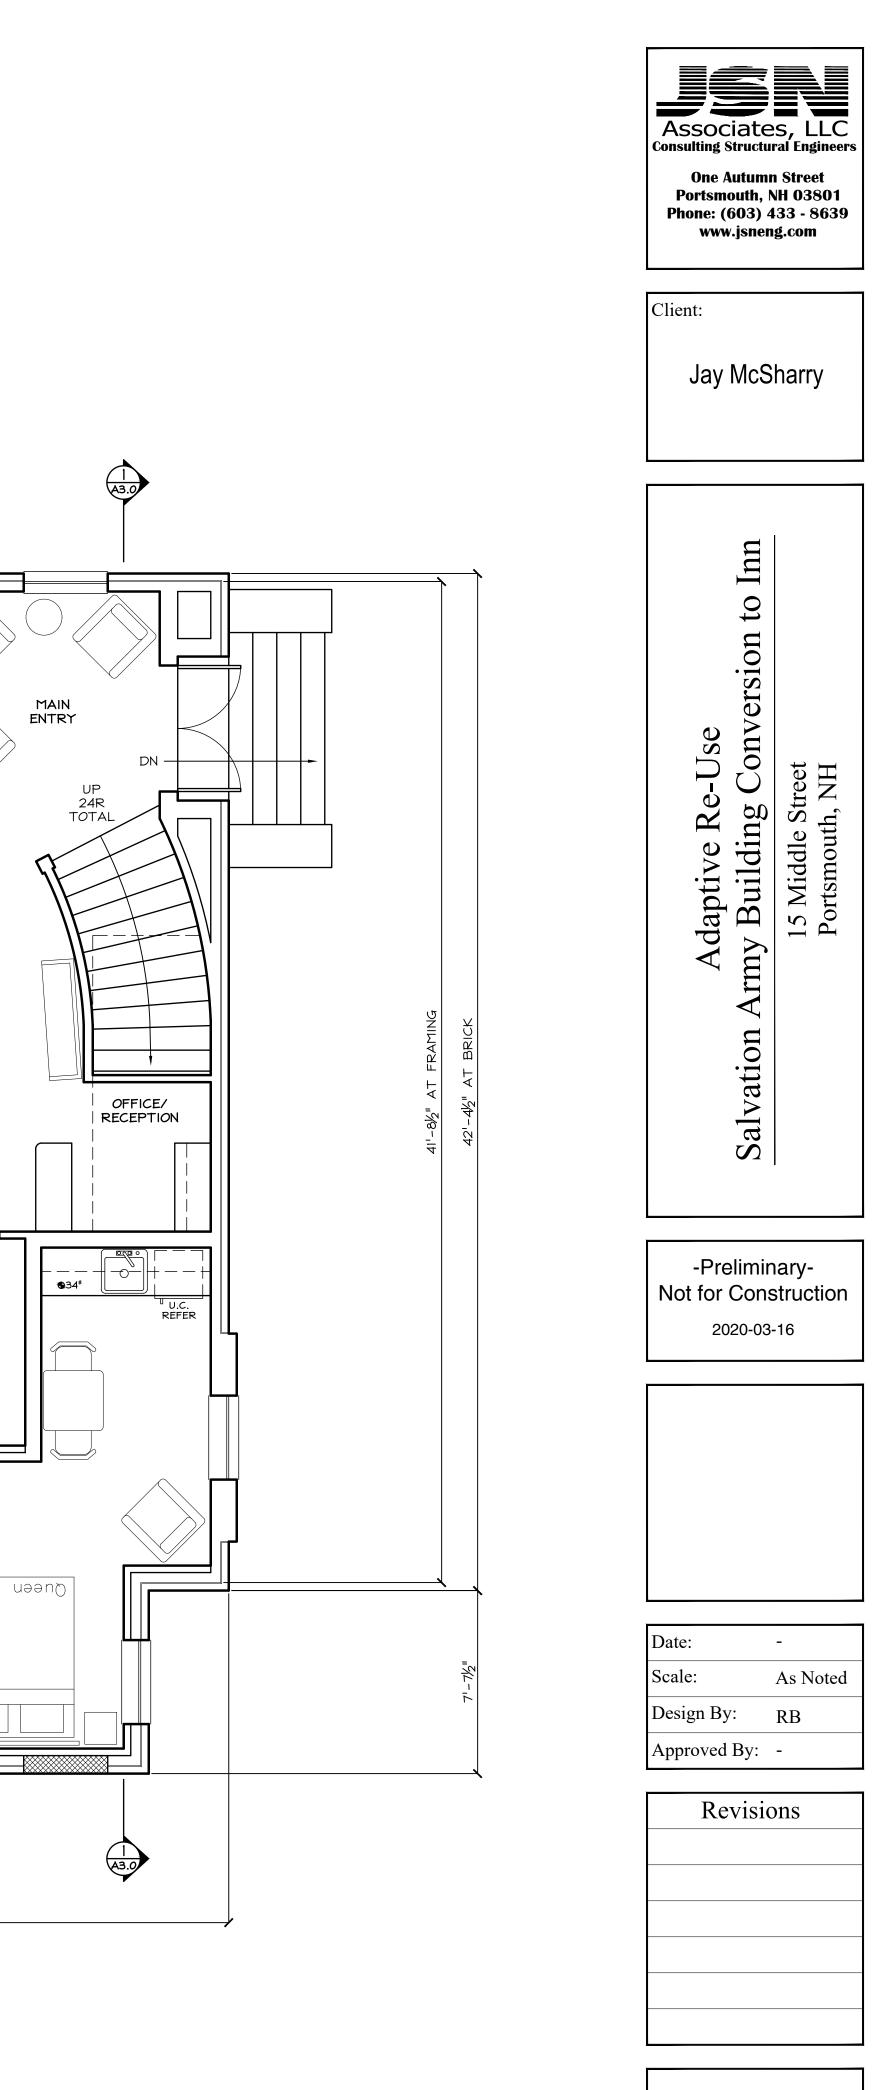

#### V. WORK SESSIONS (NEW BUSINESS)

1. Work Session requested by **15 Middle Street Real Estate Holding Co., LLC, owner,** for property located at **15 Middle Street**, wherein permission is requested to allow renovations to an existing structure (new siding and trash enclosure) as per plans on file in the Planning Department. Said property is shown on Assessor Map 126 as Lot 12 and lies within the Character District 4 (CD4), Downtown Overlay, and Historic Districts.