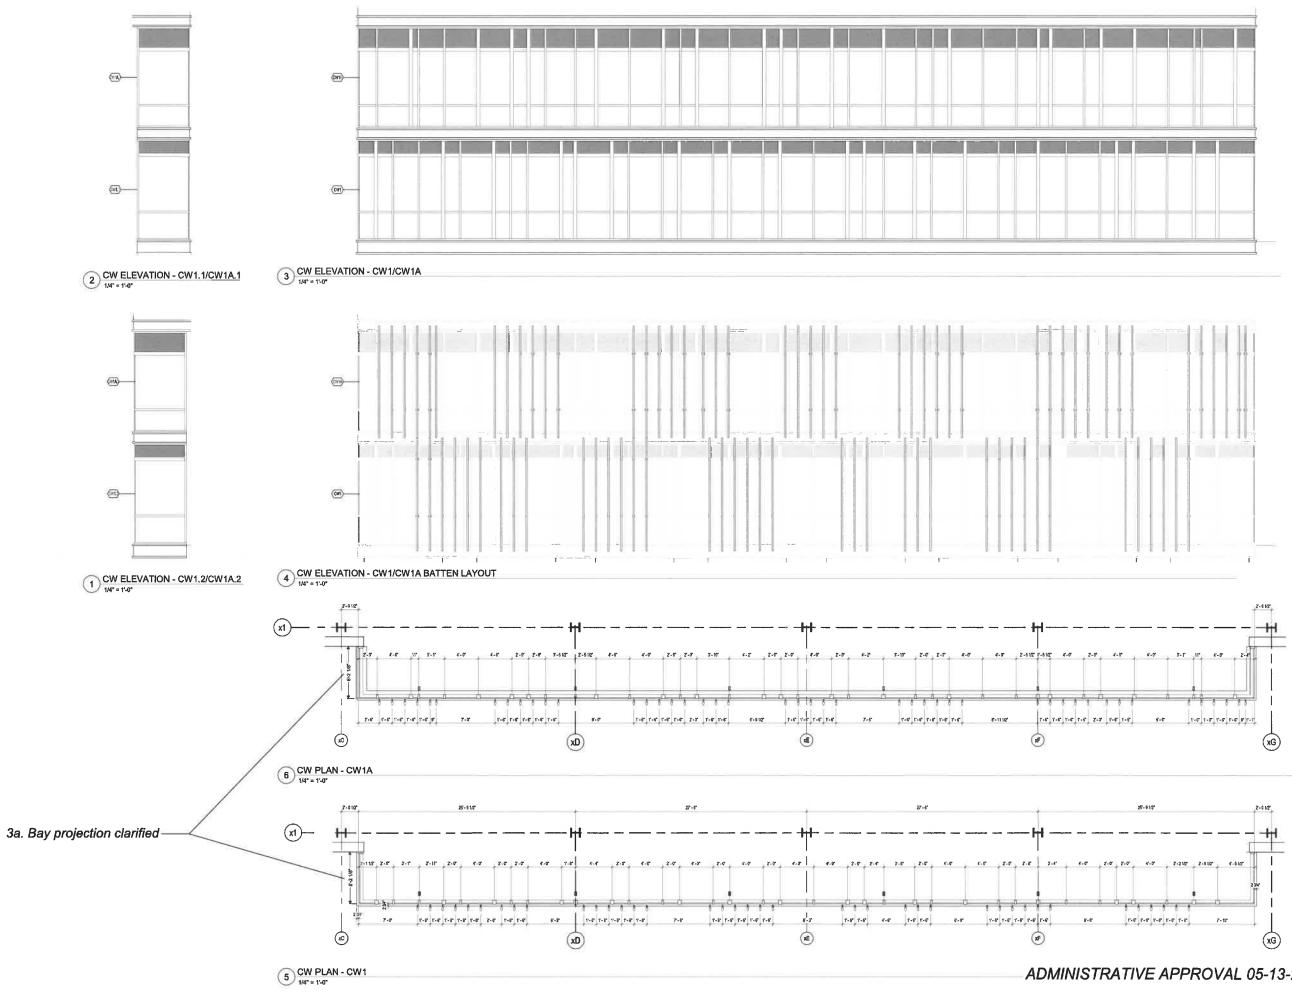

-2112-

-4.14

242

21.9-1

12-0 R0

210

242

13-334 R0

3-2

.

5-3 21/2

(WR)

6-534

**~** 

6-314

SCALE 1/4" = 1'-0"

4

N 1 2112 5-1

12-0 RO 6-434

12

-14

2.12

CW ELEVATION - CW8.1R (RIGHT)

1-812 **(**10)



2 1/2"



1-612

r -0.3(4

1

2112

8

















CW ELEVATION - CW8L (LEFT)



6.1/2 in the second R0 R0 -034 -4112 (M) 2112 2-034 ž 6"-5 146" 1'- 10 1/4" 2 1/2" 211 6-81/2 RO

SCALE 1/4" = 1'-0"

CW ELEVATION - CW5L (LEFT)

CW ELEVATION - CW5R (RIGHT) SCALE 1/4" = 1'-0"





CW ELEVATION - CW4L (LEFT)

CW ELEVATION - CW4R (RIGHT) SCALE 1/4" = 1'-0"







CW ELEVATION - CW3L (LEFT) CW ELEVATION - CW3R (RIGHT) SCALE 1/4" = 1'-0"

-41120

1



CW ELEVATION - CW2L (LEFT) CW ELEVATION - CW2R (RIGHT) SCALE 1/4" = 1'-0"

ADMINISTRATIVE APPROVAL 05-13-2020

PAGE 26 OF 27





ADMINISTRATIVE APPROVAL 05-13-2020 PAGE 27 OF 27

## SQUARE - model: WS-W386 **LED Interior & Exterior Sconce**

Low wall areas, balcony and roof terrace

Fixture Type:

Catalog Number:

21/2'

WS-W38608

SPECIFICATIONS

~3°

Location: Exterior Wall

WP2

Project: 145 Maplewood, Portsmouth NH

21/2

WS-W38610



VAC LIGHTING COMPAN



#### **PRODUCT DESCRIPTION**

Four equal sides and a stream of light. Square artfully provides geometry to wall surfaces in the daytime when mounted in multiples while providing safe illumination of pathways and dramatic visual intrigue in the evening. Perfect for wall grazing surfaces.

#### FEATURES

- Dark Sky friendly
- ADA compliant, low profile design
- ETL & cETL, wet location listed, IP65 rated
- Aluminum construction
- Full range dimming when use