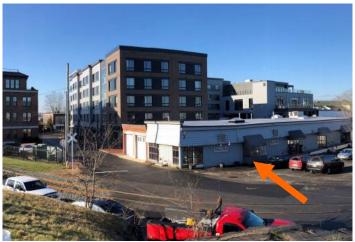

en Street and is surrounded with many other brick or metal-clad buildings between 1-5 stories in height. Much of the North End was cleared during Urban Renewal period in the 1960s but the buildings on this site were outside the limit of tidelands. The abutting 233 Vaughan Street building and the AC Hotel were recently completed and the AC Hotel project includes a community space requirement for public access to and

• Members suggested alternative designs to better differentiate the proposed hotel from AC Hotel. Members felt the pedestrian passageway needed further refinement in order to be more inviting to the public. Other comments suggested other ground-floor modifications to give the building a more uniform base and a clearly distinguished entrance. Adding windows and transparency to





|                    |             |                                             | 29                                                                                                                                                                                                                                                      | 9 VAUGHA             | N STREET (LU-20-1                                         | 02) – WORK SESS                  | ION #A (MAJOR)                                                                                                |
|--------------------|-------------|---------------------------------------------|-------------------------------------------------------------------------------------------------------------------------------------------------------