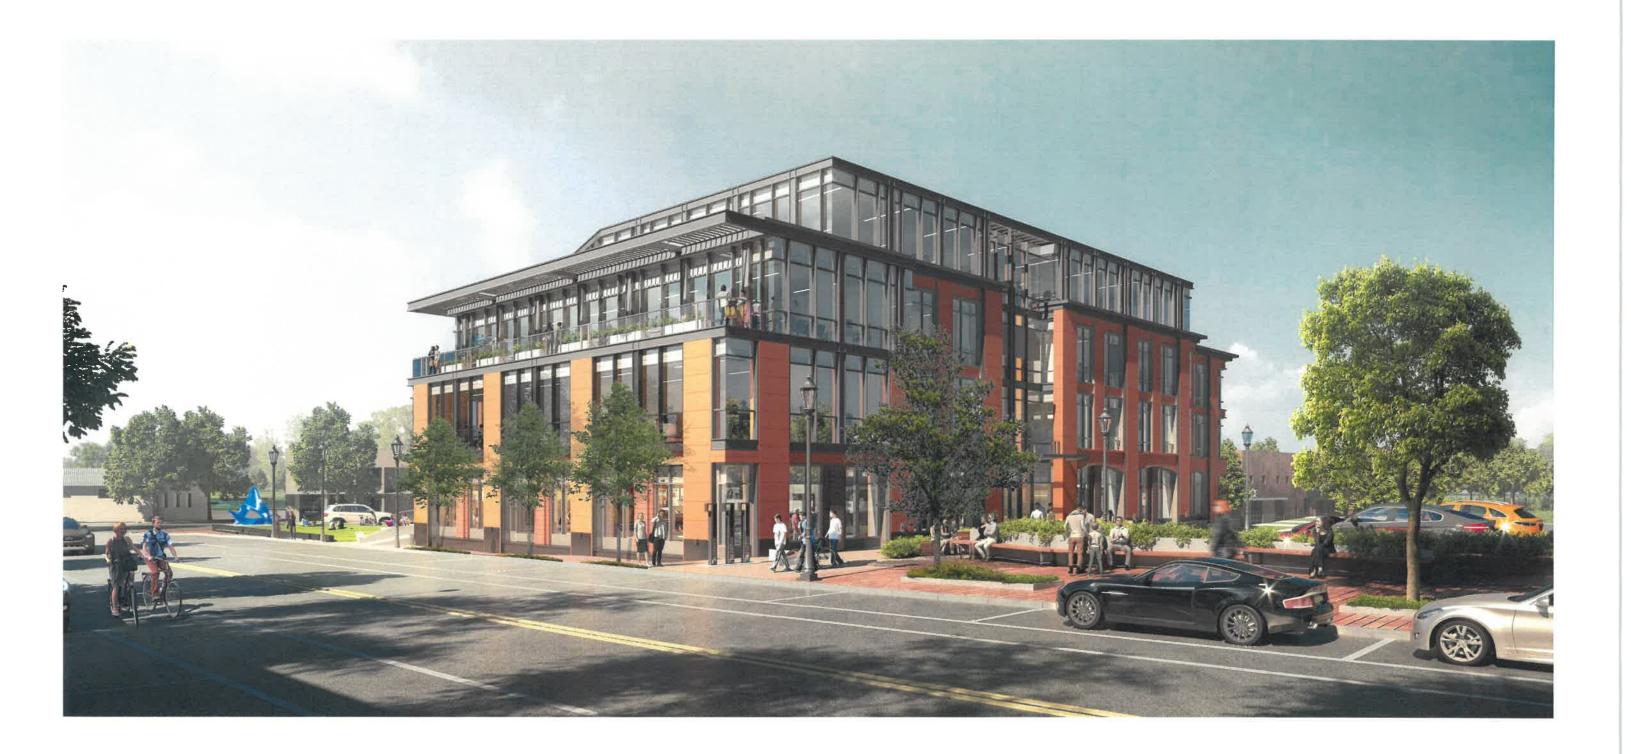

-2020 Revised Design 01-08-20

Previously Approved Design 04-12-19



2. MAPLEWOOD AVE TRELLIS 111 MAPLEWOOD AVE PORTSMOUTH, NH

PAGE 4 OF 27



5a1. 4" wood siding (Thermory) ——

3. CURTAIN WALL FIN SYSTEM 111 MAPLEWOOD AVE PORTSMOUTH, NH Revised Design 01-08-20
ADMINISTRATIVE APPROVAL 05-13-2020



M-01 6102/10





8. 4th Floor Enlarged

5b. Wood reveals removed

a. Doors added

4. Granite base reduced

PAGE 6 OF 27







SOUTH ELEVATION - Maplewood Avenue 111 MAPLEWOOD AVE PORTSMOUTH, NH

17. Glazed corners adjusted to match all other window corners,

PAGE 7 OF 27





PAGE 8 OF 27





Previously Approved Design 04-12-2019 111 MAPLEWOOD AVE PORTSMOUTH, NH

PAGE 9 OF 27



ADMINISTRATIVE APPROVAL 05-13-2020

Revised Design 01-08-2020 111 MAPLEWOOD AVE PORTSMOUTH, NH



PAGE 10 OF 27





Previously Approved Design 04-12-2019 111 MAPLEWOOD AVE PORTSMOUTH, NH

PAGE 11 OF 27



22. Address changed to 145 Maplewood -

ADMINISTRATIVE APPROVAL 05-13-2020

Revised Design 01-08-2020 111 MAPLEWOOD AVE PORTSMOUTH, NH



. Mechanical penthouse reduced from 9'-6" to 8'-0"

5a.Terracotta arches changed to wood 5a1. 4" wood siding (Thermory)

7a.Additional Exterior Door Added

PAGE 12 OF 27





Previously Approved Design 04-12-2019 111 MAPLEWOOD AVE PORTSMOUTH, NH

PAGE 13 OF 27



ADMINISTRATIVE APPROVAL 05-13-2020

Revised Design 01-08-2020 111 MAPLEWOOD AVE PORTSMOUTH, NH



PAGE 14 OF 27







DETAIL ELEVATION - TYPICAL BAY 111 MAPLEWOOD AVE PORTSMOUTH, NH

Revised Design 01-08-20 ADMINISTRATIVE APPROVAL 05-13-2020



13. Vertical composite metal panel-7a. Exterior doors added