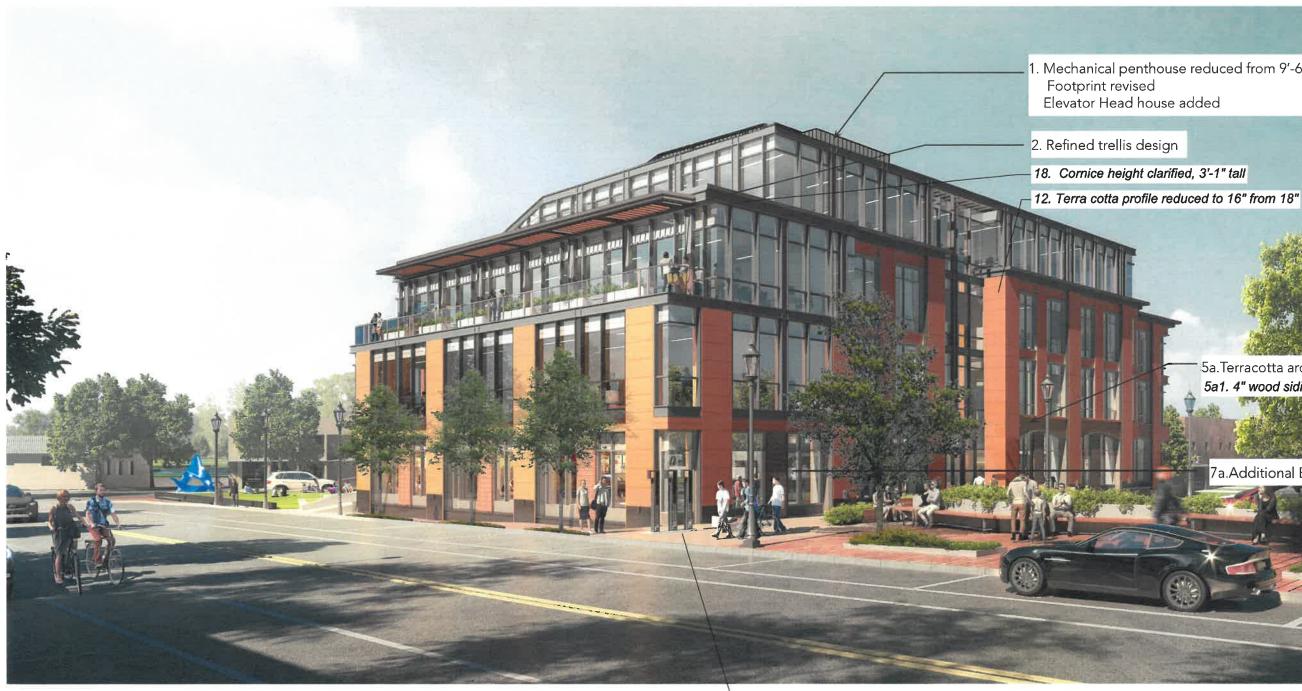

LIS 111 MAPLEWOOD AVE PORTSMOUTH, NH

PAGE 4 OF 27



5a1. 4" wood siding (Thermory) ——

3. CURTAIN WALL FIN SYSTEM 111 MAPLEWOOD AVE PORTSMOUTH, NH Revised Design 01-08-20
ADMINISTRATIVE APPROVAL 05-13-2020



M-01 6102/10





8. 4th Floor Enlarged

5b. Wood reveals removed

a. Doors added

4. Granite base reduced

PAGE 6 OF 27







SOUTH ELEVATION - Maplewood Avenue 111 MAPLEWOOD AVE PORTSMOUTH, NH

17. Glazed corners adjusted to match all other window corners,

PAGE 7 OF 27





PAGE 8 OF 27





Previously Approved Design 04-12-2019 111 MAPLEWOOD AVE PORTSMOUTH, NH

PAGE 9 OF 27



ADMINISTRATIVE APPROVAL 05-13-2020

Revised Design 01-08-2020 111 MAPLEWOOD AVE PORTSMOUTH, NH



PAGE 10 OF 27





Previously Approved Design 04-12-2019 111 MAPLEWOOD AVE PORTSMOUTH, NH

PAGE 11 OF 27



22. Address changed to 145 Maplewood -

ADMINISTRATIVE APPROVAL 05-13-2020

Revised Design 01-08-2020 111 MAPLEWOOD AVE PORTSMOUTH, NH



. Mechanical penthouse reduced from 9'-6" to 8'-0"

5a.Terracotta arches changed to wood 5a1. 4" wood siding (Thermory)

7a.Additional Exterior Door Added

PAGE 12 OF 27





Previously Approved Design 04-12-2019 111 MAPLEWOOD AVE PORTSMOUTH, NH

PAGE 13 OF 27



ADMINISTRATIVE APPROVAL 05-13-2020

Revised Design 01-08-2020 111 MAPLEWOOD AVE PORTSMOUTH, NH



PAGE 14 OF 27







DETAIL ELEVATION - TYPICAL BAY 111 MAPLEWOOD AVE PORTSMOUTH, NH

Revised Design 01-08-20 ADMINISTRATIVE APPROVAL 05-13-2020



13. Vertical composite metal panel-7a. Exterior doors added 18. Cornice height clarified, 3'-1" tall 12. Terra cotta profile reduced to 16" from 18"-5