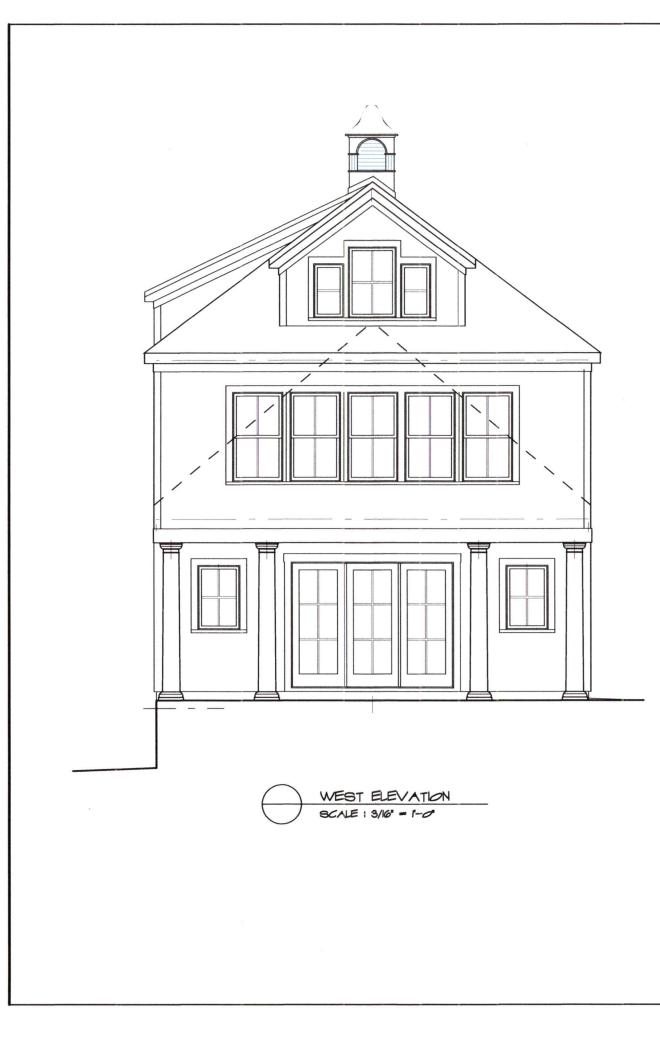

C. Work Session requested by **Donna P. Pantelakos Revocable Trust, G.T. and D.P. Pantelakos Trustees, owners,** for property located at **138 Maplewood Avenue,** wherein permission is requested to allow new construction to an existing structure (add 2<sup>nd</sup> story addition over existing garage) as per plans on file in the Planning Department. Said property is shown on Assessor Map 124 as Lot 6 and lies within the Character District 4-L1 (CD4-L1) and Historic Districts. (*This item was postponed at the April 15, 2020 meeting to the May 20, 2020 meeting.* 

# WORK SESSIONS – NEW BUSINESS:

- 4. 15 Middle Street (LUHD-133) (Patio Roof)

E. 165 Court St. (LUHD-109) (Storefront System) 105 Chapel St. (LUHD-117) (Connector Addition)

1. 379 New Castle Ave. (LU-20-56) (2nd Story Addition) 2. 241 South St. (LUHD-124) (Garage and Porch) 3. 138 Maplewood Ave. (LU-20-71) (2<sup>nd</sup> story addition)