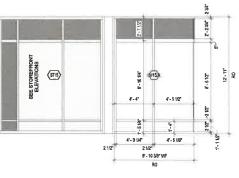

#### II. CERTIFICATE OF APPROVAL- EXTENSION

1. Petition of **Joseph J. & Jennifer Almeida, owners,** for property located at **103 High Street,** wherein a 1-year extension of the Certificate of Approval granted by the Historic District Commission on June 05, 2019 is requested, to allow new construction and exterior renovations to an existing structure (modify front elevation by adding store-front, landing, and stairs) as per plans on file in the Planning Department. Said property is shown on Assessor Map 118 as Lot 22 and lies within the Character District 4-L2 (CD4-L2), Downtown Overlay, and Historic Districts.