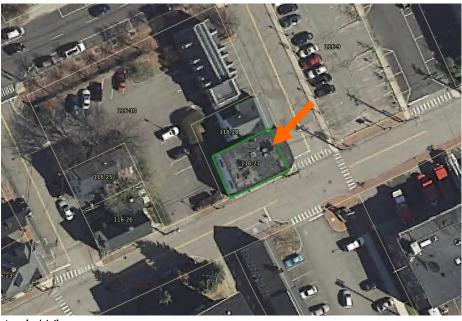

#### II. CERTIFICATE OF APPROVAL- EXTENSION

1. Petition of **Joseph J. & Jennifer Almeida, owners,** for property located at **103 High Street,** wherein a 1-year extension of the Certificate of Approval granted by the Historic District Commission on June 05, 2019 is requested, to allow new construction and exterior renovations to an existing structure (modify front elevation by adding store-front, landing, and stairs) as per plans on file in the Planning Department. Said property is shown on Assessor Map 118 as Lot 22 and lies within the Character District 4-L2 (CD4-L2), Downtown Overlay, and Historic Districts.