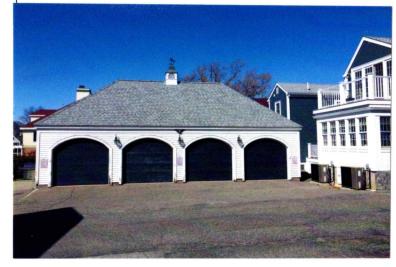

C. Work Session requested by **Donna P. Pantelakos Revocable Trust, G.T. and D.P. Pantelakos Trustees, owners,** for property located at **138 Maplewood Avenue,** wherein permission is requested to allow new construction to an existing structure (add 2<sup>nd</sup> story addition over existing garage) as per plans on file in the Planning Department. Said property is shown on Assessor Map 124 as Lot 6 and lies within the Character District 4-L1 (CD4-L1) and Historic Districts. (*This item was postponed at the April 15, 2020 meeting to the May 20, 2020 meeting.* 