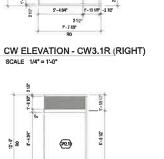

#### **50 AUSTIN STREET CERTIFICATE OF APPROVAL** PUBLIC HEARING #1 (LU-20-102)

| A. Property Information - General:                                                                |                              |                           |  |  |  |
|---------------------------------------------------------------------------------------------------|------------------------------|---------------------------|--|--|--|
| Existing Conditions:                                                                              |                              |                           |  |  |  |
| <ul> <li>Žoning District: <u>GRC</u></li> <li>Land Use: <u>Single-Family</u></li> </ul>           |                              |                           |  |  |  |
| • Land Area: 6,100 SF +/-                                                                         |                              |                           |  |  |  |
| <ul> <li>Estimated Age of Structure: <u>c.</u></li> </ul>                                         | <u>.1810</u>                 |                           |  |  |  |
| <ul> <li>Building Style: <u>Federal</u></li> <li>Number of Stories: 3.0</li> </ul>                |                              |                           |  |  |  |
| <ul> <li>Number of Stories: <u>3.0</u></li> <li>Historical Significance: Contrib</li> </ul>       | outina                       |                           |  |  |  |
| <ul> <li>Historical Significance: <u>Contrik</u></li> <li>Public View of Proposed Work</li> </ul> | : <u>Limited view from</u>   | <u>Middle Street.</u>     |  |  |  |
| <ul> <li>Unique Features: NA.</li> </ul>                                                          |                              |                           |  |  |  |
| Neighborhood Association: <u>C</u>                                                                |                              |                           |  |  |  |
| <b>B. Proposed Work:</b> To add an enclose                                                        | <u>sed porch on the re</u>   | <u>ear elevation.</u>     |  |  |  |
| C. Other Permits Required:                                                                        |                              |                           |  |  |  |
| Board of Adjustment                                                                               | Planning Board               | City Council              |  |  |  |
| D. Lot Location:                                                                                  |                              |                           |  |  |  |
| Terminal Vista                                                                                    | Gateway                      | Mid-Block                 |  |  |  |
| Intersection / Corner Lot                                                                         | 🗌 Rear Lot                   |                           |  |  |  |
| E. Existing Building to be Altered/ Dem                                                           | olished:                     |                           |  |  |  |
| Principal                                                                                         |                              | Significant Demolition    |  |  |  |
| F. Sensitivity of Neighborhood Context:                                                           |                              |                           |  |  |  |
| 🗌 Highly Sensitive 🗹 Sensi                                                                        | tive 🗌 Low Sensitivit        | y 🗌 "Back-of-House"       |  |  |  |
| G. Design Approach (for Major Project                                                             | <u>'s):</u>                  |                           |  |  |  |
| $\Box$ Literal Replication (i.e. 6-16 G                                                           | Congress, Jardinière Buildiı | ng, 10 Pleasant Street)   |  |  |  |
| Invention within a Style (i.e., Porter Street Townhouses, 100 Market Street)                      |                              |                           |  |  |  |
| Abstract Reference (i.e. Portwalk, 51 Islington, 55 Congress Street)                              |                              |                           |  |  |  |
| 🗌 Intentional Opposition (i.e.                                                                    | McIntyre Building, Citizen   | 's Bank, Coldwell Banker) |  |  |  |
| H. Project Type:                                                                                  |                              |                           |  |  |  |
| Consent Agenda (i.e. very                                                                         | small alterations, add       | ditions or expansions)    |  |  |  |
| Minor Project (i.e. small al                                                                      |                              |                           |  |  |  |

• Due to the meeting delays this project has been posted as a Work Session/ Public Hearing. • The work proposed by the applicant is located along the rear elevation of the structure. The enclosed porch design has raised wood panels and is proposed to have a standing seam roof