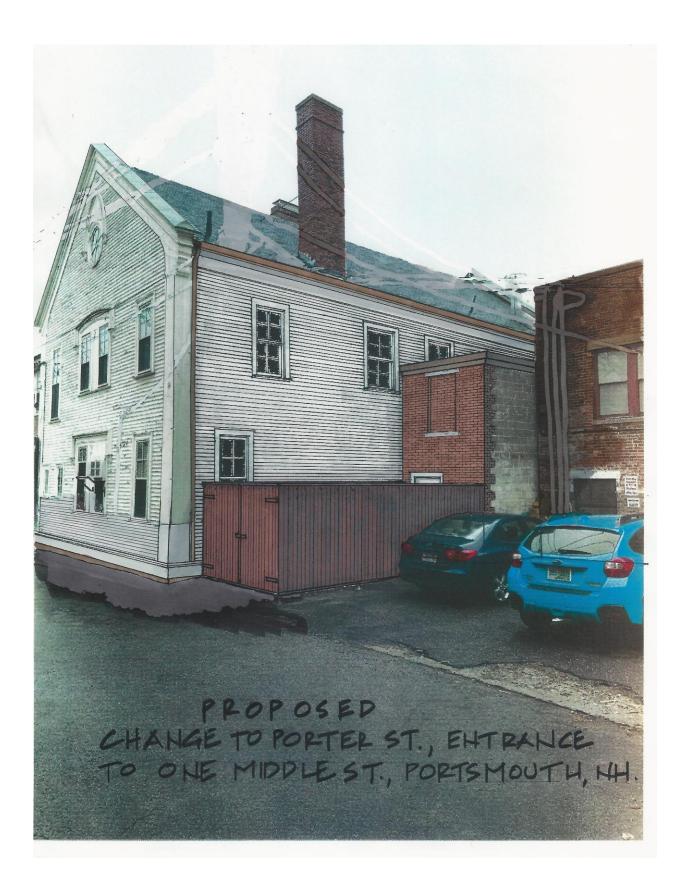

#### V. WORK SESSIONS (NEW BUSINESS)

1. Work Session requested by **15 Middle Street Real Estate Holding Co., LLC, owner,** for property located at **15 Middle Street**, wherein permission is requested to allow renovations to an existing structure (new siding and trash enclosure) as per plans on file in the Planning Department. Said property is shown on Assessor Map 126 as Lot 12 and lies within the Character District 4 (CD4), Downtown Overlay, and Historic Districts.

# WORK SESSIONS – NEW BUSINESS:

- 4. 15 Middle Street (LUHD-133) (Patio Roof)

E. 165 Court St. (LUHD-109) (Storefront System) 105 Chapel St. (LUHD-117) (Connector Addition)

1. 379 New Castle Ave. (LU-20-56) (2nd Story Addition) 2. 241 South St. (LUHD-124) (Garage and Porch) 3. 138 Maplewood Ave. (LU-20-71) (2<sup>nd</sup> story addition)