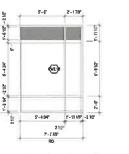

#### L. Proposed Design, 3d Massing View and Aerial View:

Ariel View

• This contributing historic structure is located along Austin Street and is surrounded with many other 2.5-3 story wood-sided and brick buildings. Most buildings in the surrounding context have

• Due to the meeting delays this project has been posted as a Work Session/ Public Hearing. • The work proposed by the applicant is located along the rear elevation of the structure. The enclosed porch design has raised wood panels and is proposed to have a standing seam roof