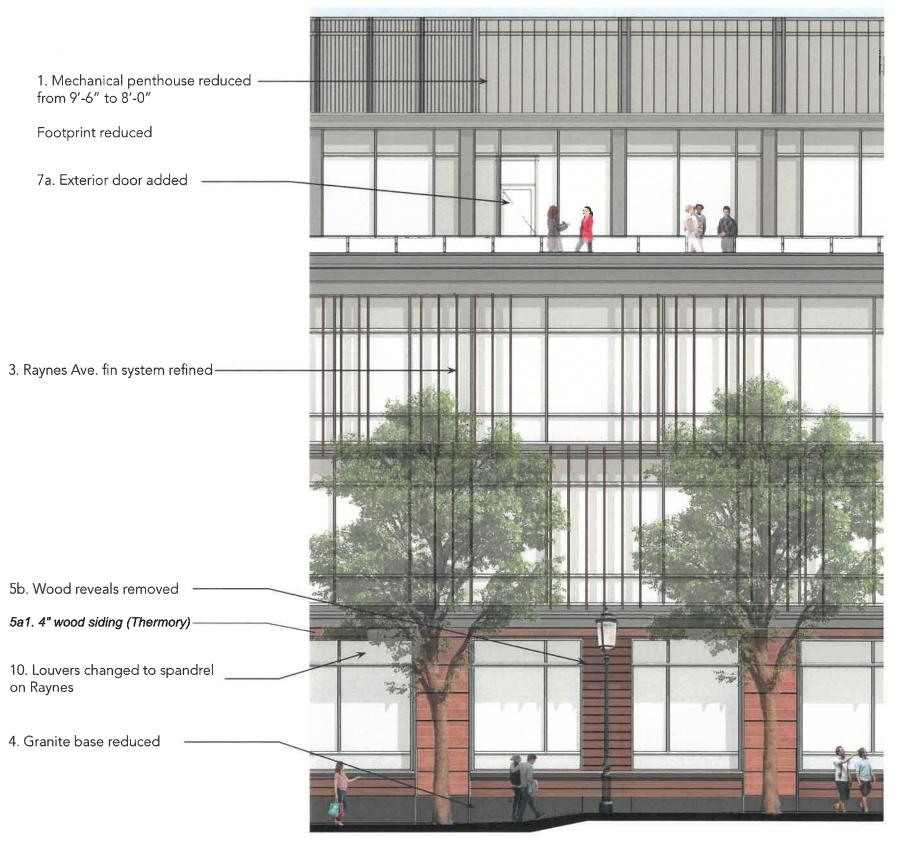

# WORK SESSIONS - OLD BUSINESS

- A. 299 Vaughan St. (LU-19-101) (5-Story Hotel)
- B. 125 BOW St. (LUHD-112) (Roof and Siding)