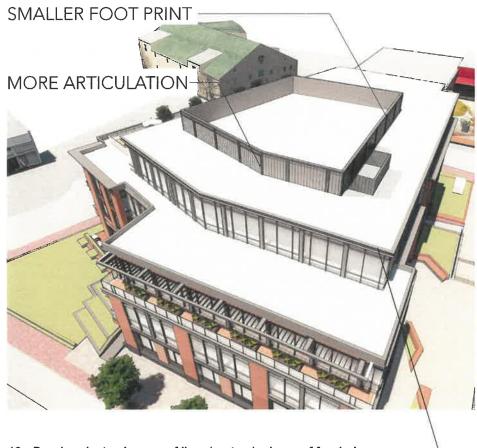

#### L. Proposed Design, 3d Massing View and Aerial View:

Ariel View

• This contributing historic structure is located along Austin Street and is surrounded with many other 2.5-3 story wood-sided and brick buildings. Most buildings in the surrounding context have

• Due to the meeting delays this project has been posted as a Work Session/ Public Hearing. • The work proposed by the applicant is located along the rear elevation of the structure. The enclosed porch design has raised wood panels and is proposed to have a standing seam roof