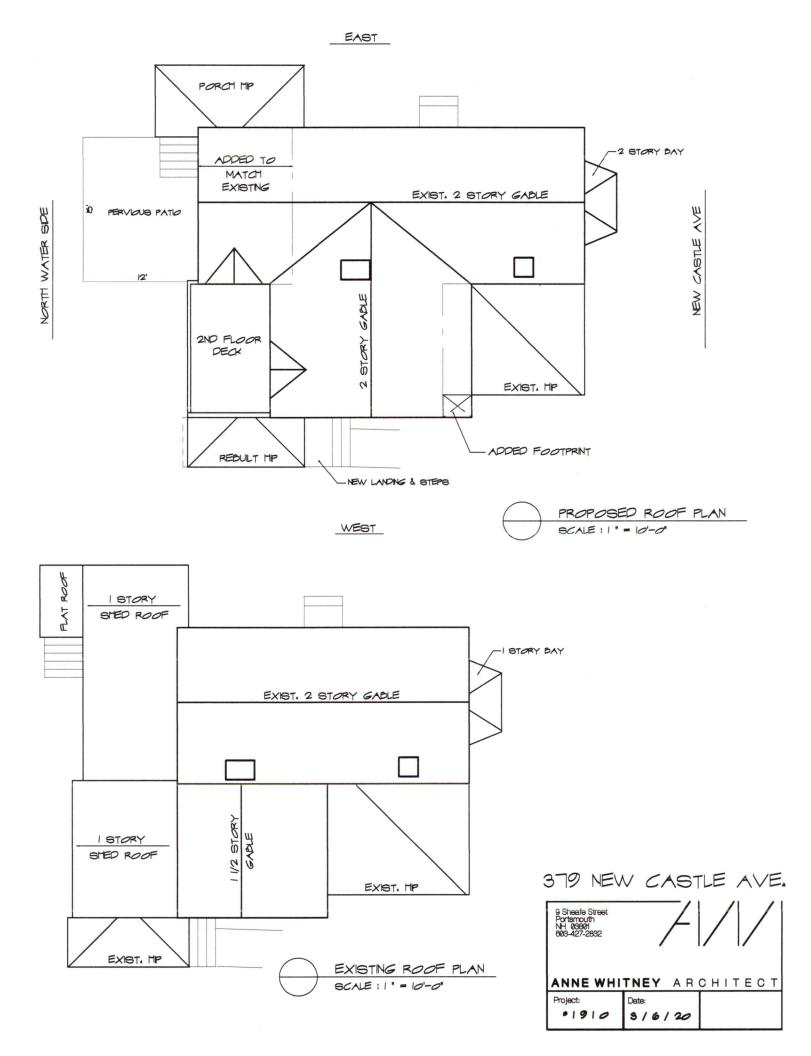

B. Work Session requested by **Todd and Jan Peters, owners,** for property located at **379 New Castle Avenue,** wherein permission is requested to allow new construction to an existing structure (construct 2<sup>nd</sup> story additions) and exterior renovations (rebuild existing chimneys) as per plans on file in the Planning Department. Said property is shown on Assessor Map 207 as Lot 4 and lies within the Single Residence B (SRB) and Historic Districts. (*This item was postponed at the April 15, 2020 meeting to the May 20, 2020 meeting.*)