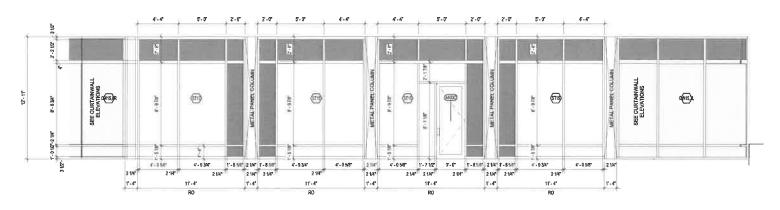

IGHTING & VEGETATION



SITE PLAN - PARKING LEVEL 111 MAPLEWOOD AVE PORTSMOUTH, NH

PAGE 20 OF 27



SETBACKS + BUILDING HEIGHTS 111 MAPLEWOOD AVE PORTSMOUTH, NH



ADMINISTRATIVE APPROVAL 05-13-2020

PAGE 21 OF 27



ADMINISTRATIVE APPROVAL 05-13-2020

22 OF 27





3"-1 1/2" VIF

(W15.2)

4

CW ELEVATION - CW 15.2R

21112

W15,2

3 - 1 1/2" VLF

S 2-2 112

8'-61/2"

-2112

1-1











(1)

CW ELEVATION - CW15.6R & 15.7L RAYNES AVE SIDE SCALE 1/4" = 1'-0"

5 2-212

12-11-B

5 2-2112

8-61/2"

21/2

11-7 88

7-1018

4"-10.14"



(15.1)





ADMINISTRATIVE APPROVAL 05-13-2020 PAGE 23 OF 27

n



71-612

-1134 RD 7-078

3 1/8

3-1

12



2

2 1/4





SCALE 1/4" = 1'-0" 3-0 5-0 ь. 4

(T1)

7-4° 11'-3° RD

SF ELEVATION - ST9Ra (RIGHT)



SF ELEVATION - ST10

5-0 3-0

SCALE 1/4" = 1'-0"





SF ELEVATION - ST15 MAPLEWOOD SIDE 2 SCALE 1/4" = 1'-0"



SCALE 1/4" = 1'-0"

ADMINISTRATIVE APPROVAL 05-13-2020 PAGE 25 OF 27











(WZ)

2112 4'-2 1/2"









CW ELEVATION - CW2.1R (RIGHT)



SCALE 1/4" = 1'-0"



12 1-612 10 - 80 RG 6-434 \$ a l



SCALE 1/4" = 1'-0"



CW ELEVATION - CW4.1L (LEFT) SCALE 1/4" = 1'-0"

4 - 7 1/8\*

CW ELEVATION - CW3.1L (LEFT)

4\*-95%\* RO

(M21)

NE 4.5

4"-71/2" R0

CW ELEVATION - CW2.1L (LEFT)

316

2

6-810

1









































CW ELEVATION - CW5.1R (RIGHT)















5'-3 1/2" RO CW ELEVATION - CW8.1L (LEFT) SCALE 1/4" = 1'-0"

(MS)

6"- 11"

7 - 5 1/2" RO

CW ELEVATION - CW5.1L (LEFT)

3-016

271.9

10-8 RD 5-434

÷.,

100

21/2

SCALE 1/4" = 1'-0"

6-434

3

SCALE 1/4" = 1'-0"

r-61/2 2

3-014

SCALE 1/4" = 1"