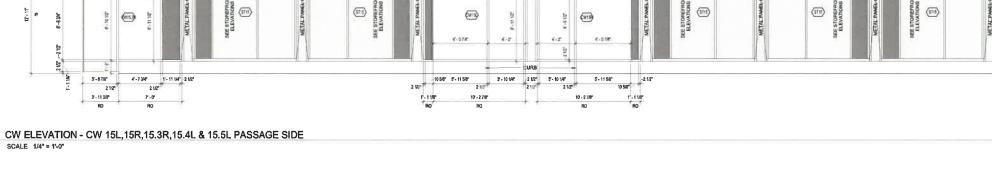

: REFER TO LANDSCAPE DRAWINGS FOR SITE MATERIALS, SITE LIGHTING & VEGETATION



SITE PLAN - ROOF PLAN 111 MAPLEWOOD AVE PORTSMOUTH, NH

ADMINISTRATIVE APPROVAL 05-13-2020

PAGE 18 OF 27



NOTE: REFER TO LANDSCAPE DRAWINGS FOR SITE MATERIALS, SITE LIGHTING & VEGETATION



SITE PLAN - GROUND FLOOR 111 MAPLEWOOD AVE PORTSMOUTH, NH

PAGE 19 OF 27



NOTE: REFER TO LANDSCAPE DRAWINGS FOR SITE MATERIALS, SITE LIGHTING & VEGETATION



SITE PLAN - PARKING LEVEL 111 MAPLEWOOD AVE PORTSMOUTH, NH

PAGE 20 OF 27



SETBACKS + BUILDING HEIGHTS 111 MAPLEWOOD AVE PORTSMOUTH, NH



ADMINISTRATIVE APPROVAL 05-13-2020

PAGE 21 OF 27



ADMINISTRATIVE APPROVAL 05-13-2020

22 OF 27





3"-1 1/2" VIF

(W15.2)

4

CW ELEVATION - CW 15.2R

21112

W15,2

3 - 1 1/2" VLF

S 2-2 112

8'-61/2"

-2112

1-1











(1)

CW ELEVATION - CW15.6R & 15.7L RAYNES AVE SIDE SCALE 1/4" = 1'-0"

5 2-212

12-11-B

5 2-2112

8-61/2"

21/2

11-7 88

7-1018

4"-10.14"



(15.1)





ADMINISTRATIVE APPROVAL 05-13-2020 PAGE 23 OF 27

n



71-612

-1134 RD 7-078

3 1/8

3-1

12



2

2 1/4





SCALE 1/4" = 1'-0" 3-0 5-0 ь. 4

(T1)

7-4° 11'-3° RD

SF ELEVATION - ST9Ra (RIGHT)



SF ELEVATION - ST10

5-0 3-0

SCALE 1/4" = 1'-0"





SF ELEVATION - ST15 MAPLEWOOD SIDE 2 SCALE 1/4" = 1'-0"



SCALE 1/4" = 1'-0"

ADMINISTRATIVE APPROVAL 05-13-2020 PAGE 25 OF 27











(WZ)

2112 4'-2 1/2"









CW ELEVATION - CW2.1R (RIGHT)



SCALE 1/4" = 1'-0"



12 1-612 10 - 80 RG 6-434 \$ a l



SCALE 1/4" = 1'-0"



CW ELEVATION - CW4.1L (LEFT) SCALE 1/4" = 1'-0"

4 - 7 1/8\*

CW ELEVATION - CW3.1L (LEFT)

4\*-95%\* RO

(