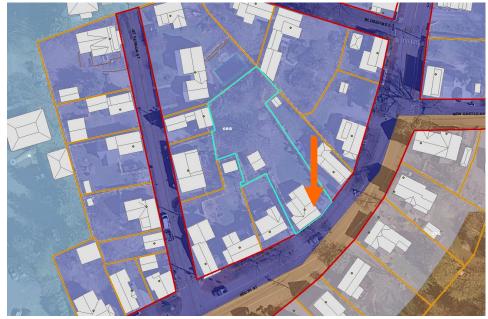

#### L. Proposed Design, 3d Massing View and Aerial View:

Ariel View

• This contributing historic structure is located along Austin Street and is surrounded with many other 2.5-3 story wood-sided and brick buildings. Most buildings in the surrounding context have