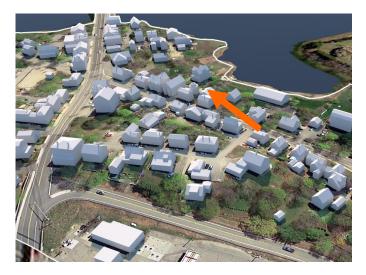

#### L. Proposed Design, 3d Massing View and Aerial View:

Ariel View

• This contributing historic structure is located along Austin Street and is surrounded with many other 2.5-3 story wood-sided and brick buildings. Most buildings in the surrounding context have

• Due to the meeting delays this project has been posted as a Work Session/ Public Hearing. • The work proposed by the applicant is located along the rear elevation of the structure. The enclosed porch design has raised wood panels and is proposed to have a standing seam roof