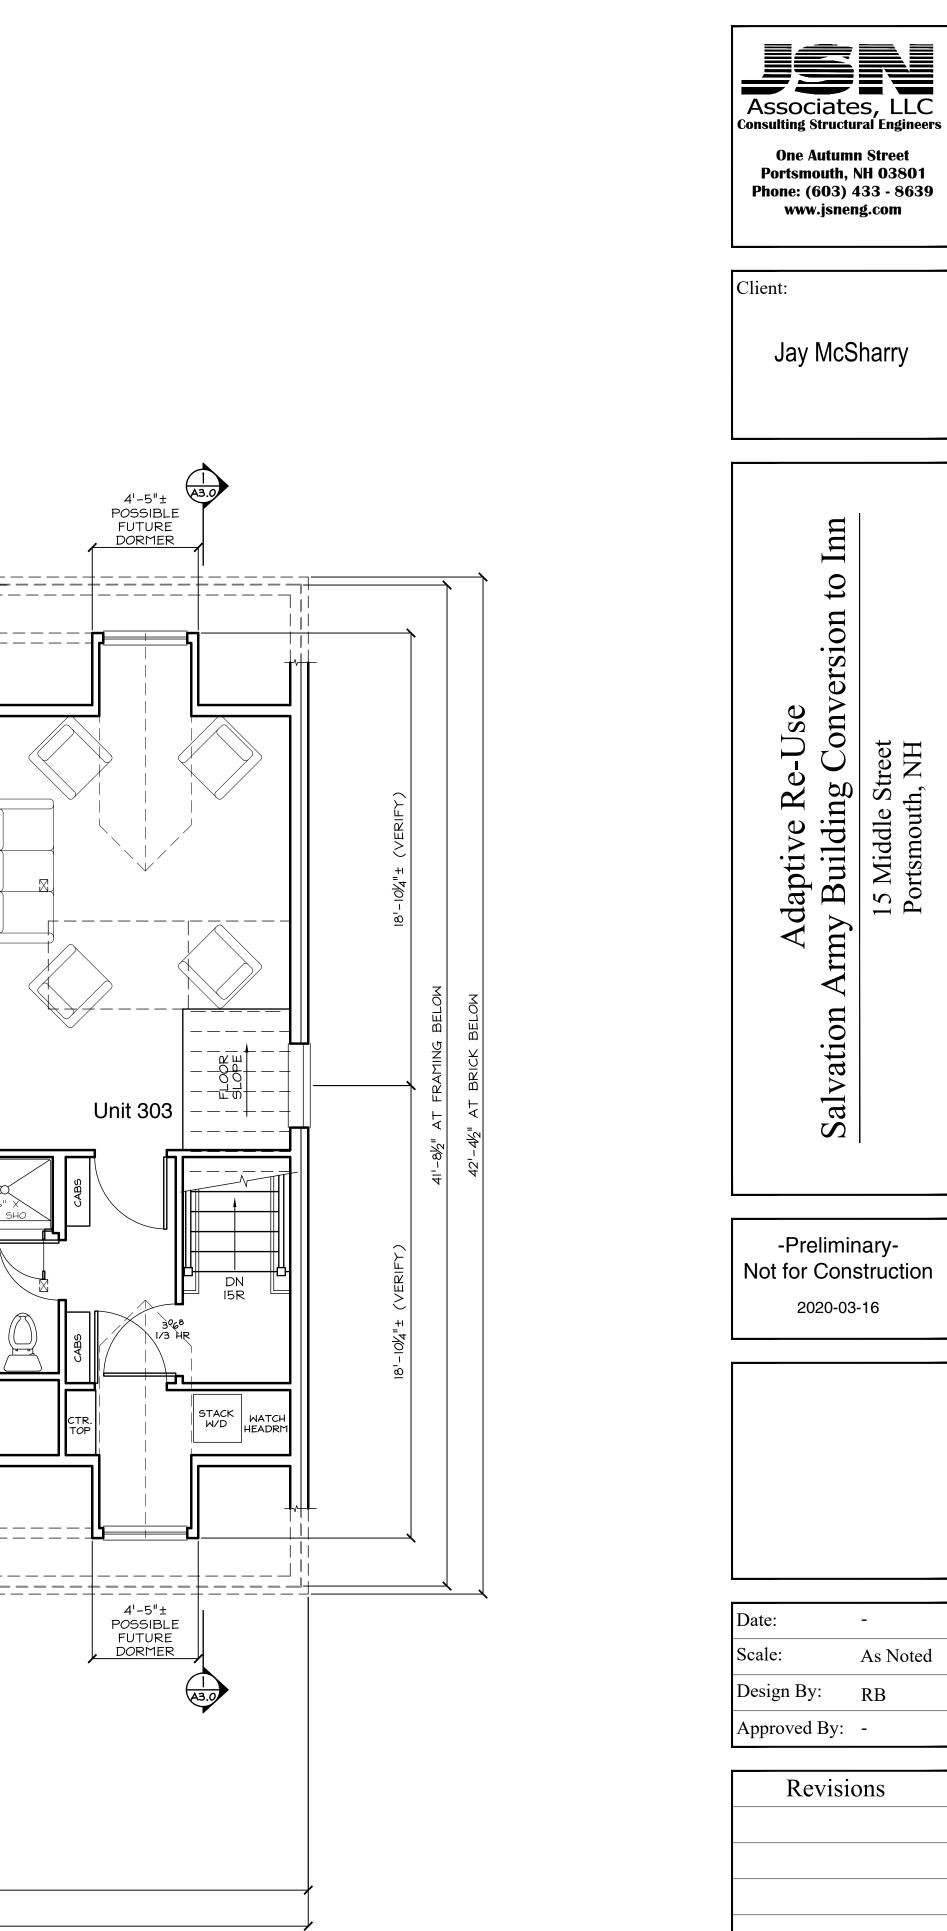

#### V. WORK SESSIONS (NEW BUSINESS)

1. Work Session requested by **15 Middle Street Real Estate Holding Co., LLC, owner,** for property located at **15 Middle Street**, wherein permission is requested to allow renovations to an existing structure (new siding and trash enclosure) as per plans on file in the Planning Department. Said property is shown on Assessor Map 126 as Lot 12 and lies within the Character District 4 (CD4), Downtown Overlay, and Historic Districts.

# WORK SESSIONS – NEW BUSINESS:

- 4. 15 Middle Street (LUHD-133) (Patio Roof)

E. 165 Court St. (LUHD-109) (Storefront System) 105 Chapel St. (LUHD-117) (Connector Addition)

1. 379 New Castle Ave. (LU-20-56) (2nd Story Addition) 2. 241 South St. (LUHD-124) (Garage and Porch) 3. 138 Maplewood Ave. (LU-20-71) (2<sup>nd</sup> story addition)