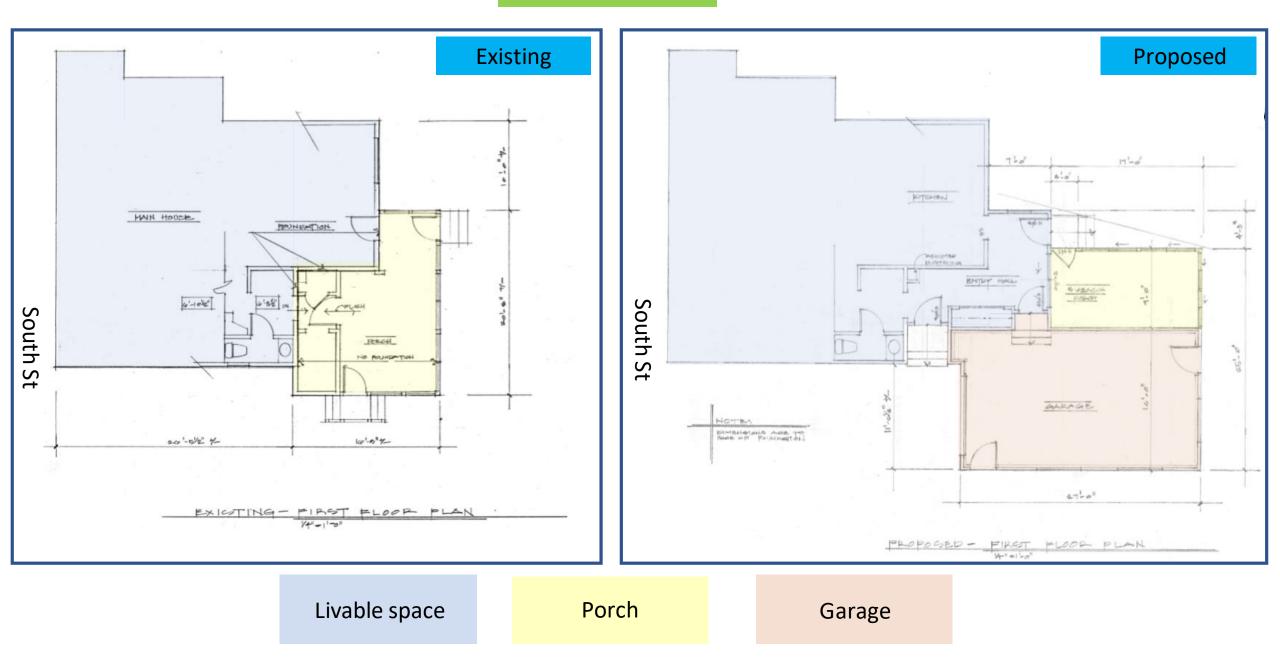

#### IV. WORK SESSIONS (OLD BUSINESS)

A. Work Session requested by **3A Trust, Guy D. and Elizabeth R. Spiers Trustees, owners,** for property located at **241 South Street,** wherein permission is requested to allow new construction to an existing structure (remove rear porch and replace with new attached garage and porch) as per plans on file in the Planning Department. Said property is shown on Assessor Map 111 as Lot 36 and lies within the General Residence B (GRB) and Historic Districts. (*This item was postponed at the April 15, 2020 meeting to the May 13, 2020 meeting.*)