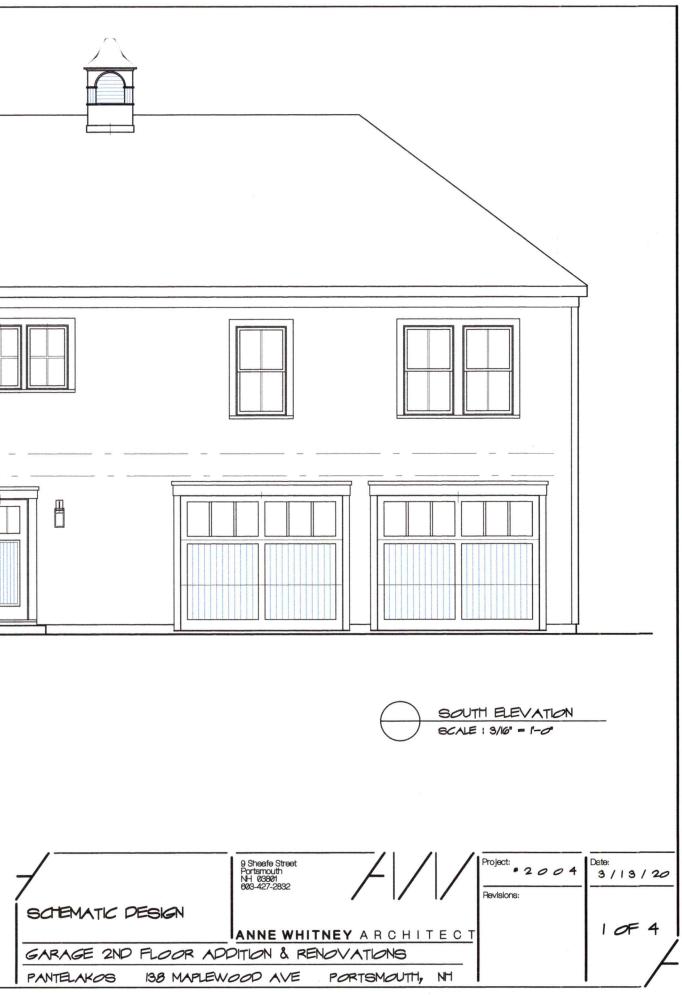

C. Work Session requested by **Donna P. Pantelakos Revocable Trust, G.T. and D.P. Pantelakos Trustees, owners,** for property located at **138 Maplewood Avenue,** wherein permission is requested to allow new construction to an existing structure (add 2<sup>nd</sup> story addition over existing garage) as per plans on file in the Planning Department. Said property is shown on Assessor Map 124 as Lot 6 and lies within the Character District 4-L1 (CD4-L1) and Historic Districts. (*This item was postponed at the April 15, 2020 meeting to the May 20, 2020 meeting.* 

# WORK SESSIONS – NEW BUSINESS:

- 4. 15 Middle Street (LUHD-133) (Patio Roof)

E. 165 Court St. (LUHD-109) (Storefront System) 105 Chapel St. (LUHD-117) (Connector Addition)

1. 379 New Castle Ave. (LU-20-56) (2nd Story Addition) 2. 241 South St. (LUHD-124) (Garage and Porch) 3. 138 Maplewood Ave. (LU-20-71) (2<sup>nd</sup> story addition)