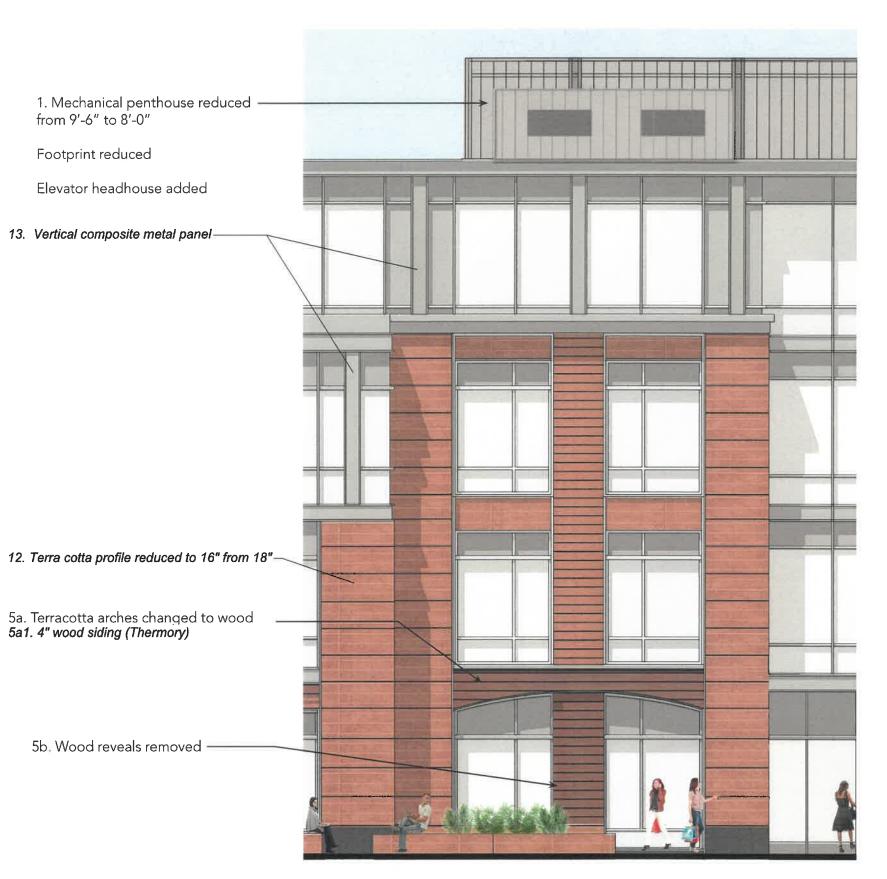

#### II. CERTIFICATE OF APPROVAL- EXTENSION

1. Petition of **Joseph J. & Jennifer Almeida, owners,** for property located at **103 High Street,** wherein a 1-year extension of the Certificate of Approval granted by the Historic District Commission on June 05, 2019 is requested, to allow new construction and exterior renovations to an existing structure (modify front elevation by adding store-front, landing, and stairs) as per plans on file in the Planning Department. Said property is shown on Assessor Map 118 as Lot 22 and lies within the Character District 4-L2 (CD4-L2), Downtown Overlay, and Historic Districts.