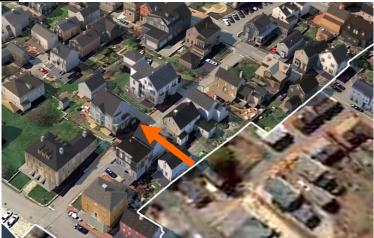

#### L. Proposed Design, 3d Massing View and Aerial View:

Proposed Design and 3D Massing Model Image

Aerial View

surrounded with many other wood and brick, 2-3 story contributing structures with no front yard

#### I. Neighborhood Context:

• This contributing historic structure is located along Howard Street in the South End and is setbacks on narrow lots.