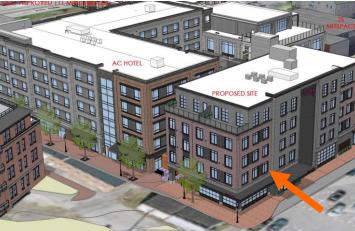

|

#### Moderate Project (i.e. significant additions, alterations or expansions)

Major Project (i.e. very large alterations, additions or expansions)

#### Neighborhood Context:

clearing. It also appears that the proposed building location is not within historically-filled along the waterfront on the North Mill Pond.

#### J. HDC & Staff Comments and Suggestions for Consideration:

the brick stairwell was also suggested.

#### Design Guideline Reference – Guidelines for Exterior Woodwork (05), Small Scale New Construction & Additions (10), and Windows & Doors (08).

#### K. Proposed Design, Street View and Aerial View:



Proposed Design and Street View Image of Existing Conditions



Aerial View

• This non-contributing structure is located along Green Street and is surrounded with many other brick or metal-clad buildings between 1-5 stories in height. Much of the North End was cleared during Urban Renewal period in the 1960s but the buildings on this site were outside the limit of tidelands. The abutting 233 Vaughan Street building and the AC Hotel were recently completed and the AC Hotel project includes a community space requirement for public access to and

• Members suggested alternative designs to better differentiate the proposed hotel from AC Hotel. Members felt the pedestrian passageway needed further refinement in order to be more inviting to the public. Other comments suggested other ground-fl