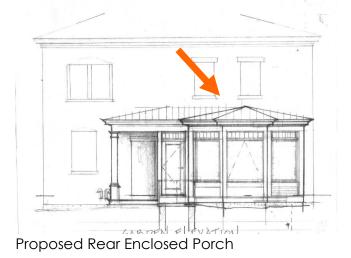

#### **50 AUSTIN STREET CERTIFICATE OF APPROVAL** PUBLIC HEARING #1 (LU-20-102)

| A. Property Information - General:                                                                |                              |                           |  |  |  |
|---------------------------------------------------------------------------------------------------|------------------------------|---------------------------|--|--|--|
| Existing Conditions:                                                                              |                              |                           |  |  |  |
| <ul> <li>Žoning District: <u>GRC</u></li> <li>Land Use: <u>Single-Family</u></li> </ul>           |                              |                           |  |  |  |
| • Land Area: 6,100 SF +/-                                                                         |                              |                           |  |  |  |
| <ul> <li>Estimated Age of Structure: <u>c.</u></li> </ul>                                         | <u>.1810</u>                 |                           |  |  |  |
| <ul> <li>Building Style: <u>Federal</u></li> <li>Number of Stories: 3.0</li> </ul>                |                              |                           |  |  |  |
| <ul> <li>Number of Stories: <u>3.0</u></li> <li>Historical Significance: Contrib</li> </ul>       | outina                       |                           |  |  |  |
| <ul> <li>Historical Significance: <u>Contrik</u></li> <li>Public View of Proposed Work</li> </ul> | : <u>Limited view from</u>   | <u>Middle Street.</u>     |  |  |  |
| <ul> <li>Unique Features: NA.</li> </ul>                                                          |                              |                           |  |  |  |
| Neighborhood Association: <u>C</u>                                                                |                              |                           |  |  |  |
| <b>B. Proposed Work:</b> To add an enclose                                                        | <u>sed porch on the re</u>   | <u>ear elevation.</u>     |  |  |  |
| C. Other Permits Required:                                                                        |                              |                           |  |  |  |
| Board of Adjustment                                                                               | Planning Board               | City Council              |  |  |  |
| D. Lot Location:                                                                                  |                              |                           |  |  |  |
| Terminal Vista                                                                                    | Gateway                      | Mid-Block                 |  |  |  |
| Intersection / Corner Lot                                                                         | 🗌 Rear Lot                   |                           |  |  |  |
| E. Existing Building to be Altered/ Dem                                                           | olished:                     |                           |  |  |  |
| Principal                                                                                         |                              | Significant Demolition    |  |  |  |
| F. Sensitivity of Neighborhood Context:                                                           |                              |                           |  |  |  |
| 🗌 Highly Sensitive 🗹 Sensi                                                                        | tive 🗌 Low Sensitivit        | y 🗌 "Back-of-House"       |  |  |  |
| G. Design Approach (for Major Project                                                             | <u>'s):</u>                  |                           |  |  |  |
| $\Box$ Literal Replication (i.e. 6-16 G                                                           | Congress, Jardinière Buildiı | ng, 10 Pleasant Street)   |  |  |  |
| Invention within a Style (i.e., Porter Street Townhouses, 100 Market Street)                      |                              |                           |  |  |  |
| Abstract Reference (i.e. Portwalk, 51 Islington, 55 Congress Street)                              |                              |                           |  |  |  |
| 🗌 Intentional Opposition (i.e.                                                                    | McIntyre Building, Citizen   | 's Bank, Coldwell Banker) |  |  |  |
| H. Project Type:                                                                                  |                              |                           |  |  |  |
| Consent Agenda (i.e. very                                                                         | small alterations, add       | ditions or expansions)    |  |  |  |
| Minor Project (i.e. small al                                                                      |                              |                           |  |  |  |

#### L. Proposed Design, 3d Massing View and Aerial View:

Ariel View

• This contributing historic structure is located along Austin Street and is surrounded with many other 2.5-3 story wood-sided and brick buildings. Most buildings in the surrounding context have

• Due to the meeting delays this project has been posted as a Work Session/ Public Hearing. • The work proposed by the applicant is located along the rear elevation of the structure. The enclosed porch design has raised wood panels and is proposed to have a standing seam roof