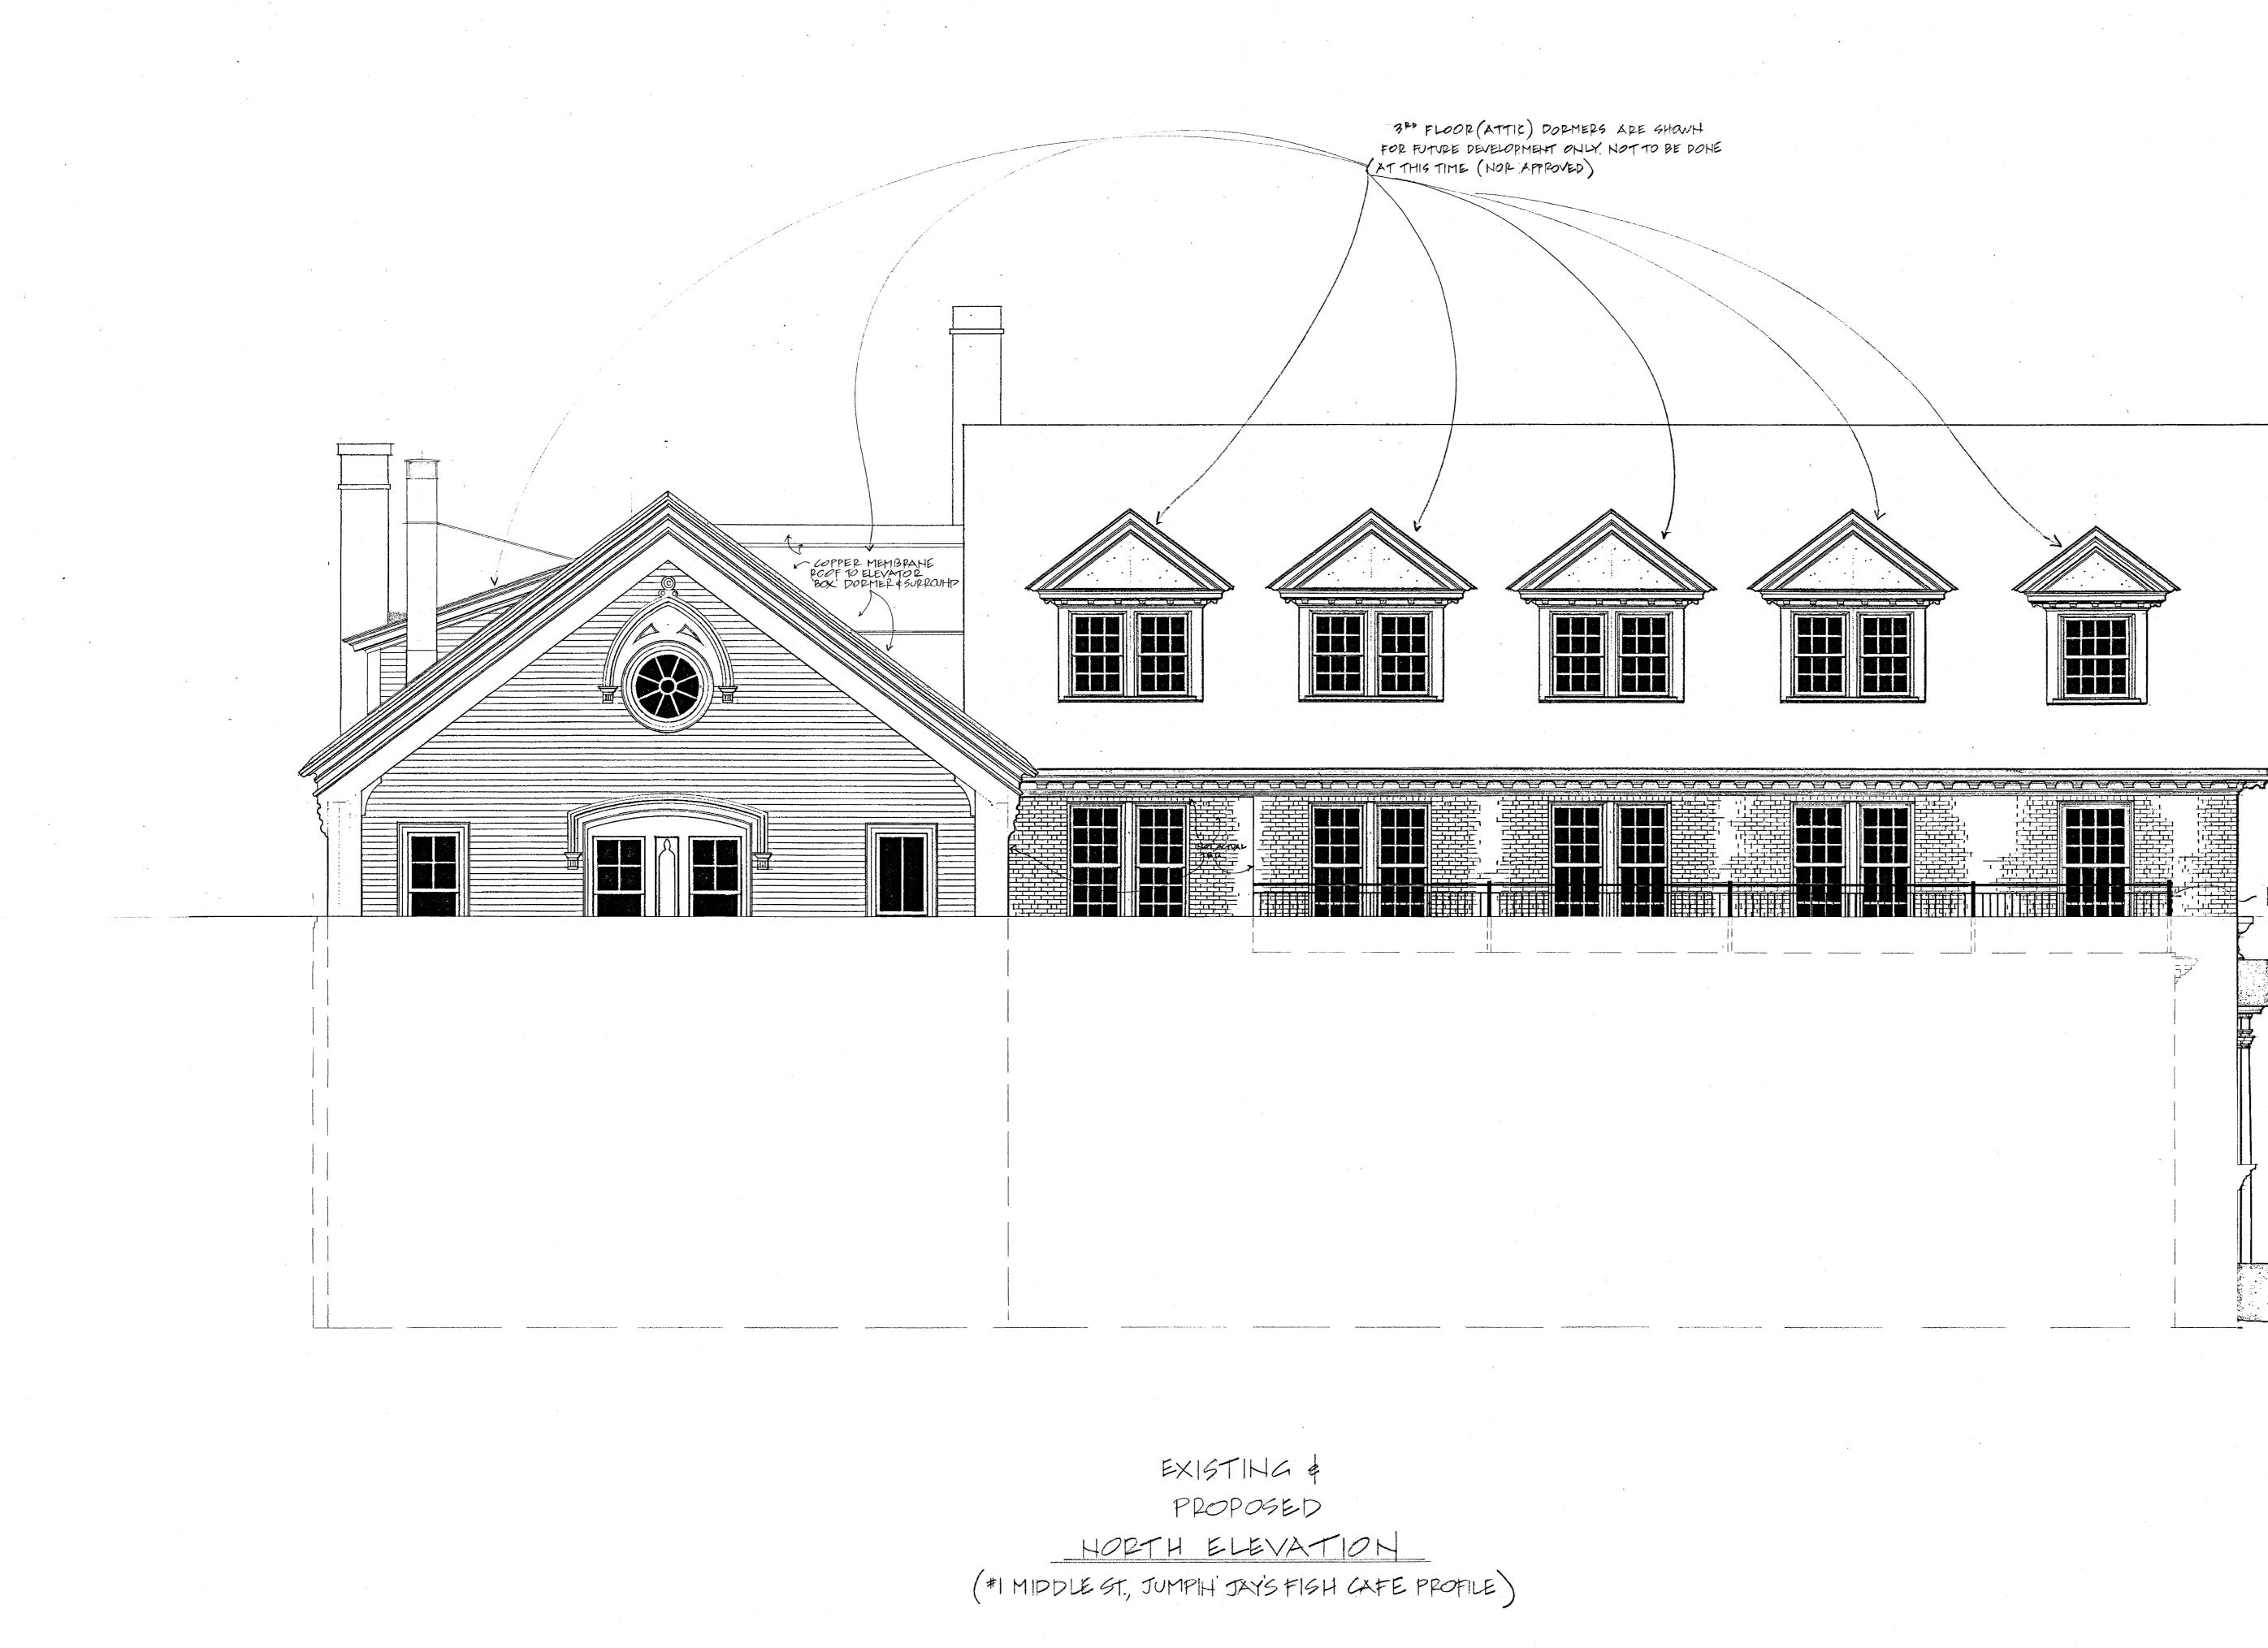

#### V. WORK SESSIONS (NEW BUSINESS)

1. Work Session requested by **15 Middle Street Real Estate Holding Co., LLC, owner,** for property located at **15 Middle Street**, wherein permission is requested to allow renovations to an existing structure (new siding and trash enclosure) as per plans on file in the Planning Department. Said property is shown on Assessor Map 126 as Lot 12 and lies within the Character District 4 (CD4), Downtown Overlay, and Historic Districts.

# WORK SESSIONS – NEW BUSINESS:

- 4. 15 Middle Street (LUHD-133) (Patio Roof)

E. 165 Court St. (LUHD-109) (Storefront System) 105 Chapel St. (LUHD-117) (Connector Addition)

1. 379 New Castle Ave. (LU-20-56) (2nd Story Addition) 2. 241 South St. (LUHD-124) (Garage and Porch) 3. 138 Maplewood Ave. (LU-20-71) (2<sup>nd</sup> story addition)