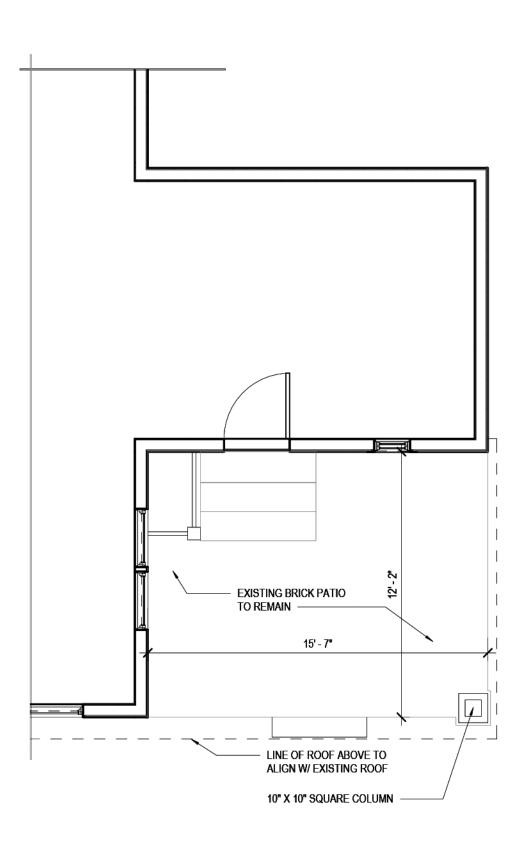

#### III. PUBLIC HEARINGS (NEW BUSINESS)

1. Petition of **Patrick Beat and Egle Maksimaviciute Diggelmann, owners,** for property located at **137 New Castle Avenue,** wherein permission is requested to allow new construction

to an existing structure (add roof over existing rear patio) as per plans on file in the Planning Department. Said property is shown on Assessor Map 101 as Lot 55 and lies within the General Residence B (GRB) and Historic Districts.