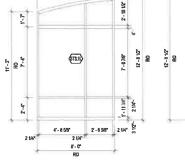

#### **50 AUSTIN STREET CERTIFICATE OF APPROVAL** PUBLIC HEARING #1 (LU-20-102)

| A. Property Information - General:                                                                |                              |                           |  |  |  |
|---------------------------------------------------------------------------------------------------|------------------------------|---------------------------|--|--|--|
| Existing Conditions:                                                                              |                              |                           |  |  |  |
| <ul> <li>Žoning District: <u>GRC</u></li> <li>Land Use: <u>Single-Family</u></li> </ul>           |                              |                           |  |  |  |
| • Land Area: 6,100 SF +/-                                                                         |                              |                           |  |  |  |
| <ul> <li>Estimated Age of Structure: <u>c.</u></li> </ul>                                         | <u>.1810</u>                 |                           |  |  |  |
| <ul> <li>Building Style: <u>Federal</u></li> <li>Number of Stories: 3.0</li> </ul>                |                              |                           |  |  |  |
| <ul> <li>Number of Stories: <u>3.0</u></li> <li>Historical Significance: Contrib</li> </ul>       | outina                       |                           |  |  |  |
| <ul> <li>Historical Significance: <u>Contrik</u></li> <li>Public View of Proposed Work</li> </ul> | : <u>Limited view from</u>   | <u>Middle Street.</u>     |  |  |  |
| <ul> <li>Unique Features: NA.</li> </ul>                                                          |                              |                           |  |  |  |
| Neighborhood Association: <u>C</u>                                                                |                              |                           |  |  |  |
| <b>B. Proposed Work:</b> To add an enclose                                                        | <u>sed porch on the re</u>   | <u>ear elevation.</u>     |  |  |  |
| C. Other Permits Required:                                                                        |                              |                           |  |  |  |
| Board of Adjustment                                                                               | Planning Board               | City Council              |  |  |  |
| D. Lot Location:                                                                                  |                              |                           |  |  |  |
| Terminal Vista                                                                                    | Gateway                      | Mid-Block                 |  |  |  |
| Intersection / Corner Lot                                                                         | 🗌 Rear Lot                   |                           |  |  |  |
| E. Existing Building to be Altered/ Dem                                                           | olished:                     |                           |  |  |  |
| Principal                                                                                         |                              | Significant Demolition    |  |  |  |
| F. Sensitivity of Neighborhood Context:                                                           |                              |                           |  |  |  |
| 🗌 Highly Sensitive 🗹 Sensi                                                                        | tive 🗌 Low Sensitivit        | y 🗌 "Back-of-House"       |  |  |  |
| G. Design Approach (for Major Project                                                             | <u>'s):</u>                  |                           |  |  |  |
| $\Box$ Literal Replication (i.e. 6-16 G                                                           | Congress, Jardinière Buildiı | ng, 10 Pleasant Street)   |  |  |  |
| Invention within a Style (i.e., Porter Street Townhouses, 100 Market Street)                      |                              |                           |  |  |  |
| Abstract Reference (i.e. Portwalk, 51 Islington, 55 Congress Street)                              |                              |                           |  |  |  |
| 🗌 Intentional Opposition (i.e.                                                                    | McIntyre Building, Citizen   | 's Bank, Coldwell Banker) |  |  |  |
| H. Project Type:                                                                                  |                              |                           |  |  |  |
| Consent Agenda (i.e. very                                                                         | small alterations, add       | ditions or expansions)    |  |  |  |
| Minor Project (i.e. small al                                                                      |                              |                           |  |  |  |

#### L. Proposed Design, 3d Massing View and Aerial View:

Ariel View

• This contributing historic structure is located along Austin Street and is surrounded with many other 2.5-3 story wood-sided and brick buildings. Most buildings in the surrounding context have

• Due to the meeting delays this project has been posted as a Work Session/ Public Hearing. • The work proposed by the applicant is located along the rear elevation of the structure. The enclosed porch design has raised wood panels and is proposed to have a standing seam roof