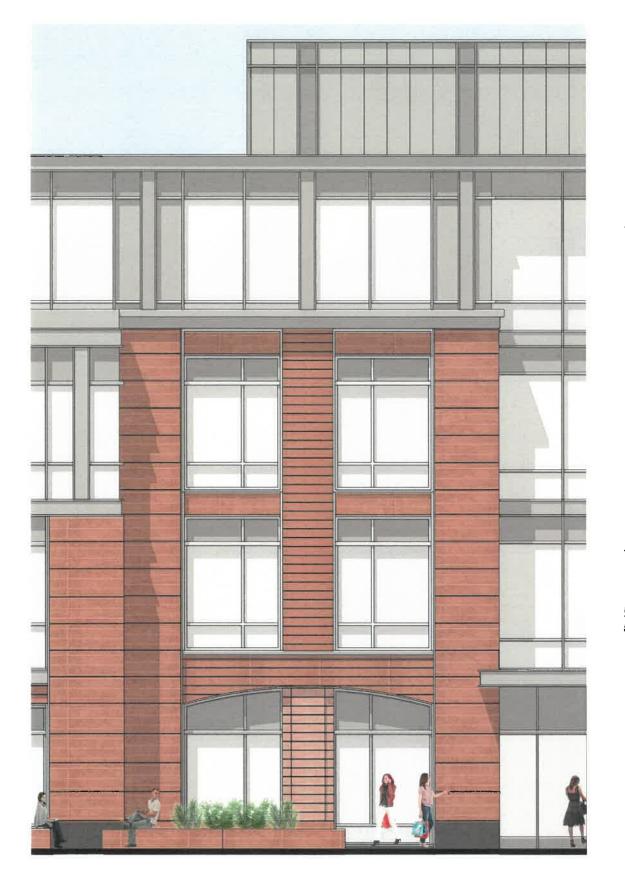

#### II. CERTIFICATE OF APPROVAL- EXTENSION

1. Petition of **Joseph J. & Jennifer Almeida, owners,** for property located at **103 High Street,** wherein a 1-year extension of the Certificate of Approval granted by the Historic District Commission on June 05, 2019 is requested, to allow new construction and exterior renovations to an existing structure (modify front elevation by adding store-front, landing, and stairs) as per plans on file in the Planning Department. Said property is shown on Assessor Map 118 as Lot 22 and lies within the Character District 4-L2 (CD4-L2), Downtown Overlay, and Historic Districts.