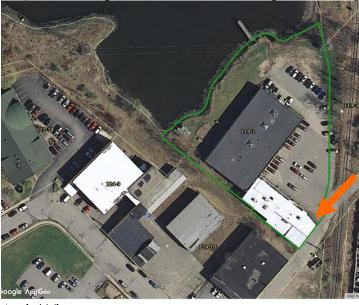

|

#### Moderate Project (i.e. significant additions, alterations or expansions)

Major Project (i.e. very large alterations, additions or expansions)

#### Neighborhood Context:

clearing. It also appears that the proposed building location is not within historically-filled along the waterfront on the North Mill Pond.

#### J. HDC & Staff Comments and Suggestions for Consideration:

the brick stairwell was also suggested.

#### Design Guideline Reference – Guidelines for Exterior Woodwork (05), Small Scale New Construction & Additions (10), and Windows & Doors (08).

#### K. Proposed Design, Street View and Aerial View:



Proposed Design and Street View Image of Existing Conditions



Aerial View

• This non-contributing structure is located along Green Street and is surrounded with many other brick or metal-clad buildings between 1-5 stories in height. Much of the North End was cleared during Urban Renewal period in the 1960s but the buildings on this site were outside the limit of tidelands. The abutting 233 Vaughan Street building and the AC Hotel were recently completed and the AC Hotel project includes a community space requirement for public access to and

• Members suggested alternative designs to better differentiate the proposed hotel from AC Hotel. Members felt the pedestrian passageway needed further refinement in order to be more inviting to the public. Other comments suggested other ground-floor modifications to give the building a more uniform base and a