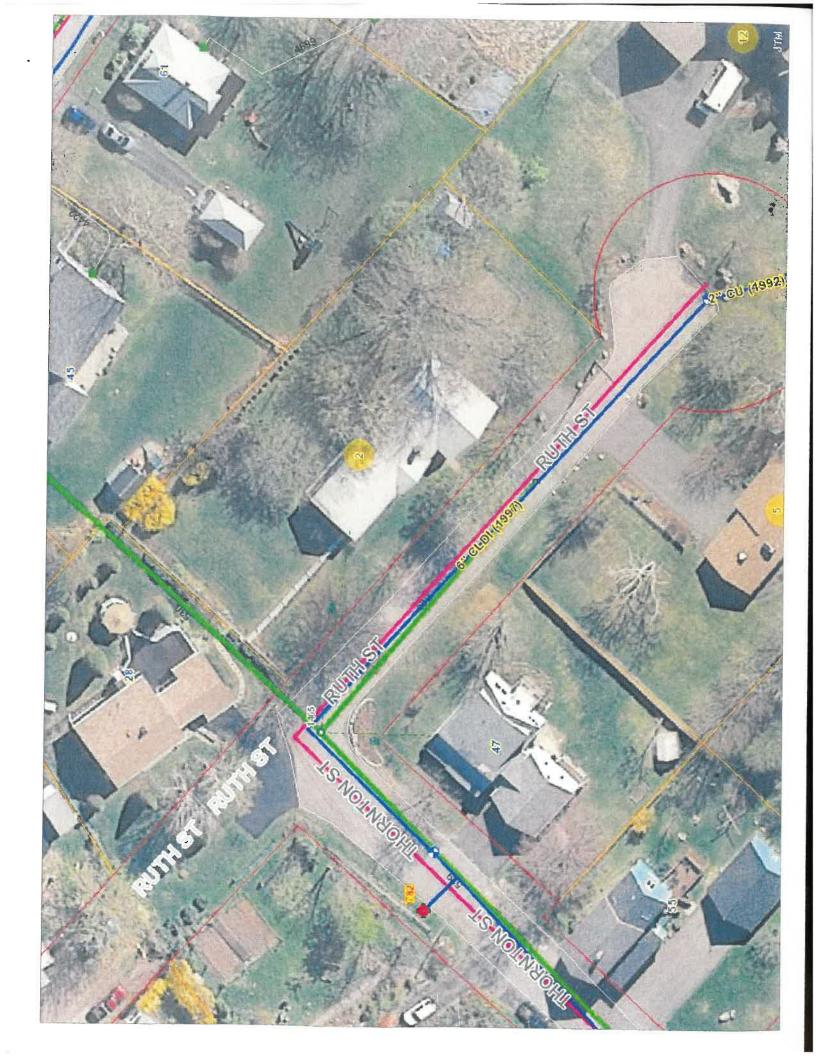

- D. Letter from Craig M. Steigerwalt Re: Petition for Release of Interest in Paper Street contiguous to 276 Dennett Street (Tax Map 143, Lot 13) pursuant to RSA 231:51 and 231:52 (Sample motion move to refer to the Planning Board for report back)
- E. Letter from Attorney Daniel C. Hoefle Re: Request for Release of Paper Street Pursuant to NH RSA 231:51 and 231:52 294 Dennett Street (Tax Map 143, Lot 26) (Sample motion move to refer to the Planning Board for report back)
- F. Letter from Seth Levine regarding the Middle Street Bike Lanes (Sample motion move to accept and place on file)
- G. Letter from Jim Fernald regarding proposed dock on 21 Fernald Court
- H. Background Information from Deb & Ken Jennings on 27 Thaxter Road