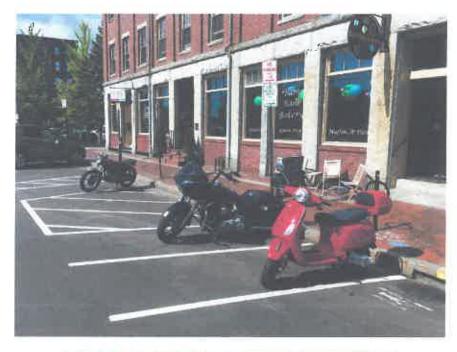

### Motorcycle Parking at Market Square

Finalizing Chapter 7, Section 7.105 C 3.16.2020

### <u>History</u>

On April 16<sup>th</sup>, 2018, City Ordinance Chapter 7 was Amended to Include Section 7.105 C: Designated Motorcycle Parking Area

- Term: April 1<sup>st</sup> November 30<sup>th</sup>
- Location: Easterly Side of Pleasant Street at Market Street
- Motorcycles Subject to 'Reduced Parking Meter Fees'
  - Fee Was Not Established
    - This Has Led to Enforcement and Citation Appeals Issues

### Motorcycle Parking Area

Five Spaces at Market Square

## Motorcycle Parking Area

Five Spaces at Market Square

### <u>Recommendations</u>

- Motorcycle Fee: Established Zone A Rate less \$.50/hour; standard
   3 Hour Limit
- Enable a Special Motorcycle Zone within the ParkMobile App to Facilitate Reduced-Rate Pricing
- Allow for Resident Discount Already Existing Within the ParkMobile App for Qualified Portsmouth Residents