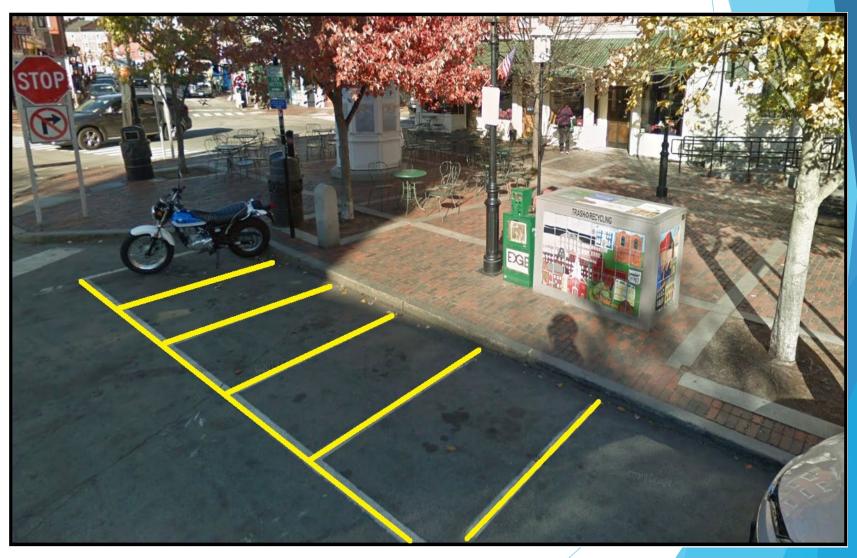

### Motorcycle Parking at Market Square

Finalizing Chapter 7, Section 7.105 C 3.16.2020

### <u>History</u>

On April 16<sup>th</sup>, 2018, City Ordinance Chapter 7 was Amended to Include Section 7.105 C: Designated Motorcycle Parking Area

- Term: April 1<sup>st</sup> November 30<sup>th</sup>
- Location: Easterly Side of Pleasant Street at Market Street
- Motorcycles Subject to 'Reduced Parking Meter Fees'
  - Fee Was Not Established
    - This Has Led to Enforcement and Citation Appeals Issues

### Motorcycle Parking Area

Five Spaces at Market Square

## Motorcycle Parking Area

Five Spaces at Market Square

### <u>Recommendations</u>

- Motorcycle Fee: Established Zone A Rate less \$.50/hour; standard
   3 Hour Limit
- Enable a Special Motorcycle Zone within the ParkMobile App to Facilitate Reduced-Rate Pricing
- Allow for Resident Discount Already Existing Within the ParkMobile App for Qualified Portsmouth Residents