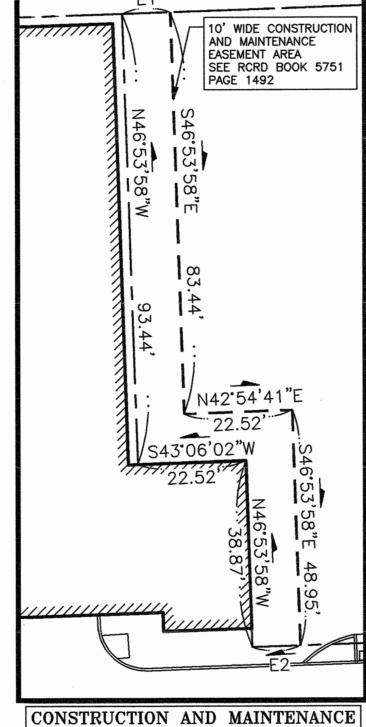

ON DATE MAY 18, 2016. RCRD D-39699.

2) SEE REFERENCE PLAN 1 FOR ADDITIONAL PLAN REFERENCES

### **EASEMENT** LENGTH TABLE

|   | LINE | BEARING     | DISTANCE |
|---|------|-------------|----------|
|   | E1   | N43°06'02"E | 10.00'   |
|   | E2   | S43°06'02"W | 10.00'   |
|   | E3   | N46°53'58"W | 10.00'   |
|   | E4   | S46'53'58"E | 10.00'   |
|   | E5   | S43°06'02"W | 10.00'   |
|   | E6   | N43°06'02"E | 10.00'   |
|   | E7   | S43°06'02"W | 3.00'    |
| , | E8   | N43°06'02"E | 3.00'    |
|   |      |             |          |

CERTIFY THAT THIS SURVEY PLAT IS NOT A SUBDIVISION PURSUANT TO THIS TITLE AND THAT THE LINES OF STREETS AND WAYS SHOWN

1-29-20

ARE THOSE OF PUBLIC OR PRIVATE STREETS OR WAYS ALREADY

ESTABLISHED AND THAT NO NEW WAYS ARE SHOWN.

JOHN R. CHAGNON, LLS #738



EASEMENT AREA

BOSTON & MAINE CORPORATION · N43°06'02"E-71.00'··-COMMUNITY SPACE TO BENEFIT LOT 4 AND OR LOT 5 (TAX MAP 125 LOT 17-2 & 17-3) PB APPROVAL DATE 9/25/18 125/17 138/62-1 LOT 3 LOT 1 125/17-1 LOT 2 FOUNDRY PLACE, LLC PO BOX 100 YORK HARBOR, ME 03 5878/2856 D-39699 N43'06'02"E CITY OF PORTSMOUTH S43'06'02"W 1 JUNKINS AVENUE 1.18-TEMPORARY PORTSMOUTH, NH 03801 5751/1470 D-39699 EASEMENT AREAS 6,939 S.F. 1.2-CONSTRUCTION AND MAINTENANCE EASEMENT AREAS CITY PARKING GARAGE -1.9-10' WIDE EGRESS EASEMENT AREA-1,323 S.F. -FOUNDRY PLACE 10' ELECTRIC EASEMENT AREA

> 1.18-TEMPORARY CONSTRUCTION EASEMENT AREA 1.9-EGRESS EASEMENT AREA 1.2-CONSTRUCTION AND MAINTENANCE EASEMENT AREA

ELECTRIC & TELECOM EASEMENT AREA TO BE GRANTED DIRECTLY TO PROVIDER(S)

1,323 S.F.

1.11-3' WIDE

ENCROACHME