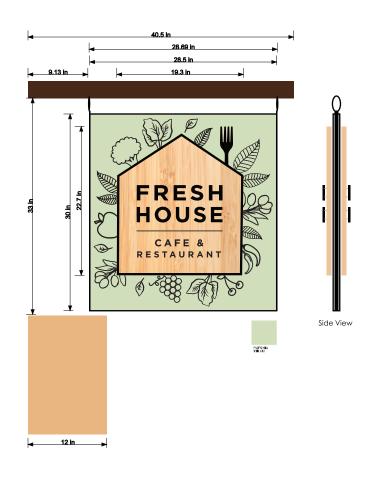

### XVI. CONSENT AGENDA

A. Request for License to Install Projecting Sign for owner Harrison Schoaneu of Fresh House for property located at 76 Congress Street (Anticipated action - move to approve the aforementioned Projecting Sign License as recommended by the Planning Director, and further, authorize the City Manager to execute the License Agreement for this request)