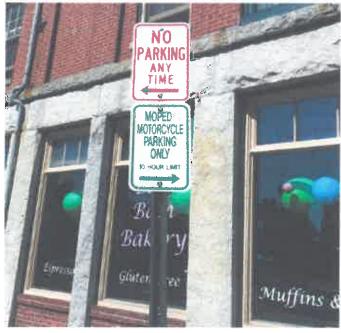

### Motorcycle Parking at Market Square

Finalizing Chapter 7, Section 7.105 C 3.16.2020

### <u>History</u>

On April 16<sup>th</sup>, 2018, City Ordinance Chapter 7 was Amended to Include Section 7.105 C: Designated Motorcycle Parking Area

- Term: April 1<sup>st</sup> November 30<sup>th</sup>
- Location: Easterly Side of Pleasant Street at Market Street
- Motorcycles Subject to 'Reduced Parking Meter Fees'
  - Fee Was Not Established
    - This Has Led to Enforcement and Citation Appeals Issues

### Motorcycle Parking Area

Five Spaces at Market Square

## Motorcycle Parking Area

Five Spaces at Market Square

### <u>Recommendations</u>

- Motorcycle Fee: Established Zone A Rate less \$.50/hour; standard
   3 Hour Limit
- Enable a Special Motorcycle Zone within the ParkMobile App to Facilitate Reduced-Rate Pricing
- Allow for Resident Discount Already Existing Within the ParkMobile App for Qualified Portsmouth Residents