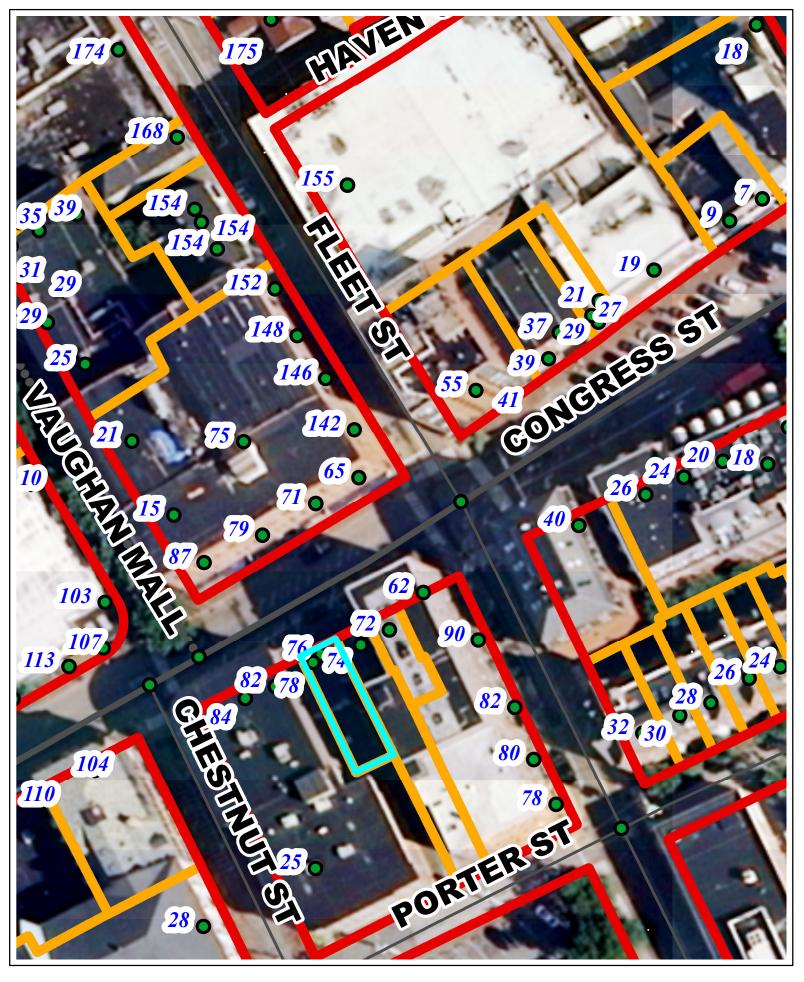

 Pleasant Street: On the easterly side of Pleasant Street, beginning at a point 24 feet South of the extension of the southerly curb line of Market Square running southerly the distance of 24 feet.

Motorcycles are subject to reduced parking meter fees for the hours of enforcement as set forth in this Chapter in this Designated Motorcycle Parking Area. When more than one Motorcycle parks in a regular parking space only one of the Motorcycles occupying the space shall be required to pay for the parking space at the regular parking rate as set forth in this Chapter.

### Motorcycle Parking at Market Square

Finalizing Chapter 7, Section 7.105 C 3.16.2020

### <u>History</u>

On April 16<sup>th</sup>, 2018, City Ordinance Chapter 7 was Amended to Include Section 7.105 C: Designated Motorcycle Parking Area

- Term: April 1<sup>st</sup> November 30<sup>th</sup>
- Location: Easterly Side of Pleasant Street at Market Street
- Motorcycles Subject to 'Reduced Parking Meter Fees'
  - Fee Was Not Established
    - This Has Led to Enforcement and Citation Appeals Issues

### Motorcycle Parking Area

Five Spaces at Market Square

## Motorcycle Parking Area

Five Spaces at Market Square