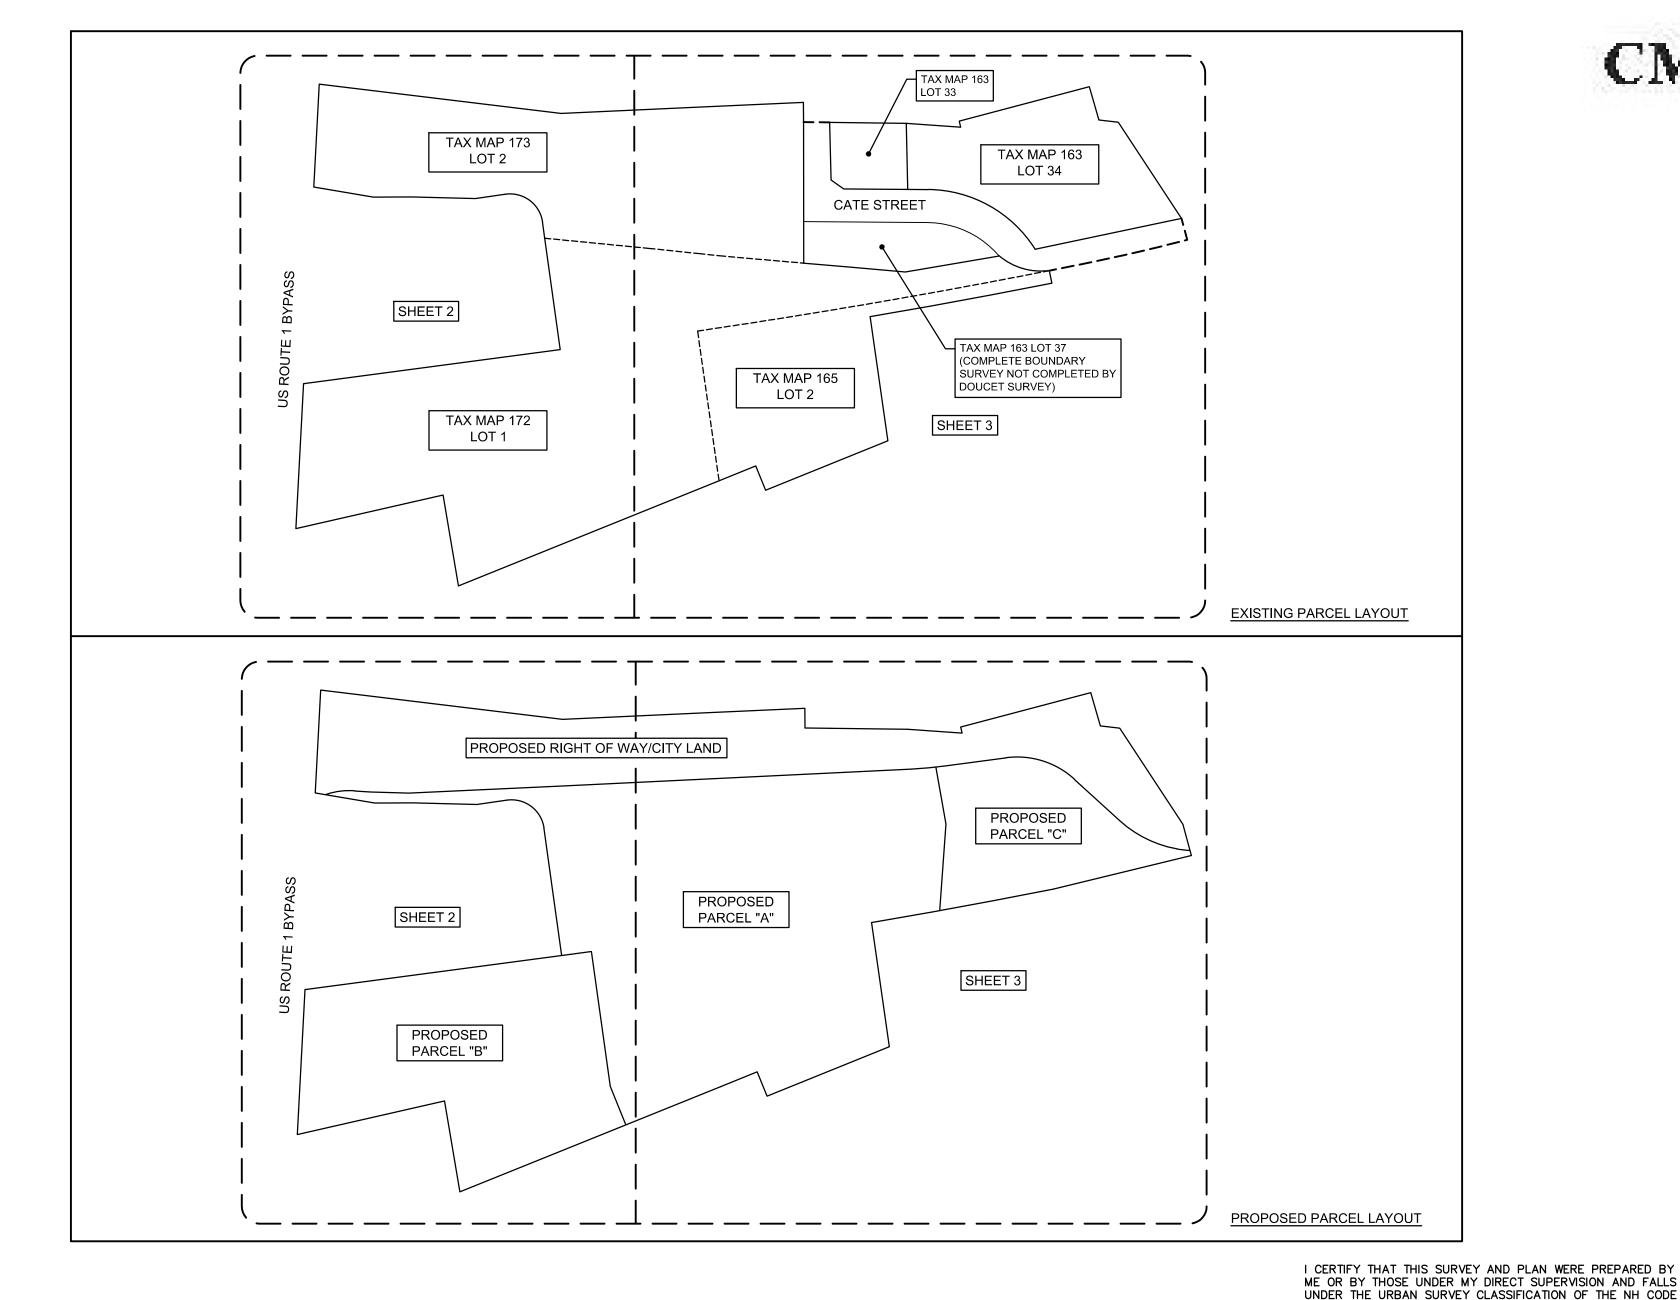

### City Manager's Items Which Require Action:

- 1. Market Street Property Purchase from NH Department of Transportation
- 2. Report Back from Planning Regarding 27 Thaxter Road
- 3. Foundry Place Agreements and Easements
- 4. Request to Establish a Work Session Regarding Prescott Park
- 5. Request to Renew Seacoast Growers' Association (Farmer's Market) Proposed 2020 License Agreement
- 6. Request for Public Hearing Regarding Bonding of Fire Apparatus
- 7. Request to Establish Public Hearing Regarding Petition for Discontinuance of a Portion of Cate Street Connector Road