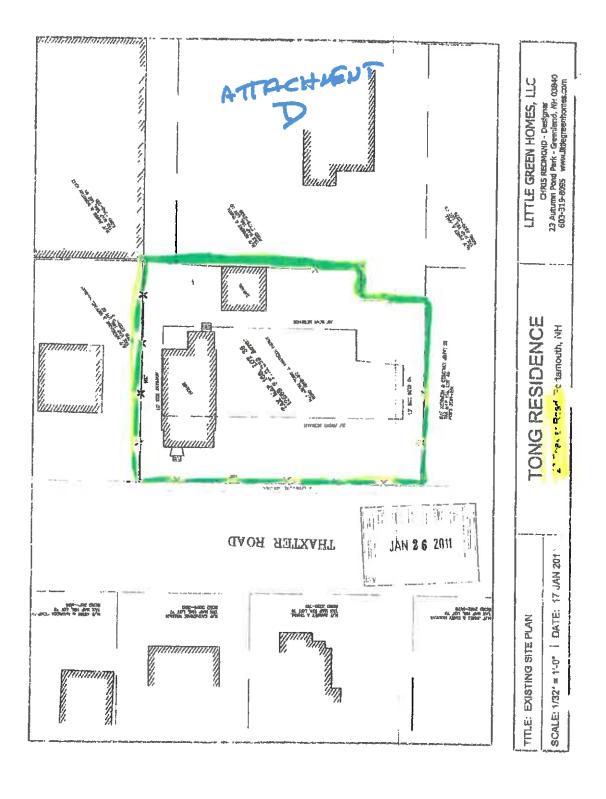

### City Manager's Items Which Require Action:

- 1. Market Street Property Purchase from NH Department of Transportation
- 2. Report Back from Planning Regarding 27 Thaxter Road
- 3. Foundry Place Agreements and Easements
- 4. Request to Establish a Work Session Regarding Prescott Park
- 5. Request to Renew Seacoast Growers' Association (Farmer's Market) Proposed 2020 License Agreement
- 6. Request for Public Hearing Regarding Bonding of Fire Apparatus
- 7. Request to Establish Public Hearing Regarding Petition for Discontinuance of a Portion of Cate Street Connector Road

- D. Letter from Craig M. Steigerwalt Re: Petition for Release of Interest in Paper Street contiguous to 276 Dennett Street (Tax Map 143, Lot 13) pursuant to RSA 231:51 and 231:52 (Sample motion move to refer to the Planning Board for report back)
- E. Letter from Attorney Daniel C. Hoefle Re: Request for Release of Paper Street Pursuant to NH RSA 231:51 and 231:52 294 Dennett Street (Tax Map 143, Lot 26) (Sample motion move to refer to the Planning Board for report back)
- F. Letter from Seth Levine regarding the Middle Street Bike Lanes (Sample motion move to accept and place on file)
- G. Letter from Jim Fernald regarding proposed dock on 21 Fernald Court
- H. Background Information from Deb & Ken Jennings on 27 Thaxter Road