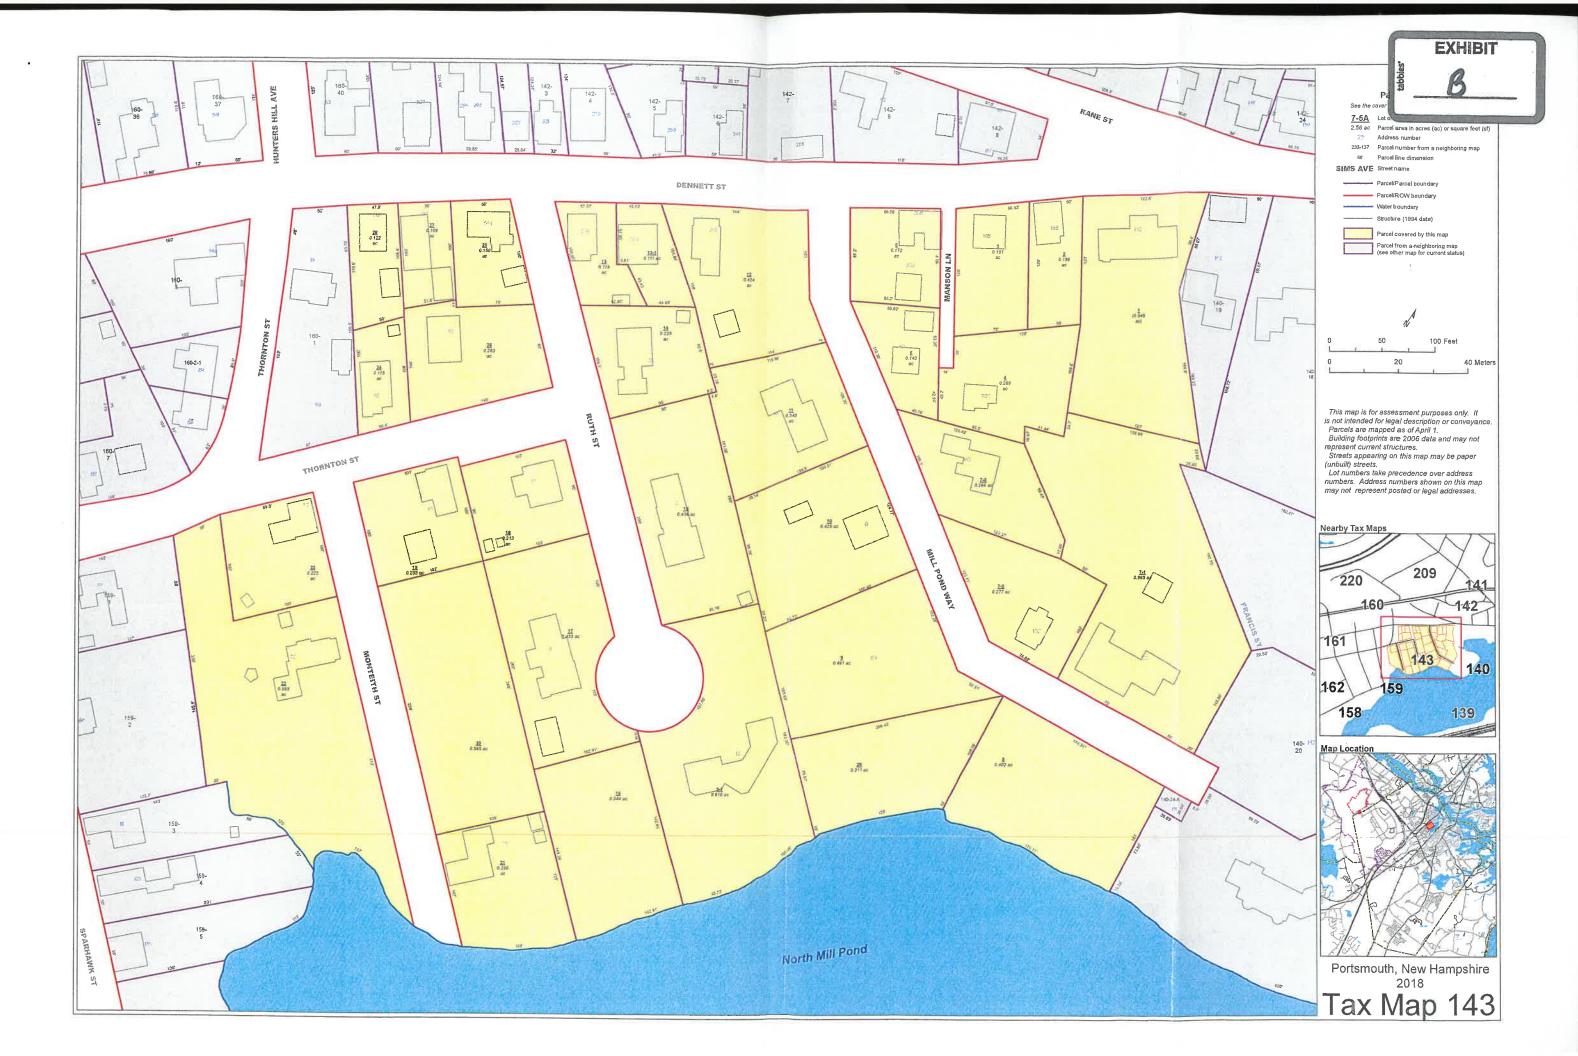

- D. Letter from Craig M. Steigerwalt Re: Petition for Release of Interest in Paper Street contiguous to 276 Dennett Street (Tax Map 143, Lot 13) pursuant to RSA 231:51 and 231:52 (Sample motion move to refer to the Planning Board for report back)
- E. Letter from Attorney Daniel C. Hoefle Re: Request for Release of Paper Street Pursuant to NH RSA 231:51 and 231:52 294 Dennett Street (Tax Map 143, Lot 26) (Sample motion move to refer to the Planning Board for report back)
- F. Letter from Seth Levine regarding the Middle Street Bike Lanes (Sample motion move to accept and place on file)
- G. Letter from Jim Fernald regarding proposed dock on 21 Fernald Court
- H. Background Information from Deb & Ken Jennings on 27 Thaxter Road