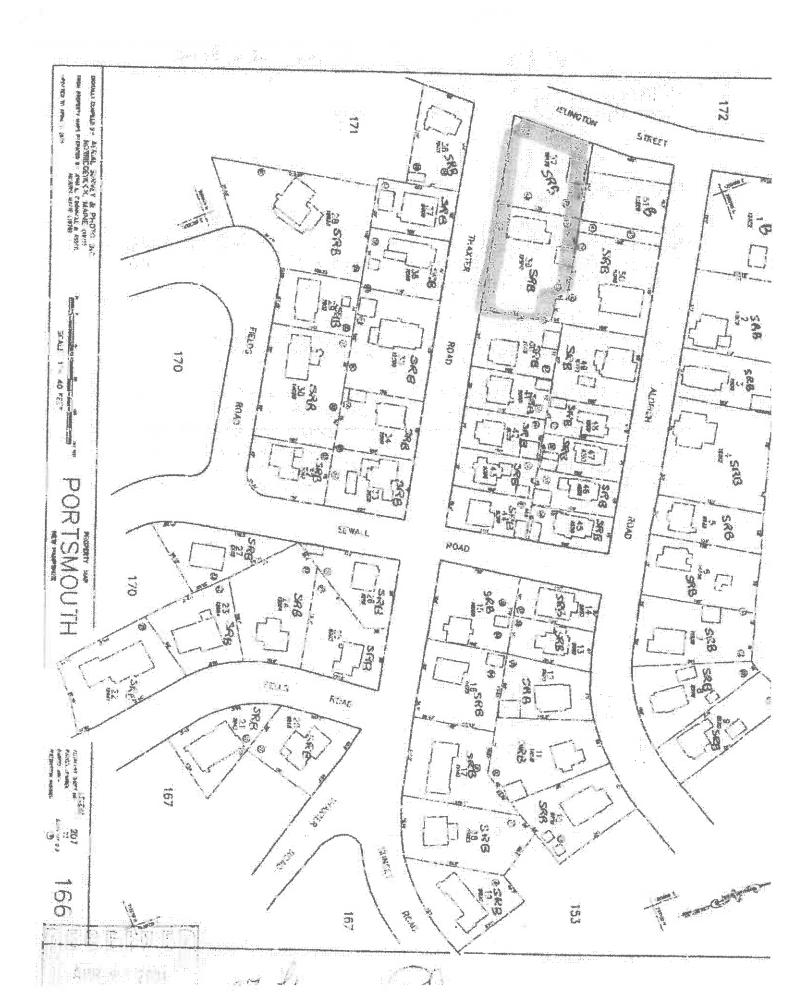

- D. Letter from Craig M. Steigerwalt Re: Petition for Release of Interest in Paper Street contiguous to 276 Dennett Street (Tax Map 143, Lot 13) pursuant to RSA 231:51 and 231:52 (Sample motion move to refer to the Planning Board for report back)
- E. Letter from Attorney Daniel C. Hoefle Re: Request for Release of Paper Street Pursuant to NH RSA 231:51 and 231:52 294 Dennett Street (Tax Map 143, Lot 26) (Sample motion move to refer to the Planning Board for report back)
- F. Letter from Seth Levine regarding the Middle Street Bike Lanes (Sample motion move to accept and place on file)
- G. Letter from Jim Fernald regarding proposed dock on 21 Fernald Court
- H. Background Information from Deb & Ken Jennings on 27 Thaxter Road