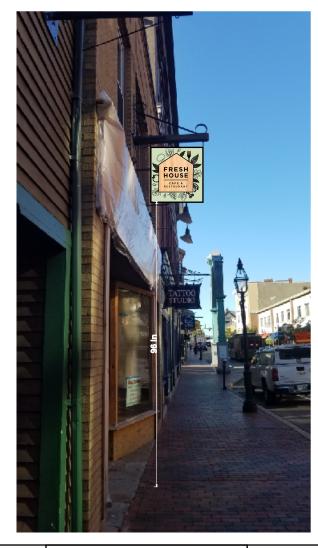

### XVI. CONSENT AGENDA

A. Request for License to Install Projecting Sign for owner Harrison Schoaneu of Fresh House for property located at 76 Congress Street (Anticipated action - move to approve the aforementioned Projecting Sign License as recommended by the Planning Director, and further, authorize the City Manager to execute the License Agreement for this request)