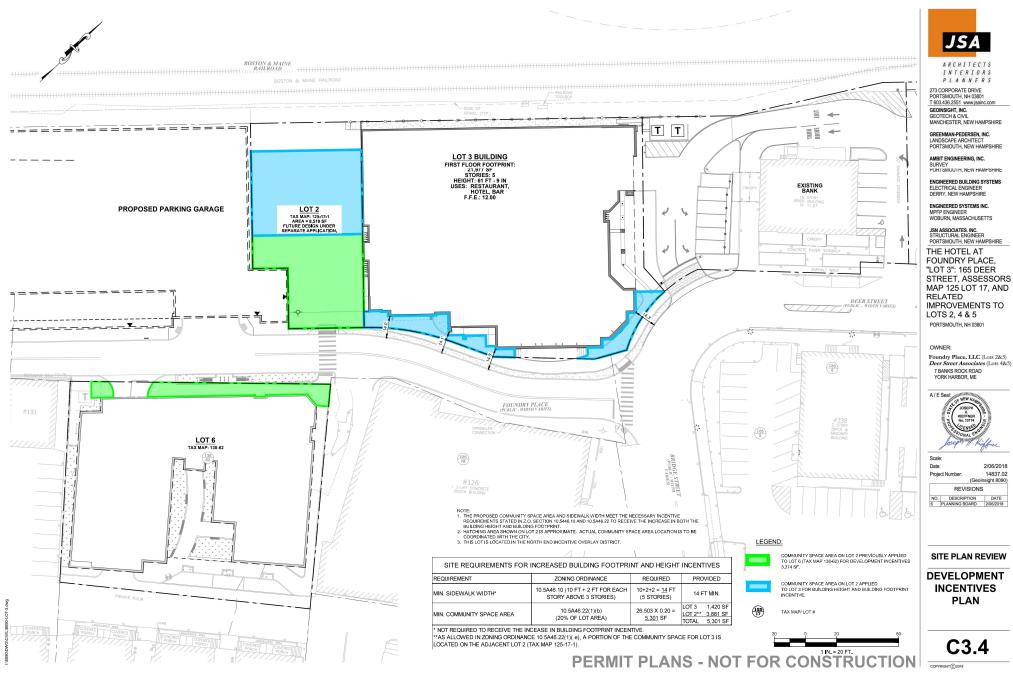

### City Manager's Items Which Require Action:

- 1. Market Street Property Purchase from NH Department of Transportation
- 2. Report Back from Planning Regarding 27 Thaxter Road
- 3. Foundry Place Agreements and Easements
- 4. Request to Establish a Work Session Regarding Prescott Park
- 5. Request to Renew Seacoast Growers' Association (Farmer's Market) Proposed 2020 License Agreement
- 6. Request for Public Hearing Regarding Bonding of Fire Apparatus
- 7. Request to Establish Public Hearing Regarding Petition for Discontinuance of a Portion of Cate Street Connector Road