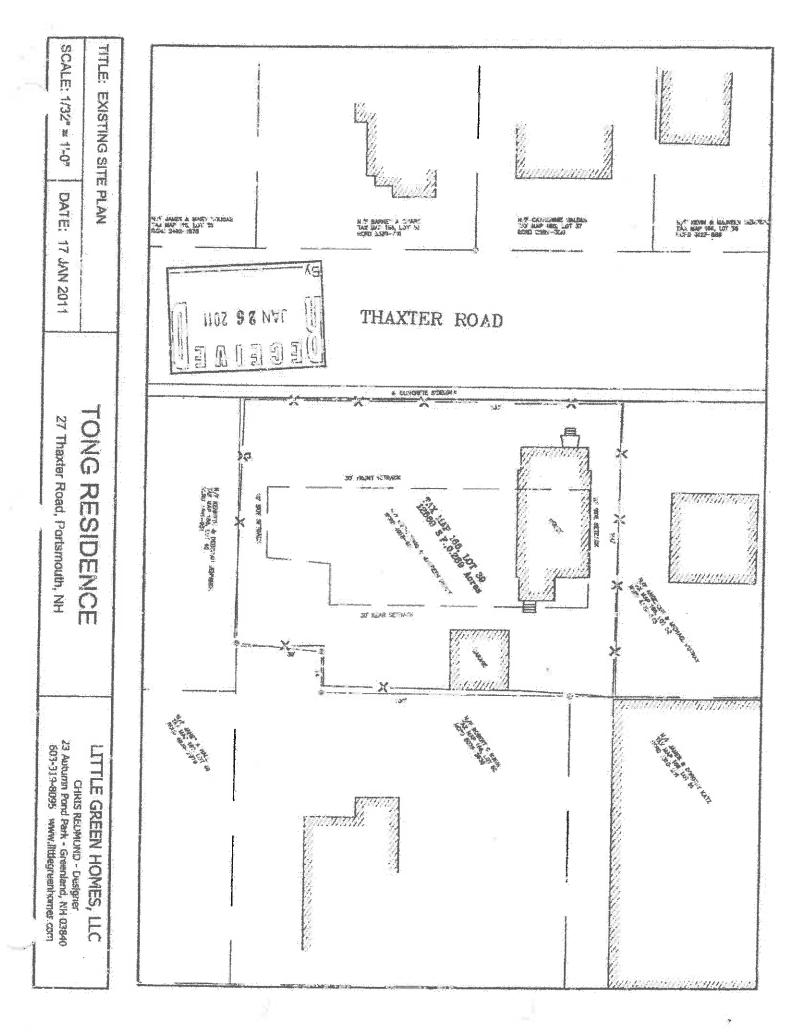

### City Manager's Items Which Require Action:

- 1. Market Street Property Purchase from NH Department of Transportation
- 2. Report Back from Planning Regarding 27 Thaxter Road
- 3. Foundry Place Agreements and Easements
- 4. Request to Establish a Work Session Regarding Prescott Park
- 5. Request to Renew Seacoast Growers' Association (Farmer's Market) Proposed 2020 License Agreement
- 6. Request for Public Hearing Regarding Bonding of Fire Apparatus
- 7. Request to Establish Public Hearing Regarding Petition for Discontinuance of a Portion of Cate Street Connector Road

- D. Letter from Craig M. Steigerwalt Re: Petition for Release of Interest in Paper Street contiguous to 276 Dennett Street (Tax Map 143, Lot 13) pursuant to RSA 231:51 and 231:52 (Sample motion move to refer to the Planning Board for report back)
- E. Letter from Attorney Daniel C. Hoefle Re: Request for Release of Paper Street Pursuant to NH RSA 231:51 and 231:52 294 Dennett Street (Tax Map 143, Lot 26) (Sample motion move to refer to the Planning Board for report back)
- F. Letter from Seth Levine regarding the Middle Street Bike Lanes (Sample motion move to accept and place on file)
- G. Letter from Jim Fernald regarding proposed dock on 21 Fernald Court
- H. Background Information from Deb & Ken Jennings on 27 Thaxter Road