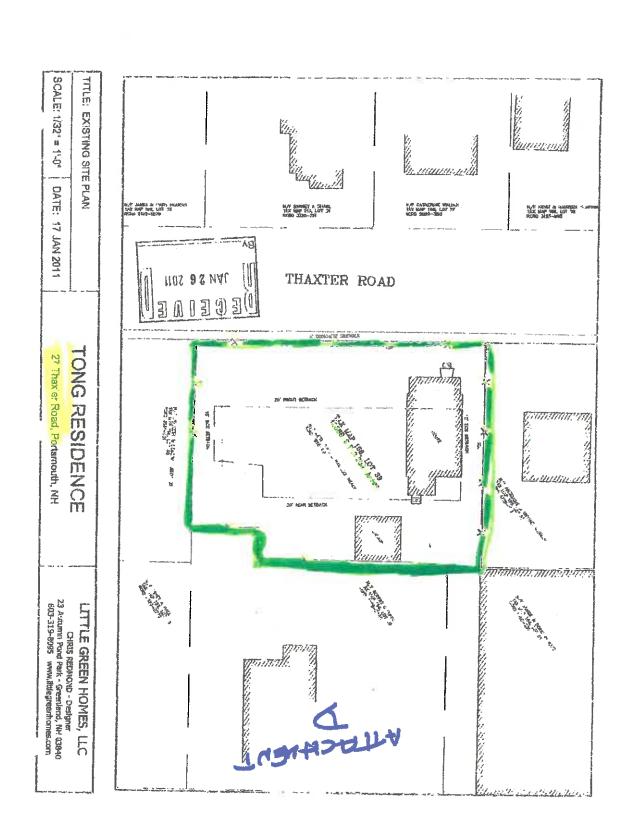

### City Manager's Items Which Require Action:

- 1. Market Street Property Purchase from NH Department of Transportation
- 2. Report Back from Planning Regarding 27 Thaxter Road
- 3. Foundry Place Agreements and Easements
- 4. Request to Establish a Work Session Regarding Prescott Park
- 5. Request to Renew Seacoast Growers' Association (Farmer's Market) Proposed 2020 License Agreement
- 6. Request for Public Hearing Regarding Bonding of Fire Apparatus
- 7. Request to Establish Public Hearing Regarding Petition for Discontinuance of a Portion of Cate Street Connector Road

- D. Letter from Craig M. Steigerwalt Re: Petition for Release of Interest in Paper Street contiguous to 276 Dennett Street (Tax Map 143, Lot 13) pursuant to RSA 231:51 and 231:52 (Sample motion move to refer to the Planning Board for report back)
- E. Letter from Attorney Daniel C. Hoefle Re: Request for Release of Paper Street Pursuant to NH RSA 231:51 and 231:52 294 Dennett Street (Tax Map 143, Lot 26) (Sample motion move to refer to the Planning Board for report back)
- F. Letter from Seth Levine regarding the Middle Street Bike Lanes (Sample motion move to accept and place on file)
- G. Letter from Jim Fernald regarding proposed dock on 21 Fernald Court
- H. Background Information from Deb & Ken Jennings on 27 Thaxter Road