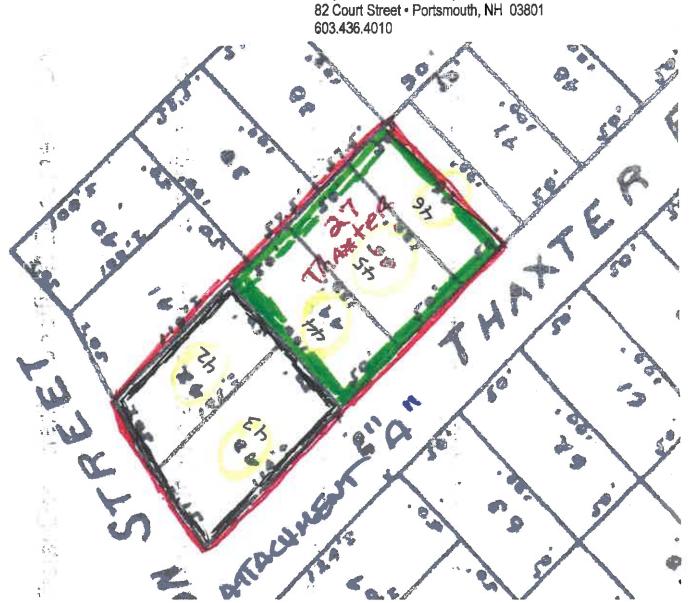

### City Manager's Items Which Require Action:

- 1. Market Street Property Purchase from NH Department of Transportation
- 2. Report Back from Planning Regarding 27 Thaxter Road
- 3. Foundry Place Agreements and Easements
- 4. Request to Establish a Work Session Regarding Prescott Park
- 5. Request to Renew Seacoast Growers' Association (Farmer's Market) Proposed 2020 License Agreement
- 6. Request for Public Hearing Regarding Bonding of Fire Apparatus
- 7. Request to Establish Public Hearing Regarding Petition for Discontinuance of a Portion of Cate Street Connector Road

- D. Letter from Craig M. Steigerwalt Re: Petition for Release of Interest in Paper Street contiguous to 276 Dennett Street (Tax Map 143, Lot 13) pursuant to RSA 231:51 and 231:52 (Sample motion move to refer to the Planning Board for report back)
- E. Letter from Attorney Daniel C. Hoefle Re: Request for Release of Paper Street Pursuant to NH RSA 231:51 and 231:52 294 Dennett Street (Tax Map 143, Lot 26) (Sample motion move to refer to the Planning Board for report back)
- F. Letter from Seth Levine regarding the Middle Street Bike Lanes (Sample motion move to accept and place on file)
- G. Letter from Jim Fernald regarding proposed dock on 21 Fernald Court
- H. Background Information from Deb & Ken Jennings on 27 Thaxter Road