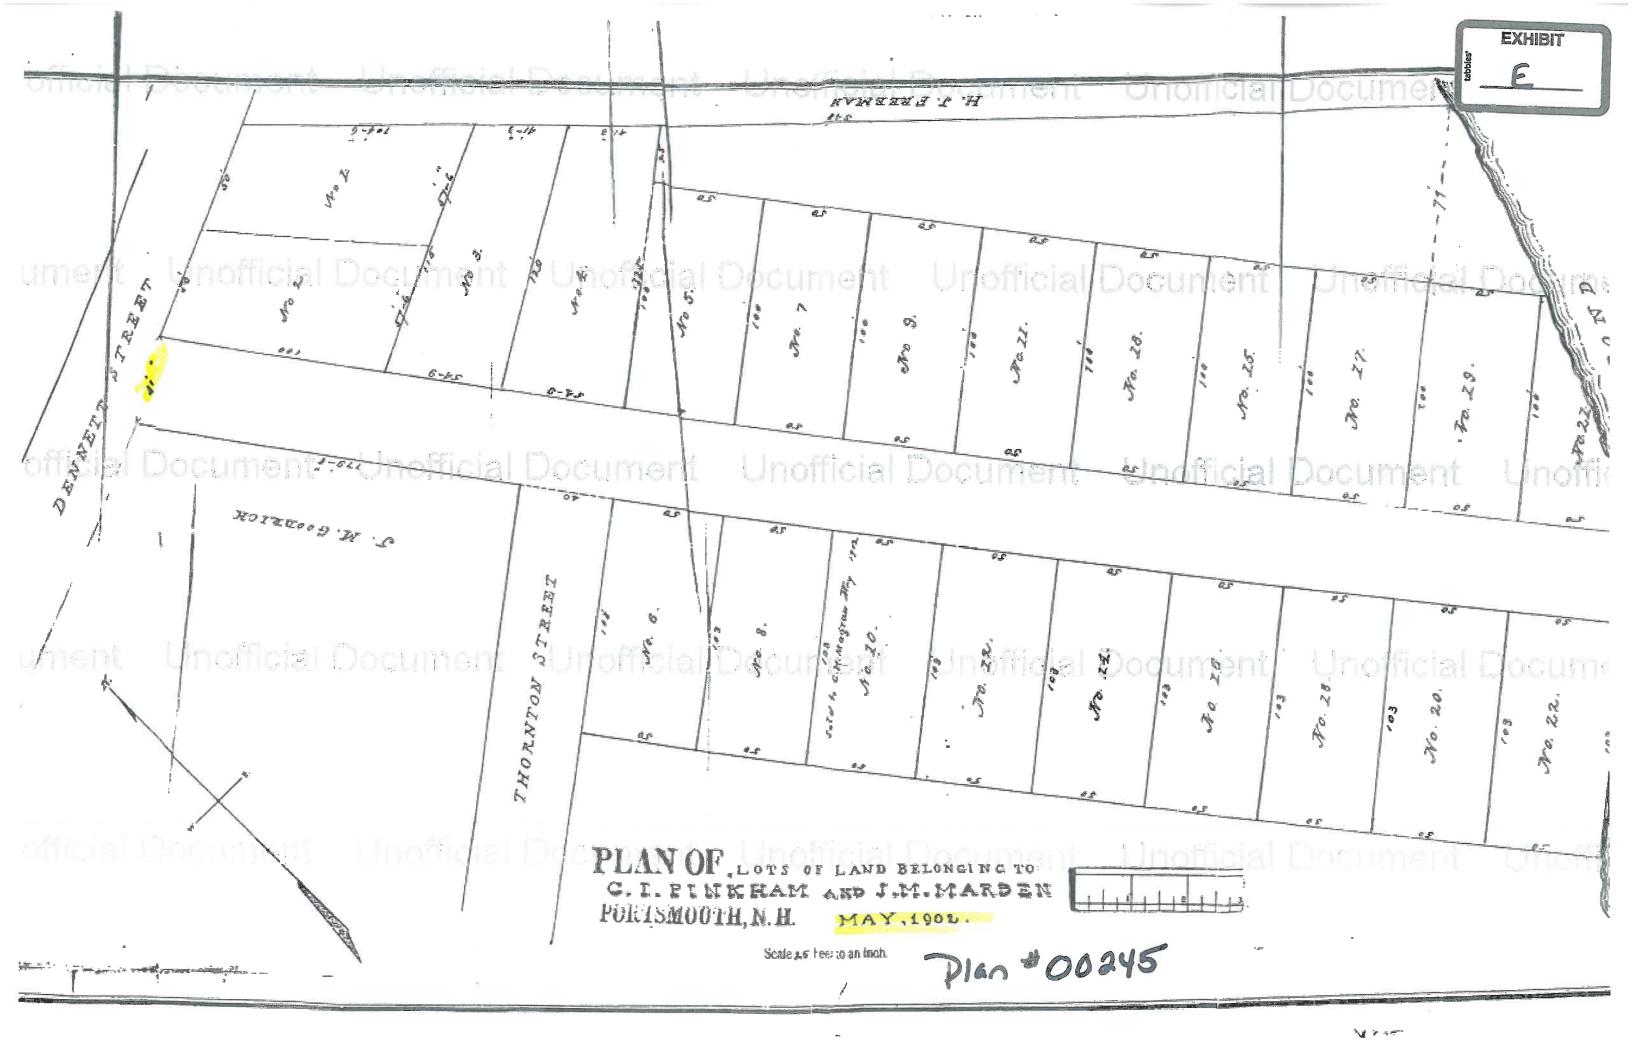

- D. Letter from Craig M. Steigerwalt Re: Petition for Release of Interest in Paper Street contiguous to 276 Dennett Street (Tax Map 143, Lot 13) pursuant to RSA 231:51 and 231:52 (Sample motion move to refer to the Planning Board for report back)
- E. Letter from Attorney Daniel C. Hoefle Re: Request for Release of Paper Street Pursuant to NH RSA 231:51 and 231:52 294 Dennett Street (Tax Map 143, Lot 26) (Sample motion move to refer to the Planning Board for report back)
- F. Letter from Seth Levine regarding the Middle Street Bike Lanes (Sample motion move to accept and place on file)
- G. Letter from Jim Fernald regarding proposed dock on 21 Fernald Court
- H. Background Information from Deb & Ken Jennings on 27 Thaxter Road