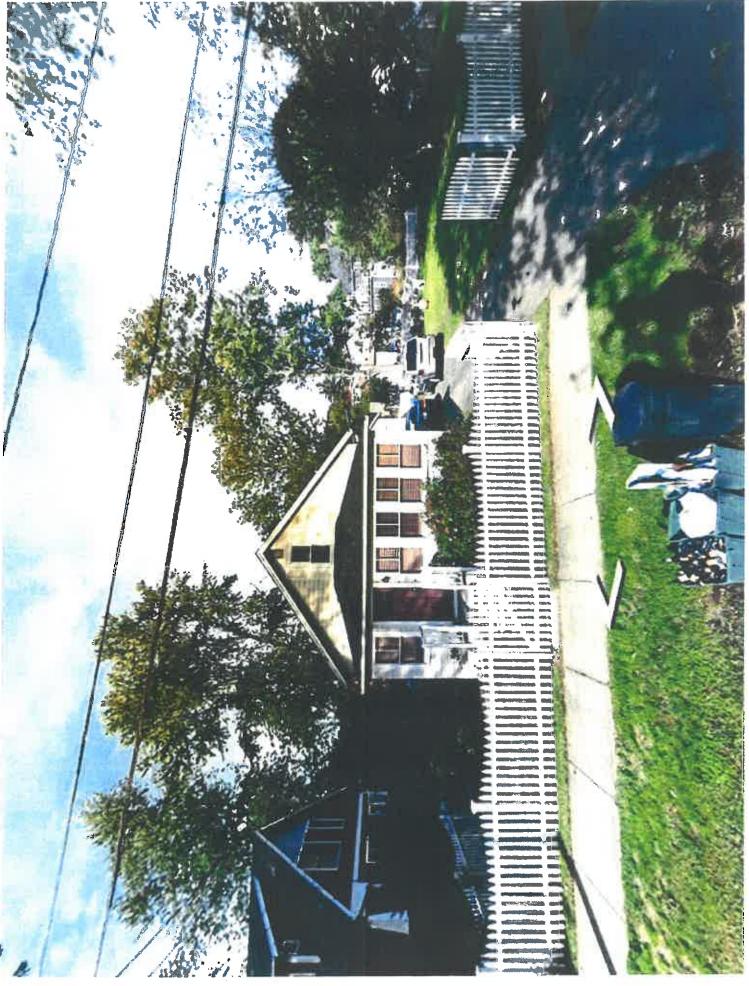

- D. Letter from Craig M. Steigerwalt Re: Petition for Release of Interest in Paper Street contiguous to 276 Dennett Street (Tax Map 143, Lot 13) pursuant to RSA 231:51 and 231:52 (Sample motion move to refer to the Planning Board for report back)
- E. Letter from Attorney Daniel C. Hoefle Re: Request for Release of Paper Street Pursuant to NH RSA 231:51 and 231:52 294 Dennett Street (Tax Map 143, Lot 26) (Sample motion move to refer to the Planning Board for report back)
- F. Letter from Seth Levine regarding the Middle Street Bike Lanes (Sample motion move to accept and place on file)
- G. Letter from Jim Fernald regarding proposed dock on 21 Fernald Court
- H. Background Information from Deb & Ken Jennings on 27 Thaxter Road