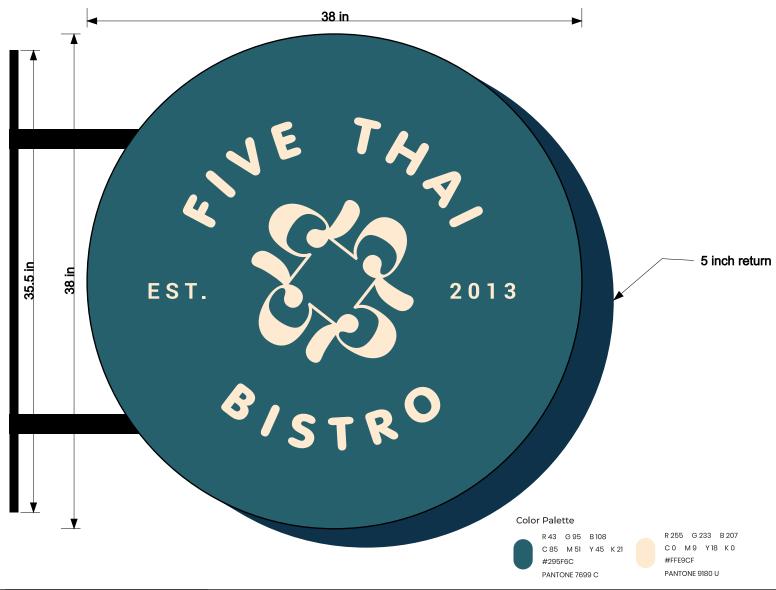

### Planning Director's Stipulations

- The license shall be approved by the Legal Department as to content and form:
- Any removal or relocation of projecting sign, for any reason, shall be done at no cost to the City; and
- Any disturbance of a sidewalk, street or other public infrastructure resulting from the installation, relocation or removal of the projecting sign, for any reason shall be restored at no cost to the City and shall be subject to review and acceptance by the Department of Public Works
- B. Request for License to Install Projecting Sign for owner Nuttaya Nicholas of 5 Thai Bistro for property located at 40 Pleasant Street (Anticipated action move to approve the aforementioned Projecting Sign License as recommended by the Planning Director, and further, authorize the City Manager to execute the License Agreement for this request)

### Planning Director's Stipulations

- The license shall be approved by the Legal Department as to content and form;
- Any removal or relocation of projecting sign, for any reason, shall be done at no cost to the City; and
- Any disturbance of a sidewalk, street or other public infrastructure resulting from the installation, relocation or removal of the projecting sign, for any reason shall be restored at no cost to the City and shall be subject to review and acceptance by the Department of Public Works
- C. Letter from Monte Bohanan, Portsmouth Halloween Parade, requesting permission to hold the 26<sup>th</sup> Annual Portsmouth Halloween Parade on Saturday, October 31, 2020 at 7:00 p.m. (Anticipated action move to refer to the City Manager with authority to act)