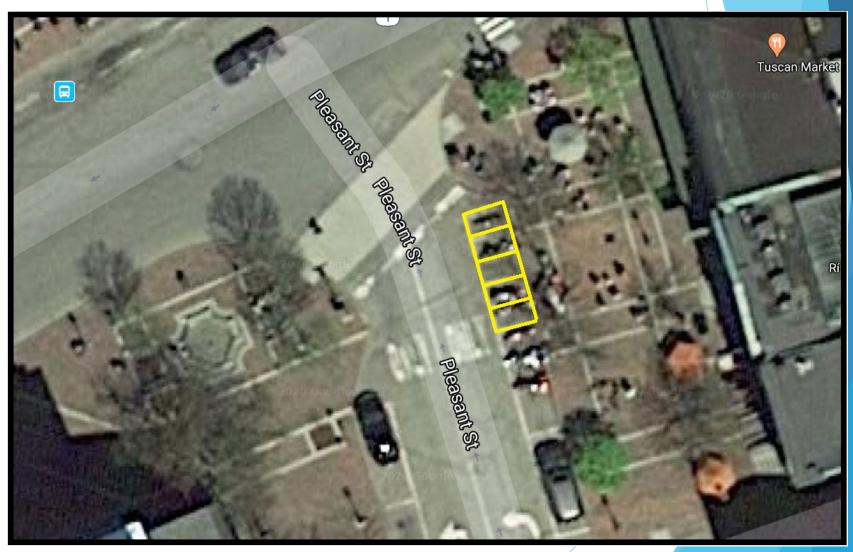

### Motorcycle Parking at Market Square

Finalizing Chapter 7, Section 7.105 C 3.16.2020

### <u>History</u>

On April 16<sup>th</sup>, 2018, City Ordinance Chapter 7 was Amended to Include Section 7.105 C: Designated Motorcycle Parking Area

- Term: April 1<sup>st</sup> November 30<sup>th</sup>
- Location: Easterly Side of Pleasant Street at Market Street
- Motorcycles Subject to 'Reduced Parking Meter Fees'
  - Fee Was Not Established
    - This Has Led to Enforcement and Citation Appeals Issues

### Motorcycle Parking Area

Five Spaces at Market Square

## Motorcycle Parking Area

Five Spaces at Market Square

### <u>Recommendations</u>

- Motorcycle Fee: Established Zone A Rate less \$.50/hour; standard
   3 Hour Limit
- Enable a Special Motorcycle Zone within the ParkMobile App to Facilitate Reduced-Rate Pricing
- Allow for Resident Discount Already Existing Within the ParkMobile App for Qualified Portsmouth Residents