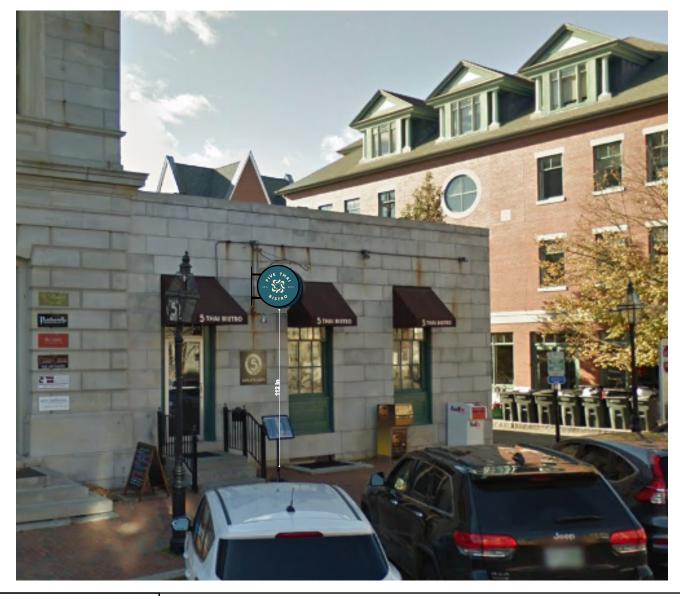

### Planning Director's Stipulations

- The license shall be approved by the Legal Department as to content and form:
- Any removal or relocation of projecting sign, for any reason, shall be done at no cost to the City; and
- Any disturbance of a sidewalk, street or other public infrastructure resulting from the installation, relocation or removal of the projecting sign, for any reason shall be restored at no cost to the City and shall be subject to review and acceptance by the Department of Public Works
- B. Request for License to Install Projecting Sign for owner Nuttaya Nicholas of 5 Thai Bistro for property located at 40 Pleasant Street (Anticipated action move to approve the aforementioned Projecting Sign License as recommended by the Planning Director, and further, authorize the City Manager to execute the License Agreement for this request)

### Planning Director's Stipulations

- The license shall be approved by the Legal Department as to content and form;
- Any removal or relocation of projecting sign, for any reason, shall be done at no cost to the City; and
- Any disturbance of a sidewalk, street or other public infrastructure resulting from the installation, relocation or removal of the projecting sign, for any reason shall be restored at no cost to the City and shall be subject to review and acceptance by the Department of Public Works
- C. Letter from Monte Bohanan, Portsmouth Halloween Parade, requesting permission to hold the 26<sup>th</sup> Annual Portsmouth Halloween Parade on Saturday, October 31, 2020 at 7:00 p.m. (Anticipated action move to refer to the City Manager with authority to act)