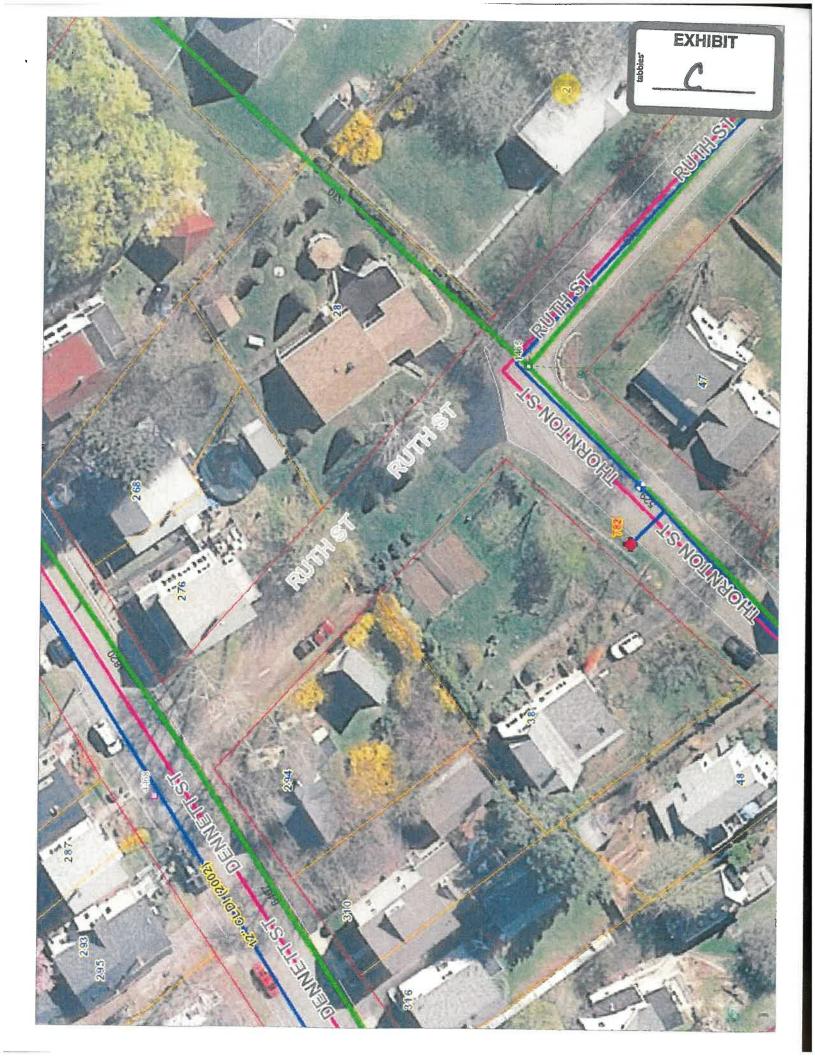

- D. Letter from Craig M. Steigerwalt Re: Petition for Release of Interest in Paper Street contiguous to 276 Dennett Street (Tax Map 143, Lot 13) pursuant to RSA 231:51 and 231:52 (Sample motion move to refer to the Planning Board for report back)
- E. Letter from Attorney Daniel C. Hoefle Re: Request for Release of Paper Street Pursuant to NH RSA 231:51 and 231:52 294 Dennett Street (Tax Map 143, Lot 26) (Sample motion move to refer to the Planning Board for report back)
- F. Letter from Seth Levine regarding the Middle Street Bike Lanes (Sample motion move to accept and place on file)
- G. Letter from Jim Fernald regarding proposed dock on 21 Fernald Court
- H. Background Information from Deb & Ken Jennings on 27 Thaxter Road