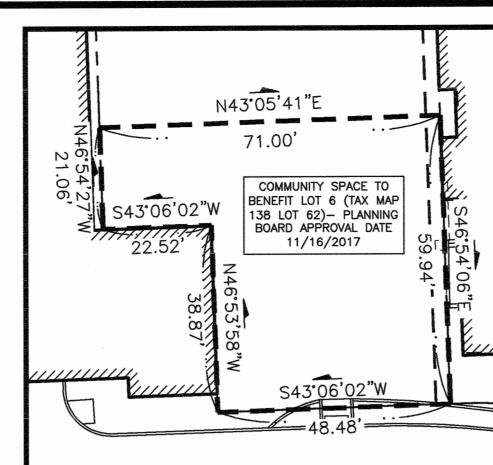

ty Space
Land Conveyed from DSA to CoP
Land Conveyed from CoP to DSA
Land Conveyed from Gray Trust to CoP



### **EXHIBIT B**



**EXHIBIT C** 

# CM Action Item #3



AMBIT ENGINEERING, INC. Civil Engineers & Land Surveyors 200 Griffin Road - Unit 3 Portsmouth, N.H. 03801-7114 Tel (603) 430-9282 Fax (603) 436-2315

### NOTES:

1) PARCEL IS SHOWN ON THE CITY OF PORTSMOUTH ASSESSOR'S MAPS AS MAP 125 LOT 17-1.

2) <u>OWNER:</u> FOUNDRY PLACE, LLC PO BOX 100 YORK HARBOR, ME 03911 5878/2856 D-39699

3) PARCELS ARE NOT IN A SPECIAL FLOOD HAZARD AREA AS SHOWN ON FIRM PANEL 33015C0259E. EFFECTIVE DATE MAY 17, 2005.

4) THE PURPOSE OF THIS PLAN IS TO SHOW PROPOSED EASEMENTS ENCUMBERING AND BENEFITING TAX MAP 125 LOT 17-1. SEE DECLARATION OF EASEMENTS AND RESTRICTIVE COVENANTS RECORDED HEREWITH.



N43'06'02"E 71.00 COMMUNITY SPACE TO BENEFIT LOT 3 (TAX MAP 125 LOT 17)-PLANNING BOARD APPROVAL DATE 2/15/2018 S43°06'02"W 71.00' COMMUNITY SPACE AREA COMMUNITY SPACE AREA



SCALE: 1" = 200'

ROCKINGHAM COUNTY REGISTRY OF DEEDS RAILROAD SPIKE MAP 11/LOT 21 IRON ROD FOUND IRON PIPE FOUND IRON ROD SET DRILL HOLE FOUND DRILL HOLE SET

PLANNING BOARD

O DH SET NHDOT BOUND FOUND NHHB TOWN BOUND BOUND WITH DRILL HOLE ● BND w/DH STONE BOUND WITH DRILL HOLE ST BND w/DH

### PLAN REFERENCES:

LOCATION MAP

LEGEND:

PB RP

**RCRD** 

 $\frac{11}{21}$ 

O IR FND

O IP FND

IR SET

O DH FND

RR SPK

1) CONSOLIDATION & SUBDIVISION PLAN, TAX MAP 125, LOT 17 & TAX MAP 138, LOT 62, DEER STREET ASSOCIATES BY AMBIT ENGINEERING, INC. DATED JULY 2015, FINAL REVISION DATE MAY 18, 2016. RCRD D-39699.

2) SEE