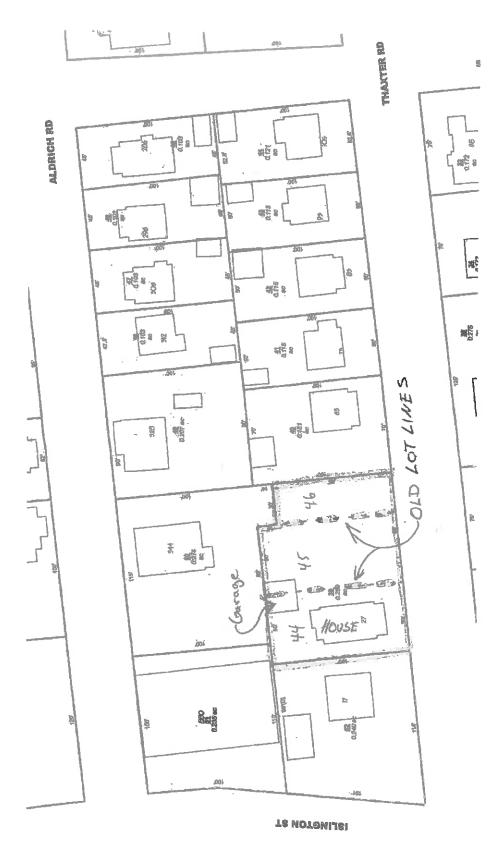

### City Manager's Items Which Require Action:

- 1. Market Street Property Purchase from NH Department of Transportation
- 2. Report Back from Planning Regarding 27 Thaxter Road
- 3. Foundry Place Agreements and Easements
- 4. Request to Establish a Work Session Regarding Prescott Park
- 5. Request to Renew Seacoast Growers' Association (Farmer's Market) Proposed 2020 License Agreement
- 6. Request for Public Hearing Regarding Bonding of Fire Apparatus
- 7. Request to Establish Public Hearing Regarding Petition for Discontinuance of a Portion of Cate Street Connector Road

- D. Letter from Craig M. Steigerwalt Re: Petition for Release of Interest in Paper Street contiguous to 276 Dennett Street (Tax Map 143, Lot 13) pursuant to RSA 231:51 and 231:52 (Sample motion move to refer to the Planning Board for report back)
- E. Letter from Attorney Daniel C. Hoefle Re: Request for Release of Paper Street Pursuant to NH RSA 231:51 and 231:52 294 Dennett Street (Tax Map 143, Lot 26) (Sample motion move to refer to the Planning Board for report back)
- F. Letter from Seth Levine regarding the Middle Street Bike Lanes (Sample motion move to accept and place on file)
- G. Letter from Jim Fernald regarding proposed dock on 21 Fernald Court
- H. Background Information from Deb & Ken Jennings on 27 Thaxter Road