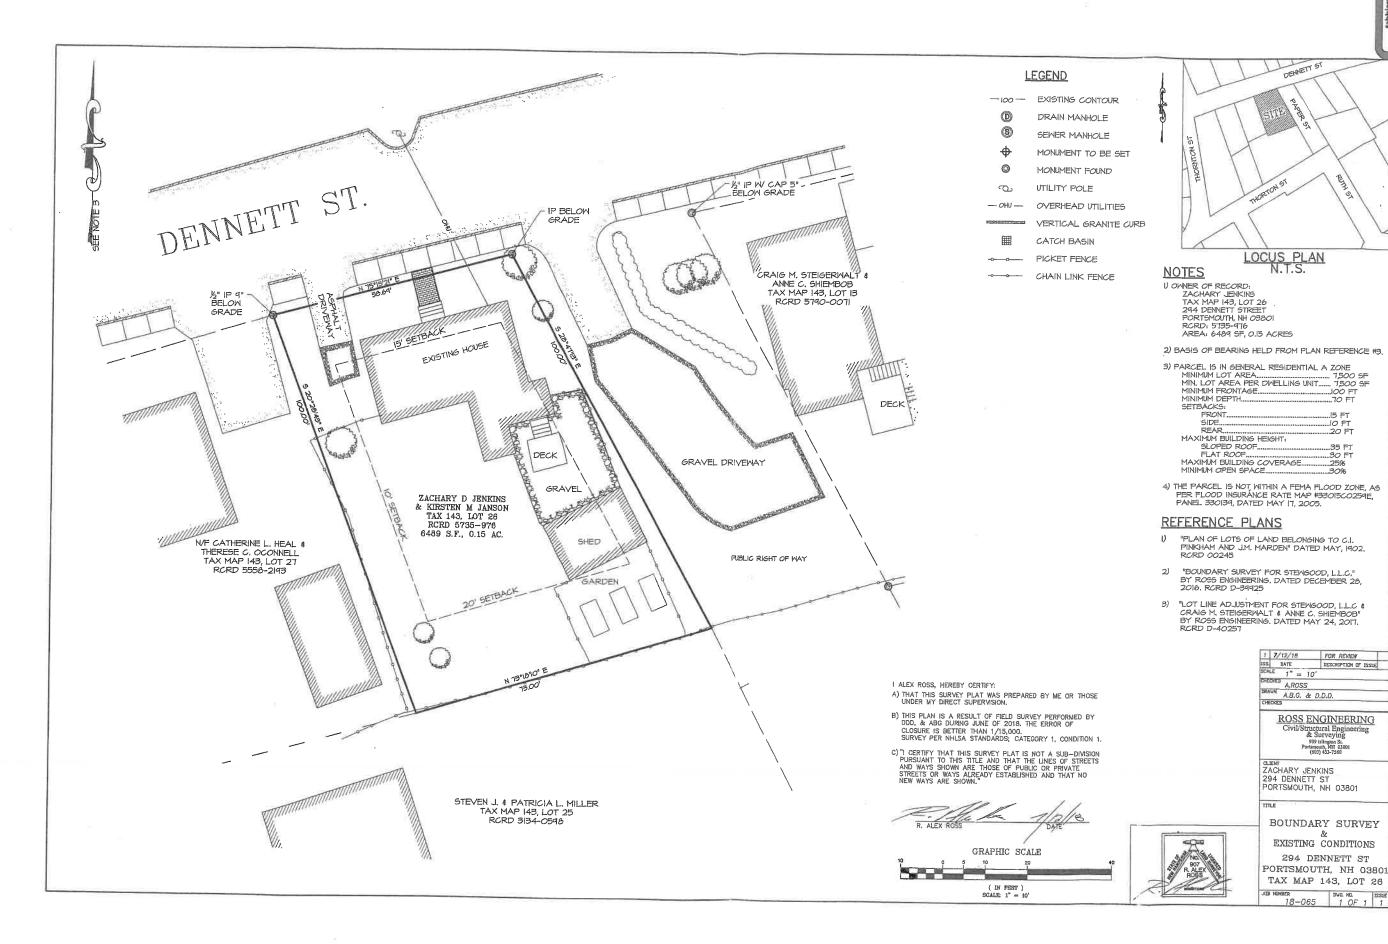

- D. Letter from Craig M. Steigerwalt Re: Petition for Release of Interest in Paper Street contiguous to 276 Dennett Street (Tax Map 143, Lot 13) pursuant to RSA 231:51 and 231:52 (Sample motion move to refer to the Planning Board for report back)
- E. Letter from Attorney Daniel C. Hoefle Re: Request for Release of Paper Street Pursuant to NH RSA 231:51 and 231:52 294 Dennett Street (Tax Map 143, Lot 26) (Sample motion move to refer to the Planning Board for report back)
- F. Letter from Seth Levine regarding the Middle Street Bike Lanes (Sample motion move to accept and place on file)
- G. Letter from Jim Fernald regarding proposed dock on 21 Fernald Court
- H. Background Information from Deb & Ken Jennings on 27 Thaxter Road