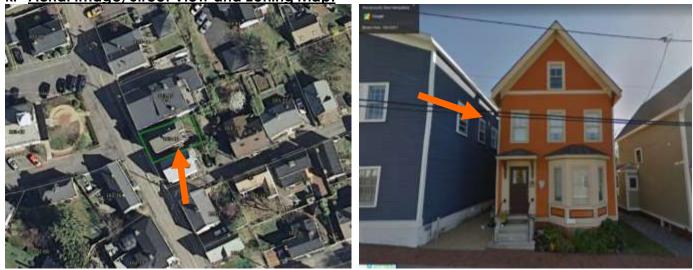

### **Existing Conditions:**

- Žoning District: <u>General Re</u>sidential B (GRB)
- Land Use: <u>Single-Family</u> Land Area: <u>8,778 SF +/-</u>
- Estimated Age of Structure: c.1920
- Building Style: <u>Colonial Revival</u> Number of Stories: <u>2.5</u>

- Historical Significance: <u>Contributing</u> Public View of Proposed Work: <u>View from Hunking and Mechanic Streets</u>
- Unique Features: NA
- Neighborhood Association: South End
- **B.** Proposed Work: To construct a two-car garage and front entry porch.

### I. Neighborhood Context:

have little to no frontyard setback and off-street parking is limited.

### K. Aerial Image, Street View and Zoning Map:

Zoning Map

• This contributing historic structure is located along Hunking and Mechanic Streets and is surrounded with many other wood-sided, 2.5-3 story contributing structures. Most buildings