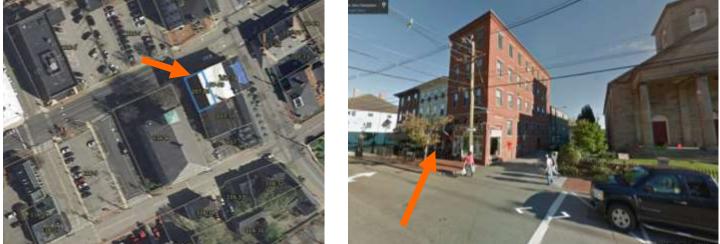

## **152 COURT STREET CERTIFICATE OF APPROVAL PUBLIC HEARING #2**

### **Existing Conditions:**

- Zoning District: CD4
- Land Use: Commercial
- Land Area: 4,410 SF +/-
- Estimated Age of Structure: c.1795
- Building Style: <u>Federal</u> Number of Stories: <u>2.5</u>

- Historical Significance: <u>Contributing</u> Public View of Proposed Work: <u>View from Court Street</u>
- Unique Features: Abuts large public housing buildings
- Neighborhood Association: Downtown
- B. Proposed Work: To restore the rear wall of the c. 1795 building

### I. Neighborhood Context:

- non-historic structures with shallow front yard setbacks and small landscaped side yards.
- Staff Comments and/ or Suggestions for Consideration: J.

This application proposes to:

### Design Guideline Reference – Guidelines for Exterior Woodwork (05) and Windows and Doors (08.

Κ. Aerial Image, Street View and Zoning Map:

• The property is located along Court Street. It is surrounded with a wide variety of 2.5 - 6 story historic and