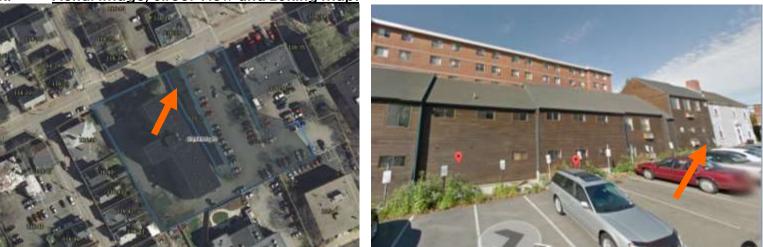

### I. Neighborhood Context:

have little to no frontyard setback and off-street parking is limited.

### K. Aerial Image, Street View and Zoning Map:

Zoning Map

• This contributing historic structure is located along Hunking and Mechanic Streets and is surrounded with many other wood-sided, 2.5-3 story contributing structures. Most buildings

### Note that the HDC recommended the garage, porch and fence design be modified.

Aerial and Street View Image

|        |               | INFO/ EVALUATION CRITERIA                                                                         | SUBJ                 | ECT PROPERTY                                    | NEIGHBORHOOD CONTEXT             |                                     |  |  |  |  |  |  |
|--------|---------------|---------------------------------------------------------------------------------------------------|----------------------|-------------------------------------------------|----------------------------------|-------------------------------------|--|--|--|--|--|--|
|        | No            | Project Information                                                                               | Existing<br>Building | Proposed<br>Building (+/-)                      | Abutting Structures<br>(Average) | Surrounding Structures<br>(Average) |  |  |  |  |  |  |
|        |               | GENERAL BUILDING INFORMATION                                                                      | (ESTIM               | (ESTIMATED FROM THE TAX MAPS & ASSESSOR'S INFO) |                                  |                                     |  |  |  |  |  |  |
| Ļ      | 1             | Gross Floor Area (SF)                                                                             |                      | MODERATE PROJECT                                |                                  |                                     |  |  |  |  |  |  |
| -      | 2             | Floor Area Ratio (GFA/ Lot Area)                                                                  |                      |                                                 |                                  |                                     |  |  |  |  |  |  |
| -      | 3             | Building Height / Street-Width Ratio                                                              |                      |                                                 |                                  |                                     |  |  |  |  |  |  |
| ŀ      | <u>4</u><br>5 | Building Height – Zoning (Feet)<br>Building Height – Street Wall / Cornice (Feet)                 |                      | _                                               |                                  |                                     |  |  |  |  |  |  |
| F      | <u> </u>      | Number of Stories                                                                                 |                      | – INSTALL GAR                                   | AGE, SHED ADDITION, AN           | ND PORCH ONLY –                     |  |  |  |  |  |  |
| F      | 7             | Building Coverage (% Building on the Lot)                                                         |                      |                                                 | -                                |                                     |  |  |  |  |  |  |
|        |               | PROJECT REVIEW ELEMENT                                                                            | HDC                  | COMMENTS                                        | HDC SUGGESTIONS                  | APPROPRIATENESS                     |  |  |  |  |  |  |
| ONIEXI | 8             | Scale (i.e. height, volume, coverage)                                                             |                      |                                                 |                                  | □ Appropriate □ Inappropriate       |  |  |  |  |  |  |
| Į      | 9             | Placement (i.e. setbacks, alignment)                                                              |                      |                                                 |                                  | □ Appropriate □ Inappropriate       |  |  |  |  |  |  |
|        | 10            | Massing (i.e. modules, banding, stepbacks)                                                        |                      |                                                 |                                  | 🗆 Appropriate 🗆 Inappropriate       |  |  |  |  |  |  |
| )      | 11            | Architectural Style (i.e. traditional – modern)                                                   |                      |                                                 |                                  | □ Appropriate □ Inappropriate       |  |  |  |  |  |  |
|        | 12            | Roofs                                                                                             |                      |                                                 |                                  | 🗆 Appropriate 🗆 Inappropriate       |  |  |  |  |  |  |
| L      | 13            | Style and Slope                                                                                   |                      |                                                 |                                  | 🗆 Appropriate 🗆 Inappropriate       |  |  |  |  |  |  |
| L      | 14            | Roof Projections (i.e. chimneys, vents, dormers)                                                  |                      |                                                 |                                  | 🗆 Appropriate 🗆 Inappropriate       |  |  |  |  |  |  |
|        | 15            | Roof Materials                                                                                    |                      |                                                 |                                  | 🗆 Appropriate 🗆 Inappropriate       |  |  |  |  |  |  |
|        | 16            | Cornice Line                                                                                      |                      |                                                 |                                  | 🗆 Appropriate 🗆 Inappropriate       |  |  |  |  |  |  |
|        | 17            | Eaves, Gutters and Downspouts                                                                     |                      |                                                 |                                  | 🗆 Appropriate 🗆 Inappropriate       |  |  |  |  |  |  |
|        | 18            | Walls                                                                                             |                      |                                                 |                                  | 🗆 Appropriate 🗆 Inappropriate       |  |  |  |  |  |  |
|        | 19            | Siding / Material                                                                                 |                      |                                                 |                                  | Appropriate Inappropriate           |  |  |  |  |  |  |
|        | 20            | Projections (i.e. bays, balconies) Doors and windows                                              |                      |                                                 |                                  | Appropriate Inappropriate           |  |  |  |  |  |  |
|        | 21<br>22      | Doors and windows           Window Openings and Proportions                                       |                      |                                                 |                                  | Appropriate 	Inappropriate          |  |  |  |  |  |  |
|        | 22            | Window Openings and Proponons<br>Window Casing/ Trim                                              |                      |                                                 |                                  | Appropriate      Inappropriate      |  |  |  |  |  |  |
|        | 24            | Window Casing/ min                                                                                |                      |                                                 |                                  | Appropriate      Inappropriate      |  |  |  |  |  |  |
|        | 25            | Awnings                                                                                           |                      |                                                 |                                  | Appropriate      Inappropriate      |  |  |  |  |  |  |
|        | 26            | Doors                                                                                             |                      |                                                 |                                  | Appropriate      Inappropriate      |  |  |  |  |  |  |
|        | 27            | Porches and Balconies                                                                             |                      |                                                 |                                  |                                     |  |  |  |  |  |  |
|        | 28            | Projections (i.e. porch, portico, canopy)                                                         |                      |                                                 |                                  |                                     |  |  |  |  |  |  |
|        | 29            | Landings/ Steps / Stoop / Railings                                                                |                      |                                                 |                                  | □ Appropriate □ Inappropriate       |  |  |  |  |  |  |
| _      | 30            | Lighting (i.e. wall, post)                                                                        |                      |                                                 |                                  | 🗆 Appropriate 🗆 Inappropriate       |  |  |  |  |  |  |
|        | 31            | Signs (i.e. projecting, wall)                                                                     |                      |                                                 |                                  | □ Appropriate □ Inappropriate       |  |  |  |  |  |  |
|        | 32            | Mechanicals (i.e. HVAC, generators)                                                               |                      |                                                 |                                  | 🗆 Appropriate 🗆 Inappropriate       |  |  |  |  |  |  |
|        | 33            | Decks                                                                                             |                      |                                                 |                                  | 🗆 Appropriate 🗆 Inappropriate       |  |  |  |  |  |  |
| L      | 34            | Garages (i.e. doors, placement)                                                                   |                      |                                                 |                                  | 🗆 Appropriate 🗆 Inappropriate       |  |  |  |  |  |  |
|        | 35            | Fence / Walls (i.e. materials, type)                                                              |                      |                                                 |                                  | 🗆 Appropriate 🗆 Inappropriate       |  |  |  |  |  |  |
|        | 36            | Grading (i.e. ground floor height, street edge)                                                   |                      |                                                 |                                  | Appropriate 🗆 Inappropriate         |  |  |  |  |  |  |
|        | 37            | Landscaping (i.e. gardens, planters, street trees)                                                |                      |                                                 |                                  | Appropriate 🗆 Inappropriate         |  |  |  |  |  |  |
|        | 38            | Driveways (i.e. location, material, screening)                                                    |                      |                                                 |                                  | Appropriate      Inappropriate      |  |  |  |  |  |  |
|        | 39<br>40      | Parking (i.e. location, access, visibility)         Accessory Buildings (i.e. sheds, greenhouses) |                      |                                                 |                                  | Appropriate      Inappropriate      |  |  |  |  |  |  |
|        |               |                                                                                                   |                      |                                                 |                                  | 🗆 Appropriate 🗆 Inappropriate       |  |  |  |  |  |  |