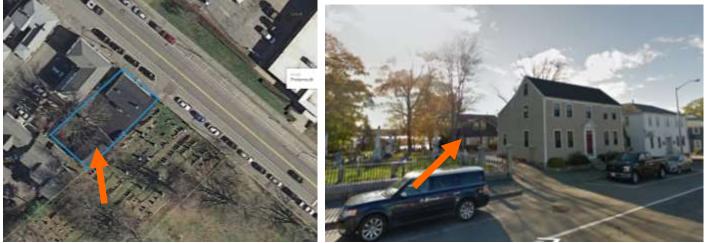

### **Existing Conditions:**

- Zoning District: CD4
- Land Use: Commercial
- Land Area: 4,410 SF +/-
- Estimated Age of Structure: c.1795
- Building Style: <u>Federal</u> Number of Stories: <u>2.5</u>

- Historical Significance: <u>Contributing</u> Public View of Proposed Work: <u>View from Court Street</u>
- Unique Features: Abuts large public housing buildings
- Neighborhood Association: Downtown
- B. Proposed Work: To restore the rear wall of the c. 1795 building

### I. Neighborhood Context:

- non-historic structures with shallow front yard setbacks and small landscaped side yards.
- Staff Comments and/ or Suggestions for Consideration: J.

This application proposes to:

### Design Guideline Reference – Guidelines for Exterior Woodwork (05) and Windows and Doors (08.

Κ. Aerial Image, Street View and Zoning Map:

• The property is located along Court Street. It is surrounded with a wide variety of 2.5 - 6 story historic and