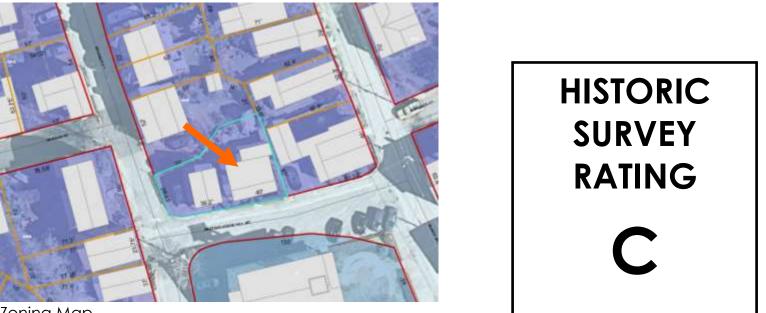

# WORK SESSION/PUBLIC HEARINGS:

- 1. 56 Middle Street (Moderate rear addition)
- 2. 11 Meeting House Hill (Minor windows & rear dormer)
- 3. 15 Mt. Vernon St. (Minor extend roofline & add dormers)