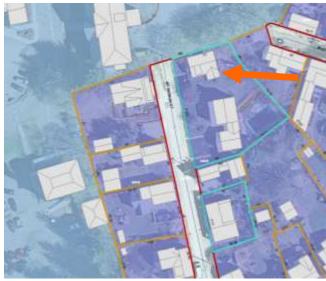

### I. Neighborhood Context:

• This contributing building is located along Northwest Street adjacent the Route 1 Bypass. The property is surrounded with many historically-significant structures. The structures in this neighborhood have shallow setbacks along the street and wide side yards.

#### Aerial Image, Street View and Zoning Map:

Aerial and Street View Image

Zoning Map

|               |          | INFO/ EVALUATION CRITERIA                                                       | SUBJECT PROPERTY                          | NEI                 | GHBORHOOD CONTEXT                                                                                              |
|---------------|----------|---------------------------------------------------------------------------------|-------------------------------------------|---------------------|----------------------------------------------------------------------------------------------------------------|
|               | NL       | Project Information                                                             | Existing Building Proposed Building (+/-) | Abutting Structures | Surrounding Structures (Average)                                                                               |
|               | No.      | GENERAL BUILDING INFORMATION                                                    | (ESTIMATED FROM THE TAX MAPS & ASSE       | SSOR'S INFO)        |                                                                                                                |
|               | 1        | Gross Floor Area (SF)                                                           |                                           |                     |                                                                                                                |
|               | 2        | Floor Area Ratio (GFA/ Lot Area)                                                |                                           |                     | · CT                                                                                                           |
|               | 3        | Building Height / Street-Width (ROW) Ratio                                      |                                           | MINOR PROJE         |                                                                                                                |
|               | 4        | Building Height – Zoning (Feet)                                                 |                                           |                     |                                                                                                                |
|               | 5        | Building Height – Street Wall / Cornice (Feet)                                  | - KEPLACE                                 | SIDE PORCH WITH     | DECK UNLT -                                                                                                    |
|               | 6        | Number of Stories                                                               |                                           |                     |                                                                                                                |
|               | 7        | Building Coverage (% Building on the Lot)                                       |                                           |                     |                                                                                                                |
|               |          | PROJECT REVIEW ELEMENT                                                          | APPLICANT'S COMMENTS                      | HDC SUGGESTIONS     |                                                                                                                |
| R             | 8        | Scale (i.e. height, volume, coverage)                                           |                                           |                     | 🗆 Appropriate 🗆 Inappropriate                                                                                  |
| ONTEXT        | 9        | Placement (i.e. setbacks, alignment)                                            |                                           |                     | 🗆 Appropriate 🗆 Inappropriate                                                                                  |
| <u>,</u>      | 10       | Massing (i.e. modules, banding, stepbacks)                                      |                                           |                     | 🗆 Appropriate 🗆 Inappropriate                                                                                  |
| _             | 11       | Architectural Style (i.e. traditional – modern)                                 |                                           |                     | 🗆 Appropriate 🗆 Inappropriate                                                                                  |
|               | 12       | Roofs                                                                           |                                           |                     | 🗆 Appropriate 🗆 Inappropriate                                                                                  |
|               | 13       | Style and Slope                                                                 |                                           |                     | 🗆 Appropriate 🗆 Inappropriate                                                                                  |
|               | 14       | Roof Projections (i.e. chimneys, vents, dormers)                                |                                           |                     | 🗆 Appropriate 🗆 Inappropriate                                                                                  |
|               | 15       | Roof Materials                                                                  |                                           |                     | 🗆 Appropriate 🗆 Inappropriate                                                                                  |
|               | 16       | Cornice Line                                                                    |                                           |                     | 🗆 Appropriate 🗆 Inappropriate                                                                                  |
| s             | 17       | Eaves, Gutters and Downspouts                                                   |                                           |                     | Appropriate Inappropriate                                                                                      |
| Č             | 18       | Walls                                                                           |                                           |                     |                                                                                                                |
| I EKIALS      | 19       | Number and Material                                                             |                                           |                     |                                                                                                                |
| ۲A            | 20       | Projections (i.e. bays, balconies)                                              |                                           |                     | □ Appropriate □ Inappropriate                                                                                  |
| ð             | 21       | Doors and windows                                                               |                                           |                     |                                                                                                                |
| z             | 22       | Window Openings and Proportions                                                 |                                           |                     |                                                                                                                |
| 5             | 23       | Window Casing/ Trim                                                             |                                           |                     |                                                                                                                |
| Δ             | 27       | Windows hutters / Hardware                                                      |                                           |                     |                                                                                                                |
| ٥<br>Z        | 25       | Storm Windows / Screens                                                         |                                           |                     |                                                                                                                |
| <b>NITDIN</b> |          | Doors Porches and Balconies                                                     |                                           |                     |                                                                                                                |
| 5             | 27<br>28 |                                                                                 |                                           |                     |                                                                                                                |
|               | 28       | Projections (i.e. porch, portico, canopy)<br>Landings/ Steps / Stoop / Railings |                                           |                     |                                                                                                                |
|               | 30       | Lighting (i.e. wall, post)                                                      |                                           |                     |                                                                                                                |
|               | 30<br>31 | Signs (i.e. projecting, wall)                                                   |                                           |                     |                                                                                                                |
|               | 31       | Mechanicals (i.e. HVAC, generators)                                             |                                           |                     |                                                                                                                |
|               | 32       | Decks                                                                           |                                           |                     |                                                                                                                |
|               | 33<br>34 | Garages / Barns / Sheds (i.e. doors, placement)                                 |                                           |                     | <ul> <li>Appropriate          Inappropriate         Appropriate              Inappropriate         </li> </ul> |
|               | 35       | Fence / Walls / Screenwalls (i.e. materials, type)                              |                                           |                     |                                                                                                                |
| z             | 36       | Grading (i.e. ground floor height, street edge)                                 |                                           |                     |                                                                                                                |
| Ū             | 37       | Landscaping (i.e. gardens, planters, street trees)                              |                                           |                     |                                                                                                                |
| DESIGI        | 38       | Driveways (i.e. location, material, screening)                                  |                                           |                     |                                                                                                                |
| SITE          | 39       | Parking (i.e. location, access, visibility)                                     |                                           |                     |                                                                                                                |
| วี            | 40       | Accessory Buildings (i.e. sheds, greenhouses)                                   |                                           |                     |                                                                                                                |
|               |          | se and Intent:                                                                  |                                           |                     |                                                                                                                |