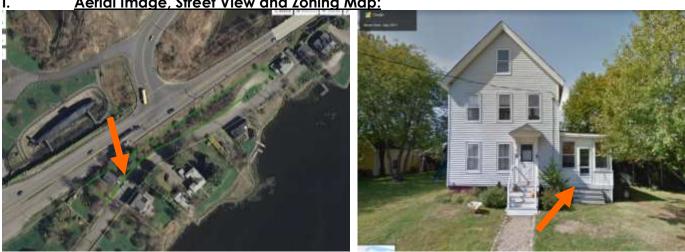

## **Project Address: Permit Requested: Meeting Type:**

**137 NORTHWEST STREET CERTIFCATE OF APPROVAL PUBLIC HEARING #A** 

### **Existing Conditions:**

- Zoning District: <u>GRA</u>
- Land Use: Single Family
- Land Area: 23,700 SF +/-
- Estimated Age of Structure: c.1890
- Building Style: <u>Queen Anne</u> Number of Stories: <u>2.5</u>
- Historical Significance: Contributing
- Public View of Proposed Work: View from Northwest Street
- Unique Features: NA
- Neighborhood Association: Christian Shore
- B. Proposed Work: To replace the side porch with an open deck

### I. Neighborhood Context:

• This contributing building is located along Northwest Street adjacent the Route 1 Bypass. The property is surrounded with many historically-significant structures. The structures in this neighborhood have shallow setbacks along the street and wide side yards.

### J. Staff Comments and/ or Suggestions for Consideration:

The Applicant is proposing to:

- Demolish the side porch and replace it with an open deck. •
- The footprint of the deck is not being increased.

#### Aerial Image, Street View and Zoning Map:

Aerial and Street View Image

Zoning Map

|               |          | INFO/ EVALUATION CRITERIA                                                       | SUBJECT PROPERTY                          | NEI                 | GHBORHOOD CONTEXT                                                                                              |
|---------------|----------|---------------------------------------------------------------------------------|-------------------------------------------|---------------------|----------------------------------------------------------------------------------------------------------------|
|               | NL       | Project Information                                                             | Existing Building Proposed Building (+/-) | Abutting Structures | Surrounding Structures (Average)                                                                               |
|               | No.      | GENERAL BUILDING INFORMATION                                                    | (ESTIMATED FROM THE TAX MAPS & ASSE       | SSOR'S INFO)        |                                                                                                                |
|               | 1        | Gross Floor Area (SF)                                                           |                                           |                     |                                                                                                                |
|               | 2        | Floor Area Ratio (GFA/ Lot Area)                                                |                                           |                     | · CT                                                                                                           |
|               | 3        | Building Height / Street-Width (ROW) Ratio                                      |                                           | MINOR PROJE         |                                                                                                                |
|               | 4        | Building Height – Zoning (Feet)                                                 |                                           |                     |                                                                                                                |
|               | 5        | Building Height – Street Wall / Cornice (Feet)                                  | - KEPLACE                                 | SIDE PORCH WITH     | DECK UNLT -                                                                                                    |
|               | 6        | Number of Stories                                                               |                                           |                     |                                                                                                                |
|               | 7        | Building Coverage (% Building on the Lot)                                       |                                           |                     |                                                                                                                |
|               |          | PROJECT REVIEW ELEMENT                                                          | APPLICANT'S COMMENTS                      | HDC SUGGESTIONS     |                                                                                                                |
| R             | 8        | Scale (i.e. height, volume, coverage)                                           |                                           |                     | 🗆 Appropriate 🗆 Inappropriate                                                                                  |
| ONTEXT        | 9        | Placement (i.e. setbacks, alignment)                                            |                                           |                     | 🗆 Appropriate 🗆 Inappropriate                                                                                  |
| <u>,</u>      | 10       | Massing (i.e. modules, banding, stepbacks)                                      |                                           |                     | 🗆 Appropriate 🗆 Inappropriate                                                                                  |
| _             | 11       | Architectural Style (i.e. traditional – modern)                                 |                                           |                     | 🗆 Appropriate 🗆 Inappropriate                                                                                  |
|               | 12       | Roofs                                                                           |                                           |                     | 🗆 Appropriate 🗆 Inappropriate                                                                                  |
|               | 13       | Style and Slope                                                                 |                                           |                     | 🗆 Appropriate 🗆 Inappropriate                                                                                  |
|               | 14       | Roof Projections (i.e. chimneys, vents, dormers)                                |                                           |                     | 🗆 Appropriate 🗆 Inappropriate                                                                                  |
|               | 15       | Roof Materials                                                                  |                                           |                     | 🗆 Appropriate 🗆 Inappropriate                                                                                  |
|               | 16       | Cornice Line                                                                    |                                           |                     | 🗆 Appropriate 🗆 Inappropriate                                                                                  |
| s             | 17       | Eaves, Gutters and Downspouts                                                   |                                           |                     | Appropriate Inappropriate                                                                                      |
| Č             | 18       | Walls                                                                           |                                           |                     |                                                                                                                |
| I EKIALS      | 19       | Number and Material                                                             |                                           |                     |                                                                                                                |
| ۲A            | 20       | Projections (i.e. bays, balconies)                                              |                                           |                     | □ Appropriate □ Inappropriate                                                                                  |
| ð             | 21       | Doors and windows                                                               |                                           |                     |                                                                                                                |
| z             | 22       | Window Openings and Proportions                                                 |                                           |                     |                                                                                                                |
| 5             | 23       | Window Casing/ Trim                                                             |                                           |                     |                                                                                                                |
| Δ             | 27       | Windows hutters / Hardware                                                      |                                           |                     |                                                                                                                |
| ٥<br>Z        | 25       | Storm Windows / Screens                                                         |                                           |                     |                                                                                                                |
| <b>NITDIN</b> |          | Doors Porches and Balconies                                                     |                                           |                     |                                                                                                                |
| 5             | 27<br>28 |                                                                                 |                                           |                     |                                                                                                                |
|               | 28       | Projections (i.e. porch, portico, canopy)<br>Landings/ Steps / Stoop / Railings |                                           |                     |                                                                                                                |
|               | 30       | Lighting (i.e. wall, post)                                                      |                                           |                     |                                                                                                                |
|               | 30<br>31 | Signs (i.e. projecting, wall)                                                   |                                           |                     |                                                                                                                |
|               | 31       | Mechanicals (i.e. HVAC, generators)                                             |                                           |                     |                                                                                                                |
|               | 32       | Decks                                                                           |                                           |                     |                                                                                                                |
|               | 33<br>34 | Garages / Barns / Sheds (i.e. doors, placement)                                 |                                           |                     | <ul> <li>Appropriate          Inappropriate         Appropriate              Inappropriate         </li> </ul> |
|               | 35       | Fence / Walls / Screenwalls (i.e. materials, type)                              |                                           |                     |                                                                                                                |
| z             | 36       | Grading (i.e. ground floor height, street edge)                                 |                                           |                     |                                                                                                                |
| Ū             | 37       | Landscaping (i.e. gardens, planters, street trees)                              |                                           |                     |                                                                                                                |
| DESIGI        | 38       | Driveways (i.e. location, material, screening)                                  |                                           |                     |                                                                                                                |
| SITE          | 39       | Parking (i.e. location, access, visibility)                                     |                                           |                     |                                                                                                                |
| วี            | 40       | Accessory Buildings (i.e. sheds, greenhouses)                                   |                                           |                     |                                                                                                                |
|               |          | se and Intent:                                                                  |                                           |                     |                                                                                                                |