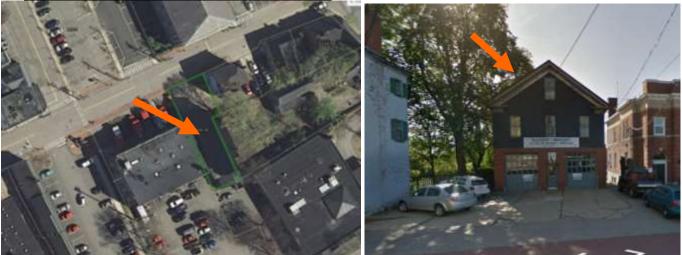

### I. Neighborhood Context:

• This contributing building is located along Northwest Street adjacent the Route 1 Bypass. The property is surrounded with many historically-significant structures. The structures in this neighborhood have shallow setbacks along the street and wide side yards.

#### Aerial Image, Street View and Zoning Map:

Aerial and Street View Image

Zoning Map

|               |          | INFO/ EVALUATION CRITERIA                                                       | SUBJECT PROPERTY                          | NEI                 | GHBORHOOD CONTEXT                                                                                              |
|---------------|----------|---------------------------------------------------------------------------------|-------------------------------------------|---------------------|----------------------------------------------------------------------------------------------------------------|
|               | NL       | Project Information                                                             | Existing Building Proposed Building (+/-) | Abutting Structures | Surrounding Structures (Average)                                                                               |
|               | No.      | GENERAL BUILDING INFORMATION                                                    | (ESTIMATED FROM THE TAX MAPS & ASSE       | SSOR'S INFO)        |                                                                                                                |
|               | 1        | Gross Floor Area (SF)                                                           |                                           |                     |                                                                                                                |
|               | 2        | Floor Area Ratio (GFA/ Lot Area)                                                |                                           |                     | · CT                                                                                                           |
|               | 3        | Building Height / Street-Width (ROW) Ratio                                      |                                           | MINOR PROJE         |                                                                                                                |
|               | 4        | Building Height – Zoning (Feet)                                                 |                                           |                     |                                                                                                                |
|               | 5        | Building Height – Street Wall / Cornice (Feet)                                  | - KEPLACE                                 | SIDE PORCH WITH     | DECK UNLT -                                                                                                    |
|               | 6        | Number of Stories                                                               |                                           |                     |                                                                                                                |
|               | 7        | Building Coverage (% Building on the Lot)                                       |                                           |                     |                                                                                                                |
|               |          | PROJECT REVIEW ELEMENT                                                          | APPLICANT'S COMMENTS                      | HDC SUGGESTIONS     |                                                                                                                |
| R             | 8        | Scale (i.e. height, volume, coverage)                                           |                                           |                     | 🗆 Appropriate 🗆 Inappropriate                                                                                  |
| ONTEXT        | 9        | Placement (i.e. setbacks, alignment)                                            |                                           |                     | 🗆 Appropriate 🗆 Inappropriate                                                                                  |
| <u>,</u>      | 10       | Massing (i.e. modules, banding, stepbacks)                                      |                                           |                     | 🗆 Appropriate 🗆 Inappropriate                                                                                  |
| _             | 11       | Architectural Style (i.e. traditional – modern)                                 |                                           |                     | 🗆 Appropriate 🗆 Inappropriate                                                                                  |
|               | 12       | Roofs                                                                           |                                           |                     | 🗆 Appropriate 🗆 Inappropriate                                                                                  |
|               | 13       | Style and Slope                                                                 |                                           |                     | 🗆 Appropriate 🗆 Inappropriate                                                                                  |
|               | 14       | Roof Projections (i.e. chimneys, vents, dormers)                                |                                           |                     | 🗆 Appropriate 🗆 Inappropriate                                                                                  |
|               | 15       | Roof Materials                                                                  |                                           |                     | 🗆 Appropriate 🗆 Inappropriate                                                                                  |
|               | 16       | Cornice Line                                                                    |                                           |                     | 🗆 Appropriate 🗆 Inappropriate                                                                                  |
| s             | 17       | Eaves, Gutters and Downspouts                                                   |                                           |                     | Appropriate Inappropriate                                                                                      |
| Č             | 18       | Walls                                                                           |                                           |                     |                                                                                                                |
| I EKIALS      | 19       | Number and Material                                                             |                                           |                     |                                                                                                                |
| ۲A            | 20       | Projections (i.e. bays, balconies)                                              |                                           |                     | □ Appropriate □ Inappropriate                                                                                  |
| ð             | 21       | Doors and windows                                                               |                                           |                     |                                                                                                                |
| z             | 22       | Window Openings and Proportions                                                 |                                           |                     |                                                                                                                |
| 5             | 23       | Window Casing/ Trim                                                             |                                           |                     |                                                                                                                |
| Δ             | 27       | Windows hutters / Hardware                                                      |                                           |                     |                                                                                                                |
| ٥<br>Z        | 25       | Storm Windows / Screens                                                         |                                           |                     |                                                                                                                |
| <b>NITDIN</b> |          | Doors Porches and Balconies                                                     |                                           |                     |                                                                                                                |
| 5             | 27<br>28 |                                                                                 |                                           |                     |                                                                                                                |
|               | 28       | Projections (i.e. porch, portico, canopy)<br>Landings/ Steps / Stoop / Railings |                                           |                     |                                                                                                                |
|               | 30       | Lighting (i.e. wall, post)                                                      |                                           |                     |                                                                                                                |
|               | 30<br>31 | Signs (i.e. projecting, wall)                                                   |                                           |                     |                                                                                                                |
|               | 31       | Mechanicals (i.e. HVAC, generators)                                             |                                           |                     |                                                                                                                |
|               | 32       | Decks                                                                           |                                           |                     |                                                                                                                |
|               | 33<br>34 | Garages / Barns / Sheds (i.e. doors, placement)                                 |                                           |                     | <ul> <li>Appropriate          Inappropriate         Appropriate              Inappropriate         </li> </ul> |
|               | 35       | Fence / Walls / Screenwalls (i.e. materials, type)                              |                                           |                     |                                                                                                                |
| z             | 36       | Grading (i.e. ground floor height, street edge)                                 |                                           |                     |                                                                                                                |
| Ū             | 37       | Landscaping (i.e. gardens, planters, street trees)                              |                                           |                     |                                                                                                                |
| DESIGI        | 38       | Driveways (i.e. location, material, screening)                                  |                                           |                     |                                                                                                                |
| SITE          | 39       | Parking (i.e. location, access, visibility)                                     |                                           |                     |                                                                                                                |
| วี            | 40       | Accessory Buildings (i.e. sheds, greenhouses)                                   |                                           |                     |                                                                                                                |
|               |          | se and Intent:                                                                  |                                           |                     |                                                                                                                |