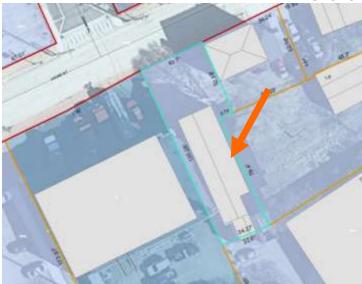

#### Aerial Image, Street View and Zoning Map:

Aerial and Street View Image

Zoning Map

|               |          | INFO/ EVALUATION CRITERIA                                                       | SUBJECT PROPERTY                          | NEI                 | GHBORHOOD CONTEXT                                                                                              |
|---------------|----------|---------------------------------------------------------------------------------|-------------------------------------------|---------------------|----------------------------------------------------------------------------------------------------------------|
|               | NL       | Project Information                                                             | Existing Building Proposed Building (+/-) | Abutting Structures | Surrounding Structures (Average)                                                                               |
|               | No.      | GENERAL BUILDING INFORMATION                                                    | (ESTIMATED FROM THE TAX MAPS & ASSE       | SSOR'S INFO)        |                                                                                                                |
|               | 1        | Gross Floor Area (SF)                                                           |                                           |                     |                                                                                                                |
|               | 2        | Floor Area Ratio (GFA/ Lot Area)                                                |                                           |                     | · CT                                                                                                           |
|               | 3        | Building Height / Street-Width (ROW) Ratio                                      |                                           | MINOR PROJE         |                                                                                                                |
|               | 4        | Building Height – Zoning (Feet)                                                 |                                           |                     |                                                                                                                |
|               | 5        | Building Height – Street Wall / Cornice (Feet)                                  | - KEPLACE                                 | SIDE PORCH WITH     | DECK UNLT -                                                                                                    |
|               | 6        | Number of Stories                                                               |                                           |                     |                                                                                                                |
|               | 7        | Building Coverage (% Building on the Lot)                                       |                                           |                     |                                                                                                                |
|               |          | PROJECT REVIEW ELEMENT                                                          | APPLICANT'S COMMENTS                      | HDC SUGGESTIONS     |                                                                                                                |
| R             | 8        | Scale (i.e. height, volume, coverage)                                           |                                           |                     | 🗆 Appropriate 🗆 Inappropriate                                                                                  |
| ONTEXT        | 9        | Placement (i.e. setbacks, alignment)                                            |                                           |                     | 🗆 Appropriate 🗆 Inappropriate                                                                                  |
| <u>,</u>      | 10       | Massing (i.e. modules, banding, stepbacks)                                      |                                           |                     | 🗆 Appropriate 🗆 Inappropriate                                                                                  |
| _             | 11       | Architectural Style (i.e. traditional – modern)                                 |                                           |                     | 🗆 Appropriate 🗆 Inappropriate                                                                                  |
|               | 12       | Roofs                                                                           |                                           |                     | 🗆 Appropriate 🗆 Inappropriate                                                                                  |
|               | 13       | Style and Slope                                                                 |                                           |                     | 🗆 Appropriate 🗆 Inappropriate                                                                                  |
|               | 14       | Roof Projections (i.e. chimneys, vents, dormers)                                |                                           |                     | 🗆 Appropriate 🗆 Inappropriate                                                                                  |
|               | 15       | Roof Materials                                                                  |                                           |                     | 🗆 Appropriate 🗆 Inappropriate                                                                                  |
|               | 16       | Cornice Line                                                                    |                                           |                     | 🗆 Appropriate 🗆 Inappropriate                                                                                  |
| s             | 17       | Eaves, Gutters and Downspouts                                                   |                                           |                     | Appropriate Inappropriate                                                                                      |
| Č             | 18       | Walls                                                                           |                                           |                     |                                                                                                                |
| I EKIALS      | 19       | Number and Material                                                             |                                           |                     |                                                                                                                |
| ۲A            | 20       | Projections (i.e. bays, balconies)                                              |                                           |                     | □ Appropriate □ Inappropriate                                                                                  |
| ð             | 21       | Doors and windows                                                               |                                           |                     |                                                                                                                |
| z             | 22       | Window Openings and Proportions                                                 |                                           |                     |                                                                                                                |
| 5             | 23       | Window Casing/ Trim                                                             |                                           |                     |                                                                                                                |
| Δ             | 27       | Windows hutters / Hardware                                                      |                                           |                     |                                                                                                                |
| ٥<br>Z        | 25       | Storm Windows / Screens                                                         |                                           |                     |                                                                                                                |
| <b>NITDIN</b> |          | Doors Porches and Balconies                                                     |                                           |                     |                                                                                                                |
| 5             | 27<br>28 |                                                                                 |                                           |                     |                                                                                                                |
|               | 28       | Projections (i.e. porch, portico, canopy)<br>Landings/ Steps / Stoop / Railings |                                           |                     |                                                                                                                |
|               | 30       | Lighting (i.e. wall, post)                                                      |                                           |                     |                                                                                                                |
|               | 30<br>31 | Signs (i.e. projecting, wall)                                                   |                                           |                     |                                                                                                                |
|               | 31       | Mechanicals (i.e. HVAC, generators)                                             |                                           |                     |                                                                                                                |
|               | 32       | Decks                                                                           |                                           |                     |                                                                                                                |
|               | 33<br>34 | Garages / Barns / Sheds (i.e. doors, placement)                                 |                                           |                     | <ul> <li>Appropriate          Inappropriate         Appropriate              Inappropriate         </li> </ul> |
|               | 35       | Fence / Walls / Screenwalls (i.e. materials, type)                              |                                           |                     |                                                                                                                |
| z             | 36       | Grading (i.e. ground floor height, street edge)                                 |                                           |                     |                                                                                                                |
| Ū             | 37       | Landscaping (i.e. gardens, planters, street trees)                              |                                           |                     |                                                                                                                |
| DESIGI        | 38       | Driveways (i.e. location, material, screening)                                  |                                           |                     |                                                                                                                |
| SITE          | 39       | Parking (i.e. location, access, visibility)                                     |                                           |                     |                                                                                                                |
| วี            | 40       | Accessory Buildings (i.e. sheds, greenhouses)                                   |                                           |                     |                                                                                                                |
|               |          | se and Intent:                                                                  |                                           |                     |                                                                                                                |