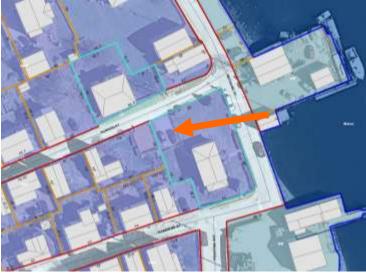

### I. Neighborhood Context:

• This contributing building is located along Northwest Street adjacent the Route 1 Bypass. The property is surrounded with many historically-significant structures. The structures in this neighborhood have shallow setbacks along the street and wide side yards.

#### Aerial Image, Street View and Zoning Map:

Aerial and Street View Image

Zoning Map

|               |          | INFO/ EVALUATION CRITERIA                                                       | SUBJECT PROPERTY                          | NEI                 | GHBORHOOD CONTEXT                                                                                              |
|---------------|----------|---------------------------------------------------------------------------------|-------------------------------------------|---------------------|----------------------------------------------------------------------------------------------------------------|
|               | NL       | Project Information                                                             | Existing Building Proposed Building (+/-) | Abutting Structures | Surrounding Structures (Average)                                                                               |
|               | No.      | GENERAL BUILDING INFORMATION                                                    | (ESTIMATED FROM THE TAX MAPS & ASSE       | SSOR'S INFO)        |                                                                                                                |
|               | 1        | Gross Floor Area (SF)                                                           |                                           |                     |                                                                                                                |
|               | 2        | Floor Area Ratio (GFA/ Lot Area)                                                |                                           |                     | · CT                                                                                                           |
|               | 3        | Building Height / Street-Width (ROW) Ratio                                      |                                           | MINOR PROJE         |                                                                                                                |
|               | 4        | Building Height – Zoning (Feet)                                                 |                                           |                     |                                                                                                                |
|               | 5        | Building Height – Street Wall / Cornice (Feet)                                  | - KEPLACE                                 | SIDE PORCH WITH     | DECK UNLT -                                                                                                    |
|               | 6        | Number of Stories                                                               |                                           |                     |                                                                                                                |
|               | 7        | Building Coverage (% Building on the Lot)                                       |                                           |                     |                                                                                                                |
|               |          | PROJECT REVIEW ELEMENT                                                          | APPLICANT'S COMMENTS                      | HDC SUGGESTIONS     |                                                                                                                |
| R             | 8        | Scale (i.e. height, volume, coverage)                                           |                                           |                     | 🗆 Appropriate 🗆 Inappropriate                                                                                  |
| ONTEXT        | 9        | Placement (i.e. setbacks, alignment)                                            |                                           |                     | 🗆 Appropriate 🗆 Inappropriate                                                                                  |
| <u>,</u>      | 10       | Massing (i.e. modules, banding, stepbacks)                                      |                                           |                     | 🗆 Appropriate 🗆 Inappropriate                                                                                  |
| _             | 11       | Architectural Style (i.e. traditional – modern)                                 |                                           |                     | 🗆 Appropriate 🗆 Inappropriate                                                                                  |
|               | 12       | Roofs                                                                           |                                           |                     | 🗆 Appropriate 🗆 Inappropriate                                                                                  |
|               | 13       | Style and Slope                                                                 |                                           |                     | 🗆 Appropriate 🗆 Inappropriate                                                                                  |
|               | 14       | Roof Projections (i.e. chimneys, vents, dormers)                                |                                           |                     | 🗆 Appropriate 🗆 Inappropriate                                                                                  |
|               | 15       | Roof Materials                                                                  |                                           |                     | 🗆 Appropriate 🗆 Inappropriate                                                                                  |
|               | 16       | Cornice Line                                                                    |                                           |                     | 🗆 Appropriate 🗆 Inappropriate                                                                                  |
| s             | 17       | Eaves, Gutters and Downspouts                                                   |                                           |                     | Appropriate Inappropriate                                                                                      |
| Č             | 18       | Walls                                                                           |                                           |                     |                                                                                                                |
| I EKIALS      | 19       | Number and Material                                                             |                                           |                     |                                                                                                                |
| ۲A            | 20       | Projections (i.e. bays, balconies)                                              |                                           |                     | □ Appropriate □ Inappropriate                                                                                  |
| ð             | 21       | Doors and windows                                                               |                                           |                     |                                                                                                                |
| z             | 22       | Window Openings and Proportions                                                 |                                           |                     |                                                                                                                |
| 5             | 23       | Window Casing/ Trim                                                             |                                           |                     |                                                                                                                |
| Δ             | 27       | Windows hutters / Hardware                                                      |                                           |                     |                                                                                                                |
| ٥<br>Z        | 25       | Storm Windows / Screens                                                         |                                           |                     |                                                                                                                |
| <b>NITDIN</b> |          | Doors Porches and Balconies                                                     |                                           |                     |                                                                                                                |
| 5             | 27<br>28 |                                                                                 |                                           |                     |                                                                                                                |
|               | 28       | Projections (i.e. porch, portico, canopy)<br>Landings/ Steps / Stoop / Railings |                                           |                     |                                                                                                                |
|               | 30       | Lighting (i.e. wall, post)                                                      |                                           |                     |                                                                                                                |
|               | 30<br>31 | Signs (i.e. projecting, wall)                                                   |                                           |                     |                                                                                                                |
|               | 31       | Mechanicals (i.e. HVAC, generators)                                             |                                           |                     |                                                                                                                |
|               | 32       | Decks                                                                           |                                           |                     |                                                                                                                |
|               | 33<br>34 | Garages / Barns / Sheds (i.e. doors, placement)                                 |                                           |                     | <ul> <li>Appropriate          Inappropriate         Appropriate              Inappropriate         </li> </ul> |
|               | 35       | Fence / Walls / Screenwalls (i.e. materials, type)                              |                                           |                     |                                                                                                                |
| z             | 36       | Grading (i.e. ground floor height, street edge)                                 |                                           |                     |                                                                                                                |
| Ū             | 37       | Landscaping (i.e. gardens, planters, street trees)                              |                                           |                     |                                                                                                                |
| DESIGI        | 38       | Driveways (i.e. location, material, screening)                                  |                                           |                     |                                                                                                                |
| SITE          | 39       | Parking (i.e. location, access, visibility)                                     |                                           |                     |                                                                                                                |
| วี            | 40       | Accessory Buildings (i.e. sheds, greenhouses)                                   |                                           |                     |                                                                                                                |
|               |          | se and Intent:                                                                  |                                           |                     |                                                                                                                |