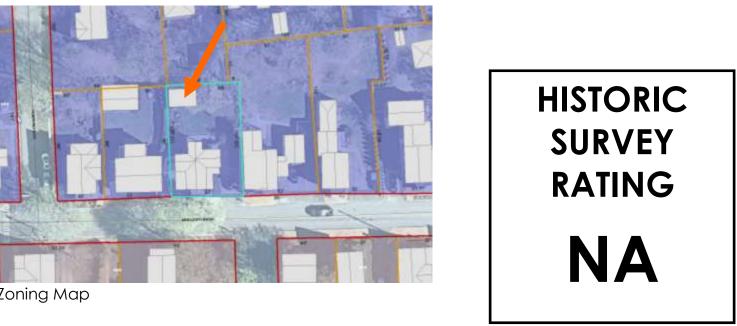

### **Existing Conditions:**

- Zoning District: <u>GRA</u>
- Land Use: Single Family
- Land Area: 23,700 SF +/-
- Estimated Age of Structure: c.1890
- Building Style: <u>Queen Anne</u> Number of Stories: <u>2.5</u>
- Historical Significance: Contributing
- Public View of Proposed Work: View from Northwest Street
- Unique Features: NA
- Neighborhood Association: Christian Shore
- B. Proposed Work: To replace the side porch with an open deck

### I. Neighborhood Context:

• This contributing building is located along Northwest Street adjacent the Route 1 Bypass. The property is surrounded with many historically-significant structures. The structures in this neighborhood have shallow setbacks along the street and wide side yards.

#### Aerial Image, Street View and Zoning Map:

Aerial and Street View Image

Zoning Map

|               |          | INFO/ EVALUATION CRITERIA                                                       | SUBJECT PROPERTY                          | NEI                 | GHBORHOOD CONTEXT                                                                                              |
|---------------|----------|---------------------------------------------------------------------------------|-------------------------------------------|---------------------|----------------------------------------------------------------------------------------------------------------|
|               | NL       | Project Information                                                             | Existing Building Proposed Building (+/-) | Abutting Structures | Surrounding Structures (Average)                                                                               |
|               | No.      | GENERAL BUILDING INFORMATION                                                    | (ESTIMATED FROM THE TAX MAPS & ASSE       | SSOR'S INFO)        |                                                                                                                |
|               | 1        | Gross Floor Area (SF)                                                           |                                           |                     |                                                                                                                |
|               | 2        | Floor Area Ratio (GFA/ Lot Area)                                                |                                           |                     | · CT                                                                                                           |
|               | 3        | Building Height / Street-Width (ROW) Ratio                                      |                                           | MINOR PROJE         |                                                                                                                |
|               | 4        | Building Height – Zoning (Feet)                                                 |                                           |                     |                                                                                                                |
|               | 5        | Building Height – Street Wall / Cornice (Feet)                                  | - KEPLACE                                 | SIDE PORCH WITH     | DECK UNLT -                                                                                                    |
|               | 6        | Number of Stories                                                               |                                           |                     |                                                                                                                |
|               | 7        | Building Coverage (% Building on the Lot)                                       |                                           |                     |                                                                                                                |
|               |          | PROJECT REVIEW ELEMENT                                                          | APPLICANT'S COMMENTS                      | HDC SUGGESTIONS     |                                                                                                                |
| R             | 8        | Scale (i.e. height, volume, coverage)                                           |                                           |                     | 🗆 Appropriate 🗆 Inappropriate                                                                                  |
| ONTEXT        | 9        | Placement (i.e. setbacks, alignment)                                            |                                           |                     | 🗆 Appropriate 🗆 Inappropriate                                                                                  |
| <u>,</u>      | 10       | Massing (i.e. modules, banding, stepbacks)                                      |                                           |                     | 🗆 Appropriate 🗆 Inappropriate                                                                                  |
| _             | 11       | Architectural Style (i.e. traditional – modern)                                 |                                           |                     | 🗆 Appropriate 🗆 Inappropriate                                                                                  |
|               | 12       | Roofs                                                                           |                                           |                     | 🗆 Appropriate 🗆 Inappropriate                                                                                  |
|               | 13       | Style and Slope                                                                 |                                           |                     | 🗆 Appropriate 🗆 Inappropriate                                                                                  |
|               | 14       | Roof Projections (i.e. chimneys, vents, dormers)                                |                                           |                     | 🗆 Appropriate 🗆 Inappropriate                                                                                  |
|               | 15       | Roof Materials                                                                  |                                           |                     | 🗆 Appropriate 🗆 Inappropriate                                                                                  |
|               | 16       | Cornice Line                                                                    |                                           |                     | 🗆 Appropriate 🗆 Inappropriate                                                                                  |
| s             | 17       | Eaves, Gutters and Downspouts                                                   |                                           |                     | Appropriate Inappropriate                                                                                      |
| Č             | 18       | Walls                                                                           |                                           |                     |                                                                                                                |
| I EKIALS      | 19       | Number and Material                                                             |                                           |                     |                                                                                                                |
| ۲A            | 20       | Projections (i.e. bays, balconies)                                              |                                           |                     | □ Appropriate □ Inappropriate                                                                                  |
| ð             | 21       | Doors and windows                                                               |                                           |                     |                                                                                                                |
| z             | 22       | Window Openings and Proportions                                                 |                                           |                     |                                                                                                                |
| 5             | 23       | Window Casing/ Trim                                                             |                                           |                     |                                                                                                                |
| Δ             | 27       | Windows hutters / Hardware                                                      |                                           |                     |                                                                                                                |
| ٥<br>Z        | 25       | Storm Windows / Screens                                                         |                                           |                     |                                                                                                                |
| <b>NITDIN</b> |          | Doors Porches and Balconies                                                     |                                           |                     |                                                                                                                |
| 5             | 27<br>28 |                                                                                 |                                           |                     |                                                                                                                |
|               | 28       | Projections (i.e. porch, portico, canopy)<br>Landings/ Steps / Stoop / Railings |                                           |                     |                                                                                                                |
|               | 30       | Lighting (i.e. wall, post)                                                      |                                           |                     |                                                                                                                |
|               | 30<br>31 | Signs (i.e. projecting, wall)                                                   |                                           |                     |                                                                                                                |
|               | 31       | Mechanicals (i.e. HVAC, generators)                                             |                                           |                     |                                                                                                                |
|               | 32       | Decks                                                                           |                                           |                     |                                                                                                                |
|               | 33<br>34 | Garages / Barns / Sheds (i.e. doors, placement)                                 |                                           |                     | <ul> <li>Appropriate          Inappropriate         Appropriate              Inappropriate         </li> </ul> |
|               | 35       | Fence / Walls / Screenwalls (i.e. materials, type)                              |                                           |                     |                                                                                                                |
| z             | 36       | Grading (i.e. ground floor height, street edge)                                 |                                           |                     |                                                                                                                |
| Ū             | 37       | Landscaping (i.e. gardens, planters, street trees)                              |                                           |                     |                                                                                                                |
| DESIGI        | 38       | Driveways (i.e. location, material, screening)                                  |                                           |                     |                                                                                                                |
| SITE          | 39       | Parking (i.e. location, access, visibility)                                     |                                           |                     |                                                                                                                |
| วี            | 40       | Accessory Buildings (i.e. sheds, greenhouses)                                   |                                           |                     |                                                                                                                |
|               |          | se and Intent:                                                                  |                                           |                     |                                                                                                                |