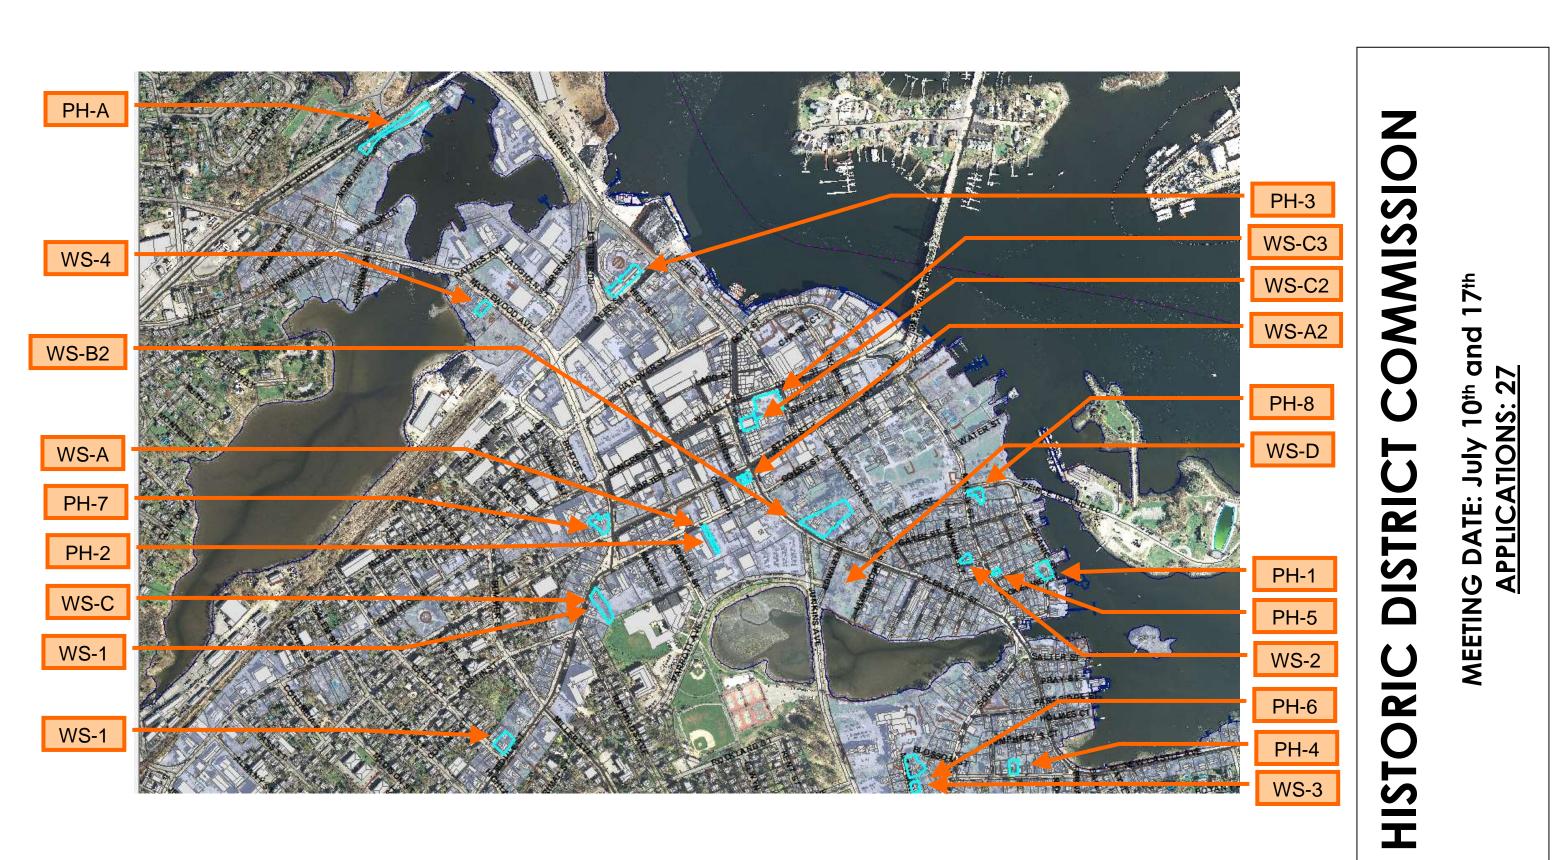

# Staff Report – July 10th, 2019

July 10th MEETING

# **ADMINISTRATIVE ITEMS / OLD BUSINESS:**

- Administrative Approvals:
  - 1. 41 Salter Street
  - 2. 249 Pleasant Street
  - 3. 73 Prospect Street
  - 4. 37 Hanover Street

  - 6. 114 Maplewood Ave. Recommend Approval
  - 7. 67 Bow Street
  - 8. 59 Sheafe Street

- Recommend Approval
- TBD
- Recommend Approval
- Recommend Approval
- 39 Dearborn Street Recommend Approval

  - Recommend Approval
  - Recommend Approval

# **PUBLIC HEARINGS – OLD BUSINESS:**

A. 137 Northwest St. (Minor - deck)

# **PUBLIC HEARINGS – NEW BUSINESS:**

- 1. 170 Mechanic St. (Moderate garage and porch)
- 2. 152 Court St. (Minor windows and doors)
- 3. 59 Deer St. (Minor replace windows)
- 4. 77 New Castle Ave. (Minor solar panels)
- 5. 287 Marcy St. (Minor windows & chimney)

# WORK SESSIONS - OLD BUSINESS:

- A. 202 Court Street (Major adaptive reuse as housing)
- B. 15 Middle Street (Moderate adaptive reuse as hotel)

# WORK SESSIONS - NEW BUSINESS:

- 1. 404 Middle Street (Minor windows)
- 2. 57 Mt. Vernon Street (Minor deck & rear addition)
- 3. 14 Mechanic Street (Minor addition and chimney)
- 4. 114 Maplewood Ave. (Moderate rear house)

## July 17th MEETING

# WORK SESSION/PUBLIC HEARINGS:

- 1. 56 Middle Street (Moderate rear addition)
- 2. 11 Meeting House Hill (Minor windows & rear dormer)
- 3. 15 Mt. Vernon St. (Minor extend roofline & add dormers)

# WORK SESSIONS - OLD BUSINESS:

- A. 266-278 State Street (Major 4.5 story mixed use building)
- B. 179 Pleasant Street (Minor rear addition)
- C. 3 Pleasant Street (Moderate rear addition)
- D. Daniel Street (Major 3 story building)