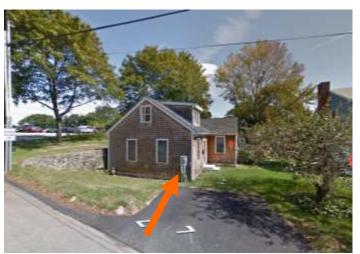

### **Existing Conditions:**

- Zoning District: <u>GRA</u>
- Land Use: Single Family
- Land Area: 23,700 SF +/-
- Estimated Age of Structure: c.1890
- Building Style: <u>Queen Anne</u> Number of Stories: <u>2.5</u>
- Historical Significance: Contributing
- Public View of Proposed Work: View from Northwest Street
- Unique Features: NA
- Neighborhood Association: Christian Shore
- B. Proposed Work: To replace the side porch with an open deck

### I. Neighborhood Context:

• This contributing building is located along Northwest Street adjacent the Route 1 Bypass. The property is surrounded with many historically-significant structures. The structures in this neighborhood have shallow setbacks along the street and wide side yards.

### J. Staff Comments and/ or Suggestions for Consideration:

The Applicant is proposing to:

- Demolish the side porch and replace it with an open deck. •
- The footprint of the deck is not being increased.