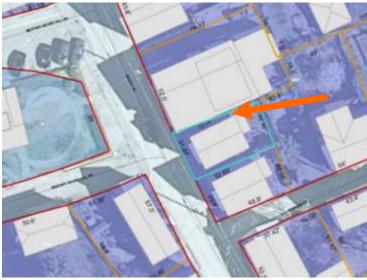

### **Existing Conditions:**

- Zoning District: CD4
- Land Use: Commercial
- Land Area: 4,410 SF +/-
- Estimated Age of Structure: c.1795
- Building Style: <u>Federal</u> Number of Stories: <u>2.5</u>

- Historical Significance: <u>Contributing</u> Public View of Proposed Work: <u>View from Court Street</u>
- Unique Features: Abuts large public housing buildings
- Neighborhood Association: Downtown
- B. Proposed Work: To restore the rear wall of the c. 1795 building

### I. Neighborhood Context:

- non-historic structures with shallow front yard setbacks and small landscaped side yards.
- Staff Comments and/ or Suggestions for Consideration: J.

This application proposes to:

### Design Guideline Reference – Guidelines for Exterior Woodwork (05) and Windows and Doors (08.

Κ. Aerial Image, Street View and Zoning Map:

• The property is located along Court Street. It is surrounded with a wide variety of 2.5 - 6 story historic and