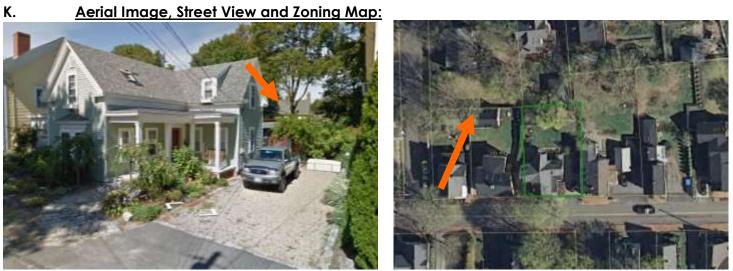

### I. Neighborhood Context:

• This contributing building is located along Northwest Street adjacent the Route 1 Bypass. The property is surrounded with many historically-significant structures. The structures in this neighborhood have shallow setbacks along the street and wide side yards.

#### Aerial Image, Street View and Zoning Map:

Aerial and Street View Image

Zoning Map

|               |          | INFO/ EVALUATION CRITERIA                                                       | SUBJECT PROPERTY                          | NEI                 | GHBORHOOD CONTEXT                                                                                              |
|---------------|----------|---------------------------------------------------------------------------------|-------------------------------------------|---------------------|----------------------------------------------------------------------------------------------------------------|
|               | NL       | Project Information                                                             | Existing Building Proposed Building (+/-) | Abutting Structures | Surrounding Structures (Average)                                                                               |
|               | No.      | GENERAL BUILDING INFORMATION                                                    | (ESTIMATED FROM THE TAX MAPS & ASSE       | SSOR'S INFO)        |                                                                                                                |
|               | 1        | Gross Floor Area (SF)                                                           |                                           |                     |                                                                                                                |
|               | 2        | Floor Area Ratio (GFA/ Lot Area)                                                |                                           |                     | · CT                                                                                                           |
|               | 3        | Building Height / Street-Width (ROW) Ratio                                      |                                           | MINOR PROJE         |                                                                                                                |
|               | 4        | Building Height – Zoning (Feet)                                                 |                                           |                     |                                                                                                                |
|               | 5        | Building Height – Street Wall / Cornice (Feet)                                  | - KEPLACE                                 | SIDE PORCH WITH     | DECK UNLT -                                                                                                    |
|               | 6        | Number of Stories                                                               |                                           |                     |                                                                                                                |
|               | 7        | Building Coverage (% Building on the Lot)                                       |                                           |                     |                                                                                                                |
|               |          | PROJECT REVIEW ELEMENT                                                          | APPLICANT'S COMMENTS                      | HDC SUGGESTIONS     |                                                                                                                |
| R             | 8        | Scale (i.e. height, volume, coverage)                                           |                                           |                     | 🗆 Appropriate 🗆 Inappropriate                                                                                  |
| ONTEXT        | 9        | Placement (i.e. setbacks, alignment)                                            |                                           |                     | 🗆 Appropriate 🗆 Inappropriate                                                                                  |
| <u>,</u>      | 10       | Massing (i.e. modules, banding, stepbacks)                                      |                                           |                     | 🗆 Appropriate 🗆 Inappropriate                                                                                  |
| _             | 11       | Architectural Style (i.e. traditional – modern)                                 |                                           |                     | 🗆 Appropriate 🗆 Inappropriate                                                                                  |
|               | 12       | Roofs                                                                           |                                           |                     | 🗆 Appropriate 🗆 Inappropriate                                                                                  |
|               | 13       | Style and Slope                                                                 |                                           |                     | 🗆 Appropriate 🗆 Inappropriate                                                                                  |
|               | 14       | Roof Projections (i.e. chimneys, vents, dormers)                                |                                           |                     | 🗆 Appropriate 🗆 Inappropriate                                                                                  |
|               | 15       | Roof Materials                                                                  |                                           |                     | 🗆 Appropriate 🗆 Inappropriate                                                                                  |
|               | 16       | Cornice Line                                                                    |                                           |                     | 🗆 Appropriate 🗆 Inappropriate                                                                                  |
| s             | 17       | Eaves, Gutters and Downspouts                                                   |                                           |                     | Appropriate Inappropriate                                                                                      |
| Č             | 18       | Walls                                                                           |                                           |                     |                                                                                                                |
| I EKIALS      | 19       | Number and Material                                                             |                                           |                     |                                                                                                                |
| ۲A            | 20       | Projections (i.e. bays, balconies)                                              |                                           |                     | □ Appropriate □ Inappropriate                                                                                  |
| ð             | 21       | Doors and windows                                                               |                                           |                     |                                                                                                                |
| z             | 22       | Window Openings and Proportions                                                 |                                           |                     |                                                                                                                |
| 5             | 23       | Window Casing/ Trim                                                             |                                           |                     |                                                                                                                |
| Δ             | 27       | Windows hutters / Hardware                                                      |                                           |                     |                                                                                                                |
| ٥<br>Z        | 25       | Storm Windows / Screens                                                         |                                           |                     |                                                                                                                |
| <b>NITDIN</b> |          | Doors Porches and Balconies                                                     |                                           |                     |                                                                                                                |
| 5             | 27<br>28 |                                                                                 |                                           |                     |                                                                                                                |
|               | 28       | Projections (i.e. porch, portico, canopy)<br>Landings/ Steps / Stoop / Railings |                                           |                     |                                                                                                                |
|               | 30       | Lighting (i.e. wall, post)                                                      |                                           |                     |                                                                                                                |
|               | 30<br>31 | Signs (i.e. projecting, wall)                                                   |                                           |                     |                                                                                                                |
|               | 31       | Mechanicals (i.e. HVAC, generators)                                             |                                           |                     |                                                                                                                |
|               | 32       | Decks                                                                           |                                           |                     |                                                                                                                |
|               | 33<br>34 | Garages / Barns / Sheds (i.e. doors, placement)                                 |                                           |                     | <ul> <li>Appropriate          Inappropriate         Appropriate              Inappropriate         </li> </ul> |
|               | 35       | Fence / Walls / Screenwalls (i.e. materials, type)                              |                                           |                     |                                                                                                                |
| z             | 36       | Grading (i.e. ground floor height, street edge)                                 |                                           |                     |                                                                                                                |
| Ū             | 37       | Landscaping (i.e. gardens, planters, street trees)                              |                                           |                     |                                                                                                                |
| DESIGI        | 38       | Driveways (i.e. location, material, screening)                                  |                                           |                     |                                                                                                                |
| SITE          | 39       | Parking (i.e. location, access, visibility)                                     |                                           |                     |                                                                                                                |
| วี            | 40       | Accessory Buildings (i.e. sheds, greenhouses)                                   |                                           |                     |                                                                                                                |
|               |          | se and Intent:                                                                  |                                           |                     |                                                                                                                |