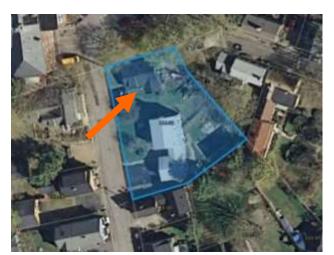

### I. Neighborhood Context:

• This contributing building is located along Northwest Street adjacent the Route 1 Bypass. The property is surrounded with many historically-significant structures. The structures in this neighborhood have shallow setbacks along the street and wide side yards.

#### Aerial Image, Street View and Zoning Map:

Aerial and Street View Image

Zoning Map

|               |          | INFO/ EVALUATION CRITERIA                                                       | SUBJECT PROPERTY                          | NEI                 | GHBORHOOD CONTEXT                                                                                              |
|---------------|----------|---------------------------------------------------------------------------------|-------------------------------------------|---------------------|----------------------------------------------------------------------------------------------------------------|
|               | NL       | Project Information                                                             | Existing Building Proposed Building (+/-) | Abutting Structures | Surrounding Structures (Average)                                                                               |
|               | No.      | GENERAL BUILDING INFORMATION                                                    | (ESTIMATED FROM THE TAX MAPS & ASSE       | SSOR'S INFO)        |                                                                                                                |
|               | 1        | Gross Floor Area (SF)                                                           |                                           |                     |                                                                                                                |
|               | 2        | Floor Area Ratio (GFA/ Lot Area)                                                |                                           |                     | · CT                                                                                                           |
|               | 3        | Building Height / Street-Width (ROW) Ratio                                      |                                           | MINOR PROJE         |                                                                                                                |
|               | 4        | Building Height – Zoning (Feet)                                                 |                                           |                     |                                                                                                                |
|               | 5        | Building Height – Street Wall / Cornice (Feet)                                  | - KEPLACE                                 | SIDE PORCH WITH     | DECK UNLT -                                                                                                    |
|               | 6        | Number of Stories                                                               |                                           |                     |                                                                                                                |
|               | 7        | Building Coverage (% Building on the Lot)                                       |                                           |                     |                                                                                                                |
|               |          | PROJECT REVIEW ELEMENT                                                          | APPLICANT'S COMMENTS                      | HDC SUGGESTIONS     |                                                                                                                |
| R             | 8        | Scale (i.e. height, volume, coverage)                                           |                                           |                     | 🗆 Appropriate 🗆 Inappropriate                                                                                  |
| ONTEXT        | 9        | Placement (i.e. setbacks, alignment)                                            |                                           |                     | 🗆 Appropriate 🗆 Inappropriate                                                                                  |
| <u>,</u>      | 10       | Massing (i.e. modules, banding, stepbacks)                                      |                                           |                     | 🗆 Appropriate 🗆 Inappropriate                                                                                  |
| _             | 11       | Architectural Style (i.e. traditional – modern)                                 |                                           |                     | 🗆 Appropriate 🗆 Inappropriate                                                                                  |
|               | 12       | Roofs                                                                           |                                           |                     | 🗆 Appropriate 🗆 Inappropriate                                                                                  |
|               | 13       | Style and Slope                                                                 |                                           |                     | 🗆 Appropriate 🗆 Inappropriate                                                                                  |
|               | 14       | Roof Projections (i.e. chimneys, vents, dormers)                                |                                           |                     | 🗆 Appropriate 🗆 Inappropriate                                                                                  |
|               | 15       | Roof Materials                                                                  |                                           |                     | 🗆 Appropriate 🗆 Inappropriate                                                                                  |
|               | 16       | Cornice Line                                                                    |                                           |                     | 🗆 Appropriate 🗆 Inappropriate                                                                                  |
| s             | 17       | Eaves, Gutters and Downspouts                                                   |                                           |                     | Appropriate Inappropriate                                                                                      |
| Č             | 18       | Walls                                                                           |                                           |                     |                                                                                                                |
| I EKIALS      | 19       | Number and Material                                                             |                                           |                     |                                                                                                                |
| ۲A            | 20       | Projections (i.e. bays, balconies)                                              |                                           |                     | □ Appropriate □ Inappropriate                                                                                  |
| ð             | 21       | Doors and windows                                                               |                                           |                     |                                                                                                                |
| z             | 22       | Window Openings and Proportions                                                 |                                           |                     |                                                                                                                |
| 5             | 23       | Window Casing/ Trim                                                             |                                           |                     |                                                                                                                |
| Δ             | 27       | Windows hutters / Hardware                                                      |                                           |                     |                                                                                                                |
| ٥<br>Z        | 25       | Storm Windows / Screens                                                         |                                           |                     |                                                                                                                |
| <b>NITDIN</b> |          | Doors Porches and Balconies                                                     |                                           |                     |                                                                                                                |
| 5             | 27<br>28 |                                                                                 |                                           |                     |                                                                                                                |
|               | 28       | Projections (i.e. porch, portico, canopy)<br>Landings/ Steps / Stoop / Railings |                                           |                     |                                                                                                                |
|               | 30       | Lighting (i.e. wall, post)                                                      |                                           |                     |                                                                                                                |
|               | 30<br>31 | Signs (i.e. projecting, wall)                                                   |                                           |                     |                                                                                                                |
|               | 31       | Mechanicals (i.e. HVAC, generators)                                             |                                           |                     |                                                                                                                |
|               | 32       | Decks                                                                           |                                           |                     |                                                                                                                |
|               | 33<br>34 | Garages / Barns / Sheds (i.e. doors, placement)                                 |                                           |                     | <ul> <li>Appropriate          Inappropriate         Appropriate              Inappropriate         </li> </ul> |
|               | 35       | Fence / Walls / Screenwalls (i.e. materials, type)                              |                                           |                     |                                                                                                                |
| z             | 36       | Grading (i.e. ground floor height, street edge)                                 |                                           |                     |                                                                                                                |
| Ū             | 37       | Landscaping (i.e. gardens, planters, street trees)                              |                                           |                     |                                                                                                                |
| DESIGI        | 38       | Driveways (i.e. location, material, screening)                                  |                                           |                     |                                                                                                                |
| SITE          | 39       | Parking (i.e. location, access, visibility)                                     |                                           |                     |                                                                                                                |
| วี            | 40       | Accessory Buildings (i.e. sheds, greenhouses)                                   |                                           |                     |                                                                                                                |
|               |          | se and Intent:                                                                  |                                           |                     |                                                                                                                |