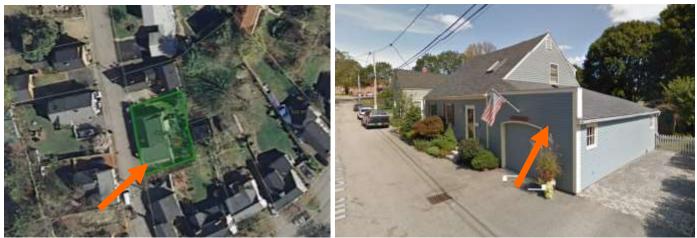

## **Project Address: Permit Requested: Meeting Type:**

**137 NORTHWEST STREET CERTIFCATE OF APPROVAL PUBLIC HEARING #A** 

### **Existing Conditions:**

- Zoning District: <u>GRA</u>
- Land Use: Single Family
- Land Area: 23,700 SF +/-
- Estimated Age of Structure: c.1890
- Building Style: <u>Queen Anne</u> Number of Stories: <u>2.5</u>
- Historical Significance: Contributing
- Public View of Proposed Work: View from Northwest Street
- Unique Features: NA
- Neighborhood Association: Christian Shore
- B. Proposed Work: To replace the side porch with an open deck

### I. Neighborhood Context:

• This contributing building is located along Northwest Street adjacent the Route 1 Bypass. The property is surrounded with many historically-significant structures. The structures in this neighborhood have shallow setbacks along the street and wide side yards.

### J. Staff Comments and/ or Suggestions for Consideration:

The Applicant is proposing to:

- Demolish the side porch and replace it with an open deck. •
- The footprint of the deck is not being increased.