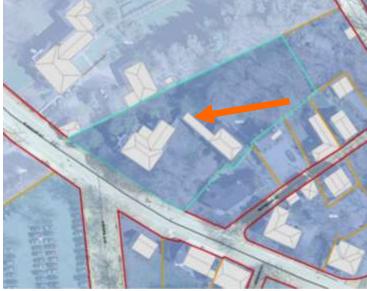

### K. Aerial Image, Street View and Zoning Map:

Zoning Map

• This contributing historic structure is located along Hunking and Mechanic Streets and is surrounded with many other wood-sided, 2.5-3 story contributing structures. Most buildings

### Note that the HDC recommended the garage, porch and fence design be modified.

Aerial and Street View Image

|        |               | INFO/ EVALUATION CRITERIA                                                                         | SUBJ                 | ECT PROPERTY                                    | NEIGHBORHOOD CONTEXT             |                                     |  |  |  |  |  |  |
|--------|---------------|---------------------------------------------------------------------------------------------------|----------------------|-------------------------------------------------|----------------------------------|-------------------------------------|--|--|--|--|--|--|
|        | No            | Project Information                                                                               | Existing<br>Building | Proposed<br>Building (+/-)                      | Abutting Structures<br>(Average) | Surrounding Structures<br>(Average) |  |  |  |  |  |  |
|        |               | GENERAL BUILDING INFORMATION                                                                      | (ESTIM               | (ESTIMATED FROM THE TAX MAPS & ASSESSOR'S INFO) |                                  |                                     |  |  |  |  |  |  |
| Ļ      | 1             | Gross Floor Area (SF)                                                                             |                      | MODERATE PROJECT                                |                                  |                                     |  |  |  |  |  |  |
| -      | 2             | Floor Area Ratio (GFA/ Lot Area)                                                                  |                      |                                                 |                                  |                                     |  |  |  |  |  |  |
| -      | 3             | Building Height / Street-Width Ratio                                                              |                      |                                                 |                                  |                                     |  |  |  |  |  |  |
| ŀ      | <u>4</u><br>5 | Building Height – Zoning (Feet)<br>Building Height – Street Wall / Cornice (Feet)                 |                      | _                                               |                                  |                                     |  |  |  |  |  |  |
| F      | <u> </u>      | Number of Stories                                                                                 |                      | – INSTALL GAR                                   | AGE, SHED ADDITION, AN           | ND PORCH ONLY –                     |  |  |  |  |  |  |
| F      | 7             | Building Coverage (% Building on the Lot)                                                         |                      |                                                 | -                                |                                     |  |  |  |  |  |  |
|        |               | PROJECT REVIEW ELEMENT                                                                            | HDC                  | COMMENTS                                        | HDC SUGGESTIONS                  | APPROPRIATENESS                     |  |  |  |  |  |  |
| ONIEXI | 8             | Scale (i.e. height, volume, coverage)                                                             |                      |                                                 |                                  | □ Appropriate □ Inappropriate       |  |  |  |  |  |  |
| Į      | 9             | Placement (i.e. setbacks, alignment)                                                              |                      |                                                 |                                  | □ Appropriate □ Inappropriate       |  |  |  |  |  |  |
|        | 10            | Massing (i.e. modules, banding, stepbacks)                                                        |                      |                                                 |                                  | 🗆 Appropriate 🗆 Inappropriate       |  |  |  |  |  |  |
| )      | 11            | Architectural Style (i.e. traditional – modern)                                                   |                      |                                                 |                                  | □ Appropriate □ Inappropriate       |  |  |  |  |  |  |
|        | 12            | Roofs                                                                                             |                      |                                                 |                                  | 🗆 Appropriate 🗆 Inappropriate       |  |  |  |  |  |  |
| L      | 13            | Style and Slope                                                                                   |                      |                                                 |                                  | 🗆 Appropriate 🗆 Inappropriate       |  |  |  |  |  |  |
| L      | 14            | Roof Projections (i.e. chimneys, vents, dormers)                                                  |                      |                                                 |                                  | 🗆 Appropriate 🗆 Inappropriate       |  |  |  |  |  |  |
|        | 15            | Roof Materials                                                                                    |                      |                                                 |                                  | 🗆 Appropriate 🗆 Inappropriate       |  |  |  |  |  |  |
|        | 16            | Cornice Line                                                                                      |                      |                                                 |                                  | 🗆 Appropriate 🗆 Inappropriate       |  |  |  |  |  |  |
|        | 17            | Eaves, Gutters and Downspouts                                                                     |                      |                                                 |                                  | 🗆 Appropriate 🗆 Inappropriate       |  |  |  |  |  |  |
|        | 18            | Walls                                                                                             |                      |                                                 |                                  | 🗆 Appropriate 🗆 Inappropriate       |  |  |  |  |  |  |
|        | 19            | Siding / Material                                                                                 |                      |                                                 |                                  | Appropriate Inappropriate           |  |  |  |  |  |  |
|        | 20            | Projections (i.e. bays, balconies) Doors and windows                                              |                      |                                                 |                                  | Appropriate Inappropriate           |  |  |  |  |  |  |
|        | 21<br>22      | Doors and windows           Window Openings and Proportions                                       |                      |                                                 |                                  | Appropriate 	Inappropriate          |  |  |  |  |  |  |
|        | 22            | Window Openings and Proponons<br>Window Casing/ Trim                                              |                      |                                                 |                                  | Appropriate      Inappropriate      |  |  |  |  |  |  |
|        | 24            | Window Casing/ min                                                                                |                      |                                                 |                                  | Appropriate      Inappropriate      |  |  |  |  |  |  |
|        | 25            | Awnings                                                                                           |                      |                                                 |                                  | Appropriate      Inappropriate      |  |  |  |  |  |  |
|        | 26            | Doors                                                                                             |                      |                                                 |                                  | Appropriate      Inappropriate      |  |  |  |  |  |  |
|        | 27            | Porches and Balconies                                                                             |                      |                                                 |                                  |                                     |  |  |  |  |  |  |
|        | 28            | Projections (i.e. porch, portico, canopy)                                                         |                      |                                                 |                                  |                                     |  |  |  |  |  |  |
|        | 29            | Landings/ Steps / Stoop / Railings                                                                |                      |                                                 |                                  | □ Appropriate □ Inappropriate       |  |  |  |  |  |  |
| _      | 30            | Lighting (i.e. wall, post)                                                                        |                      |                                                 |                                  | 🗆 Appropriate 🗆 Inappropriate       |  |  |  |  |  |  |
|        | 31            | Signs (i.e. projecting, wall)                                                                     |                      |                                                 |                                  | □ Appropriate □ Inappropriate       |  |  |  |  |  |  |
|        | 32            | Mechanicals (i.e. HVAC, generators)                                                               |                      |                                                 |                                  | 🗆 Appropriate 🗆 Inappropriate       |  |  |  |  |  |  |
|        | 33            | Decks                                                                                             |                      |                                                 |                                  | 🗆 Appropriate 🗆 Inappropriate       |  |  |  |  |  |  |
| L      | 34            | Garages (i.e. doors, placement)                                                                   |                      |                                                 |                                  | 🗆 Appropriate 🗆 Inappropriate       |  |  |  |  |  |  |
|        | 35            | Fence / Walls (i.e. materials, type)                                                              |                      |                                                 |                                  | 🗆 Appropriate 🗆 Inappropriate       |  |  |  |  |  |  |
|        | 36            | Grading (i.e. ground floor height, street edge)                                                   |                      |                                                 |                                  | Appropriate 🗆 Inappropriate         |  |  |  |  |  |  |
|        | 37            | Landscaping (i.e. gardens, planters, street trees)                                                |                      |                                                 |                                  | Appropriate 🗆 Inappropriate         |  |  |  |  |  |  |
|        | 38            | Driveways (i.e. location, material, screening)                                                    |                      |                                                 |                                  | Appropriate      Inappropriate      |  |  |  |  |  |  |
|        | 39<br>40      | Parking (i.e. location, access, visibility)         Accessory Buildings (i.e. sheds, greenhouses) |                      |                                                 |                                  | Appropriate      Inappropriate      |  |  |  |  |  |  |
|        |               |                                                                                                   |                      |                                                 |                                  | 🗆 Appropriate 🗆 Inappropriate       |  |  |  |  |  |  |