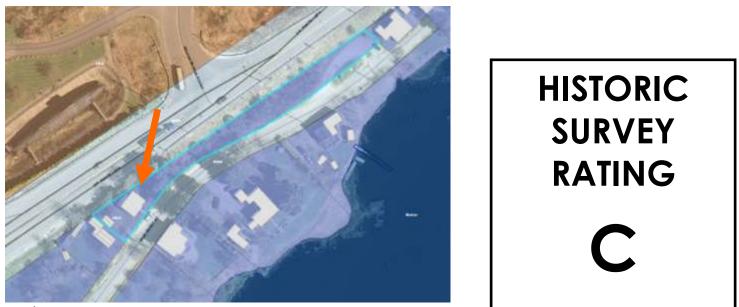

### K. Aerial Image, Street View and Zoning Map:

Zoning Map

• This contributing historic structure is located along Hunking and Mechanic Streets and is surrounded with many other wood-sided, 2.5-3 story contributing structures. Most buildings

### Note that the HDC recommended the garage, porch and fence design be modified.

Aerial and Street View Image

|        |               | INFO/ EVALUATION CRITERIA                                                                         | SUBJ                 | ECT PROPERTY                                    | NEIGHBORHOOD CONTEXT             |                                     |  |  |  |  |  |  |
|--------|---------------|---------------------------------------------------------------------------------------------------|----------------------|-------------------------------------------------|----------------------------------|-------------------------------------|--|--|--|--|--|--|
|        | No            | Project Information                                                                               | Existing<br>Building | Proposed<br>Building (+/-)                      | Abutting Structures<br>(Average) | Surrounding Structures<br>(Average) |  |  |  |  |  |  |
|        |               | GENERAL BUILDING INFORMATION                                                                      | (ESTIM               | (ESTIMATED FROM THE TAX MAPS & ASSESSOR'S INFO) |                                  |                                     |  |  |  |  |  |  |
| Ļ      | 1             | Gross Floor Area (SF)                                                                             |                      | MODERATE PROJECT                                |                                  |                                     |  |  |  |  |  |  |
| -      | 2             | Floor Area Ratio (GFA/ Lot Area)                                                                  |                      |                                                 |                                  |                                     |  |  |  |  |  |  |
| -      | 3             | Building Height / Street-Width Ratio                                                              |                      |                                                 |                                  |                                     |  |  |  |  |  |  |
| ŀ      | <u>4</u><br>5 | Building Height – Zoning (Feet)<br>Building Height – Street Wall / Cornice (Feet)                 |                      | _                                               |                                  |                                     |  |  |  |  |  |  |
| F      | <u> </u>      | Number of Stories                                                                                 |                      | – INSTALL GAR                                   | AGE, SHED ADDITION, AN           | ND PORCH ONLY –                     |  |  |  |  |  |  |
| F      | 7             | Building Coverage (% Building on the Lot)                                                         |                      |                                                 | -                                |                                     |  |  |  |  |  |  |
|        |               | PROJECT REVIEW ELEMENT                                                                            | HDC                  | COMMENTS                                        | HDC SUGGESTIONS                  | APPROPRIATENESS                     |  |  |  |  |  |  |
| ONIEXI | 8             | Scale (i.e. height, volume, coverage)                                                             |                      |                                                 |                                  | □ Appropriate □ Inappropriate       |  |  |  |  |  |  |
| Į      | 9             | Placement (i.e. setbacks, alignment)                                                              |                      |                                                 |                                  | □ Appropriate □ Inappropriate       |  |  |  |  |  |  |
|        | 10            | Massing (i.e. modules, banding, stepbacks)                                                        |                      |                                                 |                                  | 🗆 Appropriate 🗆 Inappropriate       |  |  |  |  |  |  |
| )      | 11            | Architectural Style (i.e. traditional – modern)                                                   |                      |                                                 |                                  | □ Appropriate □ Inappropriate       |  |  |  |  |  |  |
|        | 12            | Roofs                                                                                             |                      |                                                 |                                  | 🗆 Appropriate 🗆 Inappropriate       |  |  |  |  |  |  |
| L      | 13            | Style and Slope                                                                                   |                      |                                                 |                                  | 🗆 Appropriate 🗆 Inappropriate       |  |  |  |  |  |  |
| L      | 14            | Roof Projections (i.e. chimneys, vents, dormers)                                                  |                      |                                                 |                                  | 🗆 Appropriate 🗆 Inappropriate       |  |  |  |  |  |  |
|        | 15            | Roof Materials                                                                                    |                      |                                                 |                                  | 🗆 Appropriate 🗆 Inappropriate       |  |  |  |  |  |  |
|        | 16            | Cornice Line                                                                                      |                      |                                                 |                                  | 🗆 Appropriate 🗆 Inappropriate       |  |  |  |  |  |  |
|        | 17            | Eaves, Gutters and Downspouts                                                                     |                      |                                                 |                                  | 🗆 Appropriate 🗆 Inappropriate       |  |  |  |  |  |  |
|        | 18            | Walls                                                                                             |                      |                                                 |                                  | 🗆 Appropriate 🗆 Inappropriate       |  |  |  |  |  |  |
|        | 19            | Siding / Material                                                                                 |                      |                                                 |                                  | Appropriate Inappropriate           |  |  |  |  |  |  |
|        | 20            | Projections (i.e. bays, balconies) Doors and windows                                              |                      |                                                 |                                  | Appropriate Inappropriate           |  |  |  |  |  |  |
|        | 21<br>22      | Doors and windows           Window Openings and Proportions                                       |                      |                                                 |                                  | Appropriate 	Inappropriate          |  |  |  |  |  |  |
|        | 22            | Window Openings and Proponons<br>Window Casing/ Trim                                              |                      |                                                 |                                  | Appropriate      Inappropriate      |  |  |  |  |  |  |
|        | 24            | Window Casing/ min                                                                                |                      |                                                 |                                  | Appropriate      Inappropriate      |  |  |  |  |  |  |
|        | 25            | Awnings                                                                                           |                      |                                                 |                                  | Appropriate      Inappropriate      |  |  |  |  |  |  |
|        | 26            | Doors                                                                                             |                      |                                                 |                                  | Appropriate      Inappropriate      |  |  |  |  |  |  |
|        | 27            | Porches and Balconies                                                                             |                      |                                                 |                                  |                                     |  |  |  |  |  |  |
|        | 28            | Projections (i.e. porch, portico, canopy)                                                         |                      |                                                 |                                  |                                     |  |  |  |  |  |  |
|        | 29            | Landings/ Steps / Stoop / Railings                                                                |                      |                                                 |                                  | □ Appropriate □ Inappropriate       |  |  |  |  |  |  |
| _      | 30            | Lighting (i.e. wall, post)                                                                        |                      |                                                 |                                  | 🗆 Appropriate 🗆 Inappropriate       |  |  |  |  |  |  |
|        | 31            | Signs (i.e. projecting, wall)                                                                     |                      |                                                 |                                  | □ Appropriate □ Inappropriate       |  |  |  |  |  |  |
|        | 32            | Mechanicals (i.e. HVAC, generators)                                                               |                      |                                                 |                                  | 🗆 Appropriate 🗆 Inappropriate       |  |  |  |  |  |  |
|        | 33            | Decks                                                                                             |                      |                                                 |                                  | 🗆 Appropriate 🗆 Inappropriate       |  |  |  |  |  |  |
| L      | 34            | Garages (i.e. doors, placement)                                                                   |                      |                                                 |                                  | 🗆 Appropriate 🗆 Inappropriate       |  |  |  |  |  |  |
|        | 35            | Fence / Walls (i.e. materials, type)                                                              |                      |                                                 |                                  | 🗆 Appropriate 🗆 Inappropriate       |  |  |  |  |  |  |
|        | 36            | Grading (i.e. ground floor height, street edge)                                                   |                      |                                                 |                                  | Appropriate 🗆 Inappropriate         |  |  |  |  |  |  |
|        | 37            | Landscaping (i.e. gardens, planters, street trees)                                                |                      |                                                 |                                  | Appropriate 🗆 Inappropriate         |  |  |  |  |  |  |
|        | 38            | Driveways (i.e. location, material, screening)                                                    |                      |                                                 |                                  | Appropriate      Inappropriate      |  |  |  |  |  |  |
|        | 39<br>40      | Parking (i.e. location, access, visibility)         Accessory Buildings (i.e. sheds, greenhouses) |                      |                                                 |                                  | Appropriate      Inappropriate      |  |  |  |  |  |  |
|        |               |                                                                                                   |                      |                                                 |                                  | 🗆 Appropriate 🗆 Inappropriate       |  |  |  |  |  |  |