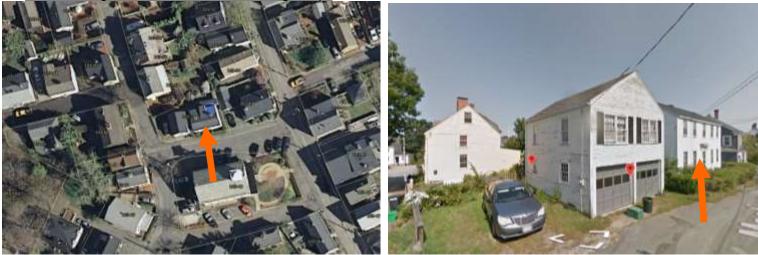

# WORK SESSION/PUBLIC HEARINGS:

- 1. 56 Middle Street (Moderate rear addition)
- 2. 11 Meeting House Hill (Minor windows & rear dormer)
- 3. 15 Mt. Vernon St. (Minor extend roofline & add dormers)