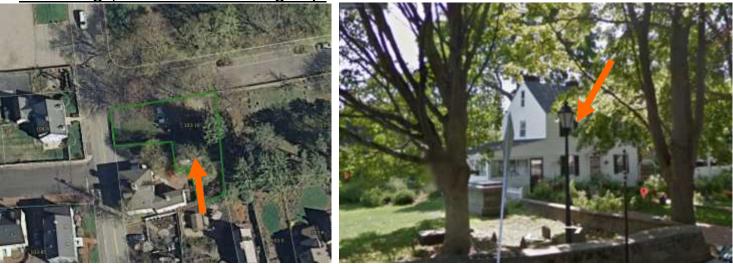

### **Existing Conditions:**

- Zoning District: <u>GRA</u>
- Land Use: Single Family
- Land Area: 23,700 SF +/-
- Estimated Age of Structure: c.1890
- Building Style: <u>Queen Anne</u> Number of Stories: <u>2.5</u>
- Historical Significance: Contributing
- Public View of Proposed Work: View from Northwest Street
- Unique Features: NA
- Neighborhood Association: Christian Shore
- B. Proposed Work: To replace the side porch with an open deck

### I. Neighborhood Context:

• This contributing building is located along Northwest Street adjacent the Route 1 Bypass. The property is surrounded with many historically-significant structures. The structures in this neighborhood have shallow setbacks along the street and wide side yards.

#### Aerial Image, Street View and Zoning Map:

Aerial and Street View Image

Zoning Map

|               |          | INFO/ EVALUATION CRITERIA                                                       | SUBJECT PROPERTY                          | NEI                 | GHBORHOOD CONTEXT                                                                                              |
|---------------|----------|---------------------------------------------------------------------------------|-------------------------------------------|---------------------|----------------------------------------------------------------------------------------------------------------|
|               | NL       | Project Information                                                             | Existing Building Proposed Building (+/-) | Abutting Structures | Surrounding Structures (Average)                                                                               |
|               | No.      | GENERAL BUILDING INFORMATION                                                    | (ESTIMATED FROM THE TAX MAPS & ASSE       | SSOR'S INFO)        |                                                                                                                |
|               | 1        | Gross Floor Area (SF)                                                           |                                           |                     |                                                                                                                |
|               | 2        | Floor Area Ratio (GFA/ Lot Area)                                                |                                           |                     | · CT                                                                                                           |
|               | 3        | Building Height / Street-Width (ROW) Ratio                                      |                                           | MINOR PROJE         |                                                                                                                |
|               | 4        | Building Height – Zoning (Feet)                                                 |                                           |                     |                                                                                                                |
|               | 5        | Building Height – Street Wall / Cornice (Feet)                                  | - KEPLACE                                 | SIDE PORCH WITH     | DECK UNLT -                                                                                                    |
|               | 6        | Number of Stories                                                               |                                           |                     |                                                                                                                |
|               | 7        | Building Coverage (% Building on the Lot)                                       |                                           |                     |                                                                                                                |
|               |          | PROJECT REVIEW ELEMENT                                                          | APPLICANT'S COMMENTS                      | HDC SUGGESTIONS     |                                                                                                                |
| R             | 8        | Scale (i.e. height, volume, coverage)                                           |                                           |                     | 🗆 Appropriate 🗆 Inappropriate                                                                                  |
| ONTEXT        | 9        | Placement (i.e. setbacks, alignment)                                            |                                           |                     | 🗆 Appropriate 🗆 Inappropriate                                                                                  |
| <u>,</u>      | 10       | Massing (i.e. modules, banding, stepbacks)                                      |                                           |                     | 🗆 Appropriate 🗆 Inappropriate                                                                                  |
| _             | 11       | Architectural Style (i.e. traditional – modern)                                 |                                           |                     | 🗆 Appropriate 🗆 Inappropriate                                                                                  |
|               | 12       | Roofs                                                                           |                                           |                     | 🗆 Appropriate 🗆 Inappropriate                                                                                  |
|               | 13       | Style and Slope                                                                 |                                           |                     | 🗆 Appropriate 🗆 Inappropriate                                                                                  |
|               | 14       | Roof Projections (i.e. chimneys, vents, dormers)                                |                                           |                     | 🗆 Appropriate 🗆 Inappropriate                                                                                  |
|               | 15       | Roof Materials                                                                  |                                           |                     | 🗆 Appropriate 🗆 Inappropriate                                                                                  |
|               | 16       | Cornice Line                                                                    |                                           |                     | 🗆 Appropriate 🗆 Inappropriate                                                                                  |
| s             | 17       | Eaves, Gutters and Downspouts                                                   |                                           |                     | Appropriate Inappropriate                                                                                      |
| Č             | 18       | Walls                                                                           |                                           |                     |                                                                                                                |
| I EKIALS      | 19       | Number and Material                                                             |                                           |                     |                                                                                                                |
| ۲A            | 20       | Projections (i.e. bays, balconies)                                              |                                           |                     | □ Appropriate □ Inappropriate                                                                                  |
| ð             | 21       | Doors and windows                                                               |                                           |                     |                                                                                                                |
| z             | 22       | Window Openings and Proportions                                                 |                                           |                     |                                                                                                                |
| 5             | 23       | Window Casing/ Trim                                                             |                                           |                     |                                                                                                                |
| Δ             | 27       | Windows hutters / Hardware                                                      |                                           |                     |                                                                                                                |
| ٥<br>Z        | 25       | Storm Windows / Screens                                                         |                                           |                     |                                                                                                                |
| <b>NITDIN</b> |          | Doors Porches and Balconies                                                     |                                           |                     |                                                                                                                |
| 5             | 27<br>28 |                                                                                 |                                           |                     |                                                                                                                |
|               | 28       | Projections (i.e. porch, portico, canopy)<br>Landings/ Steps / Stoop / Railings |                                           |                     |                                                                                                                |
|               | 30       | Lighting (i.e. wall, post)                                                      |                                           |                     |                                                                                                                |
|               | 30<br>31 | Signs (i.e. projecting, wall)                                                   |                                           |                     |                                                                                                                |
|               | 31       | Mechanicals (i.e. HVAC, generators)                                             |                                           |                     |                                                                                                                |
|               | 32       | Decks                                                                           |                                           |                     |                                                                                                                |
|               | 33<br>34 | Garages / Barns / Sheds (i.e. doors, placement)                                 |                                           |                     | <ul> <li>Appropriate          Inappropriate         Appropriate              Inappropriate         </li> </ul> |
|               | 35       | Fence / Walls / Screenwalls (i.e. materials, type)                              |                                           |                     |                                                                                                                |
| z             | 36       | Grading (i.e. ground floor height, street edge)                                 |                                           |                     |                                                                                                                |
| Ū             | 37       | Landscaping (i.e. gardens, planters, street trees)                              |                                           |                     |                                                                                                                |
| DESIGI        | 38       | Driveways (i.e. location, material, screening)                                  |                                           |                     |                                                                                                                |
| SITE          | 39       | Parking (i.e. location, access, visibility)                                     |                                           |                     |                                                                                                                |
| วี            | 40       | Accessory Buildings (i.e. sheds, greenhouses)                                   |                                           |                     |                                                                                                                |
|               |          | se and Intent:                                                                  |                                           |                     |                                                                                                                |