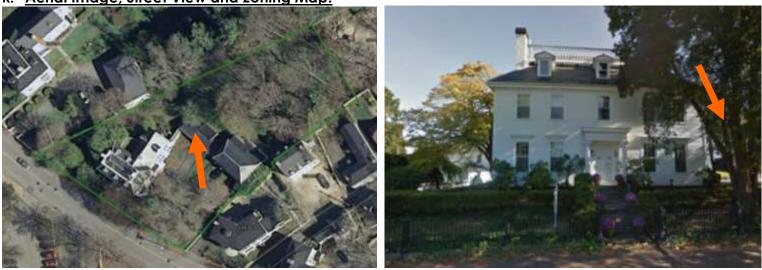

### I. Neighborhood Context:

• This contributing building is located along Northwest Street adjacent the Route 1 Bypass. The property is surrounded with many historically-significant structures. The structures in this neighborhood have shallow setbacks along the street and wide side yards.

#### Aerial Image, Street View and Zoning Map:

Aerial and Street View Image

Zoning Map

|               |          | INFO/ EVALUATION CRITERIA                                                       | SUBJECT PROPERTY                          | NEI                 | GHBORHOOD CONTEXT                                                                                              |
|---------------|----------|---------------------------------------------------------------------------------|-------------------------------------------|---------------------|----------------------------------------------------------------------------------------------------------------|
|               | NL       | Project Information                                                             | Existing Building Proposed Building (+/-) | Abutting Structures | Surrounding Structures (Average)                                                                               |
|               | No.      | GENERAL BUILDING INFORMATION                                                    | (ESTIMATED FROM THE TAX MAPS & ASSE       | SSOR'S INFO)        |                                                                                                                |
|               | 1        | Gross Floor Area (SF)                                                           |                                           |                     |                                                                                                                |
|               | 2        | Floor Area Ratio (GFA/ Lot Area)                                                |                                           |                     | · CT                                                                                                           |
|               | 3        | Building Height / Street-Width (ROW) Ratio                                      |                                           | MINOR PROJE         |                                                                                                                |
|               | 4        | Building Height – Zoning (Feet)                                                 |                                           |                     |                                                                                                                |
|               | 5        | Building Height – Street Wall / Cornice (Feet)                                  | - KEPLACE                                 | SIDE PORCH WITH     | DECK UNLT -                                                                                                    |
|               | 6        | Number of Stories                                                               |                                           |                     |                                                                                                                |
|               | 7        | Building Coverage (% Building on the Lot)                                       |                                           |                     |                                                                                                                |
|               |          | PROJECT REVIEW ELEMENT                                                          | APPLICANT'S COMMENTS                      | HDC SUGGESTIONS     |                                                                                                                |
| R             | 8        | Scale (i.e. height, volume, coverage)                                           |                                           |                     | 🗆 Appropriate 🗆 Inappropriate                                                                                  |
| ONTEXT        | 9        | Placement (i.e. setbacks, alignment)                                            |                                           |                     | 🗆 Appropriate 🗆 Inappropriate                                                                                  |
| <u>,</u>      | 10       | Massing (i.e. modules, banding, stepbacks)                                      |                                           |                     | 🗆 Appropriate 🗆 Inappropriate                                                                                  |
| _             | 11       | Architectural Style (i.e. traditional – modern)                                 |                                           |                     | 🗆 Appropriate 🗆 Inappropriate                                                                                  |
|               | 12       | Roofs                                                                           |                                           |                     | 🗆 Appropriate 🗆 Inappropriate                                                                                  |
|               | 13       | Style and Slope                                                                 |                                           |                     | 🗆 Appropriate 🗆 Inappropriate                                                                                  |
|               | 14       | Roof Projections (i.e. chimneys, vents, dormers)                                |                                           |                     | 🗆 Appropriate 🗆 Inappropriate                                                                                  |
|               | 15       | Roof Materials                                                                  |                                           |                     | 🗆 Appropriate 🗆 Inappropriate                                                                                  |
|               | 16       | Cornice Line                                                                    |                                           |                     | 🗆 Appropriate 🗆 Inappropriate                                                                                  |
| s             | 17       | Eaves, Gutters and Downspouts                                                   |                                           |                     | Appropriate Inappropriate                                                                                      |
| Č             | 18       | Walls                                                                           |                                           |                     |                                                                                                                |
| I EKIALS      | 19       | Number and Material                                                             |                                           |                     |                                                                                                                |
| ۲A            | 20       | Projections (i.e. bays, balconies)                                              |                                           |                     | □ Appropriate □ Inappropriate                                                                                  |
| ð             | 21       | Doors and windows                                                               |                                           |                     |                                                                                                                |
| z             | 22       | Window Openings and Proportions                                                 |                                           |                     |                                                                                                                |
| 5             | 23       | Window Casing/ Trim                                                             |                                           |                     |                                                                                                                |
| Δ             | 27       | Windows hutters / Hardware                                                      |                                           |                     |                                                                                                                |
| ٥<br>Z        | 25       | Storm Windows / Screens                                                         |                                           |                     |                                                                                                                |
| <b>NITDIN</b> |          | Doors Porches and Balconies                                                     |                                           |                     |                                                                                                                |
| 5             | 27<br>28 |                                                                                 |                                           |                     |                                                                                                                |
|               | 28       | Projections (i.e. porch, portico, canopy)<br>Landings/ Steps / Stoop / Railings |                                           |                     |                                                                                                                |
|               | 30       | Lighting (i.e. wall, post)                                                      |                                           |                     |                                                                                                                |
|               | 30<br>31 | Signs (i.e. projecting, wall)                                                   |                                           |                     |                                                                                                                |
|               | 31       | Mechanicals (i.e. HVAC, generators)                                             |                                           |                     |                                                                                                                |
|               | 32       | Decks                                                                           |                                           |                     |                                                                                                                |
|               | 33<br>34 | Garages / Barns / Sheds (i.e. doors, placement)                                 |                                           |                     | <ul> <li>Appropriate          Inappropriate         Appropriate              Inappropriate         </li> </ul> |
|               | 35       | Fence / Walls / Screenwalls (i.e. materials, type)                              |                                           |                     |                                                                                                                |
| z             | 36       | Grading (i.e. ground floor height, street edge)                                 |                                           |                     |                                                                                                                |
| Ū             | 37       | Landscaping (i.e. gardens, planters, street trees)                              |                                           |                     |                                                                                                                |
| DESIGI        | 38       | Driveways (i.e. location, material, screening)                                  |                                           |                     |                                                                                                                |
| SITE          | 39       | Parking (i.e. location, access, visibility)                                     |                                           |                     |                                                                                                                |
| วี            | 40       | Accessory Buildings (i.e. sheds, greenhouses)                                   |                                           |                     |                                                                                                                |
|               |          | se and Intent:                                                                  |                                           |                     |                                                                                                                |