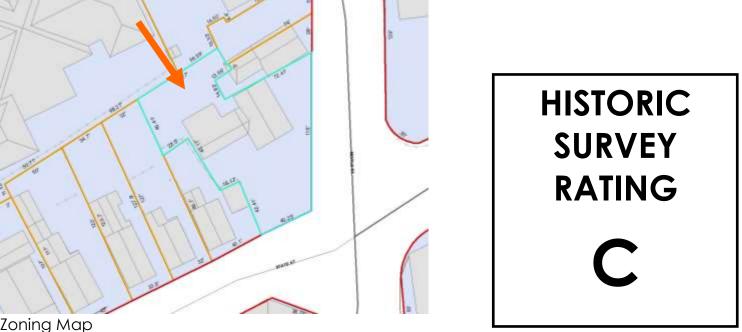

### **Existing Conditions:**

- Žoning District: <u>General Re</u>sidential B (GRB)
- Land Use: <u>Single-Family</u> Land Area: <u>8,778 SF +/-</u>
- Estimated Age of Structure: c.1920
- Building Style: <u>Colonial Revival</u> Number of Stories: <u>2.5</u>

### I. Neighborhood Context:

have little to no frontyard setback and off-street parking is limited.

### K. Aerial Image, Street View and Zoning Map:

Zoning Map

• This contributing historic structure is located along Hunking and Mechanic Streets and is surrounded with many other wood-sided, 2.5-3 story contributing structures. Most buildings