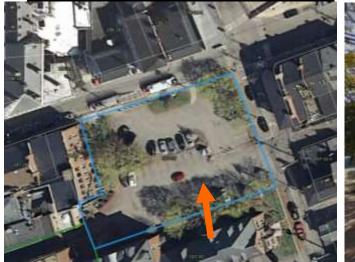

### **Existing Conditions:**

- Žoning District: <u>General Re</u>sidential B (GRB)
- Land Use: <u>Single-Family</u> Land Area: <u>8,778 SF +/-</u>
- Estimated Age of Structure: c.1920
- Building Style: <u>Colonial Revival</u> Number of Stories: <u>2.5</u>

- Historical Significance: <u>Contributing</u> Public View of Proposed Work: <u>View from Hunking and Mechanic Streets</u>
- Unique Features: NA
- Neighborhood Association: South End
- **B.** Proposed Work: To construct a two-car garage and front entry porch.

### I. Neighborhood Context:

have little to no frontyard setback and off-street parking is limited.

### K. Aerial Image, Street View and Zoning Map:

Zoning Map

• This contributing historic structure is located along Hunking and Mechanic Streets and is surrounded with many other wood-sided, 2.5-3 story contributing structures. Most buildings

### Note that the HDC recommended the garage, porch and fence design be modified.

Aerial and Street View Image

|        |               | INFO/ EVALUATION CRITERIA                                                                         | SUBJ                 | ECT PROPERTY                                    | NEIGHBORHOOD CONTEXT             |                                     |  |  |  |  |  |  |
|--------|---------------|---------------------------------------------------------------------------------------------------|----------------------|-------------------------------------------------|----------------------------------|-------------------------------------|--|--|--|--|--|--|
|        | No            | Project Information                                                                               | Existing<br>Building | Proposed<br>Building (+/-)                      | Abutting Structures<br>(Average) | Surrounding Structures<br>(Average) |  |  |  |  |  |  |
|        |               | GENERAL BUILDING INFORMATION                                                                      | (ESTIM               | (ESTIMATED FROM THE TAX MAPS & ASSESSOR'S INFO) |                                  |                                     |  |  |  |  |  |  |
| Ļ      | 1             | Gross Floor Area (SF)                                                                             |                      | MODERATE PROJECT                                |                                  |                                     |  |  |  |  |  |  |
| -      | 2             | Floor Area Ratio (GFA/ Lot Area)                                                                  |                      |                                                 |                                  |                                     |  |  |  |  |  |  |
| -      | 3             | Building Height / Street-Width Ratio                                                              |                      |                                                 |                                  |                                     |  |  |  |  |  |  |
| ŀ      | <u>4</u><br>5 | Building Height – Zoning (Feet)<br>Building Height – Street Wall / Cornice (Feet)                 |                      | _                                               |                                  |                                     |  |  |  |  |  |  |
| F      | <u> </u>      | Number of Stories                                                                                 |                      | – INSTALL GAR                                   | AGE, SHED ADDITION, AN           | ND PORCH ONLY –                     |  |  |  |  |  |  |
| F      | 7             | Building Coverage (% Building on the Lot)                                                         |                      |                                                 | -                                |                                     |  |  |  |  |  |  |
|        |               | PROJECT REVIEW ELEMENT                                                                            | HDC                  | COMMENTS                                        | HDC SUGGESTIONS                  | APPROPRIATENESS                     |  |  |  |  |  |  |
| ONIEXI | 8             | Scale (i.e. height, volume, coverage)                                                             |                      |                                                 |                                  | □ Appropriate □ Inappropriate       |  |  |  |  |  |  |
| Į      | 9             | Placement (i.e. setbacks, alignment)                                                              |                      |                                                 |                                  | □ Appropriate □ Inappropriate       |  |  |  |  |  |  |
|        | 10            | Massing (i.e. modules, banding, stepbacks)                                                        |                      |                                                 |                                  | 🗆 Appropriate 🗆 Inappropriate       |  |  |  |  |  |  |
| )      | 11            | Architectural Style (i.e. traditional – modern)                                                   |                      |                                                 |                                  | □ Appropriate □ Inappropriate       |  |  |  |  |  |  |
|        | 12            | Roofs                                                                                             |                      |                                                 |                                  | 🗆 Appropriate 🗆 Inappropriate       |  |  |  |  |  |  |
| L      | 13            | Style and Slope                                                                                   |                      |                                                 |                                  | 🗆 Appropriate 🗆 Inappropriate       |  |  |  |  |  |  |
| L      | 14            | Roof Projections (i.e. chimneys, vents, dormers)                                                  |                      |                                                 |                                  | 🗆 Appropriate 🗆 Inappropriate       |  |  |  |  |  |  |
|        | 15            | Roof Materials                                                                                    |                      |                                                 |                                  | 🗆 Appropriate 🗆 Inappropriate       |  |  |  |  |  |  |
|        | 16            | Cornice Line                                                                                      |                      |                                                 |                                  | 🗆 Appropriate 🗆 Inappropriate       |  |  |  |  |  |  |
|        | 17            | Eaves, Gutters and Downspouts                                                                     |                      |                                                 |                                  | 🗆 Appropriate 🗆 Inappropriate       |  |  |  |  |  |  |
|        | 18            | Walls                                                                                             |                      |                                                 |                                  | 🗆 Appropriate 🗆 Inappropriate       |  |  |  |  |  |  |
|        | 19            | Siding / Material                                                                                 |                      |                                                 |                                  | Appropriate Inappropriate           |  |  |  |  |  |  |
|        | 20            | Projections (i.e. bays, balconies) Doors and windows                                              |                      |                                                 |                                  | Appropriate Inappropriate           |  |  |  |  |  |  |
|        | 21<br>22      | Doors and windows           Window Openings and Proportions                                       |                      |                                                 |                                  | Appropriate 	Inappropriate          |  |  |  |  |  |  |
|        | 22            | Window Openings and Proponons<br>Window Casing/ Trim                                              |                      |                                                 |                                  | Appropriate      Inappropriate      |  |  |  |  |  |  |
|        | 24            | Window Casing/ min                                                                                |                      |                                                 |                                  | Appropriate      Inappropriate      |  |  |  |  |  |  |
|        | 25            | Awnings                                                                                           |                      |                                                 |                                  | Appropriate      Inappropriate      |  |  |  |  |  |  |
|        | 26            | Doors                                                                                             |                      |                                                 |                                  | Appropriate      Inappropriate      |  |  |  |  |  |  |
|        | 27            | Porches and Balconies                                                                             |                      |                                                 |                                  |                                     |  |  |  |  |  |  |
|        | 28            | Projections (i.e. porch, portico, canopy)                                                         |                      |                                                 |                                  |                                     |  |  |  |  |  |  |
|        | 29            | Landings/ Steps / Stoop / Railings                                                                |                      |                                                 |                                  | □ Appropriate □ Inappropriate       |  |  |  |  |  |  |
| _      | 30            | Lighting (i.e. wall, post)                                                                        |                      |                                                 |                                  | 🗆 Appropriate 🗆 Inappropriate       |  |  |  |  |  |  |
|        | 31            | Signs (i.e. projecting, wall)                                                                     |                      |                                                 |                                  | □ Appropriate □ Inappropriate       |  |  |  |  |  |  |
|        | 32            | Mechanicals (i.e. HVAC, generators)                                                               |                      |                                                 |                                  | 🗆 Appropriate 🗆 Inappropriate       |  |  |  |  |  |  |
|        | 33            | Decks                                                                                             |                      |                                                 |                                  | 🗆 Appropriate 🗆 Inappropriate       |  |  |  |  |  |  |
| L      | 34            | Garages (i.e. doors, placement)                                                                   |                      |                                                 |                                  | 🗆 Appropriate 🗆 Inappropriate       |  |  |  |  |  |  |
|        | 35            | Fence / Walls (i.e. materials, type)                                                              |                      |                                                 |                                  | 🗆 Appropriate 🗆 Inappropriate       |  |  |  |  |  |  |
|        | 36            | Grading (i.e. ground floor height, street edge)                                                   |                      |                                                 |                                  | Appropriate 🗆 Inappropriate         |  |  |  |  |  |  |
|        | 37            | Landscaping (i.e. gardens, planters, street trees)                                                |                      |                                                 |                                  | Appropriate 🗆 Inappropriate         |  |  |  |  |  |  |
|        | 38            | Driveways (i.e. location, material, screening)                                                    |                      |                                                 |                                  | Appropriate      Inappropriate      |  |  |  |  |  |  |
|        | 39<br>40      | Parking (i.e. location, access, visibility)         Accessory Buildings (i.e. sheds, greenhouses) |                      |                                                 |                                  | Appropriate      Inappropriate      |  |  |  |  |  |  |
|        |               |                                                                                                   |                      |                                                 |                                  | 🗆 Appropriate 🗆 Inappropriate       |  |  |  |  |  |  |