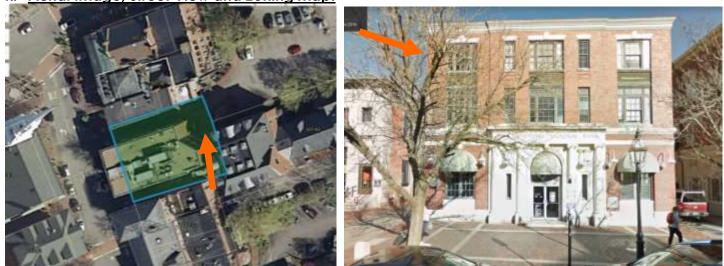

### **Existing Conditions:**

- Zoning District: <u>GRA</u>
- Land Use: Single Family
- Land Area: 23,700 SF +/-
- Estimated Age of Structure: c.1890
- Building Style: <u>Queen Anne</u> Number of Stories: <u>2.5</u>
- Historical Significance: Contributing
- Public View of Proposed Work: View from Northwest Street
- Unique Features: NA
- Neighborhood Association: Christian Shore
- B. Proposed Work: To replace the side porch with an open deck

### I. Neighborhood Context:

• This contributing building is located along Northwest Street adjacent the Route 1 Bypass. The property is surrounded with many historically-significant structures. The structures in this neighborhood have shallow setbacks along the street and wide side yards.

#### Aerial Image, Street View and Zoning Map:

Aerial and Street View Image

Zoning Map

|               |          | INFO/ EVALUATION CRITERIA                                                       | SUBJECT PROPERTY                          | NEI                 | GHBORHOOD CONTEXT                                                                                              |
|---------------|----------|---------------------------------------------------------------------------------|-------------------------------------------|---------------------|----------------------------------------------------------------------------------------------------------------|
|               | NL       | Project Information                                                             | Existing Building Proposed Building (+/-) | Abutting Structures | Surrounding Structures (Average)                                                                               |
|               | No.      | GENERAL BUILDING INFORMATION                                                    | (ESTIMATED FROM THE TAX MAPS & ASSE       | SSOR'S INFO)        |                                                                                                                |
|               | 1        | Gross Floor Area (SF)                                                           |                                           |                     |                                                                                                                |
|               | 2        | Floor Area Ratio (GFA/ Lot Area)                                                |                                           |                     | · CT                                                                                                           |
|               | 3        | Building Height / Street-Width (ROW) Ratio                                      |                                           | MINOR PROJE         |                                                                                                                |
|               | 4        | Building Height – Zoning (Feet)                                                 |                                           |                     |                                                                                                                |
|               | 5        | Building Height – Street Wall / Cornice (Feet)                                  | - KEPLACE                                 | SIDE PORCH WITH     | DECK UNLT -                                                                                                    |
|               | 6        | Number of Stories                                                               |                                           |                     |                                                                                                                |
|               | 7        | Building Coverage (% Building on the Lot)                                       |                                           |                     |                                                                                                                |
|               |          | PROJECT REVIEW ELEMENT                                                          | APPLICANT'S COMMENTS                      | HDC SUGGESTIONS     |                                                                                                                |
| R             | 8        | Scale (i.e. height, volume, coverage)                                           |                                           |                     | 🗆 Appropriate 🗆 Inappropriate                                                                                  |
| ONTEXT        | 9        | Placement (i.e. setbacks, alignment)                                            |                                           |                     | 🗆 Appropriate 🗆 Inappropriate                                                                                  |
| <u>,</u>      | 10       | Massing (i.e. modules, banding, stepbacks)                                      |                                           |                     | 🗆 Appropriate 🗆 Inappropriate                                                                                  |
| _             | 11       | Architectural Style (i.e. traditional – modern)                                 |                                           |                     | 🗆 Appropriate 🗆 Inappropriate                                                                                  |
|               | 12       | Roofs                                                                           |                                           |                     | 🗆 Appropriate 🗆 Inappropriate                                                                                  |
|               | 13       | Style and Slope                                                                 |                                           |                     | 🗆 Appropriate 🗆 Inappropriate                                                                                  |
|               | 14       | Roof Projections (i.e. chimneys, vents, dormers)                                |                                           |                     | 🗆 Appropriate 🗆 Inappropriate                                                                                  |
|               | 15       | Roof Materials                                                                  |                                           |                     | 🗆 Appropriate 🗆 Inappropriate                                                                                  |
|               | 16       | Cornice Line                                                                    |                                           |                     | 🗆 Appropriate 🗆 Inappropriate                                                                                  |
| s             | 17       | Eaves, Gutters and Downspouts                                                   |                                           |                     | Appropriate Inappropriate                                                                                      |
| Č             | 18       | Walls                                                                           |                                           |                     |                                                                                                                |
| I EKIALS      | 19       | Number and Material                                                             |                                           |                     |                                                                                                                |
| ۲A            | 20       | Projections (i.e. bays, balconies)                                              |                                           |                     | □ Appropriate □ Inappropriate                                                                                  |
| ð             | 21       | Doors and windows                                                               |                                           |                     |                                                                                                                |
| z             | 22       | Window Openings and Proportions                                                 |                                           |                     |                                                                                                                |
| 5             | 23       | Window Casing/ Trim                                                             |                                           |                     |                                                                                                                |
| Δ             | 27       | Windows hutters / Hardware                                                      |                                           |                     |                                                                                                                |
| ٥<br>Z        | 25       | Storm Windows / Screens                                                         |                                           |                     |                                                                                                                |
| <b>NITDIN</b> |          | Doors Porches and Balconies                                                     |                                           |                     |                                                                                                                |
| 5             | 27<br>28 |                                                                                 |                                           |                     |                                                                                                                |
|               | 28       | Projections (i.e. porch, portico, canopy)<br>Landings/ Steps / Stoop / Railings |                                           |                     |                                                                                                                |
|               | 30       | Lighting (i.e. wall, post)                                                      |                                           |                     |                                                                                                                |
|               | 30<br>31 | Signs (i.e. projecting, wall)                                                   |                                           |                     |                                                                                                                |
|               | 31       | Mechanicals (i.e. HVAC, generators)                                             |                                           |                     |                                                                                                                |
|               | 32       | Decks                                                                           |                                           |                     |                                                                                                                |
|               | 33<br>34 | Garages / Barns / Sheds (i.e. doors, placement)                                 |                                           |                     | <ul> <li>Appropriate          Inappropriate         Appropriate              Inappropriate         </li> </ul> |
|               | 35       | Fence / Walls / Screenwalls (i.e. materials, type)                              |                                           |                     |                                                                                                                |
| z             | 36       | Grading (i.e. ground floor height, street edge)                                 |                                           |                     |                                                                                                                |
| Ū             | 37       | Landscaping (i.e. gardens, planters, street trees)                              |                                           |                     |                                                                                                                |
| DESIGI        | 38       | Driveways (i.e. location, material, screening)                                  |                                           |                     |                                                                                                                |
| SITE          | 39       | Parking (i.e. location, access, visibility)                                     |                                           |                     |                                                                                                                |
| วี            | 40       | Accessory Buildings (i.e. sheds, greenhouses)                                   |                                           |                     |                                                                                                                |
|               |          | se and Intent:                                                                  |                                           |                     |                                                                                                                |