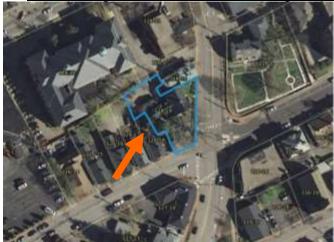

### **Existing Conditions:**

- Zoning District: CD4
- Land Use: Commercial
- Land Area: 4,410 SF +/-
- Estimated Age of Structure: c.1795
- Building Style: <u>Federal</u> Number of Stories: <u>2.5</u>

- Historical Significance: <u>Contributing</u> Public View of Proposed Work: <u>View from Court Street</u>
- Unique Features: Abuts large public housing buildings
- Neighborhood Association: Downtown
- B. Proposed Work: To restore the rear wall of the c. 1795 building

### I. Neighborhood Context:

- non-historic structures with shallow front yard setbacks and small landscaped side yards.
- Staff Comments and/ or Suggestions for Consideration: J.

This application proposes to:

### Design Guideline Reference – Guidelines for Exterior Woodwork (05) and Windows and Doors (08.

Κ. Aerial Image, Street View and Zoning Map:

• The property is located along Court Street. It is surrounded with a wide variety of 2.5 - 6 story historic and