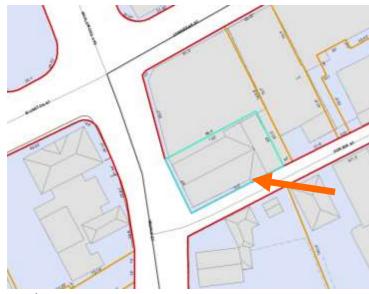

### **Existing Conditions:**

- Zoning District: <u>GRA</u>
- Land Use: Single Family
- Land Area: 23,700 SF +/-
- Estimated Age of Structure: c.1890
- Building Style: <u>Queen Anne</u> Number of Stories: <u>2.5</u>
- Historical Significance: Contributing
- Public View of Proposed Work: View from Northwest Street
- Unique Features: NA
- Neighborhood Association: Christian Shore
- B. Proposed Work: To replace the side porch with an open deck

### I. Neighborhood Context:

• This contributing building is located along Northwest Street adjacent the Route 1 Bypass. The property is surrounded with many historically-significant structures. The structures in this neighborhood have shallow setbacks along the street and wide side yards.

#### Aerial Image, Street View and Zoning Map:

Aerial and Street View Image

Zoning Map

|               |          | INFO/ EVALUATION CRITERIA                                                       | SUBJECT PROPERTY                          | NEI                 | GHBORHOOD CONTEXT                                                                                              |
|---------------|----------|---------------------------------------------------------------------------------|-------------------------------------------|---------------------|----------------------------------------------------------------------------------------------------------------|
|               | NL       | Project Information                                                             | Existing Building Proposed Building (+/-) | Abutting Structures | Surrounding Structures (Average)                                                                               |
|               | No.      | GENERAL BUILDING INFORMATION                                                    | (ESTIMATED FROM THE TAX MAPS & ASSE       | SSOR'S INFO)        |                                                                                                                |
|               | 1        | Gross Floor Area (SF)                                                           |                                           |                     |                                                                                                                |
|               | 2        | Floor Area Ratio (GFA/ Lot Area)                                                |                                           |                     | · CT                                                                                                           |
|               | 3        | Building Height / Street-Width (ROW) Ratio                                      |                                           | MINOR PROJE         |                                                                                                                |
|               | 4        | Building Height – Zoning (Feet)                                                 |                                           |                     |                                                                                                                |
|               | 5        | Building Height – Street Wall / Cornice (Feet)                                  | - KEPLACE                                 | SIDE PORCH WITH     | DECK UNLT -                                                                                                    |
|               | 6        | Number of Stories                                                               |                                           |                     |                                                                                                                |
|               | 7        | Building Coverage (% Building on the Lot)                                       |                                           |                     |                                                                                                                |
|               |          | PROJECT REVIEW ELEMENT                                                          | APPLICANT'S COMMENTS                      | HDC SUGGESTIONS     |                                                                                                                |
| R             | 8        | Scale (i.e. height, volume, coverage)                                           |                                           |                     | 🗆 Appropriate 🗆 Inappropriate                                                                                  |
| ONTEXT        | 9        | Placement (i.e. setbacks, alignment)                                            |                                           |                     | 🗆 Appropriate 🗆 Inappropriate                                                                                  |
| <u>,</u>      | 10       | Massing (i.e. modules, banding, stepbacks)                                      |                                           |                     | 🗆 Appropriate 🗆 Inappropriate                                                                                  |
| _             | 11       | Architectural Style (i.e. traditional – modern)                                 |                                           |                     | 🗆 Appropriate 🗆 Inappropriate                                                                                  |
|               | 12       | Roofs                                                                           |                                           |                     | 🗆 Appropriate 🗆 Inappropriate                                                                                  |
|               | 13       | Style and Slope                                                                 |                                           |                     | 🗆 Appropriate 🗆 Inappropriate                                                                                  |
|               | 14       | Roof Projections (i.e. chimneys, vents, dormers)                                |                                           |                     | 🗆 Appropriate 🗆 Inappropriate                                                                                  |
|               | 15       | Roof Materials                                                                  |                                           |                     | 🗆 Appropriate 🗆 Inappropriate                                                                                  |
|               | 16       | Cornice Line                                                                    |                                           |                     | 🗆 Appropriate 🗆 Inappropriate                                                                                  |
| s             | 17       | Eaves, Gutters and Downspouts                                                   |                                           |                     | Appropriate Inappropriate                                                                                      |
| Č             | 18       | Walls                                                                           |                                           |                     |                                                                                                                |
| I EKIALS      | 19       | Number and Material                                                             |                                           |                     |                                                                                                                |
| ۲A            | 20       | Projections (i.e. bays, balconies)                                              |                                           |                     | □ Appropriate □ Inappropriate                                                                                  |
| ð             | 21       | Doors and windows                                                               |                                           |                     |                                                                                                                |
| z             | 22       | Window Openings and Proportions                                                 |                                           |                     |                                                                                                                |
| 5             | 23       | Window Casing/ Trim                                                             |                                           |                     |                                                                                                                |
| Δ             | 27       | Windows hutters / Hardware                                                      |                                           |                     |                                                                                                                |
| ٥<br>Z        | 25       | Storm Windows / Screens                                                         |                                           |                     |                                                                                                                |
| <b>NITDIN</b> |          | Doors Porches and Balconies                                                     |                                           |                     |                                                                                                                |
| 5             | 27<br>28 |                                                                                 |                                           |                     |                                                                                                                |
|               | 28       | Projections (i.e. porch, portico, canopy)<br>Landings/ Steps / Stoop / Railings |                                           |                     |                                                                                                                |
|               | 30       | Lighting (i.e. wall, post)                                                      |                                           |                     |                                                                                                                |
|               | 30<br>31 | Signs (i.e. projecting, wall)                                                   |                                           |                     |                                                                                                                |
|               | 31       | Mechanicals (i.e. HVAC, generators)                                             |                                           |                     |                                                                                                                |
|               | 32       | Decks                                                                           |                                           |                     |                                                                                                                |
|               | 33<br>34 | Garages / Barns / Sheds (i.e. doors, placement)                                 |                                           |                     | <ul> <li>Appropriate          Inappropriate         Appropriate              Inappropriate         </li> </ul> |
|               | 35       | Fence / Walls / Screenwalls (i.e. materials, type)                              |                                           |                     |                                                                                                                |
| z             | 36       | Grading (i.e. ground floor height, street edge)                                 |                                           |                     |                                                                                                                |
| Ū             | 37       | Landscaping (i.e. gardens, planters, street trees)                              |                                           |                     |                                                                                                                |
| DESIGI        | 38       | Driveways (i.e. location, material, screening)                                  |                                           |                     |                                                                                                                |
| SITE          | 39       | Parking (i.e. location, access, visibility)                                     |                                           |                     |                                                                                                                |
| วี            | 40       | Accessory Buildings (i.e. sheds, greenhouses)                                   |                                           |                     |                                                                                                                |
|               |          | se and Intent:                                                                  |                                           |                     |                                                                                                                |