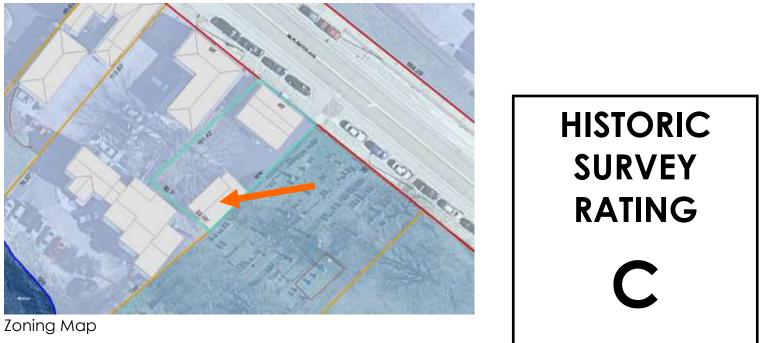

### **Existing Conditions:**

- Zoning District: <u>GRA</u>
- Land Use: Single Family
- Land Area: 23,700 SF +/-
- Estimated Age of Structure: c.1890
- Building Style: <u>Queen Anne</u> Number of Stories: <u>2.5</u>
- Historical Significance: Contributing
- Public View of Proposed Work: View from Northwest Street
- Unique Features: NA
- Neighborhood Association: Christian Shore
- B. Proposed Work: To replace the side porch with an open deck

### I. Neighborhood Context:

• This contributing building is located along Northwest Street adjacent the Route 1 Bypass. The property is surrounded with many historically-significant structures. The structures in this neighborhood have shallow setbacks along the street and wide side yards.

#### Aerial Image, Street View and Zoning Map:

Aerial and Street View Image

Zoning Map

|               |          | INFO/ EVALUATION CRITERIA                                                       | SUBJECT PROPERTY                          | NEI                 | GHBORHOOD CONTEXT                                                                                              |
|---------------|----------|---------------------------------------------------------------------------------|-------------------------------------------|---------------------|----------------------------------------------------------------------------------------------------------------|
|               | NL       | Project Information                                                             | Existing Building Proposed Building (+/-) | Abutting Structures | Surrounding Structures (Average)                                                                               |
|               | No.      | GENERAL BUILDING INFORMATION                                                    | (ESTIMATED FROM THE TAX MAPS & ASSE       | SSOR'S INFO)        |                                                                                                                |
|               | 1        | Gross Floor Area (SF)                                                           |                                           |                     |                                                                                                                |
|               | 2        | Floor Area Ratio (GFA/ Lot Area)                                                |                                           |                     | · CT                                                                                                           |
|               | 3        | Building Height / Street-Width (ROW) Ratio                                      |                                           | MINOR PROJE         |                                                                                                                |
|               | 4        | Building Height – Zoning (Feet)                                                 |                                           |                     |                                                                                                                |
|               | 5        | Building Height – Street Wall / Cornice (Feet)                                  | - KEPLACE                                 | SIDE PORCH WITH     | DECK UNLT -                                                                                                    |
|               | 6        | Number of Stories                                                               |                                           |                     |                                                                                                                |
|               | 7        | Building Coverage (% Building on the Lot)                                       |                                           |                     |                                                                                                                |
|               |          | PROJECT REVIEW ELEMENT                                                          | APPLICANT'S COMMENTS                      | HDC SUGGESTIONS     |                                                                                                                |
| R             | 8        | Scale (i.e. height, volume, coverage)                                           |                                           |                     | 🗆 Appropriate 🗆 Inappropriate                                                                                  |
| ONTEXT        | 9        | Placement (i.e. setbacks, alignment)                                            |                                           |                     | 🗆 Appropriate 🗆 Inappropriate                                                                                  |
| <u>,</u>      | 10       | Massing (i.e. modules, banding, stepbacks)                                      |                                           |                     | 🗆 Appropriate 🗆 Inappropriate                                                                                  |
| _             | 11       | Architectural Style (i.e. traditional – modern)                                 |                                           |                     | 🗆 Appropriate 🗆 Inappropriate                                                                                  |
|               | 12       | Roofs                                                                           |                                           |                     | 🗆 Appropriate 🗆 Inappropriate                                                                                  |
|               | 13       | Style and Slope                                                                 |                                           |                     | 🗆 Appropriate 🗆 Inappropriate                                                                                  |
|               | 14       | Roof Projections (i.e. chimneys, vents, dormers)                                |                                           |                     | 🗆 Appropriate 🗆 Inappropriate                                                                                  |
|               | 15       | Roof Materials                                                                  |                                           |                     | 🗆 Appropriate 🗆 Inappropriate                                                                                  |
|               | 16       | Cornice Line                                                                    |                                           |                     | 🗆 Appropriate 🗆 Inappropriate                                                                                  |
| s             | 17       | Eaves, Gutters and Downspouts                                                   |                                           |                     | Appropriate Inappropriate                                                                                      |
| Č             | 18       | Walls                                                                           |                                           |                     |                                                                                                                |
| I EKIALS      | 19       | Number and Material                                                             |                                           |                     |                                                                                                                |
| ۲A            | 20       | Projections (i.e. bays, balconies)                                              |                                           |                     | □ Appropriate □ Inappropriate                                                                                  |
| ð             | 21       | Doors and windows                                                               |                                           |                     |                                                                                                                |
| z             | 22       | Window Openings and Proportions                                                 |                                           |                     |                                                                                                                |
| 5             | 23       | Window Casing/ Trim                                                             |                                           |                     |                                                                                                                |
| Δ             | 27       | Windows hutters / Hardware                                                      |                                           |                     |                                                                                                                |
| ٥<br>Z        | 25       | Storm Windows / Screens                                                         |                                           |                     |                                                                                                                |
| <b>NITDIN</b> |          | Doors Porches and Balconies                                                     |                                           |                     |                                                                                                                |
| 5             | 27<br>28 |                                                                                 |                                           |                     |                                                                                                                |
|               | 28       | Projections (i.e. porch, portico, canopy)<br>Landings/ Steps / Stoop / Railings |                                           |                     |                                                                                                                |
|               | 30       | Lighting (i.e. wall, post)                                                      |                                           |                     |                                                                                                                |
|               | 30<br>31 | Signs (i.e. projecting, wall)                                                   |                                           |                     |                                                                                                                |
|               | 31       | Mechanicals (i.e. HVAC, generators)                                             |                                           |                     |                                                                                                                |
|               | 32       | Decks                                                                           |                                           |                     |                                                                                                                |
|               | 33<br>34 | Garages / Barns / Sheds (i.e. doors, placement)                                 |                                           |                     | <ul> <li>Appropriate          Inappropriate         Appropriate              Inappropriate         </li> </ul> |
|               | 35       | Fence / Walls / Screenwalls (i.e. materials, type)                              |                                           |                     |                                                                                                                |
| z             | 36       | Grading (i.e. ground floor height, street edge)                                 |                                           |                     |                                                                                                                |
| Ū             | 37       | Landscaping (i.e. gardens, planters, street trees)                              |                                           |                     |                                                                                                                |
| DESIGI        | 38       | Driveways (i.e. location, material, screening)                                  |                                           |                     |                                                                                                                |
| SITE          | 39       | Parking (i.e. location, access, visibility)                                     |                                           |                     |                                                                                                                |
| วี            | 40       | Accessory Buildings (i.e. sheds, greenhouses)                                   |                                           |                     |                                                                                                                |
|               |          | se and Intent:                                                                  |                                           |                     |                                                                                                                |