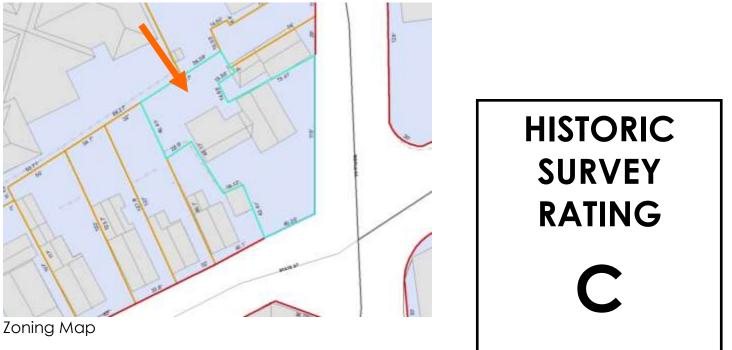

### K. Aerial Image, Street View and Zoning Map:

Zoning Map

• This outbuilding is located along the terminal vista to the Piscataqua River. It is surrounded with 2-2.5 story

New windows are proposed as well as new doors, a dormer and relocation of an existing stair. Note that the applicant has requested a postponement of this item until the February meeting.