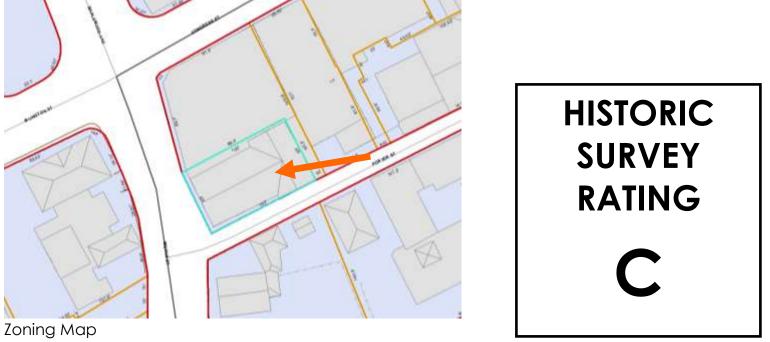

### Existing Conditions:

- Zoning District: WB
- Land Use: Single Family
- Land Area: 10,700 SF +/-
- Estimated Age of Structure: c.1800
- Building Style: Federal
- Historical Significance: <u>C</u> Public View of Proposed Work: <u>View from Salter Street & Riverfront</u>
- Unique Features: Outbuilding
- Neighborhood Association: South End

### K. Aerial Image, Street View and Zoning Map:

Zoning Map

• This outbuilding is located along the terminal vista to the Piscataqua River. It is surrounded with 2-2.5 story

New windows are proposed as well as new doors, a dormer and relocation of an existing stair. Note that the applicant has requested a postponement of this item until the February meeting.