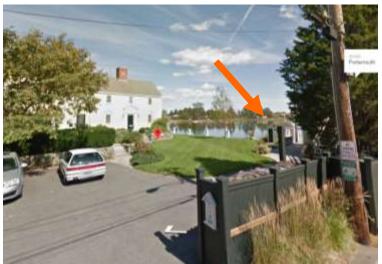

### K. Aerial Image, Street View and Zoning Map:

Zoning Map

• This outbuilding is located along the terminal vista to the Piscataqua River. It is surrounded with 2-2.5 story

New windows are proposed as well as new doors, a dormer and relocation of an existing stair. Note that the applicant has requested a postponement of this item until the February meeting.