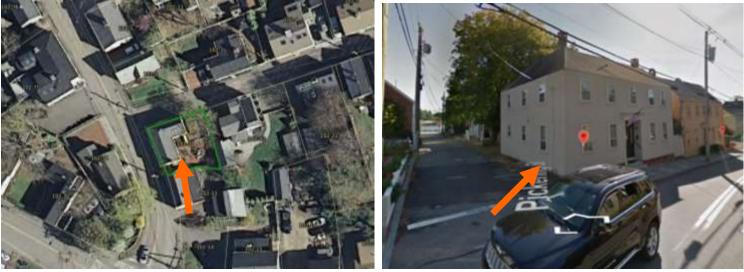

### **57 SALTER STREET CERTIFICATE OF APPROVAL PUBLIC HEARING #1**

### Existing Conditions:

- Zoning District: WB
- Land Use: Single Family
- Land Area: 10,700 SF +/-
- Estimated Age of Structure: c.1800
- Building Style: Federal
- Historical Significance: <u>C</u> Public View of Proposed Work: <u>View from Salter Street & Riverfront</u>
- Unique Features: Outbuilding
- Neighborhood Association: South End

**<u>B.</u>** Proposed Work: To add stairs, dormers, windows and doors to an outbuilding.

### K. Aerial Image, Street View and Zoning Map:

Zoning Map

• This outbuilding is located along the terminal vista to the Piscataqua River. It is surrounded with 2-2.5 story

New windows are proposed as well as new doors, a dormer and relocation of an existing stair. Note that the applicant has requested a postponement of this item until the February meeting.