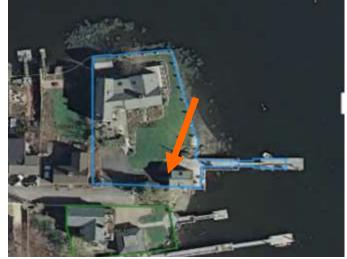

### K. Aerial Image, Street View and Zoning Map:

Zoning Map

• This outbuilding is located along the terminal vista to the Piscataqua River. It is surrounded with 2-2.5 story

New windows are proposed as well as new doors, a dormer and relocation of an existing stair. Note that the applicant has requested a postponement of this item until the February meeting.