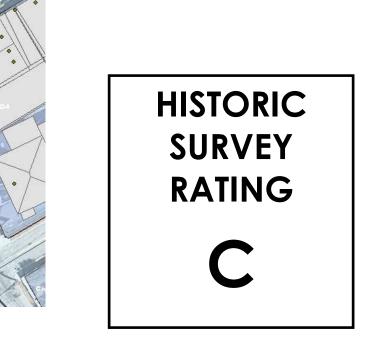

### Existing Conditions:

- Zoning District: WB
- Land Use: Single Family
- Land Area: 10,700 SF +/-
- Estimated Age of Structure: c.1800
- Building Style: Federal
- Historical Significance: <u>C</u> Public View of Proposed Work: <u>View from Salter Street & Riverfront</u>
- Unique Features: Outbuilding
- Neighborhood Association: South End