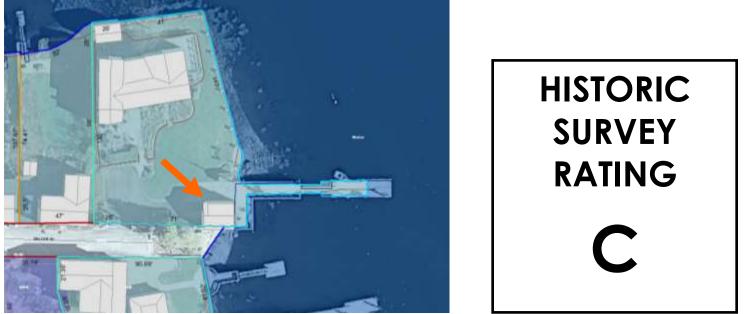

### Existing Conditions:

- Zoning District: WB
- Land Use: Single Family
- Land Area: 10,700 SF +/-
- Estimated Age of Structure: c.1800
- Building Style: Federal
- Historical Significance: <u>C</u> Public View of Proposed Work: <u>View from Salter Street & Riverfront</u>
- Unique Features: Outbuilding
- Neighborhood Association: South End

### K. Aerial Image, Street View and Zoning Map:

Zoning Map

• This outbuilding is located along the terminal vista to the Piscataqua River. It is surrounded with 2-2.5 story

New windows are proposed as well as new doors, a dormer and relocation of an existing stair. Note that the applicant has requested a postponement of this item until the February meeting.