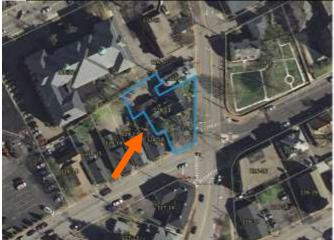

### K. Aerial Image, Street View and Zoning Map:

Zoning Map

• This outbuilding is located along the terminal vista to the Piscataqua River. It is surrounded with 2-2.5 story

New windows are proposed as well as new doors, a dormer and relocation of an existing stair. Note that the applicant has requested a postponement of this item until the February meeting.