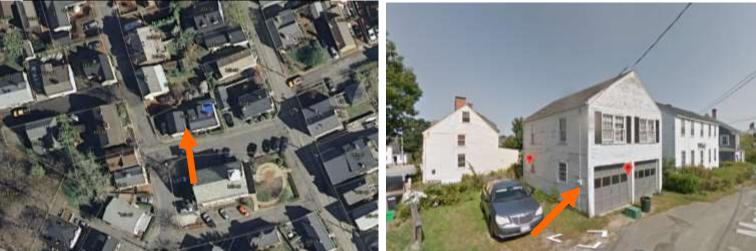

### K. Aerial Image, Street View and Zoning Map:

Zoning Map

• This outbuilding is located along the terminal vista to the Piscataqua River. It is surrounded with 2-2.5 story

New windows are proposed as well as new doors, a dormer and relocation of an existing stair. Note that the applicant has requested a postponement of this item until the February meeting.