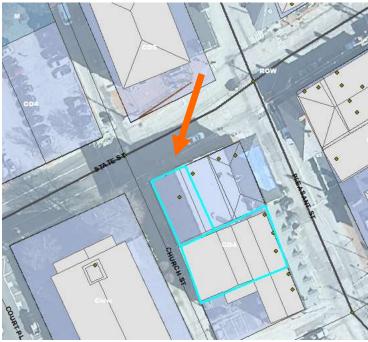

### K. Aerial Image, Street View and Zoning Map:

Zoning Map

• This outbuilding is located along the terminal vista to the Piscataqua River. It is surrounded with 2-2.5 story

New windows are proposed as well as new doors, a dormer and relocation of an existing stair. Note that the applicant has requested a postponement of this item until the February meeting.