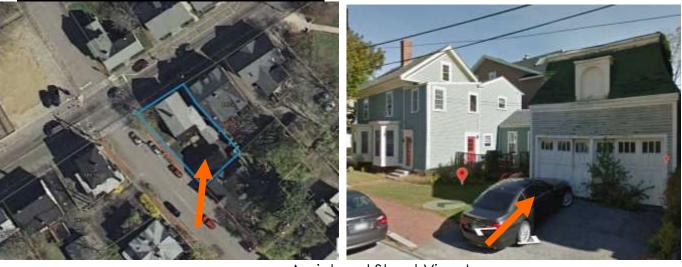

### Existing Conditions:

- Zoning District: WB
- Land Use: Single Family
- Land Area: 10,700 SF +/-
- Estimated Age of Structure: c.1800
- Building Style: Federal
- Historical Significance: <u>C</u> Public View of Proposed Work: <u>View from Salter Street & Riverfront</u>
- Unique Features: Outbuilding
- Neighborhood Association: South End

### K. Aerial Image, Street View and Zoning Map:

Zoning Map

• This outbuilding is located along the terminal vista to the Piscataqua River. It is surrounded with 2-2.5 story

New windows are proposed as well as new doors, a dormer and relocation of an existing stair. Note that the applicant has requested a postponement of this item until the February meeting.