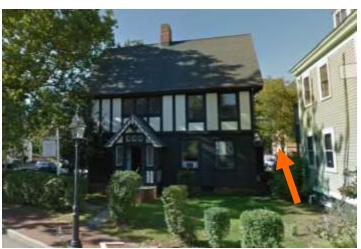

# WORK SESSIONS - NEW BUSINESS:

- 1. 56 Middle Street (Moderate rear addition)
- 2. 12-32 Porter Street (Minor chimney removal)
- 3. 15 Middle Street (Moderate roof alterations)
- 4. 322 Islington Street (Moderate side addition)

### Existing Conditions:

- Zoning District: WB
- Land Use: Single Family
- Land Area: 10,700 SF +/-
- Estimated Age of Structure: c.1800
- Building Style: Federal
- Historical Significance: <u>C</u> Public View of Proposed Work: <u>View from Salter Street & Riverfront</u>
- Unique Features: Outbuilding
- Neighborhood Association: South End