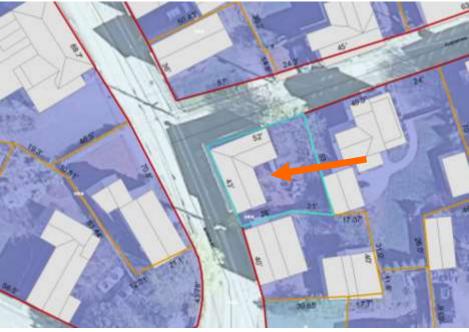

### K. Aerial Image, Street View and Zoning Map:

Zoning Map

• This outbuilding is located along the terminal vista to the Piscataqua River. It is surrounded with 2-2.5 story

New windows are proposed as well as new doors, a dormer and relocation of an existing stair. Note that the applicant has requested a postponement of this item until the February meeting.