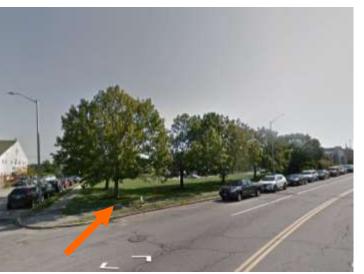

### Existing Conditions:

- Zoning District: WB
- Land Use: Single Family
- Land Area: 10,700 SF +/-
- Estimated Age of Structure: c.1800
- Building Style: Federal
- Historical Significance: <u>C</u> Public View of Proposed Work: <u>View from Salter Street & Riverfront</u>
- Unique Features: Outbuilding
- Neighborhood Association: South End

### K. Aerial Image, Street View and Zoning Map:

Zoning Map

• This outbuilding is located along the terminal vista to the Piscataqua River. It is surrounded with 2-2.5 story

New windows are proposed as well as new doors, a dormer and relocation of an existing stair. Note that the applicant has requested a postponement of this item until the February meeting.