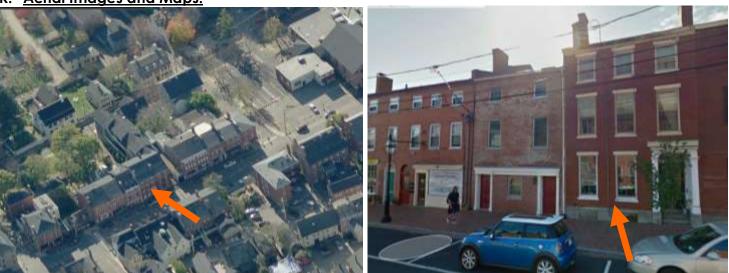

### **57 SALTER STREET CERTIFICATE OF APPROVAL PUBLIC HEARING #1**

### Existing Conditions:

- Zoning District: WB
- Land Use: Single Family
- Land Area: 10,700 SF +/-
- Estimated Age of Structure: c.1800
- Building Style: Federal
- Historical Significance: <u>C</u> Public View of Proposed Work: <u>View from Salter Street & Riverfront</u>
- Unique Features: Outbuilding
- Neighborhood Association: South End

**<u>B.</u>** Proposed Work: To add stairs, dormers, windows and doors to an outbuilding.

### K. Aerial Image, Street View and Zoning Map:

Zoning Map

• This outbuilding is located along the terminal vista to the Piscataqua River. It is surrounded with 2-2.5 story

New windows are proposed as well as new doors, a dormer and relocation of an existing stair. Note that the applicant has requested a postponement of this item until the February meeting.