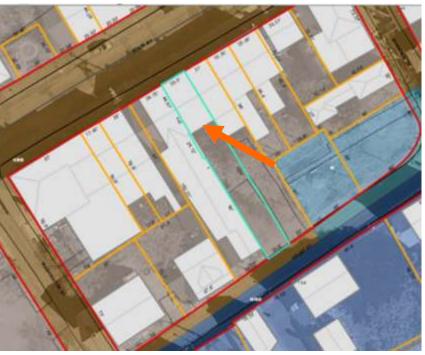

### K. Aerial Image, Street View and Zoning Map:

Zoning Map

• This outbuilding is located along the terminal vista to the Piscataqua River. It is surrounded with 2-2.5 story

New windows are proposed as well as new doors, a dormer and relocation of an existing stair. Note that the applicant has requested a postponement of this item until the February meeting.