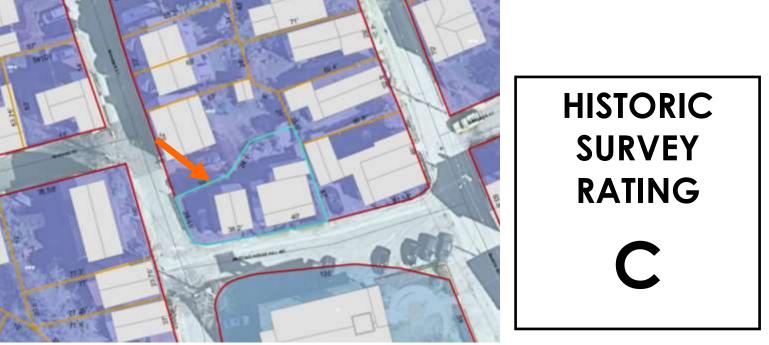

### Existing Conditions:

- Zoning District: WB
- Land Use: Single Family
- Land Area: 10,700 SF +/-
- Estimated Age of Structure: c.1800
- Building Style: Federal
- Historical Significance: <u>C</u> Public View of Proposed Work: <u>View from Salter Street & Riverfront</u>
- Unique Features: Outbuilding
- Neighborhood Association: South End

### K. Aerial Image, Street View and Zoning Map:

Zoning Map

• This outbuilding is located along the terminal vista to the Piscataqua River. It is surrounded with 2-2.5 story

New windows are proposed as well as new doors, a dormer and relocation of an existing stair. Note that the applicant has requested a postponement of this item until the February meeting.