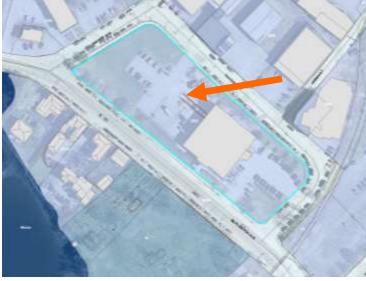

### Existing Conditions:

- Zoning District: WB
- Land Use: Single Family
- Land Area: 10,700 SF +/-
- Estimated Age of Structure: c.1800
- Building Style: Federal
- Historical Significance: <u>C</u> Public View of Proposed Work: <u>View from Salter Street & Riverfront</u>
- Unique Features: Outbuilding
- Neighborhood Association: South End

### K. Aerial Image, Street View and Zoning Map:

Zoning Map

• This outbuilding is located along the terminal vista to the Piscataqua River. It is surrounded with 2-2.5 story

New windows are proposed as well as new doors, a dormer and relocation of an existing stair. Note that the applicant has requested a postponement of this item until the February meeting.