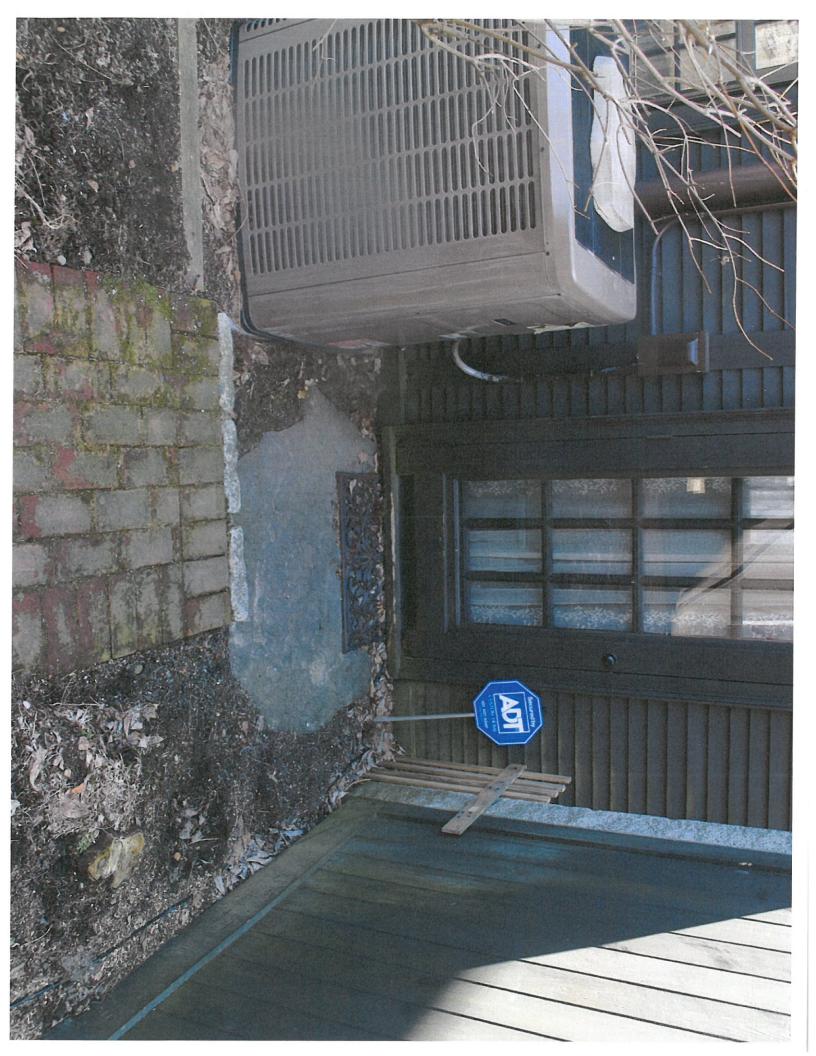

## **Historic District Commission**

| Owner: Cook-Podrasky Family Applica            |                                | Applicant (if different)        | : <u>Terrence Parker</u>        |
|------------------------------------------------|--------------------------------|---------------------------------|---------------------------------|
| <b>)</b>                                       | treet)                         | Address:                        | (Street)                        |
| Portsmouth,<br>(City,                          | NH 03801<br>State, Zip)        |                                 | (City, State, Zip)              |
| Phone: 603 430 83                              | 88                             | Phone:                          |                                 |
|                                                |                                |                                 |                                 |
|                                                |                                |                                 |                                 |
| Location of Structure: I<br>Building Permit #: | Map <u>103</u> / Lot <u>36</u> | Street Address: 17 Hunki        | ng Street                       |
| To permit the following proposed work):        | (please include pl             | notos of the existing condition | ns and clear description of the |
| Install a gas fired fire                       | place chimney st               | ructure that will also serve    | as a privacy fence.             |
|                                                |                                | Action Taken by HDC             |                                 |
| Date of Approval                               | 5-2-18                         |                                 |                                 |
| Stipulations:                                  |                                |                                 |                                 |
|                                                |                                |                                 |                                 |
| Signature of<br>Principal Planner:             | Nicholas J. Craci              | knell, AICP                     |                                 |

#### The following is the design narrative:

Kate Cook of 17 Hunking is seeking **administrative approval** for the design for the construction of a gas fired fireplace chimney structure that will also serve as a privacy fence. See site plan for location of the chimney footing. We have discussed this gas fireplace with Deputy Chief Rutenberg of the Portsmouth Fire Department and have received his approval for such a gas fireplace and location.

#### Design Narrative for the 'Administrative Approval' for 17 Hunking Street Portsmouth

Kate Cook of 17 Hunking is seeking the administrative approval for the design for the construction of a gas fired fireplace chimney structure that will also serve as a privacy fence. See site plan for location of the chimney footing. We have discussed this gas fireplace with Deputy Chief Rutenberg of the Portsmouth Fire Department and have received his approval for such a gas fireplace and location.