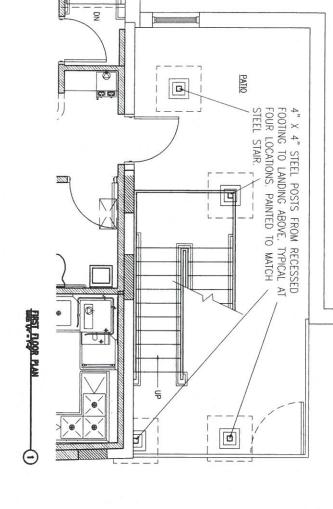

50 Daniel Street

Dear Mr. Cracknell,

Per our recent phone conversation regarding 50 Daniel St., attached please find a photo of the right alley side as shown fro the street.

We are requesting permission to complete the following work due to water infiltration issue along with freezing plumbing issues that have occurred frequently over the last 2 years. Along with our conversation I diid also meet with Robert Marsilia on site this past Monday to see what he will be requiring for code compliance. The request is as follows, allow work to:

- Fully remove the existing siding on the NE side (Alley Side) down to the sheathing
- Installation of blown-in insulation for entire face
- Install new siding to match using HardiePlank clapboard siding (per the Building Dept. due to the close proximity to the adjacent building for fire safety)
- Paint to match the existing

Please let me know if you will require additional information to consider this request.

Thank You,

Jeff Whitmore
WHITMORE BROTHERS CONSTRUCTION CO.
2 Market Square
Marblehead, MA 01945
c - 781-953-8750
o - 781-631-881