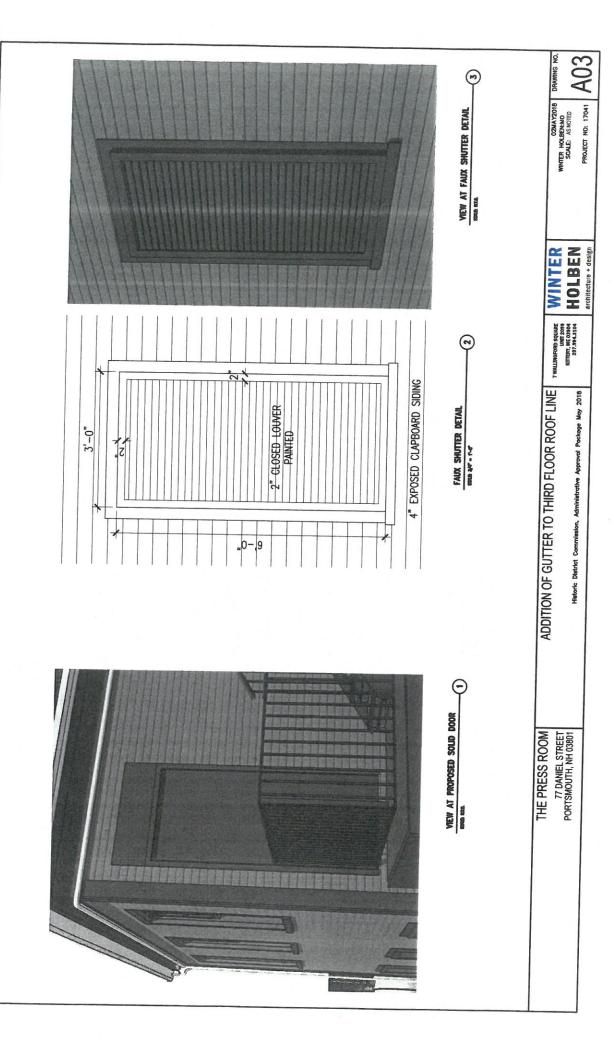

50 Daniel Street

Dear Mr. Cracknell,

Per our recent phone conversation regarding 50 Daniel St., attached please find a photo of the right alley side as shown fro the street.

We are requesting permission to complete the following work due to water infiltration issue along with freezing plumbing issues that have occurred frequently over the last 2 years. Along with our conversation I diid also meet with Robert Marsilia on site this past Monday to see what he will be requiring for code compliance. The request is as follows, allow work to:

- Fully remove the existing siding on the NE side (Alley Side) down to the sheathing
- Installation of blown-in insulation for entire face
- Install new siding to match using HardiePlank clapboard siding (per the Building Dept. due to the close proximity to the adjacent building for fire safety)
- Paint to match the existing

Please let me know if you will require additional information to consider this request.

Thank You,

Jeff Whitmore
WHITMORE BROTHERS CONSTRUCTION CO.
2 Market Square
Marblehead, MA 01945
c - 781-953-8750
o - 781-631-881