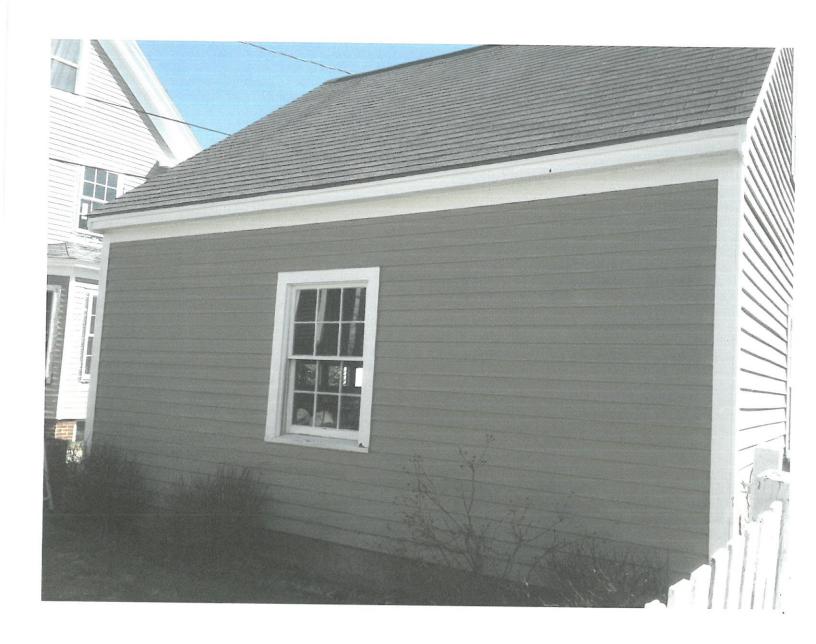

1. In reviewing building elevations approved by the HDC, it is clear the rear addition has changed from a hip roof structure to a shed roof structure.

## Architect drawing was NOT clear which design it was--an error by Adapt Design, Robert Cook

- -When my contractor looked at the drawings it was not clear if the roof was a hip or shed design, (side view shed, back view hip).
- (Note: It was not immediately clear to Vincent when he looked at the drawings if the design was hip or shed either, said he had to check with Nick.) -when the pitch & loads were calculated according to the building code the engineer & contractor said "oh you have to take out the upstairs window"
- to get the pitch correct for a hip design, but the side view looks like a shed design just like your neighbors. -The decision was made to first comply with the building code & since the side view was taken as a shed design to both contractor and engineer. So there were no changes made.
- 2. The mulled windows on the rear elevation do not meet stipulation #2, the mulled windows shall have a continuous sill.
- 3. Similarly on the drawings approved all windows on east & rear had sills, widows installed have none.
- 5. The window lights at the top of the sashes of the mulled windows at the rear appear to have changed.

## Architect drawing scale & windows specified & approved by the HDC did not match

- I was told that the window model that the HDC approved did not give the ability to add a continuous sill as drawn on rear, but all have regular sills. which on the visible east side of the house matches the rest of the sills.
- -When we went to order the rear windows specified, the contractor asked me if I knew that the size of these windows were only about 1ft. off the floor Of coarse I did not know-- as I had assumed that the architect had verified the spec's as was drawn. Solution was to get the window size as visibly close to the drawing as possible. We made every effort to correct the errors made by the Architect, while still complying with the HDC
- 4. The side window on the left bump out on the rear elevation had been reduced in size from what was approved by the HDC. Reason:

There is no change here, The drawing scale was incorrect, again architect drawing scale error.

- this is an existing window that was previously covered by an old entry way.
- the side window referenced above is a bathroom window (which are generally smaller) & has nothing to do with this project.
- The shutters have been removed from the structure.
- -the shutters were NOT part of any project & I did check with HDC at a formal meeting & followed instructions given.
- -When I did inquire if we could remove the ugly, multi colored plastic shutters
- the answer from Regan was quote "the HDC does not care, they are not a match for the period of the house and they are plastic. However if you do remove them & intend to replace them the new shutters have to be wood"