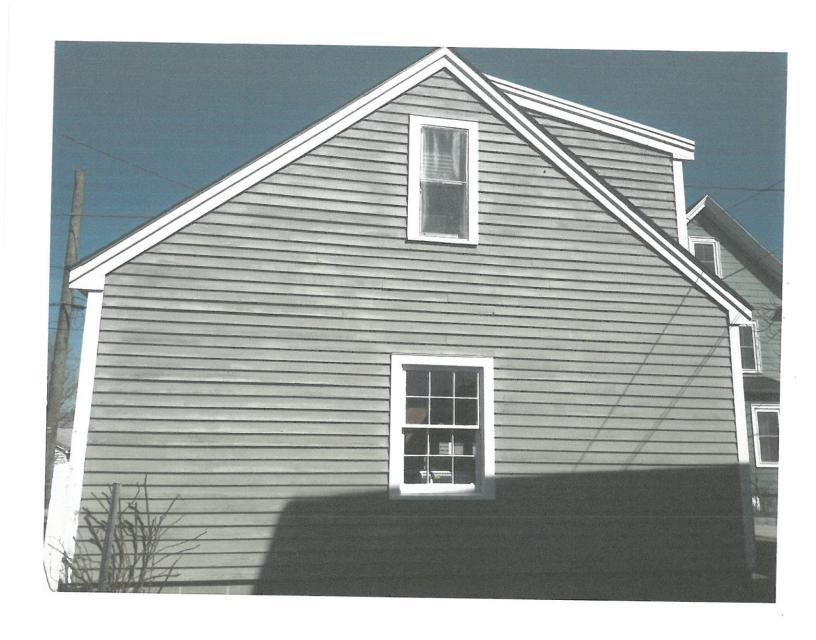

1. In reviewing building elevations approved by the HDC, it is clear the rear addition has changed from a hip roof structure to a shed roof structure.

## Architect drawing was NOT clear which design it was--an error by Adapt Design, Robert Cook

- -When my contractor looked at the drawings it was not clear if the roof was a hip or shed design, (side view shed, back view hip).
- (Note: It was not immediately clear to Vincent when he looked at the drawings if the design was hip or shed either, said he had to check with Nick.) -when the pitch & loads were calculated according to the building code the engineer & contractor said "oh you have to take out the upstairs window"
- to get the pitch correct for a hip design, but the side view looks like a shed design just like your neighbors. -The decision was made to first comply with the building code & since the side view was taken as a shed design to both contractor and engineer. So there were no changes made.
- 2. The mulled windows on the rear elevation do not meet stipulation #2, the mulled windows shall have a continuous sill.
- 3. Similarly on the drawings approved all windows on east & rear had sills, widows installed have none.
- 5. The window lights at the top of the sashes of the mulled windows at the rear appear to have changed.

## Architect drawing scale & windows specified & approved by the HDC did not match

- I was told that the window model that the HDC approved did not give the ability to add a continuous sill as drawn on rear, but all have regular sills. which on the visible east side of the house matches the rest of the sills.
- -When we went to order the rear windows specified, the contractor asked me if I knew that the size of these windows were only about 1ft. off the floor Of coarse I did not know-- as I had assumed that the architect had verified the spec's as was drawn. Solution was to get the window size as visibly close to the drawing as possible. We made every effort to correct the errors made by the Architect, while still complying with the HDC
- 4. The side window on the left bump out on the rear elevation had been reduced in size from what was approved by the HDC. Reason:

There is no change here, The drawing scale was incorrect, again architect drawing scale error.

- this is an existing window that was previously covered by an old entry way.
- the side window referenced above is a bathroom window (which are generally smaller) & has nothing to do with this project.
- The shutters have been removed from the structure.
- -the shutters were NOT part of any project & I did check with HDC at a formal meeting & followed instructions given.
- -When I did inquire if we could remove the ugly, multi colored plastic shutters
- the answer from Regan was quote "the HDC does not care, they are not a match for the period of the house and they are plastic. However if you do remove them & intend to replace them the new shutters have to be wood"