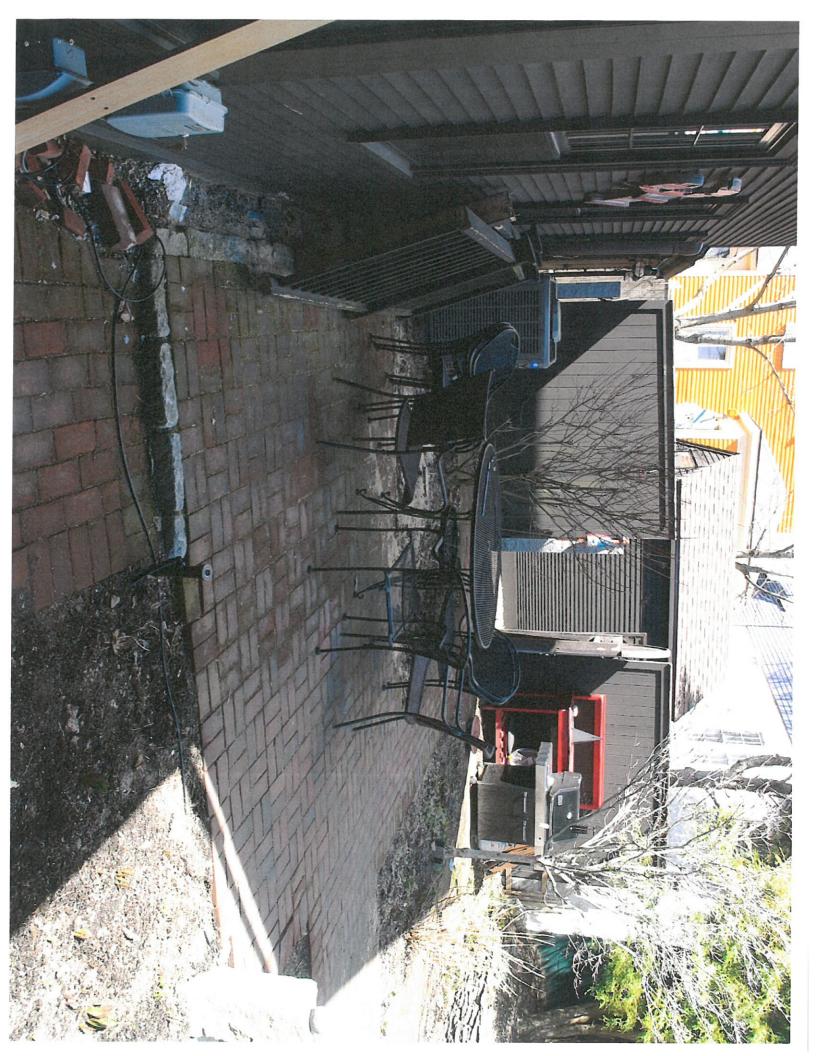

Product Description

Reviews

Product Q&A

Recommended Accessories

How-To Articles

Manuals

Relocation and expansion of the AC condenser that was approved in November 2017.

The condenser will remain on the rear elevation. The expansion is necessary due to the addition of an additional condenser which is needed due to the reconfiguration of the interior that has to be done to meet building inspector requirements and to allow for heating in the basement to prevent pipes from freezing. The additional condenser will be location as close to the left side basement window and be of the same size as the unit already approved.

The new condenser area will be approximately 60" tall, 108" long and 24" deep. This accounts for stone to level the grade.plastic bases for the units, stands for snow protection and the units themselves. The condensers are Mitsubishi and are 41 %" tall 37 % wide and 13" in depth. An alternative would be to hang the unit from the foundation which would allow a reduction in the depth, the length and width would remain the same.

The enclosure will be constructed of vinyl white lattice for durability, The opening in the lattice will be a maximum of 2/1/4". The pattern of the lattice will be square. PVC white trim pieces will be used where ever possible. The posts will be pressure treated. All of the components will be painted white. There will be gated sections in the front areas of the condensers to allow for servicing