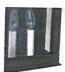

To permit the following (please include photos of the existing conditions and clear description of the proposed work):

Exterior work .Replacing cracked glass front ,reframe and install new 5/8 insulated glass, remove stucco at the bottom and upper old plywood and replace with bronze insulated panels. Keeping the look overall of the 3 flat panels and moldings around glass as existing. Repair masonry landing (at the entrance door).

-PART A TO BE REFRAMED TOP PART B TO REMAIN IN PLACE NOTE: EXISTING PLATE GLASS TO BOTTOM TO INSTALL NEW !! - ALL WOOD/AREC TO BE PAINTED SEE SECTION AA SEATS UNDER EXISTING TOP BLACK INSULATED GLASS 1/2 INSULATED SIGN AND LOWER PANELS DVERALL STOREFRONT APPEARANCE PANEL TOP AND LOWER PANELS

FAVETCONSTRUCTION Po Box 4672 PORTSMOUTH NH D>802

29 VAUGHAN MALL UNIT \*35 EDWARD JONES APRIL 10,2018 PARTIAL ELEVATION SCALE 3/8-1'0"

SECTION AA

STOREFRONT EDWARD JONES

APRIL 10, 2018

SCALE 3/4=10"

3. 57 South Street