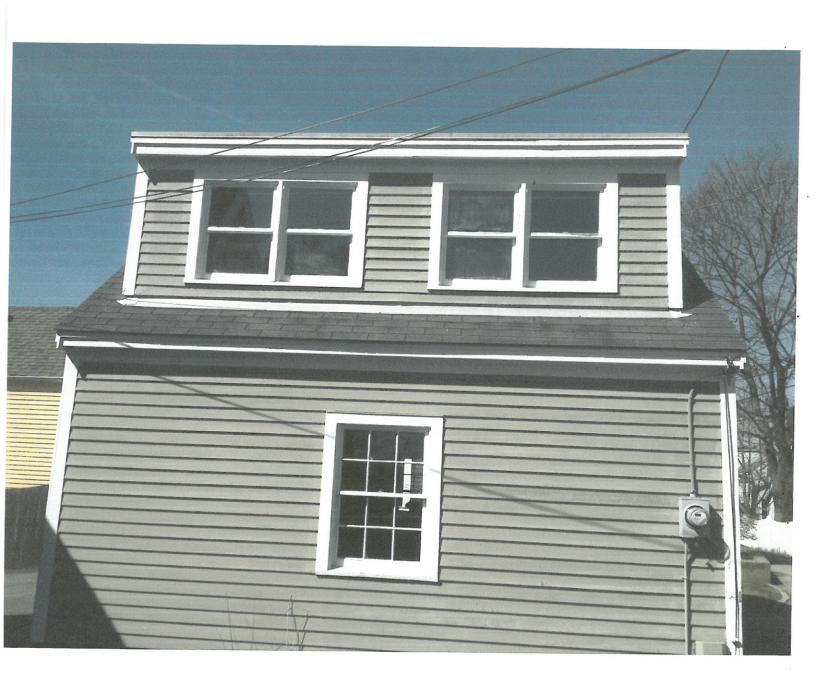

1. In reviewing building elevations approved by the HDC, it is clear the rear addition has changed from a hip roof structure to a shed roof structure.

## Architect drawing was NOT clear which design it was--an error by Adapt Design, Robert Cook

- -When my contractor looked at the drawings it was not clear if the roof was a hip or shed design, (side view shed, back view hip).
- (Note: It was not immediately clear to Vincent when he looked at the drawings if the design was hip or shed either, said he had to check with Nick.) -when the pitch & loads were calculated according to the building code the engineer & contractor said "oh you have to take out the upstairs window"
- to get the pitch correct for a hip design, but the side view looks like a shed design just like your neighbors. -The decision was made to first comply with the building code & since the side view was taken as a shed design to both contractor and engineer. So there were no changes made.
- 2. The mulled windows on the rear elevation do not meet stipulation #2, the mulled windows shall have a continuous sill.
- 3. Similarly on the drawings approved all windows on east & rear had sills, widows installed have none.
- 5. The window lights at the top of the sashes of the mulled windows at the rear appear to have changed.

## Architect drawing scale & windows specified & approved by the HDC did not match

- I was told that the window model that the HDC approved did not give the ability to add a continuous sill as drawn on rear, but all have regular sills. which on the visible east side of the house matches the rest of the sills.
- -When we went to order the rear windows specified, the contractor asked me if I knew that the size of these windows were only about 1ft. off the floor Of coarse I did not know-- as I had assumed that the architect had verified the spec's as was drawn. Solution was to get the window size as visibly close to the drawing as possible. We made every effort to correct the errors made by the Architect, while still complying with the HDC
- 4. The side window on the left bump out on the rear elevation had been reduced in size from what was approved by the HDC. Reason:

There is no change here, The drawing scale was incorrect, again architect drawing scale error.

- this is an existing window that was previously covered by an old entry way.
- the side window referenced above is a bathroom window (which are generally smaller) & has nothing to do with this project.
- The shutters have been removed from the structure.
- -the shutters were NOT part of any project & I did check with HDC at a formal meeting & followed instructions given.
- -When I did inquire if we could remove the ugly, multi colored plastic shutters
- the answer from Regan was quote "the HDC does not care, they are not a match for the period of the house and they are plastic. However if you do remove them & intend to replace them the new shutters have to be wood"