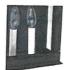

To permit the following (please include photos of the existing conditions and clear description of the proposed work):

Exterior work .Replacing cracked glass front ,reframe and install new 5/8 insulated glass, remove stucco at the bottom and upper old plywood and replace with bronze insulated panels. Keeping the look overall of the 3 flat panels and moldings around glass as existing. Repair masonry landing (at the entrance door).

-PART A TO BE REFRAMED TOP PART B TO REMAIN IN PLACE NOTE: EXISTING PLATE GLASS TO BOTTOM TO INSTALL NEW !! - ALL WOOD/AREC TO BE PAINTED SEE SECTION AA SEATS UNDER EXISTING TOP BLACK INSULATED GLASS 1/2 INSULATED SIGN AND LOWER PANELS DVERALL STOREFRONT APPEARANCE PANEL TOP AND LOWER PANELS

FAVETCONSTRUCTION Po Box 4672 PORTSMOUTH NH D>802

29 VAUGHAN MALL UNIT \*35 EDWARD JONES APRIL 10,2018 PARTIAL ELEVATION SCALE 3/8-1'0"

SECTION AA

STOREFRONT EDWARD JONES

APRIL 10, 2018

SCALE 3/4=10"

3. 57 South Street