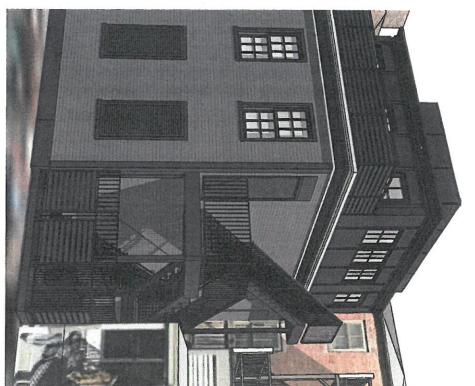

50 Daniel Street

Dear Mr. Cracknell,

Per our recent phone conversation regarding 50 Daniel St., attached please find a photo of the right alley side as shown fro the street.

We are requesting permission to complete the following work due to water infiltration issue along with freezing plumbing issues that have occurred frequently over the last 2 years. Along with our conversation I diid also meet with Robert Marsilia on site this past Monday to see what he will be requiring for code compliance. The request is as follows, allow work to:

- Fully remove the existing siding on the NE side (Alley Side) down to the sheathing
- Installation of blown-in insulation for entire face
- Install new siding to match using HardiePlank clapboard siding (per the Building Dept. due to the close proximity to the adjacent building for fire safety)
- Paint to match the existing

Please let me know if you will require additional information to consider this request.

Thank You,

Jeff Whitmore
WHITMORE BROTHERS CONSTRUCTION CO.
2 Market Square
Marblehead, MA 01945
c - 781-953-8750
o - 781-631-881