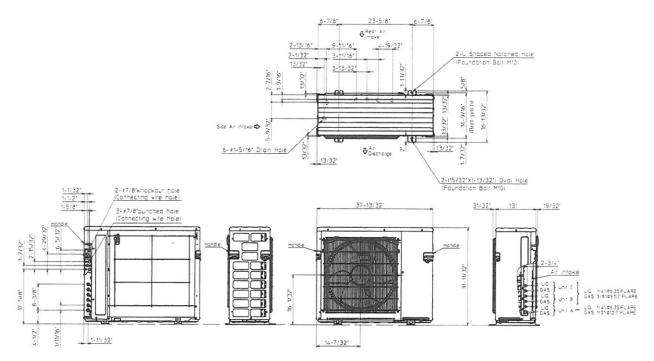

The new condenser area will be approximately 60" tall, 108" long and 24" deep. This accounts for stone to level the grade.plastic bases for the units, stands for snow protection and the units themselves. The condensers are Mitsubishi and are 41 %" tall 37 % wide and 13" in depth. An alternative would be to hang the unit from the foundation which would allow a reduction in the depth, the length and width would remain the same.