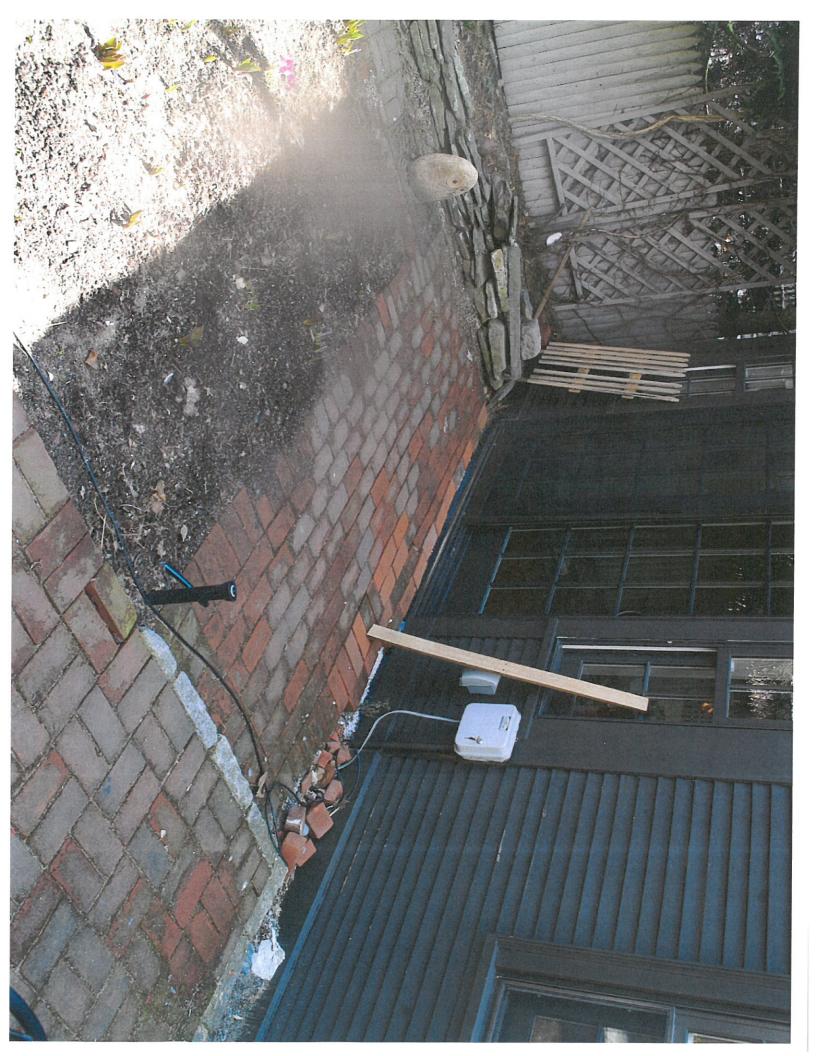

## **Historic District Commission**

| Owner: Cook-Podrasky Family Applica            |                                | Applicant (if different)        | : <u>Terrence Parker</u>        |
|------------------------------------------------|--------------------------------|---------------------------------|---------------------------------|
| <b>)</b>                                       | treet)                         | Address:                        | (Street)                        |
| Portsmouth,<br>(City,                          | NH 03801<br>State, Zip)        |                                 | (City, State, Zip)              |
| Phone: 603 430 83                              | 88                             | Phone:                          |                                 |
|                                                |                                |                                 |                                 |
|                                                |                                |                                 |                                 |
| Location of Structure: I<br>Building Permit #: | Map <u>103</u> / Lot <u>36</u> | Street Address: 17 Hunki        | ng Street                       |
| To permit the following proposed work):        | (please include pl             | notos of the existing condition | ns and clear description of the |
| Install a gas fired fire                       | place chimney st               | ructure that will also serve    | as a privacy fence.             |
|                                                |                                | Action Taken by HDC             |                                 |
| Date of Approval                               | 5-2-18                         |                                 |                                 |
| Stipulations:                                  |                                |                                 |                                 |
|                                                |                                |                                 |                                 |
| Signature of<br>Principal Planner:             | Nicholas J. Craci              | knell, AICP                     |                                 |

#### The following is the design narrative:

Kate Cook of 17 Hunking is seeking **administrative approval** for the design for the construction of a gas fired fireplace chimney structure that will also serve as a privacy fence. See site plan for location of the chimney footing. We have discussed this gas fireplace with Deputy Chief Rutenberg of the Portsmouth Fire Department and have received his approval for such a gas fireplace and location.

#### Design Narrative for the 'Administrative Approval' for 17 Hunking Street Portsmouth

Kate Cook of 17 Hunking is seeking the administrative approval for the design for the construction of a gas fired fireplace chimney structure that will also serve as a privacy fence. See site plan for location of the chimney footing. We have discussed this gas fireplace with Deputy Chief Rutenberg of the Portsmouth Fire Department and have received his approval for such a gas fireplace and location.