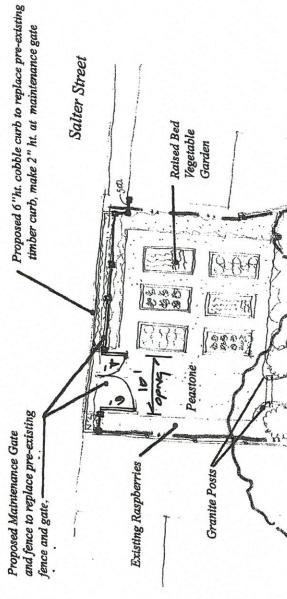

7. 33 Holmes Street

- Recommend Approval

## Application for Approval - Administrative

## **Historic District Commission**

| Date | EGE   |  |
|------|-------|--|
|      | APR 2 |  |
| Bv   |       |  |

| Owner: Brenda Bouchard (if diff Address: 33 Holmes C+ Address: 2  Portsmuch NH, 02801 Do  (City, State, Zip)  Phone: Phone: 60  Signature: Branda Bauchard |                                                                                      |
|------------------------------------------------------------------------------------------------------------------------------------------------------------|--------------------------------------------------------------------------------------|
| Location of Structure: Map 10 L Lot 0017 Street Address  Building Permit #:  To permit the following:                                                      | excled sheet                                                                         |
| Action Taken by H.D.C. at Public Meeting  Date of Approval:  Recommendation:  Stipulations:  Signature of Principal Planner:                               | Administrative Use Only:  Date of Meeting:  Payment:  Payment Type:  Index/Permit #: |

If approved, please acknowledge below:

I hereby acknowledge that all changes or variation in the design as presented shall require further Historic District Gommission approval.

Overer Douchard

Revised: 11 April 17