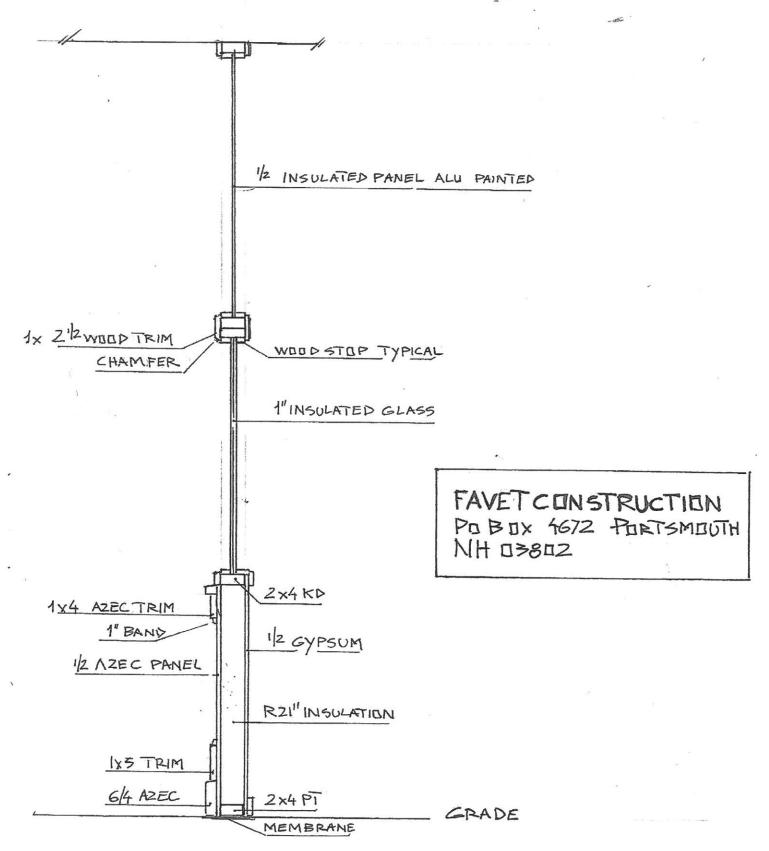

To permit the following (please include photos of the existing conditions and clear description of the proposed work):

Exterior work .Replacing cracked glass front ,reframe and install new 5/8 insulated glass, remove stucco at the bottom and upper old plywood and replace with bronze insulated panels. Keeping the look overall of the 3 flat panels and moldings around glass as existing. Repair masonry landing (at the entrance door).

FAVETCONSTRUCTION Po Box 4672 PORTSMOUTH NH D>802

29 VAUGHAN MALL UNIT \*35 EDWARD JONES APRIL 10,2018 PARTIAL ELEVATION SCALE 3/8-1'0"

SECTION AA

STOREFRONT EDWARD JONES

APRIL 10, 2018

SCALE 3/4=10"

3. 57 South Street