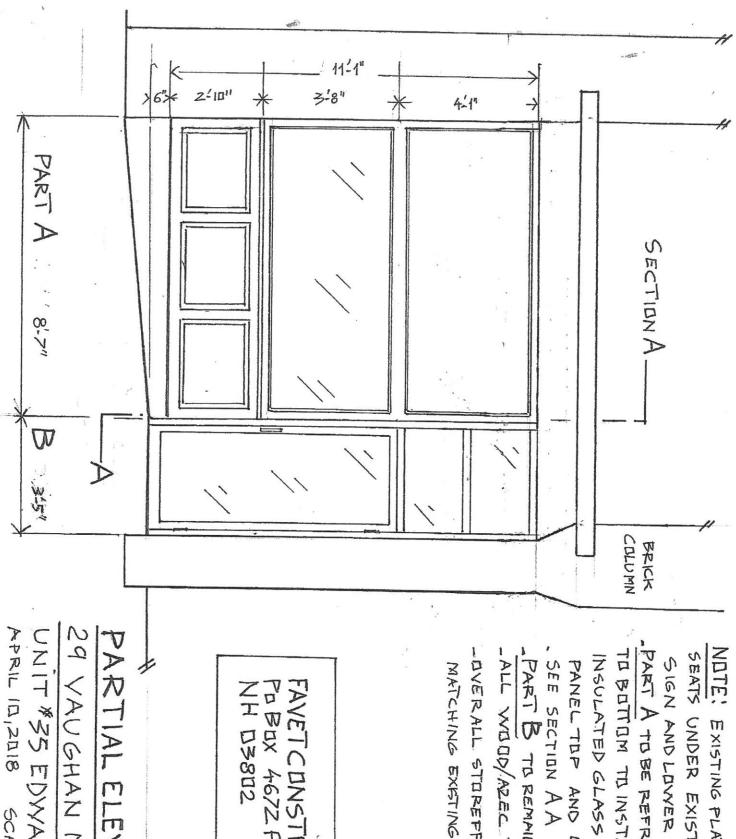

To permit the following (please include photos of the existing conditions and clear description of the proposed work):

Exterior work .Replacing cracked glass front ,reframe and install new 5/8 insulated glass, remove stucco at the bottom and upper old plywood and replace with bronze insulated panels. Keeping the look overall of the 3 flat panels and moldings around glass as existing. Repair masonry landing (at the entrance door).

-PART A TO BE REFRAMED TOP PART B TO REMAIN IN PLACE NOTE: EXISTING PLATE GLASS TO BOTTOM TO INSTALL NEW !! - ALL WOOD/AREC TO BE PAINTED SEE SECTION AA SEATS UNDER EXISTING TOP BLACK INSULATED GLASS 1/2 INSULATED SIGN AND LOWER PANELS DVERALL STOREFRONT APPEARANCE PANEL TOP AND LOWER PANELS

FAVETCONSTRUCTION Po Box 4672 PORTSMOUTH NH D>802

29 VAUGHAN MALL UNIT \*35 EDWARD JONES APRIL 10,2018 PARTIAL ELEVATION SCALE 3/8-1'0"

SECTION AA

STOREFRONT EDWARD JONES

APRIL 10, 2018

SCALE 3/4=10"

3. 57 South Street