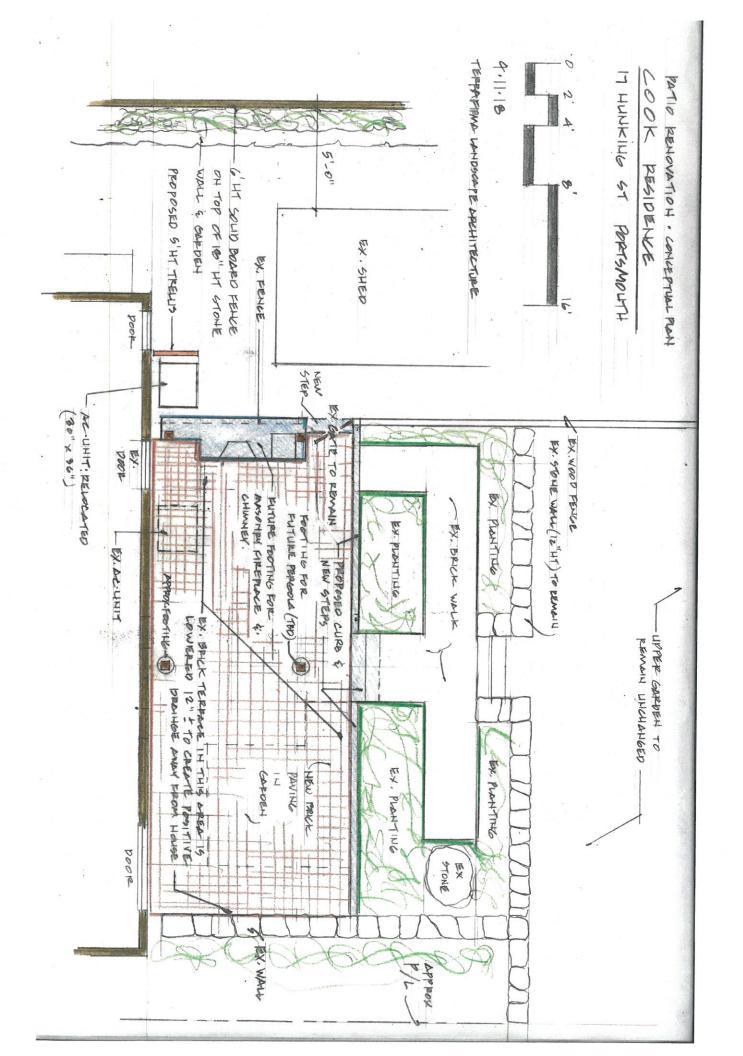

## **Historic District Commission**

| Owner: Cook-Podrasky Family Applica            |                                | Applicant (if different)        | : <u>Terrence Parker</u>        |
|------------------------------------------------|--------------------------------|---------------------------------|---------------------------------|
| <b>)</b>                                       | treet)                         | Address:                        | (Street)                        |
| Portsmouth,<br>(City,                          | NH 03801<br>State, Zip)        |                                 | (City, State, Zip)              |
| Phone: 603 430 83                              | 88                             | Phone:                          |                                 |
|                                                |                                |                                 |                                 |
|                                                |                                |                                 |                                 |
| Location of Structure: I<br>Building Permit #: | Map <u>103</u> / Lot <u>36</u> | Street Address: 17 Hunki        | ng Street                       |
| To permit the following proposed work):        | (please include pl             | notos of the existing condition | ns and clear description of the |
| Install a gas fired fire                       | place chimney st               | ructure that will also serve    | as a privacy fence.             |
|                                                |                                | Action Taken by HDC             |                                 |
| Date of Approval                               | 5-2-18                         |                                 |                                 |
| Stipulations:                                  |                                |                                 |                                 |
|                                                |                                |                                 |                                 |
| Signature of<br>Principal Planner:             | Nicholas J. Craci              | knell, AICP                     |                                 |

#### The following is the design narrative:

Kate Cook of 17 Hunking is seeking **administrative approval** for the design for the construction of a gas fired fireplace chimney structure that will also serve as a privacy fence. See site plan for location of the chimney footing. We have discussed this gas fireplace with Deputy Chief Rutenberg of the Portsmouth Fire Department and have received his approval for such a gas fireplace and location.

Please also see the attached concept image of the proposed fireplace.

We feel the design, material, and scale of this fireplace is in keeping with the historic period of the house.

This proposal also includes the location for the footings for the future historically correct pergola previously cited in the 'exemption form' approved a week ago. We understand that any pergola design submitted in the future will also have to be reviewed by the City of Portsmouth.

#### Design Narrative for the 'Administrative Approval' for 17 Hunking Street Portsmouth

Kate Cook of 17 Hunking is seeking the administrative approval for the design for the construction of a gas fired fireplace chimney structure that will also serve as a privacy fence. See site plan for location of the chimney footing. We have discussed this gas fireplace with Deputy Chief Rutenberg of the Portsmouth Fire Department and have received his approval for such a gas fireplace and location.

Please also see the attached concept image of the proposed fireplace. We feel the design, material, and scale of this fireplace is in keeping with the historic period of the house.

This proposal also includes the location for the footings for the future historically correct pergola previously cited in the 'exemption form' approved a week ago.