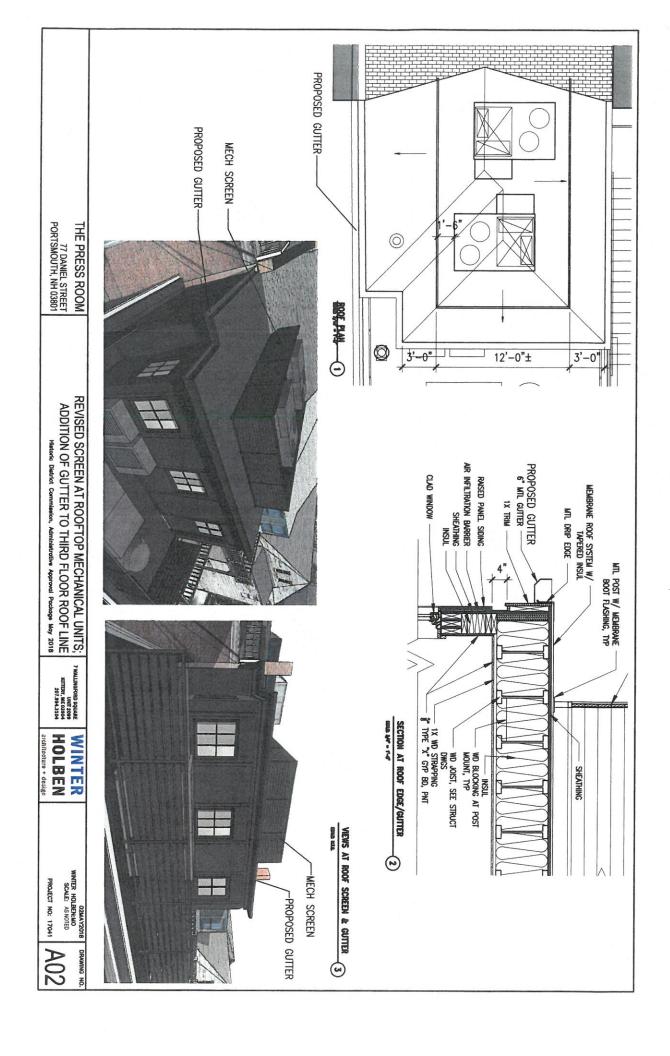

50 Daniel Street

Dear Mr. Cracknell,

Per our recent phone conversation regarding 50 Daniel St., attached please find a photo of the right alley side as shown fro the street.

We are requesting permission to complete the following work due to water infiltration issue along with freezing plumbing issues that have occurred frequently over the last 2 years. Along with our conversation I diid also meet with Robert Marsilia on site this past Monday to see what he will be requiring for code compliance. The request is as follows, allow work to:

- Fully remove the existing siding on the NE side (Alley Side) down to the sheathing
- Installation of blown-in insulation for entire face
- Install new siding to match using HardiePlank clapboard siding (per the Building Dept. due to the close proximity to the adjacent building for fire safety)
- Paint to match the existing

Please let me know if you will require additional information to consider this request.

Thank You,

Jeff Whitmore
WHITMORE BROTHERS CONSTRUCTION CO.
2 Market Square
Marblehead, MA 01945
c - 781-953-8750
o - 781-631-881