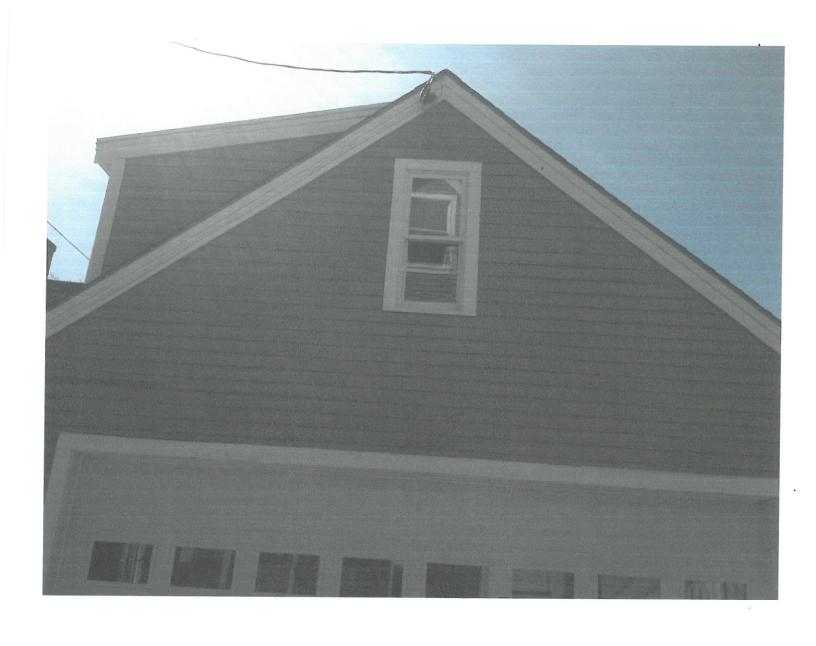

1. In reviewing building elevations approved by the HDC, it is clear the rear addition has changed from a hip roof structure to a shed roof structure.

## Architect drawing was NOT clear which design it was--an error by Adapt Design, Robert Cook

- -When my contractor looked at the drawings it was not clear if the roof was a hip or shed design, (side view shed, back view hip).
- (Note: It was not immediately clear to Vincent when he looked at the drawings if the design was hip or shed either, said he had to check with Nick.) -when the pitch & loads were calculated according to the building code the engineer & contractor said "oh you have to take out the upstairs window"
- to get the pitch correct for a hip design, but the side view looks like a shed design just like your neighbors. -The decision was made to first comply with the building code & since the side view was taken as a shed design to both contractor and engineer. So there were no changes made.
- 2. The mulled windows on the rear elevation do not meet stipulation #2, the mulled windows shall have a continuous sill.
- 3. Similarly on the drawings approved all windows on east & rear had sills, widows installed have none.
- 5. The window lights at the top of the sashes of the mulled windows at the rear appear to have changed.

## Architect drawing scale & windows specified & approved by the HDC did not match

- I was told that the window model that the HDC approved did not give the ability to add a continuous sill as drawn on rear, but all have regular sills. which on the visible east side of the house matches the rest of the sills.
- -When we went to order the rear windows specified, the contractor asked me if I knew that the size of these windows were only about 1ft. off the floor Of coarse I did not know-- as I had assumed that the architect had verified the spec's as was drawn. Solution was to get the window size as visibly close to the drawing as possible. We made every effort to correct the errors made by the Architect, while still complying with the HDC
- 4. The side window on the left bump out on the rear elevation had been reduced in size from what was approved by the HDC. Reason:

There is no change here, The drawing scale was incorrect, again architect drawing scale error.

- this is an existing window that was previously covered by an old entry way.
- the side window referenced above is a bathroom window (which are generally smaller) & has nothing to do with this project.
- The shutters have been removed from the structure.
- -the shutters were NOT part of any project & I did check with HDC at a formal meeting & followed instructions given.
- -When I did inquire if we could remove the ugly, multi colored plastic shutters
- the answer from Regan was quote "the HDC does not care, they are not a match for the period of the house and they are plastic. However if you do remove them & intend to replace them the new shutters have to be wood"