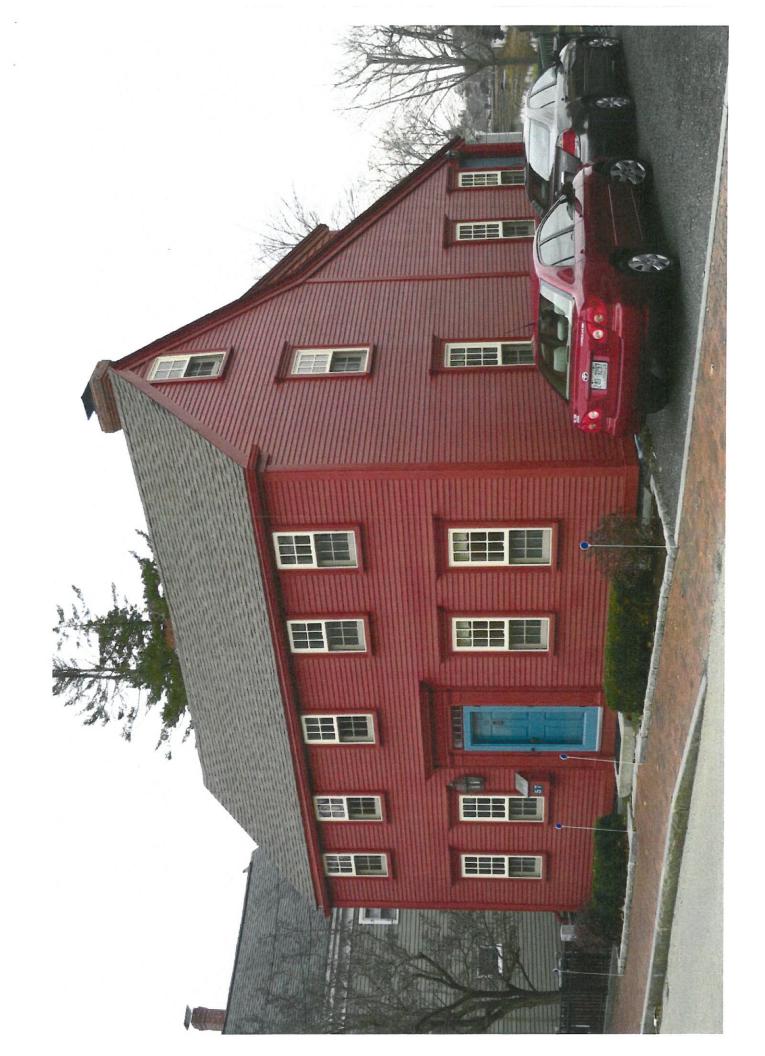

Date:

Revised: 11 April 17

Attachment **Application for Administrative Approval Historic District Commission** 280 South St. Portsmouth, NH 03801 Building Permit # 5514

Addressing email from Vincent Hayes 12/7/17:

Please keep in perspective that the addition is on the BACK of the house & there is no public view to the back, every effort was made to comply with the approved Architect drawings which had numerous errors.

1. In reviewing building elevations approved by the HDC, it is clear the rear addition has changed from a hip roof structure to a shed roof structure.

## Architect drawing was NOT clear which design it was--an error by Adapt Design, Robert Cook

- -When my contractor looked at the drawings it was not clear if the roof was a hip or shed design, (side view shed, back view hip).
- (Note: It was not immediately clear to Vincent when he looked at the drawings if the design was hip or shed either, said he had to check with Nick.) -when the pitch & loads were calculated according to the building code the engineer & contractor said "oh you have to take out the upstairs window"
- to get the pitch correct for a hip design, but the side view looks like a shed design just like your neighbors. -The decision was made to first comply with the building code & since the side view was taken as a shed design to both contractor and engineer. So there were no changes made.
- 2. The mulled windows on the rear elevation do not meet stipulation #2, the mulled windows shall have a continuous sill.
- 3. Similarly on the drawings approved all windows on east & rear had sills, widows installed have none.
- 5. The window lights at the top of the sashes of the mulled windows at the rear appear to have changed.

## Architect drawing scale & windows specified & approved by the HDC did not match

- I was told that the window model that the HDC approved did not give the ability to add a continuous sill as drawn on rear, but all have regular sills. which on the visible east side of the house matches the rest of the sills.
- -When we went to order the rear windows specified, the contractor asked me if I knew that the size of these windows were only about 1ft. off the floor Of coarse I did not know-- as I had assumed that the architect had verified the spec's as was drawn. Solution was to get the window size as visibly close to the drawing as possible. We made every effort to correct the errors made by the Architect, while still complying with the HDC
- 4. The side window on the left bump out on the rear elevation had been reduced in size from what was approved by the HDC. Reason:

There is no change here, The drawing scale was incorrect, again architect drawing scale error.

- this is an existing window that was previously covered by an old entry way.
- the side window referenced above is a bathroom window (which are generally smaller) & has nothing to do with this project.
- The shutters have been removed from the structure.
- -the shutters were NOT part of any project & I did check with HDC at a formal meeting & followed instructions given.
- -When I did inquire if we could remove the ugly, multi colored plastic shutters
- the answer from Regan was quote "the HDC does not care, they are not a match for the period of the house and they are plastic. However if you do remove them & intend to replace them the new shutters have to be wood"