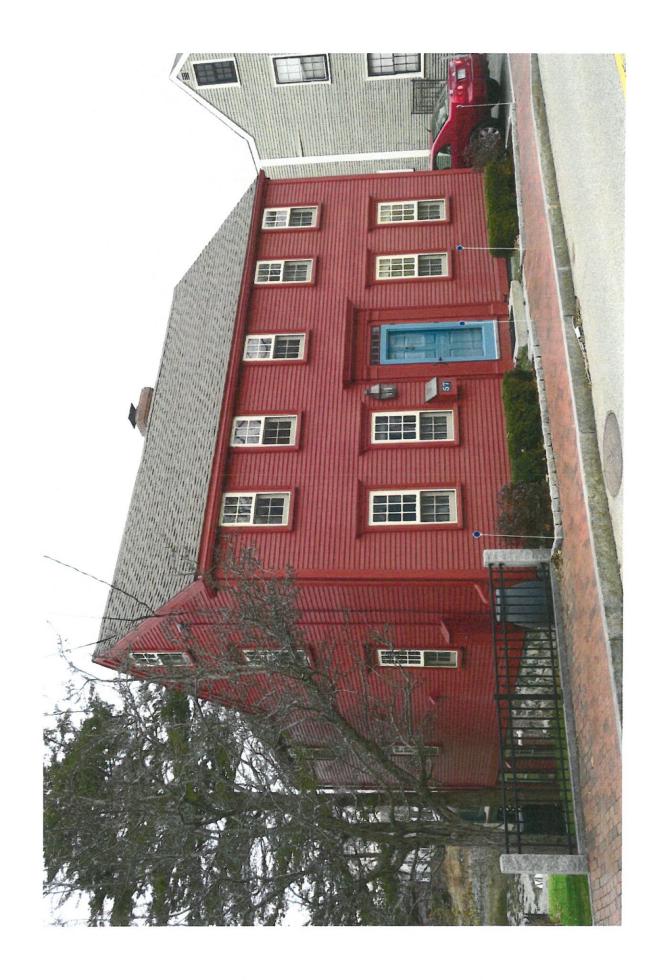

Date:

Revised: 11 April 17

Attachment **Application for Administrative Approval Historic District Commission** 280 South St. Portsmouth, NH 03801 Building Permit # 5514

Addressing email from Vincent Hayes 12/7/17:

Please keep in perspective that the addition is on the BACK of the house & there is no public view to the back, every effort was made to comply with the approved Architect drawings which had numerous errors.

1. In reviewing building elevations approved by the HDC, it is clear the rear addition has changed from a hip roof structure to a shed roof structure.

## Architect drawing was NOT clear which design it was--an error by Adapt Design, Robert Cook

- -When my contractor looked at the drawings it was not clear if the roof was a hip or shed design, (side view shed, back view hip).
- (Note: It was not immediately clear to Vincent when he looked at the drawings if the design was hip or shed either, said he had to check with Nick.) -when the pitch & loads were calculated according to the building code the engineer & contractor said "oh you have to take out the upstairs window"
- to get the pitch correct for a hip design, but the side view looks like a shed design just like your neighbors. -The decision was made to first comply with the building code & since the side view was taken as a shed design to both contractor and engineer. So there were no changes made.
- 2. The mulled windows on the rear elevation do not meet stipulation #2, the mulled windows shall have a continuous sill.
- 3. Similarly on the drawings approved all windows on east & rear had sills, widows installed have none.
- 5. The window lights at the top of the sashes of the mulled windows at the rear appear to have changed.

## Architect drawing scale & windows specified & approved by the HDC did not match

- I was told that the window model that the HDC approved did not give the ability to add a continuous sill as drawn on rear, but all have regular sills. which on the visible east side of the house matches the rest of the sills.
- -When we went to order the rear windows specified, the contractor asked me if I knew that the size of these windows were only about 1ft. off the floor Of coarse I did not know-- as I had assumed that the architect had verified the spec's as was drawn. Solution was to get the window size as visibly close to the drawing as possible. We made every effort to correct the errors made by the Architect, while still complying with the HDC
- 4. The side window on the left bump out on the rear elevation had been reduced in size from what was approved by the HDC. Reason:

There is no change here, The drawing scale was incorrect, again architect drawing scale error.

- this is an existing window that was previously covered by an old entry way.
- the side window referenced above is a bathroom window (which are generally smaller) & has nothing to do with this project.
- The shutters have been removed from the structure.
- -the shutters were NOT part of any project & I did check with HDC at a formal meeting & followed instructions given.
- -When I did inquire if we could remove the ugly, multi colored plastic shutters
- the answer from Regan was quote "the HDC does not care, they are not a match for the period of the house and they are plastic. However if you do remove them & intend to replace them the new shutters have to be wood"