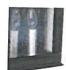

To permit the following (please include photos of the existing conditions and clear description of the proposed work):

Exterior work .Replacing cracked glass front ,reframe and install new 5/8 insulated glass, remove stucco at the bottom and upper old plywood and replace with bronze insulated panels. Keeping the look overall of the 3 flat panels and moldings around glass as existing. Repair masonry landing (at the entrance door).

-PART A TO BE REFRAMED TOP PART B TO REMAIN IN PLACE NOTE: EXISTING PLATE GLASS TO BOTTOM TO INSTALL NEW !! - ALL WOOD/AREC TO BE PAINTED SEE SECTION AA SEATS UNDER EXISTING TOP BLACK INSULATED GLASS 1/2 INSULATED SIGN AND LOWER PANELS DVERALL STOREFRONT APPEARANCE PANEL TOP AND LOWER PANELS

FAVETCONSTRUCTION Po Box 4672 PORTSMOUTH NH D>802

29 VAUGHAN MALL UNIT \*35 EDWARD JONES APRIL 10,2018 PARTIAL ELEVATION SCALE 3/8-1'0"

SECTION AA

STOREFRONT EDWARD JONES

APRIL 10, 2018

SCALE 3/4=10"

3. 57 South Street