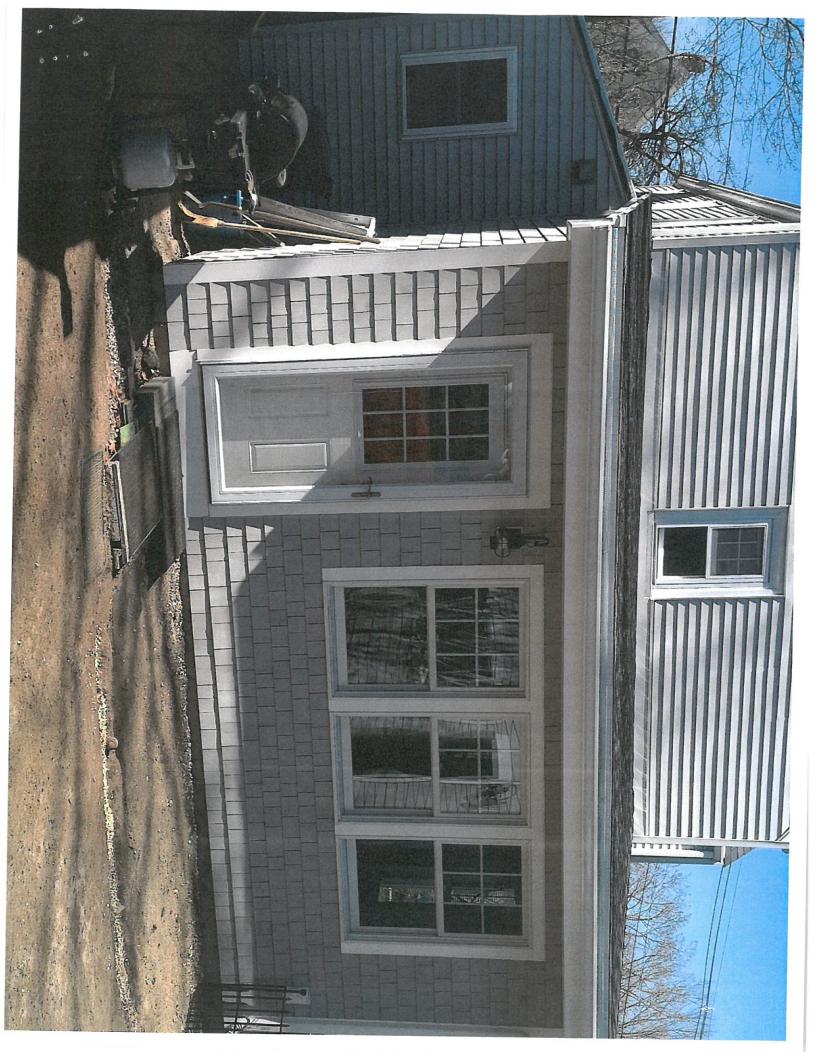

Date:

Revised: 11 April 17

Attachment **Application for Administrative Approval Historic District Commission** 280 South St. Portsmouth, NH 03801 Building Permit # 5514

Addressing email from Vincent Hayes 12/7/17:

Please keep in perspective that the addition is on the BACK of the house & there is no public view to the back, every effort was made to comply with the approved Architect drawings which had numerous errors.

1. In reviewing building elevations approved by the HDC, it is clear the rear addition has changed from a hip roof structure to a shed roof structure.

## Architect drawing was NOT clear which design it was--an error by Adapt Design, Robert Cook

- -When my contractor looked at the drawings it was not clear if the roof was a hip or shed design, (side view shed, back view hip).
- (Note: It was not immediately clear to Vincent when he looked at the drawings if the design was hip or shed either, said he had to check with Nick.) -when the pitch & loads were calculated according to the building code the engineer & contractor said "oh you have to take out the upstairs window"
- to get the pitch correct for a hip design, but the side view looks like a shed design just like your neighbors. -The decision was made to first comply with the building code & since the side view was taken as a shed design to both contractor and engineer. So there were no changes made.
- 2. The mulled windows on the rear elevation do not meet stipulation #2, the mulled windows shall have a continuous sill.
- 3. Similarly on the drawings approved all windows on east & rear had sills, widows installed have none.
- 5. The window lights at the top of the sashes of the mulled windows at the rear appear to have changed.

## Architect drawing scale & windows specified & approved by the HDC did not match

- I was told that the window model that the HDC approved did not give the ability to add a continuous sill as drawn on rear, but all have regular sills. which on the visible east side of the house matches the rest of the sills.
- -When we went to order the rear windows specified, the contractor asked me if I knew that the size of these windows were only about 1ft. off the floor Of coarse I did not know-- as I had assumed that the architect had verified the spec's as was drawn. Solution was to get the window size as visibly close to the drawing as possible. We made every effort to correct the errors made by the Architect, while still complying with the HDC
- 4. The side window on the left bump out on the rear elevation had been reduced in size from what was approved by the HDC. Reason: