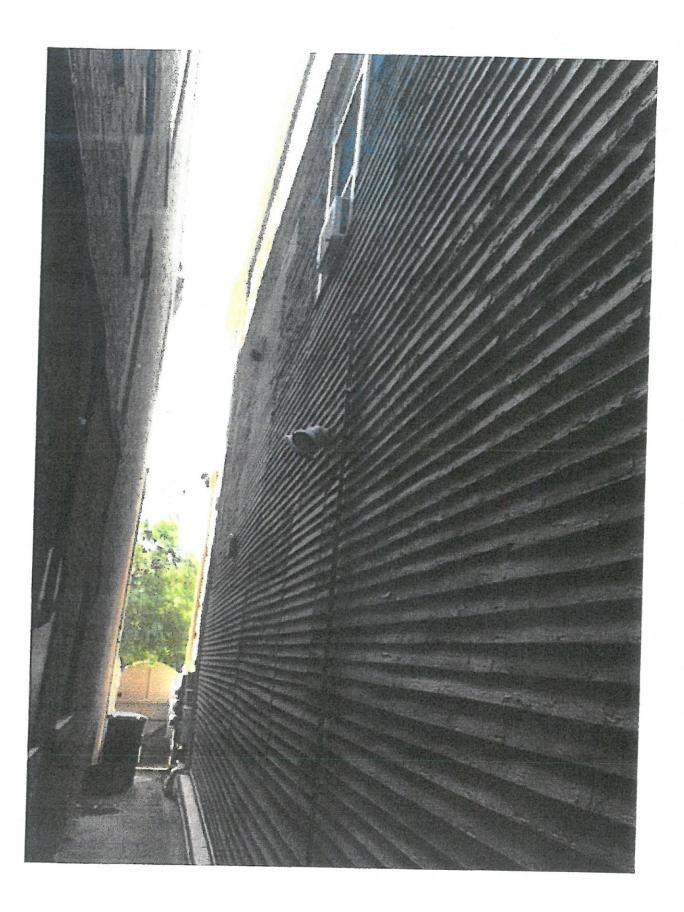

Product Description

Reviews

Product Q&A

Recommended Accessories

How-To Articles

Manuals

Relocation and expansion of the AC condenser that was approved in November 2017.

The condenser will remain on the rear elevation. The expansion is necessary due to the addition of an additional condenser which is needed due to the reconfiguration of the interior that has to be done to meet building inspector requirements and to allow for heating in the basement to prevent pipes from freezing. The additional condenser will be location as close to the left side basement window and be of the same size as the unit already approved.

The new condenser area will be approximately 60" tall, 108" long and 24" deep. This accounts for stone to level the grade.plastic bases for the units, stands for snow protection and the units themselves. The condensers are Mitsubishi and are 41 %" tall 37 % wide and 13" in depth. An alternative would be to hang the unit from the foundation which would allow a reduction in the depth, the length and width would remain the same.

The enclosure will be constructed of vinyl white lattice for durability, The opening in the lattice will be a maximum of 2/1/4". The pattern of the lattice will be square. PVC white trim pieces will be used where ever possible. The posts will be pressure treated. All of the components will be painted white. There will be gated sections in the front areas of the condensers to allow for servicing