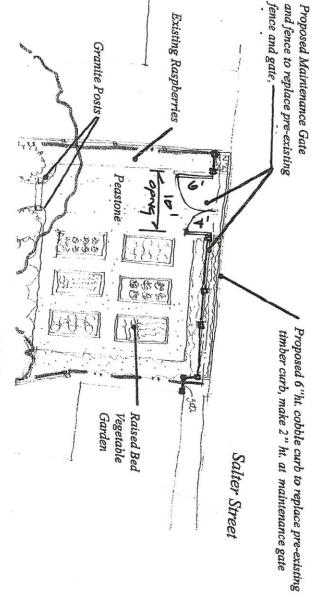

|



Existing Fence before removal for construction, with Exist. Side Fence shown.



Existing Side Yard Fence, finished side facing out. Proposed Rear fence to match, Materials & Height (+/-5)



Proposed Fence facing yard.



39 Pray Street 4 / 18 / 18

#### Nicholas J. Cracknell

From:

Anne Whitney <archwhit@aol.com>

Sent:

Thursday, April 19, 2018 10:32 AM

To: Cc:

Nicholas J. Cracknell

Subject:

susan.p.macdougall@gmail.com

Attachments:

39 Pray St.39 Pray St Rear Fence Replacement.pdf

Hi Nick,

We are getting close to finishing the work at 39 Pray St. I've attached a pdf showing the replacement of the Rear Fence at Salter St. The new Fence will be slightly shorter in height to match the Exist. Side Fence (+/- 5').

The gate opening will be 10' with a 4' gate for everyday use & a 6' gate when maintence access is needed.

Do we need HDC Administrative Approval for this?

Thanks,

Anne



Existing Fence before removal for construction, with Exist. Side Fence shown.



Existing Side Yard Fence, finished