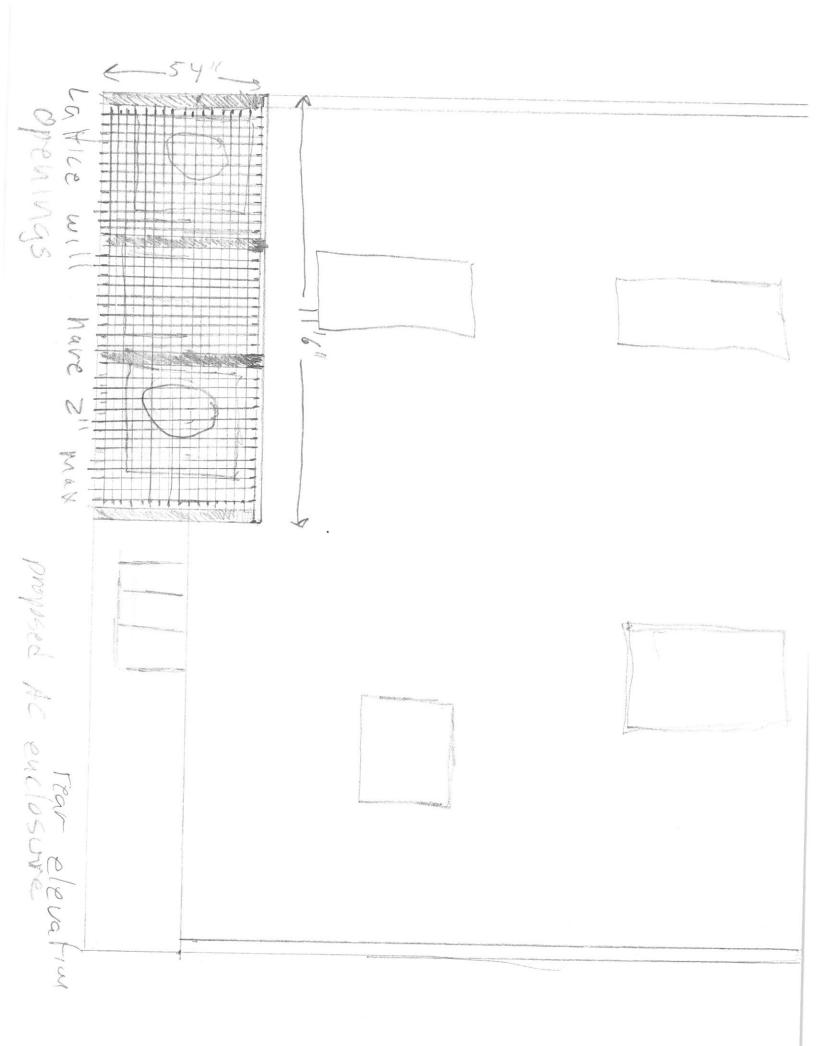

The new condenser area will be approximately 60" tall, 108" long and 24" deep. This accounts for stone to level the grade.plastic bases for the units, stands for snow protection and the units themselves. The condensers are Mitsubishi and are 41 %" tall 37 % wide and 13" in depth. An alternative would be to hang the unit from the foundation which would allow a reduction in the depth, the length and width would remain the same.

The enclosure will be constructed of vinyl white lattice for durability, The opening in the lattice will be a maximum of 2/1/4". The pattern of the lattice will be square. PVC white trim pieces will be used where ever possible. The posts will be pressure treated. All of the components will be painted white. There will be gated sections in the front areas of the condensers to allow for servicing