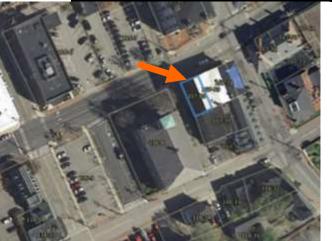

#### I. Neighborhood Context:

• The structure is located along lower Islington Street near the West End. It is surrounded with mainly woodframe 2.5 story historic structures with shallow or no front yard setbacks on relatively small lots.

#### J. Background & Suggested Action:

The applicant proposes to:

- Renovate the 3 historic structures along Islington Street;
- Add three (3) new townhouse structures with six (6) dwelling units and a single family structure within the rear yard of the property; and
- Note that the HDC and TAC have both recommended the building footprints and volumes be reduced to afford adequate circulation and parking on the site. The revised plans reflect these requests and the parking and circulation pattern has been significantly improved.