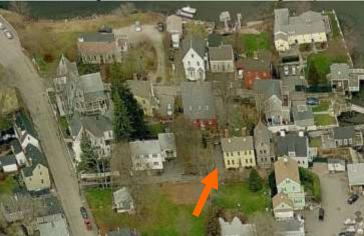

#### I. Neighborhood Context:

• The structure is located along lower Islington Street near the West End. It is surrounded with mainly woodframe 2.5 story historic structures with shallow or no front yard setbacks on relatively small lots.

#### J. Background & Suggested Action:

The applicant proposes to:

- Renovate the 3 historic structures along Islington Street;
- Add three (3) new townhouse structures with six (6) dwelling units and a single family structure within the rear yard of the property; and
- Note that the HDC and TAC have both recommended the building footprints and volumes be reduced to afford adequate circulation and parking on the site. The revised plans reflect these requests and the parking and circulation pattern has been significantly improved.