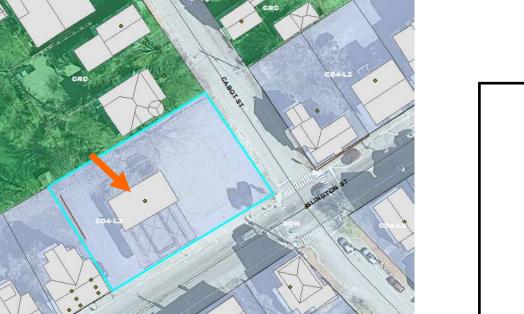

#### **Existing Conditions:**

- Zoning District: <u>CD4-L2</u>
- Land Use: Residential Multi-Family
- Land Area: 39,968 SF +/-
- Estimated Age of Structure: <u>c.1850</u>
  Building Style: <u>Greek Revival / Colonial</u>
- Historical Significance: Contributing
- Public View of Proposed Work: View from Islington Street
- Unique Features: Rear Yard Development
- Neighborhood Association: Goodwin's Park

#### I. Neighborhood Context:

• The structure is located along lower Islington Street near the West End. It is surrounded with mainly woodframe 2.5 story historic structures with shallow or no front yard setbacks on relatively small lots.