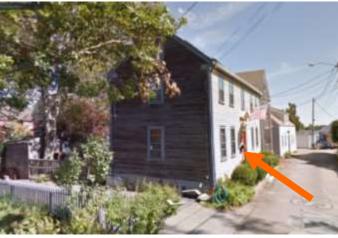

#### **Existing Conditions:**

- Zoning District: <u>CD4-L2</u>
- Land Use: Residential Multi-Family
- Land Area: 39,968 SF +/-
- Estimated Age of Structure: <u>c.1850</u>
  Building Style: <u>Greek Revival / Colonial</u>
- Historical Significance: Contributing
- Public View of Proposed Work: View from Islington Street
- Unique Features: Rear Yard Development
- Neighborhood Association: Goodwin's Park

#### I. Neighborhood Context:

• The structure is located along lower Islington Street near the West End. It is surrounded with mainly woodframe 2.5 story historic structures with shallow or no front yard setbacks on relatively small lots.