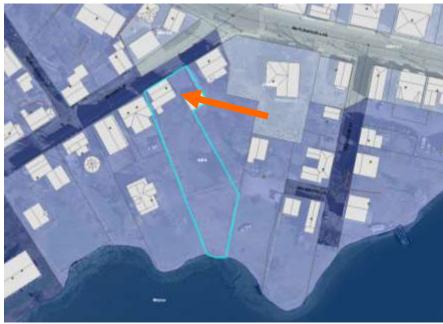

#### **Existing Conditions:**

- Zoning District: <u>CD4-L2</u>
- Land Use: Residential Multi-Family
- Land Area: 39,968 SF +/-
- Estimated Age of Structure: <u>c.1850</u>
  Building Style: <u>Greek Revival / Colonial</u>
- Historical Significance: Contributing
- Public View of Proposed Work: View from Islington Street
- Unique Features: Rear Yard Development
- Neighborhood Association: Goodwin's Park

#### J. Background & Suggested Action:

The applicant proposes to:

- Renovate the 3 historic structures along Islington Street;
- Add three (3) new townhouse structures with six (6) dwelling units and a single family structure within the rear yard of the property; and
- Note that the HDC and TAC have both recommended the building footprints and volumes be reduced to afford adequate circulation and parking on the site. The revised plans reflect these requests and the parking and circulation pattern has been significantly improved.