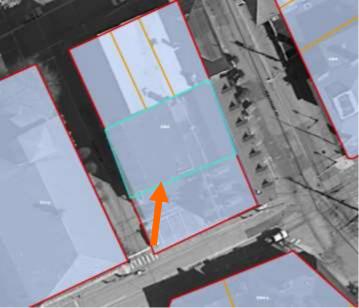

#### I. Neighborhood Context:

• The structure is located along lower Islington Street near the West End. It is surrounded with mainly woodframe 2.5 story historic structures with shallow or no front yard setbacks on relatively small lots.

#### J. Background & Suggested Action:

The applicant proposes to:

- Renovate the 3 historic structures along Islington Street;
- Add three (3) new townhouse structures with six (6) dwelling units and a single family structure within the rear yard of the property; and
- Note that the HDC and TAC have both recommended the building footprints and volumes be reduced to afford adequate circulation and parking on the site. The revised plans reflect these requests and the parking and circulation pattern has been significantly improved.