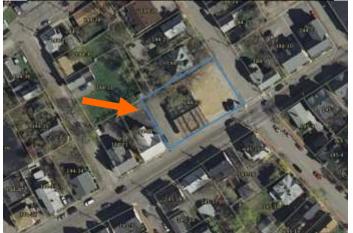

#### **Existing Conditions:**

- Zoning District: <u>CD4-L2</u>
- Land Use: Residential Multi-Family
- Land Area: 39,968 SF +/-
- Estimated Age of Structure: <u>c.1850</u>
  Building Style: <u>Greek Revival / Colonial</u>
- Historical Significance: Contributing
- Public View of Proposed Work: View from Islington Street
- Unique Features: Rear Yard Development
- Neighborhood Association: Goodwin's Park

#### J. Background & Suggested Action:

The applicant proposes to:

- Renovate the 3 historic structures along Islington Street;
- Add three (3) new townhouse structures with six (6) dwelling units and a single family structure within the rear yard of the property; and
- Note that the HDC and TAC have both recommended the building footprints and volumes be reduced to afford adequate circulation and parking on the site. The revised plans reflect these requests and the parking and circulation pattern has been significantly improved.