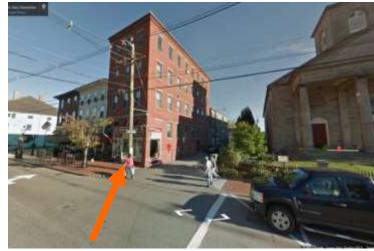

#### I. Neighborhood Context:

• The structure is located along lower Islington Street near the West End. It is surrounded with mainly woodframe 2.5 story historic structures with shallow or no front yard setbacks on relatively small lots.