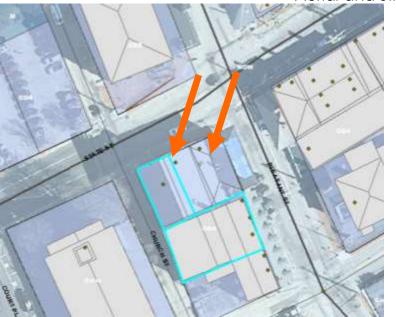

| <u>B.</u> | <b>Proposed Work:</b> | To renovate three historic structures & add 4 new structures | es <u>.</u> |
|-----------|-----------------------|--------------------------------------------------------------|-------------|
|           |                       |                                                              |             |

#### J. Background & Suggested Action:

The applicant proposes to:

- Renovate the 3 historic structures along Islington Street;
- Add three (3) new townhouse structures with six (6) dwelling units and a single family structure within the rear yard of the property; and
- Note that the HDC and TAC have both recommended the building footprints and volumes be reduced to afford adequate circulation and parking on the site. The revised plans reflect these requests and the parking and circulation pattern has been significantly improved.