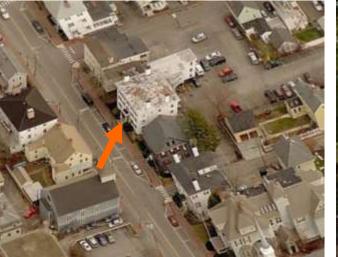

#### I. Neighborhood Context:

• The structure is located along lower Islington Street near the West End. It is surrounded with mainly woodframe 2.5 story historic structures with shallow or no front yard setbacks on relatively small lots.