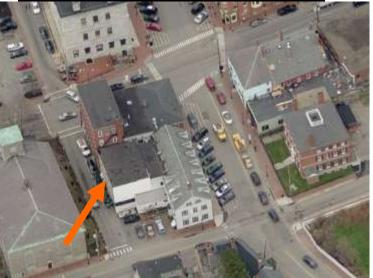

#### **Existing Conditions:**

- Zoning District: <u>CD4-L2</u>
- Land Use: Residential Multi-Family
- Land Area: 39,968 SF +/-
- Estimated Age of Structure: <u>c.1850</u>
  Building Style: <u>Greek Revival / Colonial</u>
- Historical Significance: Contributing
- Public View of Proposed Work: View from Islington Street
- Unique Features: Rear Yard Development
- Neighborhood Association: Goodwin's Park