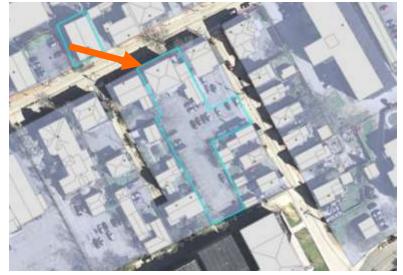

#### J. Background & Suggested Action:

The applicant proposes to:

- Renovate the 3 historic structures along Islington Street;
- Add three (3) new townhouse structures with six (6) dwelling units and a single family structure within the rear yard of the property; and
- Note that the HDC and TAC have both recommended the building footprints and volumes be reduced to afford adequate circulation and parking on the site. The revised plans reflect these requests and the parking and circulation pattern has been significantly improved.