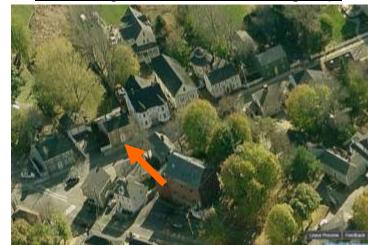

#### I. Neighborhood Context:

• The structure is located along lower Islington Street near the West End. It is surrounded with mainly woodframe 2.5 story historic structures with shallow or no front yard setbacks on relatively small lots.