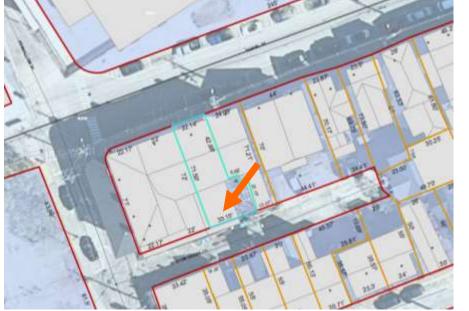

#### **Existing Conditions:**

- Zoning District: <u>CD4-L2</u>
- Land Use: Residential Multi-Family
- Land Area: 39,968 SF +/-
- Estimated Age of Structure: <u>c.1850</u>
  Building Style: <u>Greek Revival / Colonial</u>
- Historical Significance: Contributing
- Public View of Proposed Work: View from Islington Street
- Unique Features: Rear Yard Development
- Neighborhood Association: Goodwin's Park

#### I. Neighborhood Context:

• The structure is located along lower Islington Street near the West End. It is surrounded with mainly woodframe 2.5 story historic structures with shallow or no front yard setbacks on relatively small lots.