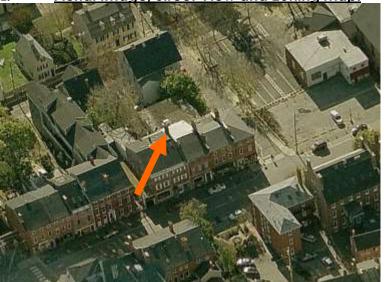

#### I. Neighborhood Context:

• The structure is located along lower Islington Street near the West End. It is surrounded with mainly woodframe 2.5 story historic structures with shallow or no front yard setbacks on relatively small lots.

#### J. Background & Suggested Action:

The applicant proposes to:

- Renovate the 3 historic structures along Islington Street;
- Add three (3) new townhouse structures with six (6) dwelling units and a single family structure within the rear yard of the property; and
- Note that the HDC and TAC have both recommended the building footprints and volumes be reduced to afford adequate circulation and parking on the site. The revised plans reflect these requests and the parking and circulation pattern has been significantly improved.