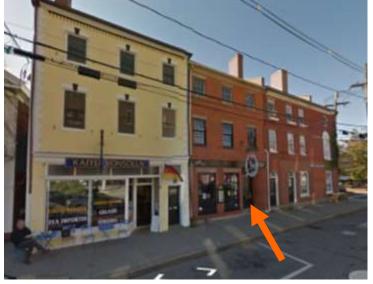

#### I. Neighborhood Context:

• The structure is located along lower Islington Street near the West End. It is surrounded with mainly woodframe 2.5 story historic structures with shallow or no front yard setbacks on relatively small lots.

#### J. Background & Suggested Action:

The applicant proposes to:

- Renovate the 3 historic structures along Islington Street;
- Add three (3) new townhouse structures with six (6) dwelling units and a single family structure within the rear yard of the property; and
- Note that the HDC and TAC have both recommended the building footprints and volumes be reduced to afford adequate circulation and parking on the site. The revised plans reflect these requests and the parking and circulation pattern has been significantly improved.