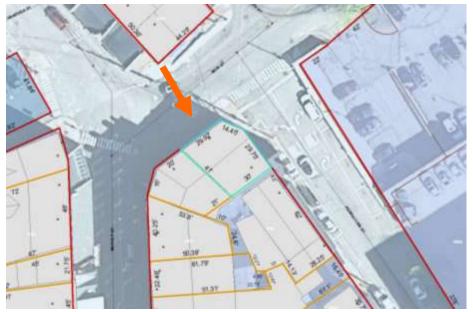

#### **Existing Conditions:**

- Zoning District: <u>CD4-L2</u>
- Land Use: Residential Multi-Family
- Land Area: 39,968 SF +/-
- Estimated Age of Structure: <u>c.1850</u>
  Building Style: <u>Greek Revival / Colonial</u>
- Historical Significance: Contributing
- Public View of Proposed Work: View from Islington Street
- Unique Features: Rear Yard Development
- Neighborhood Association: Goodwin's Park