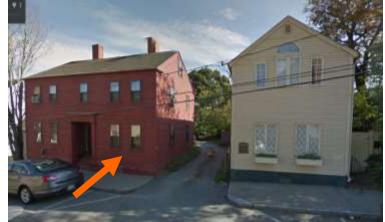

#### **Existing Conditions:**

- Zoning District: <u>CD4-L2</u>
- Land Use: Residential Multi-Family
- Land Area: 39,968 SF +/-
- Estimated Age of Structure: <u>c.1850</u>
  Building Style: <u>Greek Revival / Colonial</u>
- Historical Significance: Contributing
- Public View of Proposed Work: View from Islington Street
- Unique Features: Rear Yard Development
- Neighborhood Association: Goodwin's Park

#### I. Neighborhood Context:

• The structure is located along lower Islington Street near the West End. It is surrounded with mainly woodframe 2.5 story historic structures with shallow or no front yard setbacks on relatively small lots.