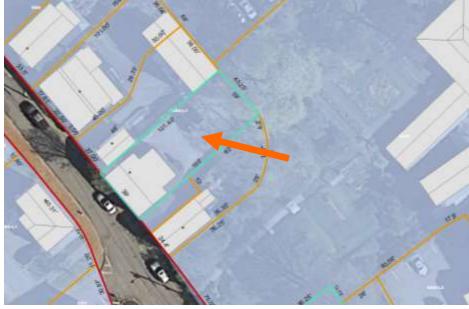

#### **Existing Conditions:**

- Zoning District: <u>CD4-L2</u>
- Land Use: Residential Multi-Family
- Land Area: 39,968 SF +/-
- Estimated Age of Structure: <u>c.1850</u>
  Building Style: <u>Greek Revival / Colonial</u>
- Historical Significance: Contributing
- Public View of Proposed Work: View from Islington Street
- Unique Features: Rear Yard Development
- Neighborhood Association: Goodwin's Park

#### J. Background & Suggested Action:

The applicant proposes to:

- Renovate the 3 historic structures along Islington Street;
- Add three (3) new townhouse structures with six (6) dwelling units and a single family structure within the rear yard of the property; and
- Note that the HDC and TAC have both recommended the building footprints and volumes be reduced to afford adequate circulation and parking on the site. The revised plans reflect these requests and the parking and circulation pattern has been significantly improved.