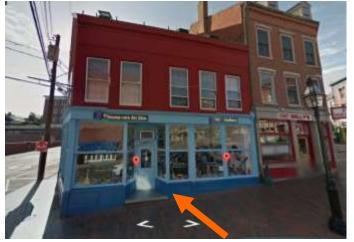

#### I. Neighborhood Context:

• The structure is located along lower Islington Street near the West End. It is surrounded with mainly woodframe 2.5 story historic structures with shallow or no front yard setbacks on relatively small lots.