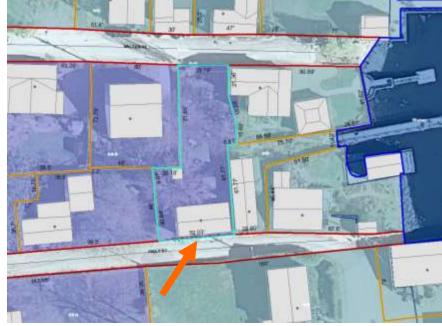

#### **Existing Conditions:**

- Zoning District: <u>CD4-L2</u>
- Land Use: Residential Multi-Family
- Land Area: 39,968 SF +/-
- Estimated Age of Structure: <u>c.1850</u>
  Building Style: <u>Greek Revival / Colonial</u>
- Historical Significance: Contributing
- Public View of Proposed Work: View from Islington Street
- Unique Features: Rear Yard Development
- Neighborhood Association: Goodwin's Park

#### J. Background & Suggested Action:

The applicant proposes to:

- Renovate the 3 historic structures along Islington Street;
- Add three (3) new townhouse structures with six (6) dwelling units and a single family structure within the rear yard of the property; and
- Note that the HDC and TAC have both recommended the building footprints and volumes be reduced to afford adequate circulation and parking on the site. The revised plans reflect these requests and the parking and circulation pattern has been significantly improved.