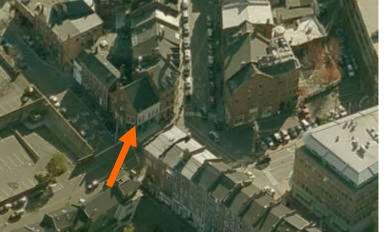

#### I. Neighborhood Context:

• The structure is located along lower Islington Street near the West End. It is surrounded with mainly woodframe 2.5 story historic structures with shallow or no front yard setbacks on relatively small lots.

#### J. Background & Suggested Action:

The applicant proposes to:

- Renovate the 3 historic structures along Islington Street;
- Add three (3) new townhouse structures with six (6) dwelling units and a single family structure within the rear yard of the property; and
- Note that the HDC and TAC have both recommended the building footprints and volumes be reduced to afford adequate circulation and parking on the site. The revised plans reflect these requests and the parking and circulation pattern has been significantly improved.