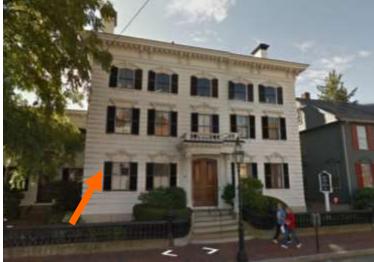

#### **Existing Conditions:**

- Zoning District: <u>CD4-L2</u>
- Land Use: Residential Multi-Family
- Land Area: 39,968 SF +/-
- Estimated Age of Structure: <u>c.1850</u>
  Building Style: <u>Greek Revival / Colonial</u>
- Historical Significance: Contributing
- Public View of Proposed Work: View from Islington Street
- Unique Features: Rear Yard Development
- Neighborhood Association: Goodwin's Park

#### I. Neighborhood Context:

• The structure is located along lower Islington Street near the West End. It is surrounded with mainly woodframe 2.5 story historic structures with shallow or no front yard setbacks on relatively small lots.