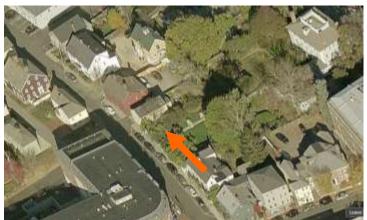

#### I. Neighborhood Context:

• The structure is located along lower Islington Street near the West End. It is surrounded with mainly woodframe 2.5 story historic structures with shallow or no front yard setbacks on relatively small lots.

#### J. Background & Suggested Action:

The applicant proposes to:

- Renovate the 3 historic structures along Islington Street;
- Add three (3) new townhouse structures with six (6) dwelling units and a single family structure within the rear yard of the property; and
- Note that the HDC and TAC have both recommended the building footprints and volumes be reduced to afford adequate circulation and parking on the site. The revised plans reflect these requests and the parking and circulation pattern has been significantly improved.