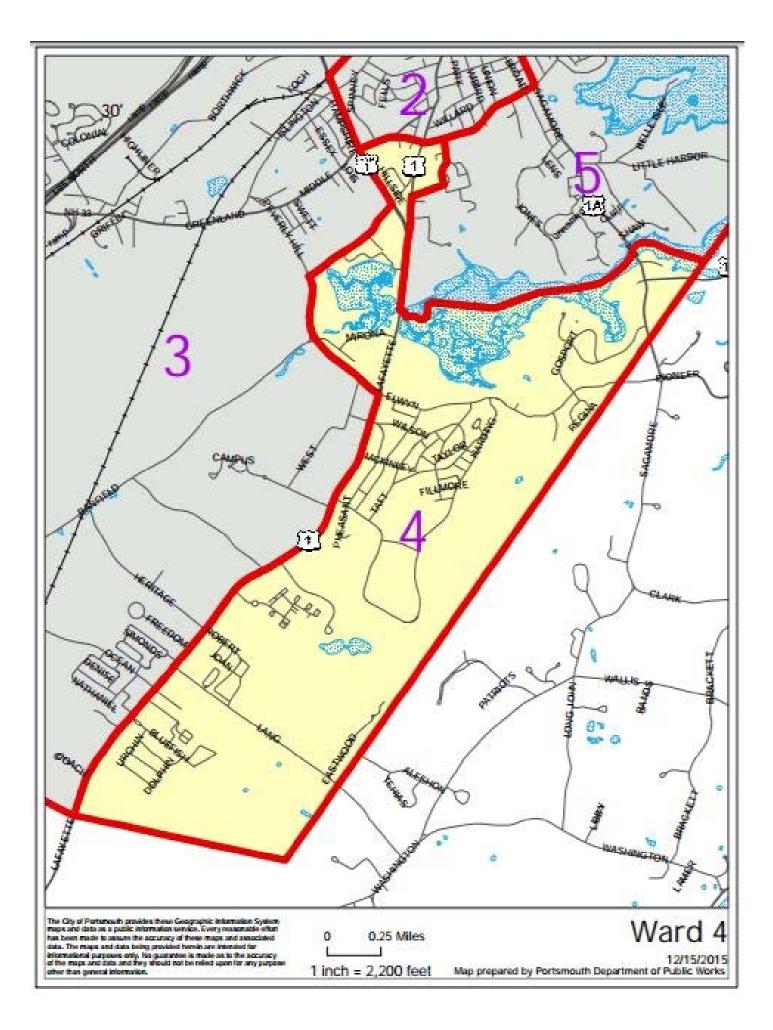

## All neighborhoods and residents in Ward 4 welcome

If you vote in Ward 4 (Dondero/High School), this applies to you. Map and Street listing attached. Other Portsmouth residents also welcome.

Questions? Email <u>encchair@gmail.com</u> Nextdoor.com. Facebook – CNC. Important upcoming dates: *Citywide Neighborhood Committee meeting – Tuesday July 11 7pm, City Hall Conf Room A National Night Out – Tuesday August 1 Ward 5 Neighborhood Forum – October, exact date/location TBD* 

## WARD 4 STREETS

ADAMS AVE ANDREW JARVIS DR ANNE AVE ARTHUR RD BEECHSTONE ST BLUEFISH BLVD CLEVELAND DR CODFISH CORNER RD COOLIDGE DR DESFOSSES AVE DOLPHIN DR DWIGHT AVE EASTWOOD DR EDGEWOOD RD ELWYN RD ELWYN RD EXT FILLMORE RD FW HARTFORD DR GARFIELD RD GOSPORT RD GRANT AVE GRANT WAY **GREENLEAF AVE** GREENLEAF WOODS DR HARDING RD HARRISON AVE HAYES PL. HILLSIDE DR HOLIDAY DR HOOVER DR JENKINS AVE JOAN AVE LAFAYETTE RD LANG RD LONGMEADOW RD MACKEREL AVE MCKINLEY RD MIDDLE RD MIRONA RD MONROE ST EXT NIXON PARK OAKWOOD DR OCTOPUS AVE ODIORNE POINT RD PEVERLY HILL RD **PHEASANT LN** 

PIFRCE PI POLK AVE **REGINA RD** RICCI AVE. ROBERT AVE ROCKAWAY ST SAGAMORE AVE SAGAMORE GRV SALMON AVE SHERIDAN AVE SOUTH ST SPRINGBROOK CIR SOUID ST STONECROFT RD STRIPED BASS AVE SUMMIT AVE TAFT RD TAYLOR LN TJ GAMESTER AVE TRUMAN PL TUNA TER TYLER PL. U.S. ROUTE 1 BYP unnamed. URCHIN AVE VAN BUREN AVE WENTWORTH HOUSE RD. WHITE CEDAR BLVD WILSON RD