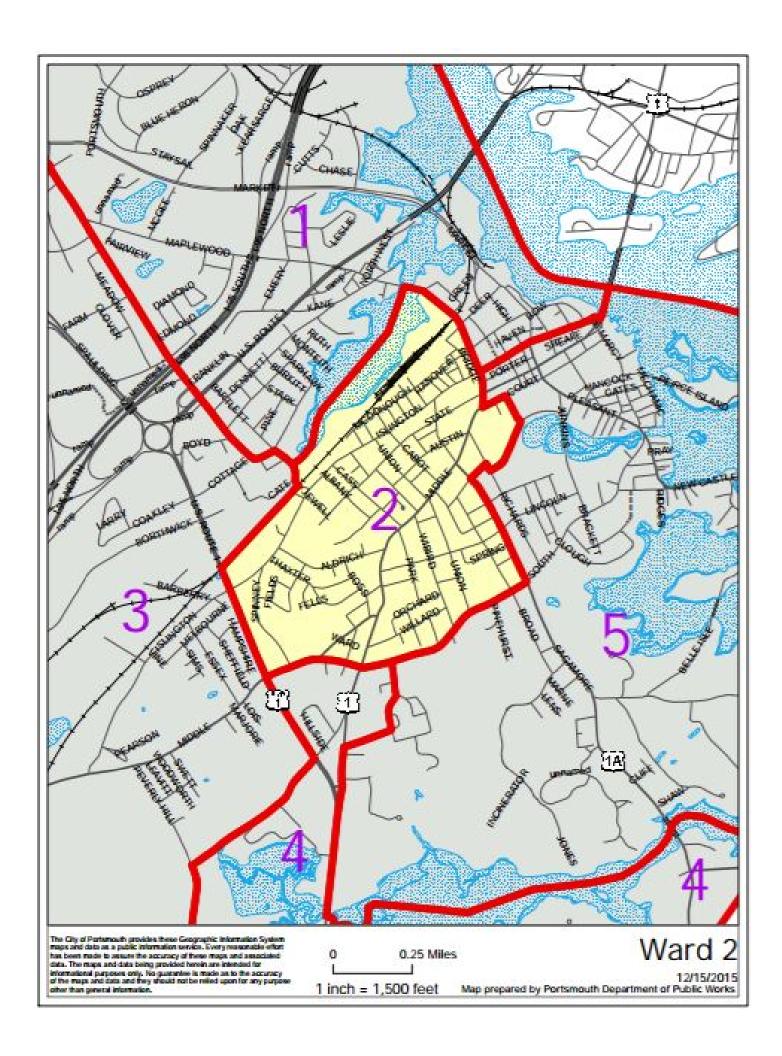

## All neighborhoods and residents in Ward 2 welcome

If you vote in Ward 2 (Portsmouth Middle School), this applies to you. Map and Street listing attached.

Other Portsmouth residents also welcome.

Questions? Email <a href="mailto:cncchair@gmail.com">cncchair@gmail.com</a> Nextdoor.com. Facebook – CNC. Important upcoming dates. The next Citywide Neighborhood Committee meeting – Wednesday March 8

## WARD 2 STREETS

ALBANY ST
ALDRICH CT
ALDRICH RD
ASH ST
AUSTIN ST
AUTUMN ST
BARTLETT ST
BERSUM LN
BOSS AVE
BREWSTER ST
BRIDGE ST
BROAD ST
CASS ST

CHATHAM ST
CHAUNCEY ST
CHEVROLET AVE
COFFIN'S CT
COLUMBIA CT
COLUMBIA ST
CORNWALL ST
COURT ST
DEER ST

FRENCHMAN'S LN

FRIEND ST HANOVER ST HAWTHORNE ST

HIGHLAND ST HILL ST

ELM CT

FELLS RD

FIELDS RD

ISLINGTON ST JEWELL CT JOFFRE TER KENSINGTON RD LAFAYETTE RD

LANGDON ST LAWRENCE ST LINCOLN AVE LOVELL ST MADISON ST MAPLEWOOD AVE

MAPLEWOOD AVE

MARK ST

MARSTON AVE
MCDONOUGH ST
MENDUM AVE
MERRIMAC ST
MIDDLE RD
MIDDLE ST
MILLER AVE
MONROE ST
OLD PARISH WAY
ORCHARD CT
ORCHARD ST
PARK ST

PARROTT AVE PEARL ST

PARKER ST

RICHARDS AVE ROCK ST

ROCKINGHAM ST ROCKLAND ST ROGERS ST SALEM ST SEWALL RD

SOUTH ST

SPINNEY RD
SPRING ST
STATE ST
SUDBURY ST
SUMMER ST
SUNSET RD
TANNER CT
TANNER ST
THAXTER RD

U.S. ROUTE 1 BYP

WARD PL WIBIRD ST WILLARD AVE WILLOW LN WINTER ST