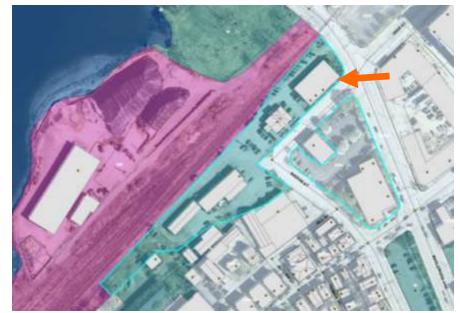

### K. Aerial Image, Street View and Zoning Map:

Aerial and Street View Image

**Zoning Map** 

|                    | 299 VAUGHAN STREET – PUBLIC HEARING #B (MINOR) |              |                                                                                                      |                         |                                       |                                                            |                        |                                                                                       |                                                      |  |  |
|--------------------|------------------------------------------------|--------------|------------------------------------------------------------------------------------------------------|-------------------------|---------------------------------------|------------------------------------------------------------|------------------------|---------------------------------------------------------------------------------------|------------------------------------------------------|--|--|
|                    |                                                |              | INFO/ EVALUATION CRITERIA                                                                            | SUBJEC                  | T PROPERTY                            |                                                            | NEIGHBORHO             | OD CONTEXT                                                                            |                                                      |  |  |
|                    |                                                |              | Project Information                                                                                  | Existing                | Proposed                              | Abutting Structures                                        |                        | Surrounding Structures                                                                |                                                      |  |  |
|                    | -                                              |              | ,                                                                                                    | Building                | Building (+/-)                        | (Average)                                                  |                        | (Average)                                                                             | <b>RX</b>                                            |  |  |
| <u></u>            |                                                |              | GENERAL BUILDING INFORMATION                                                                         | (ESTIMATED              | FROM THE TAX MAPS & ASSE              | ESSOR'S INFO)                                              |                        |                                                                                       |                                                      |  |  |
| STAFF              |                                                | 2            | Gross Floor Area (SF) Floor Area Ratio (GFA/ Lot Area)                                               |                         | AAINIOD DDO IECT                      |                                                            |                        |                                                                                       |                                                      |  |  |
| ST                 | •                                              | 3            | Building Height / Street-Width Ratio                                                                 |                         |                                       |                                                            |                        |                                                                                       |                                                      |  |  |
|                    | -                                              | 4            | Building Height – Zoning (Feet)                                                                      |                         | MINOR PROJECT                         |                                                            |                        |                                                                                       |                                                      |  |  |
|                    |                                                | 5            | Building Height – Street Wall / Cornice (Feet)                                                       |                         | CONSTRUCT A P                         | OOE DECK AN                                                | D DELOCATE             | E LIVAC ONLY                                                                          | FOR<br>MISSION<br>S Date: 12<br>ons De               |  |  |
|                    |                                                | 6            | Number of Stories                                                                                    | _                       | CONSTRUCT A R                         | OOF-DECK AN                                                | D KELOCAIE             | HVAC ONLY -                                                                           |                                                      |  |  |
|                    |                                                | 7            | Building Coverage (% Building on the Lot)                                                            |                         |                                       |                                                            |                        | 1                                                                                     | DN F<br>COMMIS<br>No: B Do<br>pulations<br>Withdrawn |  |  |
|                    |                                                |              | PROJECT REVIEW ELEMENT                                                                               | APPLICANT'              | S COMMENTS                            | HDC SUGG                                                   | ESTIONS                | APPROPRIATENESS                                                                       | ODD<br>COMMI<br>No: BD<br>Stipulations               |  |  |
|                    | ×                                              | 8            | Scale (i.e. height, volume, coverage)                                                                |                         |                                       |                                                            |                        | ☐ Appropriate ☐ Inappropriate                                                         |                                                      |  |  |
|                    | ONTEXT                                         | 9            | Placement (i.e. setbacks, alignment)                                                                 |                         |                                       |                                                            |                        | ☐ Appropriate ☐ Inappropriate                                                         | RIC:                                                 |  |  |
|                    | S                                              | 10           | Massing (i.e. modules, banding, stepbacks)                                                           |                         |                                       |                                                            |                        | ☐ Appropriate ☐ Inappropriate                                                         | TRIC<br>TRIC<br>Cas                                  |  |  |
|                    | $\vdash$                                       | 11           | Architectural Style (i.e. traditional – modern)                                                      |                         |                                       |                                                            |                        | ☐ Appropriate ☐ Inappropriate                                                         |                                                      |  |  |
| SS                 |                                                | 12           | Roofs Style and Slope                                                                                |                         |                                       |                                                            |                        | ☐ Appropriate ☐ Inappropriate                                                         | EET SOONE                                            |  |  |
| Ë                  | -                                              | 13<br>14     | Roof Projections (i.e. chimneys, vents, dormers)                                                     |                         |                                       |                                                            |                        | <ul><li>□ Appropriate □ Inappropriate</li><li>□ Appropriate □ Inappropriate</li></ul> |                                                      |  |  |
| Š                  |                                                | 15           | Roof Materials                                                                                       |                         |                                       |                                                            |                        | □ Appropriate □ Inappropriate                                                         |                                                      |  |  |
| COMMISSION MEMBERS |                                                | 16           | Cornice Line                                                                                         |                         |                                       |                                                            |                        | ☐ Appropriate ☐ Inappropriate                                                         |                                                      |  |  |
|                    |                                                | 17           | Eaves, Gutters and Downspouts                                                                        |                         |                                       |                                                            |                        | ☐ Appropriate ☐ Inappropriate                                                         |                                                      |  |  |
|                    | IS                                             | 18           | Walls                                                                                                |                         |                                       |                                                            |                        | ☐ Appropriate ☐ Inappropriate                                                         |                                                      |  |  |
|                    | TERIA                                          | 19           | Siding / Material                                                                                    |                         |                                       |                                                            |                        | ☐ Appropriate ☐ Inappropriate                                                         |                                                      |  |  |
|                    | •                                              | 20           | Projections (i.e. bays, balconies)                                                                   |                         |                                       |                                                            |                        | □ Appropriate □ Inappropriate                                                         | VAU<br>VAU                                           |  |  |
| ₹                  | ×                                              | 21           | Doors and Windows                                                                                    |                         |                                       |                                                            |                        | □ Appropriate □ Inappropriate                                                         |                                                      |  |  |
| ₹                  | Z.                                             | 22           | Window Openings and Proportions                                                                      |                         |                                       |                                                            |                        | ☐ Appropriate ☐ Inappropriate                                                         |                                                      |  |  |
| 0                  | DESIG                                          | 23           | Window Casing/ Trim                                                                                  |                         |                                       |                                                            |                        | ☐ Appropriate ☐ Inappropriate                                                         |                                                      |  |  |
|                    |                                                | 24           | Window Shutters / Hardware                                                                           |                         |                                       |                                                            |                        | ☐ Appropriate ☐ Inappropriate                                                         | <b>一</b>                                             |  |  |
| <u> </u>           | SN N                                           | 25           | Storm Windows / Screens                                                                              |                         |                                       |                                                            |                        | ☐ Appropriate ☐ Inappropriate                                                         | ORTS                                                 |  |  |
| ISTRICT            | BUILDING                                       | 26<br>27     | Doors Porches and Balconies                                                                          |                         |                                       |                                                            |                        | □ Appropriate □ Inappropriate                                                         | <u> </u>                                             |  |  |
| ST                 | BU                                             | 28           | Projections (i.e. porch, portico, canopy)                                                            |                         |                                       |                                                            |                        | □ Appropriate □ Inappropriate                                                         |                                                      |  |  |
|                    |                                                | 29           | Landings/ Steps / Stoop / Railings                                                                   |                         |                                       |                                                            |                        | <ul><li>□ Appropriate □ Inappropriate</li><li>□ Appropriate □ Inappropriate</li></ul> |                                                      |  |  |
|                    | -                                              | 30           | Lighting (i.e. wall, post)                                                                           |                         |                                       |                                                            |                        | □ Appropriate □ Inappropriate                                                         | &                                                    |  |  |
| HISTORIC           |                                                | 31           | Signs (i.e. projecting, wall)                                                                        |                         |                                       |                                                            |                        | ☐ Appropriate ☐ Inappropriate                                                         | _                                                    |  |  |
| 9                  |                                                | 32           | Mechanicals (i.e. HVAC, generators)                                                                  |                         |                                       |                                                            |                        | ☐ Appropriate ☐ Inappropriate                                                         |                                                      |  |  |
| <u>S</u>           |                                                | 33           | Decks                                                                                                |                         |                                       |                                                            |                        | ☐ Appropriate ☐ Inappropriate                                                         |                                                      |  |  |
| I                  |                                                | 34           | Garages/Barns / Sheds (i.e. doors, placement)                                                        |                         |                                       |                                                            |                        | □ Appropriate □ Inappropriate                                                         |                                                      |  |  |
|                    | z                                              | 35           | Fence / Walls / Screenwalls (i.e. materials, type)                                                   |                         |                                       |                                                            |                        | ☐ Appropriate ☐ Inappropriate                                                         | 200                                                  |  |  |
|                    | DESIGN                                         | 36           | Grading (i.e. ground floor height, street edge)                                                      |                         |                                       |                                                            |                        | ☐ Appropriate ☐ Inappropriate                                                         |                                                      |  |  |
|                    | DE                                             | 37           | Landscaping (i.e. gardens, planters, street trees)                                                   |                         |                                       |                                                            |                        | ☐ Appropriate ☐ Inappropriate                                                         |                                                      |  |  |
|                    | SITE                                           | 38           | Driveways (i.e. location, material, screening)                                                       |                         |                                       |                                                            |                        | ☐ Appropriate ☐ Inappropriate                                                         |                                                      |  |  |
|                    | 5                                              | 39           | Parking (i.e. location, access, visibility)                                                          |                         |                                       |                                                            |                        | ☐ Appropriate ☐ Inappropriate                                                         |                                                      |  |  |
|                    | H                                              | 40<br>Purpos | Accessory Buildings (i.e. sheds, greenhouses) se and Intent:                                         |                         |                                       |                                                            |                        | ☐ Appropriate ☐ Inappropriate                                                         |                                                      |  |  |
|                    |                                                | -            |                                                                                                      |                         |                                       |                                                            | (II D                  |                                                                                       |                                                      |  |  |
|                    |                                                |              | eserve the integrity of the District:                                                                | □ Yes □ No              |                                       | ain the special characte                                   |                        | d laista via ala avez ete er                                                          | □ Yes □ No                                           |  |  |
|                    |                                                |              | sessment of the Historical Significance:                                                             | ☐ Yes ☐ No              | · · · · · · · · · · · · · · · · · · · | plement and enhance th                                     |                        |                                                                                       | ☐ Yes ☐ No                                           |  |  |
|                    |                                                |              | onservation and enhancement of property val                                                          | ues: 🗆 Yes 🗆 No         | 6. Promo                              | ne the education, pleas                                    | ure and wellare of     | the District to the city residents and v                                              | visitors: □ Yes □ No                                 |  |  |
|                    |                                                |              | Criteria / Findings of Fact:                                                                         | f currounding propertie | s. Data 3 Data+i                      | on to historic and archita                                 | actural value of evia  | ting structure:                                                                       |                                                      |  |  |
|                    |                                                |              | onsistent with special and defining character o<br>mpatibility of design with surrounding propertion |                         |                                       | on to historic and archite<br>patibility of innovative tec |                        | •                                                                                     |                                                      |  |  |
|                    |                                                | Z. CO        | mpanding of design with surrounding properties                                                       | 73.                     | 1 163 110 4. COMP                     |                                                            | SITIOIOGIES WIIII SUII | outiding brobernes. $\Box$ res $\Box$ 140                                             |                                                      |  |  |