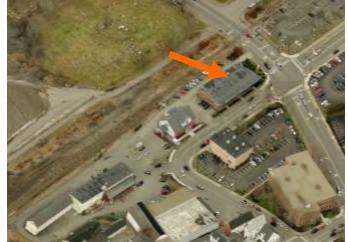

Project Evaluation Form: **220 SOUTH STREET** M

| ermit Requested:                                                                                                                                                                                                                                                                                                                                                                                                                                    | CERTIFICATE                  | OF APPROVAL                    |
|-----------------------------------------------------------------------------------------------------------------------------------------------------------------------------------------------------------------------------------------------------------------------------------------------------------------------------------------------------------------------------------------------------------------------------------------------------|------------------------------|--------------------------------|
| eeting Type:                                                                                                                                                                                                                                                                                                                                                                                                                                        | <b>PUBLIC HEAR</b>           | ING #A                         |
| <ul> <li>A. Property Information - General:</li> <li>Existing Conditions: <ul> <li>Zoning District: SRB</li> <li>Land Use: Two-Family</li> <li>Land Area: 10,842 SF</li> <li>Estimated Age of Structure: c.</li> <li>Building Style: Queen Anne</li> <li>Number of Stories: 2.5</li> <li>Historical Significance: C</li> <li>Public View of Proposed Work</li> <li>Unique Features: NA</li> <li>Neighborhood Association: Sc</li> </ul> </li> </ul> | : <u>View from South S</u>   | <u>treet</u>                   |
| B. Proposed Work: To replace/ reloc clapboards.                                                                                                                                                                                                                                                                                                                                                                                                     | ate windows & repl           | ace asbestos siding with cedar |
| C. Other Permits Required:                                                                                                                                                                                                                                                                                                                                                                                                                          |                              |                                |
| ☐ Board of Adjustment                                                                                                                                                                                                                                                                                                                                                                                                                               | ☐ Planning Board             | ☐ City Council                 |
| D. Lot Location:                                                                                                                                                                                                                                                                                                                                                                                                                                    |                              |                                |
| ☐ Terminal Vista                                                                                                                                                                                                                                                                                                                                                                                                                                    | Gateway                      | ✓ Mid-Block                    |
| ☐ Intersection / Corner Lot                                                                                                                                                                                                                                                                                                                                                                                                                         | Rear Lot                     |                                |
| E. Existing Building to be Altered/ Demo                                                                                                                                                                                                                                                                                                                                                                                                            | olished:                     |                                |
| Principal                                                                                                                                                                                                                                                                                                                                                                                                                                           | Accessory                    | ☐ Significant Demolition       |
| F. Sensitivity of Context:                                                                                                                                                                                                                                                                                                                                                                                                                          |                              |                                |
| $\Box$ Highly Sensitive $oldsymbol{arDelta}$ Sensitive                                                                                                                                                                                                                                                                                                                                                                                              | tive $\Box$ Low Sensitivity  | ☐ "Back-of-House"              |
| G. Design Approach (for Major Project                                                                                                                                                                                                                                                                                                                                                                                                               | <u>s):</u>                   |                                |
| ☑ Literal Replication (i.e. 6-16                                                                                                                                                                                                                                                                                                                                                                                                                    | Congress, Jardinière Buildi  | ng, 10 Pleasant Street)        |
| $\square$ Invention within a Style (i.e                                                                                                                                                                                                                                                                                                                                                                                                             | ., Porter Street Townhouses  | s, 100 Market Street)          |
| Abstract Reference (i.e. Poi                                                                                                                                                                                                                                                                                                                                                                                                                        | rtwalk, 51 Islington, 55 Con | gress Street)                  |
| ☐ Intentional Opposition (i.e.                                                                                                                                                                                                                                                                                                                                                                                                                      | McIntyre Building, Citizen'  | s Bank, Coldwell Banker)       |

### I. Neighborhood Context:

• This 2.5 story structure is located on South Street in the South End and is surrounded with many contributing structures. The neighborhood is predominantly 2.0 to 2.5 story wood-sided structures with a shallow setback from the street edge.