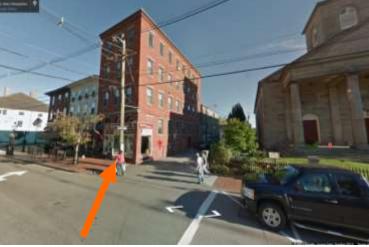

#### I. Neighborhood Context:

• This historically significant building is located at the corner of Penhallow and State Streets. It is surrounded with many 2.5 – 3 story brick structures with shallow setbacks to the street and small pocket garden areas.

### K. Aerial Image, Street View and Zoning Map:

Aerial and Street View Image

Zoning Map