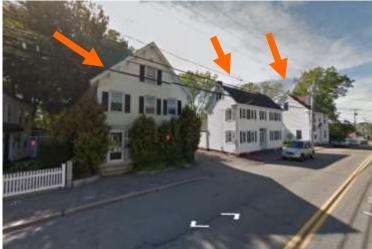

### I. Neighborhood Context:

• This 2.5 story structure is located on South Street in the South End and is surrounded with many contributing structures. The neighborhood is predominantly 2.0 to 2.5 story wood-sided structures with a shallow setback from the street edge.

### J. Staff Comments and Suggestions for Consideration:

- The applicant is proposing to:
  - i. Add 2 windows on east elevation;
  - Move one window on the north elevation; and
  - iii. Remove storm windows and install double hung windows on south side porch.
- Note the applicant was informed that additional specifications for the windows are needed in order to hold this public hearing. Additionally, at the last HDC meeting, the applicant was discouraged from applying cedar shingles to the principal structure. Wood clapboards were preferred. The applicant had submitted a request to postpone until the December meeting.