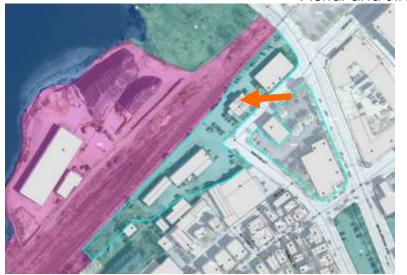

### **Existing Conditions:**

- Zoning District: <u>Urban General (CD5)</u>
- Land Use: Retail and Public Parking Lot
- Land Area: 56,192 SF +/-
- Estimated Age of Structure: c.1970
- Building Style: Industrial
- Historical Significance: NC
- Public View of Proposed Work: View from Green and Vaughan Streets
- Unique Features: Abuts North Mill Pond
- Neighborhood Association: North End

### I. Neighborhood Context:

• The lot is located along Green and Vaughan Streets. It is surrounded with mainly brick 1-5 story structures with shallow front yard setbacks. Architectural styles in this neighborhood vary considerably from historically significant traditional wood-sided structures to large contemporary brick and masonry structures.