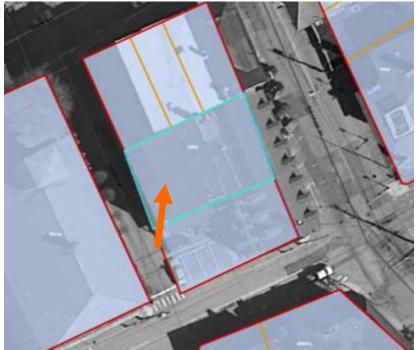

### I. Neighborhood Context:

• This 2.5 story structure is located on South Street in the South End and is surrounded with many contributing structures. The neighborhood is predominantly 2.0 to 2.5 story wood-sided structures with a shallow setback from the street edge.

### K. Aerial Image, Street View and Zoning Map:

Aerial and Street View Image

Zoning Map

|     | INFO/ EVALUATION CRITERIA                                                                                                                         | SUBJECT                                     | T PROPERTY             | NEI                 | GHBORHOOD CONTEXT                                                                                           |
|-----|---------------------------------------------------------------------------------------------------------------------------------------------------|---------------------------------------------|------------------------|---------------------|-------------------------------------------------------------------------------------------------------------|
|     | Project Information                                                                                                                               | Existing                                    | Proposed               | Abutting Structures | Surrounding Structures                                                                                      |
| Nia |                                                                                                                                                   | Building                                    | Building (+/-)         | (Average)           | (Average)                                                                                                   |
| No  | GENERAL BUILDING INFORMATION                                                                                                                      | (ESTIMATED                                  | FROM THE TAX MAPS & AS | SSESSOB'S INEO)     |                                                                                                             |
| 1   | Gross Floor Area (SF)                                                                                                                             | (ESTIMATED                                  | TROM THE TAX MATS & AS | SSESSOR S INFO)     |                                                                                                             |
| 2   | ·                                                                                                                                                 |                                             |                        |                     |                                                                                                             |
| 3   | ·                                                                                                                                                 |                                             |                        | AODEDATE DDO        | IFAT                                                                                                        |
| 4   |                                                                                                                                                   |                                             | lack                   | <b>MODERATE PRO</b> | JECI                                                                                                        |
| 5   |                                                                                                                                                   | DEDI A CE                                   | WINDOWS AND            | ID ADECTOC CIDINIO  | WITH OFF AR CHINICIES ONLY                                                                                  |
| 6   | Number of Stories                                                                                                                                 | - REPLACE                                   | MINDOM2 AN             | ID AREZIOS ZIDING A | VITH CEDAR SHINGLES ONLY -                                                                                  |
| 7   | Building Coverage (% Building on the Lot)                                                                                                         |                                             |                        |                     |                                                                                                             |
|     | PROJECT REVIEW ELEMENT                                                                                                                            | HDC CO                                      | MMENTS                 | HDC SUGGESTION      | IS APPROPRIATENESS                                                                                          |
| 8   |                                                                                                                                                   |                                             |                        |                     | □ Appropriate □ Inappropriate                                                                               |
| 9   | Placement (i.e. setbacks, alignment)                                                                                                              |                                             |                        |                     | □ Appropriate □ Inappropriate                                                                               |
| 10  |                                                                                                                                                   |                                             |                        |                     | □ Appropriate □ Inappropriate                                                                               |
| 1   |                                                                                                                                                   |                                             |                        |                     | □ Appropriate □ Inappropriate                                                                               |
| 1:  |                                                                                                                                                   |                                             |                        |                     | □ Appropriate □ Inappropriate                                                                               |
| 1;  | 3 Style and Slope                                                                                                                                 |                                             |                        |                     | □ Appropriate □ Inappropriate                                                                               |
| 14  | · · · · · · · · · · · · · · · · · · ·                                                                                                             |                                             |                        |                     | □ Appropriate □ Inappropriate                                                                               |
| 1.  |                                                                                                                                                   |                                             |                        |                     | □ Appropriate □ Inappropriate                                                                               |
| 1   | S Cornice Line                                                                                                                                    |                                             |                        |                     | □ Appropriate □ Inappropriate                                                                               |
| 1:  | Eaves, Gutters and Downspouts                                                                                                                     |                                             |                        |                     | □ Appropriate □ Inappropriate                                                                               |
| 18  | 3 Walls                                                                                                                                           |                                             |                        |                     | □ Appropriate □ Inappropriate                                                                               |
| 19  | Siding / Material                                                                                                                                 |                                             |                        |                     | □ Appropriate □ Inappropriate                                                                               |
| (   | Projections (i.e. bays, balconies)                                                                                                                |                                             |                        |                     | □ Appropriate □ Inappropriate                                                                               |
| ,   | Doors and Windows                                                                                                                                 |                                             |                        |                     | □ Appropriate □ Inappropriate                                                                               |
|     | 2 Window Openings and Proportions                                                                                                                 |                                             |                        |                     | □ Appropriate □ Inappropriate                                                                               |
|     | 3 Window Casing/ Trim                                                                                                                             |                                             |                        |                     | □ Appropriate □ Inappropriate                                                                               |
| 2   | Window Shutters / Hardware                                                                                                                        |                                             |                        |                     | □ Appropriate □ Inappropriate                                                                               |
| 2   | 5 Awnings                                                                                                                                         |                                             |                        |                     | □ Appropriate □ Inappropriate                                                                               |
| -   | Doors Doors                                                                                                                                       |                                             |                        |                     | □ Appropriate □ Inappropriate                                                                               |
|     | Porches and Balconies                                                                                                                             |                                             |                        |                     | □ Appropriate □ Inappropriate                                                                               |
| 28  | Projections (i.e. porch, portico, canopy)                                                                                                         |                                             |                        |                     | □ Appropriate □ Inappropriate                                                                               |
| 2   |                                                                                                                                                   |                                             |                        |                     | □ Appropriate □ Inappropriate                                                                               |
| (   | Lighting (i.e. wall, post)                                                                                                                        |                                             |                        |                     | □ Appropriate □ Inappropriate                                                                               |
| 3   |                                                                                                                                                   |                                             |                        |                     | □ Appropriate □ Inappropriate                                                                               |
| 32  | Mechanicals (i.e. HVAC, generators)                                                                                                               |                                             |                        |                     | □ Appropriate □ Inappropriate                                                                               |
| 3   | B Decks                                                                                                                                           |                                             |                        |                     | □ Appropriate □ Inappropriate                                                                               |
| 34  |                                                                                                                                                   |                                             |                        |                     | □ Appropriate □ Inappropriate                                                                               |
| 3.  | , , , ,                                                                                                                                           |                                             |                        |                     | □ Appropriate □ Inappropriate                                                                               |
| 3   | Grading (i.e. ground floor height, street edge)                                                                                                   |                                             |                        |                     | □ Appropriate □ Inappropriate                                                                               |
| 3   |                                                                                                                                                   |                                             |                        |                     | □ Appropriate □ Inappropriate                                                                               |
| 38  |                                                                                                                                                   |                                             |                        |                     | □ Appropriate □ Inappropriate                                                                               |
| 3   |                                                                                                                                                   |                                             |                        |                     | □ Appropriate □ Inappropriate                                                                               |
| 4(  | Accessory Buildings (i.e. sheds, greenhouses)                                                                                                     |                                             |                        |                     | □ Appropriate □ Inappropriate                                                                               |
|     | pose and Intent: Preserve the integrity of the District: Assessment of the Historical Significance: Conservation and enhancement of property valu | □ Yes □ No<br>□ Yes □ No<br>∪es: □ Yes □ No | 5. Cor                 | ·                   | e District:<br>nitectural and historic character:<br>ad welfare of the District to the city residents and v |