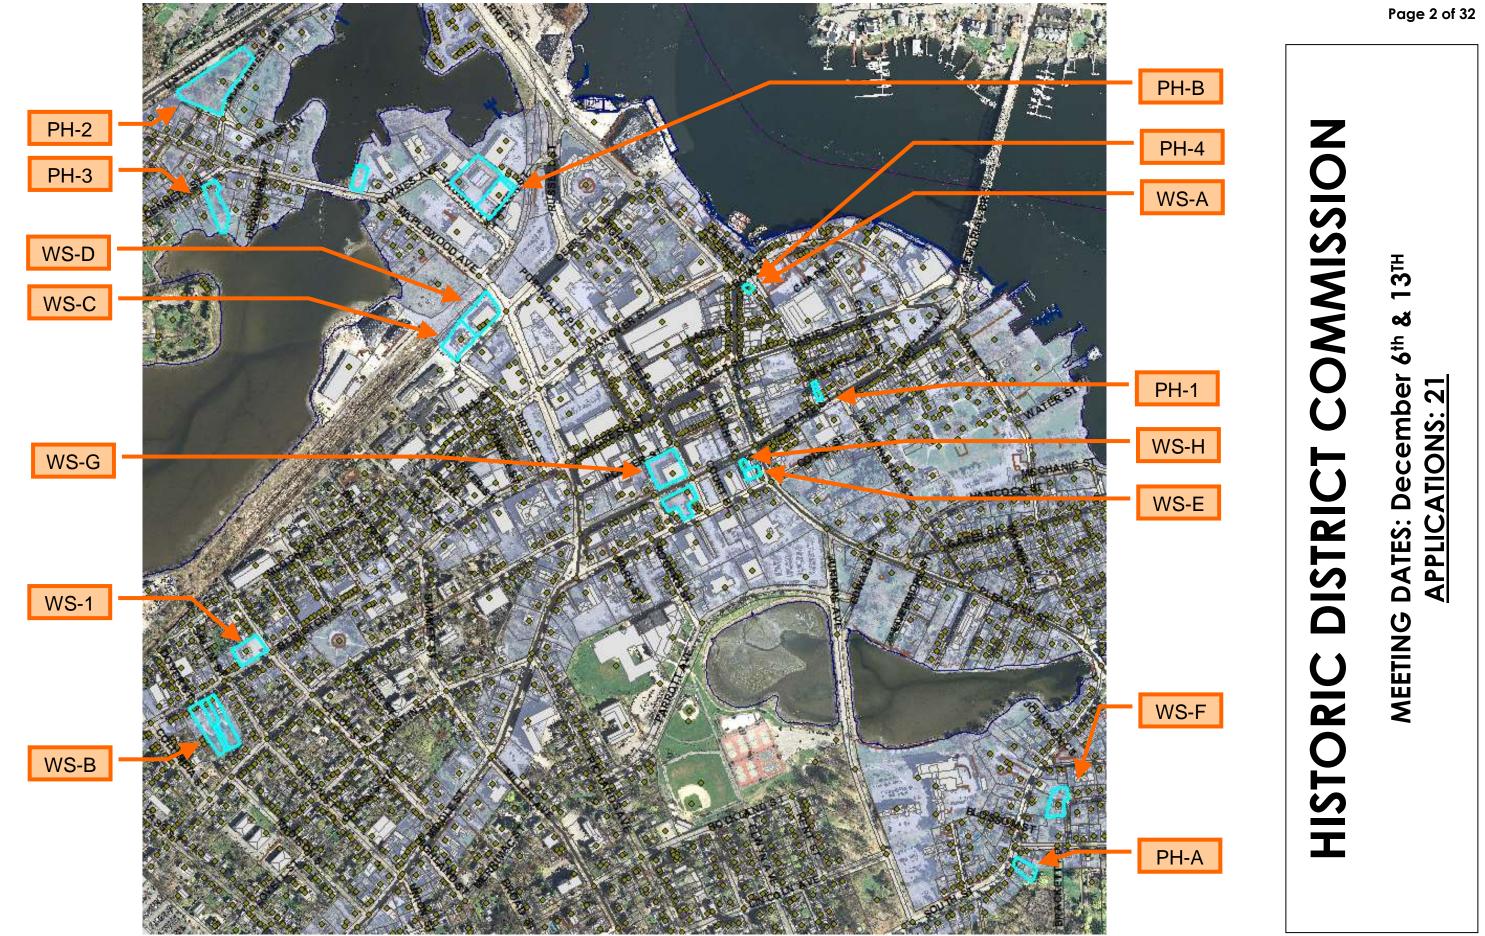

### December 13th MEETING

- B. 410 Islington Street (Major-Multifamily buildings)
- C. 163 Deer Street Lot 4 (Major- mixed-use building)
- D. 157 Deer Street Lot 5 (Major- mixed-use building)
- E. 84 Pleasant Street (Moderate demolition of rear addition)
- F. 75 Humphrey's Court (Moderate metal roofing & addition)
- G. 333 State Street (Minor-windows)
- H. 278 State Street (Major rehabilitation and massing)