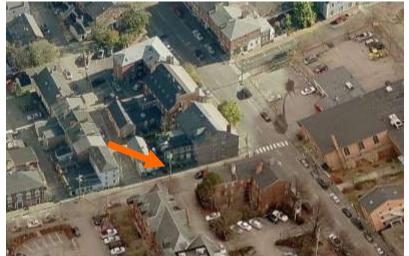

ct (i.e. significant additions, alterations or expansions)

Major Project (i.e. very large alternations, additions or expansions)

#### I. Neighborhood Context:

• This historically significant building is located at the corner of Penhallow and State Streets. It is surrounded with many 2.5 – 3 story brick structures with shallow setbacks to the street and small pocket garden areas.

### J. <u>Staff Comments and/ or Suggestions for Consideration:</u>

The Application is proposing to:

• Modify the garage design by reducing the size of the addition and adding a surface parking space given the proposed garage was too small to support a vehicle.

Design Guideline Reference – Guidelines for Exterior Maintenance (03) and Windows and Doors (08).

### K. Aerial Image, Street View and Zoning Map:





Aerial and Street View Image



Zoning Map

# HISTORIC SURVEY RATING

C

|                   |                      |                                                    | 177 ST <i>A</i>       | ATE STREET – PUBI          | LIC HEARING #1                | (MINOR)             |                                            |                                       |  |  |
|-------------------|----------------------|----------------------------------------------------|-----------------------|----------------------------|-------------------------------|---------------------|--------------------------------------------|---------------------------------------|--|--|
|                   |                      | INFO/ EVALUATION CRITERIA                          |                       | CT PROPER