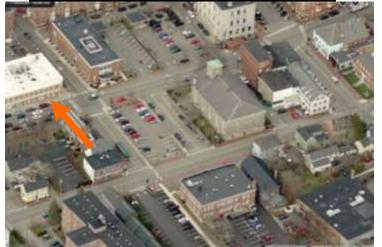

### I. Neighborhood Context:

• This 2.5 story structure is located on South Street in the South End and is surrounded with many contributing structures. The neighborhood is predominantly 2.0 to 2.5 story wood-sided structures with a shallow setback from the street edge.

### J. Staff Comments and Suggestions for Consideration:

- The applicant is proposing to:
  - i. Add 2 windows on east elevation;
  - Move one window on the north elevation; and
  - iii. Remove storm windows and install double hung windows on south side porch.
- Note the applicant was informed that additional specifications for the windows are needed in order to hold this public hearing. Additionally, at the last HDC meeting, the applicant was discouraged from applying cedar shingles to the principal structure. Wood clapboards were preferred. The applicant had submitted a request to postpone until the December meeting.