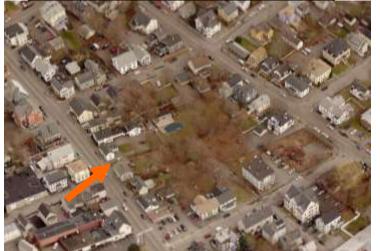

### I. Neighborhood Context:

• This 2.5 story structure is located on South Street in the South End and is surrounded with many contributing structures. The neighborhood is predominantly 2.0 to 2.5 story wood-sided structures with a shallow setback from the street edge.

### J. Staff Comments and Suggestions for Consideration:

- The applicant is proposing to:
  - i. Add 2 windows on east elevation;
  - Move one window on the north elevation; and
  - iii. Remove storm windows and install double hung windows on south side porch.
- Note the applicant was informed that additional specifications for the windows are needed in order to hold this public hearing. Additionally, at the last HDC meeting, the applicant was discouraged from applying cedar shingles to the principal structure. Wood clapboards were preferred. The applicant had submitted a request to postpone until the December meeting.