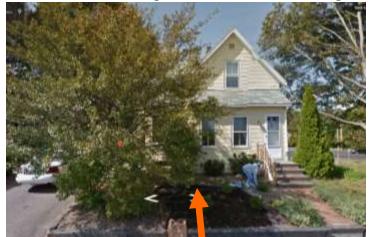

#### I. Neighborhood Context:

• This historically significant building is located at the corner of Penhallow and State Streets. It is surrounded with many 2.5 – 3 story brick structures with shallow setbacks to the street and small pocket garden areas.