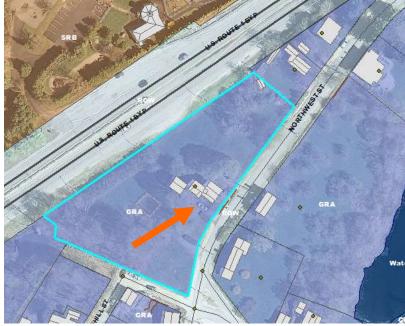

**73 NORTHWEST STREET Project Address: Permit Requested: CERTIFICATE OF APPROVAL Meeting Type: PUBLIC HEARING #2** 

| Existing | Co | ndition | s: |
|----------|----|---------|----|
|          |    |         | •• |

- Zoning District: <u>GRA</u>Land Use: <u>Single-Family</u>
- Land Area: <u>1.74 A +/-</u>
- Estimated Age of Structure: <u>c.1850</u>

- Building Style: <u>Greek Revival</u>
  Historical Significance: <u>Contributing</u>
  Public View of Proposed Work: <u>View from Northwest Street</u>
  Unique Features: <u>Abuts Rt. 1 Bypass</u>
  Neighborhood Association: <u>Christian Shore</u>