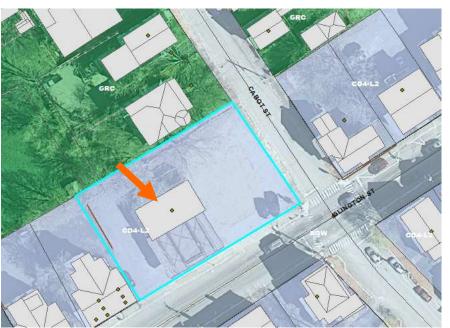

### I. Neighborhood Context:

• This 2.5 story structure is located on South Street in the South End and is surrounded with many contributing structures. The neighborhood is predominantly 2.0 to 2.5 story wood-sided structures with a shallow setback from the street edge.

### J. Staff Comments and Suggestions for Consideration:

- The applicant is proposing to:
  - i. Add 2 windows on east elevation;
  - Move one window on the north elevation; and
  - iii. Remove storm windows and install double hung windows on south side porch.
- Note the applicant was informed that additional specifications for the windows are needed in order to hold this public hearing. Additionally, at the last HDC meeting, the applicant was discouraged from applying cedar shingles to the principal structure. Wood clapboards were preferred. The applicant had submitted a request to postpone until the December meeting.