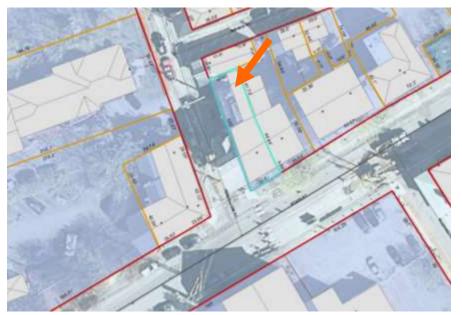

### K. Aerial Image, Street View and Zoning Map:

Aerial and Street View Image

Zoning Map

|     | INFO/ EVALUATION CRITERIA                                                                                                                         | SUBJECT                                     | T PROPERTY             | NEI                 | GHBORHOOD CONTEXT                                                                                           |
|-----|---------------------------------------------------------------------------------------------------------------------------------------------------|---------------------------------------------|------------------------|---------------------|-------------------------------------------------------------------------------------------------------------|
|     | Project Information                                                                                                                               | Existing                                    | Proposed               | Abutting Structures | Surrounding Structures                                                                                      |
| Nia |                                                                                                                                                   | Building                                    | Building (+/-)         | (Average)           | (Average)                                                                                                   |
| No  | GENERAL BUILDING INFORMATION                                                                                                                      | (ESTIMATED                                  | FROM THE TAX MAPS & AS | SSESSOB'S INEO)     |                                                                                                             |
| 1   | Gross Floor Area (SF)                                                                                                                             | (ESTIMATED                                  | TROM THE TAX MATS & AS | SSESSOR S INFO)     |                                                                                                             |
| 2   | ·                                                                                                                                                 |                                             |                        |                     |                                                                                                             |
| 3   | ·                                                                                                                                                 |                                             |                        | AODEDATE DDO        | IFAT                                                                                                        |
| 4   |                                                                                                                                                   |                                             | lack                   | <b>MODERATE PRO</b> | JECI                                                                                                        |
| 5   |                                                                                                                                                   | DEDI A CE                                   | WINDOWS AND            | ID ADECTOC CIDINIO  | WITH OFF AR CHINICIES ONLY                                                                                  |
| 6   | Number of Stories                                                                                                                                 | - REPLACE                                   | MINDOM2 AN             | ID AREZIOS ZIDING A | VITH CEDAR SHINGLES ONLY -                                                                                  |
| 7   | Building Coverage (% Building on the Lot)                                                                                                         |                                             |                        |                     |                                                                                                             |
|     | PROJECT REVIEW ELEMENT                                                                                                                            | HDC CO                                      | MMENTS                 | HDC SUGGESTION      | IS APPROPRIATENESS                                                                                          |
| 8   |                                                                                                                                                   |                                             |                        |                     | □ Appropriate □ Inappropriate                                                                               |
| 9   | Placement (i.e. setbacks, alignment)                                                                                                              |                                             |                        |                     | □ Appropriate □ Inappropriate                                                                               |
| 10  |                                                                                                                                                   |                                             |                        |                     | □ Appropriate □ Inappropriate                                                                               |
| 1   |                                                                                                                                                   |                                             |                        |                     | □ Appropriate □ Inappropriate                                                                               |
| 1:  |                                                                                                                                                   |                                             |                        |                     | □ Appropriate □ Inappropriate                                                                               |
| 1;  | 3 Style and Slope                                                                                                                                 |                                             |                        |                     | □ Appropriate □ Inappropriate                                                                               |
| 14  | · · · · · · · · · · · · · · · · · · ·                                                                                                             |                                             |                        |                     | □ Appropriate □ Inappropriate                                                                               |
| 1.  |                                                                                                                                                   |                                             |                        |                     | □ Appropriate □ Inappropriate                                                                               |
| 1   | S Cornice Line                                                                                                                                    |                                             |                        |                     | □ Appropriate □ Inappropriate                                                                               |
| 1:  | Eaves, Gutters and Downspouts                                                                                                                     |                                             |                        |                     | □ Appropriate □ Inappropriate                                                                               |
| 18  | 3 Walls                                                                                                                                           |                                             |                        |                     | □ Appropriate □ Inappropriate                                                                               |
| 19  | Siding / Material                                                                                                                                 |                                             |                        |                     | □ Appropriate □ Inappropriate                                                                               |
| (   | Projections (i.e. bays, balconies)                                                                                                                |                                             |                        |                     | □ Appropriate □ Inappropriate                                                                               |
| ,   | Doors and Windows                                                                                                                                 |                                             |                        |                     | □ Appropriate □ Inappropriate                                                                               |
|     | 2 Window Openings and Proportions                                                                                                                 |                                             |                        |                     | □ Appropriate □ Inappropriate                                                                               |
|     | 3 Window Casing/ Trim                                                                                                                             |                                             |                        |                     | □ Appropriate □ Inappropriate                                                                               |
| 2   | Window Shutters / Hardware                                                                                                                        |                                             |                        |                     | □ Appropriate □ Inappropriate                                                                               |
| 2   | 5 Awnings                                                                                                                                         |                                             |                        |                     | □ Appropriate □ Inappropriate                                                                               |
| -   | Doors Doors                                                                                                                                       |                                             |                        |                     | □ Appropriate □ Inappropriate                                                                               |
|     | Porches and Balconies                                                                                                                             |                                             |                        |                     | □ Appropriate □ Inappropriate                                                                               |
| 28  | Projections (i.e. porch, portico, canopy)                                                                                                         |                                             |                        |                     | □ Appropriate □ Inappropriate                                                                               |
| 2   |                                                                                                                                                   |                                             |                        |                     | □ Appropriate □ Inappropriate                                                                               |
| (   | Lighting (i.e. wall, post)                                                                                                                        |                                             |                        |                     | □ Appropriate □ Inappropriate                                                                               |
| 3   |                                                                                                                                                   |                                             |                        |                     | □ Appropriate □ Inappropriate                                                                               |
| 32  | Mechanicals (i.e. HVAC, generators)                                                                                                               |                                             |                        |                     | □ Appropriate □ Inappropriate                                                                               |
| 3   | B Decks                                                                                                                                           |                                             |                        |                     | □ Appropriate □ Inappropriate                                                                               |
| 34  |                                                                                                                                                   |                                             |                        |                     | □ Appropriate □ Inappropriate                                                                               |
| 3.  | , , , ,                                                                                                                                           |                                             |                        |                     | □ Appropriate □ Inappropriate                                                                               |
| 3   | Grading (i.e. ground floor height, street edge)                                                                                                   |                                             |                        |                     | □ Appropriate □ Inappropriate                                                                               |
| 3   |                                                                                                                                                   |                                             |                        |                     | □ Appropriate □ Inappropriate                                                                               |
| 38  |                                                                                                                                                   |                                             |                        |                     | □ Appropriate □ Inappropriate                                                                               |
| 3   |                                                                                                                                                   |                                             |                        |                     | □ Appropriate □ Inappropriate                                                                               |
| 4(  | Accessory Buildings (i.e. sheds, greenhouses)                                                                                                     |                                             |                        |                     | □ Appropriate □ Inappropriate                                                                               |
|     | pose and Intent: Preserve the integrity of the District: Assessment of the Historical Significance: Conservation and enhancement of property valu | □ Yes □ No<br>□ Yes □ No<br>∪es: □ Yes □ No | 5. Cor                 | ·                   | e District:<br>nitectural and historic character:<br>ad welfare of the District to the city residents and v |