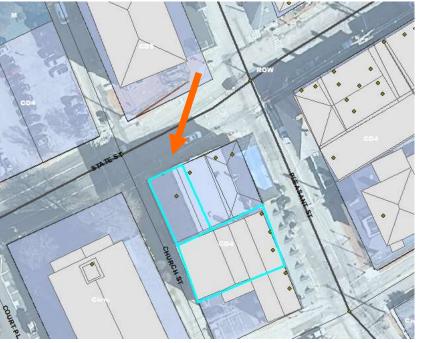

#### I. Neighborhood Context:

• This historically significant building is located at the corner of Penhallow and State Streets. It is surrounded with many 2.5 – 3 story brick structures with shallow setbacks to the street and small pocket garden areas.

### K. Aerial Image, Street View and Zoning Map:

Aerial and Street View Image

Zoning Map