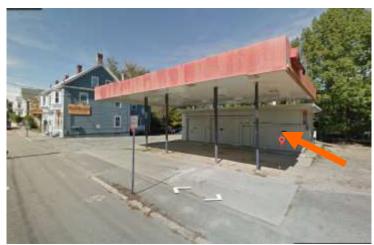

### **Existing Conditions:**

- Zoning District: <u>Urban General (CD5)</u>
- Land Use: Retail and Public Parking Lot
- Land Area: 56,192 SF +/-
- Estimated Age of Structure: c.1970
- Building Style: Industrial
- Historical Significance: NC
- Public View of Proposed Work: View from Green and Vaughan Streets
- Unique Features: Abuts North Mill Pond
- Neighborhood Association: North End

| <u>B.</u> | Proposed Work: | Construct ( | <u>a roof-dec</u> | k and | <u>associated</u> | rooftop | <u>structures.</u> |
|-----------|----------------|-------------|-------------------|-------|-------------------|---------|--------------------|
|           |                |             |                   |       |                   | -       |                    |

### I. Neighborhood Context:

• The lot is located along Green and Vaughan Streets. It is surrounded with mainly brick 1-5 story structures with shallow front yard setbacks. Architectural styles in this neighborhood vary considerably from historically significant traditional wood-sided structures to large contemporary brick and masonry structures.