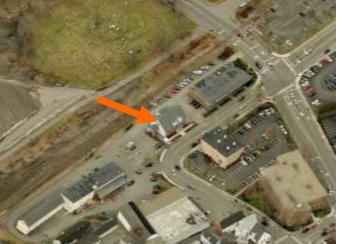

Project Evaluation Form: **220 SOUTH STREET** M

| ermit Requested:                                                                                                                                                                                                                                                                                                                                                                                                                                    | CERTIFICATE                  | OF APPROVAL                    |
|-----------------------------------------------------------------------------------------------------------------------------------------------------------------------------------------------------------------------------------------------------------------------------------------------------------------------------------------------------------------------------------------------------------------------------------------------------|------------------------------|--------------------------------|
| eeting Type:                                                                                                                                                                                                                                                                                                                                                                                                                                        | <b>PUBLIC HEAR</b>           | ING #A                         |
| <ul> <li>A. Property Information - General:</li> <li>Existing Conditions: <ul> <li>Zoning District: SRB</li> <li>Land Use: Two-Family</li> <li>Land Area: 10,842 SF</li> <li>Estimated Age of Structure: c.</li> <li>Building Style: Queen Anne</li> <li>Number of Stories: 2.5</li> <li>Historical Significance: C</li> <li>Public View of Proposed Work</li> <li>Unique Features: NA</li> <li>Neighborhood Association: Sc</li> </ul> </li> </ul> | : <u>View from South S</u>   | <u>treet</u>                   |
| B. Proposed Work: To replace/ reloc clapboards.                                                                                                                                                                                                                                                                                                                                                                                                     | ate windows & repl           | ace asbestos siding with cedar |
| C. Other Permits Required:                                                                                                                                                                                                                                                                                                                                                                                                                          |                              |                                |
| ☐ Board of Adjustment                                                                                                                                                                                                                                                                                                                                                                                                                               | ☐ Planning Board             | ☐ City Council                 |
| D. Lot Location:                                                                                                                                                                                                                                                                                                                                                                                                                                    |                              |                                |
| ☐ Terminal Vista                                                                                                                                                                                                                                                                                                                                                                                                                                    | Gateway                      | ✓ Mid-Block                    |
| ☐ Intersection / Corner Lot                                                                                                                                                                                                                                                                                                                                                                                                                         | Rear Lot                     |                                |
| E. Existing Building to be Altered/ Demo                                                                                                                                                                                                                                                                                                                                                                                                            | olished:                     |                                |
| Principal                                                                                                                                                                                                                                                                                                                                                                                                                                           | Accessory                    | ☐ Significant Demolition       |
| F. Sensitivity of Context:                                                                                                                                                                                                                                                                                                                                                                                                                          |                              |                                |
| $\Box$ Highly Sensitive $oldsymbol{arDelta}$ Sensitive                                                                                                                                                                                                                                                                                                                                                                                              | tive $\Box$ Low Sensitivity  | ☐ "Back-of-House"              |
| G. Design Approach (for Major Project                                                                                                                                                                                                                                                                                                                                                                                                               | <u>s):</u>                   |                                |
| ☑ Literal Replication (i.e. 6-16                                                                                                                                                                                                                                                                                                                                                                                                                    | Congress, Jardinière Buildi  | ng, 10 Pleasant Street)        |
| $\square$ Invention within a Style (i.e                                                                                                                                                                                                                                                                                                                                                                                                             | ., Porter Street Townhouses  | s, 100 Market Street)          |
| Abstract Reference (i.e. Poi                                                                                                                                                                                                                                                                                                                                                                                                                        | rtwalk, 51 Islington, 55 Con | gress Street)                  |
| ☐ Intentional Opposition (i.e.                                                                                                                                                                                                                                                                                                                                                                                                                      | McIntyre Building, Citizen'  | s Bank, Coldwell Banker)       |

### I. Neighborhood Context:

• This 2.5 story structure is located on South Street in the South End and is surrounded with many contributing structures. The neighborhood is predominantly 2.0 to 2.5 story wood-sided structures with a shallow setback from the street edge.