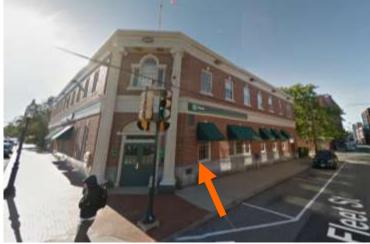

### I. Neighborhood Context:

• This 2.5 story structure is located on South Street in the South End and is surrounded with many contributing structures. The neighborhood is predominantly 2.0 to 2.5 story wood-sided structures with a shallow setback from the street edge.

### J. Staff Comments and Suggestions for Consideration:

- The applicant is proposing to:
  - i. Add 2 windows on east elevation;
  - Move one window on the north elevation; and
  - iii. Remove storm windows and install double hung windows on south side porch.
- Note the applicant was informed that additional specifications for the windows are needed in order to hold this public hearing. Additionally, at the last HDC meeting, the applicant was discouraged from applying cedar shingles to the principal structure. Wood clapboards were preferred. The applicant had submitted a request to postpone until the December meeting.