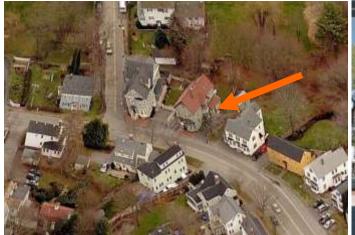

### I. Neighborhood Context:

• This 2.5 story structure is located on South Street in the South End and is surrounded with many contributing structures. The neighborhood is predominantly 2.0 to 2.5 story wood-sided structures with a shallow setback from the street edge.

### J. Staff Comments and Suggestions for Consideration:

- The applicant is proposing to:
  - i. Add 2 windows on east elevation;
  - Move one window on the north elevation; and
  - iii. Remove storm windows and install double hung windows on south side porch.
- Note the applicant was informed that additional specifications for the windows are needed in order to hold this public hearing. Additionally, at the last HDC meeting, the applicant was discouraged from applying cedar shingles to the principal structure. Wood clapboards were preferred. The applicant had submitted a request to postpone until the December meeting.