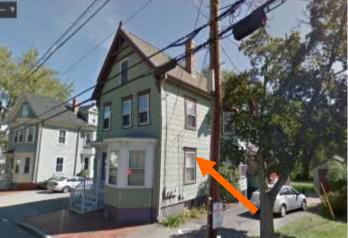

### I. Neighborhood Context:

• This 2.5 story structure is located on South Street in the South End and is surrounded with many contributing structures. The neighborhood is predominantly 2.0 to 2.5 story wood-sided structures with a shallow setback from the street edge.

### J. Staff Comments and Suggestions for Consideration:

- The applicant is proposing to:
  - i. Add 2 windows on east elevation;
  - Move one window on the north elevation; and
  - iii. Remove storm windows and install double hung windows on south side porch.
- Note the applicant was informed that additional specifications for the windows are needed in order to hold this public hearing. Additionally, at the last HDC meeting, the applicant was discouraged from applying cedar shingles to the principal structure. Wood clapboards were preferred. The applicant had submitted a request to postpone until the December meeting.