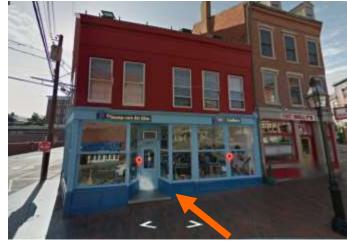

Project Evaluation Form: **220 SOUTH STREET** M

| ermit Requested:                                                                                                                                                                                                                                                                                                                                                                                                                                    | CERTIFICATE                  | OF APPROVAL                    |
|-----------------------------------------------------------------------------------------------------------------------------------------------------------------------------------------------------------------------------------------------------------------------------------------------------------------------------------------------------------------------------------------------------------------------------------------------------|------------------------------|--------------------------------|
| eeting Type:                                                                                                                                                                                                                                                                                                                                                                                                                                        | <b>PUBLIC HEAR</b>           | ING #A                         |
| <ul> <li>A. Property Information - General:</li> <li>Existing Conditions: <ul> <li>Zoning District: SRB</li> <li>Land Use: Two-Family</li> <li>Land Area: 10,842 SF</li> <li>Estimated Age of Structure: c.</li> <li>Building Style: Queen Anne</li> <li>Number of Stories: 2.5</li> <li>Historical Significance: C</li> <li>Public View of Proposed Work</li> <li>Unique Features: NA</li> <li>Neighborhood Association: Sc</li> </ul> </li> </ul> | : <u>View from South S</u>   | <u>treet</u>                   |
| B. Proposed Work: To replace/ reloc clapboards.                                                                                                                                                                                                                                                                                                                                                                                                     | ate windows & repl           | ace asbestos siding with cedar |
| C. Other Permits Required:                                                                                                                                                                                                                                                                                                                                                                                                                          |                              |                                |
| ☐ Board of Adjustment                                                                                                                                                                                                                                                                                                                                                                                                                               | ☐ Planning Board             | ☐ City Council                 |
| D. Lot Location:                                                                                                                                                                                                                                                                                                                                                                                                                                    |                              |                                |
| ☐ Terminal Vista                                                                                                                                                                                                                                                                                                                                                                                                                                    | Gateway                      | ✓ Mid-Block                    |
| ☐ Intersection / Corner Lot                                                                                                                                                                                                                                                                                                                                                                                                                         | Rear Lot                     |                                |
| E. Existing Building to be Altered/ Demo                                                                                                                                                                                                                                                                                                                                                                                                            | olished:                     |                                |
| Principal                                                                                                                                                                                                                                                                                                                                                                                                                                           | Accessory                    | ☐ Significant Demolition       |
| F. Sensitivity of Context:                                                                                                                                                                                                                                                                                                                                                                                                                          |                              |                                |
| $\Box$ Highly Sensitive $oldsymbol{arDelta}$ Sensitive                                                                                                                                                                                                                                                                                                                                                                                              | tive $\Box$ Low Sensitivity  | ☐ "Back-of-House"              |
| G. Design Approach (for Major Project                                                                                                                                                                                                                                                                                                                                                                                                               | <u>s):</u>                   |                                |
| ☑ Literal Replication (i.e. 6-16                                                                                                                                                                                                                                                                                                                                                                                                                    | Congress, Jardinière Buildi  | ng, 10 Pleasant Street)        |
| $\square$ Invention within a Style (i.e                                                                                                                                                                                                                                                                                                                                                                                                             | ., Porter Street Townhouses  | s, 100 Market Street)          |
| Abstract Reference (i.e. Poi                                                                                                                                                                                                                                                                                                                                                                                                                        | rtwalk, 51 Islington, 55 Con | gress Street)                  |
| ☐ Intentional Opposition (i.e.                                                                                                                                                                                                                                                                                                                                                                                                                      | McIntyre Building, Citizen'  | s Bank, Coldwell Banker)       |

### I. Neighborhood Context:

• This 2.5 story structure is located on South Street in the South End and is surrounded with many contributing structures. The neighborhood is predominantly 2.0 to 2.5 story wood-sided structures with a shallow setback from the street edge.

### J. Staff Comments and Suggestions for Consideration:

- The applicant is proposing to:
  - i. Add 2 windows on east elevation;
  - Move one window on the north elevation; and
  - iii. Remove storm windows and install double hung windows on south side porch.
- Note the applicant was informed that additional specifications for the windows are needed in order to hold this public hearing. Additionally, at the last HDC meeting, the applicant was discouraged from applying cedar shingles to the principal structure. Wood clapboards were preferred. The applicant had submitted a request to postpone until the December meeting.